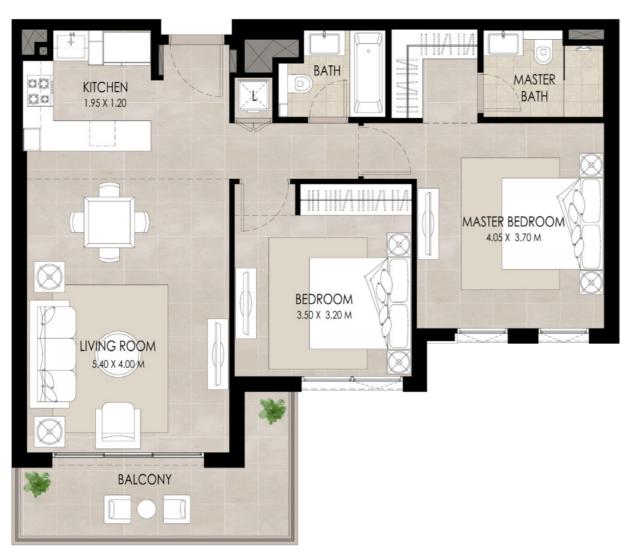

## 2 BEDROOM | TYPE F

| SUITE AREA          | 82.94 Sq.m / 892.76 Sq.ft  |
|---------------------|----------------------------|
| BALCONY AREA        | 10.53 Sq.m / 113.34 Sq.ft  |
| TOTAL BUILT-UP AREA | 93.47 Sa.m / 1006.10 Sa.ft |

\*Balcony sizes vary