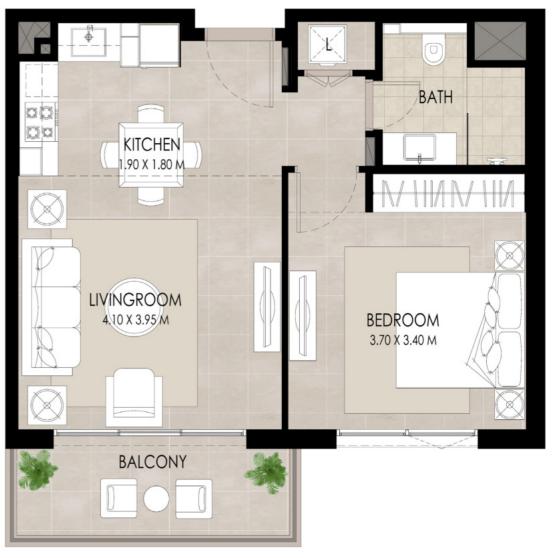

## 1 BEDROOM | TYPE A

 SUITE AREA
 51.96 Sq.m / 559.29 Sq.ft

 BALCONY AREA
 7.26 Sq.m / 78.15 Sq.ft

 TOTAL BUILT-UP AREA
 59.22 Sq.m / 637.44 Sq.ft

\*Balcony sizes vary