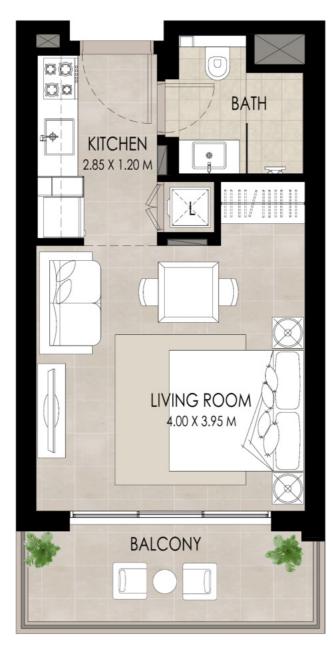

## STUDIO | TYPE A

| SUITE AREA          | 30.01 Sq.m / 323.02 Sq.ft |
|---------------------|---------------------------|
| BALCONY AREA        | 7.36 Sq.m / 79.22 Sq.ft   |
| TOTAL BUILT-UP AREA | 37.37 Sa.m / 402.25 Sa.ft |

\*Balcony sizes vary