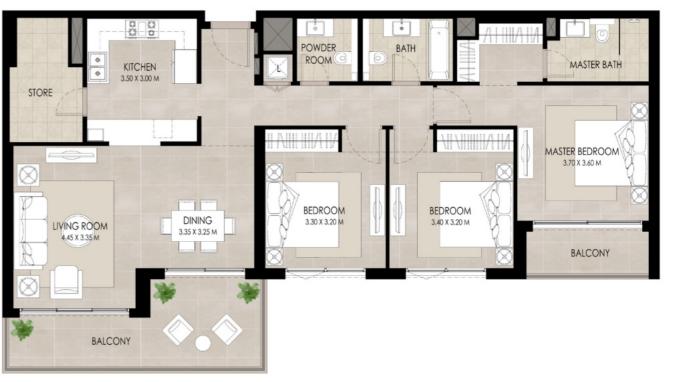

## 3 BEDROOM | TYPE B

 SUITE AREA
 120.51 Sq.m / 1297.16 Sq.ft

 BALCONY AREA
 20.66 Sq.m / 222.38 Sq.ft

 TOTAL BUILT-UP AREA
 141.17 Sq.m / 1519.54 Sq.ft

\*Balcony sizes vary