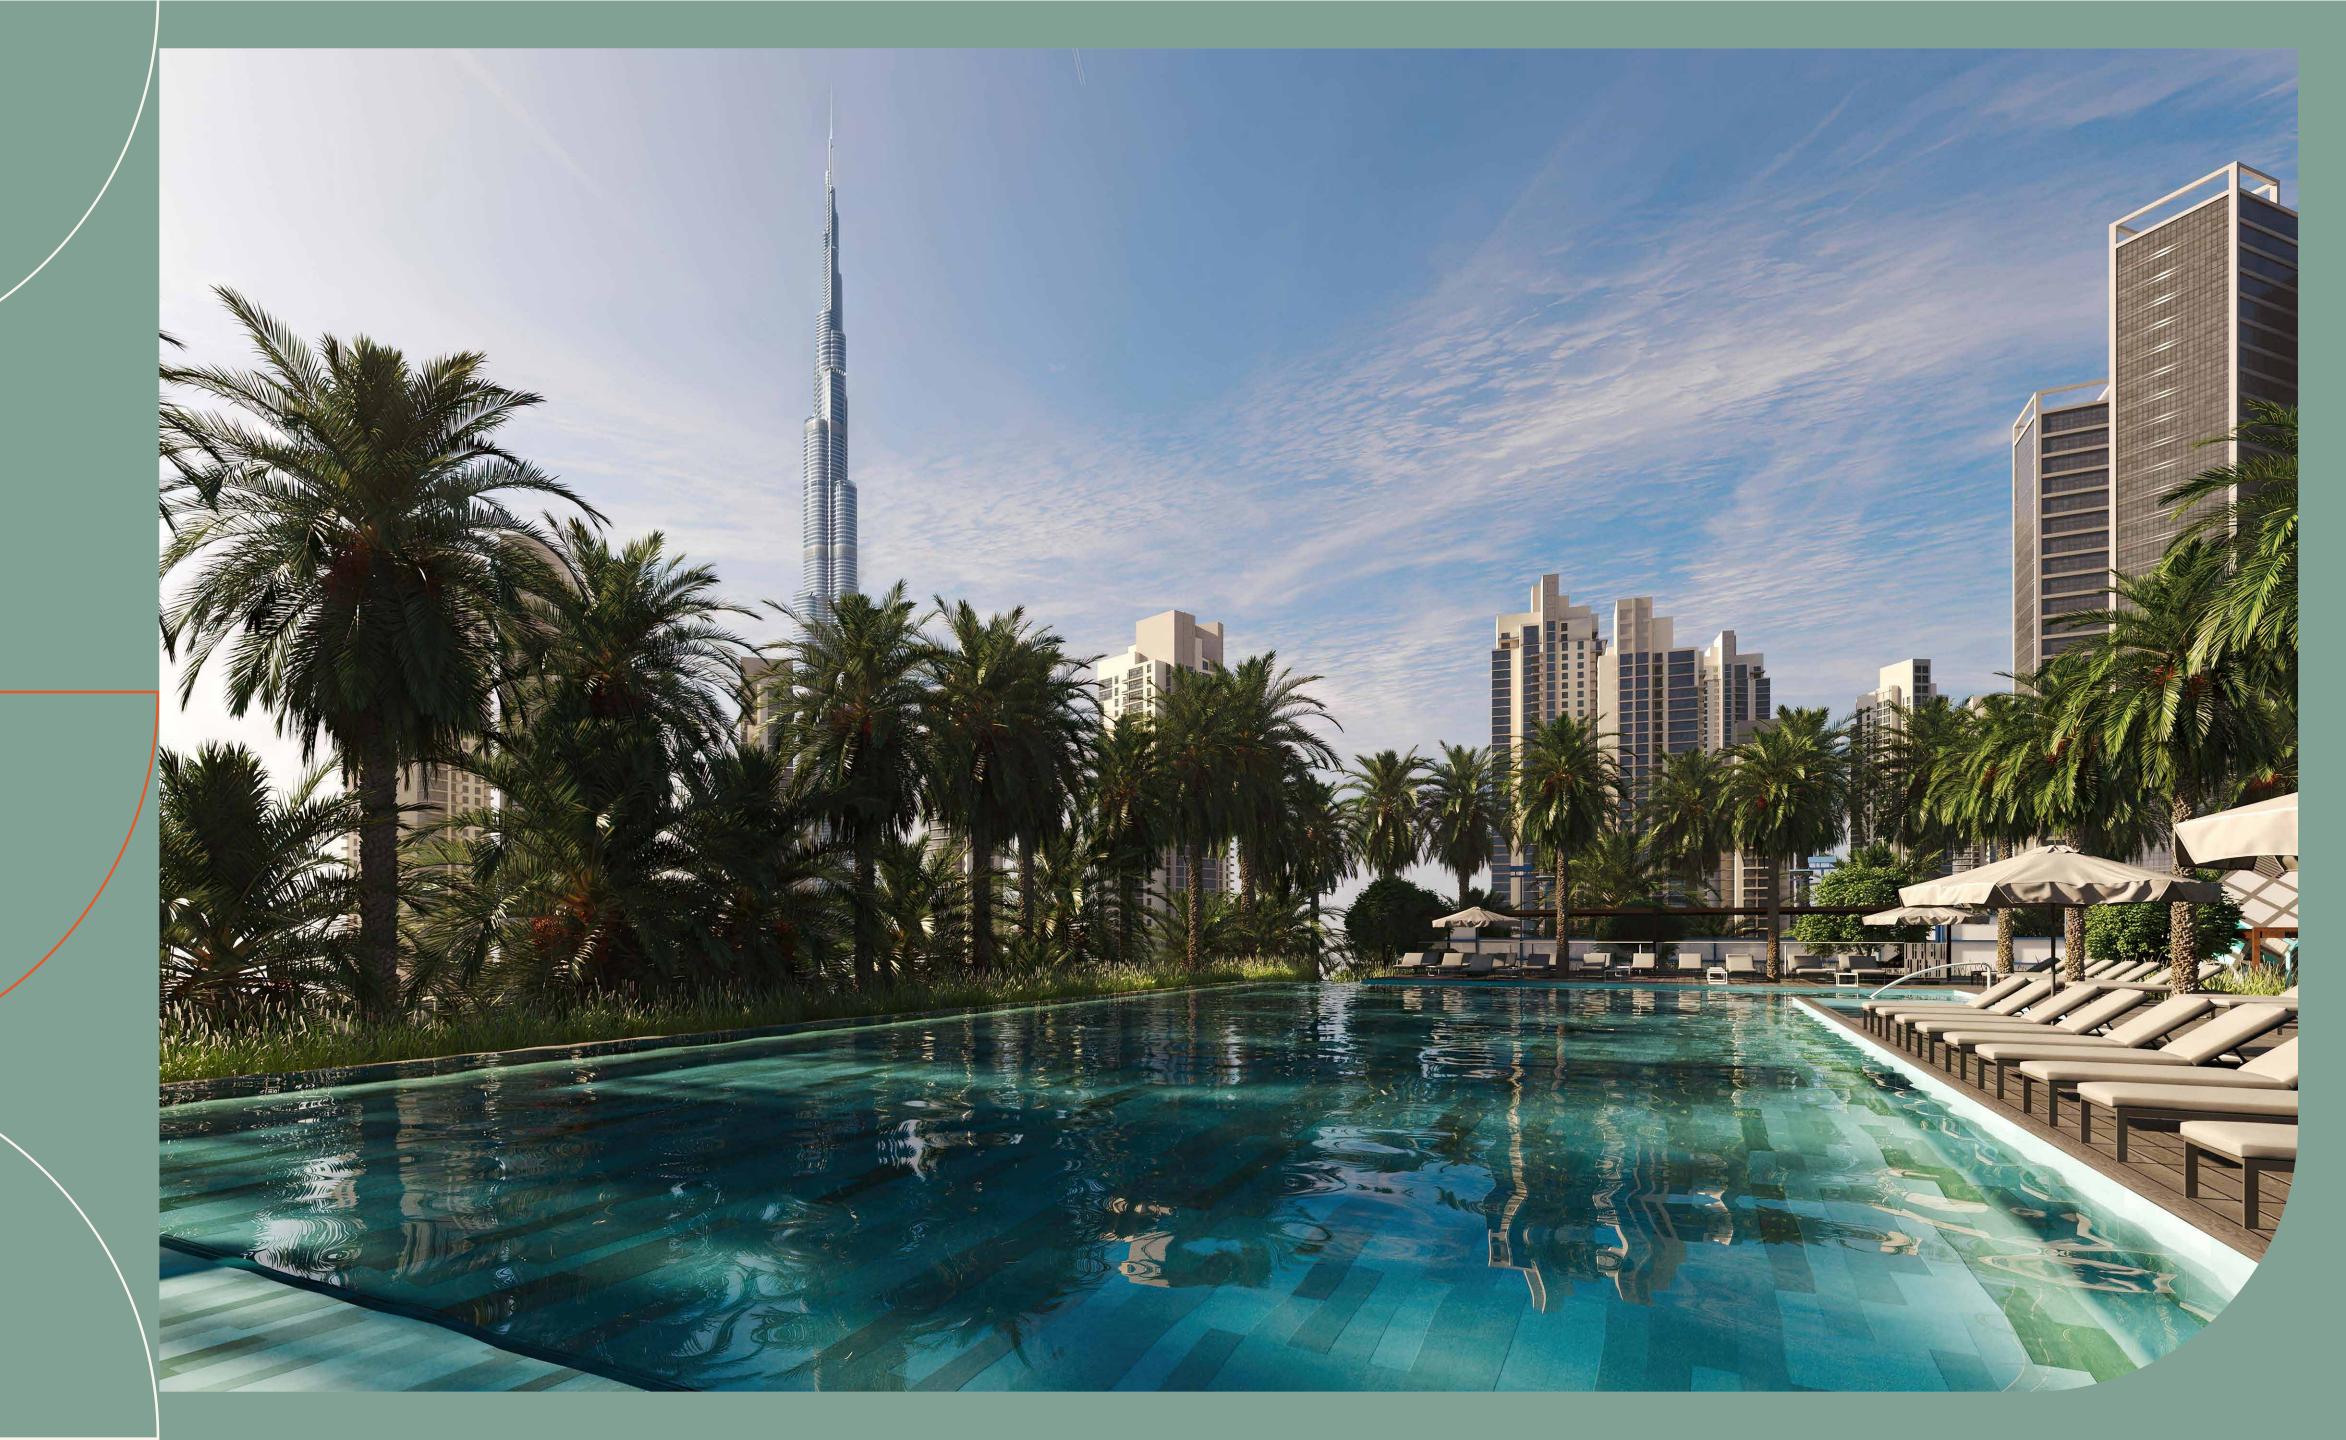

The EDGE features eclectic-styled one and two-bedroom residences with views of the Burj Khalifa, Dubai Canal and Business Bay.

LIFESTYLE AMENITIES

## LIFE AT THE EDGE

Make the most of your downtime and go beyond condominium living at The EDGE's wide range of lifestyle facilities including a co-working space, games room, social lounge and more!

Spanning over 61,000 sq.ft., the leisure deck of the podium level offers a haven of well-being and fun for all, including a large fully equipped gymnasium, infinity pool, outdoor gym, padel courts, pickleball/basketball court, barbecue area and a selection of seating and lounge areas.