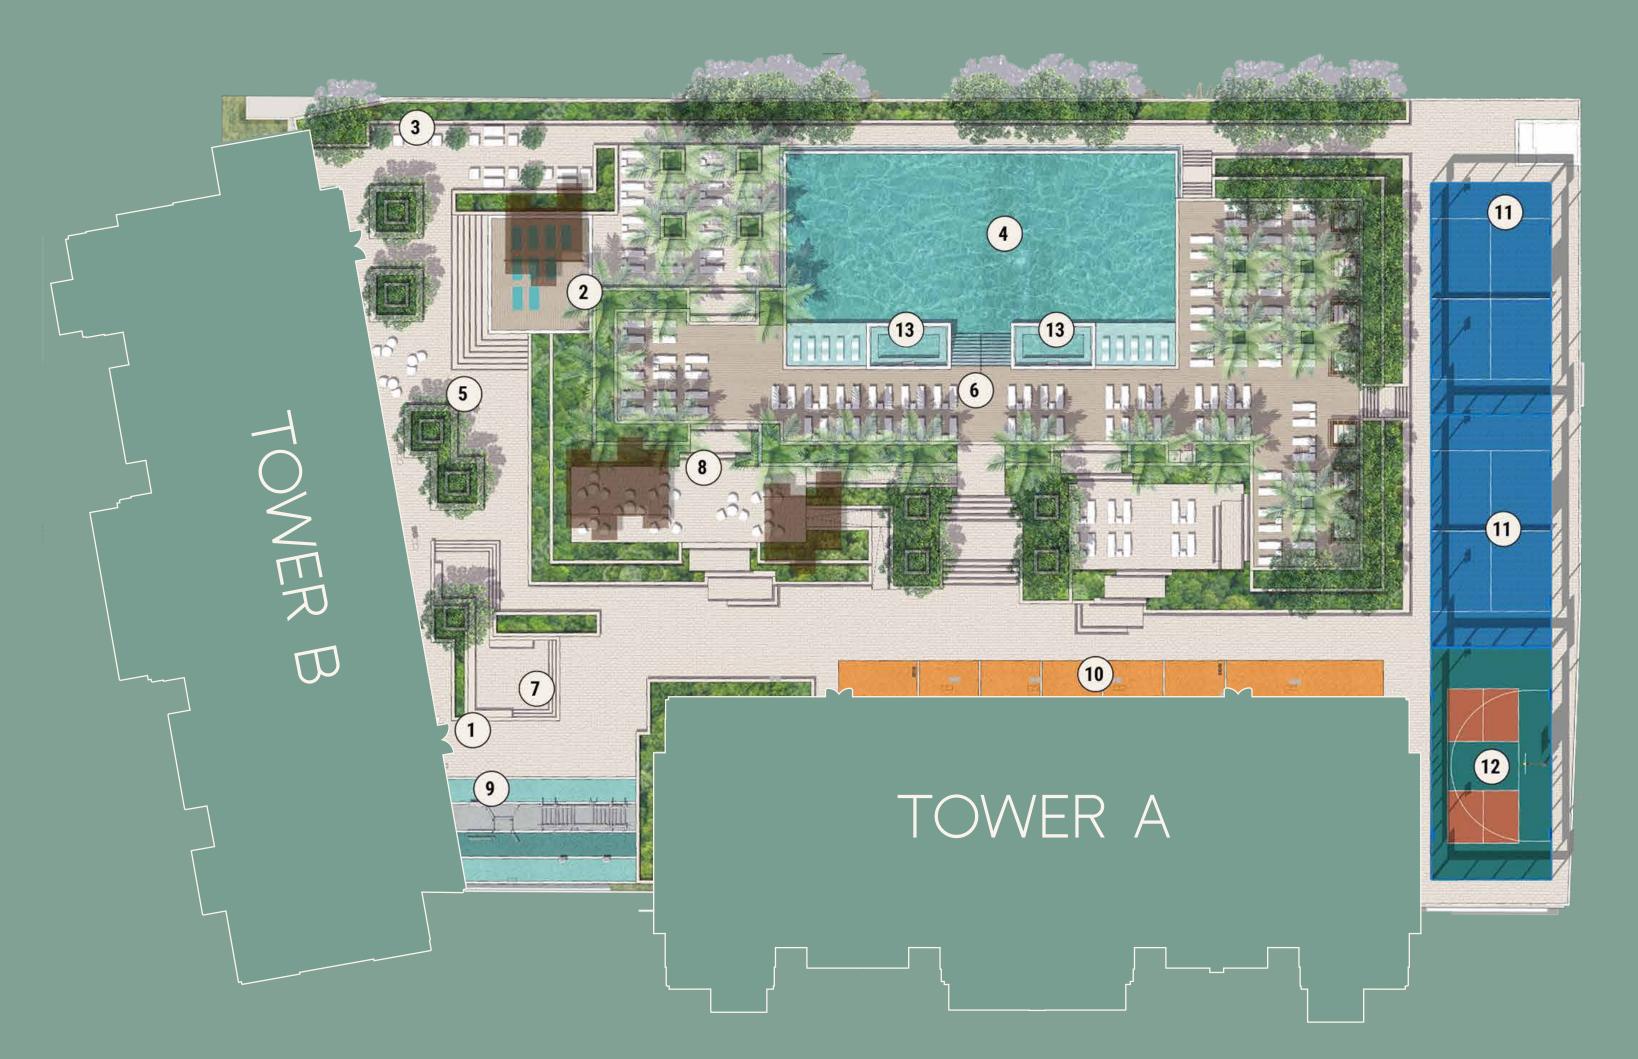

## LIFE AT THE EDGE

Make the most of your downtime and go beyond condominium living at The EDGE's wide range of lifestyle facilities including a co-working space, games room, social lounge and more!

Spanning over 61,000 sq.ft., the leisure deck of the podium level offers a haven of well-being and fun for all, including a large fully equipped gymnasium, infinity pool, outdoor gym, padel courts, pickleball/basketball court, barbecue area and a selection of seating and lounge areas.

- 1. Lobby Entry
- 2. Yoga Deck
- 3. Lounge Area/Outdoor Seating
- 4. Community Pool
- 5. Courtyard
- 6. Pool Deck
- 7. Sunken Seating
- 8. BBQ Area
- 9. Outdoor Fitness Area
- 10. Sprint Track
- 11. Padel Court
- 12. Pickleball/Basketball
- 13. Jacuzzi