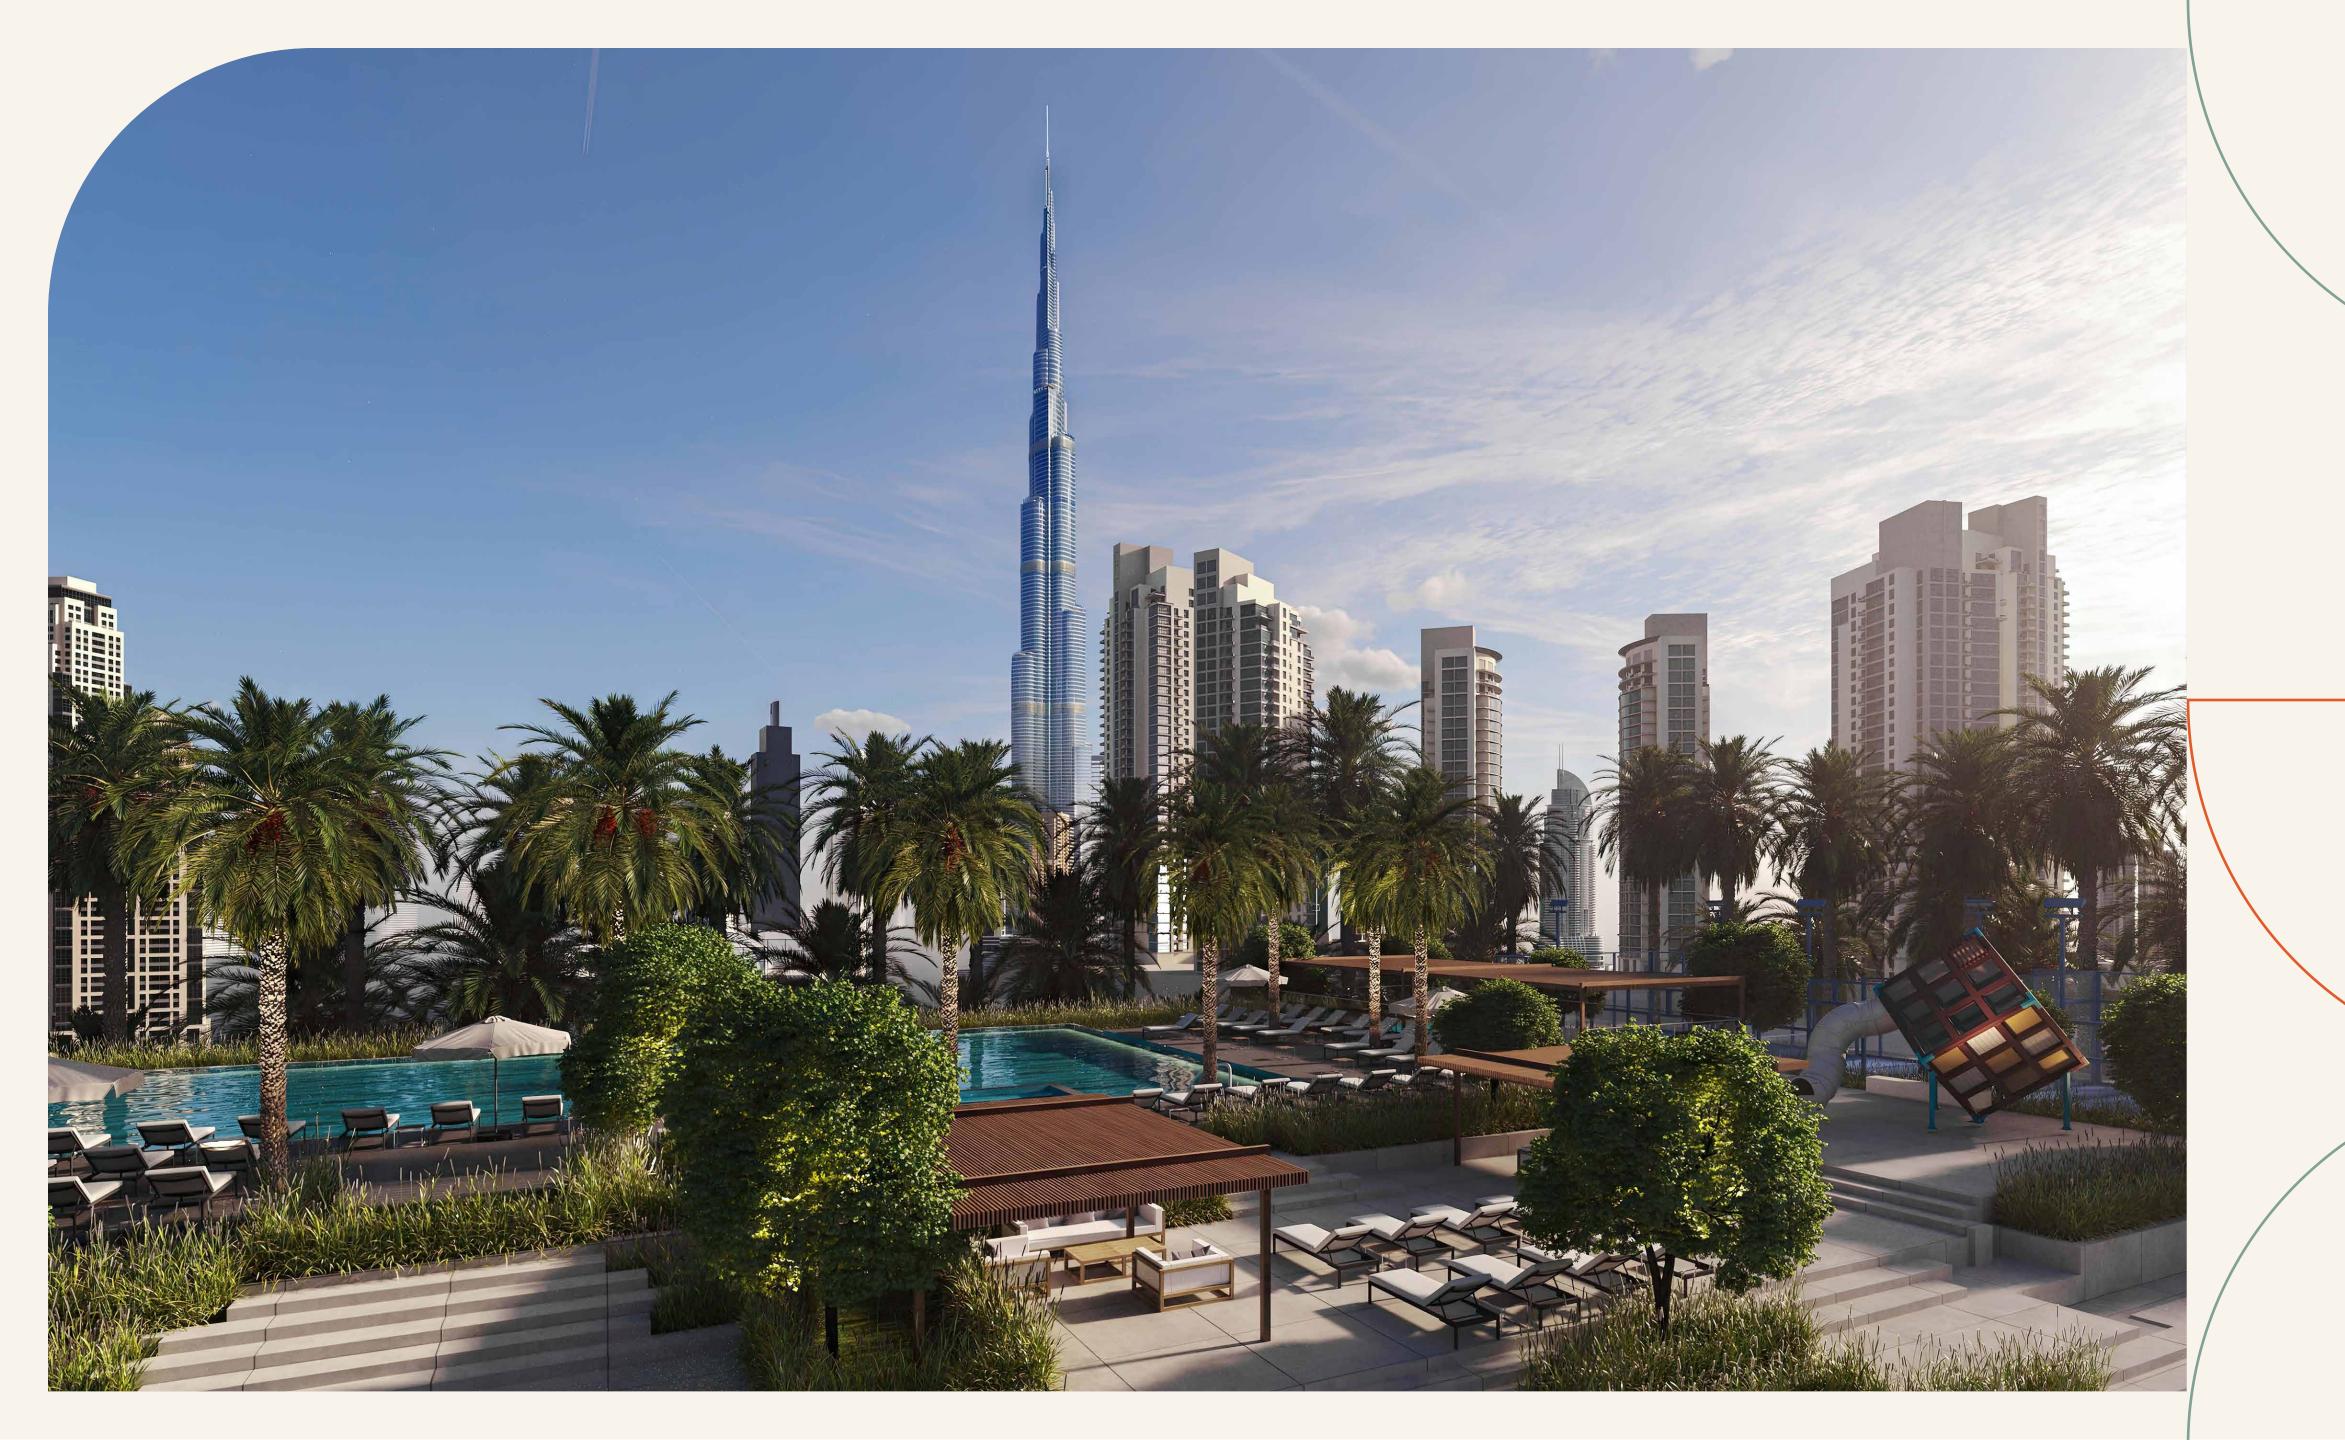

## LIFE AT THE EDGE

Make the most of your downtime and go beyond condominium living at The EDGE's wide range of lifestyle facilities including a co-working space, games room, social lounge and more!

Spanning over 61,000 sq.ft., the leisure deck of the podium level offers a haven of well-being and fun for all, including a large fully equipped gymnasium, infinity pool, outdoor gym, padel courts, pickleball/basketball court, barbecue area and a selection of seating and lounge areas.

- 1. Lobby Entry
- 2. Yoga Deck
- 3. Lounge Area/Outdoor Seating
- 4. Community Pool
- 5. Courtyard
- 6. Pool Deck
- 7. Sunken Seating
- 8. BBQ Area
- 9. Outdoor Fitness Area
- 10. Sprint Track
- 11. Padel Court
- 12. Pickleball/Basketball
- 13. Jacuzzi