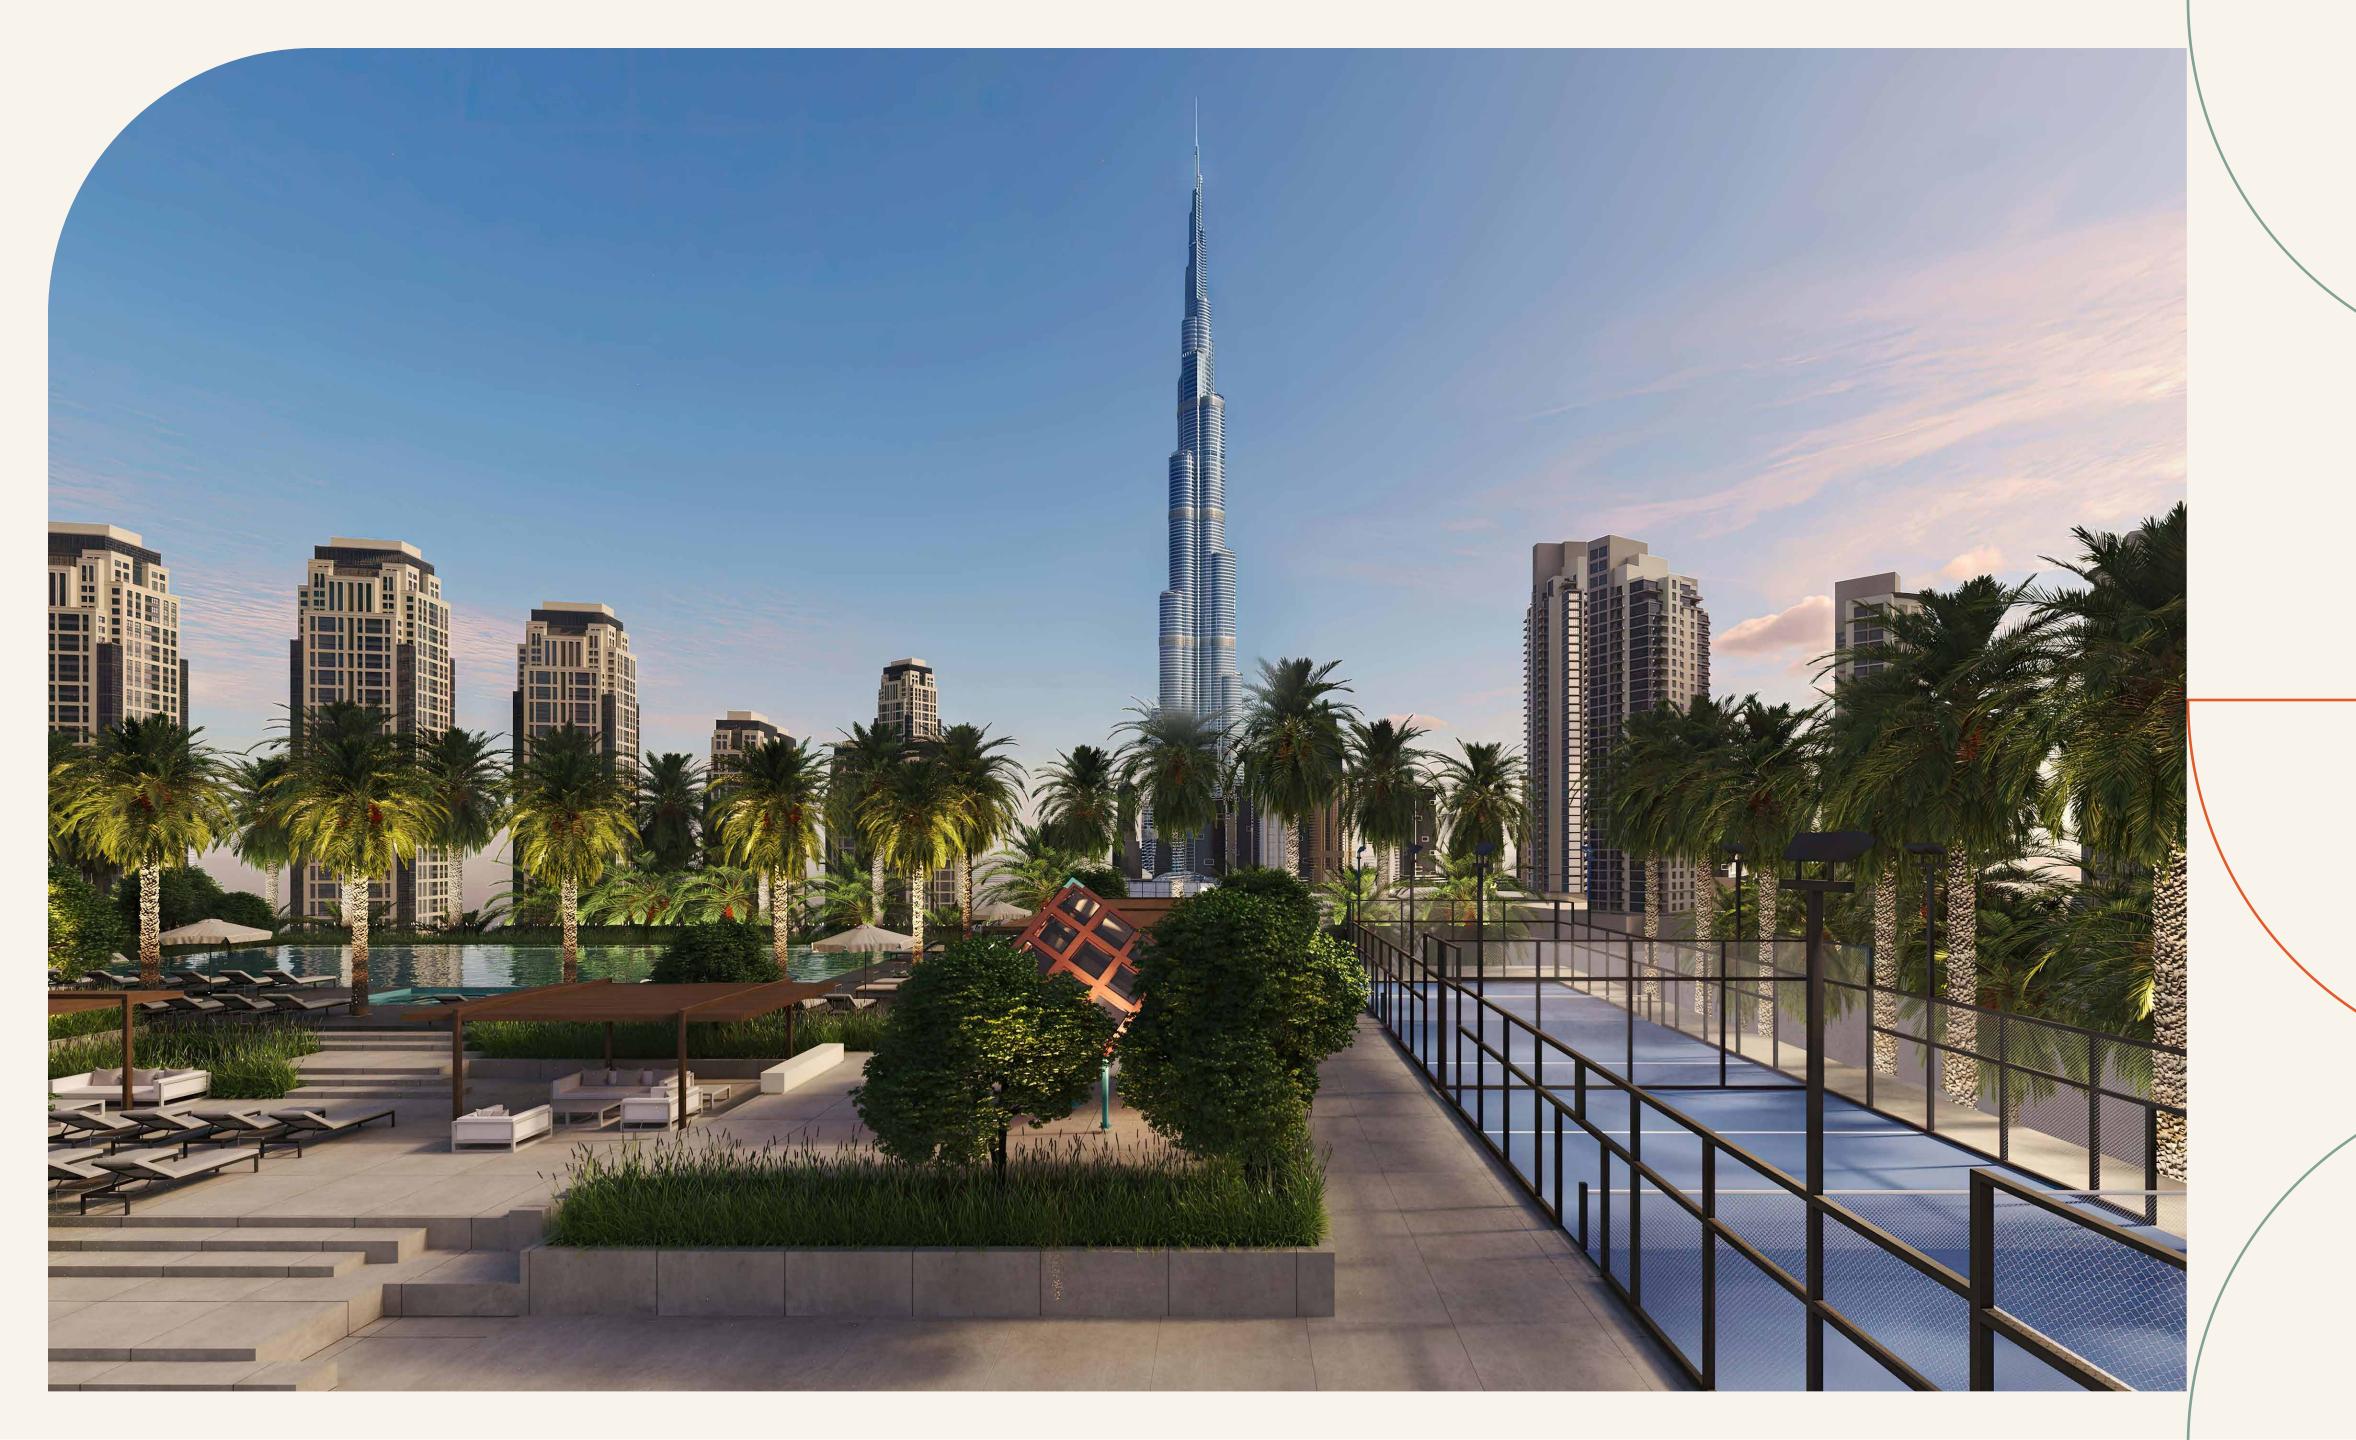

## LIFE AT THE EDGE

Make the most of your downtime and go beyond condominium living at The EDGE's wide range of lifestyle facilities including a co-working space, games room, social lounge and more!

Spanning over 61,000 sq.ft., the leisure deck of the podium level offers a haven of well-being and fun for all, including a large fully equipped gymnasium, infinity pool, outdoor gym, padel courts, pickleball/basketball court, barbecue area and a selection of seating and lounge areas.

- 1. Lobby Entry
- 2. Yoga Deck
- 3. Lounge Area/Outdoor Seating
- 4. Community Pool
- 5. Courtyard
- 6. Pool Deck
- 7. Sunken Seating
- 8. BBQ Area
- 9. Outdoor Fitness Area
- 10. Sprint Track
- 11. Padel Court
- 12. Pickleball/Basketball
- 13. Jacuzzi