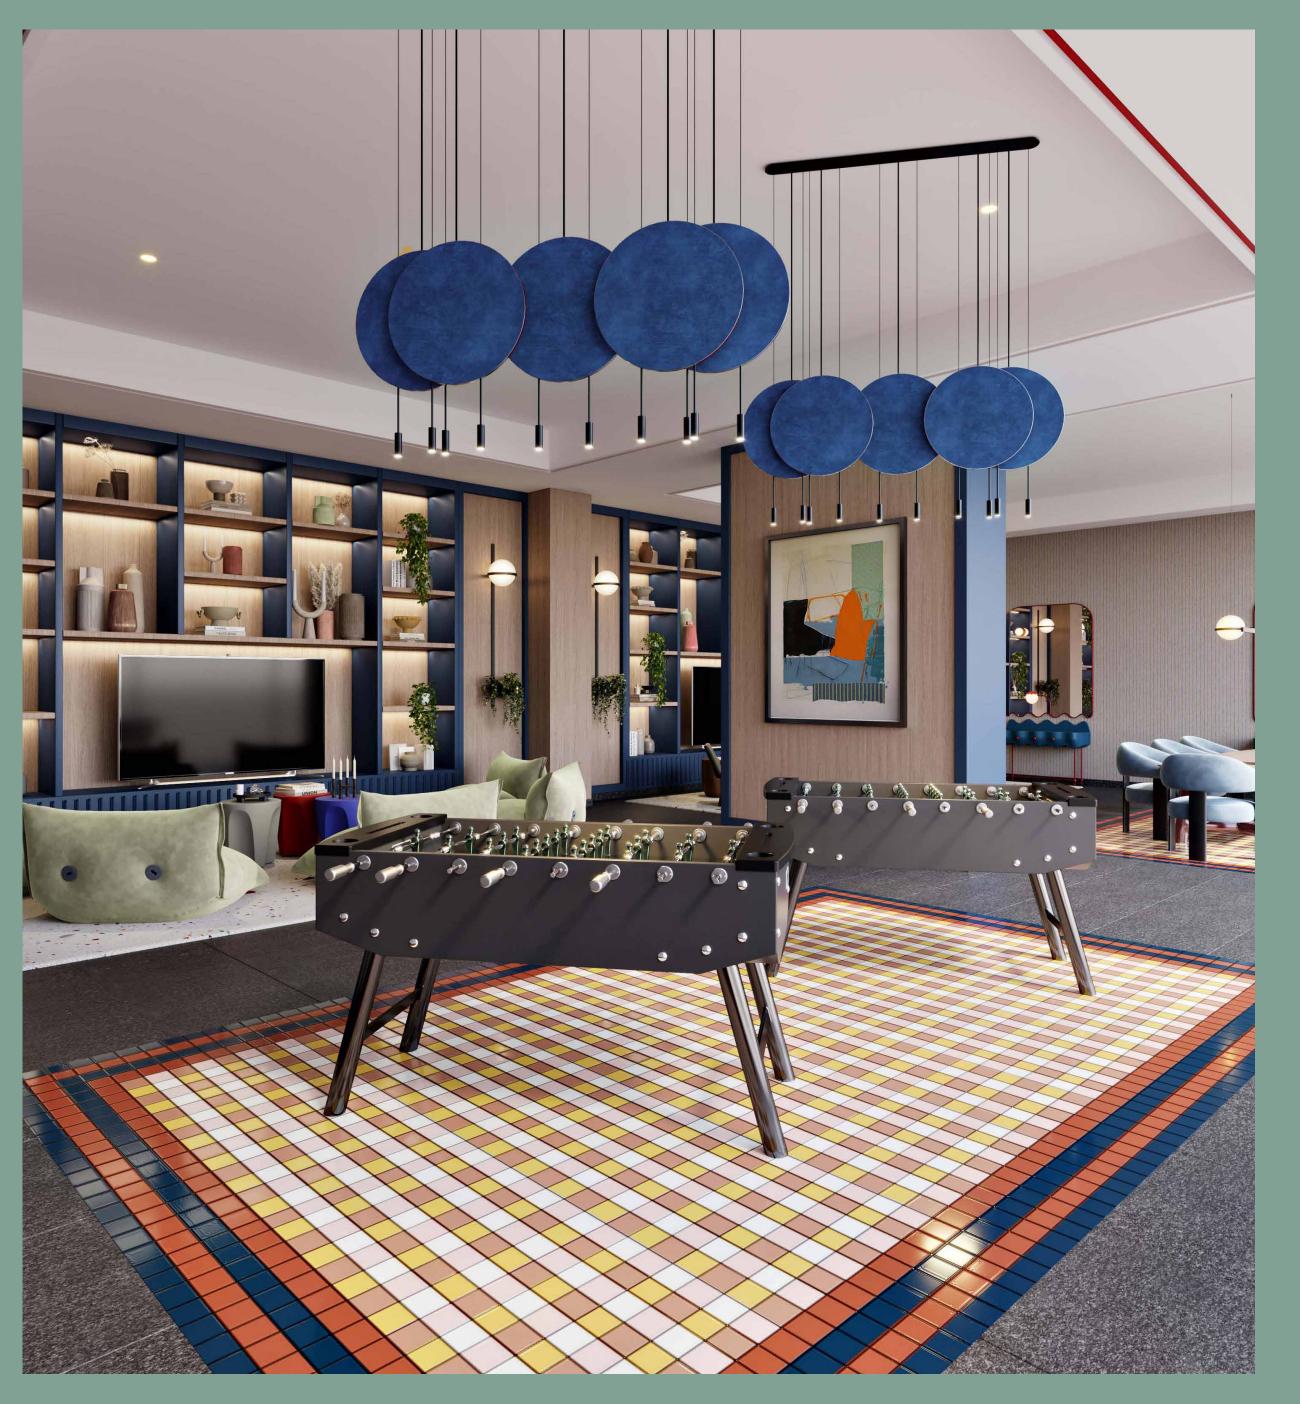

## LIFE AT THE EDGE

Make the most of your downtime and go beyond condominium living at The EDGE's wide range of lifestyle facilities including a co-working space, games room, social lounge and more!

Spanning over 61,000 sq.ft., the leisure deck of the podium level offers a haven of well-being and fun for all, including a large fully equipped gymnasium, infinity pool, outdoor gym, padel courts, pickleball/basketball court, barbecue area and a selection of seating and lounge areas.