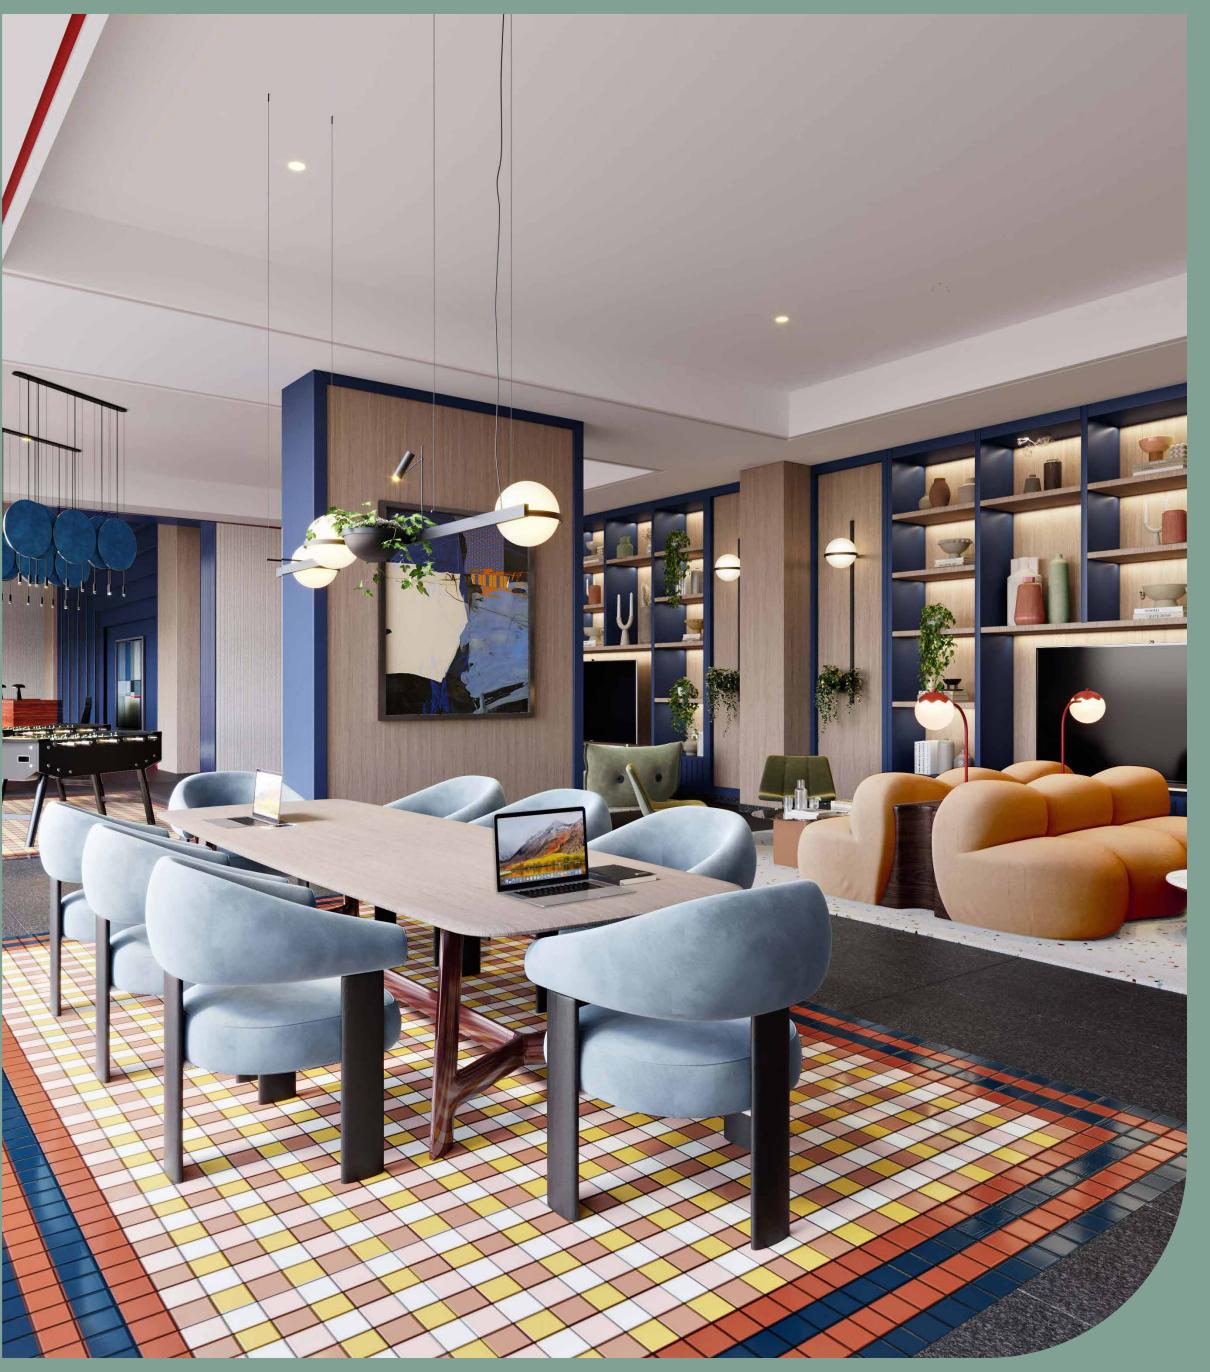

## LIFE AT THE EDGE

Make the most of your downtime and go beyond condominium living at The EDGE's wide range of lifestyle facilities including a co-working space, games room, social lounge and more!

Spanning over 61,000 sq.ft., the leisure deck of the podium level offers a haven of well-being and fun for all, including a large fully equipped gymnasium, infinity pool, outdoor gym, padel courts, pickleball/basketball court, barbecue area and a selection of seating and lounge areas.