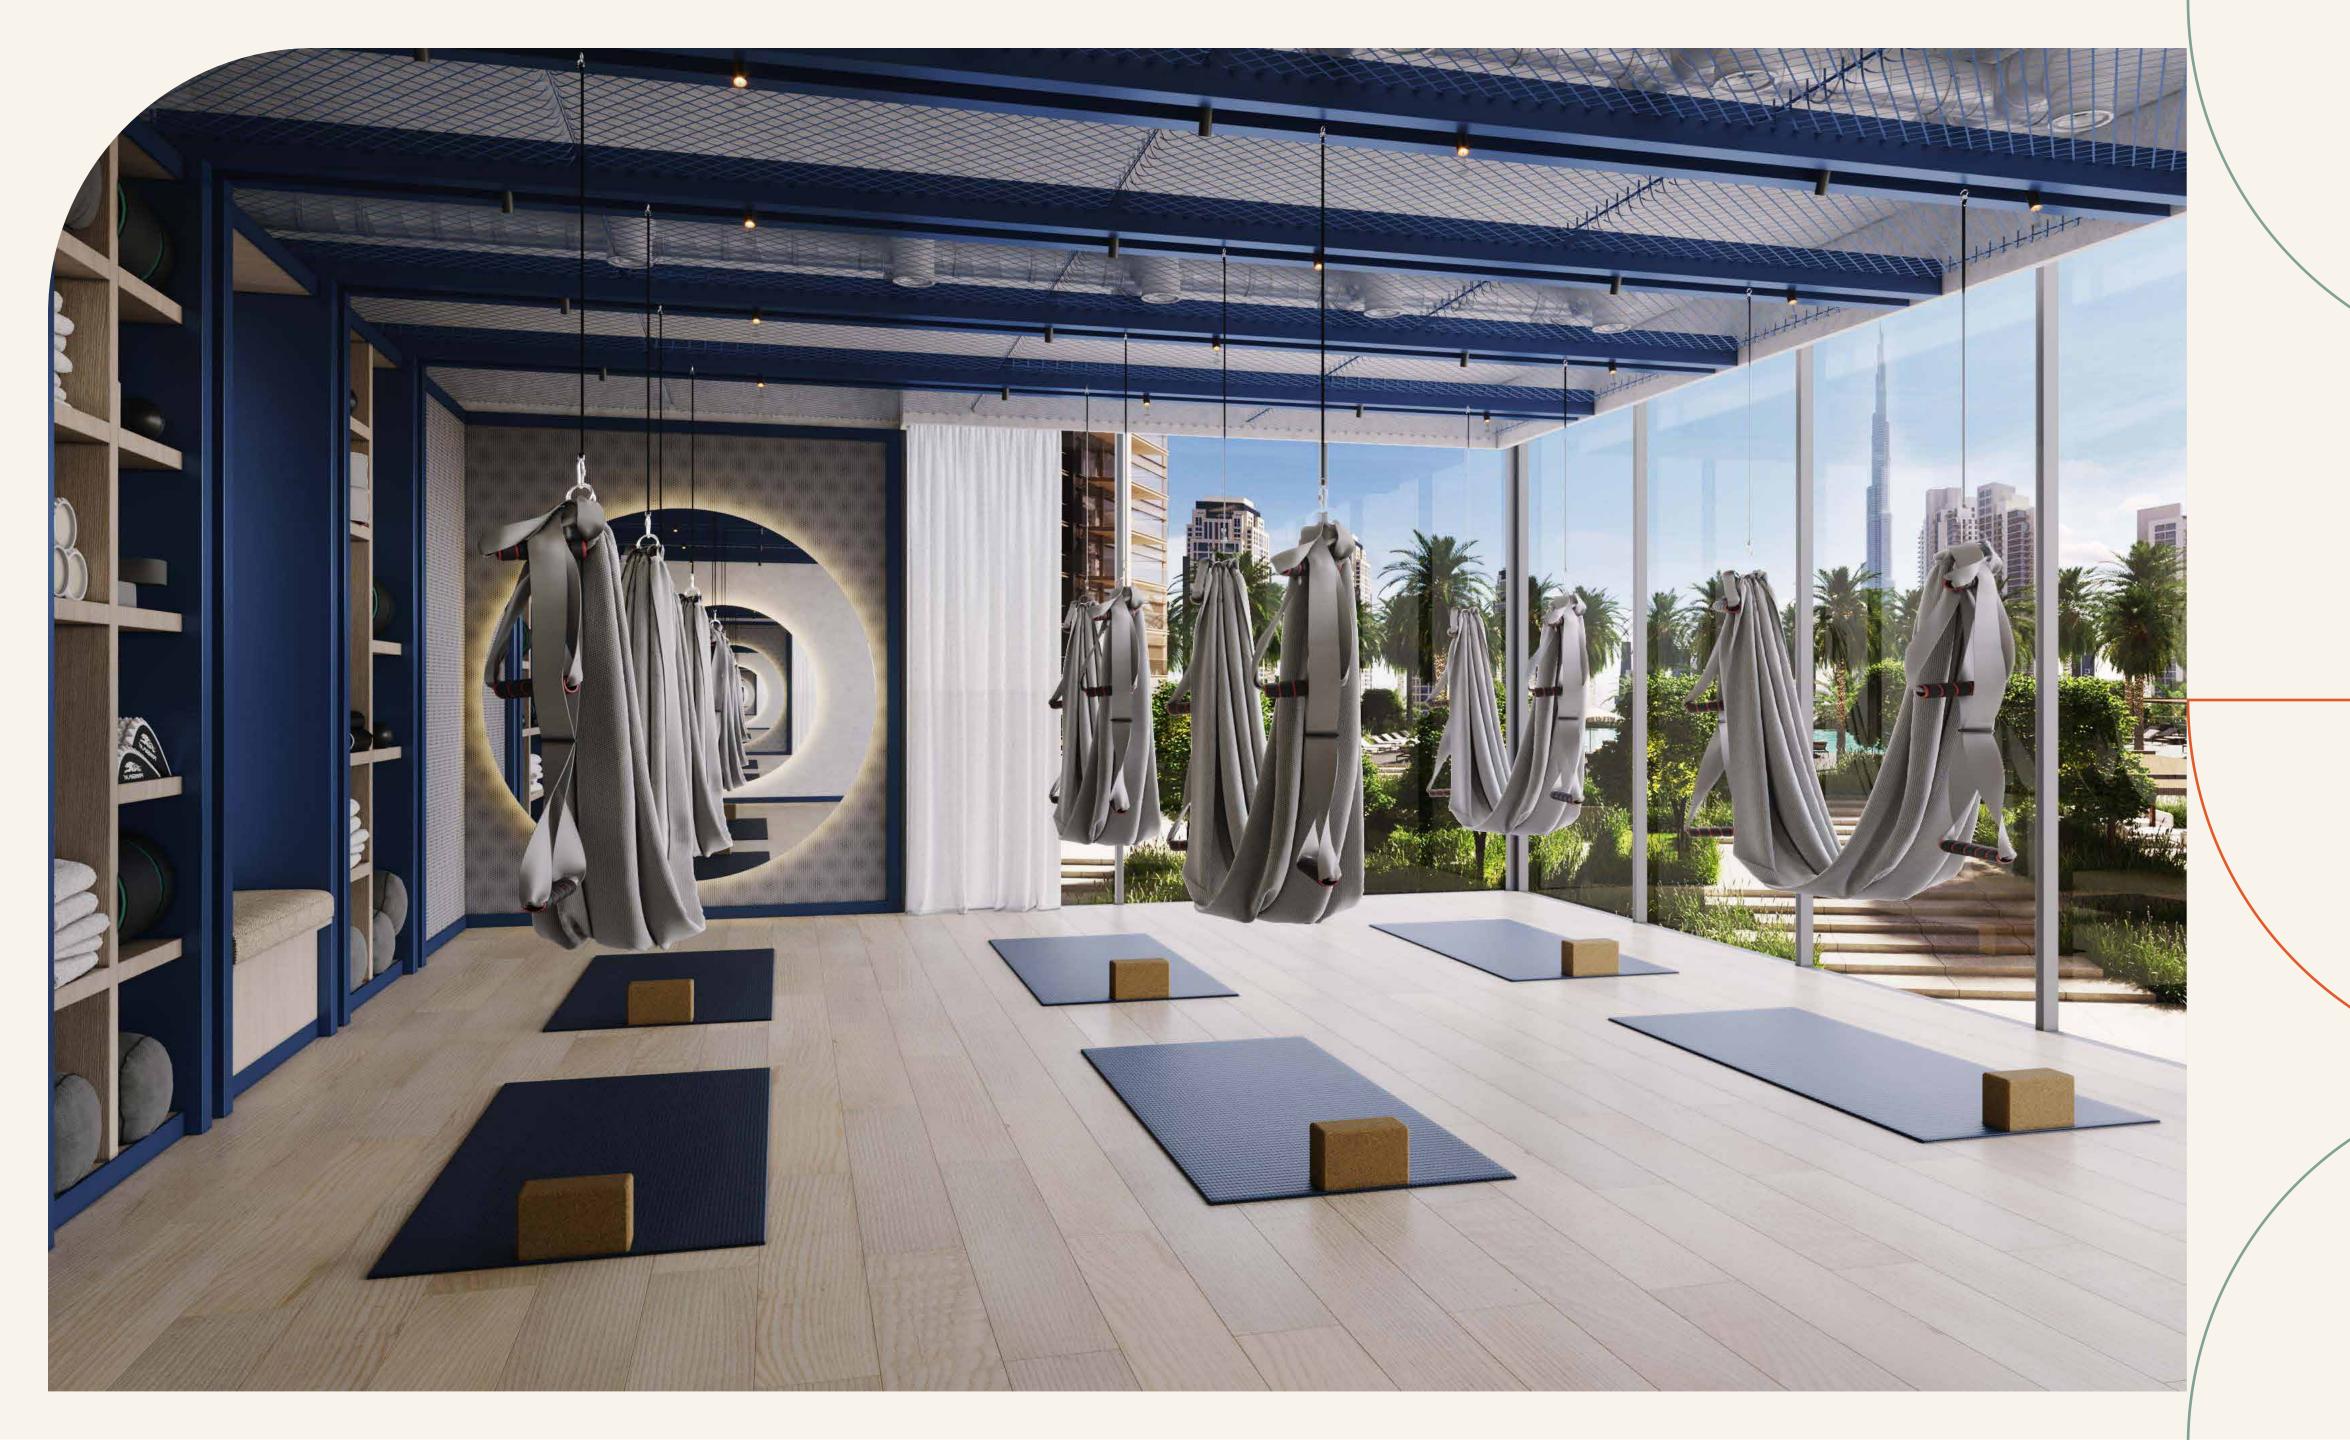

## LIFE AT THE EDGE

Make the most of your downtime and go beyond condominium living at The EDGE's wide range of lifestyle facilities including a co-working space, games room, social lounge and more!

Spanning over 61,000 sq.ft., the leisure deck of the podium level offers a haven of well-being and fun for all, including a large fully equipped gymnasium, infinity pool, outdoor gym, padel courts, pickleball/basketball court, barbecue area and a selection of seating and lounge areas.