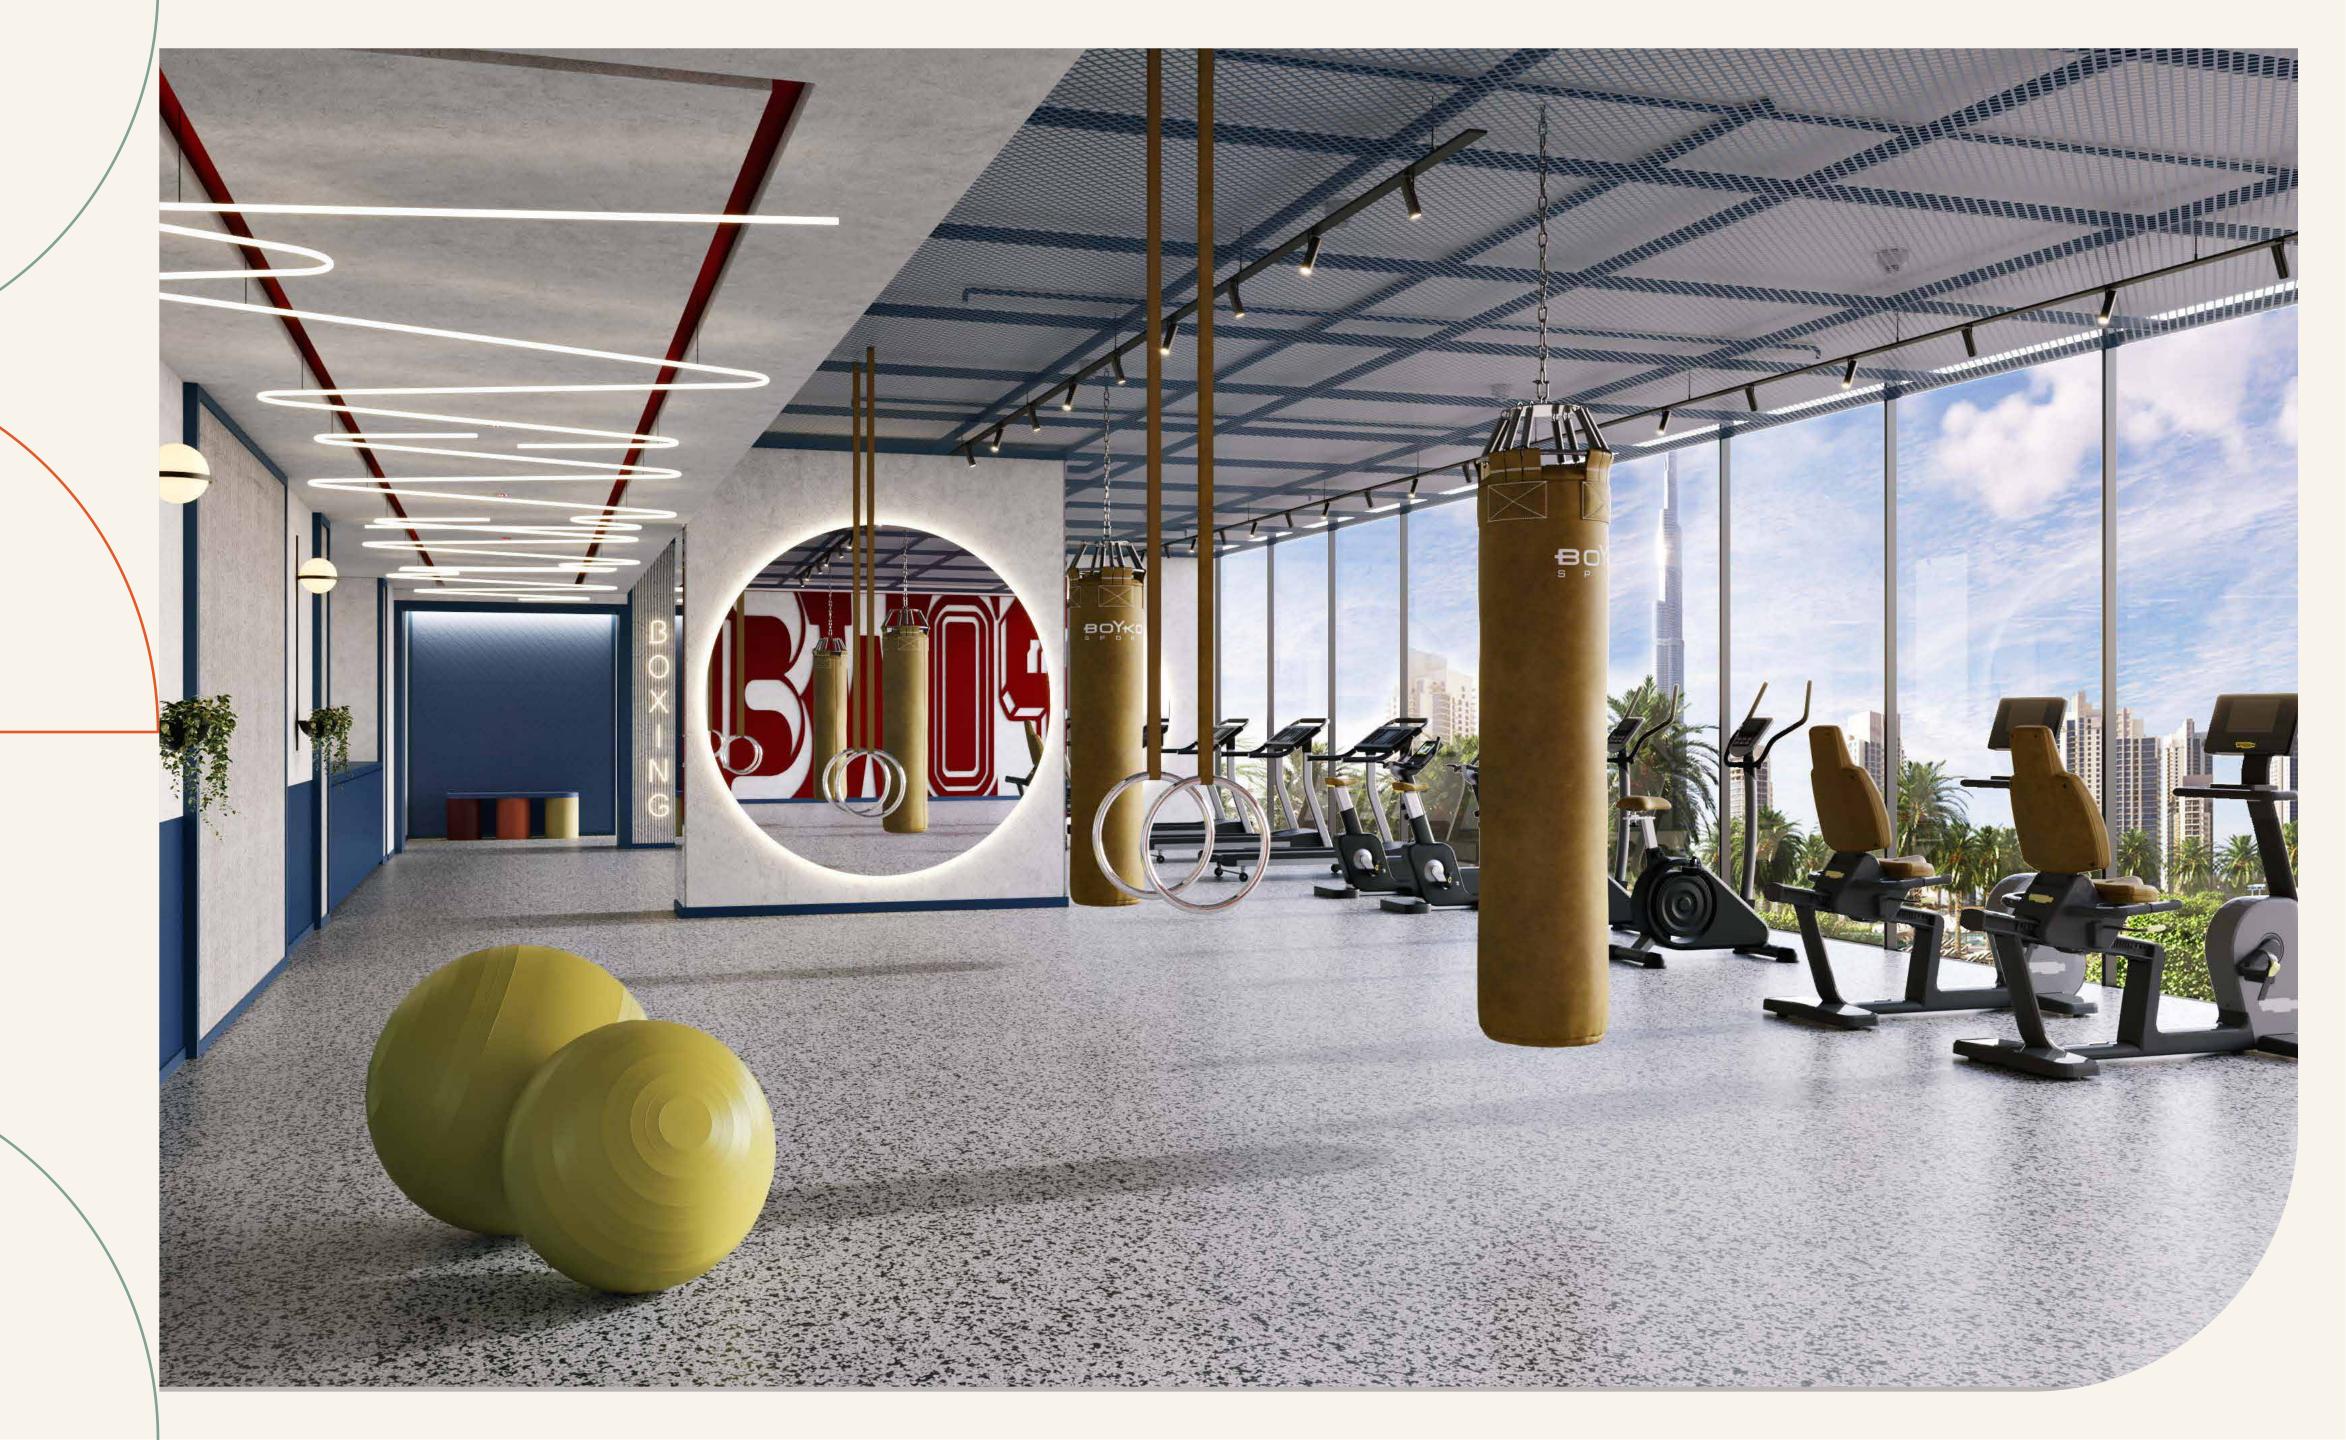

## LIFE AT THE EDGE

Make the most of your downtime and go beyond condominium living at The EDGE's wide range of lifestyle facilities including a co-working space, games room, social lounge and more!

Spanning over 61,000 sq.ft., the leisure deck of the podium level offers a haven of well-being and fun for all, including a large fully equipped gymnasium, infinity pool, outdoor gym, padel courts, pickleball/basketball court, barbecue area and a selection of seating and lounge areas.