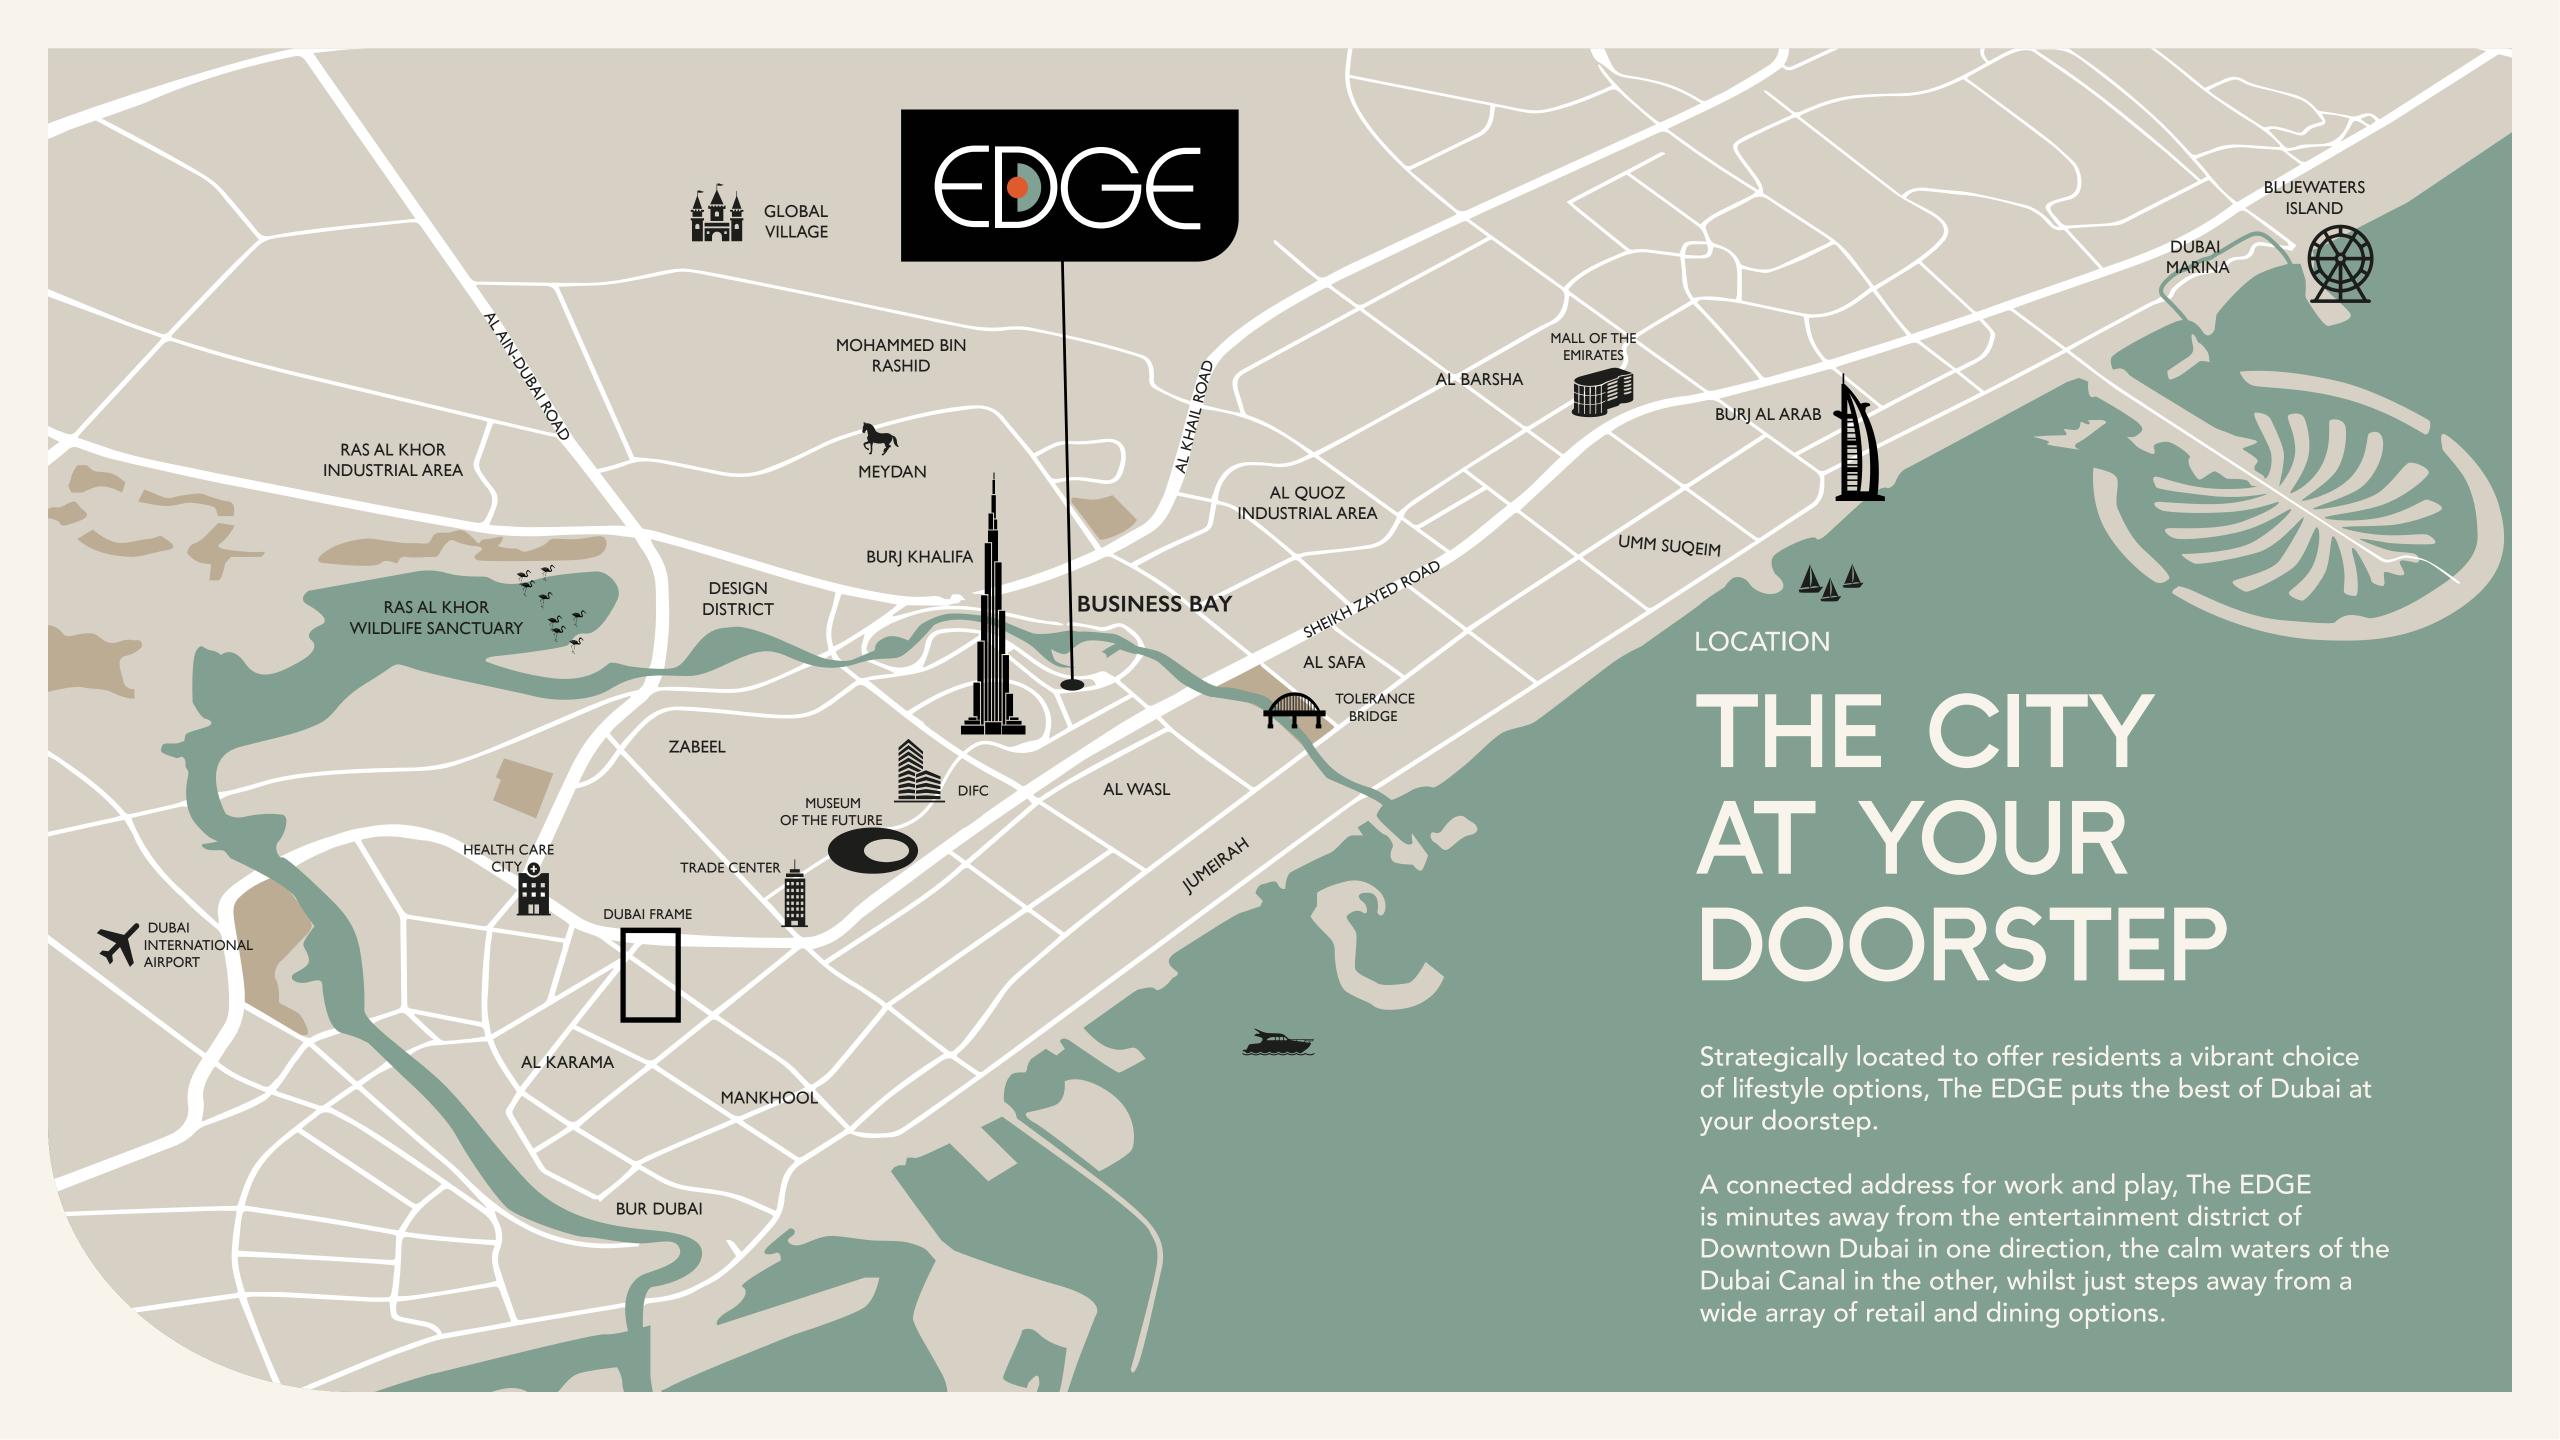

## A BOLD STATEMENT ON THE EDGE OF DOWNTOWN DUBAI

Say hello to a truly cosmopolitan living experience on the EDGE of Downtown Dubai and Business Bay.

The EDGE introduces an eclectic urban vibe to the city that is defined by its modern architecture and signature interior design of bold, contrasting colour palettes.

## VIBRANT DESIGN

Presenting timeless architecture fused with vibrant design, the dual towers of The EDGE have been strategically placed to ensure residents are mesmerised by the city's beauty, no matter which direction they face.

The EDGE features eclectic-styled one and two-bedroom residences with views of the Burj Khalifa, Dubai Canal and Business Bay.

LIFESTYLE AMENITIES