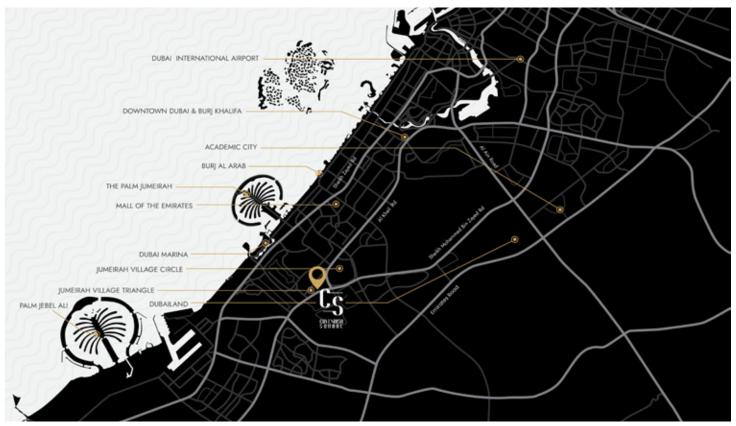

# LOCATION

Ideally placed in Jumeirah Village Triangle (JVT), in between Sheikh Mohammed Bin Zayed Road and Al Khail Road, this residential development offers excellent connectivity to all areas of the city.

Cavendish Square is also close to a wide variety of lifestyle and sports attractions, schools, colleges, clinics and hospitals which makes JVT an increasingly popular residential address with Dubai expats.