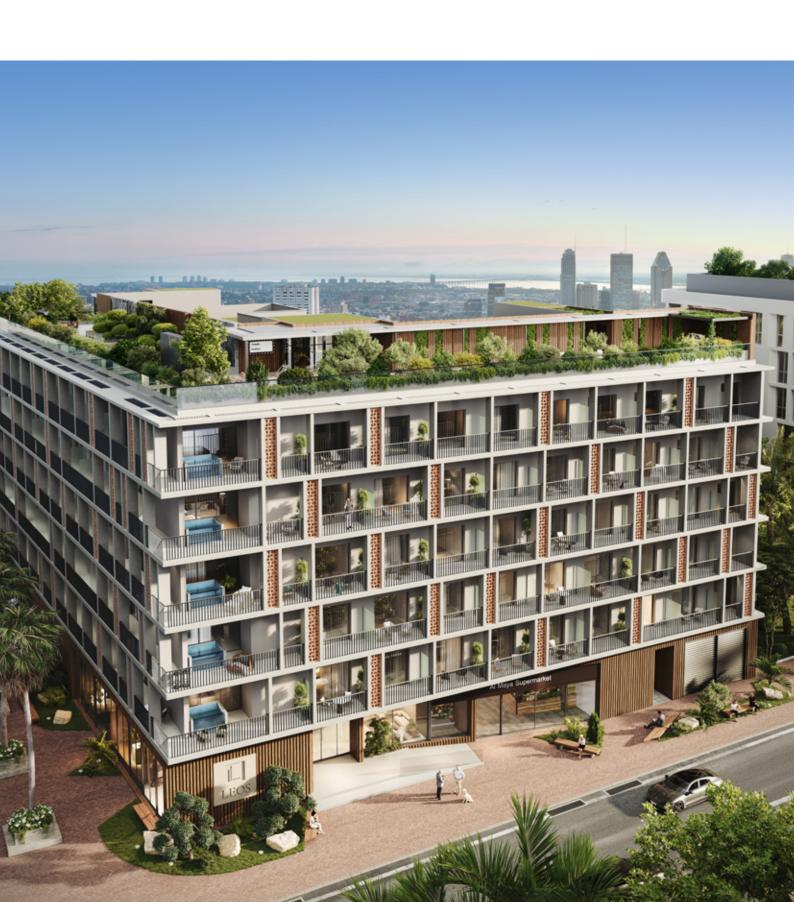

# **CAVENDISH SQUARE**

JUMEIRAH VILLAGE TRIANGLE (JVT)

Cavendish Square is a timeless residential community and chic lifestyle address, designed and developed by LEOS Developments.

Contemporary Europe meets The Middle East, Cavendish Square features striking geometric architecture with simplicity, functionality and sustainability at the forefront of the development's DNA.

Located in Jumeirah Village Triangle, Cavendish Square will be home to 138 spacious modern properties including studios and one bedroom apartments. Residents will have exclusive access to a variety of world-class amenities at their fingertips.

#### PROPERTY TYPES

Cavendish Square will be home to 138 residential properties.

Choose from 114 studios and 24 one bedroom apartments.

Sizes range from 428 – 1,209 sq.ft

Studios from 428 – 536 sq.ft

1 bedrooms from 811 – 1,209 sq.ft