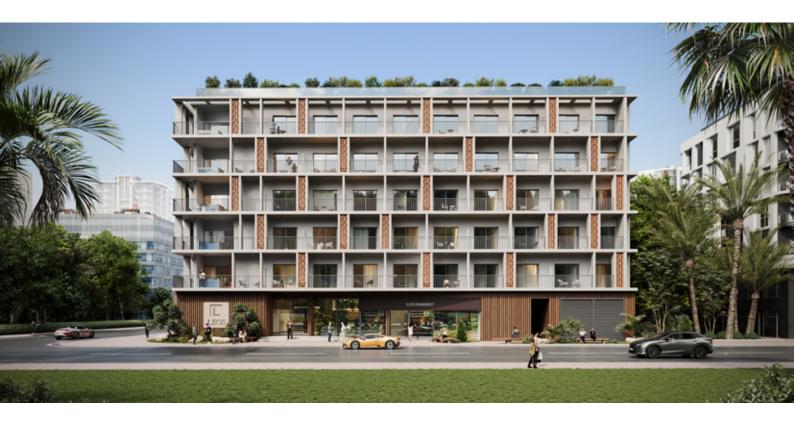

# **CAVENDISH SQUARE**

JUMEIRAH VILLAGE TRIANGLE (JVT)

Cavendish Square is a timeless residential community and chic lifestyle address, designed and developed by LEOS Developments.

Contemporary Europe meets The Middle East, Cavendish Square features striking geometric architecture with simplicity, functionality and sustainability at the forefront of the development's DNA.

Located in Jumeirah Village Triangle, Cavendish Square will be home to 138 spacious modern properties including studios and one bedroom apartments. Residents will have exclusive access to a variety of world-class amenities at their fingertips.

#### PROPERTY FEATURES

Designed and developed by experienced British & European architects and interior designers, Cavendish Square aims to set a new benchmark in Jumeirah Village Triangle for timeless contemporary design and elevated modern day living.

All properties are built to superior standards to seamlessly blend harmony, peace and nature with materiality. Each apartment is synonymous with modern geometry and natural elements with a striking industrial influence to create minimal yet functional living spaces.