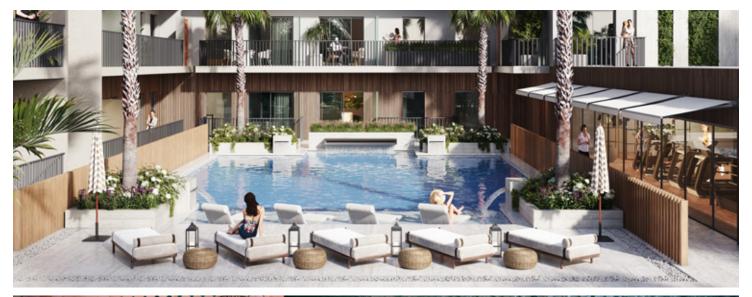

# **AMENITIES**

- · An inviting lobby
- · 24 hour security
- · A state-of-the-art gymnasium
- · LEOS Boxing Academy
- · LEOS Dance Academy
- · LEOS Da Vinci Art Academy
- · A yoga area

- · A swimming pool
- · A pool deck with sunbeds & in-water loungers
- · Pool aerobics
- · Outdoor seating areas
- · A BBQ area
- · Bella Napoli Pizzeria
- · An outdoor cinema