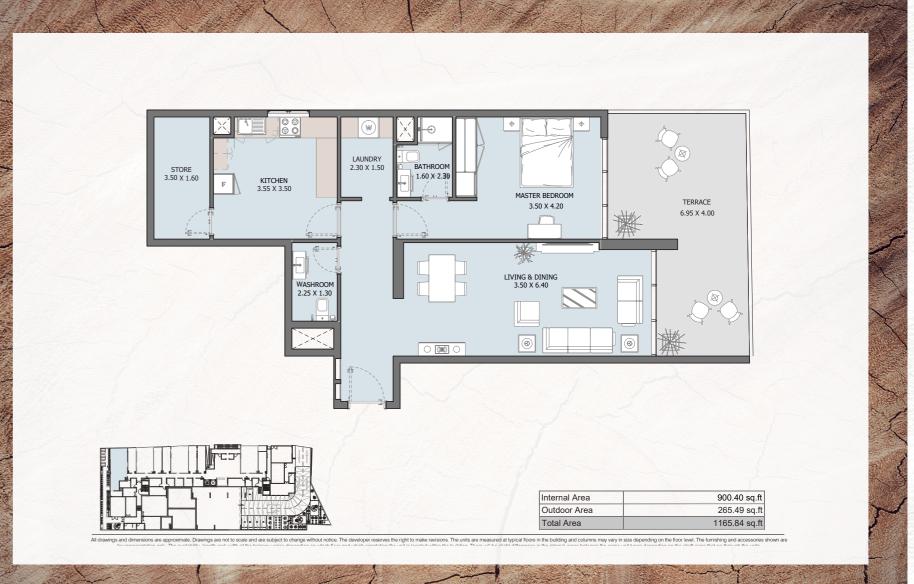

| Internal Area | 538.73 sq.ft           |
|---------------|------------------------|
| Outdoor Area  | 61.68 to 243.70 sq.ft  |
| Total Area    | 600.41 to 782.43 sq.ft |

All drawings and dimensions are approximate. Drawings are not to scale and are subject to change without notice. The developer reserves the right to make revisions. The units are measured at typical floors in the building and columns may vary in size depending on the floor level. The furnishing and accessories shown are for presentation only. The availability, length and width of the balcony varies depending on which horientation the unit is located within the building. There will be slight differences in the internal areas between the same unit types depending on the shaft sizes that go through the units.