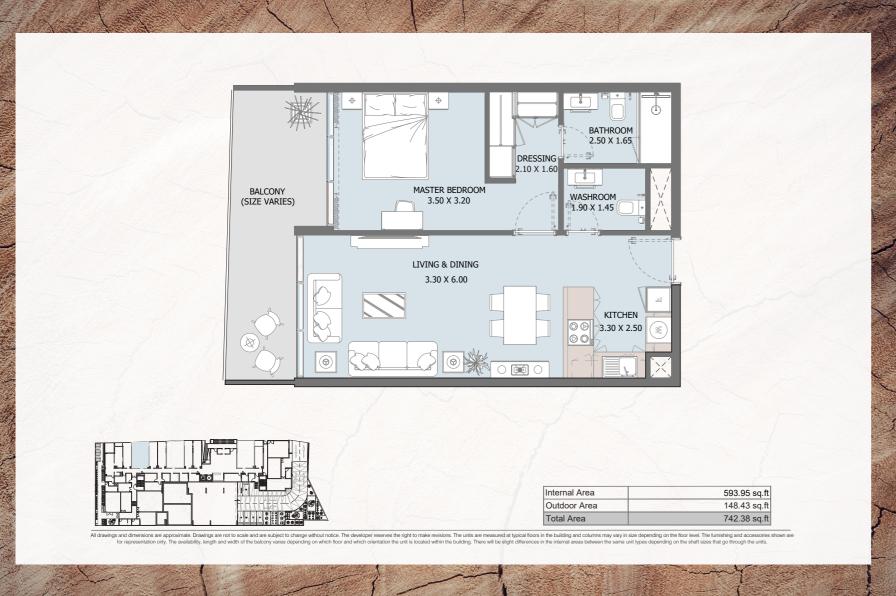

| Internal Area | 538.73 sq.ft           |
|---------------|------------------------|
| Outdoor Area  | 61.68 to 243.70 sq.ft  |
| Total Area    | 600.41 to 782.43 sq.ft |

All drawings and dimensions are approximate. Drawings are not to scale and are subject to change without notice. The developer reserves the right to make revisions. The units are measured at typical floors in the building and columns may vary in size depending on the floor level. The furnishing and accessories shown are for presentation only. The availability, length and width of the balcony varies depending on which horientation the unit is located within the building. There will be slight differences in the internal areas between the same unit types depending on the shaft sizes that go through the units.