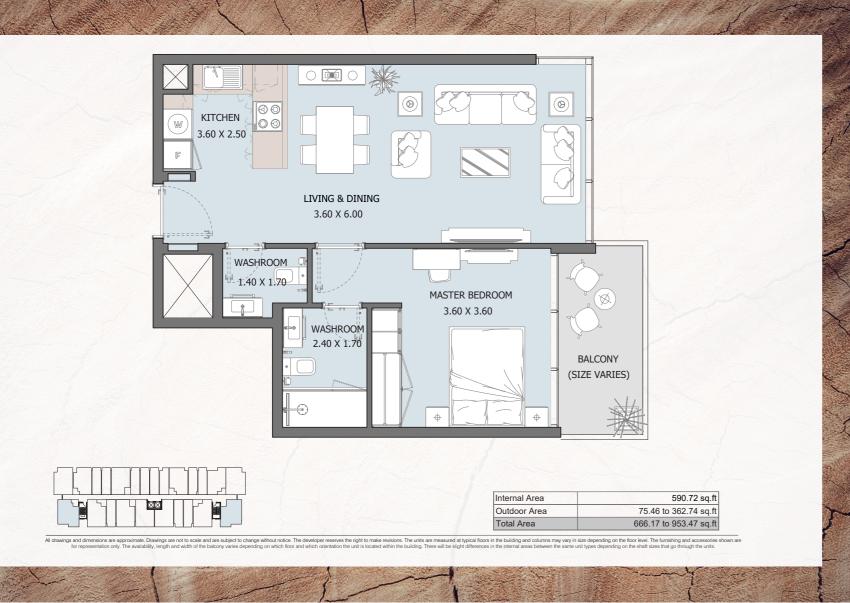

| Internal Area | 605.47 sq.ft           |
|---------------|------------------------|
| Outdoor Area  | 102.58 to 286 sq.ft    |
| Total Area    | 709.34 to 892.65 sq.ft |

All drawings and dimensions are approximate. Drawings are not to scale and are subject to change without notice. The developer reserves the right to make revisions. The units are measured al typical floors in the building and coumns may vary in size depending on the floor level. The furnishing and accessories shown are for representation only. The availability, length and width of the balcony varies depending on which floor and which orientation the unit is located within the building. There will be slight differences in the internal areas between the same unit types depending on the shaft sizes that go through the units.