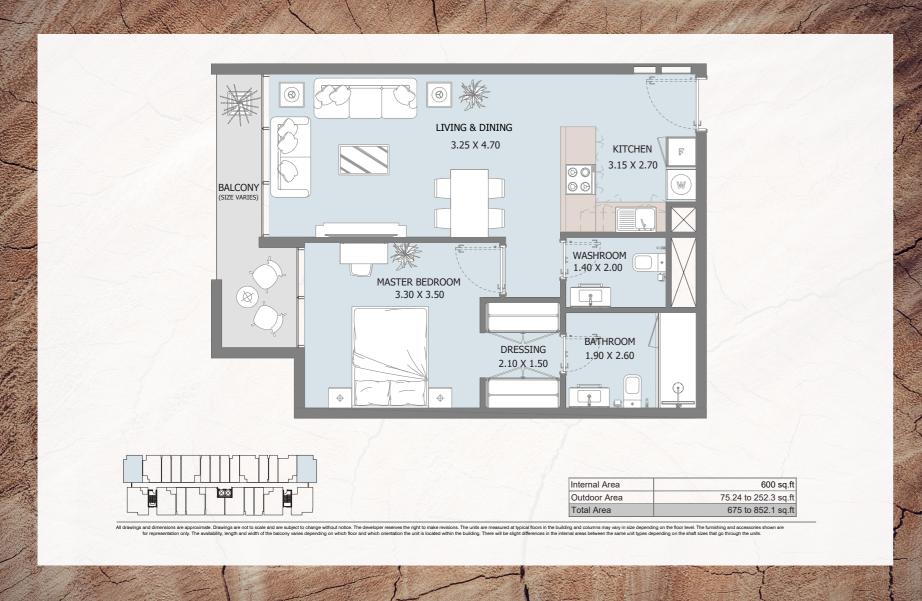

| Internal Area | 605.47 sq.ft           |
|---------------|------------------------|
| Outdoor Area  | 102.58 to 286 sq.ft    |
| Total Area    | 709.34 to 892.65 sq.ft |

All drawings and dimensions are approximate. Drawings are not to scale and are subject to change without notice. The developer reserves the right to make revisions. The units are measured al typical floors in the building and coumns may vary in size depending on the floor level. The furnishing and accessories shown are for representation only. The availability, length and width of the balcony varies depending on which floor and which orientation the unit is located within the building. There will be slight differences in the internal areas between the same unit types depending on the shaft sizes that go through the units.