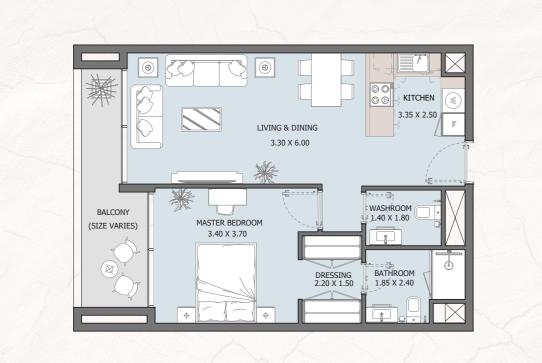

## STD TYPE - A FROM GROUND FLOOR TO 10<sup>TH</sup> FLOOR

| Internal Area | 317.75 sq.ft         |
|---------------|----------------------|
| Outdoor Area  | 26.26 to 115.1 sq.ft |
| Total Area    | 344.1 to 432.8 sq.ft |