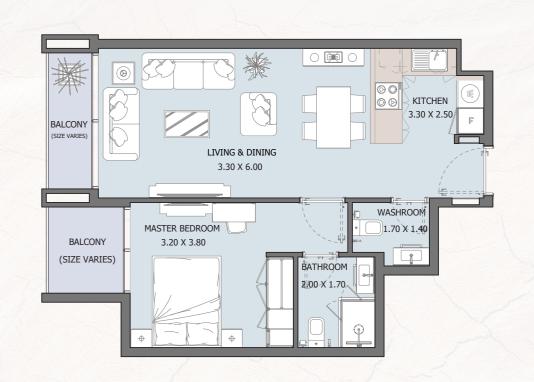

| Internal Area | 605.47 sq.ft           |
|---------------|------------------------|
| Outdoor Area  | 102.58 to 286 sq.ft    |
| Total Area    | 709.34 to 892.65 sq.ft |

All drawings and dimensions are approximate. Drawings are not to scale and are subject to change without notice. The developer reserves the right to make revisions. The units are measured al typical floors in the building and coumns may vary in size depending on the floor level. The furnishing and accessories shown are for representation only. The availability, length and width of the balcony varies depending on which floor and which orientation the unit is located within the building. There will be slight differences in the internal areas between the same unit types depending on the shaft sizes that go through the units.