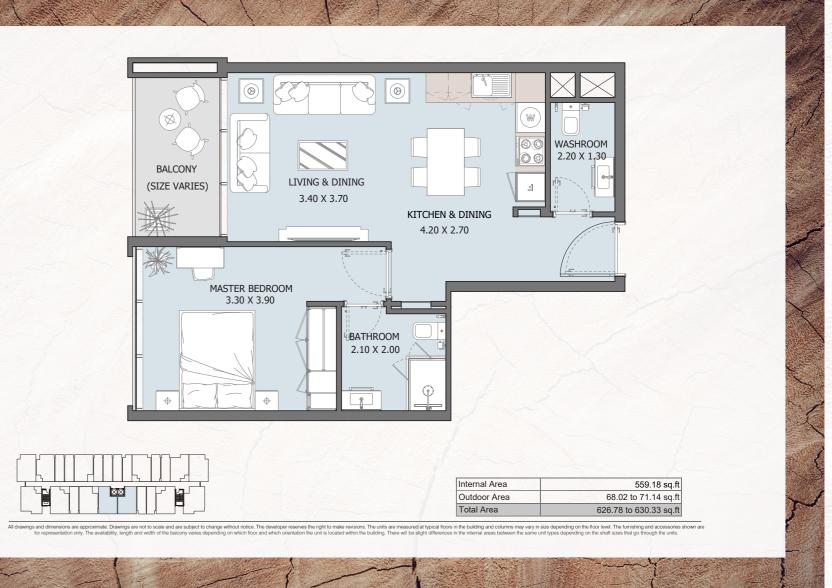

| Internal Area | 538.73 sq.ft           |
|---------------|------------------------|
| Outdoor Area  | 61.68 to 243.70 sq.ft  |
| Total Area    | 600.41 to 782.43 sq.ft |

All drawings and dimensions are approximate. Drawings are not to scale and are subject to change without notice. The developer reserves the right to make revisions. The units are measured at typical floors in the building and columns may vary in size depending on the floor level. The furnishing and accessories shown are for presentation only. The availability, length and width of the balcony varies depending on which horientation the unit is located within the building. There will be slight differences in the internal areas between the same unit types depending on the shaft sizes that go through the units.