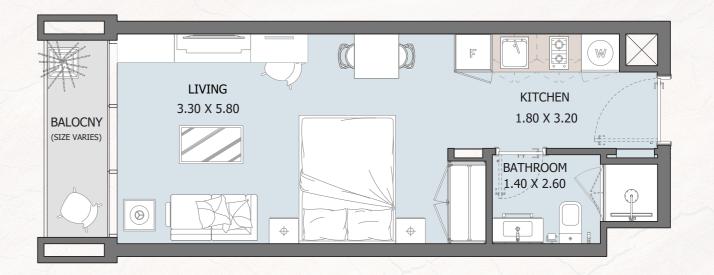

## STD TYPE - A FROM GROUND FLOOR TO 10<sup>TH</sup> FLOOR

| Internal Area | 317.75 sq.ft         |
|---------------|----------------------|
| Outdoor Area  | 26.26 to 115.1 sq.ft |
| Total Area    | 344.1 to 432.8 sq.ft |