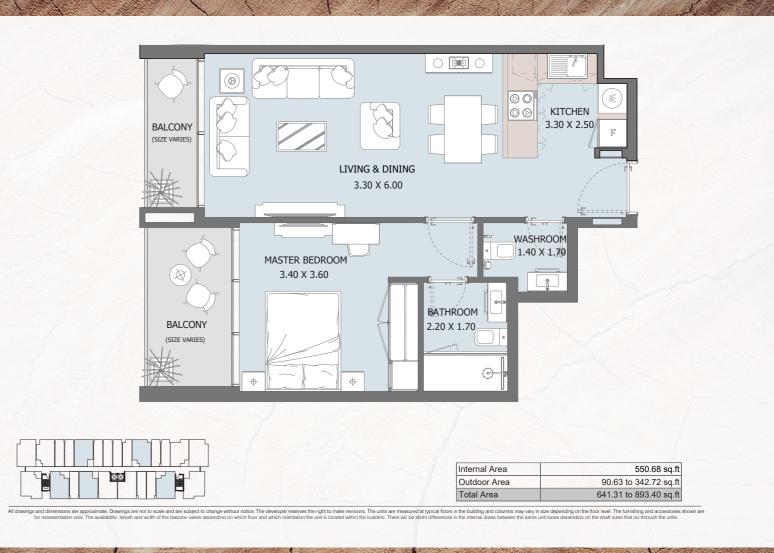

| Internal Area | 538.73 sq.ft           |
|---------------|------------------------|
| Outdoor Area  | 61.68 to 243.70 sq.ft  |
| Total Area    | 600.41 to 782.43 sq.ft |

All drawings and dimensions are approximate. Drawings are not to scale and are subject to change without notice. The developer reserves the right to make revisions. The units are measured at typical floors in the building and columns may vary in size depending on the floor level. The furnishing and accessories shown are for presentation only. The availability, length and width of the balcony varies depending on which horientation the unit is located within the building. There will be slight differences in the internal areas between the same unit types depending on the shaft sizes that go through the units.