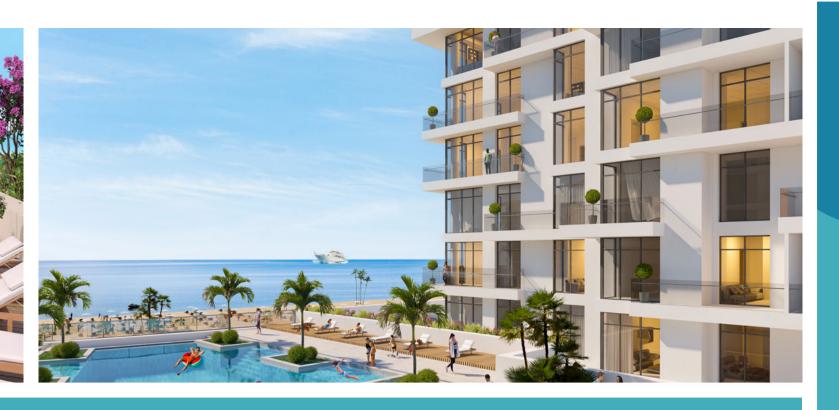

M 2 MAID'S RM. 1600x2000 GUEST BATA BATH.RM 1 1800x2300 ENTRANCE BALCONY BEDROOM 1 3400x3600 **KITCHEN** 2600x2400 LIVING RM./ DINING BALCONY Unit 2BR-1-A Blue Bay Net Area 128.52 18.27 Total Saleble Area 146.79 Drawings are provided by our consultants. All dimensions, features and amenities are approximate at time of printing. Actual area may vary from stated area. Drawings not to scale E&OE. The developer reserves the right to make revisions to the floor plans and any features, materials and dimensions mentioned without further notice. - 0

### TWO BEDROOM APARTMENT - TYPE 1-B BATH.RM 2 BEDROOM 2 MAID'S RM. 1600x2000 BATH.RM 1 1800x2300 ENTRANCE BEDROOM 1 3400x3600 KITCHEN LIVING RM./ DINING 7300x4000 BALCONY Unit 2BR-1-B Blue Bay Net Area 128.52 19.404 Total Saleble Area 147.924











#### PODIUM FLOOR

| Studio    | 38 |
|-----------|----|
| 1 BEDROOM | 2  |
| 2 BEDROOM | 5  |
| Units     | 45 |

All photos, layouts, information and details included in this materials are indicative only and may change at any time up to the final 'as built' status in accordance with regulatory approvals, planning permissions and final designs of the project.

| Studio    | 38 |
|-----------|----|
| 1 BEDROOM | 2  |
| 2 BEDROOM | 5  |
| Units     | 45 |

800 42 666 www.ajmalmakan.com



800 42 666 www.ajmalmakan.com









| Unit Number          | Area (Sq.m)<br>53.38                        | Area (Sq.ft) 574.61                               |               |
|----------------------|---------------------------------------------|---------------------------------------------------|--