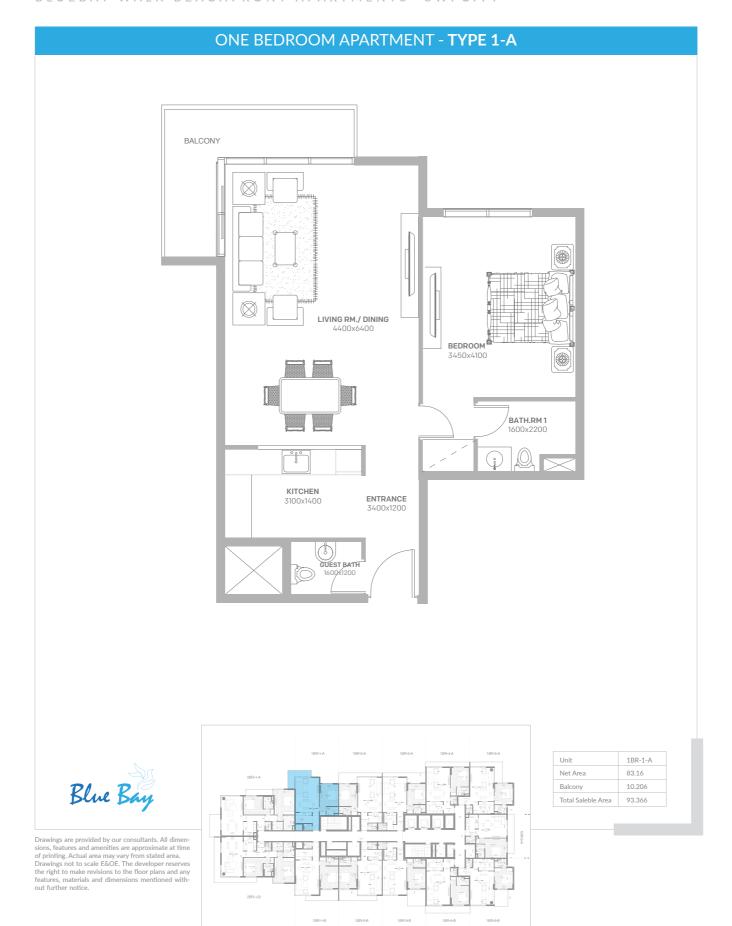

# ONE BEDROOM APARTMENT - TYPE 1-B GUEST BATH ENTRANCE KITCHEN 1200x3300 BATH.RM1 BEDROOM LIVING RM./ DINING BALCONY Unit 1BR-1-B Blue Bay Net Area 83.16 11.214 94.374 Total Saleble Area Drawings are provided by our consultants. All dimensions, features and amenities are approximate at time of printing. Actual area may vary from stated area. Drawings not to scale E&OE. The developer reserves the right to make revisions to the floor plans and any features, materials and dimensions mentioned without further notice.

### ONE BEDROOM APARTMENT - TYPE 2-A BALCONY LIVING RM./ DINING 4450x6400 BEDROOM 3450x4075 BATH.RM1 1600x2200 ENTRANCE KITCHEN 3300x1200 GUEST BATH Unit 1BR-2-A Blue Bay Net Area 81.396 13.356 94.752 Total Saleble Area Drawings are provided by our consultants. All dimensions,