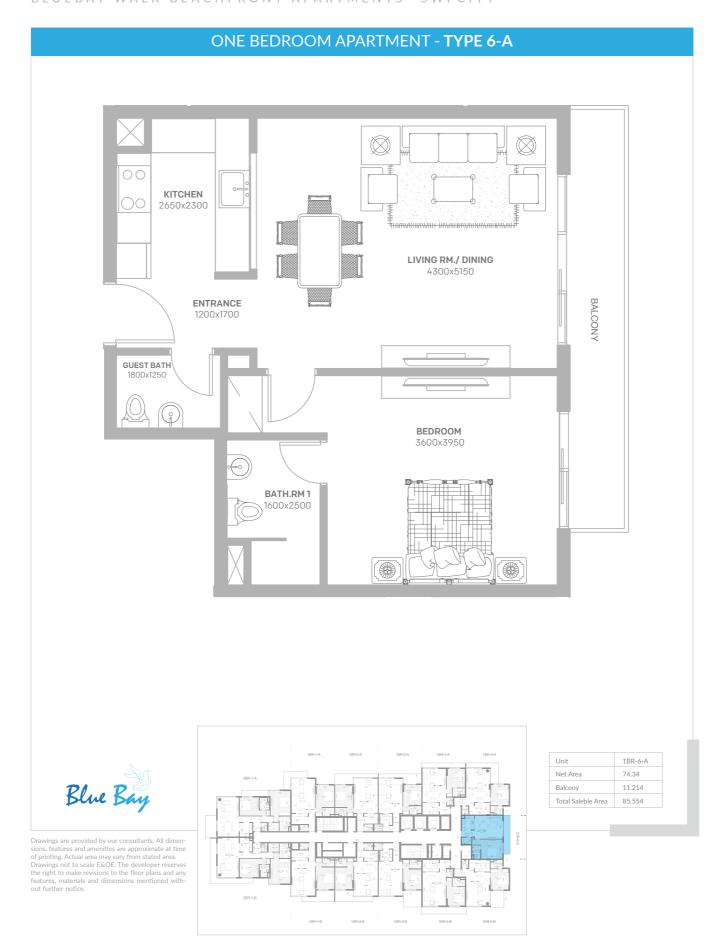

OM 3450x4100 LIVING RM./ DINING 4450x6375 BALCONY Unit 1BR-2-B Blue Bay Net Area 81.396 12.222 Total Saleble Area 93.618



# ONE BEDROOM APARTMENT - TYPE 3-A BALCONY **BEDROOM** 3400x3800 LIVING RM./ DINING 4500x6400 BATH.RM 1 1600x2250 0 0 0 0 ENTRANCE KITCHEN Unit 1BR-3-A Blue Bay Net Area 84.042 12.978 97.02 Total Saleble Area





# ONE BEDROOM APARTMENT - TYPE 4-A BALCONY BEDROOM 3400x3500 LIVING RM./ DINING 4400x6200 BATH.RM 1 GUEST BATH ENTRANCE 1900x1800 **KITCHEN** 2200x3100 Unit 1BR-4-A Blue Bay Net Area 80.64 10.332 Total Saleble Area 90.972



## ONE BEDROOM APARTMENT - TYPE 4-B KITCHEN 2200x3100 ENTRANCE 1900x1800 GUEST BATH 0-1500x1200 BATH.RM1 1600x2300 LIVING RM./ DINING 4400x6200 BEDROOM BALCONY Unit 1BR-4-B Blue Bay Net Area 80.64 12.474 93.114 Total Saleble Area









#### TWO BEDROOM APARTMENT - TYPE 1-A BATH.RM1 BEDROOM 2 MAID'S RM. 1600x2000 GUEST BATA BATH.RM 1 1800x2300 ENTRANCE BALCONY BEDROOM 1 3400x3600 **KITCHEN** 2600x2400 LIVING RM./ DINING BALCONY Unit 2BR-1-A Blue Bay Net Area 128.52 18.27 Total Saleble Area 146.79 Drawings are provided by our consultants. All dimensions, features and amenities are approximate at time of printing. Actual area may vary from stated area. Drawings not to scale E&OE. The developer reserves the right to make revisions to the floor plans and any features, materials and dimensions mentioned without further notice. - 0

### TWO BEDROOM APARTMENT - TYPE 1-B BATH.RM 2 BEDROOM 2 MAID'S RM. 1600x2000 BATH.RM 1 1800x2300 ENTRANCE BEDROOM 1 3400x3600 KITCHEN LIVING RM./ DINING 7300x4000 BALCONY Unit 2BR-1-B Blue Bay Ne