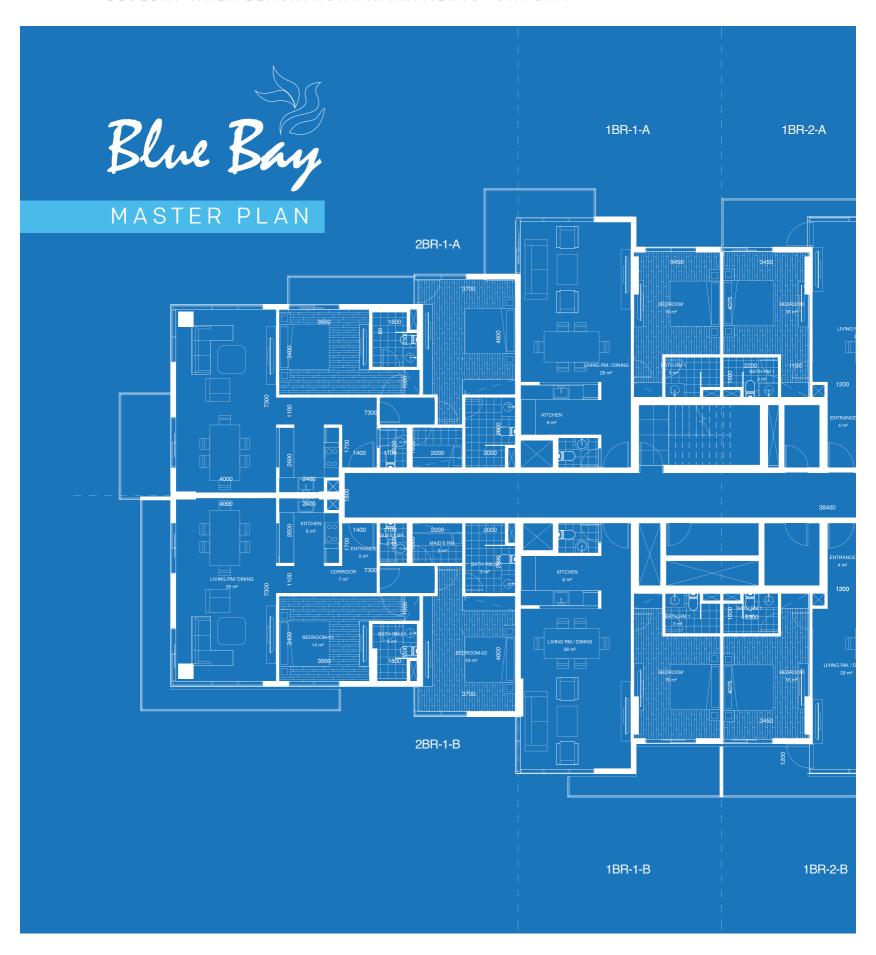

#### TWO BEDROOM APARTMENT - TYPE 1-A BATH.RM1 BEDROOM 2 MAID'S RM. 1600x2000 GUEST BATA BATH.RM 1 1800x2300 ENTRANCE BALCONY BEDROOM 1 3400x3600 **KITCHEN** 2600x2400 LIVING RM./ DINING BALCONY Unit 2BR-1-A Blue Bay Net Area 128.52 18.27 Total Saleble Area 146.79 Drawings are provided by our consultants. All dimensions, features and amenities are approximate at time of printing. Actual area may vary from stated area. Drawings not to scale E&OE. The developer reserves the right to make revisions to the floor plans and any features, materials and dimensions mentioned without further notice. - 0

### TWO BEDROOM APARTMENT - TYPE 1-B BATH.RM 2 BEDROOM 2 MAID'S RM. 1600x2000 BATH.RM 1 1800x2300 ENTRANCE BEDROOM 1 3400x3600 KITCHEN LIVING RM./ DINING 7300x4000 BALCONY Unit 2BR-1-B Blue Bay Net Area 128.52 19.404 Total Saleble Area 147.924

### ONE BEDROOM APARTMENT - TYPE 2-A BALCONY LIVING RM./ DINING 4450x6400 BEDROOM 3450x4075 BATH.RM1 1600x2200 ENTRANCE KITCHEN 3300x1200 GUEST BATH Unit 1BR-2-A Blue Bay Net Area 81.396 13.356 94.752 Total Saleble Area Drawings are provided by our consultants. All dimensions, features and amenities are approximate at time of printing. Actual area may vary from stated area. Drawings not to scale E&OE. The developer reserves the right to make revisions to the floor plans and any features, materials and dimensions mentioned without further notice.