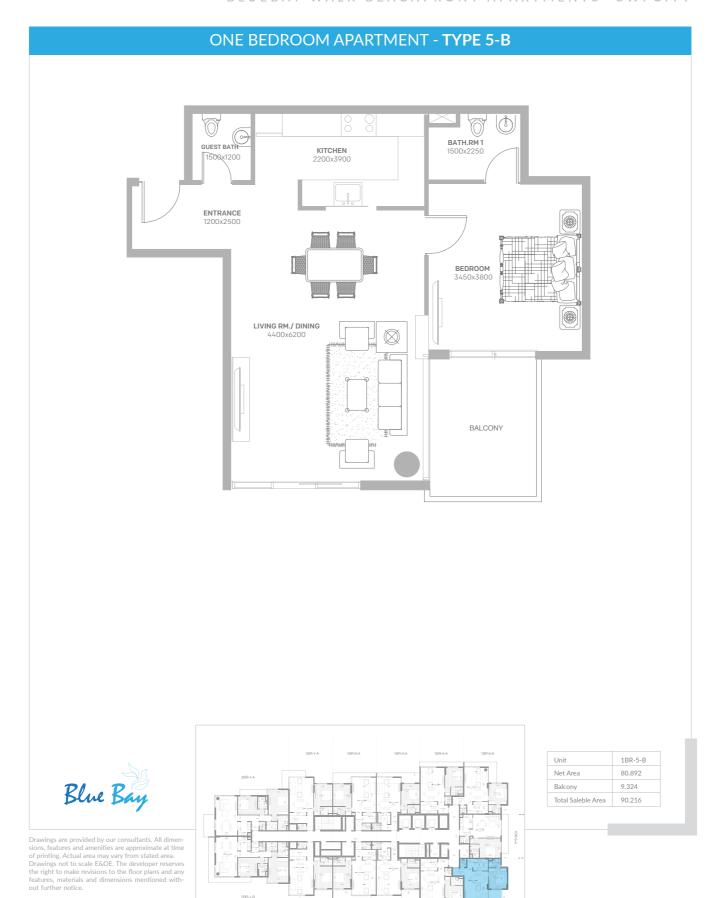

ROOM 3450x4100 LIVING RM./ DINING 4450x6375 BALCONY Unit 1BR-2-B Blue Bay Net Area 81.396 12.222 Total Saleble Area 93.618



# ONE BEDROOM APARTMENT - TYPE 3-A BALCONY **BEDROOM** 3400x3800 LIVING RM./ DINING 4500x6400 BATH.RM 1 1600x2250 0 0 0 0 ENTRANCE KITCHEN Unit 1BR-3-A Blue Bay Net Area 84.042 12.978 97.02 Total Saleble Area





# ONE BEDROOM APARTMENT - TYPE 4-A BALCONY BEDROOM 3400x3500 LIVING RM./ DINING 4400x6200 BATH.RM 1 GUEST BATH ENTRANCE 1900x1800 **KITCHEN** 2200x3100 Unit 1BR-4-A Blue Bay Net Area 80.64 10.332 Total Saleble Area 90.972



## ONE BEDROOM APARTMENT - TYPE 4-B KITCHEN 2200x3100 ENTRANCE 1900x1800 GUEST BATH 0-1500x1200 BATH.RM1 1600x2300 LIVING RM./ DINING 4400x6200 BEDROOM BALCONY Unit 1BR-4-B Blue Bay Net Area 80.64 12.474 93.114 Total Saleble Area









#### TWO BEDROOM APARTMENT - TYPE 1-A BATH.RM1 BEDROOM 2 MAID'S RM. 1600x2000 GUEST BATA BATH.RM 1 1800x2300 ENTRANCE BALCONY BEDROOM 1 3400x3600 **KITCHEN** 2600x2400 LIVING RM./ DINING BALCONY Unit 2BR-1-A Blue Bay Net Area 128.52 18.27 Total Saleble Area 146.79 Drawings are provided by our consultants. All dimensions, features and amenities are approximate at time of printing. Actual area may vary from stated area. Drawings not to scale E&OE. The developer reserves the right to make revisions to the floor plans and any features, materials and dimensions mentioned without further notice. - 0

### TWO BEDROOM APARTMENT - TYPE 1-B BATH.RM 2 BEDROOM 2 MAID'S RM. 1600x2000 BATH.RM 1 1800x2300 ENTRANCE BEDROOM 1 3400x3600 KITCHEN LIVING RM./ DINING 7300x4000 BALCONY Unit 2BR-1-B Blue Bay