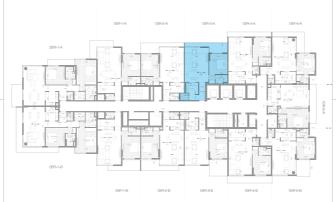

### ONE BEDROOM APARTMENT - TYPE 2-B GUEST BATH 1600x1300 KITCHEN 2550x1900 ENTRANCE 3400x1200 BATH.RM 1 2300x1600 BEDROOM 3450x4100 LIVING RM./ DINING 4450x6375 BALCONY Unit 1BR-2-B Blue Bay Net Area 81.396 12.222 Total Saleble Area 93.618