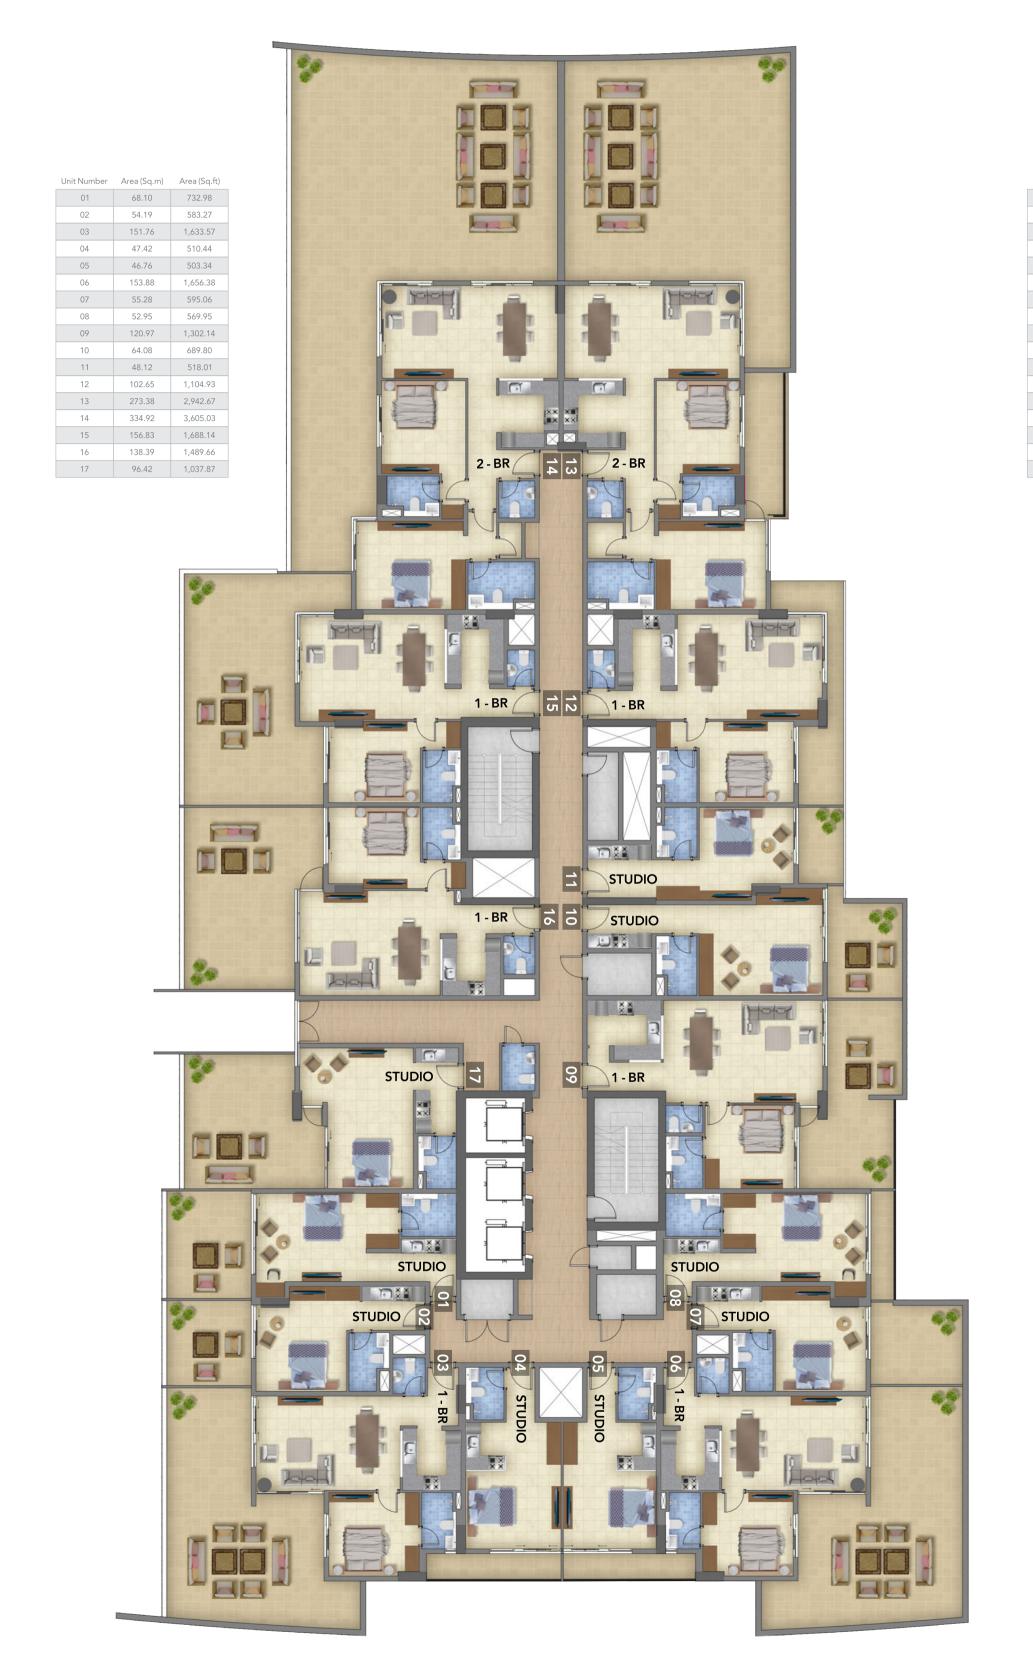

#### FIRST FLOOR

| Studio    | 9  |
|-----------|----|
| 1 BEDROOM | 6  |
| 2 BEDROOM | 2  |
| Units     | 17 |