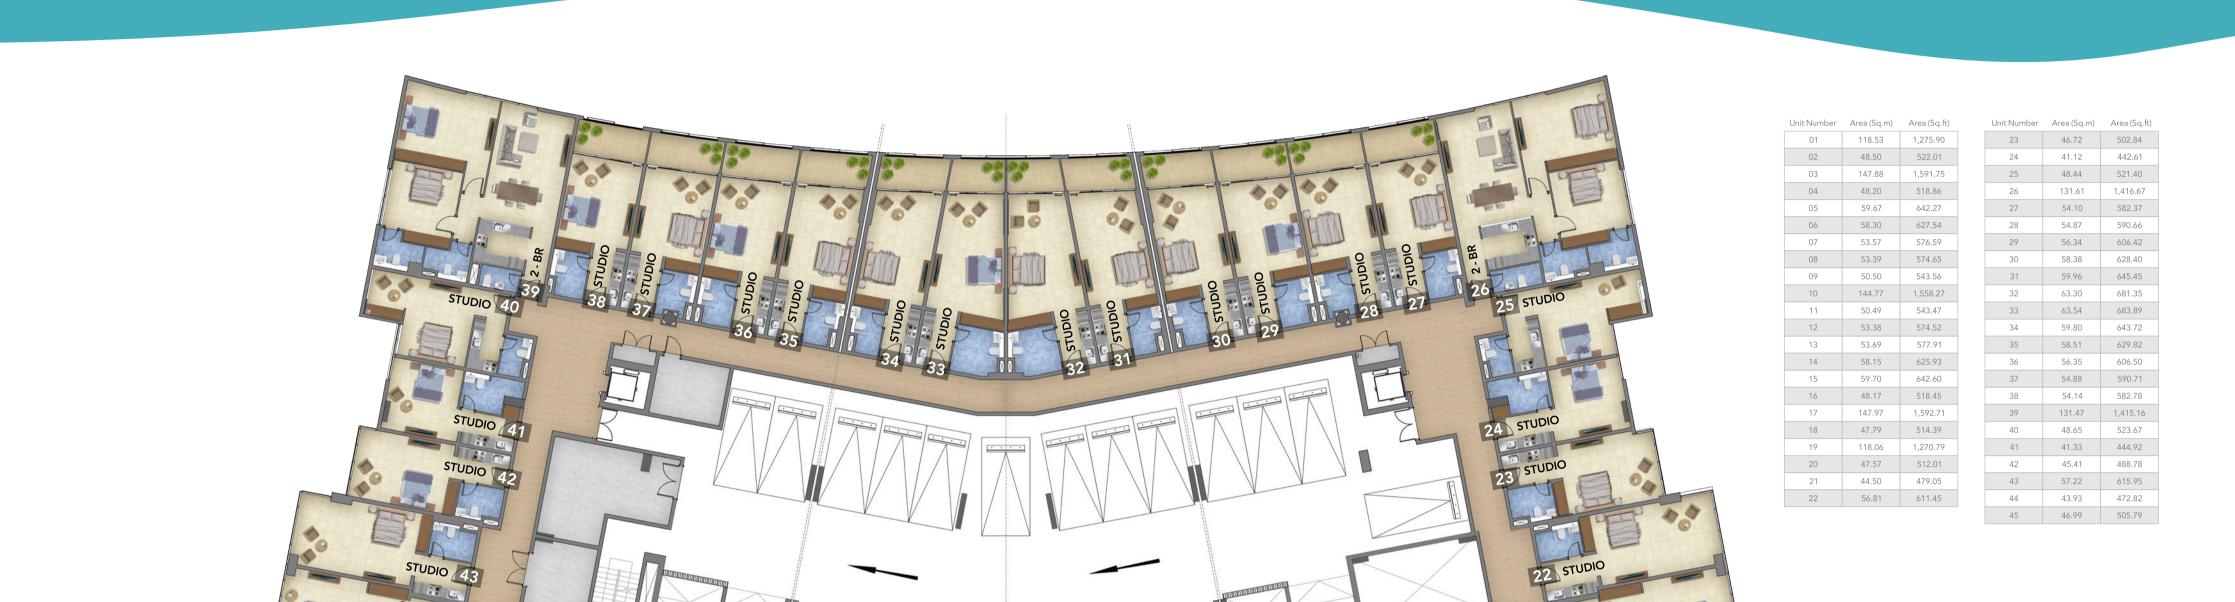

#### PODIUM FLOOR

| Studio    | 38 |
|-----------|----|
| 1 BEDROOM | 2  |
| 2 BEDROOM | 5  |
| Units     | 45 |

All photos, layouts, information and details included in this materials are indicative only and may change at any time up to the final 'as built' status in accordance with regulatory approvals, planning permissions and final designs of the project.

| Studio    | 38 |
|-----------|----|
| 1 BEDROOM | 2  |
| 2 BEDROOM | 5  |
| Units     | 45 |

800 42 666 www.ajmalmakan.com

800 42 666 www.ajmalmakan.com

| Unit Number          | Area (Sq.m)<br>53.38                        | Area (Sq.ft) 574.61                               |               |
|----------------------|---------------------------------------------|---------------------------------------------------|---------------|
| 02<br>03<br>04<br>05 | 39.73<br>87.70<br>38.82<br>38.27<br>88.02   | 427.67<br>944.01<br>417.86<br>411.96<br>947.48    |               |
| 07<br>08<br>09<br>10 | 41.16<br>50.53<br>92.94<br>46.83            | 443.05<br>543.90<br>1000.46<br>504.12             |               |
| 11<br>12<br>13<br>14 | 46.11<br>92.89<br>147.45<br>152.50<br>90.88 | 496.33<br>999.86<br>1,587.12<br>1641.52<br>978.24 | 2-BR 3 2-BR   |
| 16<br>17             | 89.44<br>94.63                              | 962.68<br>1018.65                                 |               |
|                      |                                             |                                                   |               |
|                      |                                             |                                                   | 1-BR 5 1-BR   |
|                      |                                             |                                                   |               |
|                      |                                             |                                                   |               |
|                      |                                             |                                                   | 1-BR o STUDIO |
|                      |                                             |                                                   |               |
|                      |                                             |                                                   | 1-BR 7 9 1-BR |
|                      |                                             |                                                   |               |
|                      |                                             |                                                   |               |
|                      | á                                           | n n                                               | STUDIO        |
|                      | 4                                           |                                                   |               |
|                      |                                             |                                                   | 1-BR<br>1-BR  |
|                      |                                             |                                                   |               |
|                      |                                             |                                                   |               |