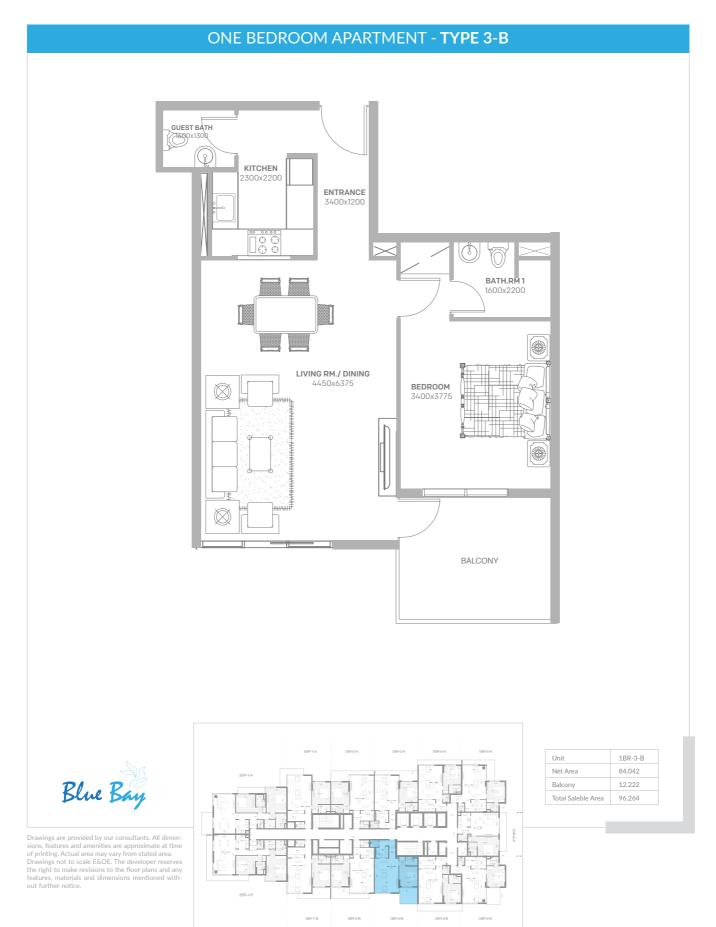

### ONE BEDROOM APARTMENT - TYPE 2-B GUEST BATH 1600x1300 KITCHEN 2550x1900 ENTRANCE 3400x1200 BATH.RM 1 2300x1600 BEDROOM 3450x4100 LIVING RM./ DINING 4450x6375 BALCONY Unit 1BR-2-B Blue Bay Net Area 81.396 12.222 Total Saleble Area 93.618