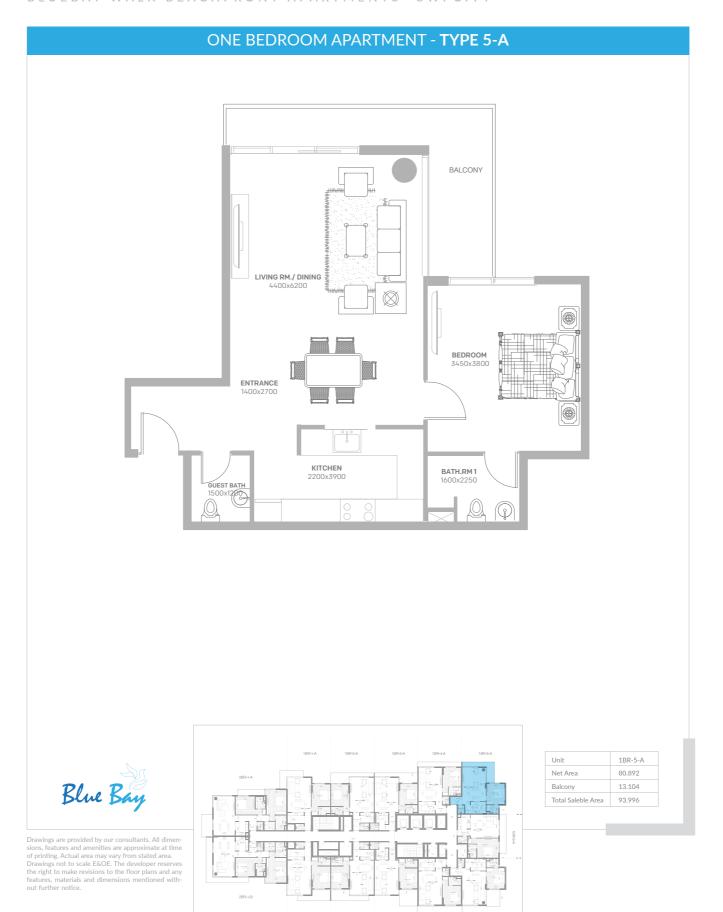

EDROOM 3450x4100 LIVING RM./ DINING 4450x6375 BALCONY Unit 1BR-2-B Blue Bay Net Area 81.396 12.222 Total Saleble Area 93.618



# ONE BEDROOM APARTMENT - TYPE 3-A BALCONY **BEDROOM** 3400x3800 LIVING RM./ DINING 4500x6400 BATH.RM 1 1600x2250 0 0 0 0 ENTRANCE KITCHEN Unit 1BR-3-A Blue Bay Net Area 84.042 12.978 97.02 Total Saleble Area





# ONE BEDROOM APARTMENT - TYPE 4-A BALCONY BEDROOM 3400x3500 LIVING RM./ DINING 4400x6200 BATH.RM 1 GUEST BATH ENTRANCE 1900x1800 **KITCHEN** 2200x3100 Unit 1BR-4-A Blue Bay Net Area 80.64 10.332 Total Saleble Area 90.972



## ONE BEDROOM APARTMENT - TYPE 4-B KITCHEN 2200x3100 ENTRANCE 1900x1800 GUEST BATH 0-1500x1200 BATH.RM1 1600x2300 LIVING RM./ DINING 4400x6200 BEDROOM BALCONY Unit 1BR-4-B Blue Bay Net Area 80.64 12.474 93.114 Total Saleble Area









#### TWO BEDROOM APARTMENT - TYPE 1-A BATH.RM1 BEDROOM 2 MAID'S RM. 1600x2000 GUEST BATA BATH.RM 1 1800x2300 ENTRANCE BALCONY BEDROOM 1 3400x3600 **KITCHEN** 2600x2400 LIVING RM./ DINING BALCONY Unit 2BR-1-A Blue Bay Net Area 128.52 18.27 Total Saleble Area 146.79 Drawings are provided by our consultants. All dimensions, features and amenities are approximate at time of printing. Actual area may vary from stated area. Drawings not to scale E&OE. The developer reserves the right to make revisions to the floor plans and any features, materials and dimensions mentioned without further notice. - 0

### TWO BEDROOM APARTMENT - TYPE 1-B BATH.RM 2 BEDROOM 2 MAID'S RM. 1600x2000 BATH.RM 1 1800x2300 ENTRANCE BEDROOM 1 3400x3600 KITCHEN LIVING RM./ DINING 7300x4000 BALCONY Unit 2BR-1-B Blue Ba