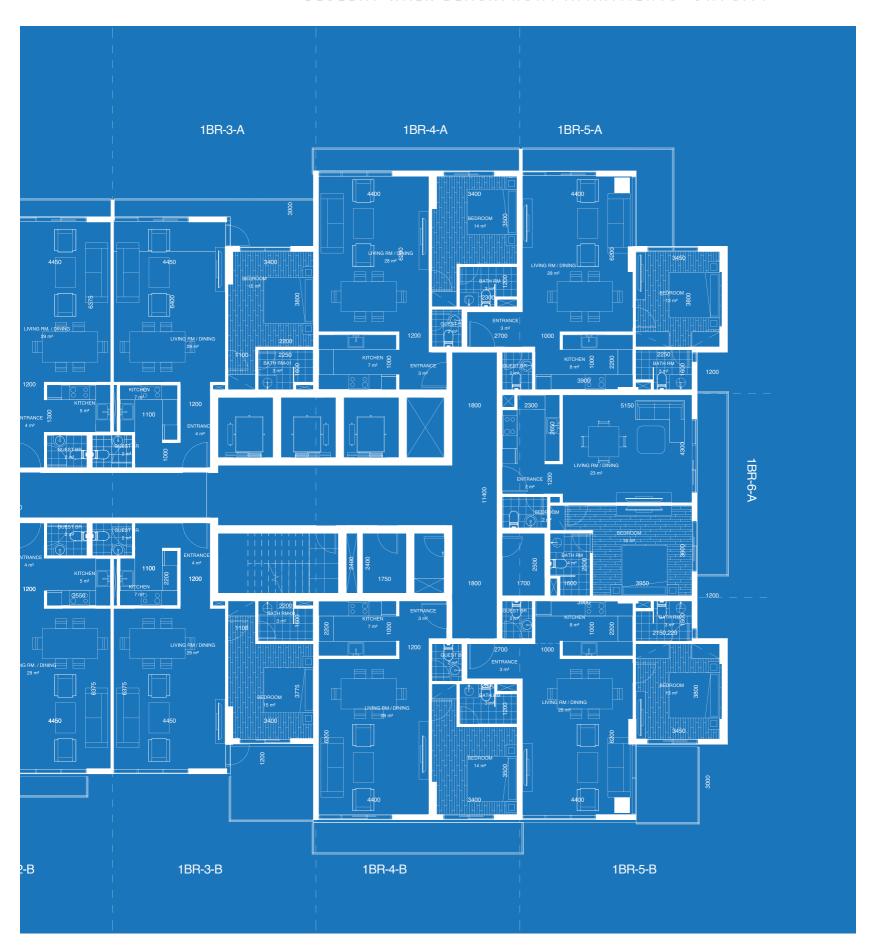

# ONE BEDROOM APARTMENT - TYPE 3-A BALCONY **BEDROOM** 3400x3800 LIVING RM./ DINING 4500x6400 BATH.RM 1 1600x2250 0 0 0 0 ENTRANCE KITCHEN Unit 1BR-3-A Blue Bay Net Area 84.042 12.978 97.02 Total Saleble Area

# ONE BEDROOM APARTMENT - TYPE 4-A BALCONY BEDROOM 3400x3500 LIVING RM./ DINING 4400x6200 BATH.RM 1 GUEST BATH ENTRANCE 1900x1800 **KITCHEN** 2200x3100 Unit 1BR-4-A Blue Bay Net Area 80.64 10.332 Total Saleble Area 90.972