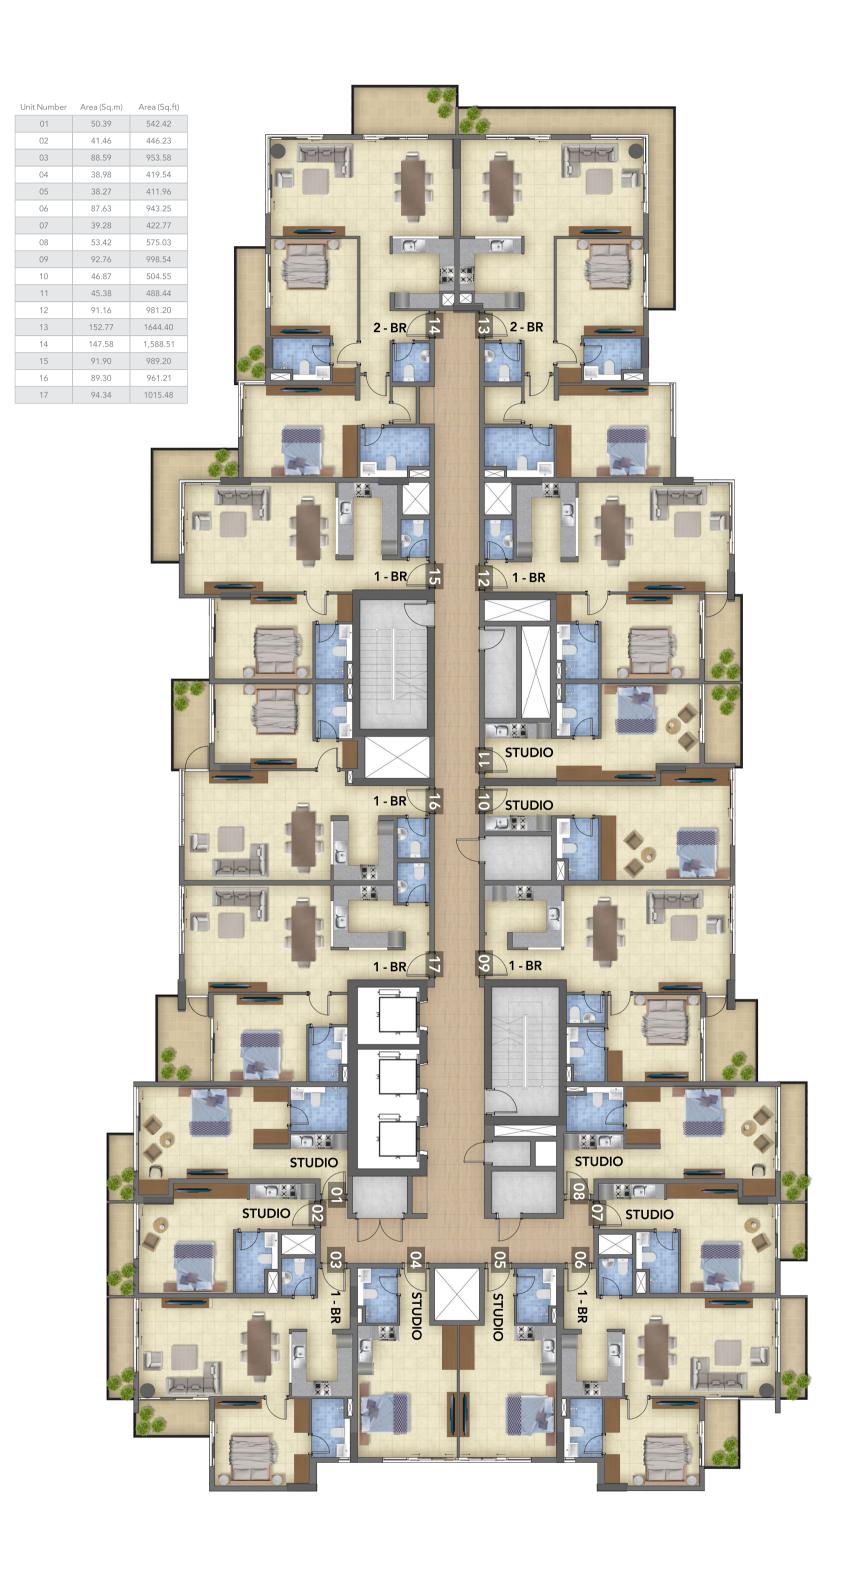

#### 2/4/5 FLOOR

| Studio    | 8  |
|-----------|----|
| 1 BEDROOM | 7  |
| 2 BEDROOM | 2  |
| Units     | 17 |

#### 3/6 FLOOR

| Studio    | 8  |
|-----------|----|
| 1 BEDROOM | 7  |
| 2 BEDROOM | 2  |
| Units     | 17 |