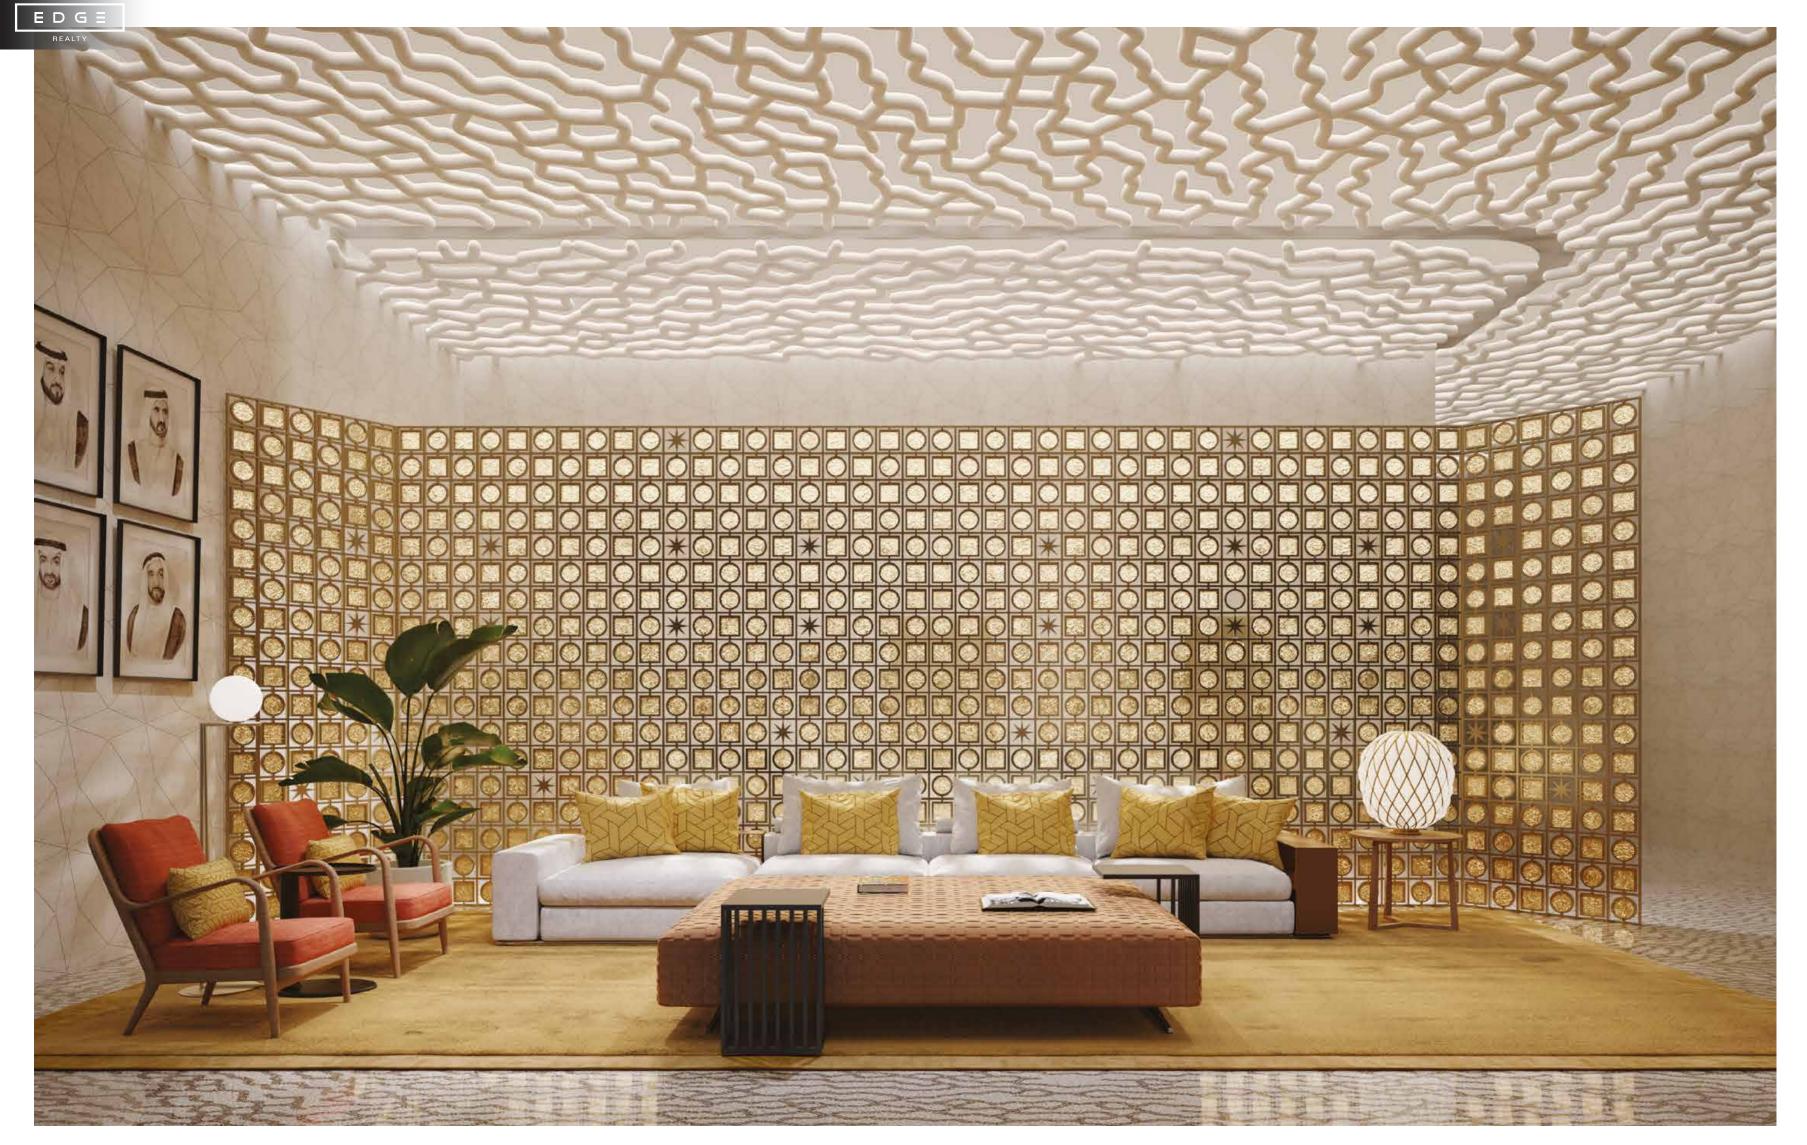

## AN EXCLUSIVE COMMUNITY

IL BAR

FITNESS CENTRE

Community spaces are conveniently placed at ground level and protected by the extending coral plate above the surface of the garden. This covered space contains a reception with concierge, relaxing lounge area, state-of-the-art gym, and play facilities for younger children. Interior spaces open out onto the beautiful Mediterranean gardens.