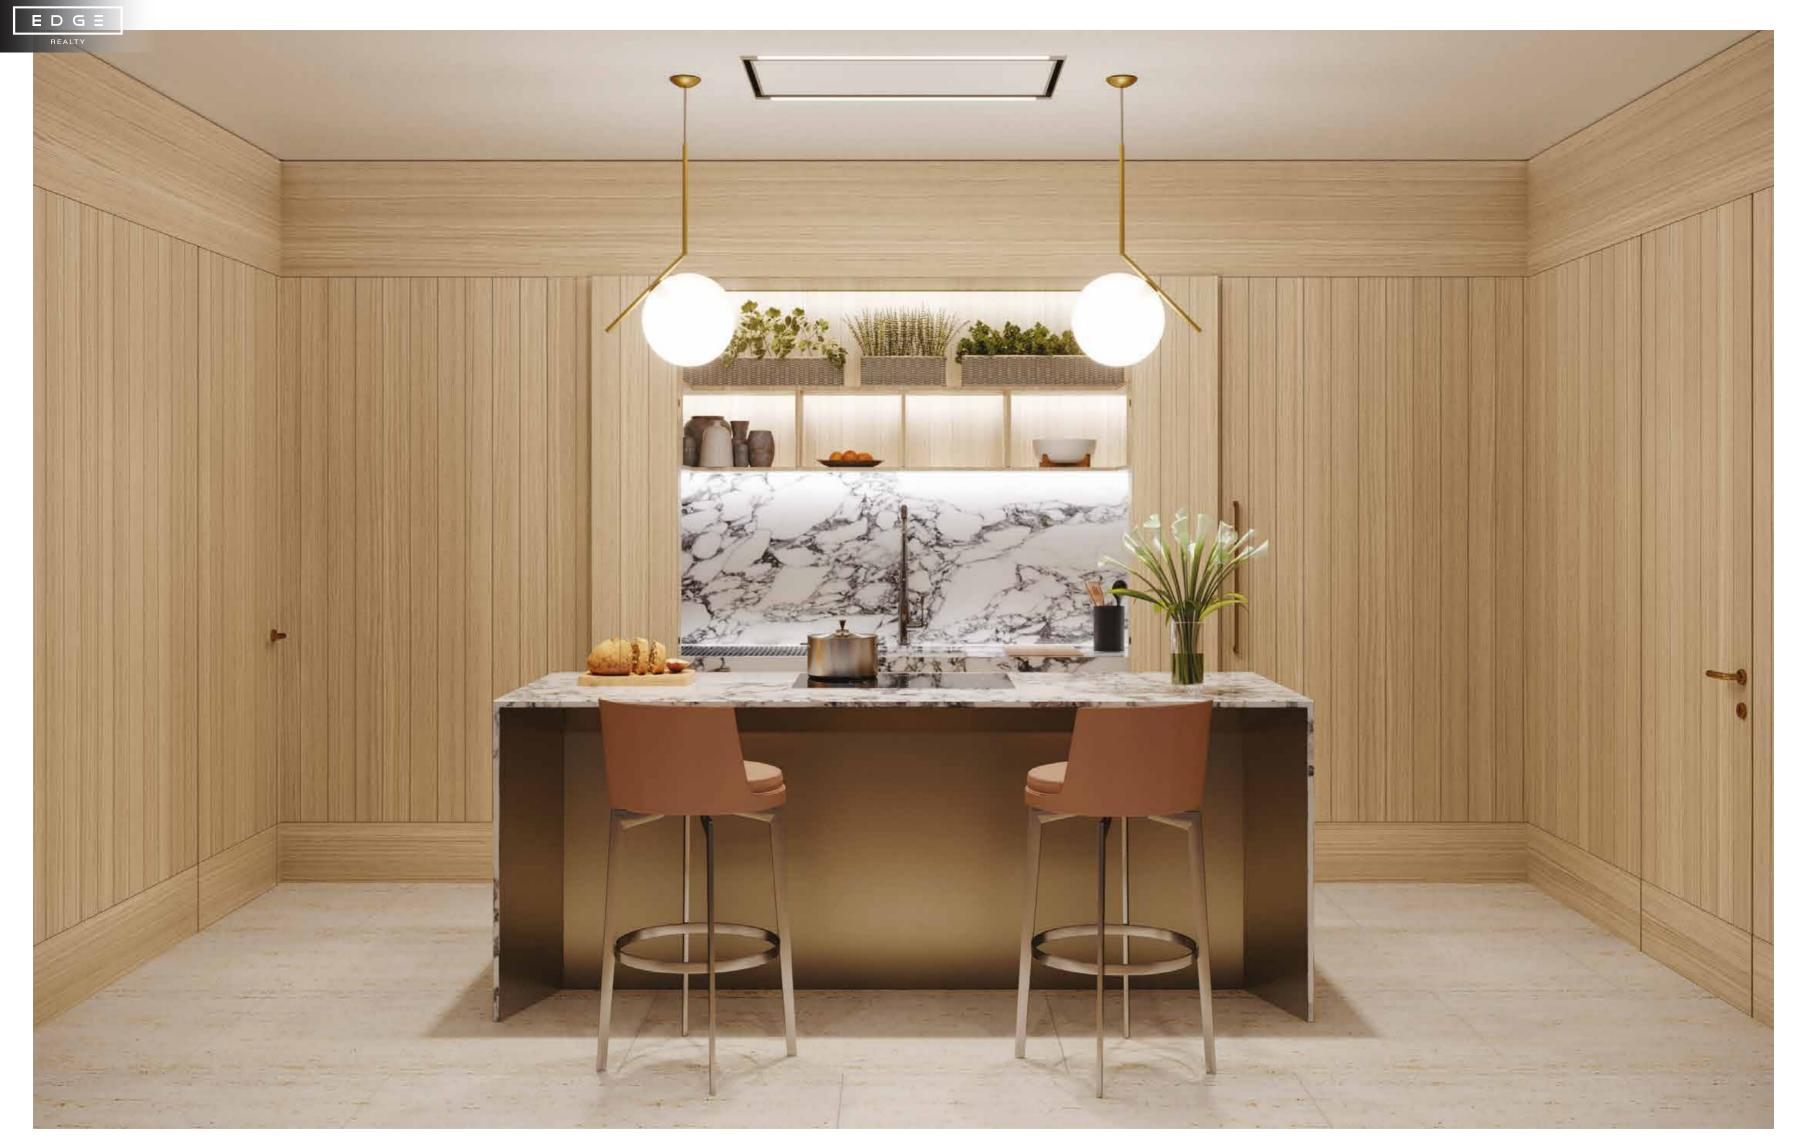

### FLOWING INSIDE AND OUT

4-BEDROOM PENTHOUSE DINING ROOM

The curving glass façade and floor-to-ceiling doors create a seamless connection between interior and exterior spaces, inviting residents to dine in or out. The show kitchen features a stone floor surrounded by oak boiserie panels which hide away service spaces and the wet kitchen. The centrepiece of the show kitchen is an imposing island clad in precious marble. The space can be adapted to a variety of social occasions, from private family meals to large gatherings with friends.

4-BEDROOM PENTHOUSE KITCHEN

The master suite enjoys a secluded position on the adjacent corner of the penthouse in relation to the living space. It offers wondrous sunset views and has access to a large balcony with a private jacuzzi. Bedroom interiors offer comfort and understated luxury, featuring natural leather finishes, silk wallpaper and oak wood floors.