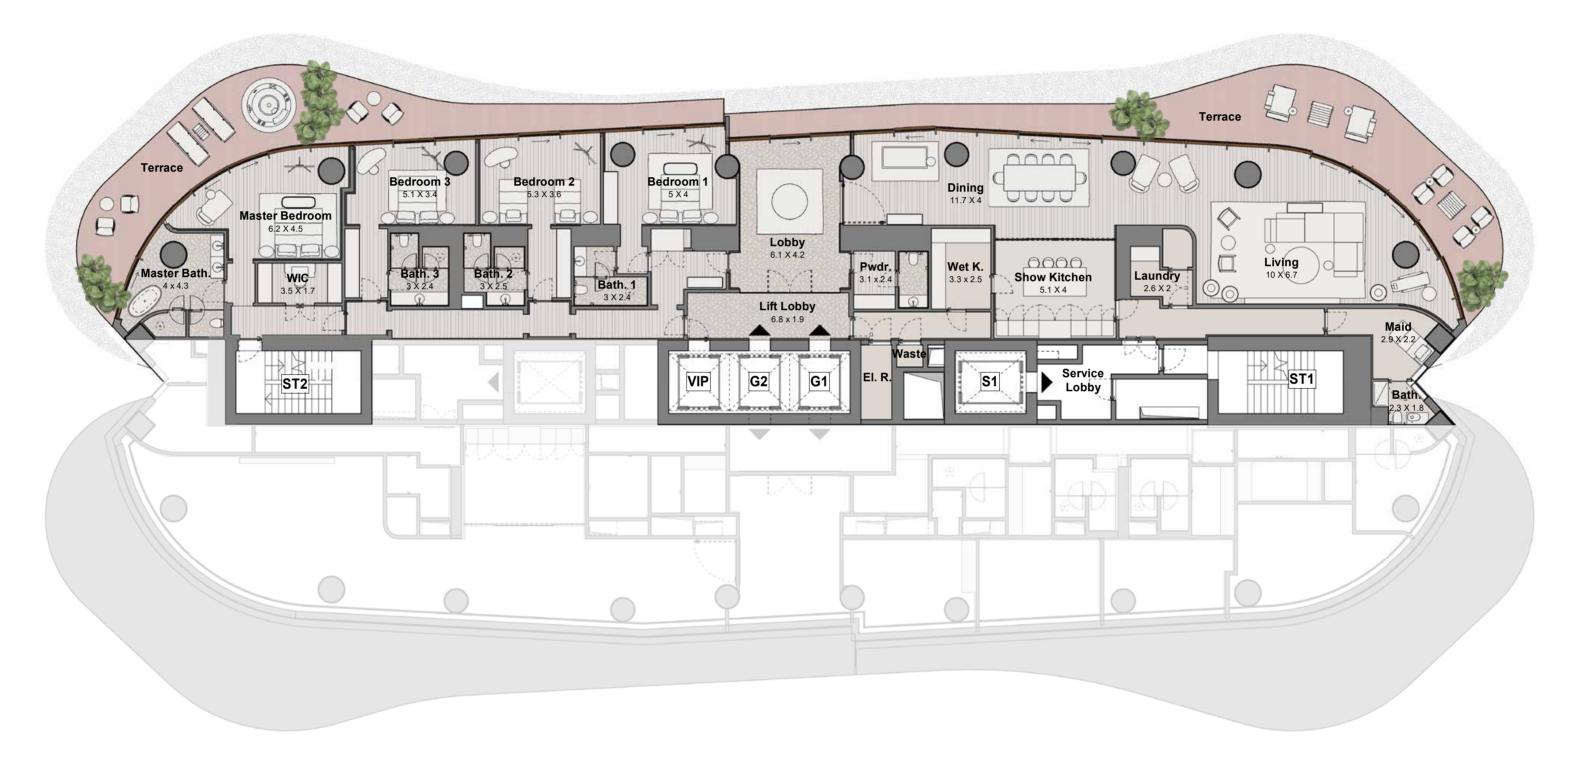

### ELEVATED LIVING

Consisting of 4 and 5-bedroom penthouses, the Bulgari Lighthouse offers a selection of diverse living spaces and interior layouts. As the penthouses increase in size and scale, additional features include a private pool and private lift access.

### 4-BEDROOM PENTHOUSE

A sense of spaciousness is central to the design of the tower. On the lower floors, 4-bedroom penthouses offer exquisite views of the sea or over the marina with the city in the distance. Designed to seamlessly connect the inner and outer spaces, the exterior design wraps around and brings together the central interior spaces including the four en suite bedrooms.

A private elevator opens out into a large oak finished lobby which provides access to spacious living spaces that flow seamlessly out onto connecting exterior decks. Full height glass doors in bronze finished frames lead from the lobby into the formal living spaces.

### 4-BEDROOM PENTHOUSE - TYPE A - FLOOR PLAN

| Suite Areas (A)         | Balcony Areas (B)       | NSA (A + B)             |
|-------------------------|-------------------------|-------------------------|
| 4973.03 ft <sup>2</sup> | 1502.10 ft <sup>2</sup> | 6475.14 ft <sup>2</sup> |
| 462.01 m <sup>2</sup>   | 139.55 m <sup>2</sup>   | 601.56 m <sup>2</sup>   |

### 4-BEDROOM PENTHOUSE - TYPE B - FLOOR PLAN

| Suite Areas (A)         | Balcony Areas (B)       | NSA (A + B)             |
|-------------------------|-------------------------|-------------------------|
| 4936.76 ft <sup>2</sup> | 1502.32 ft <sup>2</sup> | 6439.08 ft <sup>2</sup> |
| 458.64 m <sup>2</sup>   | 139.57 m <sup>2</sup>   | 598.21 m <sup>2</sup>   |