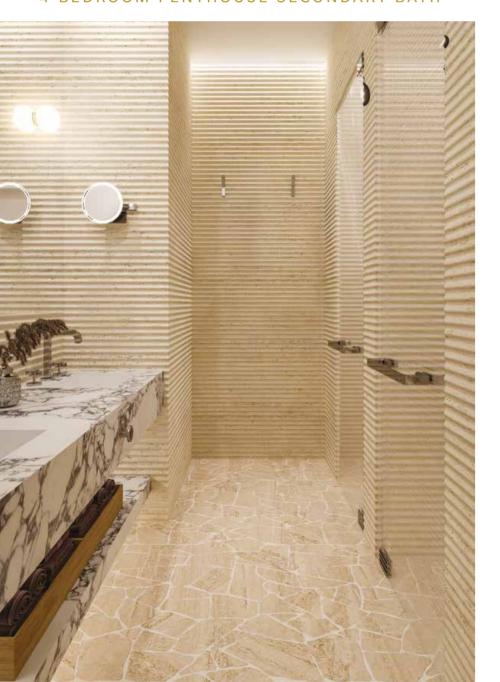

### UNDERSTATED ELEGANCE

4-BEDROOM PENTHOUSE SECONDARY BATH

4-BEDROOM PENTHOUSE SECONDARY BEDROOM

The bedrooms are defined by a subtle elegance with natural materials such as oak flooring and oak wall panelling. Bedrooms feature en suite bathrooms and walk-in closet spaces with access to the expansive balcony which surrounds the living spaces and offers striking views.