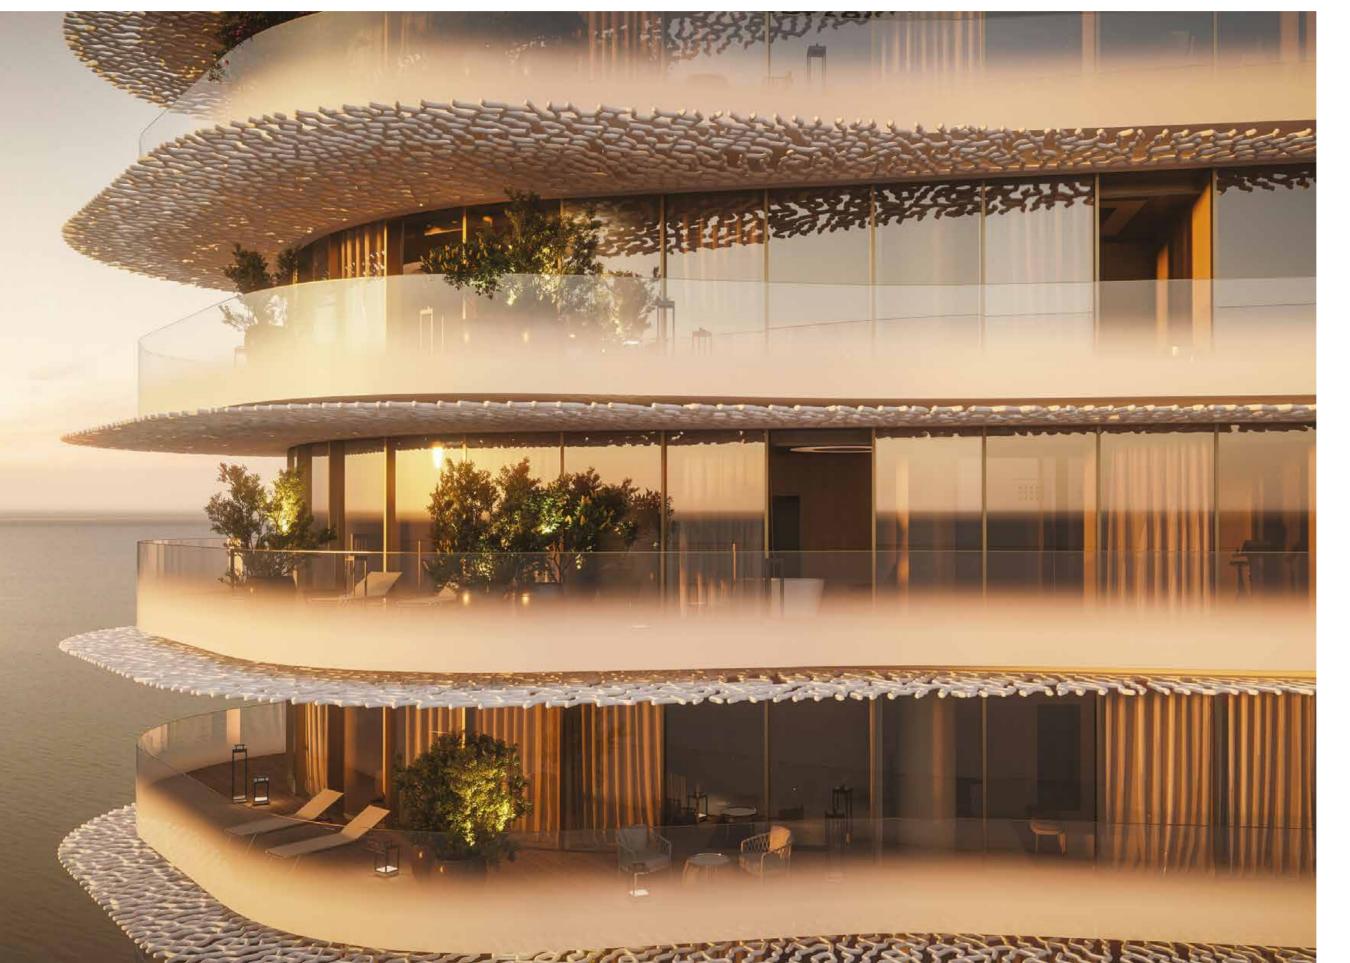

The Bulgari Lighthouse rises from sea to sky, illuminating the skyline and providing a sanctuary of solace and serenity. This unique place is where architecture and the natural landscape collide to create an ever-changing canvas of contrasts. Light is fundamental to the design and mood of spaces.

The lighting design of the Bulgari Lighthouse façade takes inspiration from the natural and gentle movements of marine corals in the sea, creating living and breathing light patterns, which evolve and change from day until night.

### A BEAM OF LIGHT