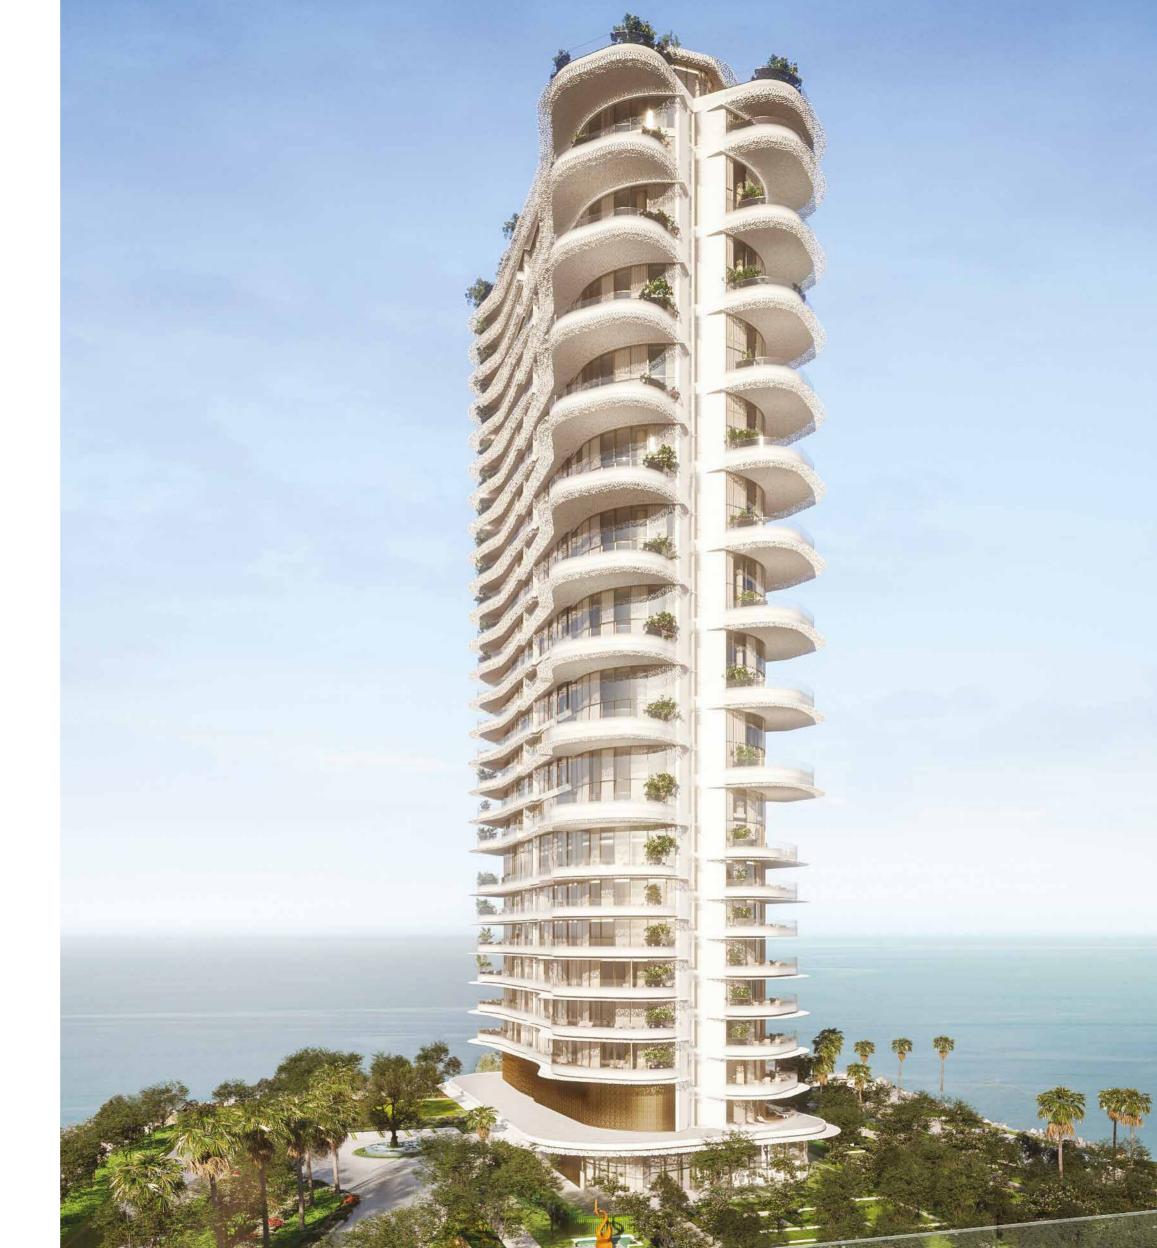

Introducing the Bulgari Lighthouse. Sublime living spaces suspended between sea and sky. Reflecting the Bulgari values of unrivalled craftsmanship, thoughtful precision, and timeless elegance. A statement home within any collection, the Bulgari Lighthouse provides the perfect retreat, cocooned in coral in the heart of an ever-changing natural canvas.

## SUSPENDED BETWEEN SEA AND SKY

### WHERE LAND MEETS SKY

A building born out of its magnificent location; a private island secluded in the middle of the sea. The Bulgari Lighthouse is a place of tranquility and peace, where residents can take in the ever-changing natural landscape surrounding them. Its vertical structure contrasts the horizontal extension of the resort.

The Bulgari Lighthouse rises from sea to sky, illuminating the skyline and providing a sanctuary of solace and serenity. This unique place is where architecture and the natural landscape collide to create an ever-changing canvas of contrasts. Light is fundamental to the design and mood of spaces.