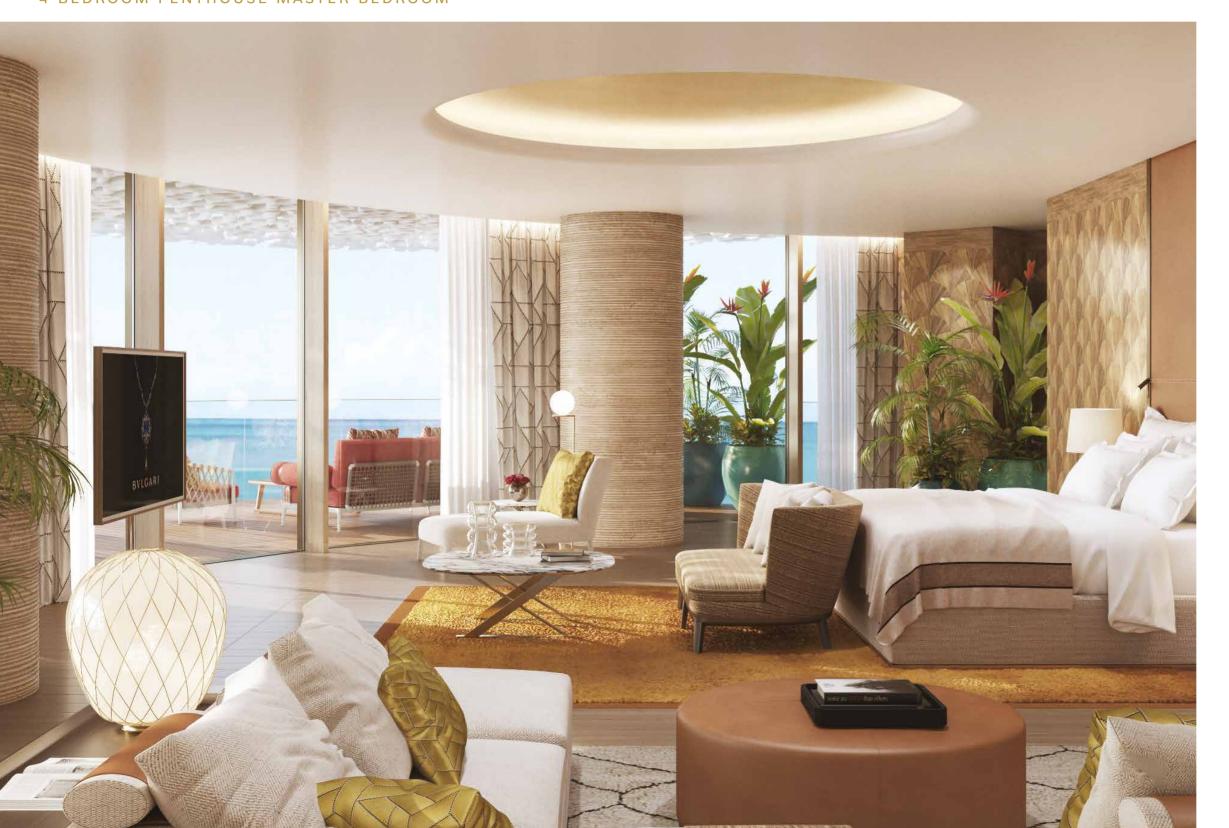

4-BEDROOM PENTHOUSE KITCHEN

The master suite enjoys a secluded position on the adjacent corner of the penthouse in relation to the living space. It offers wondrous sunset views and has access to a large balcony with a private jacuzzi. Bedroom interiors offer comfort and understated luxury, featuring natural leather finishes, silk wallpaper and oak wood floors.

### 4-BEDROOM PENTHOUSE MASTER BEDROOM

4-BEDROOM PENTHOUSE MASTER BATH