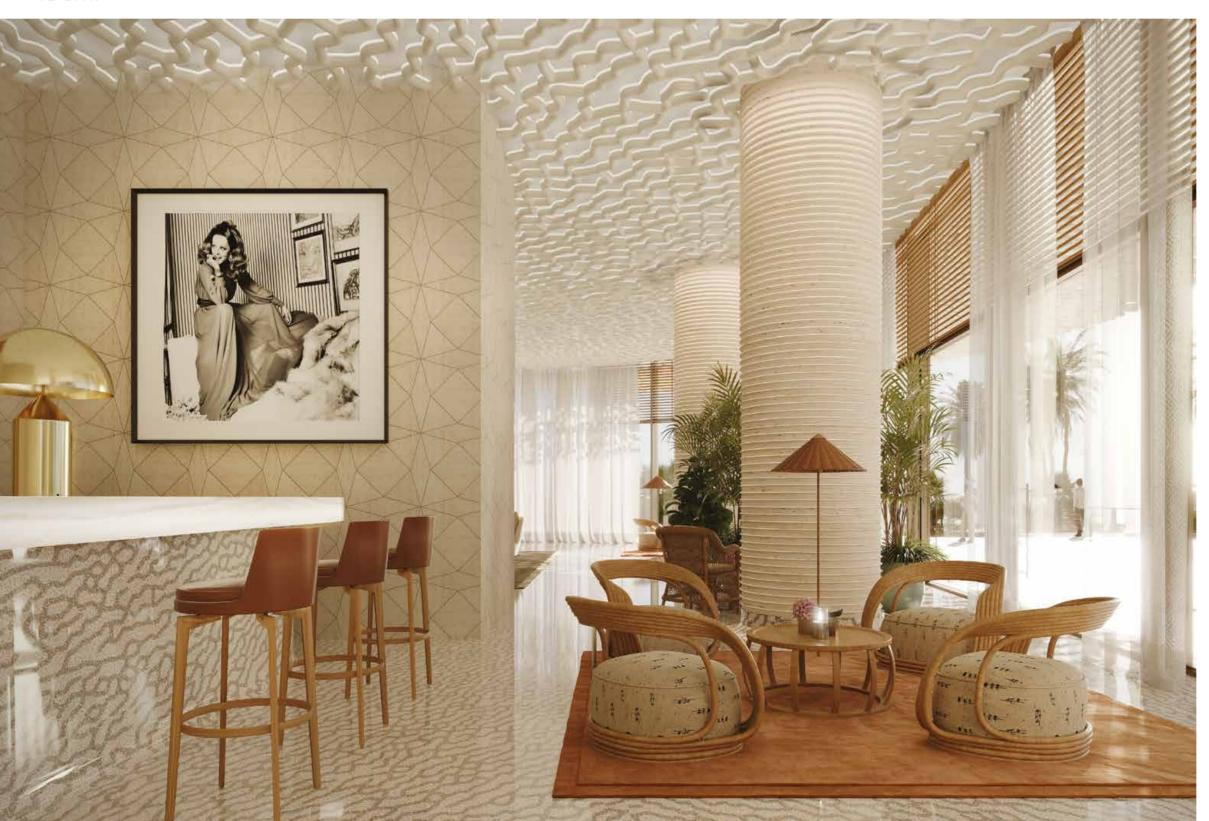

## AN EXCLUSIVE COMMUNITY

IL BAR

FITNESS CENTRE

Community spaces are conveniently placed at ground level and protected by the extending coral plate above the surface of the garden. This covered space contains a reception with concierge, relaxing lounge area, state-of-the-art gym, and play facilities for younger children. Interior spaces open out onto the beautiful Mediterranean gardens.

LOBBY