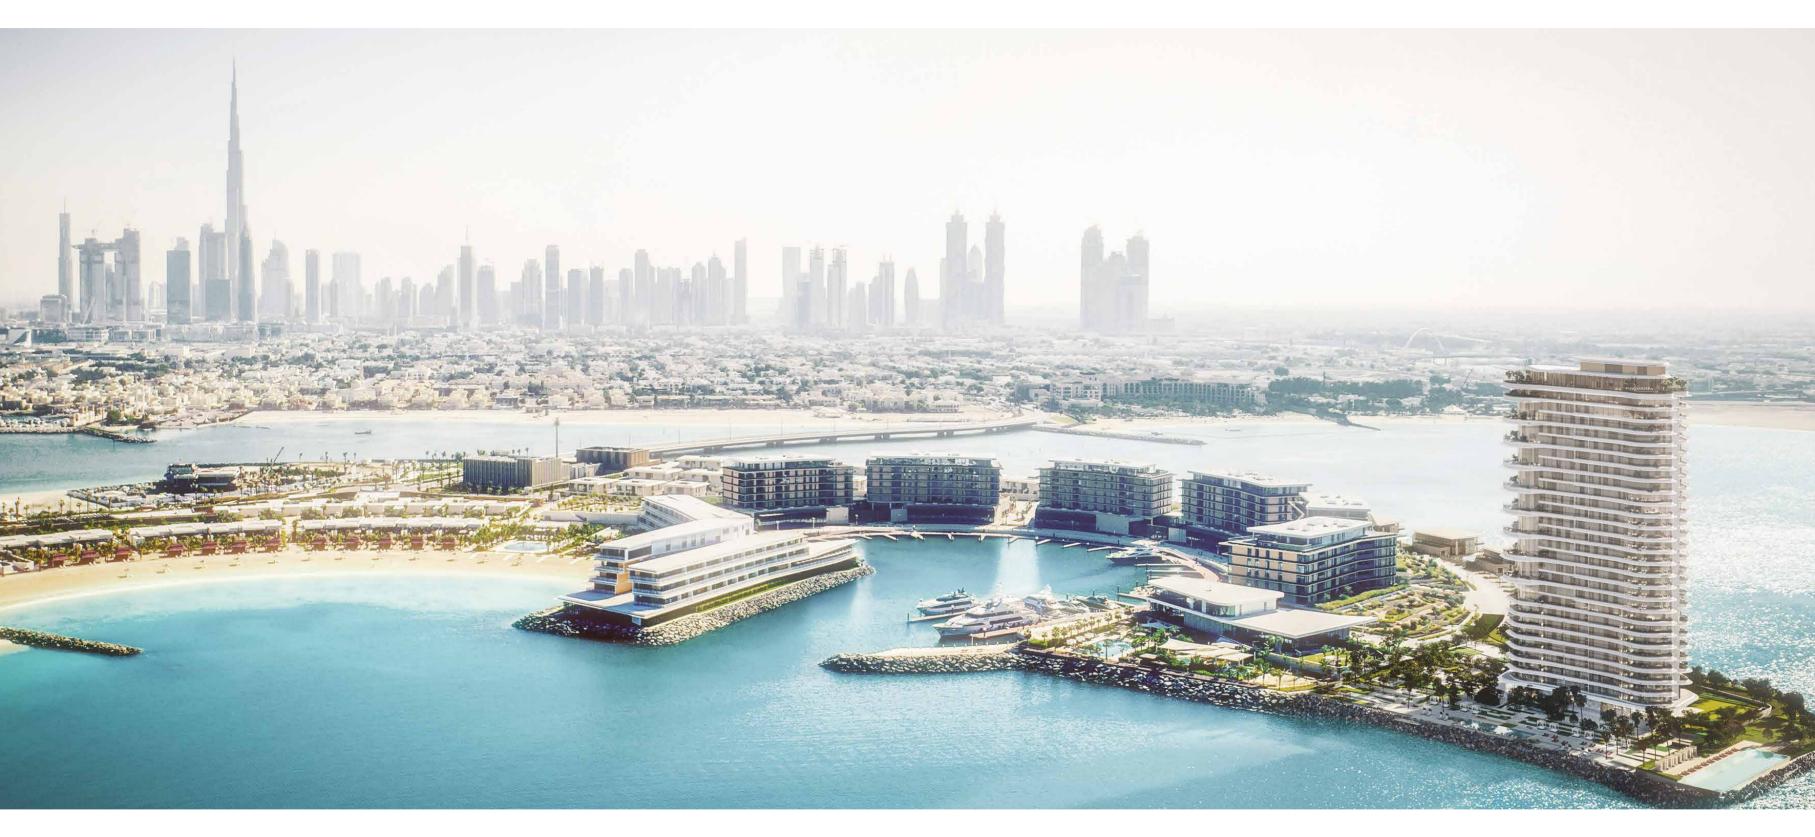

### JUMEIRA BAY ISLAND

An exclusive sanctuary of peace and tranquility, Jumeira Bay Island is a vibrant tapestry of gardens, pools and quiet boulevards, bathed in the unique natural light found on the Dubai coastline. In classic Bulgari style, the intricate patterns

of the architectural coral project soft shadows onto the black and gold Paonazzo marble.

Opulent Bulgari chandeliers positioned along the bay create the impression of jewel lined waters. The perfect backdrop to luxury living.