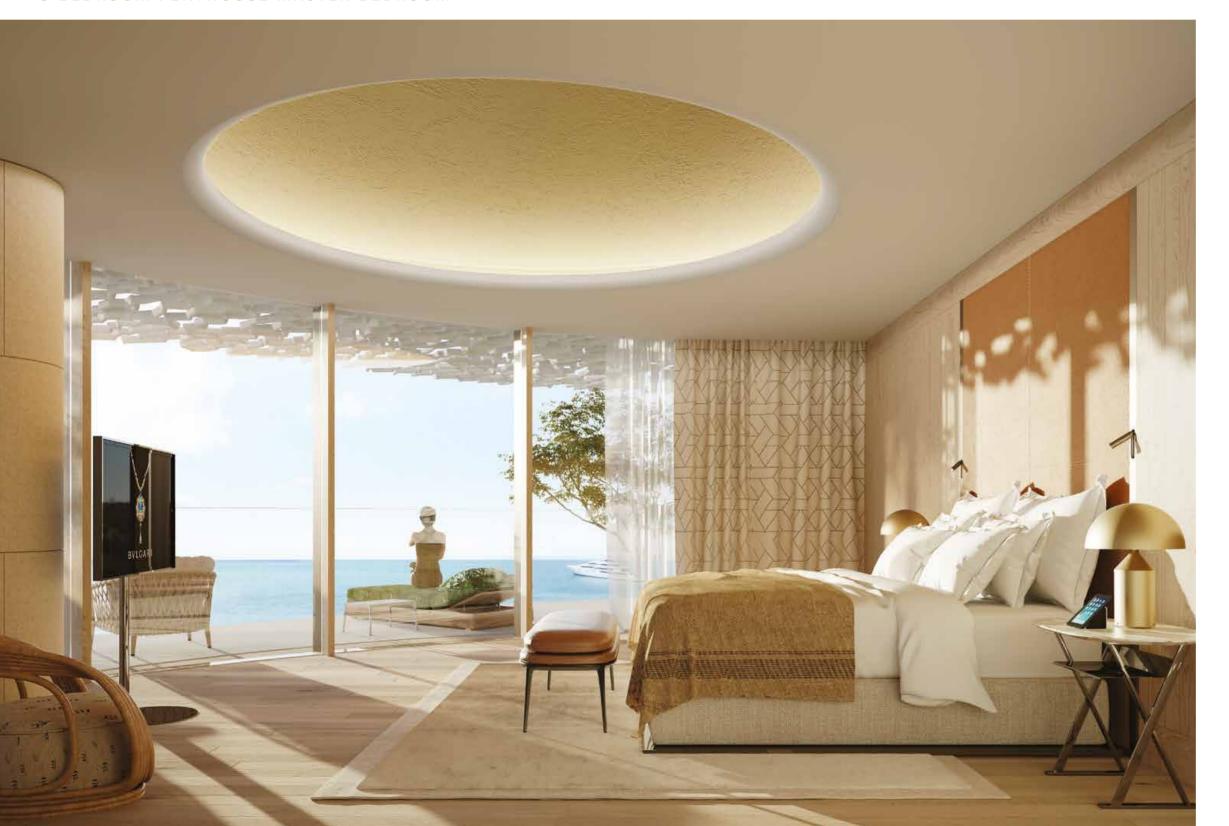

## DINNER WITH A VIEW

5-BEDROOM PENTHOUSE KITCHEN

The master bedroom is positioned on the west facing corner of the building where it enjoys stunning views towards the Burj Al Arab and the evening sunset. Residents benefit from additional facilities such as an office, small gym, bathroom, walk-in closet and private spa within their homes. Bedroom interiors balance understated luxury with sublime comfort, using natural leather finishes, oak wood floors and silk wallpaper. En suite bathrooms are equally spacious and luxurious in design, marrying bold Italian marble with travertine wall panels and textured glass.

### 5-BEDROOM PENTHOUSE MASTER BEDROOM

5-BEDROOM PENTHOUSE MASTER BATH