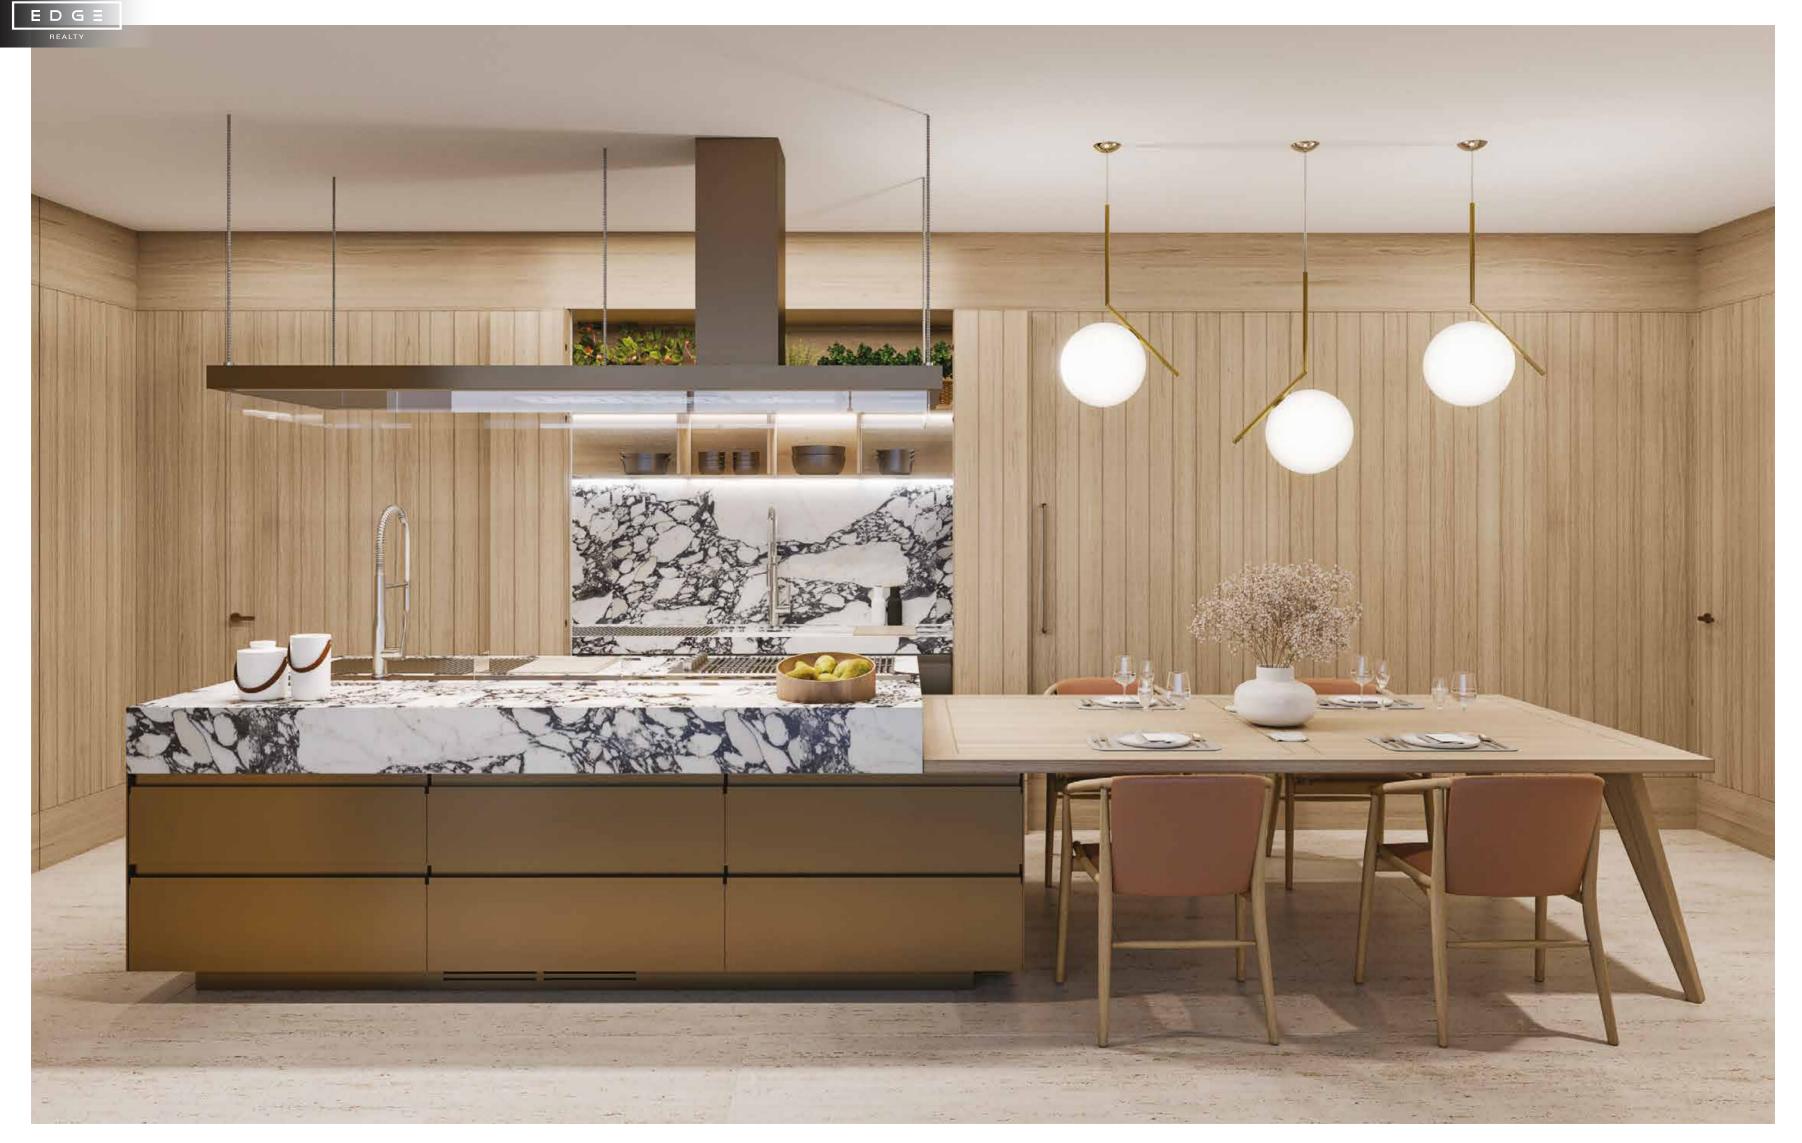

### FLOWING INSIDE AND OUT

4-BEDROOM PENTHOUSE DINING ROOM

The curving glass façade and floor-to-ceiling doors create a seamless connection between interior and exterior spaces, inviting residents to dine in or out. The show kitchen features a stone floor surrounded by oak boiserie panels which hide away service spaces and the wet kitchen. The centrepiece of the show kitchen is an imposing island clad in precious marble. The space can be adapted to a variety of social occasions, from private family meals to large gatherings with friends.

4-BEDROOM PENTHOUSE KITCHEN

The master suite enjoys a secluded position on the adjacent corner of the penthouse in relation to the living space. It offers wondrous sunset views and has access to a large balcony with a private jacuzzi. Bedroom interiors offer comfort and understated luxury, featuring natural leather finishes, silk wallpaper and oak wood floors.