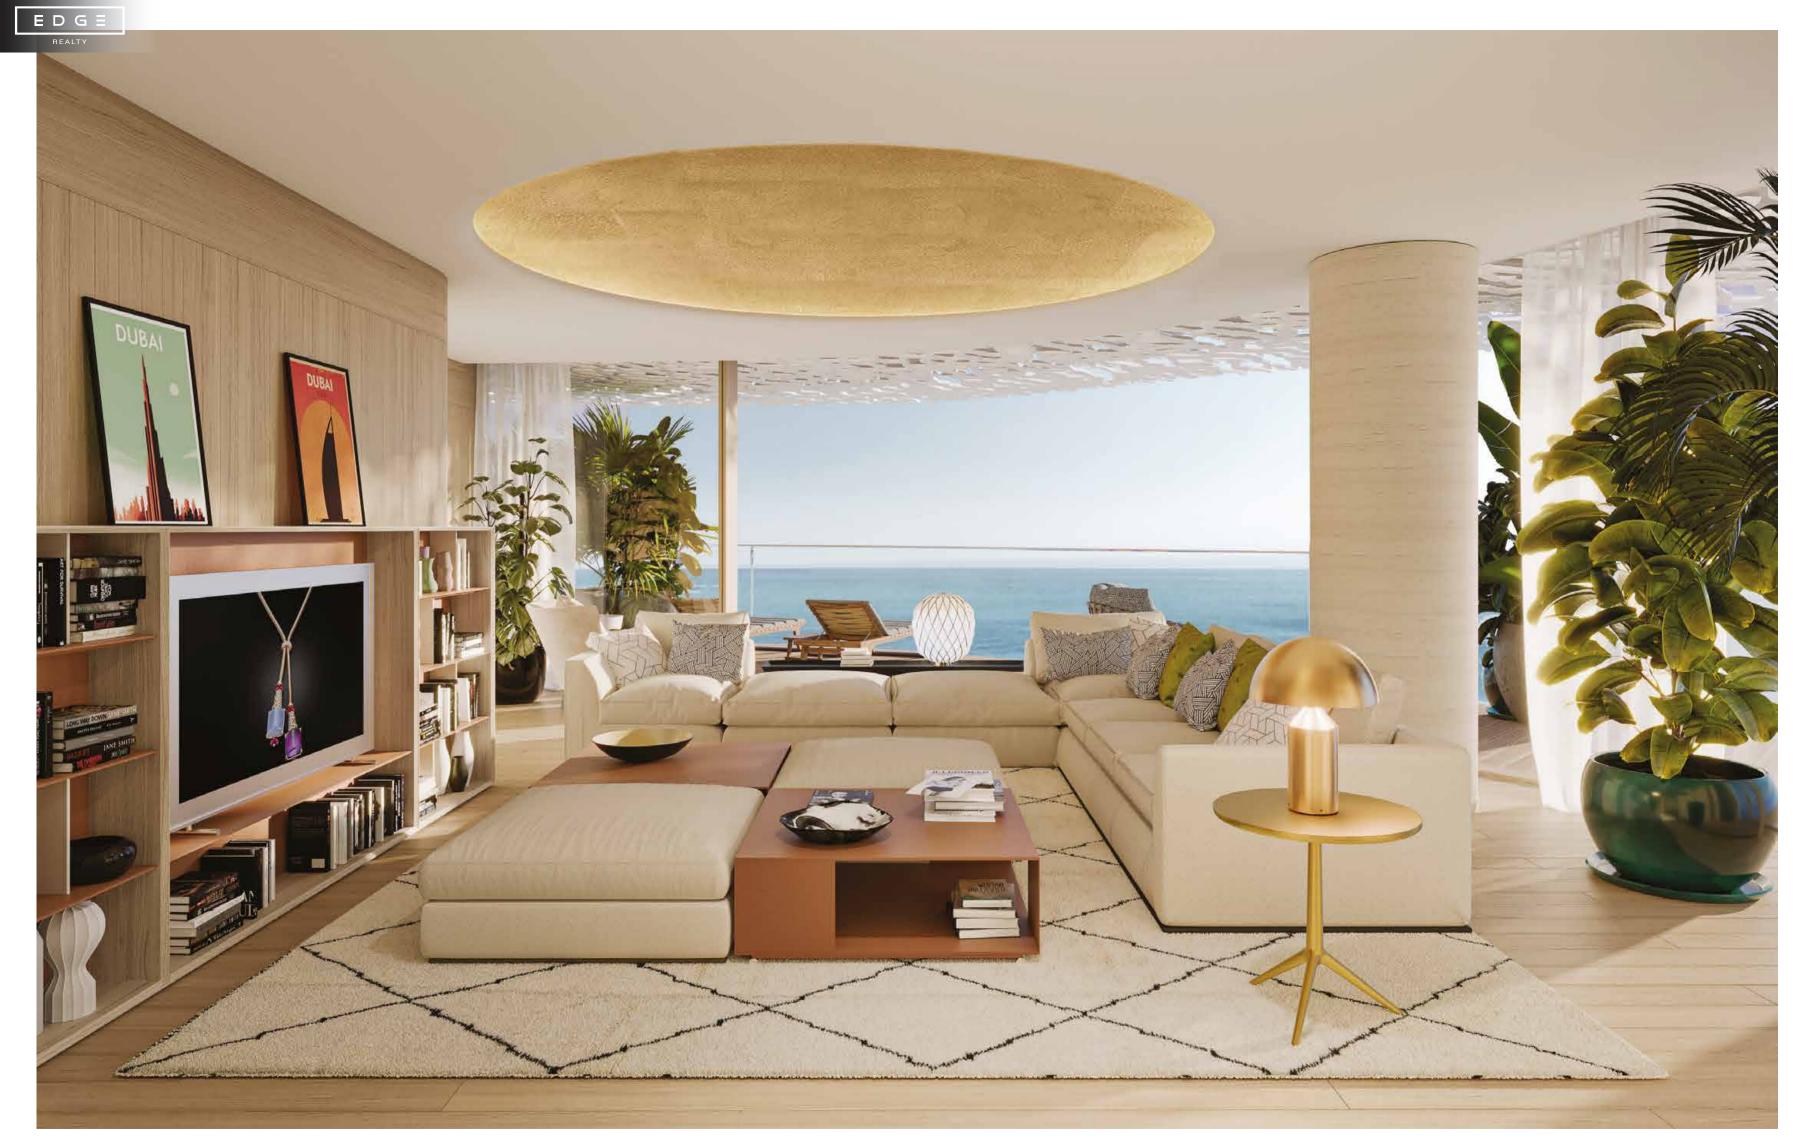

### 4-BEDROOM PENTHOUSE LOBBY

The living area is wrapped in a glass façade, which curves gently to embrace the interior spaces, and showcases uninterrupted views of the sea and city. It embraces this concept further by curving to reflect the angle of the façade. Understated sand tones dominate the exquisite finishes with wide oak flooring and columns clad in fine silk.

## THE ELEGANCE OF CURVES

4-BEDROOM PENTHOUSE LIVING ROOM