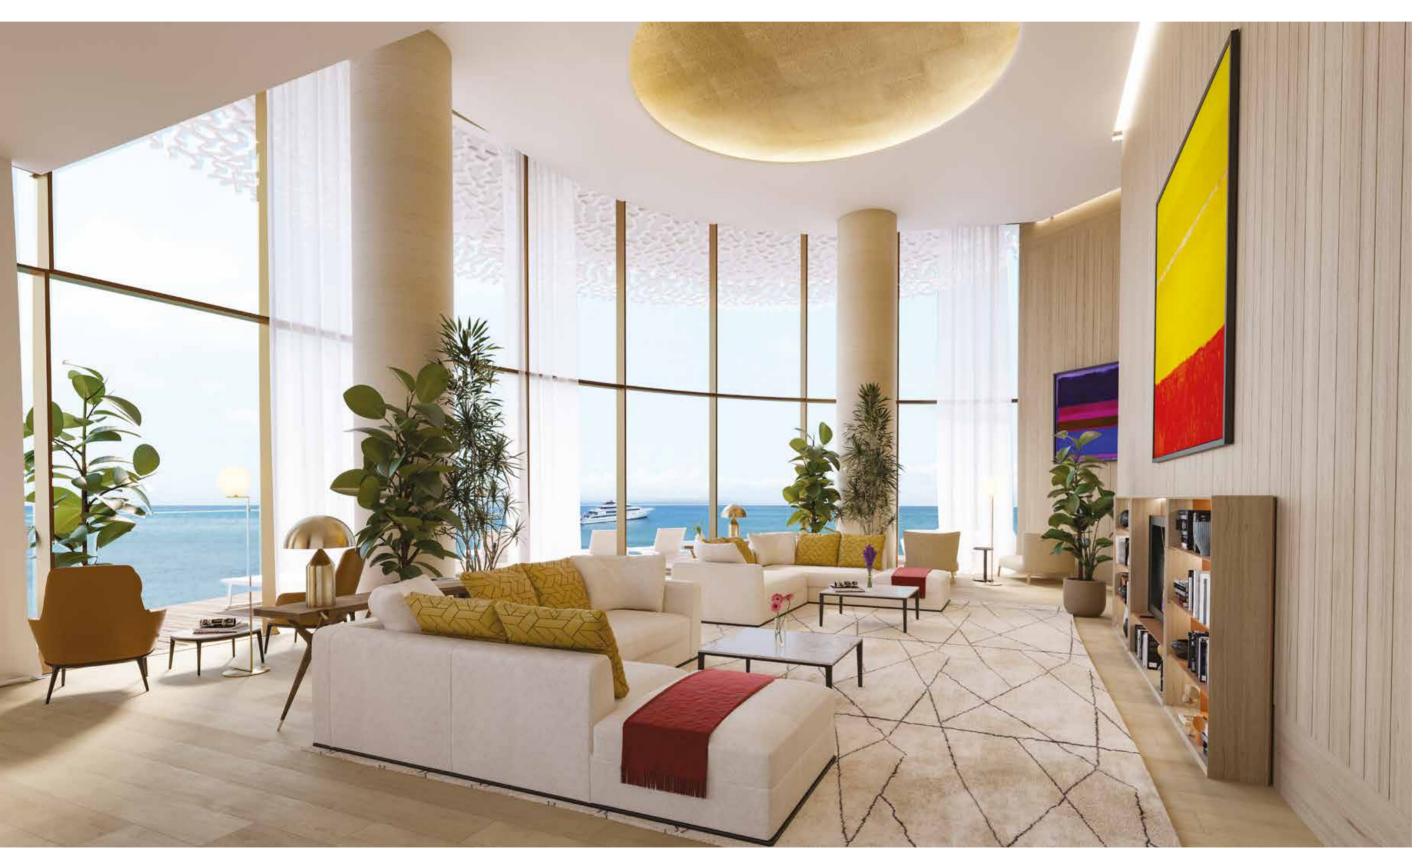

### 4-BEDROOM PENTHOUSE LOBBY

The living area is wrapped in a glass façade, which curves gently to embrace the interior spaces, and showcases uninterrupted views of the sea and city. It embraces this concept further by curving to reflect the angle of the façade. Understated sand tones dominate the exquisite finishes with wide oak flooring and columns clad in fine silk.

## THE ELEGANCE OF CURVES

4-BEDROOM PENTHOUSE LIVING ROOM