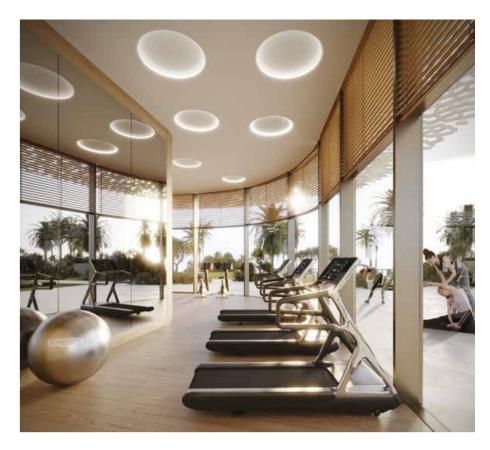

## AN EXCLUSIVE COMMUNITY

IL BAR

FITNESS CENTRE

Community spaces are conveniently placed at ground level and protected by the extending coral plate above the surface of the garden. This covered space contains a reception with concierge, relaxing lounge area, state-of-the-art gym, and play facilities for younger children. Interior spaces open out onto the beautiful Mediterranean gardens.