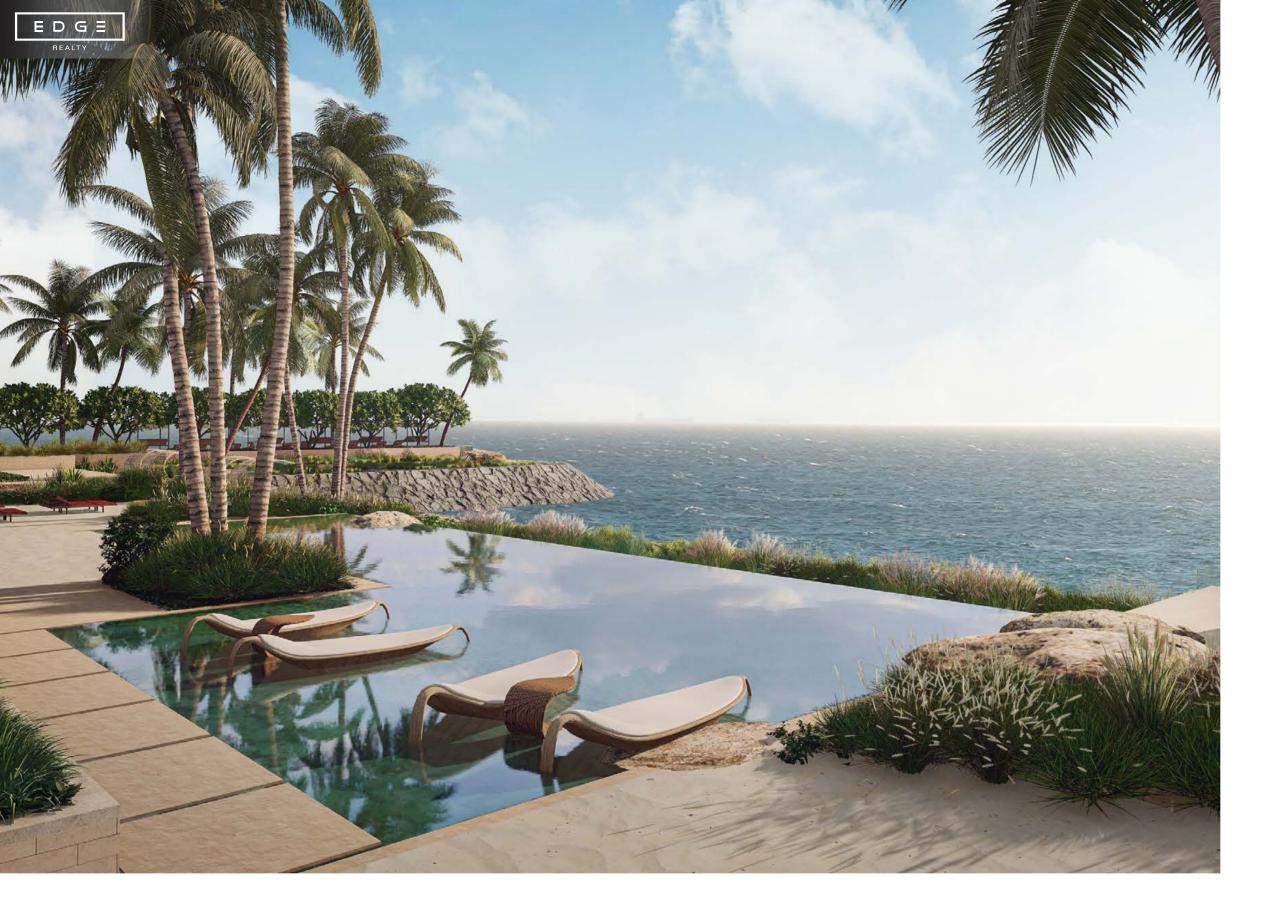

# A SWIM WITH A VIEW

Unwind as you listen to the waves lapping the shore by our Beach Edge Pool. Your own concierge team are on hand to attend to your every need.

SPACE TO LOUNGE The 50-metre long Horizon Pool is surrounded by a spacious lounge. Its spectacular elevated location is the perfect place for a pre-dinner sundowner.

Residents can recline and unwind in true tranquility by indulging in one of the private cabanas.

The Bulgari Yacht Club is inspired by the warmth and charm of the Mediterranean. Residents can take advantage of a 46-boat harbour, Italian restaurant, member's lounge, outdoor pool and bar and kid's club.