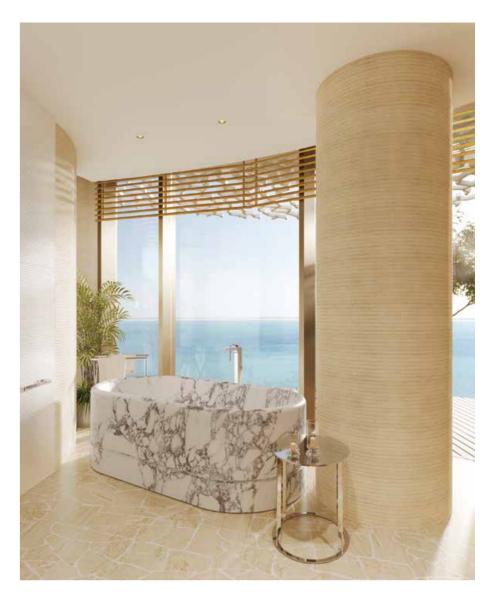

nd exterior spaces, inviting residents to dine in or out. The show kitchen features a stone floor surrounded by oak boiserie panels which hide away service spaces and the wet kitchen. The centrepiece of the show kitchen is an imposing island clad in precious marble. The space can be adapted to a variety of social occasions, from private family meals to large gatherings with friends.





4-BEDROOM PENTHOUSE KITCHEN



The master suite enjoys a secluded position on the adjacent corner of the penthouse in relation to the living space. It offers wondrous sunset views and has access to a large balcony with a private jacuzzi. Bedroom interiors offer comfort and understated luxury, featuring natural leather finishes, silk wallpaper and oak wood floors.

### 4-BEDROOM PENTHOUSE MASTER BEDROOM





4-BEDROOM PENTHOUSE MASTER BATH

## A SECLUDED SANCTUARY



### UNDERSTATED ELEGANCE

4-BEDROOM PENTHOUSE SECONDARY BATH





4-BEDROOM PENTHOUSE SECONDARY BEDROOM

The bedrooms are defined by a subtle elegance with natural materials such as oak flooring and oak wall panelling. Bedrooms feature en suite bathrooms and walk-in closet spaces with access to the expansive balcony which surrounds the living spaces and offers striking views.





### 4-BEDROOM PENTHOUSE - TYPE A - FLOOR PLAN



| Suite Areas (A)         | Balcony Areas (B)       | NSA (A + B)             |
|-------------------------|-------------------------|-------------------------|
| 4973.03 ft <sup>2</sup> | 1502.10 ft <sup>2</sup> | 6475.14 ft <sup>2</sup> |
| 462.01 m <sup>2</sup>   | 139.55 m <sup>2</sup>   | 601.56 m <s