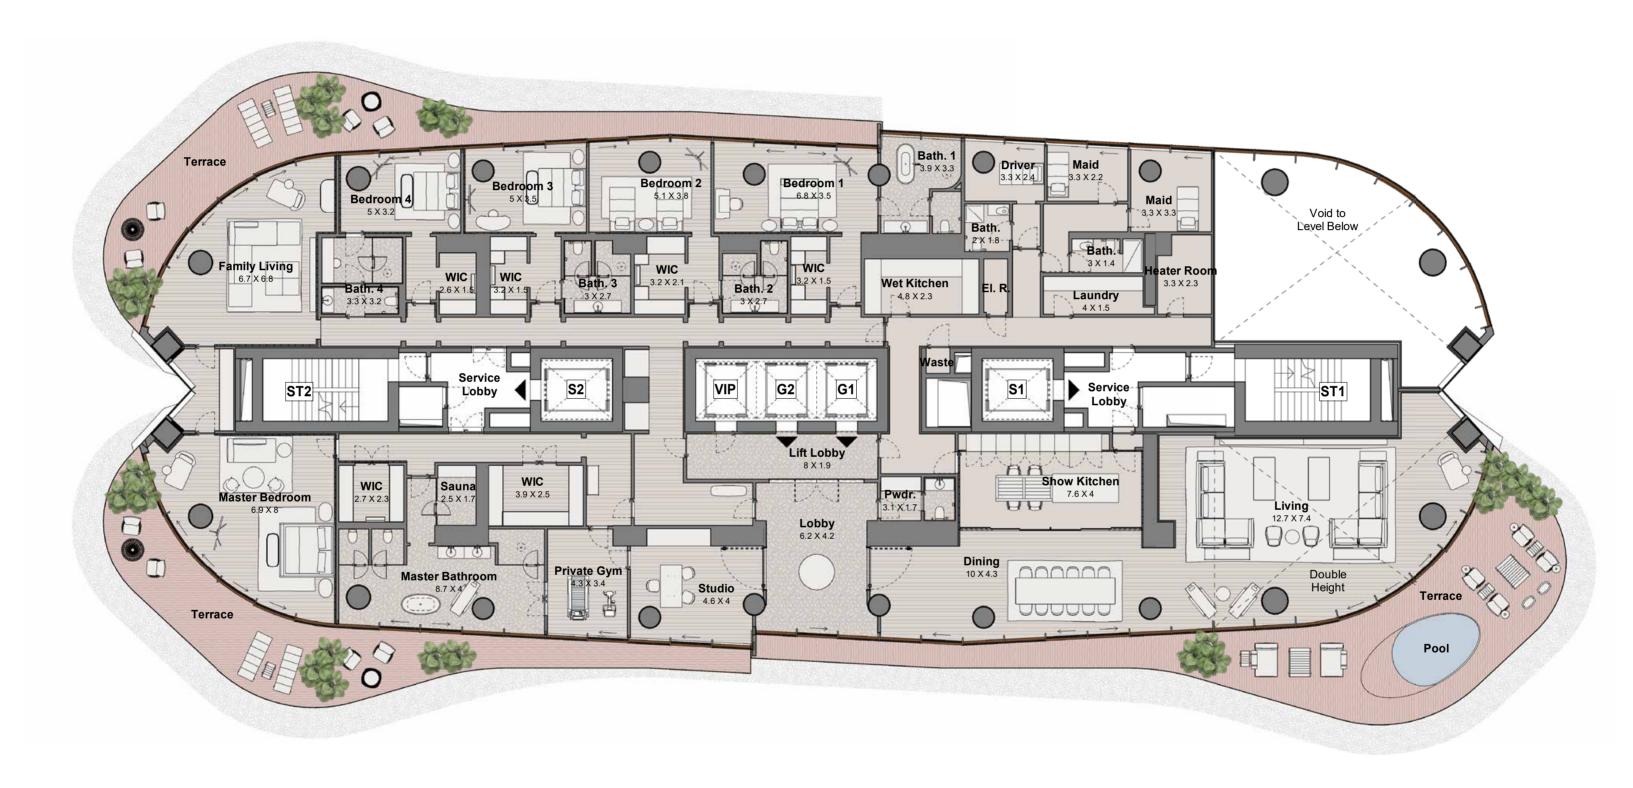

### 5-BEDROOM PENTHOUSE

The 5-bedroom penthouses are accessible by private elevators and feature dramatic double-height living spaces, which open out onto expansive balconies with a private pool, a master bedroom suite, four king rooms and family spaces, all discretely connected by extensive service areas.

The entrance lobby takes advantage of breathtaking city and sea views through full height glazing.

A natural meeting point in the home, it sits between the main living spaces and the more intimate private family spaces.

### 5-BEDROOM PENTHOUSE LOBBY

A double-height living room is complemented by an extensive outdoor living area with spectacular views over the Bulgari Resort and beyond to the iconic Dubai skyline. The living spaces overlook a private infinity pool clad in stone slabs with water flowing over its sides, giving the illusion of disappearing into the balcony floor.

SPACE TO BREATHE

5-BEDROOM PENTHOUSE LIVING ROOM

5-BEDROOM PENTHOUSE FAMILY LIVING ROOM

## DINNER WITH A VIEW

5-BEDROOM PENTHOUSE KITCHEN

The master bedroom is positioned on the west facing corner of the building where it enjoys stunning views towards the Burj Al Arab and the evening sunset. Residents benefit from additional facilities such as an office, small gym, bathroom, walk-in closet and private spa within their homes. Bedroom interiors balance understated luxury with sublime comfort, using natural leather finishes, oak wood floors and silk wallpaper. En suite bathrooms are equally spacious and luxurious in design, marrying bold Italian marble with travertine wall panels and textured glass.