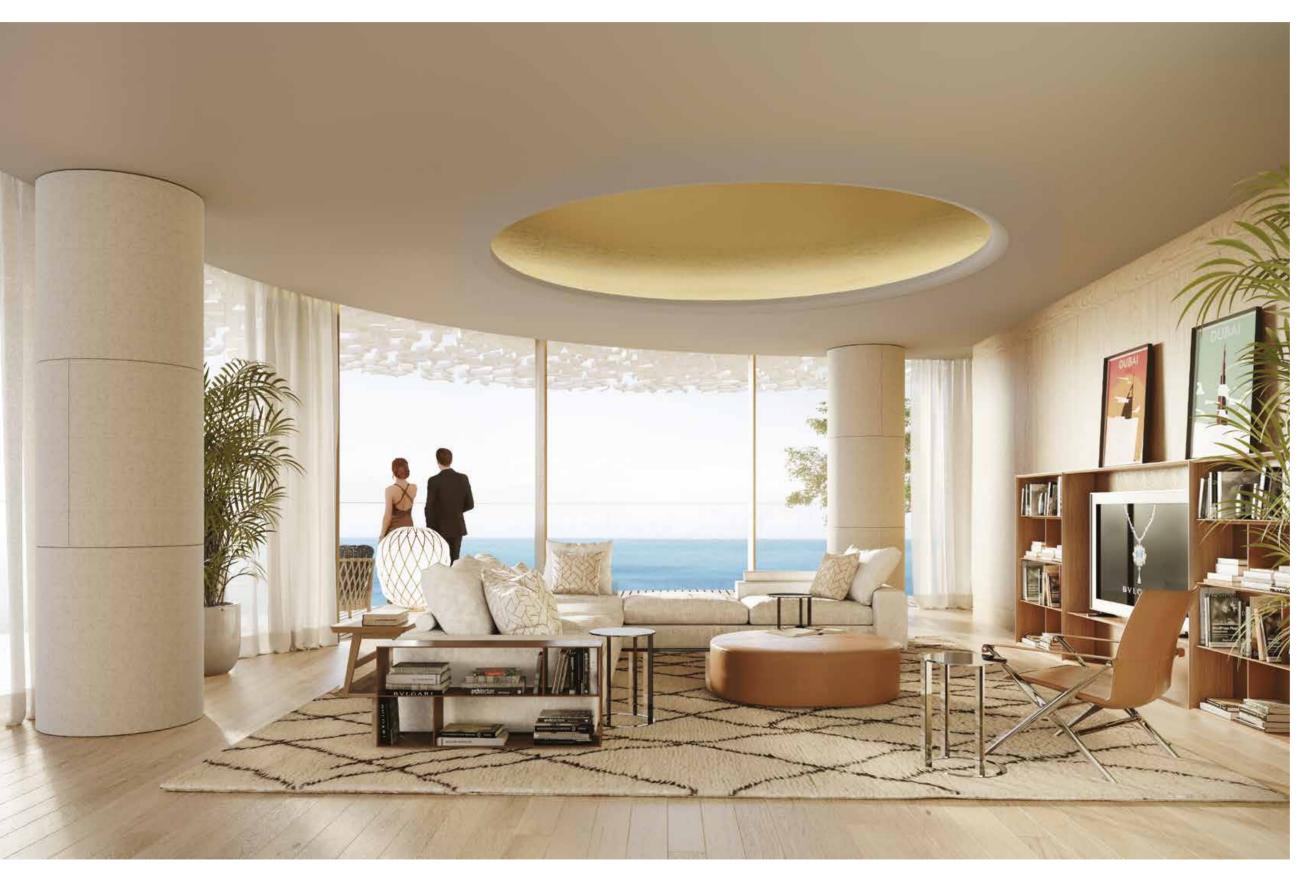

### 4-BEDROOM PENTHOUSE LOBBY

The living area is wrapped in a glass façade, which curves gently to embrace the interior spaces, and showcases uninterrupted views of the sea and city. It embraces this concept further by curving to reflect the angle of the façade. Understated sand tones dominate the exquisite finishes with wide oak flooring and columns clad in fine silk.

## THE ELEGANCE OF CURVES

4-BEDROOM PENTHOUSE LIVING ROOM