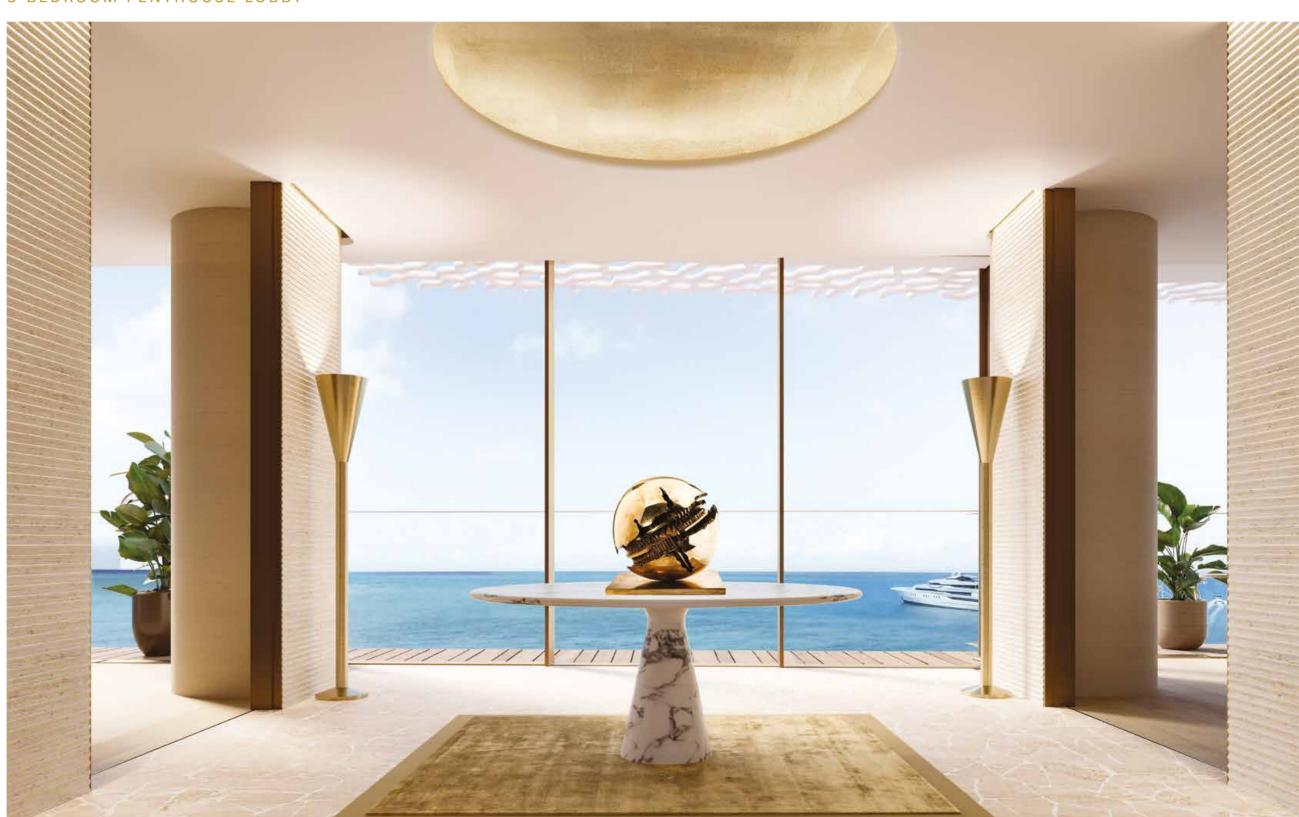

A private elevator opens out into a large oak finished lobby which provides access to spacious living spaces that flow seamlessly out onto connecting exterior decks. Full height glass doors in bronze finished frames lead from the lobby into the formal living spaces.

### 4-BEDROOM PENTHOUSE LOBBY

The living area is wrapped in a glass façade, which curves gently to embrace the interior spaces, and showcases uninterrupted views of the sea and city. It embraces this concept further by curving to reflect the angle of the façade. Understated sand tones dominate the exquisite finishes with wide oak flooring and columns clad in fine silk.