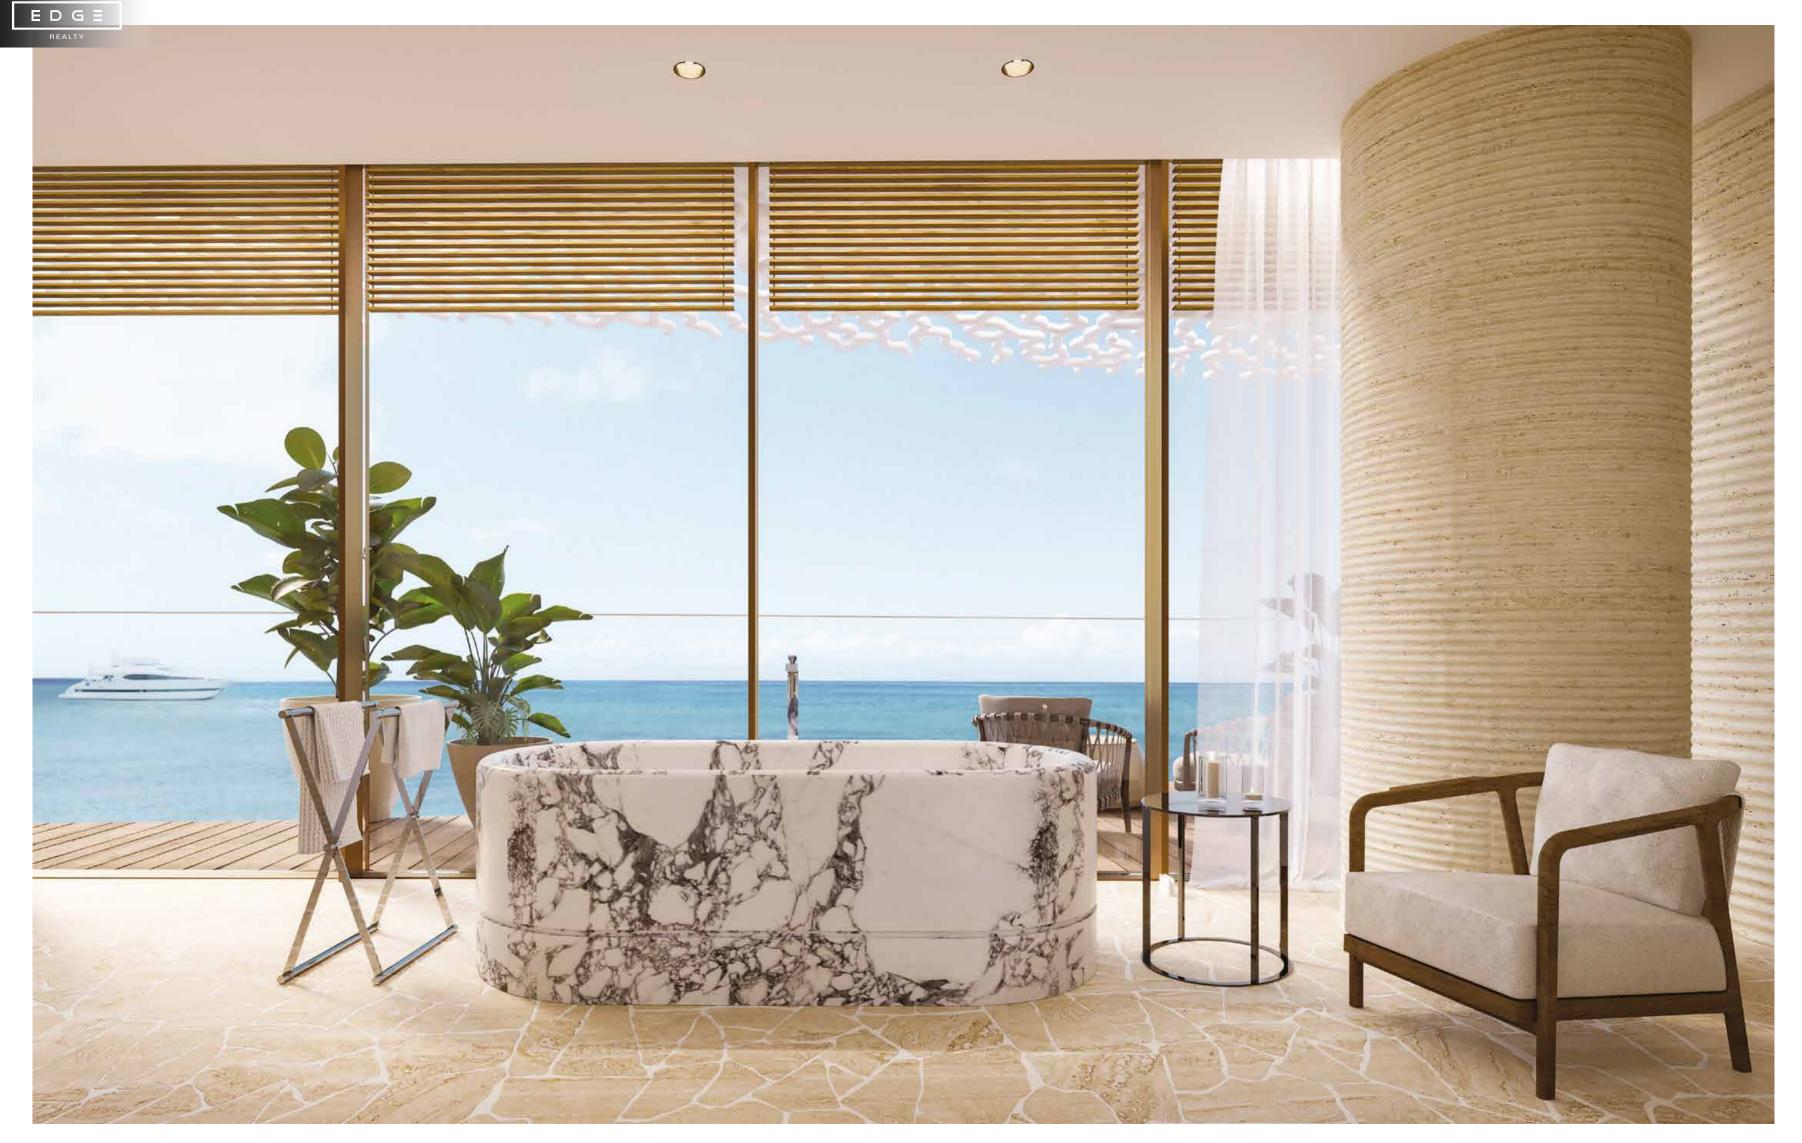

## DINNER WITH A VIEW

5-BEDROOM PENTHOUSE KITCHEN

The master bedroom is positioned on the west facing corner of the building where it enjoys stunning views towards the Burj Al Arab and the evening sunset. Residents benefit from additional facilities such as an office, small gym, bathroom, walk-in closet and private spa within their homes. Bedroom interiors balance understated luxury with sublime comfort, using natural leather finishes, oak wood floors and silk wallpaper. En suite bathrooms are equally spacious and luxurious in design, marrying bold Italian marble with travertine wall panels and textured glass.

### 5-BEDROOM PENTHOUSE MASTER BEDROOM

5-BEDROOM PENTHOUSE MASTER BATH

### A SUNSET VIEW

5-BEDROOM PENTHOUSE MASTER BATH