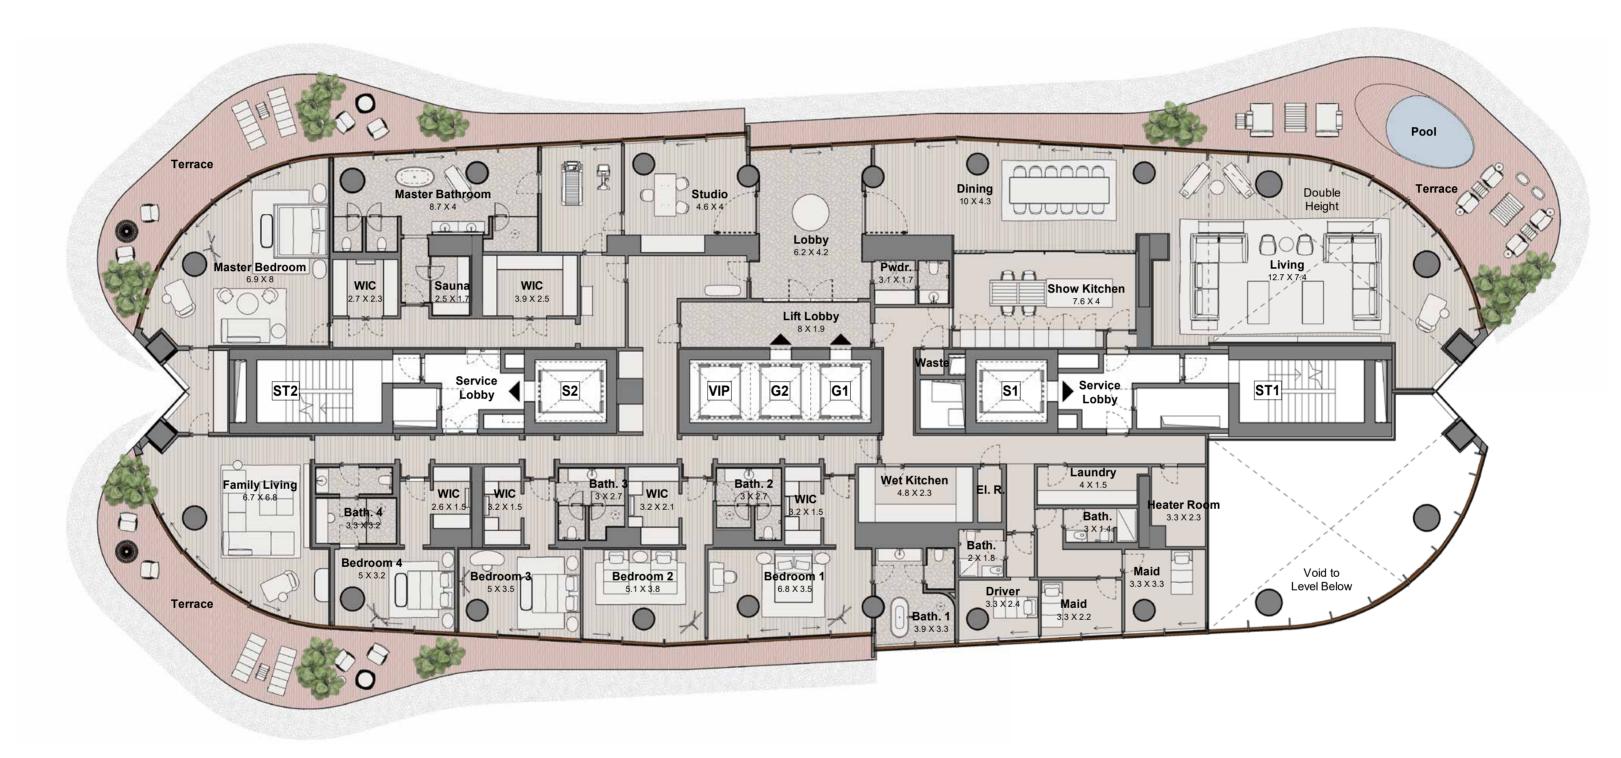

### 5-BEDROOM PENTHOUSE

The 5-bedroom penthouses are accessible by private elevators and feature dramatic double-height living spaces, which open out onto expansive balconies with a private pool, a master bedroom suite, four king rooms and family spaces, all discretely connected by extensive service areas.

The entrance lobby takes advantage of breathtaking city and sea views through full height glazing.

A natural meeting point in the home, it sits between the main living spaces and the more intimate private family spaces.

### 5-BEDROOM PENTHOUSE LOBBY

A double-height living room is complemented by an extensive outdoor living area with spectacular views over the Bulgari Resort and beyond to the iconic Dubai skyline. The living spaces overlook a private infinity pool clad in stone slabs with water flowing over its sides, giving the illusion of disappearing into the balcony floor.

SPACE TO BREATHE

5-BEDROOM PENTHOUSE LIVING ROOM

5-BEDROOM PENTHOUSE FAMILY LIVING ROOM

## DINNER WITH A VIEW

5-BEDROOM PENTHOUSE KITCHEN

The master bedroom is positioned on the west facing corner of the building where it enjoys stunning views towards the Burj Al Arab and the evening sunset. Residents benefit from additional facilities such as an office, small gym, bathroom, walk-in closet and private spa within their homes. Bedroom interiors balance understated luxury with sublime comfort, using natural leather finishes, oak wood floors and silk wallpaper. En suite bathrooms are equally spacious and luxurious in design, marrying bold Italian marble with travertine wall panels and textured glass.