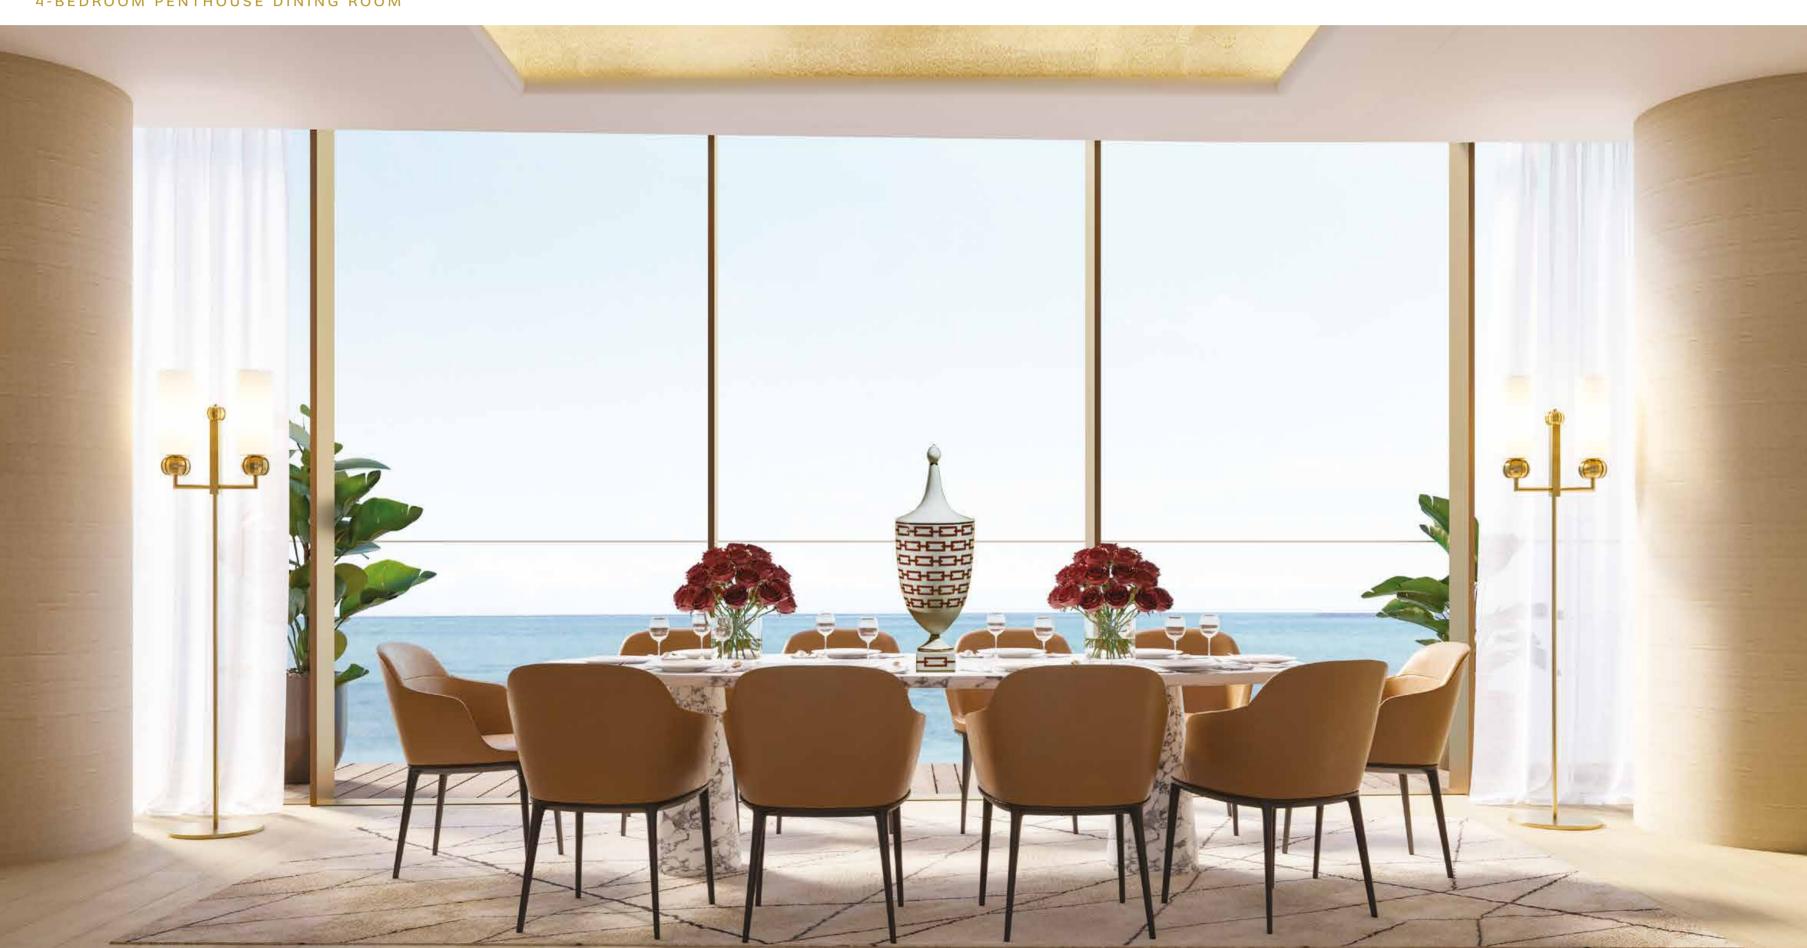

### FLOWING INSIDE AND OUT

4-BEDROOM PENTHOUSE DINING ROOM

The curving glass façade and floor-to-ceiling doors create a seamless connection between interior and exterior spaces, inviting residents to dine in or out. The show kitchen features a stone floor surrounded by oak boiserie panels which hide away service spaces and the wet kitchen. The centrepiece of the show kitchen is an imposing island clad in precious marble. The space can be adapted to a variety of social occasions, from private family meals to large gatherings with friends.