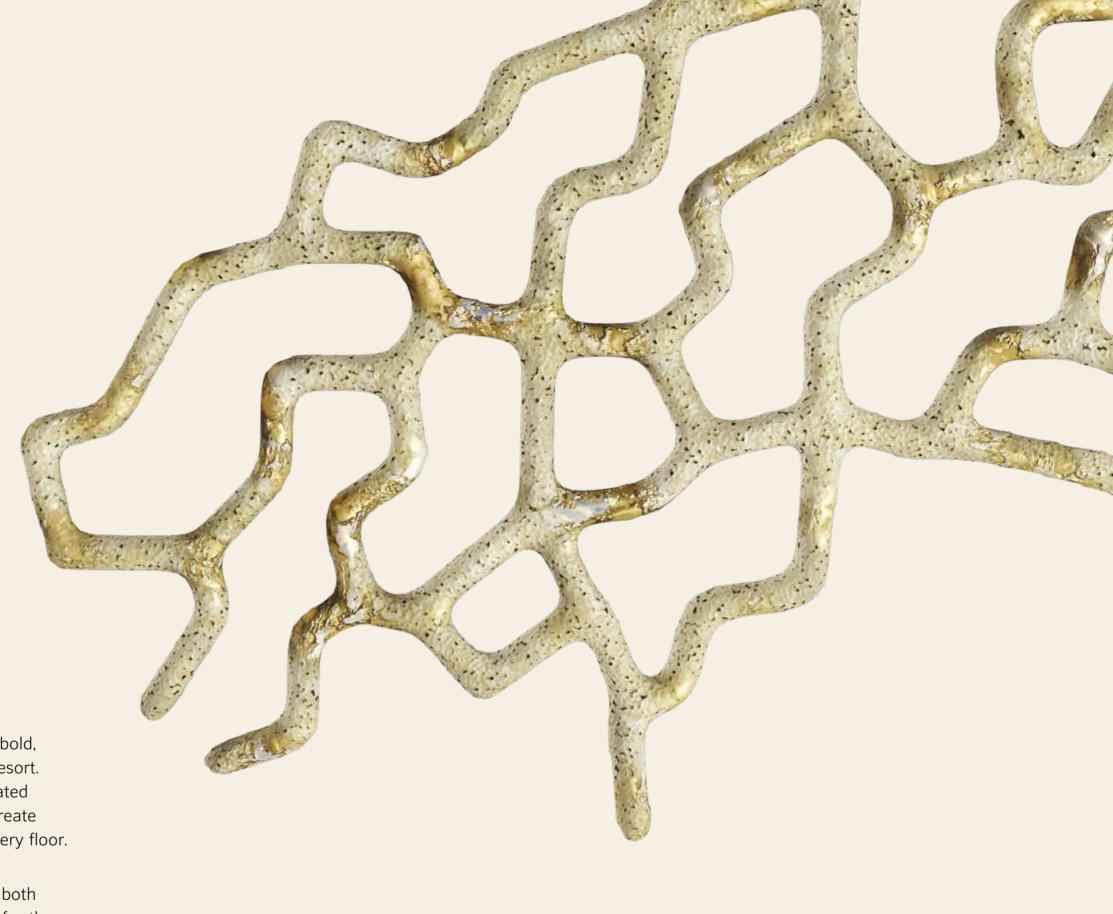

## COCOONED IN CORAL

This statement building represents a bold, elevated presence within a low-rise resort. Exquisitely curated spaces are separated by layers of architectural coral that create stylish, liveable outdoor spaces on every floor.

A treasured natural material, coral is both a literal and metaphorical inspiration for the building design, providing protection, privacy, and peace.