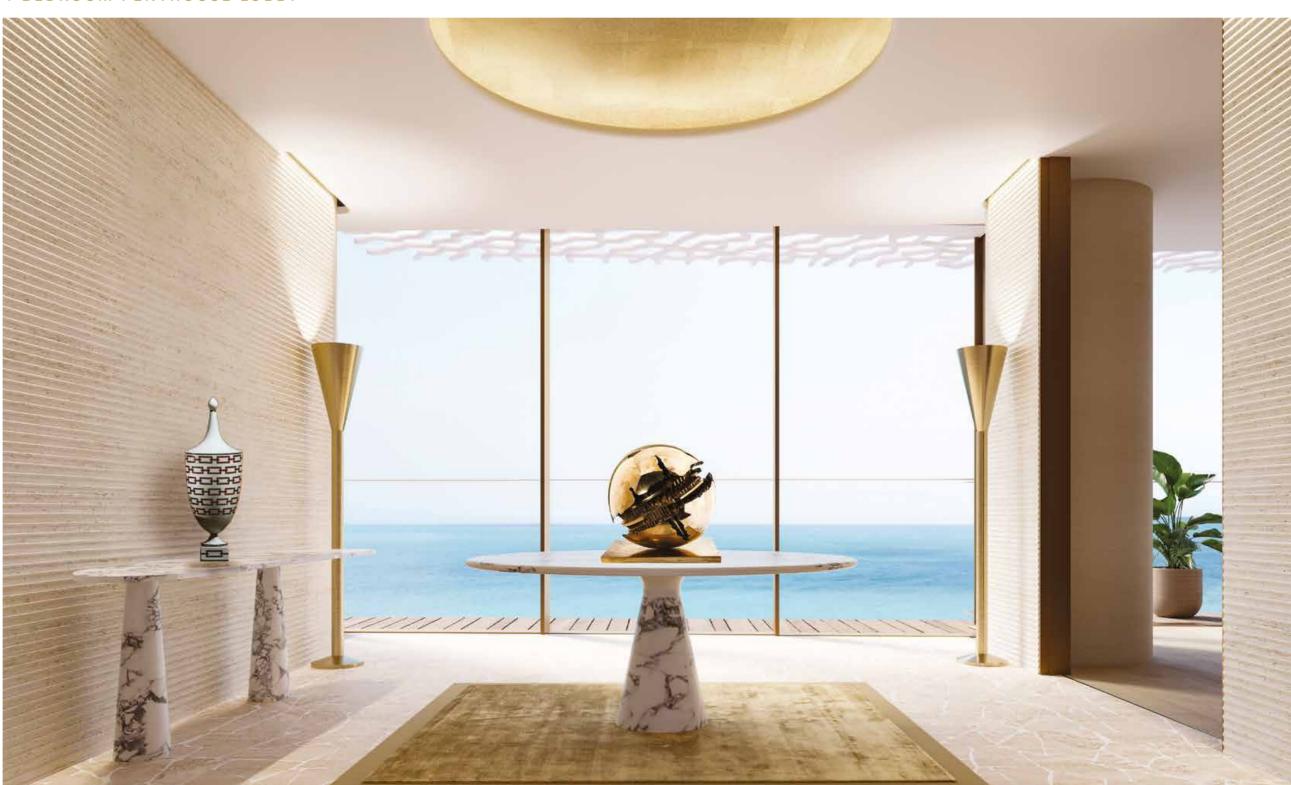

A private elevator opens out into a large oak finished lobby which provides access to spacious living spaces that flow seamlessly out onto connecting exterior decks. Full height glass doors in bronze finished frames lead from the lobby into the formal living spaces.

### 4-BEDROOM PENTHOUSE LOBBY

The living area is wrapped in a glass façade, which curves gently to embrace the interior spaces, and showcases uninterrupted views of the sea and city. It embraces this concept further by curving to reflect the angle of the façade. Understated sand tones dominate the exquisite finishes with wide oak flooring and columns clad in fine silk.