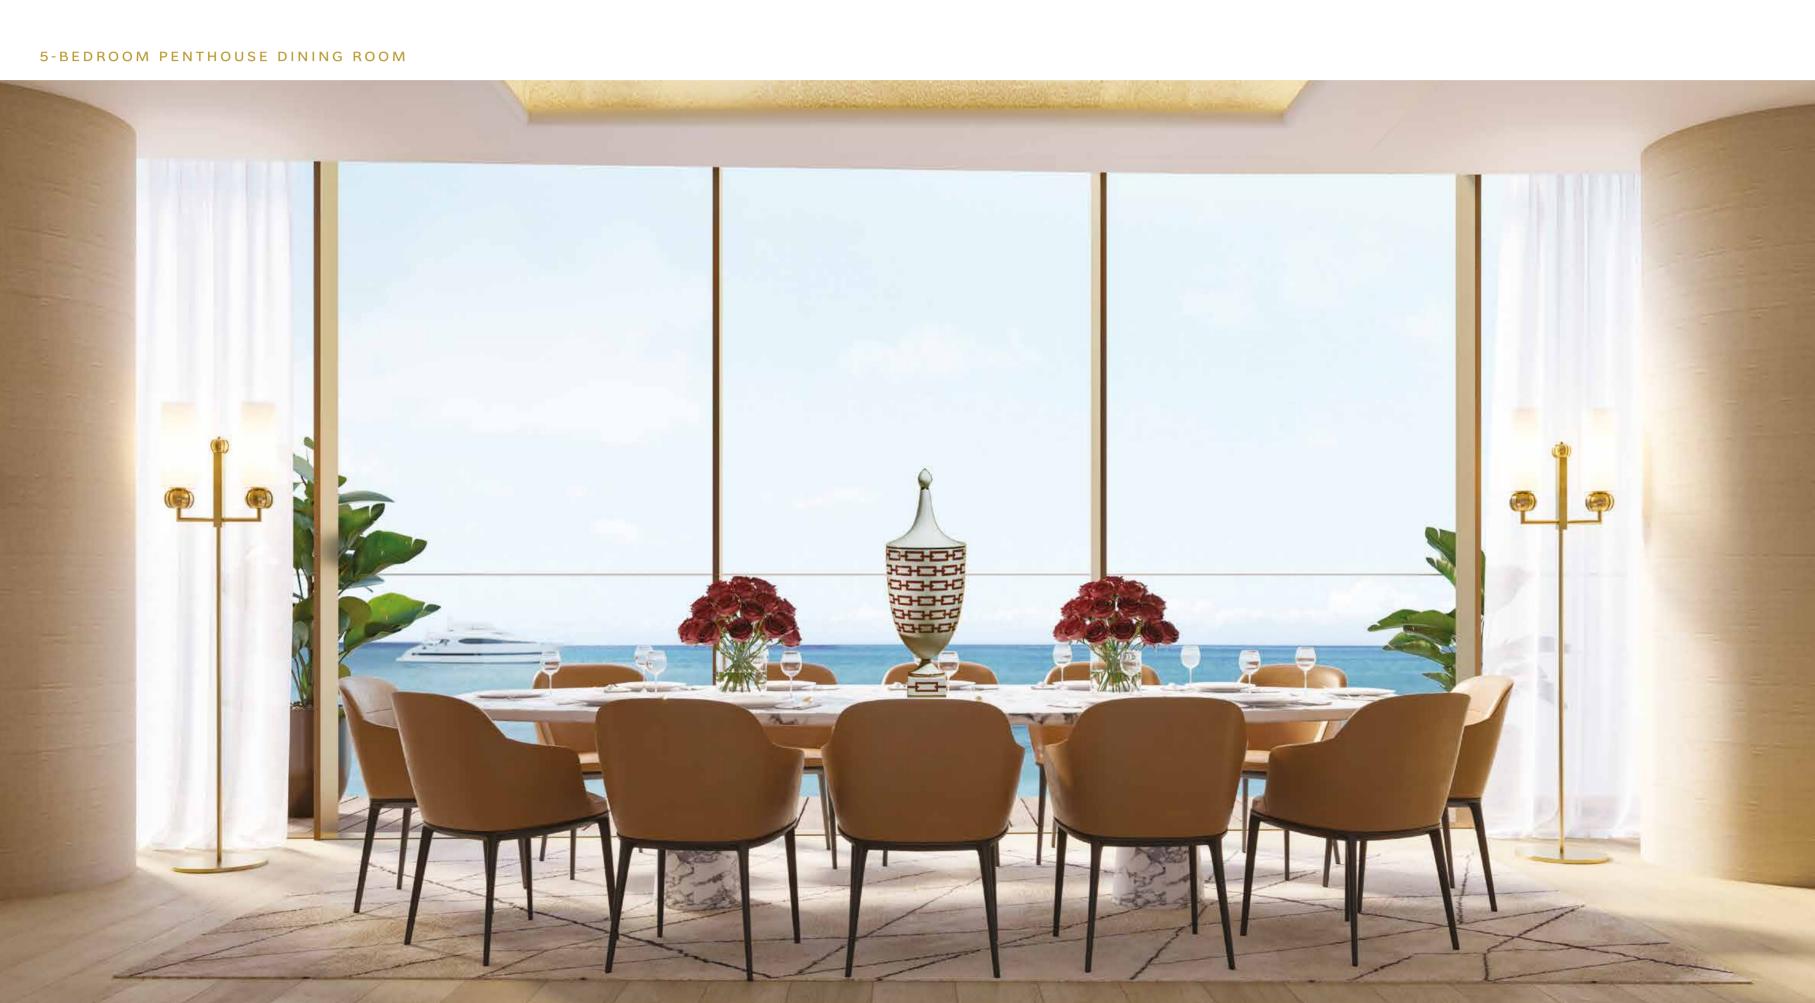

### FLOWING INSIDE AND OUT

4-BEDROOM PENTHOUSE DINING ROOM

The curving glass façade and floor-to-ceiling doors create a seamless connection between interior and exterior spaces, inviting residents to dine in or out. The show kitchen features a stone floor surrounded by oak boiserie panels which hide away service spaces and the wet kitchen. The centrepiece of the show kitchen is an imposing island clad in precious marble. The space can be adapted to a variety of social occasions, from private family meals to large gatherings with friends.