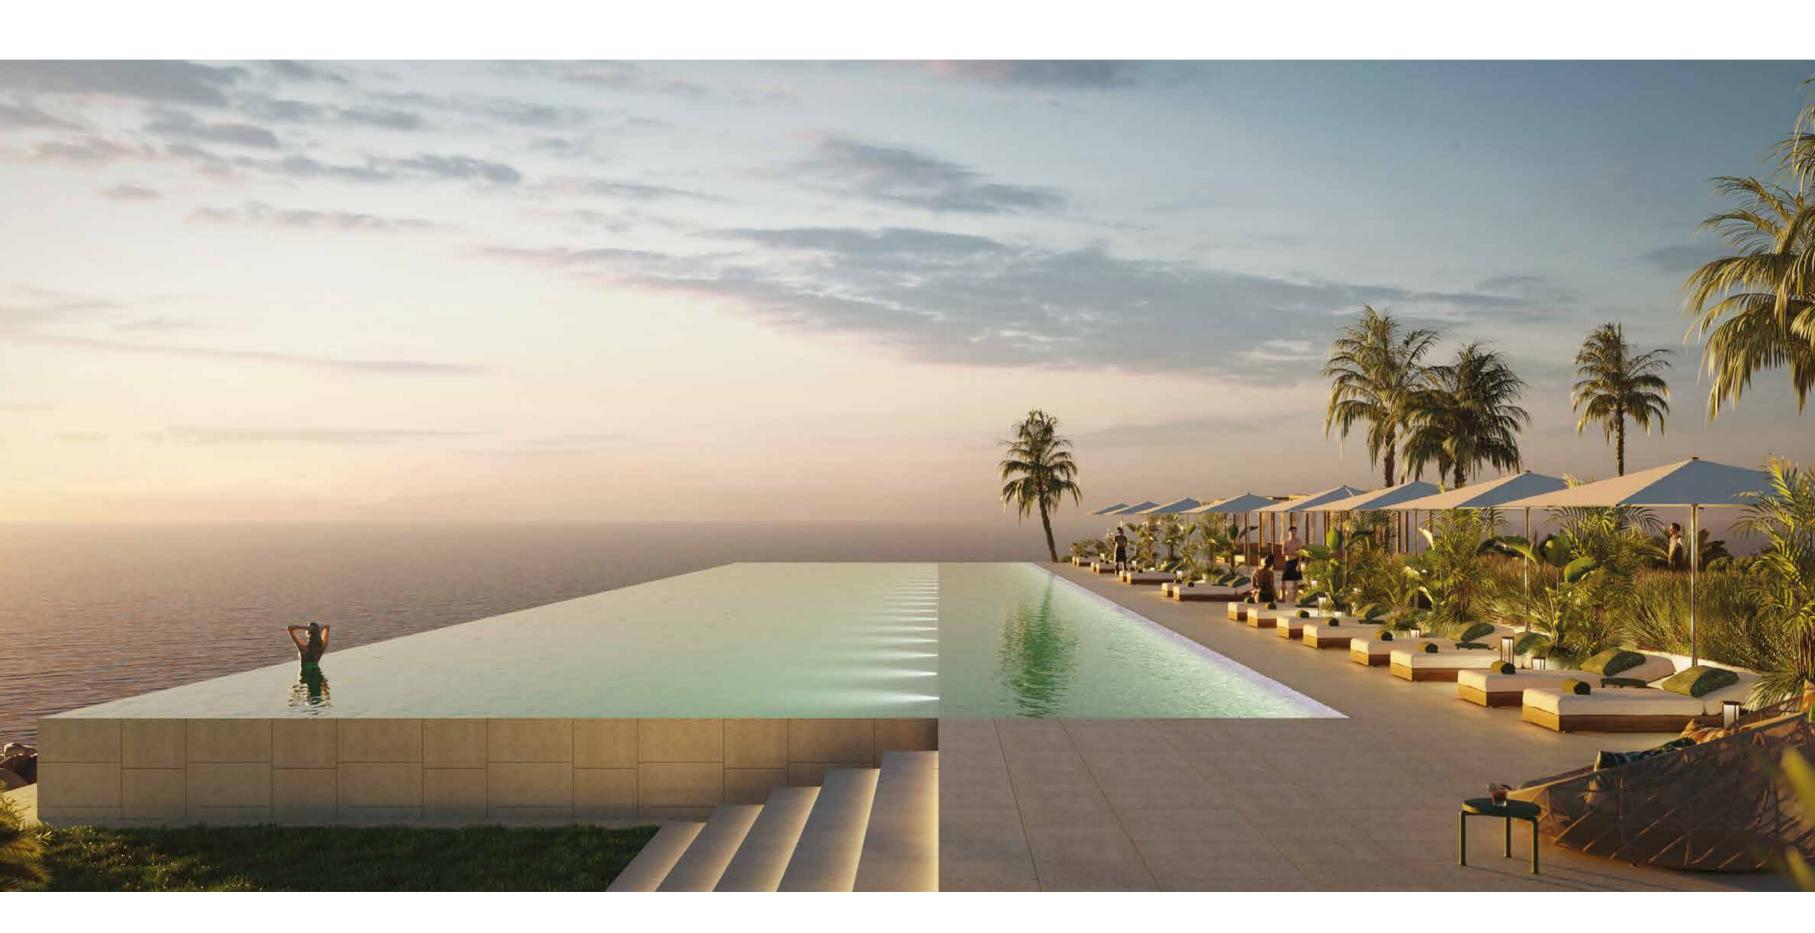

# A SWIM WITH A VIEW

Unwind as you listen to the waves lapping the shore by our Beach Edge Pool. Your own concierge team are on hand to attend to your every need.

SPACE TO LOUNGE The 50-metre long Horizon Pool is surrounded by a spacious lounge. Its spectacular elevated location is the perfect place for a pre-dinner sundowner.

Residents can recline and unwind in true tranquility by indulging in one of the private cabanas.

The Bulgari Yacht Club is inspired by the warmth and charm of the Mediterranean. Residents can take advantage of a 46-boat harbour, Italian restaurant, member's lounge, outdoor pool and bar and kid's club.

## A TASTE OF THE MEDITERRANEAN