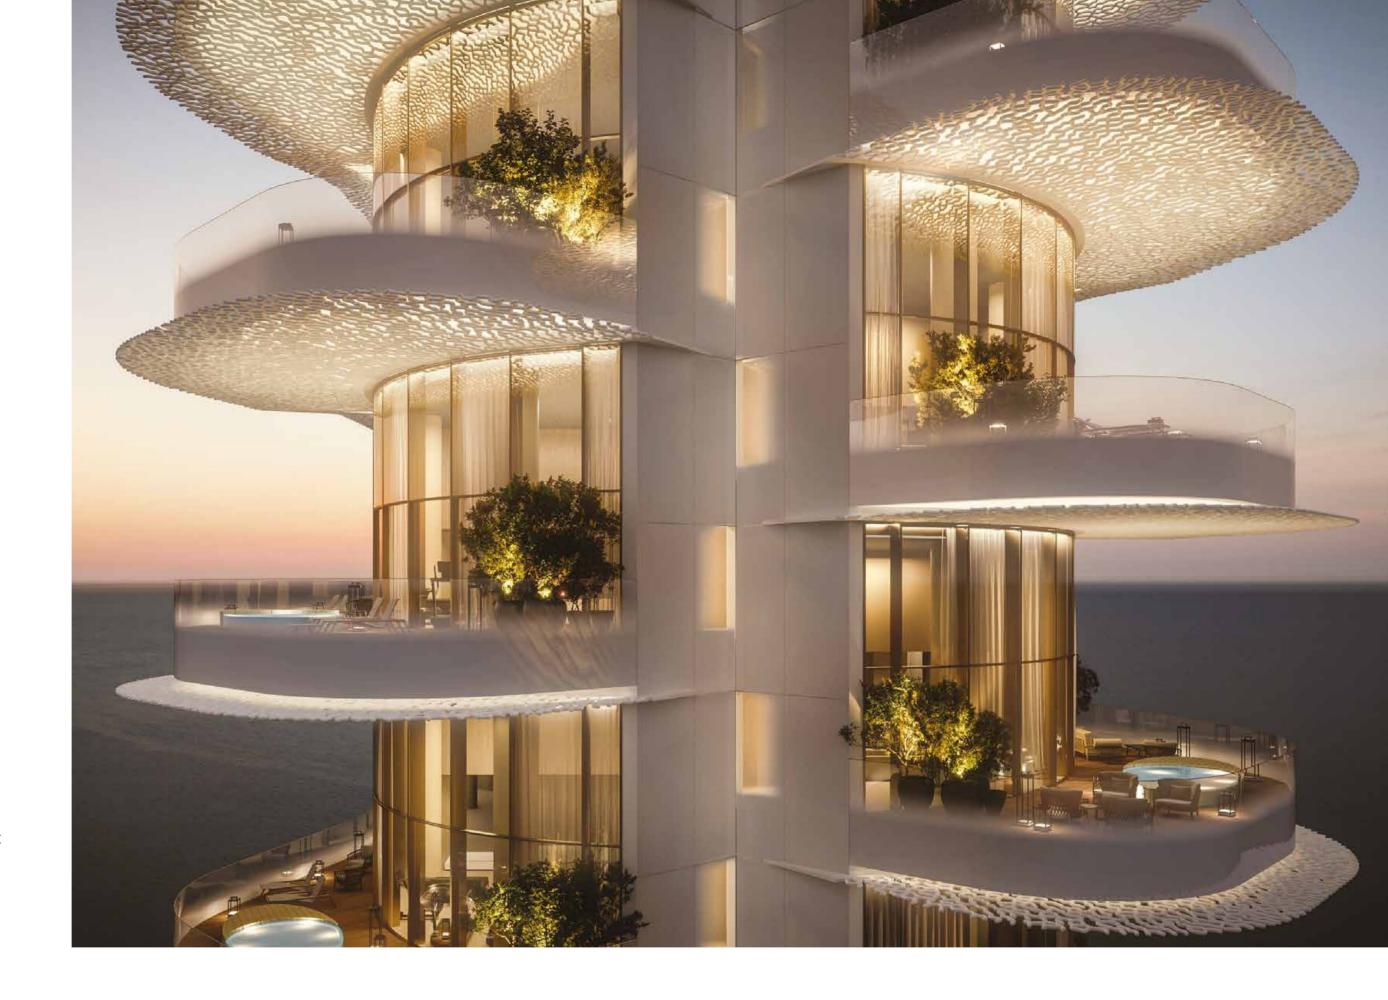

## COCOONED IN CORAL

This statement building represents a bold, elevated presence within a low-rise resort. Exquisitely curated spaces are separated by layers of architectural coral that create stylish, liveable outdoor spaces on every floor.

The tower stretches and lightens as it extends higher into the sky with the distance between the architectural coral plates broadening to allow space for larger interior living areas.