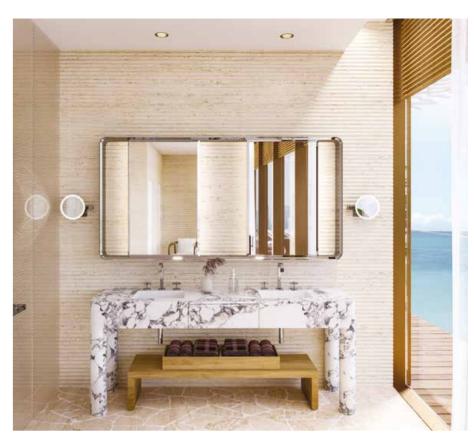

4-BEDROOM PENTHOUSE KITCHEN

The master suite enjoys a secluded position on the adjacent corner of the penthouse in relation to the living space. It offers wondrous sunset views and has access to a large balcony with a private jacuzzi. Bedroom interiors offer comfort and understated luxury, featuring natural leather finishes, silk wallpaper and oak wood floors.

### 4-BEDROOM PENTHOUSE MASTER BEDROOM

4-BEDROOM PENTHOUSE MASTER BATH