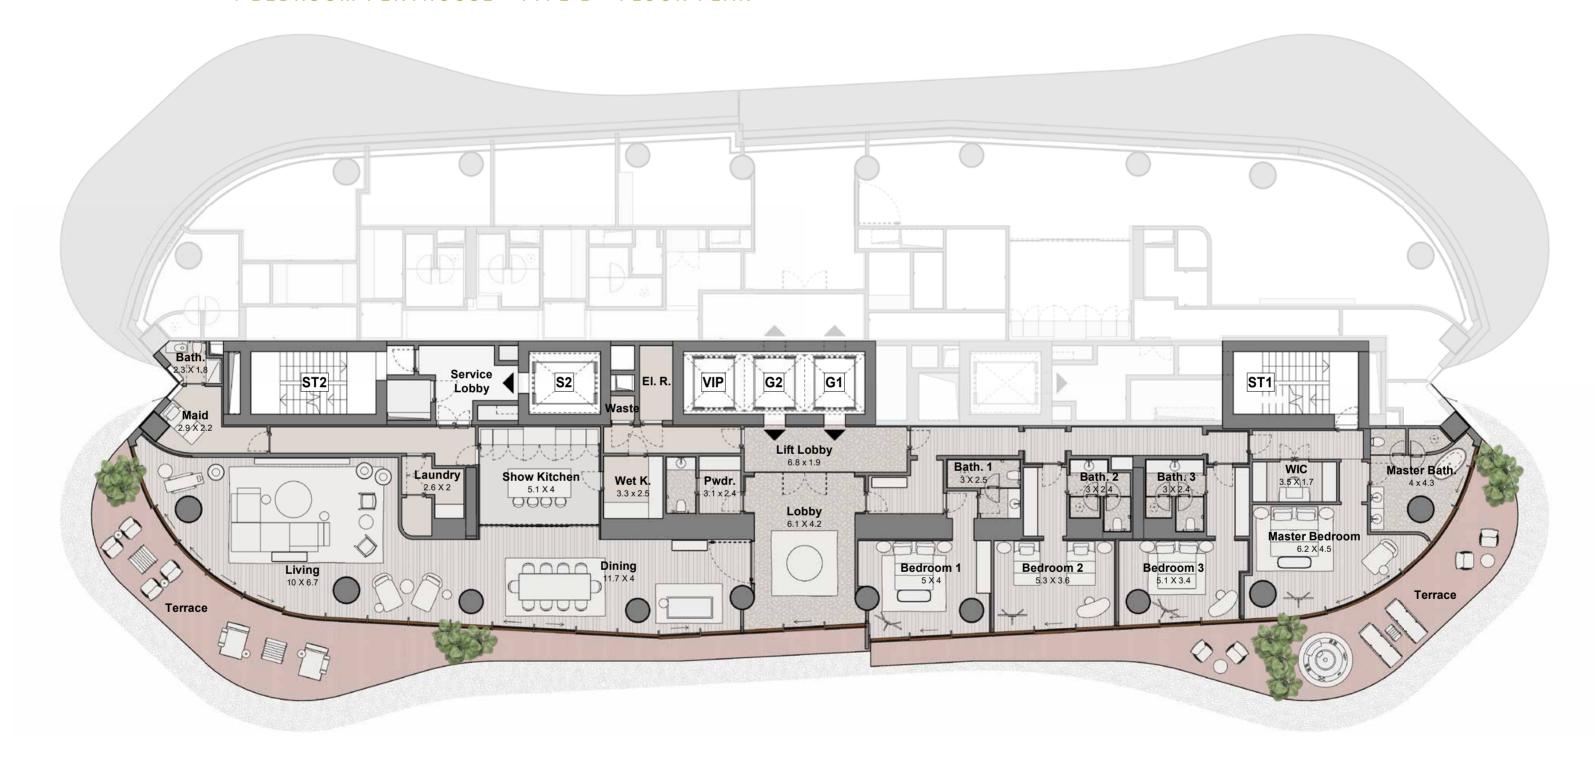

### 5-BEDROOM PENTHOUSE

The 5-bedroom penthouses are accessible by private elevators and feature dramatic double-height living spaces, which open out onto expansive balconies with a private pool, a master bedroom suite, four king rooms and family spaces, all discretely connected by extensive service areas.

The entrance lobby takes advantage of breathtaking city and sea views through full height glazing.

A natural meeting point in the home, it sits between the main living spaces and the more intimate private family spaces.

#### 5-BEDROOM PENTHOUSE - TYPE A - FLOOR PLAN

| N |   |
|---|---|
|   | ١ |
|   |   |

| Suite Areas (A)         | Balcony Areas (B)       | NSA (A + B)              |
|-------------------------|-------------------------|--------------------------|
| 9086.46 ft <sup>2</sup> | 2570.31 ft <sup>2</sup> | 11656.78 ft <sup>2</sup> |
| 844.16 m <sup>2</sup>   | 238.79 m <sup>2</sup>   | 1082.95 m <sup>2</sup>   |

#### 5-BEDROOM PENTHOUSE - TYPE B - FLOOR PLAN

| Suite Areas (A)         | Balcony Areas (B)       | NSA (A + B)              |
|-------------------------|-------------------------|--------------------------|
| 9088.29 ft <sup>2</sup> | 2566.22 ft <sup>2</sup> | 11654.52 ft <sup>2</sup> |
| 844.33 m <sup>2</sup>   | 238.41 m <sup>2</sup>   | 1082.74 m²               |