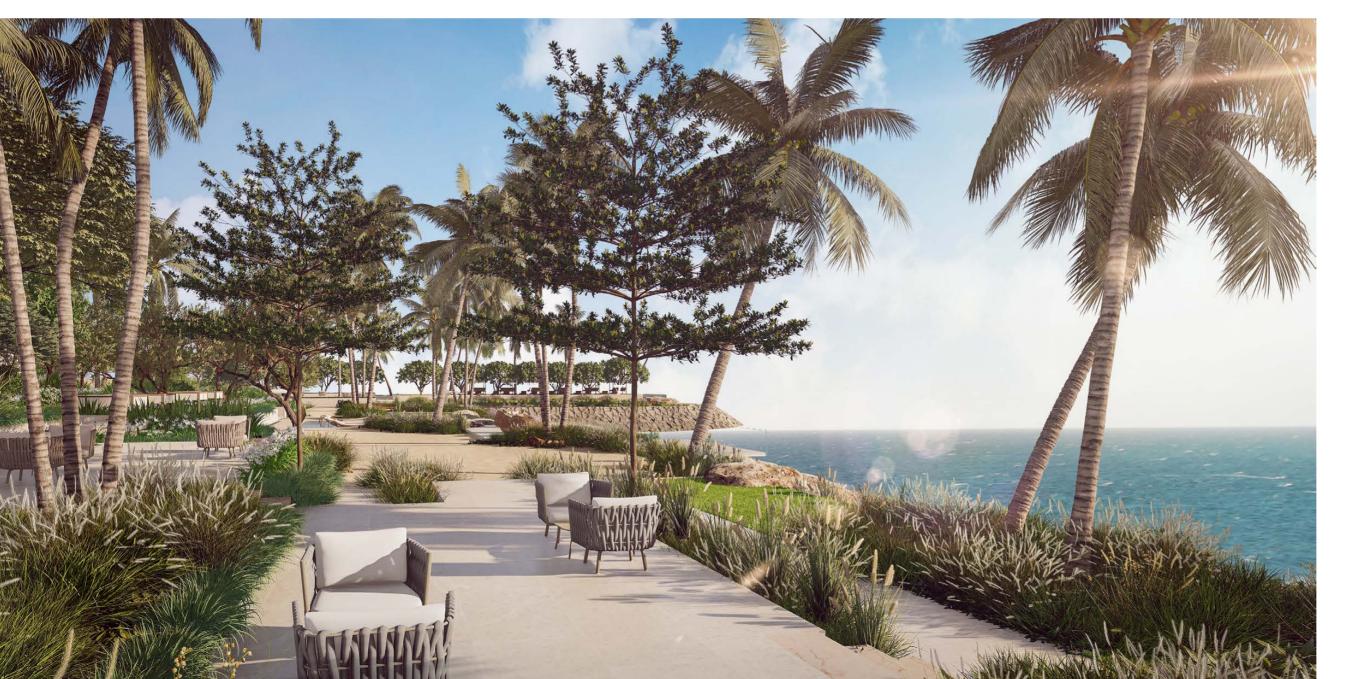

### JUMEIRA BAY ISLAND

An exclusive sanctuary of peace and tranquility, Jumeira Bay Island is a vibrant tapestry of gardens, pools and quiet boulevards, bathed in the unique natural light found on the Dubai coastline. In classic Bulgari style, the intricate patterns

of the architectural coral project soft shadows onto the black and gold Paonazzo marble.

Opulent Bulgari chandeliers positioned along the bay create the impression of jewel lined waters. The perfect backdrop to luxury living.

Immaculate Mediterranean gardens surround the residences, providing exclusive and private spaces to take a stroll and unwind. The gardens flow around the building and meet at a luxurious deck suspended over the sea.