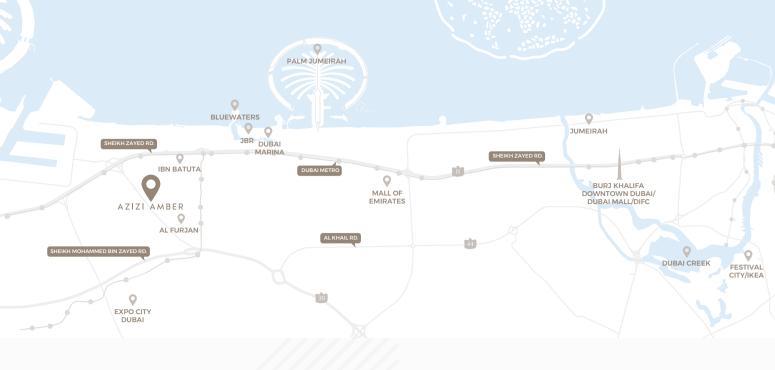

## LOCATION BENEFITS

**1 MIN**Mohammed Bin
Zayed Road

**1 MIN** Al Furjan Metro Station

**7 MINS** Jafza & Ibn Battuta Mall

**10 MINS** Dubai Marina & JBR

**12 MINS**Expo City Dubai

**15 MINS**The Palm Jumeirah

**15 MINS**Al Maktoum International Airport (DWC)

**25 MINS**DIFC & Business Bay