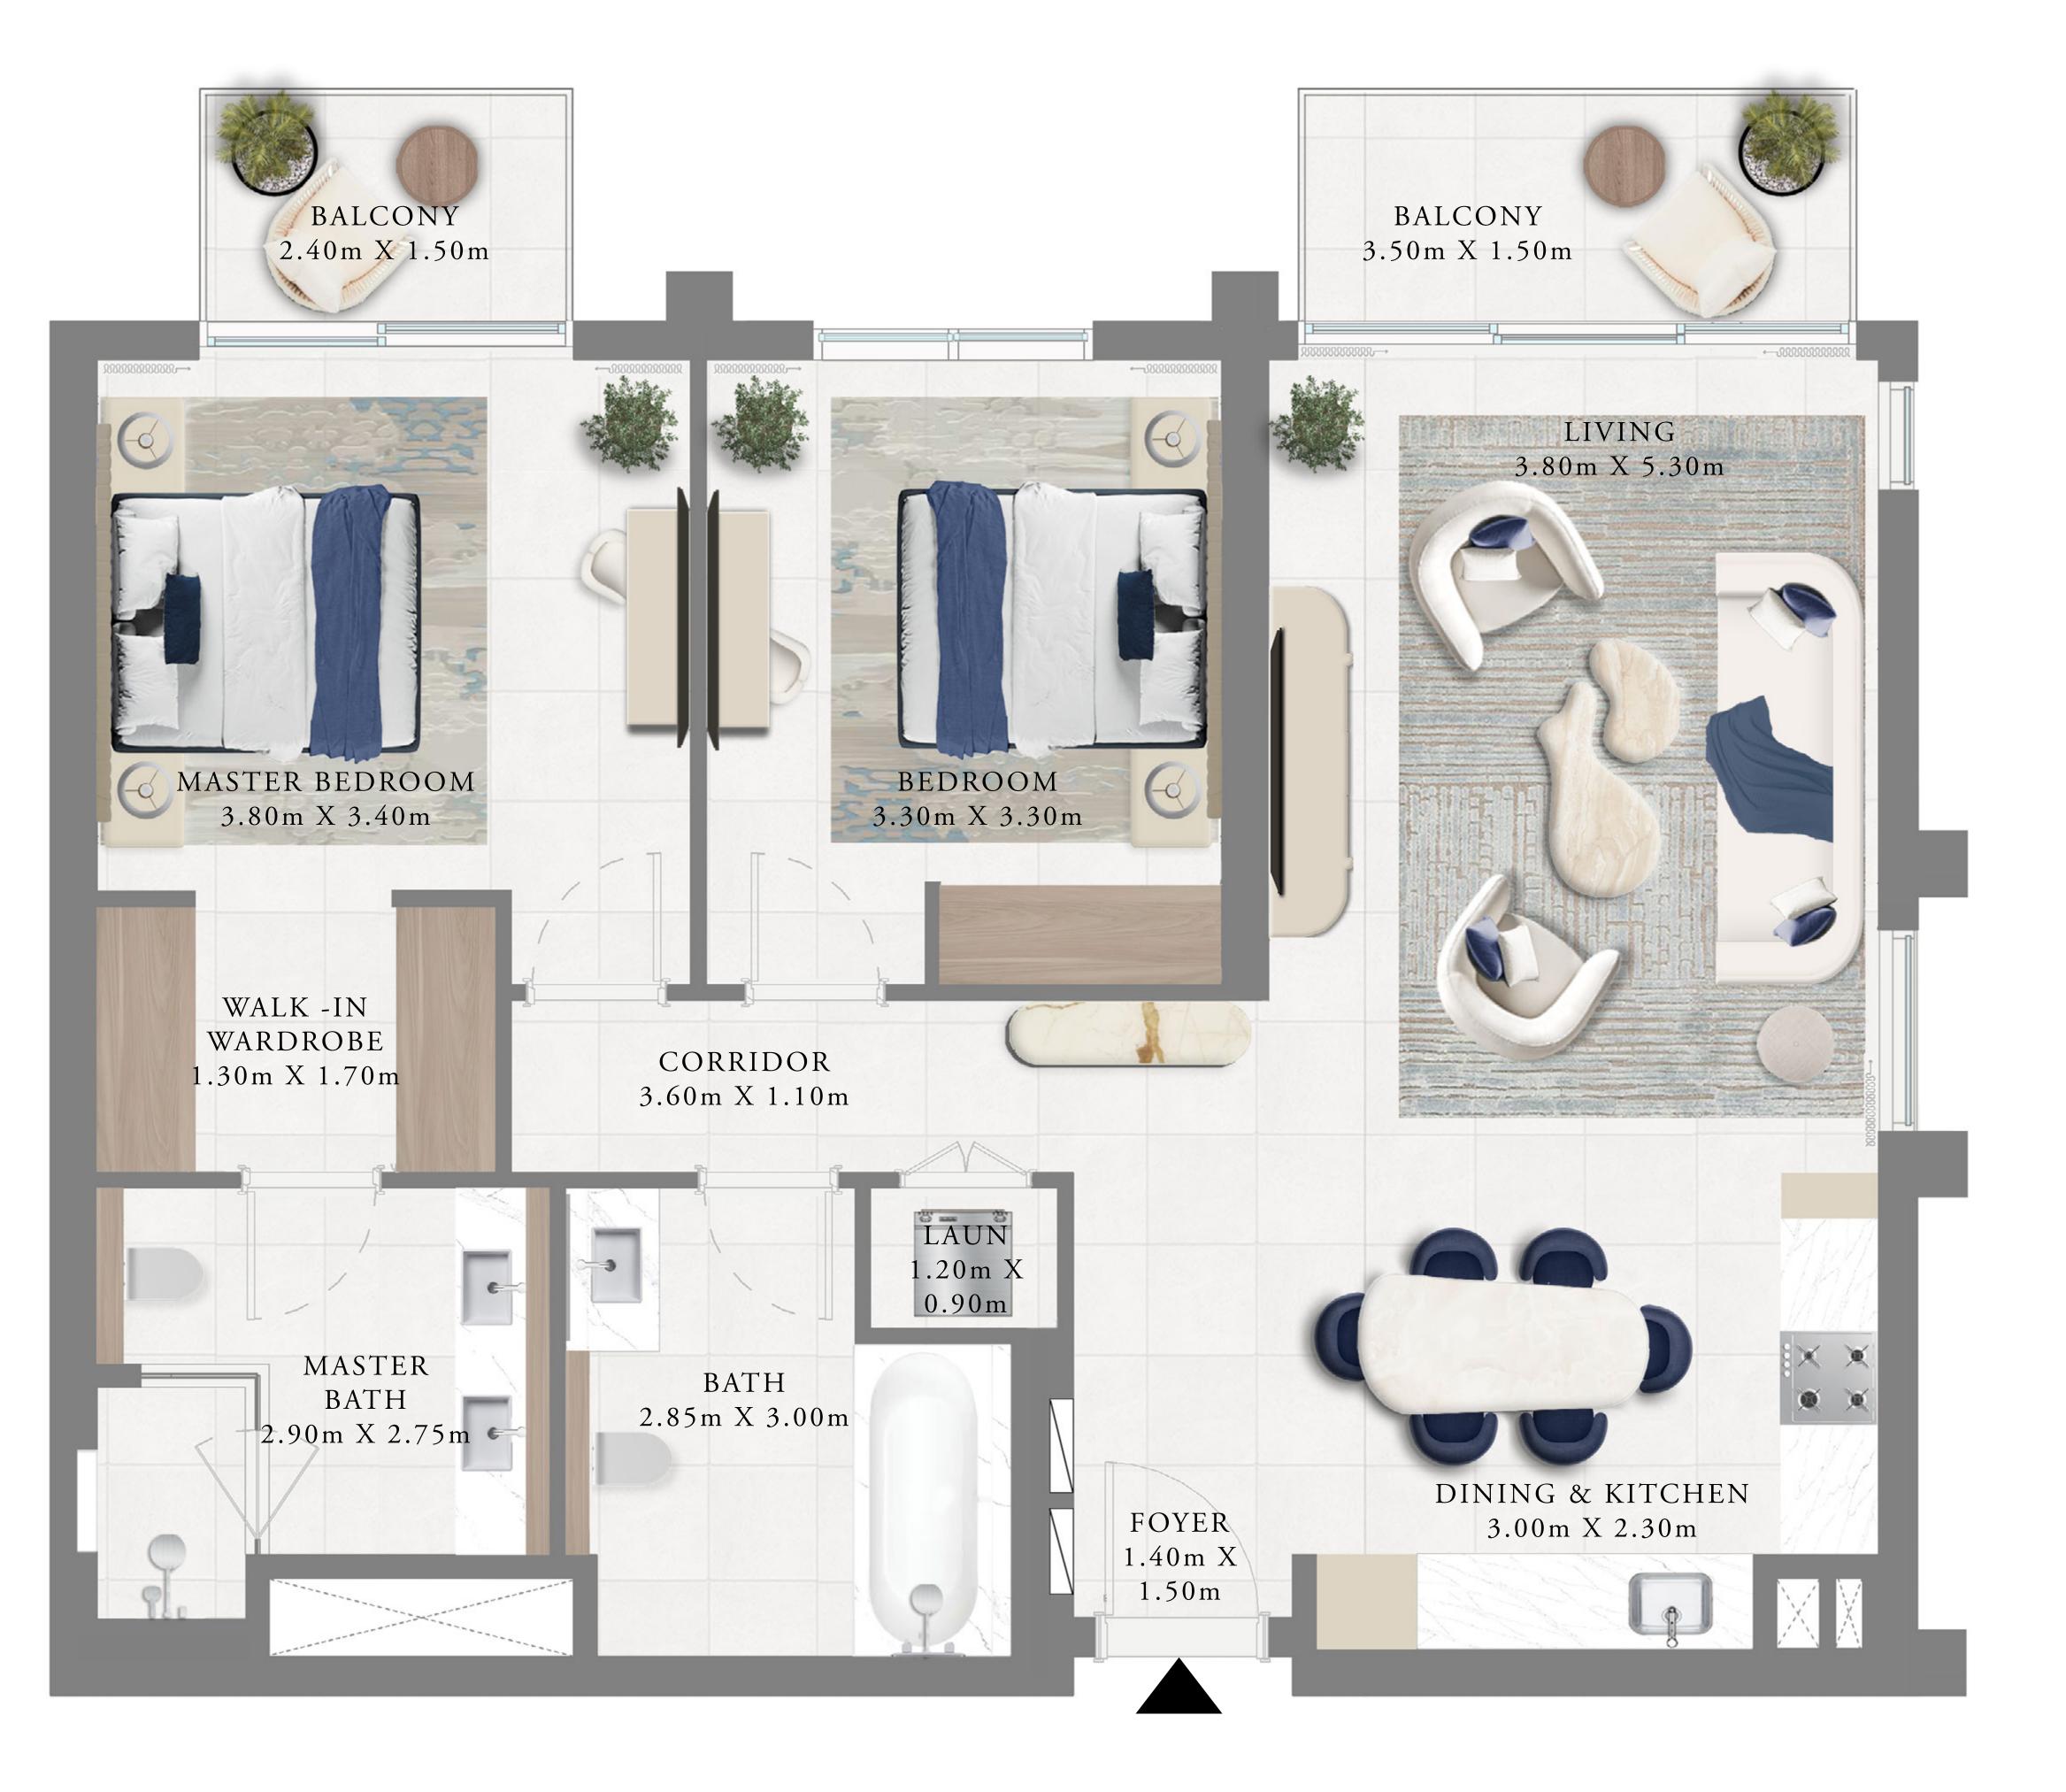

### 2 BEDROOM

PODIUM 01 UNIT 02

|   | SUITE AREA   | 1124.08 SQ.FT. | 1 ( |
|---|--------------|----------------|-----|
|   | BALCONY AREA | 238.96 SQ.FT.  | 2   |
| _ | TOTAL AREA   | 1363.04 SQ.FT. | 12  |

KEY SECTION KEY PLAN LEVEL PODIUM 01

Disclaimer : All dimensions are in imperial and metric, and measured from finish to finish to finish excluding construction tolerances. 2. All materials, dimensions, and drawings are approximate only. 3. Information is subject to change without notice, at developer's absolute discretion. 4. Actual area may vary from the stated area. 5. Drawings not to scale. 6. All images used are for illustrative purposes only and do not represent the actual size, features, specifications, fittings, and furnishings. 7. The developer reserves the right to make revisions / alterations, at it's absolute discretion, without any liability whatsoever.

104.43 SQ.M.

22.20 SQ.M.

126.63 SQ.M.

| <b></b> | R  |
|---------|----|
|         | 20 |
| $\sim$  | 19 |
|         | 18 |
| O V E R | 17 |
| >       | 16 |
| 5       | 15 |
|         | 14 |
|         | 13 |
|         | 12 |
|         | 11 |
|         | 10 |
|         | 9  |
|         | 8  |
|         | 7  |
|         | 6  |
|         | 5  |
|         | 4  |
|         | 3  |
|         | 2  |
|         | 1  |
|         | P2 |
|         | P1 |
|         | G  |