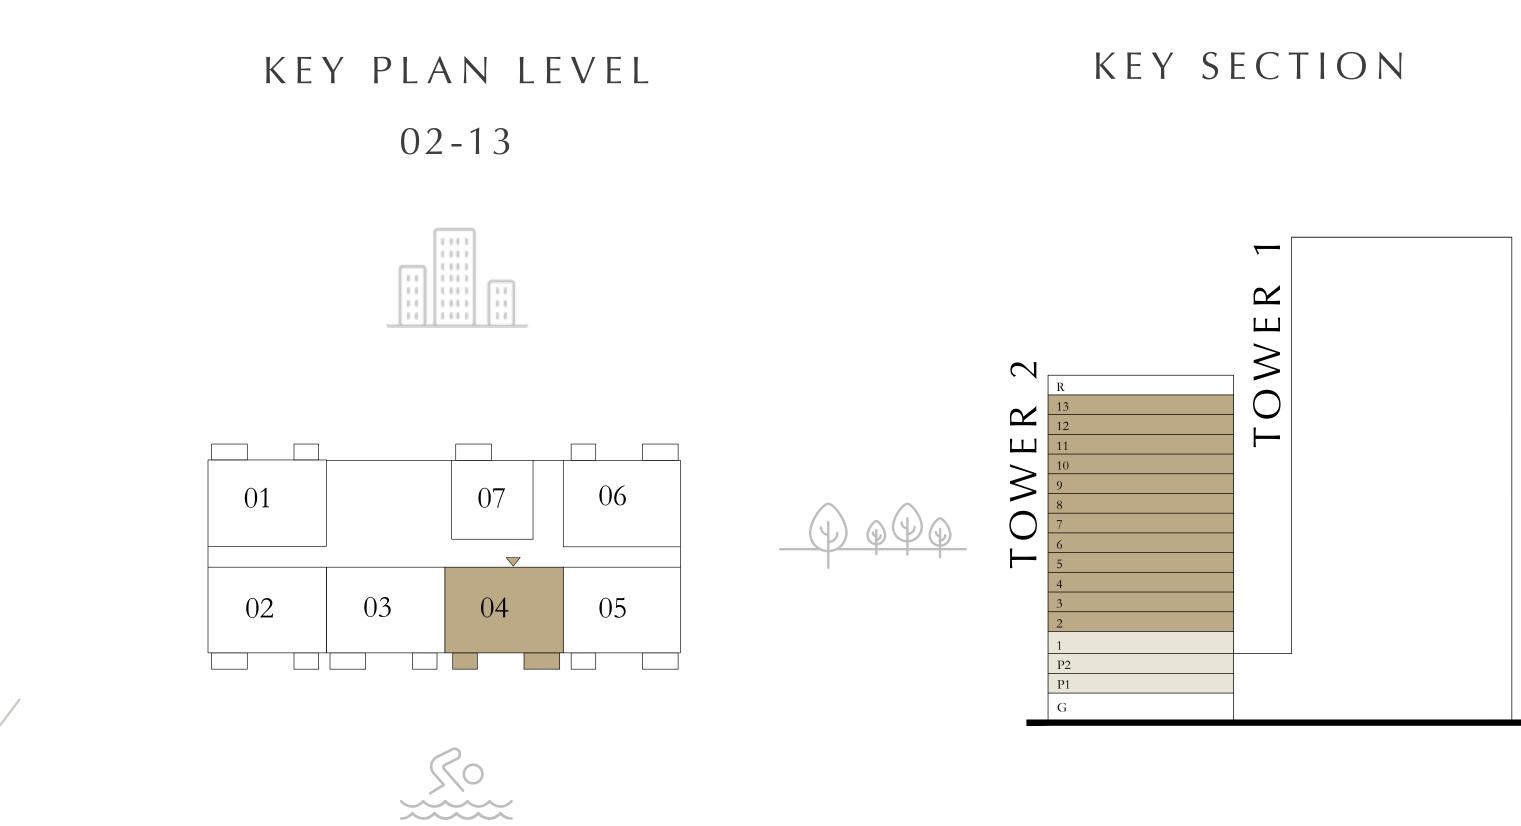

# FLOOR PLAN - TOWER 2

TOWER 2

TOWER 2

### 2 BEDROOM

LEVEL 02-13 UNIT 04

SUITE AREA 97.73 SQ.M. 1051.96 SQ.FT. 9.60 SQ.M. BALCONY AREA 103.33 SQ.FT. TOTAL AREA 1155.29 SQ.FT. 107.33 SQ.M.

Disclaimer : All dimensions are in imperial and metric, and measured from finish to finish to finish excluding construction tolerances. 2. All materials, dimensions, and drawings are approximate only. 3. Information is subject to change without notice, at developer's absolute discretion. 4. Actual area may vary from the stated area. 5. Drawings not to scale. 6. All images used are for illustrative purposes only and do not represent the actual size, features, specifications, fittings, and furnishings. 7. The developer reserves the right to make revisions / alterations, at it's absolute discretion, without any liability whatsoever.