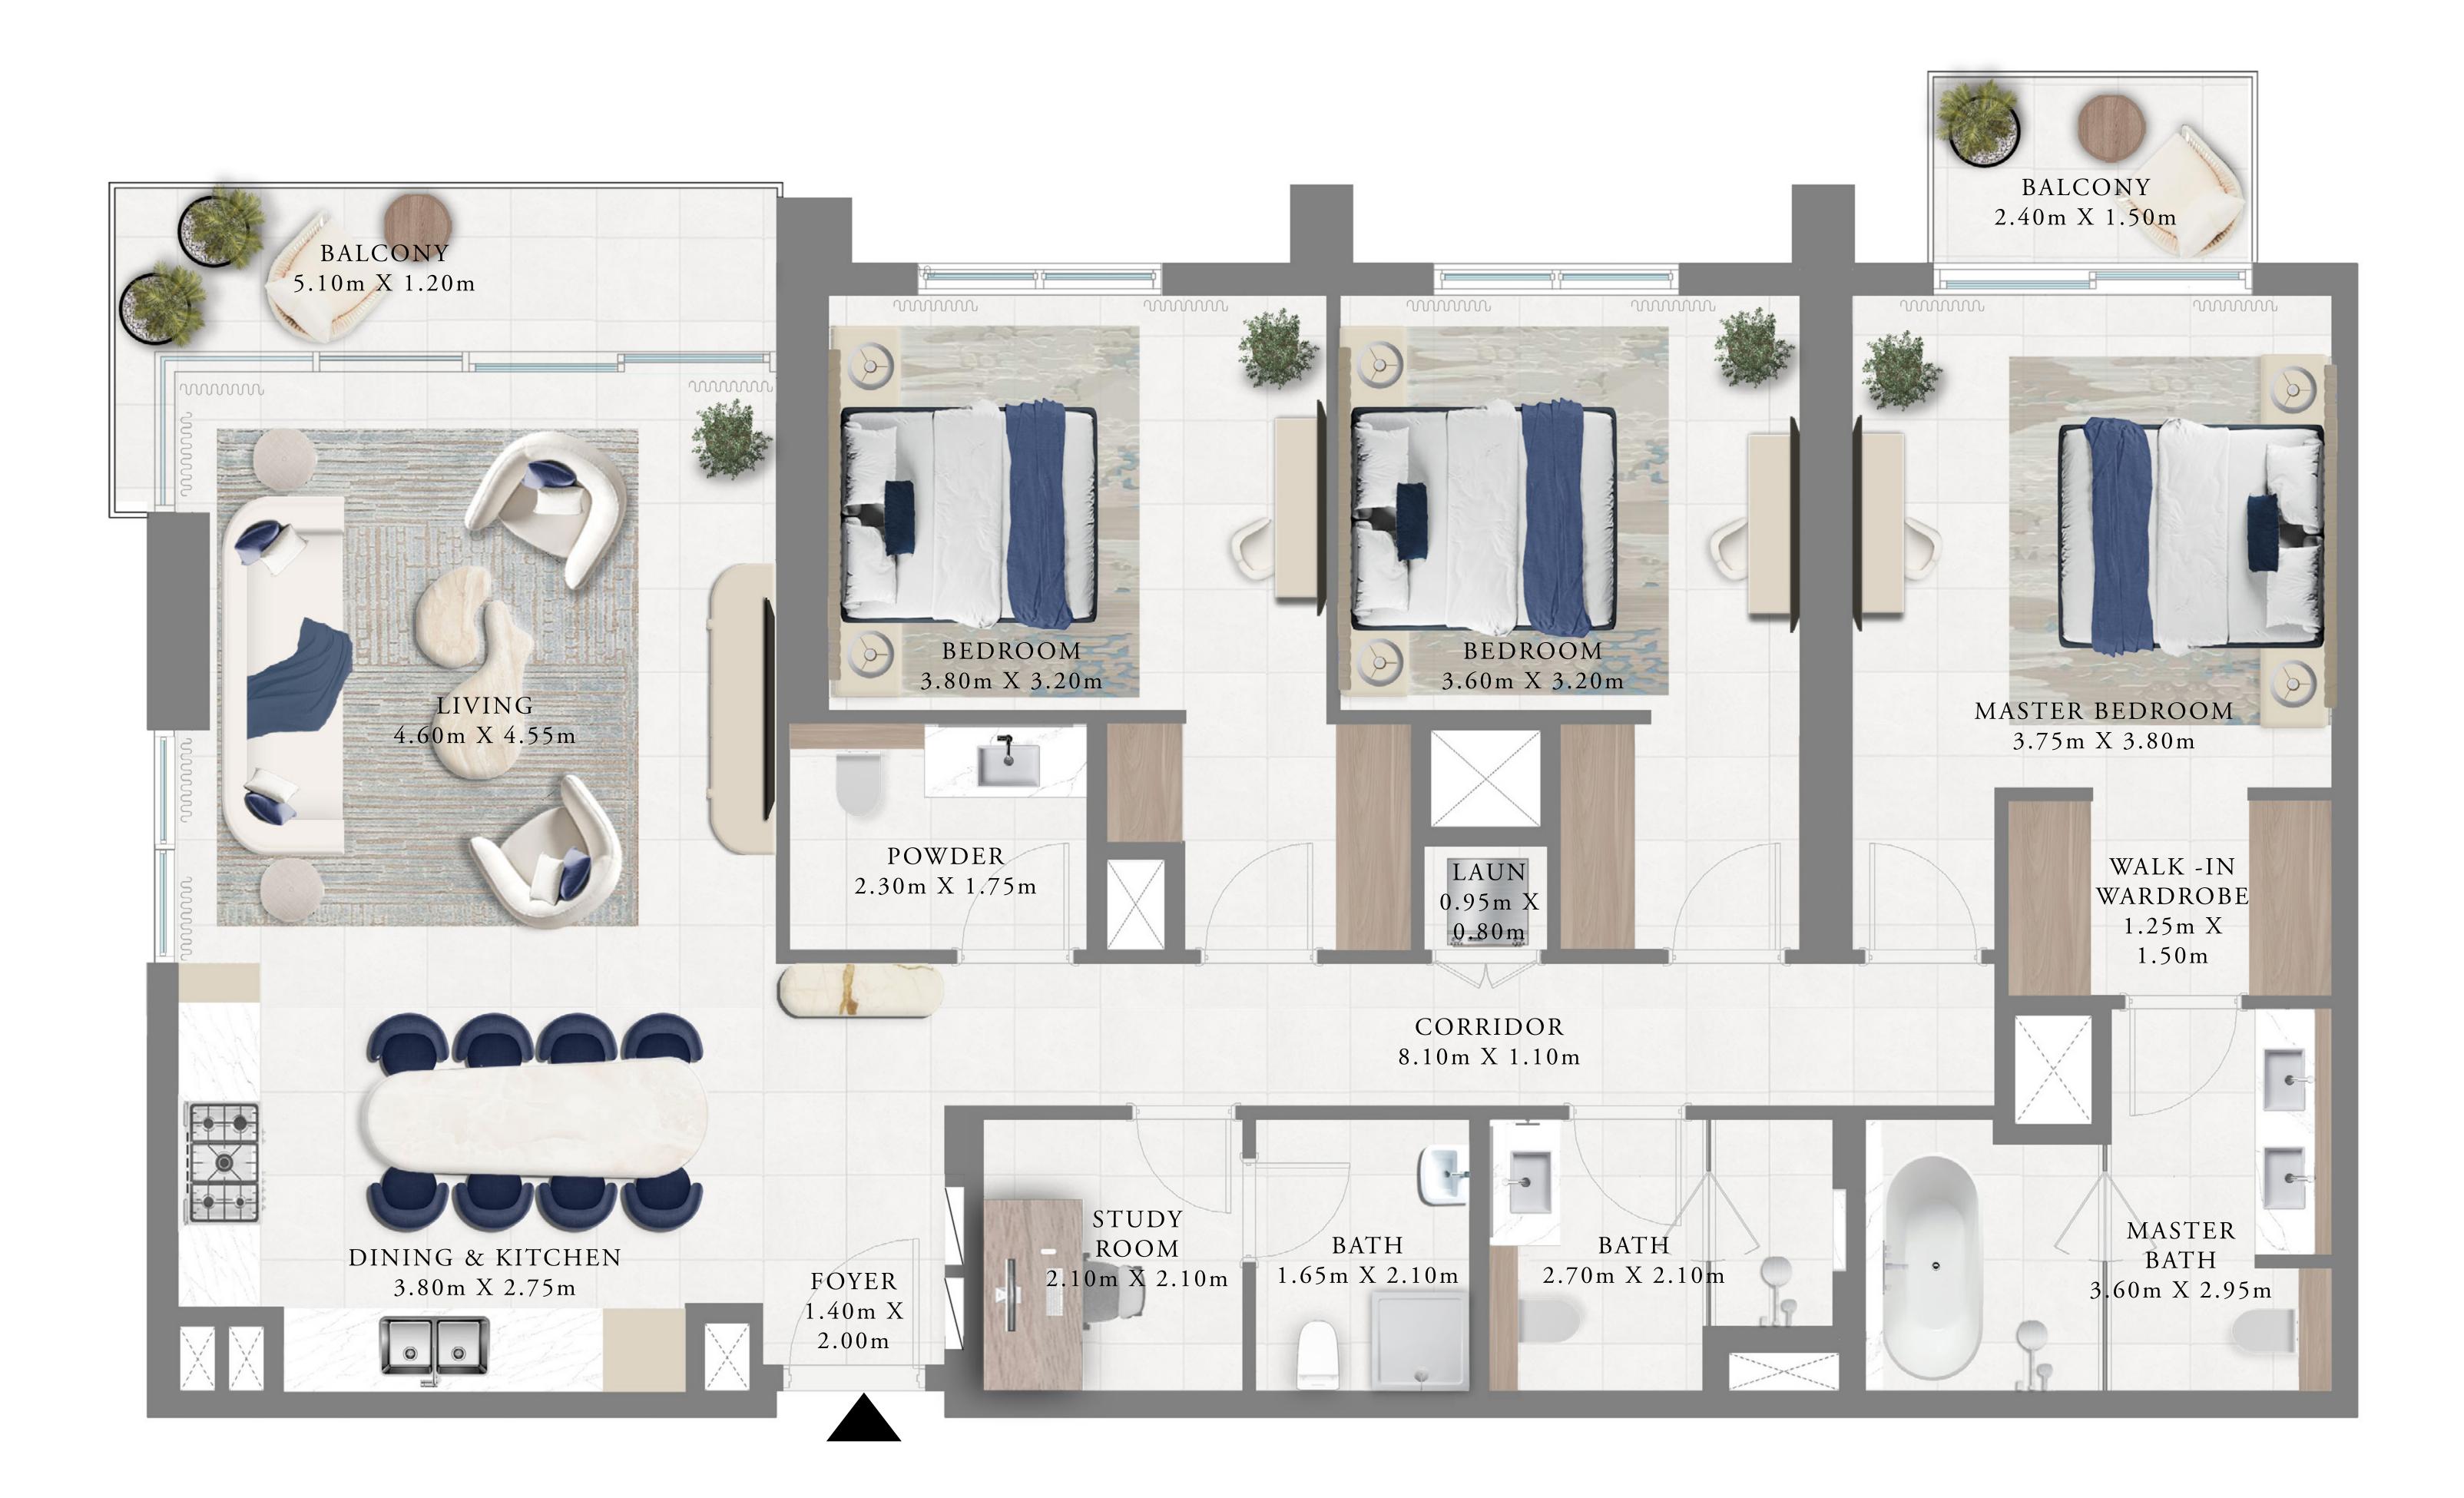

### 3 BEDROOM

PODIUM 01 UNIT 03

| SUITE AREA   | 1493.92 SQ.FT. | 13 |
|--------------|----------------|----|
| BALCONY AREA | 433.14 SQ.FT.  | 4  |
| TOTAL AREA   | 1927.06 SQ.FT. | 1  |

KEY SECTION KEY PLAN LEVEL PODIUM 01

Disclaimer : All dimensions are in imperial and metric, and measured from finish to finish excluding construction tolerances. 2. All materials, dimensions, and drawings are approximate only. 3. Information is subject to change without notice, at developer's absolute discretion. 4. Actual area may vary from the stated area. 5. Drawings not to scale. 6. All images used are for illustrative purposes only and do not represent the actual size, features, specifications, fittings, and furnishings. 7. The developer reserves the right to make revisions / alterations, at it's absolute discretion, without any liability whatsoever.

138.79 SQ.M.

40.24 SQ.M.

179.03 SQ.M.

TOWER 1