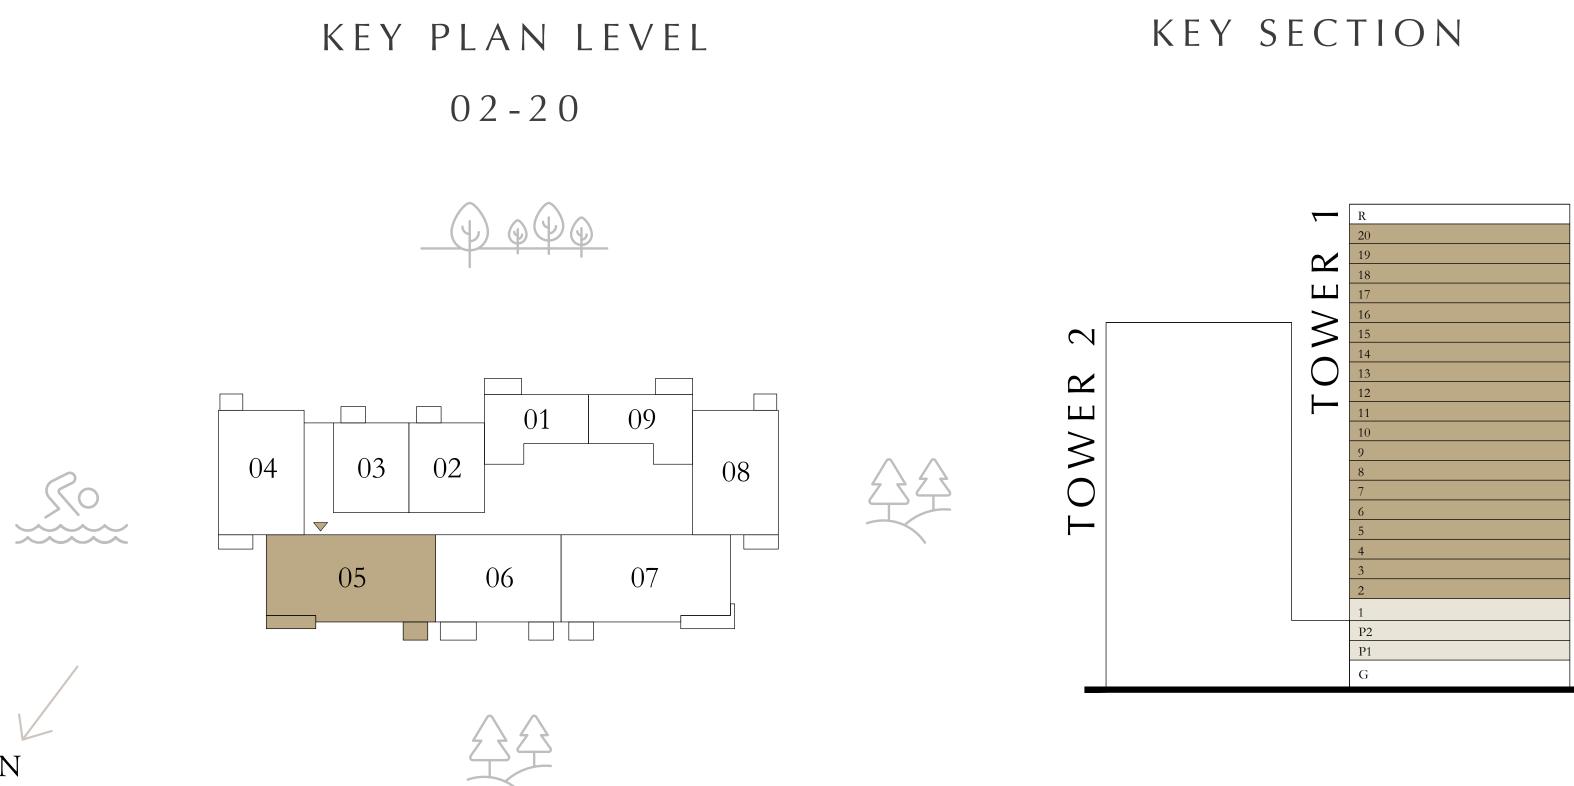

### 2 BEDROOM

LEVEL 02-20 UNIT 08

SUITE AREA 98.54 SQ.M. 1060.68 SQ.FT. 9.56 SQ.M. BALCONY AREA 102.90 SQ.FT. TOTAL AREA 108.10 SQ.M. 1163.58 SQ.FT.

Disclaimer : All dimensions are in imperial and metric, and measured from finish to finish excluding construction tolerances. 2. All materials, dimensions, and drawings are approximate only. 3. Information is subject to change without notice, at developer's absolute discretion. 4. Actual area may vary from the stated area. 5. Drawings not to scale. 6. All images used are for illustrative purposes only and do not represent the actual size, features, specifications, fittings, and furnishings. 7. The developer reserves the right to make revisions / alterations, at it's absolute discretion, without any liability whatsoever.

TOWER 1