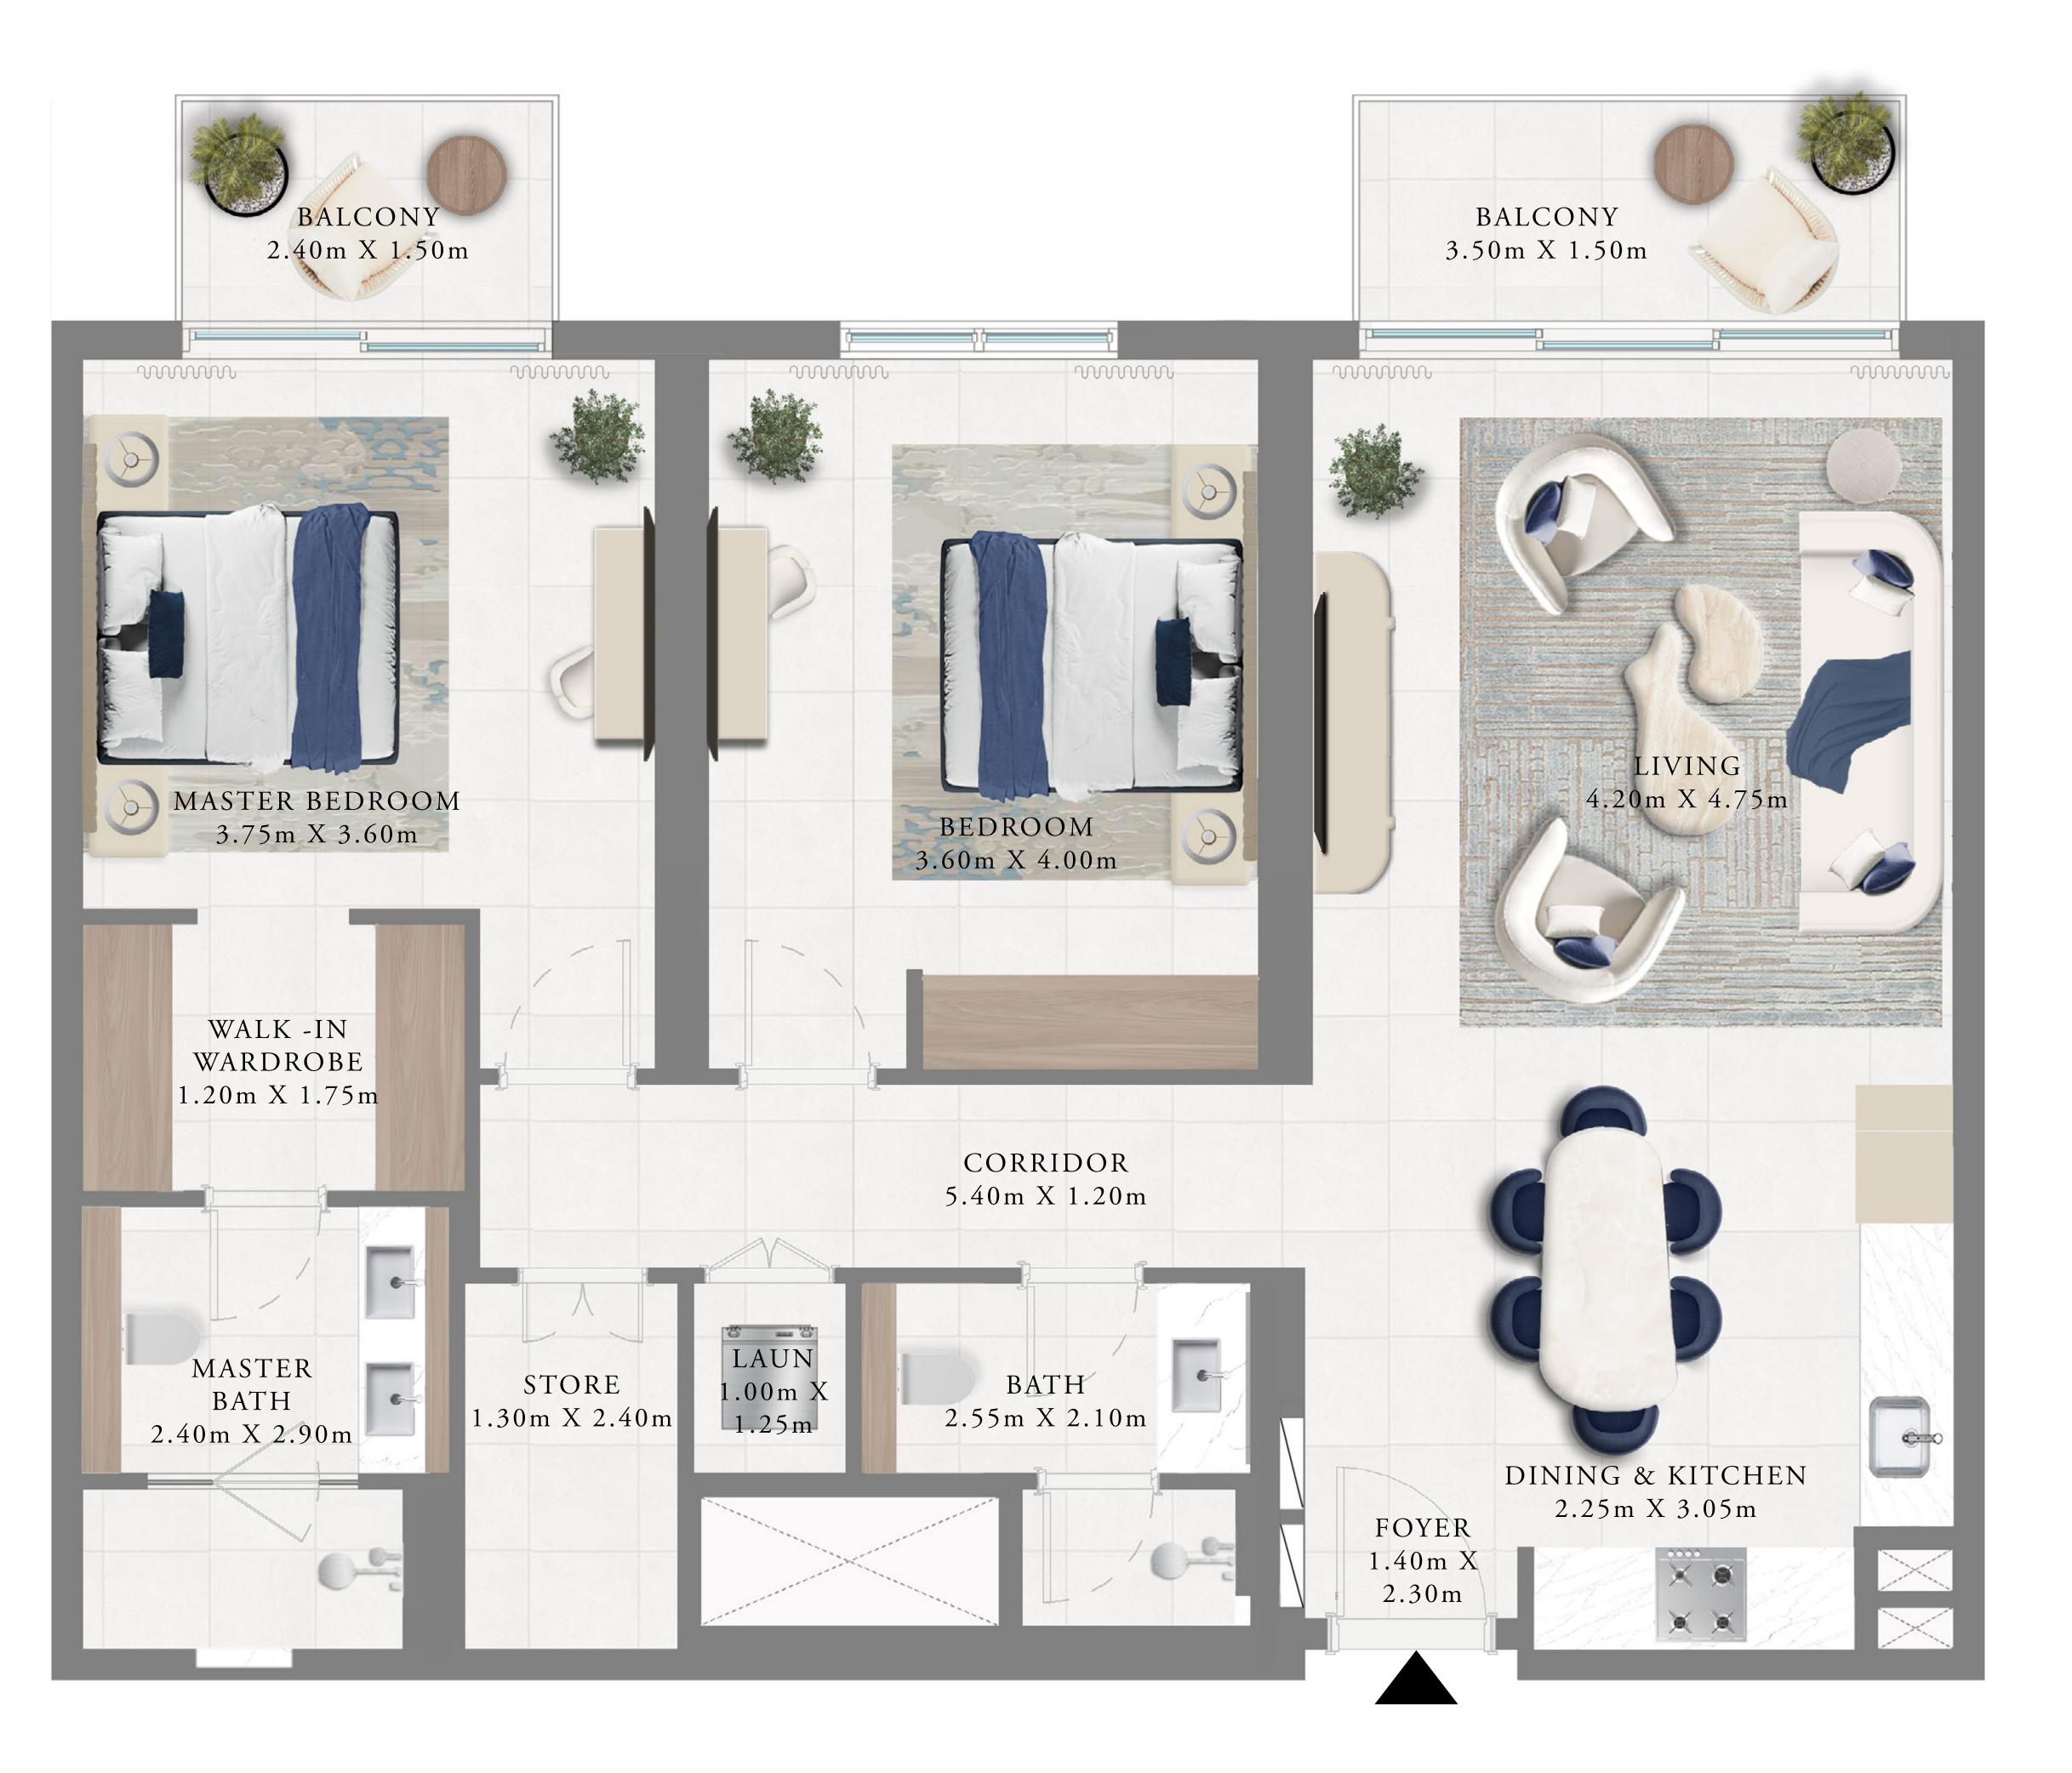

# BEDROOM

PODIUM 01 UNIT 04

SUITE AREA 761.12 SQ.FT. BALCONY AREA 61.25 SQ.FT. TOTAL AREA 822.37 SQ.FT.

KEY SECTION KEY PLAN LEVEL PODIUM 01

Disclaimer : All dimensions are in imperial and metric, and measured from finish to finish to finish excluding construction tolerances. 2. All materials, dimensions, and drawings are approximate only. 3. Information is subject to change without notice, at developer's absolute discretion. 4. Actual area may vary from the stated area. 5. Drawings not to scale. 6. All images used are for illustrative purposes only and do not represent the actual size, features, specifications, fittings, and furnishings. 7. The developer reserves the right to make revisions / alterations, at it's absolute discretion, without any liability whatsoever.