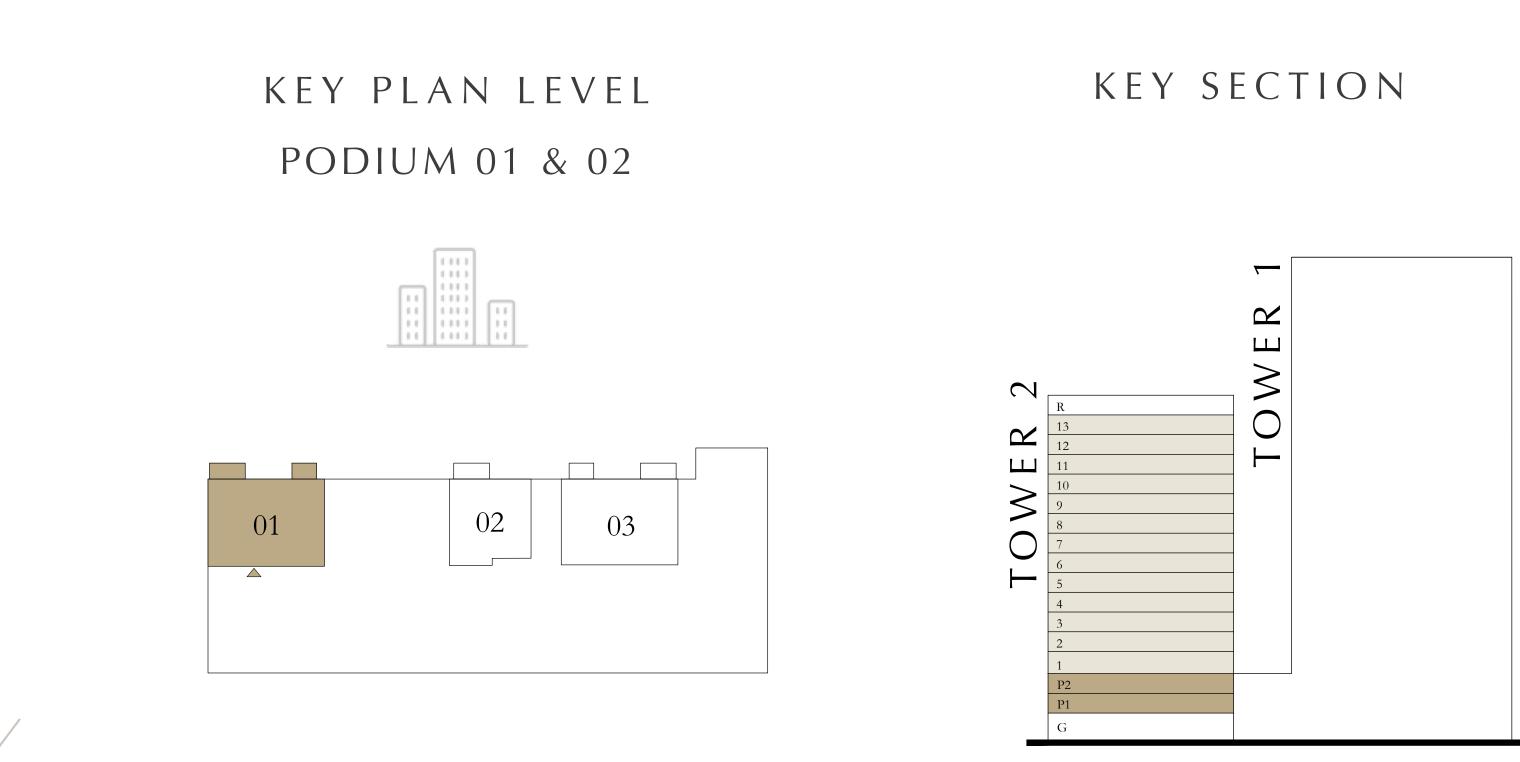

### 3 BEDROOM

PODIUM 01 UNIT 01

SUITE AREA 1491.77 SQ.FT. BALCONY AREA 104.52 SQ.FT. TOTAL AREA 1596.29 SQ.FT.

KEY SECTION KEY PLAN LEVEL PODIUM 01

Disclaimer : All dimensions are in imperial and metric, and measured from finish to finish to finish to finish to finish excluding construction tolerances. 2. All materials, dimensions, and drawings are approximate only. 3. Information is subject to change without notice, at developer's absolute discretion. 4. Actual area may vary from the stated area. 5. Drawings not to scale. 6. All images used are for illustrative purposes only and do not represent the actual size, features, specifications, fittings, and furnishings. 7. The developer reserves the right to make revisions / alterations, at it's absolute discretion, without any liability whatsoever.

138.59 SQ.M.

9.71 SQ.M.

148.30 SQ.M.

TOWER 1