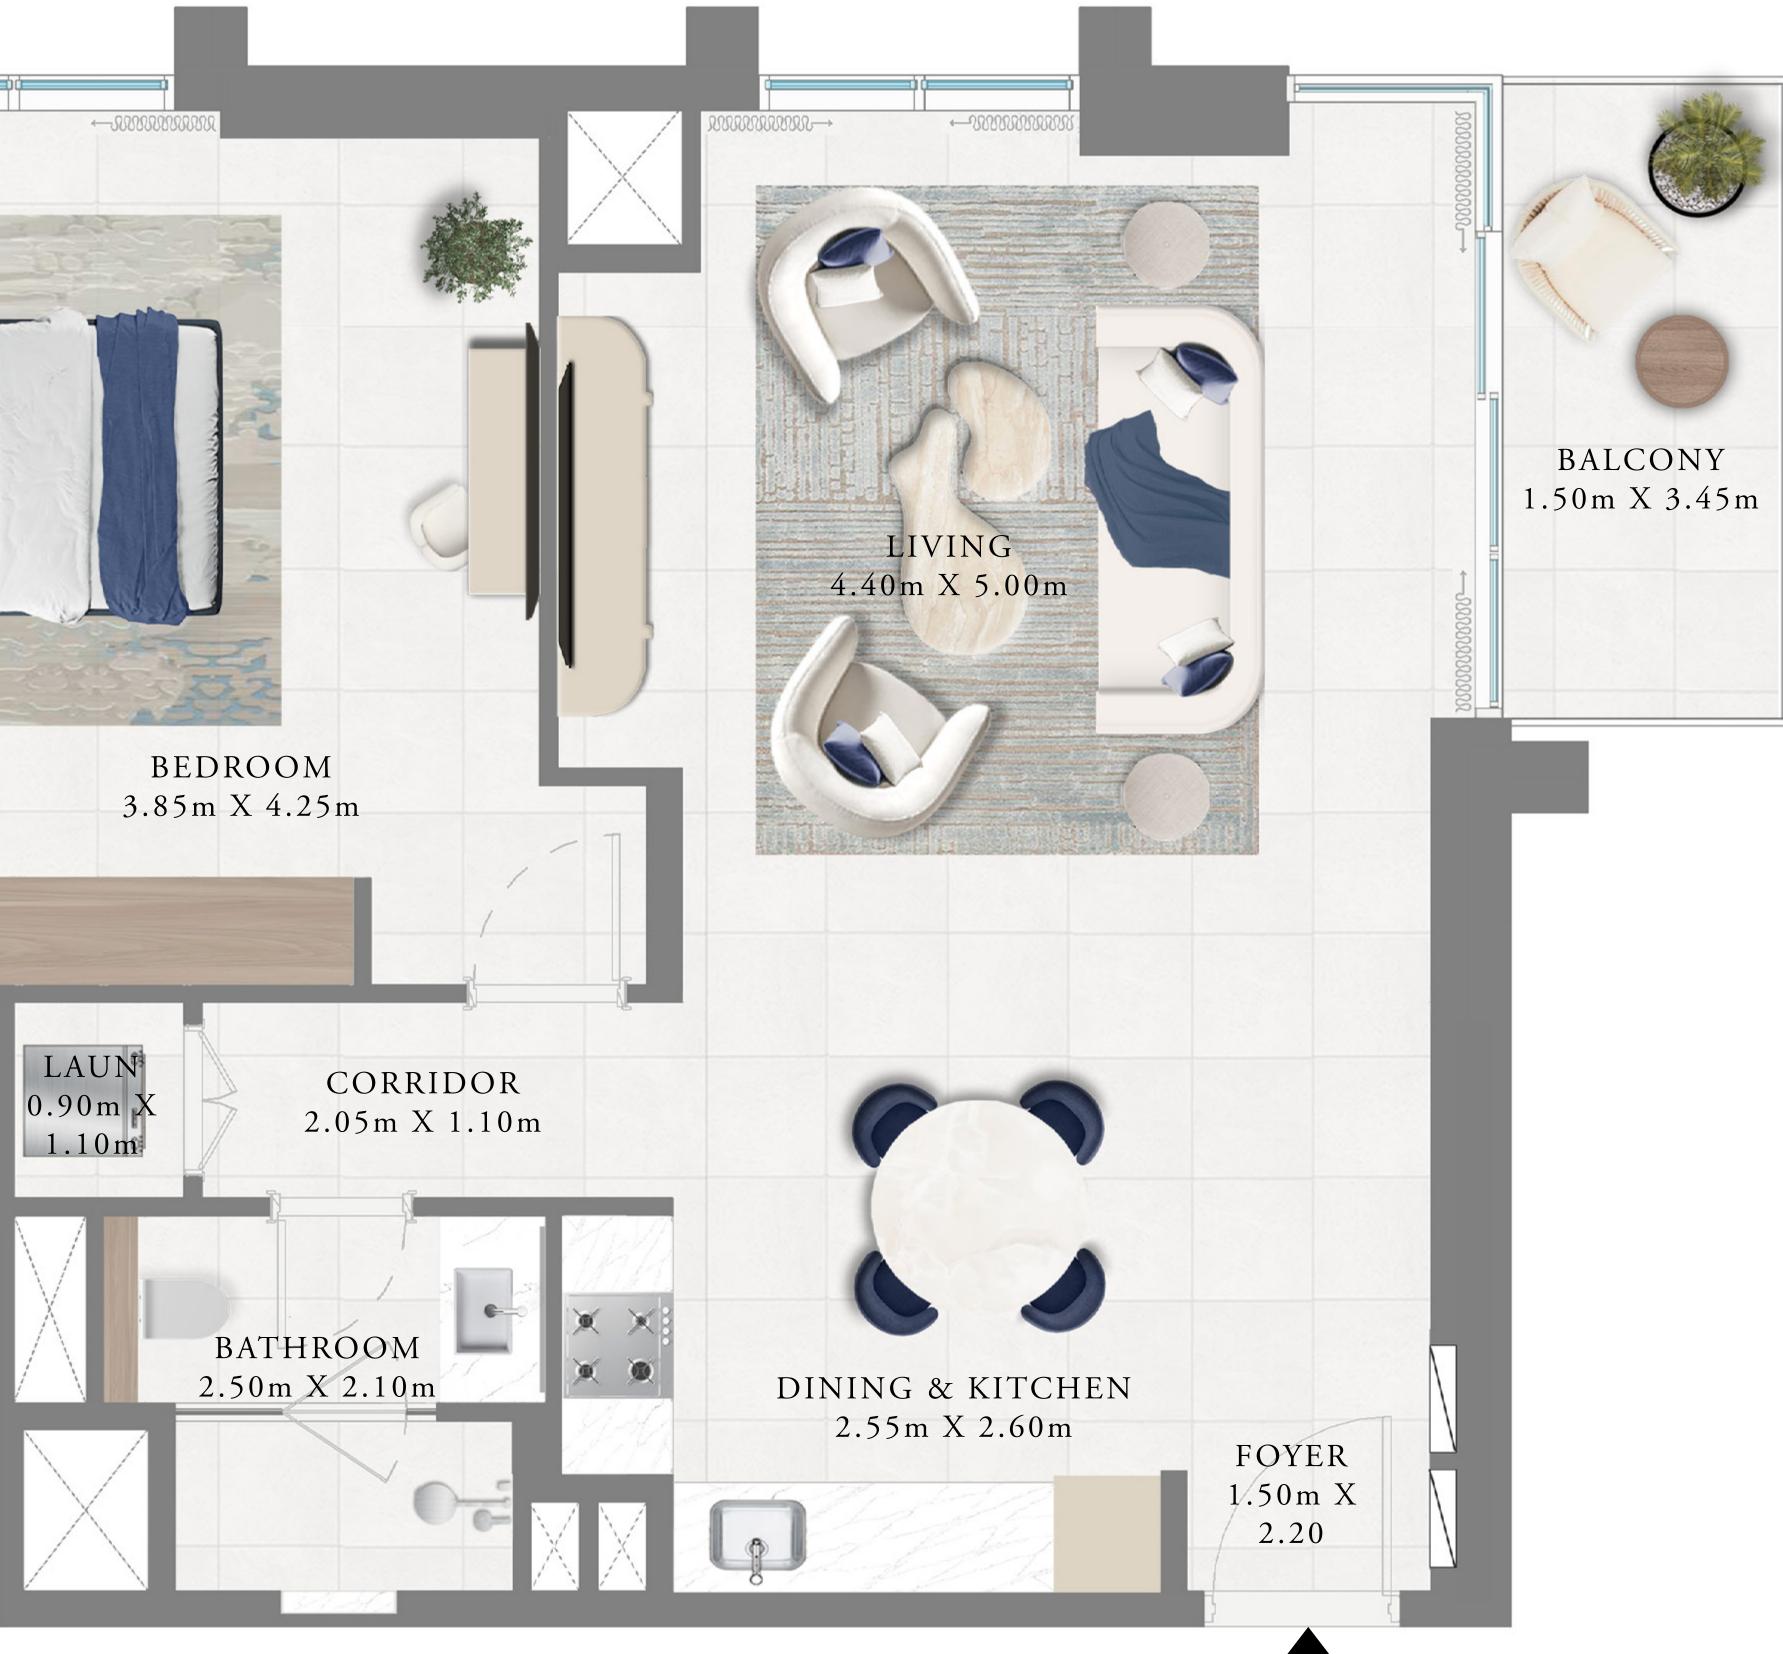

# BEDROOM

PODIUM 02 UNIT 04

| SUITE AREA   | 761.65 SQ.FT. | 7 |
|--------------|---------------|---|
| BALCONY AREA | 60.92 SQ.FT.  |   |
| TOTAL AREA   | 822.57 SQ.FT. | 7 |

KEY SECTION KEY PLAN LEVEL PODIUM 02

70.76 SQ.M.

5.66 SQ.M.

76.42 SQ.M.

TOWER 1