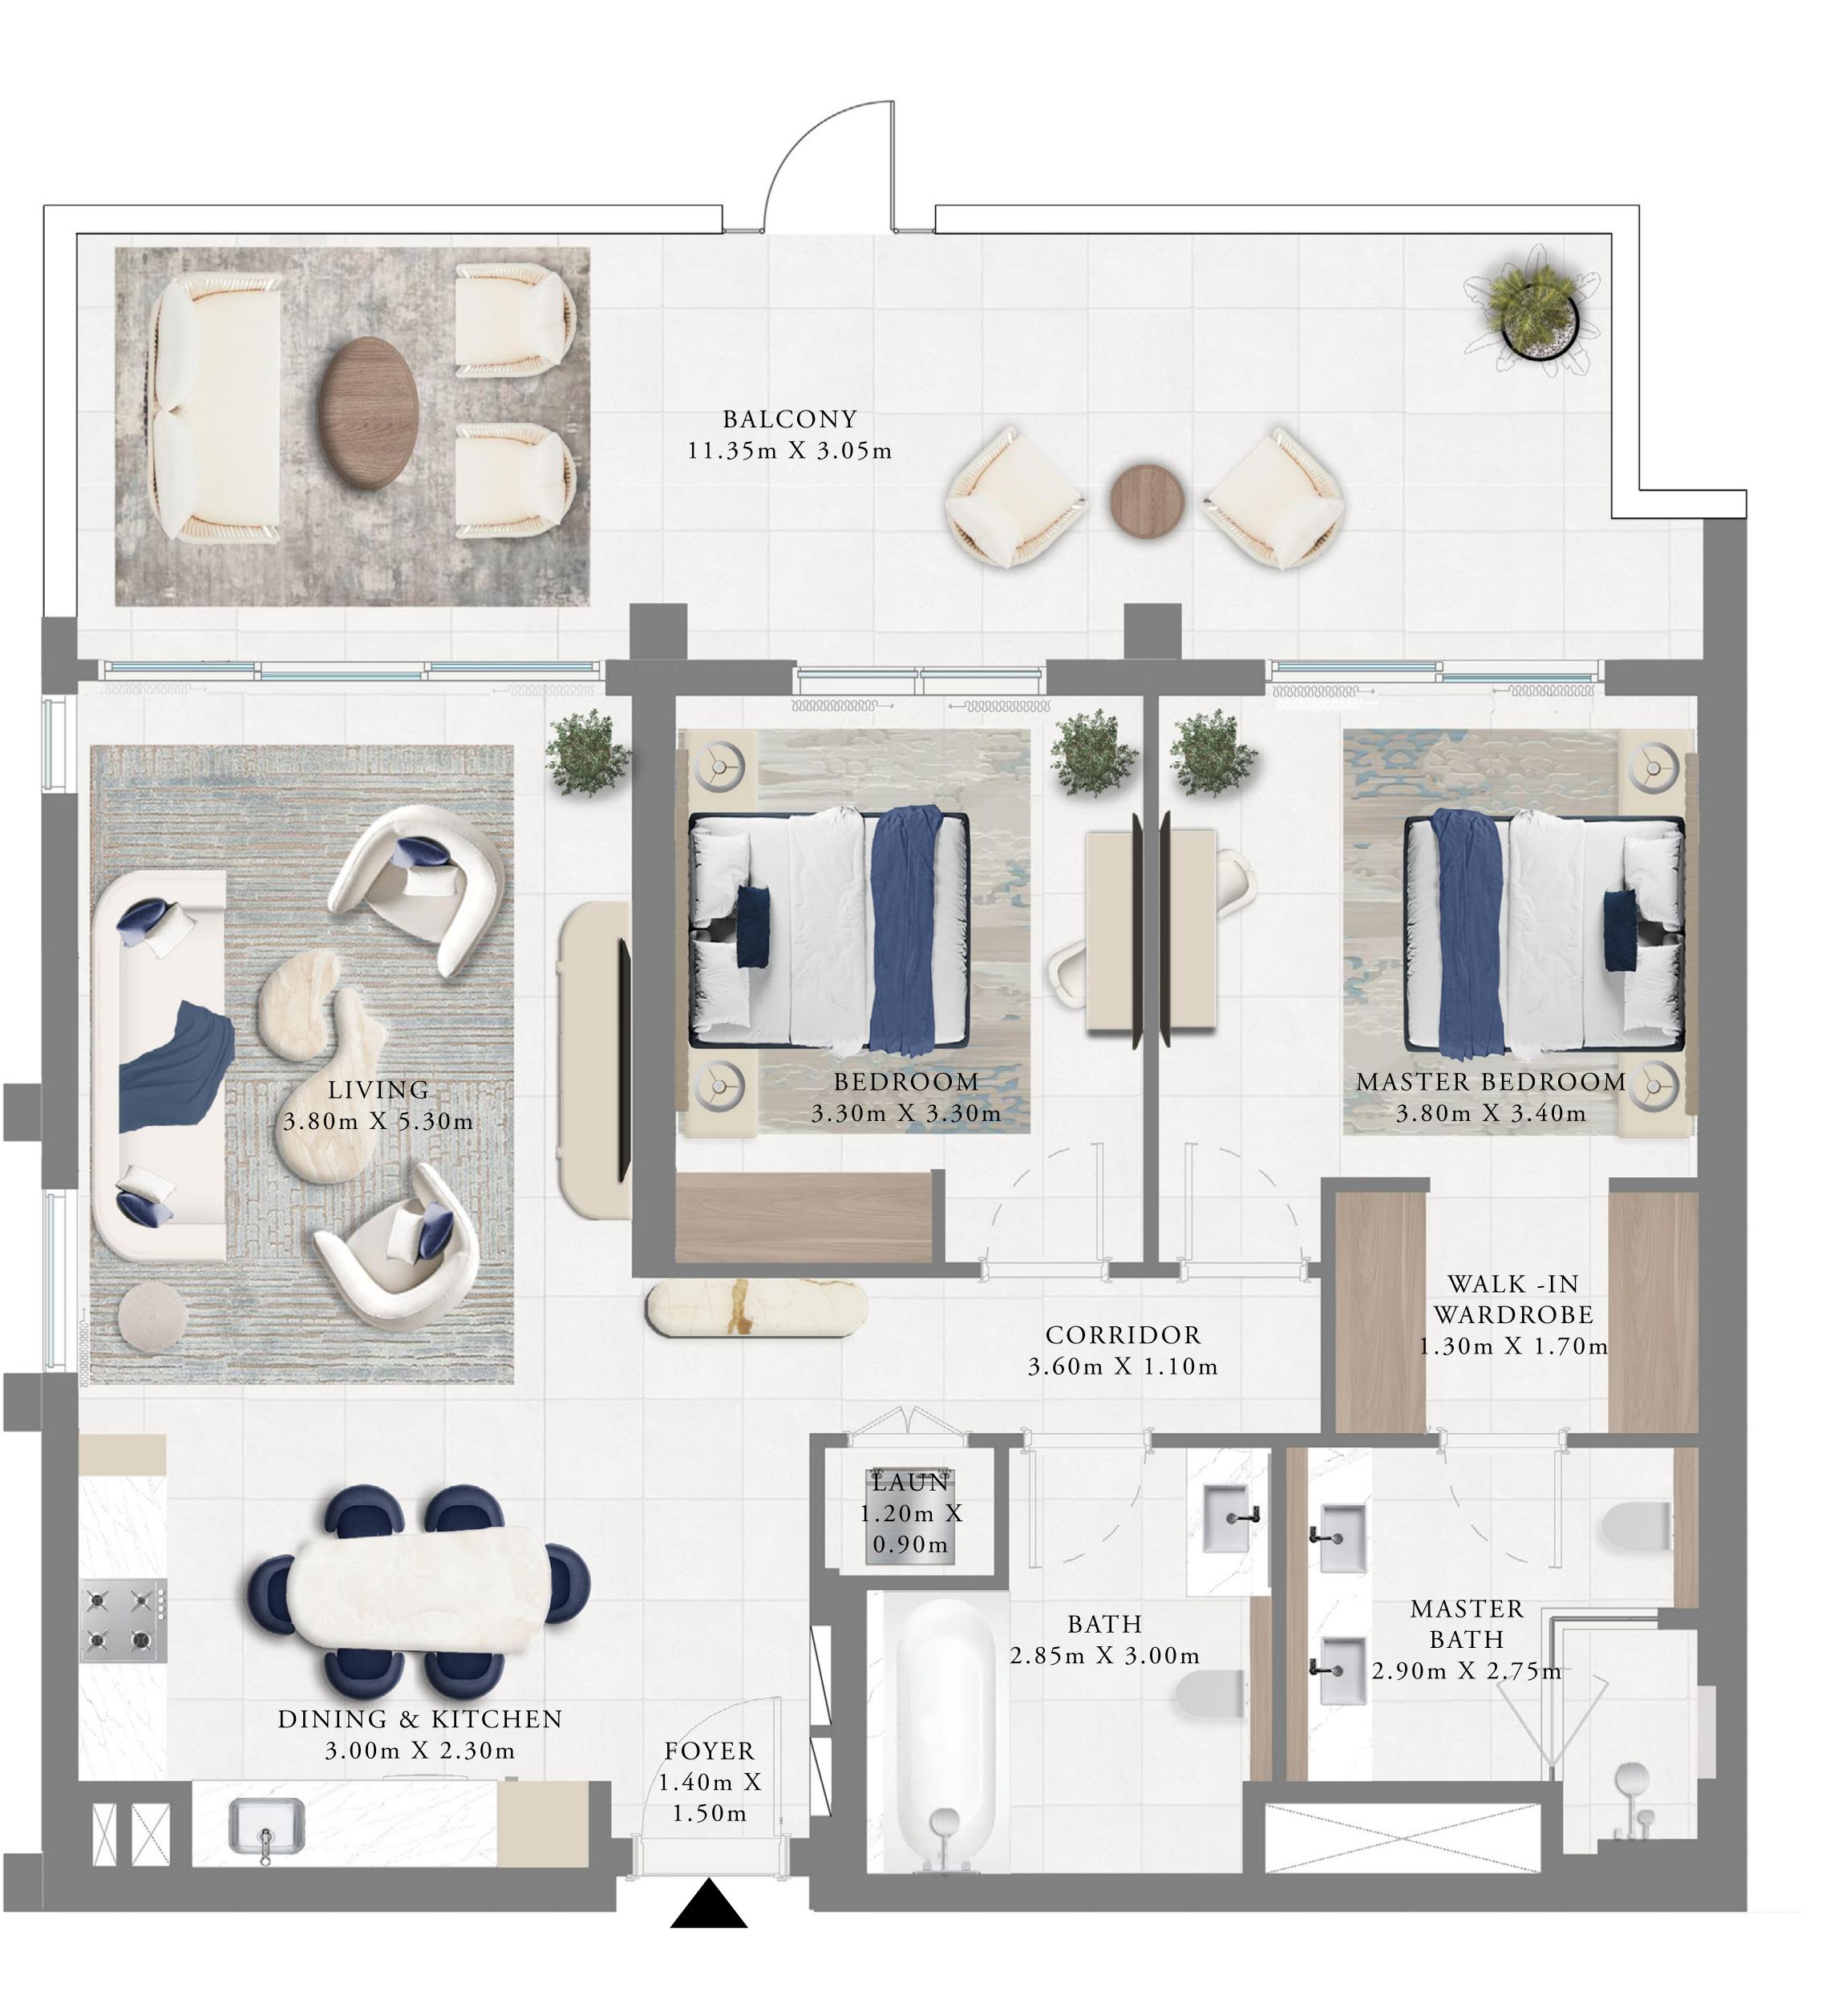

### 2 BEDROOM

LEVEL 02-13 UNIT 04

SUITE AREA 97.73 SQ.M. 1051.96 SQ.FT. 9.60 SQ.M. BALCONY AREA 103.33 SQ.FT. TOTAL AREA 1155.29 SQ.FT. 107.33 SQ.M.

Disclaimer : All dimensions are in imperial and metric, and measured from finish to finish to finish excluding construction tolerances. 2. All materials, dimensions, and drawings are approximate only. 3. Information is subject to change without notice, at developer's absolute discretion. 4. Actual area may vary from the stated area. 5. Drawings not to scale. 6. All images used are for illustrative purposes only and do not represent the actual size, features, specifications, fittings, and furnishings. 7. The developer reserves the right to make revisions / alterations, at it's absolute discretion, without any liability whatsoever.