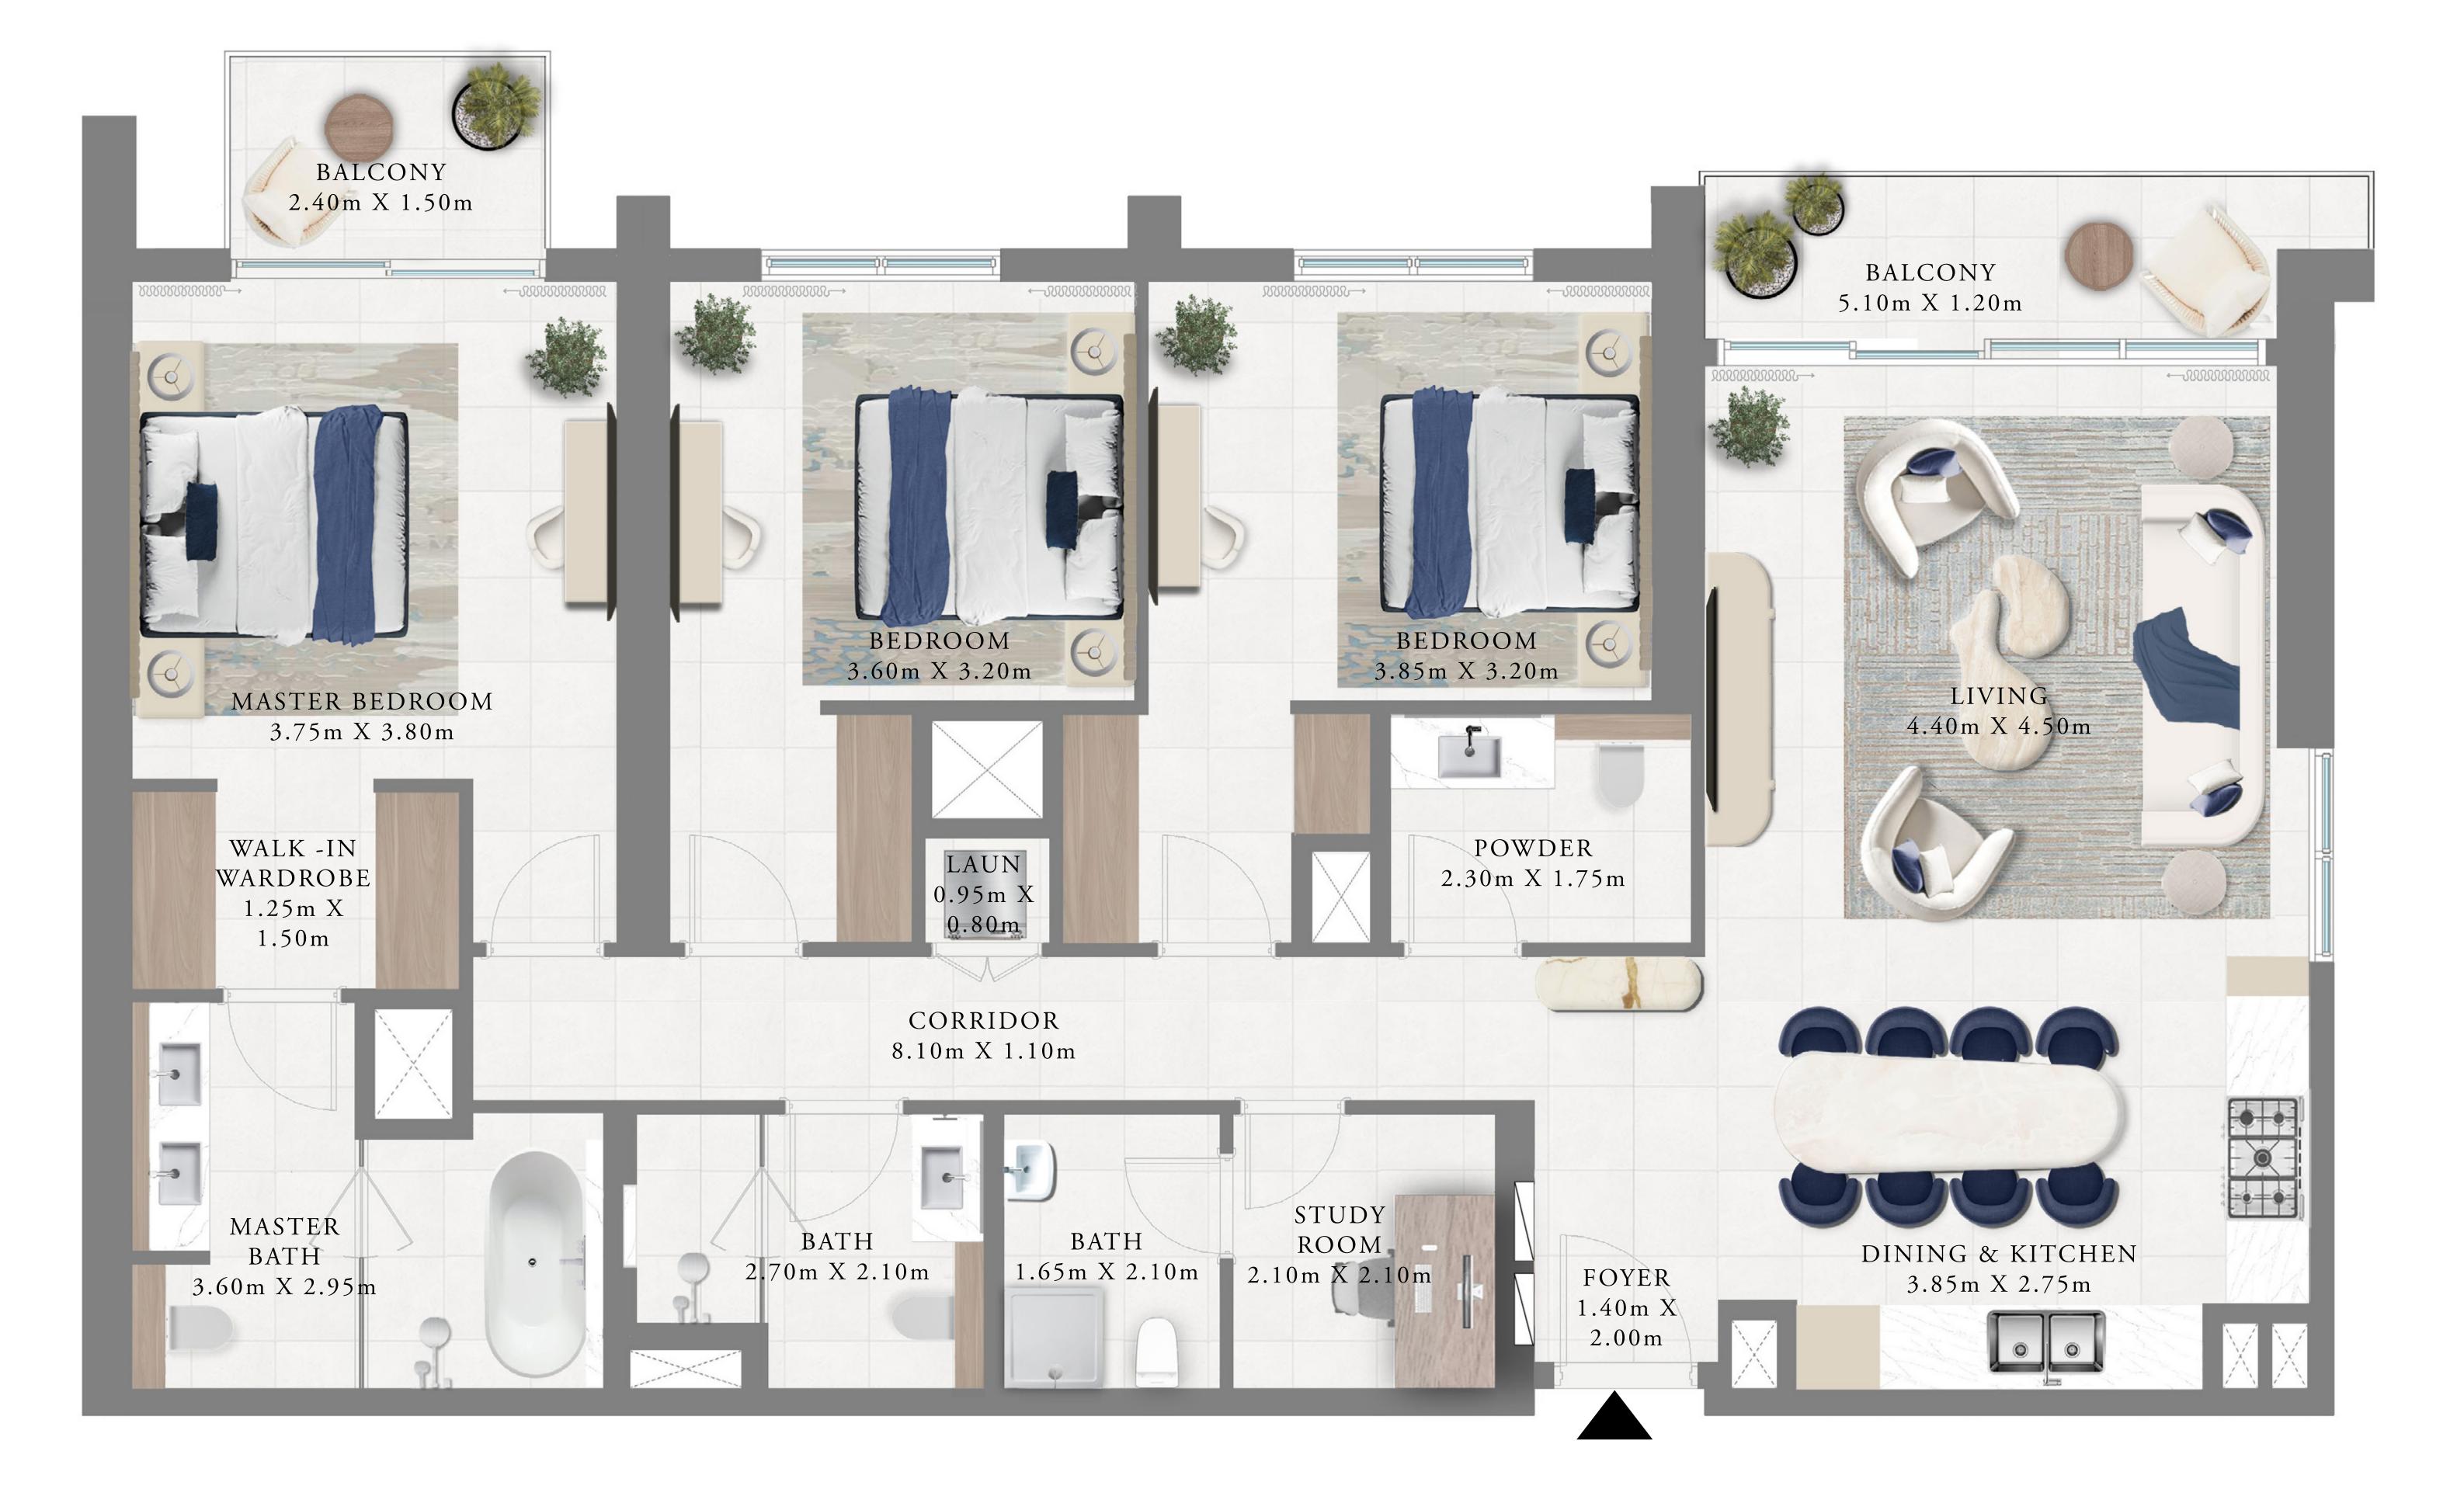

### 2 BEDROOM

LEVEL 02-20 UNIT 08

SUITE AREA 98.54 SQ.M. 1060.68 SQ.FT. 9.56 SQ.M. BALCONY AREA 102.90 SQ.FT. TOTAL AREA 108.10 SQ.M. 1163.58 SQ.FT.

Disclaimer : All dimensions are in imperial and metric, and measured from finish to finish excluding construction tolerances. 2. All materials, dimensions, and drawings are approximate only. 3. Information is subject to change without notice, at developer's absolute discretion. 4. Actual area may vary from the stated area. 5. Drawings not to scale. 6. All images used are for illustrative purposes only and do not represent the actual size, features, specifications, fittings, and furnishings. 7. The developer reserves the right to make revisions / alterations, at it's absolute discretion, without any liability whatsoever.

TOWER 1