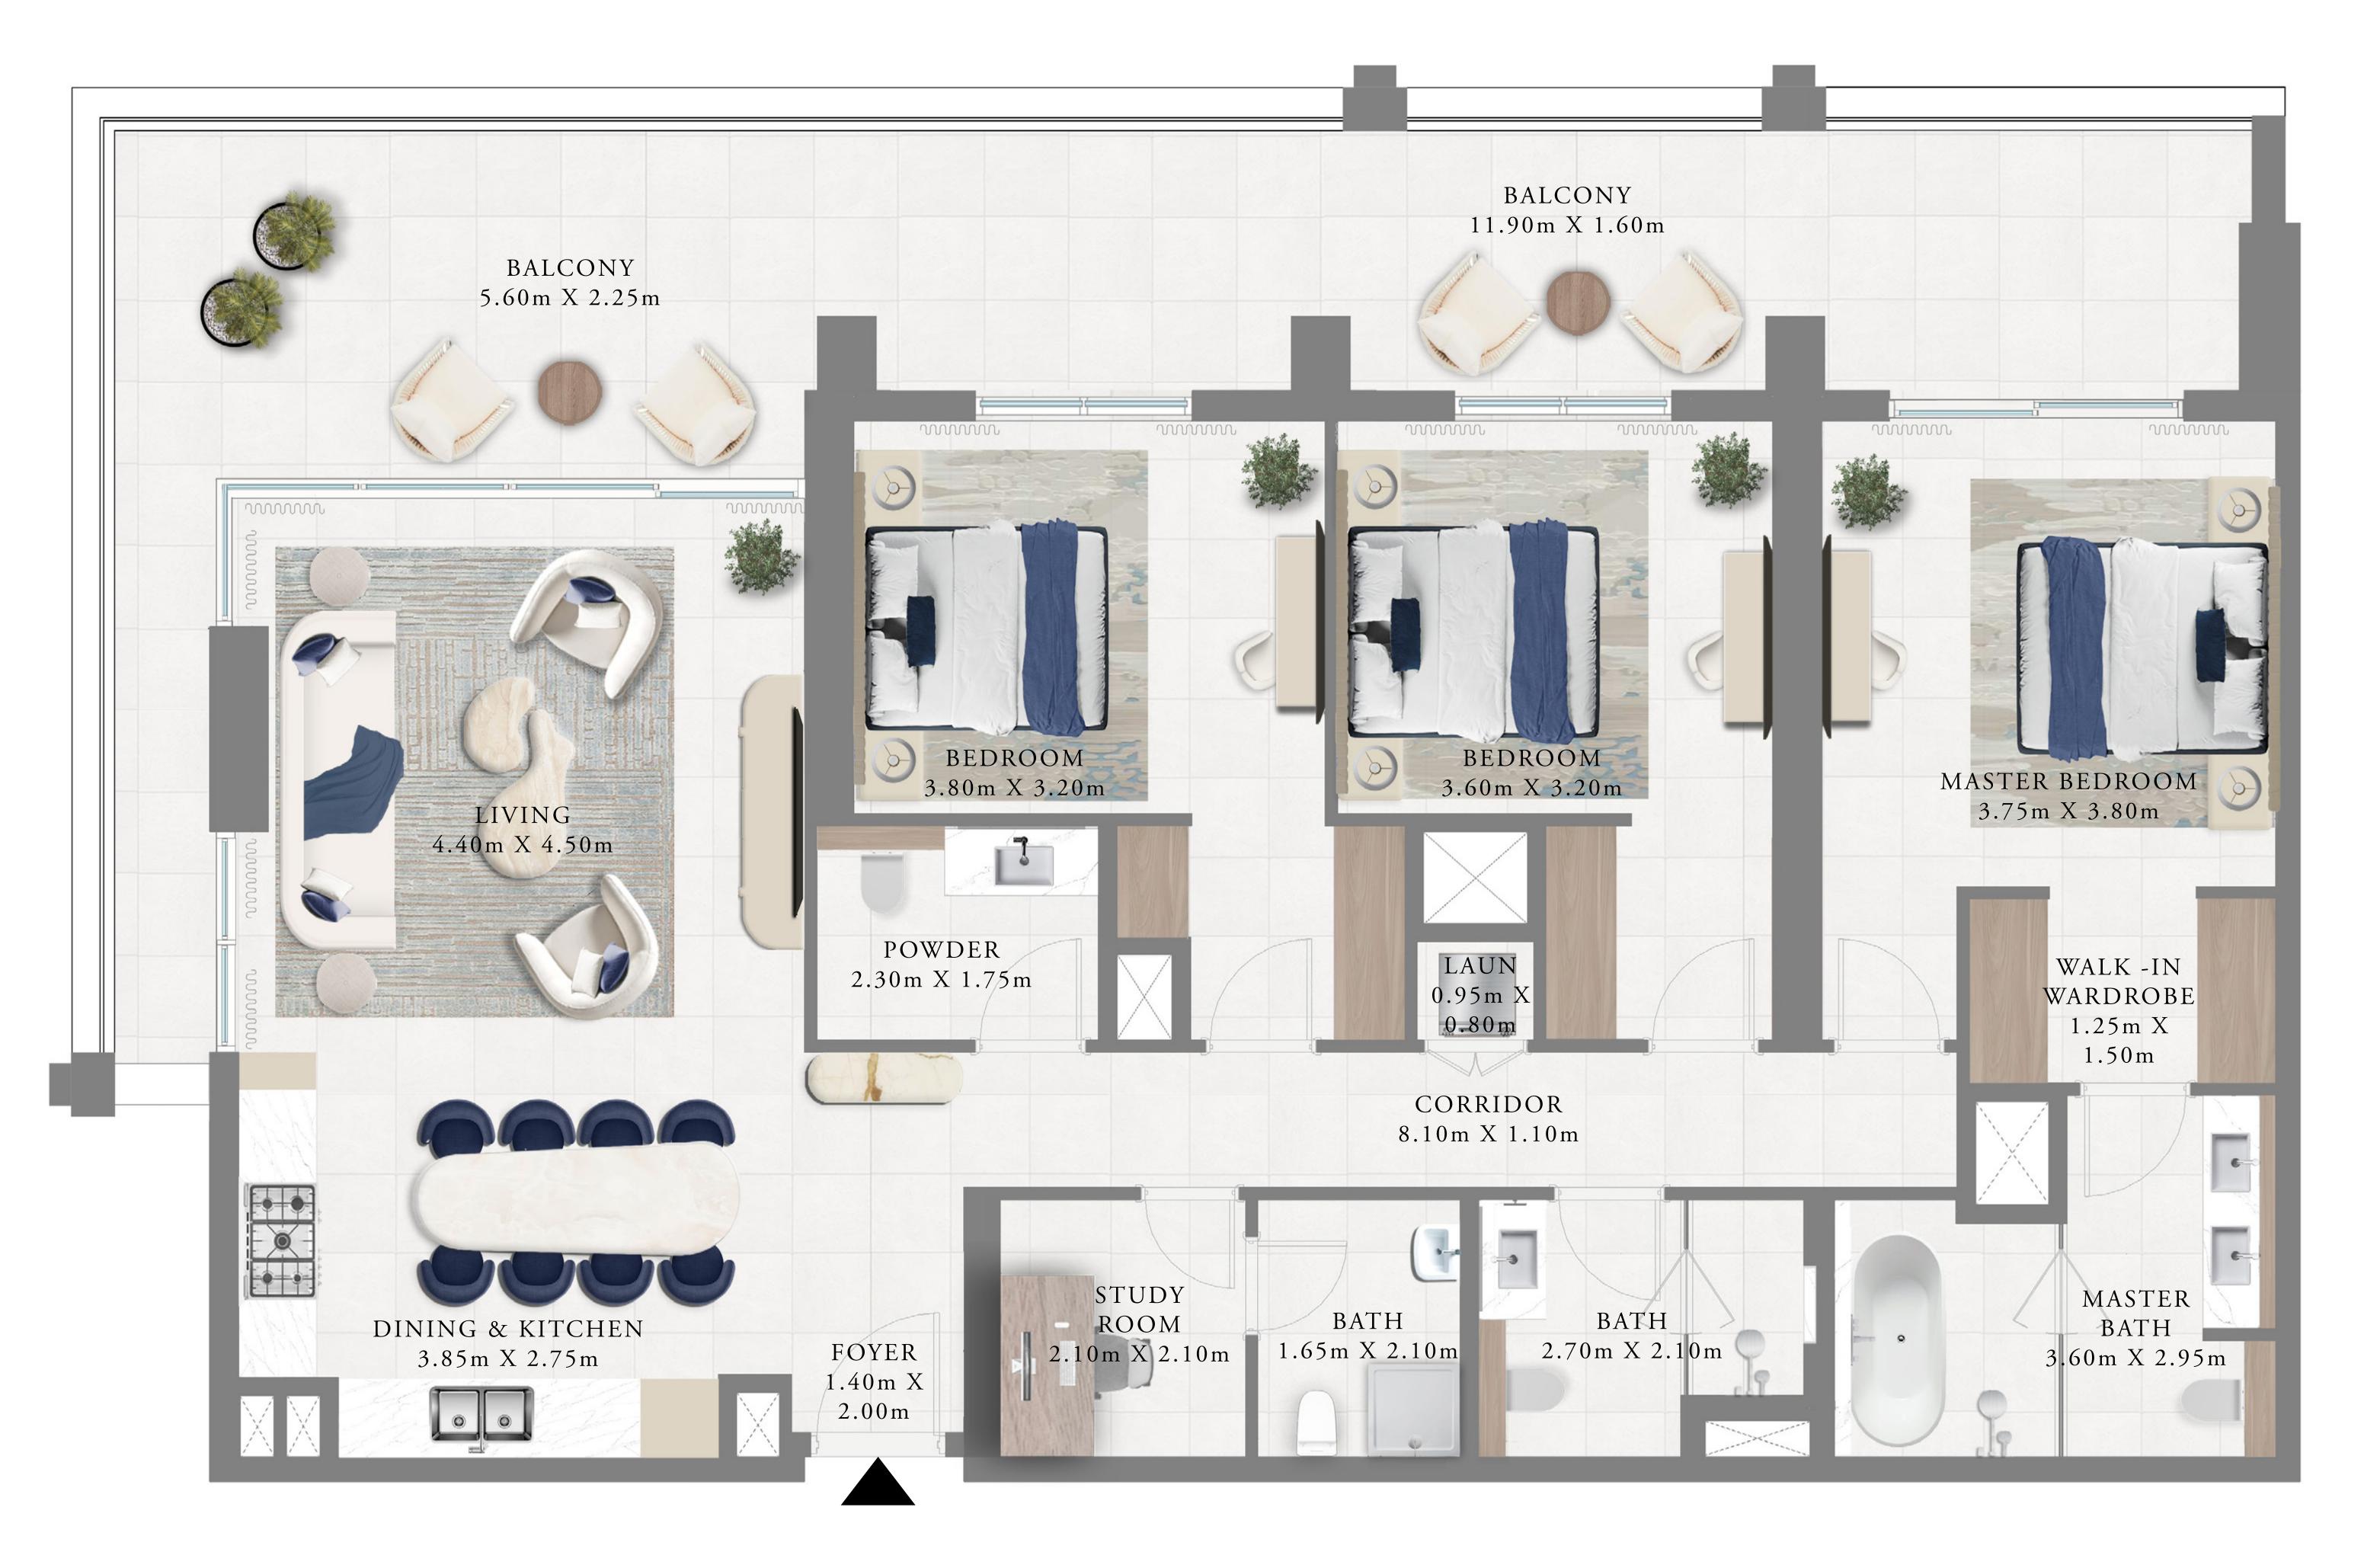

# BEDROOM

PODIUM 01 UNIT 04

SUITE AREA 761.12 SQ.FT. BALCONY AREA 61.25 SQ.FT. TOTAL AREA 822.37 SQ.FT.

KEY SECTION KEY PLAN LEVEL PODIUM 01

Disclaimer : All dimensions are in imperial and metric, and measured from finish to finish to finish excluding construction tolerances. 2. All materials, dimensions, and drawings are approximate only. 3. Information is subject to change without notice, at developer's absolute discretion. 4. Actual area may vary from the stated area. 5. Drawings not to scale. 6. All images used are for illustrative purposes only and do not represent the actual size, features, specifications, fittings, and furnishings. 7. The developer reserves the right to make revisions / alterations, at it's absolute discretion, without any liability whatsoever.

70.71 SQ.M.

5.69 SQ.M.

76.40 SQ.M.

TOWER 1