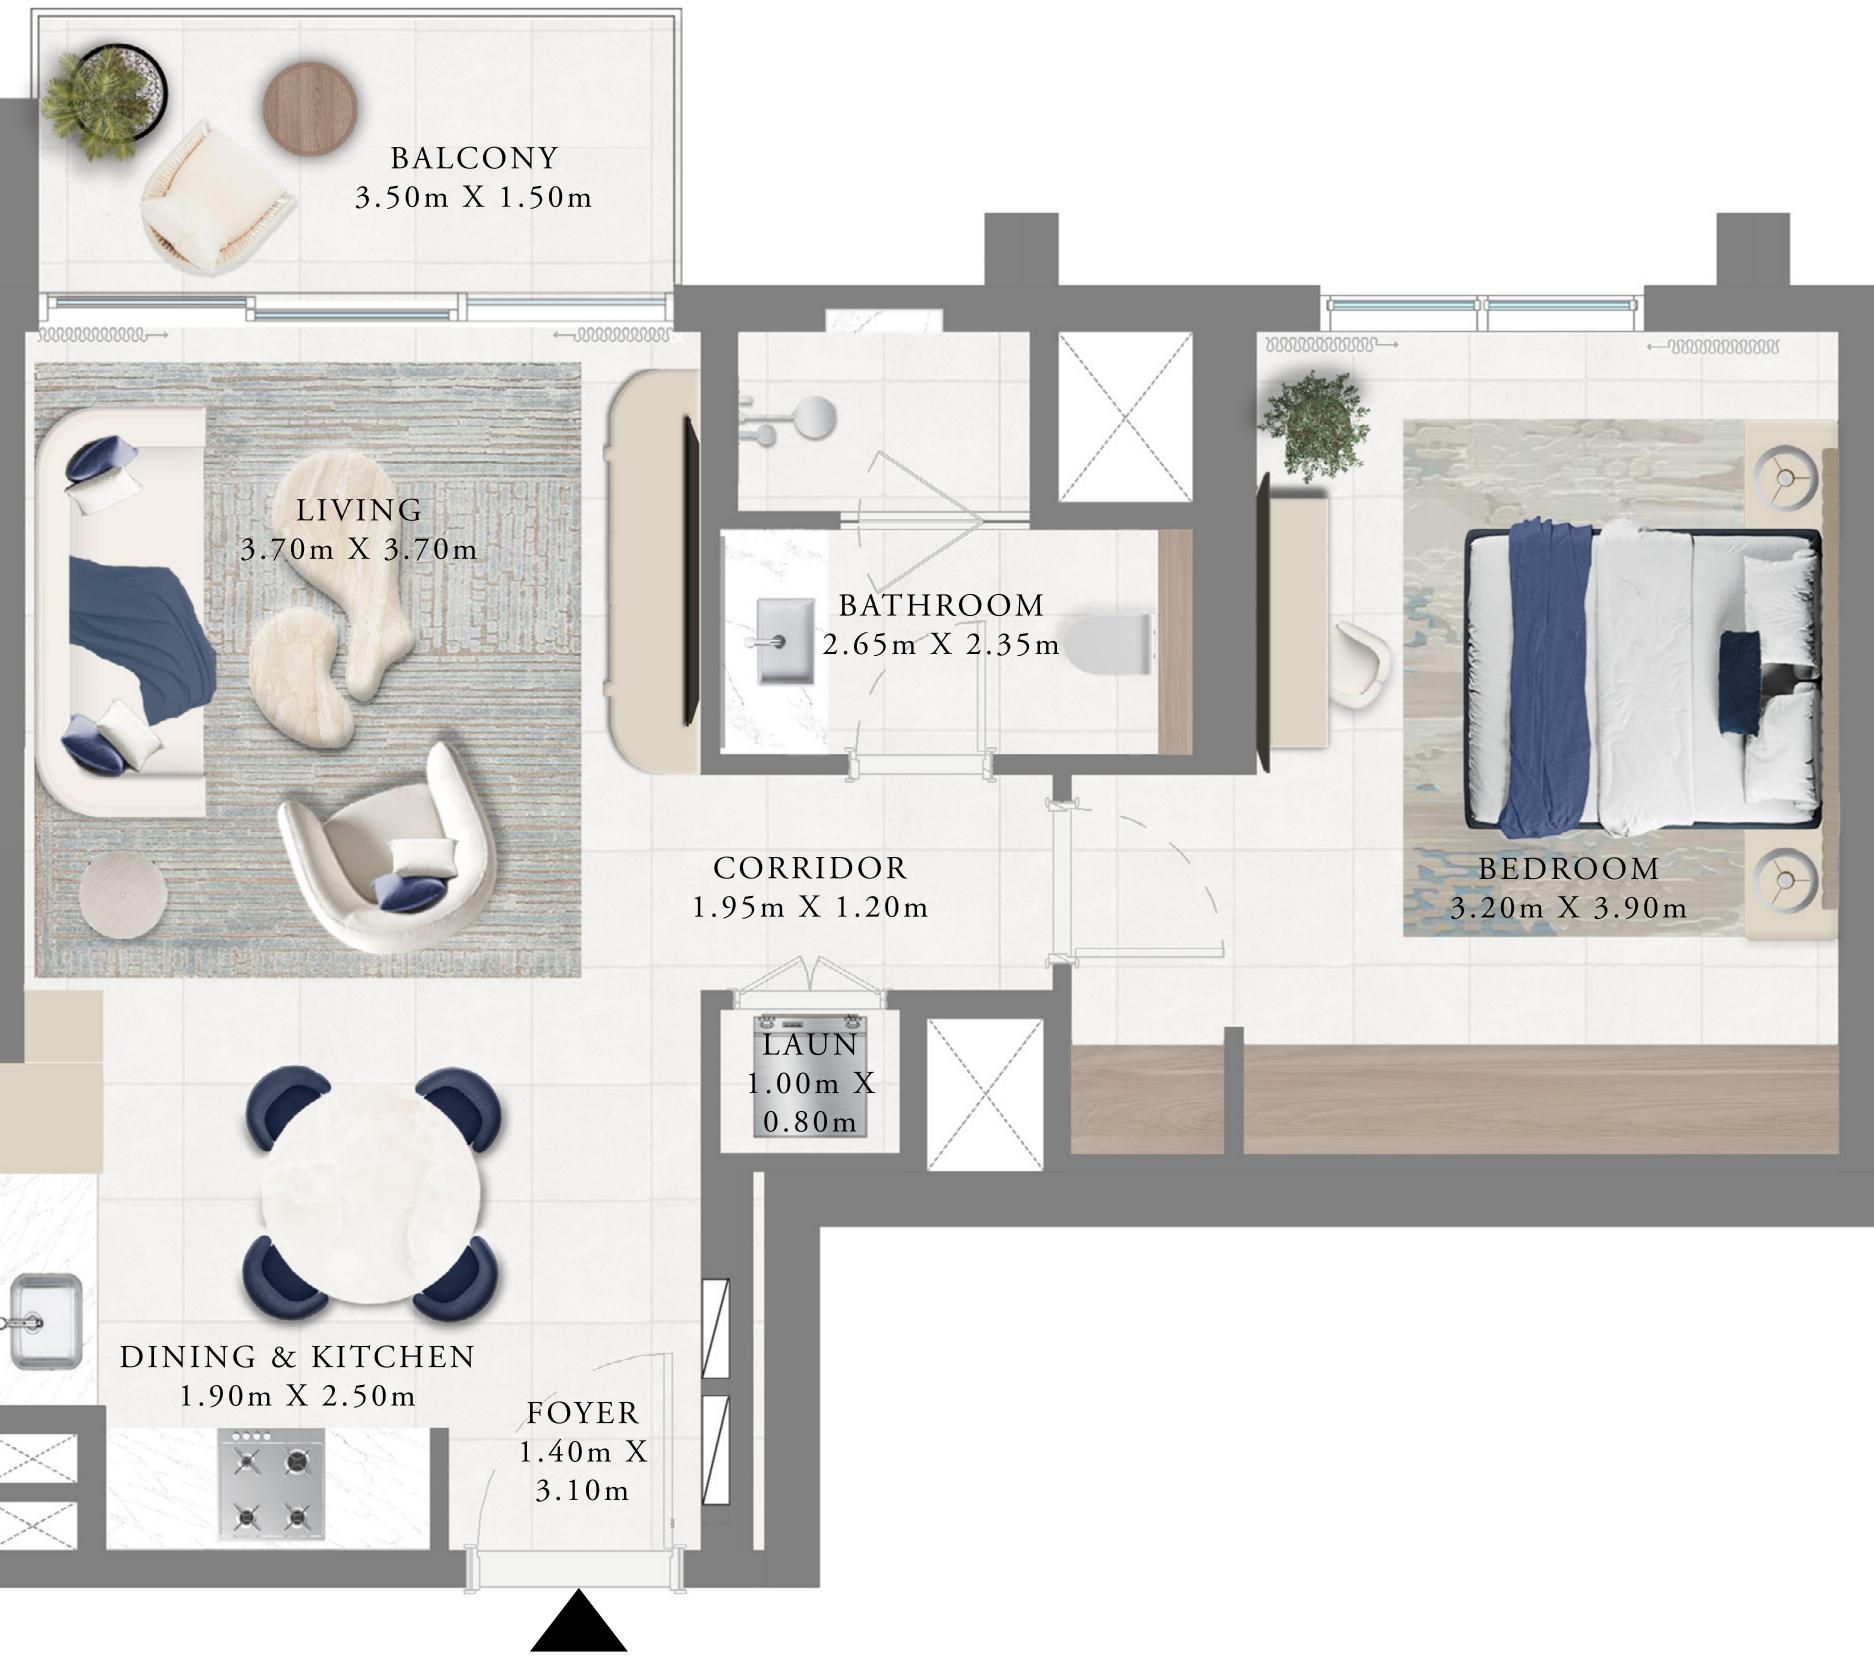

# BEDROOM

PODIUM 01 UNIT 04

SUITE AREA 761.12 SQ.FT. BALCONY AREA 61.25 SQ.FT. TOTAL AREA 822.37 SQ.FT.

KEY SECTION KEY PLAN LEVEL PODIUM 01

Disclaimer : All dimensions are in imperial and metric, and measured from finish to finish to finish excluding construction tolerances. 2. All materials, dimensions, and drawings are approximate only. 3. Information is subject to change without notice, at developer's absolute discretion. 4. Actual area may vary from the stated area. 5. Drawings not to scale. 6. All images used are for illustrative purposes only and do not represent the actual size, features, specifications, fittings, and furnishings. 7. The developer reserves the right to make revisions / alterations, at it's absolute discretion, without any liability whatsoever.

70.71 SQ.M.

5.69 SQ.M.

76.40 SQ.M.

TOWER 1