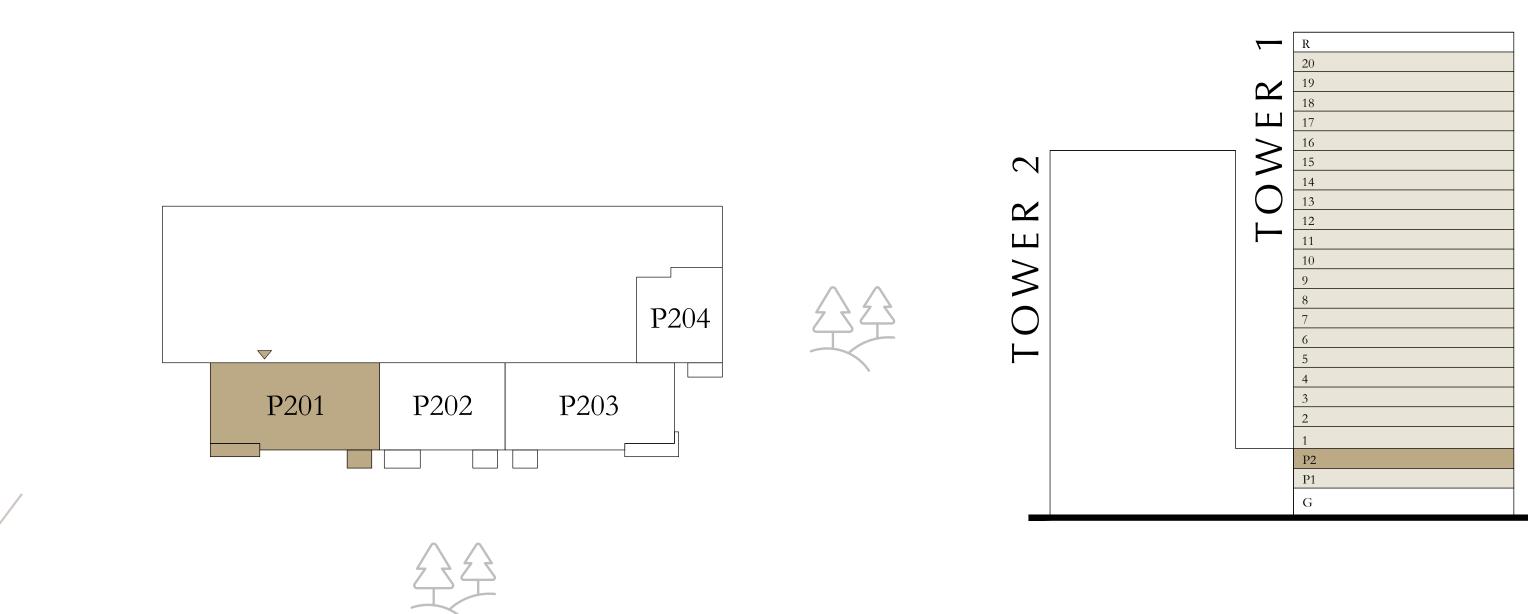

# FLOOR PLAN - TOWER 1

TOWER 1

# BEDROOM

PODIUM 01 UNIT 04

SUITE AREA 761.12 SQ.FT. BALCONY AREA 61.25 SQ.FT. TOTAL AREA 822.37 SQ.FT.

KEY SECTION KEY PLAN LEVEL PODIUM 01

Disclaimer : All dimensions are in imperial and metric, and measured from finish to finish to finish excluding construction tolerances. 2. All materials, dimensions, and drawings are approximate only. 3. Information is subject to change without notice, at developer's absolute discretion. 4. Actual area may vary from the stated area. 5. Drawings not to scale. 6. All images used are for illustrative purposes only and do not represent the actual size, features, specifications, fittings, and furnishings. 7. The developer reserves the right to make revisions / alterations, at it's absolute discretion, without any liability whatsoever.

70.71 SQ.M.

5.69 SQ.M.

76.40 SQ.M.

TOWER 1