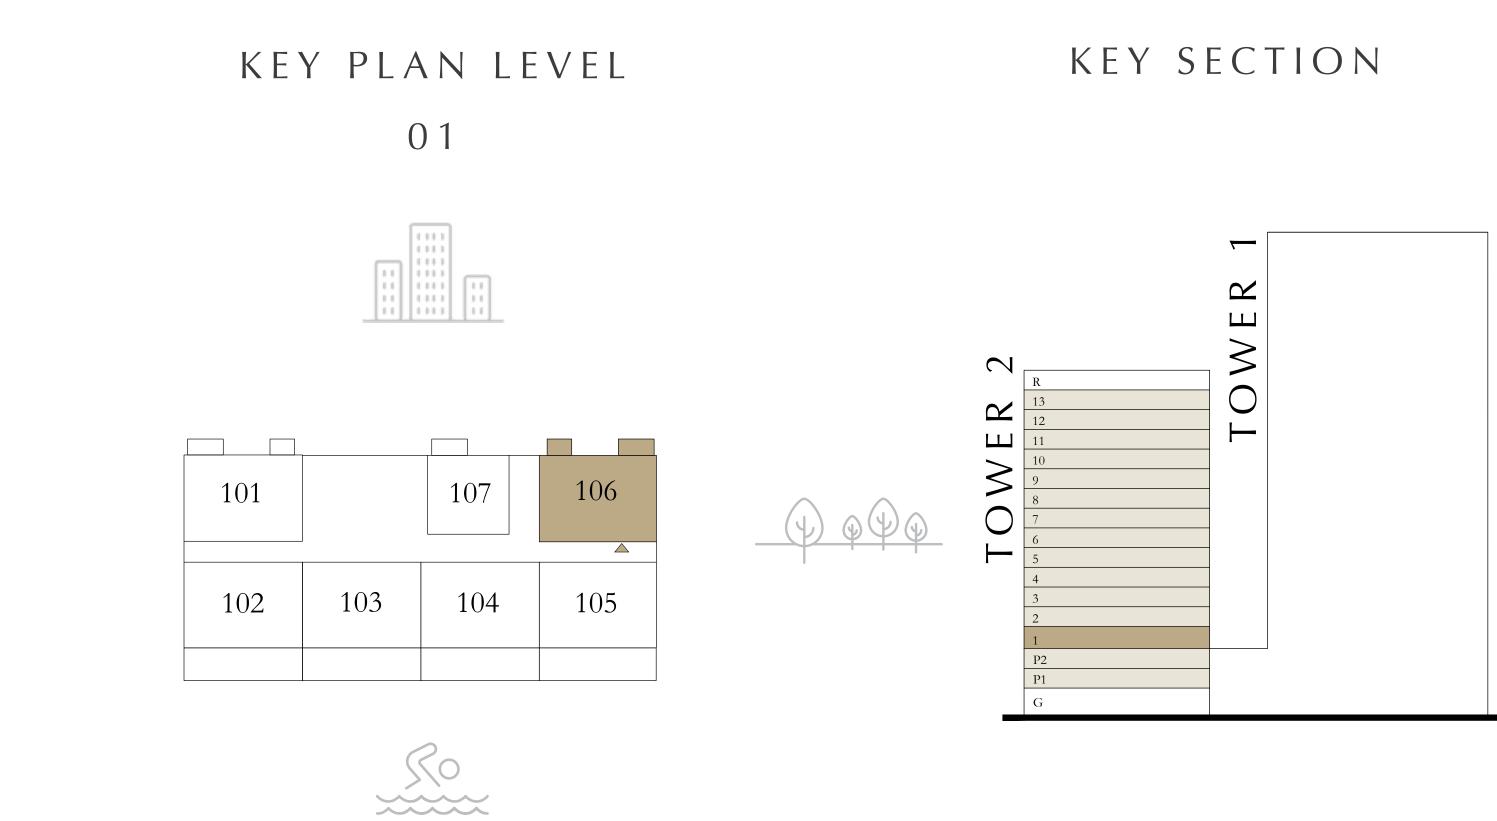

### 2 BEDROOM

PODIUM 01 UNIT 02

|   | SUITE AREA   | 1124.08 SQ.FT. | 1 ( |
|---|--------------|----------------|-----|
|   | BALCONY AREA | 238.96 SQ.FT.  | 2   |
| _ | TOTAL AREA   | 1363.04 SQ.FT. | 12  |

KEY SECTION KEY PLAN LEVEL PODIUM 01

Disclaimer : All dimensions are in imperial and metric, and measured from finish to finish to finish excluding construction tolerances. 2. All materials, dimensions, and drawings are approximate only. 3. Information is subject to change without notice, at developer's absolute discretion. 4. Actual area may vary from the stated area. 5. Drawings not to scale. 6. All images used are for illustrative purposes only and do not represent the actual size, features, specifications, fittings, and furnishings. 7. The developer reserves the right to make revisions / alterations, at it's absolute discretion, without any liability whatsoever.