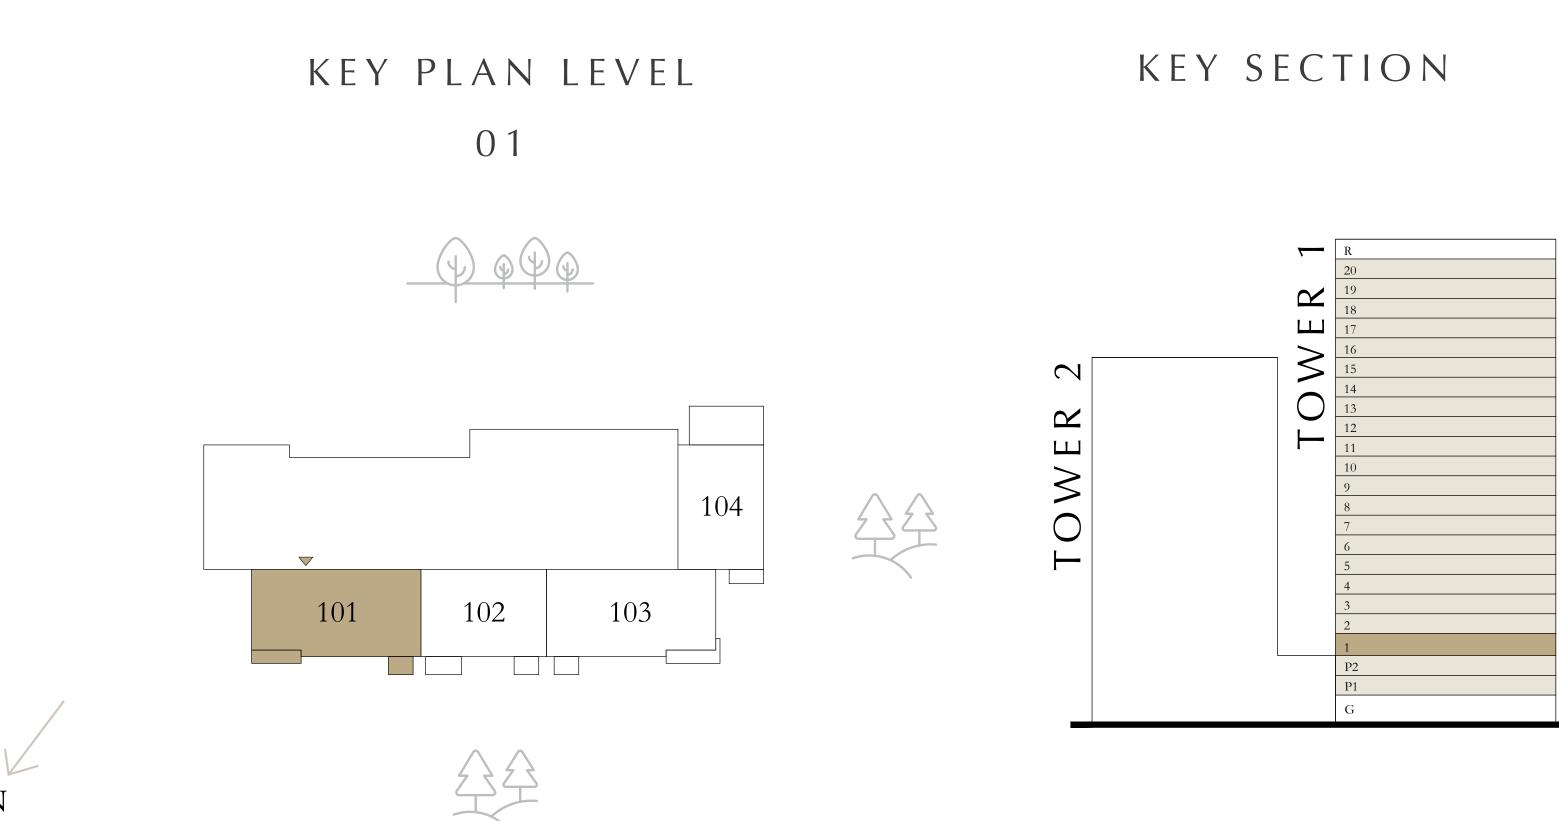

# FLOOR PLAN - TOWER 1

TOWER 1

# BEDROOM

PODIUM 01 UNIT 04

SUITE AREA 761.12 SQ.FT. BALCONY AREA 61.25 SQ.FT. TOTAL AREA 822.37 SQ.FT.

KEY SECTION KEY PLAN LEVEL PODIUM 01

Disclaimer : All dimensions are in imperial and metric, and measured from finish to finish to finish excluding construction tolerances. 2. All materials, dimensions, and drawings are approximate only. 3. Information is subject to change without notice, at developer's absolute discretion. 4. Actual area may vary from the stated area. 5. Drawings not to scale. 6. All images used are for illustrative purposes only and do not represent the actual size, features, specifications, fittings, and furnishings. 7. The developer reserves the right to make revisions / alterations, at it's absolute discretion, without any liability whatsoever.

70.71 SQ.M.

5.69 SQ.M.

76.40 SQ.M.

TOWER 1