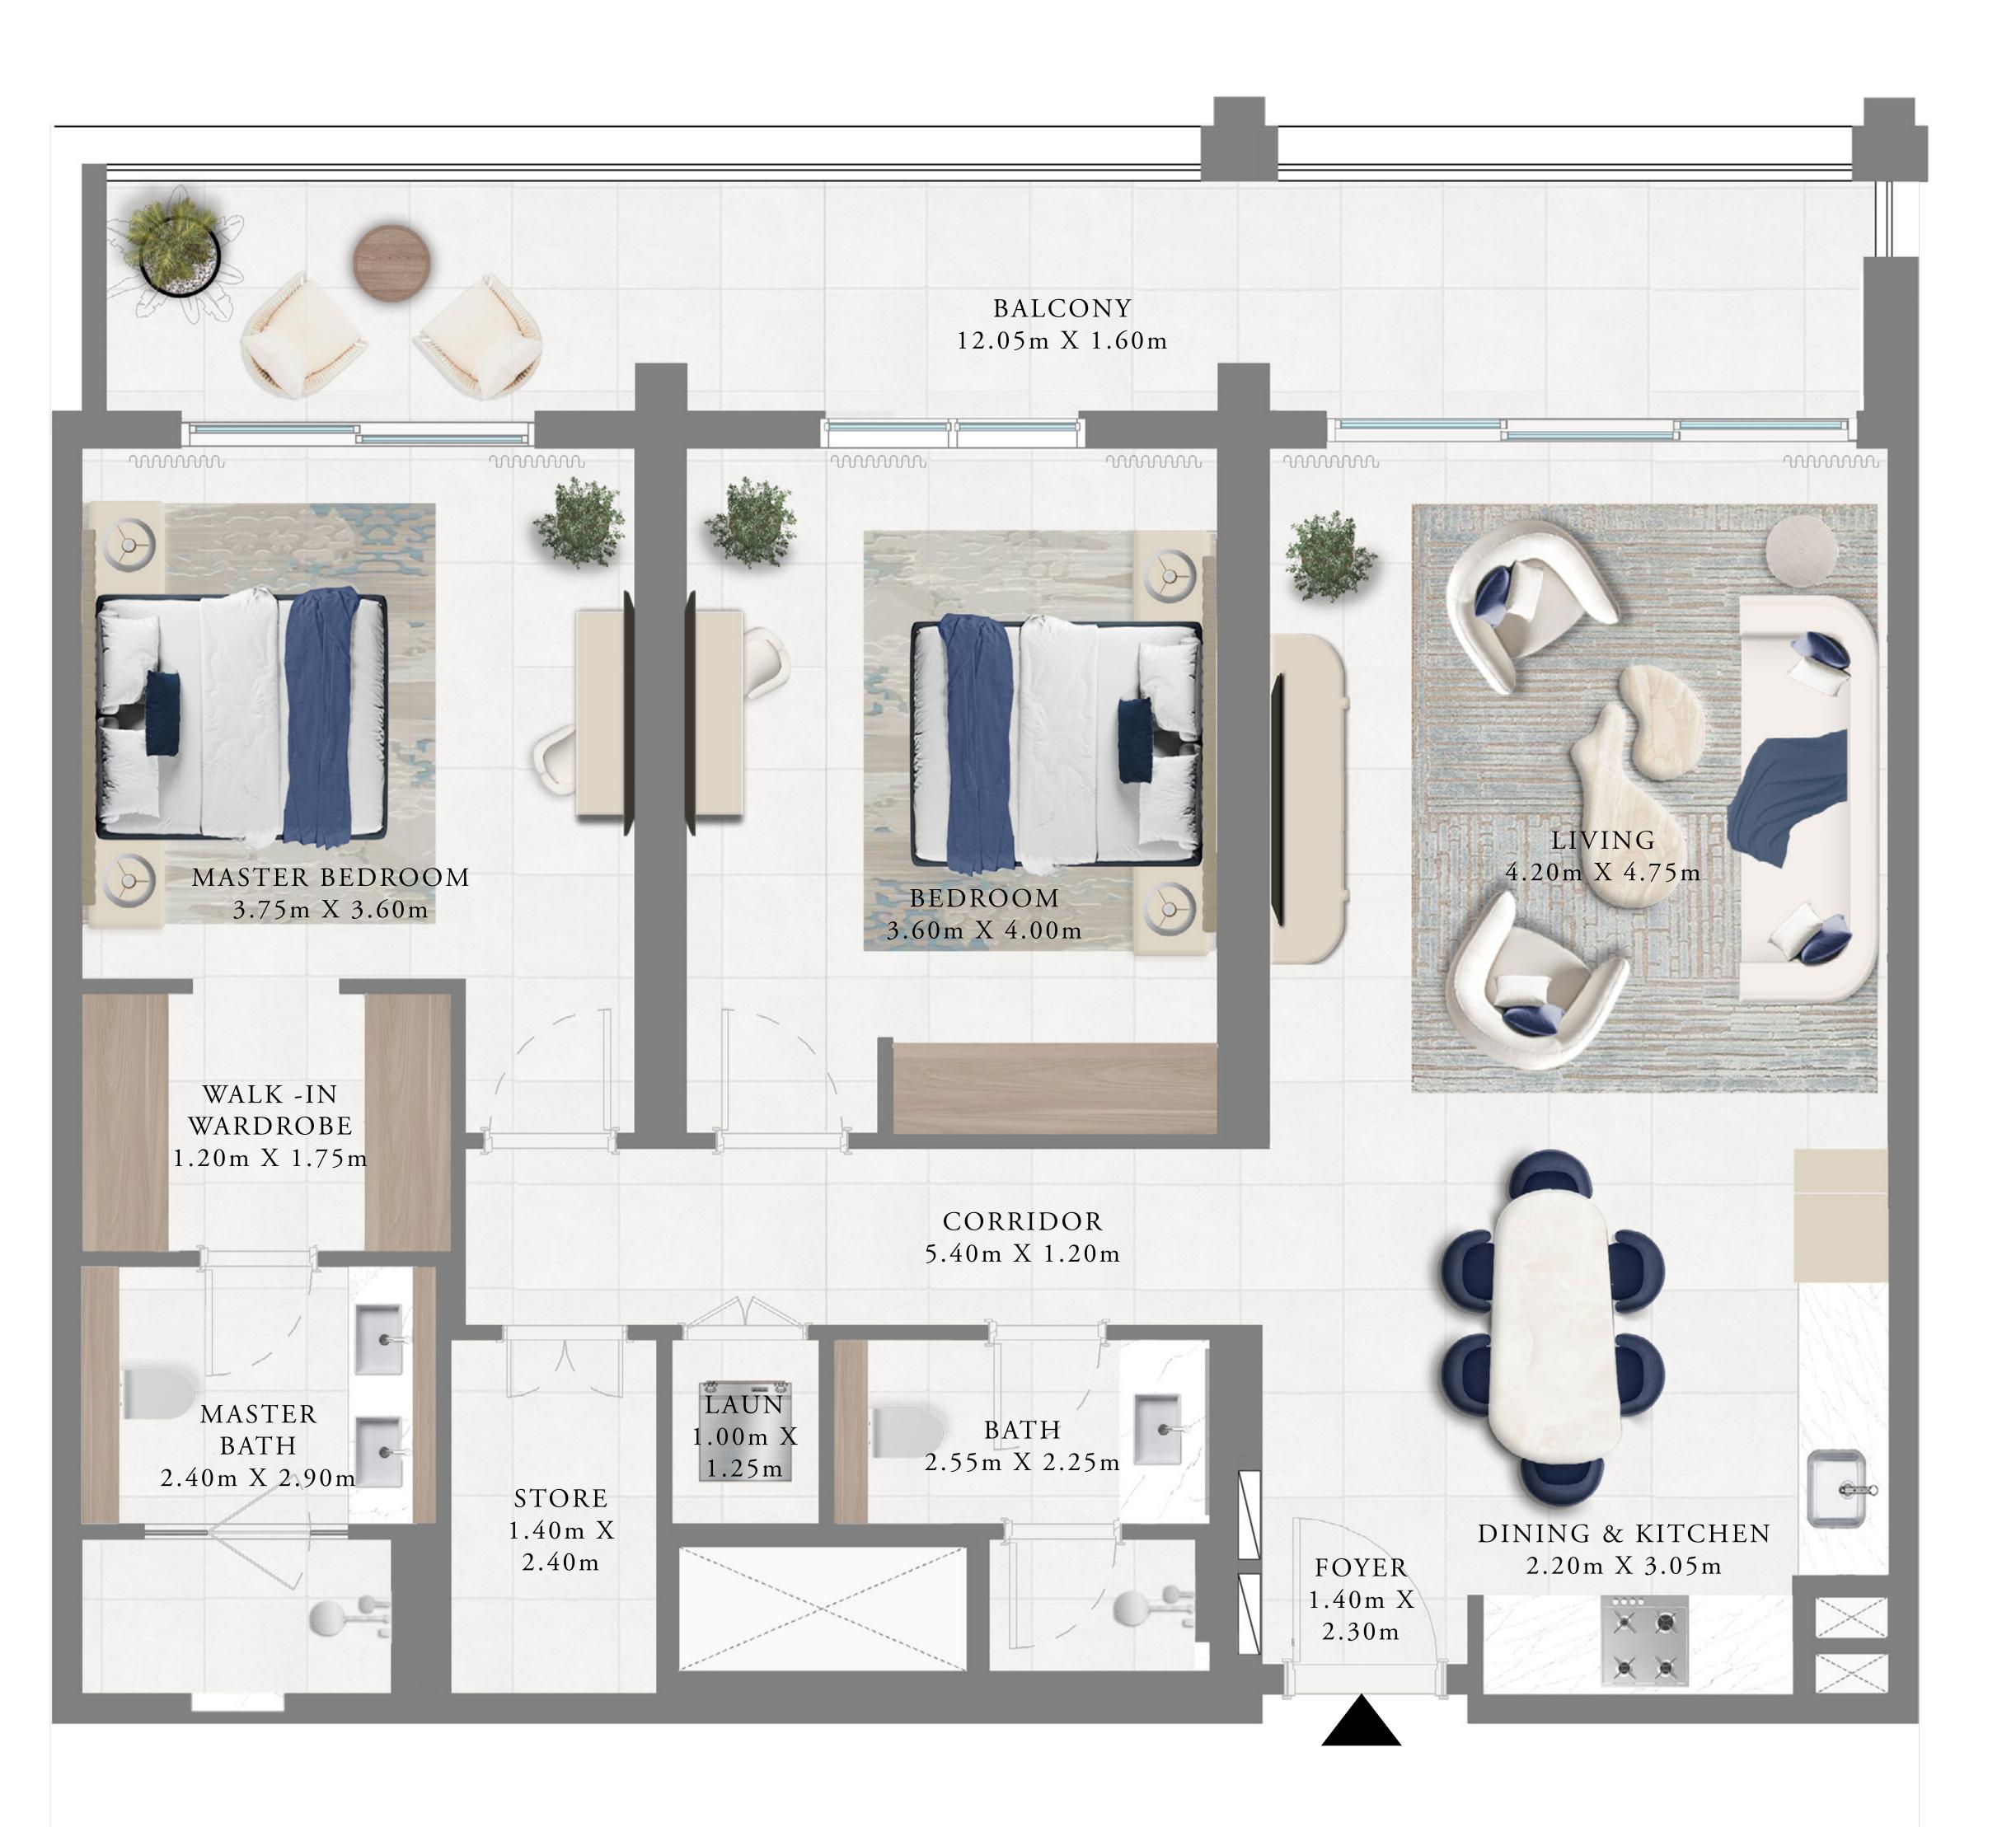

### 2 BEDROOM

LEVEL 01 UNIT 04

|   | SUITE AREA   | 1051.96 SQ.FT. | ç |
|---|--------------|----------------|---|
|   | BALCONY AREA | 401.92 SQ.FT.  | 3 |
| _ | TOTAL AREA   | 1453.88 SQ.FT. | 1 |

Disclaimer : All dimensions are in imperial and metric, and measured from finish to finish excluding construction tolerances. 2. All materials, dimensions, and drawings are approximate only. 3. Information is subject to change without notice, at developer's absolute discretion. 4. Actual area may vary from the stated area. 5. Drawings not to scale. 6. All images used are for illustrative purposes only and do not represent the actual size, features, specifications, fittings, and furnishings. 7. The developer reserves the right to make revisions / alterations, at it's absolute discretion, without any liability whatsoever.

97.73 SQ.M.

37.34 SQ.M.

135.07 SQ.M.

TOWER 2