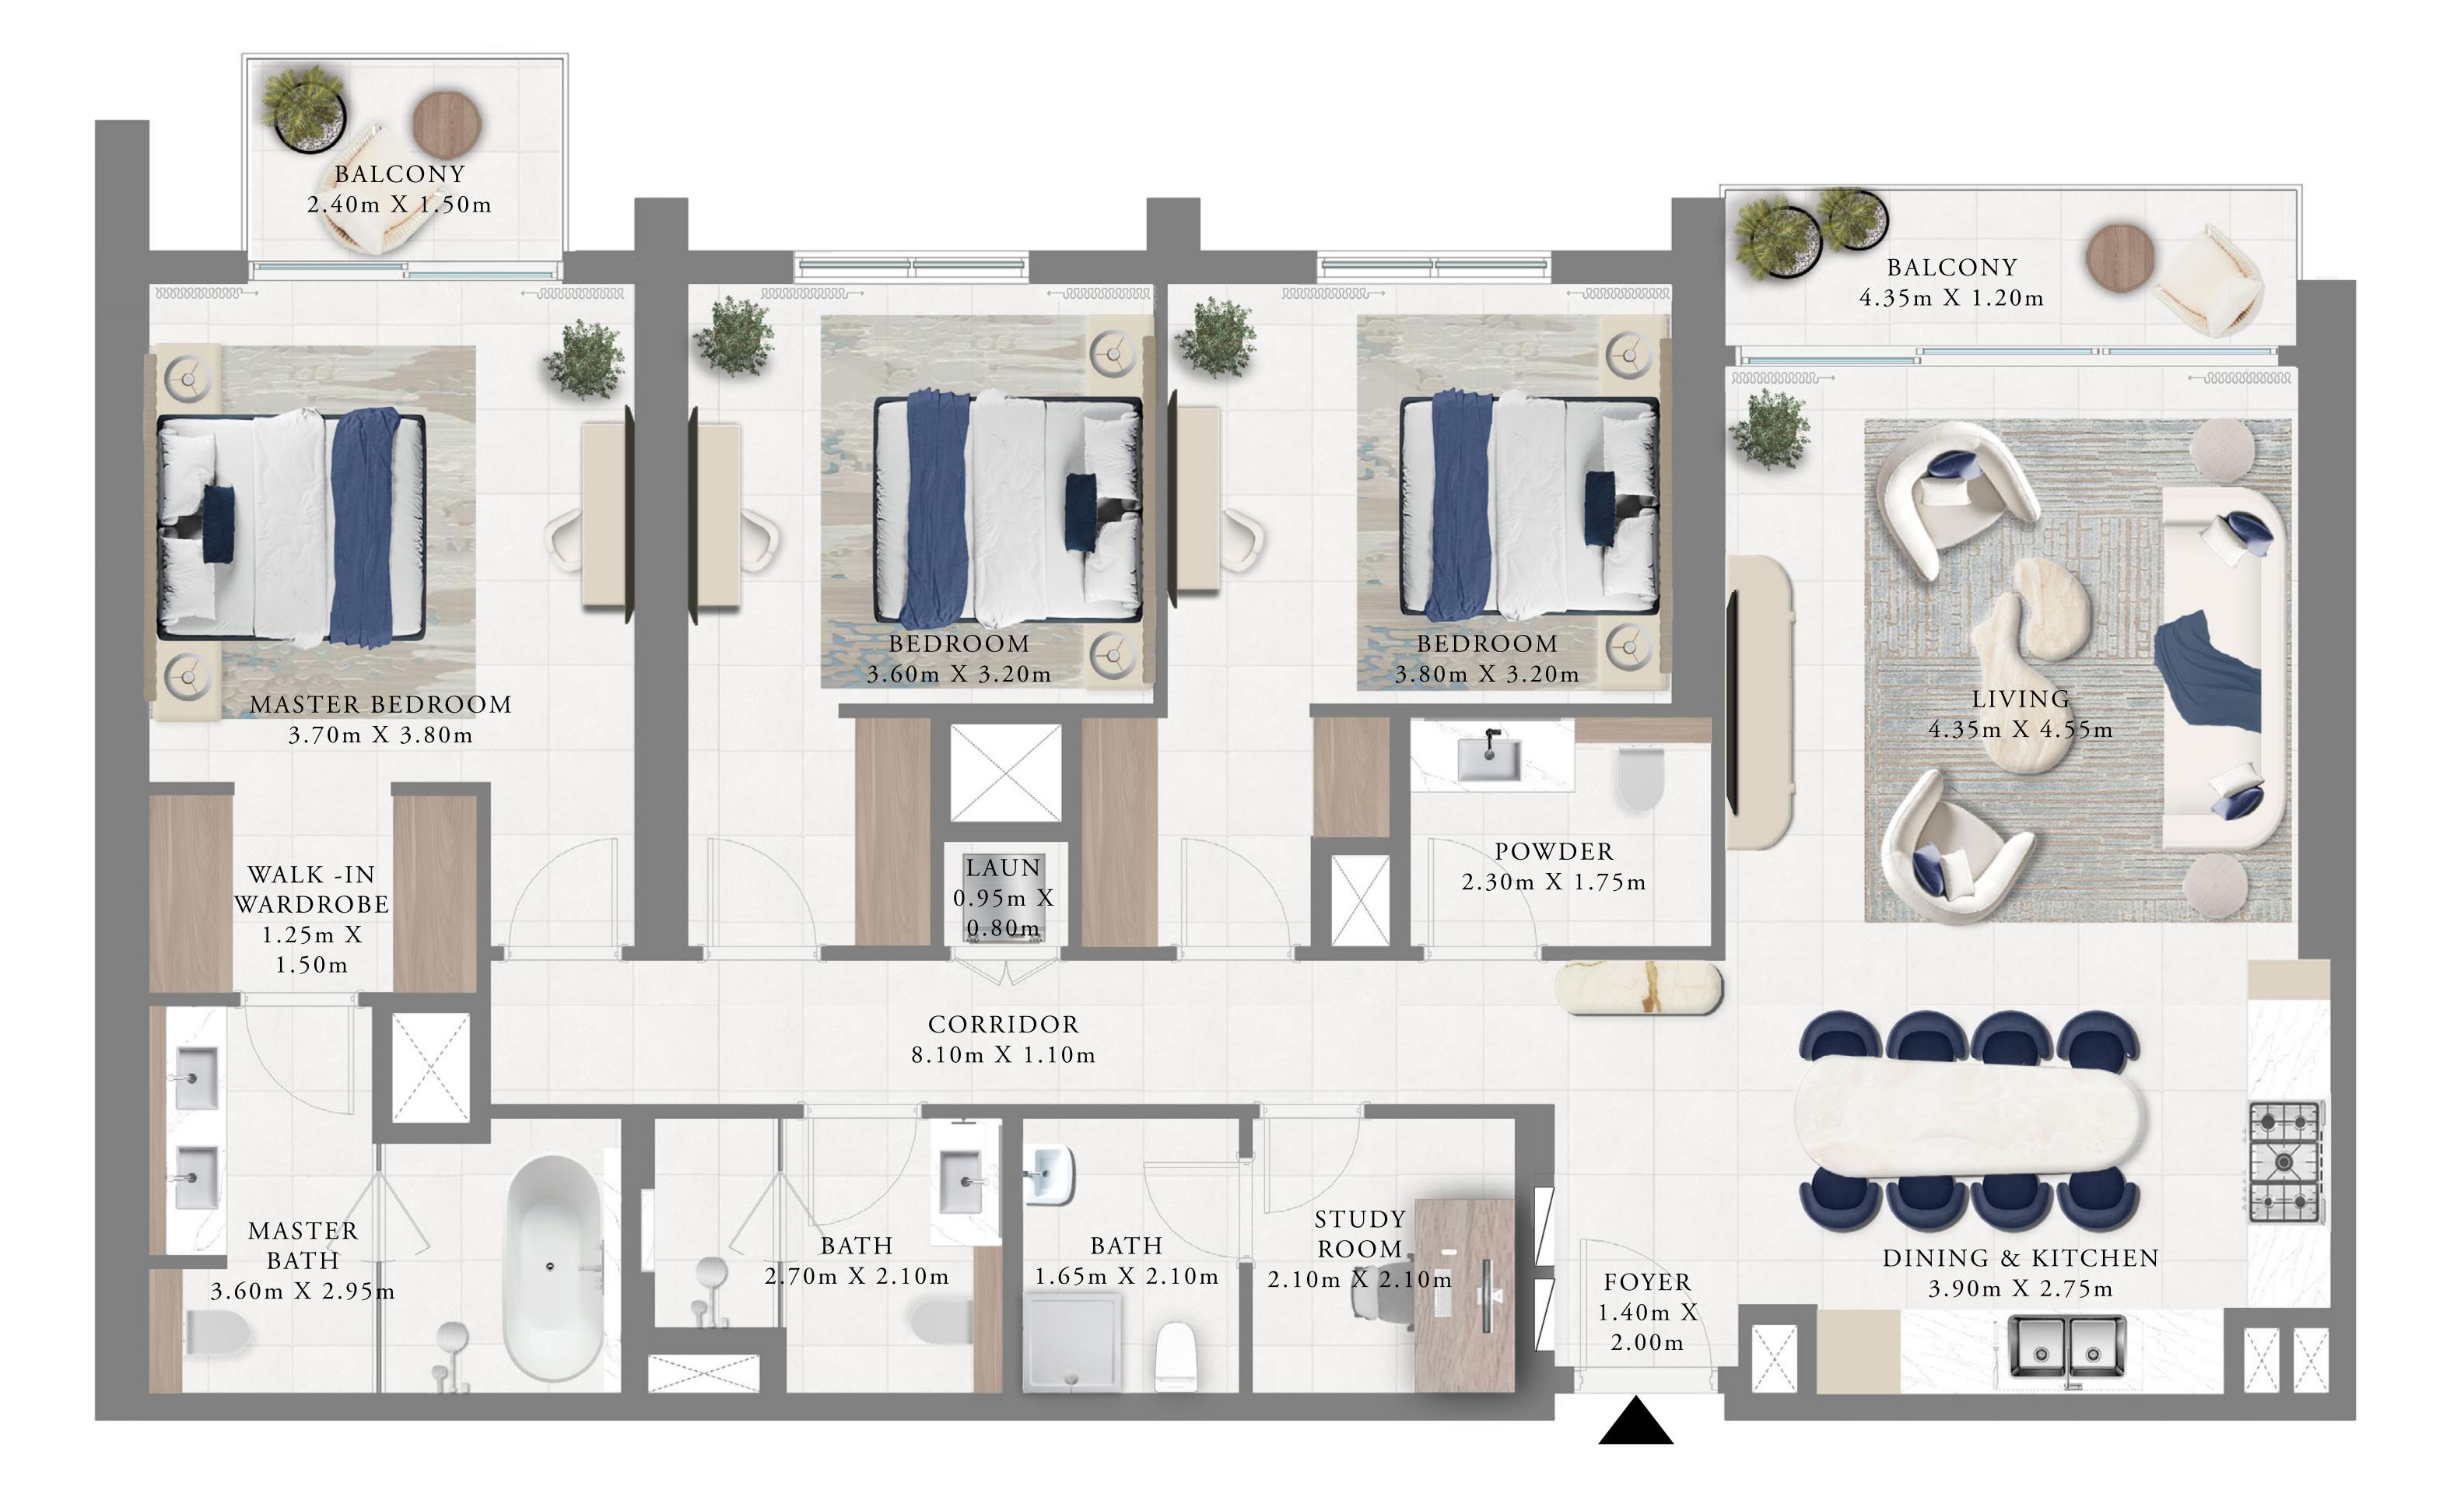

# BEDROOM

PODIUM 01 UNIT 04

SUITE AREA 761.12 SQ.FT. BALCONY AREA 61.25 SQ.FT. TOTAL AREA 822.37 SQ.FT.

KEY SECTION KEY PLAN LEVEL PODIUM 01

Disclaimer : All dimensions are in imperial and metric, and measured from finish to finish to finish excluding construction tolerances. 2. All materials, dimensions, and drawings are approximate only. 3. Information is subject to change without notice, at developer's absolute discretion. 4. Actual area may vary from the stated area. 5. Drawings not to scale. 6. All images used are for illustrative purposes only and do not represent the actual size, features, specifications, fittings, and furnishings. 7. The developer reserves the right to make revisions / alterations, at it's absolute discretion, without any liability whatsoever.

70.71 SQ.M.

5.69 SQ.M.

76.40 SQ.M.

TOWER 1