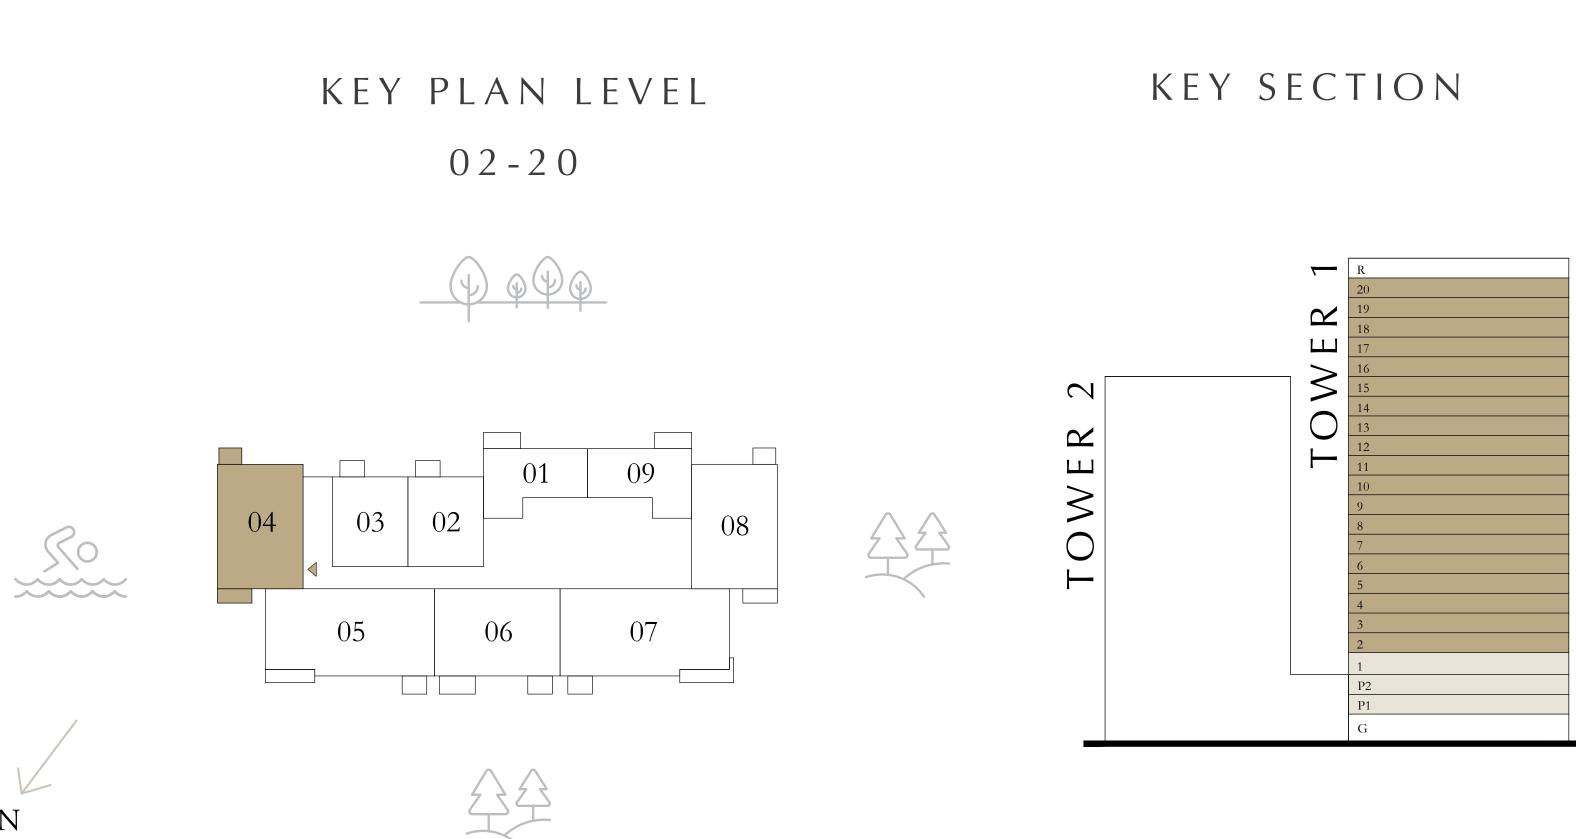

### 2 BEDROOM

LEVEL 01 UNIT 04

| SUITE AREA   | 1061.21 SQ.FT. | ç |
|--------------|----------------|---|
| BALCONY AREA | 347.46 SQ.FT.  | 3 |
| TOTAL AREA   | 1408.67 SQ.FT. | 1 |

Disclaimer : All dimensions are in imperial and metric, and measured from finish to finish to finish excluding construction tolerances. 2. All materials, dimensions, and drawings are approximate only. 3. Information is subject to change without notice, at developer's absolute discretion. 4. Actual area may vary from the stated area. 5. Drawings not to scale. 6. All images used are for illustrative purposes only and do not represent the actual size, features, specifications, fittings, and furnishings. 7. The developer reserves the right to make revisions / alterations, at it's absolute discretion, without any liability whatsoever.

98.59 SQ.M.

32.28 SQ.M.

130.87 SQ.M.

TOWER 1