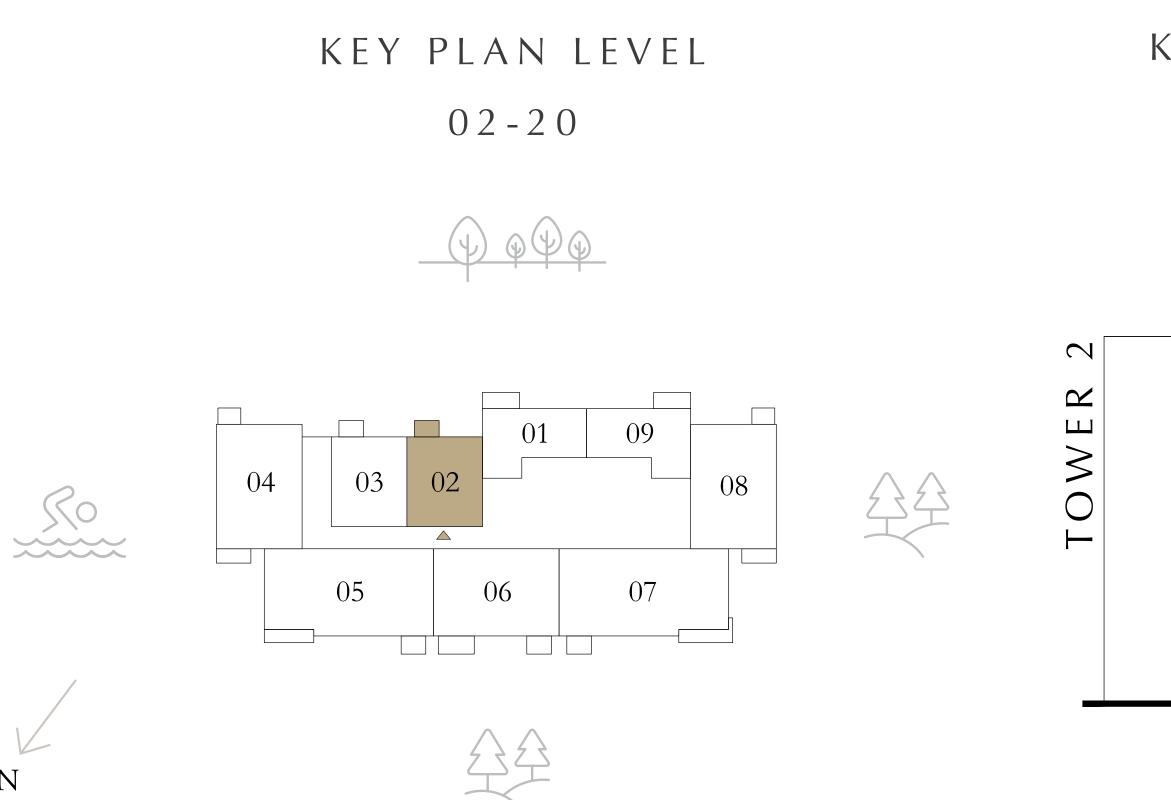

## BEDROOM

LEVEL 02-20

UNIT 02

| SUITE AREA   | 686.41 to<br>686.63 SQ.FT. | 6 |
|--------------|----------------------------|---|
| BALCONY AREA | 42.19 SQ.FT.               |   |
| TOTAL AREA   | 728.60 to<br>728.82 SQ.FT. | 6 |