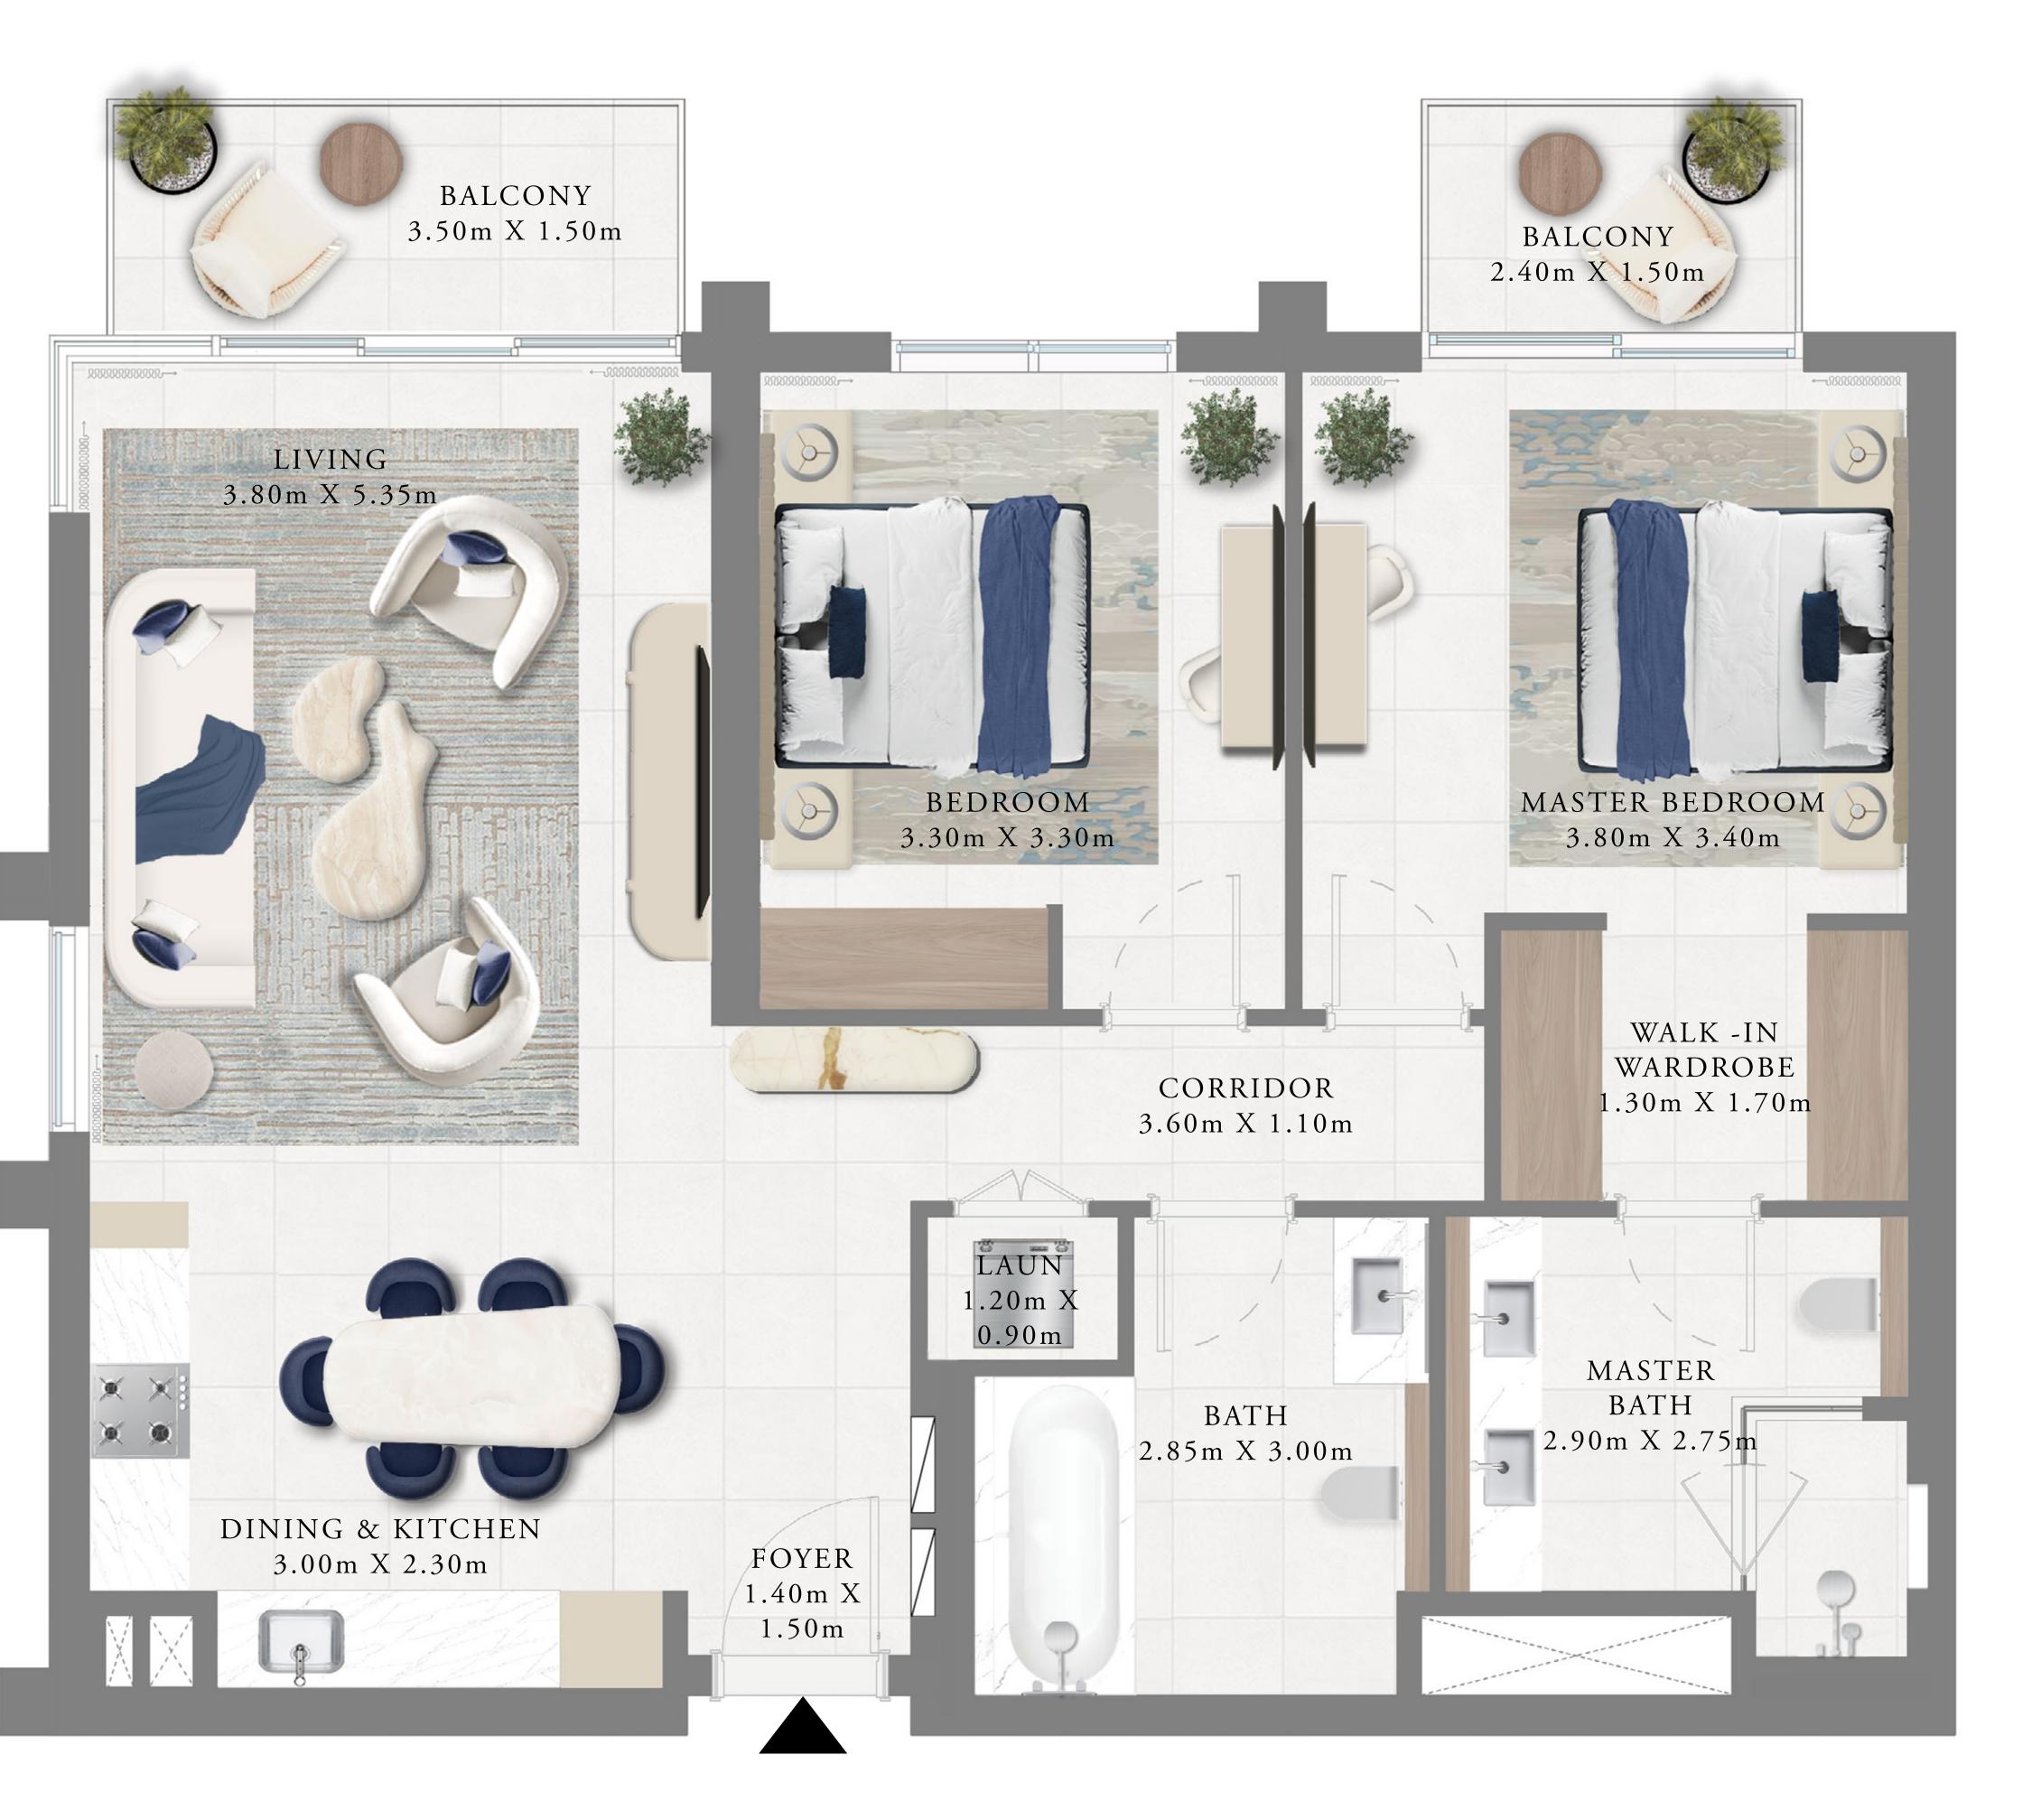

# FLOOR PLAN - TOWER 2

TOWER 2

#### BEDROOM

PODIUM 01 & 02 UNIT 02

SUITE AREA 704.07 SQ.FT. BALCONY AREA 61.14 SQ.FT. TOTAL AREA 765.21 SQ.FT.

KEY SECTION KEY PLAN LEVEL PODIUM 01 & 02  $\sim$  $\geq$ 01 03

Disclaimer : All dimensions are in imperial and metric, and measured from finish to finish excluding construction tolerances. 2. All materials, dimensions, and drawings are approximate only. 3. Information is subject to change without notice, at developer's absolute discretion. 4. Actual area may vary from the stated area. 5. Drawings not to scale. 6. All images used are for illustrative purposes only and do not represent the actual size, features, specifications, fittings, and furnishings. 7. The developer reserves the right to make revisions / alterations, at it's absolute discretion, without any liability whatsoever.

65.41 SQ.M

5.68 SQ.M

71.09 SQ.M

TOWER 2