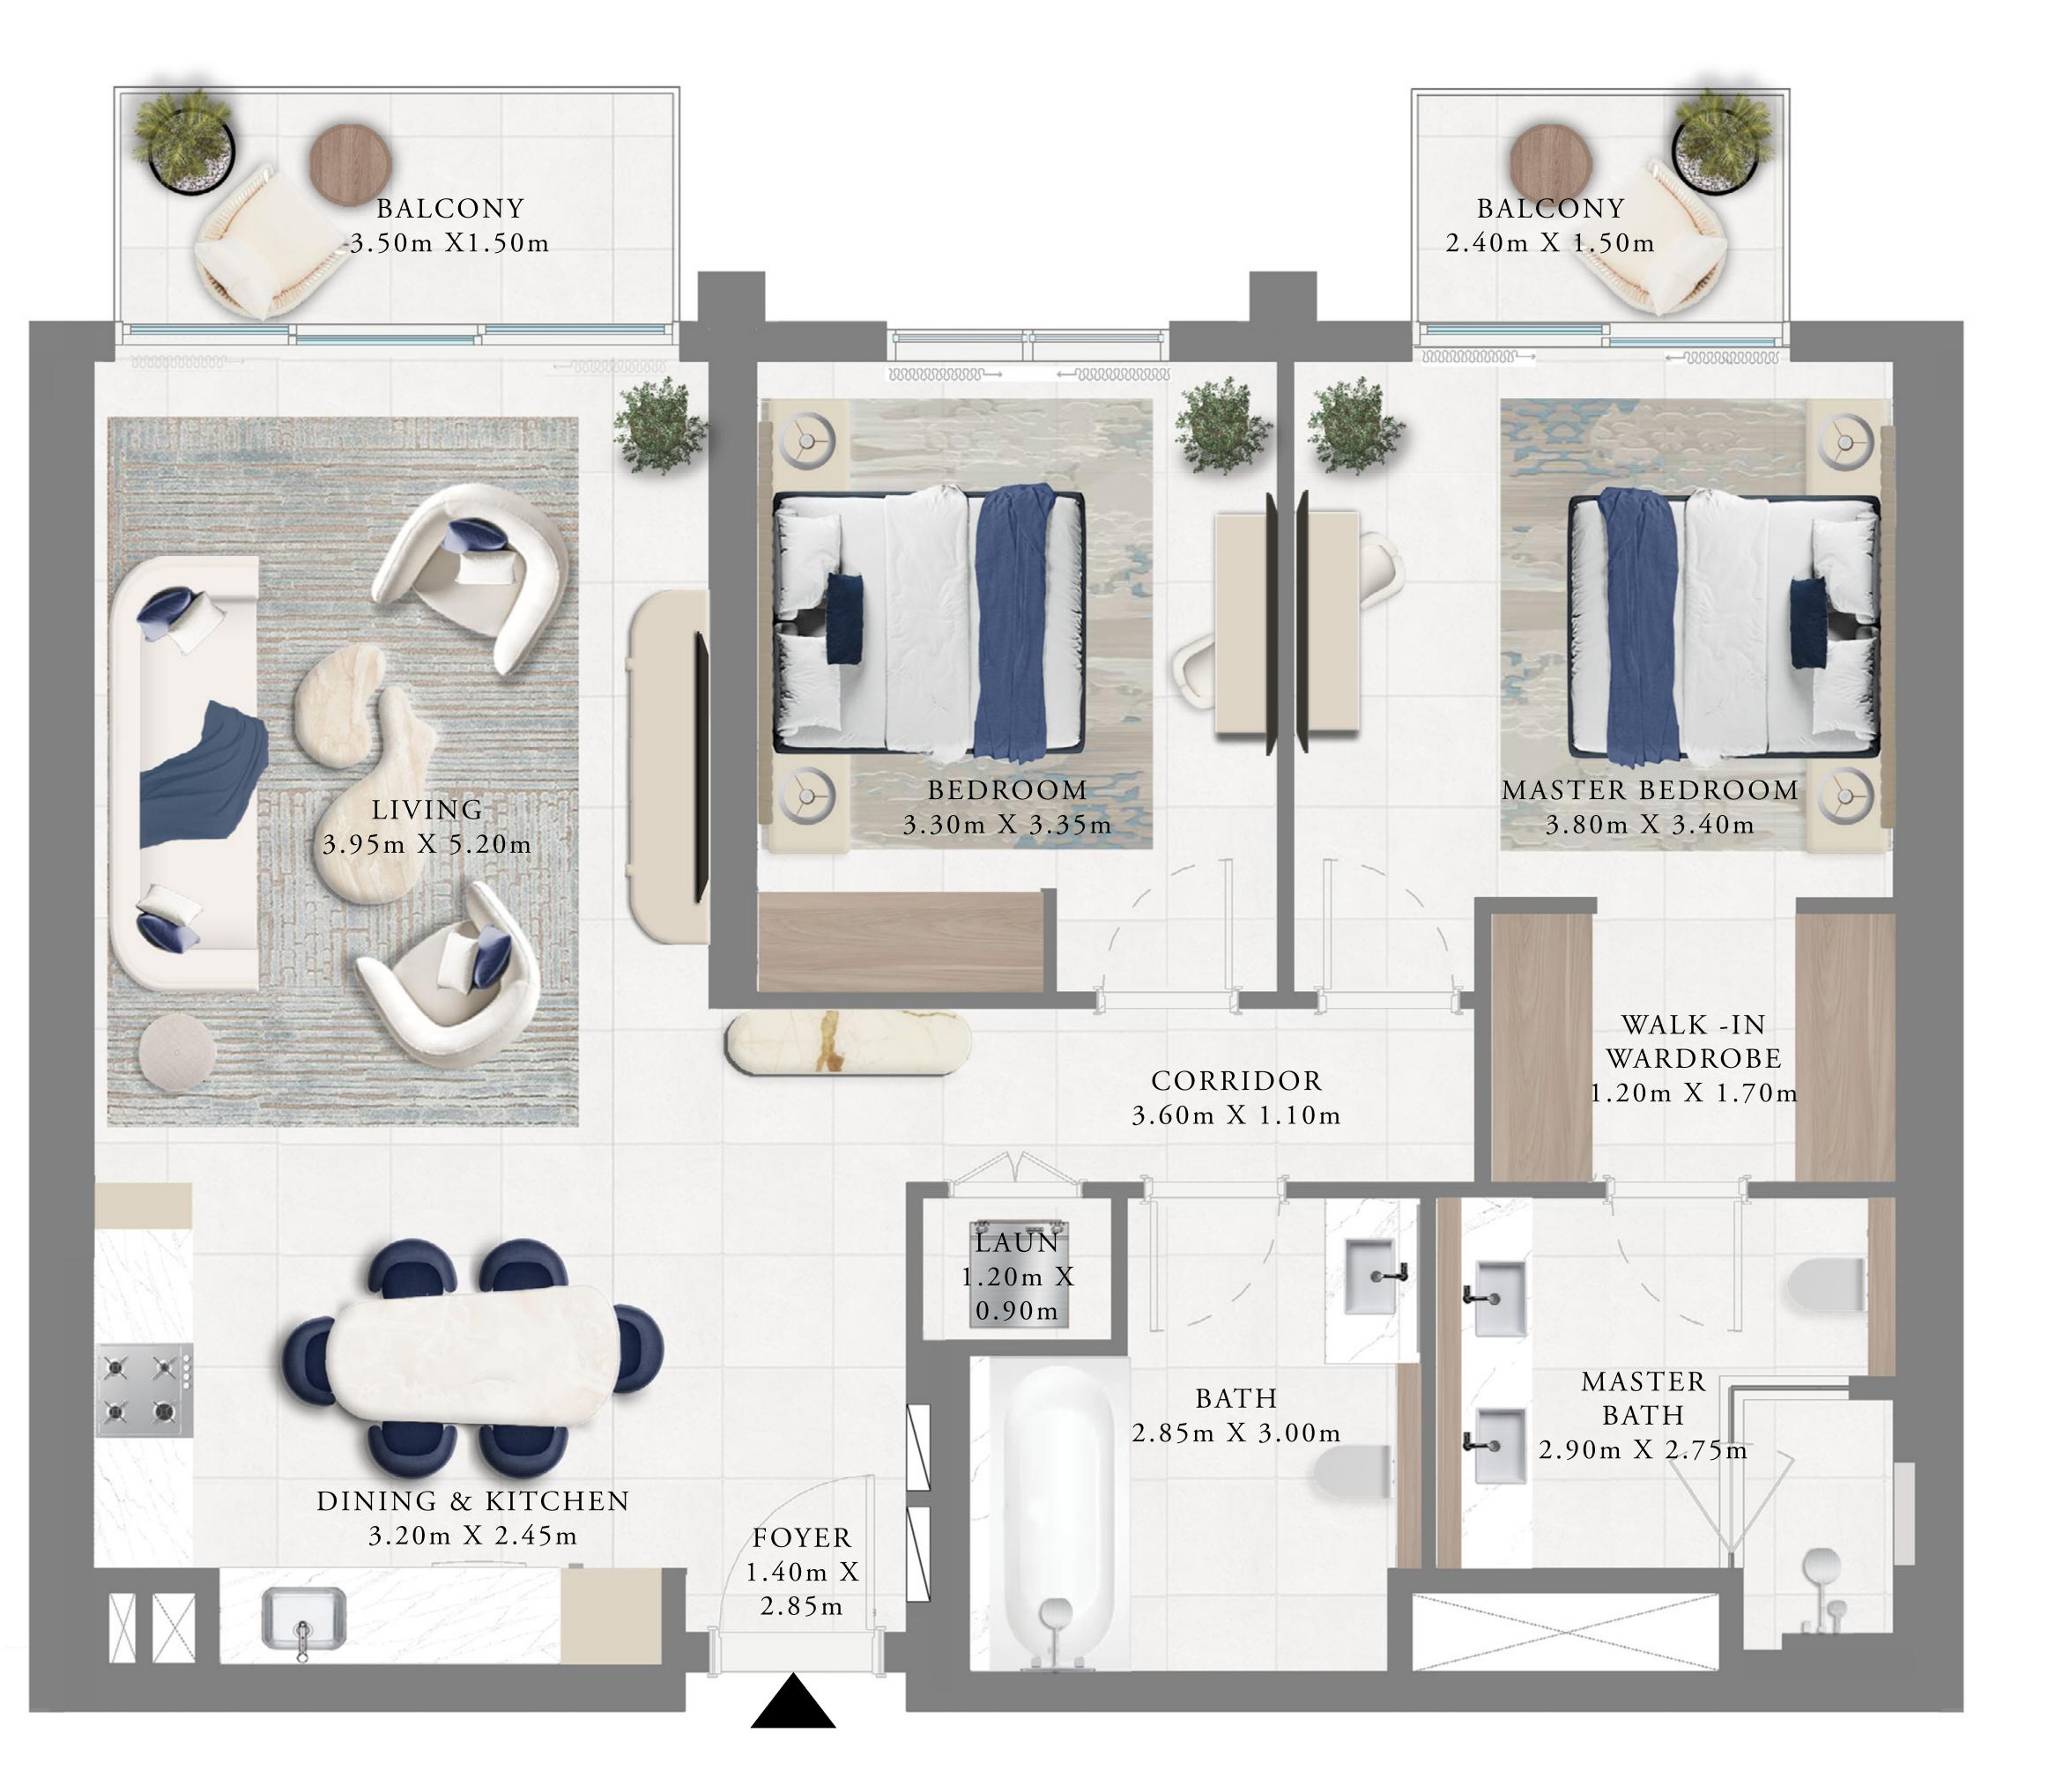

### 2 BEDROOM

LEVEL 02-13 UNIT 04

SUITE AREA 97.73 SQ.M. 1051.96 SQ.FT. 9.60 SQ.M. BALCONY AREA 103.33 SQ.FT. TOTAL AREA 1155.29 SQ.FT. 107.33 SQ.M.

Disclaimer : All dimensions are in imperial and metric, and measured from finish to finish to finish excluding construction tolerances. 2. All materials, dimensions, and drawings are approximate only. 3. Information is subject to change without notice, at developer's absolute discretion. 4. Actual area may vary from the stated area. 5. Drawings not to scale. 6. All images used are for illustrative purposes only and do not represent the actual size, features, specifications, fittings, and furnishings. 7. The developer reserves the right to make revisions / alterations, at it's absolute discretion, without any liability whatsoever.