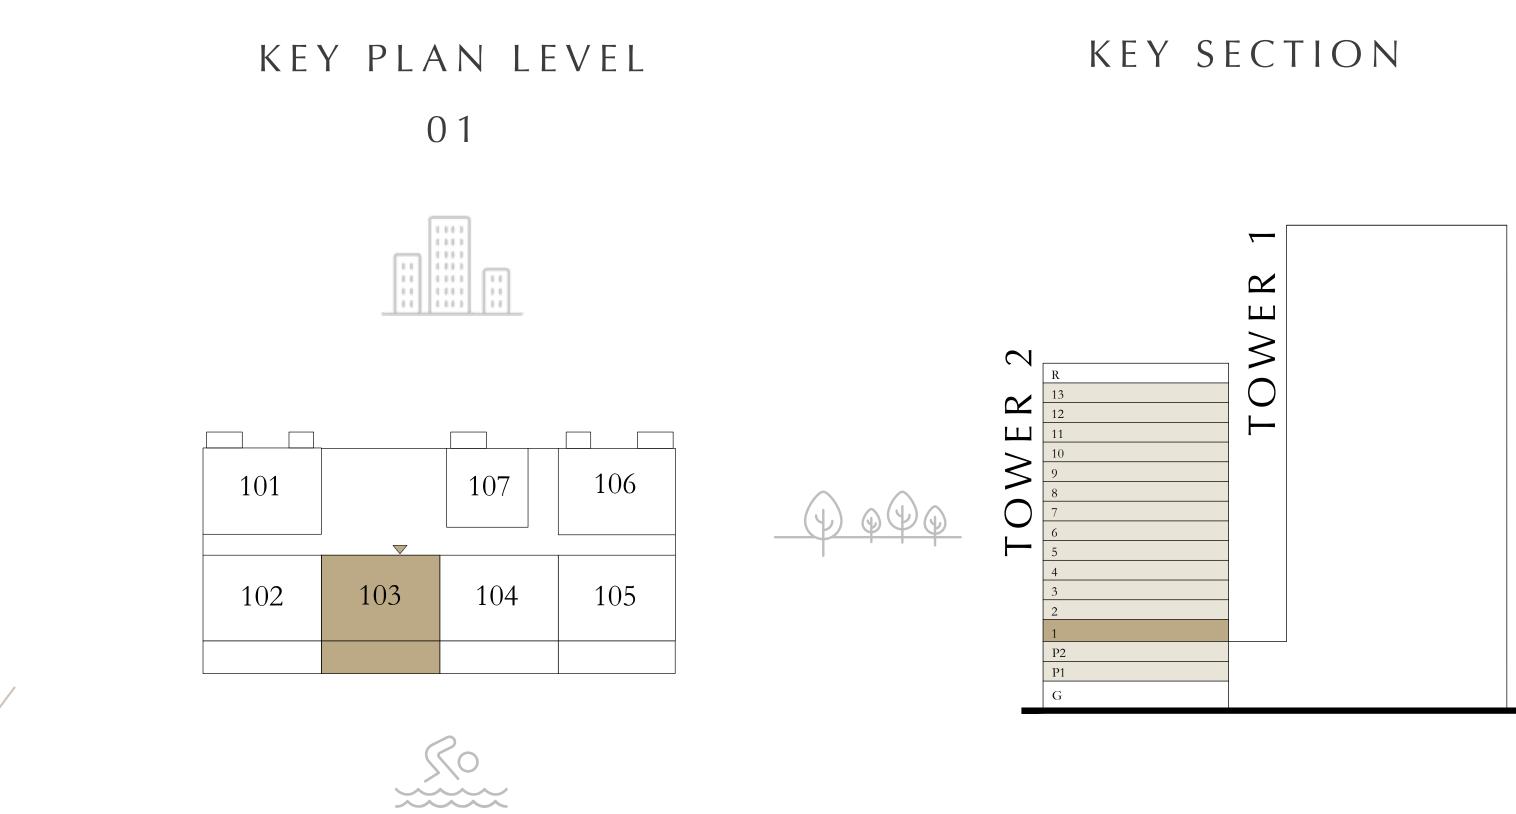

### 2 BEDROOM

LEVEL 01 UNIT 03

| SUITE AREA     | 1051.96 SQ.FT. | Ç |
|----------------|----------------|---|
| BALCONY AREA   | 390.62 SQ.FT.  | 3 |
| <br>TOTAL AREA | 1442.58 SQ.FT. | 1 |

Disclaimer : All dimensions are in imperial and metric, and measured from finish to finish excluding construction tolerances. 2. All materials, dimensions, and drawings are approximate only. 3. Information is subject to change without notice, at developer's absolute discretion. 4. Actual area may vary from the stated area. 5. Drawings not to scale. 6. All images used are for illustrative purposes only and do not represent the actual size, features, specifications, fittings, and furnishings. 7. The developer reserves the right to make revisions / alterations, at it's absolute discretion, without any liability whatsoever.

97.73 SQ.M.

36.29 SQ.M.

134.02 SQ.M.

TOWER 2