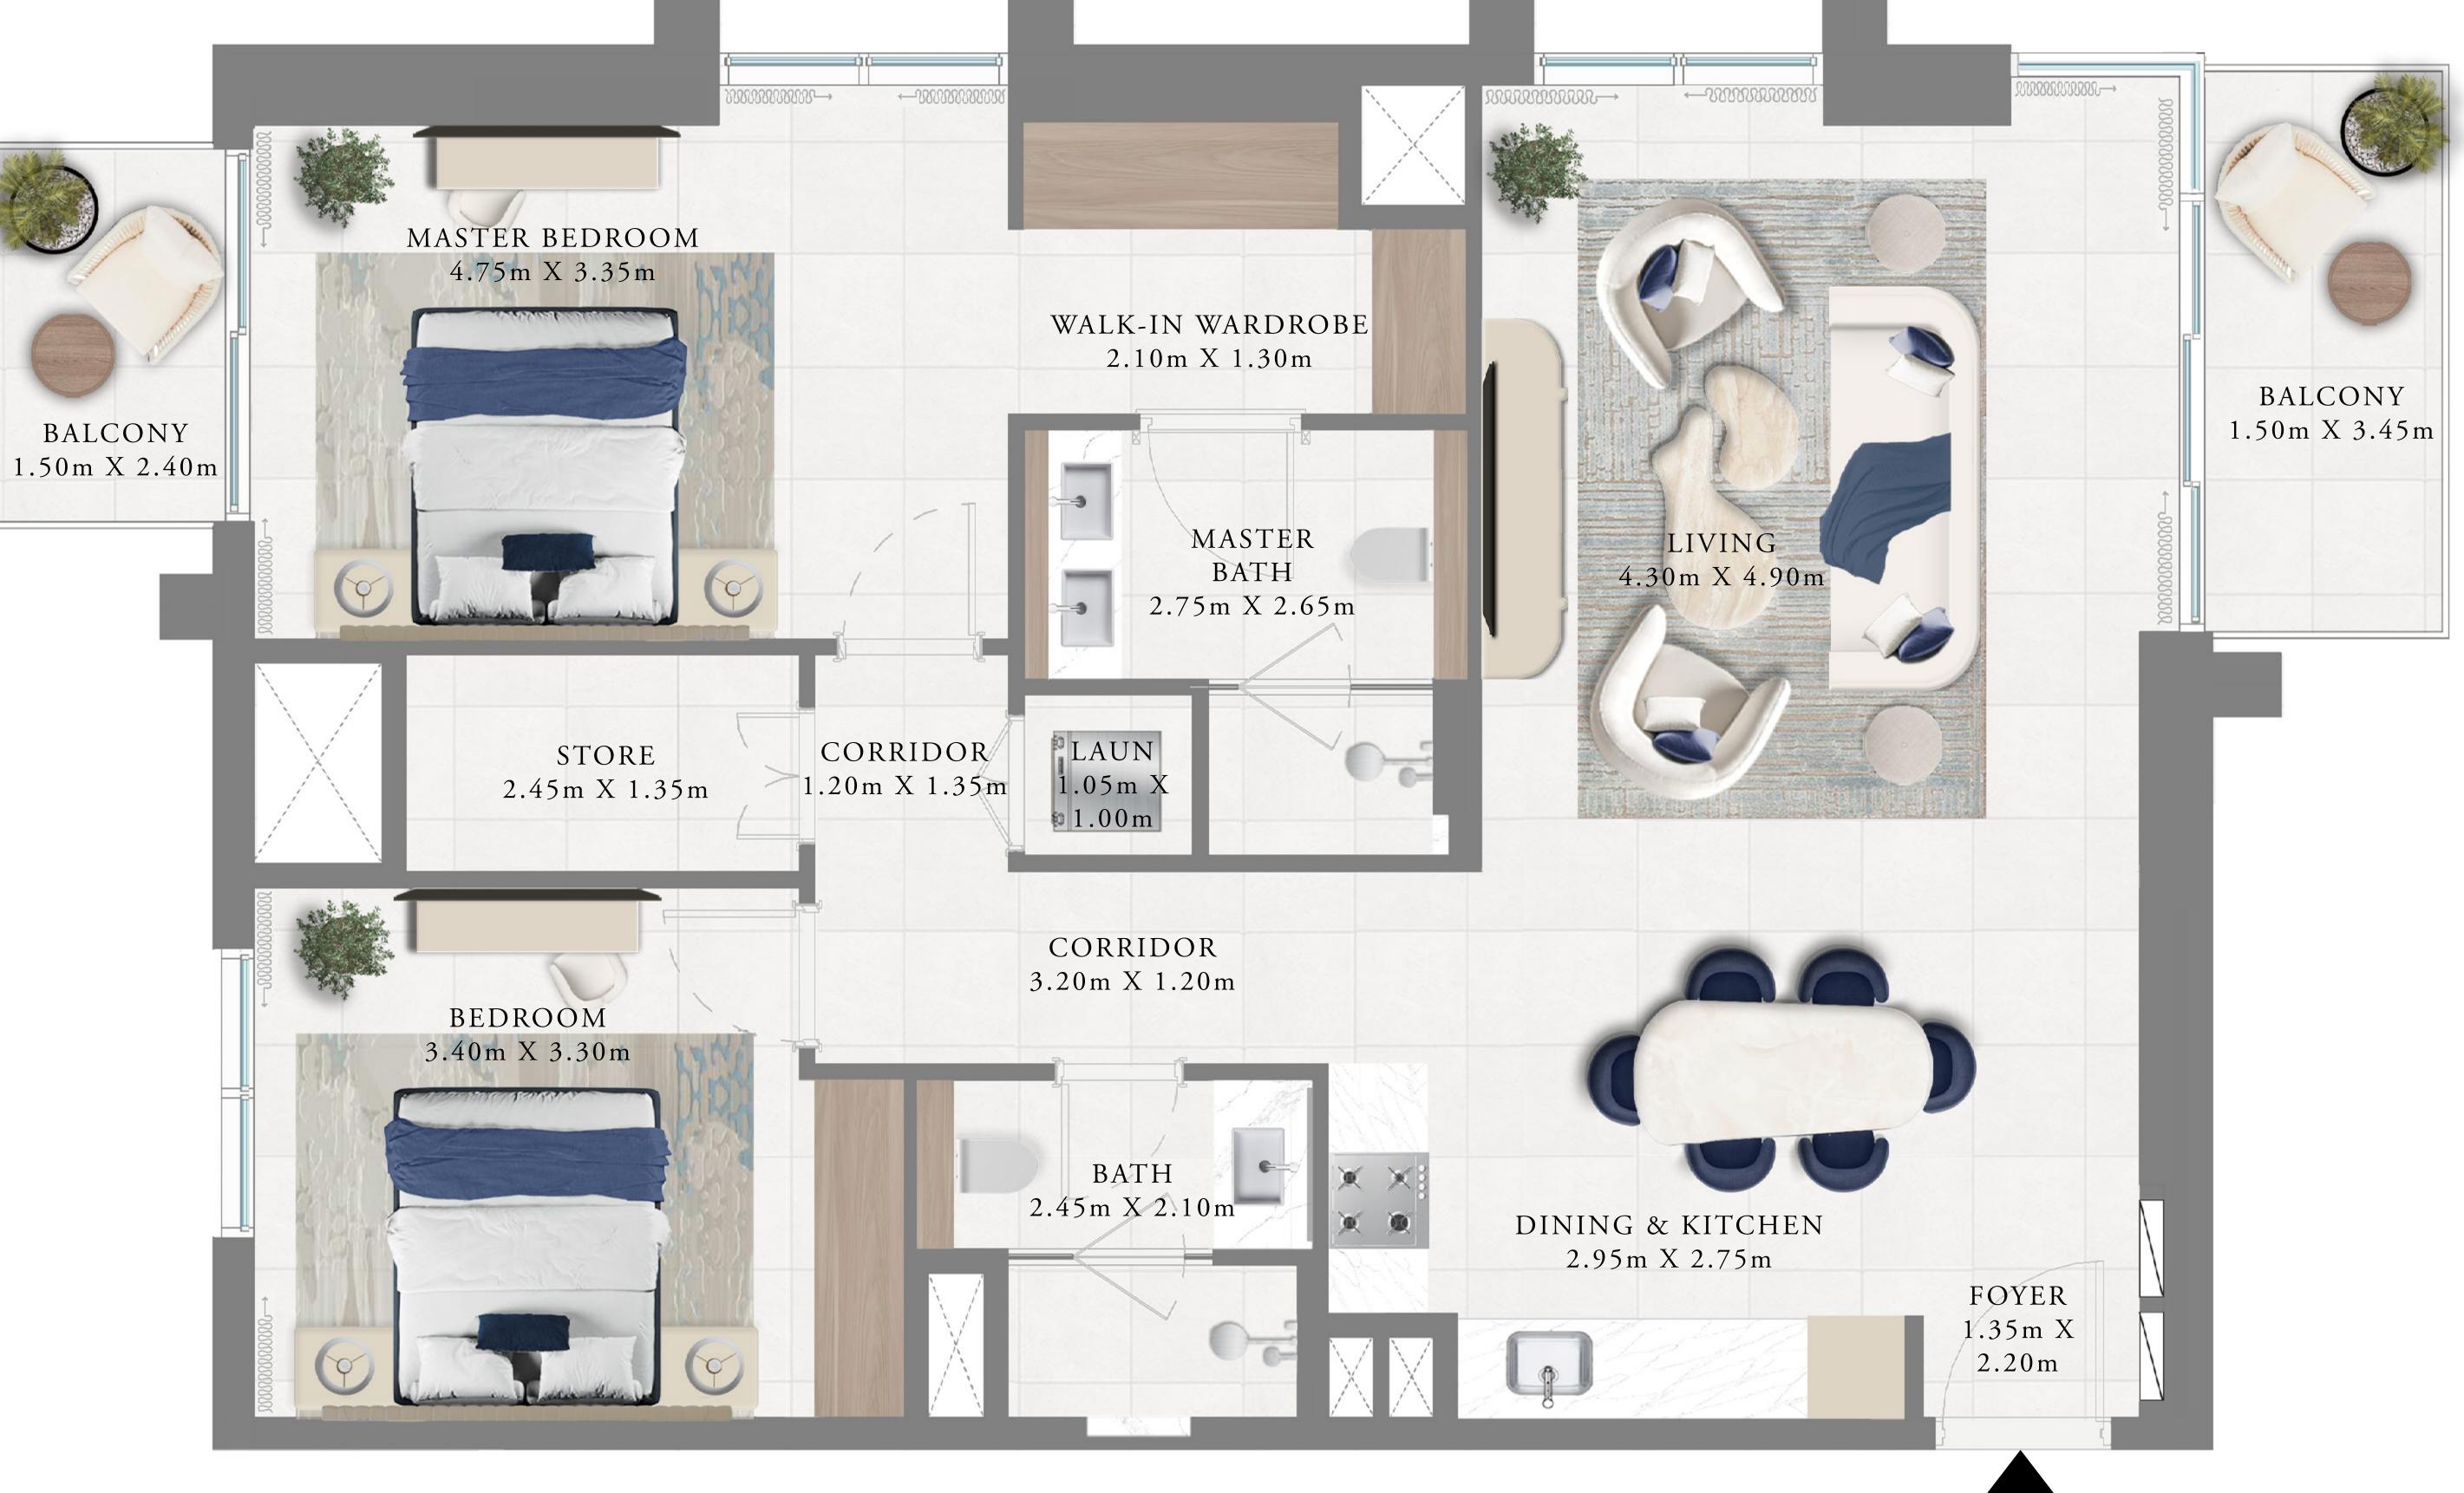

## 1 BEDROOM

LEVEL 02-20 UNIT 09

 SUITE AREA
 610.31 SQ.FT.
 56.70 SQ.M.

 BALCONY AREA
 60.71 SQ.FT.
 5.64 SQ.M.

 TOTAL AREA
 671.02 SQ.FT.
 62.34 SQ.M.

Disclaimer : All dimensions are in imperial and metric, and measured from finish to finish excluding construction tolerances. 2. All materials, dimensions, and drawings are approximate only. 3. Information is subject to change without notice, at developer's absolute discretion. 4. Actual area may vary from the stated area. 5. Drawings not to scale. 6. All images used are for illustrative purposes only and do not represent the actual size, features, specifications, fittings, and furnishings. 7. The developer reserves the right to make revisions / alterations, at it's absolute discretion, without any liability whatsoever.