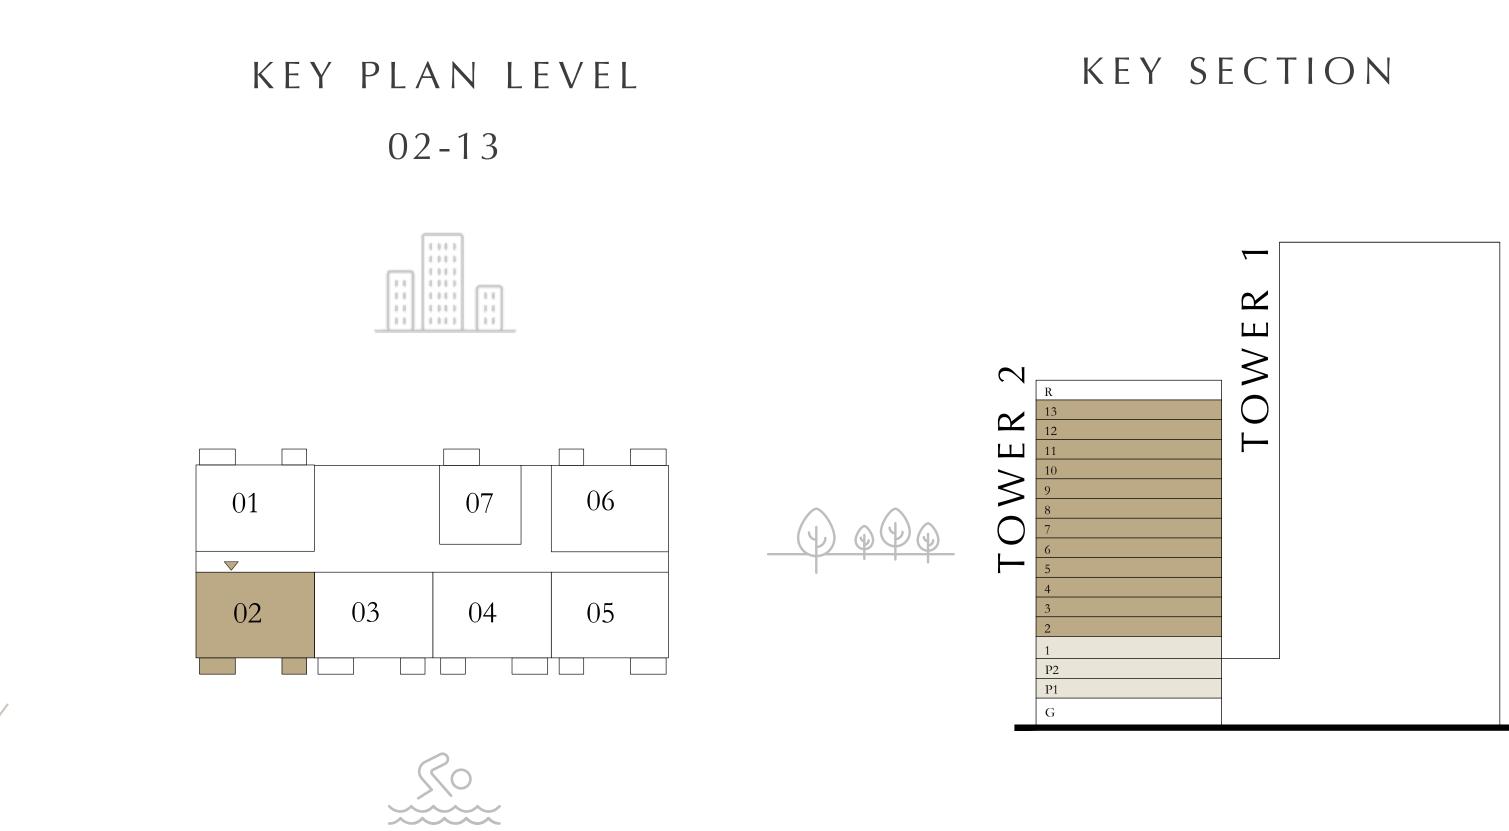

### 2 BEDROOM

LEVEL 02-13 UNIT 03

SUITE AREA 97.73 SQ.M. 1051.96 SQ.FT. 9.60 SQ.M. BALCONY AREA 103.33 SQ.FT. TOTAL AREA 1155.29 SQ.FT. 107.33 SQ.M.

Disclaimer : All dimensions are in imperial and metric, and measured from finish to finish to finish excluding construction tolerances. 2. All materials, dimensions, and drawings are approximate only. 3. Information is subject to change without notice, at developer's absolute discretion. 4. Actual area may vary from the stated area. 5. Drawings not to scale. 6. All images used are for illustrative purposes only and do not represent the actual size, features, specifications, fittings, and furnishings. 7. The developer reserves the right to make revisions / alterations, at it's absolute discretion, without any liability whatsoever.

TOWER 2