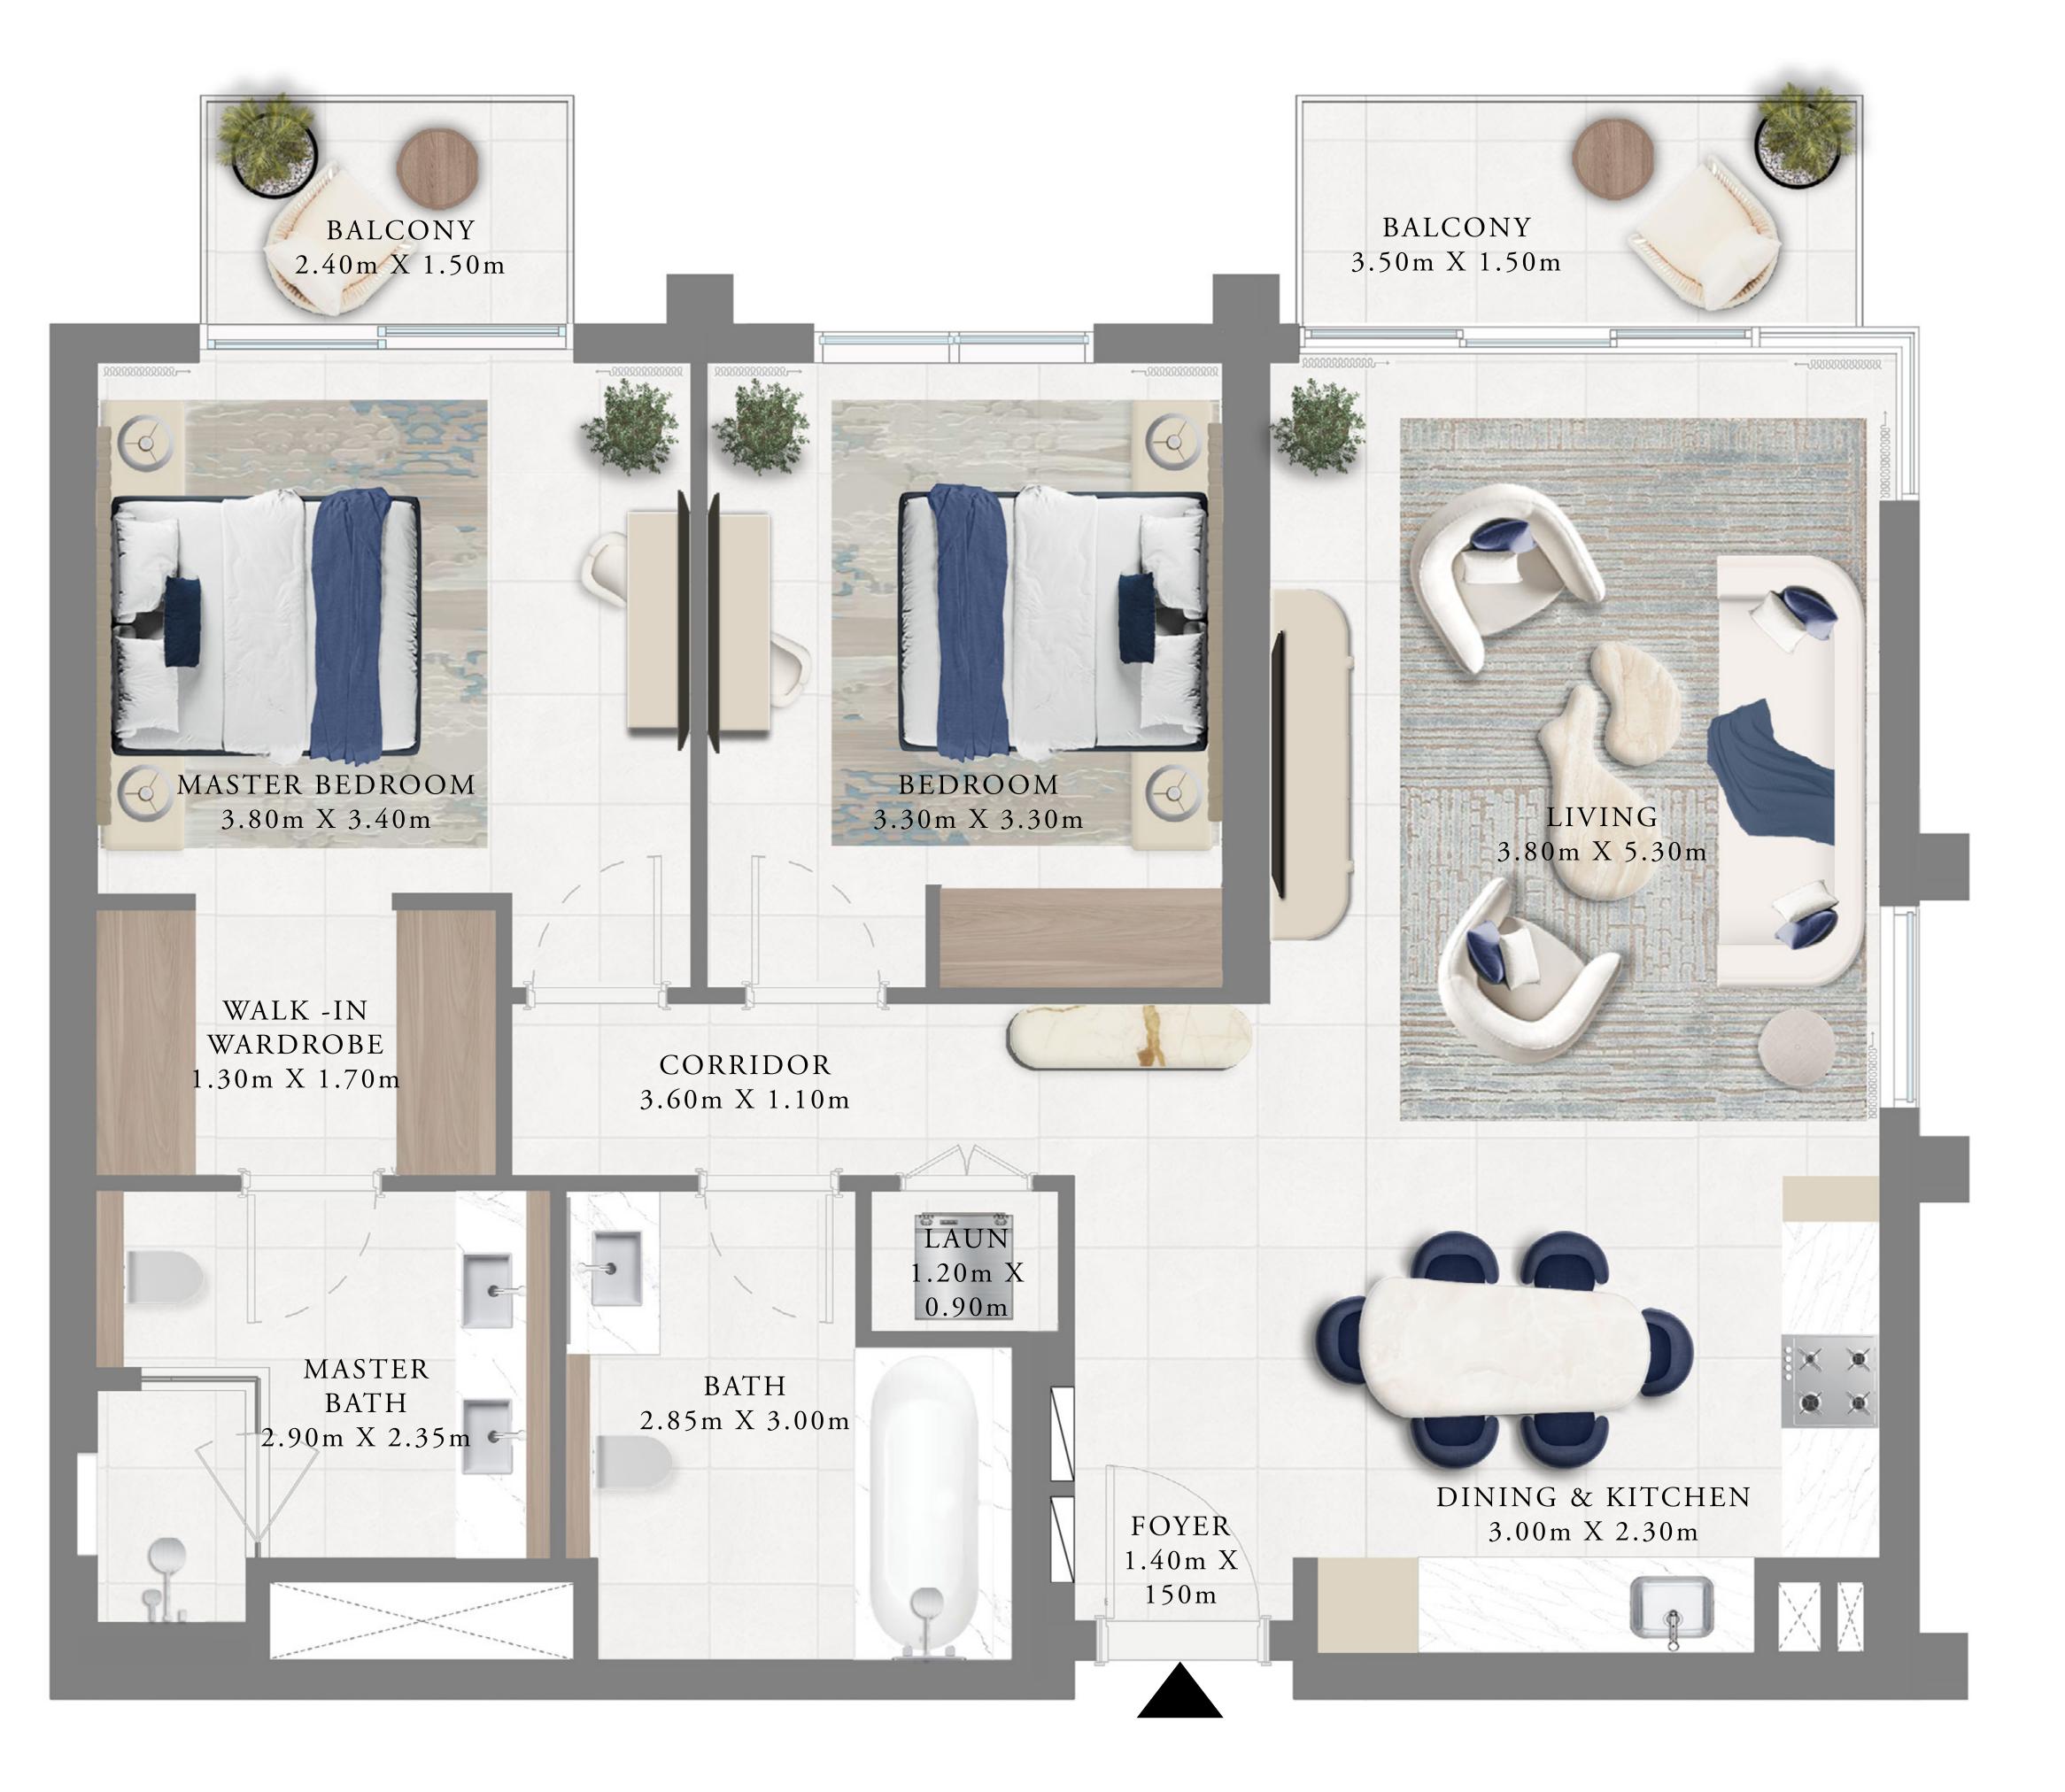

### 2 BEDROOM

LEVEL 02-13 UNIT 03

SUITE AREA 97.73 SQ.M. 1051.96 SQ.FT. 9.60 SQ.M. BALCONY AREA 103.33 SQ.FT. TOTAL AREA 1155.29 SQ.FT. 107.33 SQ.M.

Disclaimer : All dimensions are in imperial and metric, and measured from finish to finish to finish excluding construction tolerances. 2. All materials, dimensions, and drawings are approximate only. 3. Information is subject to change without notice, at developer's absolute discretion. 4. Actual area may vary from the stated area. 5. Drawings not to scale. 6. All images used are for illustrative purposes only and do not represent the actual size, features, specifications, fittings, and furnishings. 7. The developer reserves the right to make revisions / alterations, at it's absolute discretion, without any liability whatsoever.