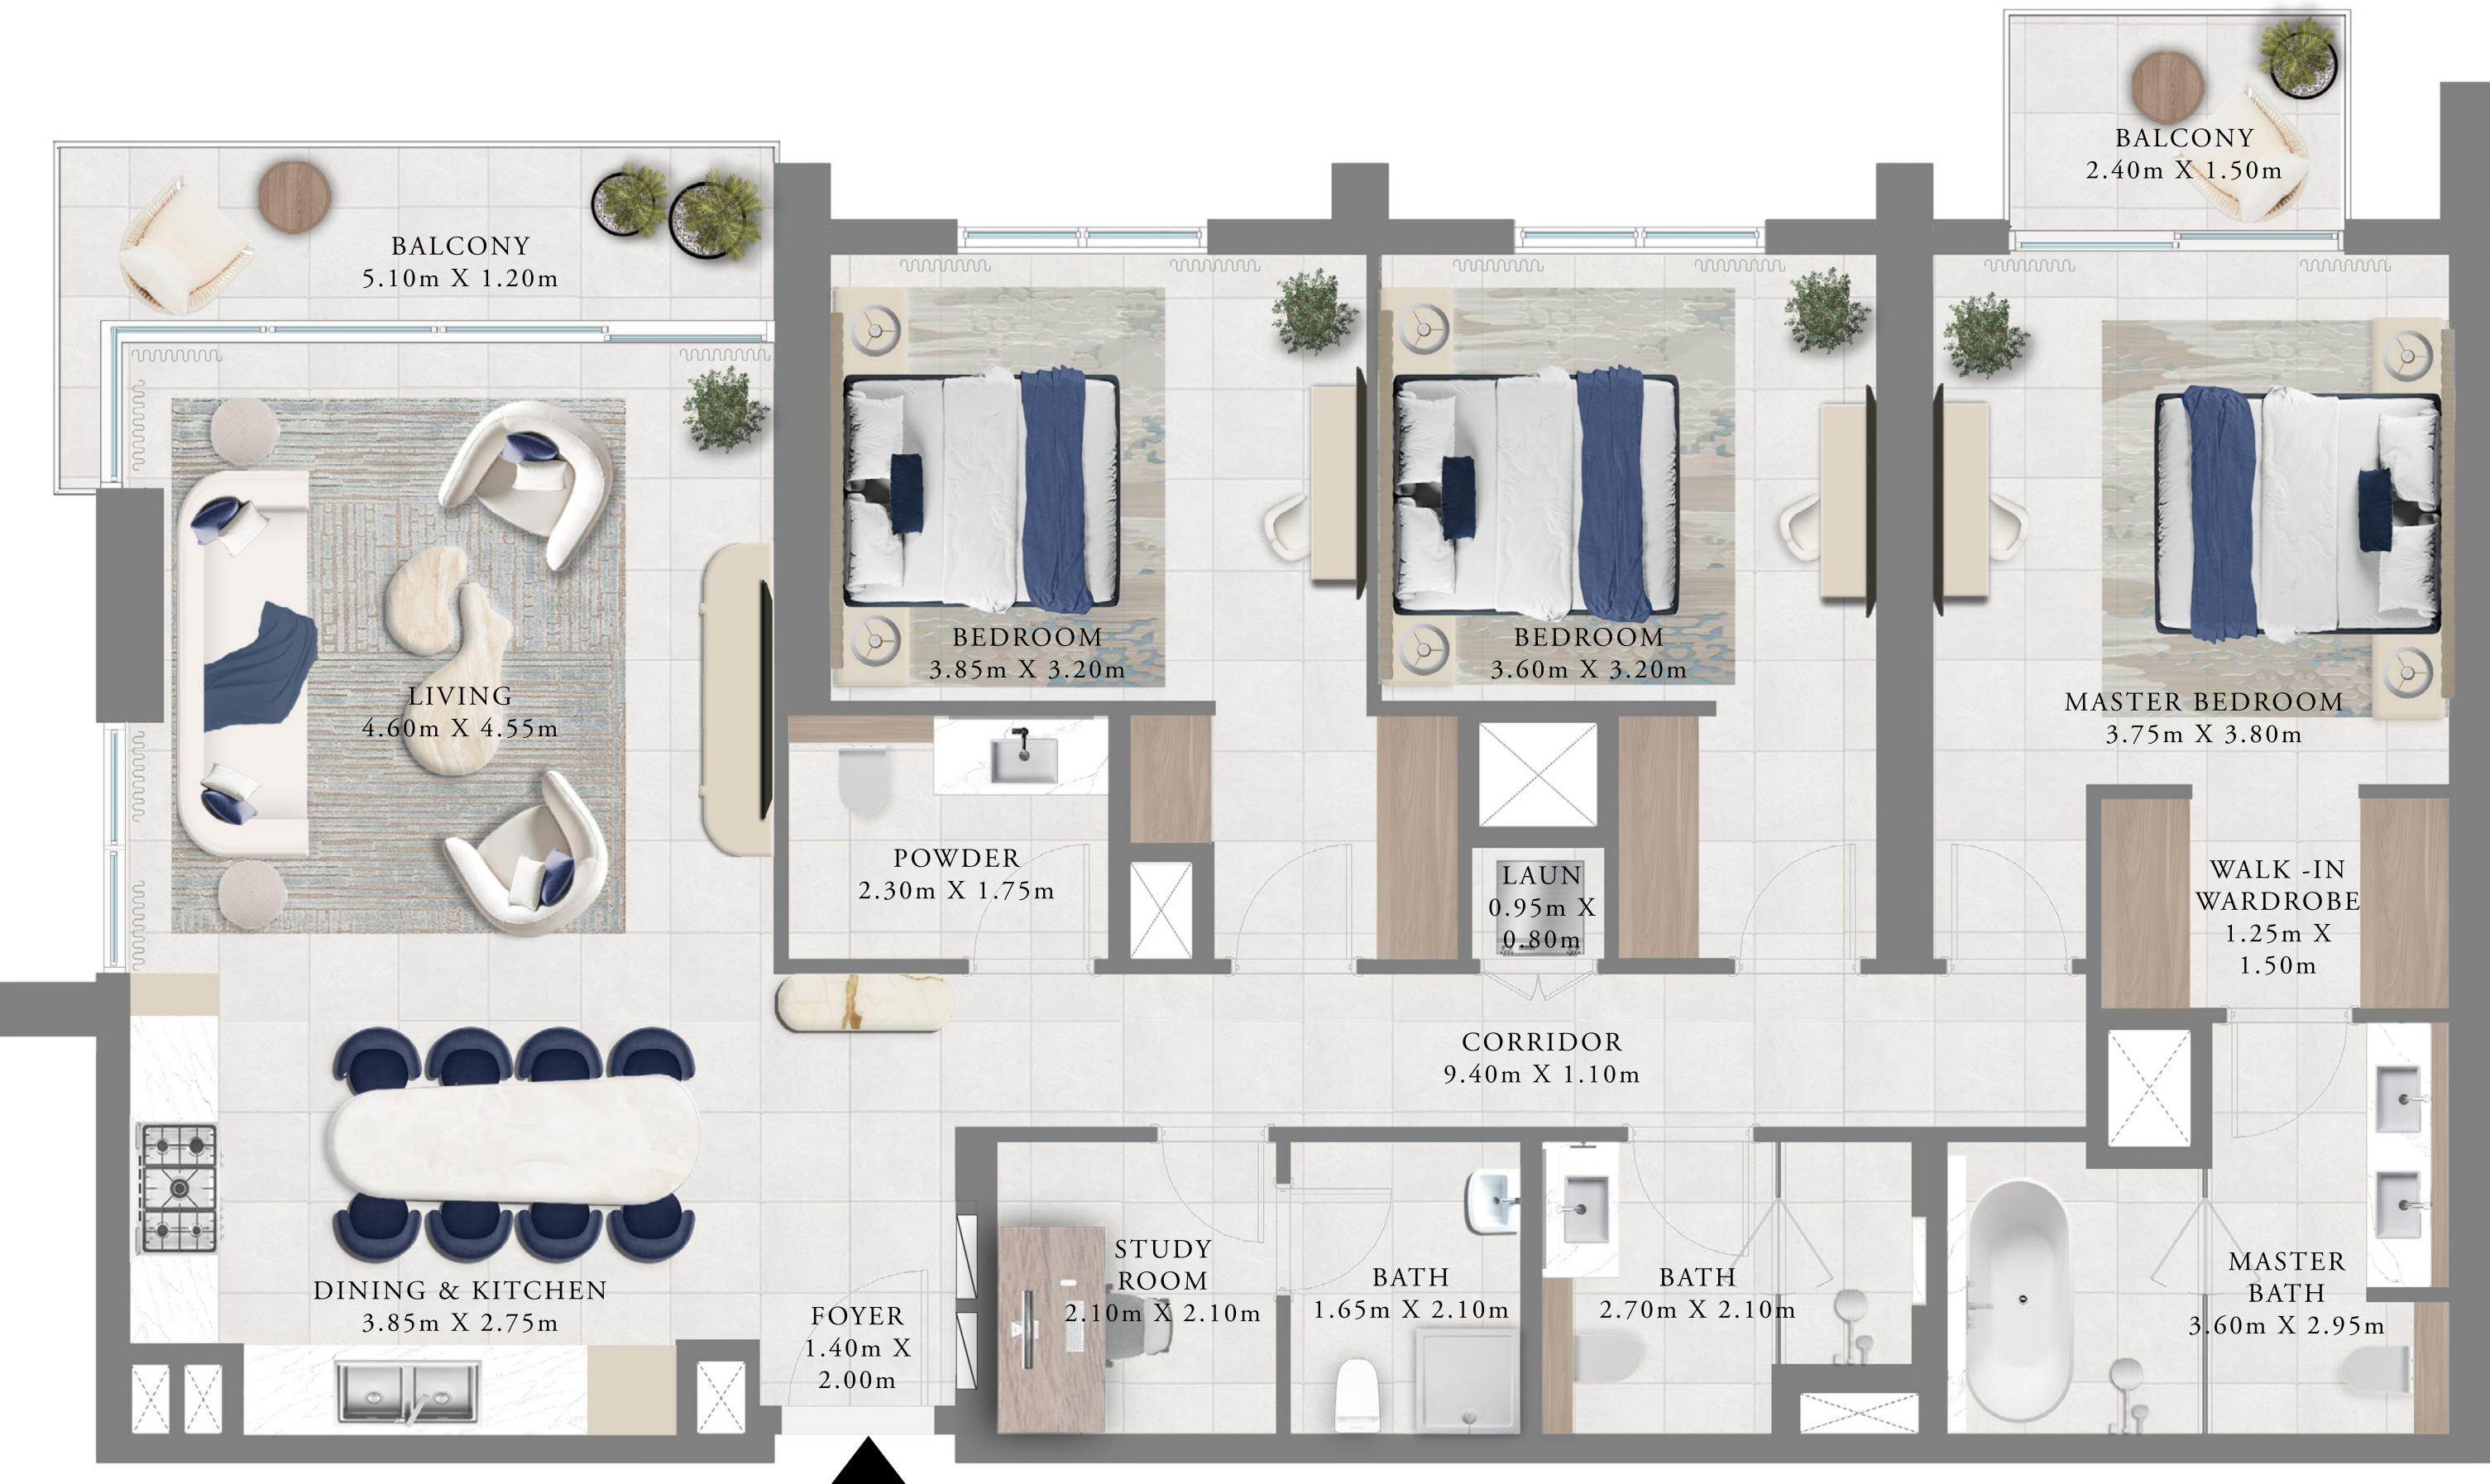

### 3 BEDROOM

LEVEL 02-20

UNIT 05

| SUITE AREA   | 1492.31 to<br>1492.52 SQ.FT. | 1 |
|--------------|------------------------------|---|
| BALCONY AREA | 120.77 SQ.FT.                | 1 |
| TOTAL AREA   | 1613.08 to<br>1613.29 SQ.FT. | 1 |

Disclaimer : All dimensions are in imperial and metric, and measured from finish to finish to finish to finish excluding construction tolerances. 2. All materials, dimensions, and drawings are approximate only. 3. Information is subject to change without notice, at developer's absolute discretion. 4. Actual area may vary from the stated area. 5. Drawings not to scale. 6. All images used are for illustrative purposes only and do not represent the actual size, features, specifications, fittings, and furnishings. 7. The developer reserves the right to make revisions / alterations, at it's absolute discretion, without any liability whatsoever.

138.64 to 138.66 SQ.M.

11.22 SQ.M.

149.86 to 149.88 SQ.M.

TOWER 1