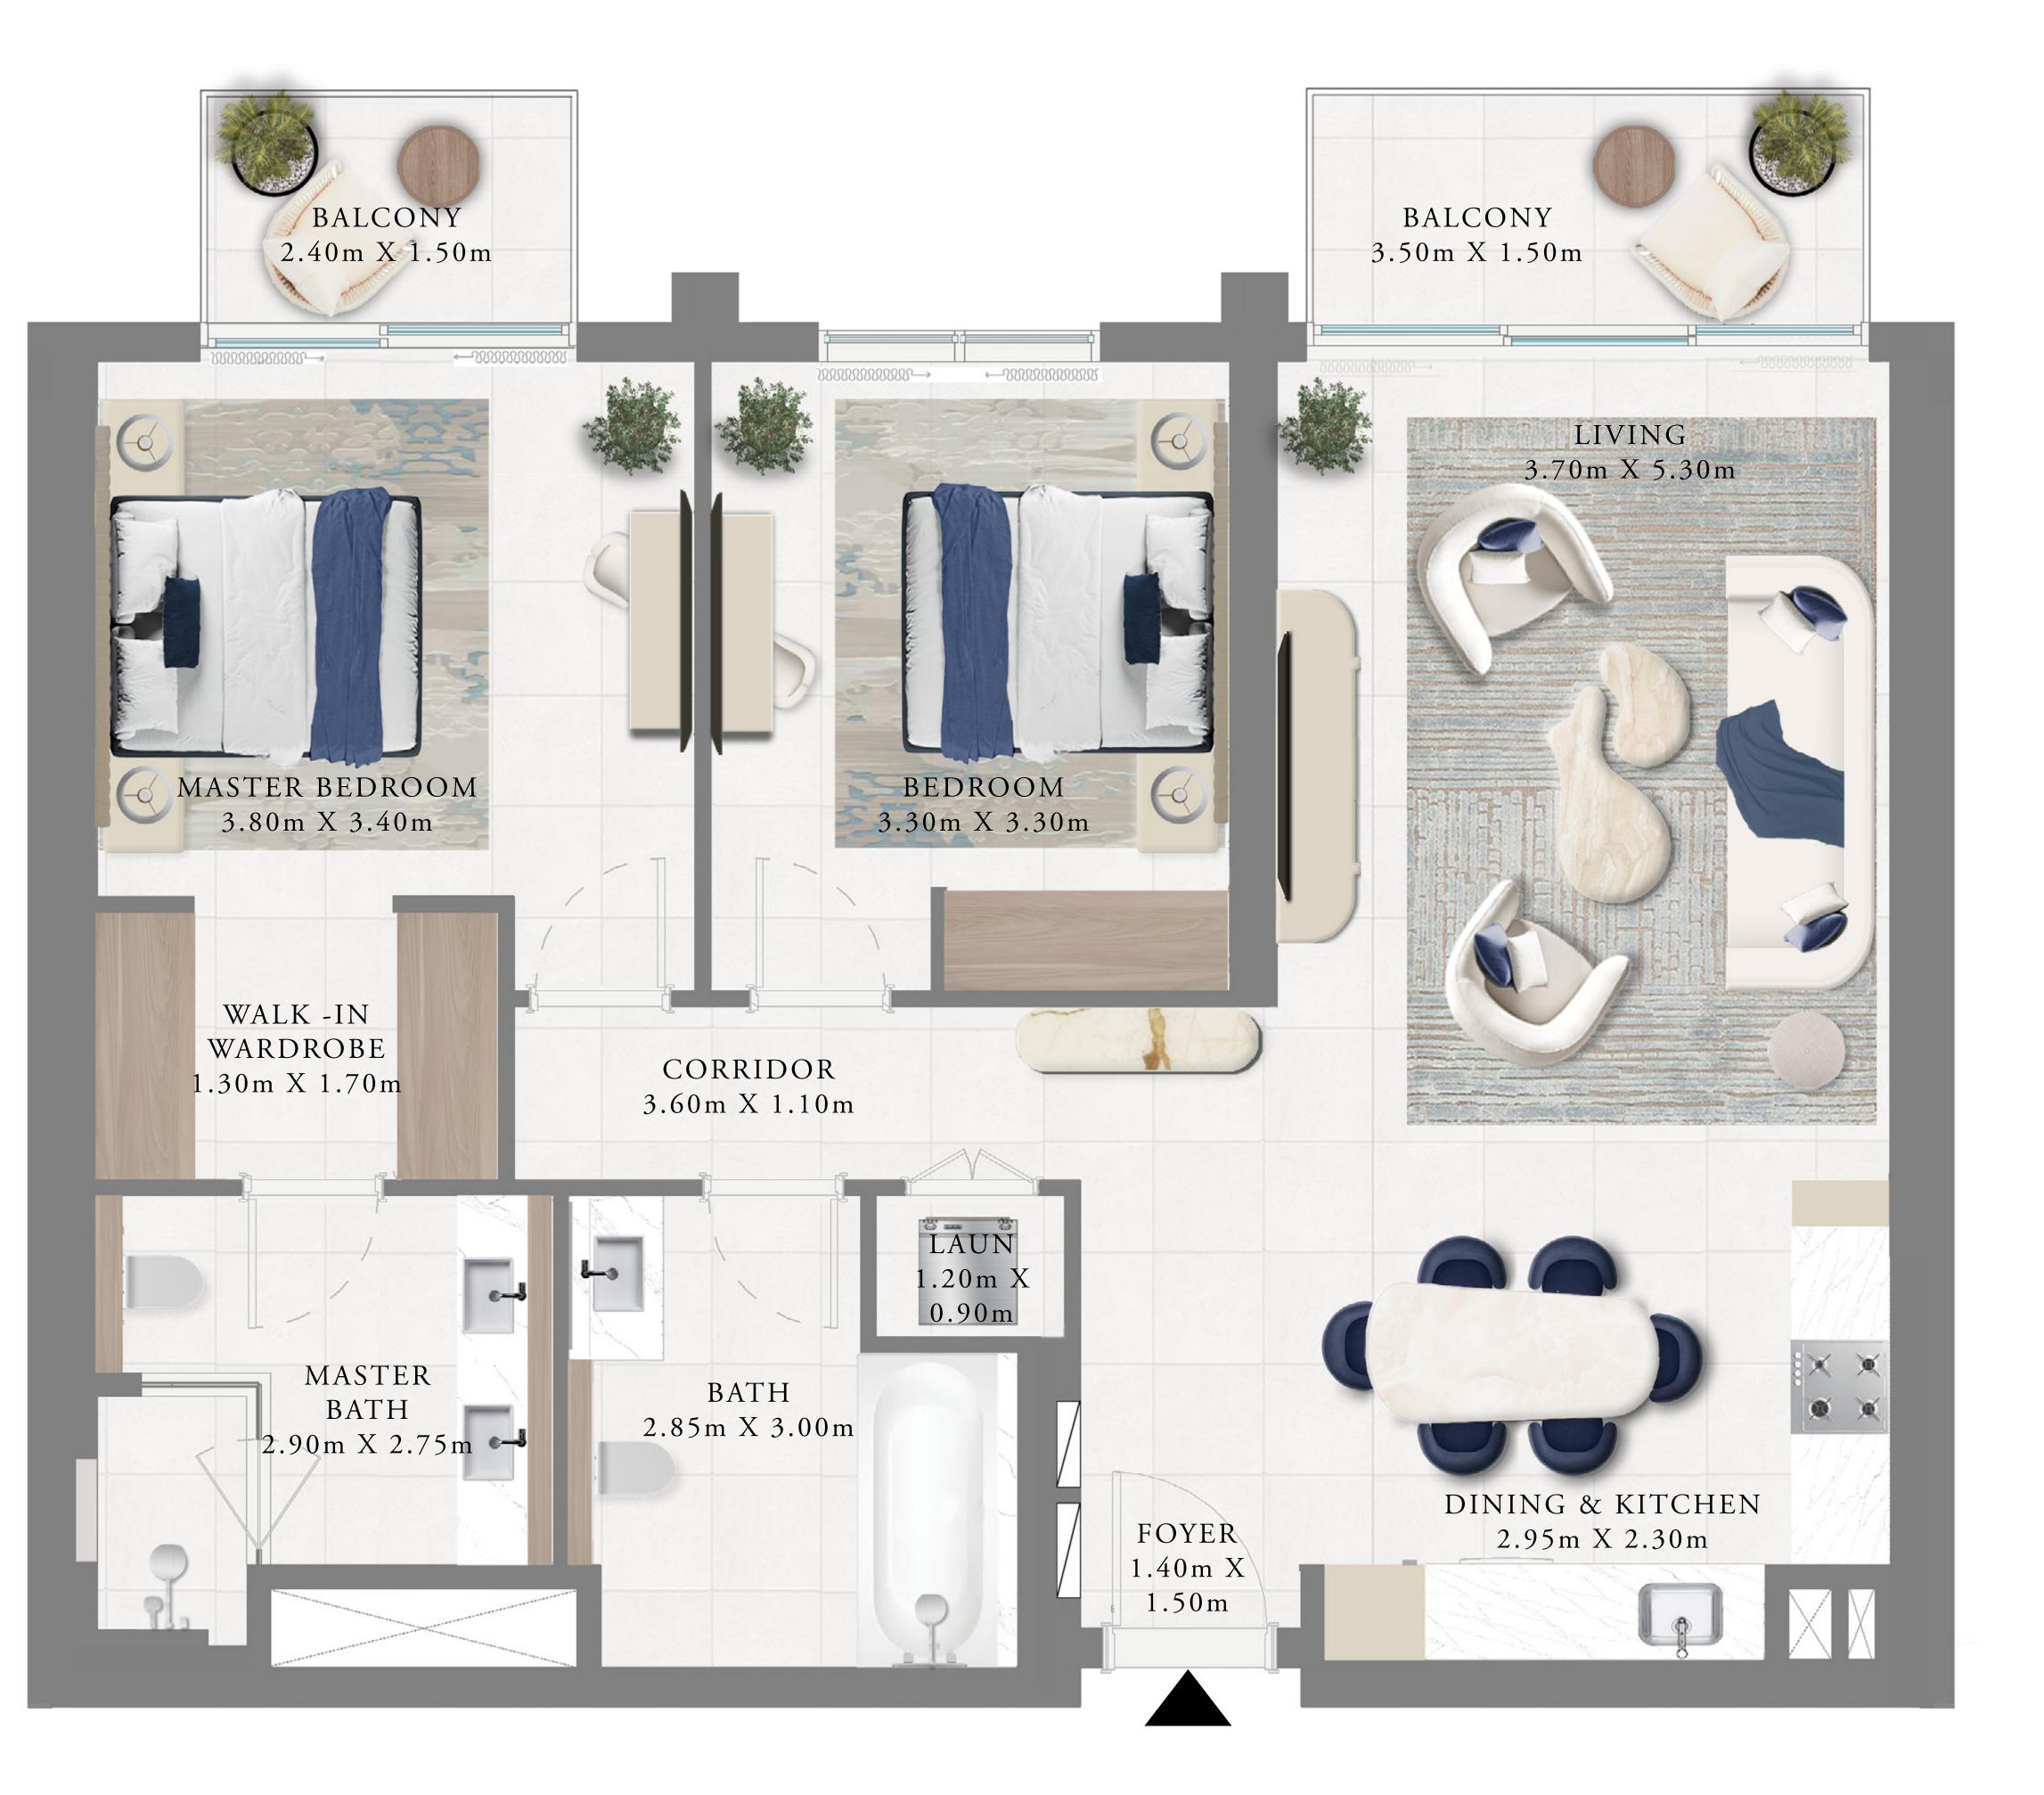

SQ.FT.                |   |
| TOTAL AREA   | 1138.71 to<br>1138.93 SQ.FT. | 1 |



Disclaimer : All dimensions are in imperial and metric, and measured from finish to finish to finish to finish to finish excluding construction tolerances. 2. All materials, dimensions, and drawings are approximate only. 3. Information is subject to change without notice, at developer's absolute discretion. 4. Actual area may vary from the stated area. 5. Drawings not to scale. 6. All images used are for illustrative purposes only and do not represent the actual size, features, specifications, fittings, and furnishings. 7. The developer reserves the right to make revisions / alterations, at it's absolute discretion, without any liability whatsoever.

96.19 to 96.21 SQ.M.

9.60 SQ.M.

105.79 to 105.81 SQ.M.







TOWER 2

### 2 BEDROOM

LEVEL 01 UNIT 06

| SUITE AREA     | 1040.44 SQ.FT. | Ç |
|----------------|----------------|---|
| BALCONY AREA   | 103.33 SQ.FT.  |   |
| <br>TOTAL AREA | 1143.77 SQ.FT. | 1 |



Disclaimer : All dimensions are in imperial and metric, and measured from finish to finish to finish to finish to finish excluding construction tolerances. 2. All materials, dimensions, and drawings are approximate only. 3. Information is subject to change without notice, at developer's absolute discretion. 4. Actual area may vary from the stated area. 5. Drawings not to scale. 6. All images used are for illustrative purposes only and do not represent the actual size, features, specifications, fittings, and furnishings. 7. The developer reserves the right to make revisions / alterat