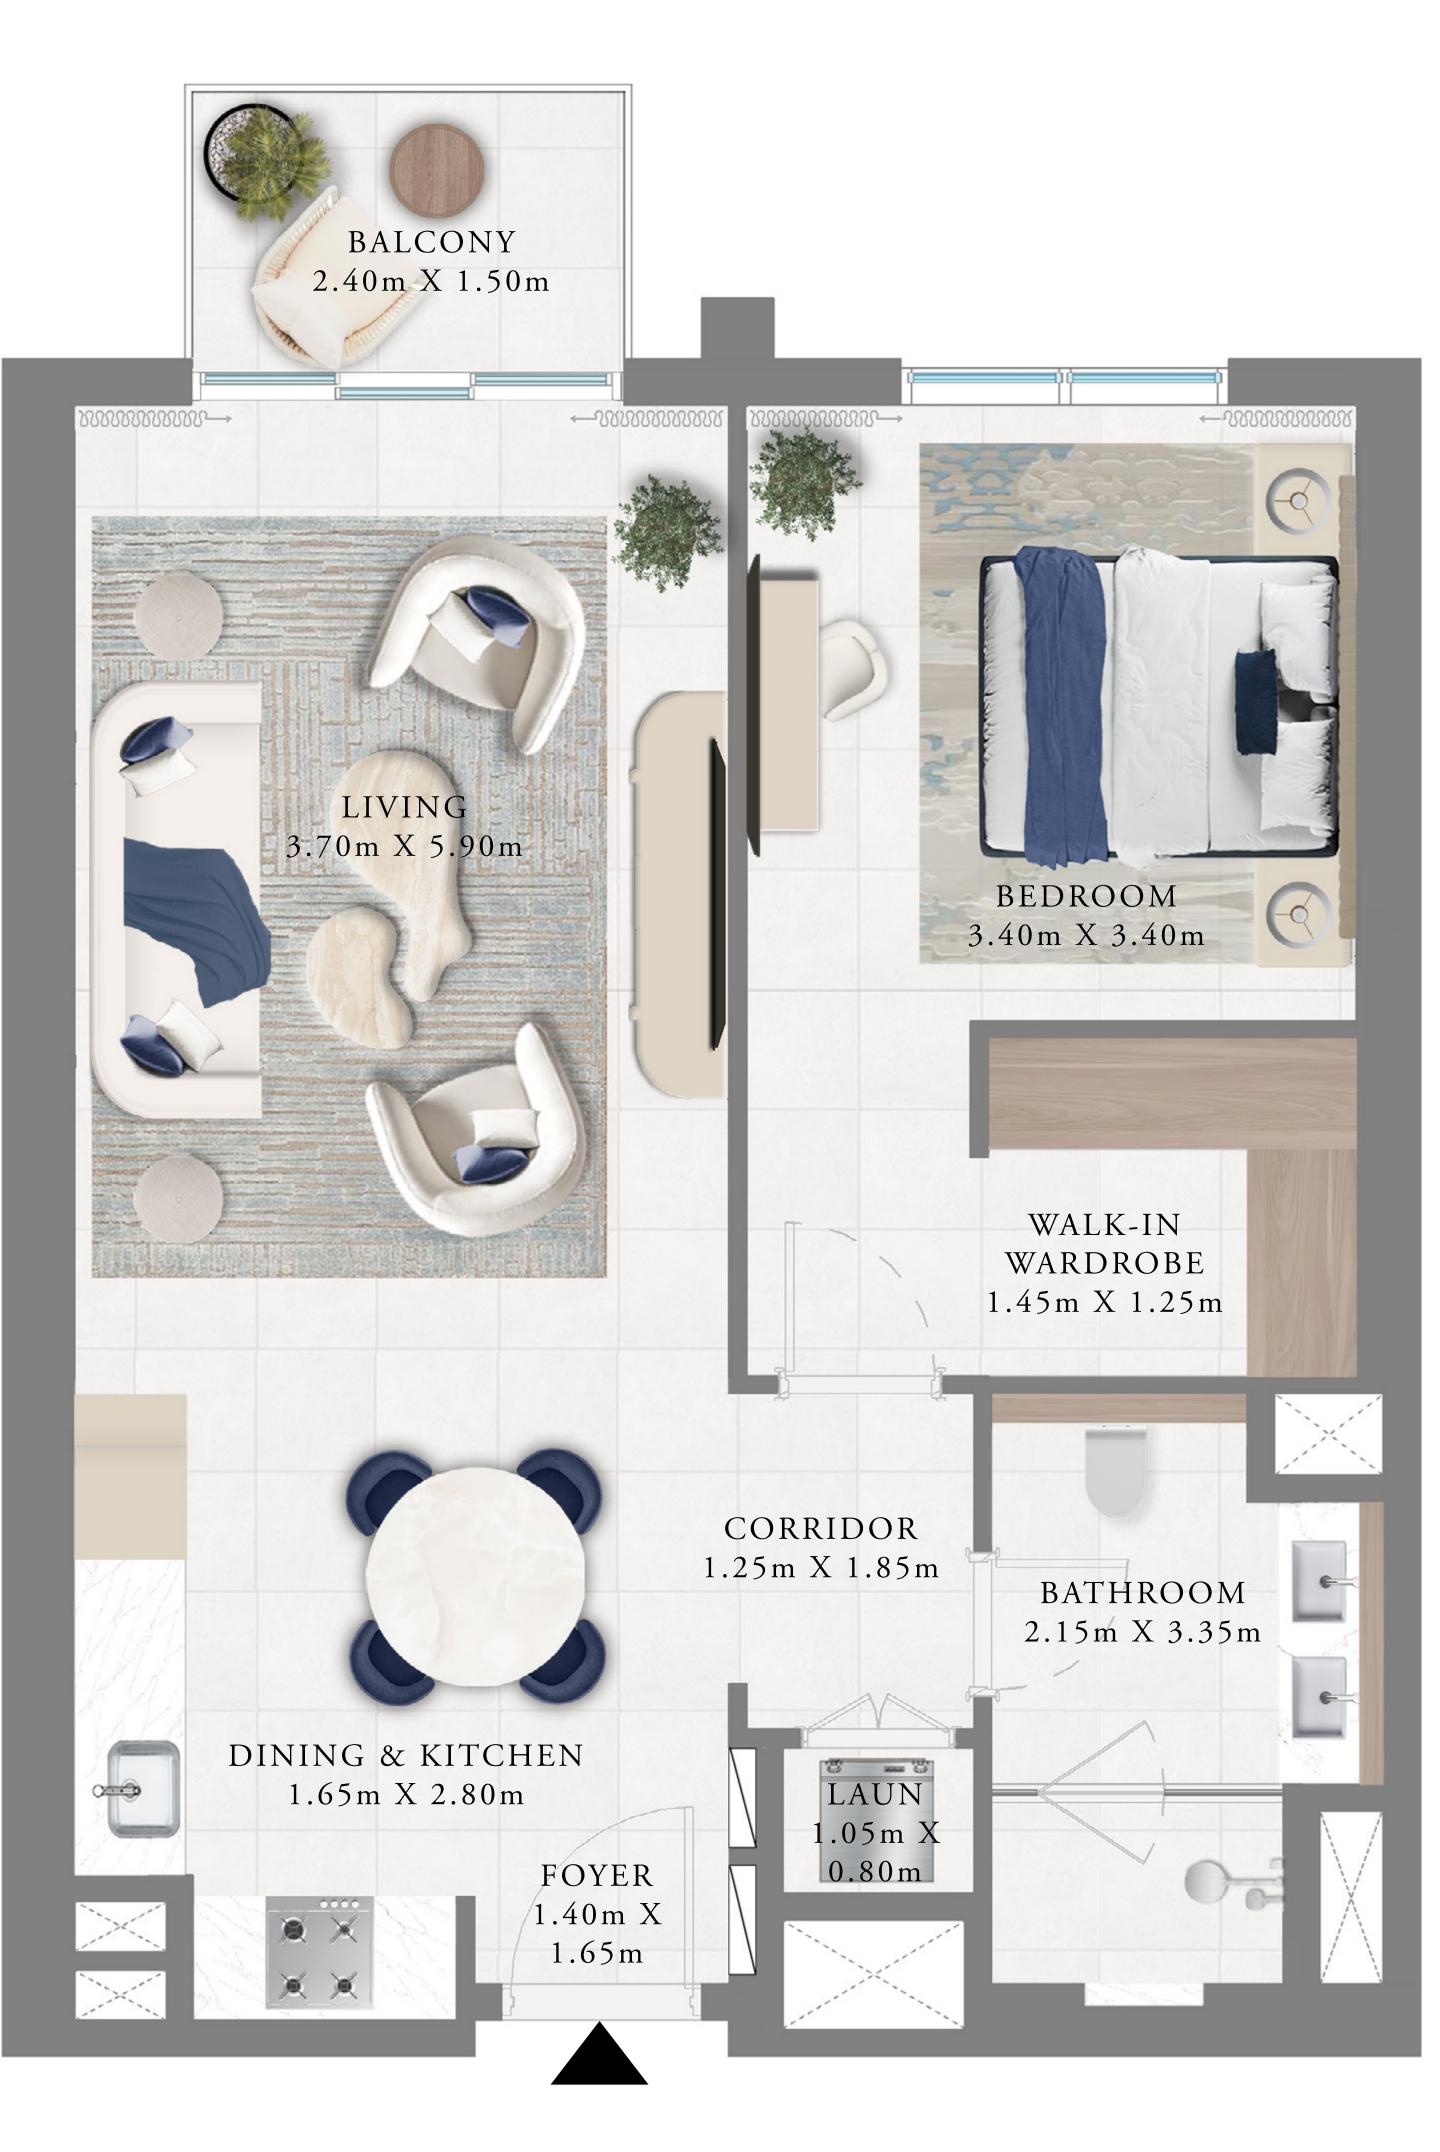

#### BEDROOM

LEVEL 02-20 UNIT 03

|   | SUITE AREA   | 703.64 SQ.FT. | 6 |
|---|--------------|---------------|---|
|   | BALCONY AREA | 42.19 SQ.FT.  |   |
| _ | TOTAL AREA   | 745.83 SQ.FT. | 6 |

Disclaimer : All dimensions are in imperial and metric, and measured from finish to finish to finish excluding construction tolerances. 2. All materials, dimensions, and drawings are approximate only. 3. Information is subject to change without notice, at developer's absolute discretion. 4. Actual area may vary from the stated area. 5. Drawings not to scale. 6. All images used are for illustrative purposes only and do not represent the actual size, features, specifications, fittings, and furnishings. 7. The developer reserves the right to make revisions / alterations, at it's absolute discretion, without any liability whatsoever.

65.37 SQ.M.

3.92 SQ.M.

69.29 SQ.M.

| <u></u>    | R  |
|------------|----|
|            | 20 |
| $\sim$     | 19 |
|            | 18 |
| ) V<br>E R | 17 |
| >          | 16 |
| 5          | 15 |
|            | 14 |
|            | 13 |
|            | 12 |
|            | 11 |
|            | 10 |
|            | 9  |
|            | 8  |
|            | 7  |
|            | 6  |
|            | 5  |
|            | 4  |
|            | 3  |
|            | 2  |
|            | 1  |
|            | P2 |
|            | P1 |
|            | G  |