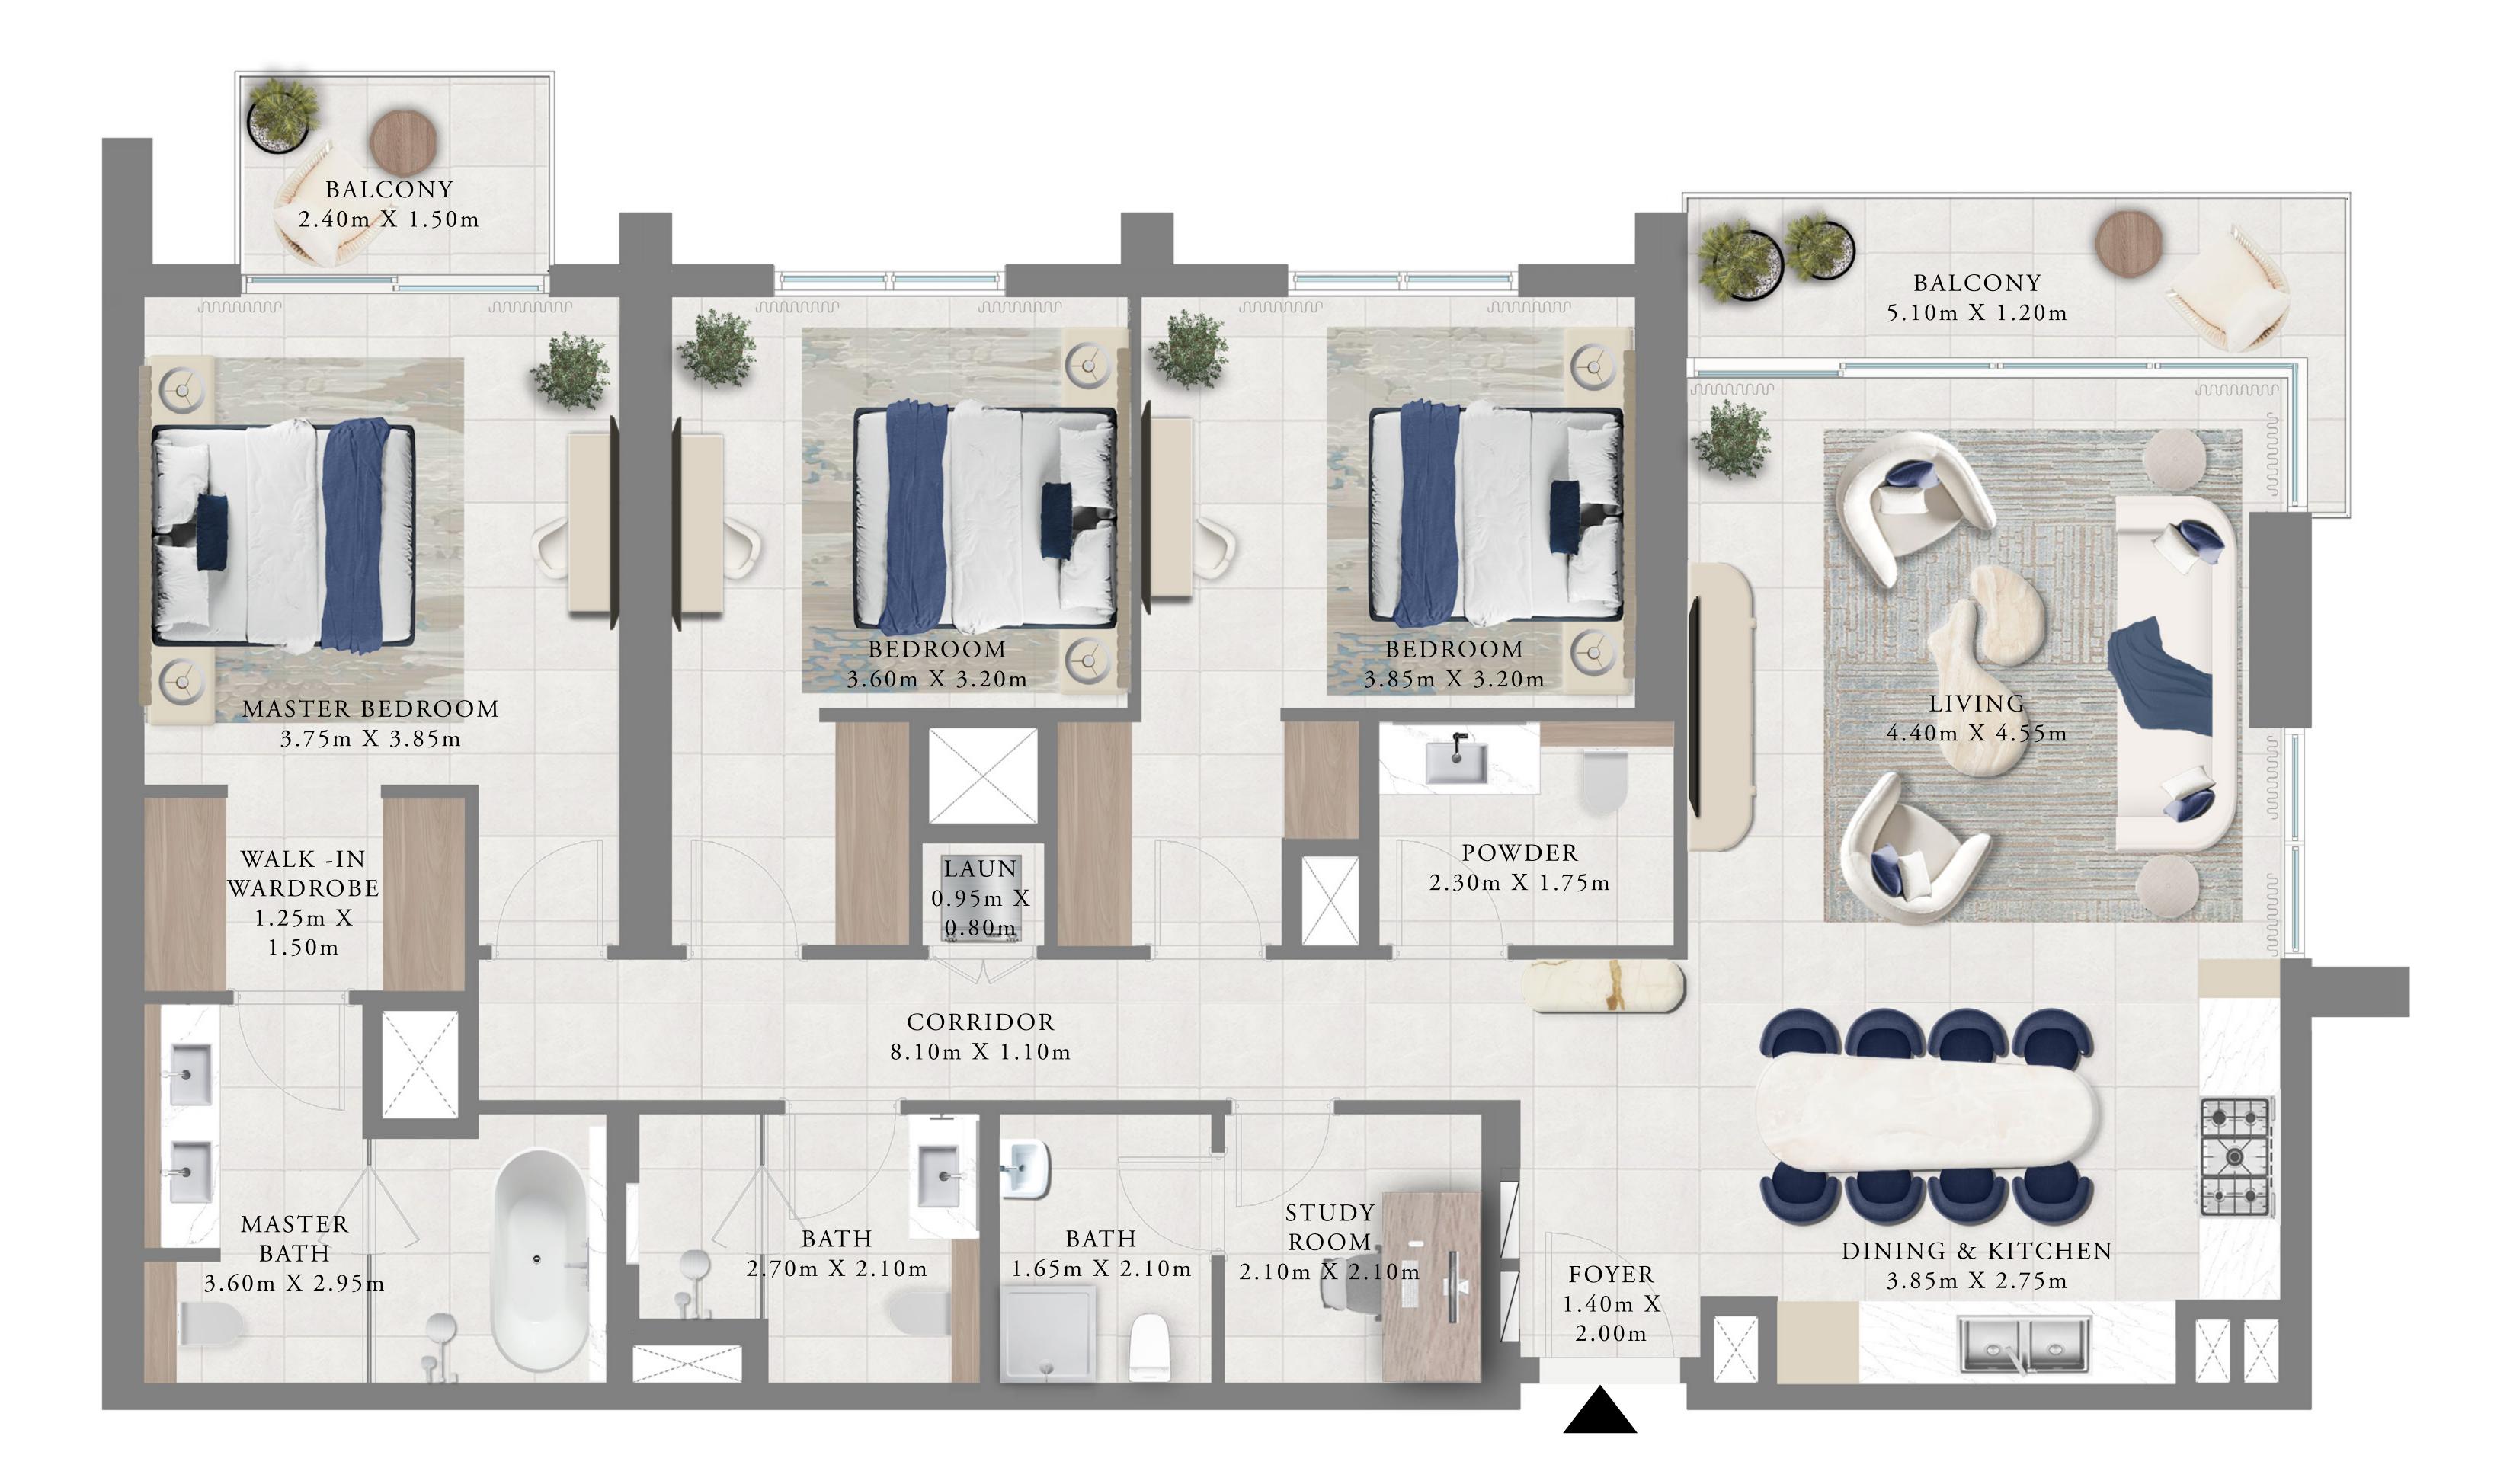

### 2 BEDROOM

LEVEL 02-20

UNIT 04

| SUITE AREA   | 1066.92 SQ.FT.               |   |
|--------------|------------------------------|---|
| BALCONY AREA | 101.93 to<br>102.04 SQ.FT.   |   |
| TOTAL AREA   | 1168.85 to<br>1168.96 SQ.FT. | 1 |

Disclaimer : All dimensions are in imperial and metric, and measured from finish to finish excluding construction tolerances. 2. All materials, dimensions, and drawings are approximate only. 3. Information is subject to change without notice, at developer's absolute discretion. 4. Actual area may vary from the stated area. 5. Drawings not to scale. 6. All images used are for illustrative purposes only and do not represent the actual size, features, specifications, fittings, and furnishings. 7. The developer reserves the right to make revisions / alterations, at it's absolute discretion, without any liability whatsoever.

99.12 SQ.M.

9.47 to 9.48 SQ.M.

108.59 to 108.60 SQ.M.

TOWER 1