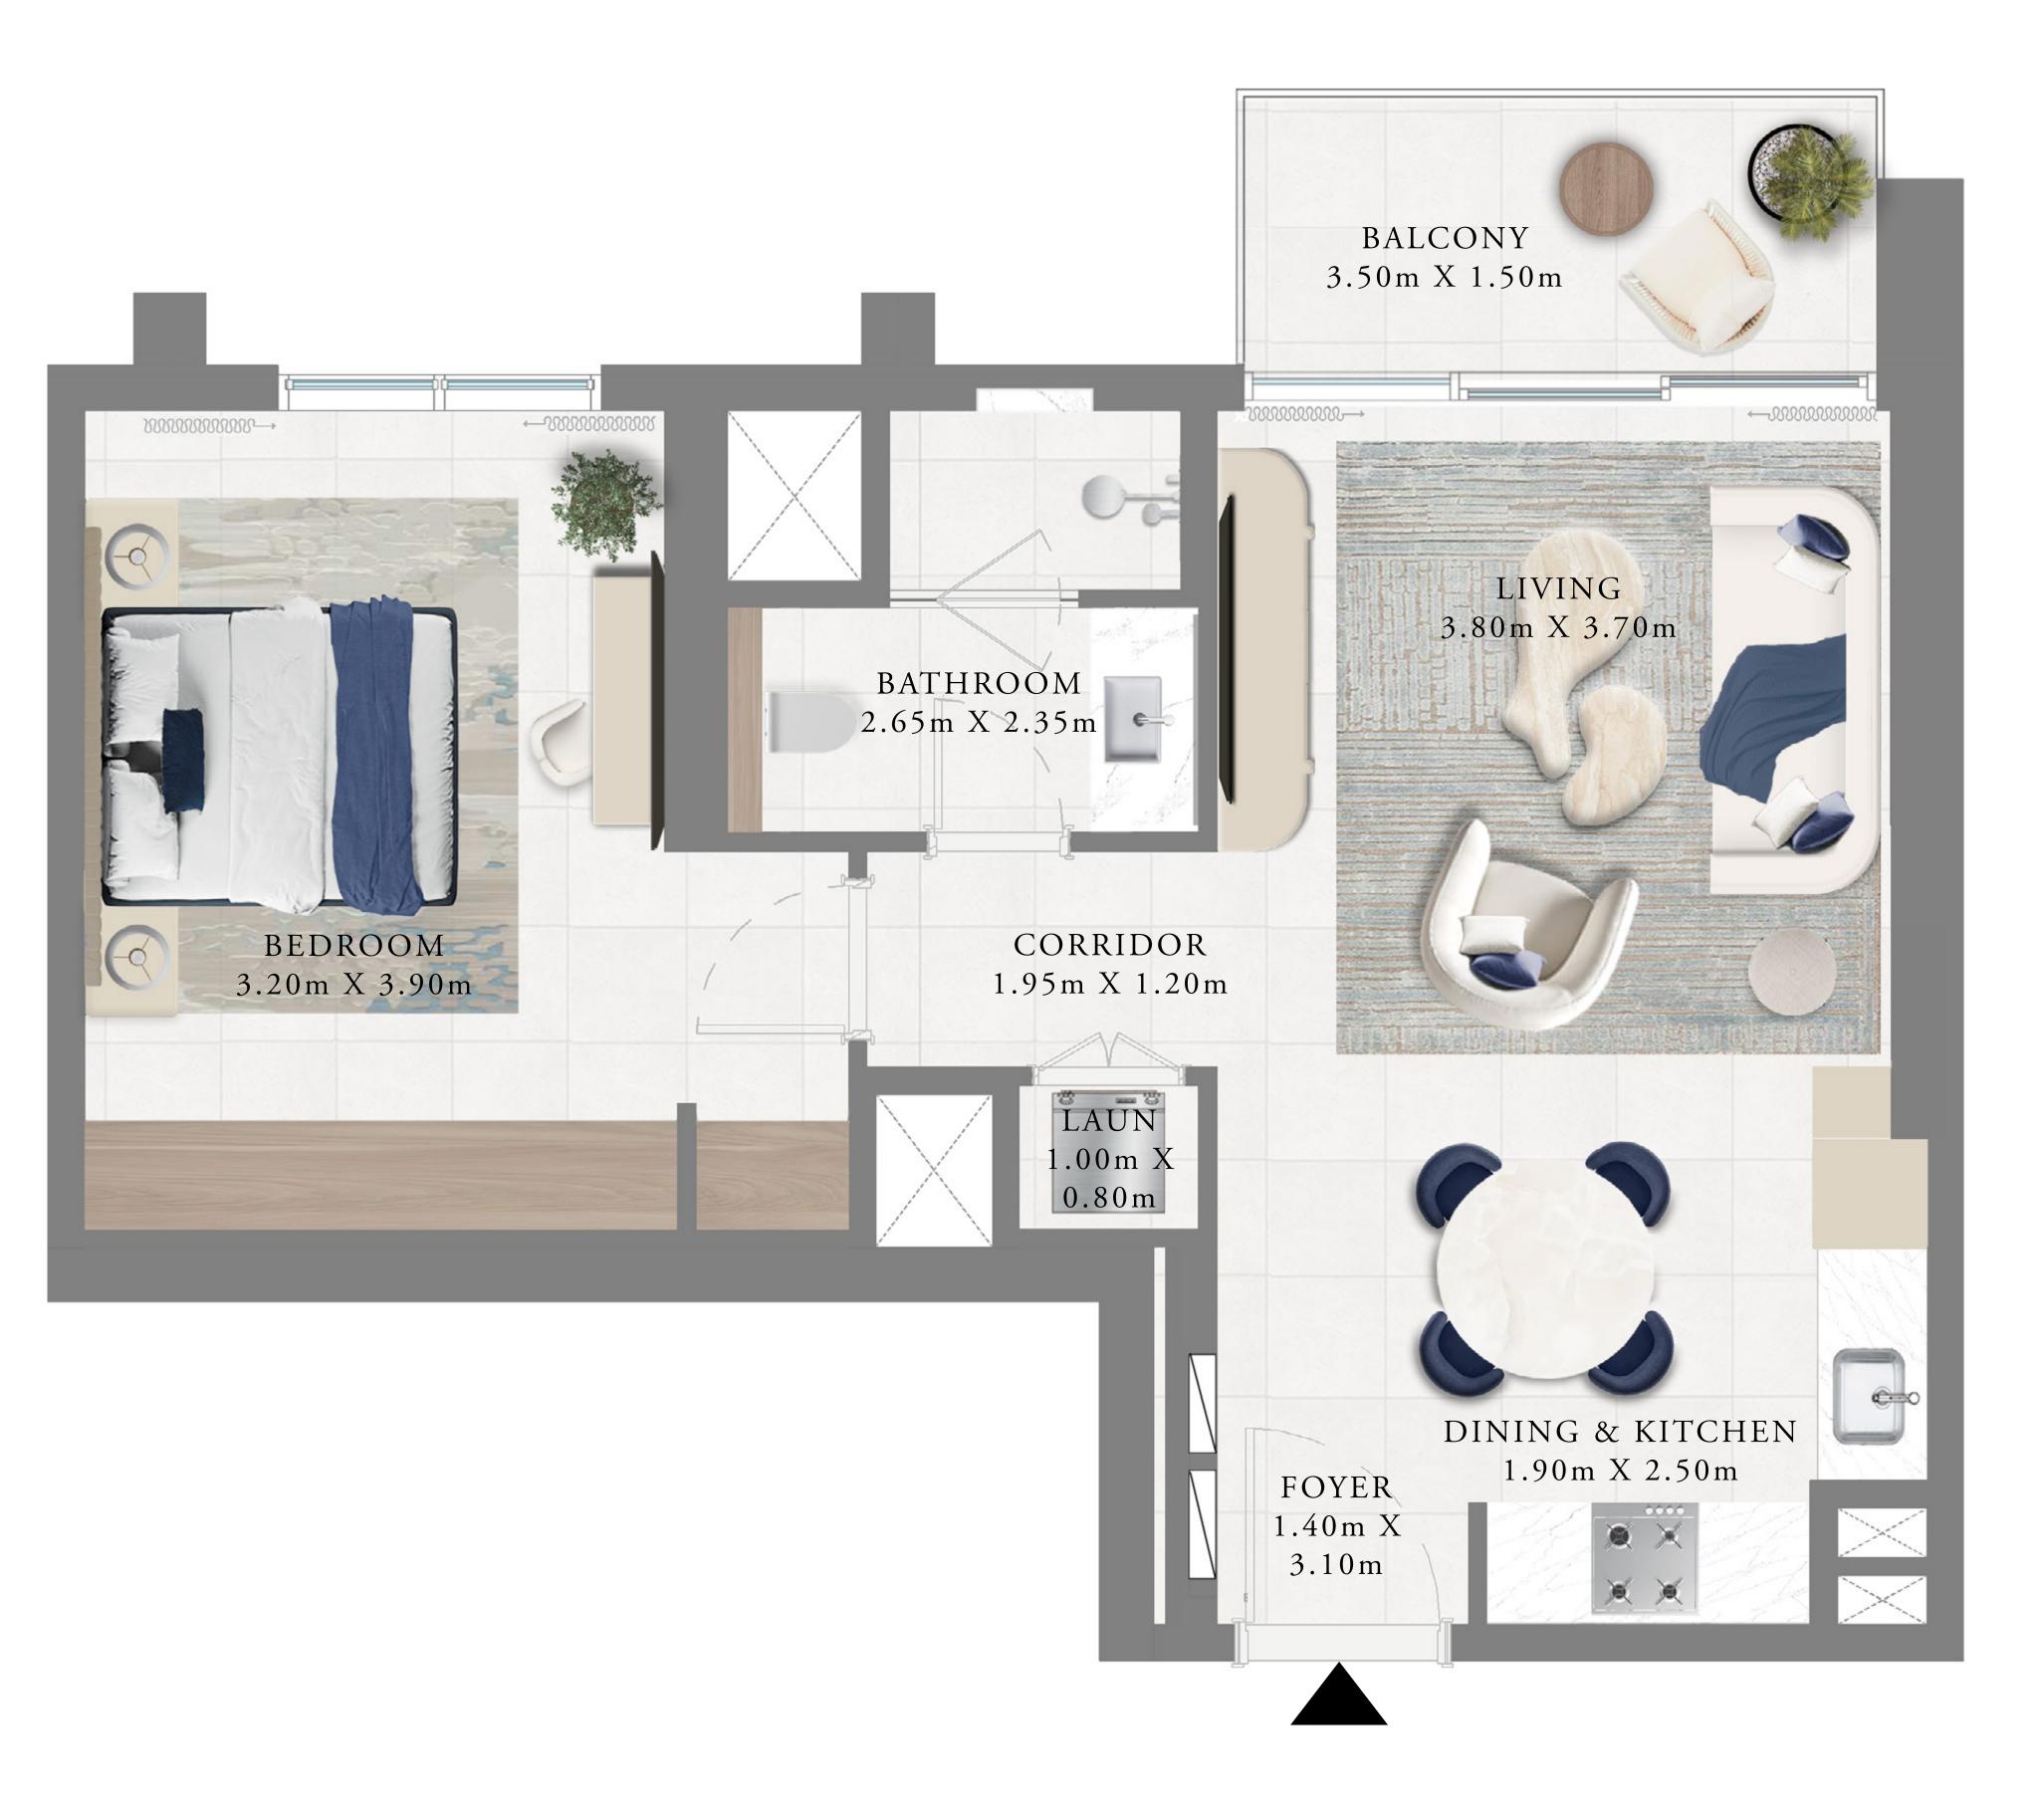

## 1 BEDROOM

LEVEL 02-20 UNIT 09

 SUITE AREA
 610.31 SQ.FT.
 56.70 SQ.M.

 BALCONY AREA
 60.71 SQ.FT.
 5.64 SQ.M.

 TOTAL AREA
 671.02 SQ.FT.
 62.34 SQ.M.

Disclaimer : All dimensions are in imperial and metric, and measured from finish to finish excluding construction tolerances. 2. All materials, dimensions, and drawings are approximate only. 3. Information is subject to change without notice, at developer's absolute discretion. 4. Actual area may vary from the stated area. 5. Drawings not to scale. 6. All images used are for illustrative purposes only and do not represent the actual size, features, specifications, fittings, and furnishings. 7. The developer reserves the right to make revisions / alterations, at it's absolute discretion, without any liability whatsoever.