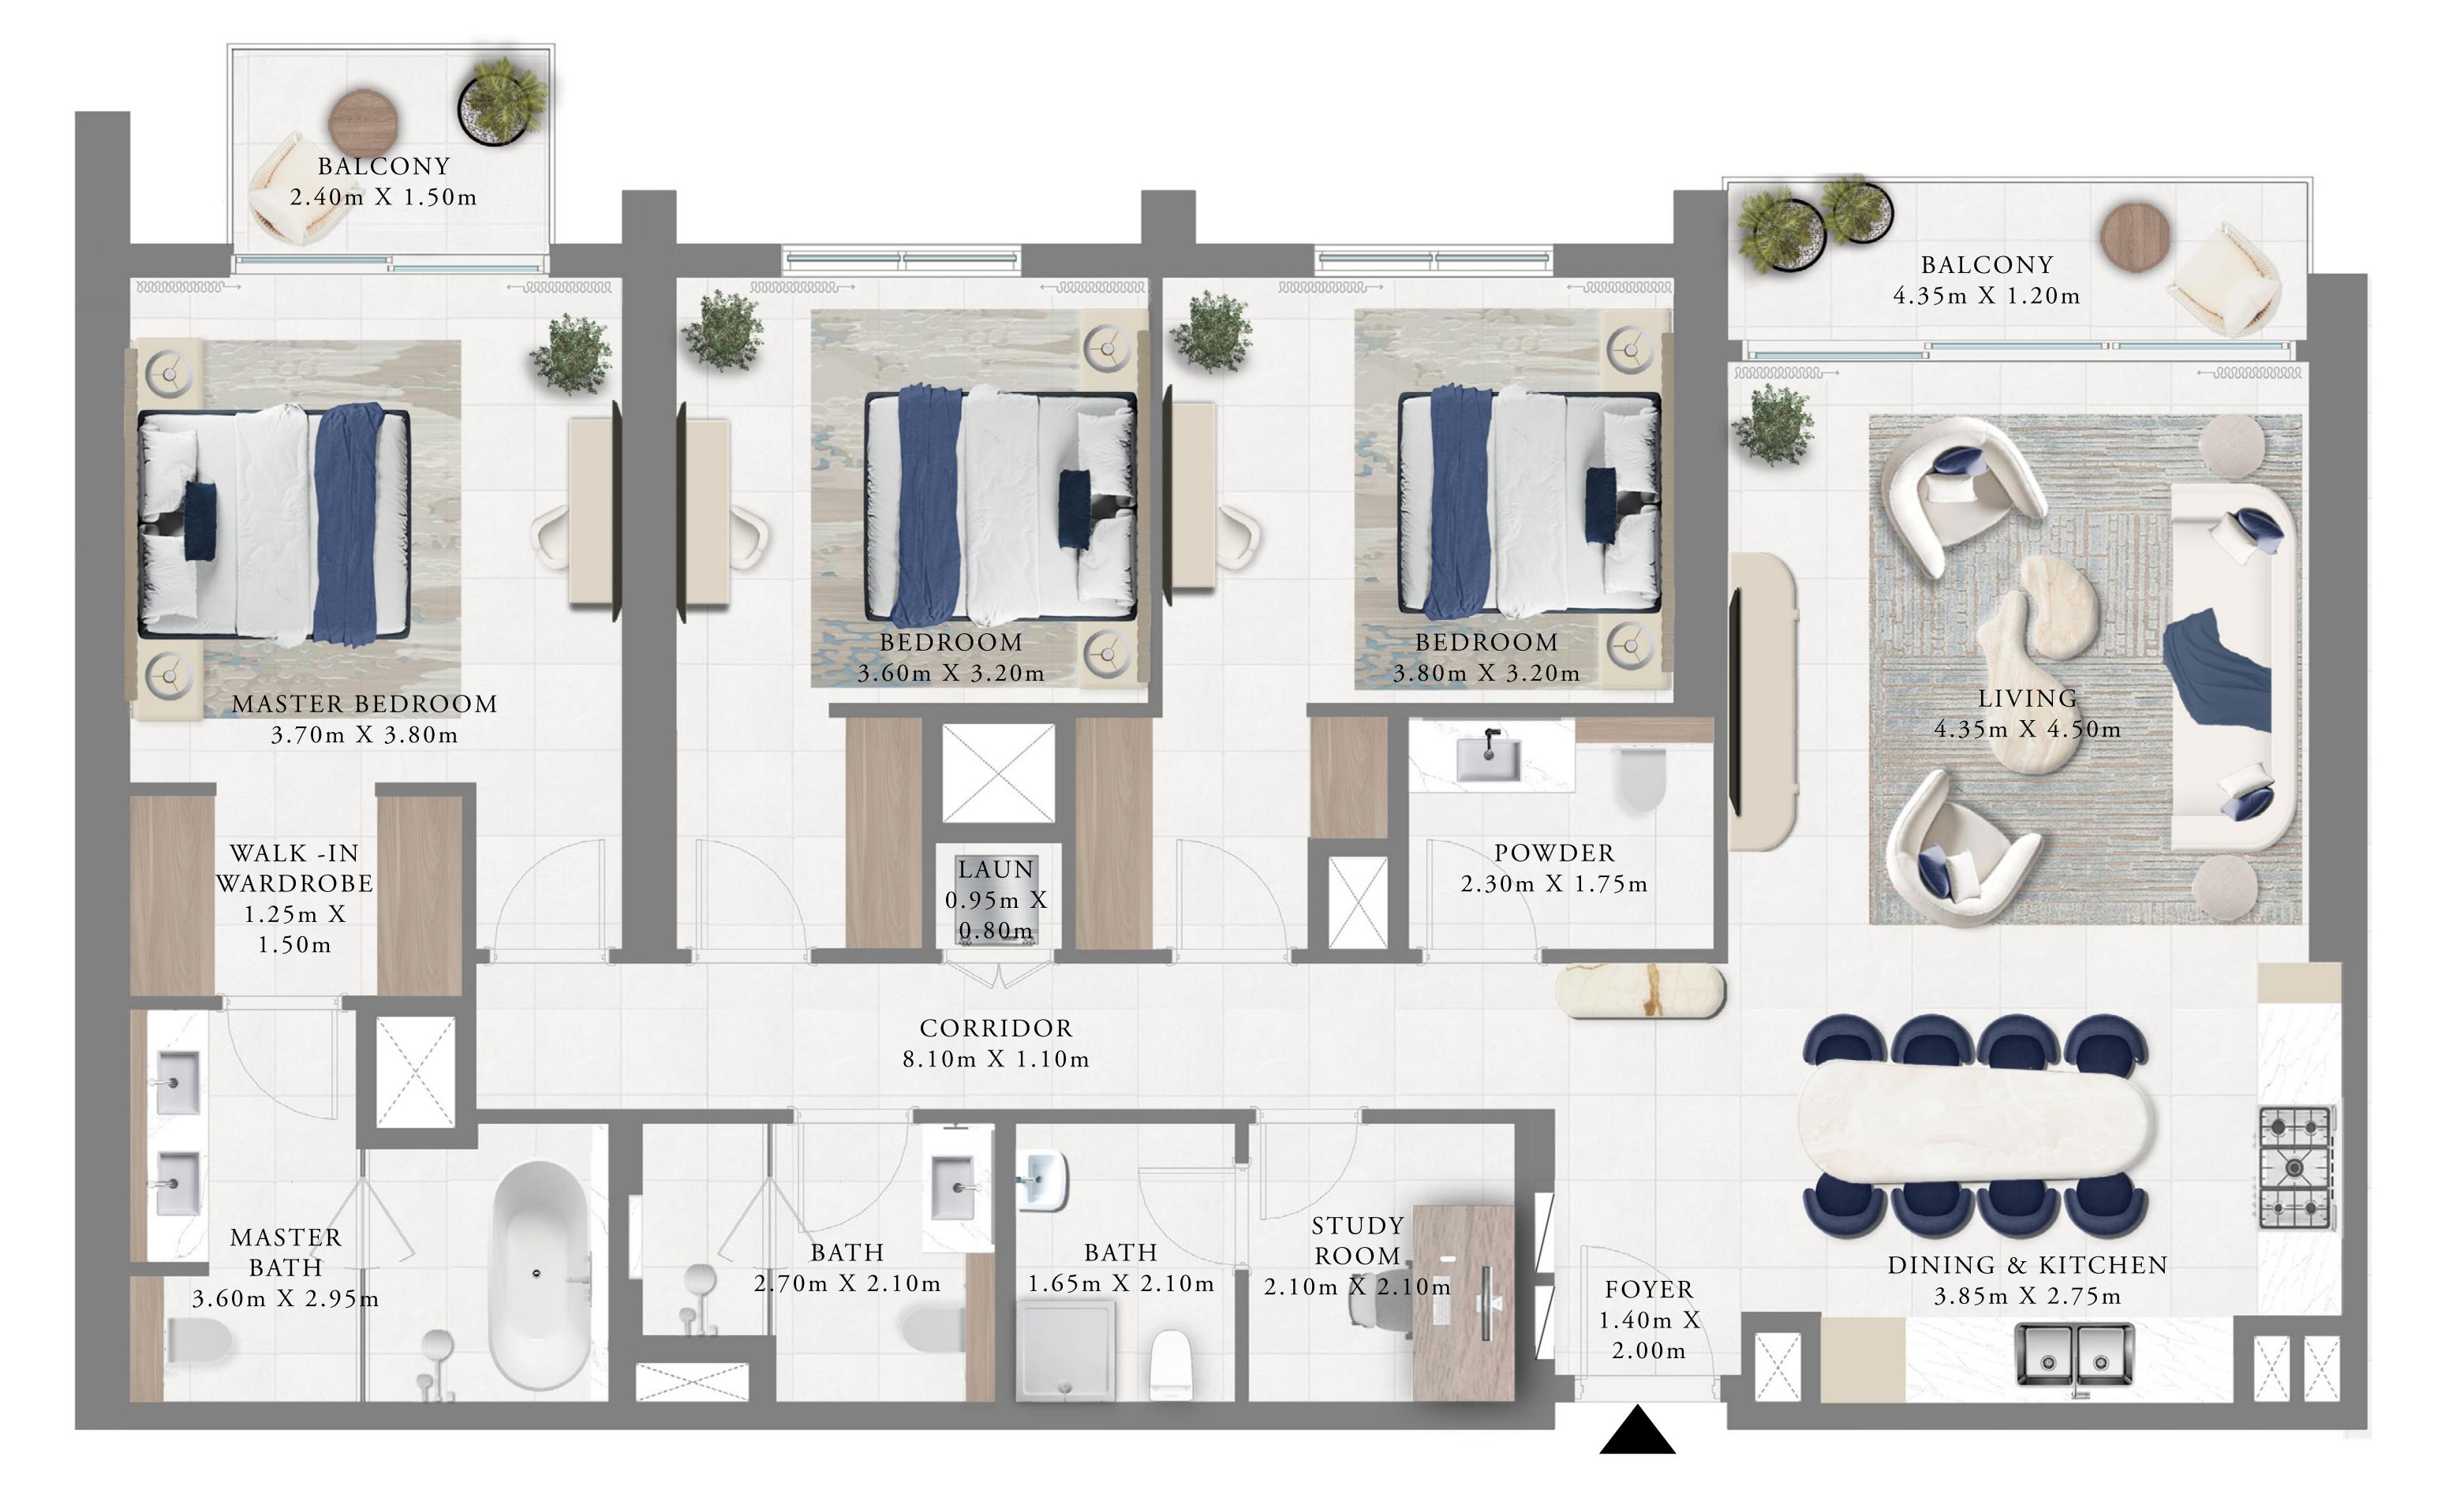

### 2 BEDROOM

LEVEL 01 UNIT 04

| SUITE AREA   | 1061.21 SQ.FT. | ç |
|--------------|----------------|---|
| BALCONY AREA | 347.46 SQ.FT.  | 3 |
| TOTAL AREA   | 1408.67 SQ.FT. | 1 |

Disclaimer : All dimensions are in imperial and metric, and measured from finish to finish to finish excluding construction tolerances. 2. All materials, dimensions, and drawings are approximate only. 3. Information is subject to change without notice, at developer's absolute discretion. 4. Actual area may vary from the stated area. 5. Drawings not to scale. 6. All images used are for illustrative purposes only and do not represent the actual size, features, specifications, fittings, and furnishings. 7. The developer reserves the right to make revisions / alterations, at it's absolute discretion, without any liability whatsoever.

98.59 SQ.M.

32.28 SQ.M.

130.87 SQ.M.

TOWER 1