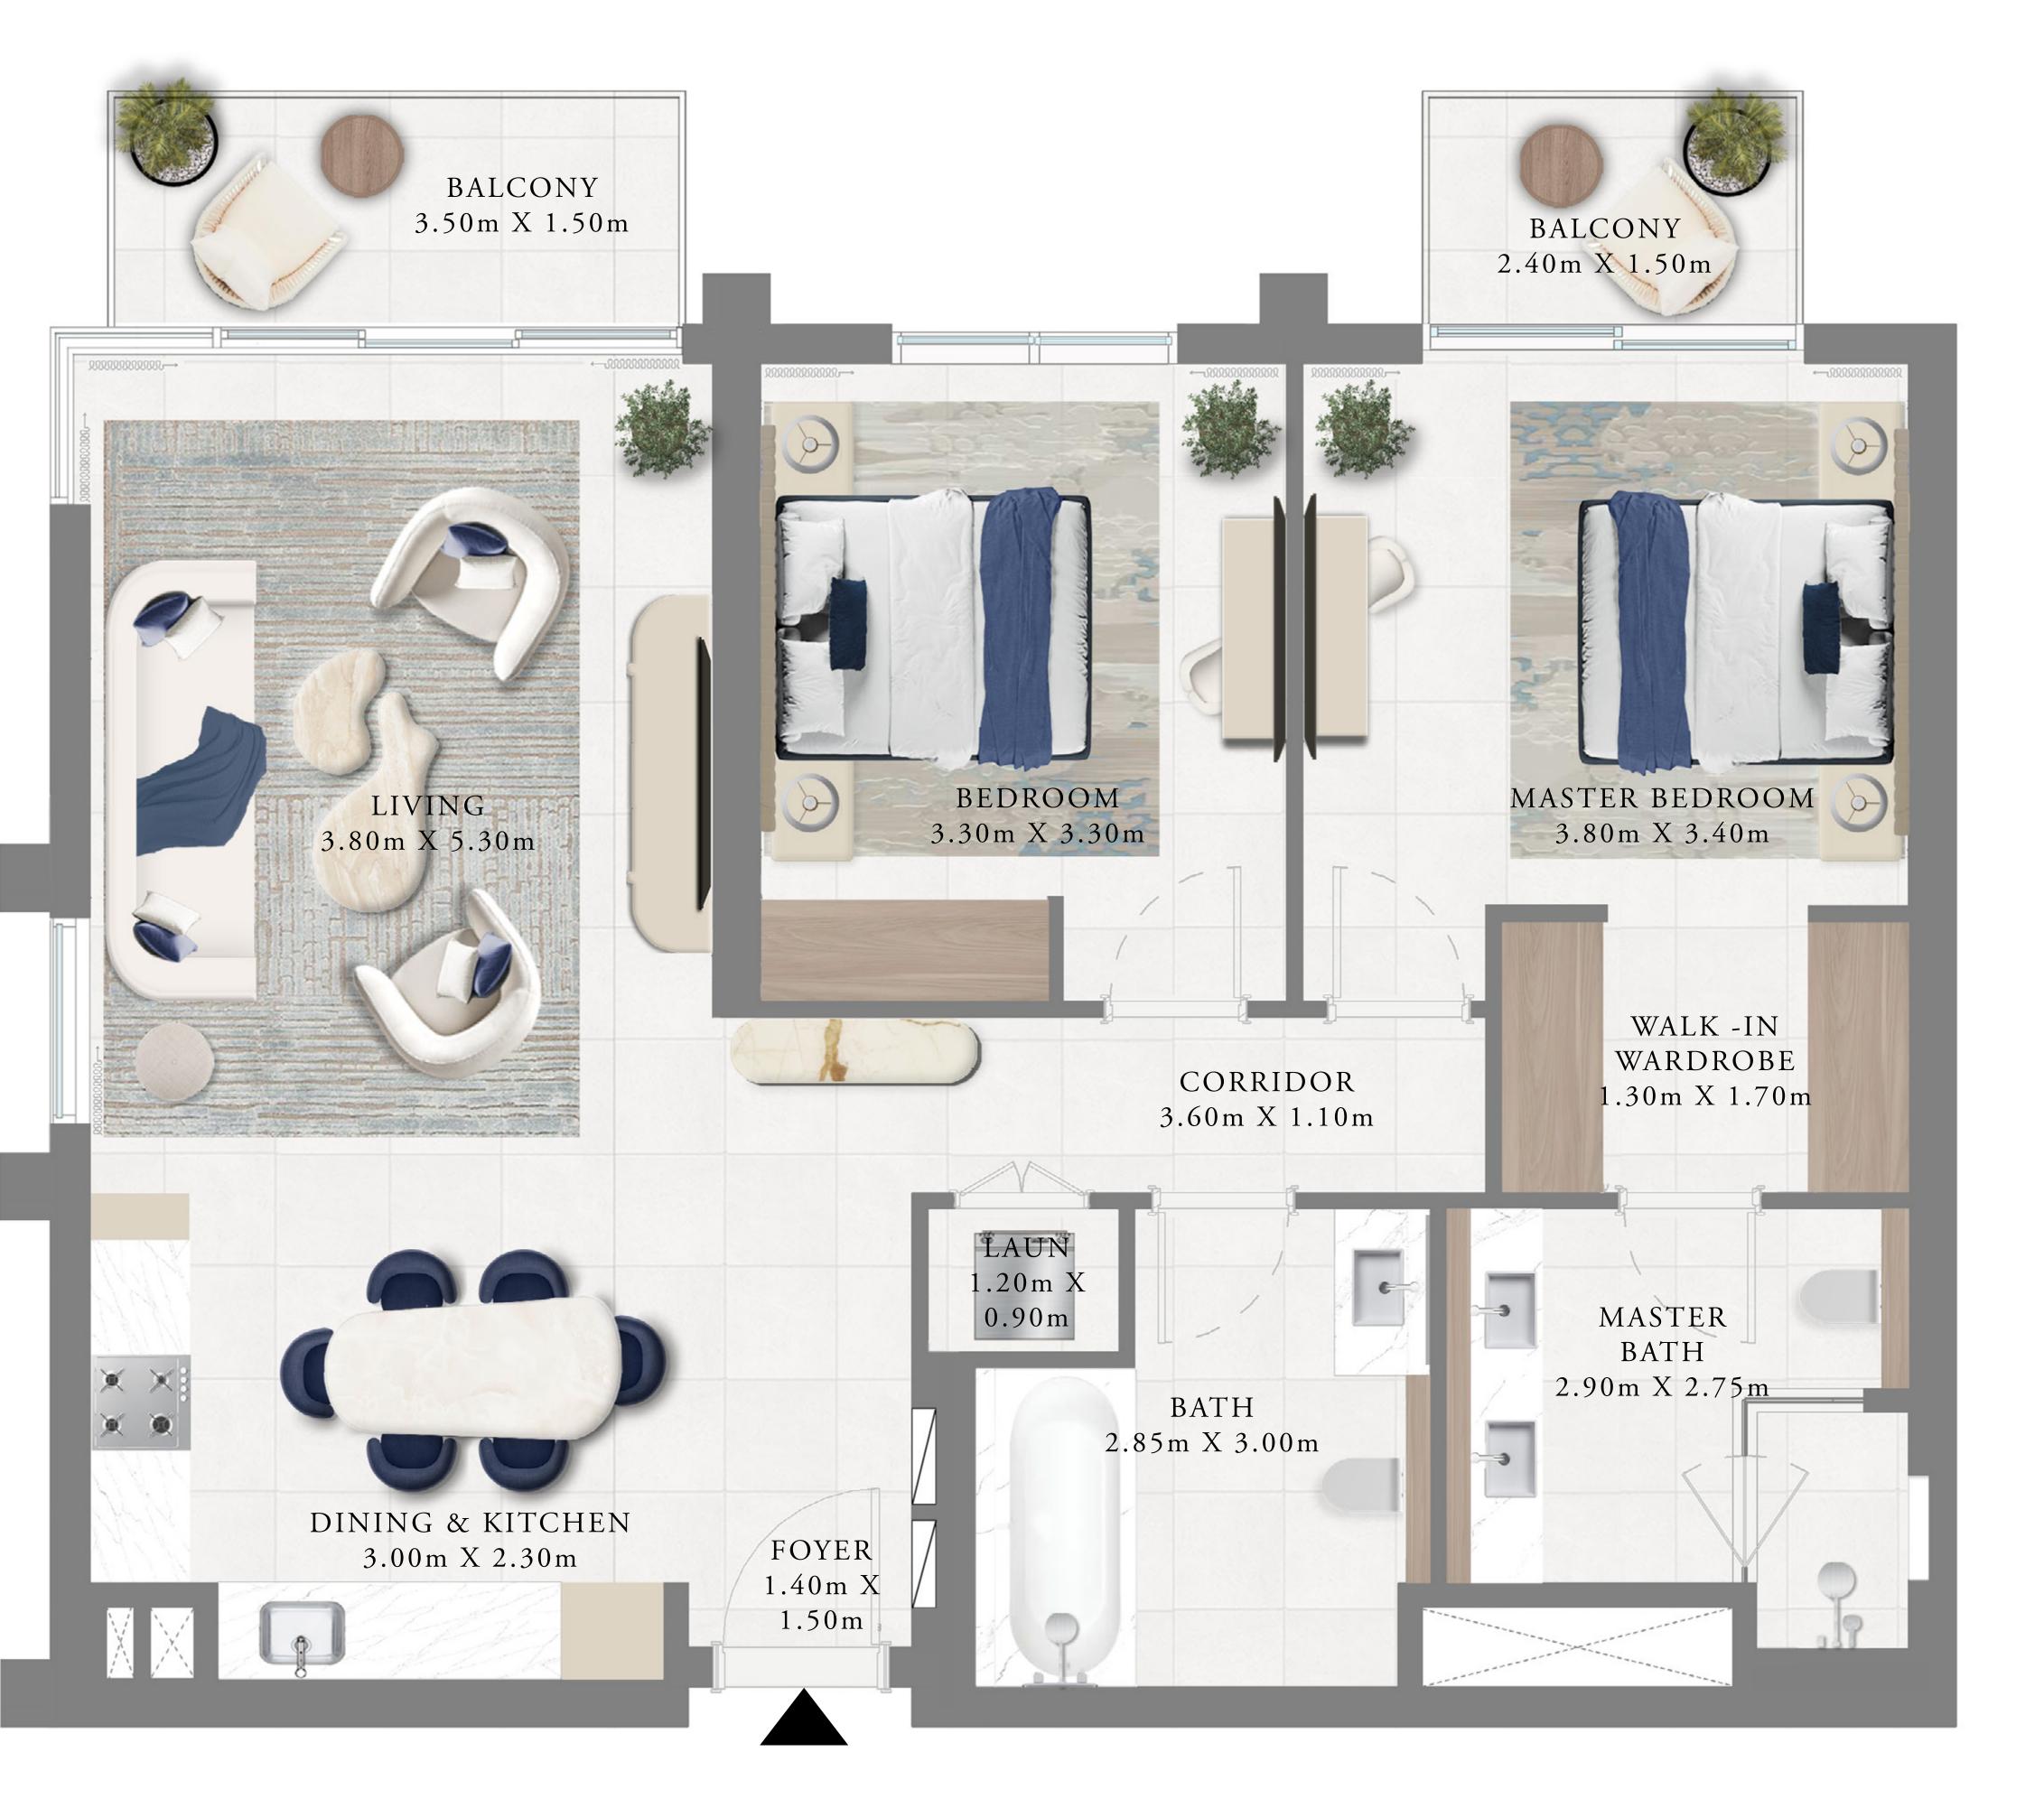

### 2 BEDROOM

LEVEL 02-13 UNIT 04

SUITE AREA 97.73 SQ.M. 1051.96 SQ.FT. 9.60 SQ.M. BALCONY AREA 103.33 SQ.FT. TOTAL AREA 1155.29 SQ.FT. 107.33 SQ.M.

Disclaimer : All dimensions are in imperial and metric, and measured from finish to finish to finish excluding construction tolerances. 2. All materials, dimensions, and drawings are approximate only. 3. Information is subject to change without notice, at developer's absolute discretion. 4. Actual area may vary from the stated area. 5. Drawings not to scale. 6. All images used are for illustrative purposes only and do not represent the actual size, features, specifications, fittings, and furnishings. 7. The developer reserves the right to make revisions / alterations, at it's absolute discretion, without any liability whatsoever.