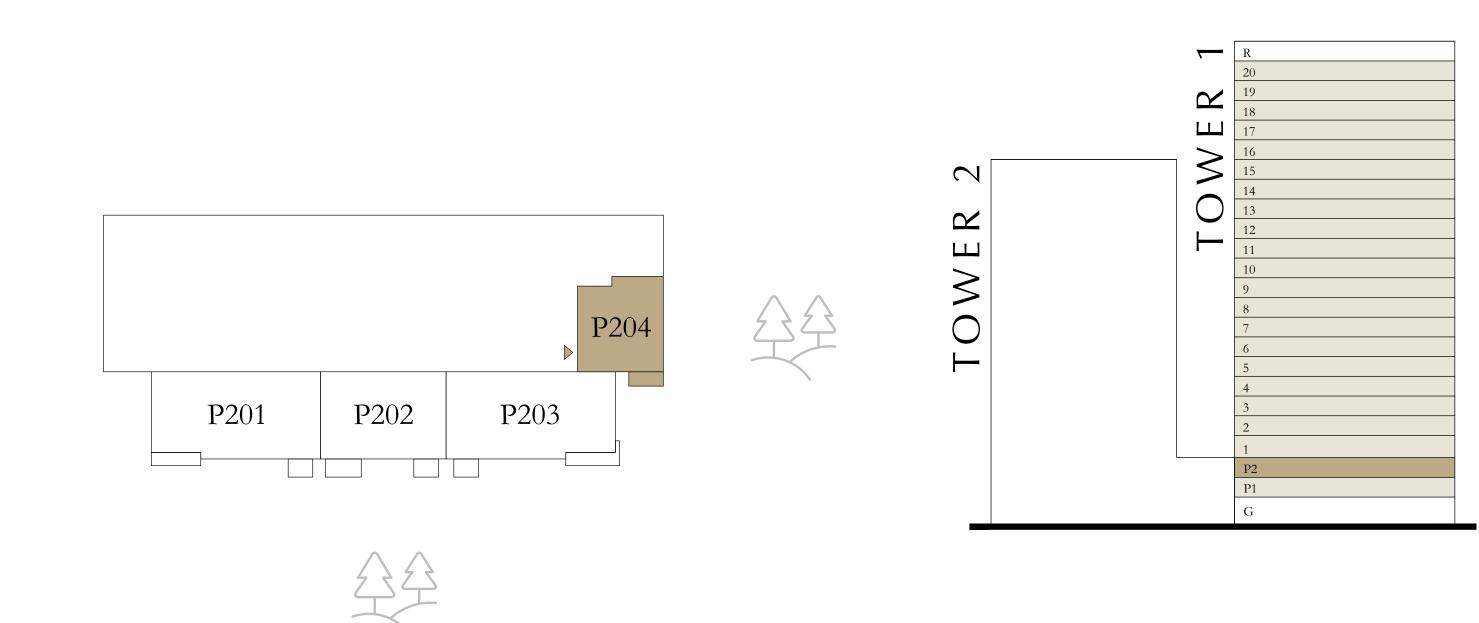

# FLOOR PLAN - TOWER 1

TOWER 1

# BEDROOM

PODIUM 01 UNIT 04

SUITE AREA 761.12 SQ.FT. BALCONY AREA 61.25 SQ.FT. TOTAL AREA 822.37 SQ.FT.

KEY SECTION KEY PLAN LEVEL PODIUM 01

Disclaimer : All dimensions are in imperial and metric, and measured from finish to finish to finish excluding construction tolerances. 2. All materials, dimensions, and drawings are approximate only. 3. Information is subject to change without notice, at developer's absolute discretion. 4. Actual area may vary from the stated area. 5. Drawings not to scale. 6. All images used are for illustrative purposes only and do not represent the actual size, features, specifications, fittings, and furnishings. 7. The developer reserves the right to make revisions / alterations, at it's absolute discretion, without any liability whatsoever.

70.71 SQ.M.

5.69 SQ.M.

76.40 SQ.M.

TOWER 1