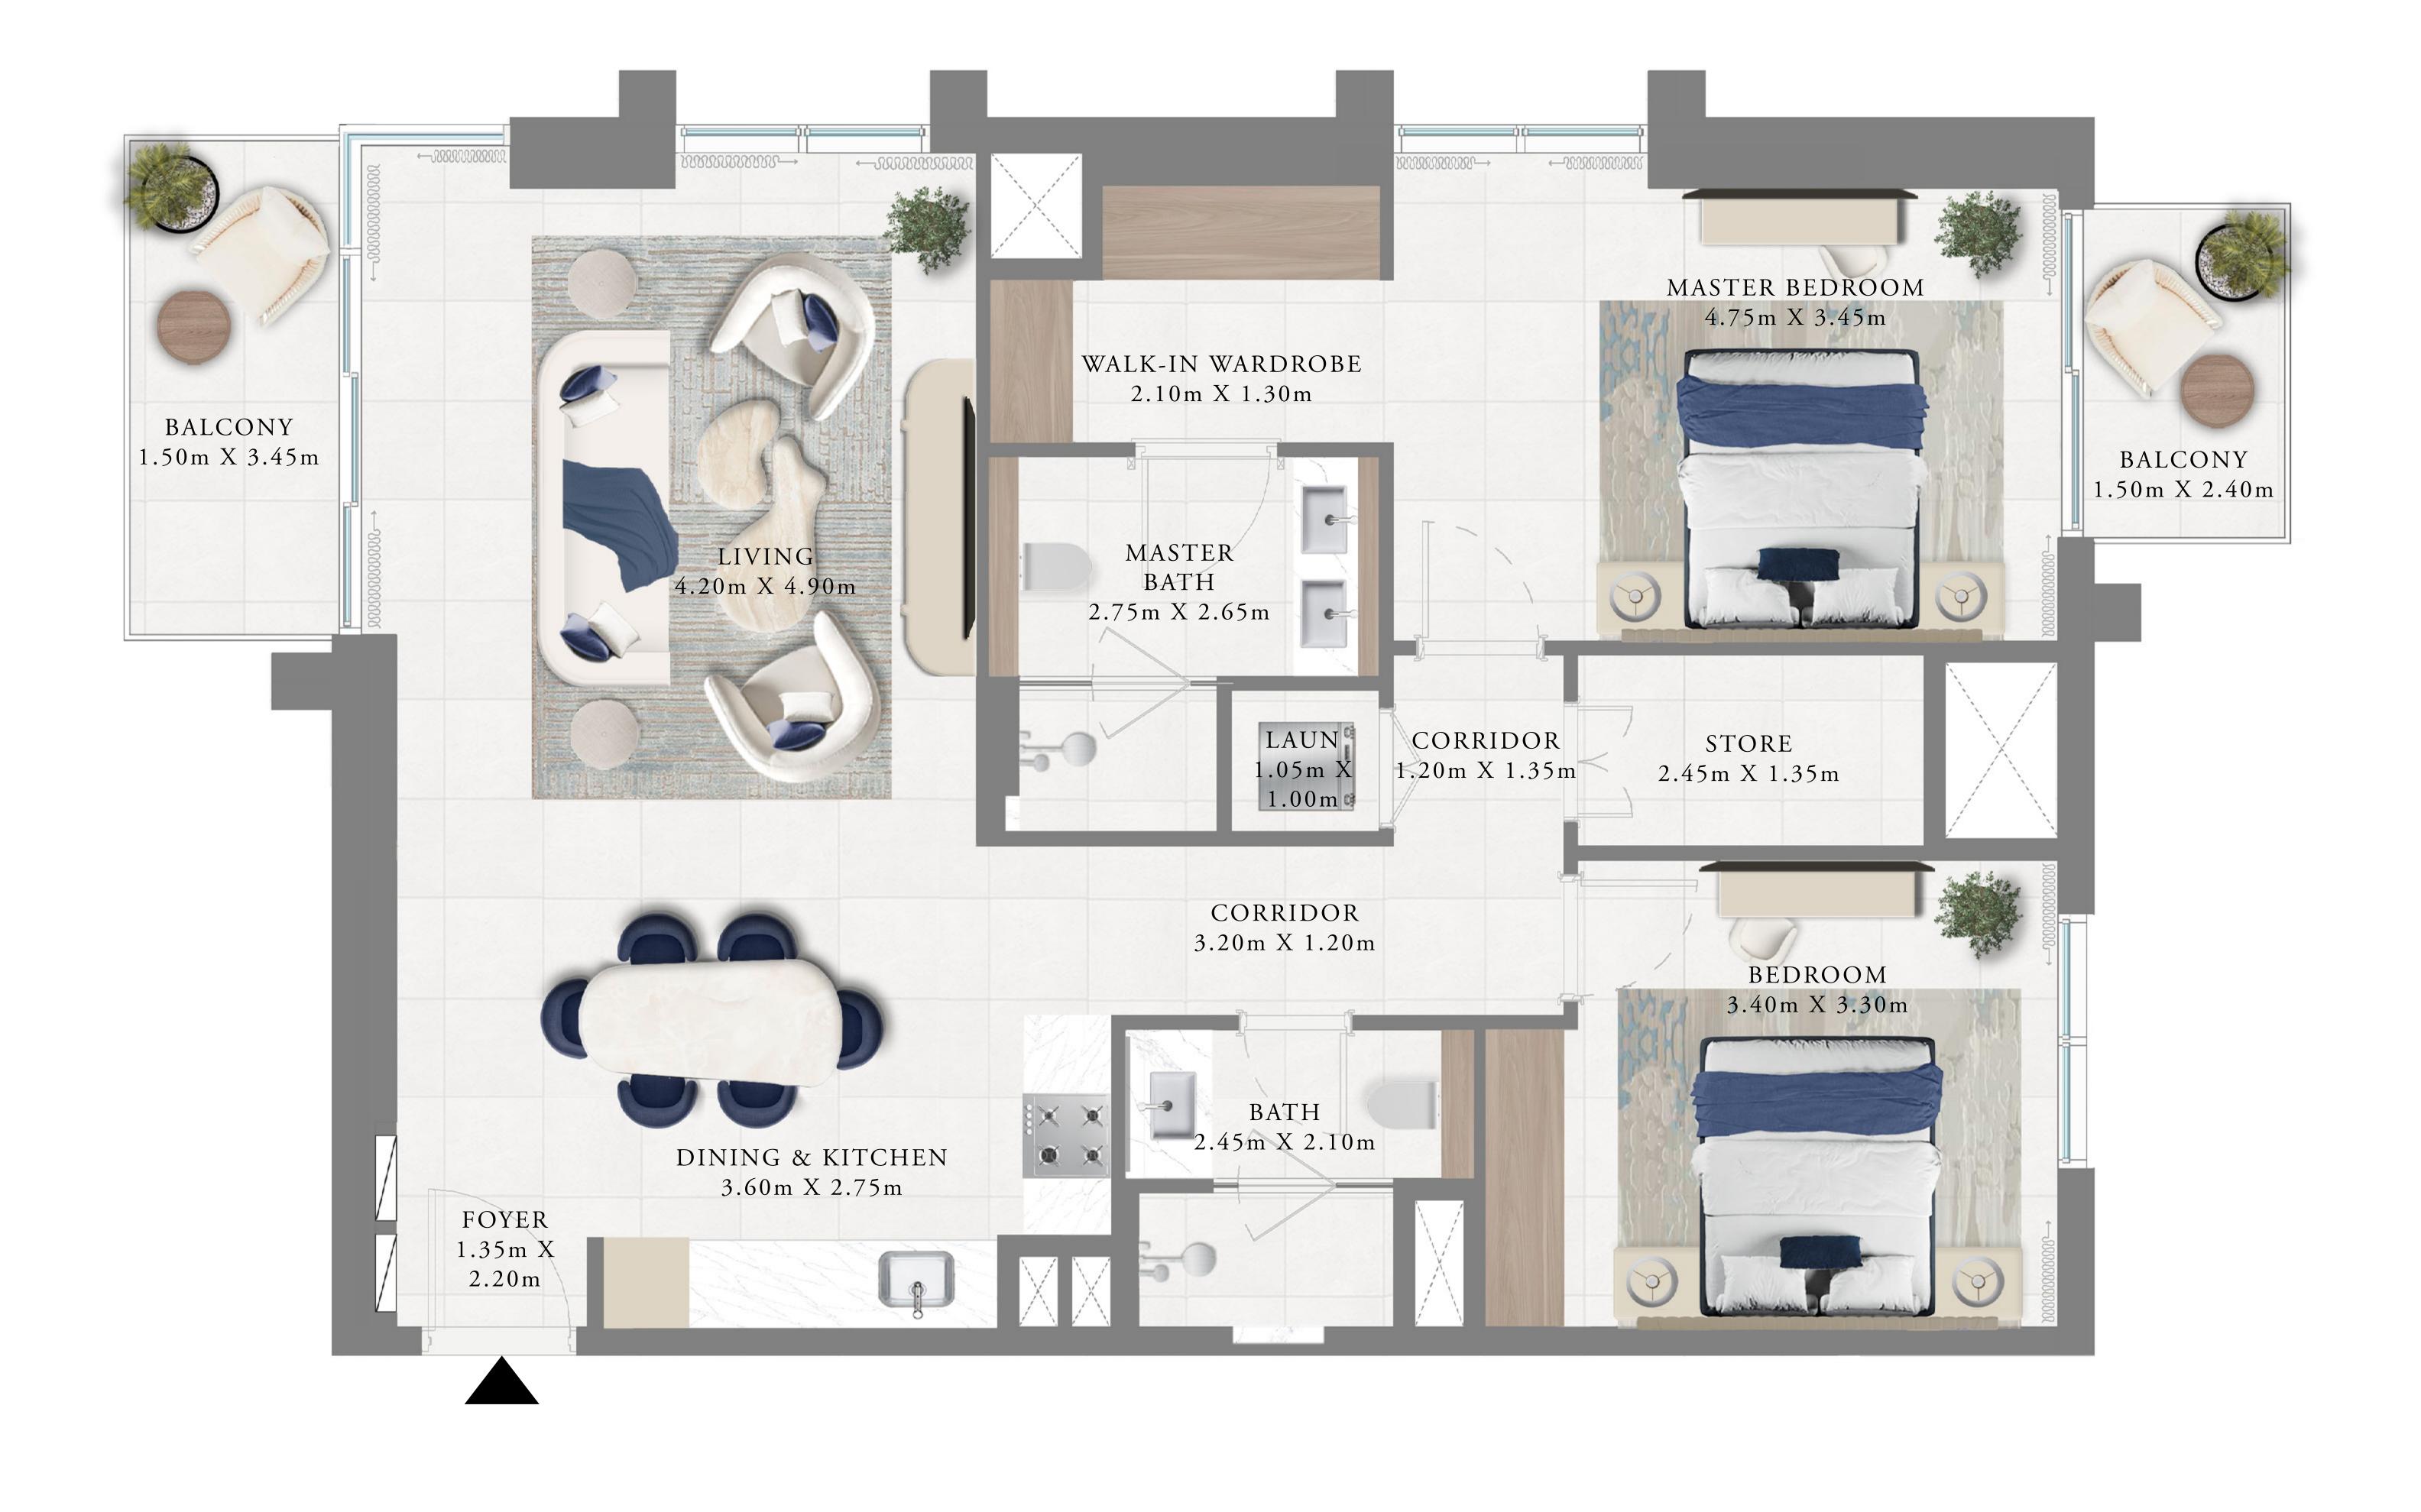

### 2 BEDROOM

LEVEL 02-20

UNIT 04

| SUITE AREA   | 1066.92 SQ.FT.               |   |
|--------------|------------------------------|---|
| BALCONY AREA | 101.93 to<br>102.04 SQ.FT.   |   |
| TOTAL AREA   | 1168.85 to<br>1168.96 SQ.FT. | 1 |

Disclaimer : All dimensions are in imperial and metric, and measured from finish to finish excluding construction tolerances. 2. All materials, dimensions, and drawings are approximate only. 3. Information is subject to change without notice, at developer's absolute discretion. 4. Actual area may vary from the stated area. 5. Drawings not to scale. 6. All images used are for illustrative purposes only and do not represent the actual size, features, specifications, fittings, and furnishings. 7. The developer reserves the right to make revisions / alterations, at it's absolute discretion, without any liability whatsoever.

99.12 SQ.M.

9.47 to 9.48 SQ.M.

108.59 to 108.60 SQ.M.

TOWER 1