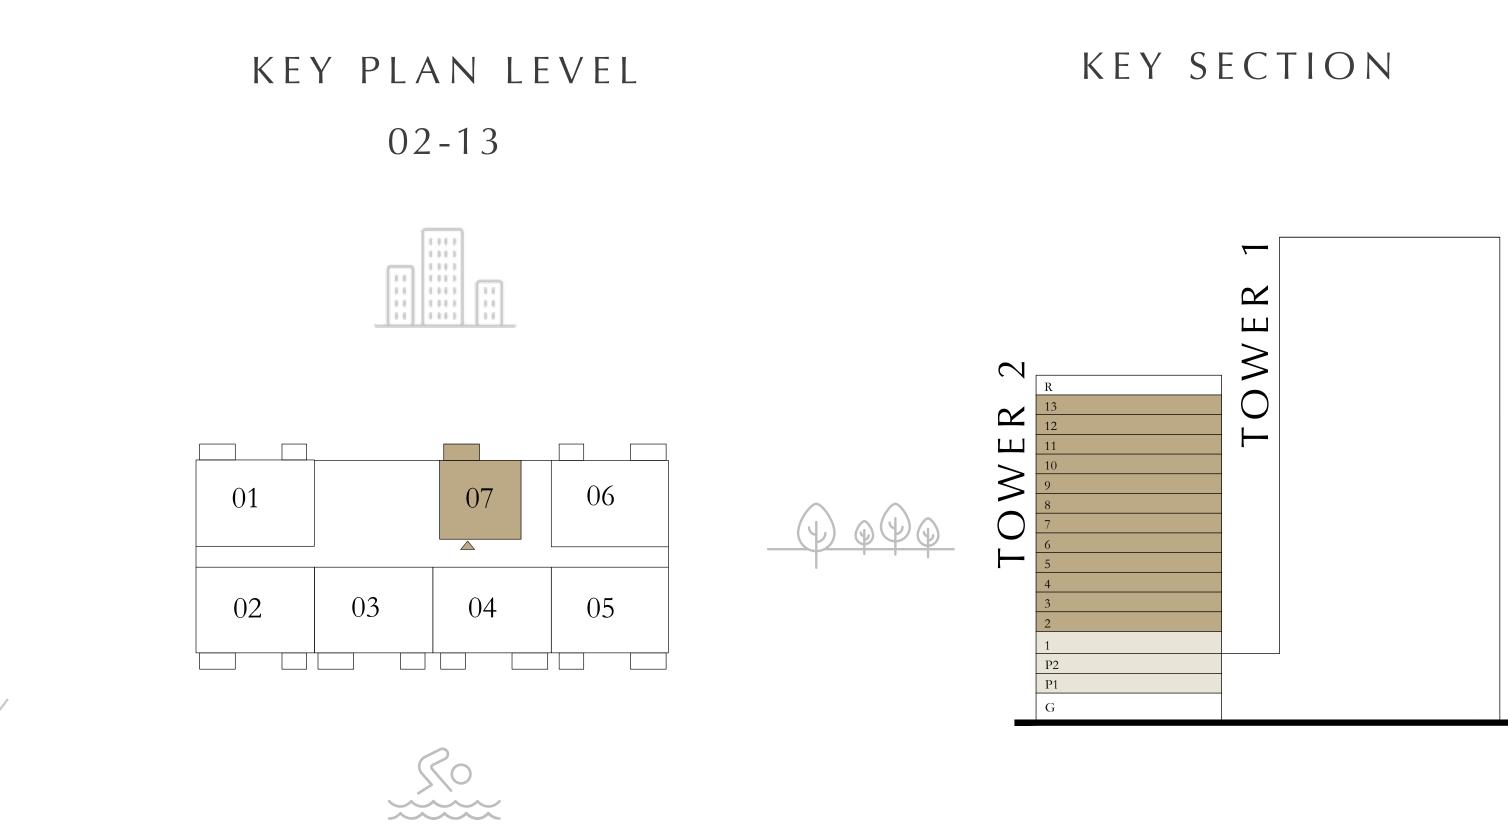

#### BEDROOM

LEVEL 02-13 UNIT 07

| SUITE AREA   | 704.07 SQ.FT. | 6 |
|--------------|---------------|---|
| BALCONY AREA | 61.14 SQ.FT.  |   |
| TOTAL AREA   | 765.21 SQ.FT. | 7 |

Disclaimer : All dimensions are in imperial and metric, and measured from finish to finish excluding construction tolerances. 2. All materials, dimensions, and drawings are approximate only. 3. Information is subject to change without notice, at developer's absolute discretion. 4. Actual area may vary from the stated area. 5. Drawings not to scale. 6. All images used are for illustrative purposes only and do not represent the actual size, features, specifications, fittings, and furnishings. 7. The developer reserves the right to make revisions / alterations, at it's absolute discretion, without any liability whatsoever.

65.41 SQ.M.

5.68 SQ.M.

71.09 SQ.M.

TOWER 2