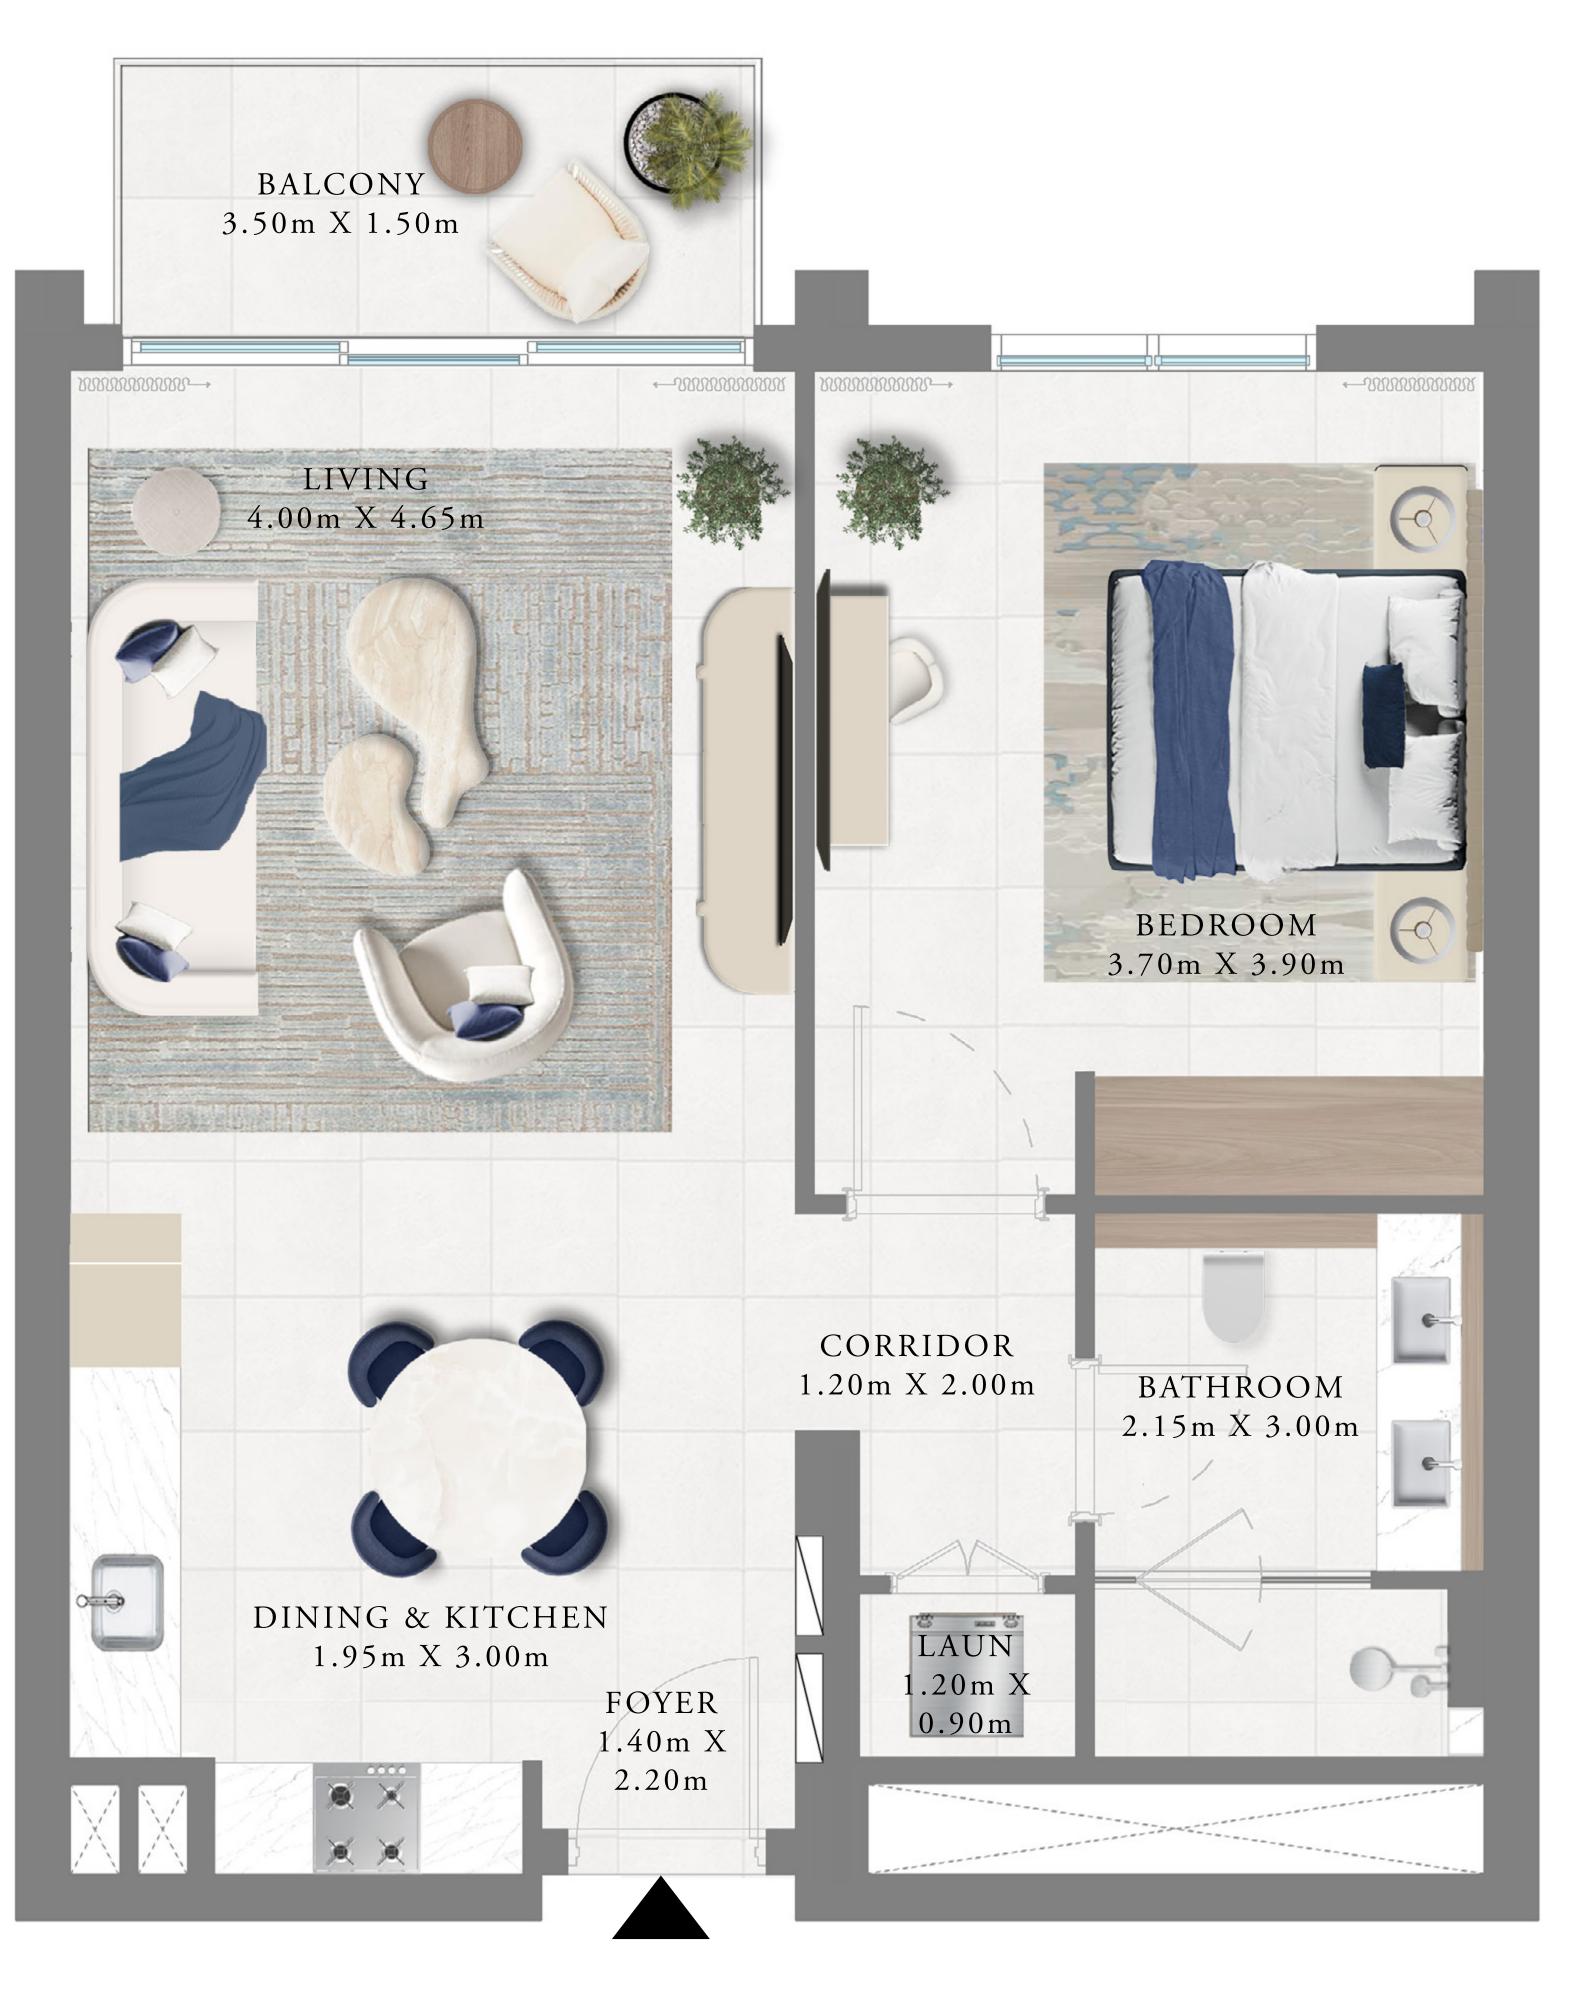

# 1 BEDROOM

LEVEL 02-20

UNIT 01

| SUITE AREA   | 603.86 to<br>603.96 SQ.FT. |   |
|--------------|----------------------------|---|
| BALCONY AREA | 60.71 SQ.FT.               |   |
| TOTAL AREA   | 664.57 to<br>664.67 SQ.FT. | ( |

Disclaimer : All dimensions are in imperial and metric, and measured from finish to finish to finish excluding construction tolerances. 2. All materials, dimensions, and drawings are approximate only. 3. Information is subject to change without notice, at developer's absolute discretion. 4. Actual area may vary from the stated area. 5. Drawings not to scale. 6. All images used are for illustrative purposes only and do not represent the actual size, features, specifications, fittings, and furnishings. 7. The developer reserves the right to make revisions / alterations, at it's absolute discretion, without any liability whatsoever.

56.10 to 56.11 SQ.M.

5.64 SQ.M.

61.74 to 61.75 SQ.M.

TOWER 1