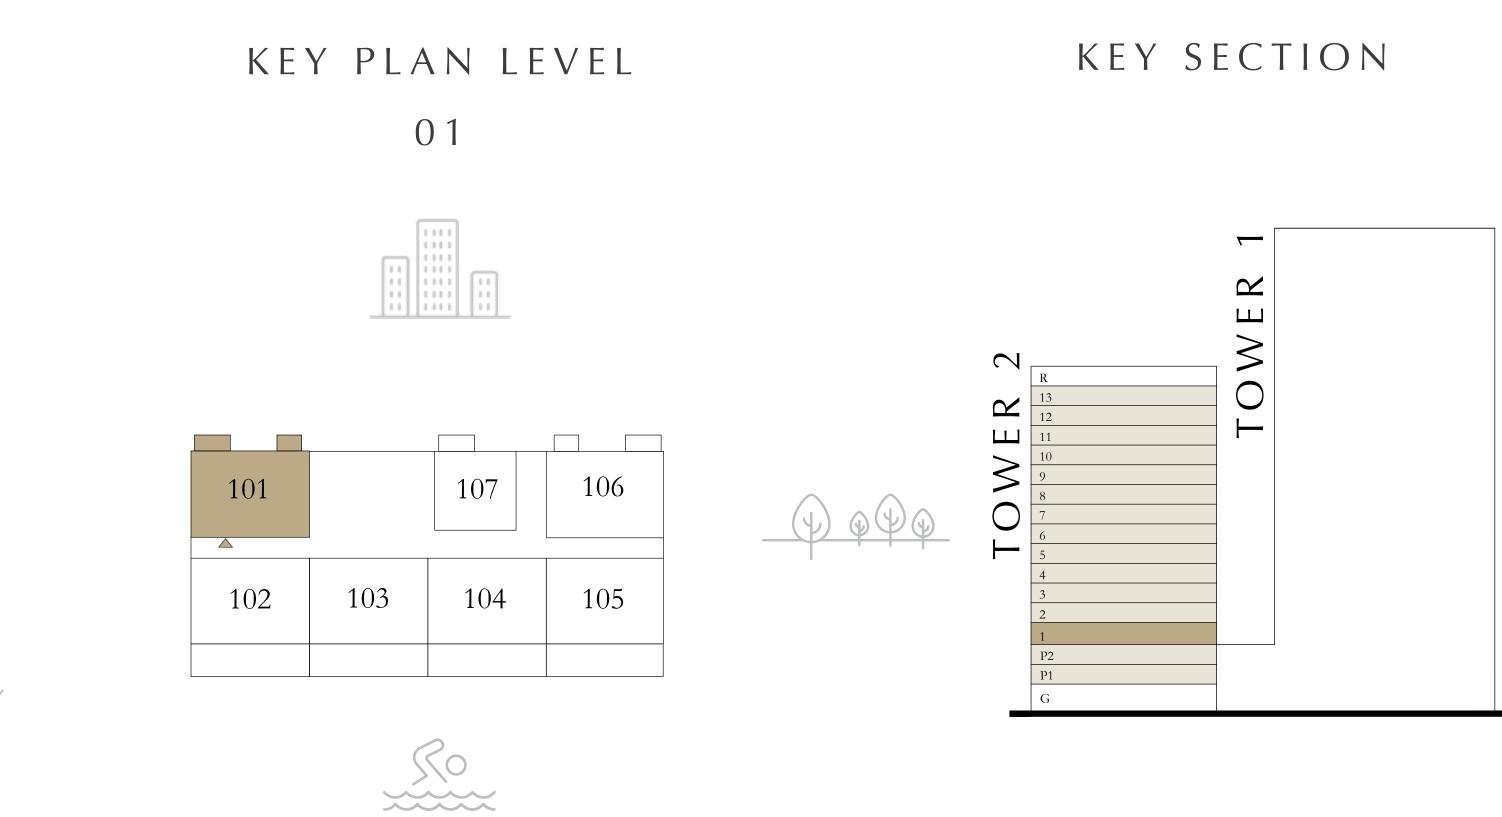

# FLOOR PLAN - TOWER 2

TOWER 2

#### BEDROOM

PODIUM 01 & 02 UNIT 02

SUITE AREA 704.07 SQ.FT. BALCONY AREA 61.14 SQ.FT. TOTAL AREA 765.21 SQ.FT.

KEY SECTION KEY PLAN LEVEL PODIUM 01 & 02  $\sim$  $\geq$ 01 03

Disclaimer : All dimensions are in imperial and metric, and measured from finish to finish excluding construction tolerances. 2. All materials, dimensions, and drawings are approximate only. 3. Information is subject to change without notice, at developer's absolute discretion. 4. Actual area may vary from the stated area. 5. Drawings not to scale. 6. All images used are for illustrative purposes only and do not represent the actual size, features, specifications, fittings, and furnishings. 7. The developer reserves the right to make revisions / alterations, at it's absolute discretion, without any liability whatsoever.

65.41 SQ.M

5.68 SQ.M

71.09 SQ.M

TOWER 2