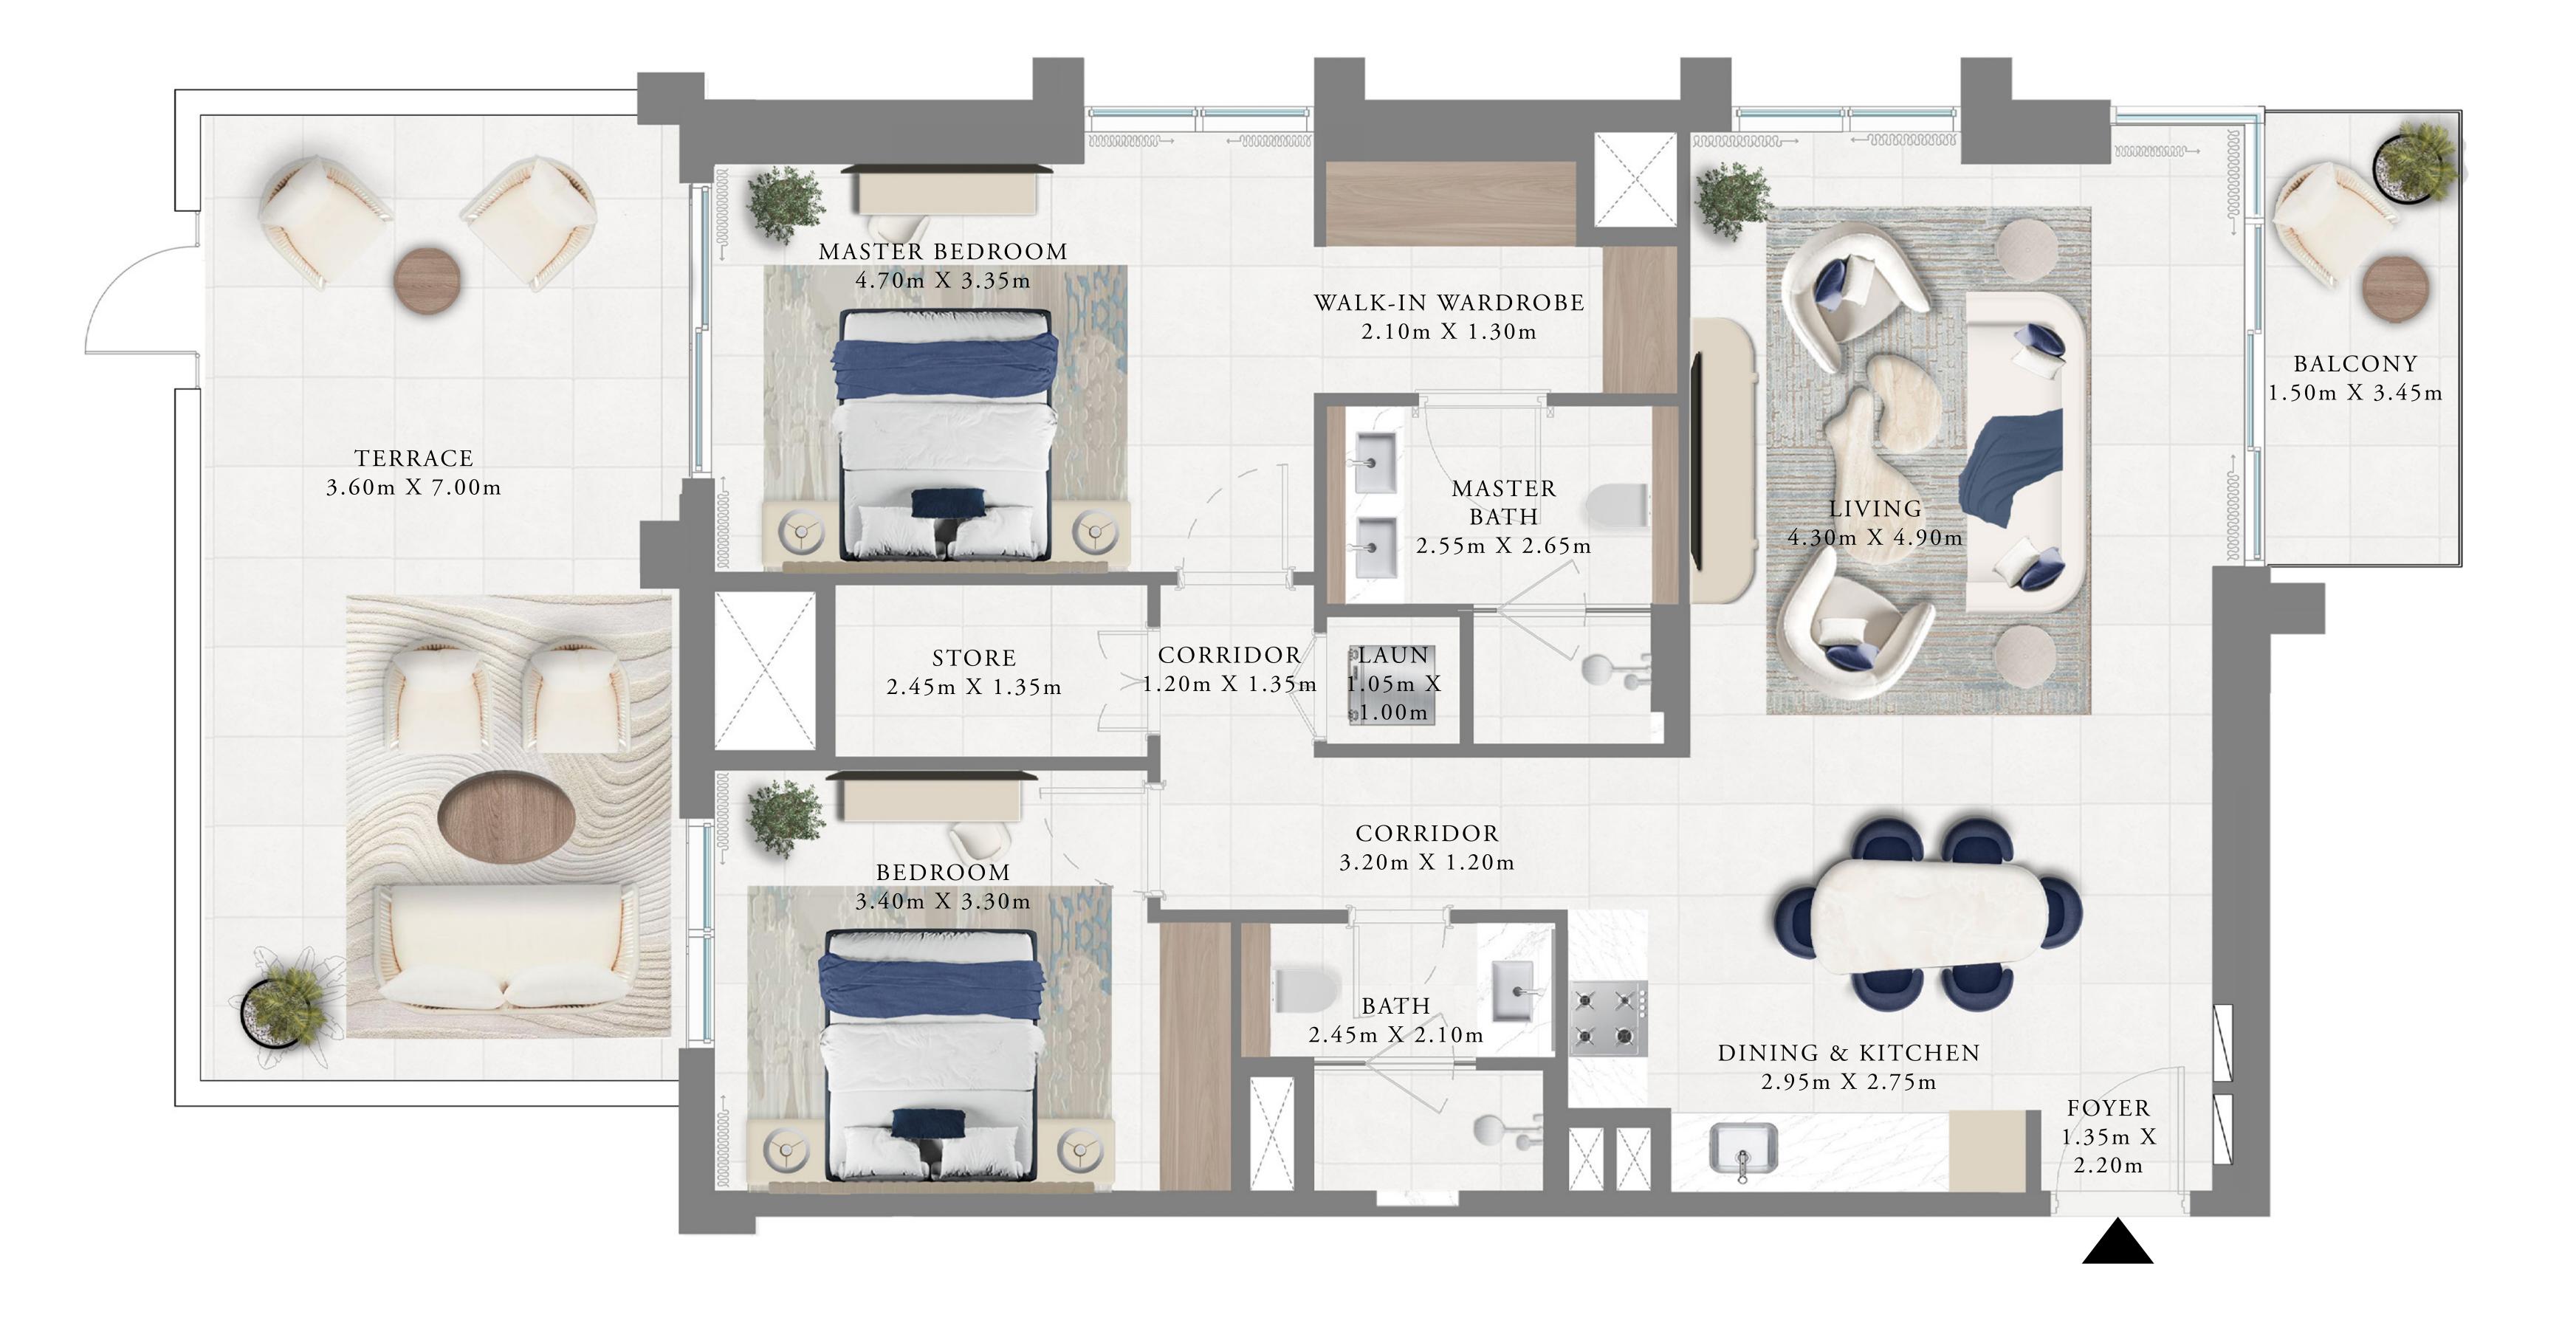

# BEDROOM

PODIUM 01 UNIT 04

SUITE AREA 761.12 SQ.FT. BALCONY AREA 61.25 SQ.FT. TOTAL AREA 822.37 SQ.FT.

KEY SECTION KEY PLAN LEVEL PODIUM 01

Disclaimer : All dimensions are in imperial and metric, and measured from finish to finish to finish excluding construction tolerances. 2. All materials, dimensions, and drawings are approximate only. 3. Information is subject to change without notice, at developer's absolute discretion. 4. Actual area may vary from the stated area. 5. Drawings not to scale. 6. All images used are for illustrative purposes only and do not represent the actual size, features, specifications, fittings, and furnishings. 7. The developer reserves the right to make revisions / alterations, at it's absolute discretion, without any liability whatsoever.

70.71 SQ.M.

5.69 SQ.M.

76.40 SQ.M.

TOWER 1