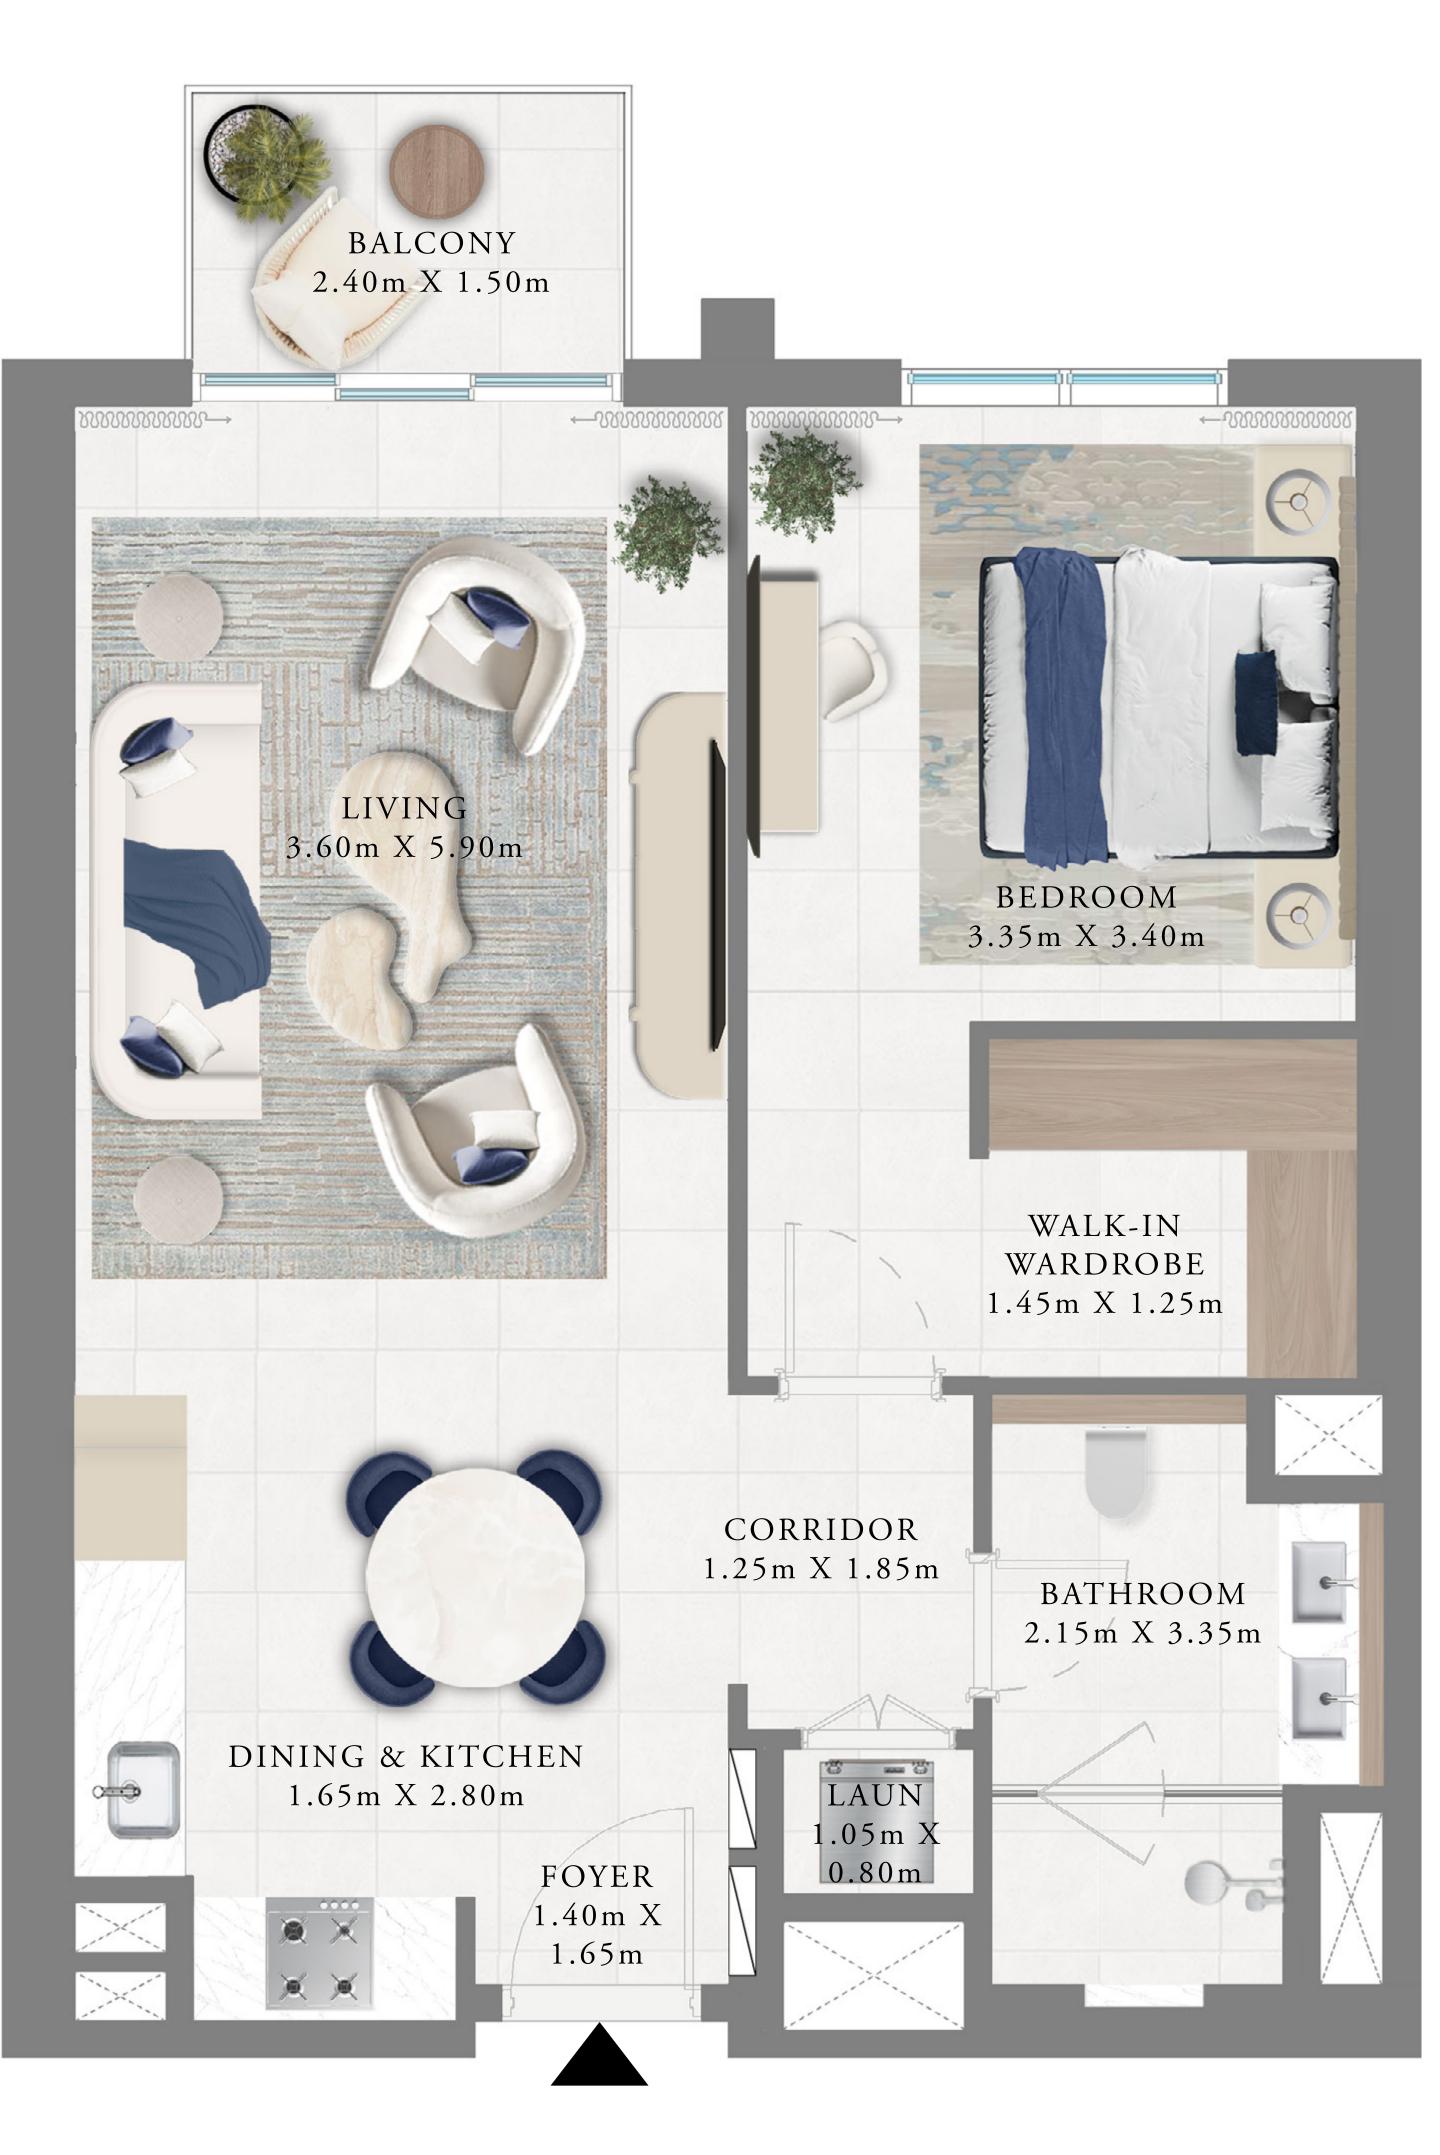

#### BEDROOM

LEVEL 02-20 UNIT 03

|   | SUITE AREA   | 703.64 SQ.FT. | 6 |
|---|--------------|---------------|---|
|   | BALCONY AREA | 42.19 SQ.FT.  |   |
| _ | TOTAL AREA   | 745.83 SQ.FT. | 6 |

Disclaimer : All dimensions are in imperial and metric, and measured from finish to finish to finish excluding construction tolerances. 2. All materials, dimensions, and drawings are approximate only. 3. Information is subject to change without notice, at developer's absolute discretion. 4. Actual area may vary from the stated area. 5. Drawings not to scale. 6. All images used are for illustrative purposes only and do not represent the actual size, features, specifications, fittings, and furnishings. 7. The developer reserves the right to make revisions / alterations, at it's absolute discretion, without any liability whatsoever.

65.37 SQ.M.

3.92 SQ.M.

69.29 SQ.M.

| <u></u>    | R  |
|------------|----|
|            | 20 |
| $\sim$     | 19 |
|            | 18 |
| ) V<br>E R | 17 |
| >          | 16 |
| 5          | 15 |
|            | 14 |
|            | 13 |
|            | 12 |
|            | 11 |
|            | 10 |
|            | 9  |
|            | 8  |
|            | 7  |
|            | 6  |
|            | 5  |
|            | 4  |
|            | 3  |
|            | 2  |
|            | 1  |
|            | P2 |
|            | P1 |
|            | G  |