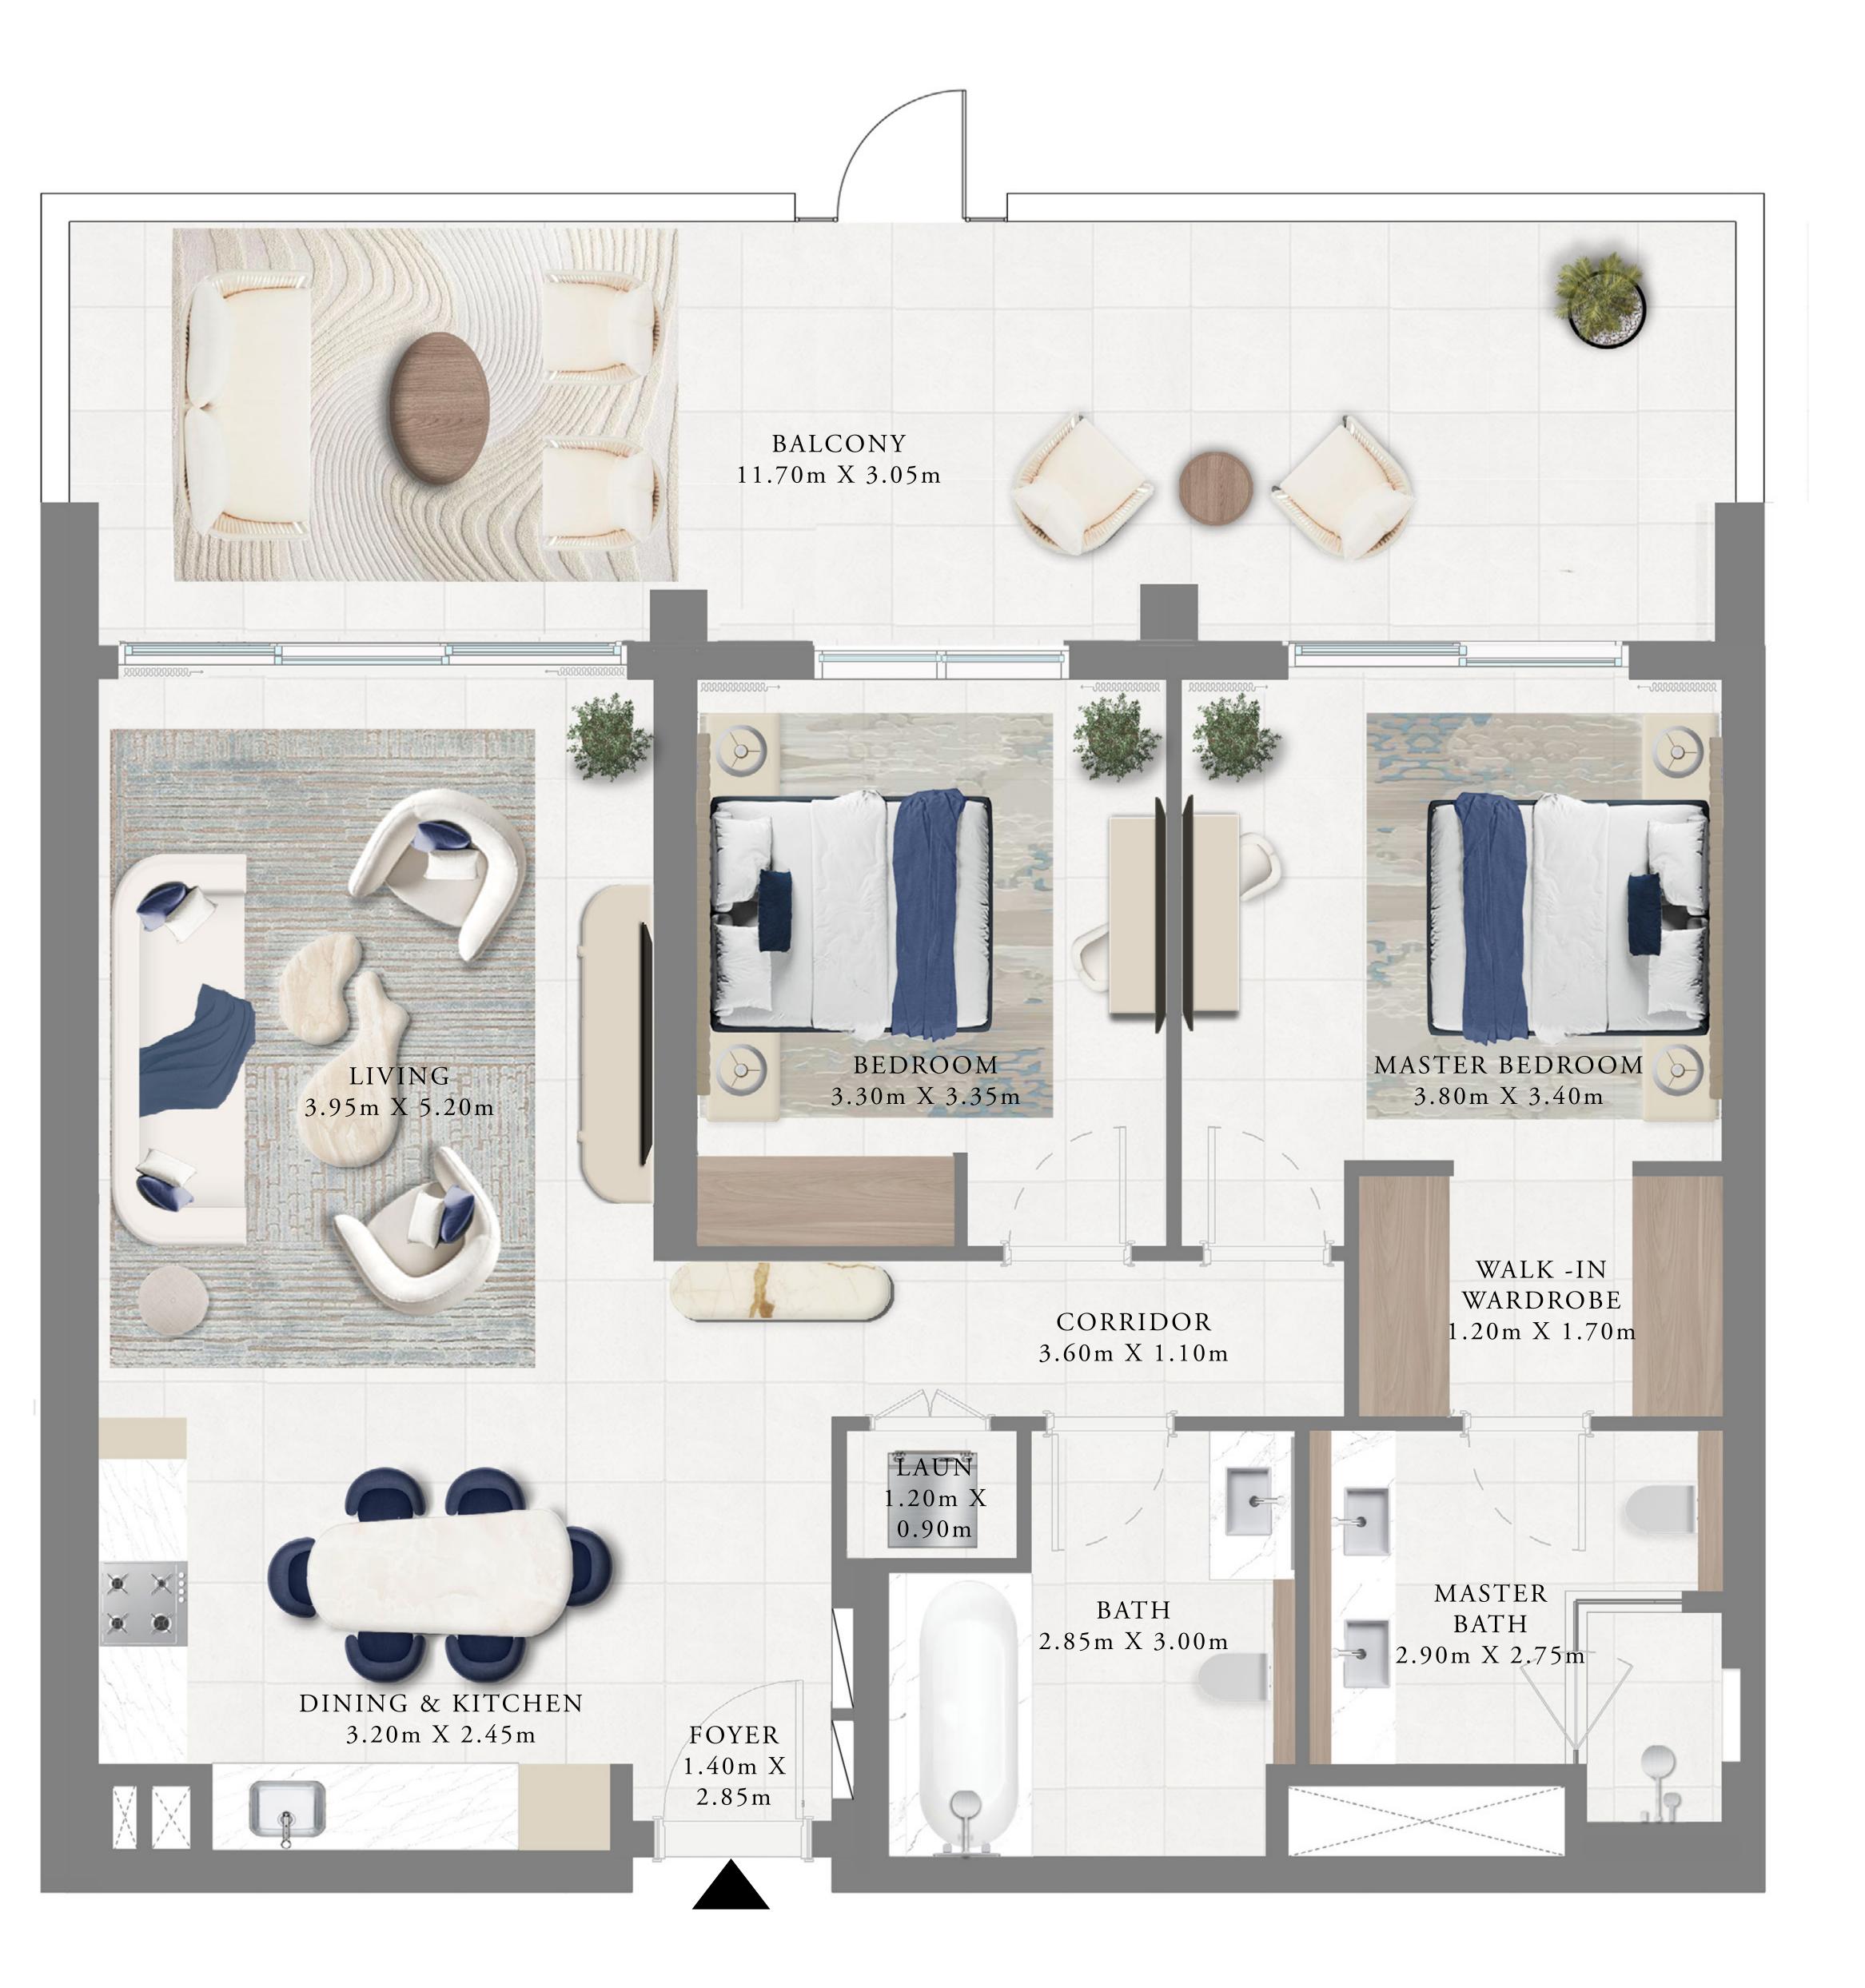

# BEDROOM

UNIT 07

LEVEL 01

| SUITE AREA   | 704.07 SQ.FT. | 6 |
|--------------|---------------|---|
| BALCONY AREA | 61.14 SQ.FT.  |   |
| TOTAL AREA   | 765.21 SQ.FT. | / |

Disclaimer : All dimensions are in imperial and metric, and measured from finish to finish excluding construction tolerances. 2. All materials, dimensions, and drawings are approximate only. 3. Information is subject to change without notice, at developer's absolute discretion. 4. Actual area may vary from the stated area. 5. Drawings not to scale. 6. All images used are for illustrative purposes only and do not represent the actual size, features, specifications, fittings, and furnishings. 7. The developer reserves the right to make revisions / alterations, at it's absolute discretion, without any liability whatsoever.

65.41 SQ.M.

5.68 SQ.M.

71.09 SQ.M.

TOWER 2