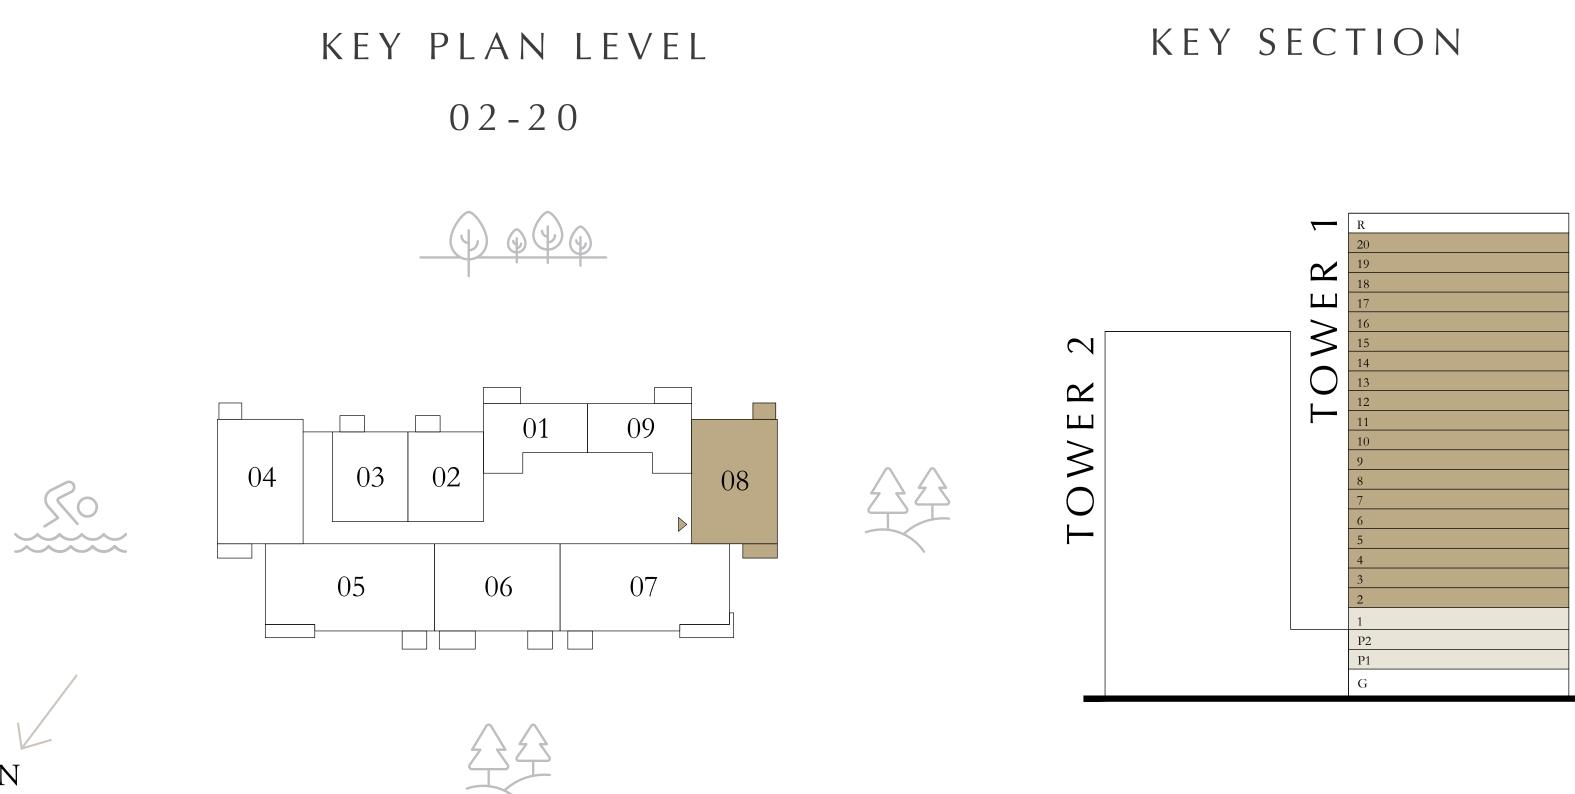

## 1 BEDROOM

LEVEL 02-20 UNIT 09

 SUITE AREA
 610.31 SQ.FT.
 56.70 SQ.M.

 BALCONY AREA
 60.71 SQ.FT.
 5.64 SQ.M.

 TOTAL AREA
 671.02 SQ.FT.
 62.34 SQ.M.

Disclaimer : All dimensions are in imperial and metric, and measured from finish to finish excluding construction tolerances. 2. All materials, dimensions, and drawings are approximate only. 3. Information is subject to change without notice, at developer's absolute discretion. 4. Actual area may vary from the stated area. 5. Drawings not to scale. 6. All images used are for illustrative purposes only and do not represent the actual size, features, specifications, fittings, and furnishings. 7. The developer reserves the right to make revisions / alterations, at it's absolute discretion, without any liability whatsoever.