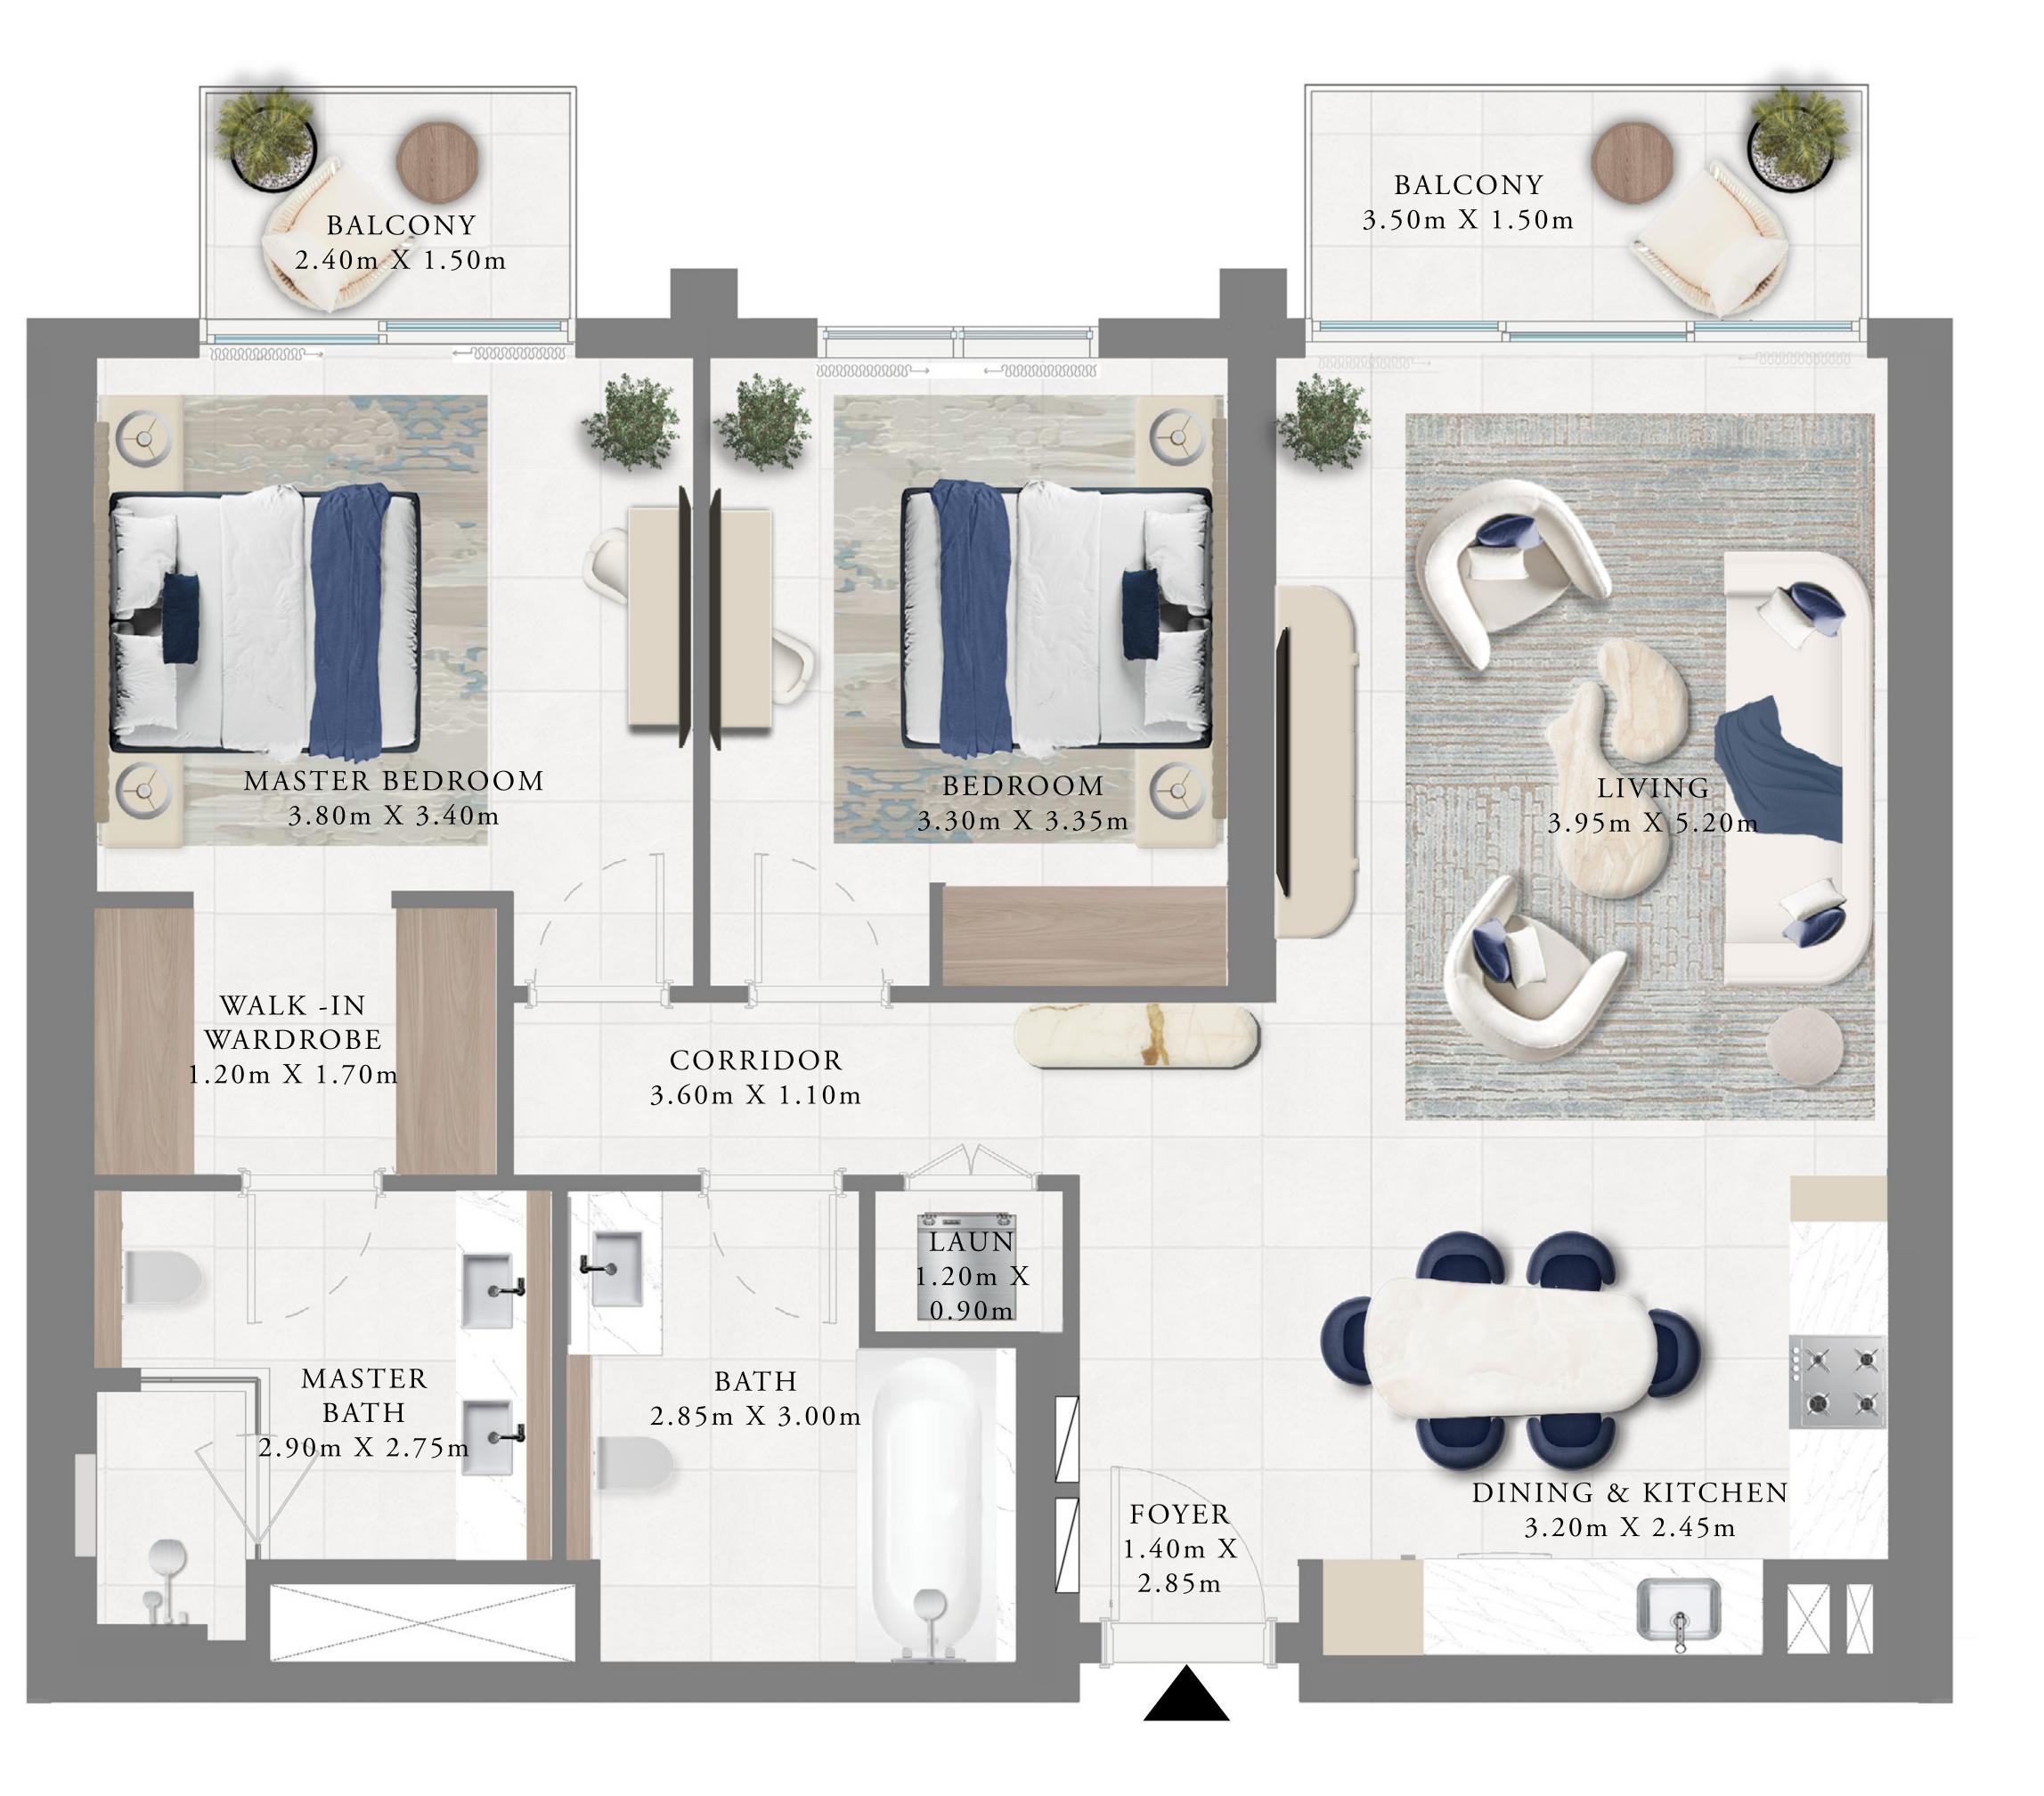

### 2 BEDROOM

LEVEL 02-13 UNIT 03

SUITE AREA 97.73 SQ.M. 1051.96 SQ.FT. 9.60 SQ.M. BALCONY AREA 103.33 SQ.FT. TOTAL AREA 1155.29 SQ.FT. 107.33 SQ.M.

Disclaimer : All dimensions are in imperial and metric, and measured from finish to finish to finish excluding construction tolerances. 2. All materials, dimensions, and drawings are approximate only. 3. Information is subject to change without notice, at developer's absolute discretion. 4. Actual area may vary from the stated area. 5. Drawings not to scale. 6. All images used are for illustrative purposes only and do not represent the actual size, features, specifications, fittings, and furnishings. 7. The developer reserves the right to make revisions / alterations, at it's absolute discretion, without any liability whatsoever.