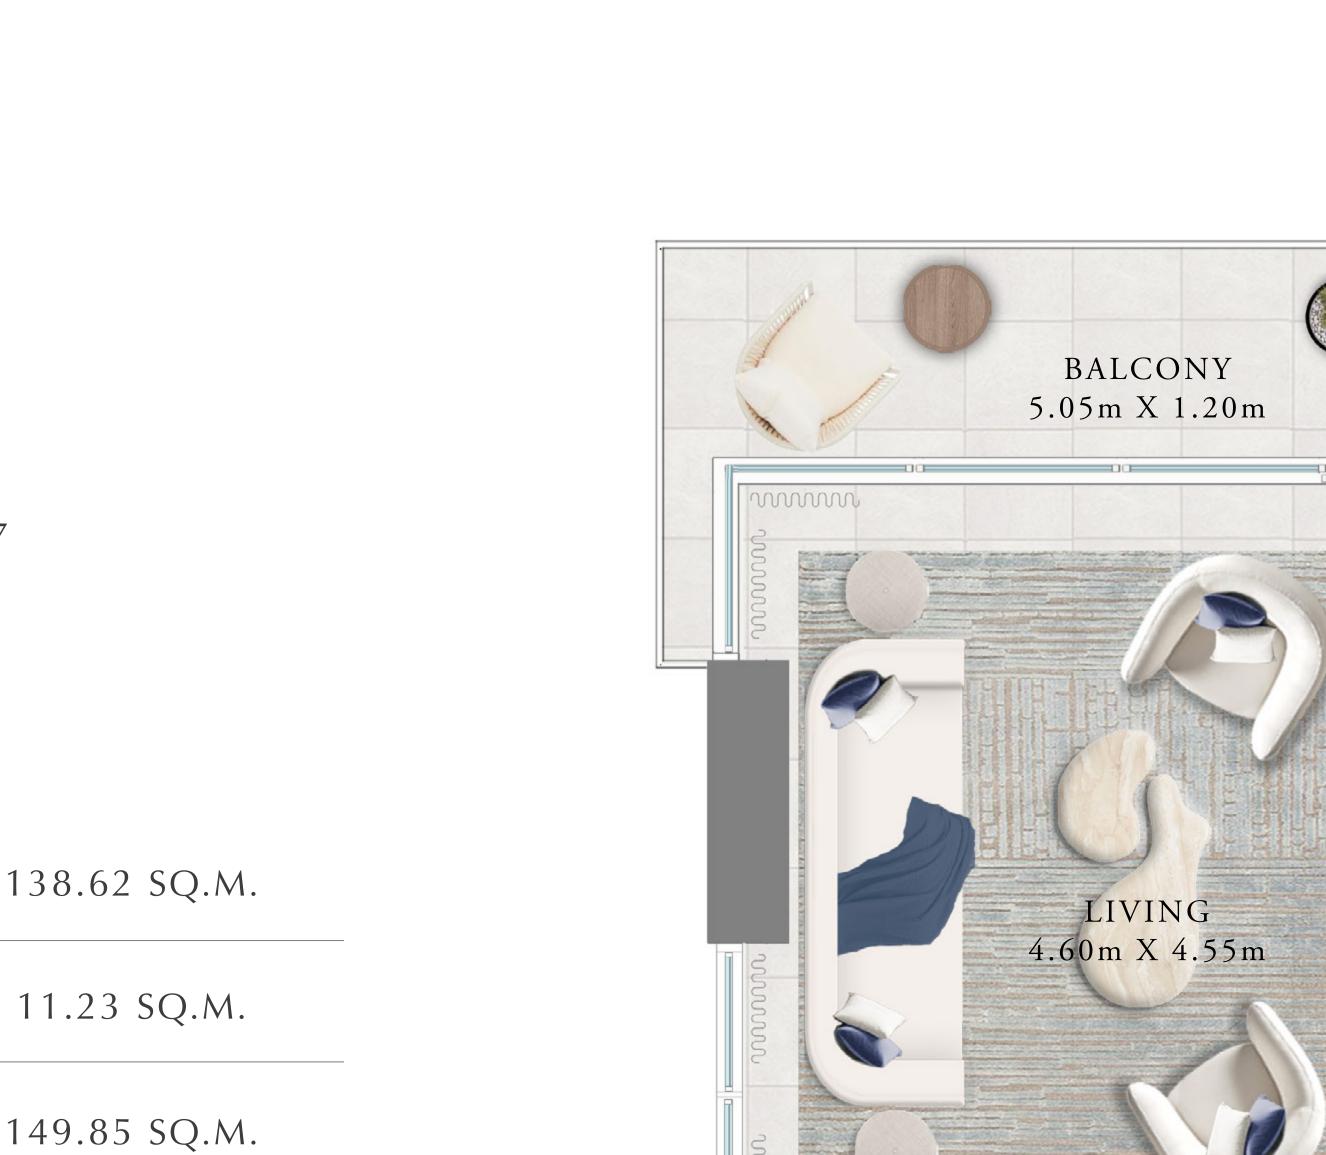

### 3 BEDROOM

LEVEL 02-20

UNIT 05

| SUITE AREA   | 1492.31 to<br>1492.52 SQ.FT. | 1 |
|--------------|------------------------------|---|
| BALCONY AREA | 120.77 SQ.FT.                | 1 |
| TOTAL AREA   | 1613.08 to<br>1613.29 SQ.FT. | 1 |

Disclaimer : All dimensions are in imperial and metric, and measured from finish to finish to finish to finish excluding construction tolerances. 2. All materials, dimensions, and drawings are approximate only. 3. Information is subject to change without notice, at developer's absolute discretion. 4. Actual area may vary from the stated area. 5. Drawings not to scale. 6. All images used are for illustrative purposes only and do not represent the actual size, features, specifications, fittings, and furnishings. 7. The developer reserves the right to make revisions / alterations, at it's absolute discretion, without any liability whatsoever.

138.64 to 138.66 SQ.M.

11.22 SQ.M.

149.86 to 149.88 SQ.M.

TOWER 1