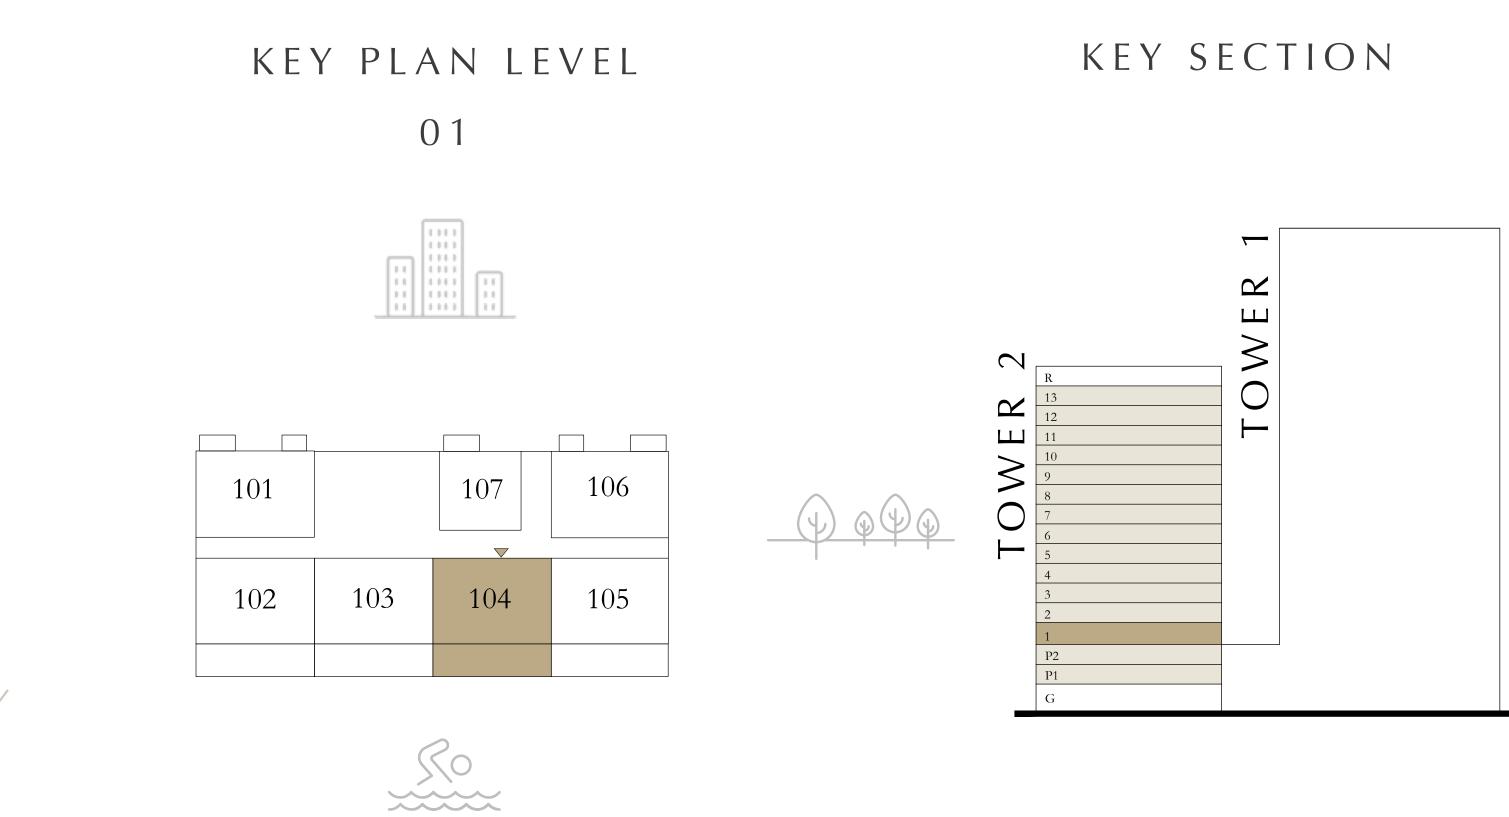

# FLOOR PLAN - TOWER 2

TOWER 2

#### BEDROOM

PODIUM 01 & 02 UNIT 02

SUITE AREA 704.07 SQ.FT. BALCONY AREA 61.14 SQ.FT. TOTAL AREA 765.21 SQ.FT.

KEY SECTION KEY PLAN LEVEL PODIUM 01 & 02  $\sim$  $\geq$ 01 03

Disclaimer : All dimensions are in imperial and metric, and measured from finish to finish excluding construction tolerances. 2. All materials, dimensions, and drawings are approximate only. 3. Information is subject to change without notice, at developer's absolute discretion. 4. Actual area may vary from the stated area. 5. Drawings not to scale. 6. All images used are for illustrative purposes only and do not represent the actual size, features, specifications, fittings, and furnishings. 7. The developer reserves the right to make revisions / alterations, at it's absolute discretion, without any liability whatsoever.

65.41 SQ.M

5.68 SQ.M

71.09 SQ.M

TOWER 2