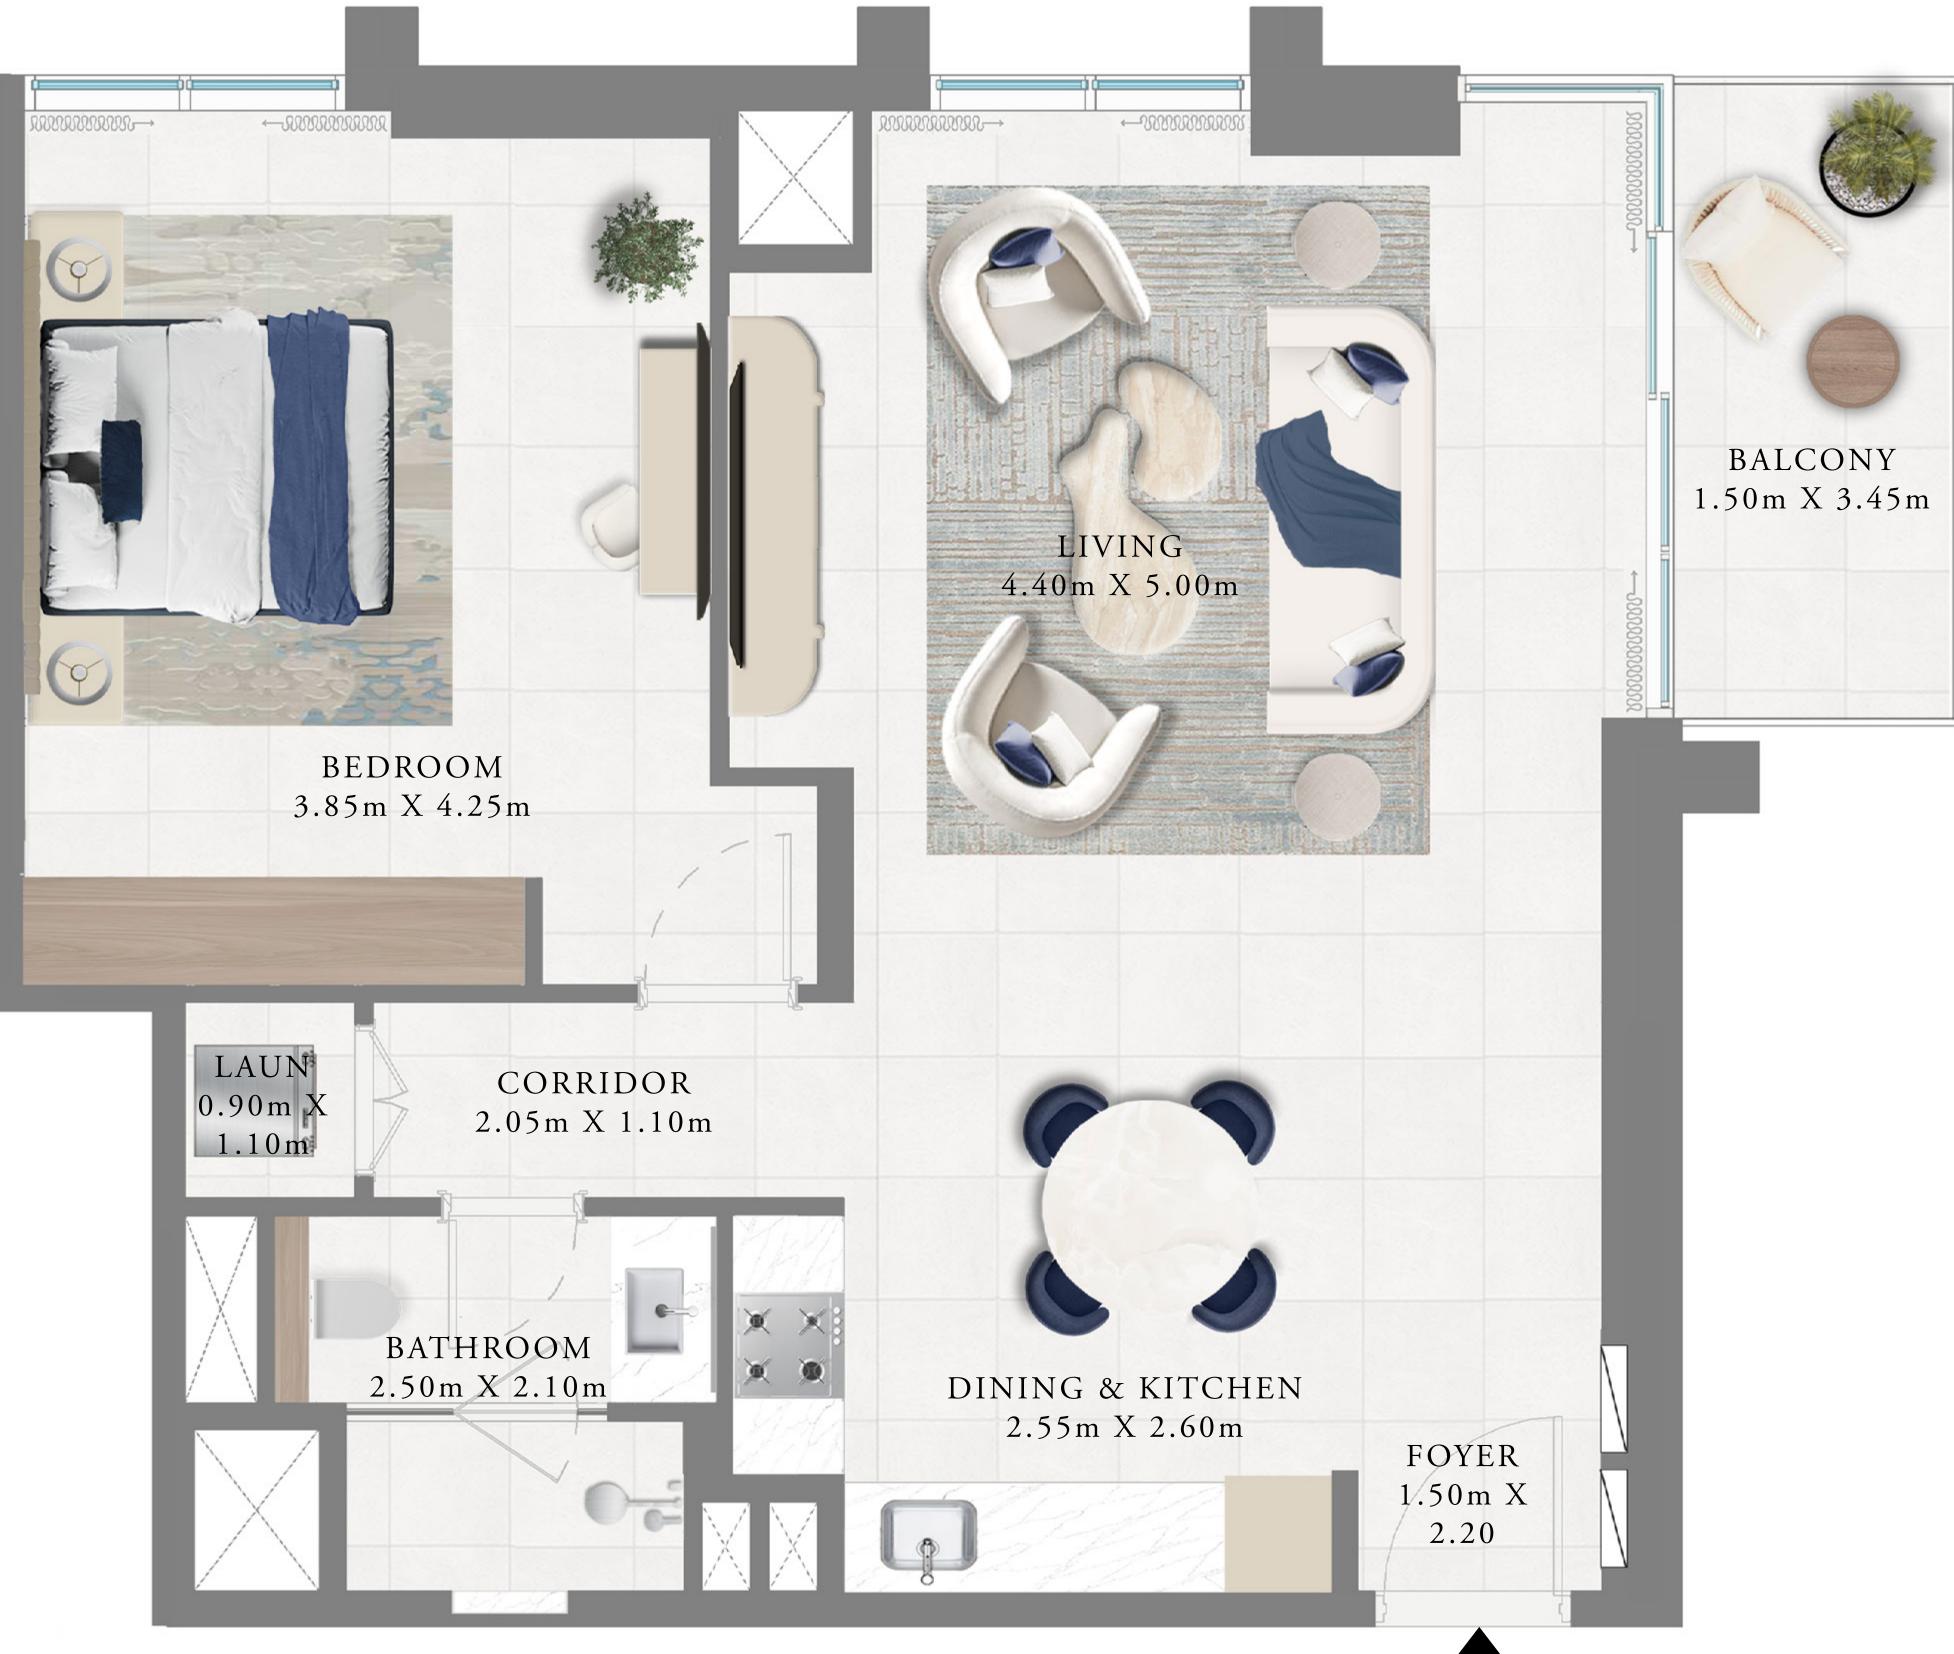

# BEDROOM

PODIUM 01 UNIT 04

SUITE AREA 761.12 SQ.FT. BALCONY AREA 61.25 SQ.FT. TOTAL AREA 822.37 SQ.FT.

KEY SECTION KEY PLAN LEVEL PODIUM 01

Disclaimer : All dimensions are in imperial and metric, and measured from finish to finish to finish excluding construction tolerances. 2. All materials, dimensions, and drawings are approximate only. 3. Information is subject to change without notice, at developer's absolute discretion. 4. Actual area may vary from the stated area. 5. Drawings not to scale. 6. All images used are for illustrative purposes only and do not represent the actual size, features, specifications, fittings, and furnishings. 7. The developer reserves the right to make revisions / alterations, at it's absolute discretion, without any liability whatsoever.

70.71 SQ.M.

5.69 SQ.M.

76.40 SQ.M.

TOWER 1