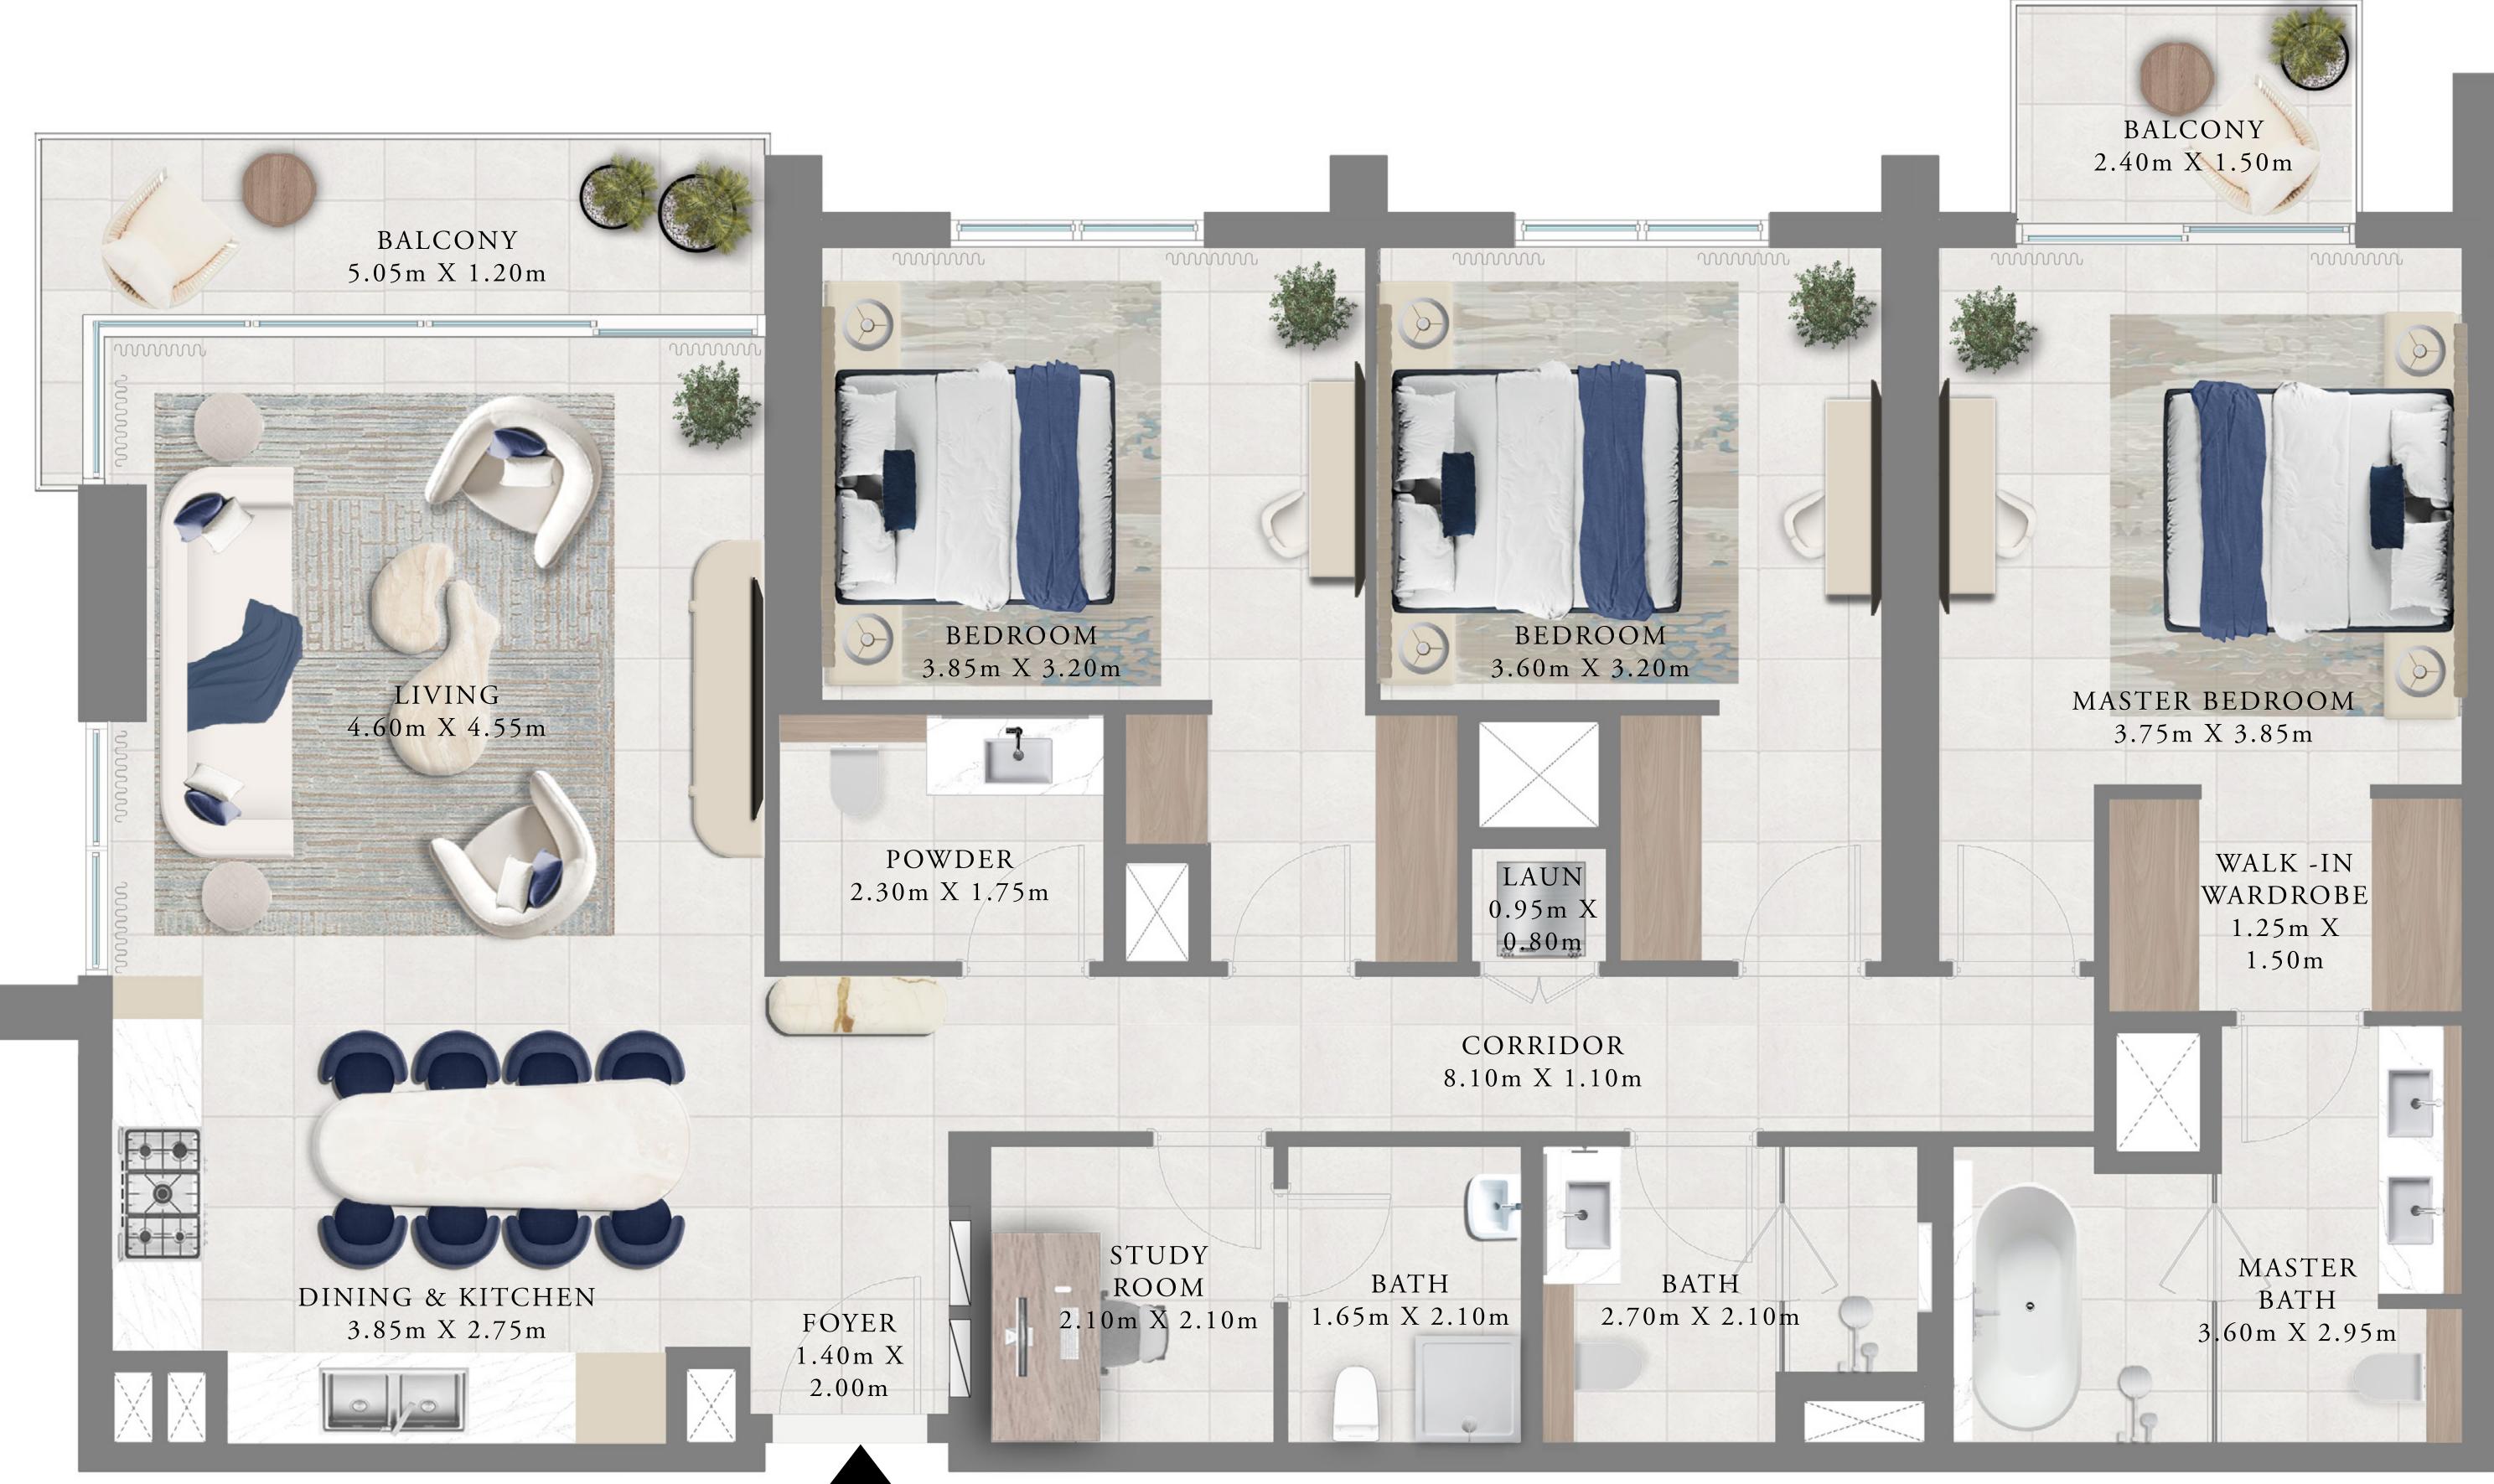

# BEDROOM

PODIUM 01 UNIT 04

SUITE AREA 761.12 SQ.FT. BALCONY AREA 61.25 SQ.FT. TOTAL AREA 822.37 SQ.FT.

KEY SECTION KEY PLAN LEVEL PODIUM 01

Disclaimer : All dimensions are in imperial and metric, and measured from finish to finish to finish excluding construction tolerances. 2. All materials, dimensions, and drawings are approximate only. 3. Information is subject to change without notice, at developer's absolute discretion. 4. Actual area may vary from the stated area. 5. Drawings not to scale. 6. All images used are for illustrative purposes only and do not represent the actual size, features, specifications, fittings, and furnishings. 7. The developer reserves the right to make revisions / alterations, at it's absolute discretion, without any liability whatsoever.

70.71 SQ.M.

5.69 SQ.M.

76.40 SQ.M.

TOWER 1