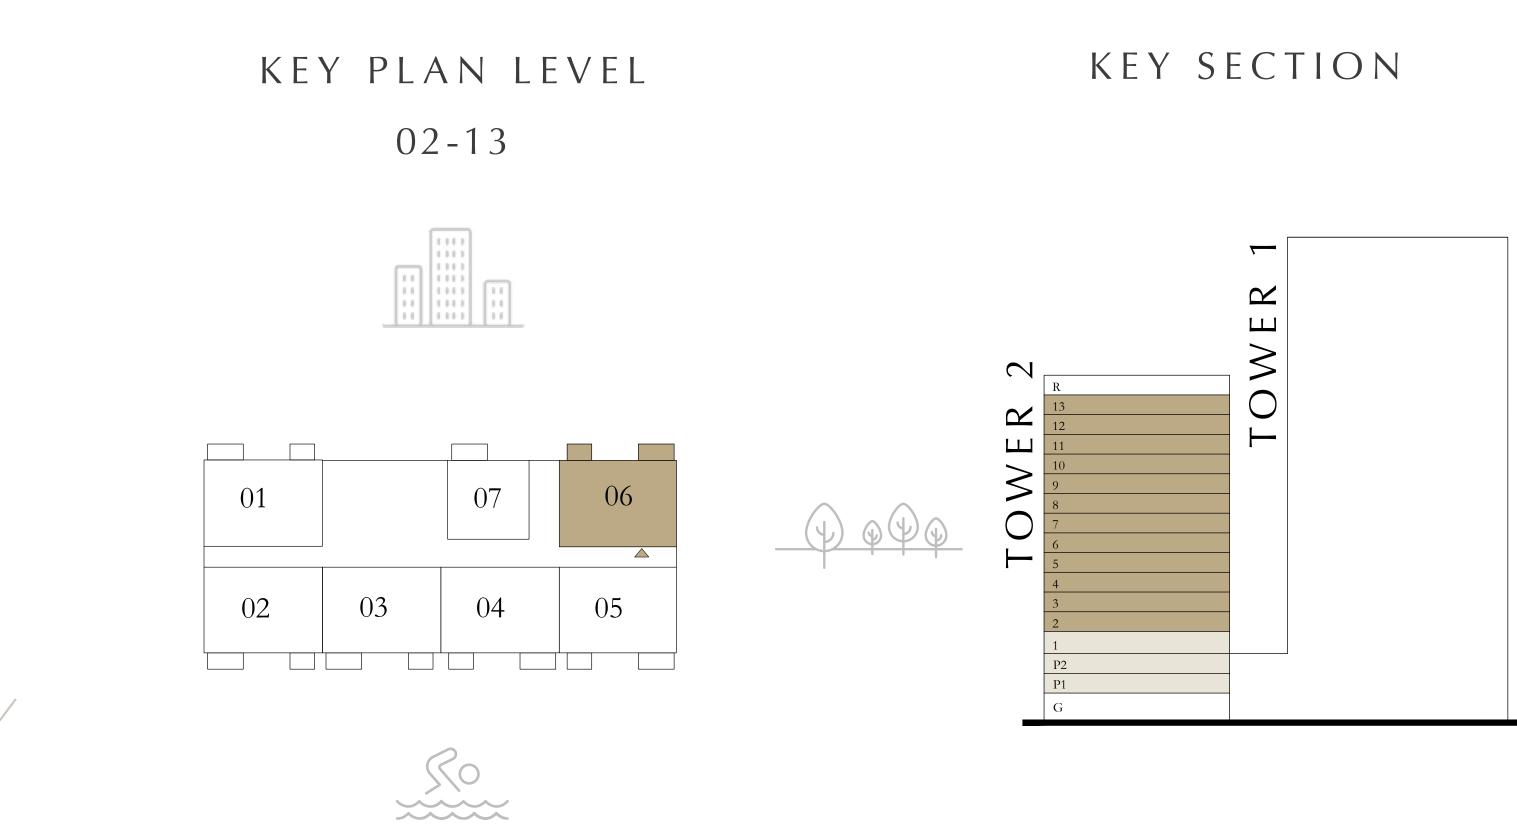

#### BEDROOM

LEVEL 02-13 UNIT 07

| SUITE AREA   | 704.07 SQ.FT. | 6 |
|--------------|---------------|---|
| BALCONY AREA | 61.14 SQ.FT.  |   |
| TOTAL AREA   | 765.21 SQ.FT. | 7 |

Disclaimer : All dimensions are in imperial and metric, and measured from finish to finish excluding construction tolerances. 2. All materials, dimensions, and drawings are approximate only. 3. Information is subject to change without notice, at developer's absolute discretion. 4. Actual area may vary from the stated area. 5. Drawings not to scale. 6. All images used are for illustrative purposes only and do not represent the actual size, features, specifications, fittings, and furnishings. 7. The developer reserves the right to make revisions / alterations, at it's absolute discretion, without any liability whatsoever.

65.41 SQ.M.

5.68 SQ.M.

71.09 SQ.M.

TOWER 2