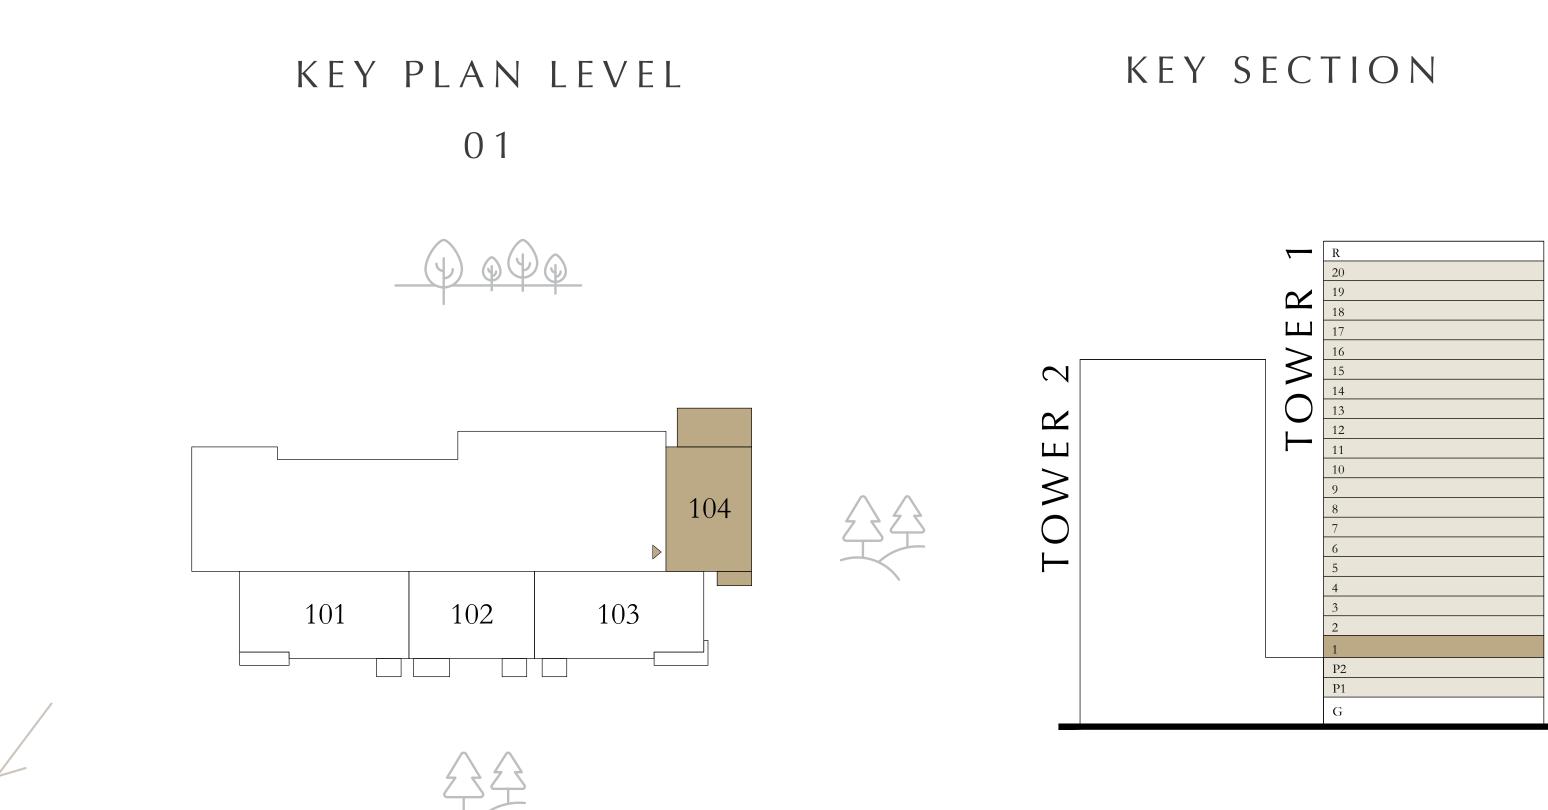

# BEDROOM

PODIUM 01 UNIT 04

SUITE AREA 761.12 SQ.FT. BALCONY AREA 61.25 SQ.FT. TOTAL AREA 822.37 SQ.FT.

KEY SECTION KEY PLAN LEVEL PODIUM 01

Disclaimer : All dimensions are in imperial and metric, and measured from finish to finish to finish excluding construction tolerances. 2. All materials, dimensions, and drawings are approximate only. 3. Information is subject to change without notice, at developer's absolute discretion. 4. Actual area may vary from the stated area. 5. Drawings not to scale. 6. All images used are for illustrative purposes only and do not represent the actual size, features, specifications, fittings, and furnishings. 7. The developer reserves the right to make revisions / alterations, at it's absolute discretion, without any liability whatsoever.

70.71 SQ.M.

5.69 SQ.M.

76.40 SQ.M.

TOWER 1