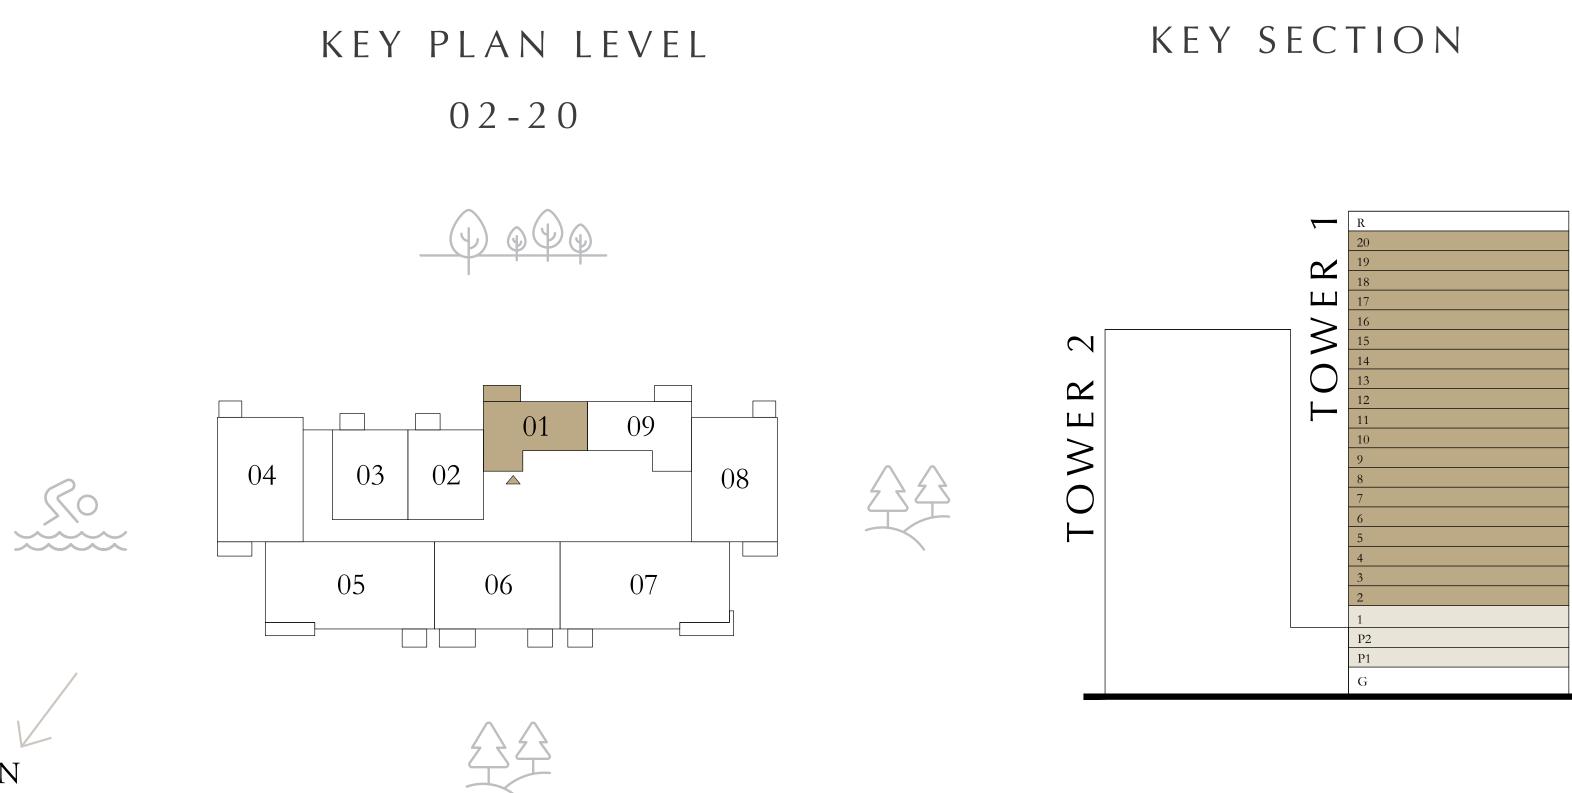

# BEDROOM

PODIUM 01 UNIT 04

SUITE AREA 761.12 SQ.FT. BALCONY AREA 61.25 SQ.FT. TOTAL AREA 822.37 SQ.FT.

KEY SECTION KEY PLAN LEVEL PODIUM 01

Disclaimer : All dimensions are in imperial and metric, and measured from finish to finish to finish excluding construction tolerances. 2. All materials, dimensions, and drawings are approximate only. 3. Information is subject to change without notice, at developer's absolute discretion. 4. Actual area may vary from the stated area. 5. Drawings not to scale. 6. All images used are for illustrative purposes only and do not represent the actual size, features, specifications, fittings, and furnishings. 7. The developer reserves the right to make revisions / alterations, at it's absolute discretion, without any liability whatsoever.

# BEDROOM

PODIUM 02 UNIT 04

| SUITE AREA   | 761.65 SQ.FT. | 7 |
|--------------|---------------|---|
| BALCONY AREA | 60.92 SQ.FT.  |   |
| TOTAL AREA   | 822.57 SQ.FT. | 7 |

KEY SECTION KEY PLAN LEVEL PODIUM 02

## 1 BEDROOM

LEVEL 02-20 UNIT 09

 SUITE AREA
 610.31 SQ.FT.
 56.70 SQ.M.

 BALCONY AREA
 60.71 SQ.FT.
 5.64 SQ.M.

 TOTAL AREA
 671.02 SQ.FT.
 62.34 SQ.M.

Disclaimer : All dimensions are in imperial and metric, and measured from finish to finish excluding construction tolerances. 2. All materials, dimensions, and drawings are approximate only. 3. Information is subject to change without notice, at developer's absolute discretion. 4. Actual area may vary from the stated area. 5. Drawings not to scale. 6. All images used are for illustrative purposes only and do not represent the actual size, features, specifications, fittings, and furnishings. 7. The developer reserves the right to make revisions / alterations, at it's absolute discretion, without any liability whatsoever.