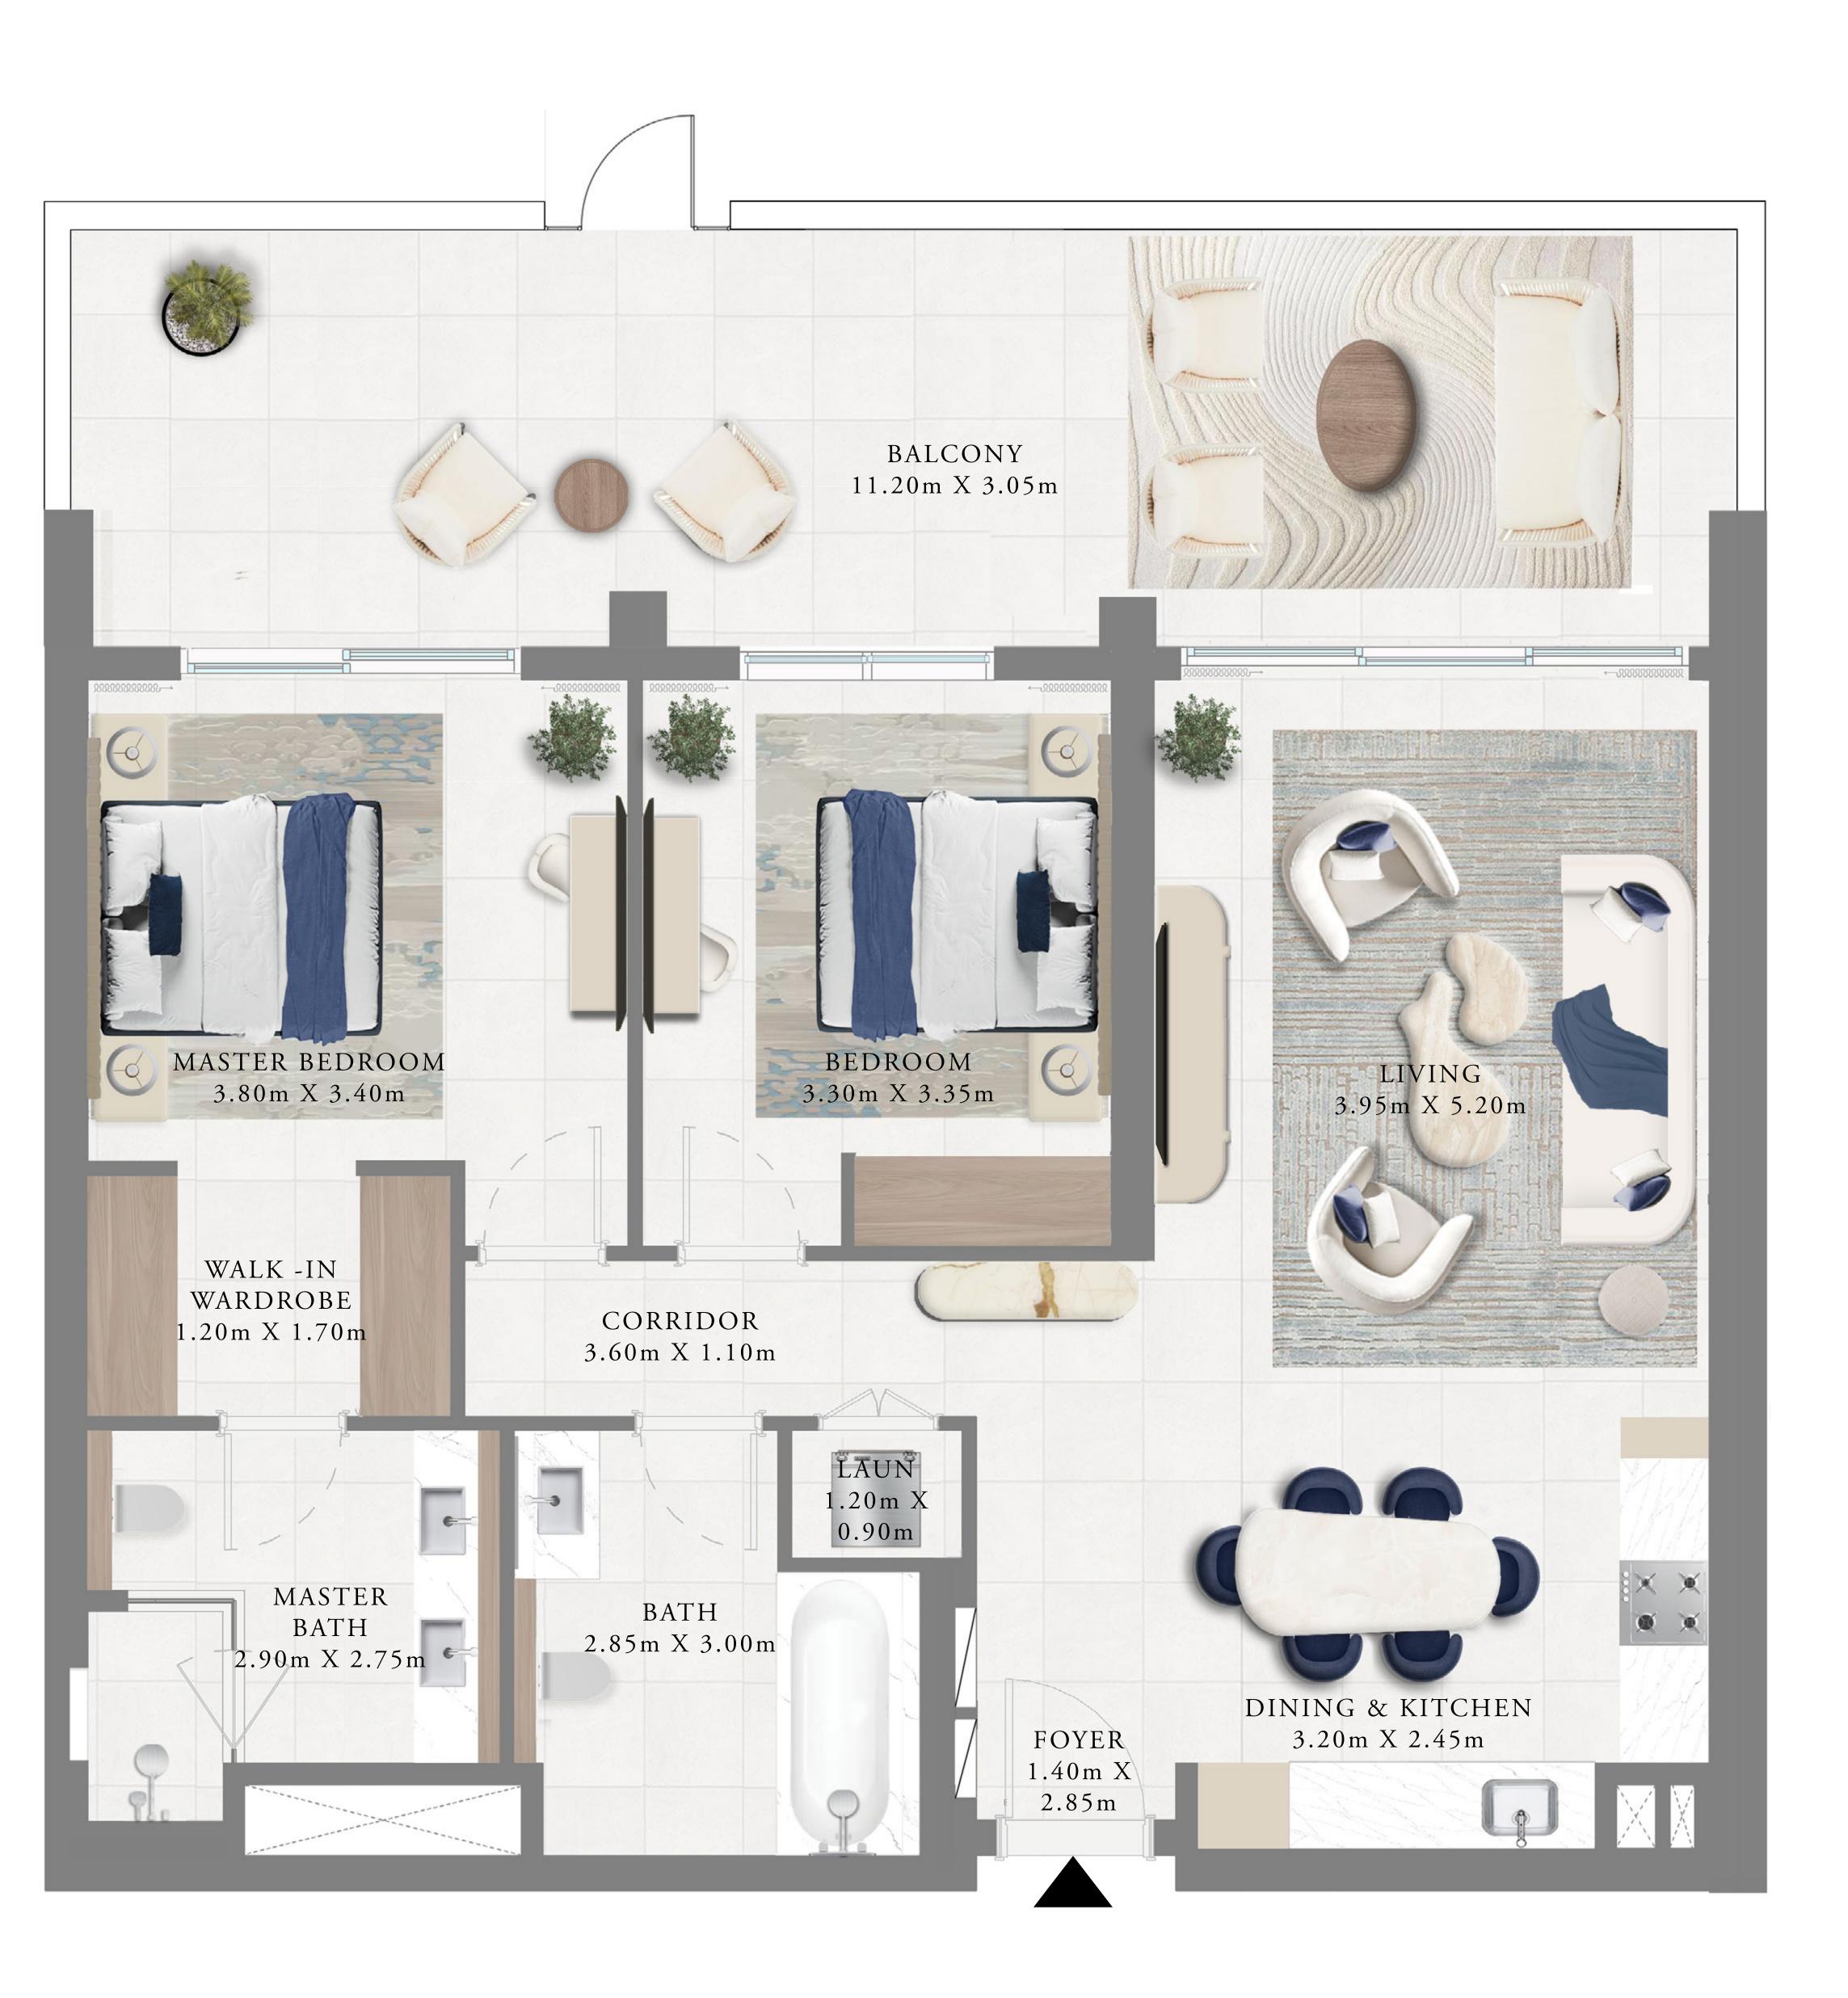

### 2 BEDROOM

LEVEL 01 UNIT 03

| SUITE AREA     | 1051.96 SQ.FT. | Ç |
|----------------|----------------|---|
| BALCONY AREA   | 390.62 SQ.FT.  | 3 |
| <br>TOTAL AREA | 1442.58 SQ.FT. | 1 |

Disclaimer : All dimensions are in imperial and metric, and measured from finish to finish excluding construction tolerances. 2. All materials, dimensions, and drawings are approximate only. 3. Information is subject to change without notice, at developer's absolute discretion. 4. Actual area may vary from the stated area. 5. Drawings not to scale. 6. All images used are for illustrative purposes only and do not represent the actual size, features, specifications, fittings, and furnishings. 7. The developer reserves the right to make revisions / alterations, at it's absolute discretion, without any liability whatsoever.

97.73 SQ.M.

36.29 SQ.M.

134.02 SQ.M.

TOWER 2