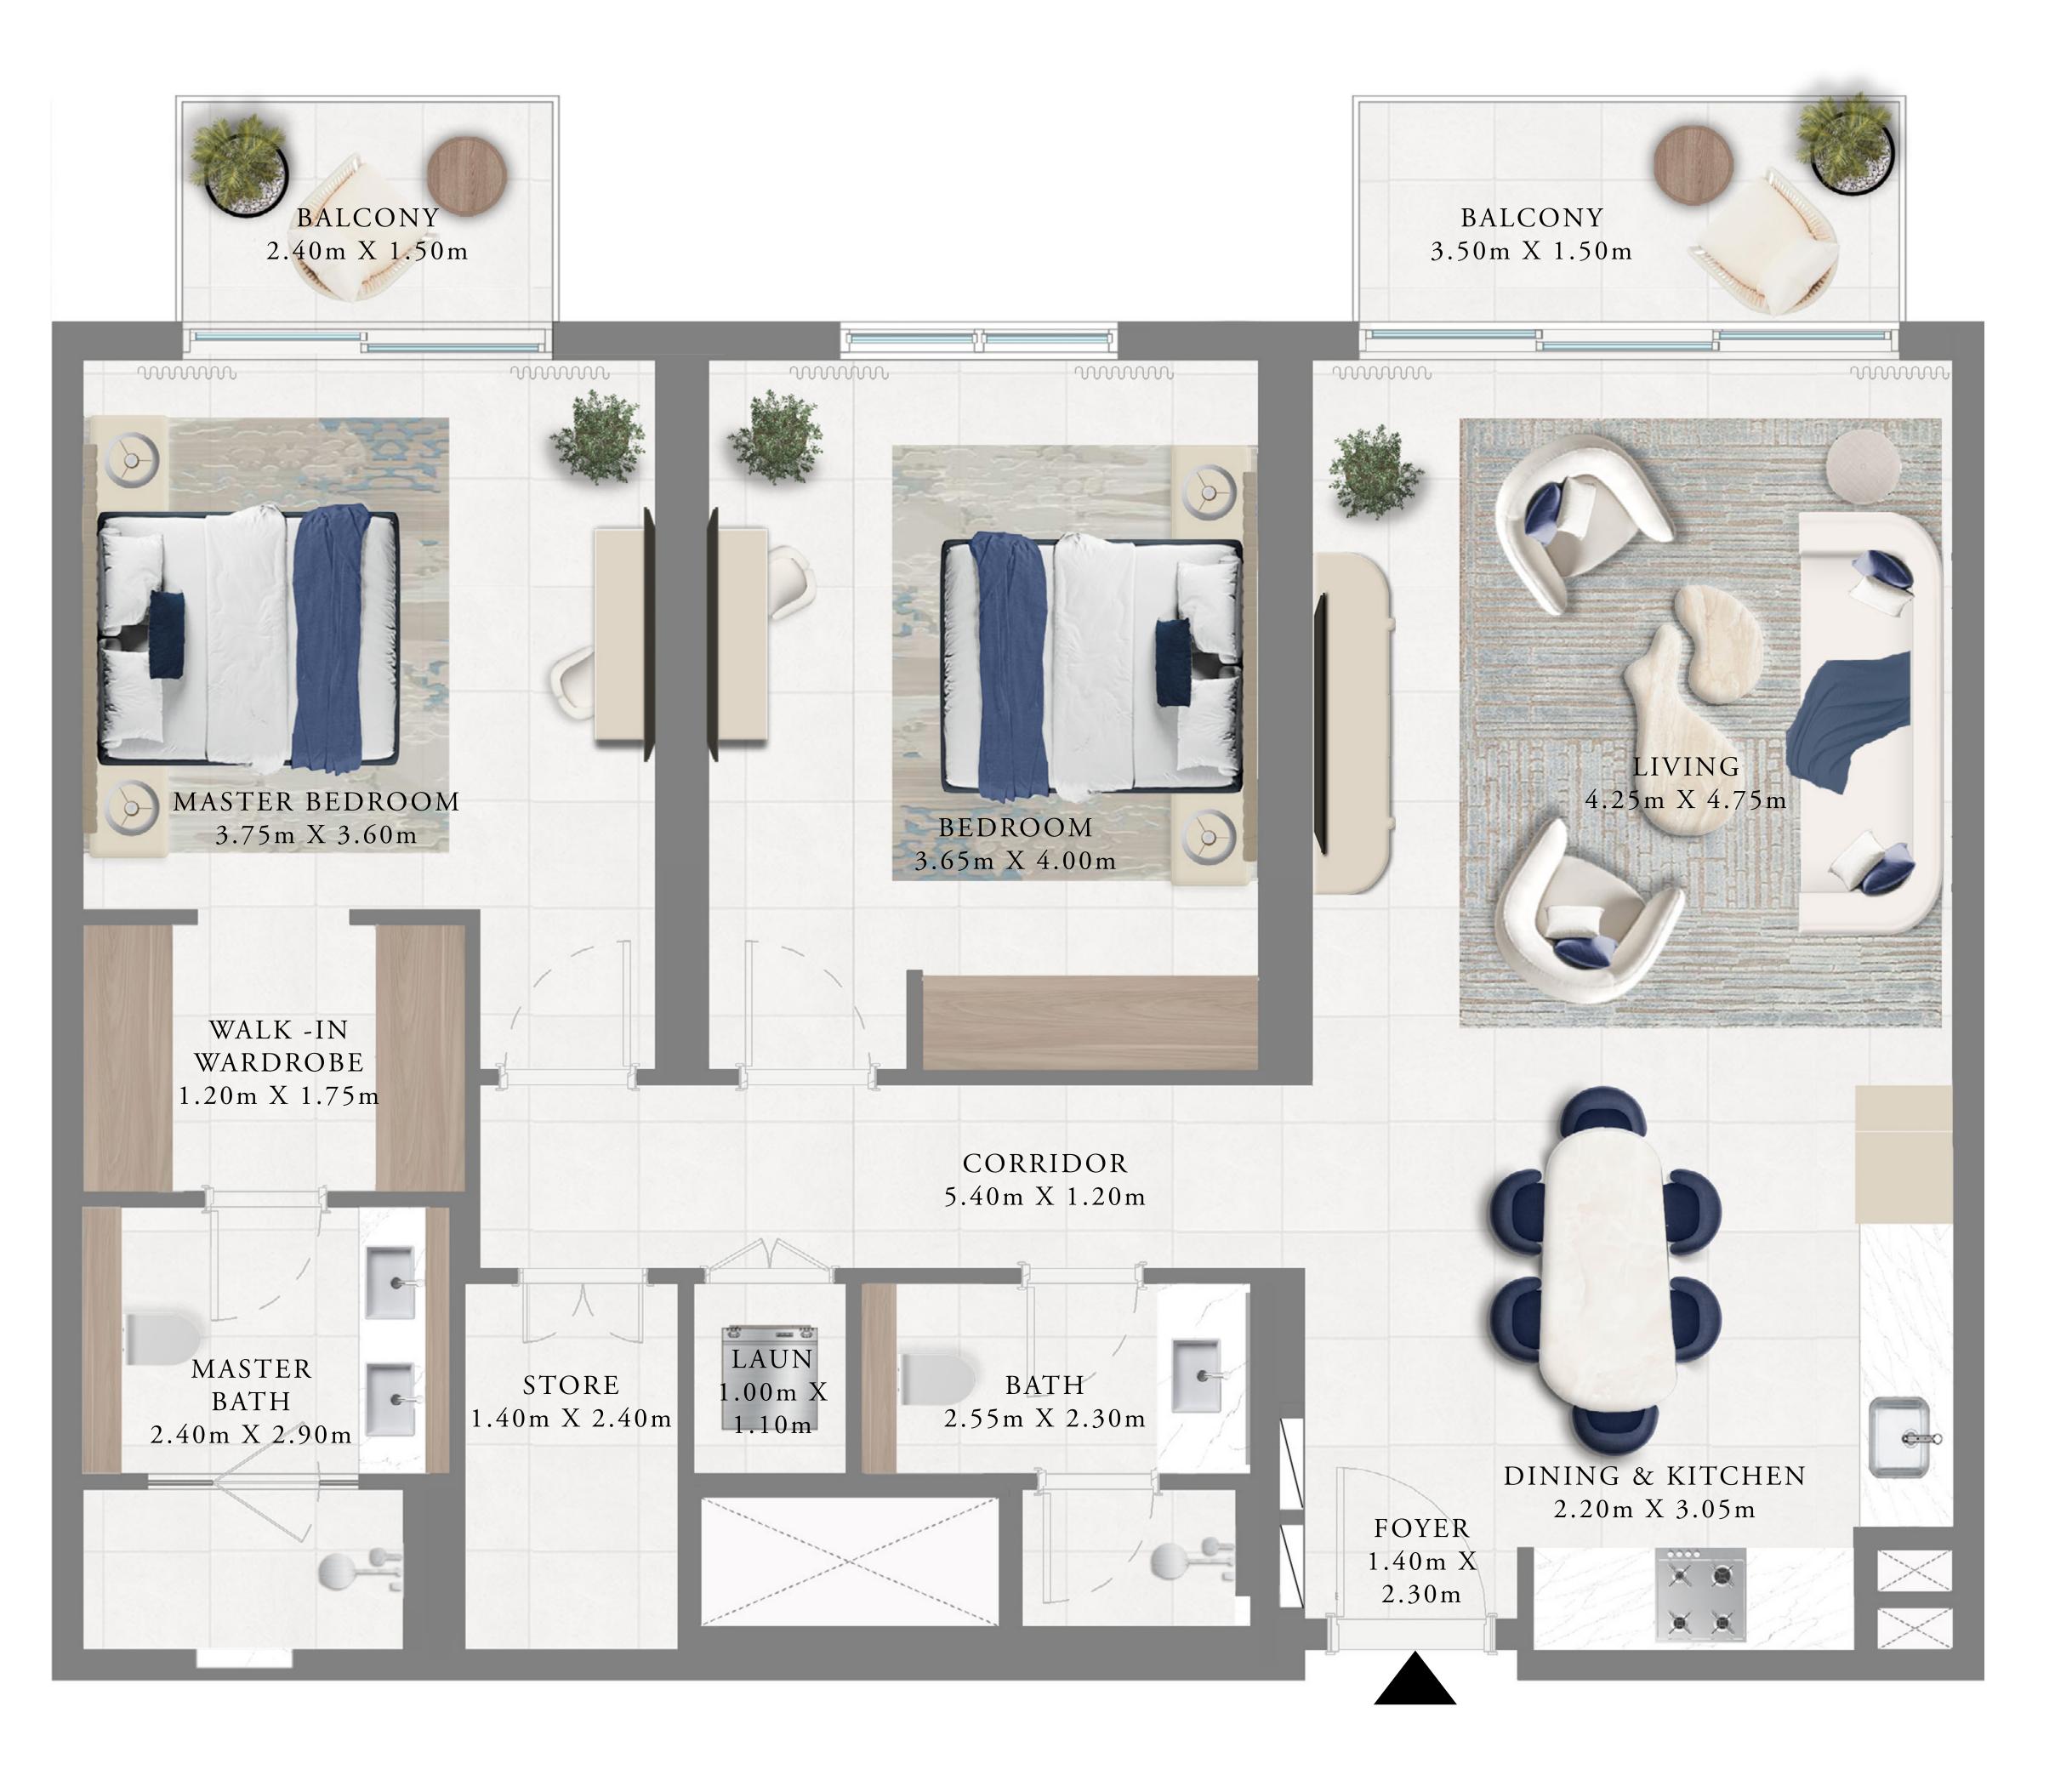

## 1 BEDROOM

LEVEL 02-20 UNIT 09

 SUITE AREA
 610.31 SQ.FT.
 56.70 SQ.M.

 BALCONY AREA
 60.71 SQ.FT.
 5.64 SQ.M.

 TOTAL AREA
 671.02 SQ.FT.
 62.34 SQ.M.

Disclaimer : All dimensions are in imperial and metric, and measured from finish to finish excluding construction tolerances. 2. All materials, dimensions, and drawings are approximate only. 3. Information is subject to change without notice, at developer's absolute discretion. 4. Actual area may vary from the stated area. 5. Drawings not to scale. 6. All images used are for illustrative purposes only and do not represent the actual size, features, specifications, fittings, and furnishings. 7. The developer reserves the right to make revisions / alterations, at it's absolute discretion, without any liability whatsoever.

| <del></del> | R  |
|-------------|----|
|             | 20 |
| $\sim$      | 19 |
|             | 18 |
| D W E R     | 17 |
| >           | 16 |
| 5           | 15 |
|             | 14 |
|             | 13 |
|             | 12 |
|             | 11 |
|             | 10 |
|             | 9  |
|             | 8  |
|             | 7  |
|             | 6  |
|             | 5  |
|             | 4  |
|             | 3  |
|             | 2  |
|             | 1  |
|             | P2 |
|             | P1 |
|             | G  |