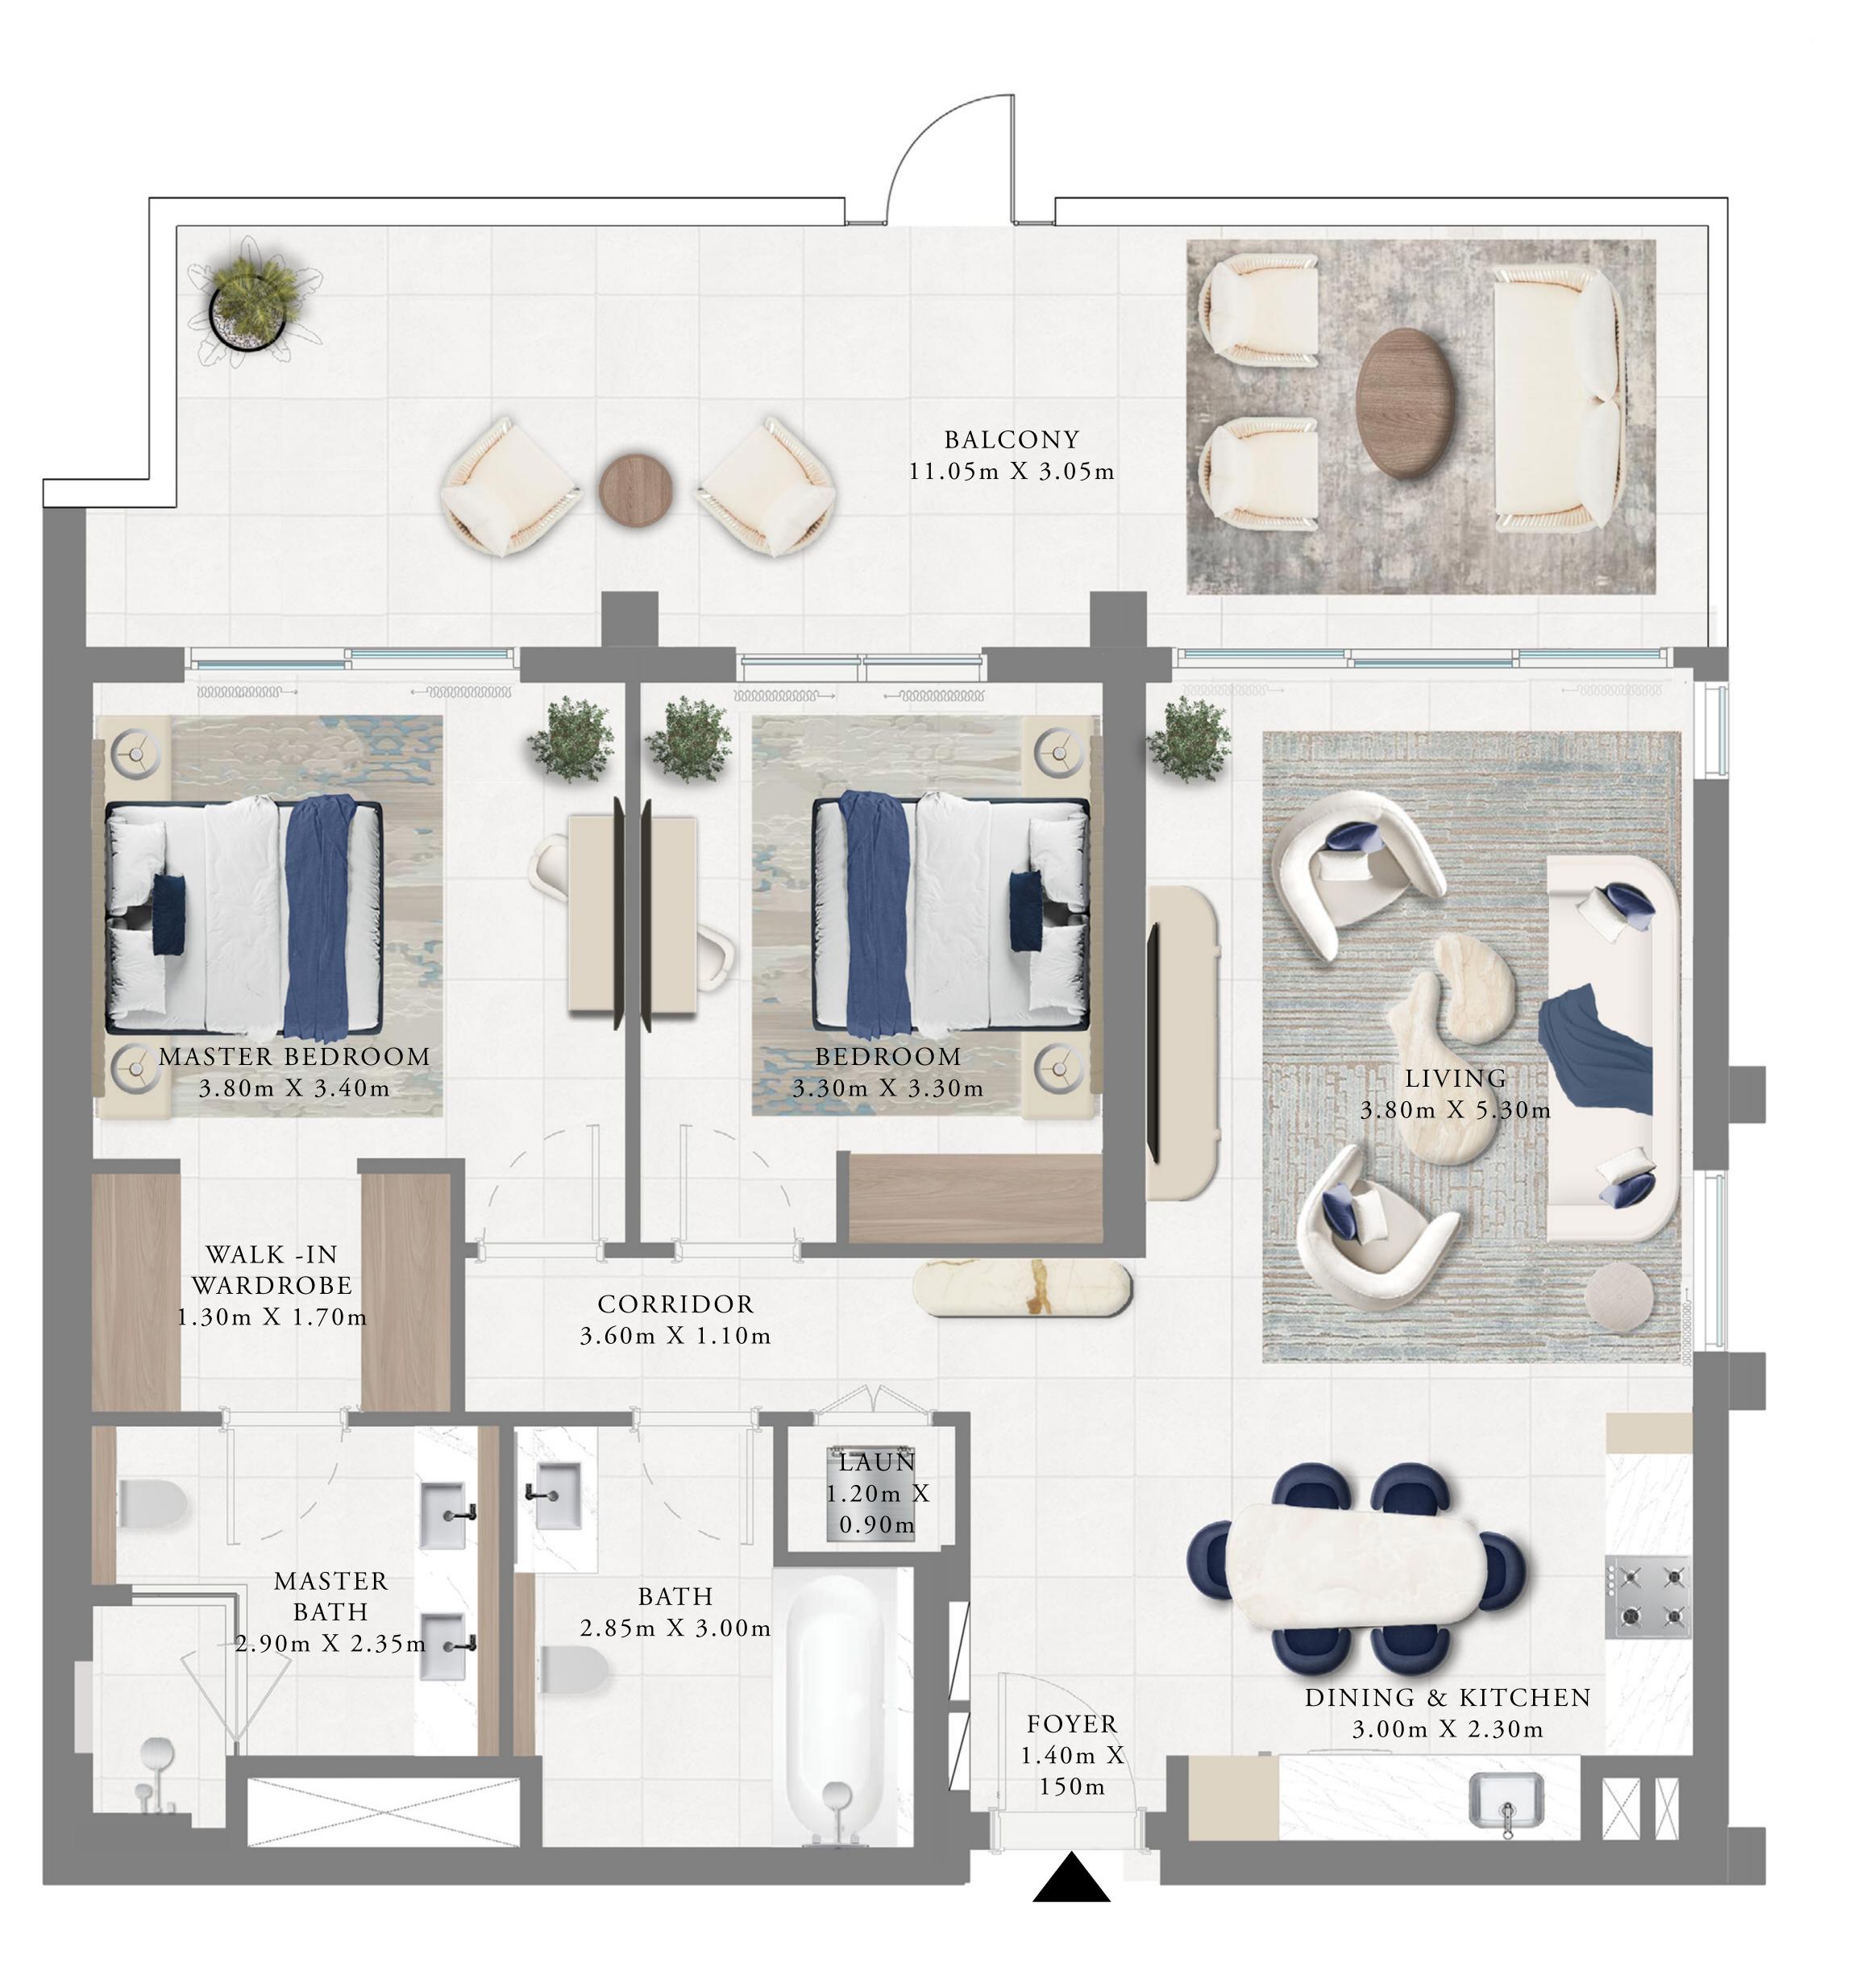

|
|---|--------------|----------------|---|
|   | BALCONY AREA | 391.70 SQ.FT.  |   |
| _ | TOTAL AREA   | 1431.82 SQ.FT. | 1 |



Disclaimer : All dimensions are in imperial and metric, and measured from finish to finish excluding construction tolerances. 2. All materials, dimensions, and drawings are approximate only. 3. Information is subject to change without notice, at developer's absolute discretion. 4. Actual area may vary from the stated area. 5. Drawings not to scale. 6. All images used are for illustrative purposes only and do not represent the actual size, features, specifications, fittings, and furnishings. 7. The developer reserves the right to make revisions / alterations, at it's absolute discretion, without any liability whatsoever.

96.63 SQ.M.

36.39 SQ.M.

133.02 SQ.M.







TOWER 2

### 2 BEDROOM

LEVEL 02-13 UNIT 02

| SUITE AREA   | 1041.09 SQ.FT. | 9 |
|--------------|----------------|---|
| BALCONY AREA | 103.12 SQ.FT.  |   |
| TOTAL AREA   | 1144.21 SQ.FT. | 1 |



Disclaimer : All dimensions are in imperial and metric, and measured from finish to finish to finish to finish to finish excluding construction tolerances. 2. All materials, dimensions, and drawings are approximate only. 3. Information is subject to change without notice, at developer's absolute discretion. 4. Actual area may vary from the stated area. 5. Drawings not to scale. 6. All images used are for illustrative purposes only and do not represent the actual size, features, specifications, fittings, and furnishings. 7. The developer reserves the right to make revisions / alterations,