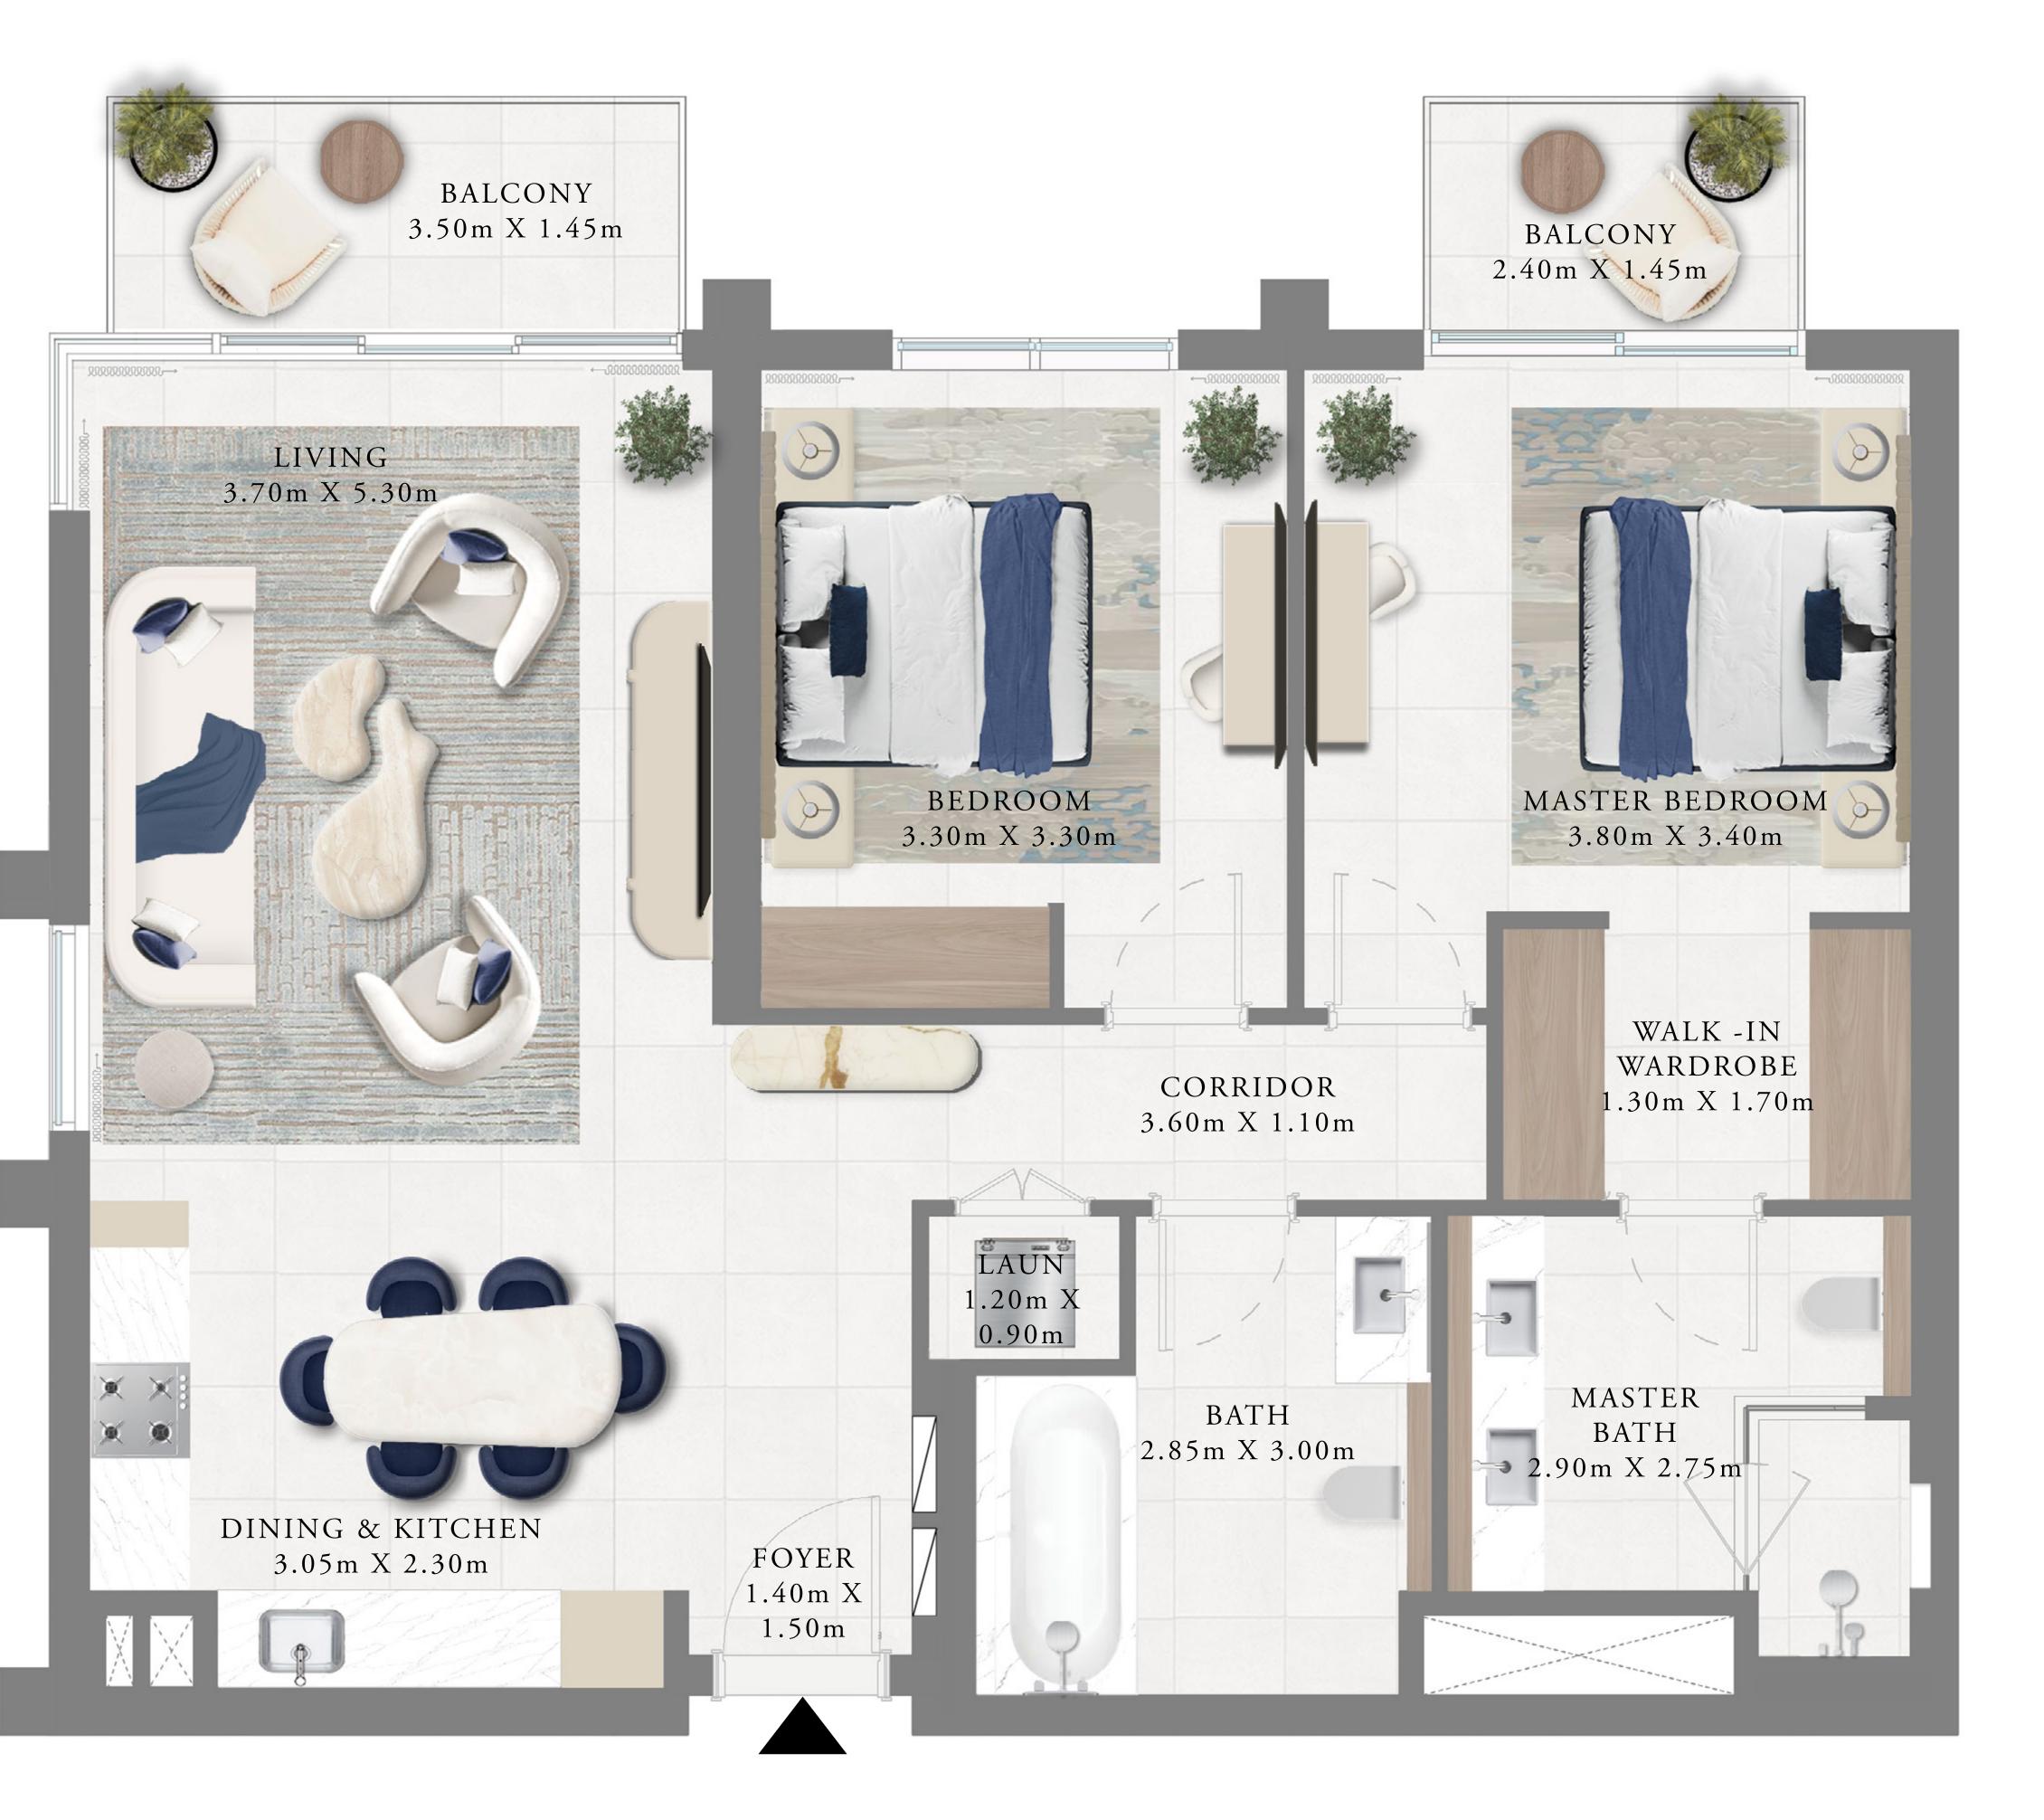

### 2 BEDROOM

PODIUM 01 UNIT 02

|   | SUITE AREA   | 1124.08 SQ.FT. | 1 ( |
|---|--------------|----------------|-----|
|   | BALCONY AREA | 238.96 SQ.FT.  | 2   |
| _ | TOTAL AREA   | 1363.04 SQ.FT. | 12  |

KEY SECTION KEY PLAN LEVEL PODIUM 01

Disclaimer : All dimensions are in imperial and metric, and measured from finish to finish to finish excluding construction tolerances. 2. All materials, dimensions, and drawings are approximate only. 3. Information is subject to change without notice, at developer's absolute discretion. 4. Actual area may vary from the stated area. 5. Drawings not to scale. 6. All images used are for illustrative purposes only and do not represent the actual size, features, specifications, fittings, and furnishings. 7. The developer reserves the right to make revisions / alterations, at it's absolute discretion, without any liability whatsoever.

104.43 SQ.M.

22.20 SQ.M.

126.63 SQ.M.

| <b></b> | R  |
|---------|----|
|         | 20 |
| $\sim$  | 19 |
|         | 18 |
| O V E R | 17 |
| >       | 16 |
| 5       | 15 |
|         | 14 |
|         | 13 |
|         | 12 |
|         | 11 |
|         | 10 |
|         | 9  |
|         | 8  |
|         | 7  |
|         | 6  |
|         | 5  |
|         | 4  |
|         | 3  |
|         | 2  |
|         | 1  |
|         | P2 |
|         | P1 |
|         | G  |