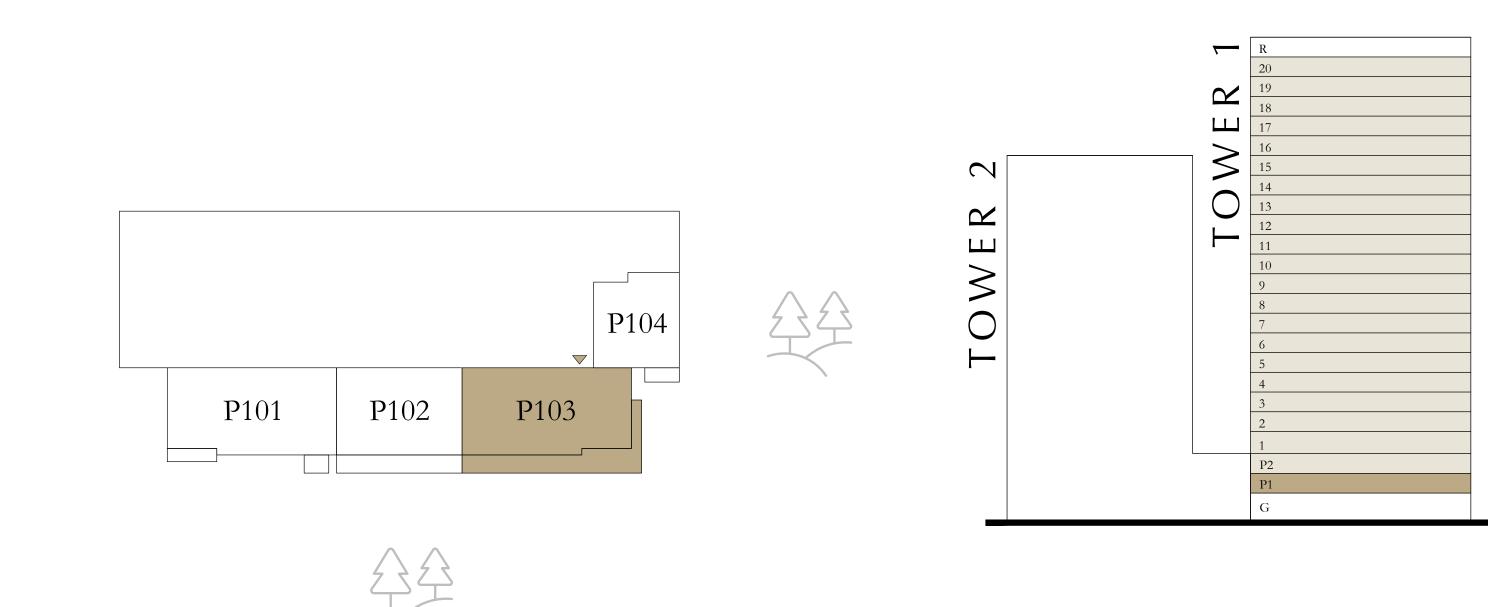

aterials, dimensions, and drawings are approximate only. 3. Information is subject to change without notice, at developer's absolute discretion. 4. Actual area may vary from the stated area. 5. Drawings not to scale. 6. All images used are for illustrative purposes only and do not represent the actual size, features, specifications, fittings, and furnishings. 7. The developer reserves the right to make revisions / alterations, at it's absolute discretion, without any liability whatsoever.

138.64 to 138.66 SQ.M.

11.22 SQ.M.

149.86 to 149.88 SQ.M.







TOWER 1

### 3 BEDROOM

PODIUM 01 UNIT 03

| SUITE AREA   | 1493.92 SQ.FT. | 13 |
|--------------|----------------|----|
| BALCONY AREA | 433.14 SQ.FT.  | 4  |
| TOTAL AREA   | 1927.06 SQ.FT. | 1  |

KEY SECTION KEY PLAN LEVEL PODIUM 01



Disclaimer : All dimensions are in imperial and metric, and measured from finish to finish excluding construction tolerances. 2. All materials, dimensions, and drawings are approximate only. 3. Information is subject to change without notice, at developer's absolute discretion. 4. Actual area may vary from the stated area. 5. Drawings not to scale. 6. All images used are for illustrative purposes only and do not represent the actual size, features, specifications, fittings, and furnishings. 7. The developer reserves the right to make revisions / alterations, at it's absolute discretion, without any liability whatsoever.



138.79 SQ.M.

40.24 SQ.M.

179.03 SQ.M.







TOWER 1

### 3 BEDROOM

PODIUM 02 UNIT 03

| SUITE AREA   | 1491.99 SQ.FT. | 13 |
|--------------|----------------|----|