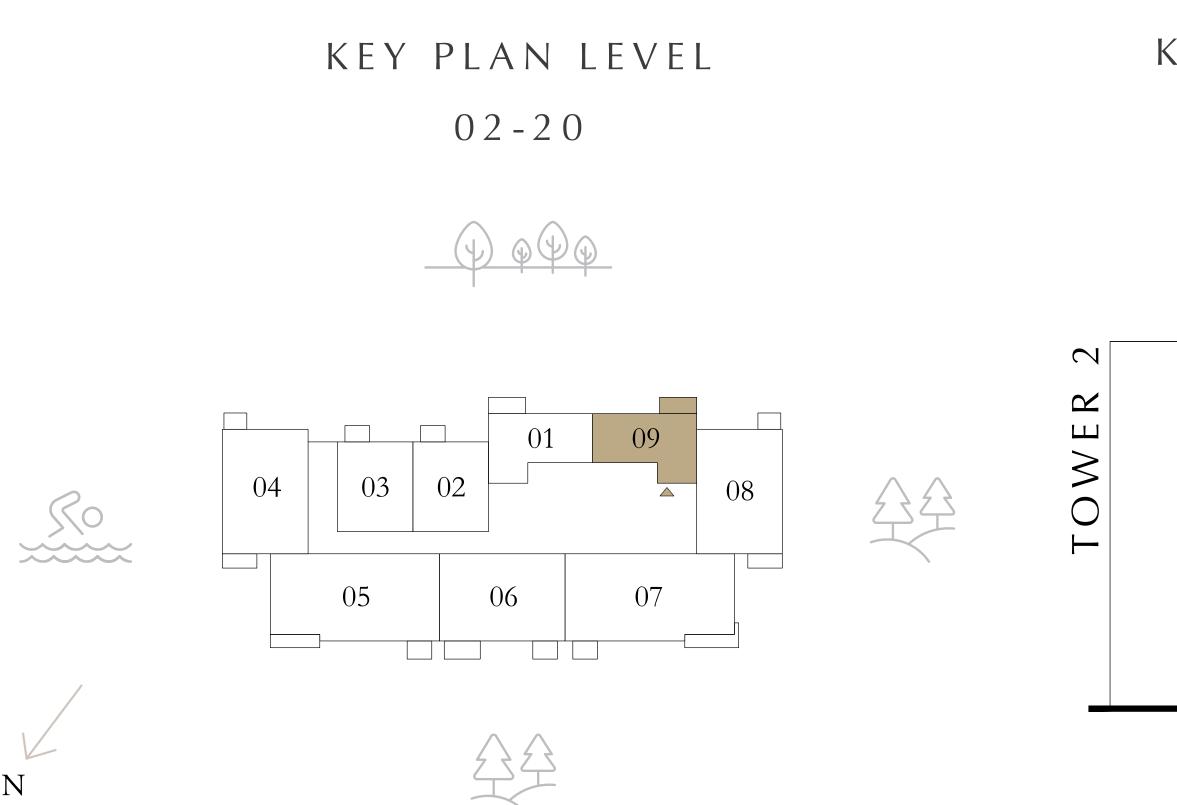

## 1 BEDROOM

LEVEL 02-20 UNIT 09

 SUITE AREA
 610.31 SQ.FT.
 56.70 SQ.M.

 BALCONY AREA
 60.71 SQ.FT.
 5.64 SQ.M.

 TOTAL AREA
 671.02 SQ.FT.
 62.34 SQ.M.

Disclaimer : All dimensions are in imperial and metric, and measured from finish to finish excluding construction tolerances. 2. All materials, dimensions, and drawings are approximate only. 3. Information is subject to change without notice, at developer's absolute discretion. 4. Actual area may vary from the stated area. 5. Drawings not to scale. 6. All images used are for illustrative purposes only and do not represent the actual size, features, specifications, fittings, and furnishings. 7. The developer reserves the right to make revisions / alterations, at it's absolute discretion, without any liability whatsoever.