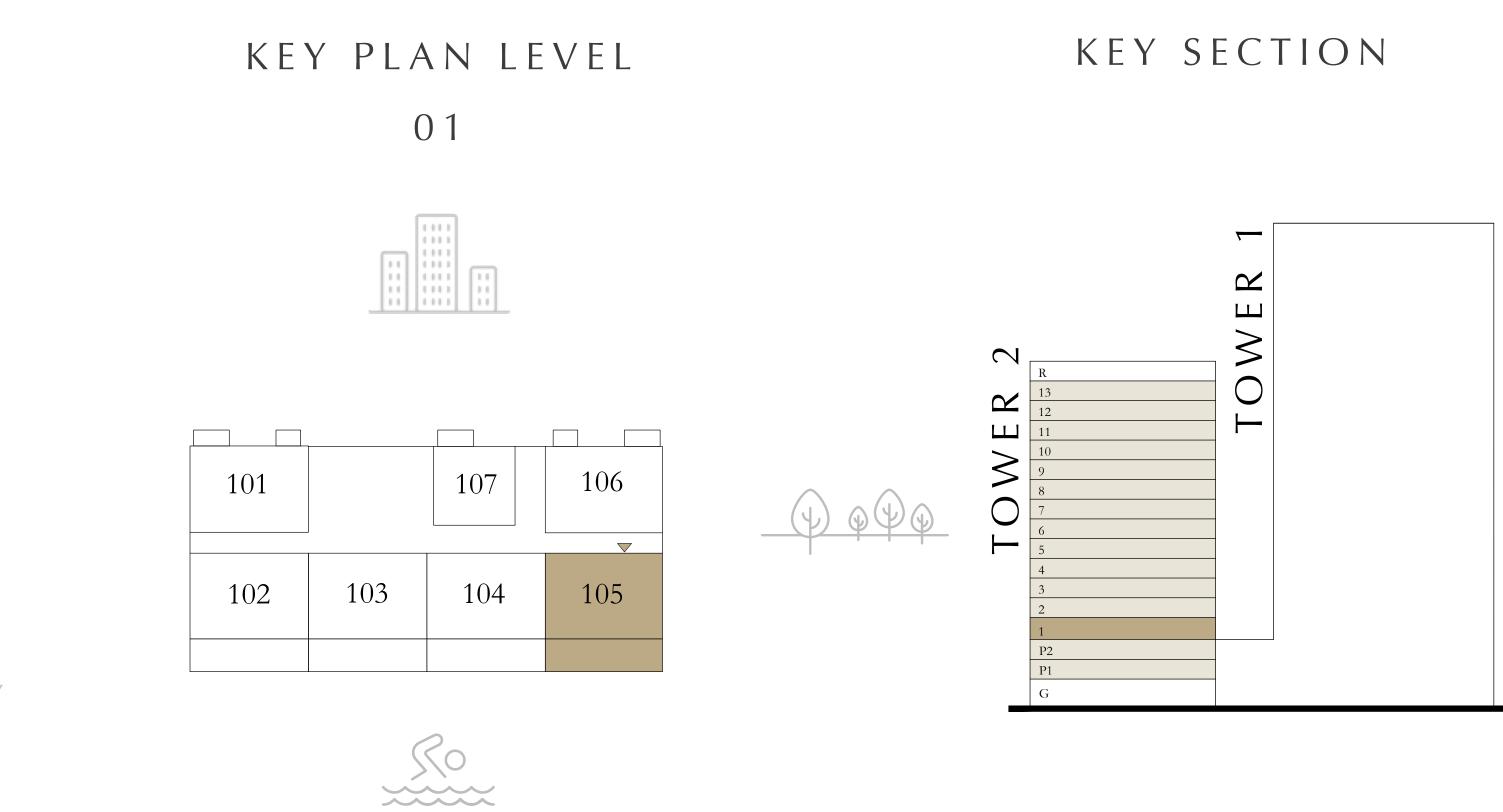

### 2 BEDROOM

LEVEL 01 UNIT 01

|   | SUITE AREA   | 1041.09 SQ.FT. | Ç |
|---|--------------|----------------|---|
| _ | BALCONY AREA | 103.12 SQ.FT.  |   |
| _ | TOTAL AREA   | 1144.21 SQ.FT. | 1 |

Disclaimer : All dimensions are in imperial and metric, and measured from finish to finish to finish excluding construction tolerances. 2. All materials, dimensions, and drawings are approximate only. 3. Information is subject to change without notice, at developer's absolute discretion. 4. Actual area may vary from the stated area. 5. Drawings not to scale. 6. All images used are for illustrative purposes only and do not represent the actual size, features, specifications, fittings, and furnishings. 7. The developer reserves the right to make revisions / alterations, at it's absolute discretion, without any liability whatsoever.