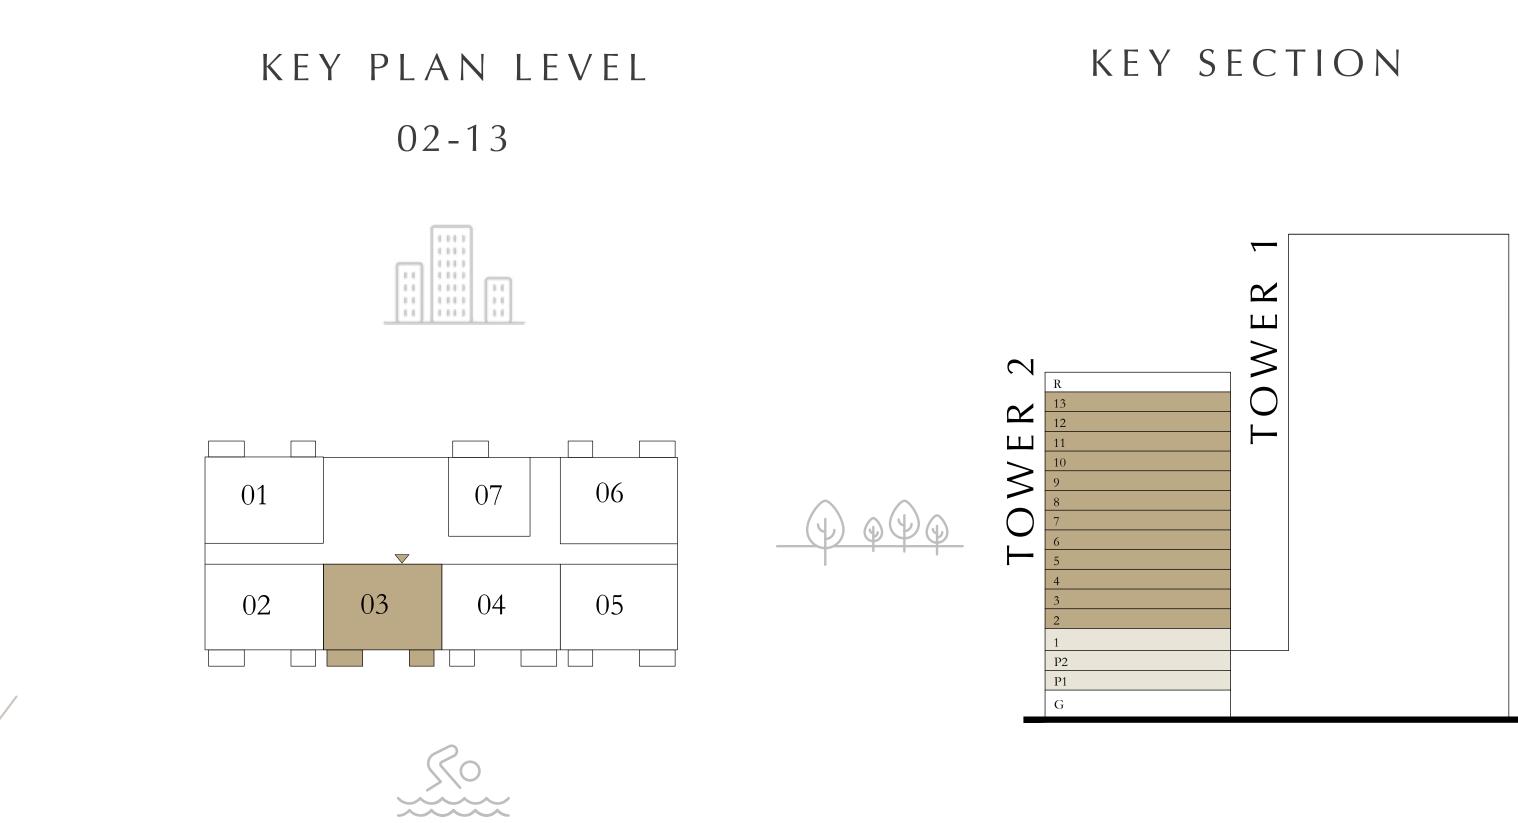

TOWER 2

### 2 BEDROOM

LEVEL 01 UNIT 04

|   | SUITE AREA   | 1051.96 SQ.FT. | ç |
|---|--------------|----------------|---|
|   | BALCONY AREA | 401.92 SQ.FT.  | 3 |
| _ | TOTAL AREA   | 1453.88 SQ.FT. | 1 |

Disclaimer : All dimensions are in imperial and metric, and measured from finish to finish excluding construction tolerances. 2. All materials, dimensions, and drawings are approximate only. 3. Information is subject to change without notice, at developer's absolute discretion. 4. Actual area may vary from the stated area. 5. Drawings not to scale. 6. All images used are for illustrative purposes only and do not represent the actual size, features, specifications, fittings, and furnishings. 7. The developer reserves the right to make revisions / alterations, at it's absolute discretion, without any liability whatsoever.

97.73 SQ.M.

37.34 SQ.M.

135.07 SQ.M.

TOWER 2

### 2 BEDROOM

LEVEL 02-13 UNIT 04

SUITE AREA 97.73 SQ.M. 1051.96 SQ.FT. 9.60 SQ.M. BALCONY AREA 103.33 SQ.FT. TOTAL AREA 1155.29 SQ.FT. 107.33 SQ.M.

Disclaimer : All dimensions are in imperial and metric, and measured from finish to finish to finish excluding construction tolerances. 2. All materials, dimensions, and drawings are approximate only. 3. Information is subject to change without notice, at developer's absolute discretion. 4. Actual area may vary from the stated area. 5. Drawings not to scale. 6. All images used are for illustrative purposes only and do not represent the actual size, features, specifications, fittings, and furnishings. 7. The developer reserves the right to make revisions / alterations, at it's absolute discretion, without any liability whatsoever.