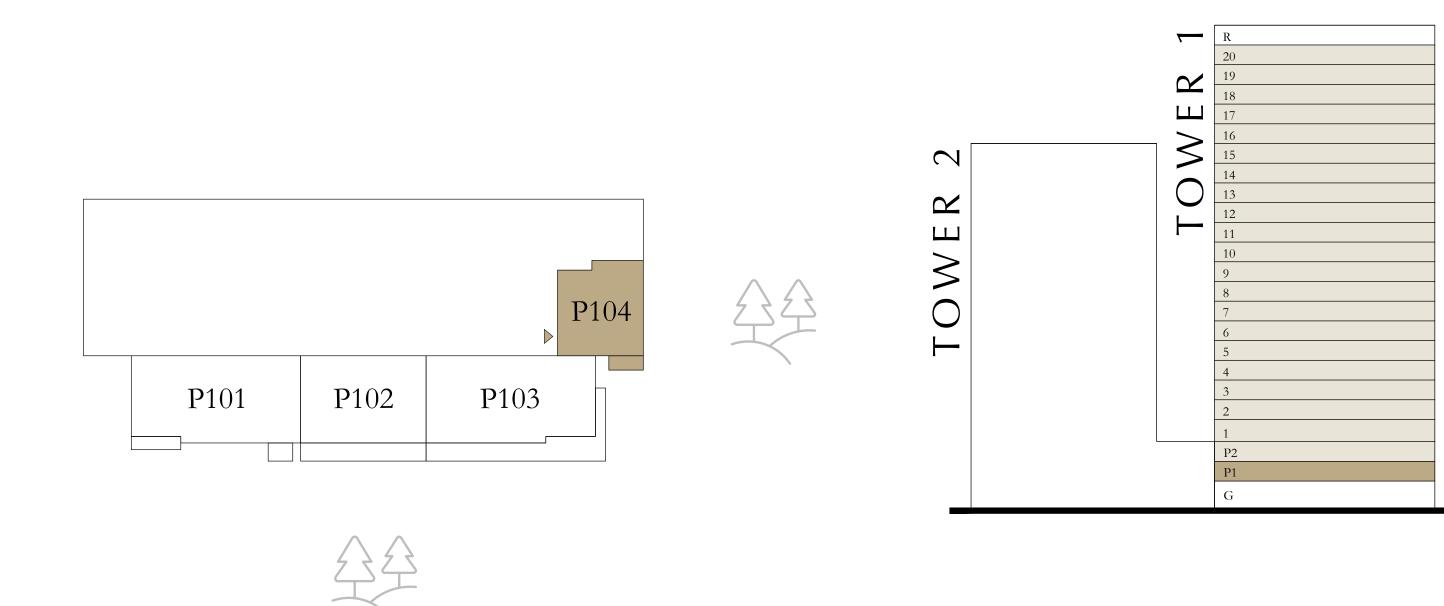

# FLOOR PLAN - TOWER 1

TOWER 1

| <del></del> | R  |
|-------------|----|
|             | 20 |
| $\sim$      | 19 |
|             | 18 |
| D W E R     | 17 |
| >           | 16 |
| 5           | 15 |
|             | 14 |
|             | 13 |
|             | 12 |
|             | 11 |
|             | 10 |
|             | 9  |
|             | 8  |
|             | 7  |
|             | 6  |
|             | 5  |
|             | 4  |
|             | 3  |
|             | 2  |
|             | 1  |
|             | P2 |
|             | P1 |
|             | G  |

TOWER 1