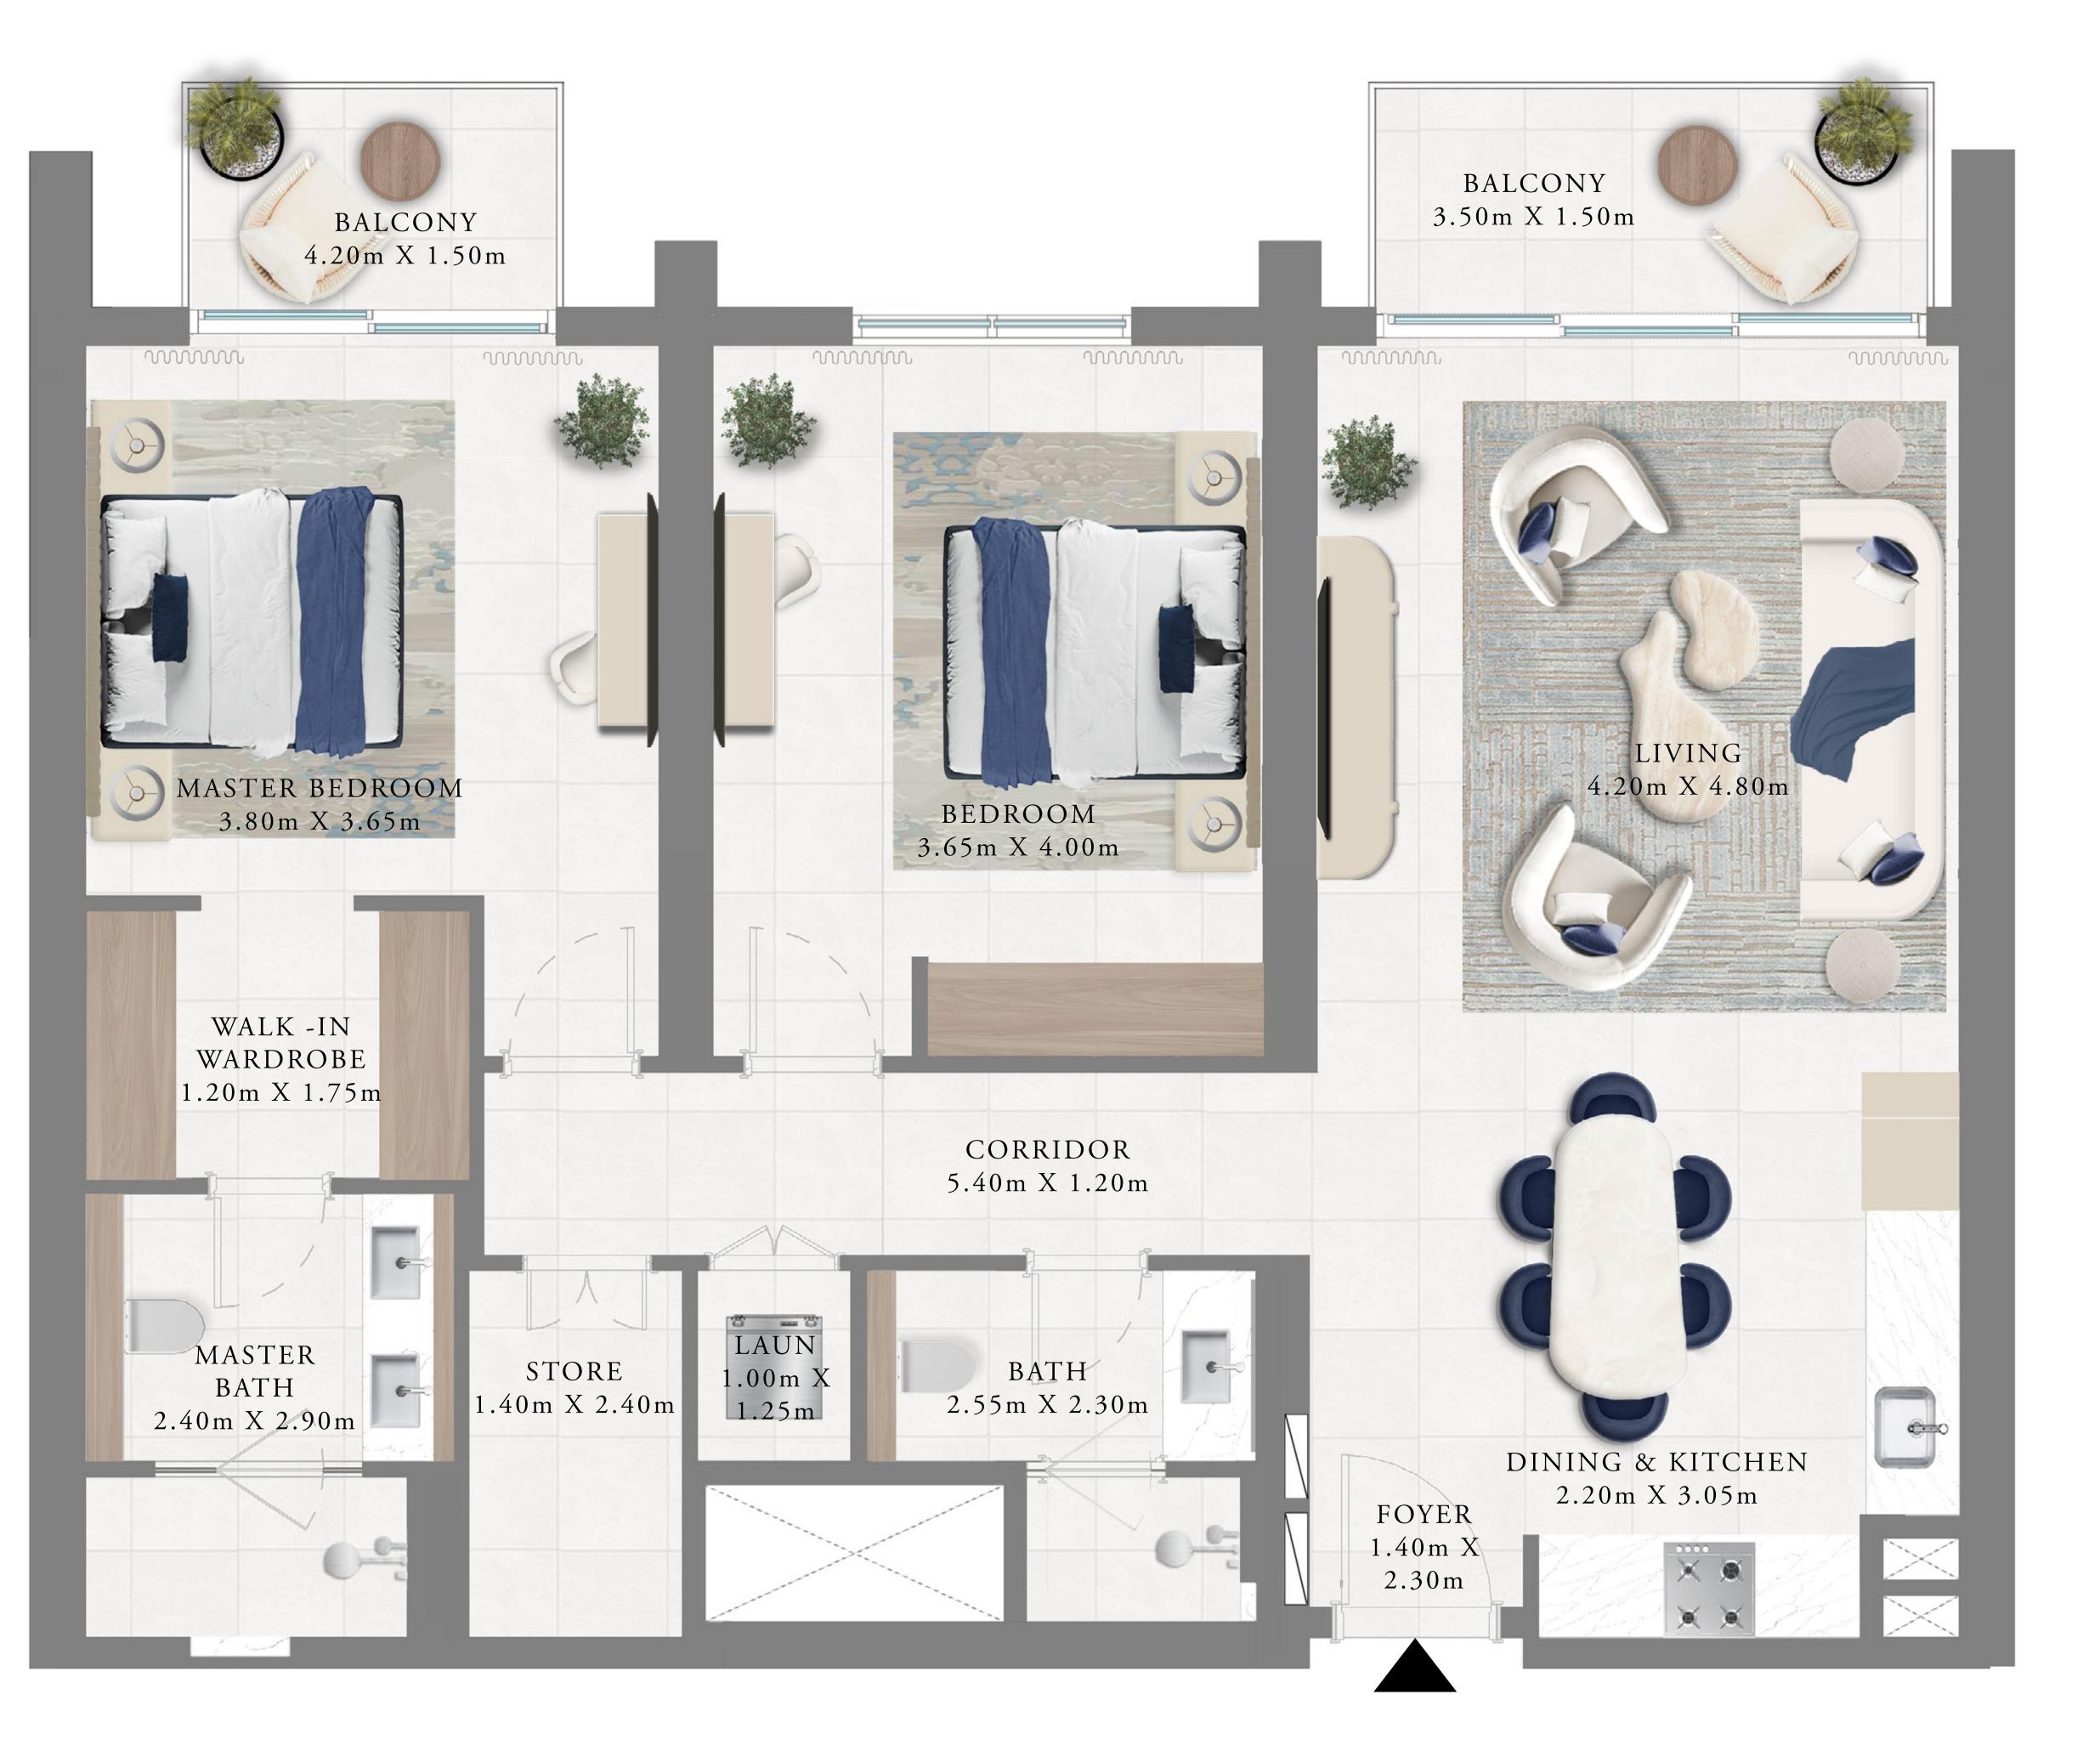

### 2 BEDROOM

LEVEL 02-20

UNIT 04

| SUITE AREA   | 1066.92 SQ.FT.               |   |
|--------------|------------------------------|---|
| BALCONY AREA | 101.93 to<br>102.04 SQ.FT.   |   |
| TOTAL AREA   | 1168.85 to<br>1168.96 SQ.FT. | 1 |

Disclaimer : All dimensions are in imperial and metric, and measured from finish to finish excluding construction tolerances. 2. All materials, dimensions, and drawings are approximate only. 3. Information is subject to change without notice, at developer's absolute discretion. 4. Actual area may vary from the stated area. 5. Drawings not to scale. 6. All images used are for illustrative purposes only and do not represent the actual size, features, specifications, fittings, and furnishings. 7. The developer reserves the right to make revisions / alterations, at it's absolute discretion, without any liability whatsoever.

99.12 SQ.M.

9.47 to 9.48 SQ.M.

108.59 to 108.60 SQ.M.

TOWER 1