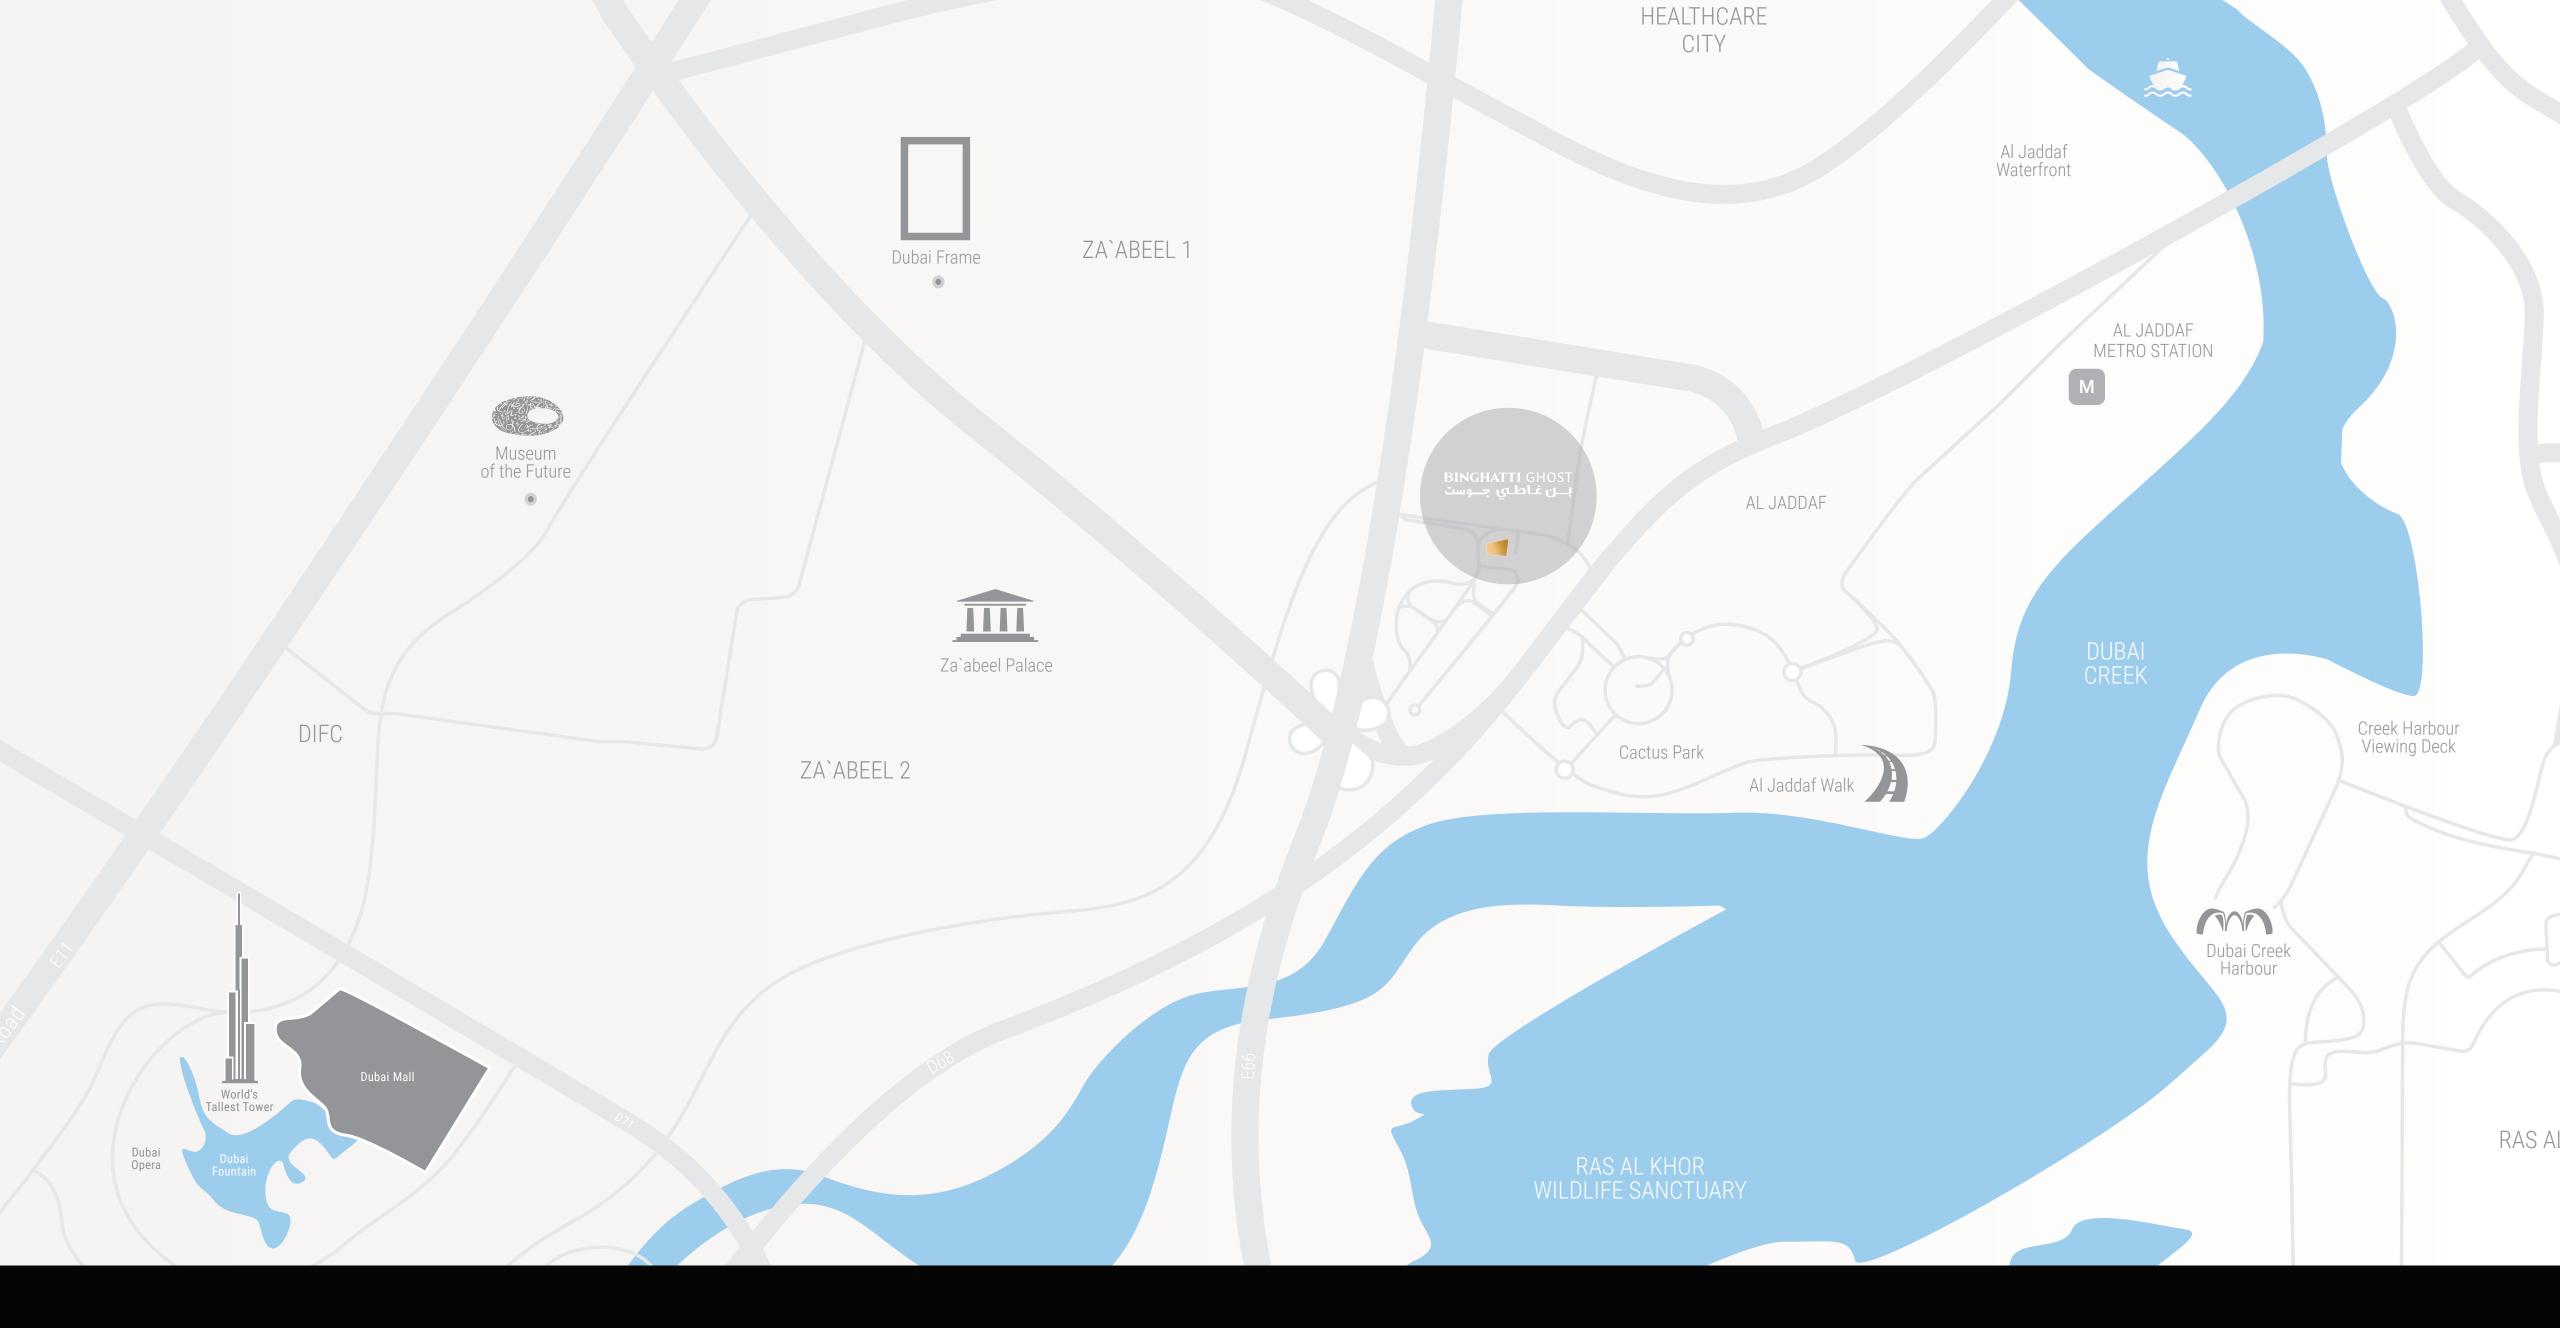

### Location

- ALJADDAF DUBAI HEALTH CARE CITY 2
- Downtown Dubai, Dubai Health Care City, Zabeel Palace, DIFC, Jaddaf Waterfront.
- ACCESSIBILITY TO MAJOR ROADS:
   E11 SZR, Alkhail road, Oud Metha (Dubai Ain).
   (Metro for Holiday Home, Uber, Taxi's).
- PANORAMIC VIEWS OF THE DUBAI SKYLINE, including Burj Khalifa, Dubai Frame, SZR.
- PROXIMITY TO MAJOR LANDMARKS:

  Burj Khalifa, Dubai Frame, Jaddaf Waterfront and Ras Al Khor Wildlife Sanctuary