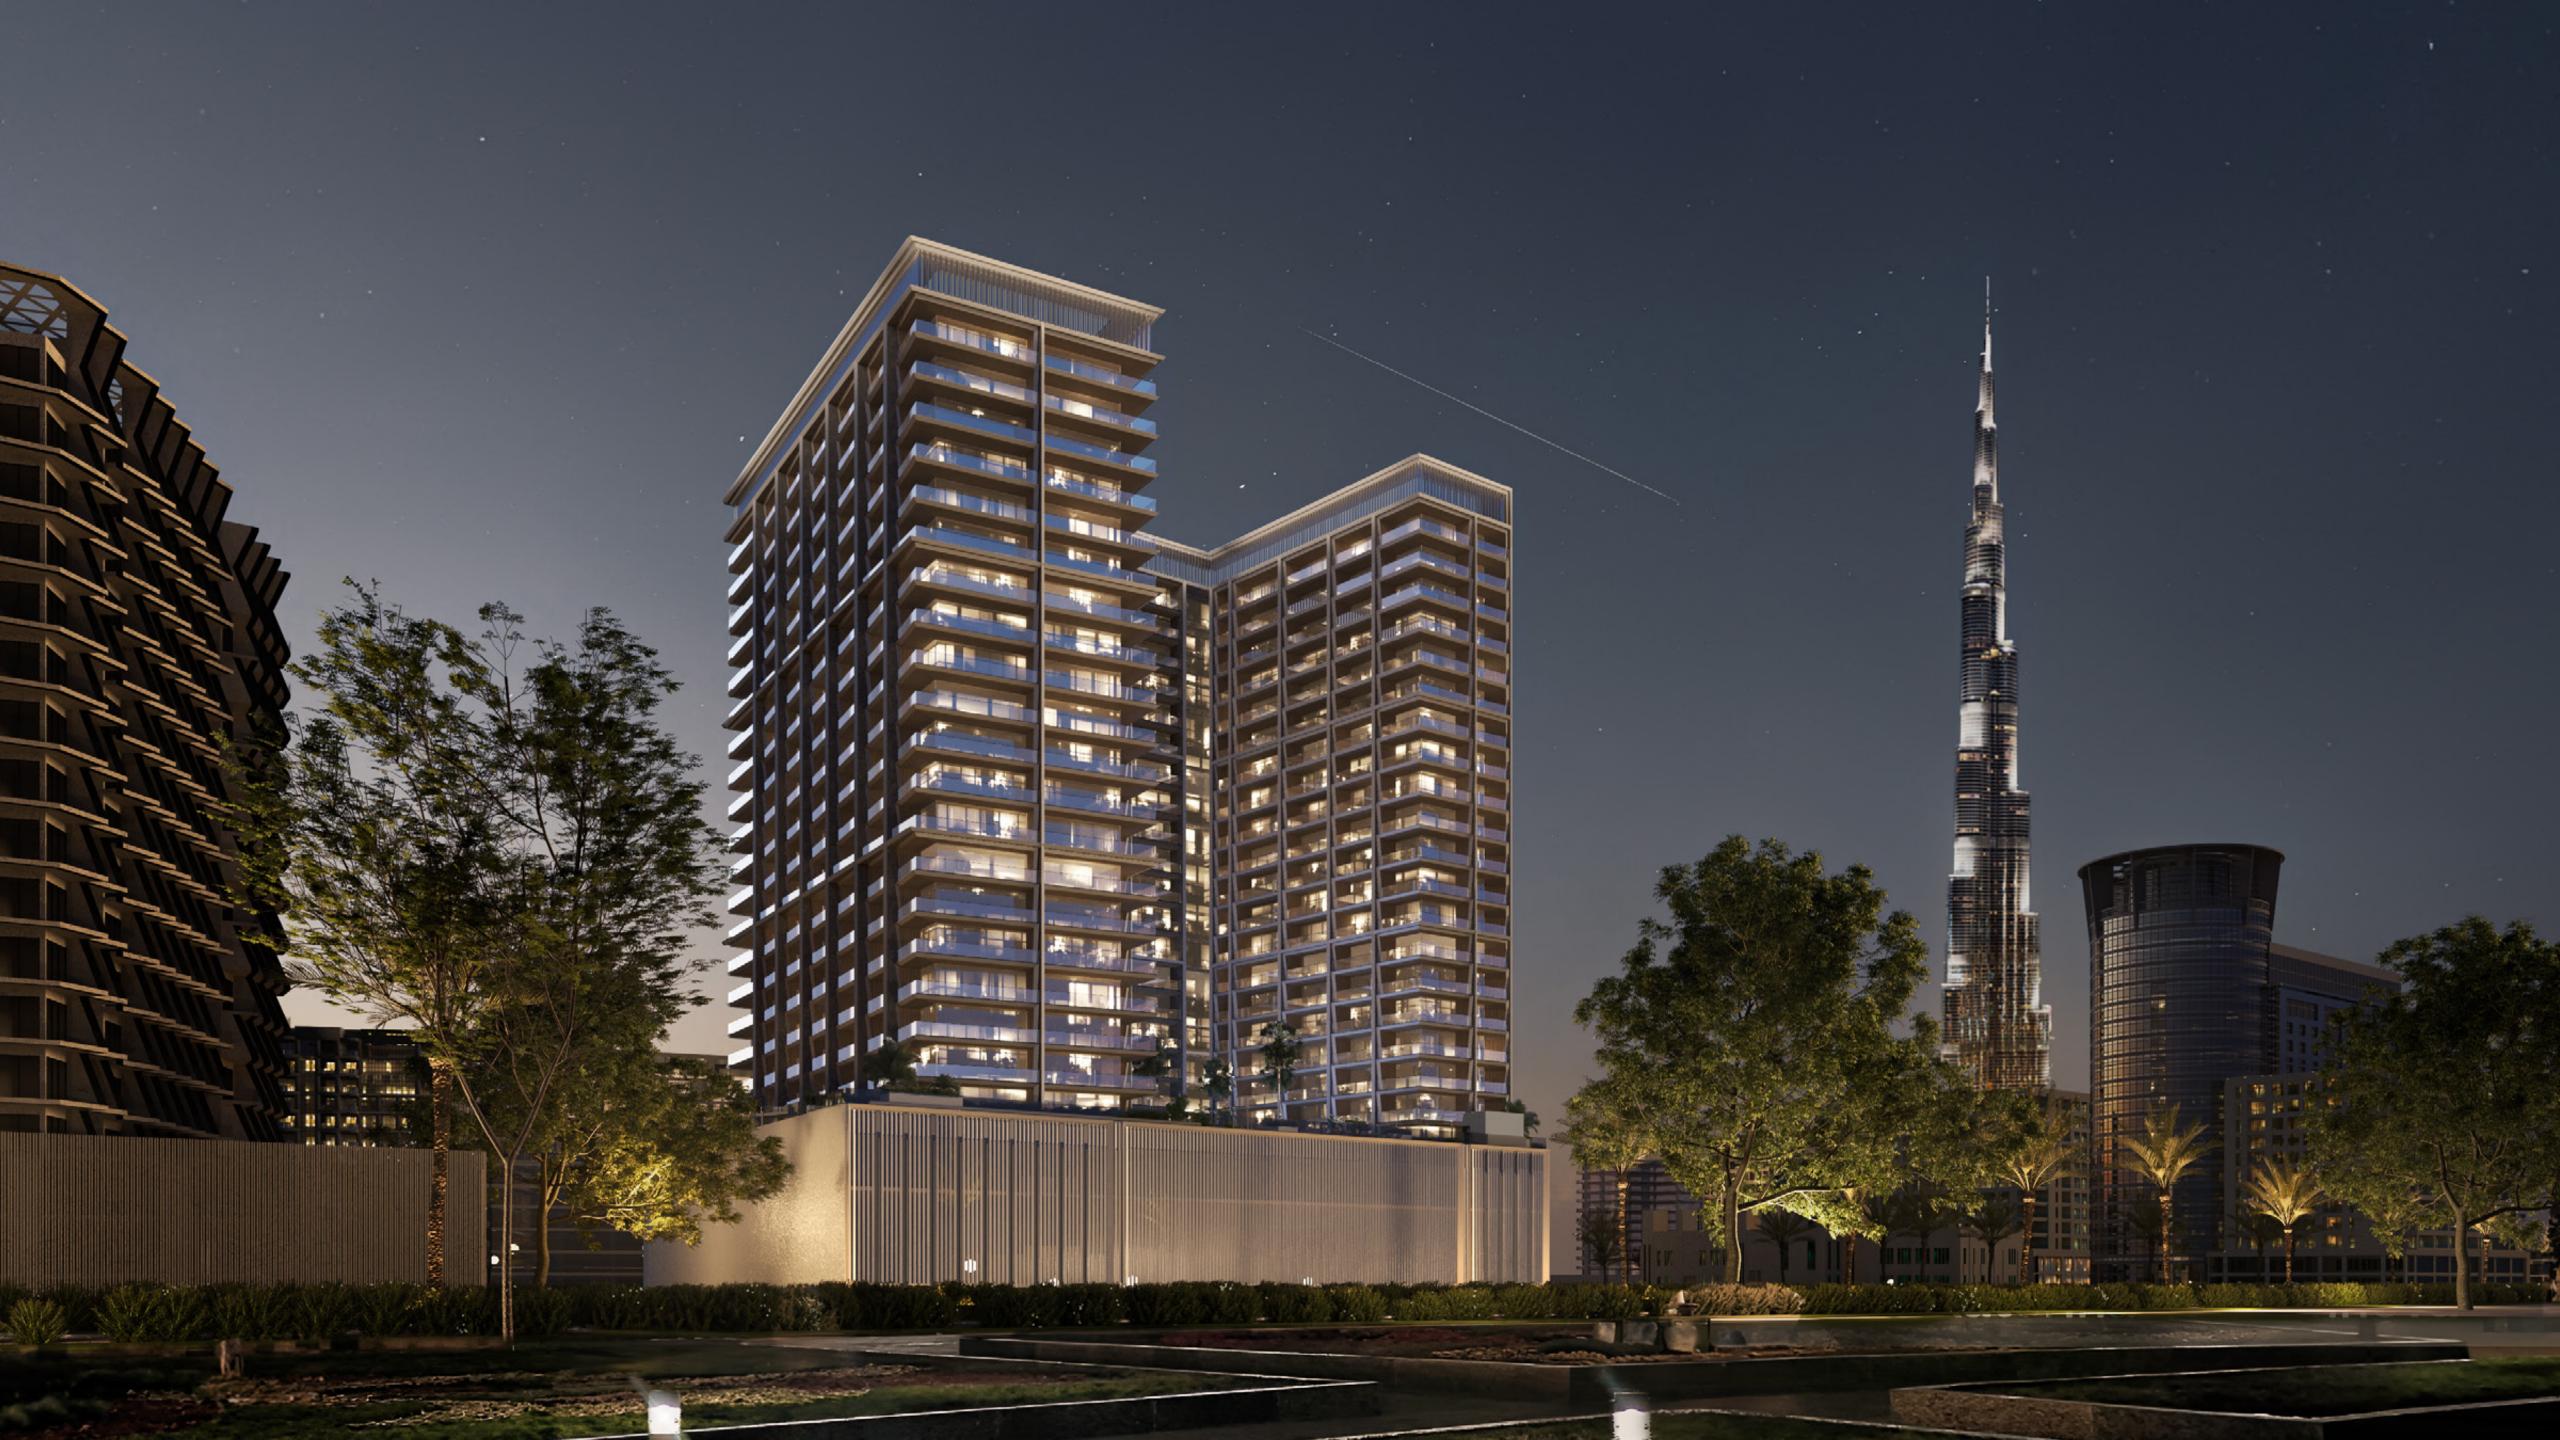

## Design

- MODERN DESIGN with crystalline glass façades, Brass finish
- LUXURIOUS INTERIOR FINISHES with premium materials, including brushed brass accents, marble surfaces, and custom-designed fittings.
- 24/7 SECURITY WITH STATE-OF-THE-ART SURVEILLANCE SYSTEMS, ensuring the safety of residents in one of Dubai's most secure communities.
- **SMART HOME TECHNOLOGIES** integrated throughout the project, offering seamless automation, energy management, and Al-powered living solutions.