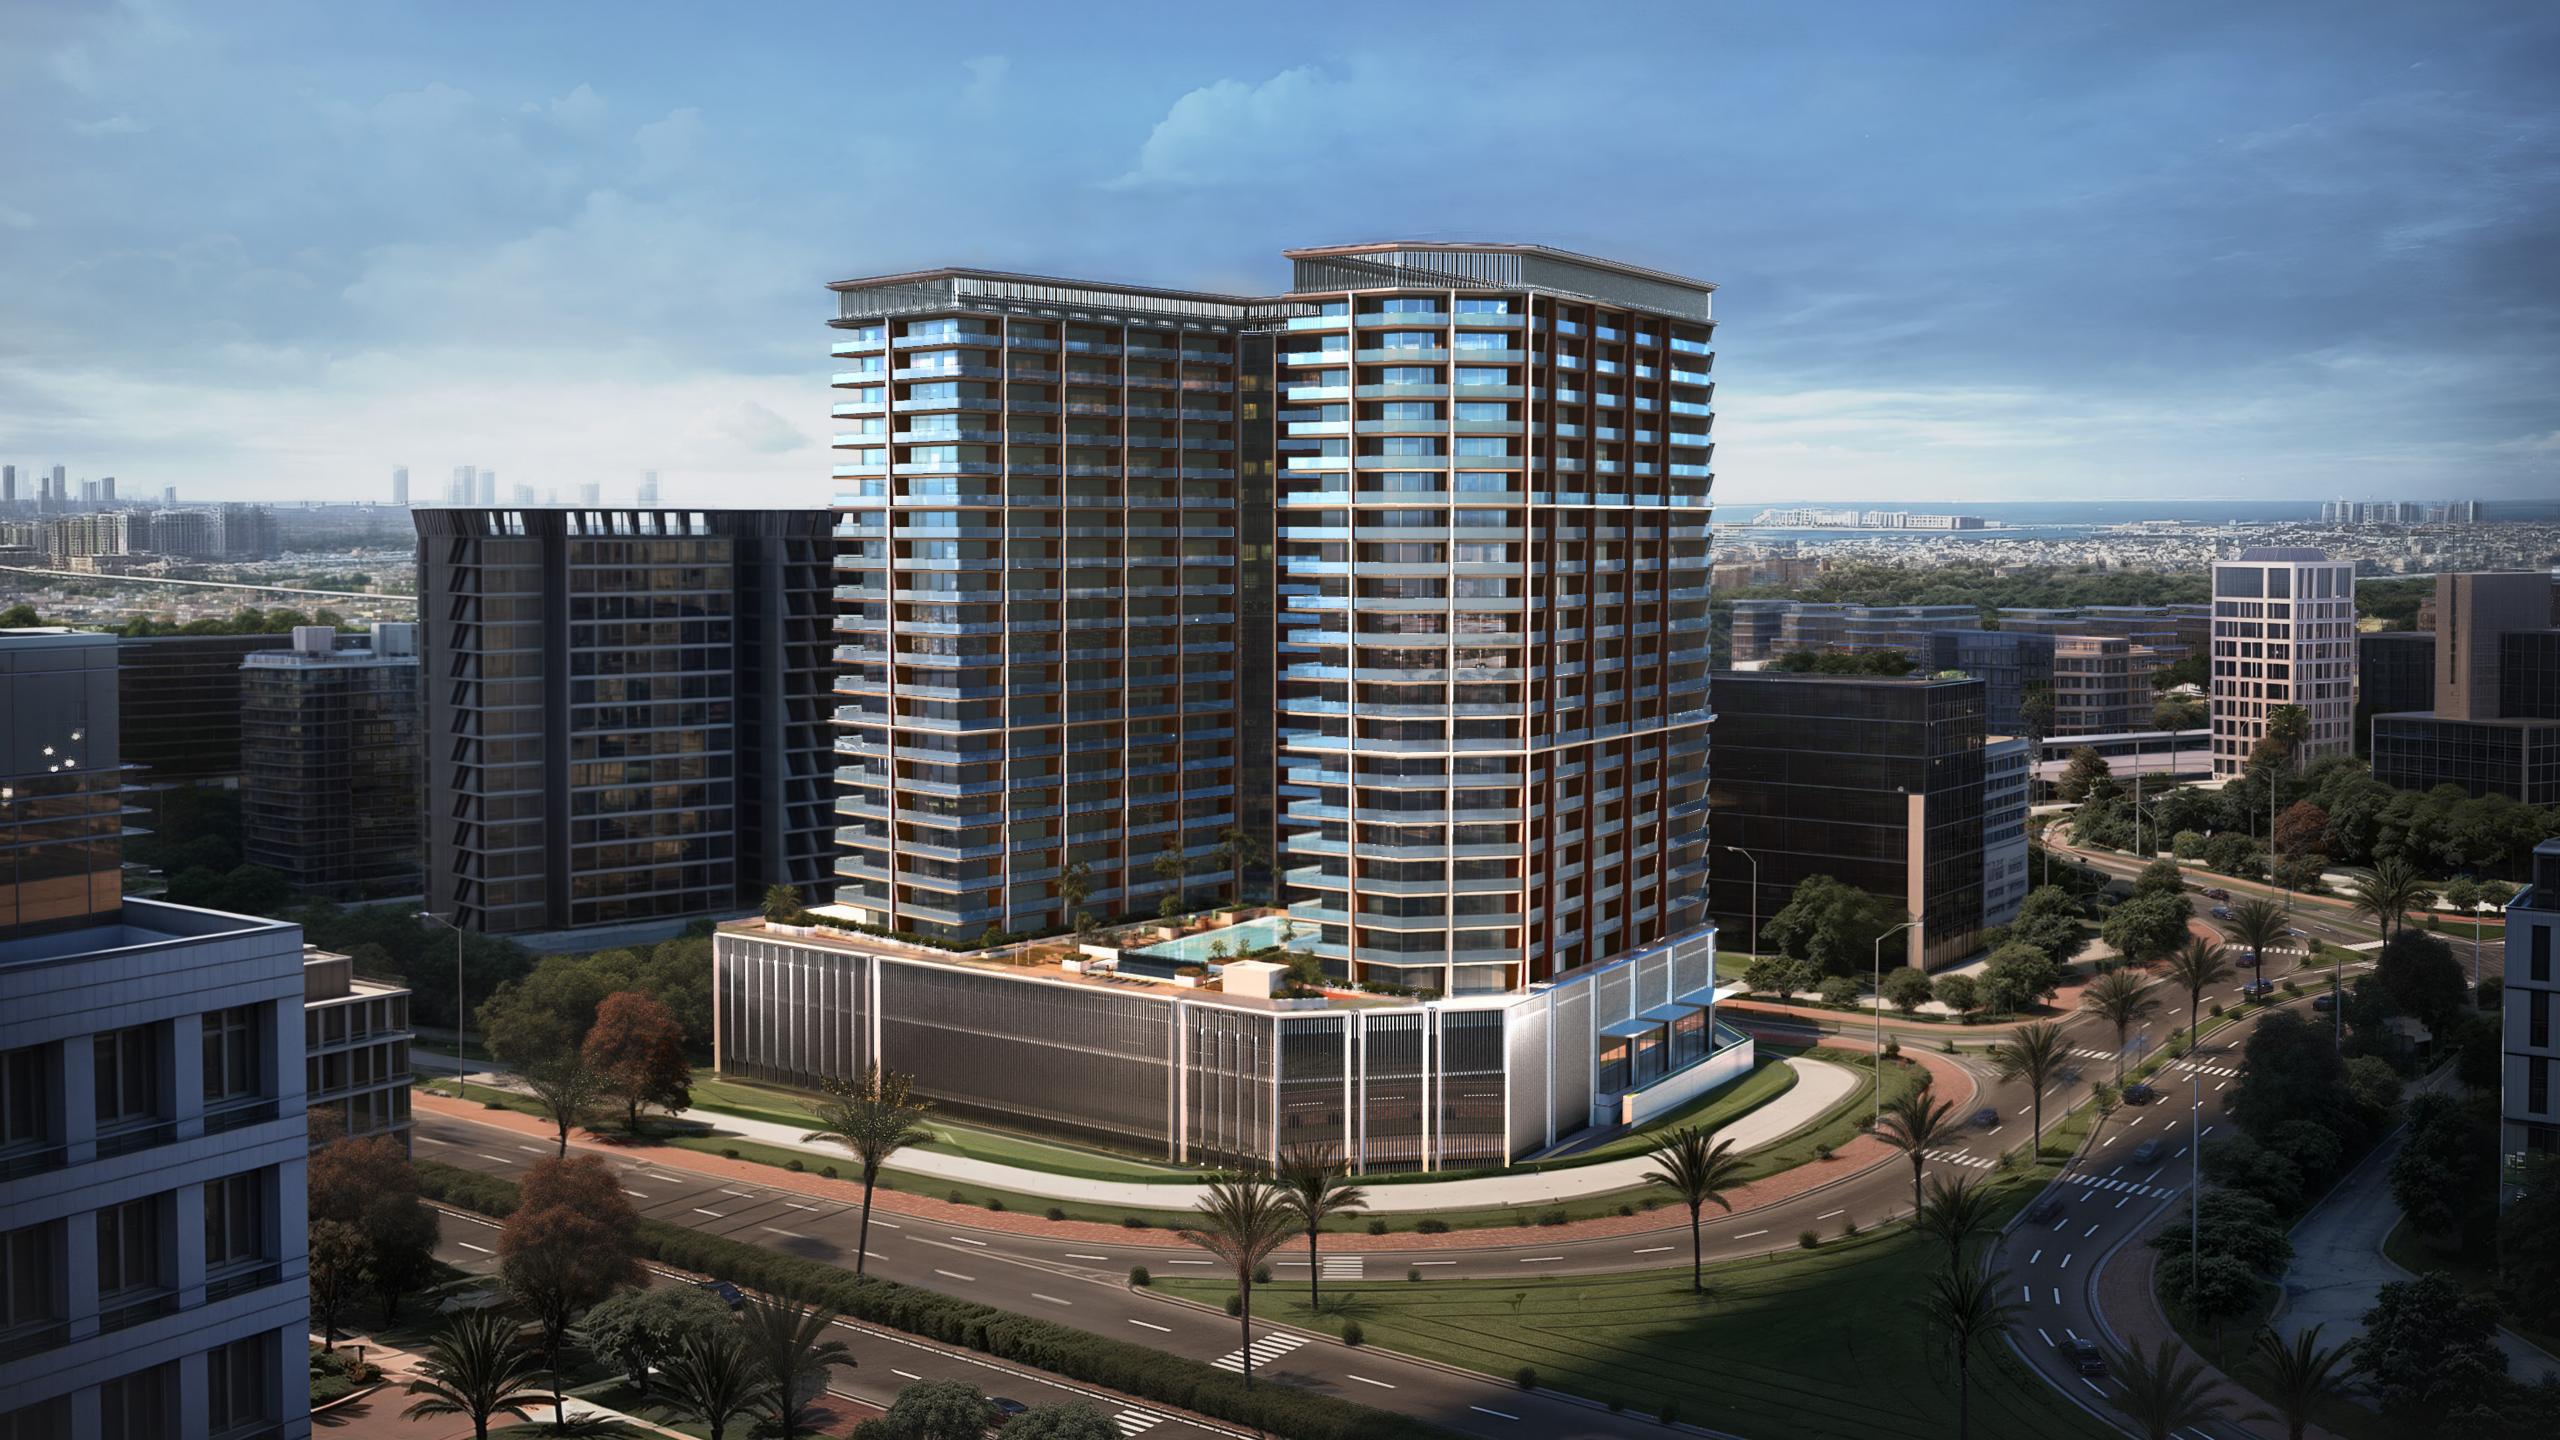

### Location

- ALJADDAF DUBAI HEALTH CARE CITY 2
- Downtown Dubai, Dubai Health Care City, Zabeel Palace, DIFC, Jaddaf Waterfront.
- ACCESSIBILITY TO MAJOR ROADS:
   E11 SZR, Alkhail road, Oud Metha (Dubai Ain).
   (Metro for Holiday Home, Uber, Taxi's).
- PANORAMIC VIEWS OF THE DUBAI SKYLINE, including Burj Khalifa, Dubai Frame, SZR.
- PROXIMITY TO MAJOR LANDMARKS:

  Burj Khalifa, Dubai Frame, Jaddaf Waterfront and Ras Al Khor Wildlife Sanctuary