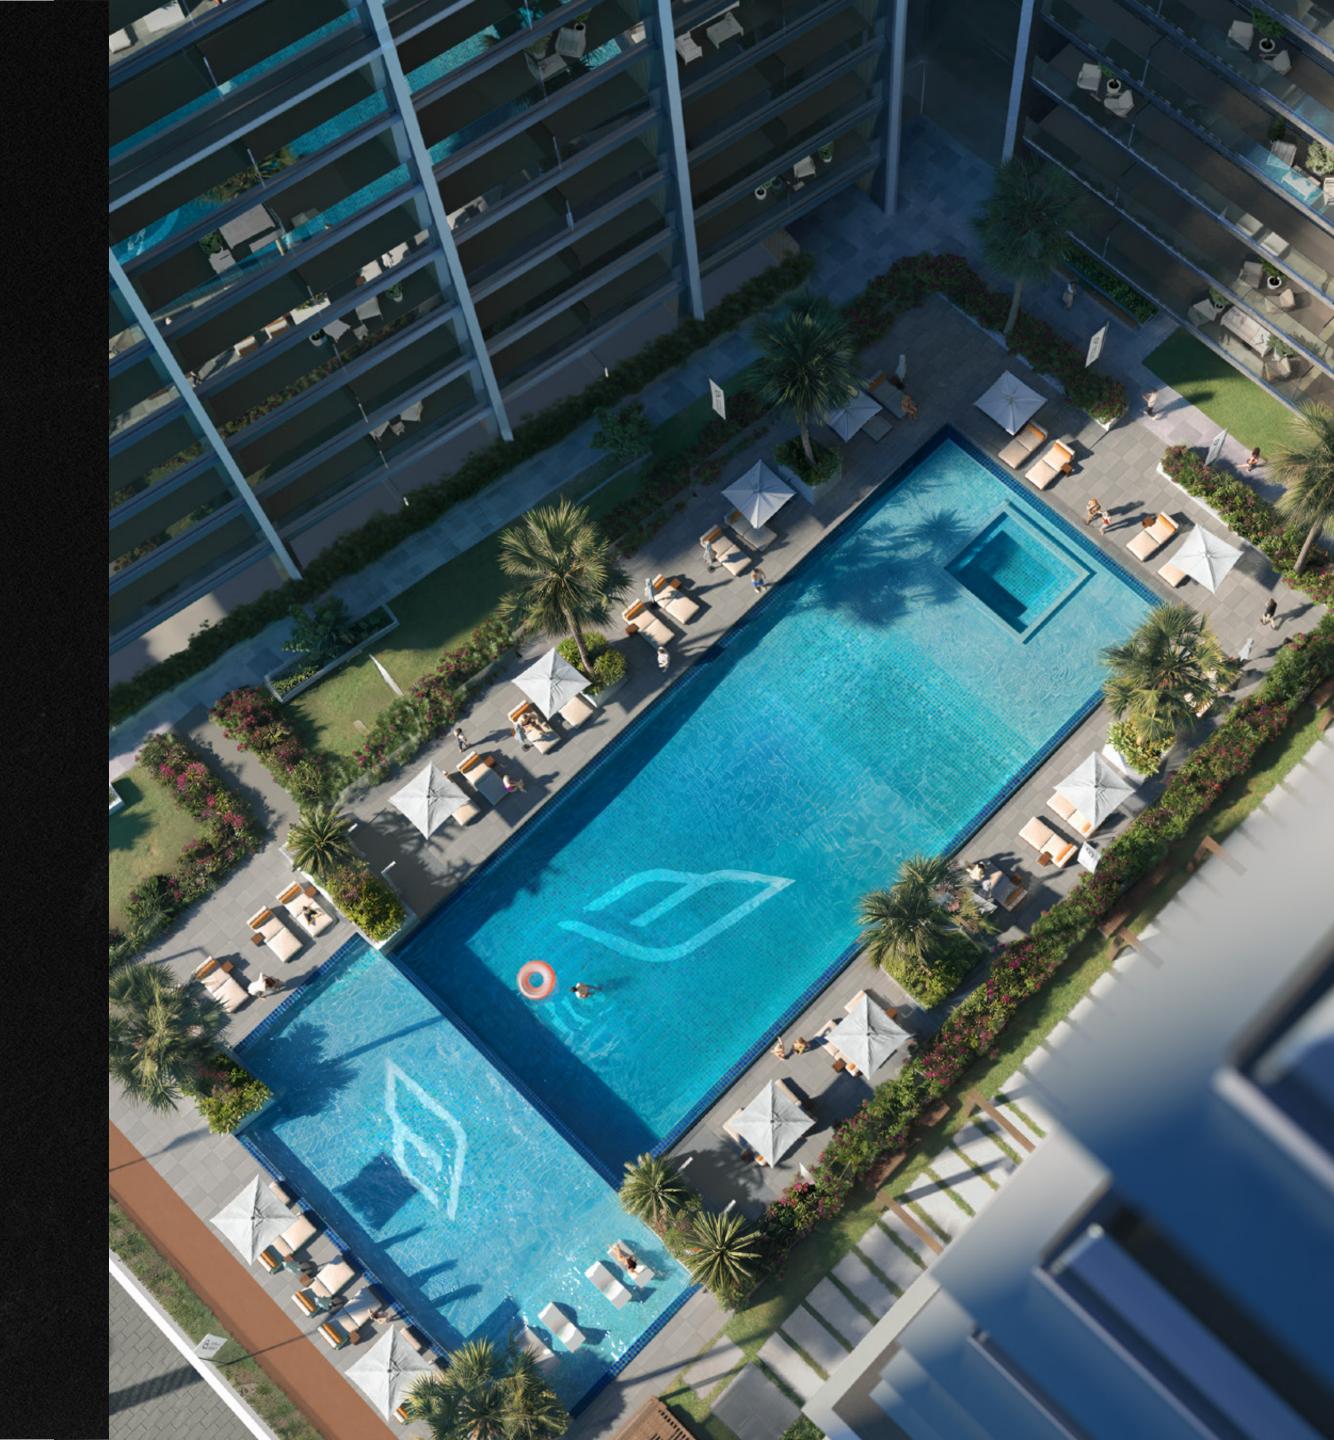

### Amenities

- ON-SITE HIGH-END RETAIL OUTLETS proximity to major shopping centres:
  - \* Dubai Mall
  - \* Dubai Creek Harbour
  - \* Dubai Festival City
  - \* DIFC Gate Avenue
- FAMILY-FRIENDLY AND PET-FRIENDLY POLICIES with access to parks and recreational areas
- Luxury wellness and leisure facilities available within the project itself.

## Design

- MODERN DESIGN with crystalline glass façades, Brass finish
- LUXURIOUS INTERIOR FINISHES with premium materials, including brushed brass accents, marble surfaces, and custom-designed fittings.
- 24/7 SECURITY WITH STATE-OF-THE-ART SURVEILLANCE SYSTEMS, ensuring the safety of residents in one of Dubai's most secure communities.
- **SMART HOME TECHNOLOGIES** integrated throughout the project, offering seamless automation, energy management, and Al-powered living solutions.