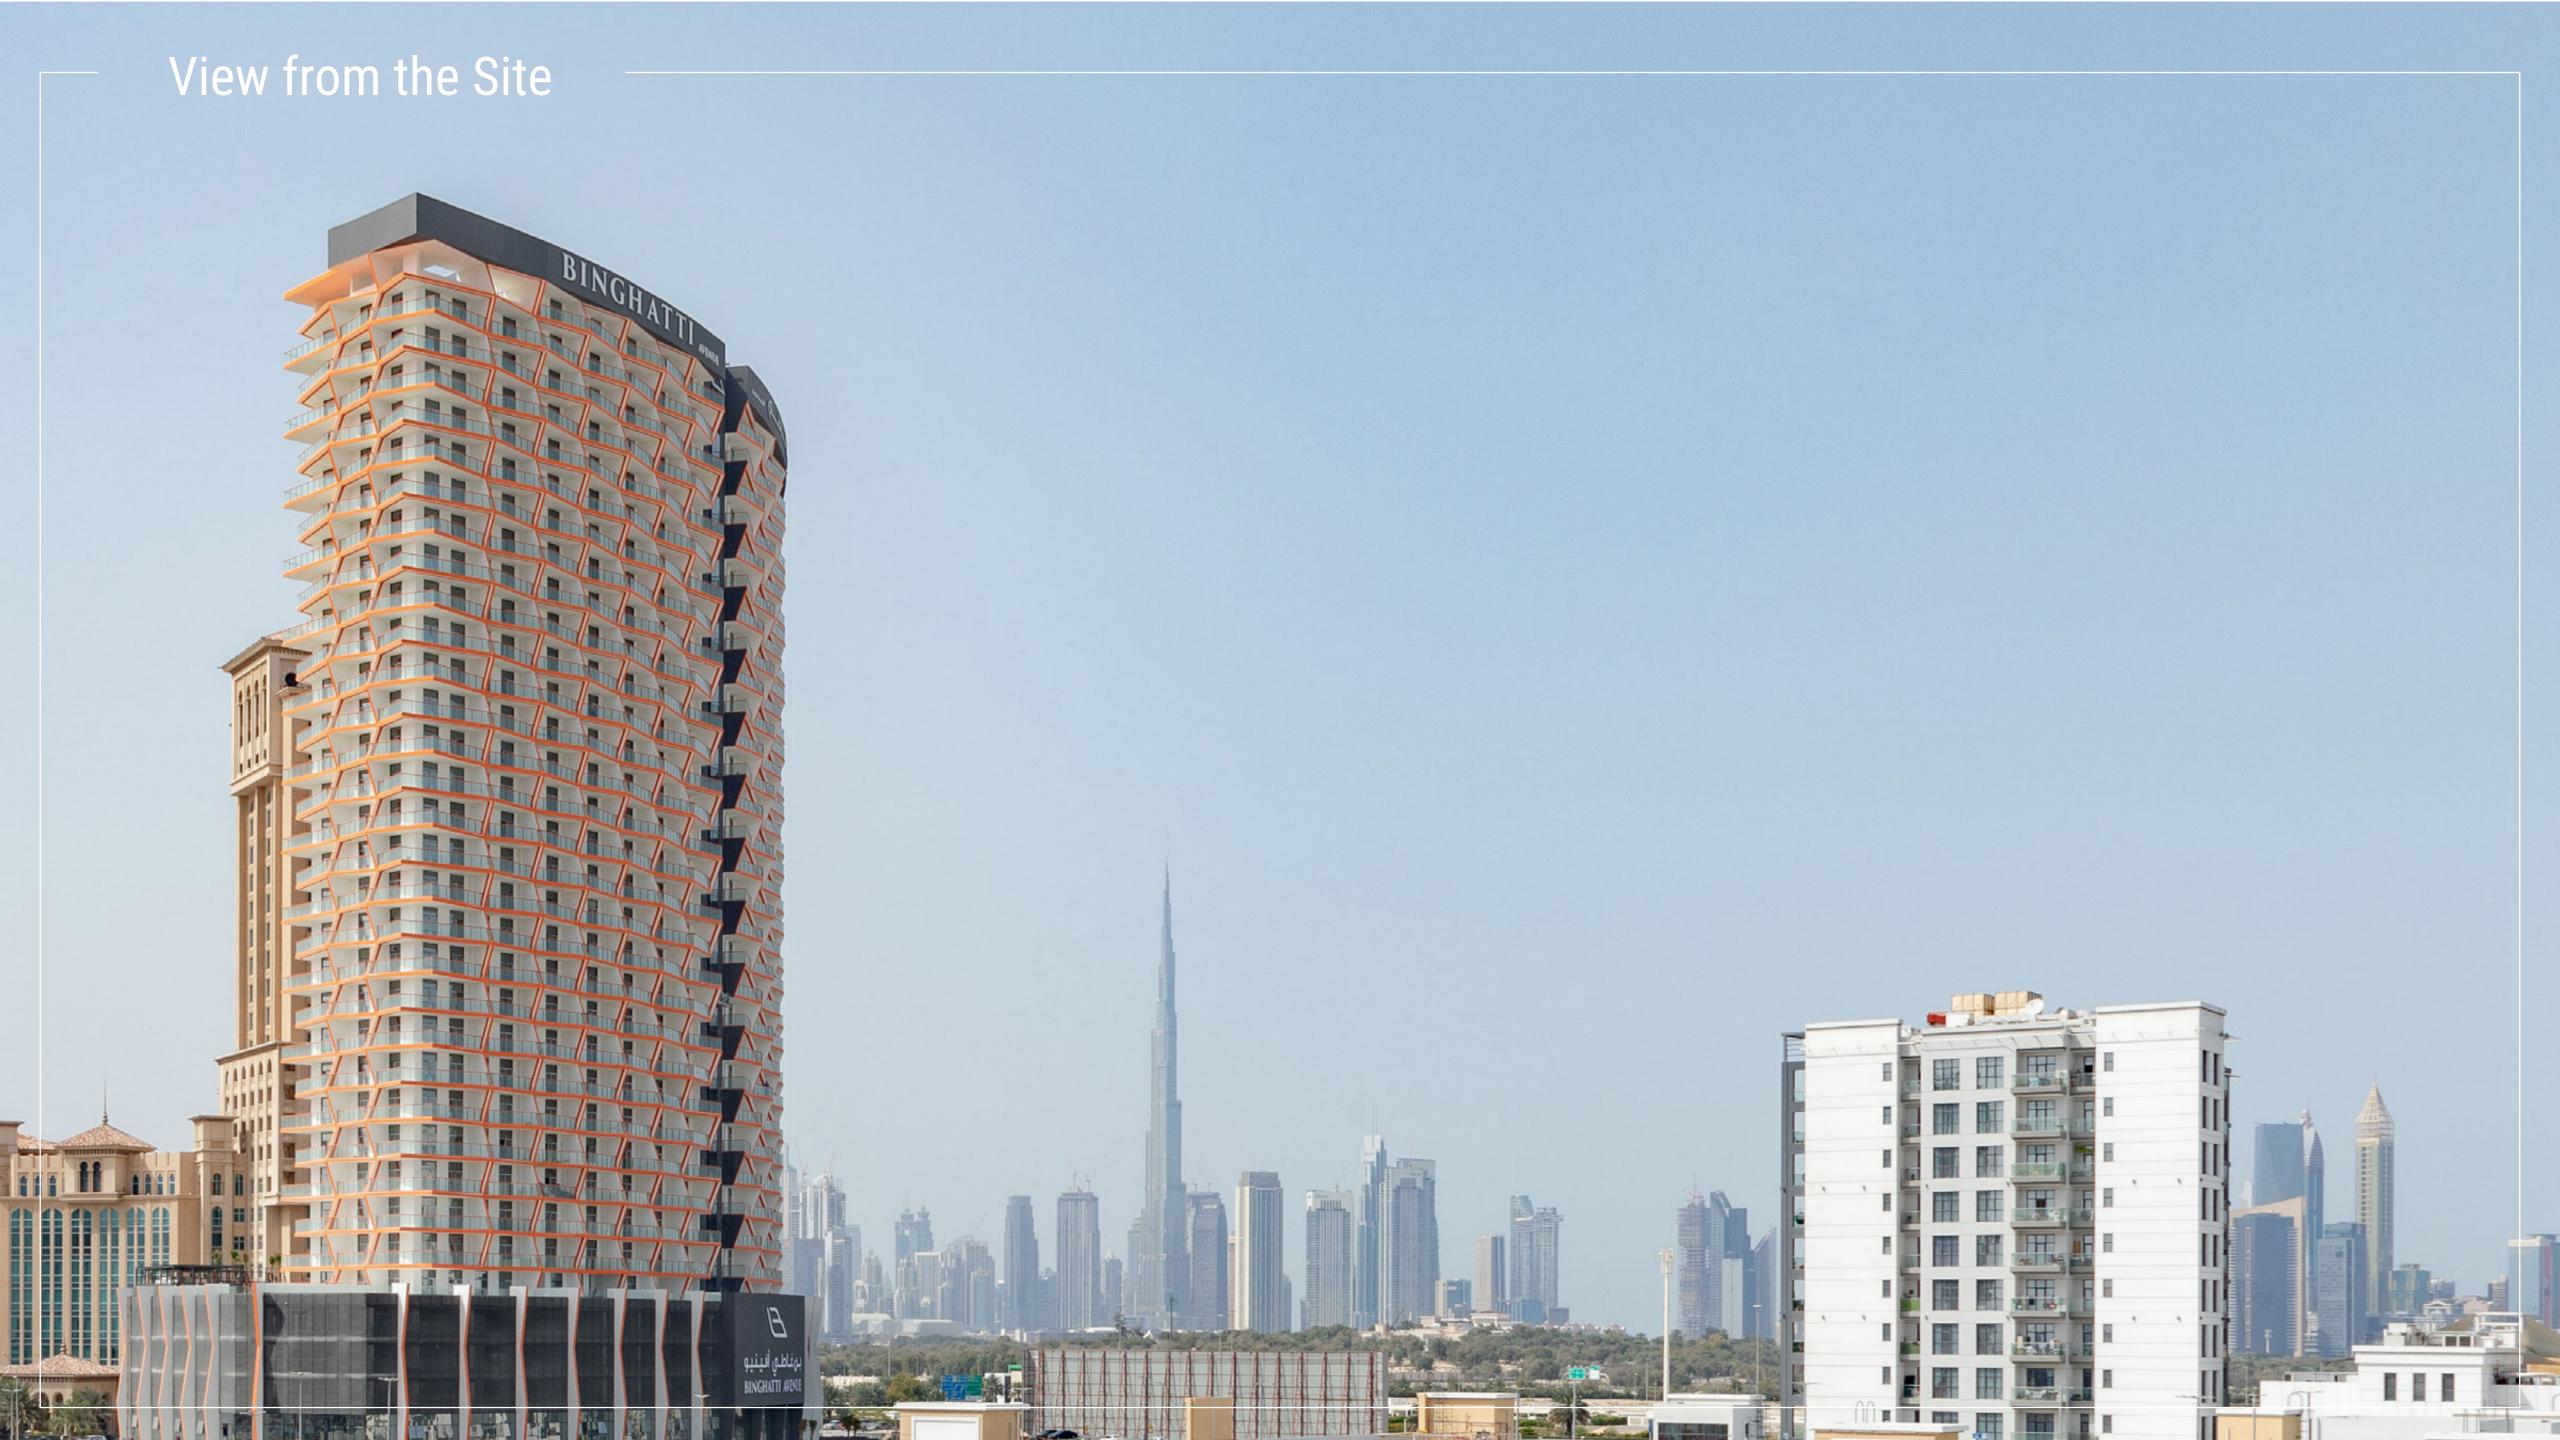

### Location

- ALJADDAF DUBAI HEALTH CARE CITY 2
- Downtown Dubai, Dubai Health Care City, Zabeel Palace, DIFC, Jaddaf Waterfront.
- ACCESSIBILITY TO MAJOR ROADS:
   E11 SZR, Alkhail road, Oud Metha (Dubai Ain).
   (Metro for Holiday Home, Uber, Taxi's).
- PANORAMIC VIEWS OF THE DUBAI SKYLINE, including Burj Khalifa, Dubai Frame, SZR.
- PROXIMITY TO MAJOR LANDMARKS:

  Burj Khalifa, Dubai Frame, Jaddaf Waterfront and Ras Al Khor Wildlife Sanctuary