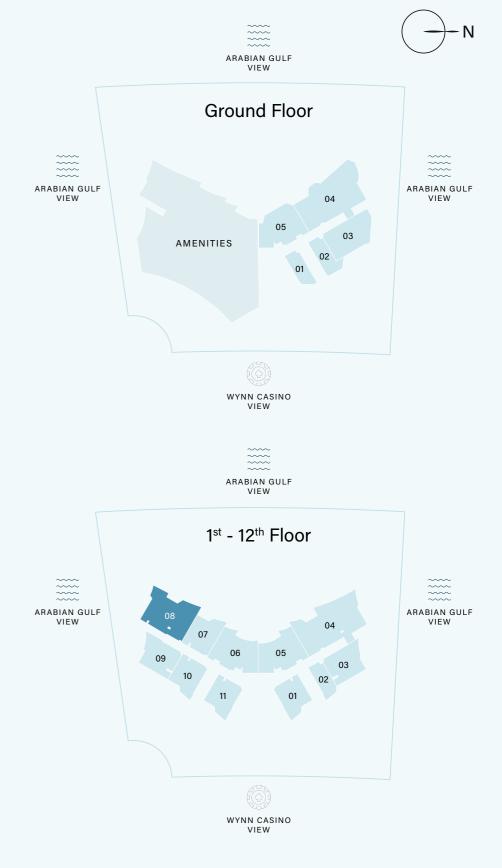

#### 1<sup>ST</sup>-12<sup>TH</sup> FLOOR AMENITIES PLAN

STUDIO

1 BEDROOM

2 BEDROOM

3 BEDROOM

1ST-12TH FLOOR