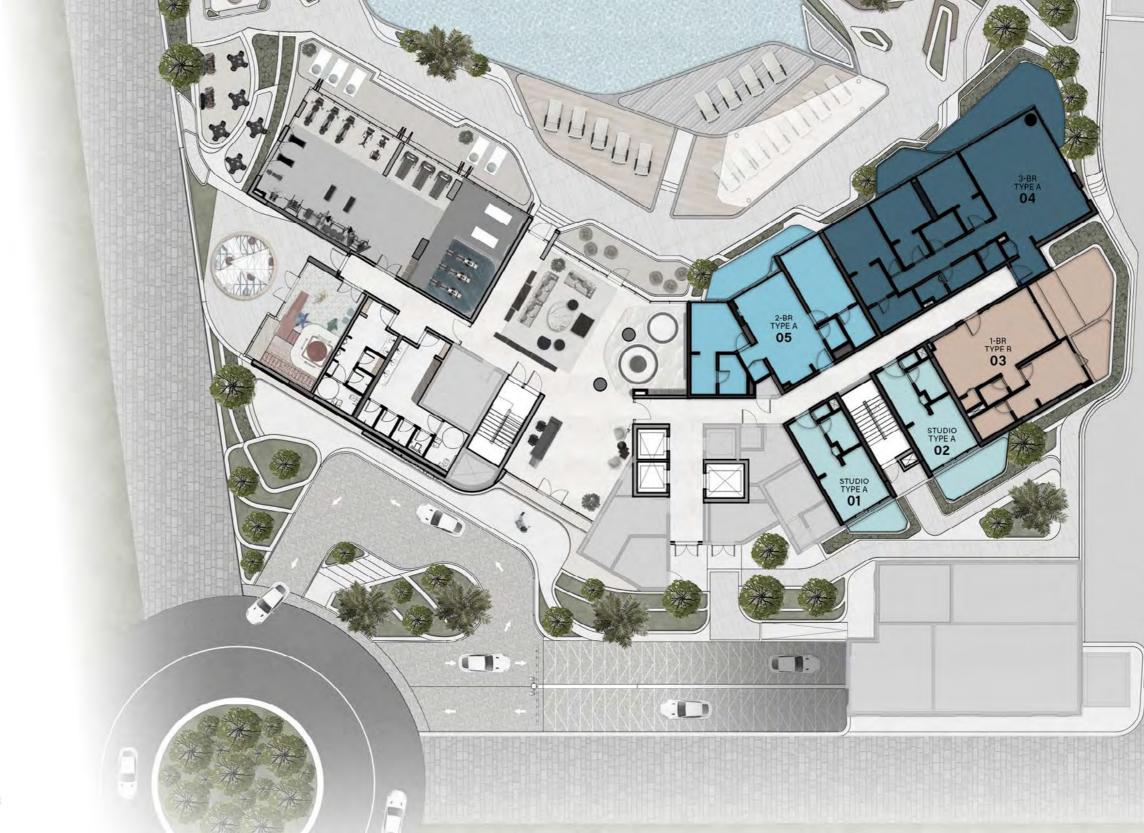

CALA DEL MAR

FLOOR PLAN



### AMENITIES PLAN

STUDIO

2 BEDROOM



ARABIAN GULF

MARJAN ISLAND BOARDWALK















#### 1<sup>ST</sup>-12<sup>TH</sup> FLOOR AMENITIES PLAN

STUDIO

1 BEDROOM

2 BEDROOM

3 BEDROOM





1ST-12TH FLOOR

# **STUDIO**





| INTERNAL LIVING AREA | 338.42 SQ. FT |
|----------------------|---------------|
| OUTDOOR LIVING AREA  | 60.28 SQ. FT  |
| TOTAL LIVING AREA    | 398.70 SQ. FT |





| INTERNAL LIVING AREA | 628.50 SQ. FT |
|----------------------|---------------|
| OUTDOOR LIVING AREA  | 63.18 SQ. FT  |
| TOTAL LIVING AREA    | 691.69 SQ. FT |

### TYPE B





| INTERNAL LIVING AREA | 718.71 SQ. FT |
|----------------------|---------------|
| OUTDOOR LIVING AREA  | 89.34 SQ. FT  |
| TOTAL LIVING AREA    | 808.05 SQ. FT |





| INTERNAL LIVING AREA | 954.87 SQ. FT  |
|----------------------|----------------|
| OUT