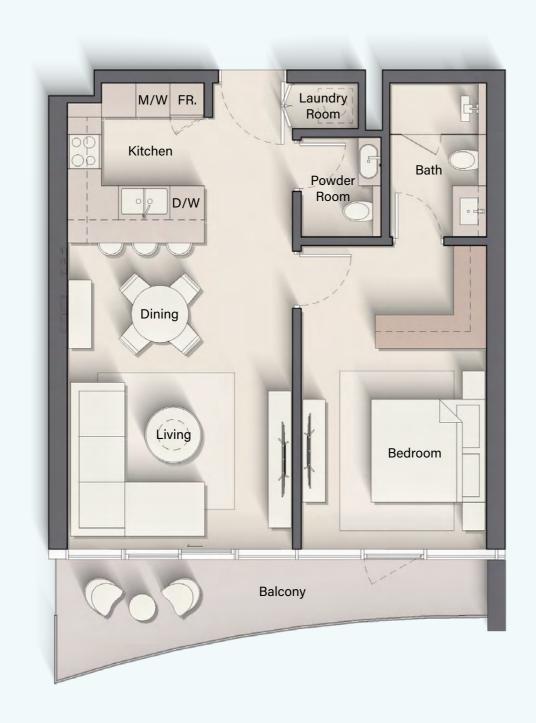

### TYPE B

| INTERNAL LIVING AREA | 718.71 SQ. FT |
|----------------------|---------------|
| OUTDOOR LIVING AREA  | 89.34 SQ. FT  |
| TOTAL LIVING AREA    | 808.05 SQ. FT |

| INTERNAL LIVING AREA | 954.87 SQ. FT  |
|----------------------|----------------|
| OUTDOOR LIVING AREA  | 99.78 SQ. FT   |
| TOTAL LIVING AREA    | 1054.65 SQ. FT |