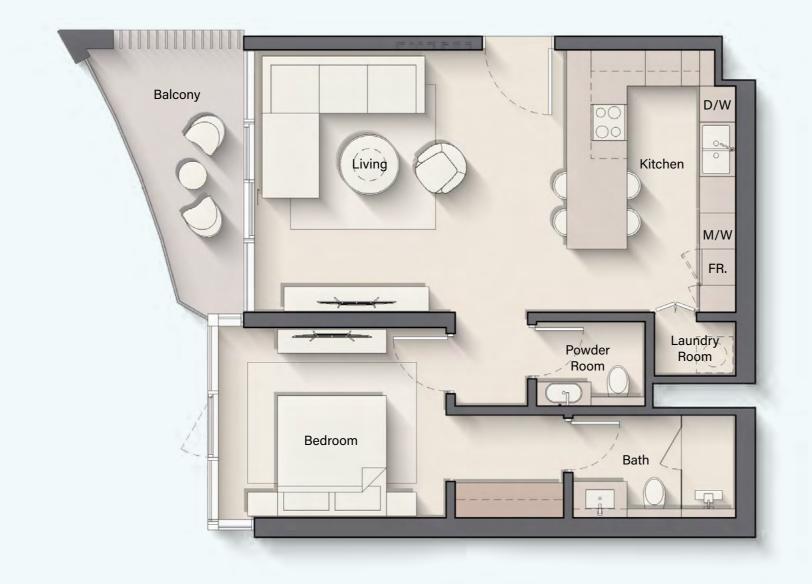

# **STUDIO**

| INTERNAL LIVING AREA | 338.42 SQ. FT |
|----------------------|---------------|
| OUTDOOR LIVING AREA  | 60.28 SQ. FT  |
| TOTAL LIVING AREA    | 398.70 SQ. FT |

| INTERNAL LIVING AREA | 628.50 SQ. FT |
|----------------------|---------------|
| OUTDOOR LIVING AREA  | 63.18 SQ. FT  |
| TOTAL LIVING AREA    | 691.69 SQ. FT |