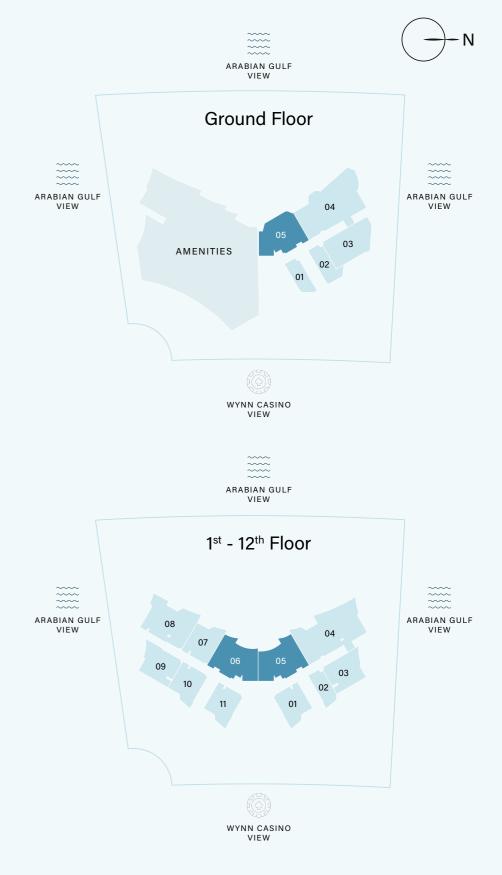

#### 1<sup>ST</sup>-12<sup>TH</sup> FLOOR AMENITIES PLAN

STUDIO

1 BEDROOM

2 BEDROOM

3 BEDROOM

1ST-12TH FLOOR