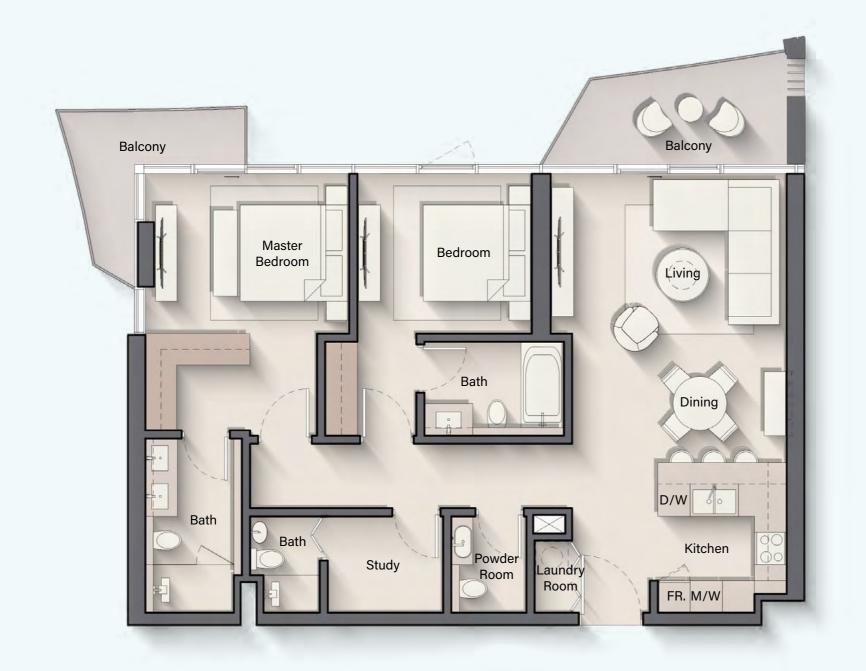

### TYPE B

| INTERNAL LIVING AREA | 1103.41 SQ. FT |
|----------------------|----------------|
| OUTDOOR LIVING AREA  | 149.30 SQ. FT  |
| TOTAL LIVING AREA    | 1252.70 SQ. FT |

| INTERNAL LIVING AREA | 1604.58 SQ. FT |
|----------------------|----------------|
| OUTDOOR LIVING AREA  | 239.71 SQ. FT  |
| TOTAL LIVING AREA    | 1844.29 SQ. FT |