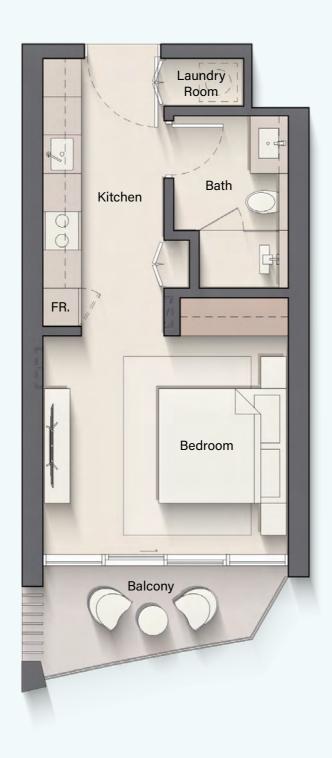

# **STUDIO**

| INTERNAL LIVING AREA | 338.42 SQ. FT |
|----------------------|---------------|
| OUTDOOR LIVING AREA  | 60.28 SQ. FT  |
| TOTAL LIVING AREA    | 398.70 SQ. FT |

| INTERNAL LIVING AREA | 628.50 SQ. FT |
|----------------------|---------------|
| OUTDOOR LIVING AREA  | 63.18 SQ. FT  |
| TOTAL LIVING AREA    | 691.69 SQ. FT |