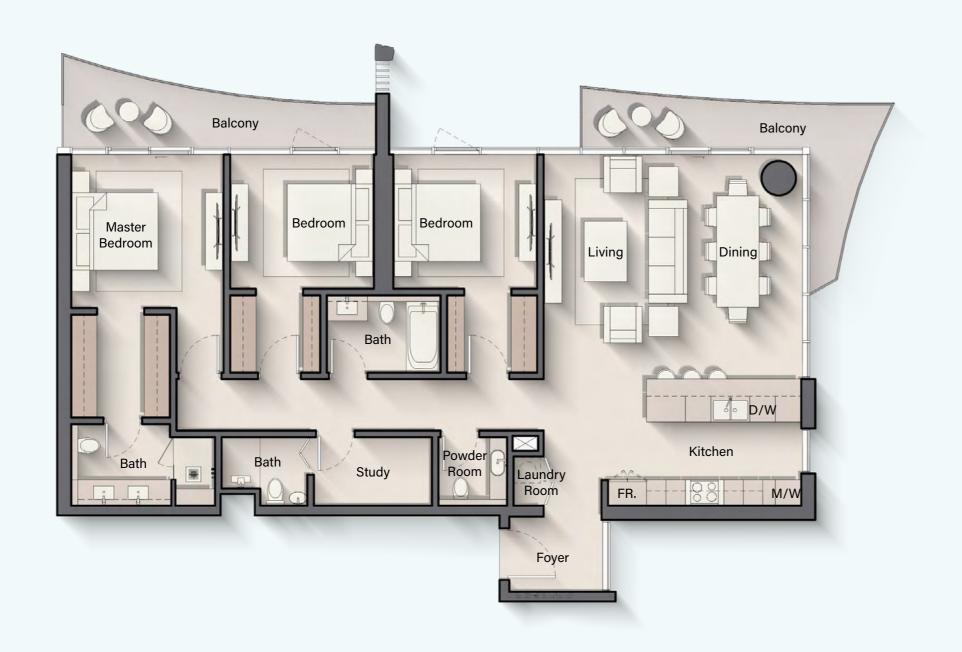

### TYPE B

| INTERNAL LIVING AREA | 1103.41 SQ. FT |
|----------------------|----------------|
| OUTDOOR LIVING AREA  | 149.30 SQ. FT  |
| TOTAL LIVING AREA    | 1252.70 SQ. FT |

| INTERNAL LIVING AREA | 1604.58 SQ. FT |
|----------------------|----------------|
| OUTDOOR LIVING AREA  | 239.71 SQ. FT  |
| TOTAL LIVING AREA    | 1844.29 SQ. FT |