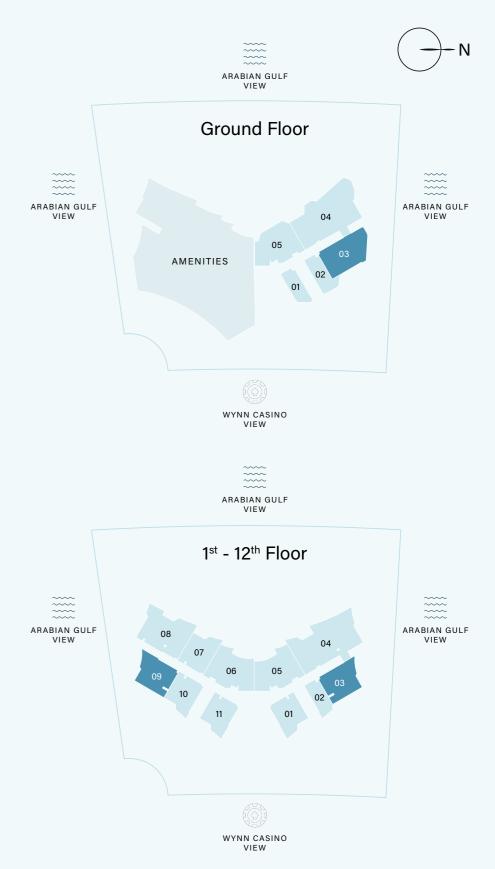

#### 1<sup>ST</sup>-12<sup>TH</sup> FLOOR AMENITIES PLAN

STUDIO

1 BEDROOM

2 BEDROOM

3 BEDROOM

1ST-12TH FLOOR