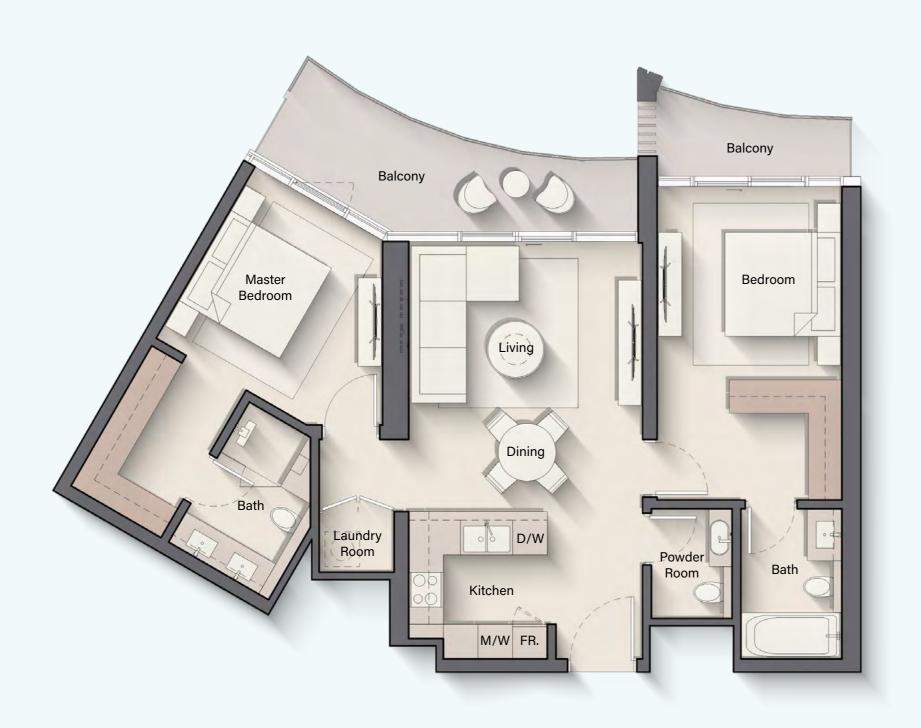

### TYPE B

| INTERNAL LIVING AREA | 718.71 SQ. FT |
|----------------------|---------------|
| OUTDOOR LIVING AREA  | 89.34 SQ. FT  |
| TOTAL LIVING AREA    | 808.05 SQ. FT |

| INTERNAL LIVING AREA | 954.87 SQ. FT  |
|----------------------|----------------|
| OUTDOOR LIVING AREA  | 99.78 SQ. FT   |
| TOTAL LIVING AREA    | 1054.65 SQ. FT |

### TYPE B

| INTERNAL LIVING AREA | 1103.41 SQ. FT |
|----------------------|----------------|
| OUTDOOR LIVING AREA  | 149.30 SQ. FT  |
| TOTAL LIVING AREA    | 1252.70 SQ. FT |

| INTERNAL LIVING AREA | 1604.58 SQ. FT |
|----------------------|----------------|
| OUTDOOR LIVING AREA  | 239.71 SQ. FT  |
| TOTAL LIVING AREA    | 1844.29 SQ. FT |