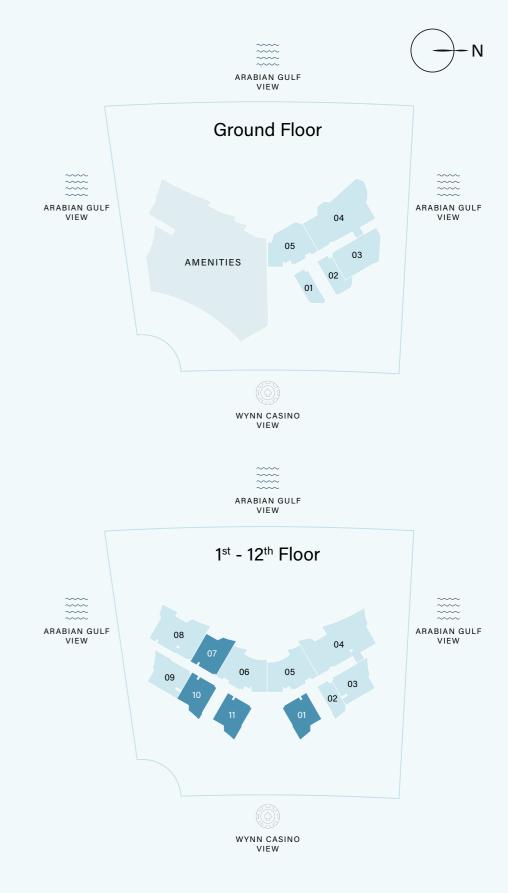

#### 1<sup>ST</sup>-12<sup>TH</sup> FLOOR AMENITIES PLAN

STUDIO

1 BEDROOM

2 BEDROOM

3 BEDROOM

1ST-12TH FLOOR