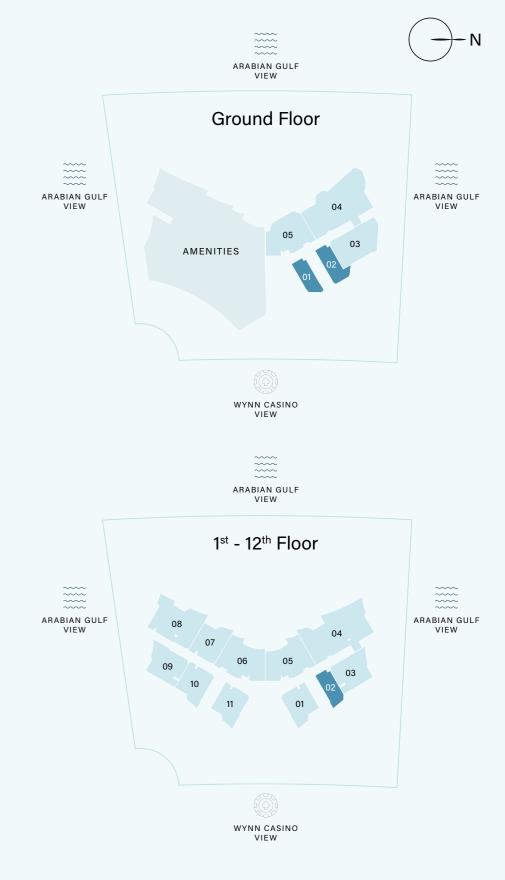

CALA DEL MAR

FLOOR PLAN



### AMENITIES PLAN

STUDIO

2 BEDROOM



ARABIAN GULF

MARJAN ISLAND BOARDWALK















#### 1<sup>ST</sup>-12<sup>TH</sup> FLOOR AMENITIES PLAN

STUDIO

1 BEDROOM

2 BEDROOM

3 BEDROOM





1ST-12TH FLOOR

# **STUDIO**





| INTERNAL LIVING AREA | 338.42 SQ. FT |
|----------------------|---------------|
| OUTDOOR LIVING AREA  | 60.28 SQ. FT  |
| TOTAL LIVING AREA    | 398.70 SQ. FT |





| INTERNAL LIVING AREA | 628.50 SQ. FT |
|----------------------|---------------|
| OUTDOOR LIVING AREA  | 63.18 SQ. FT  |
| TOTAL LIVING AREA    | 691.69 SQ. FT |

### TYPE B





| INTERNAL LIVING AREA | 718.71 SQ. FT |
|----------------------|---------------|
| OUTDOOR LIVING AREA  | 89.34 SQ. FT  |
| TOTAL LIVING AREA    | 808.05 SQ. FT |





| INTERNAL LIVING AREA | 954.87 SQ. FT  |
|----------------------|----------------|
| OUTDOOR LIVING AREA  | 99.78 SQ. FT   |
| TOTAL LIVING AREA    | 1054.65 SQ. FT |

### TYPE B





| INTERNAL LIVING AREA | 1103.41 SQ. FT |
|----------------------|----------------|
| OUTDOOR