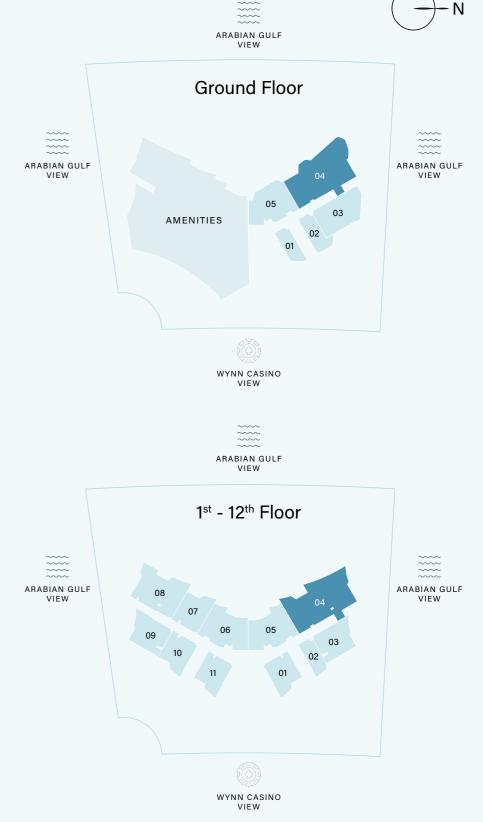

#### 1<sup>ST</sup>-12<sup>TH</sup> FLOOR AMENITIES PLAN

STUDIO

1 BEDROOM

2 BEDROOM

3 BEDROOM

1ST-12TH FLOOR