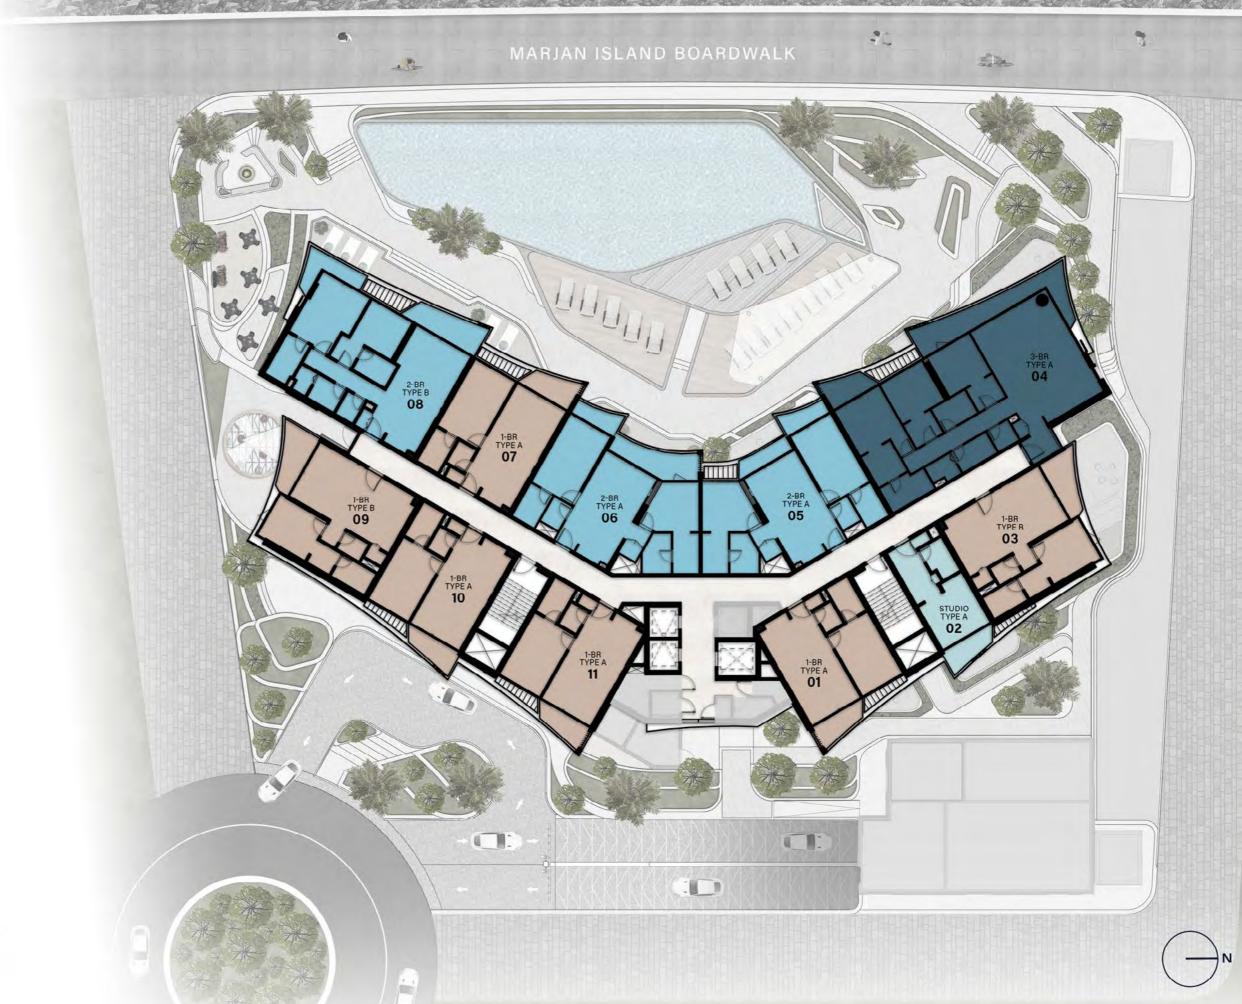

#### 1<sup>ST</sup>-12<sup>TH</sup> FLOOR AMENITIES PLAN

STUDIO

1 BEDROOM

2 BEDROOM

3 BEDROOM

1ST-12TH FLOOR