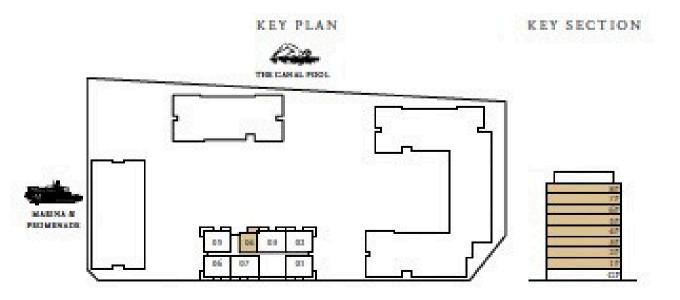

### 1 BEDROOM TYPE 2B

LEVEL 01 - 08

UNIT 04

| SUITE AREA   | 706.22 SQ.FT. | 65.61 SQ.M. |
|--------------|---------------|-------------|
| BALCONY AREA | 105.27 SQ.FT. | 9.78 SQ.M.  |
| TOTAL AREA   | 811.49 SO.FT. | 75.39 SO.M. |