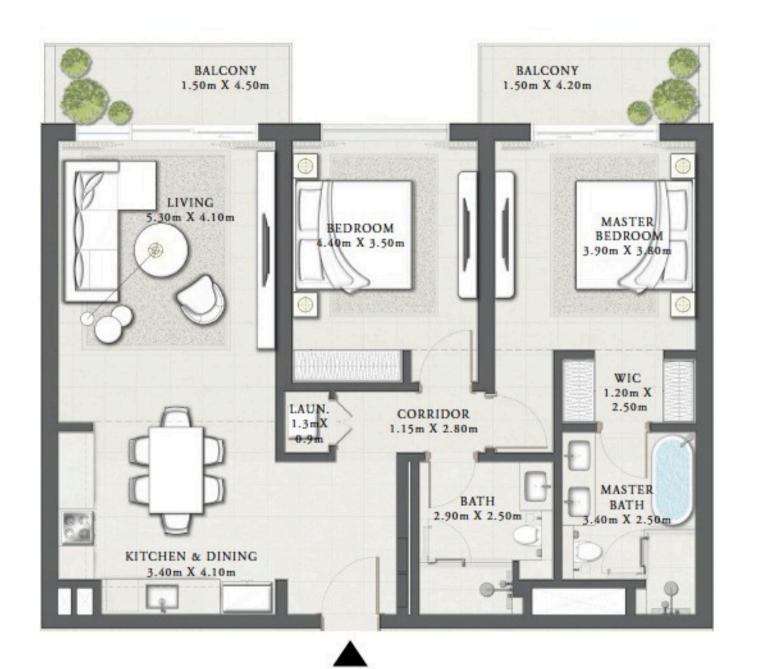

### 2 BEDROOM TYPE 2A

LEVEL 01 - 07 UNIT 03 & 07

| SUITE AREA   | 1,163.25 SQ.FT. | 108.07 SQ.M. |
|--------------|-----------------|--------------|
| BALCONY AREA | 151.99 SQ.FT.   | 14.12 SQ.M.  |
| TOTAL AREA   | 1,315.24 SQ.FT. | 122.19 SQ.M. |

RASHID YACHTS & MARINA

#### BUILDING 3

### 2 BEDROOM TYPE 1D

LEVEL 08

UNIT 02 & 06

| SUITE AREA   | 1,164.65 SQ.FT. | 108.20 SQ.M. |
|--------------|-----------------|--------------|
| BALCONY AREA | 304.83 SQ.FT.   | 28.32 SQ.M.  |
| TOTAL AREA   | 1,469.49 SQ.FT. | 136.52 SQ.M. |