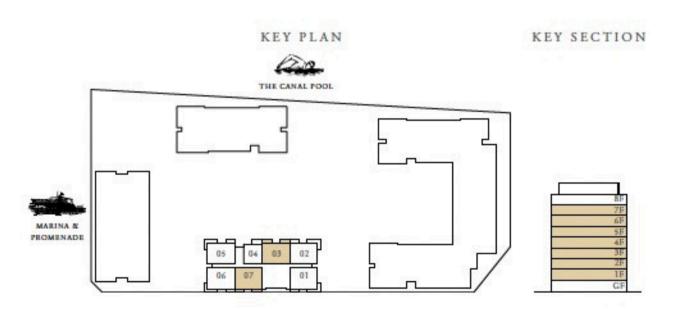

### 2 BEDROOM TYPE 2A

LEVEL 01 - 07 UNIT 03 & 07

| SUITE AREA   | 1,163.25 SQ.FT. | 108.07 SQ.M. |
|--------------|-----------------|--------------|
| BALCONY AREA | 151.99 SQ.FT.   | 14.12 SQ.M.  |
| TOTAL AREA   | 1,315.24 SQ.FT. | 122.19 SQ.M. |