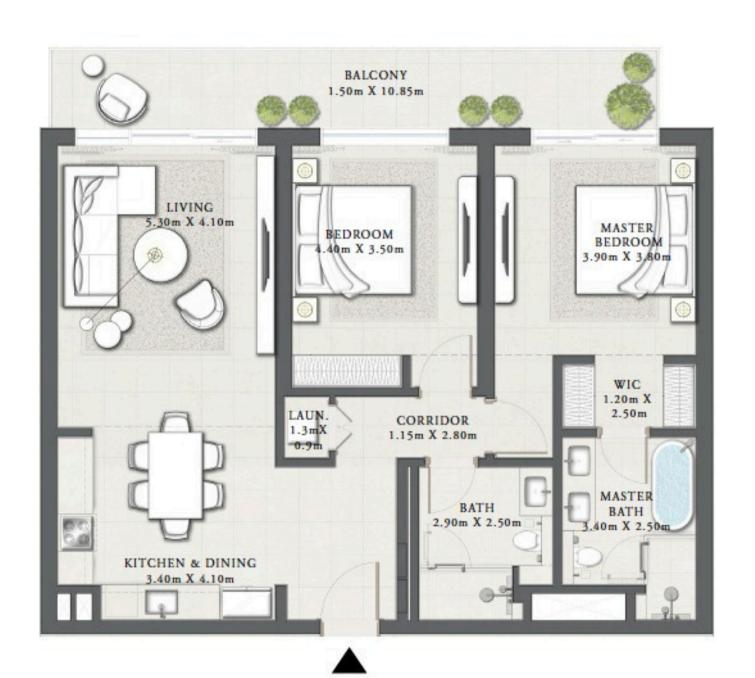

### 2 BEDROOM TYPE 2A

LEVEL 01 - 07 UNIT 03 & 07

| SUITE AREA   | 1,163.25 SQ.FT. | 108.07 SQ.M. |
|--------------|-----------------|--------------|
| BALCONY AREA | 151.99 SQ.FT.   | 14.12 SQ.M.  |
| TOTAL AREA   | 1,315.24 SQ.FT. | 122.19 SQ.M. |

## 2 BEDROOM TYPE 2E

LEVEL 08

UNIT 03 & 07

| SUITE AREA   | 1,163.25 SQ.FT. | 108.07 SQ.M. |
|--------------|-----------------|--------------|
| BALCONY AREA | 198.81 SQ.FT.   | 18.47 SQ.M.  |
| TOTAL AREA   | 1,362.06 SO.FT. | 126.54 SO.M. |