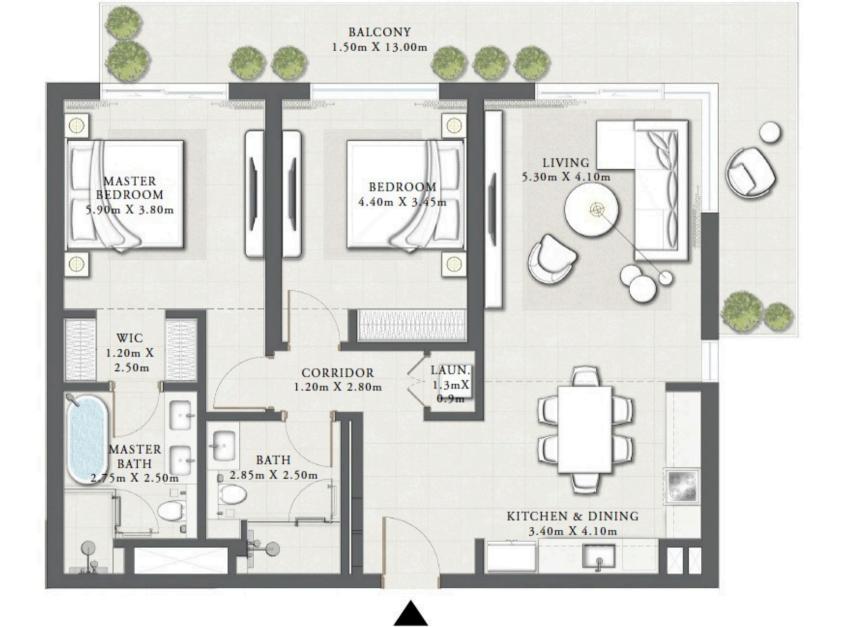

RASHID YACHTS & MARINA

#### **BUILDING 3**

## 2 BEDROOM TYPE 2E

LEVEL 08

UNIT 03 & 07

| SUITE AREA   | 1,163.25 SQ.FT. | 108.07 SQ.M. |
|--------------|-----------------|--------------|
| BALCONY AREA | 198.81 SQ.FT.   | 18.47 SQ.M.  |
| TOTAL AREA   | 1,362.06 SO.FT. | 126.54 SO.M. |