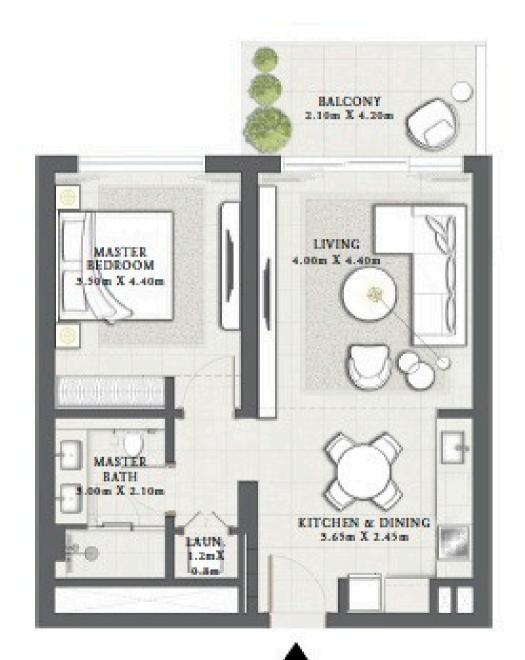

### 1 BEDROOM TYPE 2B

LEVEL 01 - 08

UNIT 04

| SUITE AREA   | 706.22 SQ.FT. | 65.61 SQ.M. |
|--------------|---------------|-------------|
| BALCONY AREA | 105.27 SQ.FT. | 9.78 SQ.M.  |
| TOTAL AREA   | 811.49 SO.FT. | 75.39 SO.M. |