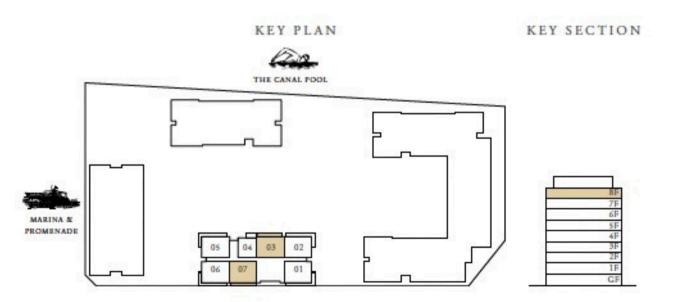

### 2 BEDROOM TYPE 2A

LEVEL 01 - 07 UNIT 03 & 07

| SUITE AREA   | 1,163.25 SQ.FT. | 108.07 SQ.M. |
|--------------|-----------------|--------------|
| BALCONY AREA | 151.99 SQ.FT.   | 14.12 SQ.M.  |
| TOTAL AREA   | 1,315.24 SQ.FT. | 122.19 SQ.M. |

## 2 BEDROOM TYPE 2E

LEVEL 08

UNIT 03 & 07

| SUITE AREA   | 1,163.25 SQ.FT. | 108.07 SQ.M. |
|--------------|-----------------|--------------|
| BALCONY AREA | 198.81 SQ.FT.   | 18.47 SQ.M.  |
| TOTAL AREA   | 1,362.06 SO.FT. | 126.54 SO.M. |