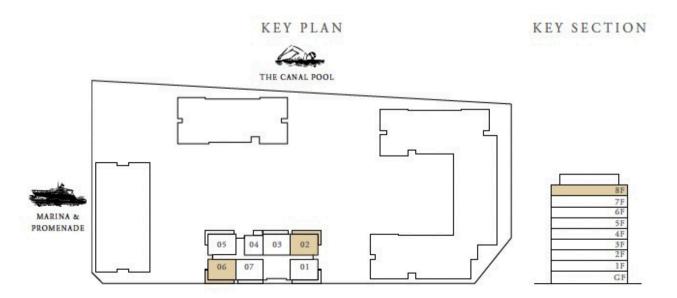

#### **BUILDING 3**

### 1 BEDROOM TYPE 2B

LEVEL 01 - 08

UNIT 04

| SUITE AREA   | 706.22 SQ.FT. | 65.61 SQ.M. |
|--------------|---------------|-------------|
| BALCONY AREA | 105.27 SQ.FT. | 9.78 SQ.M.  |
| TOTAL AREA   | 811.49 SO.FT. | 75.39 SO.M. |