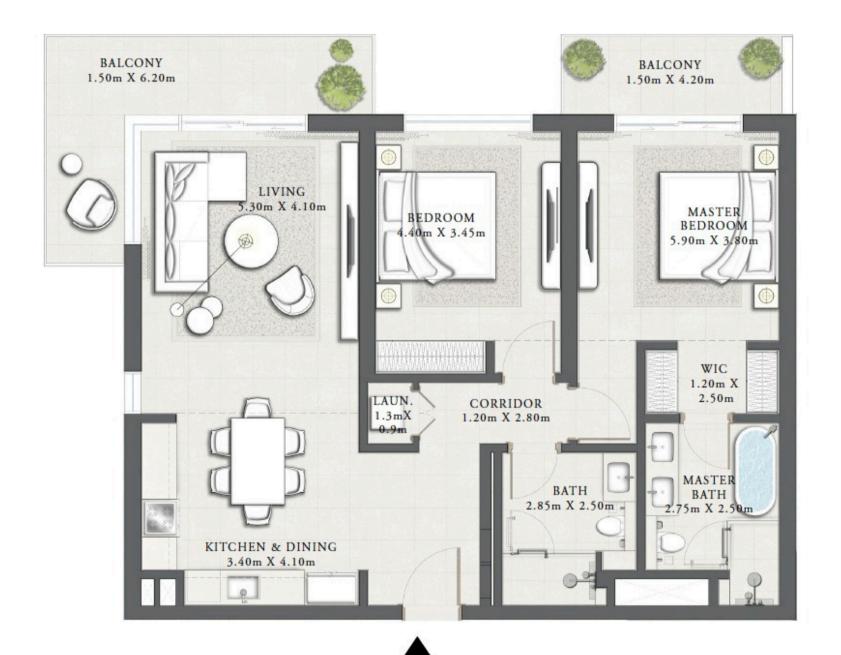

### 2 BEDROOM TYPE 2A

LEVEL 01 - 07 UNIT 03 & 07

| SUITE AREA   | 1,163.25 SQ.FT. | 108.07 SQ.M. |
|--------------|-----------------|--------------|
| BALCONY AREA | 151.99 SQ.FT.   | 14.12 SQ.M.  |
| TOTAL AREA   | 1,315.24 SQ.FT. | 122.19 SQ.M. |