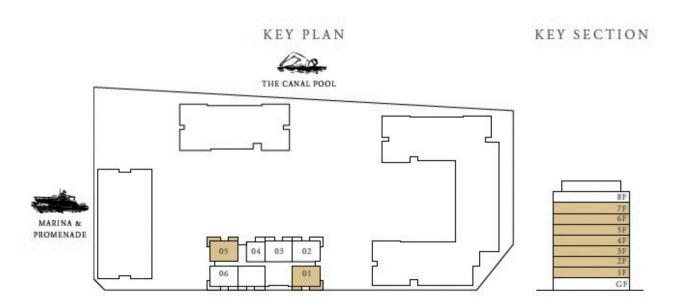

### 2 BEDROOM TYPE 1A

LEVEL 01 - 07 UNIT 01 & 05

| SUITE AREA   | 1,164.65 SQ.FT. | 108.20 SQ.M. |
|--------------|-----------------|--------------|
| BALCONY AREA | 225.72 SQ.FT.   | 20.97 SQ.M.  |
| TOTAL AREA   | 1,390.37 SQ.FT. | 129.17 SQ.M. |

### 2 BEDROOM TYPE 2A

LEVEL 01 - 07 UNIT 03 & 07

| SUITE AREA   | 1,163.25 SQ.FT. | 108.07 SQ.M. |
|--------------|-----------------|--------------|
| BALCONY AREA | 151.99 SQ.FT.   | 14.12 SQ.M.  |
| TOTAL AREA   | 1,315.24 SQ.FT. | 122.19 SQ.M. |