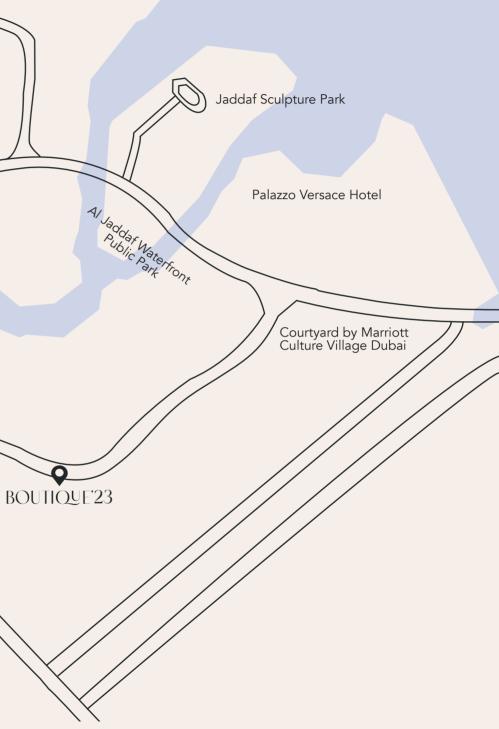

Located within Al Jaddaf Water Front, La Boutique stands as a bustling center in the heart of Dubai. This vibrant district has evolved into a lively destination, showcasing contemporary residential buildings, upscale hotels, the esteemed Mohamed Bin Rashed library, and a thriving arts center. Positioned as a prime destination in Dubai, its close proximity to the metro adds to the convenience of daily life, making La Boutique an exceptional choice for those seeking a comprehensive urban lifestyle.

#### Its *strategic* location offers exceptional *proximity* to key *destinations*:

DIFC: 7 min drive Downtown Dubai: 10 min drive Dubai International Airport: 10 min drive Metro: 5 min walk LA BOUTIO

Metro Station