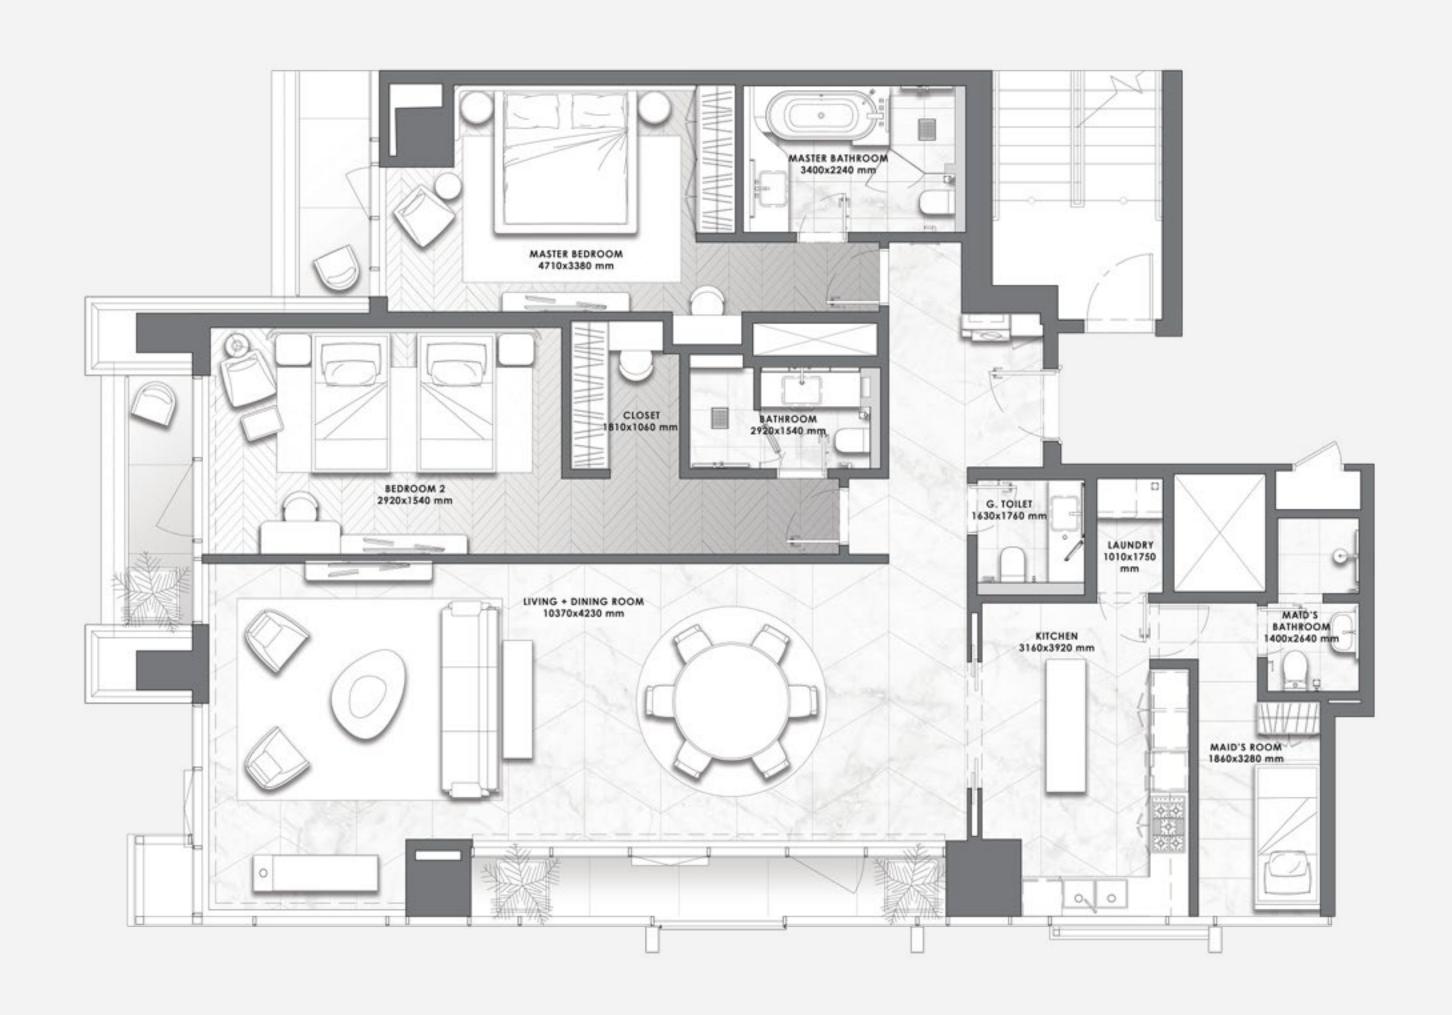

### 2 BEDROOMS

– 01 SERIES –

| Total Area   | 2,537.27 sq.ft. |
|--------------|-----------------|
| Balcony Area | 797.50 sq.ft.   |
| Suite Area   | 1,739.77 sq.ft. |

– 02 SERIES –

|            | ı               |
|------------|-----------------|
| Suite Area | 1,701.56 sq.ft. |

Balcony Area 608.05 sq.ft.

Total Area 2,309.61 sq.ft.