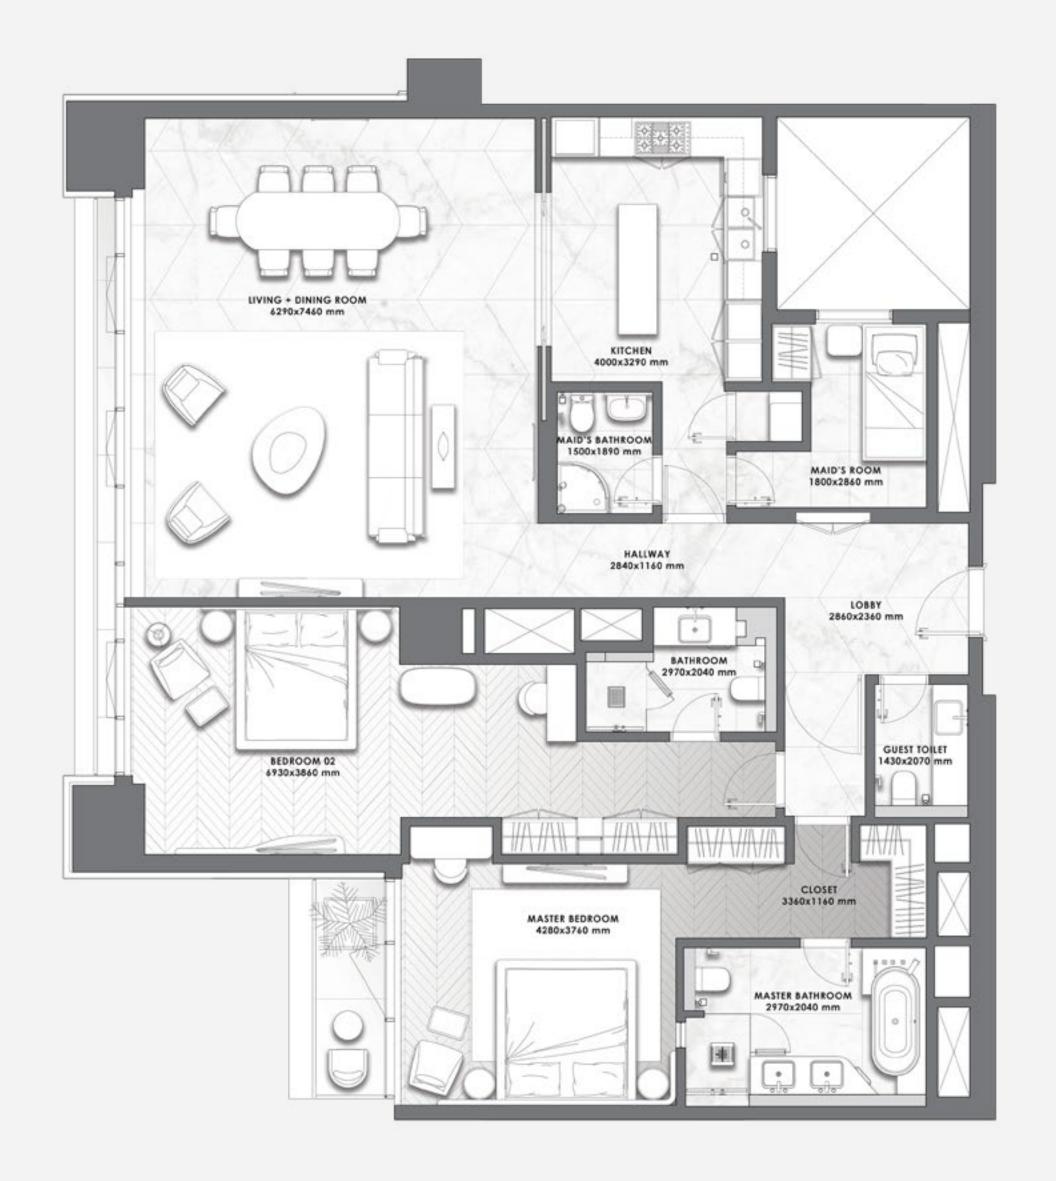

# FLOOR 1

- LAYOUT PLAN -

All pictures, plans, layouts, information, data and details included in this brochure are indicative only and may change at any time up to the final 'as built' status in accordance with final designs of the project, regulatory approvals and planning permissions. All accessories and interior finishes such as wallpaper, chandeliers, furniture, electronics, white goods, curtains, hard and soft landscaping, pavements, features, gym, swimming pool(s) and other elements displayed in the brochure, or within the show apartment or between the plot boundary and the unit, are not part of the unit and are shown for illustrative purposes only.

### 2 BEDROOMS

– 01 SERIES –

| Total Area   | 2,537.27 sq.ft. |
|--------------|-----------------|
| Balcony Area | 797.50 sq.ft.   |
| Suite Area   | 1,739.77 sq.ft. |

– 02 SERIES –

|            | ı               |
|------------|-----------------|
| Suite Area | 1,701.56 sq.ft. |

Balcony Area 608.05 sq.ft.

Total Area 2,309.61 sq.ft.