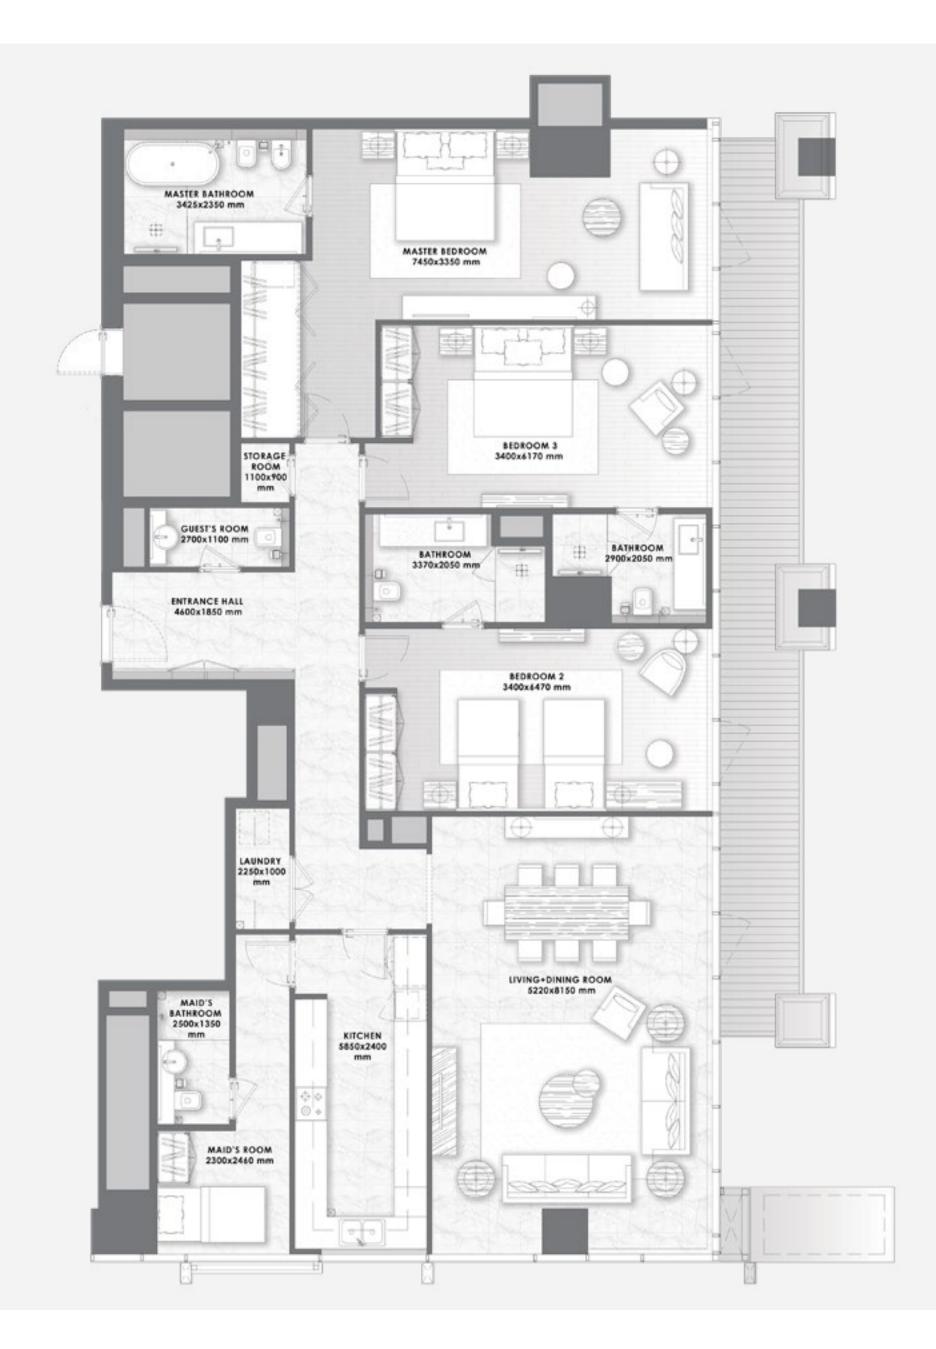

### 2 BEDROOMS

– 01 SERIES –

| Total Area   | 2,537.27 sq.ft. |
|--------------|-----------------|
| Balcony Area | 797.50 sq.ft.   |
| Suite Area   | 1,739.77 sq.ft. |

– 02 SERIES –

|            | ı               |
|------------|-----------------|
| Suite Area | 1,701.56 sq.ft. |

Balcony Area 608.05 sq.ft.

Total Area 2,309.61 sq.ft.