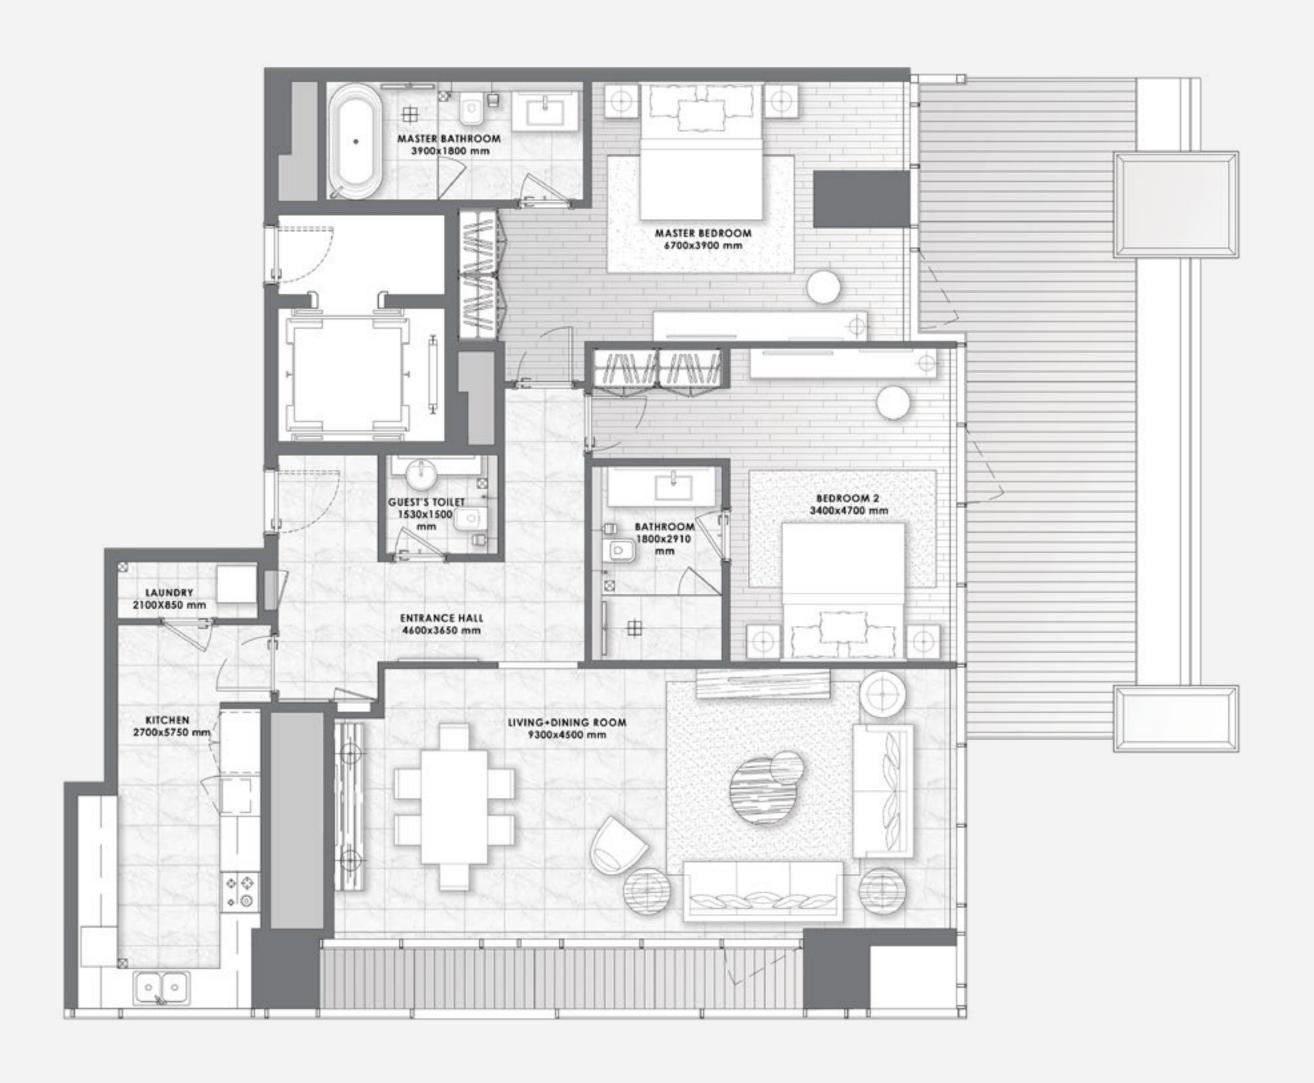

# 4 BEDROOMS DUPLEX

– 04 SERIES –

**FLOORS** 1 & 2

| Total Area   | 4,362 sq.ft. |
|--------------|--------------|
| Balcony Area | 1,278 sq.ft. |
| Suite Area   | 3,083 sq.ft. |

All pictures, plans, layouts, information, data and details included in this brochure are indicative only and may change at any time up to the final 'as built' status in accordance with final designs of the project, regulatory approvals and planning permissions. All accessories and interior finishes such as wallpaper, chandeliers, furniture, electronics, white goods, curtains, hard and soft landscaping, pavements, features, gym, swimming pool(s) and other elements displayed in the brochure, or within the show apartment or between the plot boundary and the unit, are not part of the unit and are shown for illustrative purposes only.

LOWER LEVEL UPPERLEVEL

 $D\Lambda R \Lambda L \Lambda RK\Lambda N$ 