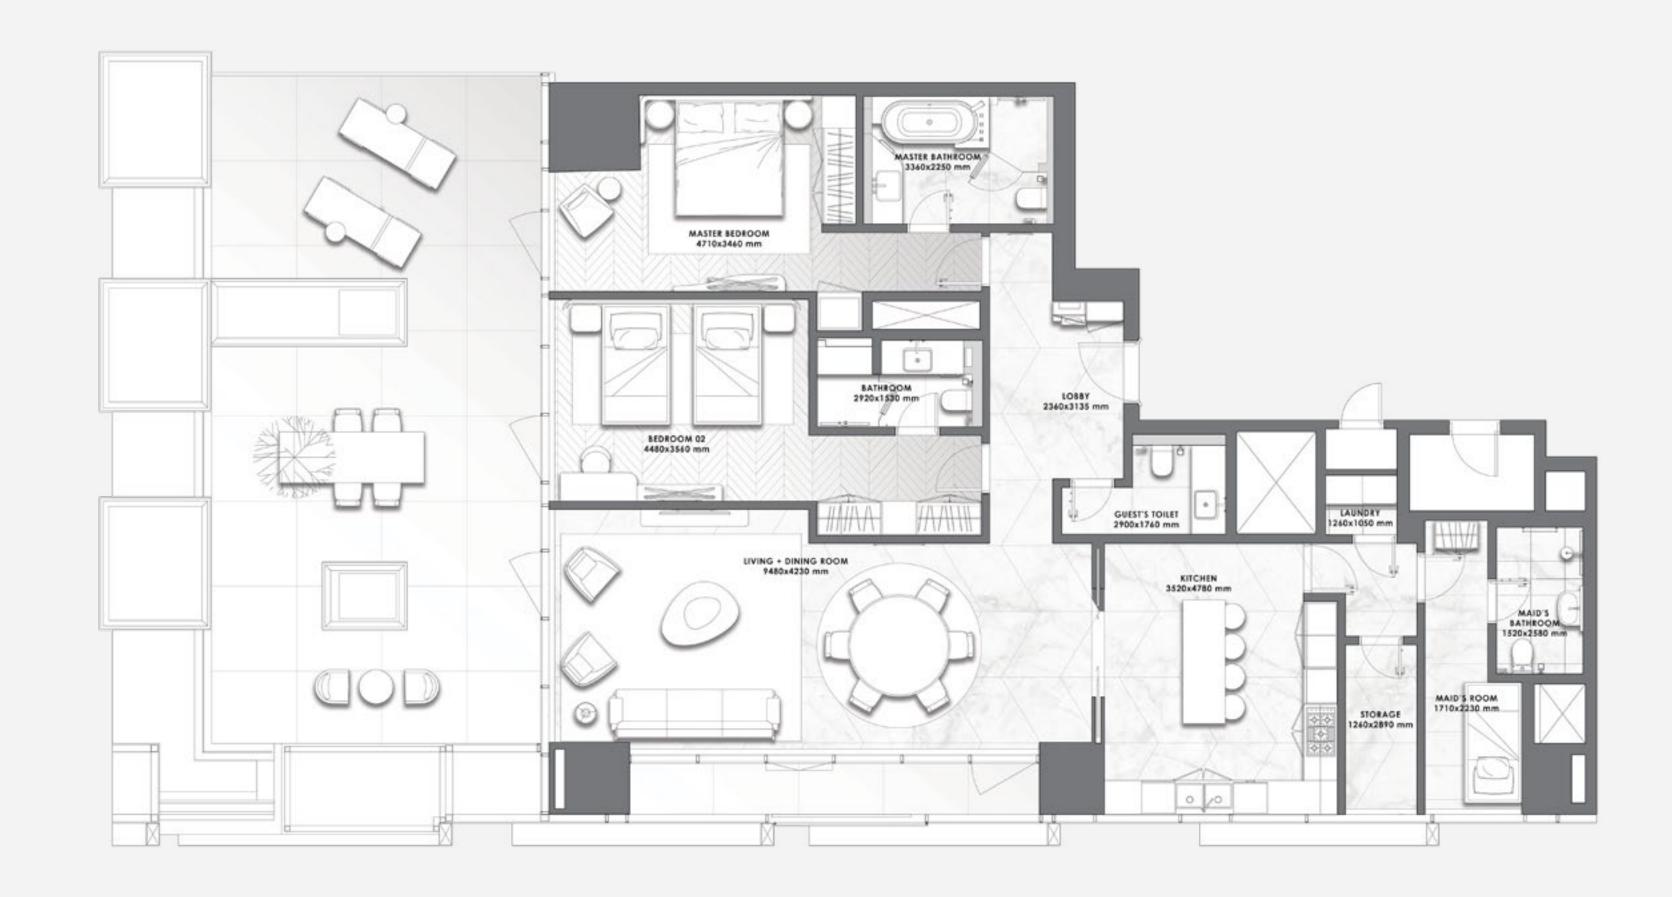

### 2 BEDROOMS

– 01 SERIES –

| Total Area   | 2,537.27 sq.ft. |
|--------------|-----------------|
| Balcony Area | 797.50 sq.ft.   |
| Suite Area   | 1,739.77 sq.ft. |

– 02 SERIES –

|            | ı               |
|------------|-----------------|
| Suite Area | 1,701.56 sq.ft. |

Balcony Area 608.05 sq.ft.

Total Area 2,309.61 sq.ft.