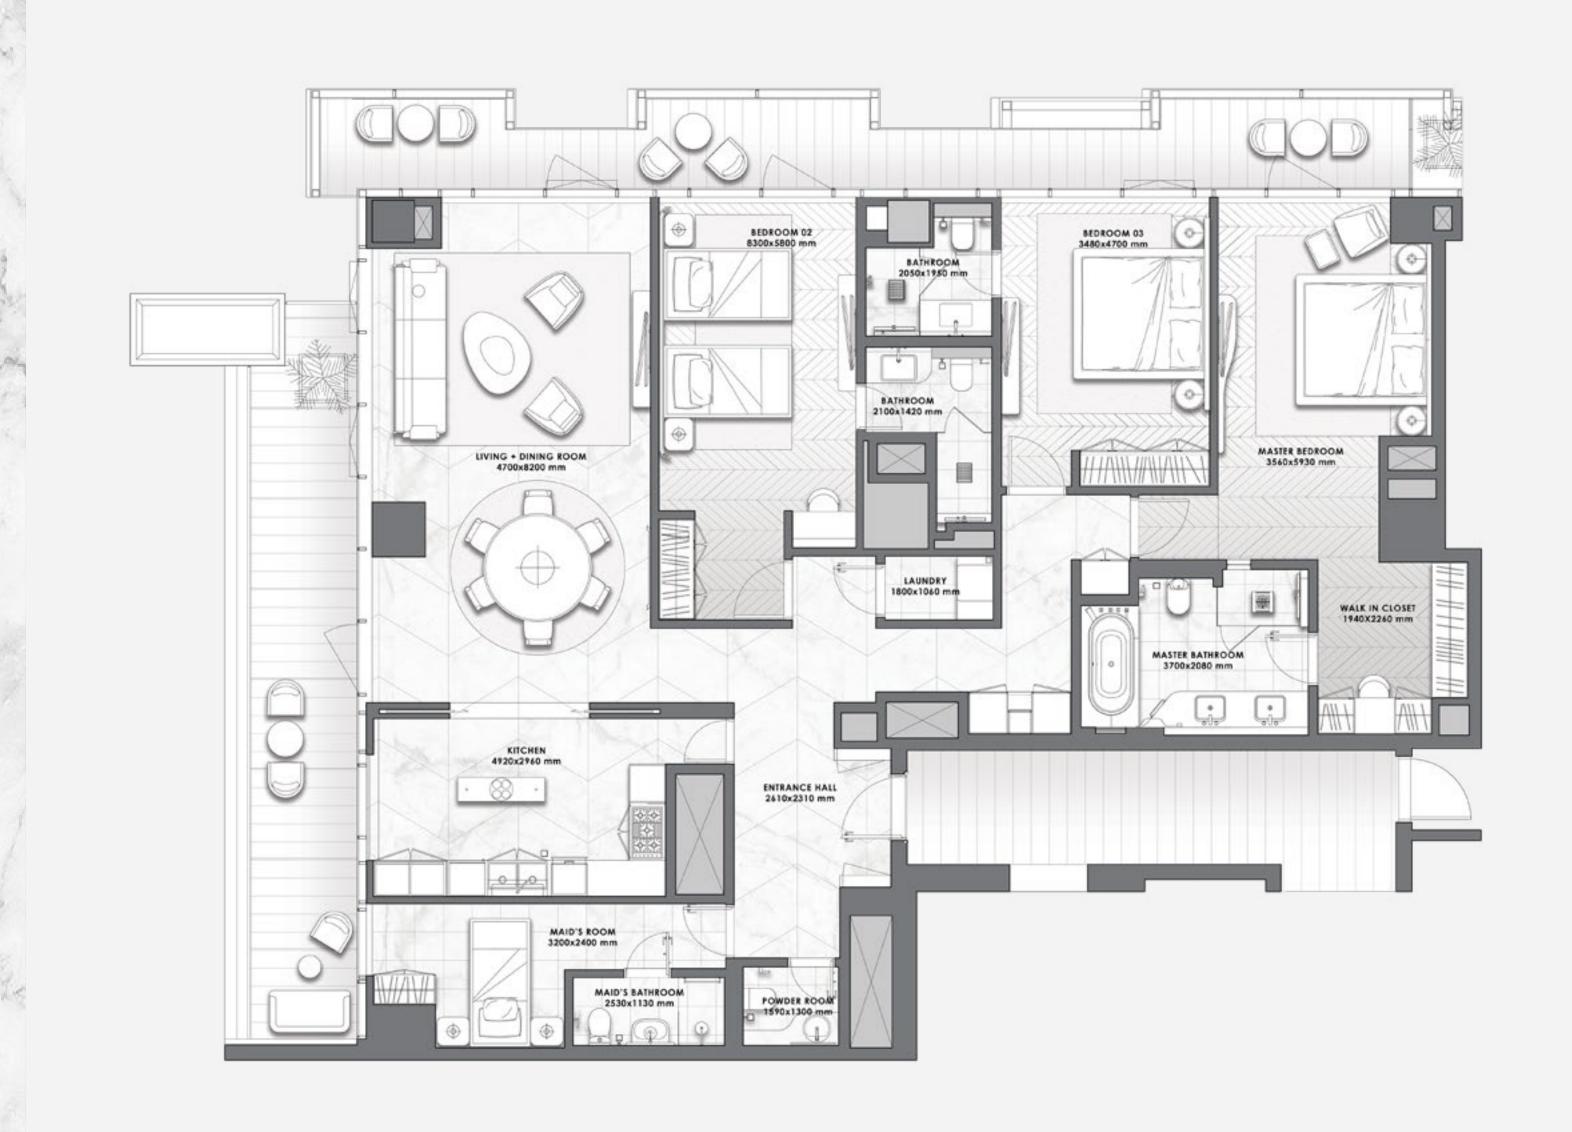

# 4 BEDROOMS DUPLEX

– 04 SERIES –

**FLOORS** 1 & 2

| Total Area   | 4,362 sq.ft. |
|--------------|--------------|
| Balcony Area | 1,278 sq.ft. |
| Suite Area   | 3,083 sq.ft. |

All pictures, plans, layouts, information, data and details included in this brochure are indicative only and may change at any time up to the final 'as built' status in accordance with final designs of the project, regulatory approvals and planning permissions. All accessories and interior finishes such as wallpaper, chandeliers, furniture, electronics, white goods, curtains, hard and soft landscaping, pavements, features, gym, swimming pool(s) and other elements displayed in the brochure, or within the show apartment or between the plot boundary and the unit, are not part of the unit and are shown for illustrative purposes only.

# 3 BEDROOMS DUPLEX

– 05 SERIES –

**FLOORS** 1 & 2

| Total Area   | 4,569 sq.ft. |
|--------------|--------------|
| Balcony Area | 1,311 sq.ft. |
| Suite Area   | 3,258 sq.ft. |

All pictures, plans, layouts, information, data and details included in this brochure are indicative only and may change at any time up to the final 'as built' status in accordance with final designs of the project, regulatory approvals and planning permissions. All accessories and interior finishes such as wallpaper, chandeliers, furniture, electronics, white goods, curtains, hard and soft landscaping, pavements, features, gym, swimming pool(s) and other elements displayed in the brochure, or within the show apartment or between the plot boundary and the unit, are not part of the unit and are shown for illustrative purposes only.