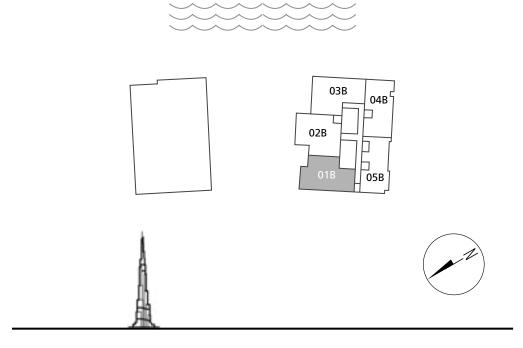

#### DUBAI CANAL

BURJ KHALIFA

 $D\Lambda R \Lambda L \Lambda RK\Lambda N$ 

### 2 BEDROOMS

– 01 SERIES –

| Total Area   | 2,537.27 sq.ft. |
|--------------|-----------------|
| Balcony Area | 797.50 sq.ft.   |
| Suite Area   | 1,739.77 sq.ft. |

– 02 SERIES –

|            | ı               |
|------------|-----------------|
| Suite Area | 1,701.56 sq.ft. |

Balcony Area 608.05 sq.ft.

Total Area 2,309.61 sq.ft.