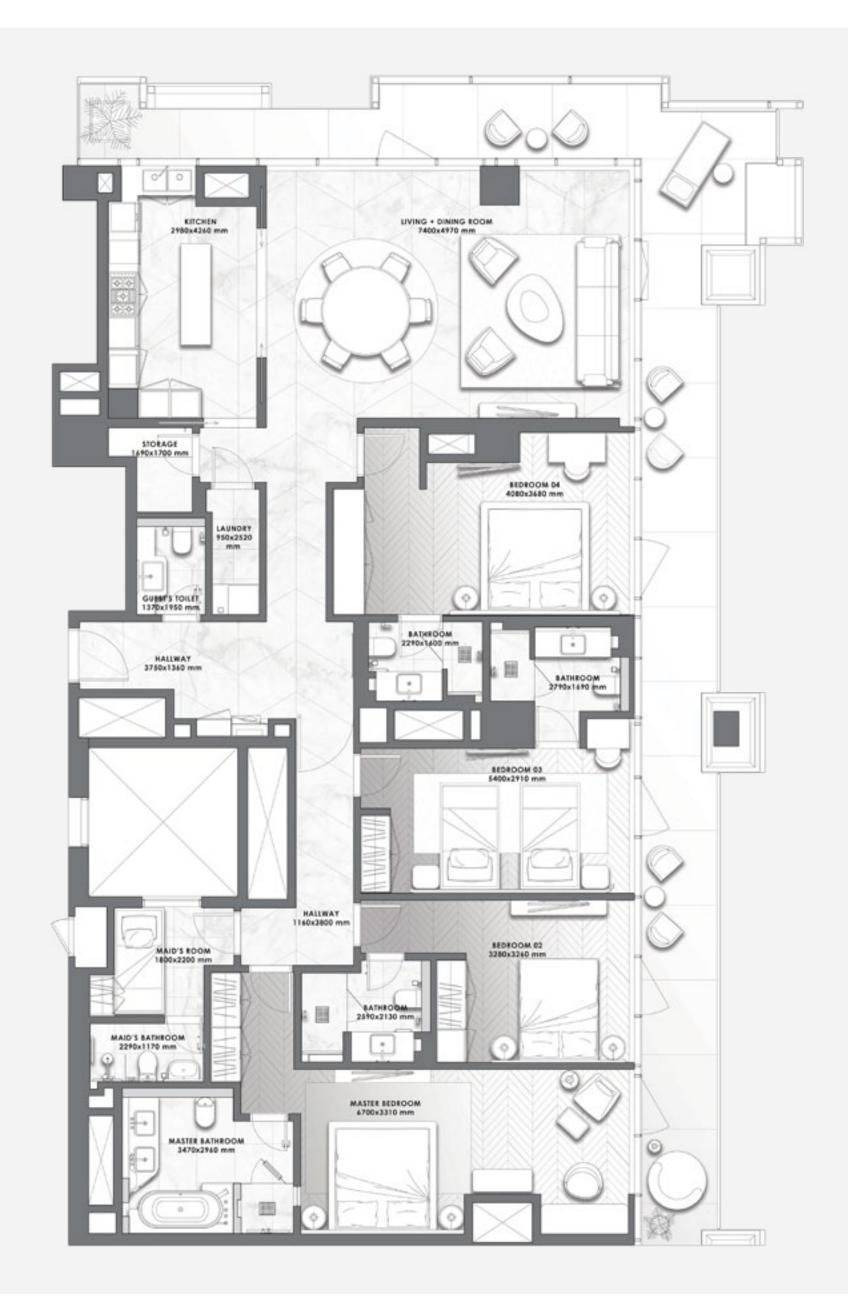

# 4 BEDROOMS DUPLEX

– 04 SERIES –

**FLOORS** 1 & 2

| Total Area   | 4,362 sq.ft. |
|--------------|--------------|
| Balcony Area | 1,278 sq.ft. |
| Suite Area   | 3,083 sq.ft. |

All pictures, plans, layouts, information, data and details included in this brochure are indicative only and may change at any time up to the final 'as built' status in accordance with final designs of the project, regulatory approvals and planning permissions. All accessories and interior finishes such as wallpaper, chandeliers, furniture, electronics, white goods, curtains, hard and soft landscaping, pavements, features, gym, swimming pool(s) and other elements displayed in the brochure, or within the show apartment or between the plot boundary and the unit, are not part of the unit and are shown for illustrative purposes only.

LOWER LEVEL UPPERLEVEL

 $D\Lambda R \Lambda L \Lambda RK\Lambda N$ 

# 3 BEDROOMS DUPLEX

– 05 SERIES –

**FLOORS** 1 & 2

| Total Area   | 4,569 sq.ft. |
|--------------|--------------|
| Balcony Area | 1,311 sq.ft. |
| Suite Area   | 3,258 sq.ft. |

All pictures, plans, layouts, information, data and details included in this brochure are indicative only and may change at any time up to the final 'as built' status in accordance with final designs of the project, regulatory approvals and planning permissions. All accessories and interior finishes such as wallpaper, chandeliers, furniture, electronics, white goods, curtains, hard and soft landscaping, pavements, features, gym, swimming pool(s) and other elements displayed in the brochure, or within the show apartment or between the plot boundary and the unit, are not part of the unit and are shown for illustrative purposes only.