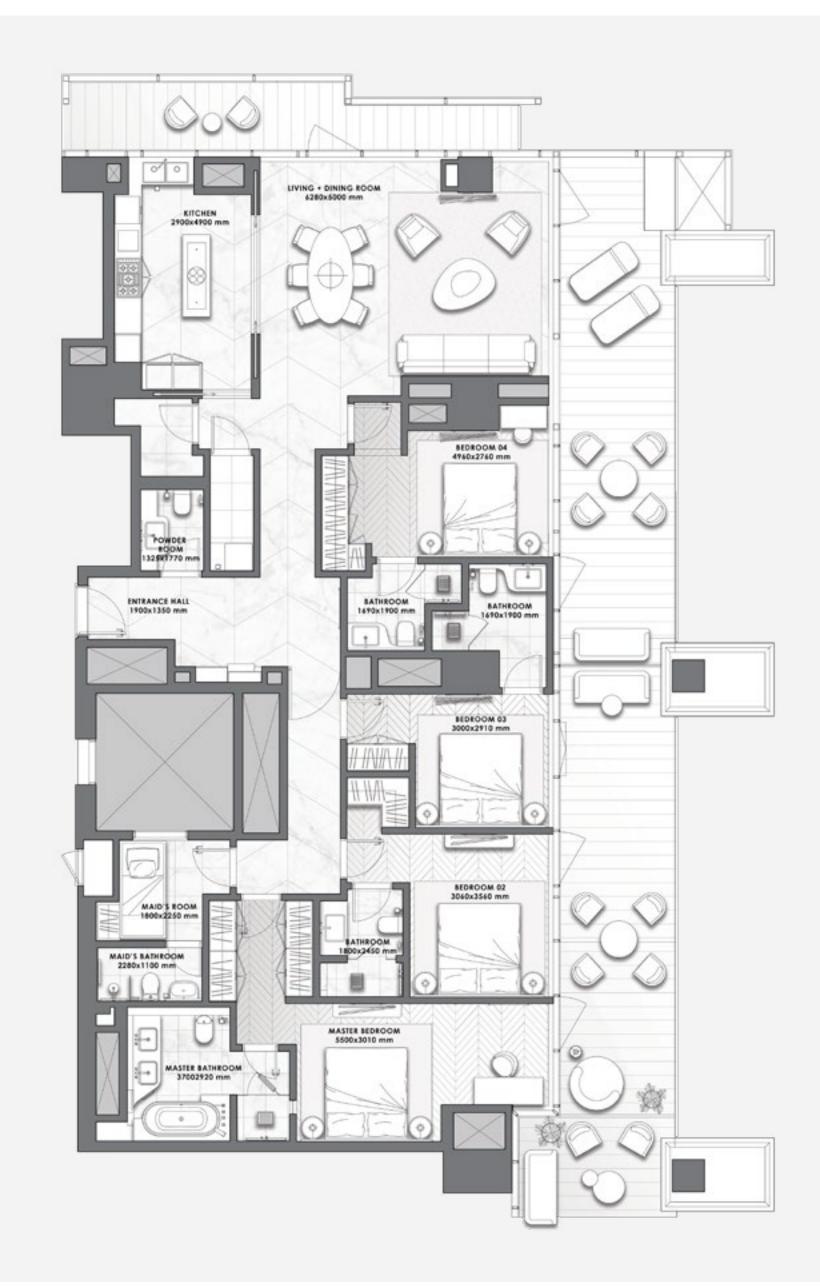

# 4 BEDROOMS DUPLEX

– 04 SERIES –

**FLOORS** 1 & 2

| Total Area   | 4,362 sq.ft. |
|--------------|--------------|
| Balcony Area | 1,278 sq.ft. |
| Suite Area   | 3,083 sq.ft. |

All pictures, plans, layouts, information, data and details included in this brochure are indicative only and may change at any time up to the final 'as built' status in accordance with final designs of the project, regulatory approvals and planning permissions. All accessories and interior finishes such as wallpaper, chandeliers, furniture, electronics, white goods, curtains, hard and soft landscaping, pavements, features, gym, swimming pool(s) and other elements displayed in the brochure, or within the show apartment or between the plot boundary and the unit, are not part of the unit and are shown for illustrative purposes only.

# 3 BEDROOMS DUPLEX

– 05 SERIES –

**FLOORS** 1 & 2

| Total Area   | 4,569 sq.ft. |
|--------------|--------------|
| Balcony Area | 1,311 sq.ft. |
| Suite Area   | 3,258 sq.ft. |

All pictures, plans, layouts, information, data and details included in this brochure are indicative only and may change at any time up to the final 'as built' status in accordance with final designs of the project, regulatory approvals and planning permissions. All accessories and interior finishes such as wallpaper, chandeliers, furniture, electronics, white goods, curtains, hard and soft landscaping, pavements, features, gym, swimming pool(s) and other elements displayed in the brochure, or within the show apartment or between the plot boundary and the unit, are not part of the unit and are shown for illustrative purposes only.