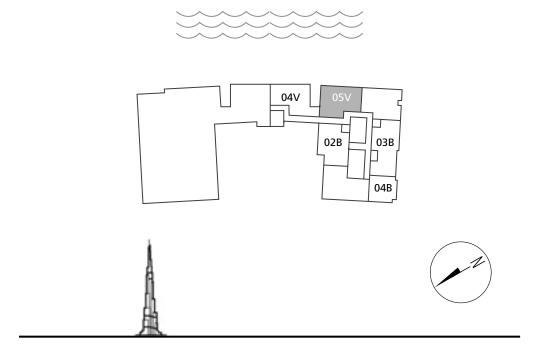

#### DUBAI CANAL

BURJ KHALIFA

 $D\Lambda R \Lambda L \Lambda RK\Lambda N$ 

DUBAI CANAL

 $D\Lambda R \Lambda L \Lambda RK\Lambda N$ 