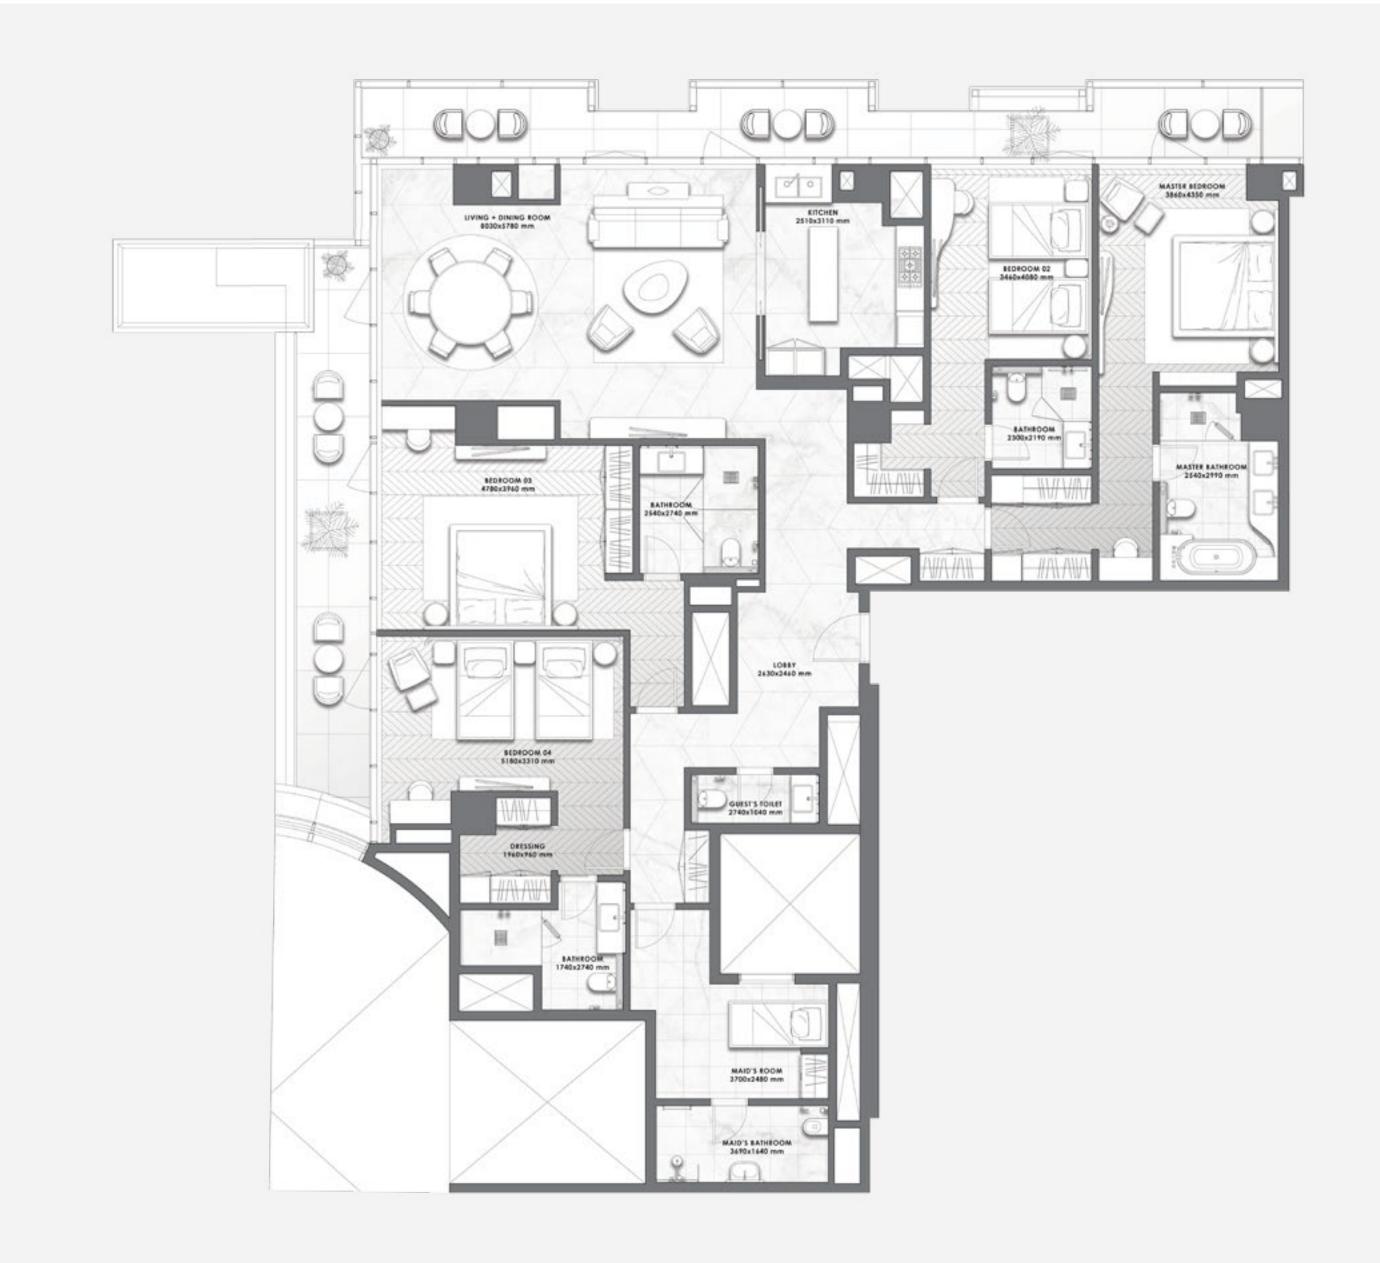

### 2 BEDROOMS

– 01 SERIES –

FLOOR

| Total Area   | 1,975 sq.ft. |
|--------------|--------------|
| Balcony Area | 412 sq.ft.   |
| Suite Area   | 1,562 sq.ft. |

- 02 SERIES -

FLOOR

| Total Area   | 1,848.06 sq.ft. |
|--------------|-----------------|
| Balcony Area | 137.89 sq.ft.   |
| Suite Area   | 1,710.17 sq.ft. |

– 03 SERIES –

FLOOR

| Total Area   | 2,084.21 sq.ft. |
|--------------|-----------------|
| Balcony Area | 508.59 sq.ft.   |
| Suite Area   | 1,575.62 sq.ft. |

- 04 SERIES -

FLOOR

| Total Area   | 1,857.96 sq.ft. |
|--------------|-----------------|
| Balcony Area | 384.38 sq.ft.   |
| Suite Area   | 1,473.58 sq.ft. |