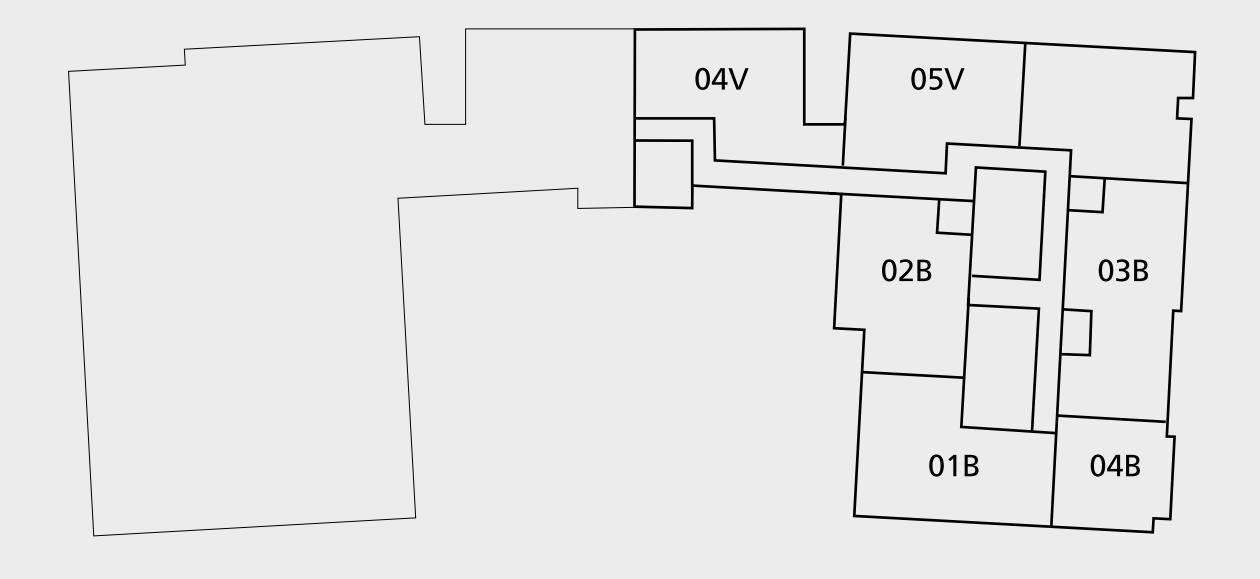

### 2 BEDROOMS

– 01 SERIES –

| Total Area   | 2,537.27 sq.ft. |
|--------------|-----------------|
| Balcony Area | 797.50 sq.ft.   |
| Suite Area   | 1,739.77 sq.ft. |

– 02 SERIES –

|            | ı               |
|------------|-----------------|
| Suite Area | 1,701.56 sq.ft. |

Balcony Area 608.05 sq.ft.

Total Area 2,309.61 sq.ft.

### 2 BEDROOMS

– 01 SERIES –

FLOOR

| Total Area   | 1,975 sq.ft. |
|--------------|--------------|
| Balcony Area | 412 sq.ft.   |
| Suite Area   | 1,562 sq.ft. |

- 02 SERIES -

FLOOR

| Total Area   | 1,848.06 sq.ft. |
|--------------|-----------------|
| Balcony Area | 137.89 sq.ft.   |
| Suite Area   | 1,710.17 sq.ft. |

– 03 SERIES –

FLOOR

| Total Area   | 2,084.21 sq.ft. |
|--------------|-----------------|
| Balcony Area | 508.59 sq.ft.   |
| Suite Area   | 1,575.62 sq.ft. |

- 04 SERIES -

FLOOR

| Total Area   | 1,857.96 sq.ft. |
|--------------|-----------------|
| Balcony Area | 384.38 sq.ft.   |
| Suite Area   | 1,473.58 sq.ft. |