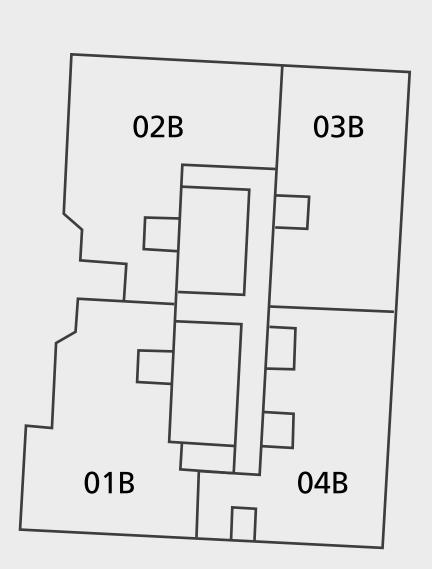

### 2 BEDROOMS

– 01 SERIES –

| Total Area   | 2,537.27 sq.ft. |
|--------------|-----------------|
| Balcony Area | 797.50 sq.ft.   |
| Suite Area   | 1,739.77 sq.ft. |

– 02 SERIES –

|            | ı               |
|------------|-----------------|
| Suite Area | 1,701.56 sq.ft. |

Balcony Area 608.05 sq.ft.

Total Area 2,309.61 sq.ft.

# 4 BEDROOMS DUPLEX

– 04 SERIES –

**FLOORS** 1 & 2

| Total Area   | 4,362 sq.ft. |
|--------------|--------------|
| Balcony Area | 1,278 sq.ft. |
| Suite Area   | 3,083 sq.ft. |

All pictures, plans, layouts, information, data and details included in this brochure are indicative only and may change at any time up to the final 'as built' status in accordance with final designs of the project, regulatory approvals and planning permissions. All accessories and interior finishes such as wallpaper, chandeliers, furniture, electronics, white goods, curtains, hard and soft landscaping, pavements, features, gym, swimming pool(s) and other elements displayed in the brochure, or within the show apartment or between the plot boundary and the unit, are not part of the unit and are shown for illustrative purposes only.

# 3 BEDROOMS DUPLEX

– 05 SERIES –

**FLOORS** 1 & 2

| Total Area   | 4,569 sq.ft. |
|--------------|--------------|
| Balcony Area | 1,311 sq.ft. |
| Suite Area   | 3,258 sq.ft. |

All pictures, plans, layouts, information, data and details included in this brochure are indicative only and may change at any time up to the final 'as built' status in accordance with final designs of the project, regulatory approvals and planning permissions. All accessories and interior finishes such as wallpaper, chandeliers, furniture, electronics, white goods, curtains, hard and soft landscaping, pavements, features, gym, swimming pool(s) and other elements displayed in the brochure, or within the show apartment or between the plot boundary and the unit, are not part of the unit and are shown for illustrative purposes only.