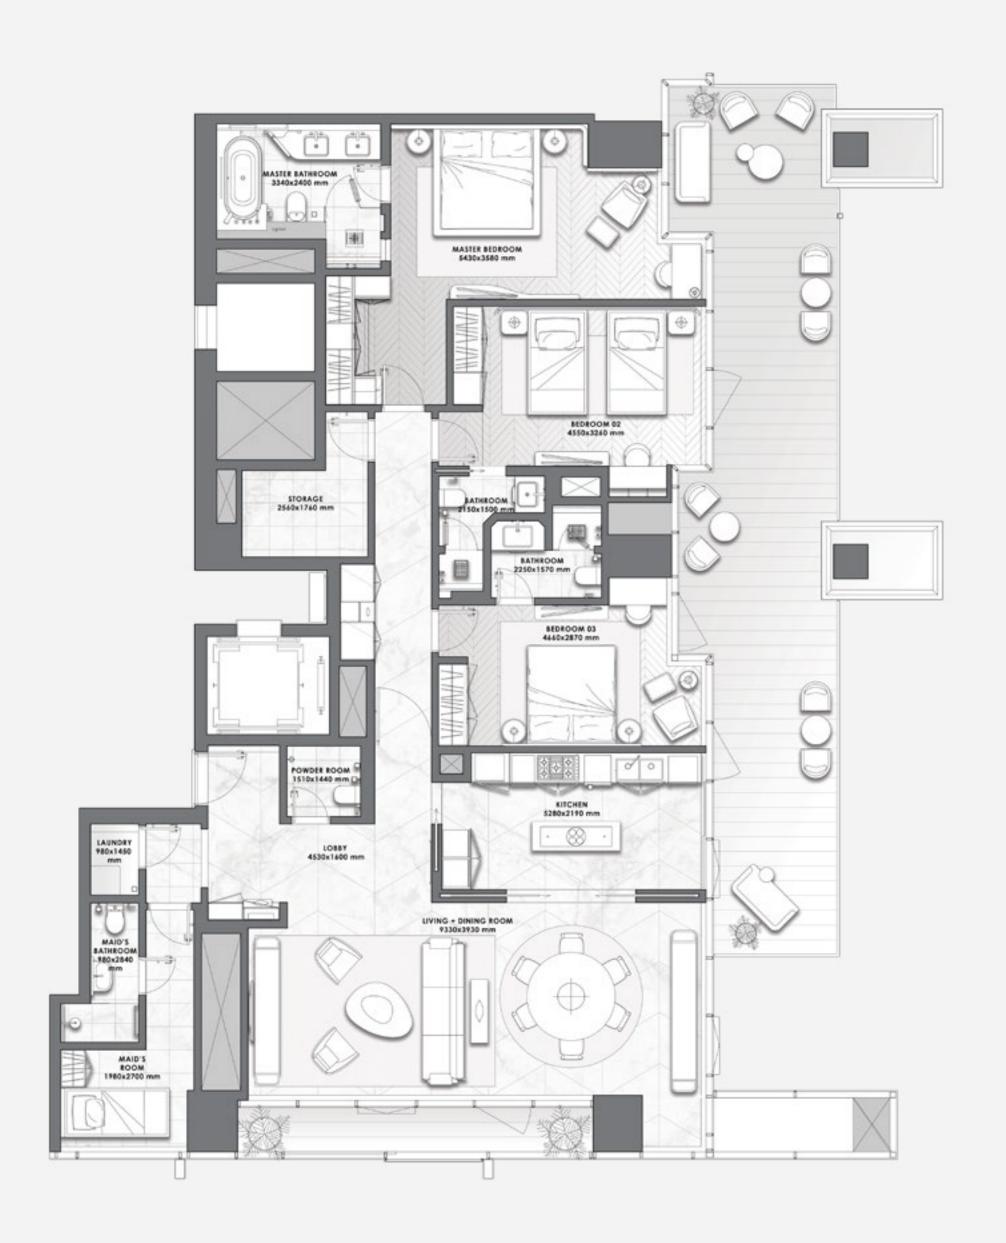

# 3 BEDROOMS DUPLEX

– 05 SERIES –

**FLOORS** 1 & 2

| Total Area   | 4,569 sq.ft. |
|--------------|--------------|
| Balcony Area | 1,311 sq.ft. |
| Suite Area   | 3,258 sq.ft. |

All pictures, plans, layouts, information, data and details included in this brochure are indicative only and may change at any time up to the final 'as built' status in accordance with final designs of the project, regulatory approvals and planning permissions. All accessories and interior finishes such as wallpaper, chandeliers, furniture, electronics, white goods, curtains, hard and soft landscaping, pavements, features, gym, swimming pool(s) and other elements displayed in the brochure, or within the show apartment or between the plot boundary and the unit, are not part of the unit and are shown for illustrative purposes only.