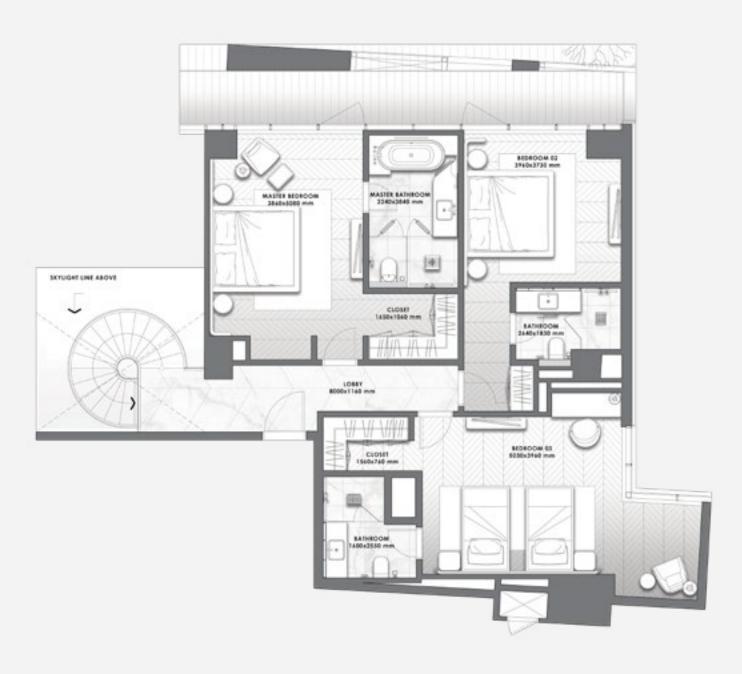

# 4 BEDROOMS DUPLEX

– 04 SERIES –

**FLOORS** 1 & 2

| Total Area   | 4,362 sq.ft. |
|--------------|--------------|
| Balcony Area | 1,278 sq.ft. |
| Suite Area   | 3,083 sq.ft. |

All pictures, plans, layouts, information, data and details included in this brochure are indicative only and may change at any time up to the final 'as built' status in accordance with final designs of the project, regulatory approvals and planning permissions. All accessories and interior finishes such as wallpaper, chandeliers, furniture, electronics, white goods, curtains, hard and soft landscaping, pavements, features, gym, swimming pool(s) and other elements displayed in the brochure, or within the show apartment or between the plot boundary and the unit, are not part of the unit and are shown for illustrative purposes only.

# 3 BEDROOMS DUPLEX

– 05 SERIES –

**FLOORS** 1 & 2

| Total Area   | 4,569 sq.ft. |
|--------------|--------------|
| Balcony Area | 1,311 sq.ft. |
| Suite Area   | 3,258 sq.ft. |

All pictures, plans, layouts, information, data and details included in this brochure are indicative only and may change at any time up to the final 'as built' status in accordance with final designs of the project, regulatory approvals and planning permissions. All accessories and interior finishes such as wallpaper, chandeliers, furniture, electronics, white goods, curtains, hard and soft landscaping, pavements, features, gym, swimming pool(s) and other elements displayed in the brochure, or within the show apartment or between the plot boundary and the unit, are not part of the unit and are shown for illustrative purposes only.