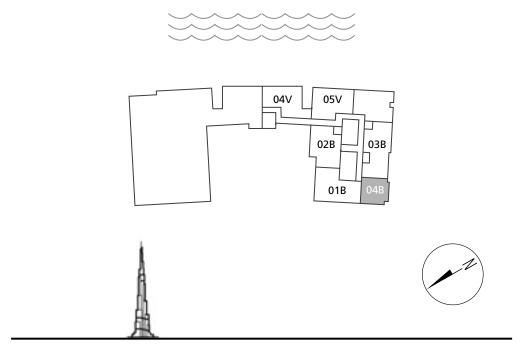

#### DUBAI CANAL

BURJ KHALIFA

 $D\Lambda R \Lambda L \Lambda RK\Lambda N$ 

### 2 BEDROOMS

– 01 SERIES –

| Total Area   | 2,537.27 sq.ft. |
|--------------|-----------------|
| Balcony Area | 797.50 sq.ft.   |
| Suite Area   | 1,739.77 sq.ft. |

– 02 SERIES –

|            | ı               |
|------------|-----------------|
| Suite Area | 1,701.56 sq.ft. |

Balcony Area 608.05 sq.ft.

Total Area 2,309.61 sq.ft.