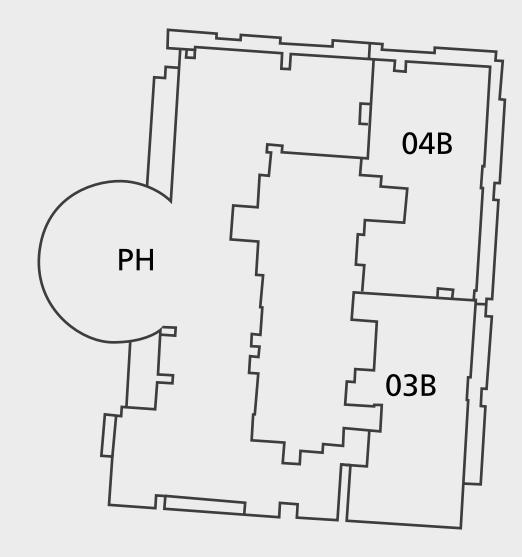

## THE PENTHOUSE

- OPTION 1 -

**FLOOR** 17

| Total Area   | 8,207.05 sq.ft. |
|--------------|-----------------|
| Balcony Area | 849.70 sq.ft.   |
| Suite Area   | 7,357.35 sq.ft. |

### THE PENTHOUSE

- OPTION 2 -

17

Suite Area 14,428 sq.ft.

Balcony Area

Total Area 14,428 sq.ft.

DAR AL ARKAN PAGANI TOWER

FL00R 18