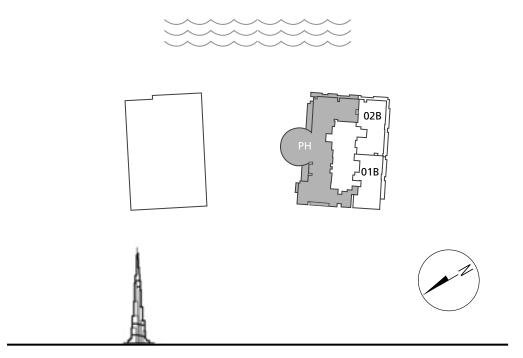

### THE PENTHOUSE

- OPTION 2 -

17

Suite Area 14,428 sq.ft.

Balcony Area

Total Area 14,428 sq.ft.

DAR AL ARKAN PAGANI TOWER

FL00R 18

- LAYOUT PLAN -

DUBAI CANAL

BURJ KHALIFA

– 01 SERIES –

**FLOOR** 18

| Total Area   | 2,862.23 sq.ft. |
|--------------|-----------------|
| Balcony Area | 359.08 sq.ft.   |
| Suite Area   | 2,503.15 sq.ft. |

– 02 SERIES –

**FLOOR** 18

| Total Area   | 3,326.80 sq.ft. |
|--------------|-----------------|
| Balcony Area | 491.26 sq.ft.   |
| Suite Area   | 2,835.54 sq.ft. |

– 03 SERIES –

18

| Total Area   | 2,515 sq.ft. |
|--------------|--------------|
| Balcony Area | 166 sq.ft.   |
| Suite Area   | 2,349 sq.ft. |

– 04 SERIES –

**FLOOR** 18

| Total Area   | 2,668.16 sq.ft. |
|--------------|-----------------|
| Balcony Area | 89.66 sq.ft.    |
| Suite Area   | 2,578.49 sq.ft. |