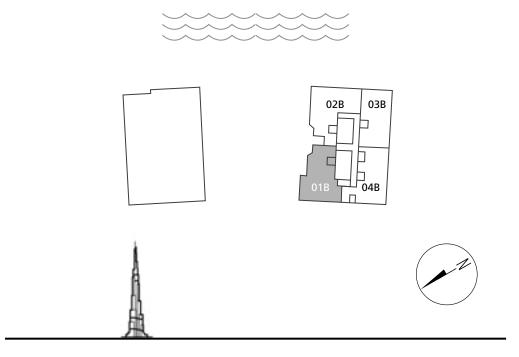

#### DUBAI CANAL

BURJ KHALIFA

 $D\Lambda R \Lambda L \Lambda RK\Lambda N$ 

DUBAI CANAL

 $D\Lambda R \Lambda L \Lambda RK\Lambda N$ 

DUBAI CANAL

– 01 SERIES –