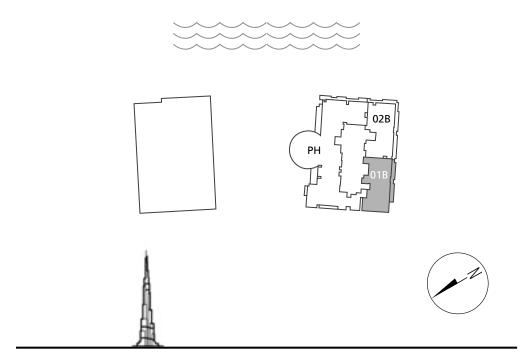

# FLOOR 1

- LAYOUT PLAN -

All pictures, plans, layouts, information, data and details included in this brochure are indicative only and may change at any time up to the final 'as built' status in accordance with final designs of the project, regulatory approvals and planning permissions. All accessories and interior finishes such as wallpaper, chandeliers, furniture, electronics, white goods, curtains, hard and soft landscaping, pavements, features, gym, swimming pool(s) and other elements displayed in the brochure, or within the show apartment or between the plot boundary and the unit, are not part of the unit and are shown for illustrative purposes only.

#### DUBAI CANAL

BURJ KHALIFA

 $D\Lambda R \Lambda L \Lambda RK\Lambda N$ 

### 2 BEDROOMS

– 01 SERIES –

| Total Area   | 2,537.27 sq.ft. |
|--------------|-----------------|
| Balcony Area | 797.50 sq.ft.   |
| Suite Area   | 1,739.77 sq.ft. |

– 02 SERIES –

|            | ı               |
|------------|-----------------|
| Suite Area | 1,701.56 sq.ft. |

Balcony Area 608.05 sq.ft.

Total Area 2,309.61 sq.ft.