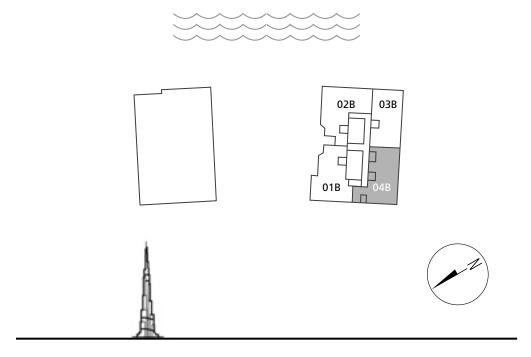

| Total Area   | 2,729 - 2,836 sq.ft. |
|--------------|----------------------|
| Balcony Area | 650 - 762 sq.ft.     |
| Suite Area   | 2,074 - 2,079 sq.ft. |

– 05 SERIES –

**FLOORS** 3 to 10

| Total Area   | 2,752 - 2,765 sq.ft. |
|--------------|----------------------|
| Balcony Area | 627 - 630 sq.ft.     |
| Suite Area   | 2,125 - 2,135 sq.ft. |