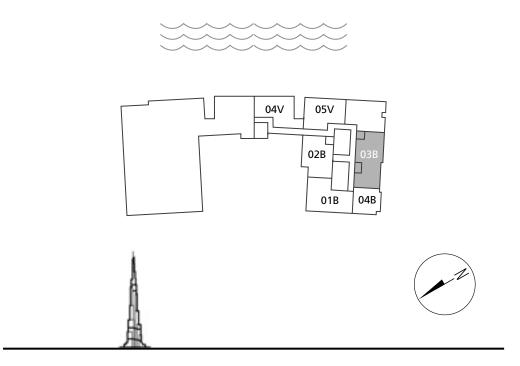

ming pool(s) and other elements displayed in the brochure, or within the show apartment or between the plot boundary and the unit, are not part of the unit and are shown for illustrative purposes only.

#### DUBAI CANAL



BURJ KHALIFA





 $D\Lambda R \Lambda L \Lambda RK\Lambda N$ 

### 2 BEDROOMS

– 01 SERIES –



FLOOR

| Total Area   | 1,975 sq.ft. |
|--------------|--------------|
| Balcony Area | 412 sq.ft.   |
| Suite Area   | 1,562 sq.ft. |









- 02 SERIES -



FLOOR

| Total Area   | 1,848.06 sq.ft. |
|--------------|-----------------|
| Balcony Area | 137.89 sq.ft.   |
| Suite Area   | 1,710.17 sq.ft. |







– 03 SERIES –



FLOOR

| Total Area   | 2,084.21 sq.ft. |
|--------------|-----------------|
| Balcony Area | 508.59 sq.ft.   |
| Suite Area   | 1,575.62 sq.ft. |







- 04 SERIES -



FLOOR

| Total Area   | 1,857.96 sq.ft. |
|--------------|-----------------|
| Balcony Area | 384.38 sq.ft.   |
| Suite Area   | 1,473.58 sq.ft. |







DAR AL ARKAN PAGANI TOWER

# FL00RS 3 - 10

- LAYOUT PLAN -



All pictures, plans, layouts, information, data and details included in this brochure are indicative only and may change at any time up to the final 'as built' status in accordance with final designs of the project, regulatory approvals and planning permissions. All accessories and interior finishes such as wallpaper, chandeliers, furniture, electronics, white goods, curtains, hard and soft landscaping, pavements, features, gym, swimming pool(s) and other elements displayed in the brochure, or within the show apartment or between the plot boundary and th