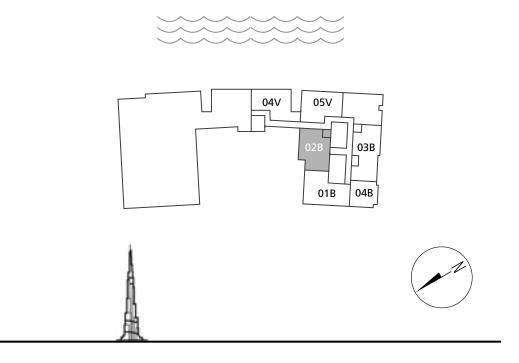

#### DUBAI CANAL

BURJ KHALIFA

 $D\Lambda R \Lambda L \Lambda RK\Lambda N$ 

### 2 BEDROOMS

– 01 SERIES –

| Total Area   | 2,537.27 sq.ft. |
|--------------|-----------------|
| Balcony Area | 797.50 sq.ft.   |
| Suite Area   | 1,739.77 sq.ft. |

– 02 SERIES –

|            | ı               |
|------------|-----------------|
| Suite Area | 1,701.56 sq.ft. |

Balcony Area 608.05 sq.ft.

Total Area 2,309.61 sq.ft.