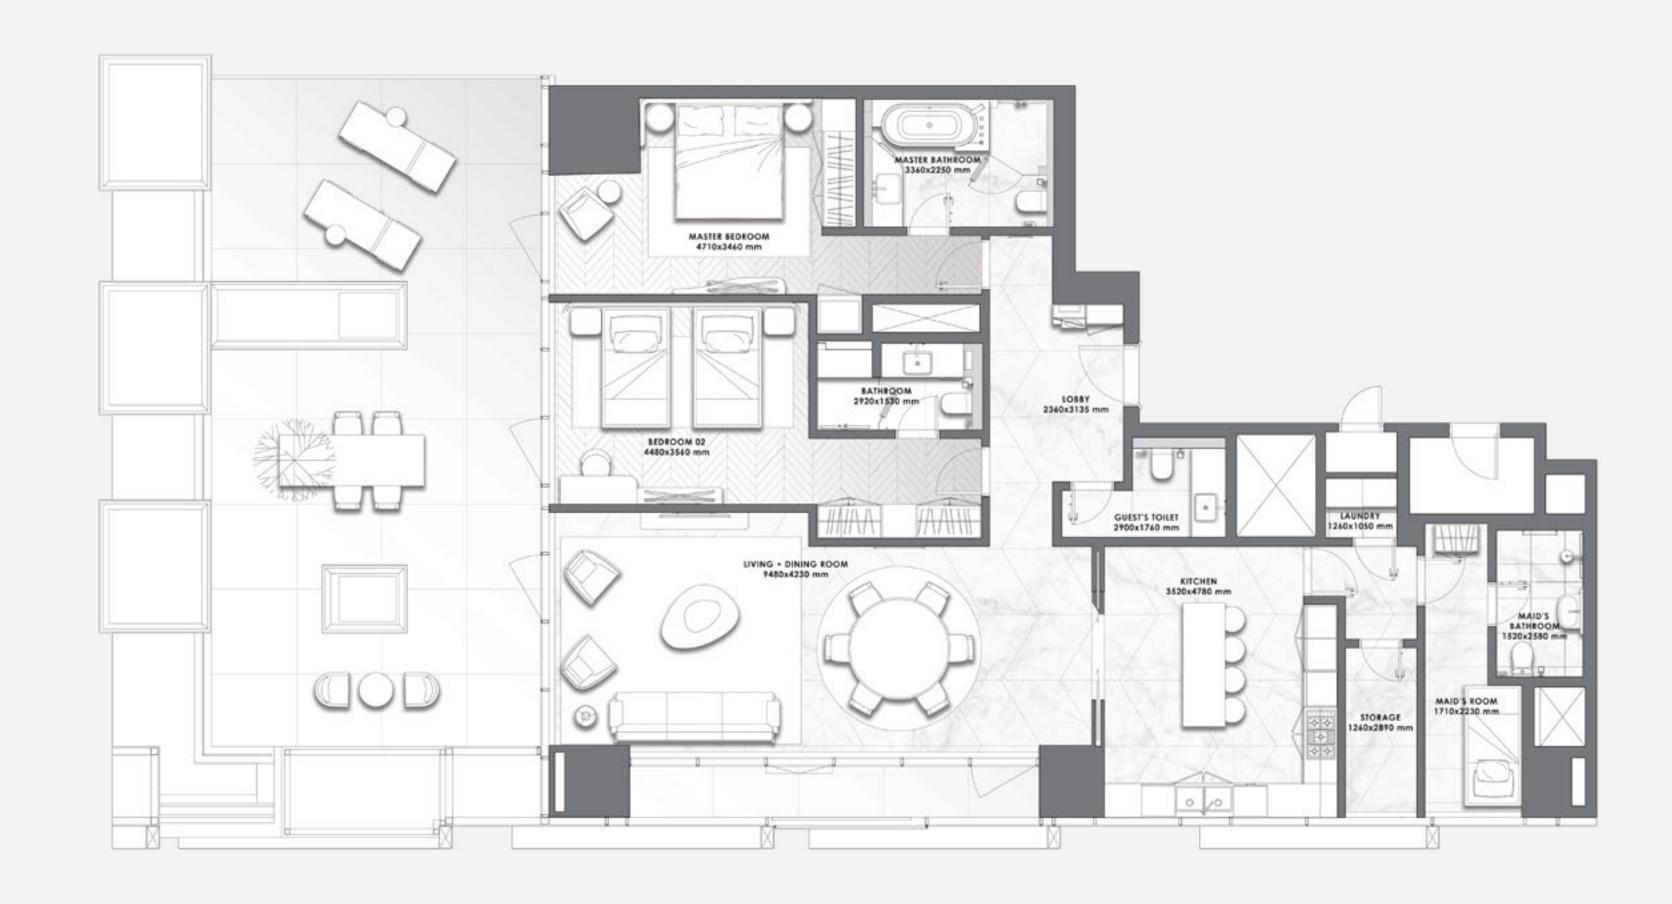

### 2 BEDROOMS

– 01 SERIES –

| Total Area   | 2,537.27 sq.ft. |
|--------------|-----------------|
| Balcony Area | 797.50 sq.ft.   |
| Suite Area   | 1,739.77 sq.ft. |

– 02 SERIES –

|            | ı               |
|------------|-----------------|
| Suite Area | 1,701.56 sq.ft. |

Balcony Area 608.05 sq.ft.

Total Area 2,309.61 sq.ft.