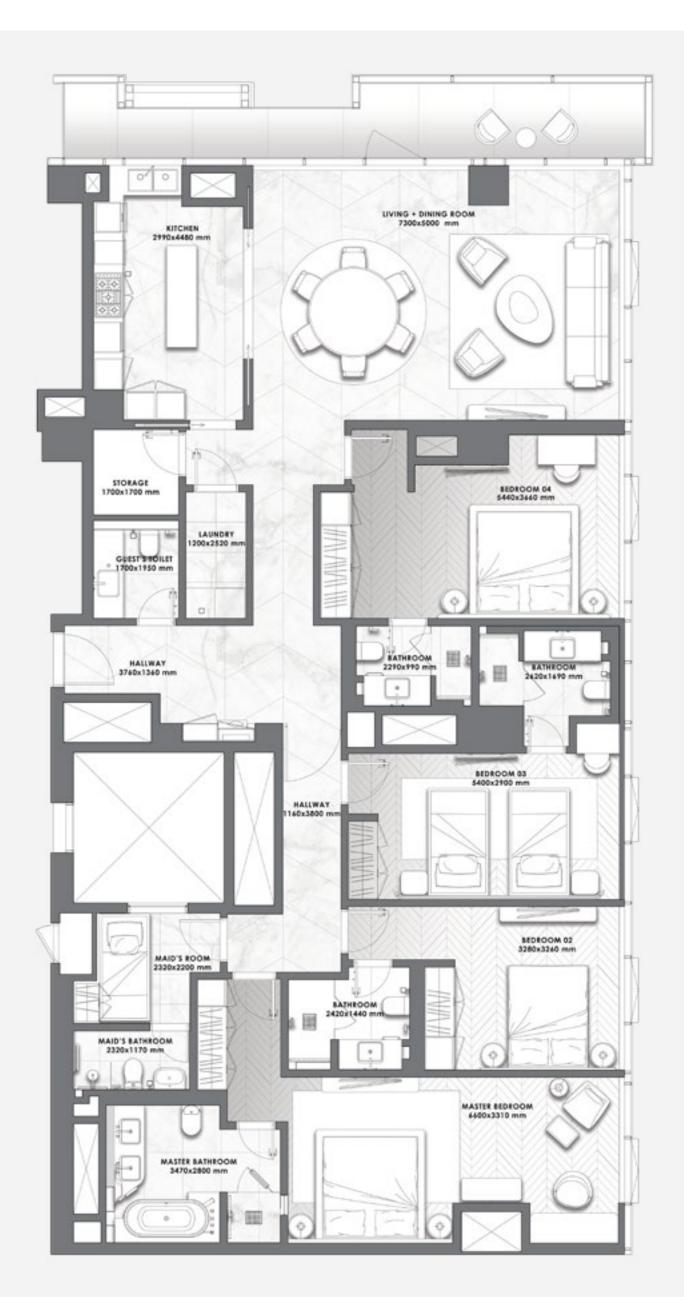

## THE PENTHOUSE

- OPTION 1 -

**FLOOR** 17

| Total Area   | 8,207.05 sq.ft. |
|--------------|-----------------|
| Balcony Area | 849.70 sq.ft.   |
| Suite Area   | 7,357.35 sq.ft. |

### THE PENTHOUSE

- OPTION 2 -

17

Suite Area 14,428 sq.ft.

Balcony Area

Total Area 14,428 sq.ft.

DAR AL ARKAN PAGANI TOWER

FL00R 18