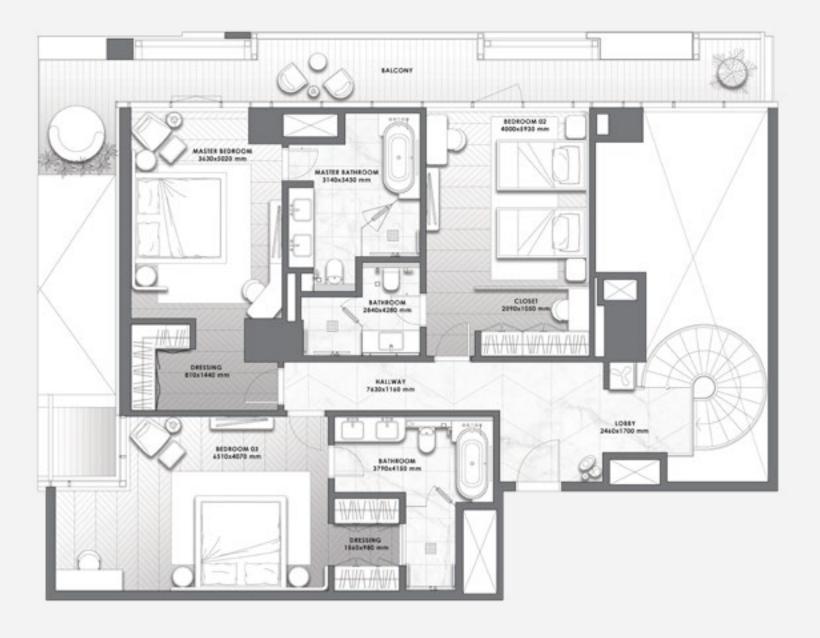

# 4 BEDROOMS DUPLEX

– 04 SERIES –

**FLOORS** 1 & 2

| Total Area   | 4,362 sq.ft. |
|--------------|--------------|
| Balcony Area | 1,278 sq.ft. |
| Suite Area   | 3,083 sq.ft. |

All pictures, plans, layouts, information, data and details included in this brochure are indicative only and may change at any time up to the final 'as built' status in accordance with final designs of the project, regulatory approvals and planning permissions. All accessories and interior finishes such as wallpaper, chandeliers, furniture, electronics, white goods, curtains, hard and soft landscaping, pavements, features, gym, swimming pool(s) and other elements displayed in the brochure, or within the show apartment or between the plot boundary and the unit, are not part of the unit and are shown for illustrative purposes only.

LOWER LEVEL UPPERLEVEL

 $D\Lambda R \Lambda L \Lambda RK\Lambda N$ 

# 3 BEDROOMS DUPLEX

– 05 SERIES –

**FLOORS** 1 & 2

| Total Area   | 4,569 sq.ft. |
|--------------|--------------|
| Balcony Area | 1,311 sq.ft. |
| Suite Area   | 3,258 sq.ft. |

All pictures, plans, layouts, information, data and details included in this brochure are indicative only and may change at any time up to the final 'as built' status in accordance with final designs of the project, regulatory approvals and planning permissions. All accessories and interior finishes such as wallpaper, chandeliers, furniture, electronics, white goods, curtains, hard and soft landscaping, pavements, features, gym, swimming pool(s) and other elements displayed in the brochure, or within the show apartment or between the plot boundary and the unit, are not part of the unit and are shown for illustrative purposes only.