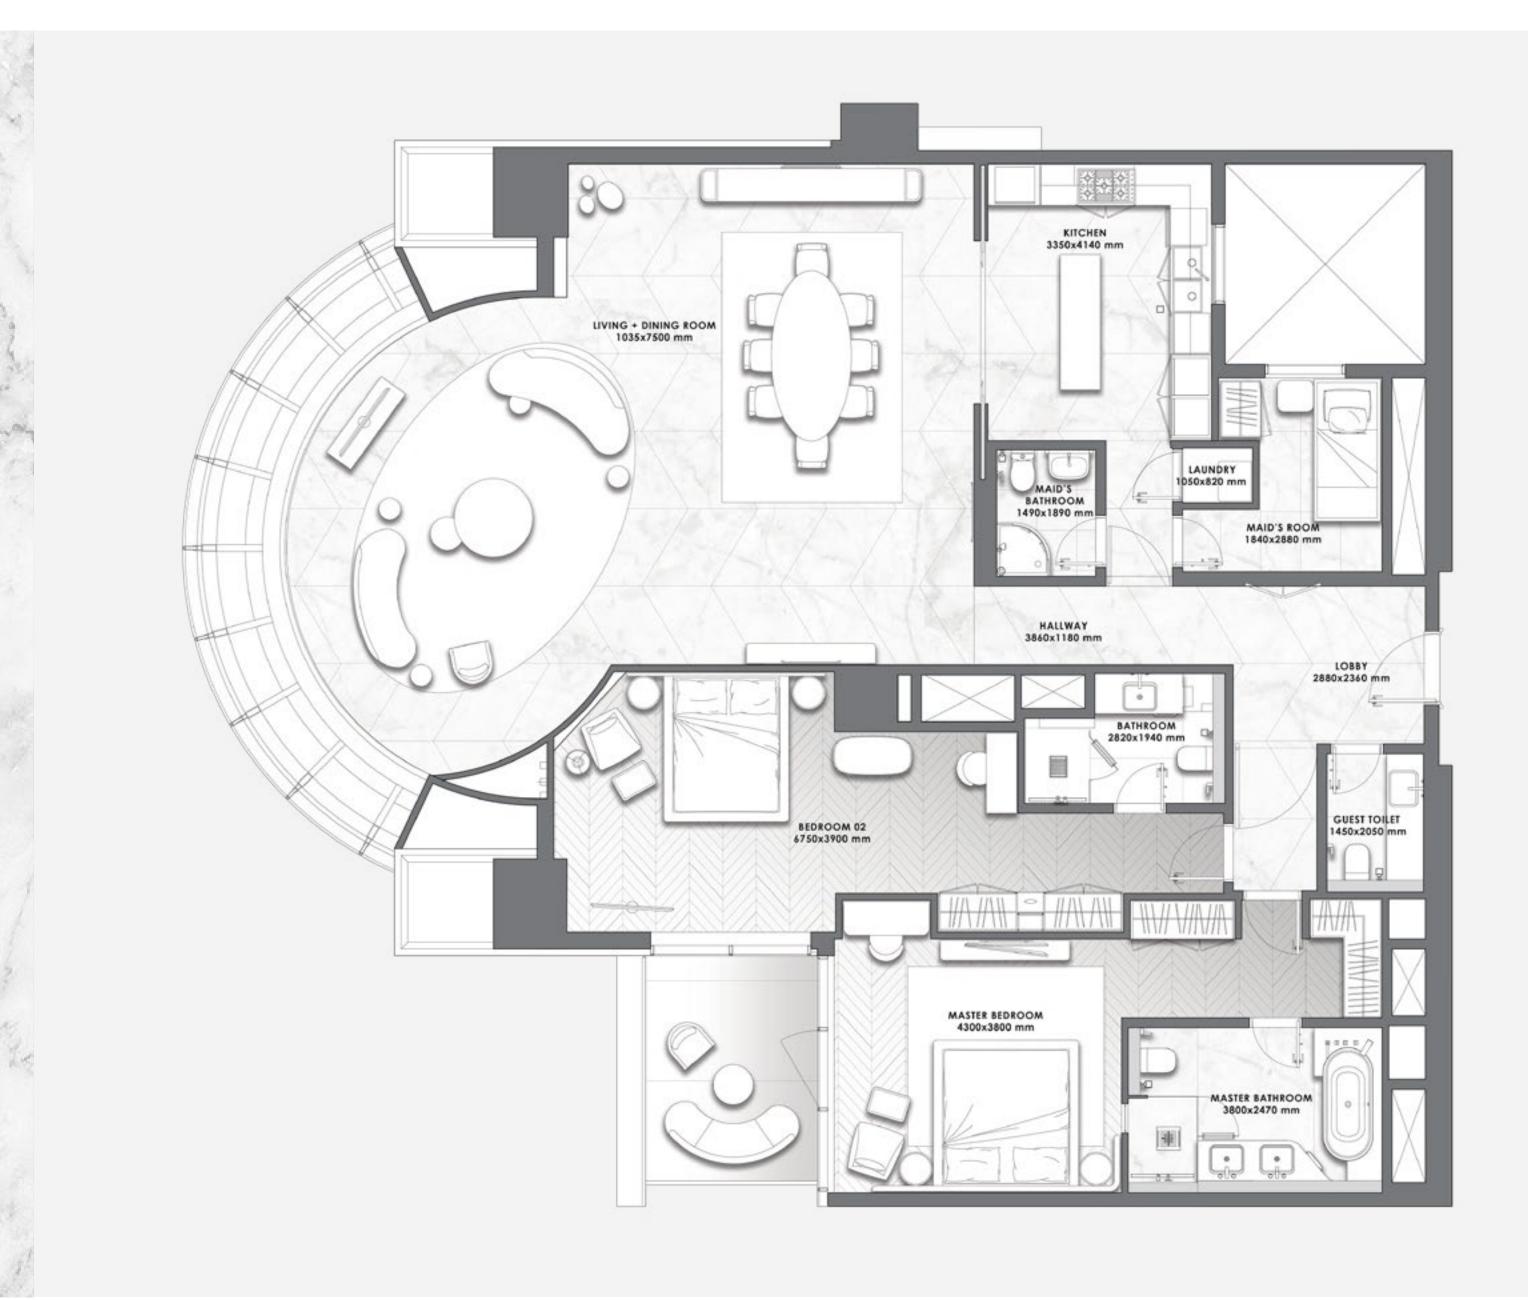

### 2 BEDROOMS

– 01 SERIES –

FLOOR

| Total Area   | 1,975 sq.ft. |
|--------------|--------------|
| Balcony Area | 412 sq.ft.   |
| Suite Area   | 1,562 sq.ft. |

- 02 SERIES -

FLOOR

| Total Area   | 1,848.06 sq.ft. |
|--------------|-----------------|
| Balcony Area | 137.89 sq.ft.   |
| Suite Area   | 1,710.17 sq.ft. |

– 03 SERIES –

FLOOR

| Total Area   | 2,084.21 sq.ft. |
|--------------|-----------------|
| Balcony Area | 508.59 sq.ft.   |
| Suite Area   | 1,575.62 sq.ft. |

- 04 SERIES -

FLOOR

| Total Area   | 1,857.96 sq.ft. |
|--------------|-----------------|
| Balcony Area | 384.38 sq.ft.   |
| Suite Area   | 1,473.58 sq.ft. |