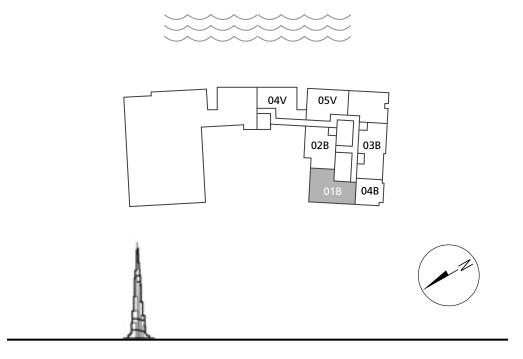

# FLOOR 1

- LAYOUT PLAN -

All pictures, plans, layouts, information, data and details included in this brochure are indicative only and may change at any time up to the final 'as built' status in accordance with final designs of the project, regulatory approvals and planning permissions. All accessories and interior finishes such as wallpaper, chandeliers, furniture, electronics, white goods, curtains, hard and soft landscaping, pavements, features, gym, swimming pool(s) and other elements displayed in the brochure, or within the show apartment or between the plot boundary and the unit, are not part of the unit and are shown for illustrative purposes only.

#### DUBAI CANAL

BURJ KHALIFA

 $D\Lambda R \Lambda L \Lambda RK\Lambda N$ 

### 2 BEDROOMS

– 01 SERIES –

| Total Area   | 2,537.27 sq.ft. |
|--------------|-----------------|
| Balcony Area | 797.50 sq.ft.   |
| Suite Area   | 1,739.77 sq.ft. |

– 02 SERIES –

|            | ı               |
|------------|-----------------|
| Suite Area | 1,701.56 sq.ft. |

Balcony Area 608.05 sq.ft.

Total Area 2,309.61 sq.ft.