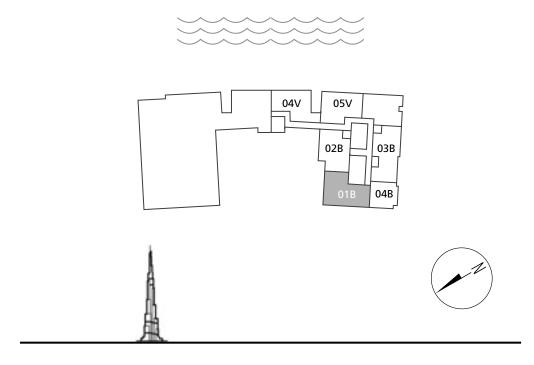

#### DUBAI CANAL

BURJ KHALIFA

 $D\Lambda R \Lambda L \Lambda RK\Lambda N$ 

### 2 BEDROOMS

– 01 SERIES –

| Total Area   | 2,537.27 sq.ft. |
|--------------|-----------------|
| Balcony Area | 797.50 sq.ft.   |
| Suite Area   | 1,739.77 sq.ft. |

– 02 SERIES –

|            | ı               |
|------------|-----------------|
| Suite Area | 1,701.56 sq.ft. |

Balcony Area 608.05 sq.ft.

Total Area 2,309.61 sq.ft.