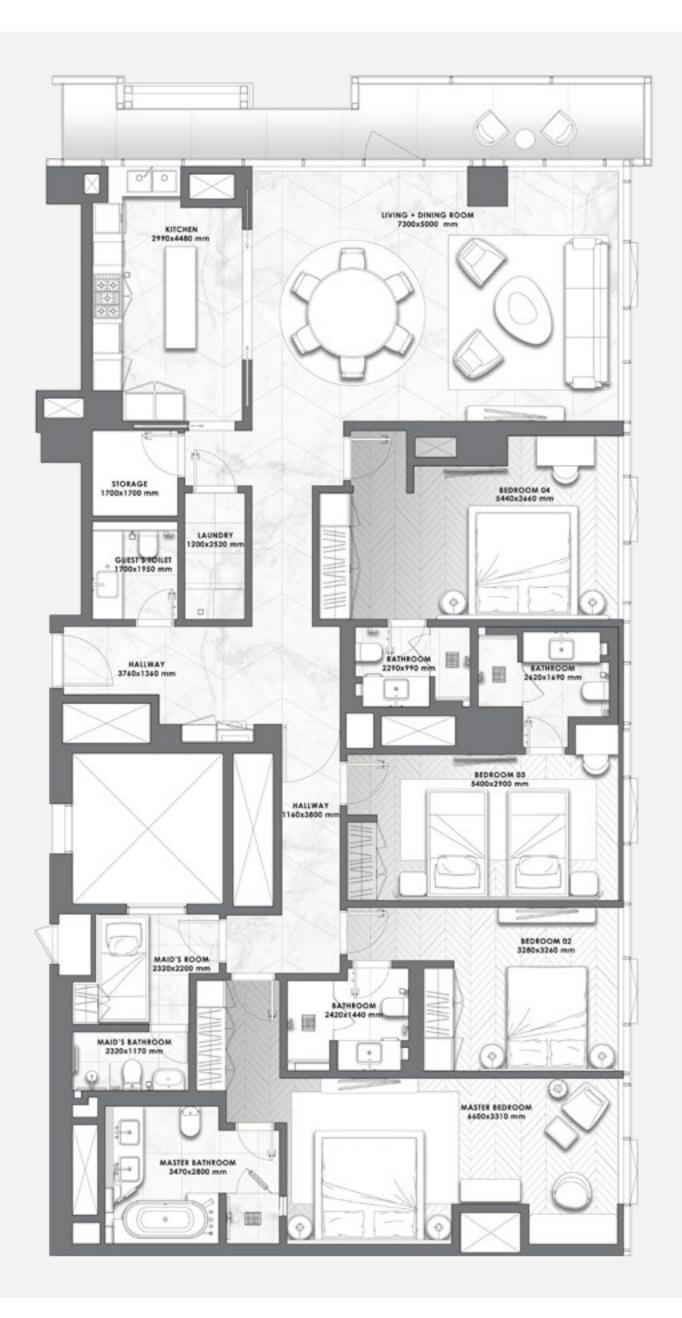

| Total Area   | 2,729 - 2,836 sq.ft. |
|--------------|----------------------|
| Balcony Area | 650 - 762 sq.ft.     |
| Suite Area   | 2,074 - 2,079 sq.ft. |

– 05 SERIES –

**FLOORS** 3 to 10

| Total Area   | 2,752 - 2,765 sq.ft. |
|--------------|----------------------|
| Balcony Area | 627 - 630 sq.ft.     |
| Suite Area   | 2,125 - 2,135 sq.ft. |