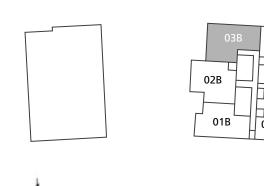

### 3 BEDROOMS

– 03 SERIES –

#### FLOORS 11 to 16

Suite Area 2,100 - 2,209 sq.ft. 464 - 656 sq.ft. Balcony Area **Total Area** 2,571 - 2,850 sq.ft.

– 04 SERIES –