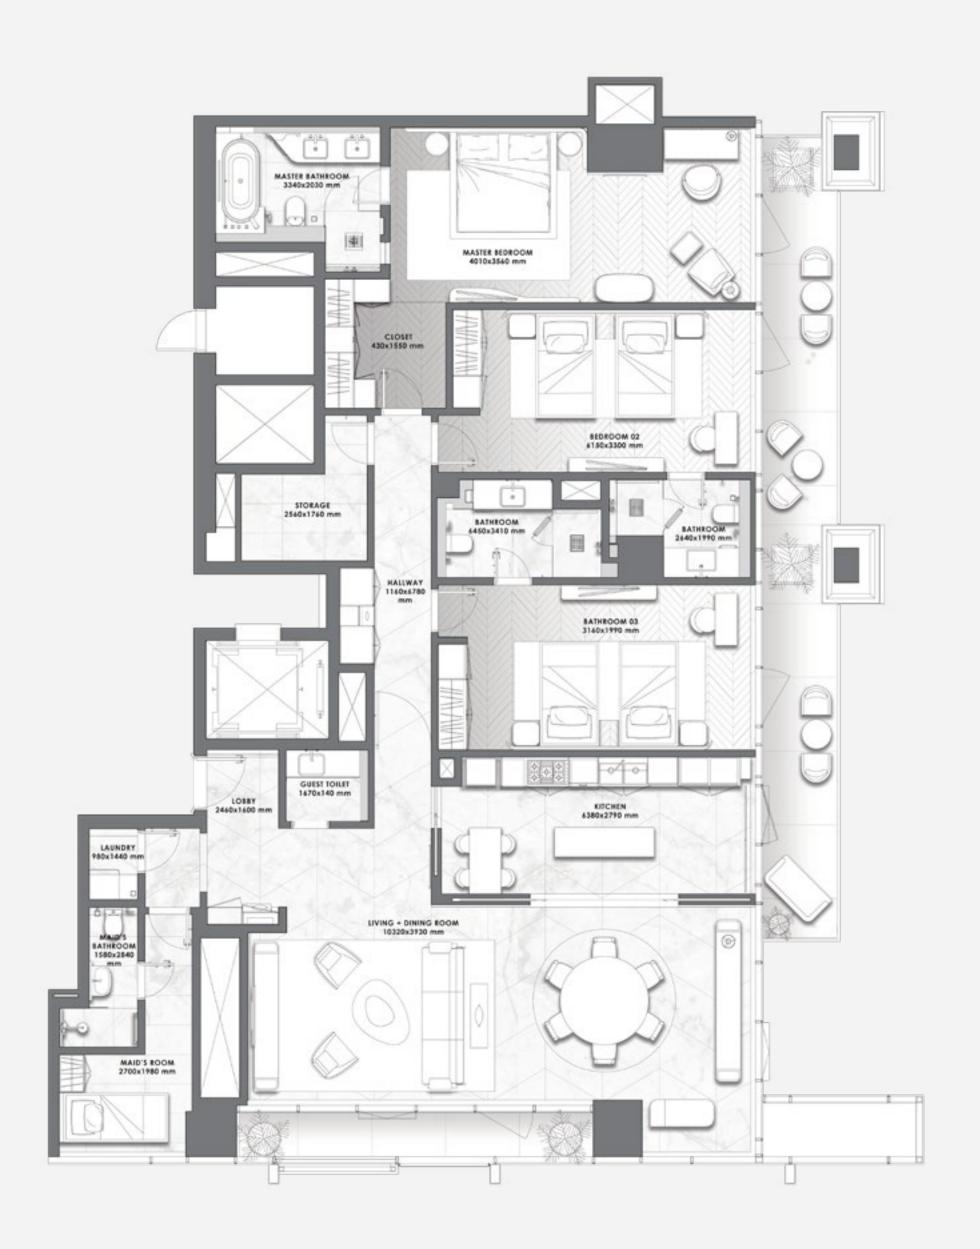

# FLOOR 1

- LAYOUT PLAN -

All pictures, plans, layouts, information, data and details included in this brochure are indicative only and may change at any time up to the final 'as built' status in accordance with final designs of the project, regulatory approvals and planning permissions. All accessories and interior finishes such as wallpaper, chandeliers, furniture, electronics, white goods, curtains, hard and soft landscaping, pavements, features, gym, swimming pool(s) and other elements displayed in the brochure, or within the show apartment or between the plot boundary and the unit, are not part of the unit and are shown for illustrative purposes only.

### 2 BEDROOMS

– 01 SERIES –

| Total Area   | 2,537.27 sq.ft. |
|--------------|-----------------|
| Balcony Area | 797.50 sq.ft.   |
| Suite Area   | 1,739.77 sq.ft. |

– 02 SERIES –

|            | ı               |
|------------|-----------------|
| Suite Area | 1,701.56 sq.ft. |

Balcony Area 608.05 sq.ft.

Total Area 2,309.61 sq.ft.