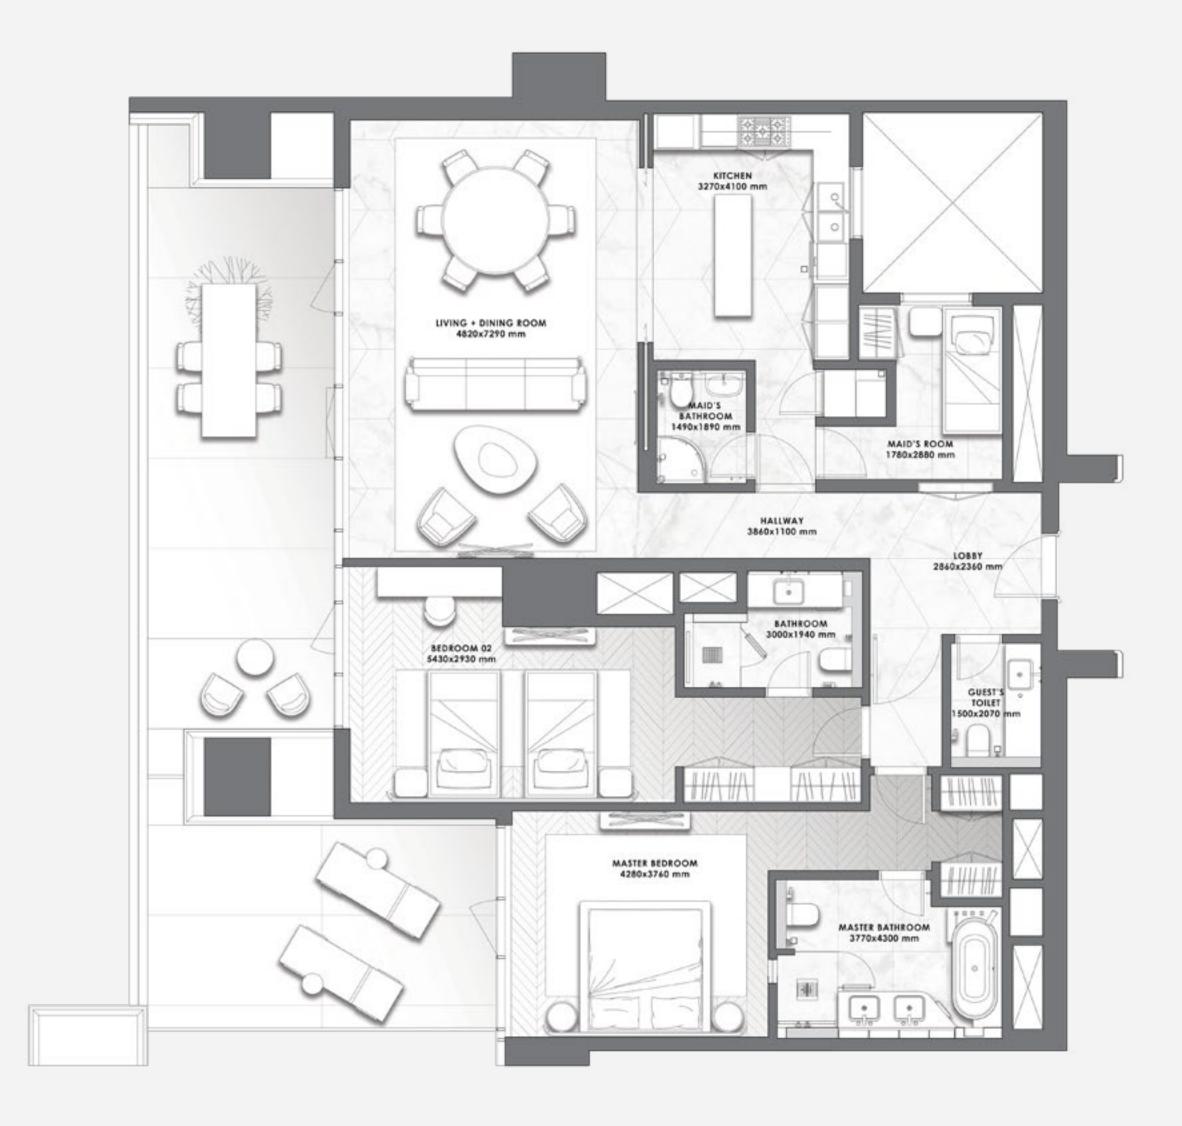

– 03 SERIES –

FLOOR

| Total Area   | 2,084.21 sq.ft. |
|--------------|-----------------|
| Balcony Area | 508.59 sq.ft.   |
| Suite Area   | 1,575.62 sq.ft. |

- 04 SERIES -

FLOOR

| Total Area   | 1,857.96 sq.ft. |
|--------------|-----------------|
| Balcony Area | 384.38 sq.ft.   |
| Suite Area   | 1,473.58 sq.ft. |