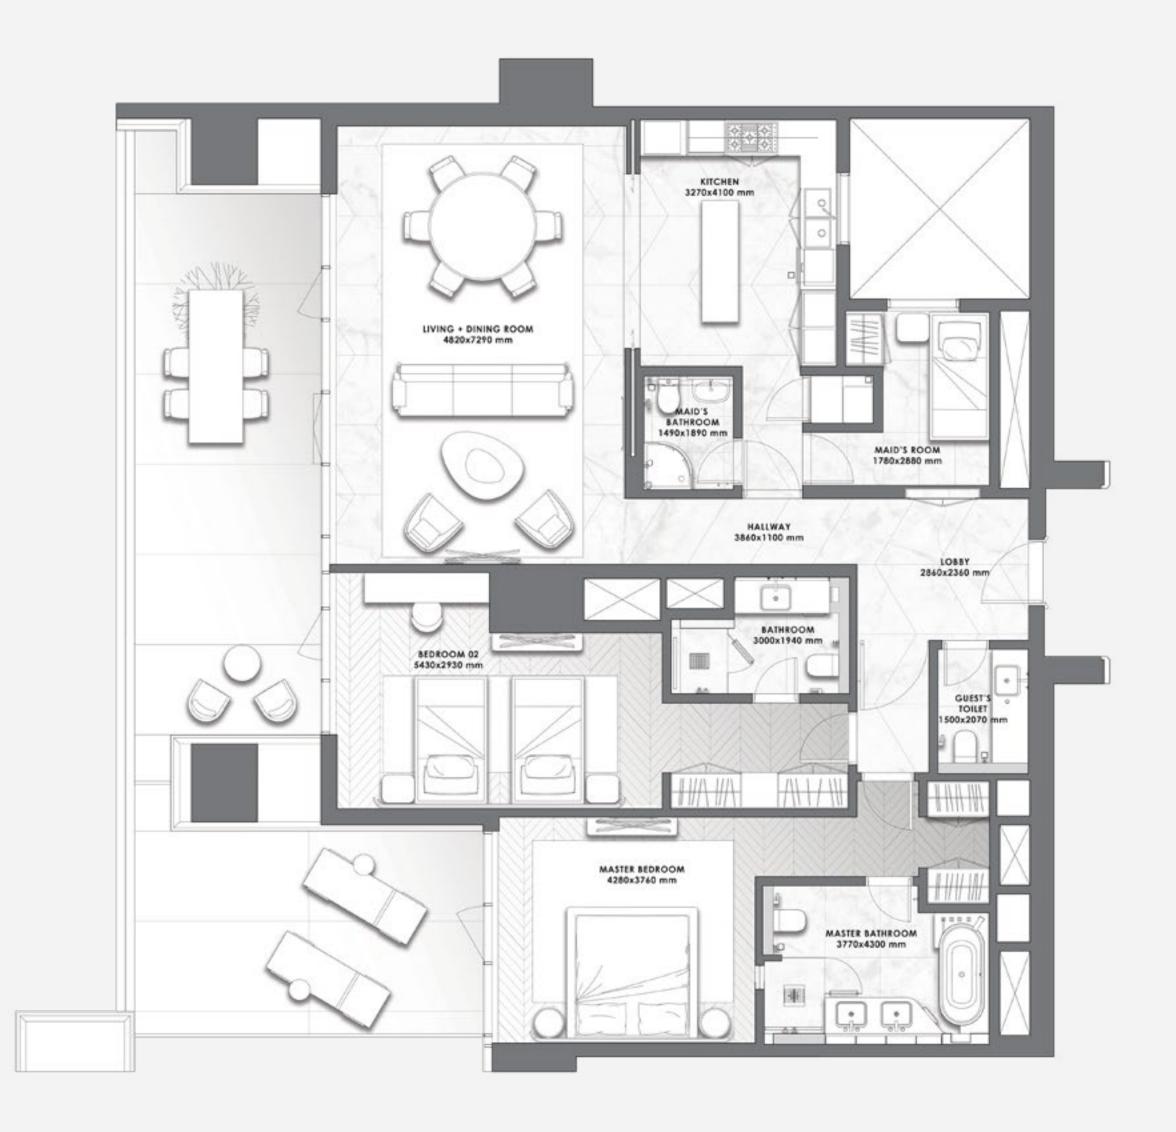

### 2 BEDROOMS

– 01 SERIES –

| Total Area   | 2,537.27 sq.ft. |
|--------------|-----------------|
| Balcony Area | 797.50 sq.ft.   |
| Suite Area   | 1,739.77 sq.ft. |

– 02 SERIES –

|            | ı               |
|------------|-----------------|
| Suite Area | 1,701.56 sq.ft. |

Balcony Area 608.05 sq.ft.

Total Area 2,309.61 sq.ft.