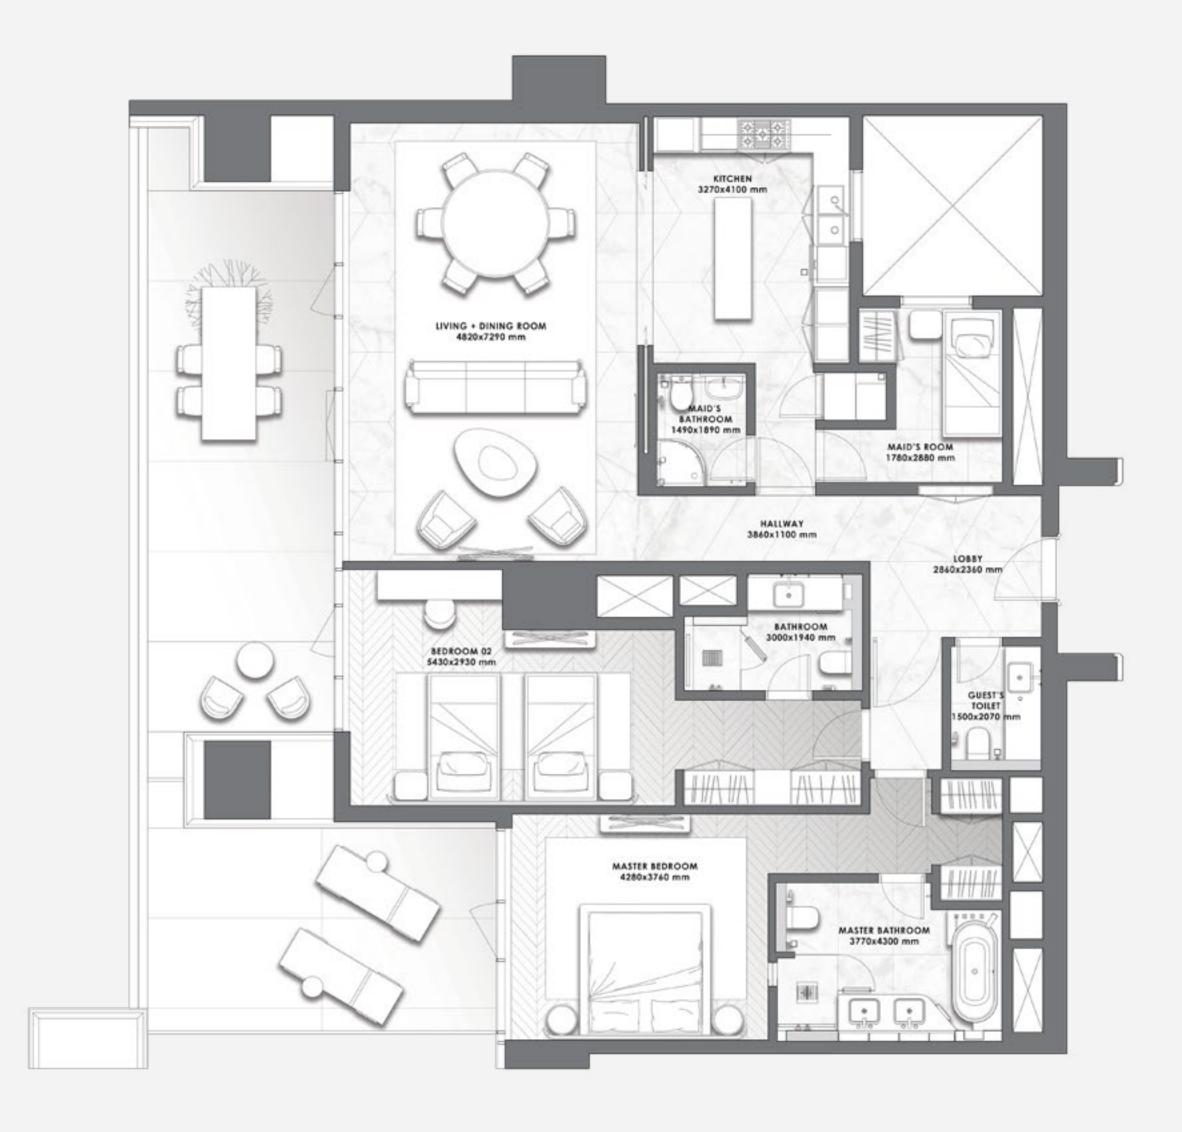

### 2 BEDROOMS

– 01 SERIES –

| Total Area   | 2,537.27 sq.ft. |
|--------------|-----------------|
| Balcony Area | 797.50 sq.ft.   |
| Suite Area   | 1,739.77 sq.ft. |

– 02 SERIES –

|            | ı               |
|------------|-----------------|
| Suite Area | 1,701.56 sq.ft. |

Balcony Area 608.05 sq.ft.

Total Area 2,309.61 sq.ft.