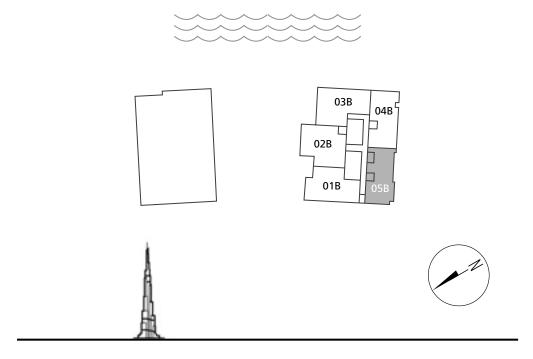

#### DUBAI CANAL

BURJ KHALIFA

 $D\Lambda R \Lambda L \Lambda RK\Lambda N$ 

### 2 BEDROOMS

– 01 SERIES –

| Total Area   | 2,537.27 sq.ft. |
|--------------|-----------------|
| Balcony Area | 797.50 sq.ft.   |
| Suite Area   | 1,739.77 sq.ft. |

– 02 SERIES –

|            | ı               |
|------------|-----------------|
| Suite Area | 1,701.56 sq.ft. |

Balcony Area 608.05 sq.ft.

Total Area 2,309.61 sq.ft.