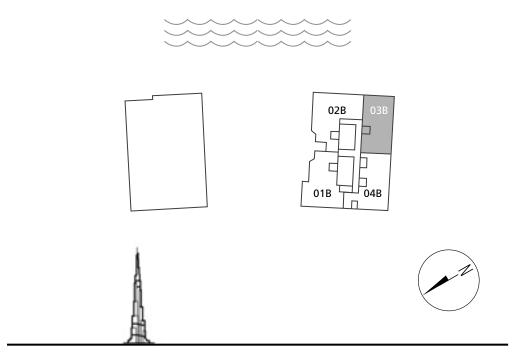

#### DUBAI CANAL

BURJ KHALIFA

 $D\Lambda R \Lambda L \Lambda RK\Lambda N$ 

### 2 BEDROOMS

– 01 SERIES –

FLOOR

| Total Area   | 1,975 sq.ft. |
|--------------|--------------|
| Balcony Area | 412 sq.ft.   |
| Suite Area   | 1,562 sq.ft. |

- 02 SERIES -

FLOOR

| Total Area   | 1,848.06 sq.ft. |
|--------------|-----------------|
| Balcony Area | 137.89 sq.ft.   |
| Suite Area   | 1,710.17 sq.ft. |

– 03 SERIES –

FLOOR

| Total Area   | 2,084.21 sq.ft. |
|--------------|-----------------|
| Balcony Area | 508.59 sq.ft.   |
| Suite Area   | 1,575.62 sq.ft. |

- 04 SERIES -

FLOOR

| Total Area   | 1,857.96 sq.ft. |
|--------------|-----------------|
| Balcony Area | 384.38 sq.ft.   |
| Suite Area   | 1,473.58 sq.ft. |