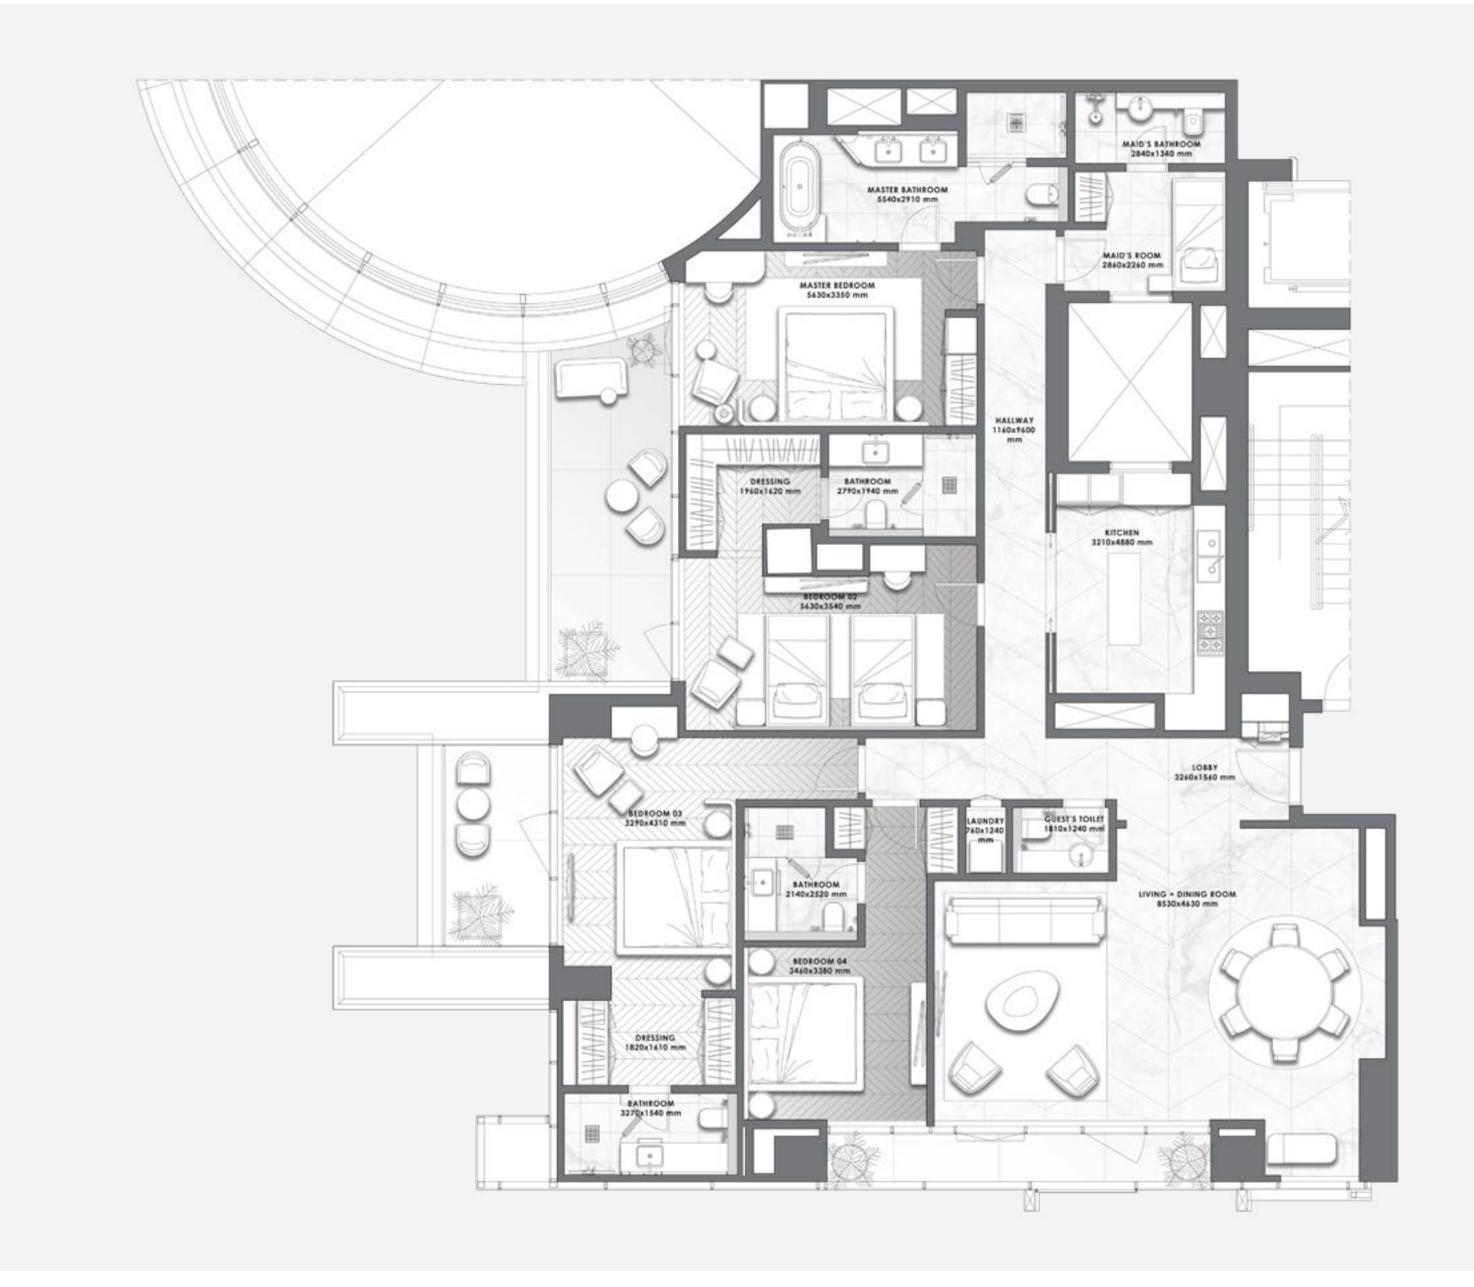

# FLOOR 1

- LAYOUT PLAN -

All pictures, plans, layouts, information, data and details included in this brochure are indicative only and may change at any time up to the final 'as built' status in accordance with final designs of the project, regulatory approvals and planning permissions. All accessories and interior finishes such as wallpaper, chandeliers, furniture, electronics, white goods, curtains, hard and soft landscaping, pavements, features, gym, swimming pool(s) and other elements displayed in the brochure, or within the show apartment or between the plot boundary and the unit, are not part of the unit and are shown for illustrative purposes only.

### 2 BEDROOMS

– 01 SERIES –

| Total Area   | 2,537.27 sq.ft. |
|--------------|-----------------|
| Balcony Area | 797.50 sq.ft.   |
| Suite Area   | 1,739.77 sq.ft. |

– 02 SERIES –

|            | ı               |
|------------|-----------------|
| Suite Area | 1,701.56 sq.ft. |

Balcony Area 608.05 sq.ft.

Total Area 2,309.61 sq.ft.