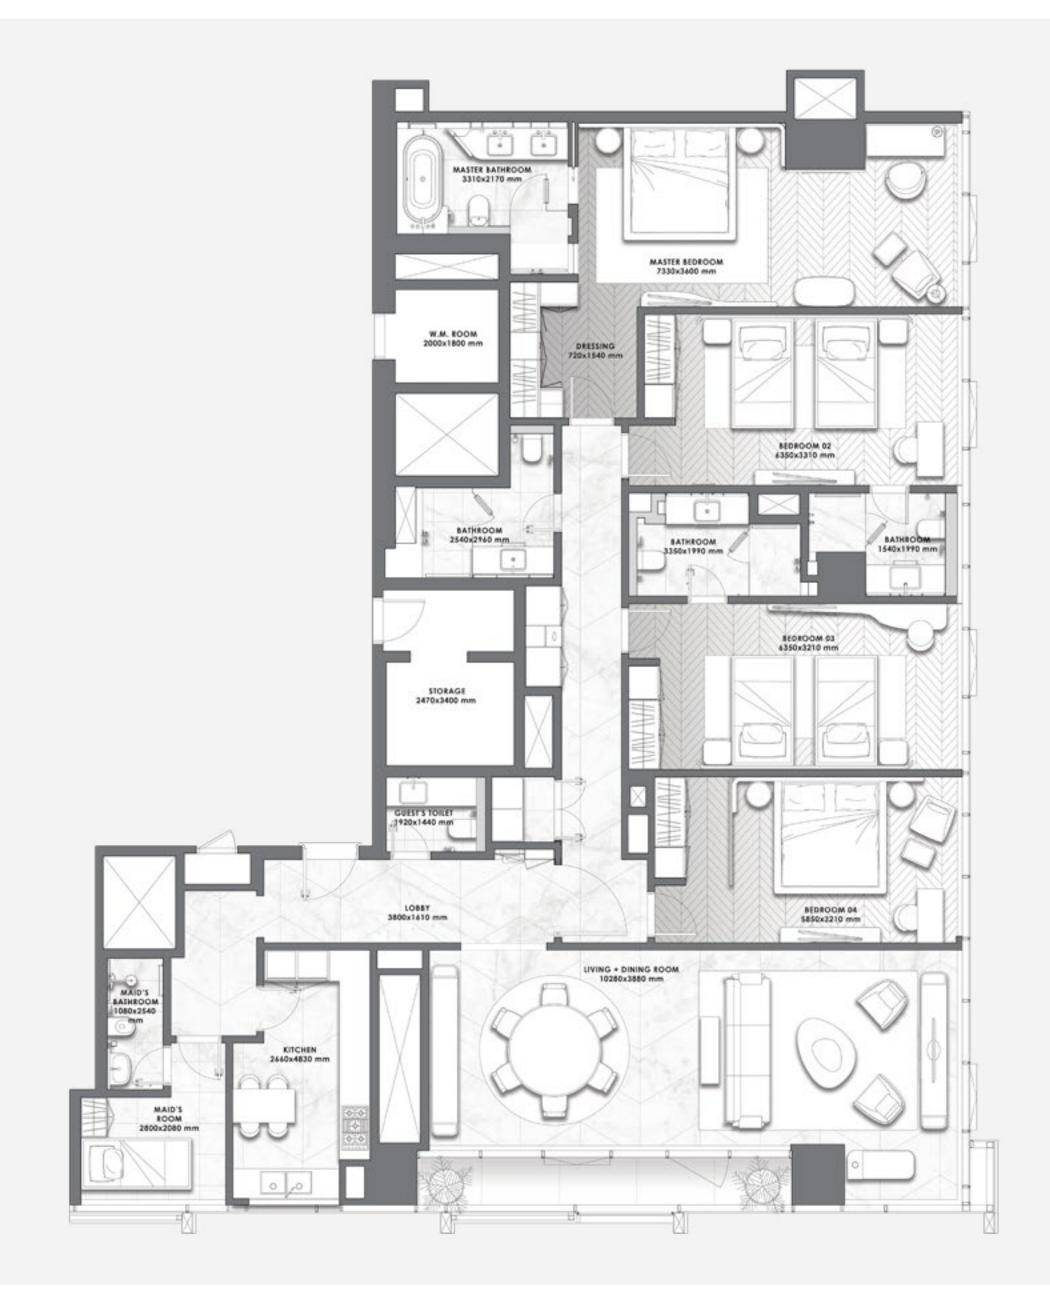

# 4 BEDROOMS DUPLEX

– 04 SERIES –

**FLOORS** 1 & 2

| Total Area   | 4,362 sq.ft. |
|--------------|--------------|
| Balcony Area | 1,278 sq.ft. |
| Suite Area   | 3,083 sq.ft. |

All pictures, plans, layouts, information, data and details included in this brochure are indicative only and may change at any time up to the final 'as built' status in accordance with final designs of the project, regulatory approvals and planning permissions. All accessories and interior finishes such as wallpaper, chandeliers, furniture, electronics, white goods, curtains, hard and soft landscaping, pavements, features, gym, swimming pool(s) and other elements displayed in the brochure, or within the show apartment or between the plot boundary and the unit, are not part of the unit and are shown for illustrative purposes only.