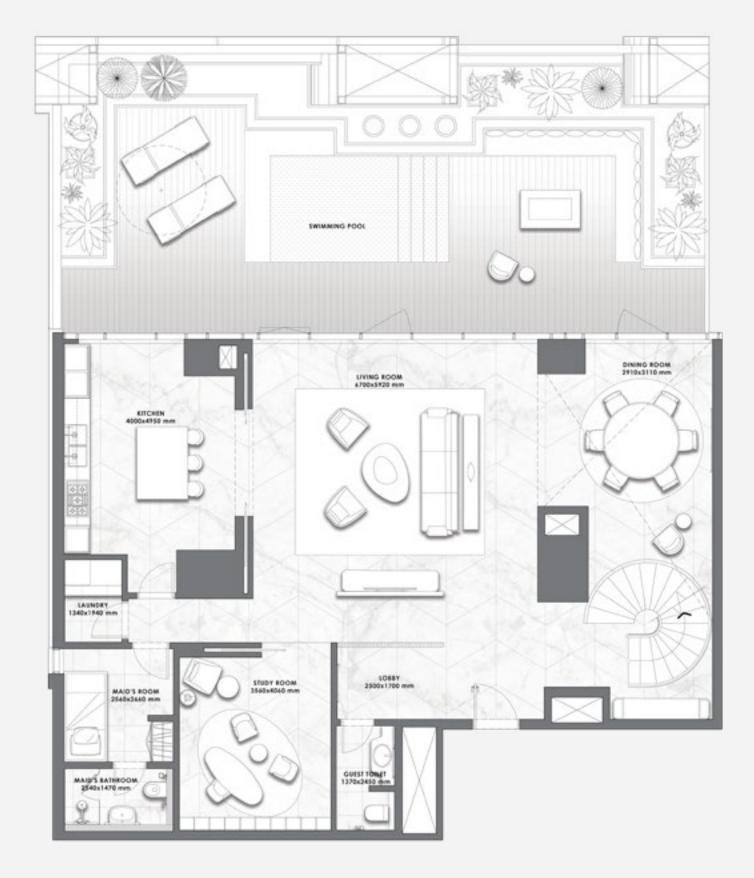

#### DAR AL ARKAN PAGANI TOWER

# FLOOR 1

- LAYOUT PLAN -

All pictures, plans, layouts, information, data and details included in this brochure are indicative only and may change at any time up to the final 'as built' status in accordance with final designs of the project, regulatory approvals and planning permissions. All accessories and interior finishes such as wallpaper, chandeliers, furniture, electronics, white goods, curtains, hard and soft landscaping, pavements, features, gym, swimming pool(s) and other elements displayed in the brochure, or within the show apartment or between the plot boundary and the unit, are not part of the unit and are shown for illustrative purposes only.