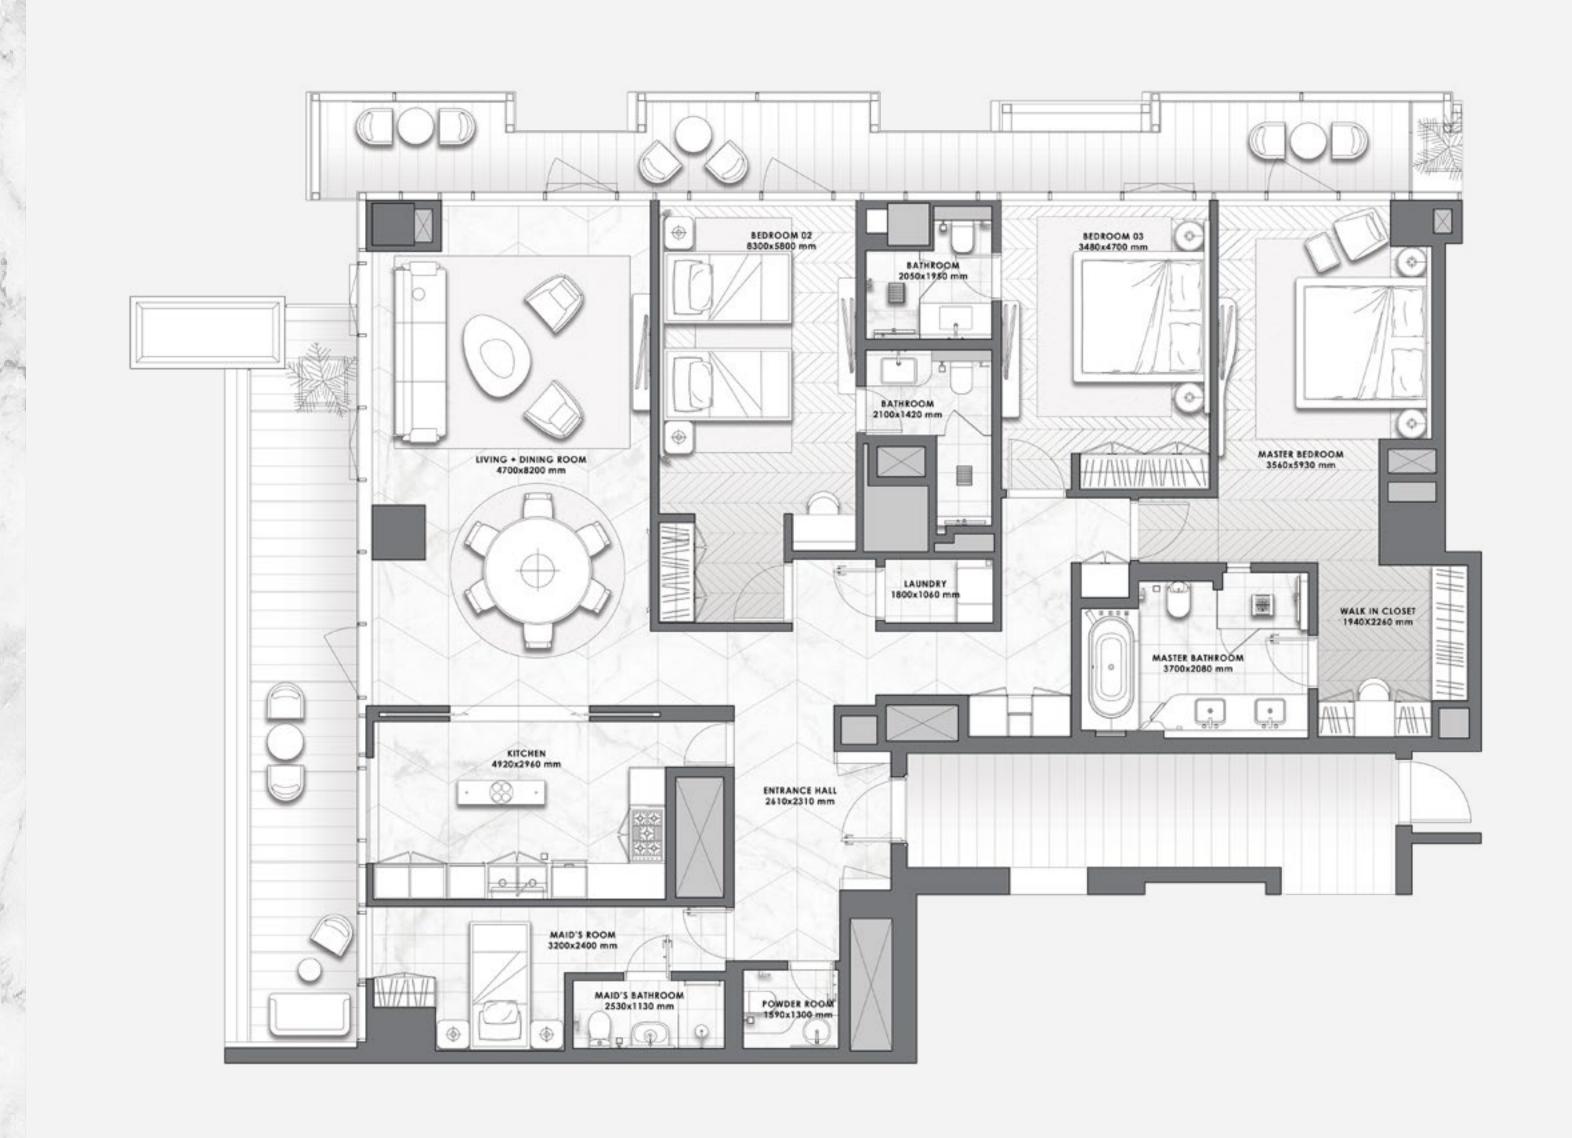

### 2 BEDROOMS

– 01 SERIES –

| Total Area   | 2,537.27 sq.ft. |
|--------------|-----------------|
| Balcony Area | 797.50 sq.ft.   |
| Suite Area   | 1,739.77 sq.ft. |

– 02 SERIES –

|            | ı               |
|------------|-----------------|
| Suite Area | 1,701.56 sq.ft. |

Balcony Area 608.05 sq.ft.

Total Area 2,309.61 sq.ft.