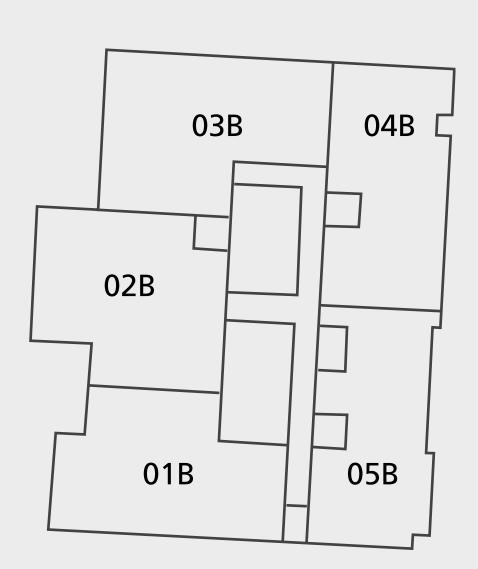

### 2 BEDROOMS

– 01 SERIES –

| Total Area   | 2,537.27 sq.ft. |
|--------------|-----------------|
| Balcony Area | 797.50 sq.ft.   |
| Suite Area   | 1,739.77 sq.ft. |

– 02 SERIES –

|            | ı               |
|------------|-----------------|
| Suite Area | 1,701.56 sq.ft. |

Balcony Area 608.05 sq.ft.

Total Area 2,309.61 sq.ft.