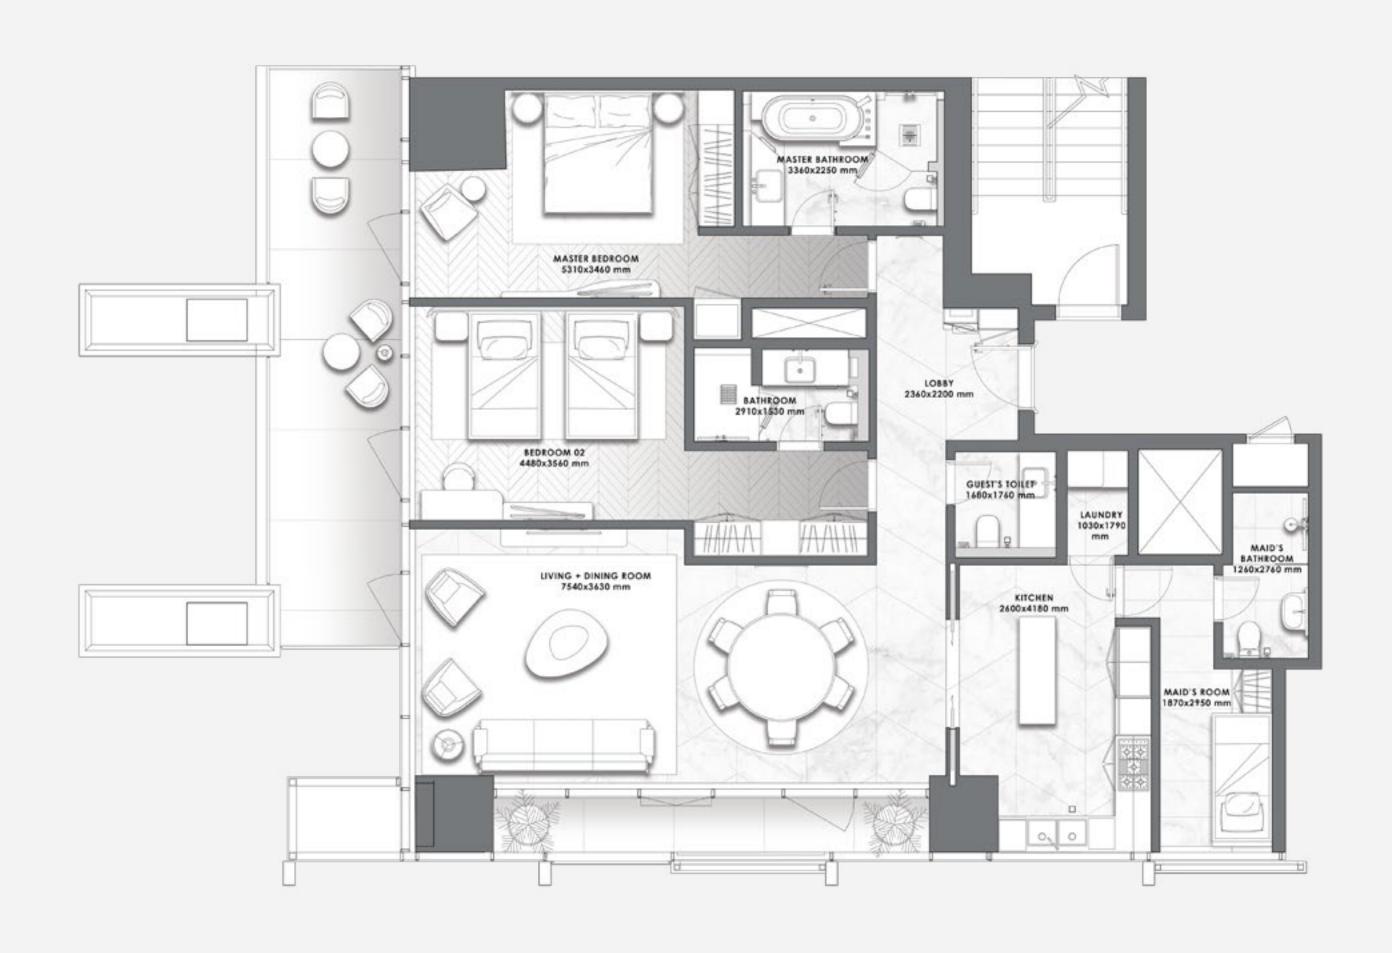

### 2 BEDROOMS

– 01 SERIES –

| Total Area   | 2,537.27 sq.ft. |
|--------------|-----------------|
| Balcony Area | 797.50 sq.ft.   |
| Suite Area   | 1,739.77 sq.ft. |

– 02 SERIES –

|            | ı               |
|------------|-----------------|
| Suite Area | 1,701.56 sq.ft. |

Balcony Area 608.05 sq.ft.

Total Area 2,309.61 sq.ft.