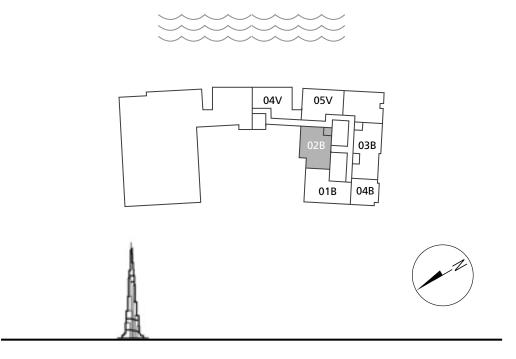

# FLOOR 1

- LAYOUT PLAN -

All pictures, plans, layouts, information, data and details included in this brochure are indicative only and may change at any time up to the final 'as built' status in accordance with final designs of the project, regulatory approvals and planning permissions. All accessories and interior finishes such as wallpaper, chandeliers, furniture, electronics, white goods, curtains, hard and soft landscaping, pavements, features, gym, swimming pool(s) and other elements displayed in the brochure, or within the show apartment or between the plot boundary and the unit, are not part of the unit and are shown for illustrative purposes only.

#### DUBAI CANAL

BURJ KHALIFA

 $D\Lambda R \Lambda L \Lambda RK\Lambda N$ 

### 2 BEDROOMS

– 01 SERIES –

| Total Area   | 2,537.27 sq.ft. |
|--------------|-----------------|
| Balcony Area | 797.50 sq.ft.   |
| Suite Area   | 1,739.77 sq.ft. |

– 02 SERIES –

|            | ı               |
|------------|-----------------|
| Suite Area | 1,701.56 sq.ft. |

Balcony Area 608.05 sq.ft.

Total Area 2,309.61 sq.ft.