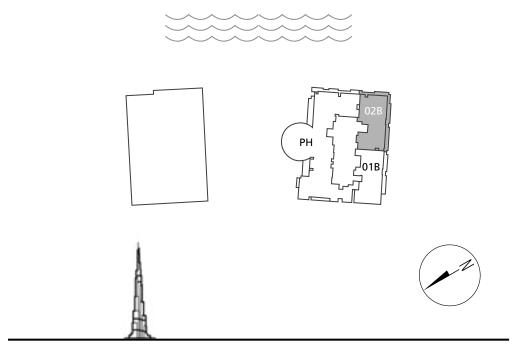

### DAR AL ARKAN PAGANI TOWER

# FL00R 17

- LAYOUT PLAN -

#### DUBAI CANAL

– 01 SERIES –

**FLOOR** 17

| Total Area   | 2,513.05 sq.ft. |
|--------------|-----------------|
| Balcony Area | 269.74 sq.ft.   |
| Suite Area   | 2,243.31 sq.ft. |

– 02 SERIES –

**FLOOR** 17

| Total Area   | 2,869 sq.ft. |
|--------------|--------------|
| Balcony Area | 520 sq.ft.   |
| Suite Area   | 2,349 sq.ft. |