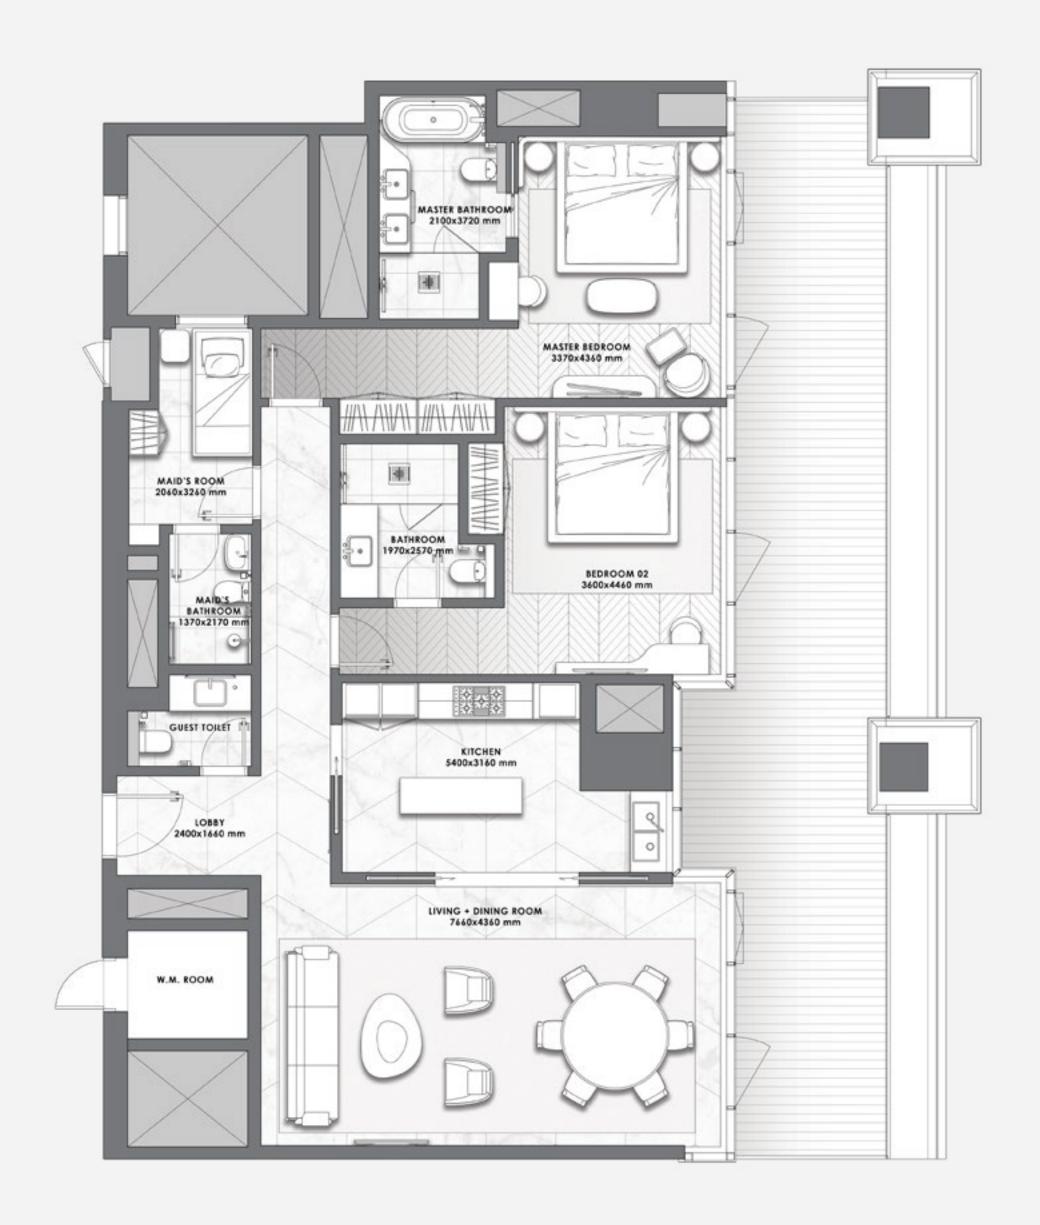

# 4 BEDROOMS DUPLEX

– 04 SERIES –

**FLOORS** 1 & 2

| Total Area   | 4,362 sq.ft. |
|--------------|--------------|
| Balcony Area | 1,278 sq.ft. |
| Suite Area   | 3,083 sq.ft. |

All pictures, plans, layouts, information, data and details included in this brochure are indicative only and may change at any time up to the final 'as built' status in accordance with final designs of the project, regulatory approvals and planning permissions. All accessories and interior finishes such as wallpaper, chandeliers, furniture, electronics, white goods, curtains, hard and soft landscaping, pavements, features, gym, swimming pool(s) and other elements displayed in the brochure, or within the show apartment or between the plot boundary and the unit, are not part of the unit and are shown for illustrative purposes only.

# 3 BEDROOMS DUPLEX

– 05 SERIES –

**FLOORS** 1 & 2

| Total Area   | 4,569 sq.ft. |
|--------------|--------------|
| Balcony Area | 1,311 sq.ft. |
| Suite Area   | 3,258 sq.ft. |

All pictures, plans, layouts, information, data and details included in this brochure are indicative only and may change at any time up to the final 'as built' status in accordance with final designs of the project, regulatory approvals and planning permissions. All accessories and interior finishes such as wallpaper, chandeliers, furniture, electronics, white goods, curtains, hard and soft landscaping, pavements, features, gym, swimming pool(s) and other elements displayed in the brochure, or within the show apartment or between the plot boundary and the unit, are not part of the unit and are shown for illustrative purposes only.