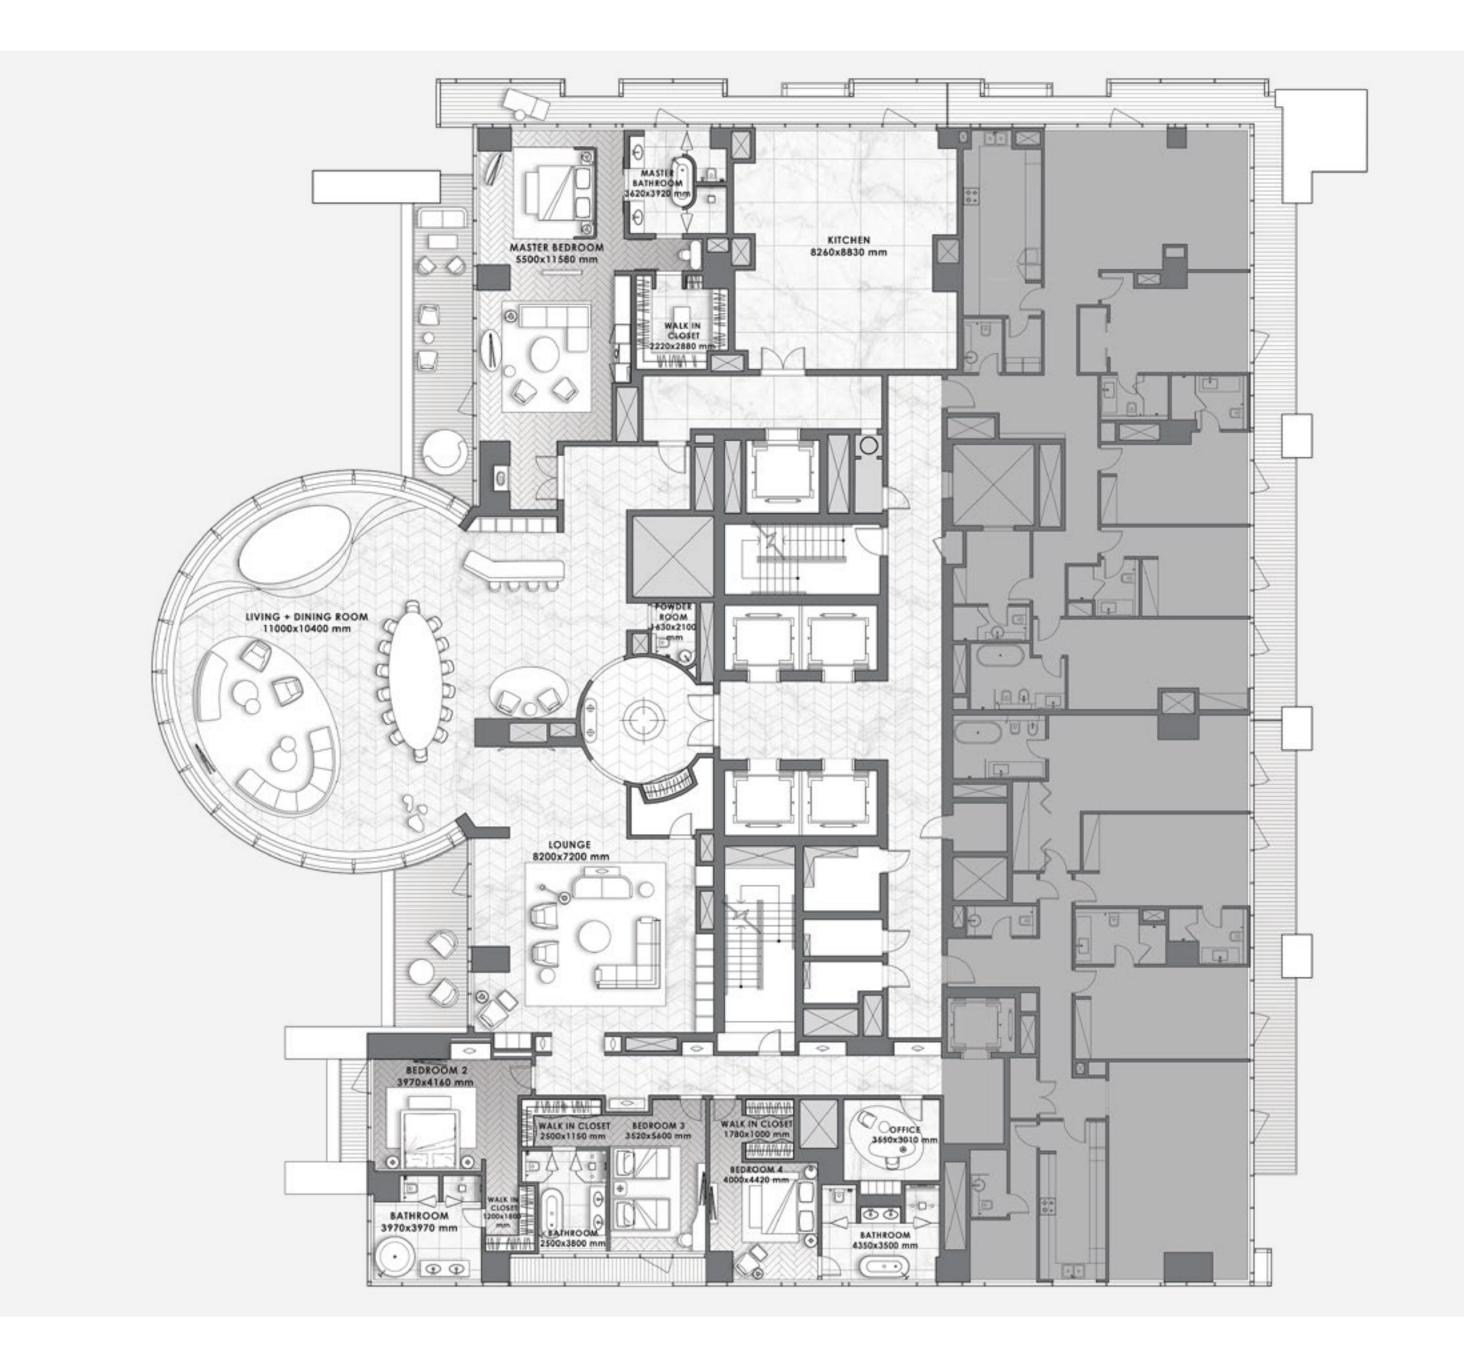

## THE PENTHOUSE

- OPTION 1 -

**FLOOR** 17

| Total Area   | 8,207.05 sq.ft. |
|--------------|-----------------|
| Balcony Area | 849.70 sq.ft.   |
| Suite Area   | 7,357.35 sq.ft. |

### THE PENTHOUSE

- OPTION 2 -

17

Suite Area 14,428 sq.ft.

Balcony Area

Total Area 14,428 sq.ft.

DAR AL ARKAN PAGANI TOWER

FL00R 18