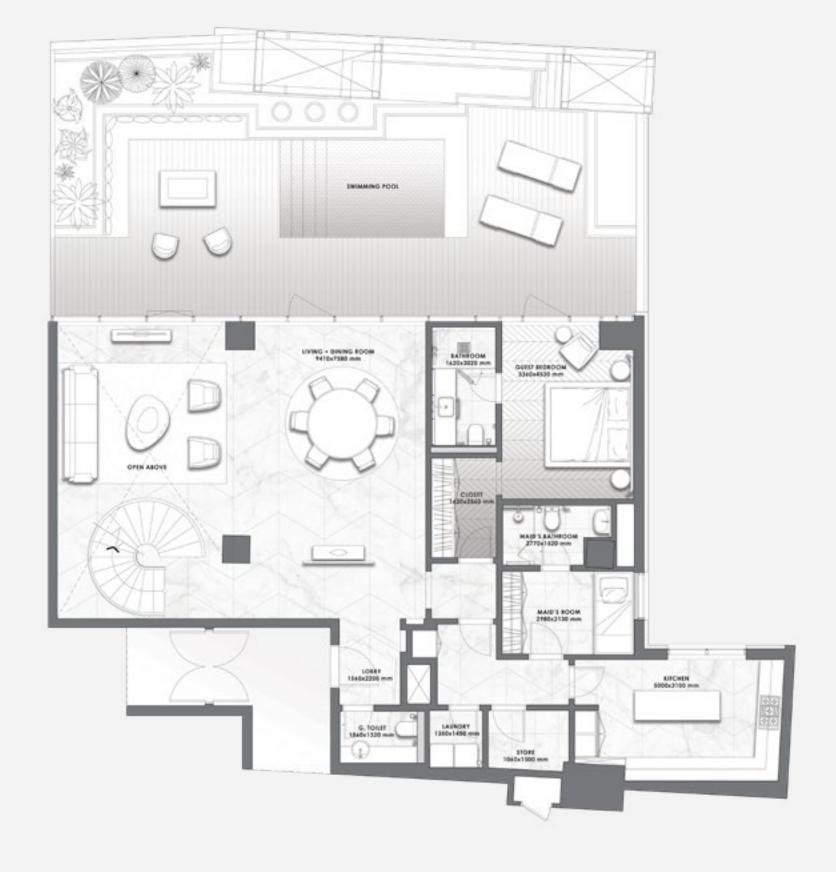

# 4 BEDROOMS DUPLEX

– 04 SERIES –

**FLOORS** 1 & 2

| Total Area   | 4,362 sq.ft. |
|--------------|--------------|
| Balcony Area | 1,278 sq.ft. |
| Suite Area   | 3,083 sq.ft. |

All pictures, plans, layouts, information, data and details included in this brochure are indicative only and may change at any time up to the final 'as built' status in accordance with final designs of the project, regulatory approvals and planning permissions. All accessories and interior finishes such as wallpaper, chandeliers, furniture, electronics, white goods, curtains, hard and soft landscaping, pavements, features, gym, swimming pool(s) and other elements displayed in the brochure, or within the show apartment or between the plot boundary and the unit, are not part of the unit and are shown for illustrative purposes only.

# 3 BEDROOMS DUPLEX

– 05 SERIES –

**FLOORS** 1 & 2

| Total Area   | 4,569 sq.ft. |
|--------------|--------------|
| Balcony Area | 1,311 sq.ft. |
| Suite Area   | 3,258 sq.ft. |

All pictures, plans, layouts, information, data and details included in this brochure are indicative only and may change at any time up to the final 'as built' status in accordance with final designs of the project, regulatory approvals and planning permissions. All accessories and interior finishes such as wallpaper, chandeliers, furniture, electronics, white goods, curtains, hard and soft landscaping, pavements, features, gym, swimming pool(s) and other elements displayed in the brochure, or within the show apartment or between the plot boundary and the unit, are not part of the unit and are shown for illustrative purposes only.