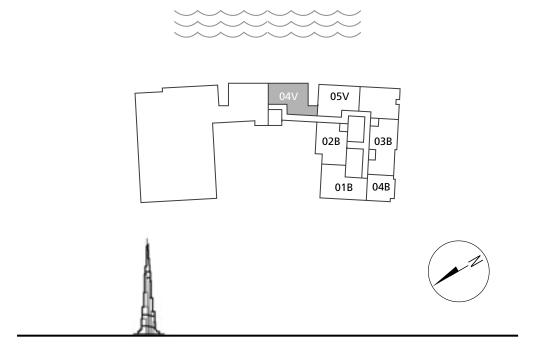

# 4 BEDROOMS DUPLEX

– 04 SERIES –

**FLOORS** 1 & 2

| Total Area   | 4,362 sq.ft. |
|--------------|--------------|
| Balcony Area | 1,278 sq.ft. |
| Suite Area   | 3,083 sq.ft. |

All pictures, plans, layouts, information, data and details included in this brochure are indicative only and may change at any time up to the final 'as built' status in accordance with final designs of the project, regulatory approvals and planning permissions. All accessories and interior finishes such as wallpaper, chandeliers, furniture, electronics, white goods, curtains, hard and soft landscaping, pavements, features, gym, swimming pool(s) and other elements displayed in the brochure, or within the show apartment or between the plot boundary and the unit, are not part of the unit and are shown for illustrative purposes only.