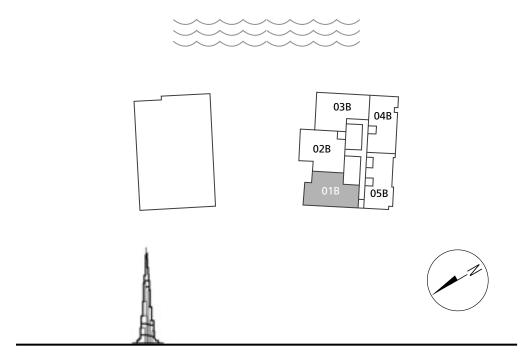

#### DUBAI CANAL

BURJ KHALIFA

 $D\Lambda R \Lambda L \Lambda RK\Lambda N$ 

### 2 BEDROOMS

– 01 SERIES –

| Total Area   | 2,537.27 sq.ft. |
|--------------|-----------------|
| Balcony Area | 797.50 sq.ft.   |
| Suite Area   | 1,739.77 sq.ft. |

– 02 SERIES –

|            | ı               |
|------------|-----------------|
| Suite Area | 1,701.56 sq.ft. |

Balcony Area 608.05 sq.ft.

Total Area 2,309.61 sq.ft.