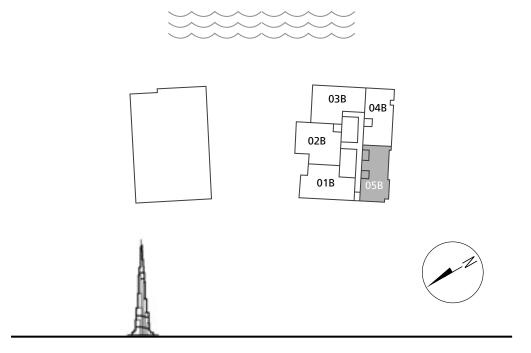

# 4 BEDROOMS DUPLEX

– 04 SERIES –

**FLOORS** 1 & 2

| Total Area   | 4,362 sq.ft. |
|--------------|--------------|
| Balcony Area | 1,278 sq.ft. |
| Suite Area   | 3,083 sq.ft. |

All pictures, plans, layouts, information, data and details included in this brochure are indicative only and may change at any time up to the final 'as built' status in accordance with final designs of the project, regulatory approvals and planning permissions. All accessories and interior finishes such as wallpaper, chandeliers, furniture, electronics, white goods, curtains, hard and soft landscaping, pavements, features, gym, swimming pool(s) and other elements displayed in the brochure, or within the show apartment or between the plot boundary and the unit, are not part of the unit and are shown for illustrative purposes only.

LOWER LEVEL UPPERLEVEL

 $D\Lambda R \Lambda L \Lambda RK\Lambda N$ 

# 3 BEDROOMS DUPLEX

– 05 SERIES –

**FLOORS** 1 & 2

| Total Area   | 4,569 sq.ft. |
|--------------|--------------|
| Balcony Area | 1,311 sq.ft. |
| Suite Area   | 3,258 sq.ft. |

All pictures, plans, layouts, information, data and details included in this brochure are indicative only and may change at any time up to the final 'as built' status in accordance with final designs of the project, regulatory approvals and planning permissions. All accessories and interior finishes such as wallpaper, chandeliers, furniture, electronics, white goods, curtains, hard and soft landscaping, pavements, features, gym, swimming pool(s) and other elements displayed in the brochure, or within the show apartment or between the plot boundary and the unit, are not part of the unit and are shown for illustrative purposes only.