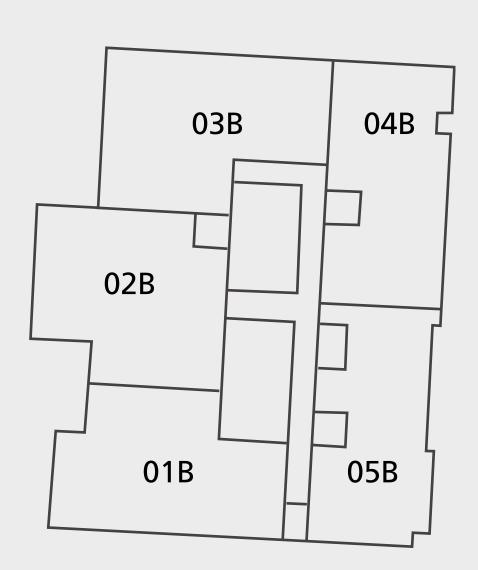

### 2 BEDROOMS

– 01 SERIES –

| Total Area   | 2,537.27 sq.ft. |
|--------------|-----------------|
| Balcony Area | 797.50 sq.ft.   |
| Suite Area   | 1,739.77 sq.ft. |

– 02 SERIES –

|            | ı               |
|------------|-----------------|
| Suite Area | 1,701.56 sq.ft. |

Balcony Area 608.05 sq.ft.

Total Area 2,309.61 sq.ft.

# 4 BEDROOMS DUPLEX

– 04 SERIES –

**FLOORS** 1 & 2

| Total Area   | 4,362 sq.ft. |
|--------------|--------------|
| Balcony Area | 1,278 sq.ft. |
| Suite Area   | 3,083 sq.ft. |

All pictures, plans, layouts, information, data and details included in this brochure are indicative only and may change at any time up to the final 'as built' status in accordance with final designs of the project, regulatory approvals and planning permissions. All accessories and interior finishes such as wallpaper, chandeliers, furniture, electronics, white goods, curtains, hard and soft landscaping, pavements, features, gym, swimming pool(s) and other elements displayed in the brochure, or within the show apartment or between the plot boundary and the unit, are not part of the unit and are shown for illustrative purposes only.

# 3 BEDROOMS DUPLEX

– 05 SERIES –

**FLOORS** 1 & 2

| Total Area   | 4,569 sq.ft. |
|--------------|--------------|
| Balcony Area | 1,311 sq.ft. |
| Suite Area   | 3,258 sq.ft. |

All pictures, plans, layouts, information, data and details included in this brochure are indicative only and may change at any time up to the final 'as built' status in accordance with final designs of the project, regulatory approvals and planning permissions. All accessories and interior finishes such as wallpaper, chandeliers, furniture, electronics, white goods, curtains, hard and soft landscaping, pavements, features, gym, swimming pool(s) and other elements displayed in the brochure, or within the show apartment or between the plot boundary and the unit, are not part of the unit and are shown for illustrative purposes only.