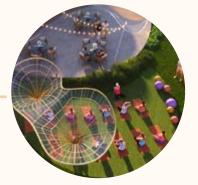

### SUNRISE GYM & MONKEY BAR ARENA

Synchronise your body with nature. When your biological clock is coordinated with the natures clock, you get a better sleep. You can also explore an exciting jungle gym with bars for hanging, climbing challenges and swinging activities.