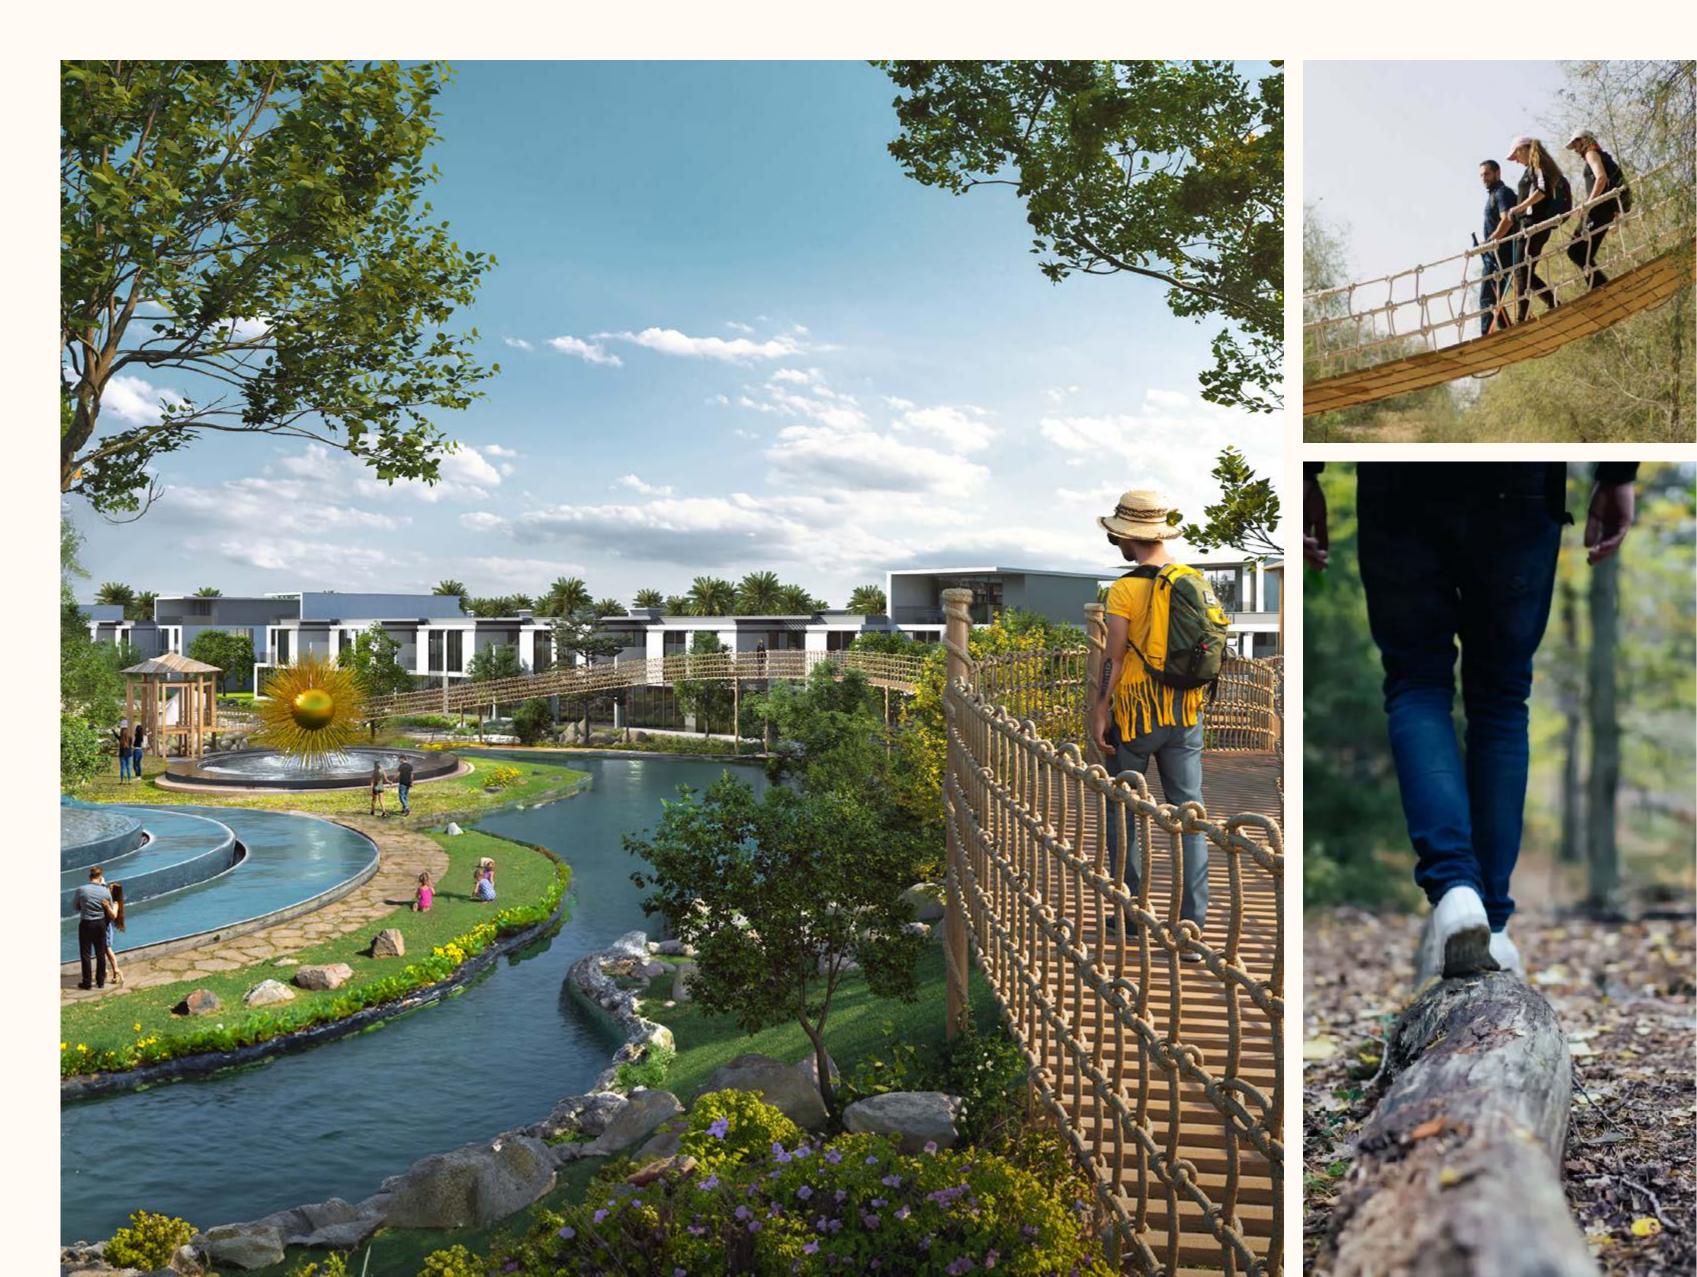

## FOREST HIKING TRAIL

A convenient access to the trail and natural landscape, encouraging physical activity & exploration without having to travel far.