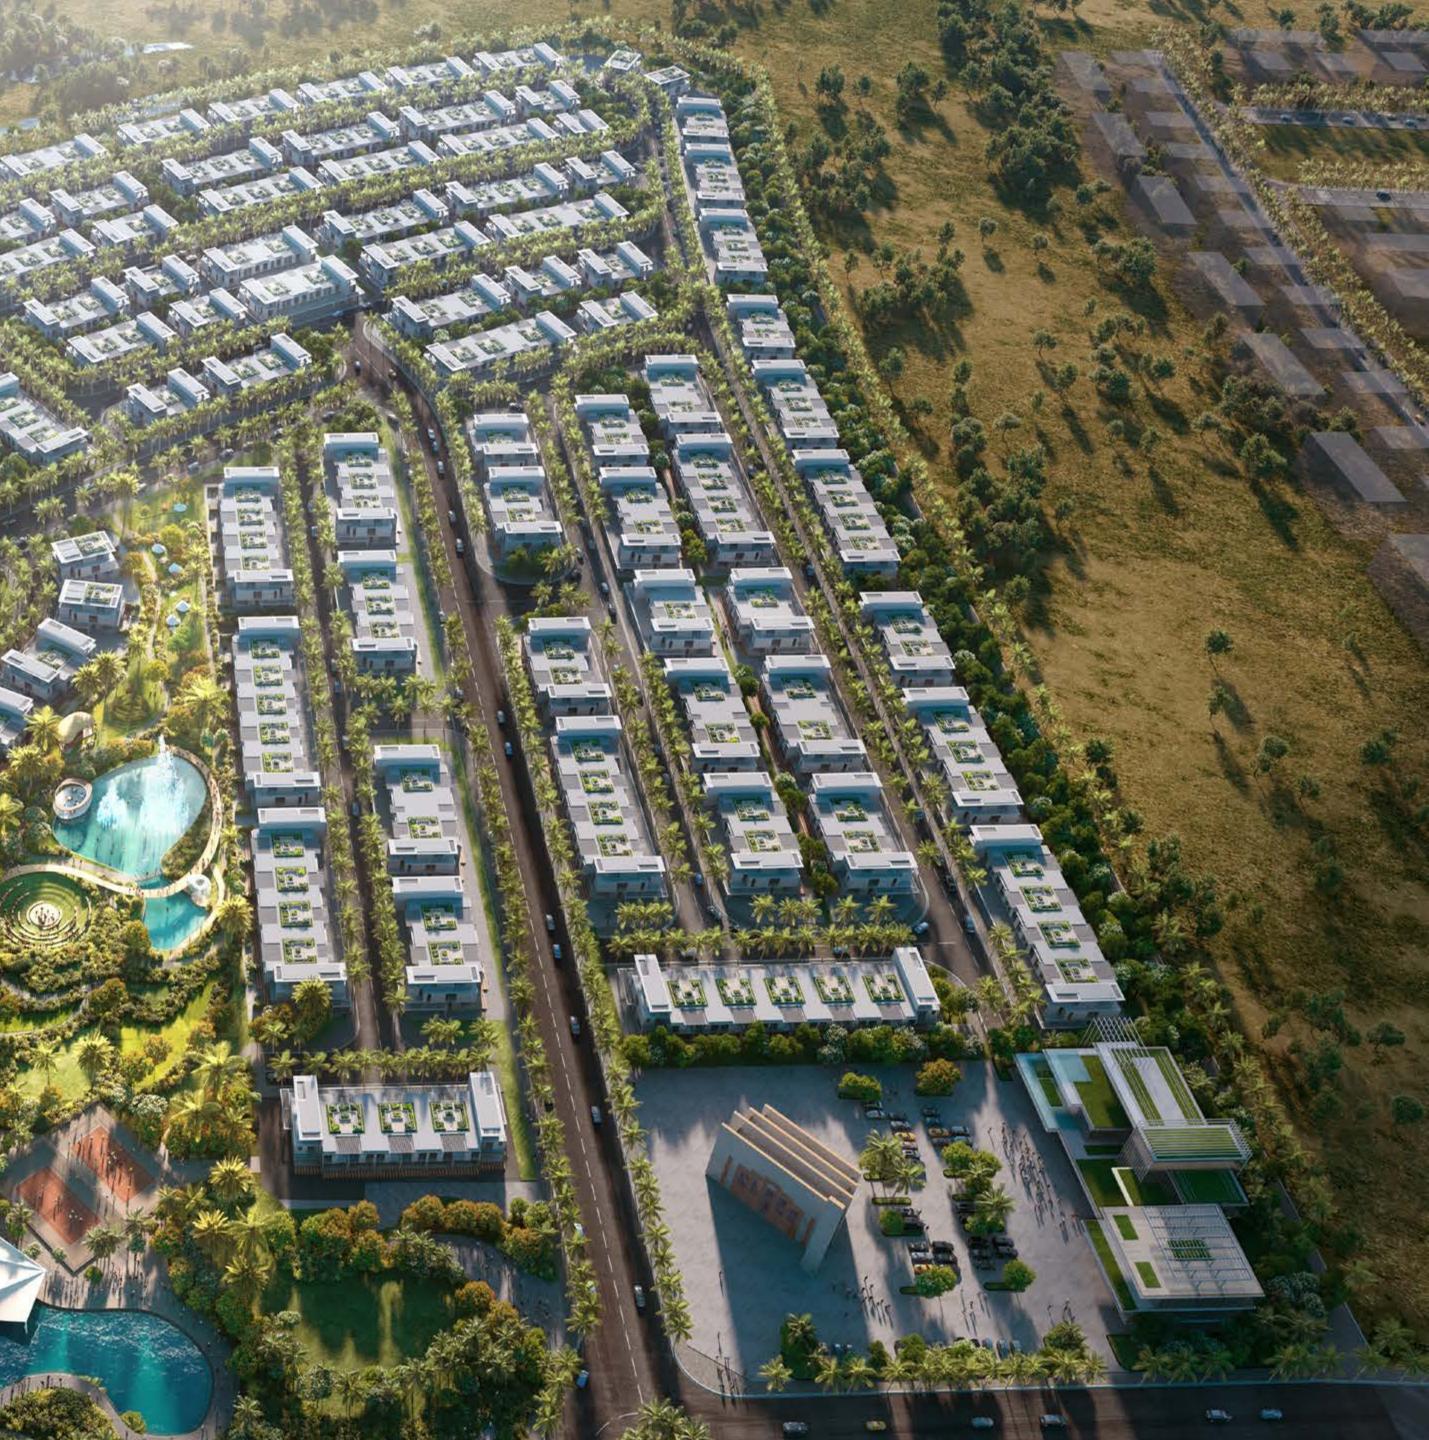

# SUNSCITY

L'

AMENITIES

FOREST HIKING MONKEY BAR ARENA CAMPING IN THE JUNGLE SUSPENSION BRIDGE

ORGANIC WORLD OUTDOOR SAUNA ICE BATH THERAPY

#### CRYSTAL HEALING YOGA IN THE PARK BAREFOOT-RELAXOLOGY

LIBRARY AMPHITHEATRE GRAND FOUNTAIN

ICE BATH THERAPY OUTDOOR SAUNA CRYSTAL HEALING BAREFOOT-RELAXOLOGY

SUNRISE OUTDOOR GYM MONKEY BAR

AMPHITHEATRE

FOREST HIKING SUSPENSION BRIDGE

LIBRARY

YOGA

ORGANIC WORLD

CAMPING

নানানান নানানান নানানান

FOUNTAIN

### THE GRAND WATER FOUNTAIN

The main eye-catching feature in the heart of the community.

## FOREST HIKING TRAIL

A convenient access to the trail and natural landscape, encouraging physical activity & exploration without having to travel far.