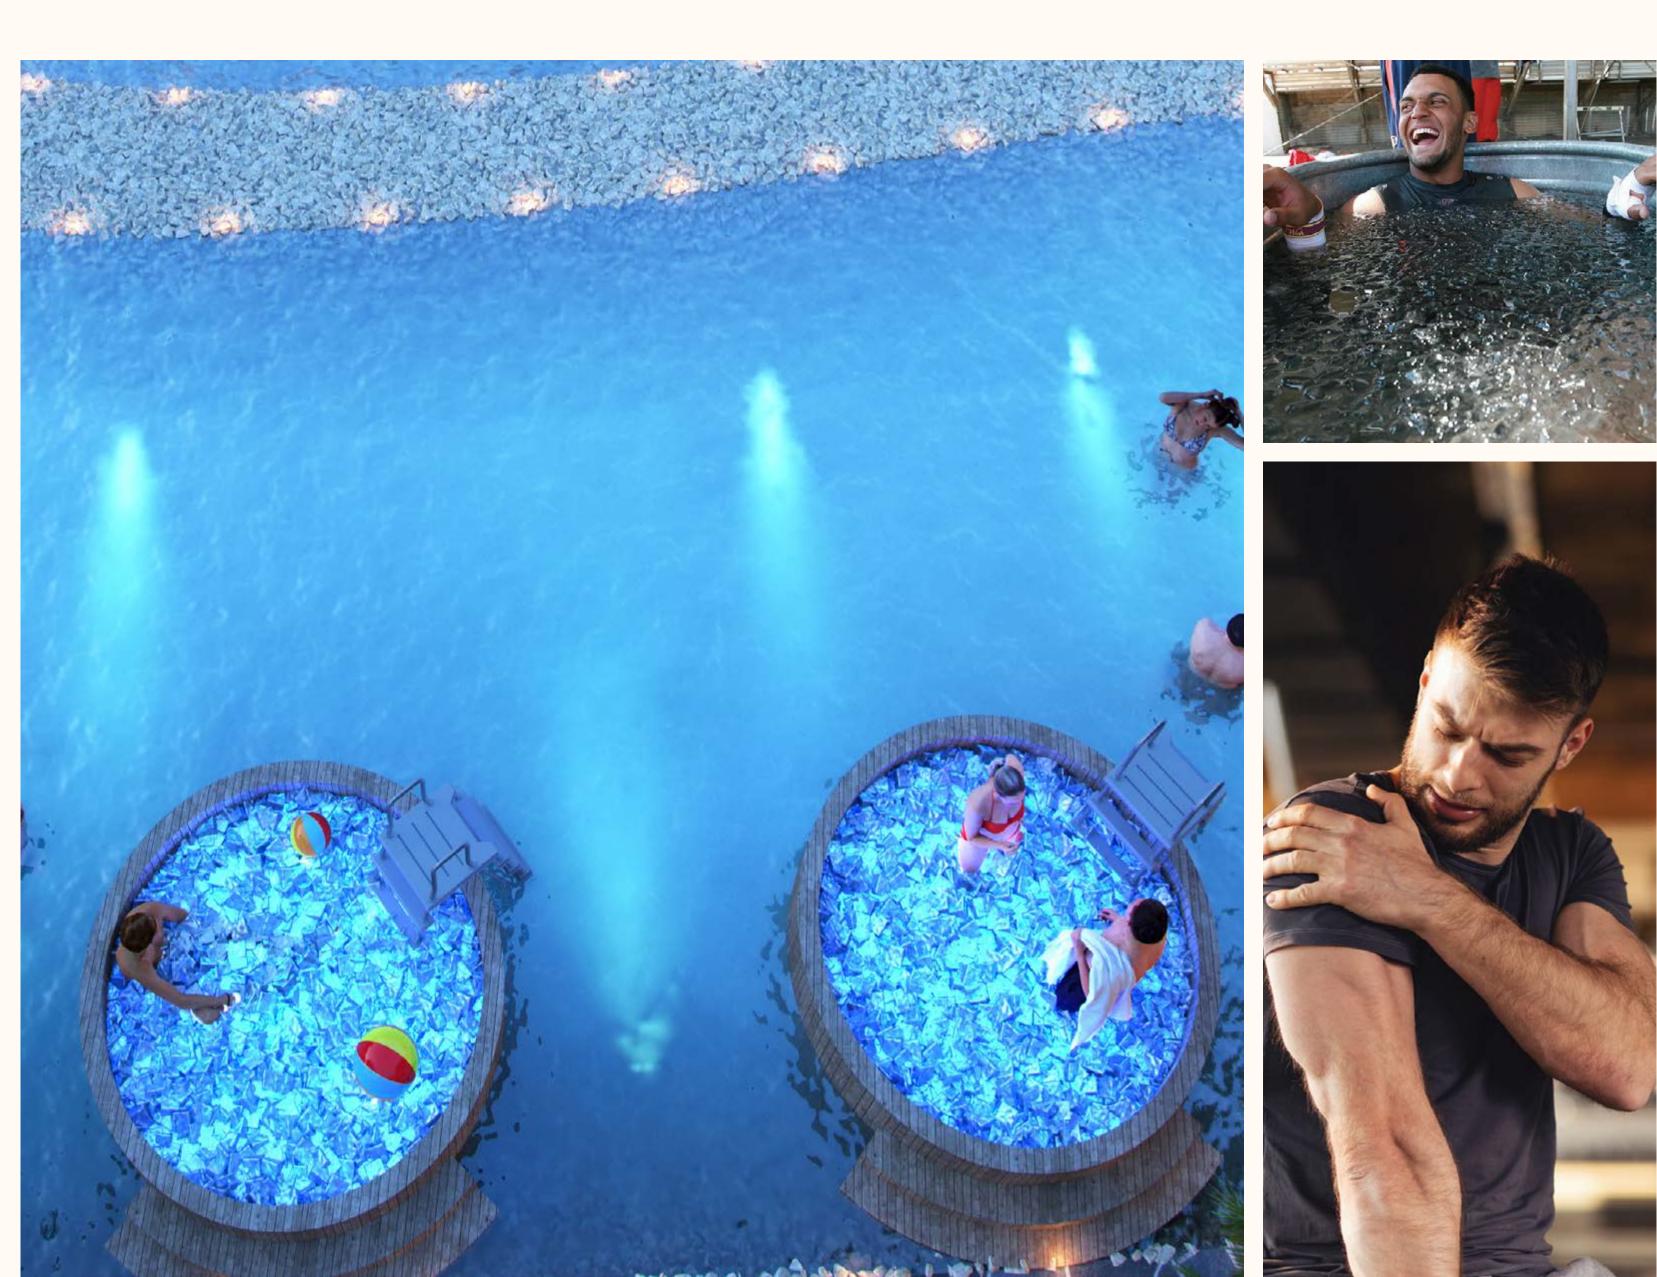

## ICE BATH THERAPY

Experience therapeutic rejuvenation and recovery in a controlled environment, harnessing the power of cold for wellness and revitalisation.

SOUL