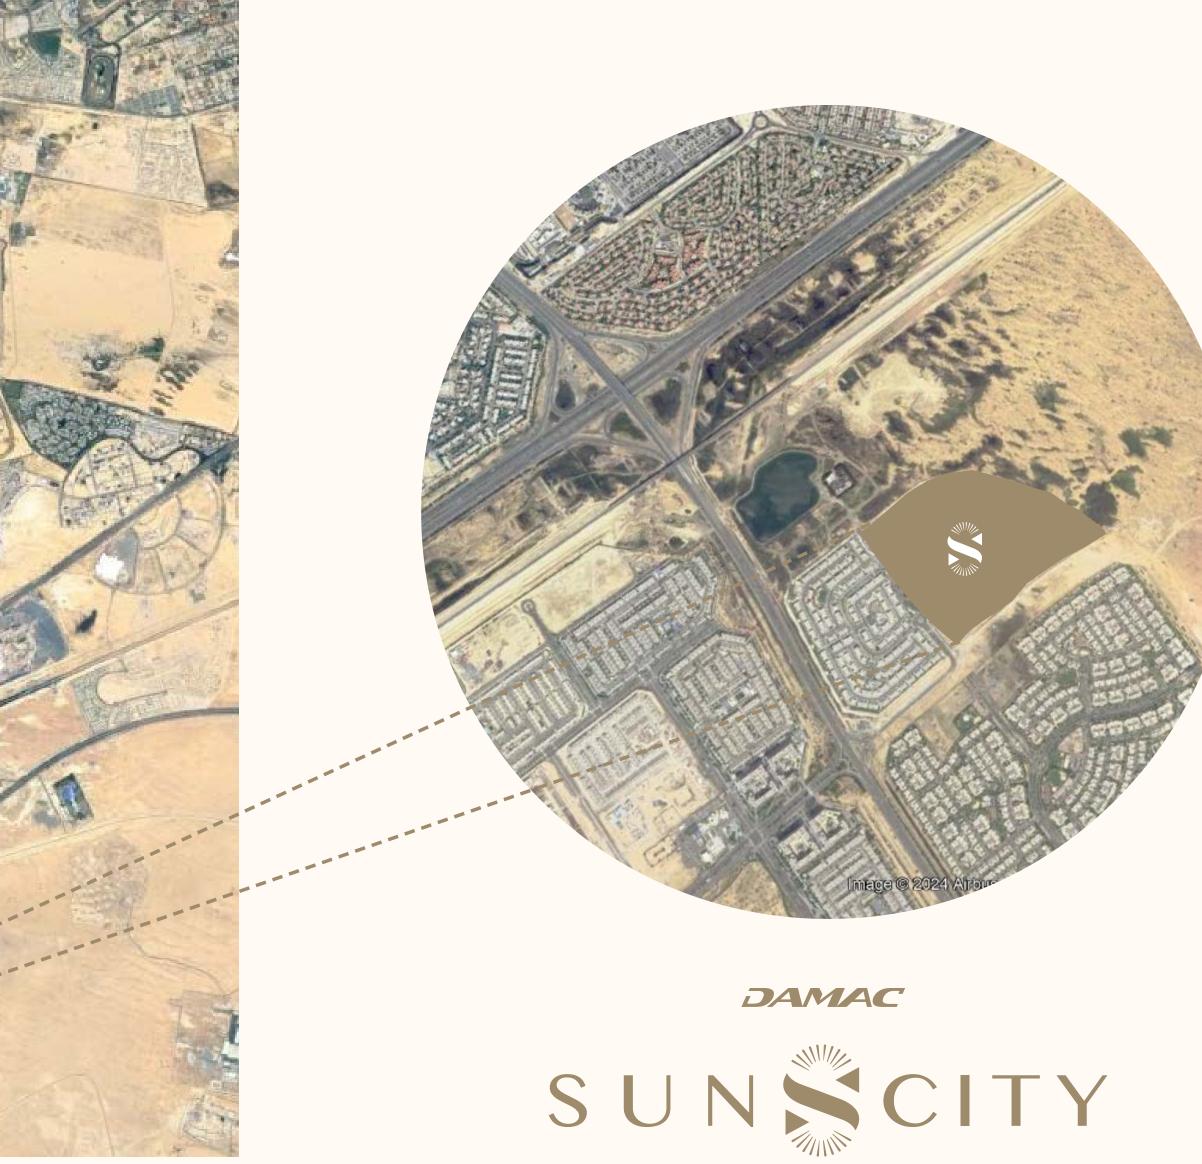

# CONNECTING TO WILDLIFE & NATURE

PALM JUMERAH

DUBAI MARINA

JUMEIRAH LAKE TOWERS

JUMEIRAH GULF ESTATES

DUBAI SPORTS CIT

DUBAI INVESTMNET PARK

#### MINUTES FROM ALL

AIRPORT 29 MIN

DAMAC

23 MIN

D DAMAC MALL

20 MIN

DAMAC