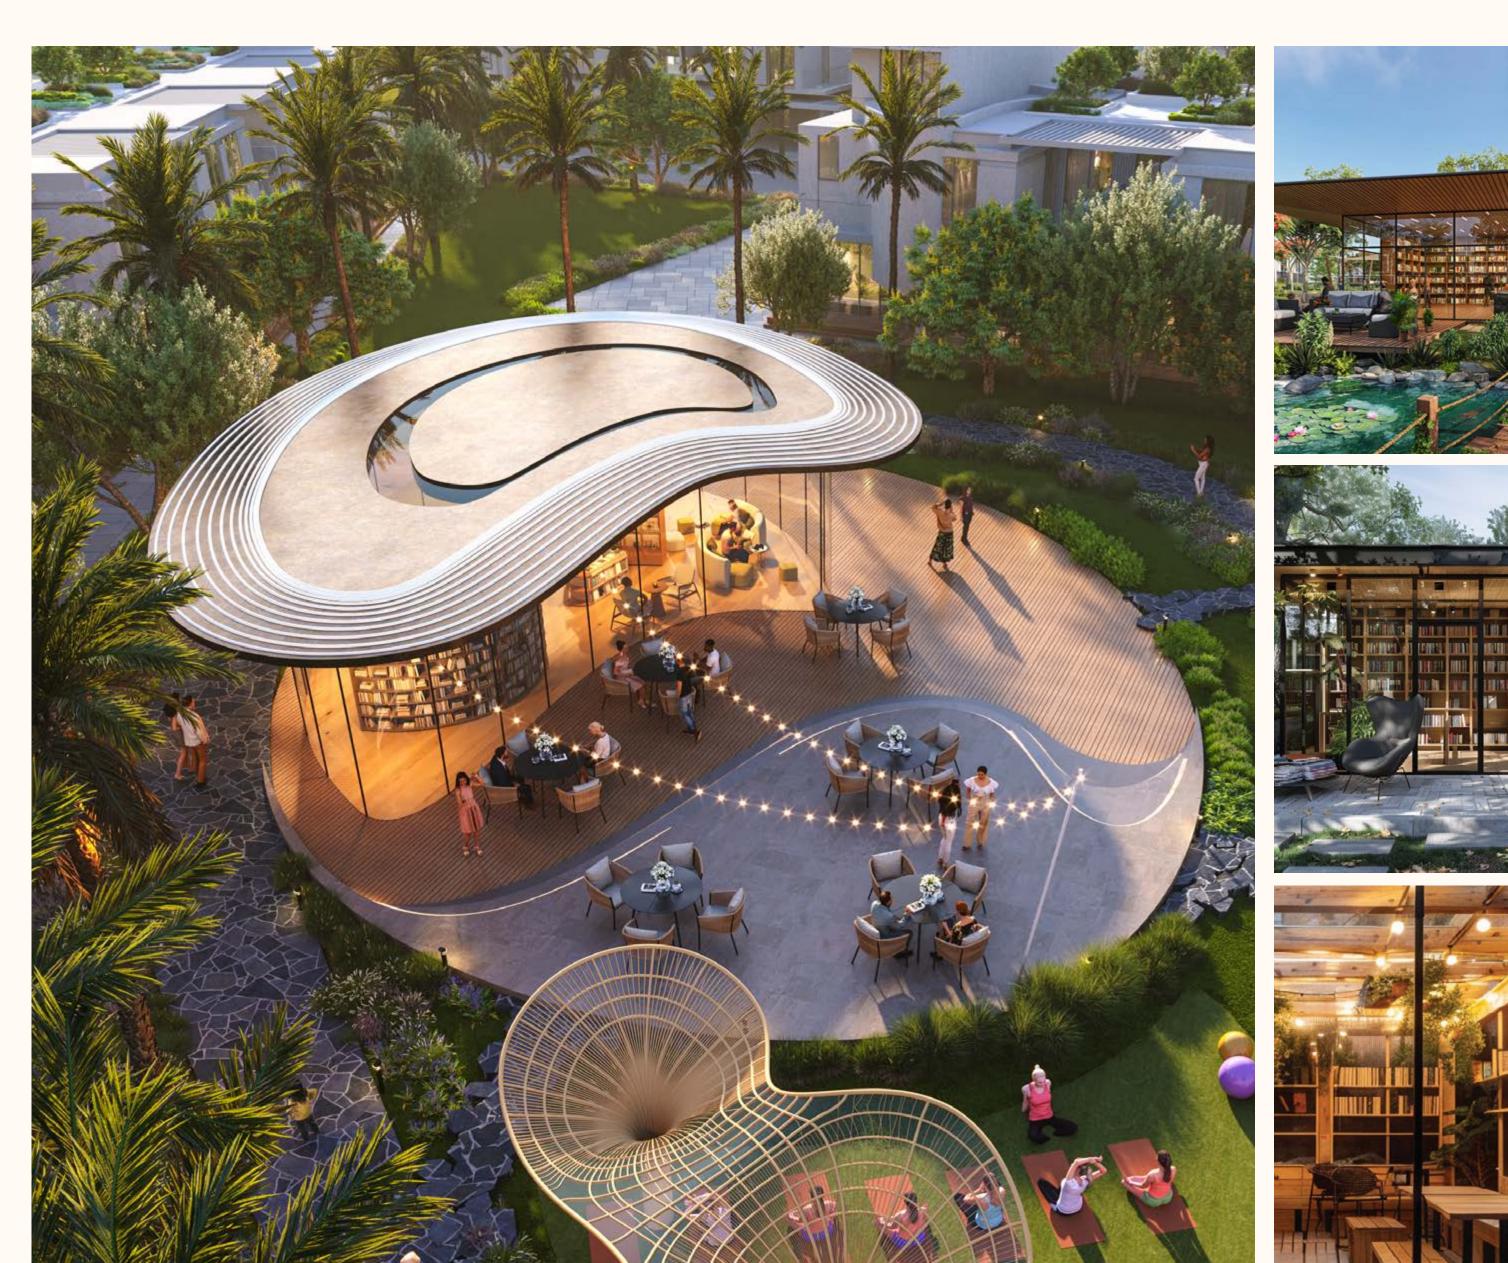

### LIBRARY CO-WORKING SPACE

An inspiring al fresco environment designed for collaborative work and creative synergy. Where knowledge meets fresh air for productive working sessions.

MIND

### AMPHITHEATRE

A picturesque venue tailored for public speaking practice and training. It is nestled in nature's embrace, fostering growth and confidence.