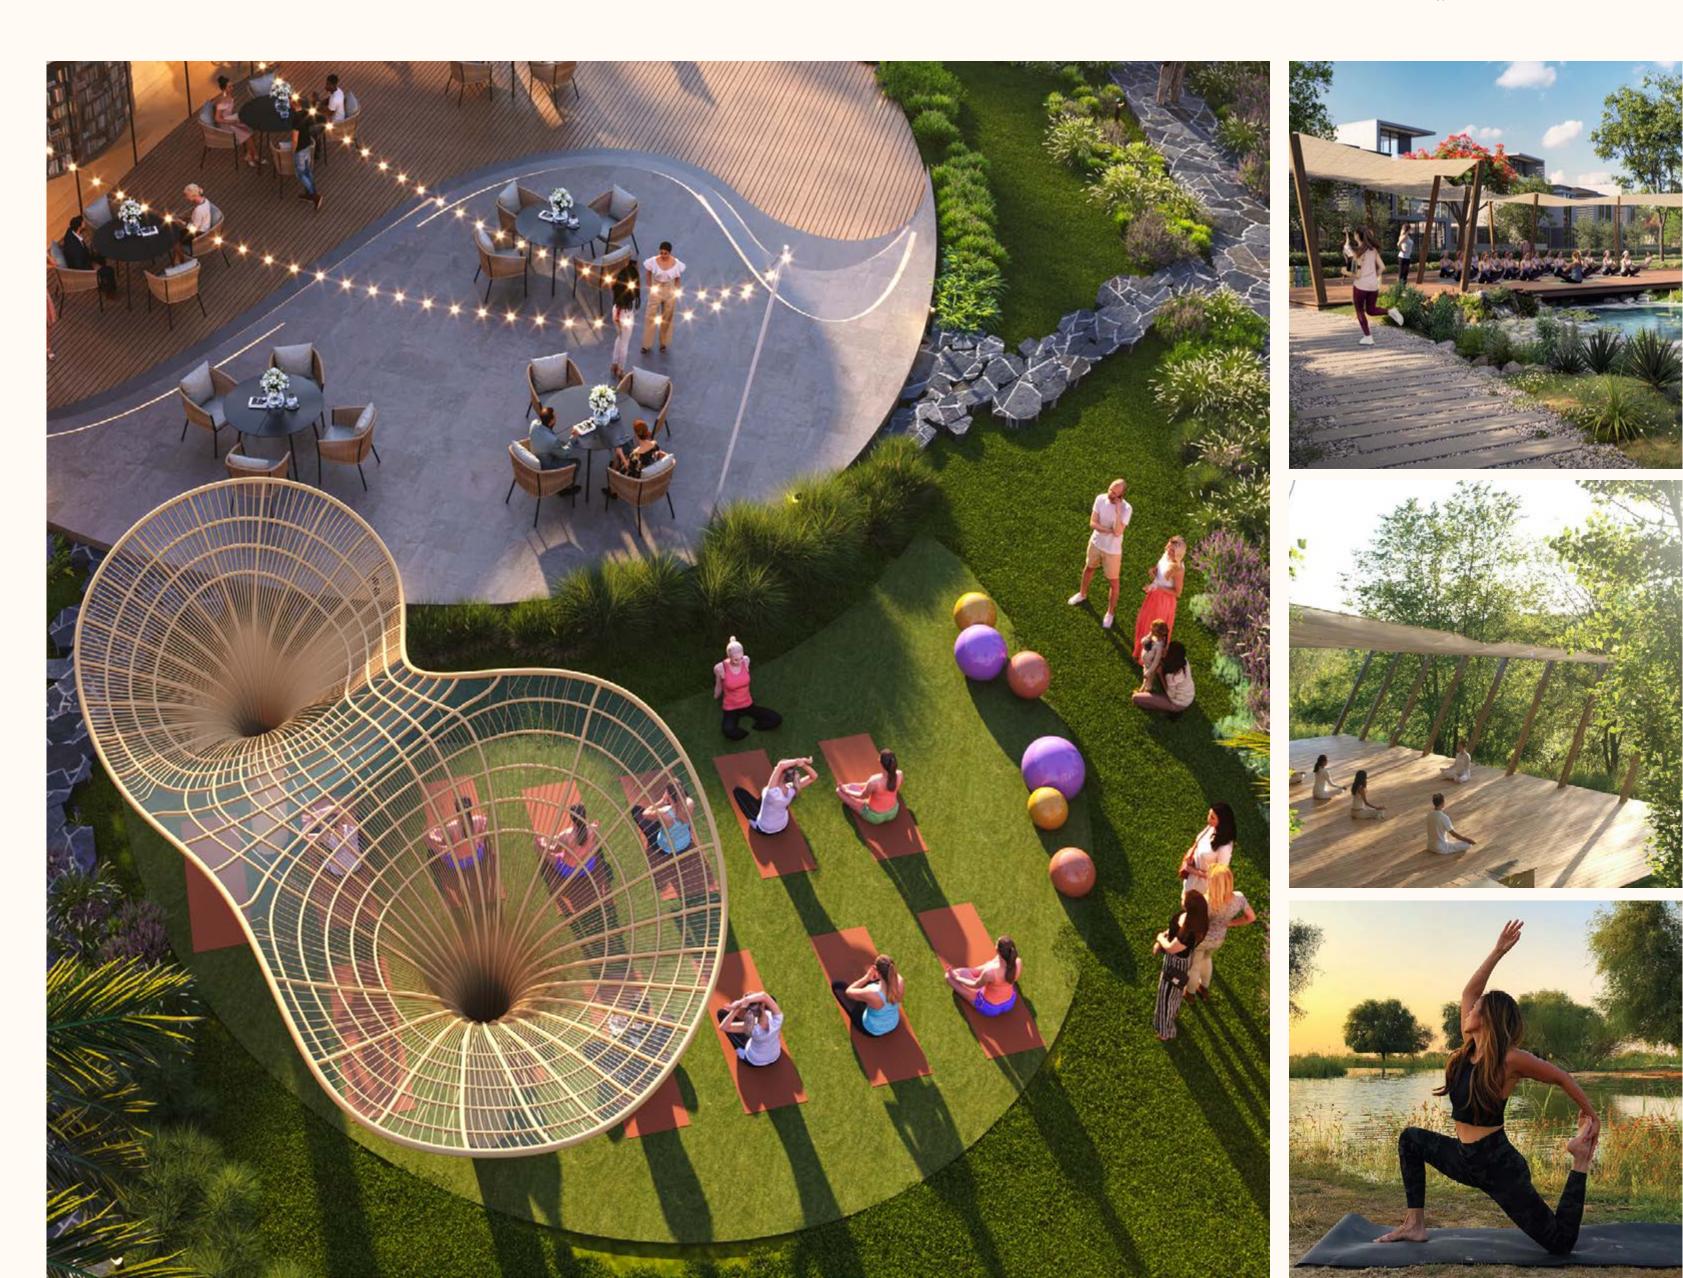

### YOGA IN THE PARK

Engage in rejuvenating yoga sessions in the park amidst nature's serenity, harmonising body and mind for holistic wellness and inner peace.

MIND

### SUNRISE GYM & MONKEY BAR ARENA

Synchronise your body with nature. When your biological clock is coordinated with the natures clock, you get a better sleep. You can also explore an exciting jungle gym with bars for hanging, climbing challenges and swinging activities.