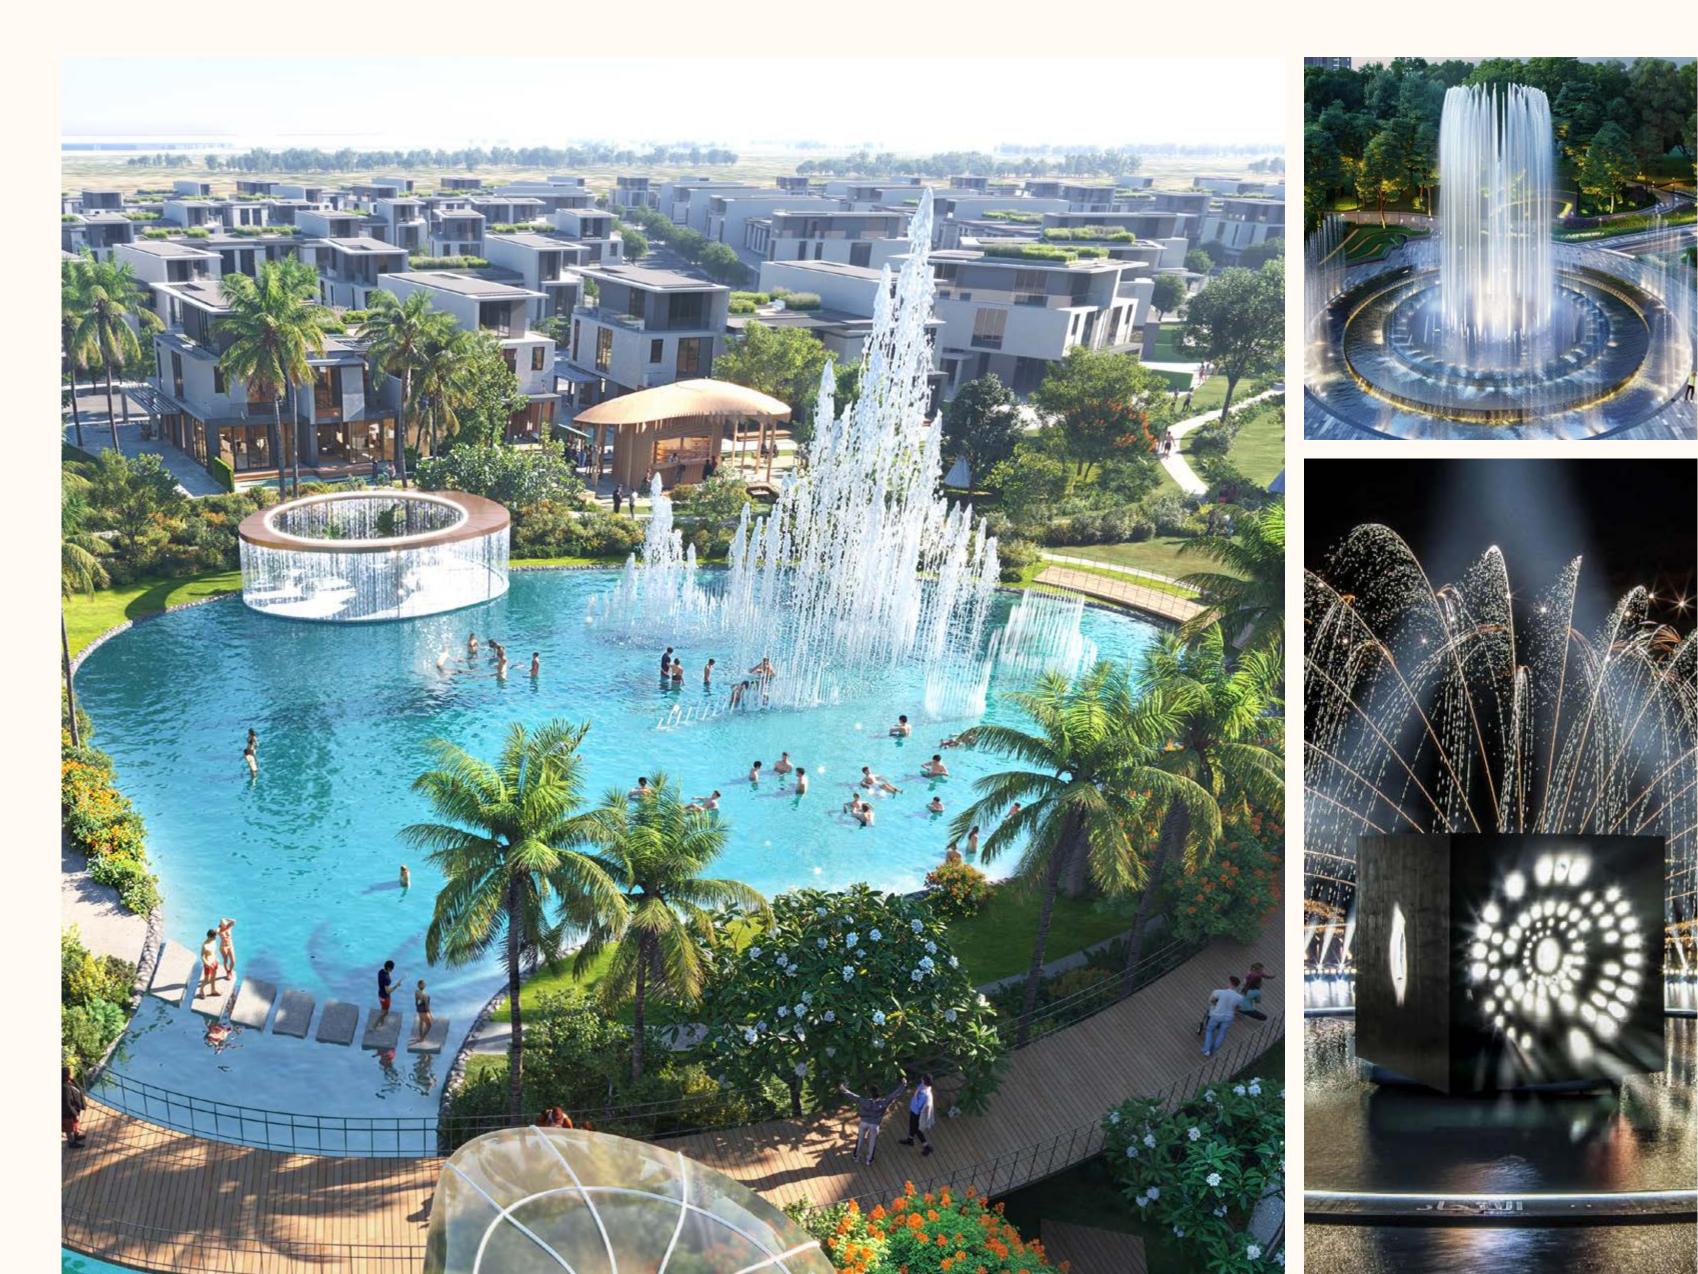

### THE GRAND WATER FOUNTAIN

The main eye-catching feature in the heart of the community.