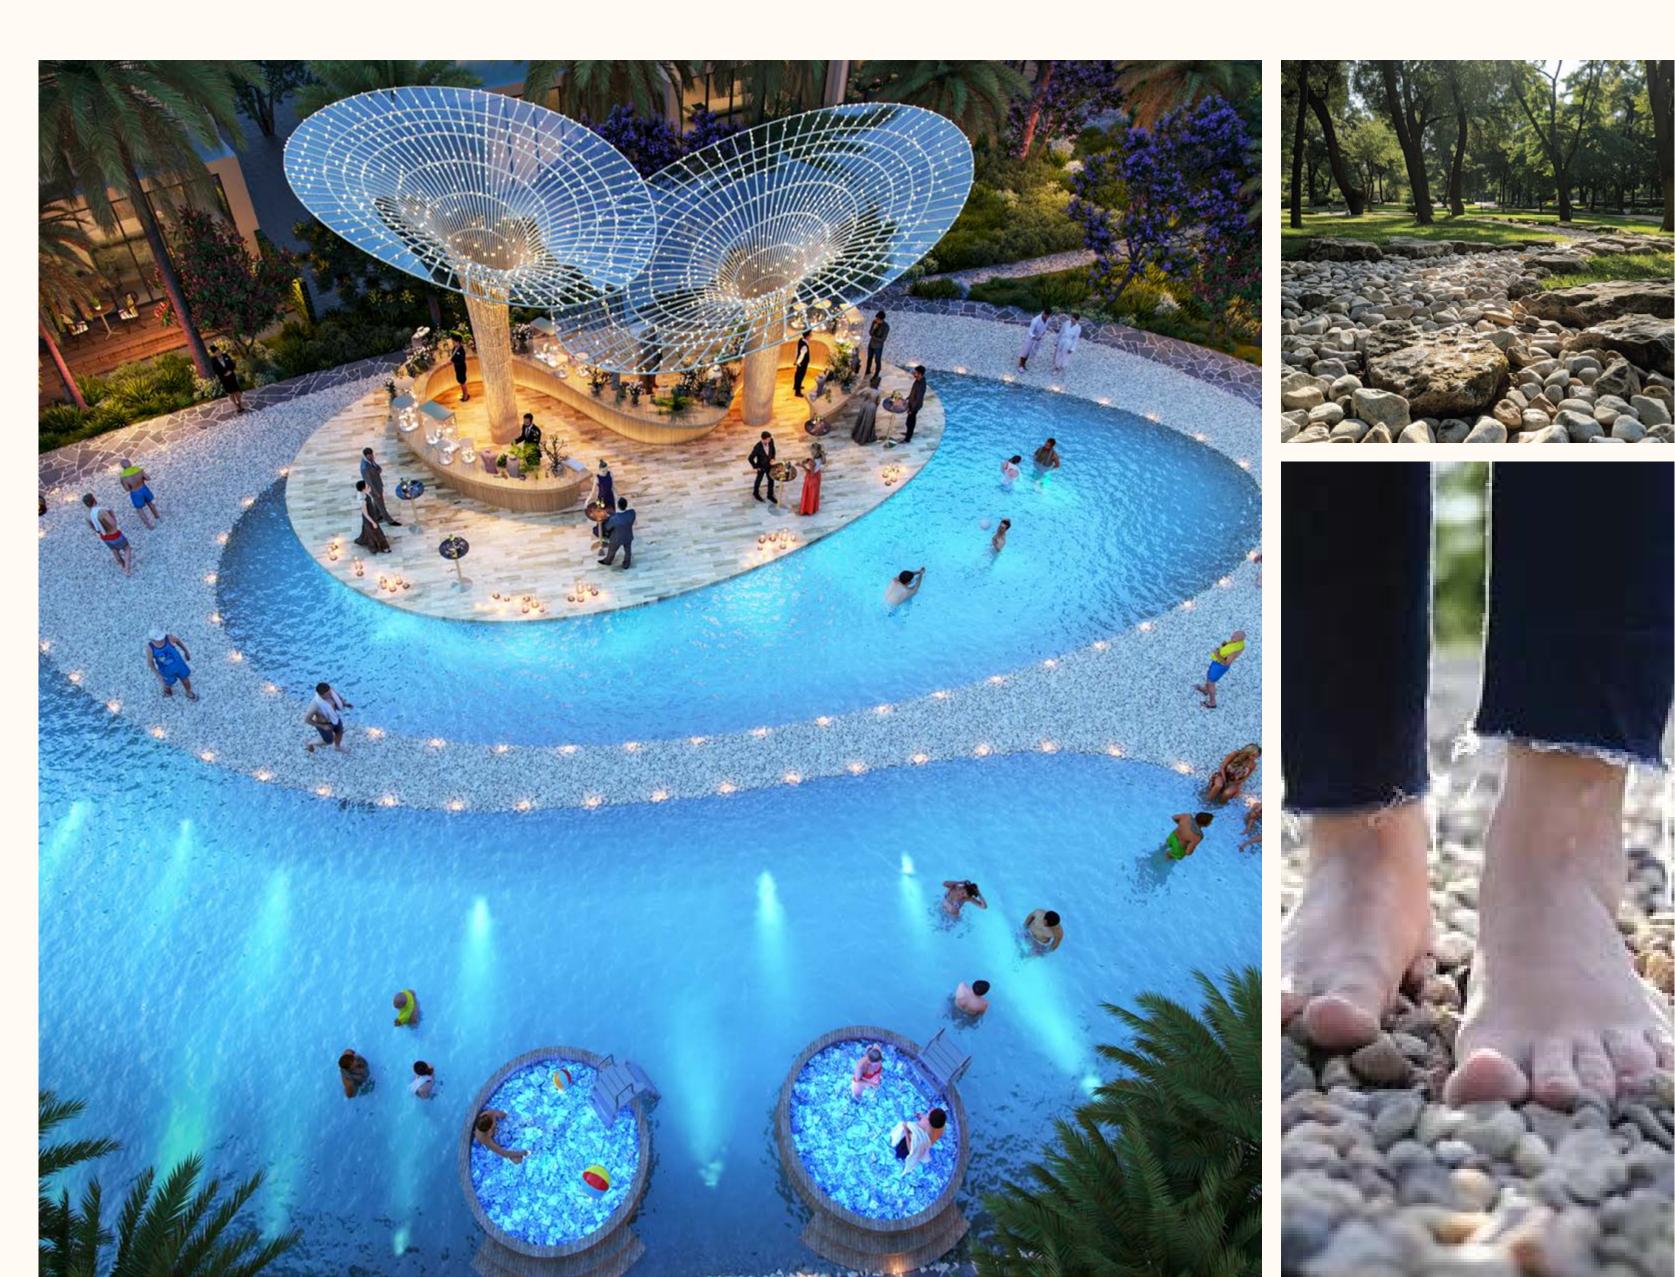

# GO BAREFOOT -REFLEXOLOGY

Walk barefoot on the ground, including stepping on stones, for better health & to reconnect with nature.