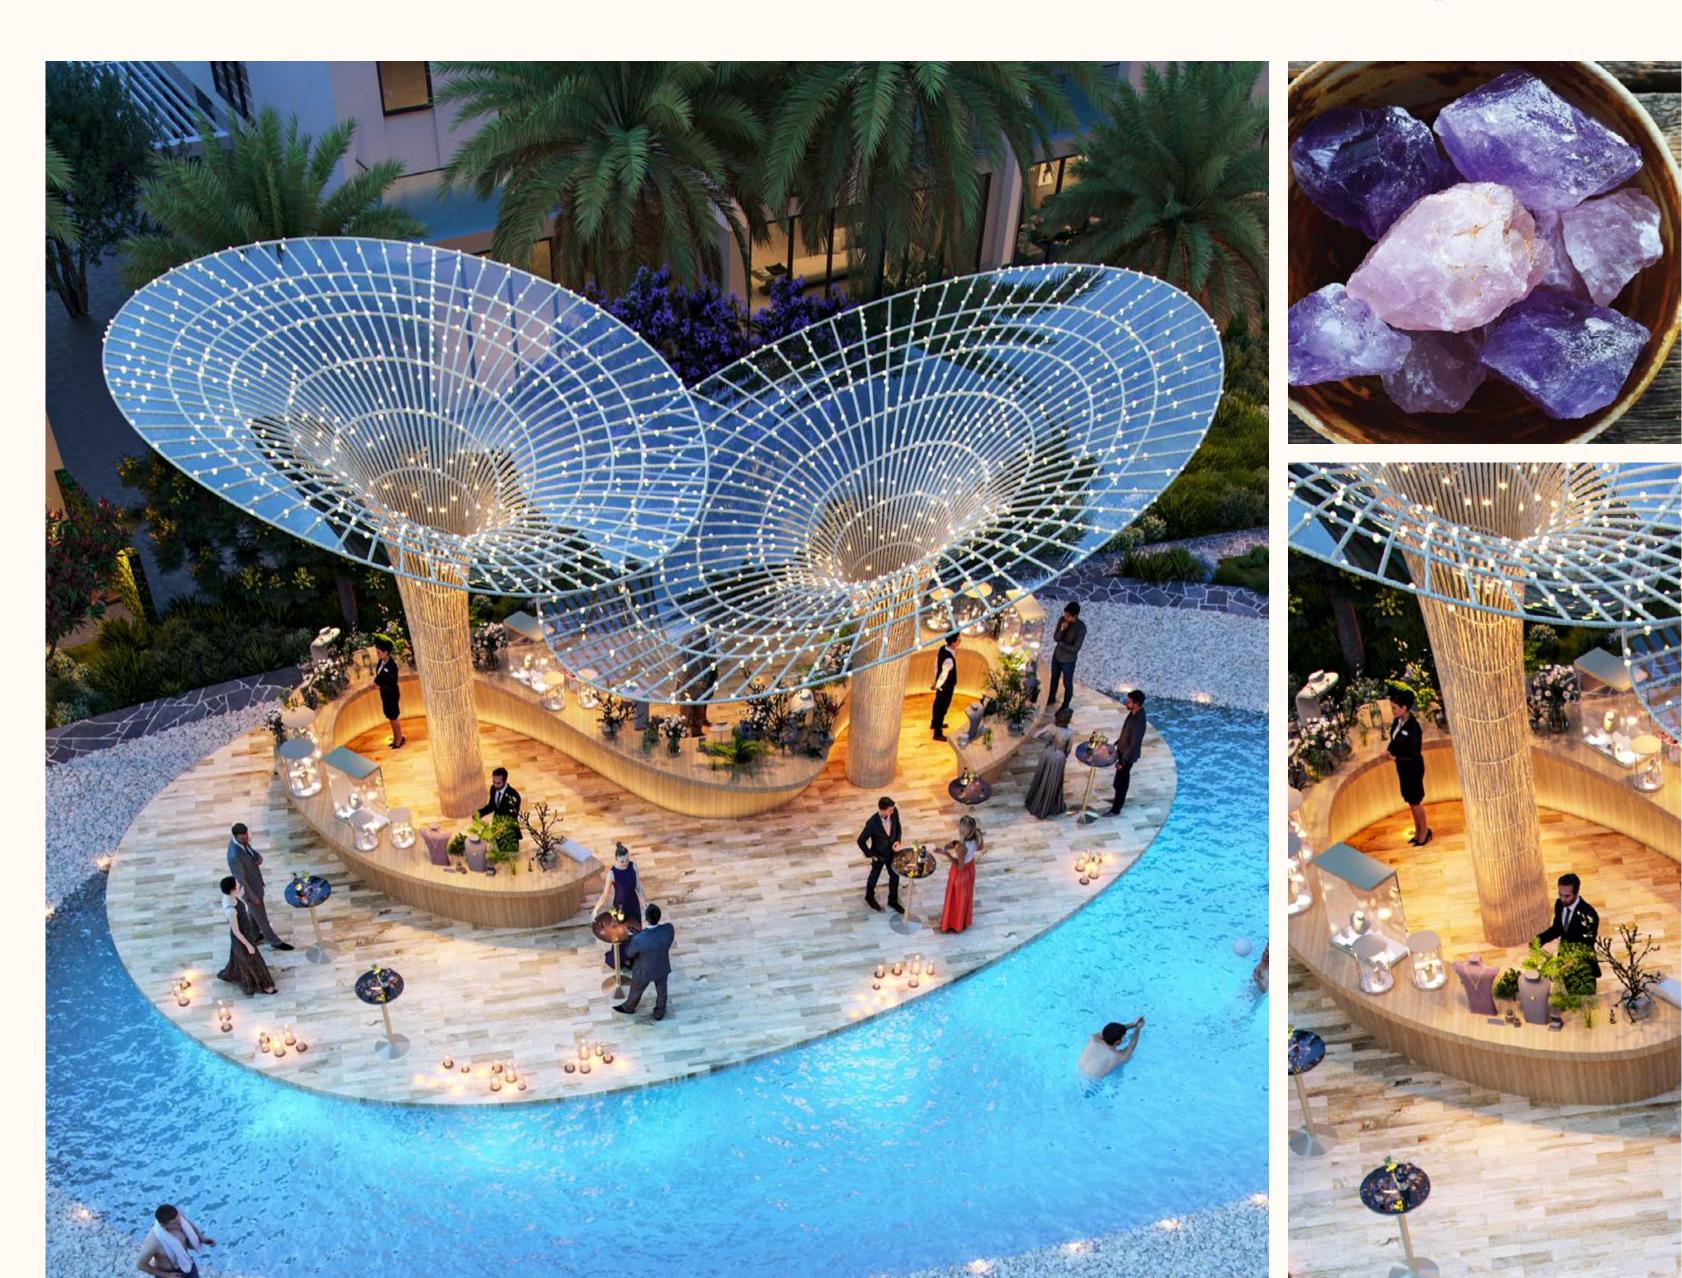

# CRYSTAL HEALING

A shop/crystal room where you can select crystals and craft personalised, or permanent bracelets aligned with your energies, fostering holistic well-being and spiritual connection.

SOUL

## ICE BATH THERAPY

Experience therapeutic rejuvenation and recovery in a controlled environment, harnessing the power of cold for wellness and revitalisation.

SOUL