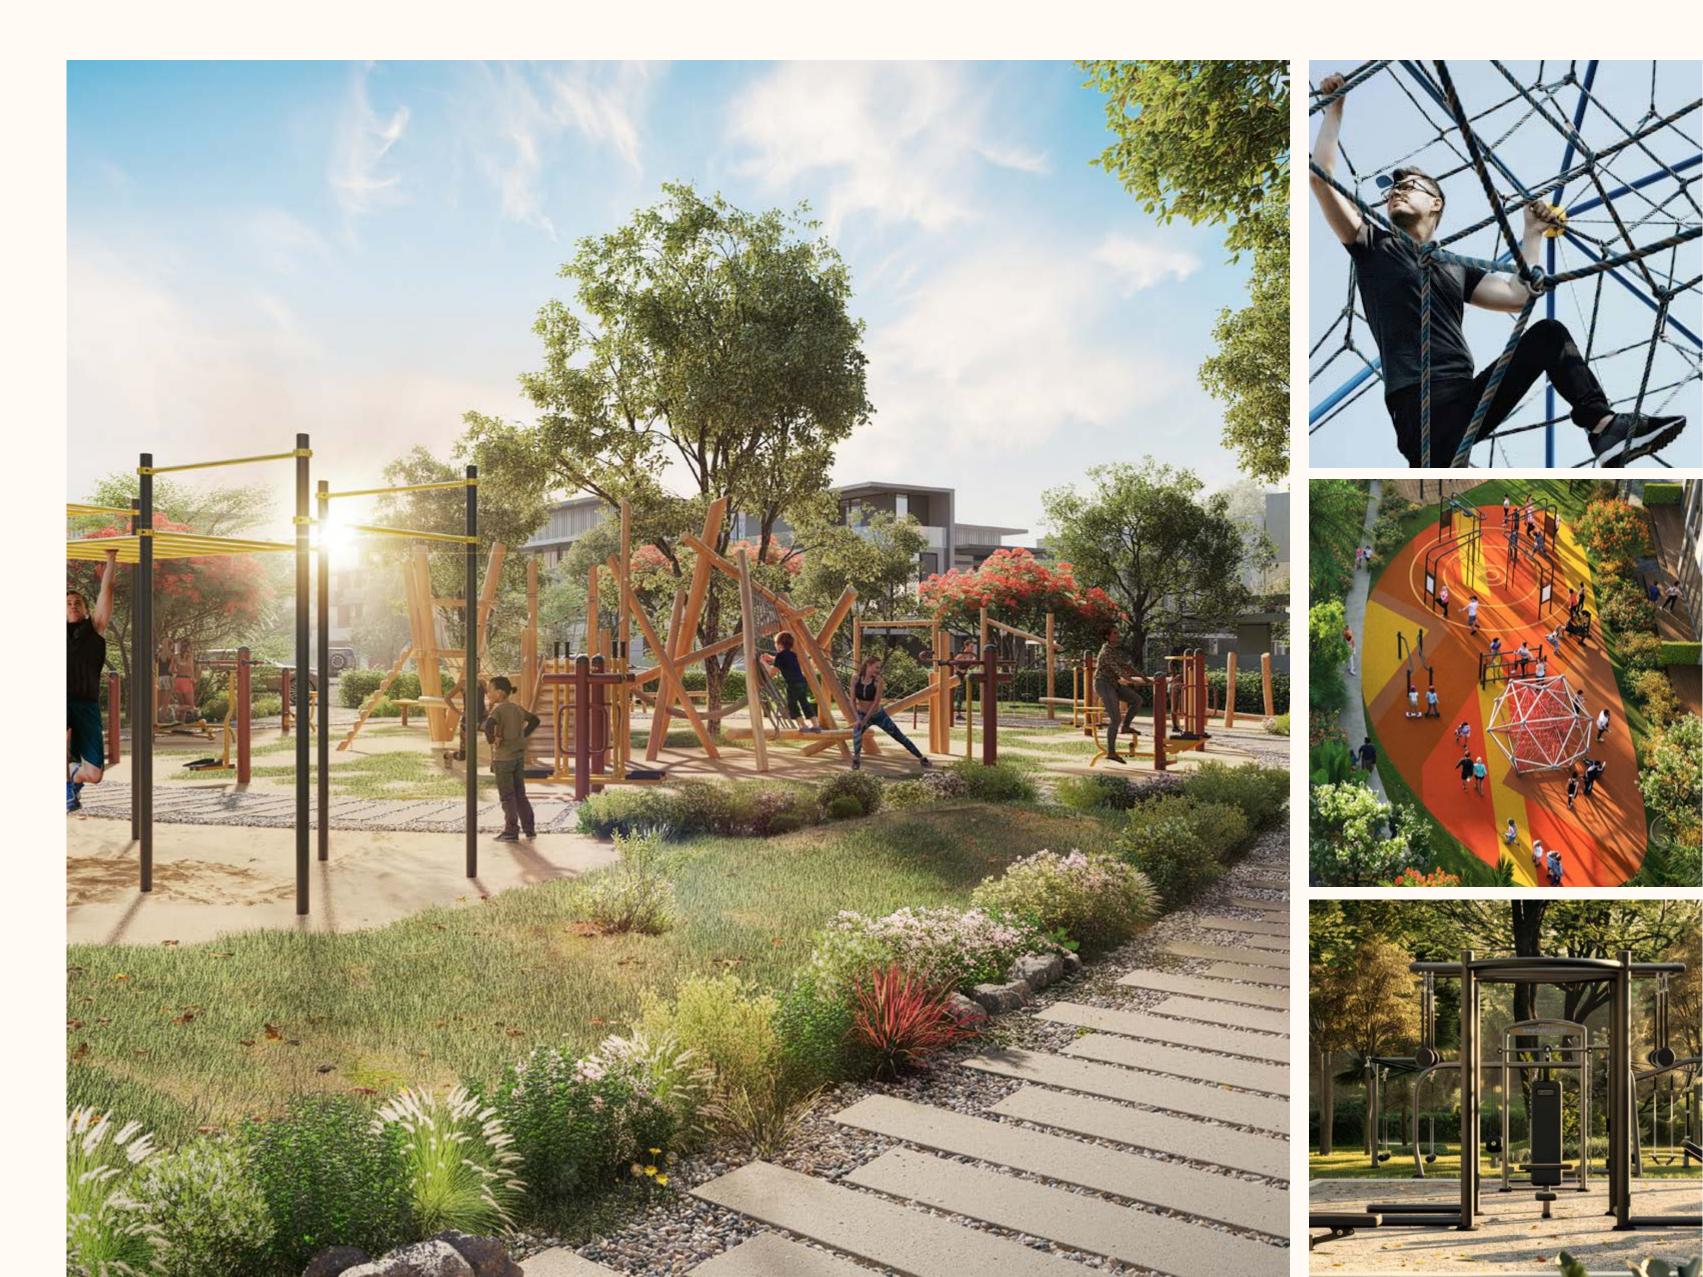

### SUNRISE GYM & MONKEY BAR ARENA

Synchronise your body with nature. When your biological clock is coordinated with the natures clock, you get a better sleep. You can also explore an exciting jungle gym with bars for hanging, climbing challenges and swinging activities.