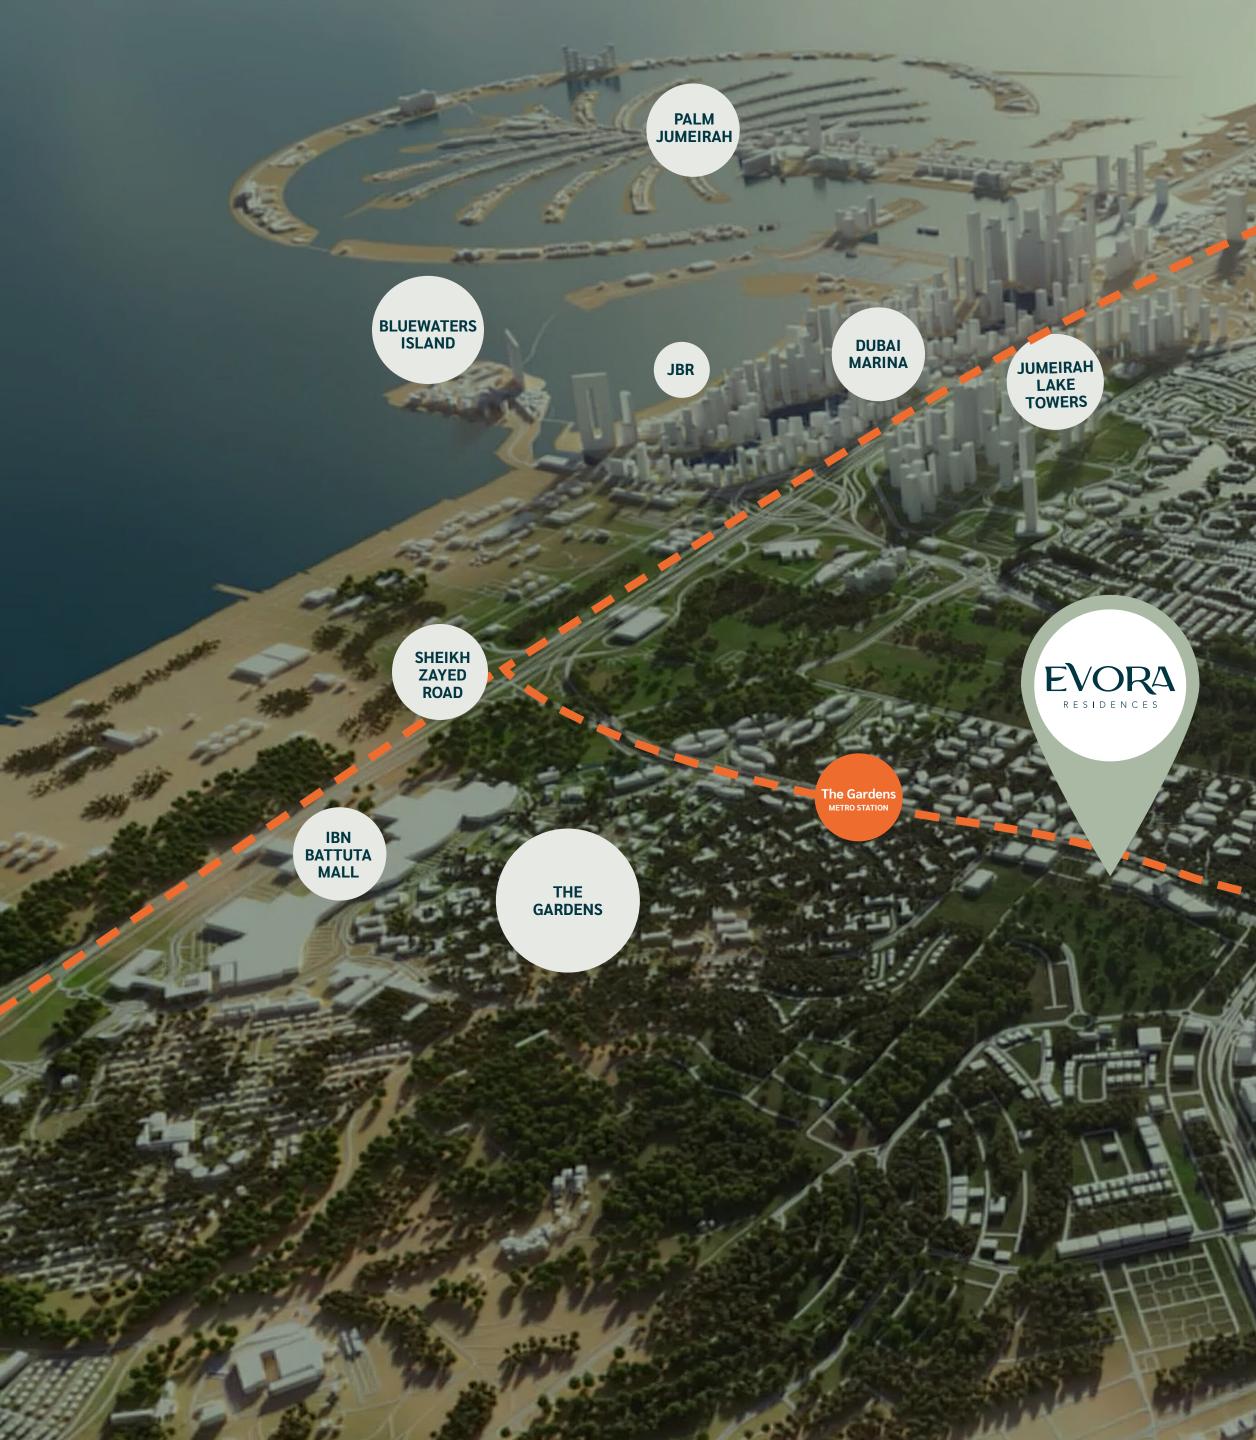

#### AL FURJAN At the heart of nature. At the pulse of the city.

Just minutes away from the vibrant, pulsating heart of Dubai and its world-class amenities, Al Furjan offers unparalleled convenience.

Strategically located on the artery of Dubai's landscape, Al Furjan is conveniently connected with two Metro Stations and provides easy access to Sheikh Zayed Road and Sheikh Mohammed Bin Zayed Road.

As one of Dubai's most sought-after residential districts, Al Furjan combines the best of both worlds, bringing a well-balanced lifestyle to your doorstep.

> AL MAKTOUM INTERNATIONAL AIRPORT

DUBAI INVESTMENT PARK (DIP)

#### Where seamless connectivity offers limitless possibilities

The vibrant neighbourhood boasts of an interconnected network of pathways and contemporary amenities, including malls, adventure parks, clubs, gardens, recreational areas, and more.

As one of Dubai's most popular residential districts, Al Furjan ensures close proximity to the city's most famous leisure and retail hubs, bringing comfort and convenience to your doorstep.

Come home to