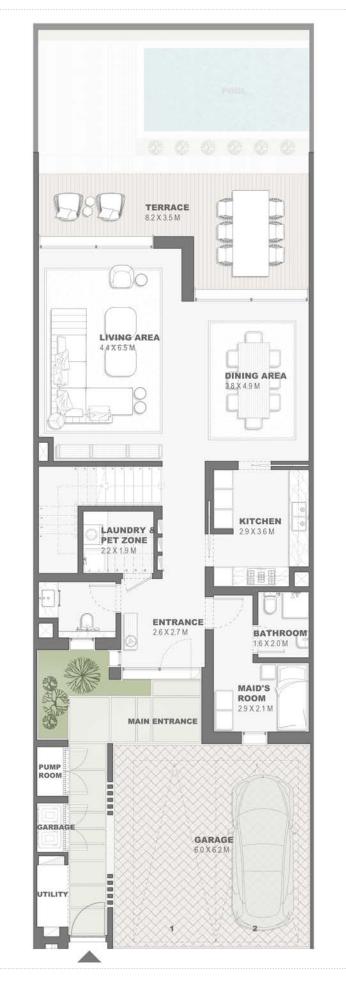

# Semidetached Villa 3 Bedroom - G+1 Type A - 1 SD3B.A.1

| 136.93<br>0.34 | 1473.90<br>3.66                 |
|----------------|---------------------------------|
| 0.34           | 3.66                            |
|                |                                 |
| 143.65         | 1546.24                         |
| 33.84          | 364.25                          |
| 62.35          | 671.13                          |
| Sector Sector  |                                 |
| 377.11         | 4059.18                         |
| 0.0            | 0.0                             |
| 0.0            | 0.0                             |
|                |                                 |
|                | 33.84<br>62.35<br>377.11<br>0.0 |

### GROUND FLOOR PLAN

DISCLAIMER: All measurements, dimensions, coordinated and drawings, given as the Floor Plans in the literature are approximate and provided only for the purpose of marketing, illustration, information and general guidance as such drawings are not to scale. All the rooms, sizes, locations, orientations, dimensions, fixtures, fittings, finishes and specifications (including materials for, placement, size of rooms, windows, doors, balcony, funiture's inbuilt wardtobe etc.) provided in the floor plans may vary as the same have been taken from concept designs prior the actual development/construction and therefore their accurace in relation to actual construction cannot be confirmed. Hence, we make no guarantee, warranty or representation as to the accuracy and completeness of the floor plan information as changes may be made during the development process, without notice. Always refer to latest IFC design available in the sales office for the most accurate representation of all construction details. Pool and landscape layout and configuration shown on floor plans are for general illustrative purpose only and are not provided by the developer.