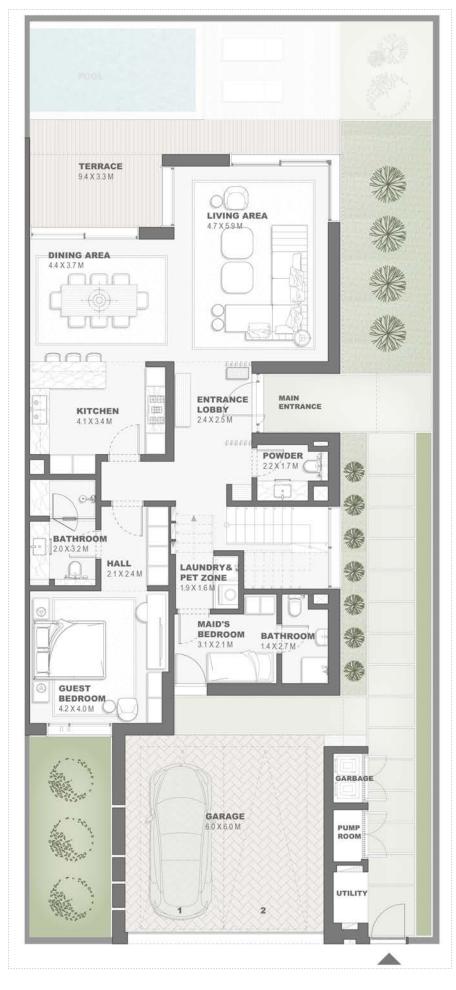

# Semidetached Villa 4 Bedroom - G+1 Type C - 1 SD4B.C.1

|                             | Sqm    | Sqft    |
|-----------------------------|--------|---------|
| Ground Floor                | 127.65 | 1374.01 |
| Balcony/ Terrace/ Porch- GF | 0.0    | 0.0     |
| First Floor                 | 175.35 | 1887.45 |
| Balcony/ Terrace            | 27.93  | 300.64  |
| Garage- Covered             | 62.41  | 671.78  |
|                             | 000.04 | 1000.00 |
| TOTAL BUILT -UP AREA        | 393.34 | 4233.88 |
| Garage not covered          | 0.0    | 0.0     |
| Roof Terrace                | 0.0    | 0.0     |
|                             |        |         |
| the second second           |        |         |

Key Plan

## GROUND FLOOR PLAN

DISCLAIMER: All measurements, dimensions, coordinated and drawings, given as the Floor Plans in the literature are approximate and provided only for the purpose of marketing, illustration, information and general guidance as such drawings are not to scale. All the rooms, sizes, locations, orientations, dimensions, fixtures, fittings, finishes and specifications (including materials for, placement, size of rooms, windows, doors, balcony, funiture's inbuilt wardtobe etc.) provided in the floor plans may vary as the same have been taken from concept designs prior the actual development/construction and therefore their accurace in relation to actual construction cannot be confirmed. Hence, we make no guarantee, warranty or representation as to the accuracy and completeness of the floor plan information as changes may be made during the development process, without notice. Always refer to latest IFC design available in the sales office for the most accurate representation of all construction details. Pool and landscape layout and configuration shown on floor plans are for general illustrative purpose only and are not provided by the developer.