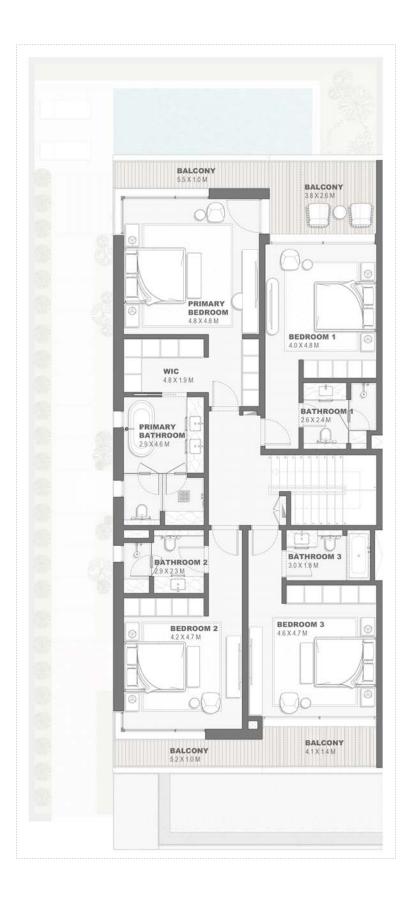

## FIRST FLOOR PLAN

# Semidetached Villa 4 Bedroom - G+1 Type C - 1 SD4B.C.1

|                             | Sqm    | Sqft    |
|-----------------------------|--------|---------|
| Ground Floor                | 127.65 | 1374.01 |
| Balcony/ Terrace/ Porch- GF | 0.0    | 0.0     |
| First Floor                 | 175.35 | 1887.45 |
| Balcony/ Terrace            | 27.93  | 300.64  |
| Garage- Covered             | 62.41  | 671.78  |
|                             | 000.04 | 1000.00 |
| TOTAL BUILT -UP AREA        | 393.34 | 4233.88 |
| Garage not covered          | 0.0    | 0.0     |
| Roof Terrace                | 0.0    | 0.0     |
|                             |        |         |
| the second second           |        |         |

# Semidetached Villa 4 Bedroom - G+1 Type C - 2 SD4B.C.2

| 127.70<br>0.0<br>179.31<br>24.52 | 1374.55<br>0.0<br>1930.08<br>263.93 |
|----------------------------------|-------------------------------------|
| 179.31                           | 1930.08                             |
|                                  |                                     |
| 24.52                            | 263.93                              |
|                                  |                                     |
| 62.37                            | 671.35                              |
| 393.90                           | 4239.90                             |
| 0.0                              | 0.0                                 |
| 0.0                              | 0.0                                 |
|                                  |                                     |
|                                  | 393.90<br>0.0                       |