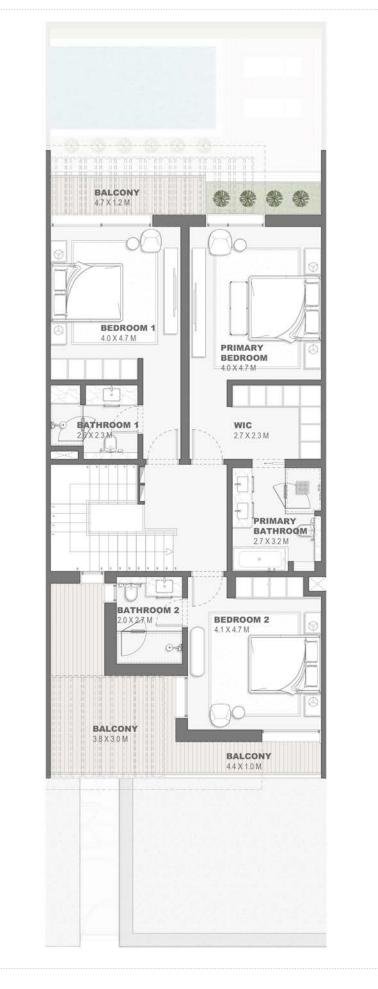

tions (including materials for, placement, size of rooms, windows, doors, balcony, funiture's inbuilt wardtobe etc.) provided in the floor plans may vary as the same have been taken from concept designs prior the actual development/construction and therefore their accurace in relation to actual construction cannot be confirmed. Hence, we make no guarantee, warranty or representation as to the accuracy and completeness of the floor plan information as changes may be made during the development process, without notice. Always refer to latest IFC design available in the sales office for the most accurate representation of all construction details. Pool and landscape layout and configuration shown on floor plans are for general illustrative purpose only and are not provided by the developer.





# Townhouses 4 Bedroom - G+1 Type A - 4 TH4P.A.4

|                             | Sqm           | Sqft    |
|-----------------------------|---------------|---------|
| Ground Floor                | 152.64        | 1643.00 |
| Balcony/ Terrace/ Porch- GF | 0.0           | 0.0     |
| First Floor                 | 133.58        | 1437.84 |
| Balcony/ Terrace            | 31.60         | 340.14  |
| Garage- Covered             | 43.02         | 463.06  |
| A second second             |               |         |
| FOTAL BUILT -UP AREA        | 360.84        | 3884.05 |
| Garage not covered          | 0.0           | 0.0     |
| Roof Terrace                | 0.0           | 0.0     |
|                             |               |         |
| A start and a start of      |               |