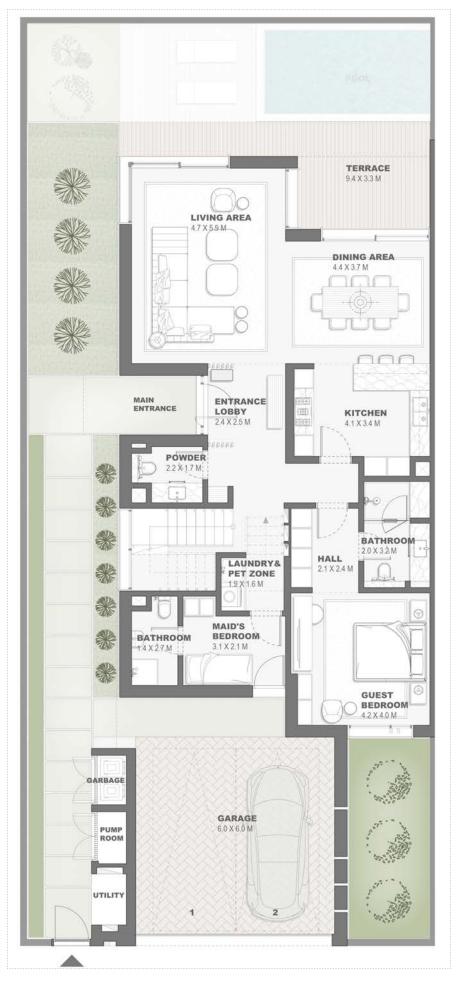

### GROUND FLOOR PLAN

DISCLAIMER: All measurements, dimensions, coordinated and drawings, given as the Floor Plans in the literature are approximate and provided only for the purpose of marketing, illustration, information and general guidance as such drawings are not to scale. All the rooms, sizes, locations, orientations, dimensions, fixtures, fittings, finishes and specifications (including materials for, placement, size of rooms, windows, doors, balcony, funiture's inbuilt wardtobe etc.) provided in the floor plans may vary as the same have been taken from concept designs prior the actual development/construction and therefore their accurace in relation to actual construction cannot be confirmed. Hence, we make no guarantee, warranty or representation as to the accuracy and completeness of the floor plan information as changes may be made during the development process, without notice. Always refer to latest IFC design available in the sales office for the most accurate representation of all construction details. Pool and landscape layout and configuration shown on floor plans are for general illustrative purpose only and are not provided by the developer.

# Semidetached Villa 4 Bedroom - G+1 Type C - 1 SD4B.C.1

|                             | Sqm    | Sqft    |
|-----------------------------|--------|---------|
| Ground Floor                | 127.65 | 1374.01 |
| Balcony/ Terrace/ Porch- GF | 0.0    | 0.0     |
| First Floor                 | 175.35 | 1887.45 |
| Balcony/ Terrace            | 27.93  | 300.64  |
| Garage- Covered             | 62.41  | 671.78  |
|                             | 000.04 | 1000.00 |
| TOTAL BUILT -UP AREA        | 393.34 | 4233.88 |
| Garage not covered          | 0.0    | 0.0     |
| Roof Terrace                | 0.0    | 0.0     |
|                             |        |         |
| the second second           |        |         |