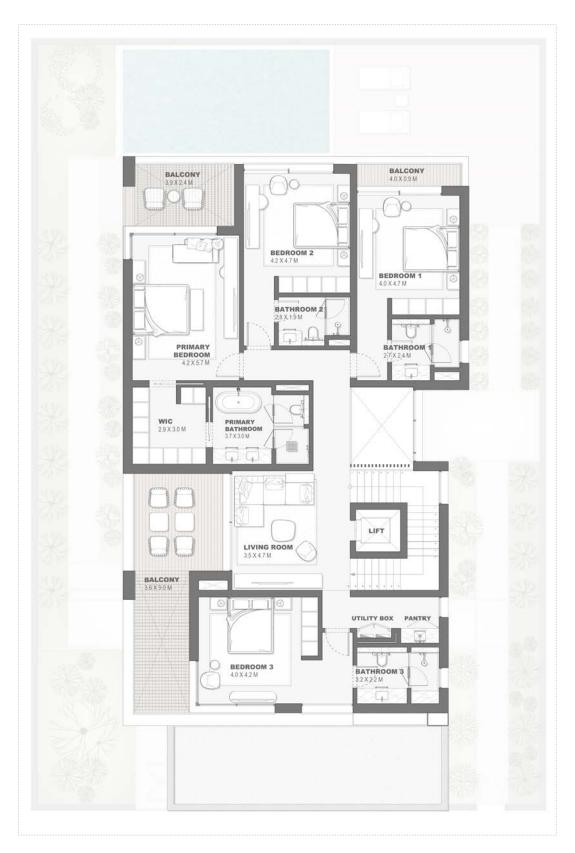

tions (including materials for, placement, size of rooms, windows, doors, balcony, funiture's inbuilt wardtobe etc.) provided in the floor plans may vary as the same have been taken from concept designs prior the actual development/construction and therefore their accurace in relation to actual construction cannot be confirmed. Hence, we make no guarantee, warranty or representation as to the accuracy and completeness of the floor plan information as changes may be made during the development process, without notice. Always refer to latest IFC design available in the sales office for the most accurate representation of all construction details. Pool and landscape layout and configuration shown on floor plans are for general illustrative purpose only and are not provided by the developer.





# Garden Villa 4 Bedroom - G+1 Type E GV4B.E

|                             | Sqm    | Sqft    |
|-----------------------------|--------|---------|
| Ground Floor                | 219.57 | 2363.43 |
| Balcony/ Terrace/ Porch- GF | 0.0    | 0.0     |
| First Floor                 | 221.15 | 2380.44 |
| Balcony/ Terrace            | 17.56  | 189.01  |
| Garage- Covered             | 56.53  | 608.48  |
| TOTAL BUILT - UP AREA       | 514.81 | 5541.37 |
| Garage not covered          | 0.0    | 0.0     |
| Roof Terrace                | 0.0    | 0.0     |
|                             |        |         |



### GROUND FLOOR PLAN

DISCLAIMER: All measurements, dimensions, coordinated and drawings, given as the Floor Plans in the literature are approximate and provided only for the purpose of