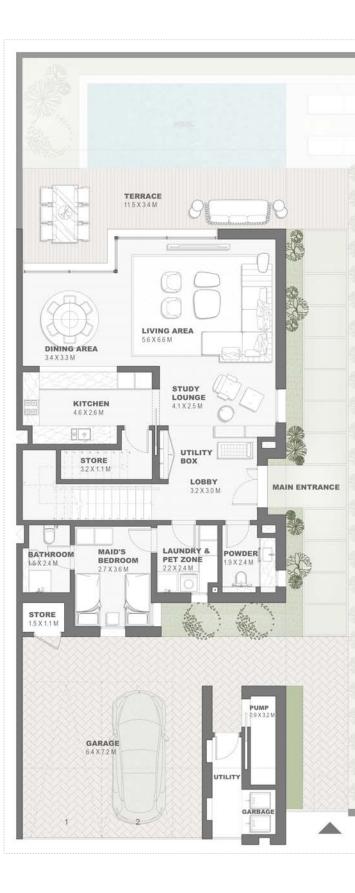

### GROUND FLOOR PLAN

4BR

DISCLAIMER: All measurements, dimensions, coordinated and drawings, given as the Floor Plans in the literature are approximate and provided only for the purpose of marketing, illustration, information and general guidance as such drawings are not to scale. All the rooms, sizes, locations, orientations, dimensions, fixtures, fittings, finishes and specifications (including materials for, placement, size of rooms, windows, doors, balcony, funiture's inbuilt wardtobe etc.) provided in the floor plans may vary as the same have been taken from concept designs prior the actual development/construction and therefore their accurace in relation to actual construction cannot be confirmed. Hence, we make no guarantee, warranty or representation as to the accuracy and completeness of the floor plan information as changes may be made during the development process, without notice. Always refer to latest IFC design available in the sales office for the most accurate representation of all construction details. Pool and landscape layout and configuration shown on floor plans are for general illustrative purpose only and are not provided by the developer.

# Semidetached Villa 4 Bedroom - G+1 Type C - 1 SD4B.C.1

|                             | Sqm    | Sqft    |
|-----------------------------|--------|---------|
| Ground Floor                | 127.65 | 1374.01 |
| Balcony/ Terrace/ Porch- GF | 0.0    | 0.0     |
| First Floor                 | 175.35 | 1887.45 |
| Balcony/ Terrace            | 27.93  | 300.64  |
| Garage- Covered             | 62.41  | 671.78  |
|                             | 000.04 | 1000.00 |
| TOTAL BUILT -UP AREA        | 393.34 | 4233.88 |
| Garage not covered          | 0.0    | 0.0     |
| Roof Terrace                | 0.0    | 0.0     |
|                             |        |         |
| the second second           |        |         |

# Semidetached Villa 4 Bedroom - G+1 Type C - 2 SD4B.C.2

| 127.70<br>0.0<br>179.31<br>24.52 | 1374.55<br>0.0<br>1930.08<br>263.93 |
|----------------------------------|-------------------------------------|
| 179.31                           | 1930.08                             |
|                                  |                                     |
| 24.52                            | 263.93                              |
|                                  |                                     |
| 62.37                            | 671.35                              |
| 393.90                           | 4239.90                             |
| 0.0                              | 0.0                                 |
| 0.0                              | 0.0                                 |
|                                  |                                     |
|                                  | 393.90<br>0.0                       |