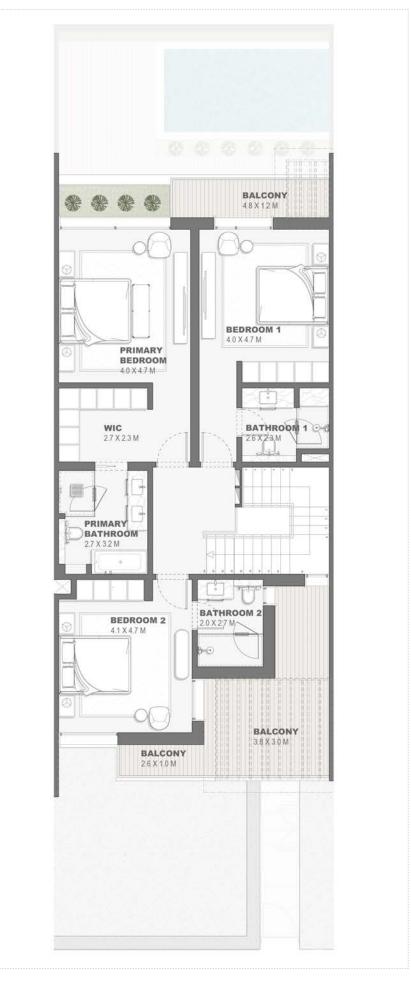

tions (including materials for, placement, size of rooms, windows, doors, balcony, funiture's inbuilt wardtobe etc.) provided in the floor plans may vary as the same have been taken from concept designs prior the actual development/construction and therefore their accurace in relation to actual construction cannot be confirmed. Hence, we make no guarantee, warranty or representation as to the accuracy and completeness of the floor plan information as changes may be made during the development process, without notice. Always refer to latest IFC design available in the sales office for the most accurate representation of all construction details. Pool and landscape layout and configuration shown on floor plans are for general illustrative purpose only and are not provided by the developer.





# Townhouses 3 Bedroom - G+1 Type A - 3 TH6P.A.3

|                             | Sqm    | Sqft    |
|-----------------------------|--------|---------|
| Ground Floor                | 117.30 | 1262.61 |
| Balcony/ Terrace/ Porch- GF | 11.45  | 123.25  |
| First Floor                 | 123.34 | 1327.62 |
| Balcony/ Terrace            | 27.94  | 300.74  |
| Garage- Covered             | 38.75  | 417.10  |
| TOTAL BUILT -UP AREA        | 318.78 | 3431.32 |
| Garage not covered          | 0.0    | 0.0     |
| Roof Terrace                | 0.0    | 0.0     |
|                             |        |         |

Key Plan







## GROUND FLOOR PLAN

DISCLAIMER: All measurements, dimensions, coordinated and drawings, given as the Floor Plans in the literature are approximate and provided only f