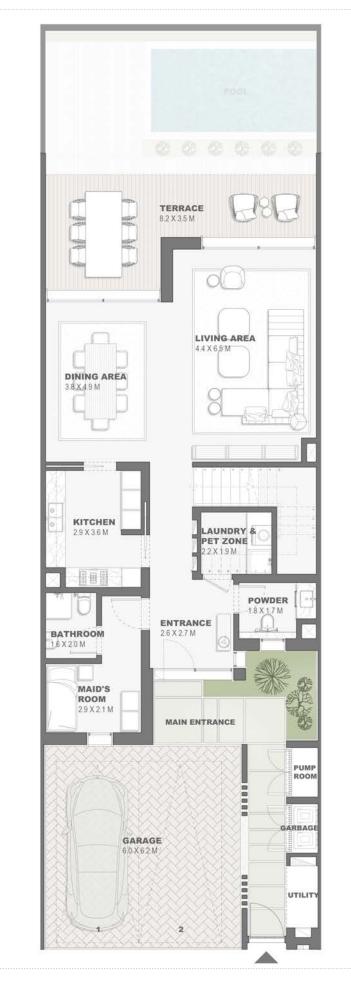

# Semidetached Villa 3 Bedroom - G+1 Type A - 1 SD3B.A.1

| 136.93<br>0.34 | 1473.90<br>3.66                 |
|----------------|---------------------------------|
| 0.34           | 3.66                            |
|                |                                 |
| 143.65         | 1546.24                         |
| 33.84          | 364.25                          |
| 62.35          | 671.13                          |
| Sector Sector  |                                 |
| 377.11         | 4059.18                         |
| 0.0            | 0.0                             |
| 0.0            | 0.0                             |
|                |                                 |
|                | 33.84<br>62.35<br>377.11<br>0.0 |

### GROUND FLOOR PLAN

DISCLAIMER: All measurements, dimensions, coordinated and drawings, given as the Floor Plans in the literature are approximate and provided only for the purpose of marketing, illustration, information and general guidance as such drawings are not to scale. All the rooms, sizes, locations, orientations, dimensions, fixtures, fittings, finishes and specifications (including materials for, placement, size of rooms, windows, doors, balcony, funiture's inbuilt wardtobe etc.) provided in the floor plans may vary as the same have been taken from concept designs prior the actual development/construction and therefore their accurace in relation to actual construction cannot be confirmed. Hence, we make no guarantee, warranty or representation as to the accuracy and completeness of the floor plan information as changes may be made during the development process, without notice. Always refer to latest IFC design available in the sales office for the most accurate representation of all construction details. Pool and landscape layout and configuration shown on floor plans are for general illustrative purpose only and are not provided by the developer.

## GROUND FLOOR PLAN

DISCLAIMER: All measurements, dimensions, coordinated and drawings, given as the Floor Plans in the literature are approximate and provided only for the purpose of marketing, illustration, information and general guidance as such drawings are not to scale. All the rooms, sizes, locations, orientations, dimensions, fixtures, fittings, finishes and specifications (including materials for, placement, size of rooms, windows, doors, balcony, funiture's inbuilt wardtobe etc.) provided in the floor plans may vary as the same have been taken from concept designs prior the actual development/construction and therefore their accurace in relation to actual construction cannot be confirmed. Hence, we make no guarantee, warranty or representation as to the accuracy and completeness of the floor plan information as changes may be made during the development process, without notice. Always refer to latest IFC design available in the sales office for the most accurate representation of all construction details. Pool and landscape layout and configuration shown on floor plans are for general illustrative purpose only and are not provided by the developer.