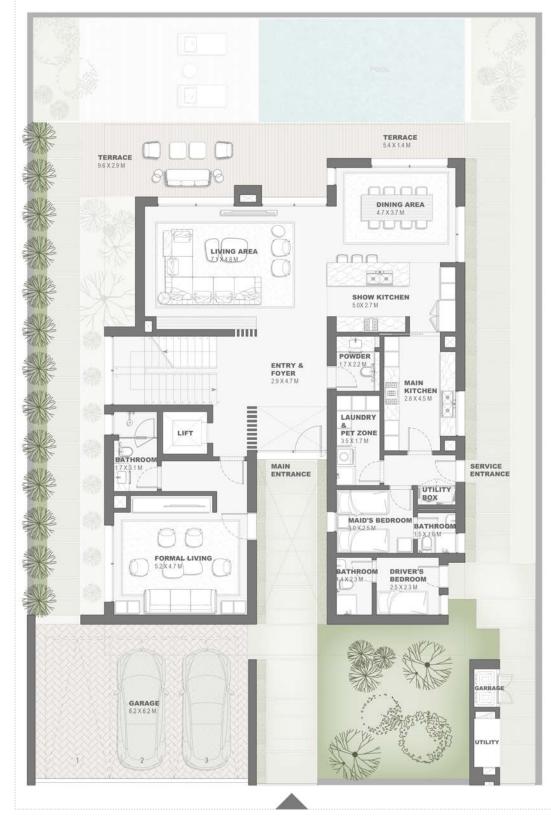

## GROUND FLOOR PLAN

DISCLAIMER: All measurements, dimensions, coordinated and drawings, given as the Floor Plans in the literature are approximate and provided only for the purpose of marketing, illustration, information and general guidance as such drawings are not to scale. All the rooms, sizes, locations, orientations, dimensions, fixtures, fittings, finishes and specifications (including materials for, placement, size of rooms, windows, doors, balcony, funiture's inbuilt wardtobe etc.) provided in the floor plans may vary as the same have been taken from concept designs prior the actual development/construction and therefore their accurace in relation to actual construction cannot be confirmed. Hence, we make no guarantee, warranty or representation as to the accuracy and completeness of the floor plan information as changes may be made during the development process, without notice. Always refer to latest IFC design available in the sales office for the most accurate representation of all construction details. Pool and landscape layout and configuration shown on floor plans are for general illustrative purpose only and are not provided by the developer.

## Semidetached Villa 3 Bedroom - G+1 Type B - 1 SD3B.B.1

|             | Sqft                                             |
|-------------|--------------------------------------------------|
| 141.56      | 1523.74                                          |
| 0.0         | 0.0                                              |
| 139.95      | 1506.41                                          |
| 21.54       | 231.85                                           |
| 51.40       | 553.26                                           |
| 354.45      | 3815.27                                          |
| 0.0         | 0.0                                              |
| 0.0         | 0.0                                              |
|             |                                                  |
|             |                                                  |
| - 192       |                                                  |
| 170 ·       | 2.18                                             |
| in the term |                                                  |
|             |                                                  |
| NN          |                                                  |
| 5           |                                                  |
| John Star   |                                                  |
|             | 0.0<br>139.95<br>21.54<br>51.40<br>354.45<br>0.0 |