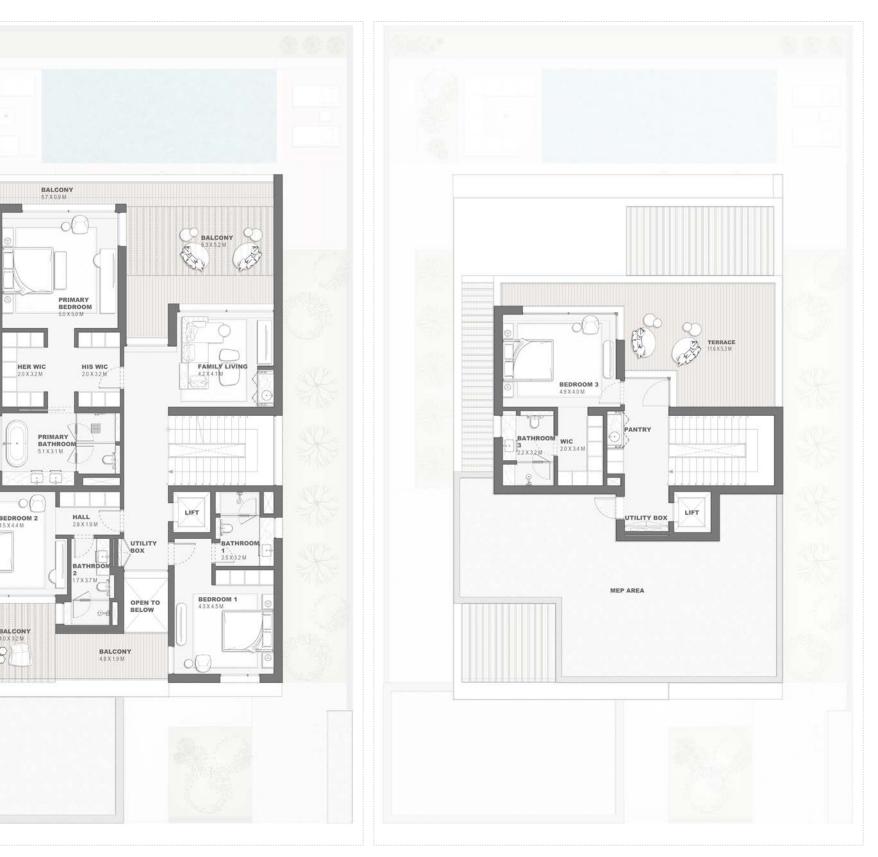

for, placement, size of rooms, windows, doors, balcony, funiture's inbuilt wardtobe etc.) provided in the floor plans may vary as the same have been taken from concept designs prior the actual development/construction and therefore their accurace in relation to actual construction cannot be confirmed. Hence, we make no guarantee, warranty or representation as to the accuracy and completeness of the floor plan information as changes may be made during the development process, without notice. Always refer to latest IFC design available in the sales office for the most accurate representation of all construction of all construction. tion details. Pool and landscape layout and configuration shown on floor plans are for general illustrative purpose only and are not provided by the developer.



### SECOND FLOOR PLAN



# Water front Villa 5 Bedroom - G+2 Type D WF5B.D

|                             | Sqm    | Sqft    |
|-----------------------------|--------|---------|
| Ground Floor                | 274.19 | 2951.36 |
| Balcony/ Terrace/ Porch- GF | 12.20  | 131.32  |
| First Floor                 | 184.30 | 1983.79 |
| Balcony/ Terrace            | 63.98  | 688.67  |
| Second Floor                | 111.79 | 1203.30 |
| Balcony/ Terrace            | 46.10  | 496.22  |
| Garage- Covered             | 57.66  | 620.65  |
| TOTAL BUILT - UP AREA       | 750.22 | 8075.30 |
| Garage not covered          | 18.60  | 200.21  |
| Roof Terrace                | 0.0    | 0.0     |
| y Plan                      | MA     |         |



## GROUND FLOOR PLAN

## FIRST FLOOR PLAN

DISCLAIMER: A