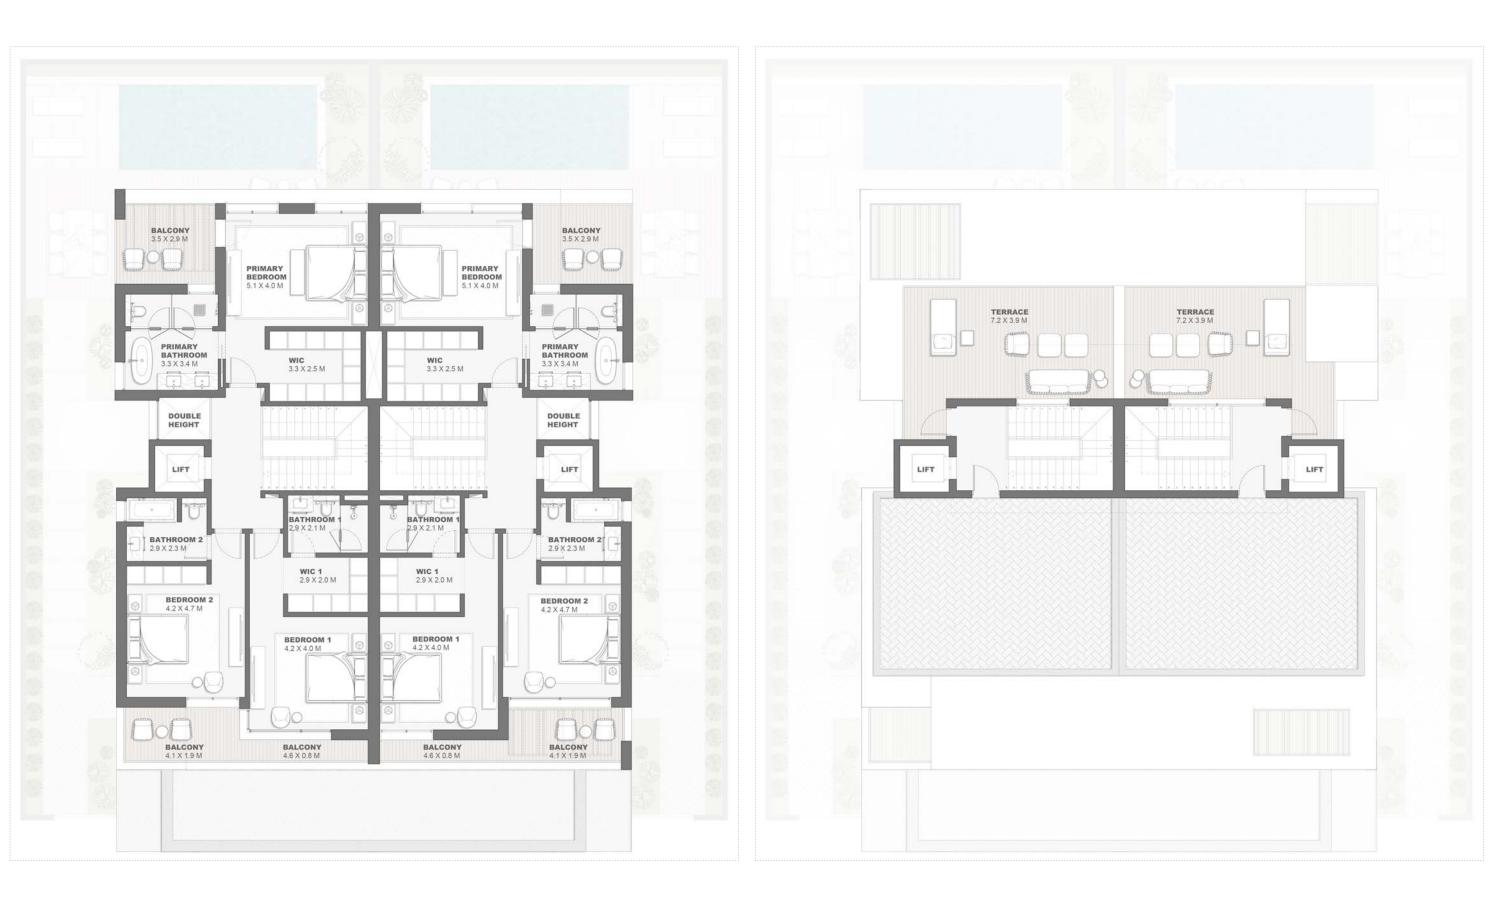

# Semidetached Villa 4 Bedroom - G+2 Type D - 1 SD4B.D.1

|                             | Sqm      | Sqft    |
|-----------------------------|----------|---------|
| Ground Floor                | 145.34   | 1564.43 |
| Balcony/ Terrace/ Porch- GF | 0.0      | 0.0     |
| ïrst Floor                  | 149.36   | 1607.70 |
| alcony/ Terrace             | 22.75    | 244.88  |
| Second Floor                | 25.90    | 278.79  |
| Balcony/ Terrace            | 0.0      | 0.0     |
| Garage- Covered             | 52.55    | 565.64  |
| TOTAL BUILT - UP AREA       | 395.90   | 4261.43 |
| Garage not covered          | 0.0      | 0.0     |
| oof Terrace                 | 31.02    | 333.90  |
| Plan                        |          |         |
| N                           |          |         |
| $\bigcirc$                  | 2        | 1. 50   |
|                             |          | i serie |
|                             | 1 B      |         |
|                             |          |         |
| the second second           | yr.      |         |
|                             | 1.       |         |
|                             | No March | P       |

## FIRST FLOOR PLAN

## SECOND FLOOR PLAN