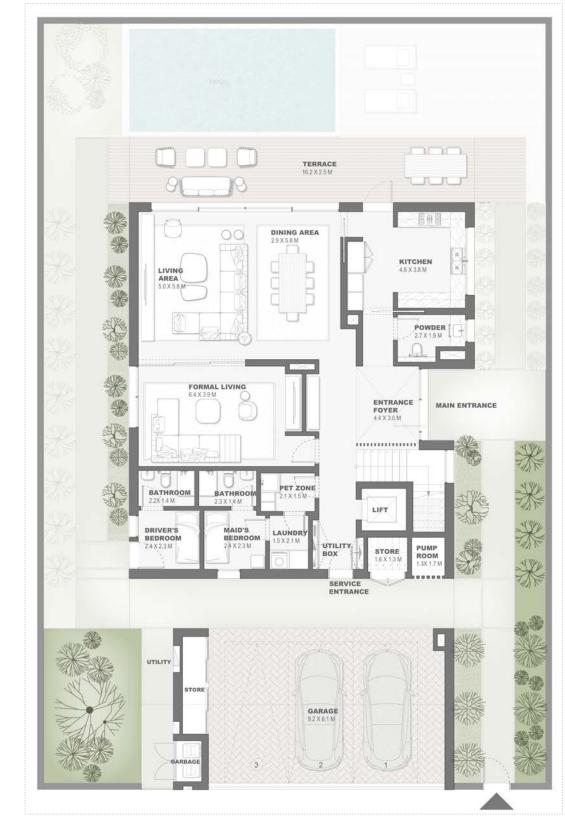

### GROUND FLOOR PLAN

DISCLAIMER: All measurements, dimensions, coordinated and drawings, given as the Floor Plans in the literature are approximate and provided only for the purpose of marketing, illustration, information and general guidance as such drawings are not to scale. All the rooms, sizes, locations, orientations, dimensions, fixtures, fittings, finishes and specifications (including materials for, placement, size of rooms, windows, doors, balcony, funiture's inbuilt wardtobe etc.) provided in the floor plans may vary as the same have been taken from concept designs prior the actual development/construction and therefore their accurace in relation to actual construction cannot be confirmed. Hence, we make no guarantee, warranty or representation as to the accuracy and completeness of the floor plan information as changes may be made during the development process, without notice. Always refer to latest IFC design available in the sales office for the most accurate representation of all construction details. Pool and landscape layout and configuration shown on floor plans are for general illustrative purpose only and are not provided by the developer.

# Semidetached Villa 3 Bedroom - G+1 Type A - 2 SD3B.A.2

|                                                                                                                                                                                                                                                                                                                                                                                                                                                                                                                                                                                                                                                                                                                                                                                                                                                                                                                                                                                                                                                                                                                                                                                                                                                                                                                                                                                                                                                                                                                                                                                                                                                                                                                                                                                                                                                                                                                                                                                                                                                                                                                                | Sqm    | Sqft    |
|--------------------------------------------------------------------------------------------------------------------------------------------------------------------------------------------------------------------------------------------------------------------------------------------------------------------------------------------------------------------------------------------------------------------------------------------------------------------------------------------------------------------------------------------------------------------------------------------------------------------------------------------------------------------------------------------------------------------------------------------------------------------------------------------------------------------------------------------------------------------------------------------------------------------------------------------------------------------------------------------------------------------------------------------------------------------------------------------------------------------------------------------------------------------------------------------------------------------------------------------------------------------------------------------------------------------------------------------------------------------------------------------------------------------------------------------------------------------------------------------------------------------------------------------------------------------------------------------------------------------------------------------------------------------------------------------------------------------------------------------------------------------------------------------------------------------------------------------------------------------------------------------------------------------------------------------------------------------------------------------------------------------------------------------------------------------------------------------------------------------------------|--------|---------|
| Ground Floor                                                                                                                                                                                                                                                                                                                                                                                                                                                                                                                                                                                                                                                                                                                                                                                                                                                                                                                                                                                                                                                                                                                                                                                                                                                                                                                                                                                                                                                                                                                                                                                                                                                                                                                                                                                                                                                                                                                                                                                                                                                                                                                   | 136.94 | 1474.01 |
| Balcony/ Terrace/ Porch- GF                                                                                                                                                                                                                                                                                                                                                                                                                                                                                                                                                                                                                                                                                                                                                                                                                                                                                                                                                                                                                                                                                                                                                                                                                                                                                                                                                                                                                                                                                                                                                                                                                                                                                                                                                                                                                                                                                                                                                                                                                                                                                                    | 0.34   | 3.66    |
| First Floor                                                                                                                                                                                                                                                                                                                                                                                                                                                                                                                                                                                                                                                                                                                                                                                                                                                                                                                                                                                                                                                                                                                                                                                                                                                                                                                                                                                                                                                                                                                                                                                                                                                                                                                                                                                                                                                                                                                                                                                                                                                                                                                    | 144.69 | 1557.43 |
| Balcony/ Terrace                                                                                                                                                                                                                                                                                                                                                                                                                                                                                                                                                                                                                                                                                                                                                                                                                                                                                                                                                                                                                                                                                                                                                                                                                                                                                                                                                                                                                                                                                                                                                                                                                                                                                                                                                                                                                                                                                                                                                                                                                                                                                                               | 32.00  | 344.45  |
| Garage- Covered                                                                                                                                                                                                                                                                                                                                                                                                                                                                                                                                                                                                                                                                                                                                                                                                                                                                                                                                                                                                                                                                                                                                                                                                                                                                                                                                                                                                                                                                                                                                                                                                                                                                                                                                                                                                                                                                                                                                                                                                                                                                                                                | 62.34  | 671.02  |
| TOTAL BUILT - UP AREA                                                                                                                                                                                                                                                                                                                                                                                                                                                                                                                                                                                                                                                                                                                                                                                                                                                                                                                                                                                                                                                                                                                                                                                                                                                                                                                                                                                                                                                                                                                                                                                                                                                                                                                                                                                                                                                                                                                                                                                                                                                                                                          | 376.31 | 4050.57 |
| Garage not covered                                                                                                                                                                                                                                                                                                                                                                                                                                                                                                                                                                                                                                                                                                                                                                                                                                                                                                                                                                                                                                                                                                                                                                                                                                                                                                                                                                                                                                                                                                                                                                                                                                                                                                                                                                                                                                                                                                                                                                                                                                                                                                             | 0.0    | 0.0     |
| Roof Terrace                                                                                                                                                                                                                                                                                                                                                                                                                                                                                                                                                                                                                                                                                                                                                                                                                                                                                                                                                                                                                                                                                                                                                                                                                                                                                                                                                                                                                                                                                                                                                                                                                                                                                                                                                                                                                                                                                                                                                                                                                                                                                                                   | 0.0    | 0.0     |
| The state of the s |        |         |