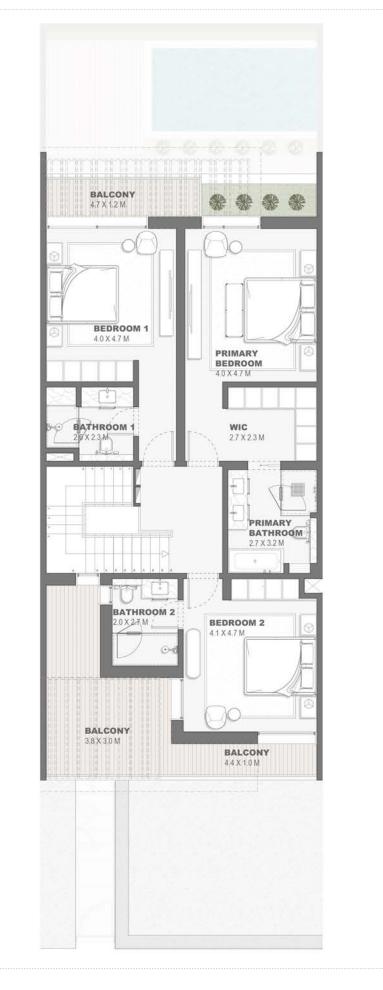

# Semidetached Villa 3 Bedroom - G+1 Type A - 1 SD3B.A.1

| 136.93<br>0.34 | 1473.90<br>3.66                 |
|----------------|---------------------------------|
| 0.34           | 3.66                            |
|                |                                 |
| 143.65         | 1546.24                         |
| 33.84          | 364.25                          |
| 62.35          | 671.13                          |
| Sector Sector  |                                 |
| 377.11         | 4059.18                         |
| 0.0            | 0.0                             |
| 0.0            | 0.0                             |
|                |                                 |
|                | 33.84<br>62.35<br>377.11<br>0.0 |

## FIRST FLOOR PLAN