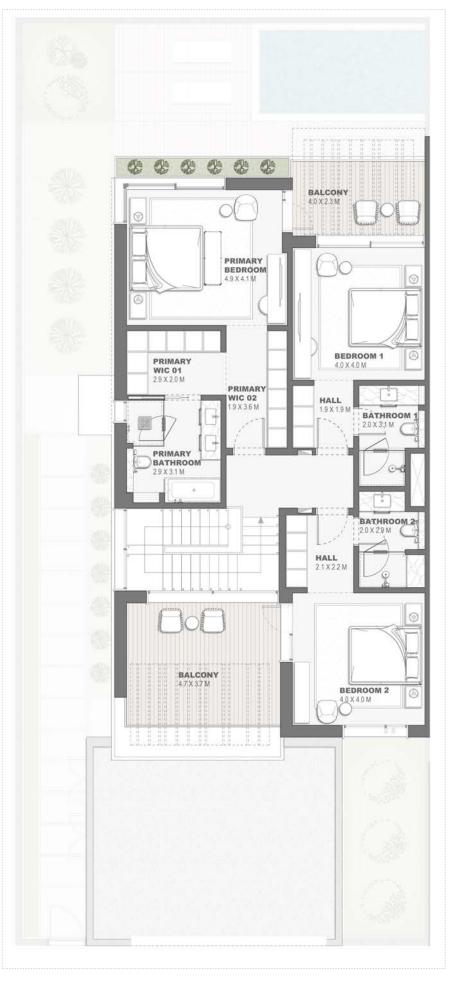

## FIRST FLOOR PLAN

# Semidetached Villa 4 Bedroom - G+1 Type C - 1 SD4B.C.1

|                             | Sqm    | Sqft    |
|-----------------------------|--------|---------|
| Ground Floor                | 127.65 | 1374.01 |
| Balcony/ Terrace/ Porch- GF | 0.0    | 0.0     |
| First Floor                 | 175.35 | 1887.45 |
| Balcony/ Terrace            | 27.93  | 300.64  |
| Garage- Covered             | 62.41  | 671.78  |
|                             | 000.04 | 1000.00 |
| TOTAL BUILT -UP AREA        | 393.34 | 4233.88 |
| Garage not covered          | 0.0    | 0.0     |
| Roof Terrace                | 0.0    | 0.0     |
|                             |        |         |
| the second second           |        |         |