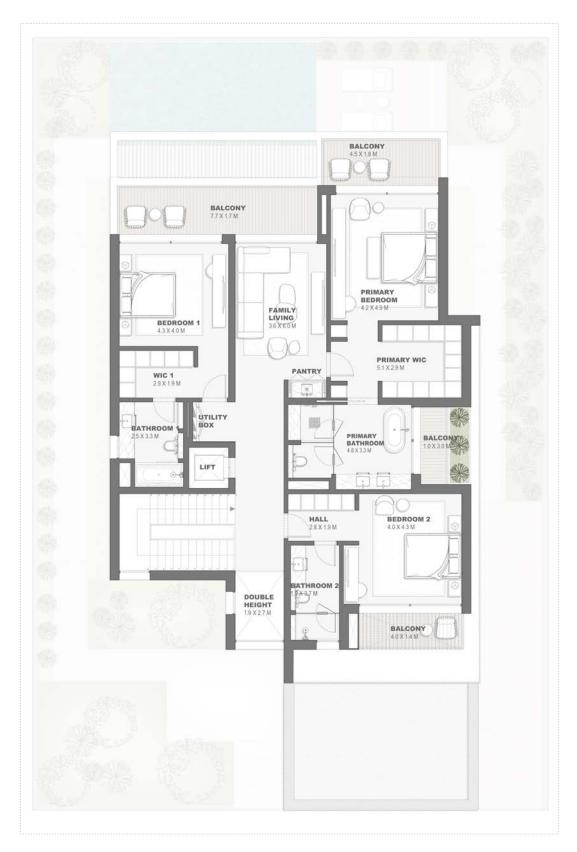

tions (including materials for, placement, size of rooms, windows, doors, balcony, funiture's inbuilt wardtobe etc.) provided in the floor plans may vary as the same have been taken from concept designs prior the actual development/construction and therefore their accurace in relation to actual construction cannot be confirmed. Hence, we make no guarantee, warranty or representation as to the accuracy and completeness of the floor plan information as changes may be made during the development process, without notice. Always refer to latest IFC design available in the sales office for the most accurate representation of all construction details. Pool and landscape layout and configuration shown on floor plans are for general illustrative purpose only and are not provided by the developer.





# Garden Villa 4 Bedroom - G+1 Type B GV4B.B

| Sqm    | Sqft                                                       |
|--------|------------------------------------------------------------|
| 209.73 | 2257.51                                                    |
| 0.0    | 0.0                                                        |
| 214.87 | 2312.84                                                    |
| 41.99  | 451.98                                                     |
| 77.60  | 835.28                                                     |
|        |                                                            |
| 544.19 | 5857.61                                                    |
| 0.0    | 0.0                                                        |
| 0.0    | 0.0