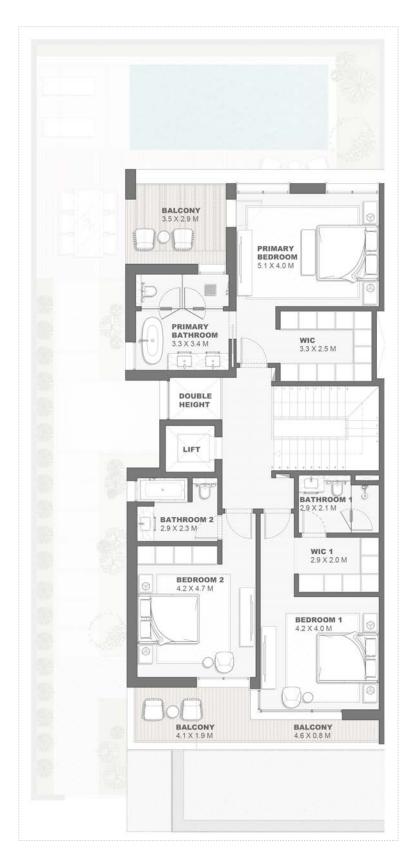

tions (including materials for, placement, size of rooms, windows, doors, balcony, funiture's inbuilt wardtobe etc.) provided in the floor plans may vary as the same have been taken from concept designs prior the actual development/construction and therefore their accurace in relation to actual construction cannot be confirmed. Hence, we make no guarantee, warranty or representation as to the accuracy and completeness of the floor plan information as changes may be made during the development process, without notice. Always refer to latest IFC design available in the sales office for the most accurate representation of all construction details. Pool and landscape layout and configuration shown on floor plans are for general illustrative purpose only and are not provided by the developer.





## FIRST FLOOR PLAN

## SECOND FLOOR PLAN



# Semidetached Villa 4 Bedroom - G+2 Type D - 2 SD4B.D.2

|                             | Sqm    | Sqft    |
|-----------------------------|--------|---------|
| Ground Floor                | 145.34 | 1564.43 |
| Balcony/ Terrace/ Porch- GF | 0.0    | 0.0     |
| irst Floor                  | 149.40 | 1608.13 |
| Balcony/ Terrace            | 22.66  | 243.91  |
| Second Floor                | 25.86  | 278.35  |
| Balcony/ Terrace            | 0.0    | 0.0     |
| Garage- Covered             | 52.55  | 565.64  |
| OTAL BUILT - UP AREA        | 395.81 | 4260.46 |
| Garage not covered          | 0.0    | 0.0     |
| Roof Terrace                | 28.73  | 309.25  |
| v Plan                      |        |         |

a company

· ....



### GROU