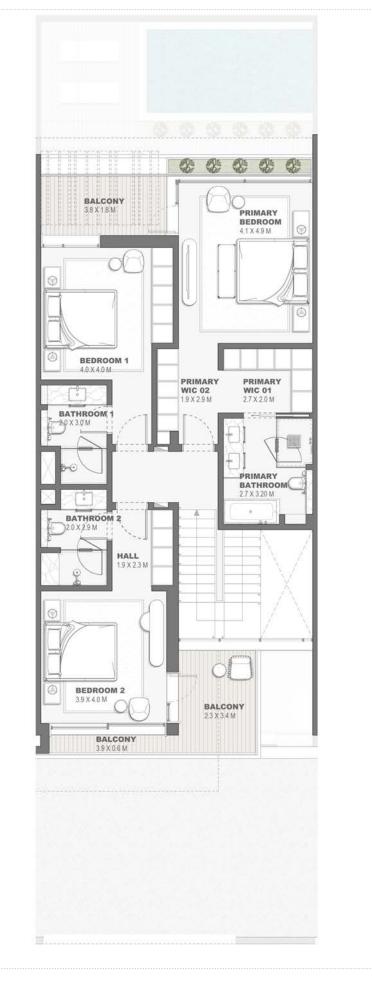

# Semidetached Villa 3 Bedroom - G+1 Type B - 2 SD3B.B.2

|                                                                                                                                                                                                                                                                                                                                                                                                                                                                                                                                                                                                                                                                                                                                                                                                                                                                                                                                                                                                                                                                                                                                                                                                                                                                                                                                                                                                                                                                                                                                                                                                                                                                                                                                                                                                                                                                                                                                                                                                                                                                                                                                | Sqm        | Sqft      |
|--------------------------------------------------------------------------------------------------------------------------------------------------------------------------------------------------------------------------------------------------------------------------------------------------------------------------------------------------------------------------------------------------------------------------------------------------------------------------------------------------------------------------------------------------------------------------------------------------------------------------------------------------------------------------------------------------------------------------------------------------------------------------------------------------------------------------------------------------------------------------------------------------------------------------------------------------------------------------------------------------------------------------------------------------------------------------------------------------------------------------------------------------------------------------------------------------------------------------------------------------------------------------------------------------------------------------------------------------------------------------------------------------------------------------------------------------------------------------------------------------------------------------------------------------------------------------------------------------------------------------------------------------------------------------------------------------------------------------------------------------------------------------------------------------------------------------------------------------------------------------------------------------------------------------------------------------------------------------------------------------------------------------------------------------------------------------------------------------------------------------------|------------|-----------|
| Ground Floor                                                                                                                                                                                                                                                                                                                                                                                                                                                                                                                                                                                                                                                                                                                                                                                                                                                                                                                                                                                                                                                                                                                                                                                                                                                                                                                                                                                                                                                                                                                                                                                                                                                                                                                                                                                                                                                                                                                                                                                                                                                                                                                   | 141.55     | 1523.63   |
| Balcony/ Terrace/ Porch- GF                                                                                                                                                                                                                                                                                                                                                                                                                                                                                                                                                                                                                                                                                                                                                                                                                                                                                                                                                                                                                                                                                                                                                                                                                                                                                                                                                                                                                                                                                                                                                                                                                                                                                                                                                                                                                                                                                                                                                                                                                                                                                                    | 0.0        | 0.0       |
|                                                                                                                                                                                                                                                                                                                                                                                                                                                                                                                                                                                                                                                                                                                                                                                                                                                                                                                                                                                                                                                                                                                                                                                                                                                                                                                                                                                                                                                                                                                                                                                                                                                                                                                                                                                                                                                                                                                                                                                                                                                                                                                                |            |           |
| First Floor                                                                                                                                                                                                                                                                                                                                                                                                                                                                                                                                                                                                                                                                                                                                                                                                                                                                                                                                                                                                                                                                                                                                                                                                                                                                                                                                                                                                                                                                                                                                                                                                                                                                                                                                                                                                                                                                                                                                                                                                                                                                                                                    | 140        | 1506.95   |
| Balcony/ Terrace                                                                                                                                                                                                                                                                                                                                                                                                                                                                                                                                                                                                                                                                                                                                                                                                                                                                                                                                                                                                                                                                                                                                                                                                                                                                                                                                                                                                                                                                                                                                                                                                                                                                                                                                                                                                                                                                                                                                                                                                                                                                                                               | 22.21      | 239.07    |
| Garage- Covered                                                                                                                                                                                                                                                                                                                                                                                                                                                                                                                                                                                                                                                                                                                                                                                                                                                                                                                                                                                                                                                                                                                                                                                                                                                                                                                                                                                                                                                                                                                                                                                                                                                                                                                                                                                                                                                                                                                                                                                                                                                                                                                | 51.40      | 553.26    |
| A starter in the second starter is the second starter in the second starter in the second starter is the second starter in the second starter in the second starter is the second starter in the second starter in the second starter is the second starter in the secon | · · ·      | 1.1.      |
| TOTAL BUILT -UP AREA                                                                                                                                                                                                                                                                                                                                                                                                                                                                                                                                                                                                                                                                                                                                                                                                                                                                                                                                                                                                                                                                                                                                                                                                                                                                                                                                                                                                                                                                                                                                                                                                                                                                                                                                                                                                                                                                                                                                                                                                                                                                                                           | 355.16     | 3822.91   |
| Garage not covered                                                                                                                                                                                                                                                                                                                                                                                                                                                                                                                                                                                                                                                                                                                                                                                                                                                                                                                                                                                                                                                                                                                                                                                                                                                                                                                                                                                                                                                                                                                                                                                                                                                                                                                                                                                                                                                                                                                                                                                                                                                                                                             | 0.0        | 0.0       |
| Roof Terrace                                                                                                                                                                                                                                                                                                                                                                                                                                                                                                                                                                                                                                                                                                                                                                                                                                                                                                                                                                                                                                                                                                                                                                                                                                                                                                                                                                                                                                                                                                                                                                                                                                                                                                                                                                                                                                                                                                                                                                                                                                                                                                                   | 0.0        | 0.0       |
|                                                                                                                                                                                                                                                                                                                                                                                                                                                                                                                                                                                                                                                                                                                                                                                                                                                                                                                                                                                                                                                                                                                                                                                                                                                                                                                                                                                                                                                                                                                                                                                                                                                                                                                                                                                                                                                                                                                                                                                                                                                                                                                                |            |           |
|                                                                                                                                                                                                                                                                                                                                                                                                                                                                                                                                                                                                                                                                                                                                                                                                                                                                                                                                                                                                                                                                                                                                                                                                                                                                                                                                                                                                                                                                                                                                                                                                                                                                                                                                                                                                                                                                                                                                                                                                                                                                                                                                |            |           |
| ey Plan                                                                                                                                                                                                                                                                                                                                                                                                                                                                                                                                                                                                                                                                                                                                                                                                                                                                                                                                                                                                                                                                                                                                                                                                                                                                                                                                                                                                                                                                                                                                                                                                                                                                                                                                                                                                                                                                                                                                                                                                                                                                                                                        |            |           |
|                                                                                                                                                                                                                                                                                                                                                                                                                                                                                                                                                                                                                                                                                                                                                                                                                                                                                                                                                                                                                                                                                                                                                                                                                                                                                                                                                                                                                                                                                                                                                                                                                                                                                                                                                                                                                                                                                                                                                                                                                                                                                                                                | the second | The Parts |
| N                                                                                                                                                                                                                                                                                                                                                                                                                                                                                                                                                                                                                                                                                                                                                                                                                                                                                                                                                                                                                                                                                                                                                                                                                                                                                                                                                                                                                                                                                                                                                                                                                                                                                                                                                                                                                                                                                                                                                                                                                                                                                                                              | 17.        | 10        |
| $(\prime)$                                                                                                                                                                                                                                                                                                                                                                                                                                                                                                                                                                                                                                                                                                                                                                                                                                                                                                                                                                                                                                                                                                                                                                                                                                                                                                                                                                                                                                                                                                                                                                                                                                                                                                                                                                                                                                                                                                                                                                                                                                                                                                                     | · · · ·    | The state |
| -                                                                                                                                                                                                                                                                                                                                                                                                                                                                                                                                                                                                                                                                                                                                                                                                                                                                                                                                                                                                                                                                                                                                                                                                                                                                                                                                                                                                                                                                                                                                                                                                                                                                                                                                                                                                                                                                                                                                                                                                                                                                                                                              | 5          |           |
| 64                                                                                                                                                                                                                                                                                                                                                                                                                                                                                                                                                                                                                                                                                                                                                                                                                                                                                                                                                                                                                                                                                                                                                                                                                                                                                                                                                                                                                                                                                                                                                                                                                                                                                                                                                                                                                                                                                                                                                                                                                                                                                                                             |            | A STAR    |

### GROUND FLOOR PLAN

DISCLAIMER: All measurements, dimensions, coordinated and drawings, given as the Floor Plans in the literature are approximate and provided only for the purpose of marketing, illustration, information and general guidance as such drawings are not to scale. All the rooms, sizes, locations, orientations, dimensions, fixtures, fittings, finishes and specifications (including materials for, placement, size of rooms, windows, doors, balcony, funiture's inbuilt wardtobe etc.) provided in the floor plans may vary as the same have been taken from concept designs prior the actual development/construction and therefore their accurace in relation to actual construction cannot be confirmed. Hence, we make no guarantee, warranty or representation as to the accuracy and completeness of the floor plan information as changes may be made during the development process, without notice. Always refer to latest IFC design available in the sales office for the most accurate representation of all construction details. Pool and landscape layout and configuration shown on floor plans are for general illustrative purpose only and are not provided by the developer.

# Semidetached Villa 3 Bedroom - G+1 Type B SD3B.B

Key Plan

## GROUND FLOOR PLAN

DISCLAIMER: All measurements, dimensions, coordinated and drawings, given as the Floor Plans in the literature are approximate and provided only for the purpose of marketing, illustration, information and general guidance as such drawings are not to scale. All the rooms, sizes, locations, orientations, dimensions, fixtures, fittings, finishes and specifications (including materials for, placement, size of rooms, windows, doors, balcony, funiture's inbuilt wardtobe etc.) provided in the floor plans may vary as the same have been taken from concept designs prior the actual development/construction and therefore their accurace in relation to actual construction cannot be confirmed. Hence, we make no guarantee, warranty or representation as to the accuracy and completeness of the floor plan information as changes may be made during the development process, without notice. Always refer to latest IFC design available in the sales office for the most accurate representation of all construction details. Pool and landscape layout and configuration shown on floor plans are for general illustrative purpose only and are not provided by the developer.