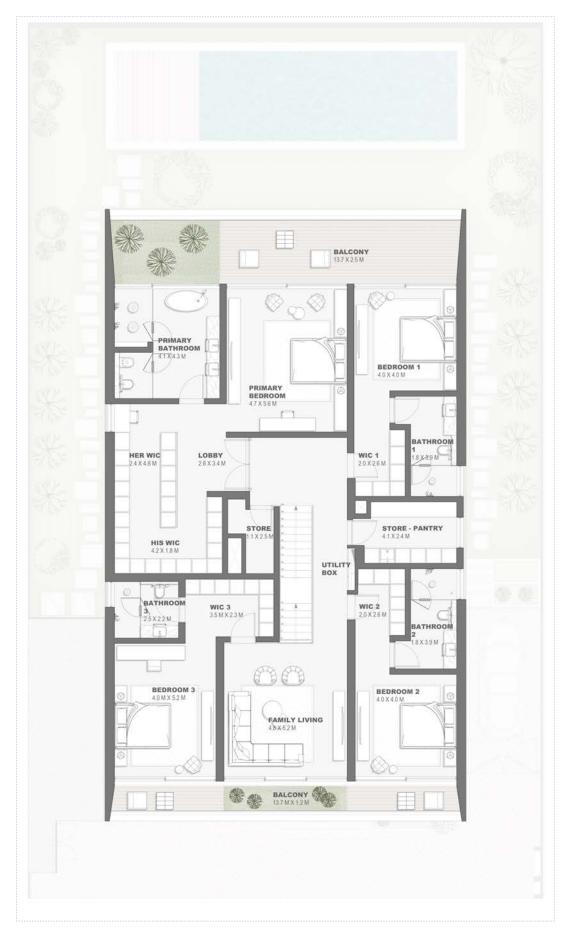

tions (including materials for, placement, size of rooms, windows, doors, balcony, funiture's inbuilt wardtobe etc.) provided in the floor plans may vary as the same have been taken from concept designs prior the actual development/construction and therefore their accurace in relation to actual construction cannot be confirmed. Hence, we make no guarantee, warranty or representation as to the accuracy and completeness of the floor plan information as changes may be made during the development process, without notice. Always refer to latest IFC design available in the sales office for the most accurate representation of all construction details. Pool and landscape layout and configuration shown on floor plans are for general illustrative purpose only and are not provided by the developer.





# Water front Villa 5 Bedroom - G+2 Type B WF5B.B

| Ground Floor<br>Balcony/ Terrace/ Porch- GF<br>First Floor | Sqm<br>278.29<br>0.0 | Sqft<br>2995.49<br>0.0