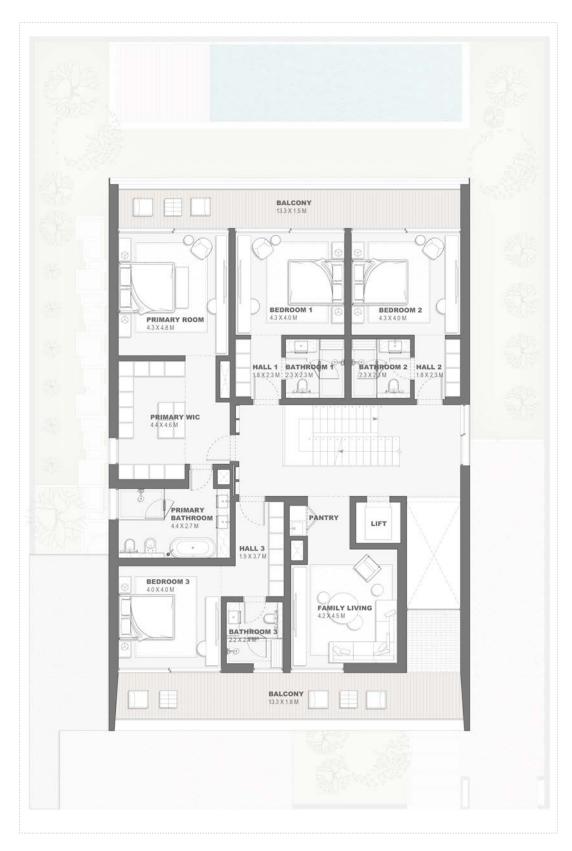

tions (including materials for, placement, size of rooms, windows, doors, balcony, funiture's inbuilt wardtobe etc.) provided in the floor plans may vary as the same have been taken from concept designs prior the actual development/construction and therefore their accurace in relation to actual construction cannot be confirmed. Hence, we make no guarantee, warranty or representation as to the accuracy and completeness of the floor plan information as changes may be made during the development process, without notice. Always refer to latest IFC design available in the sales office for the most accurate representation of all construction details. Pool and landscape layout and configuration shown on floor plans are for general illustrative purpose only and are not provided by the developer.





# Water front Villa 5 Bedroom - G+1 Type A WF5B.A

|                             | Sqm    | Sqft    |
|-----------------------------|--------|---------|
| Ground Floor                | 243.77 | 2623.92 |
| Balcony/ Terrace/ Porch- GF | 41.38  | 445.41  |
| First Floor                 | 271.54 | 2922.83 |
| Balcony/ Terrace            | 60.95  | 656.06  |
| Garage- Covered             | 56.91  | 612.57  |
| TOTAL BUILT - UP AREA       | 674.55 | 7260.80 |
| Garage not covered          | 18.57  | 199.89  |
| Roof Terrace                | 0.0    | 0.0     |

Key Plan



### GROUND FLOOR PLAN

DISCLAIMER: All measurements, dimensions, coordinated and drawings, given as the Floor Plans in the literature are approximate and provided only for the purpose of marketing, illustration, informatio