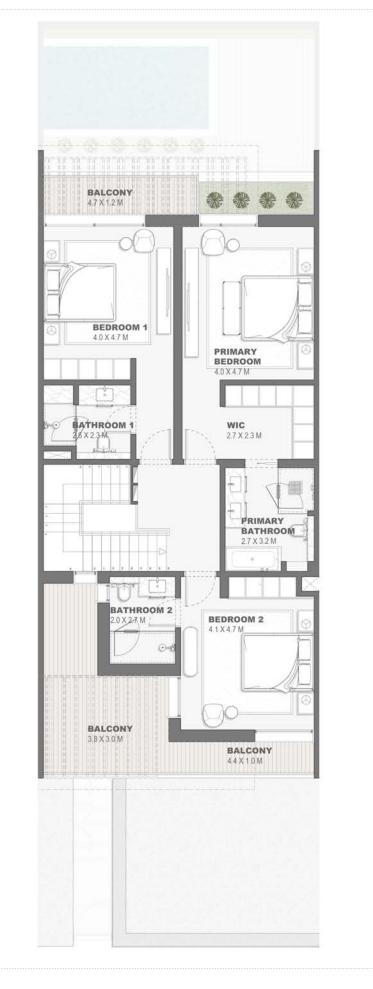

tions (including materials for, placement, size of rooms, windows, doors, balcony, funiture's inbuilt wardtobe etc.) provided in the floor plans may vary as the same have been taken from concept designs prior the actual development/construction and therefore their accurace in relation to actual construction cannot be confirmed. Hence, we make no guarantee, warranty or representation as to the accuracy and completeness of the floor plan information as changes may be made during the development process, without notice. Always refer to latest IFC design available in the sales office for the most accurate representation of all construction details. Pool and landscape layout and configuration shown on floor plans are for general illustrative purpose only and are not provided by the developer.





# Townhouses 4 Bedroom - G+1 Type A - 6 TH6P.A.6

|                                  | Sqm    | Sqft    |
|----------------------------------|--------|---------|
| Ground Floor                     | 151.81 | 1634.07 |
| Balcony/ Terrace/ Porch- GF      | 4.35   | 46.82   |
| First Floor                      | 133.23 | 1434.08 |
| Balcony/ Terrace                 | 31.91  | 343.48  |
| Garage- Covered                  | 43.71  | 470.49  |
| TOTAL BUILT - UP AREA            | 365.01 | 3928.93 |
| Garage not covered               | 0.0    | 0.0     |
| A CARLON CONTRACTOR OF THE OWNER | 0.0    |         |

Key Plan









## GROUND FLOOR PLAN

DISCLAIMER: All measurements, dimensions, coordinated and drawings, given as the Floor Plans in the literature are approximate and provided only