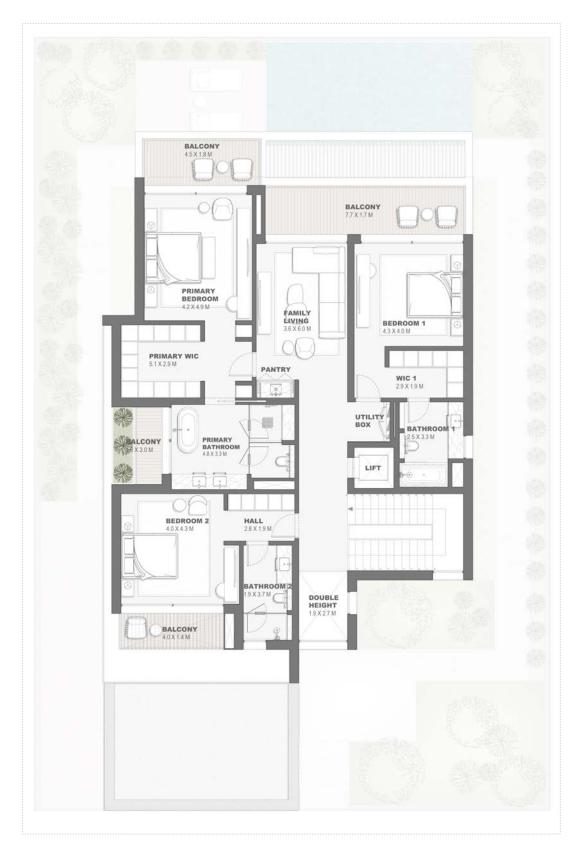

# Semidetached Villa 4 Bedroom - G+2 Type D - 2 SD4B.D.2

|                             | Sqm    | Sqft    |
|-----------------------------|--------|---------|
| Ground Floor                | 145.34 | 1564.43 |
| Balcony/ Terrace/ Porch- GF | 0.0    | 0.0     |
| irst Floor                  | 149.40 | 1608.13 |
| Balcony/ Terrace            | 22.66  | 243.91  |
| Second Floor                | 25.86  | 278.35  |
| Balcony/ Terrace            | 0.0    | 0.0     |
| Garage- Covered             | 52.55  | 565.64  |
| OTAL BUILT - UP AREA        | 395.81 | 4260.46 |
| Garage not covered          | 0.0    | 0.0     |
| Roof Terrace                | 28.73  | 309.25  |
| v Plan                      |        |         |

## FIRST FLOOR PLAN