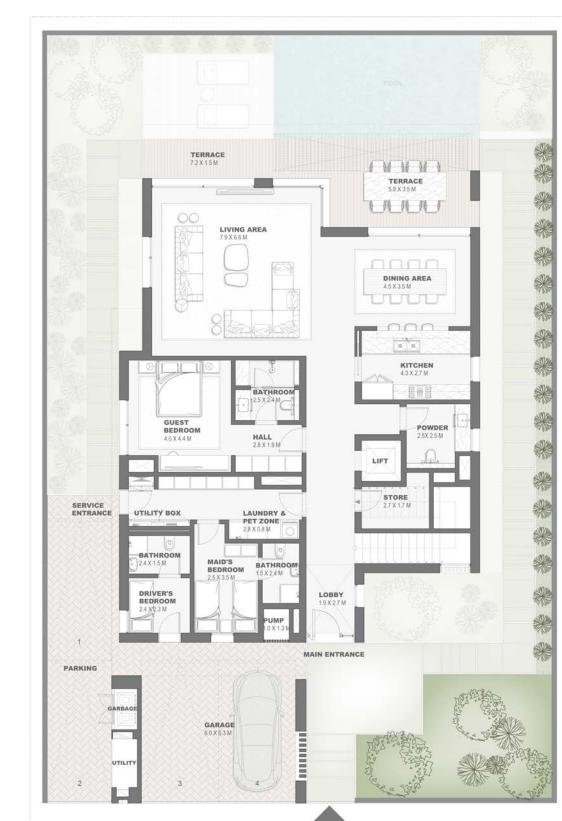

# Semidetached Villa 4 Bedroom - G+1 Type C - 1 SD4B.C.1

|                             | Sqm    | Sqft    |
|-----------------------------|--------|---------|
| Ground Floor                | 127.65 | 1374.01 |
| Balcony/ Terrace/ Porch- GF | 0.0    | 0.0     |
| First Floor                 | 175.35 | 1887.45 |
| Balcony/ Terrace            | 27.93  | 300.64  |
| Garage- Covered             | 62.41  | 671.78  |
|                             | 000.04 | 1000.00 |
| TOTAL BUILT -UP AREA        | 393.34 | 4233.88 |
| Garage not covered          | 0.0    | 0.0     |
| Roof Terrace                | 0.0    | 0.0     |
|                             |        |         |
| the second second           |        |         |

## GROUND FLOOR PLAN

DISCLAIMER: All measurements, dimensions, coordinated and drawings, given as the Floor Plans in the literature are approximate and provided only for the purpose of marketing, illustration, information and general guidance as such drawings are not to scale. All the rooms, sizes, locations, orientations, dimensions, fixtures, fittings, finishes and specifications (including materials for, placement, size of rooms, windows, doors, balcony, funiture's inbuilt wardtobe etc.) provided in the floor plans may vary as the same have been taken from concept designs prior the actual development/construction and therefore their accurace in relation to actual construction cannot be confirmed. Hence, we make no guarantee, warranty or representation as to the accuracy and completeness of the floor plan information as changes may be made during the development process, without notice. Always refer to latest IFC design available in the sales office for the most accurate representation of all construction details. Pool and landscape layout and configuration shown on floor plans are for general illustrative purpose only and are not provided by the developer.