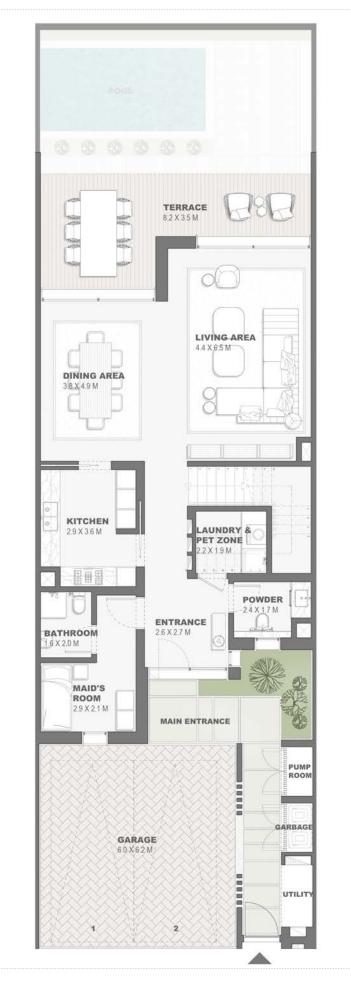

# Semidetached Villa 3 Bedroom - G+1 Type A - 1 SD3B.A.1

| 136.93<br>0.34 | 1473.90<br>3.66                 |
|----------------|---------------------------------|
| 0.34           | 3.66                            |
|                |                                 |
| 143.65         | 1546.24                         |
| 33.84          | 364.25                          |
| 62.35          | 671.13                          |
| Sector Sector  |                                 |
| 377.11         | 4059.18                         |
| 0.0            | 0.0                             |
| 0.0            | 0.0                             |
|                |                                 |
|                | 33.84<br>62.35<br>377.11<br>0.0 |

### GROUND FLOOR PLAN

DISCLAIMER: All measurements, dimensions, coordinated and drawings, given as the Floor Plans in the literature are approximate and provided only for the purpose of marketing, illustration, information and general guidance as such drawings are not to scale. All the rooms, sizes, locations, orientations, dimensions, fixtures, fittings, finishes and specifications (including materials for, placement, size of rooms, windows, doors, balcony, funiture's inbuilt wardtobe etc.) provided in the floor plans may vary as the same have been taken from concept designs prior the actual development/construction and therefore their accurace in relation to actual construction cannot be confirmed. Hence, we make no guarantee, warranty or representation as to the accuracy and completeness of the floor plan information as changes may be made during the development process, without notice. Always refer to latest IFC design available in the sales office for the most accurate representation of all construction details. Pool and landscape layout and configuration shown on floor plans are for general illustrative purpose only and are not provided by the developer.