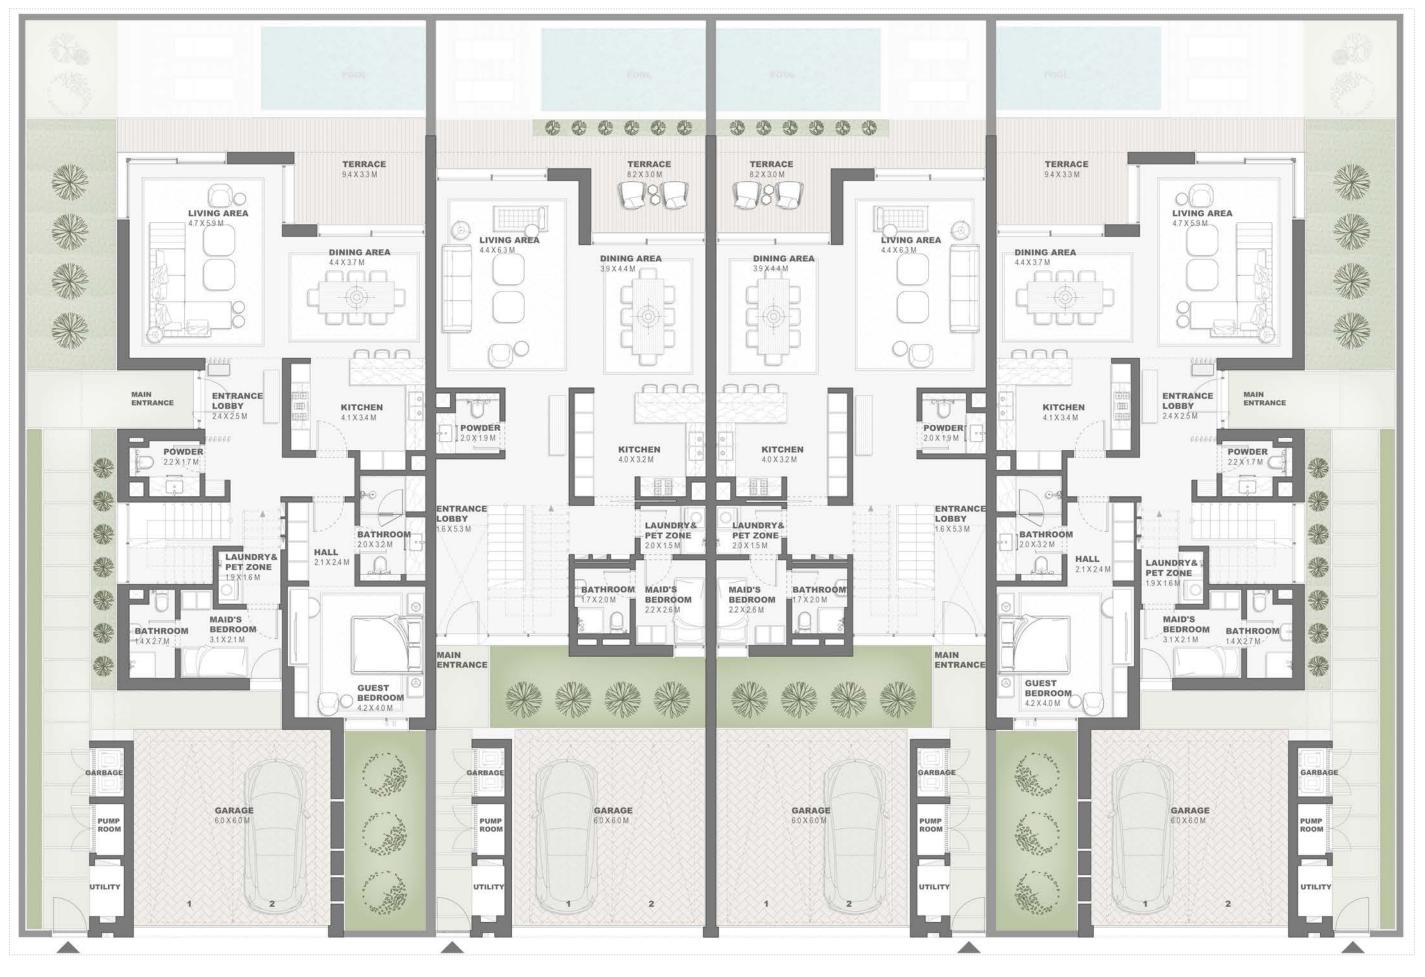

# Semidetached Villa 3 Bedroom - G+1 Type A - 1 SD3B.A.1

| 136.93<br>0.34 | 1473.90<br>3.66                 |
|----------------|---------------------------------|
| 0.34           | 3.66                            |
|                |                                 |
| 143.65         | 1546.24                         |
| 33.84          | 364.25                          |
| 62.35          | 671.13                          |
| Sector Sector  |                                 |
| 377.11         | 4059.18                         |
| 0.0            | 0.0                             |
| 0.0            | 0.0                             |
|                |                                 |
|                | 33.84<br>62.35<br>377.11<br>0.0 |

### GROUND FLOOR PLAN

DISCLAIMER: All measurements, dimensions, coordinated and drawings, given as the Floor Plans in the literature are approximate and provided only for the purpose of marketing, illustration, information and general guidance as such drawings are not to scale. All the rooms, sizes, locations, orientations, dimensions, fixtures, fittings, finishes and specifications (including materials for, placement, size of rooms, windows, doors, balcony, funiture's inbuilt wardtobe etc.) provided in the floor plans may vary as the same have been taken from concept designs prior the actual development/construction and therefore their accurace in relation to actual construction cannot be confirmed. Hence, we make no guarantee, warranty or representation as to the accuracy and completeness of the floor plan information as changes may be made during the development process, without notice. Always refer to latest IFC design available in the sales office for the most accurate representation of all construction details. Pool and landscape layout and configuration shown on floor plans are for general illustrative purpose only and are not provided by the developer.

# Semidetached Villa 3 Bedroom - G+1 Type A - 2 SD3B.A.2

|                                                                                                                                                                                                                                                                                                                                                                                                                                                                                                                                                                                                                                                                                                                                                                                                                                                                                                                                                                                                                                                                                                                                                                                                                                                                                                                                                                                                                                                                                                                                                                                                                                                                                                                                                                                                                                                                                                                                                                                                                                                                                                                                | Sqm    | Sqft    |
|--------------------------------------------------------------------------------------------------------------------------------------------------------------------------------------------------------------------------------------------------------------------------------------------------------------------------------------------------------------------------------------------------------------------------------------------------------------------------------------------------------------------------------------------------------------------------------------------------------------------------------------------------------------------------------------------------------------------------------------------------------------------------------------------------------------------------------------------------------------------------------------------------------------------------------------------------------------------------------------------------------------------------------------------------------------------------------------------------------------------------------------------------------------------------------------------------------------------------------------------------------------------------------------------------------------------------------------------------------------------------------------------------------------------------------------------------------------------------------------------------------------------------------------------------------------------------------------------------------------------------------------------------------------------------------------------------------------------------------------------------------------------------------------------------------------------------------------------------------------------------------------------------------------------------------------------------------------------------------------------------------------------------------------------------------------------------------------------------------------------------------|--------|---------|
| Ground Floor                                                                                                                                                                                                                                                                                                                                                                                                                                                                                                                                                                                                                                                                                                                                                                                                                                                                                                                                                                                                                                                                                                                                                                                                                                                                                                                                                                                                                                                                                                                                                                                                                                                                                                                                                                                                                                                                                                                                                                                                                                                                                                                   | 136.94 | 1474.01 |
| Balcony/ Terrace/ Porch- GF                                                                                                                                                                                                                                                                                                                                                                                                                                                                                                                                                                                                                                                                                                                                                                                                                                                                                                                                                                                                                                                                                                                                                                                                                                                                                                                                                                                                                                                                                                                                                                                                                                                                                                                                                                                                                                                                                                                                                                                                                                                                                                    | 0.34   | 3.66    |
| First Floor                                                                                                                                                                                                                                                                                                                                                                                                                                                                                                                                                                                                                                                                                                                                                                                                                                                                                                                                                                                                                                                                                                                                                                                                                                                                                                                                                                                                                                                                                                                                                                                                                                                                                                                                                                                                                                                                                                                                                                                                                                                                                                                    | 144.69 | 1557.43 |
| Balcony/ Terrace                                                                                                                                                                                                                                                                                                                                                                                                                                                                                                                                                                                                                                                                                                                                                                                                                                                                                                                                                                                                                                                                                                                                                                                                                                                                                                                                                                                                                                                                                                                                                                                                                                                                                                                                                                                                                                                                                                                                                                                                                                                                                                               | 32.00  | 344.45  |
| Garage- Covered                                                                                                                                                                                                                                                                                                                                                                                                                                                                                                                                                                                                                                                                                                                                                                                                                                                                                                                                                                                                                                                                                                                                                                                                                                                                                                                                                                                                                                                                                                                                                                                                                                                                                                                                                                                                                                                                                                                                                                                                                                                                                                                | 62.34  | 671.02  |
| TOTAL BUILT - UP AREA                                                                                                                                                                                                                                                                                                                                                                                                                                                                                                                                                                                                                                                                                                                                                                                                                                                                                                                                                                                                                                                                                                                                                                                                                                                                                                                                                                                                                                                                                                                                                                                                                                                                                                                                                                                                                                                                                                                                                                                                                                                                                                          | 376.31 | 4050.57 |
| Garage not covered                                                                                                                                                                                                                                                                                                                                                                                                                                                                                                                                                                                                                                                                                                                                                                                                                                                                                                                                                                                                                                                                                                                                                                                                                                                                                                                                                                                                                                                                                                                                                                                                                                                                                                                                                                                                                                                                                                                                                                                                                                                                                                             | 0.0    | 0.0     |
| Roof Terrace                                                                                                                                                                                                                                                                                                                                                                                                                                                                                                                                                                                                                                                                                                                                                                                                                                                                                                                                                                                                                                                                                                                                                                                                                                                                                                                                                                                                                                                                                                                                                                                                                                                                                                                                                                                                                                                                                                                                                                                                                                                                                                                   | 0.0    | 0.0     |
| The state of the s |        |         |

## Semidetached Villa 3 Bedroom - G+1 Type B - 1 SD3B.B.1

|             | Sqft                                             |
|-------------|--------------------------------------------------|
| 141.56      | 1523.74                                          |
| 0.0         | 0.0                                              |
| 139.95      | 1506.41                                          |
| 21.54       | 231.85                                           |
| 51.40       | 553.26                                           |
| 354.45      | 3815.27                                          |
| 0.0         | 0.0                                              |
| 0.0         | 0.0                                              |
|             |                                                  |
|             |                                                  |
| - 192       |                                                  |
| 170 ·       | 2.18                                             |
| in the term |                                                  |
|             |                                                  |
| NN          |                                                  |
| 5           |                                                  |
| John Star   |                                                  |
|             | 0.0<br>139.95<br>21.54<br>51.40<br>354.45<br>0.0 |

# Semidetached Villa 3 Bedroom - G+1 Type B - 2 SD3B.B.2

|                                                                                                                                                                                                                                                                                                                                                                                                                                                                                                                                                                                                                                                                                                                                                                                                                                                                                                                                                                                                                                                                                                                                                                                                                                                                                                                                                                                                                                                                                                                                                                                                                                                                                                                                                                                                                                                                                                                                                                                                                                                                                                                                | Sqm        | Sqft      |
|--------------------------------------------------------------------------------------------------------------------------------------------------------------------------------------------------------------------------------------------------------------------------------------------------------------------------------------------------------------------------------------------------------------------------------------------------------------------------------------------------------------------------------------------------------------------------------------------------------------------------------------------------------------------------------------------------------------------------------------------------------------------------------------------------------------------------------------------------------------------------------------------------------------------------------------------------------------------------------------------------------------------------------------------------------------------------------------------------------------------------------------------------------------------------------------------------------------------------------------------------------------------------------------------------------------------------------------------------------------------------------------------------------------------------------------------------------------------------------------------------------------------------------------------------------------------------------------------------------------------------------------------------------------------------------------------------------------------------------------------------------------------------------------------------------------------------------------------------------------------------------------------------------------------------------------------------------------------------------------------------------------------------------------------------------------------------------------------------------------------------------|------------|-----------|
| Ground Floor                                                                                                                                                                                                                                                                                                                                                                                                                                                                                                                                                                                                                                                                                                                                                                                                                                                                                                                                                                                                                                                                                                                                                                                                                                                                                                                                                                                                                                                                                                                                                                                                                                                                                                                                                                                                                                                                                                                                                                                                                                                                                                                   | 141.55     | 1523.63   |
| Balcony/ Terrace/ Porch- GF                                                                                                                                                                                                                                                                                                                                                                                                                                                                                                                                                                                                                                                                                                                                                                                                                                                                                                                                                                                                                                                                                                                                                                                                                                                                                                                                                                                                                                                                                                                                                                                                                                                                                                                                                                                                                                                                                                                                                                                                                                                                                                    | 0.0        | 0.0       |
|                                                                                                                                                                                                                                                                                                                                                                                                                                                                                                                                                                                                                                                                                                                                                                                                                                                                                                                                                                                                                                                                                                                                                                                                                                                                                                                                                                                                                                                                                                                                                                                                                                                                                                                                                                                                                                                                                                                                                                                                                                                                                                                                |            |           |
| First Floor                                                                                                                                                                                                                                                                                                                                                                                                                                                                                                                                                                                                                                                                                                                                                                                                                                                                                                                                                                                                                                                                                                                                                                                                                                                                                                                                                                                                                                                                                                                                                                                                                                                                                                                                                                                                                                                                                                                                                                                                                                                                                                                    | 140        | 1506.95   |
| Balcony/ Terrace                                                                                                                                                                                                                                                                                                                                                                                                                                                                                                                                                                                                                                                                                                                                                                                                                                                                                                                                                                                                                                                                                                                                                                                                                                                                                                                                                                                                                                                                                                                                                                                                                                                                                                                                                                                                                                                                                                                                                                                                                                                                                                               | 22.21      | 239.07    |
| Garage- Covered                                                                                                                                                                                                                                                                                                                                                                                                                                                                                                                                                                                                                                                                                                                                                                                                                                                                                                                                                                                                                                                                                                                                                                                                                                                                                                                                                                                                                                                                                                                                                                                                                                                                                                                                                                                                                                                                                                                                                                                                                                                                                                                | 51.40      | 553.26    |
| A starter in the second starter is the second starter in the second starter in the second starter is the second starter in the second starter in the second starter is the second starter in the second starter in the second starter is the second starter in the secon | · · ·      | 1.1.      |
| TOTAL BUILT -UP AREA                                                                                                                                                                                                                                                                                                                                                                                                                                                                                                                                                                                                                                                                                                                                                                                                                                                                                                                                                                                                                                                                                                                                                                                                                                                                                                                                                                                                                                                                                                                                                                                                                                                                                                                                                                                                                                                                                                                                                                                                                                                                                                           | 355.16     | 3822.91   |
| Garage not covered                                                                                                                                                                                                                                                                                                                                                                                                                                                                                                                                                                                                                                                                                                                                                                                                                                                                                                                                                                                                                                                                                                                                                                                                                                                                                                                                                                                                                                                                                                                                                                                                                                                                                                                                                                                                                                                                                                                                                                                                                                                                                                             | 0.0        | 0.0       |
| Roof Terrace                                                                                                                                                                                                                                                                                                                                                                                                                                                                                                                                                                                                                                                                                                                                                                                                                                                                                                                                                                                                                                                                                                                                                                                                                                                                                                                                                                                                                                                                                                                                                                                                                                                                                                                                                                                                                                                                                                                                                                                                                                                                                                                   | 0.0        | 0.0       |
|                                                                                                                                                                                                                                                                                                                                                                                                                                                                                                                                                                                                                                                                                                                                                                                                                                                                                                                                                                                                                                                                                                                                                                                                                                                                                                                                                                                                                                                                                                                                                                                                                                                                                                                                                                                                                                                                                                                                                                                                                                                                                                                                |            |           |
|                                                                                                                                                                                                                                                                                                                                                                                                                                                                                                                                                                                                                                                                                                                                                                                                                                                                                                                                                                                                                                                                                                                                                                                                                                                                                                                                                                                                                                                                                                                                                                                                                                                                                                                                                                                                                                                                                                                                                                                                                                                                                                                                |            |           |
| ey Plan                                                                                                                                                                                                                                                                                                                                                                                                                                                                                                                                                                                                                                                                                                                                                                                                                                                                                                                                                                                                                                                                                                                                                                                                                                                                                                                                                                                                                                                                                                                                                                                                                                                                                                                                                                                                                                                                                                                                                                                                                                                                                                                        |            |           |
|                                                                                                                                                                                                                                                                                                                                                                                                                                                                                                                                                                                                                                                                                                                                                                                                                                                                                                                                                                                                                                                                                                                                                                                                                                                                                                                                                                                                                                                                                                                                                                                                                                                                                                                                                                                                                                                                                                                                                                                                                                                                                                                                | the second | The Parts |
| N                                                                                                                                                                                                                                                                                                                                                                                                                                                                                                                                                                                                                                                                                                                                                                                                                                                                                                                                                                                                                                                                                                                                                                                                                                                                                                                                                                                                                                                                                                                                                                                                                                                                                                                                                                                                                                                                                                                                                                                                                                                                                                                              | 17.        | 10        |
| $(\prime)$                                                                                                                                                                                                                                                                                                                                                                                                                                                                                                                                                                                                                                                                                                                                                                                                                                                                                                                                                                                                                                                                                                                                                                                                                                                                                                                                                                                                                                                                                                                                                                                                                                                                                                                                                                                                                                                                                                                                                                                                                                                                                                                     | · · · ·    | The state |
| -                                                                                                                                                                                                                                                                                                                                                                                                                                                                                                                                                                                                                                                                                                                                                                                                                                                                                                                                                                                                                                                                                                                                                                                                                                                                                                                                                                                                                                                                                                                                                                                                                                                                                                                                                                                                                                                                                                                                                                                                                                                                                                                              | 5          |           |
| 64                                                                                                                                                                                                                                                                                                                                                                                                                                                                                                                                                                                                                                                                                                                                                                                                                                                                                                                                                                                                                                                                                                                                                                                                                                                                                                                                                                                                                                                                                                                                                                                                                                                                                                                                                                                                                                                                                                                                                                                                                                                                                                                             |            | A STAR    |

# Semidetached Villa 4 Bedroom - G+1 Type C - 1 SD4B.C.1

|                             | Sqm    | Sqft    |
|-----------------------------|--------|---------|
| Ground Floor                | 127.65 | 1374.01 |
| Balcony/ Terrace/ Porch- GF | 0.0    | 0.0     |
| First Floor                 | 175.35 | 1887.45 |
| Balcony/ Terrace            | 27.93  | 300.64  |
| Garage- Covered             | 62.41  | 671.78  |
|                             | 000.04 | 1000.00 |
| TOTAL BUILT -UP AREA        | 393.34 | 4233.88 |
| Garage not covered          | 0.0    | 0.0     |
| Roof Terrace                | 0.0    | 0.0     |
|                             |        |         |
| the second second           |        |         |

# Semidetached Villa 4 Bedroom - G+1 Type C - 2 SD4B.C.2

| 127.70<br>0.0<br>179.31<br>24.52 | 1374.55<br>0.0<br>1930.08<br>263.93 |
|----------------------------------|-------------------------------------|
| 179.31                           | 1930.08                             |
|                                  |                                     |
| 24.52                            | 263.93                              |
|                                  |                                     |
| 62.37                            | 671.35                              |
| 393.90                           | 4239.90                             |
| 0.0                              | 0.0                                 |
| 0.0                              | 0.0                                 |
|                                  |                                     |
|                                  | 393.90<br>0.0                       |