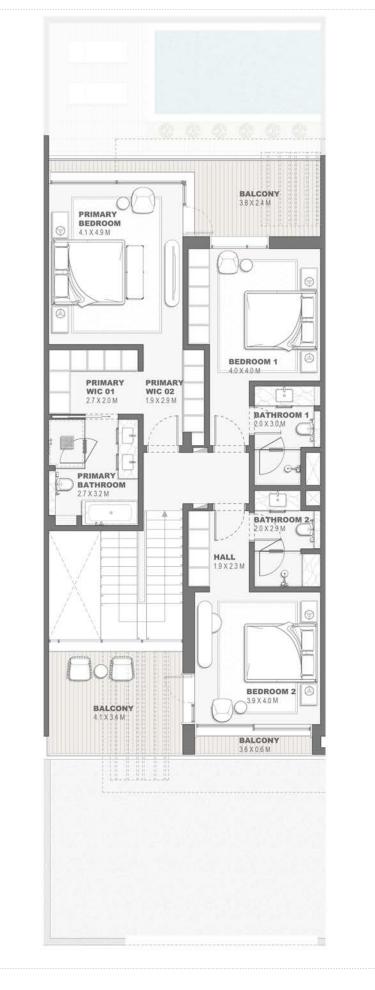

tions (including materials for, placement, size of rooms, windows, doors, balcony, funiture's inbuilt wardtobe etc.) provided in the floor plans may vary as the same have been taken from concept designs prior the actual development/construction and therefore their accurace in relation to actual construction cannot be confirmed. Hence, we make no guarantee, warranty or representation as to the accuracy and completeness of the floor plan information as changes may be made during the development process, without notice. Always refer to latest IFC design available in the sales office for the most accurate representation of all construction details. Pool and landscape layout and configuration shown on floor plans are for general illustrative purpose only and are not provided by the developer.





# Townhouses 3 Bedroom - G+1 Type B - 3 TH6P.B.3

|                             | Sqm     | Sqft    |
|-----------------------------|---------|---------|
| Ground Floor                | 115.75  | 1245.92 |
| Balcony/ Terrace/ Porch- GF | 0.0     | 0.0     |
| First Floor                 | 119.27  | 1283.81 |
| Balcony/ Terrace            | 21.20   | 228.19  |
| Garage- Covered             | 59.80   | 643.68  |
| TOTAL BUILT - UP AREA       | 316.02  | 3401.61 |
| Garage not covered          | 0.0     | 0.0     |
| Roof Terrace                | 0.0     | 0.0     |
|                             |         |         |
| and the second second       | and the |         |
| ey Plan                     | AL AL   |         |
| N                           | 100     |         |
| $\bigcirc$