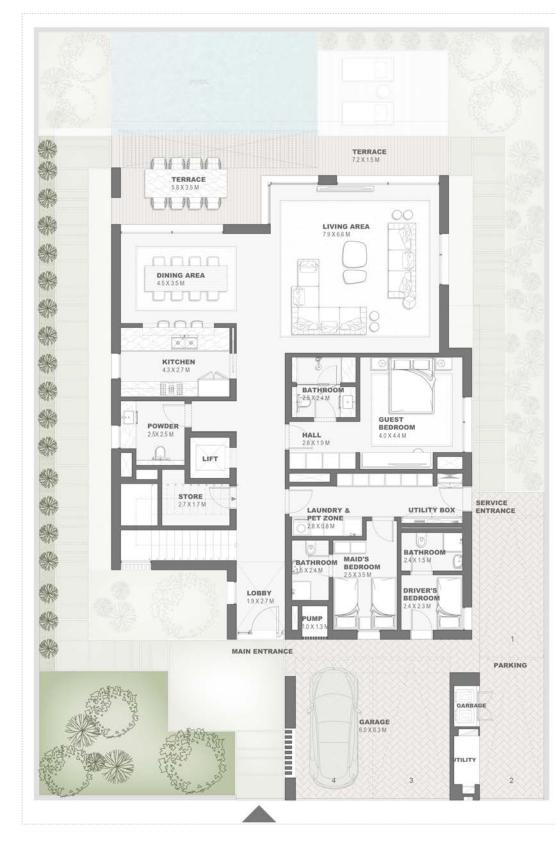

# Semidetached Villa 3 Bedroom - G+1 Type A - 1 SD3B.A.1

| 136.93<br>0.34 | 1473.90<br>3.66                 |
|----------------|---------------------------------|
| 0.34           | 3.66                            |
|                |                                 |
| 143.65         | 1546.24                         |
| 33.84          | 364.25                          |
| 62.35          | 671.13                          |
| Sector Sector  |                                 |
| 377.11         | 4059.18                         |
| 0.0            | 0.0                             |
| 0.0            | 0.0                             |
|                |                                 |
|                | 33.84<br>62.35<br>377.11<br>0.0 |

### GROUND FLOOR PLAN

DISCLAIMER: All measurements, dimensions, coordinated and drawings, given as the Floor Plans in the literature are approximate and provided only for the purpose of marketing, illustration, information and general guidance as such drawings are not to scale. All the rooms, sizes, locations, orientations, dimensions, fixtures, fittings, finishes and specifications (including materials for, placement, size of rooms, windows, doors, balcony, funiture's inbuilt wardtobe etc.) provided in the floor plans may vary as the same have been taken from concept designs prior the actual development/construction and therefore their accurace in relation to actual construction cannot be confirmed. Hence, we make no guarantee, warranty or representation as to the accuracy and completeness of the floor plan information as changes may be made during the development process, without notice. Always refer to latest IFC design available in the sales office for the most accurate representation of all construction details. Pool and landscape layout and configuration shown on floor plans are for general illustrative purpose only and are not provided by the developer.