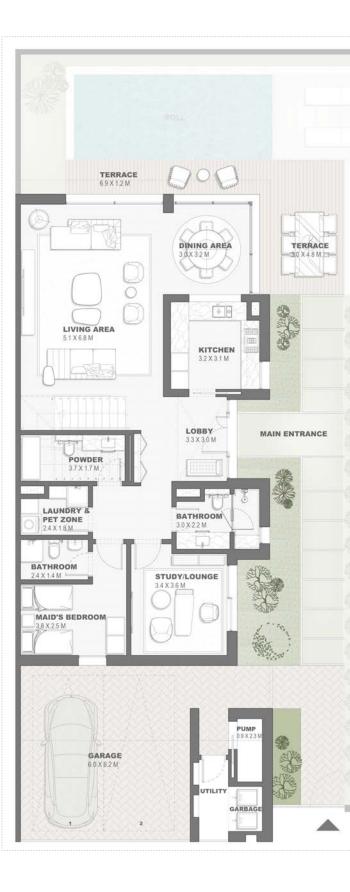

# Semidetached Villa 3 Bedroom - G+1 Type A - 1 SD3B.A.1

| 136.93<br>0.34 | 1473.90<br>3.66                 |
|----------------|---------------------------------|
| 0.34           | 3.66                            |
|                |                                 |
| 143.65         | 1546.24                         |
| 33.84          | 364.25                          |
| 62.35          | 671.13                          |
| Sector Sector  |                                 |
| 377.11         | 4059.18                         |
| 0.0            | 0.0                             |
| 0.0            | 0.0                             |
|                |                                 |
|                | 33.84<br>62.35<br>377.11<br>0.0 |

### GROUND FLOOR PLAN

DISCLAIMER: All measurements, dimensions, coordinated and drawings, given as the Floor Plans in the literature are approximate and provided only for the purpose of marketing, illustration, information and general guidance as such drawings are not to scale. All the rooms, sizes, locations, orientations, dimensions, fixtures, fittings, finishes and specifications (including materials for, placement, size of rooms, windows, doors, balcony, funiture's inbuilt wardtobe etc.) provided in the floor plans may vary as the same have been taken from concept designs prior the actual development/construction and therefore their accurace in relation to actual construction cannot be confirmed. Hence, we make no guarantee, warranty or representation as to the accuracy and completeness of the floor plan information as changes may be made during the development process, without notice. Always refer to latest IFC design available in the sales office for the most accurate representation of all construction details. Pool and landscape layout and configuration shown on floor plans are for general illustrative purpose only and are not provided by the developer.