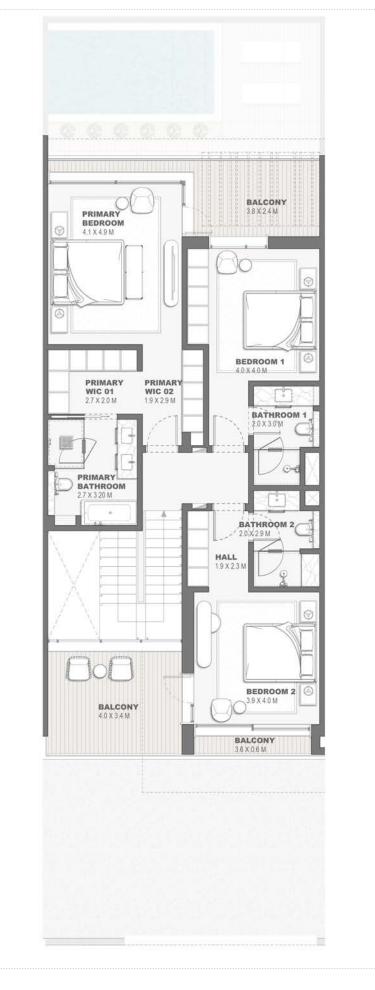

## Semidetached Villa 3 Bedroom - G+1 Type B - 1 SD3B.B.1

|             | Sqft                                             |
|-------------|--------------------------------------------------|
| 141.56      | 1523.74                                          |
| 0.0         | 0.0                                              |
| 139.95      | 1506.41                                          |
| 21.54       | 231.85                                           |
| 51.40       | 553.26                                           |
| 354.45      | 3815.27                                          |
| 0.0         | 0.0                                              |
| 0.0         | 0.0                                              |
|             |                                                  |
|             |                                                  |
| - 192       |                                                  |
| 170 ·       | 2.18                                             |
| in the term |                                                  |
|             |                                                  |
| NN          |                                                  |
| 5           |                                                  |
| John Star   |                                                  |
|             | 0.0<br>139.95<br>21.54<br>51.40<br>354.45<br>0.0 |

### GROUND FLOOR PLAN

DISCLAIMER: All measurements, dimensions, coordinated and drawings, given as the Floor Plans in the literature are approximate and provided only for the purpose of marketing, illustration, information and general guidance as such drawings are not to scale. All the rooms, sizes, locations, orientations, dimensions, fixtures, fittings, finishes and specifications (including materials for, placement, size of rooms, windows, doors, balcony, funiture's inbuilt wardtobe etc.) provided in the floor plans may vary as the same have been taken from concept designs prior the actual development/construction and therefore their accurace in relation to actual construction cannot be confirmed. Hence, we make no guarantee, warranty or representation as to the accuracy and completeness of the floor plan information as changes may be made during the development process, without notice. Always refer to latest IFC design available in the sales office for the most accurate representation of all construction details. Pool and landscape layout and configuration shown on floor plans are for general illustrative purpose only and are not provided by the developer.