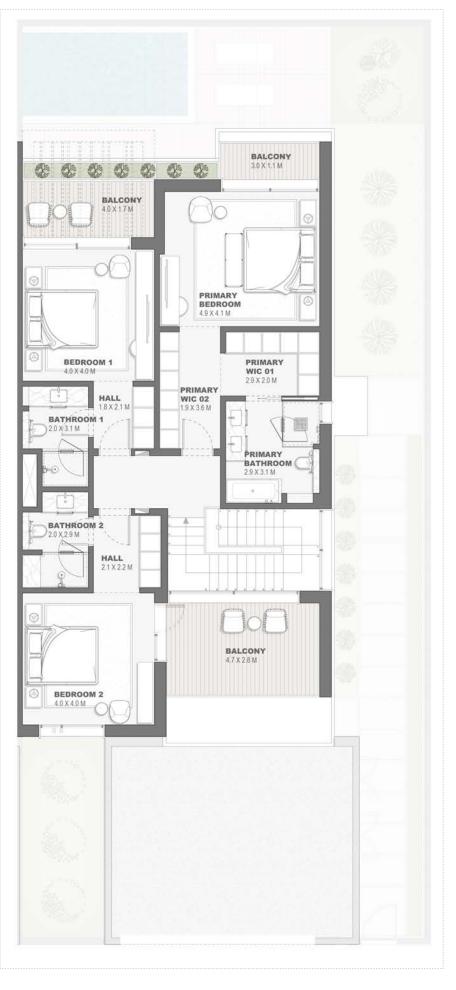

# Semidetached Villa 4 Bedroom - G+2 Type D - 1 SD4B.D.1

|                             | Sqm      | Sqft    |
|-----------------------------|----------|---------|
| Ground Floor                | 145.34   | 1564.43 |
| Balcony/ Terrace/ Porch- GF | 0.0      | 0.0     |
| ïrst Floor                  | 149.36   | 1607.70 |
| alcony/ Terrace             | 22.75    | 244.88  |
| Second Floor                | 25.90    | 278.79  |
| Balcony/ Terrace            | 0.0      | 0.0     |
| Garage- Covered             | 52.55    | 565.64  |
| TOTAL BUILT - UP AREA       | 395.90   | 4261.43 |
| Garage not covered          | 0.0      | 0.0     |
| oof Terrace                 | 31.02    | 333.90  |
| Plan                        |          |         |
| N                           |          |         |
| $\bigcirc$                  | 2        | 1. 50   |
|                             |          | i serie |
|                             | 1 B      |         |
|                             |          |         |
| the second second           | yr.      |         |
|                             | 1.       |         |
|                             | No March | P       |

## FIRST FLOOR PLAN

## SECOND FLOOR PLAN

# Semidetached Villa 4 Bedroom - G+2 Type D - 2 SD4B.D.2

|                             | Sqm    | Sqft    |
|-----------------------------|--------|---------|
| Ground Floor                | 145.34 | 1564.43 |
| Balcony/ Terrace/ Porch- GF | 0.0    | 0.0     |
| irst Floor                  | 149.40 | 1608.13 |
| Balcony/ Terrace            | 22.66  | 243.91  |
| Second Floor                | 25.86  | 278.35  |
| Balcony/ Terrace            | 0.0    | 0.0     |
| Garage- Covered             | 52.55  | 565.64  |
| OTAL BUILT - UP AREA        | 395.81 | 4260.46 |
| Garage not covered          | 0.0    | 0.0     |
| Roof Terrace                | 28.73  | 309.25  |
| v Plan                      |        |         |