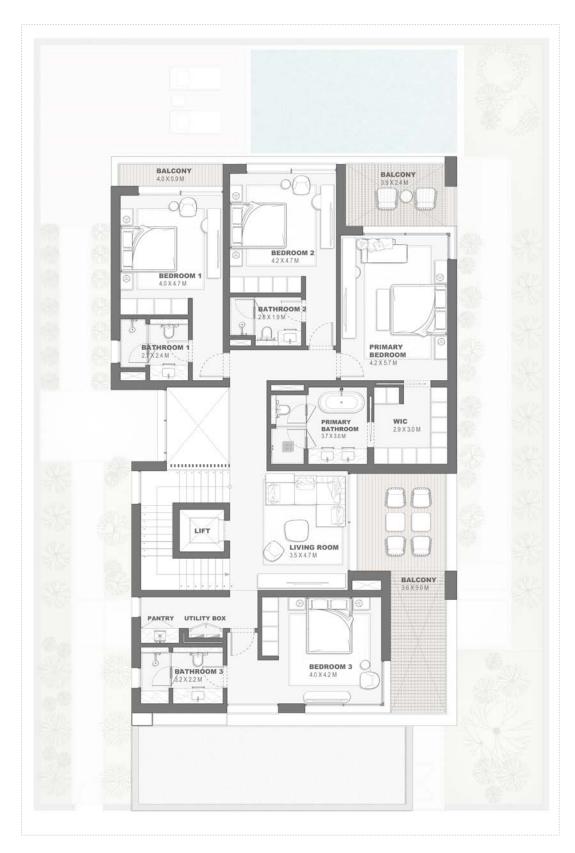

tions (including materials for, placement, size of rooms, windows, doors, balcony, funiture's inbuilt wardtobe etc.) provided in the floor plans may vary as the same have been taken from concept designs prior the actual development/construction and therefore their accurace in relation to actual construction cannot be confirmed. Hence, we make no guarantee, warranty or representation as to the accuracy and completeness of the floor plan information as changes may be made during the development process, without notice. Always refer to latest IFC design available in the sales office for the most accurate representation of all construction details. Pool and landscape layout and configuration shown on floor plans are for general illustrative purpose only and are not provided by the developer.





# Garden Villa 4 Bedroom - G+1 Type D Mirror GV4B.DM

|                             | Sqm    | Sqft    |
|-----------------------------|--------|---------|
| Ground Floor                | 185.15 | 1992.94 |
| Balcony/ Terrace/ Porch- GF | 0.0    | 0.0     |
| First Floor                 | 221.40 | 2383.13 |
| Balcony/ Terrace            | 50.85  | 547.34  |
| Garage- Covered             | 89.33  | 961.54  |
| TOTAL BUILT - UP AREA       | 546.73 | 5884.95 |
| Garage not covered          | 0.0    | 0.0     |
| Roof Terrace                | 0.0    | 0.0     |
| 1.                          |        |         |

Key Plan



## GROUND FLOOR PLAN

DISCLAIMER: All measurements, dimensions, coordinated and drawings, given as the Floor Plans in the literature are approximate and provided only f