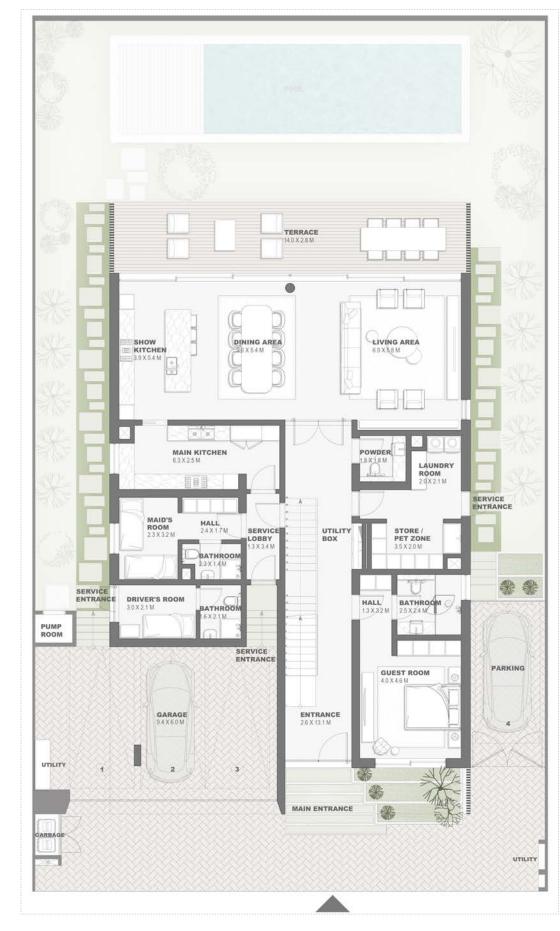

# Semidetached Villa 4 Bedroom - G+1 Type C - 1 SD4B.C.1

|                             | Sqm    | Sqft    |
|-----------------------------|--------|---------|
| Ground Floor                | 127.65 | 1374.01 |
| Balcony/ Terrace/ Porch- GF | 0.0    | 0.0     |
| First Floor                 | 175.35 | 1887.45 |
| Balcony/ Terrace            | 27.93  | 300.64  |
| Garage- Covered             | 62.41  | 671.78  |
|                             | 000.04 | 1000.00 |
| TOTAL BUILT -UP AREA        | 393.34 | 4233.88 |
| Garage not covered          | 0.0    | 0.0     |
| Roof Terrace                | 0.0    | 0.0     |
|                             |        |         |
| the second second           |        |         |

### GROUND FLOOR PLAN

DISCLAIMER: All measurements, dimensions, coordinated and drawings, given as the Floor Plans in the literature are approximate and provided only for the purpose of marketing, illustration, information and general guidance as such drawings are not to scale. All the rooms, sizes, locations, orientations, dimensions, fixtures, fittings, finishes and specifications (including materials for, placement, size of rooms, windows, doors, balcony, funiture's inbuilt wardtobe etc.) provided in the floor plans may vary as the same have been taken from concept designs prior the actual development/construction and therefore their accurace in relation to actual construction cannot be confirmed. Hence, we make no guarantee, warranty or representation as to the accuracy and completeness of the floor plan information as changes may be made during the development process, without notice. Always refer to latest IFC design available in the sales office for the most accurate representation of all construction details. Pool and landscape layout and configuration shown on floor plans are for general illustrative purpose only and are not provided by the developer.