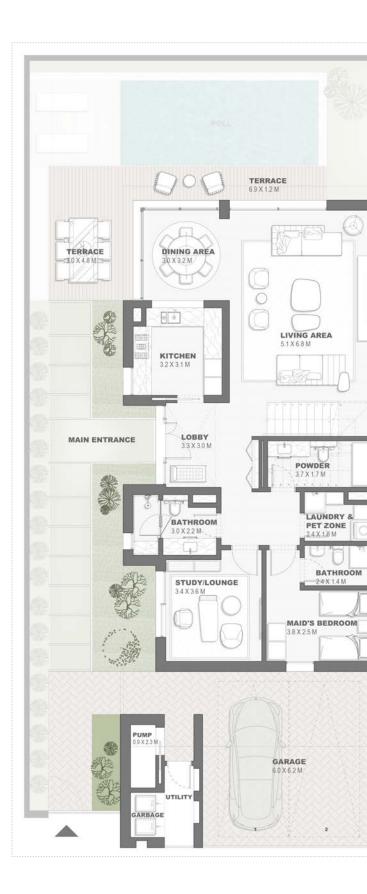

# Semidetached Villa 3 Bedroom - G+1 Type A - 1 SD3B.A.1

| 136.93<br>0.34 | 1473.90<br>3.66                 |
|----------------|---------------------------------|
| 0.34           | 3.66                            |
|                |                                 |
| 143.65         | 1546.24                         |
| 33.84          | 364.25                          |
| 62.35          | 671.13                          |
| Sector Sector  |                                 |
| 377.11         | 4059.18                         |
| 0.0            | 0.0                             |
| 0.0            | 0.0                             |
|                |                                 |
|                | 33.84<br>62.35<br>377.11<br>0.0 |

### GROUND FLOOR PLAN

DISCLAIMER: All measurements, dimensions, coordinated and drawings, given as the Floor Plans in the literature are approximate and provided only for the purpose of marketing, illustration, information and general guidance as such drawings are not to scale. All the rooms, sizes, locations, orientations, dimensions, fixtures, fittings, finishes and specifications (including materials for, placement, size of rooms, windows, doors, balcony, funiture's inbuilt wardtobe etc.) provided in the floor plans may vary as the same have been taken from concept designs prior the actual development/construction and therefore their accurace in relation to actual construction cannot be confirmed. Hence, we make no guarantee, warranty or representation as to the accuracy and completeness of the floor plan information as changes may be made during the development process, without notice. Always refer to latest IFC design available in the sales office for the most accurate representation of all construction details. Pool and landscape layout and configuration shown on floor plans are for general illustrative purpose only and are not provided by the developer.