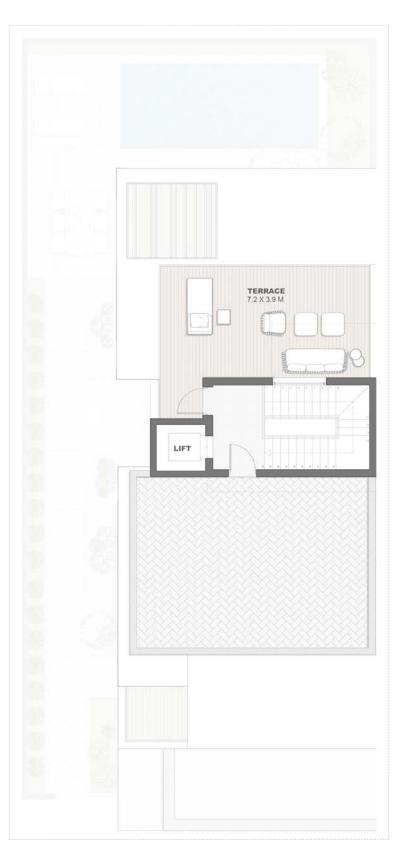

ons (including materials for, placement, size of rooms, windows, doors, balcony, funiture's inbuilt wardtobe etc.) provided in the floor plans may vary as the same have been taken from concept designs prior the actual development/construction and therefore their accurace in relation to actual construction cannot be confirmed. Hence, we make no guarantee, warranty or representation as to the accuracy and completeness of the floor plan information as changes may be made during the development process, without notice. Always refer to latest IFC design available in the sales office for the most accurate representation of all construction details. Pool and landscape layout and configuration shown on floor plans are for general illustrative purpose only and are not provided by the developer.





## FIRST FLOOR PLAN

## SECOND FLOOR PLAN



# Semidetached Villa 4 Bedroom - G+2 Type D - 2 SD4B.D.2

|                             | Sqm    | Sqft    |
|-----------------------------|--------|---------|
| Ground Floor                | 145.34 | 1564.43 |
| Balcony/ Terrace/ Porch- GF | 0.0    | 0.0     |
| irst Floor                  | 149.40 | 1608.13 |
| Balcony/ Terrace            | 22.66  | 243.91  |
| Second Floor                | 25.86  | 278.35  |
| Balcony/ Terrace            | 0.0    | 0.0     |
| Garage- Covered             | 52.55  | 565.64  |
| OTAL BUILT - UP AREA        | 395.81 | 4260.46 |
| Garage not covered          | 0.0    | 0.0     |
| Roof Terrace                | 28.73  | 309.25  |
| v Plan                      |        |         |

a company

· ....



### GROUND