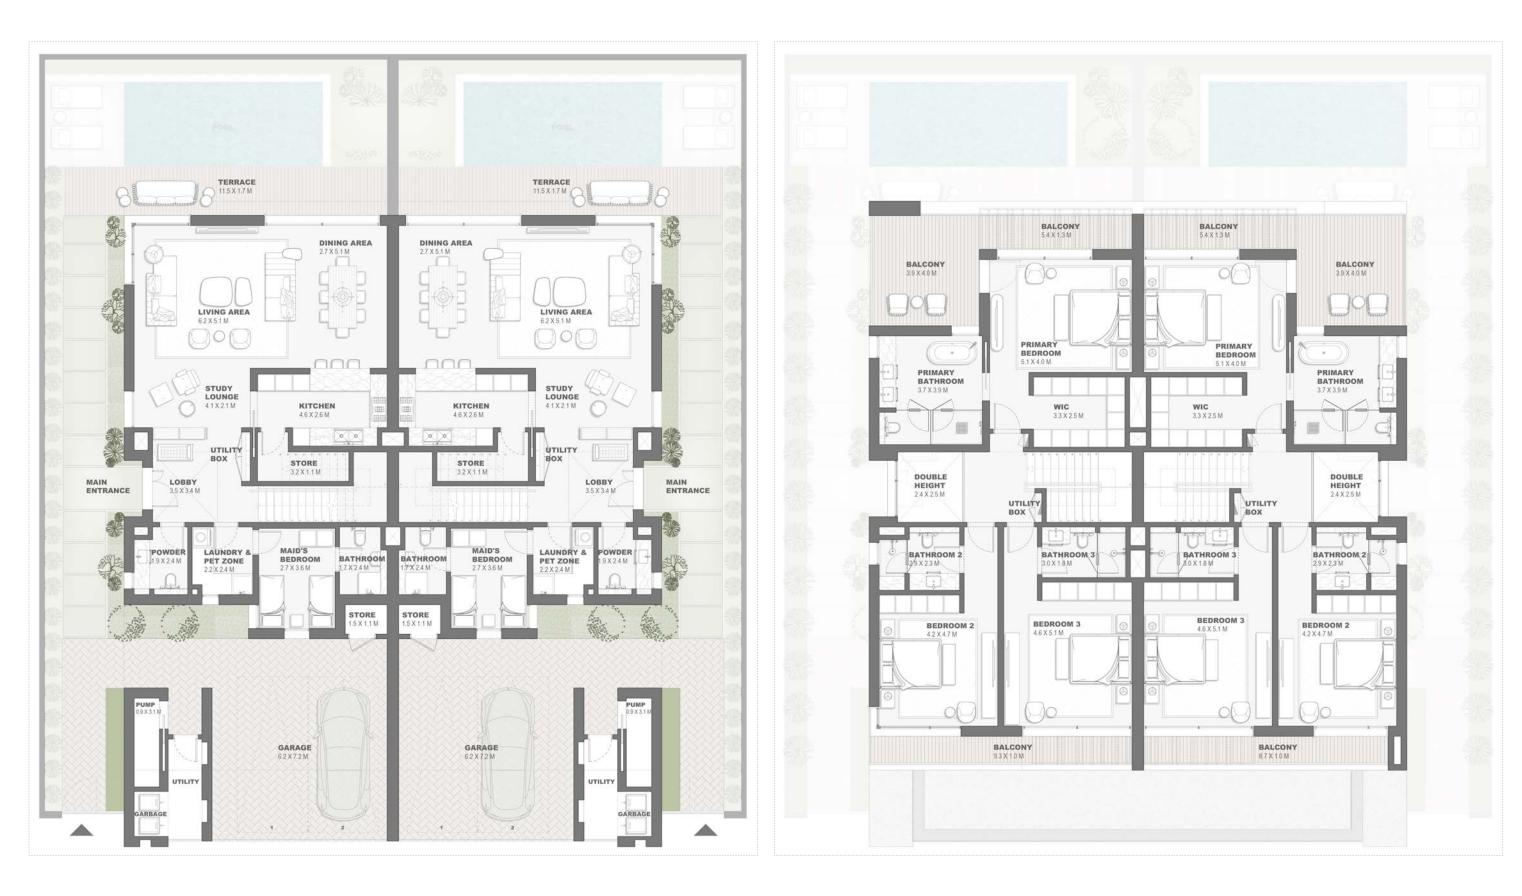

# Semidetached Villa 3 Bedroom - G+1 Type A - 1 SD3B.A.1

| 136.93<br>0.34 | 1473.90<br>3.66                 |
|----------------|---------------------------------|
| 0.34           | 3.66                            |
|                |                                 |
| 143.65         | 1546.24                         |
| 33.84          | 364.25                          |
| 62.35          | 671.13                          |
| Sector Sector  |                                 |
| 377.11         | 4059.18                         |
| 0.0            | 0.0                             |
| 0.0            | 0.0                             |
|                |                                 |
|                | 33.84<br>62.35<br>377.11<br>0.0 |

# Semidetached Villa 3 Bedroom - G+1 Type A - 2 SD3B.A.2

|                                                                                                                                                                                                                                                                                                                                                                                                                                                                                                                                                                                                                                                                                                                                                                                                                                                                                                                                                                                                                                                                                                                                                                                                                                                                                                                                                                                                                                                                                                                                                                                                                                                                                                                                                                                                                                                                                                                                                                                                                                                                                                                                | Sqm    | Sqft    |
|--------------------------------------------------------------------------------------------------------------------------------------------------------------------------------------------------------------------------------------------------------------------------------------------------------------------------------------------------------------------------------------------------------------------------------------------------------------------------------------------------------------------------------------------------------------------------------------------------------------------------------------------------------------------------------------------------------------------------------------------------------------------------------------------------------------------------------------------------------------------------------------------------------------------------------------------------------------------------------------------------------------------------------------------------------------------------------------------------------------------------------------------------------------------------------------------------------------------------------------------------------------------------------------------------------------------------------------------------------------------------------------------------------------------------------------------------------------------------------------------------------------------------------------------------------------------------------------------------------------------------------------------------------------------------------------------------------------------------------------------------------------------------------------------------------------------------------------------------------------------------------------------------------------------------------------------------------------------------------------------------------------------------------------------------------------------------------------------------------------------------------|--------|---------|
| Ground Floor                                                                                                                                                                                                                                                                                                                                                                                                                                                                                                                                                                                                                                                                                                                                                                                                                                                                                                                                                                                                                                                                                                                                                                                                                                                                                                                                                                                                                                                                                                                                                                                                                                                                                                                                                                                                                                                                                                                                                                                                                                                                                                                   | 136.94 | 1474.01 |
| Balcony/ Terrace/ Porch- GF                                                                                                                                                                                                                                                                                                                                                                                                                                                                                                                                                                                                                                                                                                                                                                                                                                                                                                                                                                                                                                                                                                                                                                                                                                                                                                                                                                                                                                                                                                                                                                                                                                                                                                                                                                                                                                                                                                                                                                                                                                                                                                    | 0.34   | 3.66    |
| First Floor                                                                                                                                                                                                                                                                                                                                                                                                                                                                                                                                                                                                                                                                                                                                                                                                                                                                                                                                                                                                                                                                                                                                                                                                                                                                                                                                                                                                                                                                                                                                                                                                                                                                                                                                                                                                                                                                                                                                                                                                                                                                                                                    | 144.69 | 1557.43 |
| Balcony/ Terrace                                                                                                                                                                                                                                                                                                                                                                                                                                                                                                                                                                                                                                                                                                                                                                                                                                                                                                                                                                                                                                                                                                                                                                                                                                                                                                                                                                                                                                                                                                                                                                                                                                                                                                                                                                                                                                                                                                                                                                                                                                                                                                               | 32.00  | 344.45  |
| Garage- Covered                                                                                                                                                                                                                                                                                                                                                                                                                                                                                                                                                                                                                                                                                                                                                                                                                                                                                                                                                                                                                                                                                                                                                                                                                                                                                                                                                                                                                                                                                                                                                                                                                                                                                                                                                                                                                                                                                                                                                                                                                                                                                                                | 62.34  | 671.02  |
| TOTAL BUILT - UP AREA                                                                                                                                                                                                                                                                                                                                                                                                                                                                                                                                                                                                                                                                                                                                                                                                                                                                                                                                                                                                                                                                                                                                                                                                                                                                                                                                                                                                                                                                                                                                                                                                                                                                                                                                                                                                                                                                                                                                                                                                                                                                                                          | 376.31 | 4050.57 |
| Garage not covered                                                                                                                                                                                                                                                                                                                                                                                                                                                                                                                                                                                                                                                                                                                                                                                                                                                                                                                                                                                                                                                                                                                                                                                                                                                                                                                                                                                                                                                                                                                                                                                                                                                                                                                                                                                                                                                                                                                                                                                                                                                                                                             | 0.0    | 0.0     |
| Roof Terrace                                                                                                                                                                                                                                                                                                                                                                                                                                                                                                                                                                                                                                                                                                                                                                                                                                                                                                                                                                                                                                                                                                                                                                                                                                                                                                                                                                                                                                                                                                                                                                                                                                                                                                                                                                                                                                                                                                                                                                                                                                                                                                                   | 0.0    | 0.0     |
| The state of the s |        |         |

## Semidetached Villa 3 Bedroom - G+1 Type B - 1 SD3B.B.1

|             | Sqft                                             |
|-------------|--------------------------------------------------|
| 141.56      | 1523.74                                          |
| 0.0         | 0.0                                              |
| 139.95      | 1506.41                                          |
| 21.54       | 231.85                                           |
| 51.40       | 553.26                                           |
| 354.45      | 3815.27                                          |
| 0.0         | 0.0                                              |
| 0.0         | 0.0                                              |
|             |                                                  |
|             |                                                  |
| - 192       |                                                  |
| 170 ·       | 2.18                                             |
| in the term |                                                  |
|             |                                                  |
| NN          |                                                  |
| 5           |                                                  |
| John Star   |                                                  |
|             | 0.0<br>139.95<br>21.54<br>51.40<br>354.45<br>0.0 |

# Semidetached Villa 3 Bedroom - G+1 Type B - 2 SD3B.B.2

|                                                                                                                                                                                                                                                                                                                                                                                                                                                                                                                                                                                                                                                                                                                                                                                                                                                                                                                                                                                                                                                                                                                                                                                                                                                                                                                                                                                                                                                                                                                                                                                                                                                                                                                                                                                                                                                                                                                                                                                                                                                                                                                                | Sqm        | Sqft      |
|--------------------------------------------------------------------------------------------------------------------------------------------------------------------------------------------------------------------------------------------------------------------------------------------------------------------------------------------------------------------------------------------------------------------------------------------------------------------------------------------------------------------------------------------------------------------------------------------------------------------------------------------------------------------------------------------------------------------------------------------------------------------------------------------------------------------------------------------------------------------------------------------------------------------------------------------------------------------------------------------------------------------------------------------------------------------------------------------------------------------------------------------------------------------------------------------------------------------------------------------------------------------------------------------------------------------------------------------------------------------------------------------------------------------------------------------------------------------------------------------------------------------------------------------------------------------------------------------------------------------------------------------------------------------------------------------------------------------------------------------------------------------------------------------------------------------------------------------------------------------------------------------------------------------------------------------------------------------------------------------------------------------------------------------------------------------------------------------------------------------------------|------------|-----------|
| Ground Floor                                                                                                                                                                                                                                                                                                                                                                                                                                                                                                                                                                                                                                                                                                                                                                                                                                                                                                                                                                                                                                                                                                                                                                                                                                                                                                                                                                                                                                                                                                                                                                                                                                                                                                                                                                                                                                                                                                                                                                                                                                                                                                                   | 141.55     | 1523.63   |
| Balcony/ Terrace/ Porch- GF                                                                                                                                                                                                                                                                                                                                                                                                                                                                                                                                                                                                                                                                                                                                                                                                                                                                                                                                                                                                                                                                                                                                                                                                                                                                                                                                                                                                                                                                                                                                                                                                                                                                                                                                                                                                                                                                                                                                                                                                                                                                                                    | 0.0        | 0.0       |
|                                                                                                                                                                                                                                                                                                                                                                                                                                                                                                                                                                                                                                                                                                                                                                                                                                                                                                                                                                                                                                                                                                                                                                                                                                                                                                                                                                                                                                                                                                                                                                                                                                                                                                                                                                                                                                                                                                                                                                                                                                                                                                                                |            |           |
| First Floor                                                                                                                                                                                                                                                                                                                                                                                                                                                                                                                                                                                                                                                                                                                                                                                                                                                                                                                                                                                                                                                                                                                                                                                                                                                                                                                                                                                                                                                                                                                                                                                                                                                                                                                                                                                                                                                                                                                                                                                                                                                                                                                    | 140        | 1506.95   |
| Balcony/ Terrace                                                                                                                                                                                                                                                                                                                                                                                                                                                                                                                                                                                                                                                                                                                                                                                                                                                                                                                                                                                                                                                                                                                                                                                                                                                                                                                                                                                                                                                                                                                                                                                                                                                                                                                                                                                                                                                                                                                                                                                                                                                                                                               | 22.21      | 239.07    |
| Garage- Covered                                                                                                                                                                                                                                                                                                                                                                                                                                                                                                                                                                                                                                                                                                                                                                                                                                                                                                                                                                                                                                                                                                                                                                                                                                                                                                                                                                                                                                                                                                                                                                                                                                                                                                                                                                                                                                                                                                                                                                                                                                                                                                                | 51.40      | 553.26    |
| A starter in the second starter is the second starter in the second starter in the second starter is the second starter in the second starter in the second starter is the second starter in the second starter in the second starter is the second starter in the secon | · · ·      | 1.1.      |
| TOTAL BUILT -UP AREA                                                                                                                                                                                                                                                                                                                                                                                                                                                                                                                                                                                                                                                                                                                                                                                                                                                                                                                                                                                                                                                                                                                                                                                                                                                                                                                                                                                                                                                                                                                                                                                                                                                                                                                                                                                                                                                                                                                                                                                                                                                                                                           | 355.16     | 3822.91   |
| Garage not covered                                                                                                                                                                                                                                                                                                                                                                                                                                                                                                                                                                                                                                                                                                                                                                                                                                                                                                                                                                                                                                                                                                                                                                                                                                                                                                                                                                                                                                                                                                                                                                                                                                                                                                                                                                                                                                                                                                                                                                                                                                                                                                             | 0.0        | 0.0       |
| Roof Terrace                                                                                                                                                                                                                                                                                                                                                                                                                                                                                                                                                                                                                                                                                                                                                                                                                                                                                                                                                                                                                                                                                                                                                                                                                                                                                                                                                                                                                                                                                                                                                                                                                                                                                                                                                                                                                                                                                                                                                                                                                                                                                                                   | 0.0        | 0.0       |
|                                                                                                                                                                                                                                                                                                                                                                                                                                                                                                                                                                                                                                                                                                                                                                                                                                                                                                                                                                                                                                                                                                                                                                                                                                                                                                                                                                                                                                                                                                                                                                                                                                                                                                                                                                                                                                                                                                                                                                                                                                                                                                                                |            |           |
|                                                                                                                                                                                                                                                                                                                                                                                                                                                                                                                                                                                                                                                                                                                                                                                                                                                                                                                                                                                                                                                                                                                                                                                                                                                                                                                                                                                                                                                                                                                                                                                                                                                                                                                                                                                                                                                                                                                                                                                                                                                                                                                                |            |           |
| ey Plan                                                                                                                                                                                                                                                                                                                                                                                                                                                                                                                                                                                                                                                                                                                                                                                                                                                                                                                                                                                                                                                                                                                                                                                                                                                                                                                                                                                                                                                                                                                                                                                                                                                                                                                                                                                                                                                                                                                                                                                                                                                                                                                        |            |           |
|                                                                                                                                                                                                                                                                                                                                                                                                                                                                                                                                                                                                                                                                                                                                                                                                                                                                                                                                                                                                                                                                                                                                                                                                                                                                                                                                                                                                                                                                                                                                                                                                                                                                                                                                                                                                                                                                                                                                                                                                                                                                                                                                | the second | The Parts |
| N                                                                                                                                                                                                                                                                                                                                                                                                                                                                                                                                                                                                                                                                                                                                                                                                                                                                                                                                                                                                                                                                                                                                                                                                                                                                                                                                                                                                                                                                                                                                                                                                                                                                                                                                                                                                                                                                                                                                                                                                                                                                                                                              | 17.        | 10        |
| $(\prime)$                                                                                                                                                                                                                                                                                                                                                                                                                                                                                                                                                                                                                                                                                                                                                                                                                                                                                                                                                                                                                                                                                                                                                                                                                                                                                                                                                                                                                                                                                                                                                                                                                                                                                                                                                                                                                                                                                                                                                                                                                                                                                                                     | · · · ·    | The state |
| -                                                                                                                                                                                                                                                                                                                                                                                                                                                                                                                                                                                                                                                                                                                                                                                                                                                                                                                                                                                                                                                                                                                                                                                                                                                                                                                                                                                                                                                                                                                                                                                                                                                                                                                                                                                                                                                                                                                                                                                                                                                                                                                              | 5          |           |
| 64                                                                                                                                                                                                                                                                                                                                                                                                                                                                                                                                                                                                                                                                                                                                                                                                                                                                                                                                                                                                                                                                                                                                                                                                                                                                                                                                                                                                                                                                                                                                                                                                                                                                                                                                                                                                                                                                                                                                                                                                                                                                                                                             |            | A STAR    |