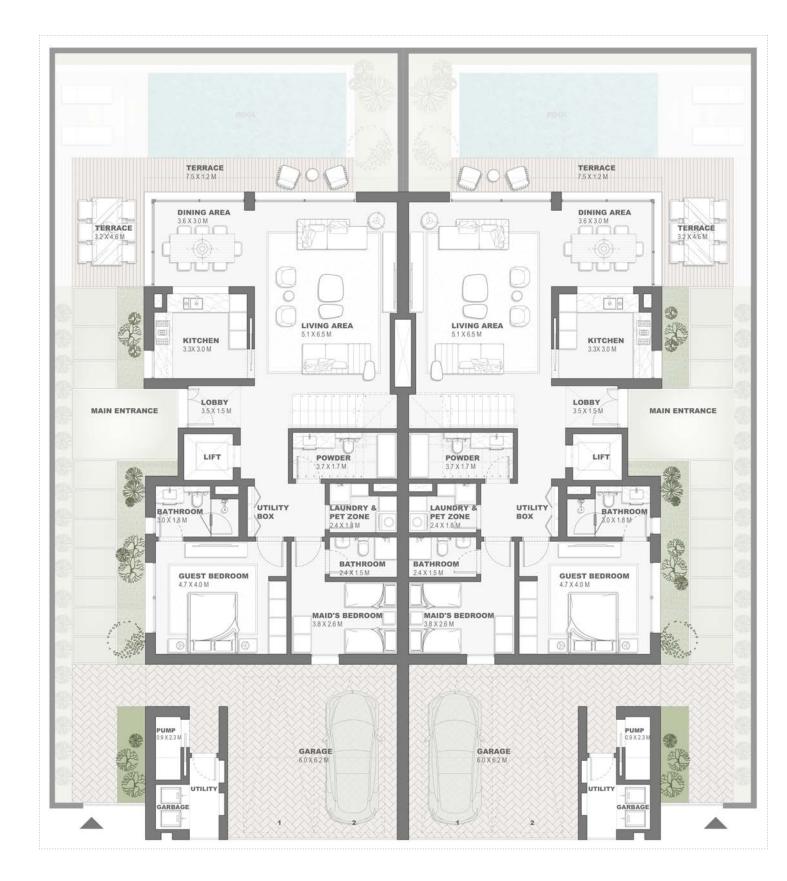

# Semidetached Villa 3 Bedroom - G+1 Type A - 1 SD3B.A.1

| 136.93<br>0.34 | 1473.90<br>3.66                 |
|----------------|---------------------------------|
| 0.34           | 3.66                            |
|                |                                 |
| 143.65         | 1546.24                         |
| 33.84          | 364.25                          |
| 62.35          | 671.13                          |
| Sector Sector  |                                 |
| 377.11         | 4059.18                         |
| 0.0            | 0.0                             |
| 0.0            | 0.0                             |
|                |                                 |
|                | 33.84<br>62.35<br>377.11<br>0.0 |

### GROUND FLOOR PLAN

DISCLAIMER: All measurements, dimensions, coordinated and drawings, given as the Floor Plans in the literature are approximate and provided only for the purpose of marketing, illustration, information and general guidance as such drawings are not to scale. All the rooms, sizes, locations, orientations, dimensions, fixtures, fittings, finishes and specifications (including materials for, placement, size of rooms, windows, doors, balcony, funiture's inbuilt wardtobe etc.) provided in the floor plans may vary as the same have been taken from concept designs prior the actual development/construction and therefore their accurace in relation to actual construction cannot be confirmed. Hence, we make no guarantee, warranty or representation as to the accuracy and completeness of the floor plan information as changes may be made during the development process, without notice. Always refer to latest IFC design available in the sales office for the most accurate representation of all construction details. Pool and landscape layout and configuration shown on floor plans are for general illustrative purpose only and are not provided by the developer.