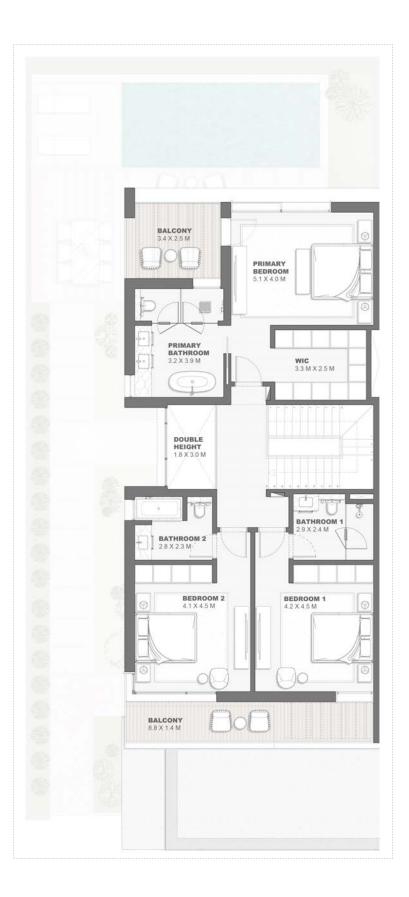

# Semidetached Villa 3 Bedroom - G+1 Type A - 2 SD3B.A.2

|                                                                                                                                                                                                                                                                                                                                                                                                                                                                                                                                                                                                                                                                                                                                                                                                                                                                                                                                                                                                                                                                                                                                                                                                                                                                                                                                                                                                                                                                                                                                                                                                                                                                                                                                                                                                                                                                                                                                                                                                                                                                                                                                | Sqm    | Sqft    |
|--------------------------------------------------------------------------------------------------------------------------------------------------------------------------------------------------------------------------------------------------------------------------------------------------------------------------------------------------------------------------------------------------------------------------------------------------------------------------------------------------------------------------------------------------------------------------------------------------------------------------------------------------------------------------------------------------------------------------------------------------------------------------------------------------------------------------------------------------------------------------------------------------------------------------------------------------------------------------------------------------------------------------------------------------------------------------------------------------------------------------------------------------------------------------------------------------------------------------------------------------------------------------------------------------------------------------------------------------------------------------------------------------------------------------------------------------------------------------------------------------------------------------------------------------------------------------------------------------------------------------------------------------------------------------------------------------------------------------------------------------------------------------------------------------------------------------------------------------------------------------------------------------------------------------------------------------------------------------------------------------------------------------------------------------------------------------------------------------------------------------------|--------|---------|
| Ground Floor                                                                                                                                                                                                                                                                                                                                                                                                                                                                                                                                                                                                                                                                                                                                                                                                                                                                                                                                                                                                                                                                                                                                                                                                                                                                                                                                                                                                                                                                                                                                                                                                                                                                                                                                                                                                                                                                                                                                                                                                                                                                                                                   | 136.94 | 1474.01 |
| Balcony/ Terrace/ Porch- GF                                                                                                                                                                                                                                                                                                                                                                                                                                                                                                                                                                                                                                                                                                                                                                                                                                                                                                                                                                                                                                                                                                                                                                                                                                                                                                                                                                                                                                                                                                                                                                                                                                                                                                                                                                                                                                                                                                                                                                                                                                                                                                    | 0.34   | 3.66    |
| First Floor                                                                                                                                                                                                                                                                                                                                                                                                                                                                                                                                                                                                                                                                                                                                                                                                                                                                                                                                                                                                                                                                                                                                                                                                                                                                                                                                                                                                                                                                                                                                                                                                                                                                                                                                                                                                                                                                                                                                                                                                                                                                                                                    | 144.69 | 1557.43 |
| Balcony/ Terrace                                                                                                                                                                                                                                                                                                                                                                                                                                                                                                                                                                                                                                                                                                                                                                                                                                                                                                                                                                                                                                                                                                                                                                                                                                                                                                                                                                                                                                                                                                                                                                                                                                                                                                                                                                                                                                                                                                                                                                                                                                                                                                               | 32.00  | 344.45  |
| Garage- Covered                                                                                                                                                                                                                                                                                                                                                                                                                                                                                                                                                                                                                                                                                                                                                                                                                                                                                                                                                                                                                                                                                                                                                                                                                                                                                                                                                                                                                                                                                                                                                                                                                                                                                                                                                                                                                                                                                                                                                                                                                                                                                                                | 62.34  | 671.02  |
| TOTAL BUILT - UP AREA                                                                                                                                                                                                                                                                                                                                                                                                                                                                                                                                                                                                                                                                                                                                                                                                                                                                                                                                                                                                                                                                                                                                                                                                                                                                                                                                                                                                                                                                                                                                                                                                                                                                                                                                                                                                                                                                                                                                                                                                                                                                                                          | 376.31 | 4050.57 |
| Garage not covered                                                                                                                                                                                                                                                                                                                                                                                                                                                                                                                                                                                                                                                                                                                                                                                                                                                                                                                                                                                                                                                                                                                                                                                                                                                                                                                                                                                                                                                                                                                                                                                                                                                                                                                                                                                                                                                                                                                                                                                                                                                                                                             | 0.0    | 0.0     |
| Roof Terrace                                                                                                                                                                                                                                                                                                                                                                                                                                                                                                                                                                                                                                                                                                                                                                                                                                                                                                                                                                                                                                                                                                                                                                                                                                                                                                                                                                                                                                                                                                                                                                                                                                                                                                                                                                                                                                                                                                                                                                                                                                                                                                                   | 0.0    | 0.0     |
| The state of the s |        |         |

### GROUND FLOOR PLAN

DISCLAIMER: All measurements, dimensions, coordinated and drawings, given as the Floor Plans in the literature are approximate and provided only for the purpose of marketing, illustration, information and general guidance as such drawings are not to scale. All the rooms, sizes, locations, orientations, dimensions, fixtures, fittings, finishes and specifications (including materials for, placement, size of rooms, windows, doors, balcony, funiture's inbuilt wardtobe etc.) provided in the floor plans may vary as the same have been taken from concept designs prior the actual development/construction and therefore their accurace in relation to actual construction cannot be confirmed. Hence, we make no guarantee, warranty or representation as to the accuracy and completeness of the floor plan information as changes may be made during the development process, without notice. Always refer to latest IFC design available in the sales office for the most accurate representation of all construction details. Pool and landscape layout and configuration shown on floor plans are for general illustrative purpose only and are not provided by the developer.