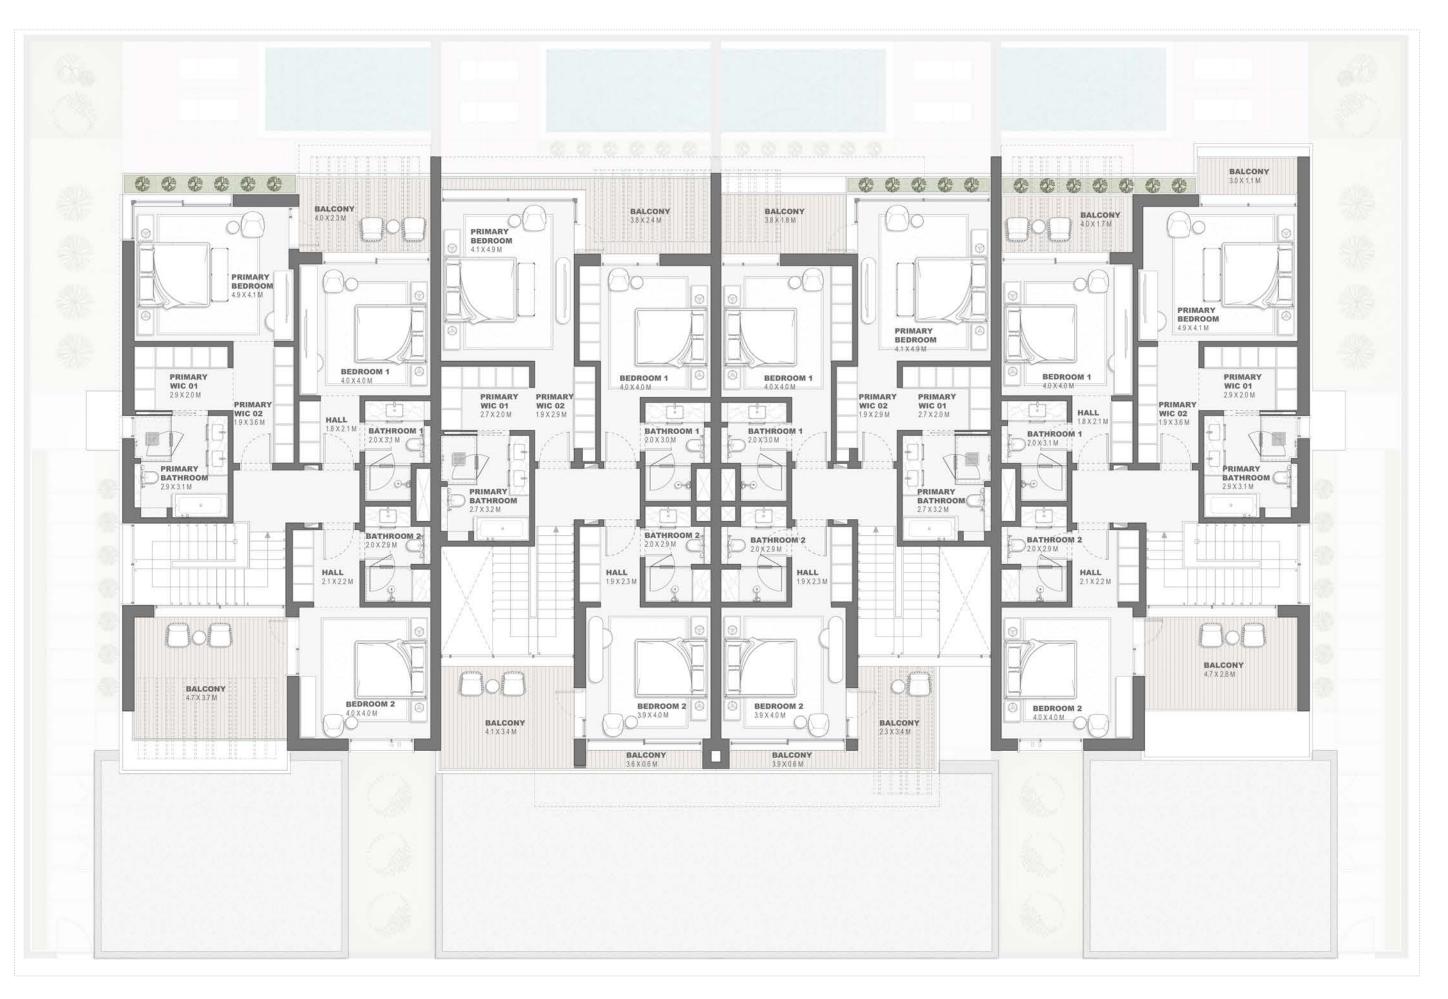

# Semidetached Villa 3 Bedroom - G+1 Type A - 1 SD3B.A.1

| 136.93<br>0.34 | 1473.90<br>3.66                 |
|----------------|---------------------------------|
| 0.34           | 3.66                            |
|                |                                 |
| 143.65         | 1546.24                         |
| 33.84          | 364.25                          |
| 62.35          | 671.13                          |
| Sector Sector  |                                 |
| 377.11         | 4059.18                         |
| 0.0            | 0.0                             |
| 0.0            | 0.0                             |
|                |                                 |
|                | 33.84<br>62.35<br>377.11<br>0.0 |

# Semidetached Villa 3 Bedroom - G+1 Type A - 2 SD3B.A.2

|                                                                                                                                                                                                                                                                                                                                                                                                                                                                                                                                                                                                                                                                                                                                                                                                                                                                                                                                                                                                                                                                                                                                                                                                                                                                                                                                                                                                                                                                                                                                                                                                                                                                                                                                                                                                                                                                                                                                                                                                                                                                                                                                | Sqm    | Sqft    |
|--------------------------------------------------------------------------------------------------------------------------------------------------------------------------------------------------------------------------------------------------------------------------------------------------------------------------------------------------------------------------------------------------------------------------------------------------------------------------------------------------------------------------------------------------------------------------------------------------------------------------------------------------------------------------------------------------------------------------------------------------------------------------------------------------------------------------------------------------------------------------------------------------------------------------------------------------------------------------------------------------------------------------------------------------------------------------------------------------------------------------------------------------------------------------------------------------------------------------------------------------------------------------------------------------------------------------------------------------------------------------------------------------------------------------------------------------------------------------------------------------------------------------------------------------------------------------------------------------------------------------------------------------------------------------------------------------------------------------------------------------------------------------------------------------------------------------------------------------------------------------------------------------------------------------------------------------------------------------------------------------------------------------------------------------------------------------------------------------------------------------------|--------|---------|
| Ground Floor                                                                                                                                                                                                                                                                                                                                                                                                                                                                                                                                                                                                                                                                                                                                                                                                                                                                                                                                                                                                                                                                                                                                                                                                                                                                                                                                                                                                                                                                                                                                                                                                                                                                                                                                                                                                                                                                                                                                                                                                                                                                                                                   | 136.94 | 1474.01 |
| Balcony/ Terrace/ Porch- GF                                                                                                                                                                                                                                                                                                                                                                                                                                                                                                                                                                                                                                                                                                                                                                                                                                                                                                                                                                                                                                                                                                                                                                                                                                                                                                                                                                                                                                                                                                                                                                                                                                                                                                                                                                                                                                                                                                                                                                                                                                                                                                    | 0.34   | 3.66    |
| First Floor                                                                                                                                                                                                                                                                                                                                                                                                                                                                                                                                                                                                                                                                                                                                                                                                                                                                                                                                                                                                                                                                                                                                                                                                                                                                                                                                                                                                                                                                                                                                                                                                                                                                                                                                                                                                                                                                                                                                                                                                                                                                                                                    | 144.69 | 1557.43 |
| Balcony/ Terrace                                                                                                                                                                                                                                                                                                                                                                                                                                                                                                                                                                                                                                                                                                                                                                                                                                                                                                                                                                                                                                                                                                                                                                                                                                                                                                                                                                                                                                                                                                                                                                                                                                                                                                                                                                                                                                                                                                                                                                                                                                                                                                               | 32.00  | 344.45  |
| Garage- Covered                                                                                                                                                                                                                                                                                                                                                                                                                                                                                                                                                                                                                                                                                                                                                                                                                                                                                                                                                                                                                                                                                                                                                                                                                                                                                                                                                                                                                                                                                                                                                                                                                                                                                                                                                                                                                                                                                                                                                                                                                                                                                                                | 62.34  | 671.02  |
| TOTAL BUILT - UP AREA                                                                                                                                                                                                                                                                                                                                                                                                                                                                                                                                                                                                                                                                                                                                                                                                                                                                                                                                                                                                                                                                                                                                                                                                                                                                                                                                                                                                                                                                                                                                                                                                                                                                                                                                                                                                                                                                                                                                                                                                                                                                                                          | 376.31 | 4050.57 |
| Garage not covered                                                                                                                                                                                                                                                                                                                                                                                                                                                                                                                                                                                                                                                                                                                                                                                                                                                                                                                                                                                                                                                                                                                                                                                                                                                                                                                                                                                                                                                                                                                                                                                                                                                                                                                                                                                                                                                                                                                                                                                                                                                                                                             | 0.0    | 0.0     |
| Roof Terrace                                                                                                                                                                                                                                                                                                                                                                                                                                                                                                                                                                                                                                                                                                                                                                                                                                                                                                                                                                                                                                                                                                                                                                                                                                                                                                                                                                                                                                                                                                                                                                                                                                                                                                                                                                                                                                                                                                                                                                                                                                                                                                                   | 0.0    | 0.0     |
| The state of the s |        |         |

## Semidetached Villa 3 Bedroom - G+1 Type B - 1 SD3B.B.1

|             | Sqft                                             |
|-------------|--------------------------------------------------|
| 141.56      | 1523.74                                          |
| 0.0         | 0.0                                              |
| 139.95      | 1506.41                                          |
| 21.54       | 231.85                                           |
| 51.40       | 553.26                                           |
| 354.45      | 3815.27                                          |
| 0.0         | 0.0                                              |
| 0.0         | 0.0                                              |
|             |                                                  |
|             |                                                  |
| - 192       |                                                  |
| 170 ·       | 2.18                                             |
| in the term |                                                  |
|             |                                                  |
| NN          |                                                  |
| 5           |                                                  |
| John Star   |                                                  |
|             | 0.0<br>139.95<br>21.54<br>51.40<br>354.45<br>0.0 |

# Semidetached Villa 3 Bedroom - G+1 Type B - 2 SD3B.B.2

|                                                                                                                                                                                                                                                                                                                                                                                                                                                                                                                                                                                                                                                                                                                                                                                                                                                                                                                                                                                                                                                                                                                                                                                                                                                                                                                                                                                                                                                                                                                                                                                                                                                                                                                                                                                                                                                                                                                                                                                                                                                                                                                                | Sqm        | Sqft      |
|--------------------------------------------------------------------------------------------------------------------------------------------------------------------------------------------------------------------------------------------------------------------------------------------------------------------------------------------------------------------------------------------------------------------------------------------------------------------------------------------------------------------------------------------------------------------------------------------------------------------------------------------------------------------------------------------------------------------------------------------------------------------------------------------------------------------------------------------------------------------------------------------------------------------------------------------------------------------------------------------------------------------------------------------------------------------------------------------------------------------------------------------------------------------------------------------------------------------------------------------------------------------------------------------------------------------------------------------------------------------------------------------------------------------------------------------------------------------------------------------------------------------------------------------------------------------------------------------------------------------------------------------------------------------------------------------------------------------------------------------------------------------------------------------------------------------------------------------------------------------------------------------------------------------------------------------------------------------------------------------------------------------------------------------------------------------------------------------------------------------------------|------------|-----------|
| Ground Floor                                                                                                                                                                                                                                                                                                                                                                                                                                                                                                                                                                                                                                                                                                                                                                                                                                                                                                                                                                                                                                                                                                                                                                                                                                                                                                                                                                                                                                                                                                                                                                                                                                                                                                                                                                                                                                                                                                                                                                                                                                                                                                                   | 141.55     | 1523.63   |
| Balcony/ Terrace/ Porch- GF                                                                                                                                                                                                                                                                                                                                                                                                                                                                                                                                                                                                                                                                                                                                                                                                                                                                                                                                                                                                                                                                                                                                                                                                                                                                                                                                                                                                                                                                                                                                                                                                                                                                                                                                                                                                                                                                                                                                                                                                                                                                                                    | 0.0        | 0.0       |
|                                                                                                                                                                                                                                                                                                                                                                                                                                                                                                                                                                                                                                                                                                                                                                                                                                                                                                                                                                                                                                                                                                                                                                                                                                                                                                                                                                                                                                                                                                                                                                                                                                                                                                                                                                                                                                                                                                                                                                                                                                                                                                                                |            |           |
| First Floor                                                                                                                                                                                                                                                                                                                                                                                                                                                                                                                                                                                                                                                                                                                                                                                                                                                                                                                                                                                                                                                                                                                                                                                                                                                                                                                                                                                                                                                                                                                                                                                                                                                                                                                                                                                                                                                                                                                                                                                                                                                                                                                    | 140        | 1506.95   |
| Balcony/ Terrace                                                                                                                                                                                                                                                                                                                                                                                                                                                                                                                                                                                                                                                                                                                                                                                                                                                                                                                                                                                                                                                                                                                                                                                                                                                                                                                                                                                                                                                                                                                                                                                                                                                                                                                                                                                                                                                                                                                                                                                                                                                                                                               | 22.21      | 239.07    |
| Garage- Covered                                                                                                                                                                                                                                                                                                                                                                                                                                                                                                                                                                                                                                                                                                                                                                                                                                                                                                                                                                                                                                                                                                                                                                                                                                                                                                                                                                                                                                                                                                                                                                                                                                                                                                                                                                                                                                                                                                                                                                                                                                                                                                                | 51.40      | 553.26    |
| A starter in the second starter is the second starter in the second starter in the second starter is the second starter in the second starter in the second starter is the second starter in the second starter in the second starter is the second starter in the secon | · · ·      | 1.1.      |
| TOTAL BUILT -UP AREA                                                                                                                                                                                                                                                                                                                                                                                                                                                                                                                                                                                                                                                                                                                                                                                                                                                                                                                                                                                                                                                                                                                                                                                                                                                                                                                                                                                                                                                                                                                                                                                                                                                                                                                                                                                                                                                                                                                                                                                                                                                                                                           | 355.16     | 3822.91   |
| Garage not covered                                                                                                                                                                                                                                                                                                                                                                                                                                                                                                                                                                                                                                                                                                                                                                                                                                                                                                                                                                                                                                                                                                                                                                                                                                                                                                                                                                                                                                                                                                                                                                                                                                                                                                                                                                                                                                                                                                                                                                                                                                                                                                             | 0.0        | 0.0       |
| Roof Terrace                                                                                                                                                                                                                                                                                                                                                                                                                                                                                                                                                                                                                                                                                                                                                                                                                                                                                                                                                                                                                                                                                                                                                                                                                                                                                                                                                                                                                                                                                                                                                                                                                                                                                                                                                                                                                                                                                                                                                                                                                                                                                                                   | 0.0        | 0.0       |
|                                                                                                                                                                                                                                                                                                                                                                                                                                                                                                                                                                                                                                                                                                                                                                                                                                                                                                                                                                                                                                                                                                                                                                                                                                                                                                                                                                                                                                                                                                                                                                                                                                                                                                                                                                                                                                                                                                                                                                                                                                                                                                                                |            |           |
|                                                                                                                                                                                                                                                                                                                                                                                                                                                                                                                                                                                                                                                                                                                                                                                                                                                                                                                                                                                                                                                                                                                                                                                                                                                                                                                                                                                                                                                                                                                                                                                                                                                                                                                                                                                                                                                                                                                                                                                                                                                                                                                                |            |           |
| ey Plan                                                                                                                                                                                                                                                                                                                                                                                                                                                                                                                                                                                                                                                                                                                                                                                                                                                                                                                                                                                                                                                                                                                                                                                                                                                                                                                                                                                                                                                                                                                                                                                                                                                                                                                                                                                                                                                                                                                                                                                                                                                                                                                        |            |           |
|                                                                                                                                                                                                                                                                                                                                                                                                                                                                                                                                                                                                                                                                                                                                                                                                                                                                                                                                                                                                                                                                                                                                                                                                                                                                                                                                                                                                                                                                                                                                                                                                                                                                                                                                                                                                                                                                                                                                                                                                                                                                                                                                | the second | The Parts |
| N                                                                                                                                                                                                                                                                                                                                                                                                                                                                                                                                                                                                                                                                                                                                                                                                                                                                                                                                                                                                                                                                                                                                                                                                                                                                                                                                                                                                                                                                                                                                                                                                                                                                                                                                                                                                                                                                                                                                                                                                                                                                                                                              | 17.        | 10        |
| $(\prime)$                                                                                                                                                                                                                                                                                                                                                                                                                                                                                                                                                                                                                                                                                                                                                                                                                                                                                                                                                                                                                                                                                                                                                                                                                                                                                                                                                                                                                                                                                                                                                                                                                                                                                                                                                                                                                                                                                                                                                                                                                                                                                                                     | · · · ·    | The state |
| -                                                                                                                                                                                                                                                                                                                                                                                                                                                                                                                                                                                                                                                                                                                                                                                                                                                                                                                                                                                                                                                                                                                                                                                                                                                                                                                                                                                                                                                                                                                                                                                                                                                                                                                                                                                                                                                                                                                                                                                                                                                                                                                              | 5          |           |
| 64                                                                                                                                                                                                                                                                                                                                                                                                                                                                                                                                                                                                                                                                                                                                                                                                                                                                                                                                                                                                                                                                                                                                                                                                                                                                                                                                                                                                                                                                                                                                                                                                                                                                                                                                                                                                                                                                                                                                                                                                                                                                                                                             |            | A STAR    |

# Semidetached Villa 4 Bedroom - G+1 Type C - 1 SD4B.C.1

|                             | Sqm    | Sqft    |
|-----------------------------|--------|---------|
| Ground Floor                | 127.65 | 1374.01 |
| Balcony/ Terrace/ Porch- GF | 0.0    | 0.0     |
| First Floor                 | 175.35 | 1887.45 |
| Balcony/ Terrace            | 27.93  | 300.64  |
| Garage- Covered             | 62.41  | 671.78  |
|                             | 000.04 | 1000.00 |
| TOTAL BUILT -UP AREA        | 393.34 | 4233.88 |
| Garage not covered          | 0.0    | 0.0     |
| Roof Terrace                | 0.0    | 0.0     |
|                             |        |         |
| the second second           |        |         |

# Semidetached Villa 4 Bedroom - G+1 Type C - 2 SD4B.C.2

| 127.70<br>0.0<br>179.31<br>24.52 | 1374.55<br>0.0<br>1930.08<br>263.93 |
|----------------------------------|-------------------------------------|
| 179.31                           | 1930.08                             |
|                                  |                                     |
| 24.52                            | 263.93                              |
|                                  |                                     |
| 62.37                            | 671.35                              |
| 393.90                           | 4239.90                             |
| 0.0                              | 0.0                                 |
| 0.0                              | 0.0                                 |
|                                  |                                     |
|                                  | 393.90<br>0.0                       |

## FIRST FLOOR PLAN