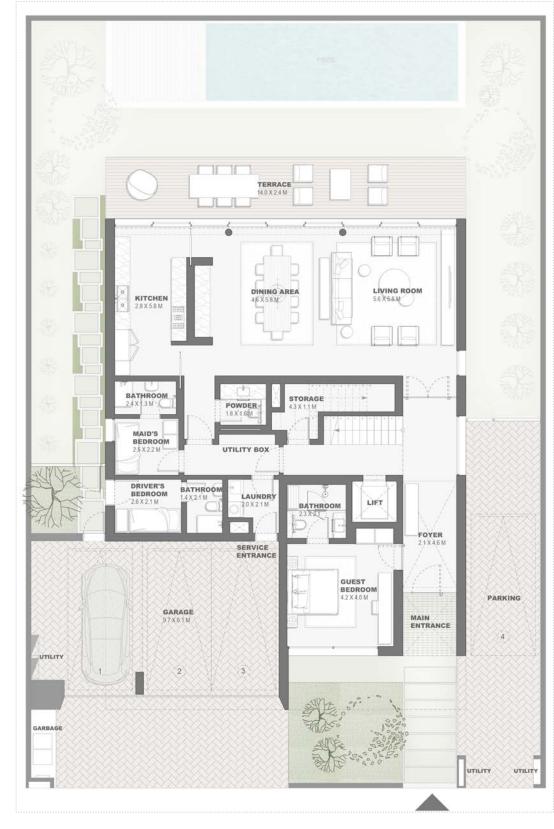

# Semidetached Villa 3 Bedroom - G+1 Type A - 1 SD3B.A.1

| 136.93<br>0.34 | 1473.90<br>3.66                 |
|----------------|---------------------------------|
| 0.34           | 3.66                            |
|                |                                 |
| 143.65         | 1546.24                         |
| 33.84          | 364.25                          |
| 62.35          | 671.13                          |
| Sector Sector  |                                 |
| 377.11         | 4059.18                         |
| 0.0            | 0.0                             |
| 0.0            | 0.0                             |
|                |                                 |
|                | 33.84<br>62.35<br>377.11<br>0.0 |

### GROUND FLOOR PLAN

DISCLAIMER: All measurements, dimensions, coordinated and drawings, given as the Floor Plans in the literature are approximate and provided only for the purpose of marketing, illustration, information and general guidance as such drawings are not to scale. All the rooms, sizes, locations, orientations, dimensions, fixtures, fittings, finishes and specifications (including materials for, placement, size of rooms, windows, doors, balcony, funiture's inbuilt wardtobe etc.) provided in the floor plans may vary as the same have been taken from concept designs prior the actual development/construction and therefore their accurace in relation to actual construction cannot be confirmed. Hence, we make no guarantee, warranty or representation as to the accuracy and completeness of the floor plan information as changes may be made during the development process, without notice. Always refer to latest IFC design available in the sales office for the most accurate representation of all construction details. Pool and landscape layout and configuration shown on floor plans are for general illustrative purpose only and are not provided by the developer.