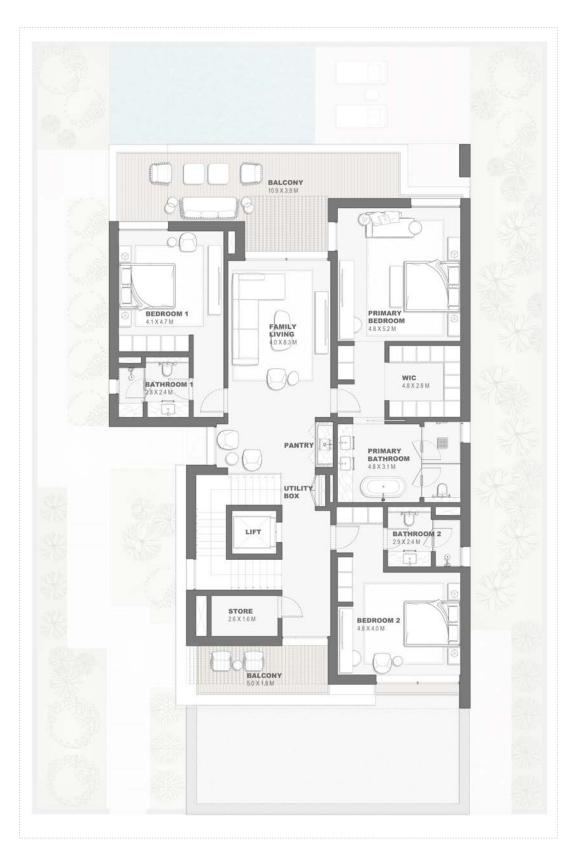

tions (including materials for, placement, size of rooms, windows, doors, balcony, funiture's inbuilt wardtobe etc.) provided in the floor plans may vary as the same have been taken from concept designs prior the actual development/construction and therefore their accurace in relation to actual construction cannot be confirmed. Hence, we make no guarantee, warranty or representation as to the accuracy and completeness of the floor plan information as changes may be made during the development process, without notice. Always refer to latest IFC design available in the sales office for the most accurate representation of all construction details. Pool and landscape layout and configuration shown on floor plans are for general illustrative purpose only and are not provided by the developer.





# Garden Villa 4 Bedroom - G+1 Type C GV4B.C

|                             | Sqm           | Sqft    |
|-----------------------------|---------------|---------|
| Ground Floor                | 211.52        | 2276.78 |
| Balcony/ Terrace/ Porch- GF | 3.60          | 38.75   |
| First Floor                 | 208.26        | 2241.69 |
| Balcony/Terrace             | 43.17         | 464.68  |
| Garage- Covered             | 43.54         | 468.66  |
| A. S. S. S. S.              | in the second | - " ·   |
| TOTAL BUILT - UP AREA       | 510.09        | 5490.56 |
| Garage not covered          | 34.80         | 374.58  |
| Roof Terrace                | 0.0           | 0.0     |

Key Plan



### GROUND FLOOR PLAN

DISCLAIMER: All measurements, dimensions, coordinated and drawings, given as