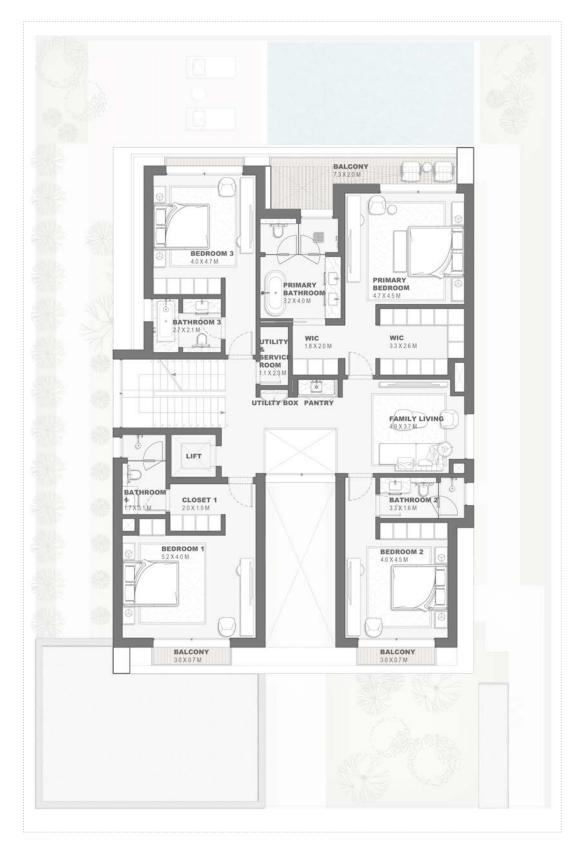

tions (including materials for, placement, size of rooms, windows, doors, balcony, funiture's inbuilt wardtobe etc.) provided in the floor plans may vary as the same have been taken from concept designs prior the actual development/construction and therefore their accurace in relation to actual construction cannot be confirmed. Hence, we make no guarantee, warranty or representation as to the accuracy and completeness of the floor plan information as changes may be made during the development process, without notice. Always refer to latest IFC design available in the sales office for the most accurate representation of all construction details. Pool and landscape layout and configuration shown on floor plans are for general illustrative purpose only and are not provided by the developer.





# Garden Villa 5 Bedroom - G+1 Type F GV5B.F

|                             | Sqm    | Sqft    |
|-----------------------------|--------|---------|
| Ground Floor                | 199.51 | 2147.51 |
| Balcony/ Terrace/ Porch- GF | 42.03  | 452.41  |
| First Floor                 | 225.98 | 2432.43 |
| Balcony/ Terrace            | 65.66  | 706.76  |
| Garage- Covered             | 61.39  | 660.80  |
| TOTAL BUILT - UP AREA       | 594.57 | 6399.90 |
| Garage not covered          | 37.31  | 401.60  |
| Roof Terrace                | 0.0    | 0.0     |
| ROOFIEHTACE                 |        | 0.0     |
|                             |        |         |

Key Plan



### GROUND FLOOR PLAN

DISCLAIMER: All measurements, dimensions, coordinated and drawings, given as the Floor Plans in the li