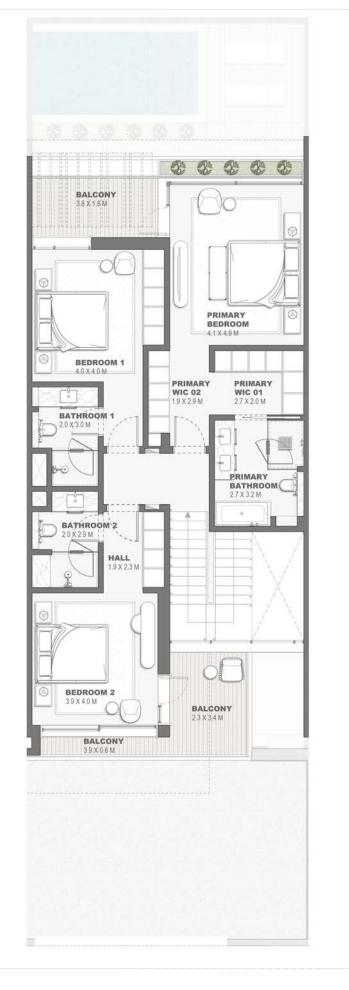

ons (including materials for, placement, size of rooms, windows, doors, balcony, funiture's inbuilt wardtobe etc.) provided in the floor plans may vary as the same have been taken from concept designs prior the actual development/construction and therefore their accurace in relation to actual construction cannot be confirmed. Hence, we make no guarantee, warranty or representation as to the accuracy and completeness of the floor plan information as changes may be made during the development process, without notice. Always refer to latest IFC design available in the sales office for the most accurate representation of all construction details. Pool and landscape layout and configuration shown on floor plans are for general illustrative purpose only and are not provided by the developer.







# Townhouses 4 Bedroom - G+1 Type B - 6 TH6P.B.6

|                             | Sqm       | Sqft      |
|-----------------------------|-----------|-----------|
| Ground Floor                | 146.20    | 1573.68   |
| Balcony/ Terrace/ Porch- GF | 0.0       | 0.0       |
| First Floor                 | 133.24    | 1434.18   |
| Balcony/ Terrace            | 25.77     | 277.39    |
| Garage- Covered             | 52.24     | 562.31    |
| A CONTRACTOR                | · · ·     | 1. 1.     |
| TOTAL BUILT -UP AREA        | 357.45    | 3847.56   |
| Garage not covered          | 0.0       | 0.0       |
| Roof Terrace                | 0.0       | 0.0       |
|                             |           |           |
| and the state of the second | - and and |           |
| ey Plan