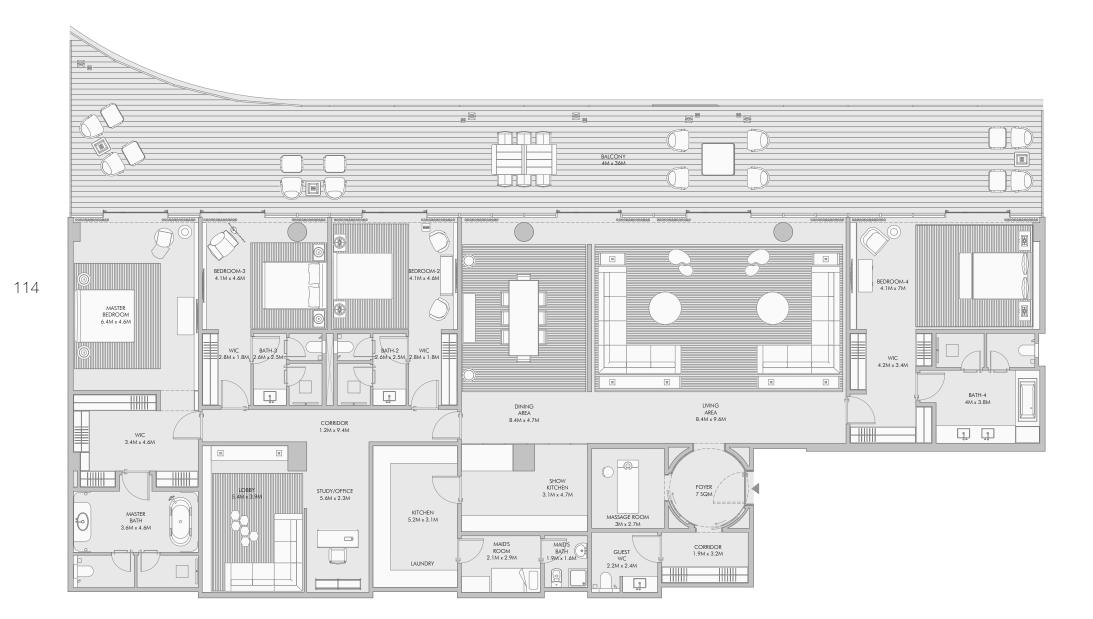

# Four Bedroom Type A - Unit Details

| Unit Numbers | Unit Area              | Balcony Area           | Total Area               |  |
|--------------|------------------------|------------------------|--------------------------|--|
| A-601, A-701 | 443.04 m² (4,769 sqft) | 144.36 m² (1,554 sqft) | 587.40 m² ( 6,323 sqft ) |  |

111