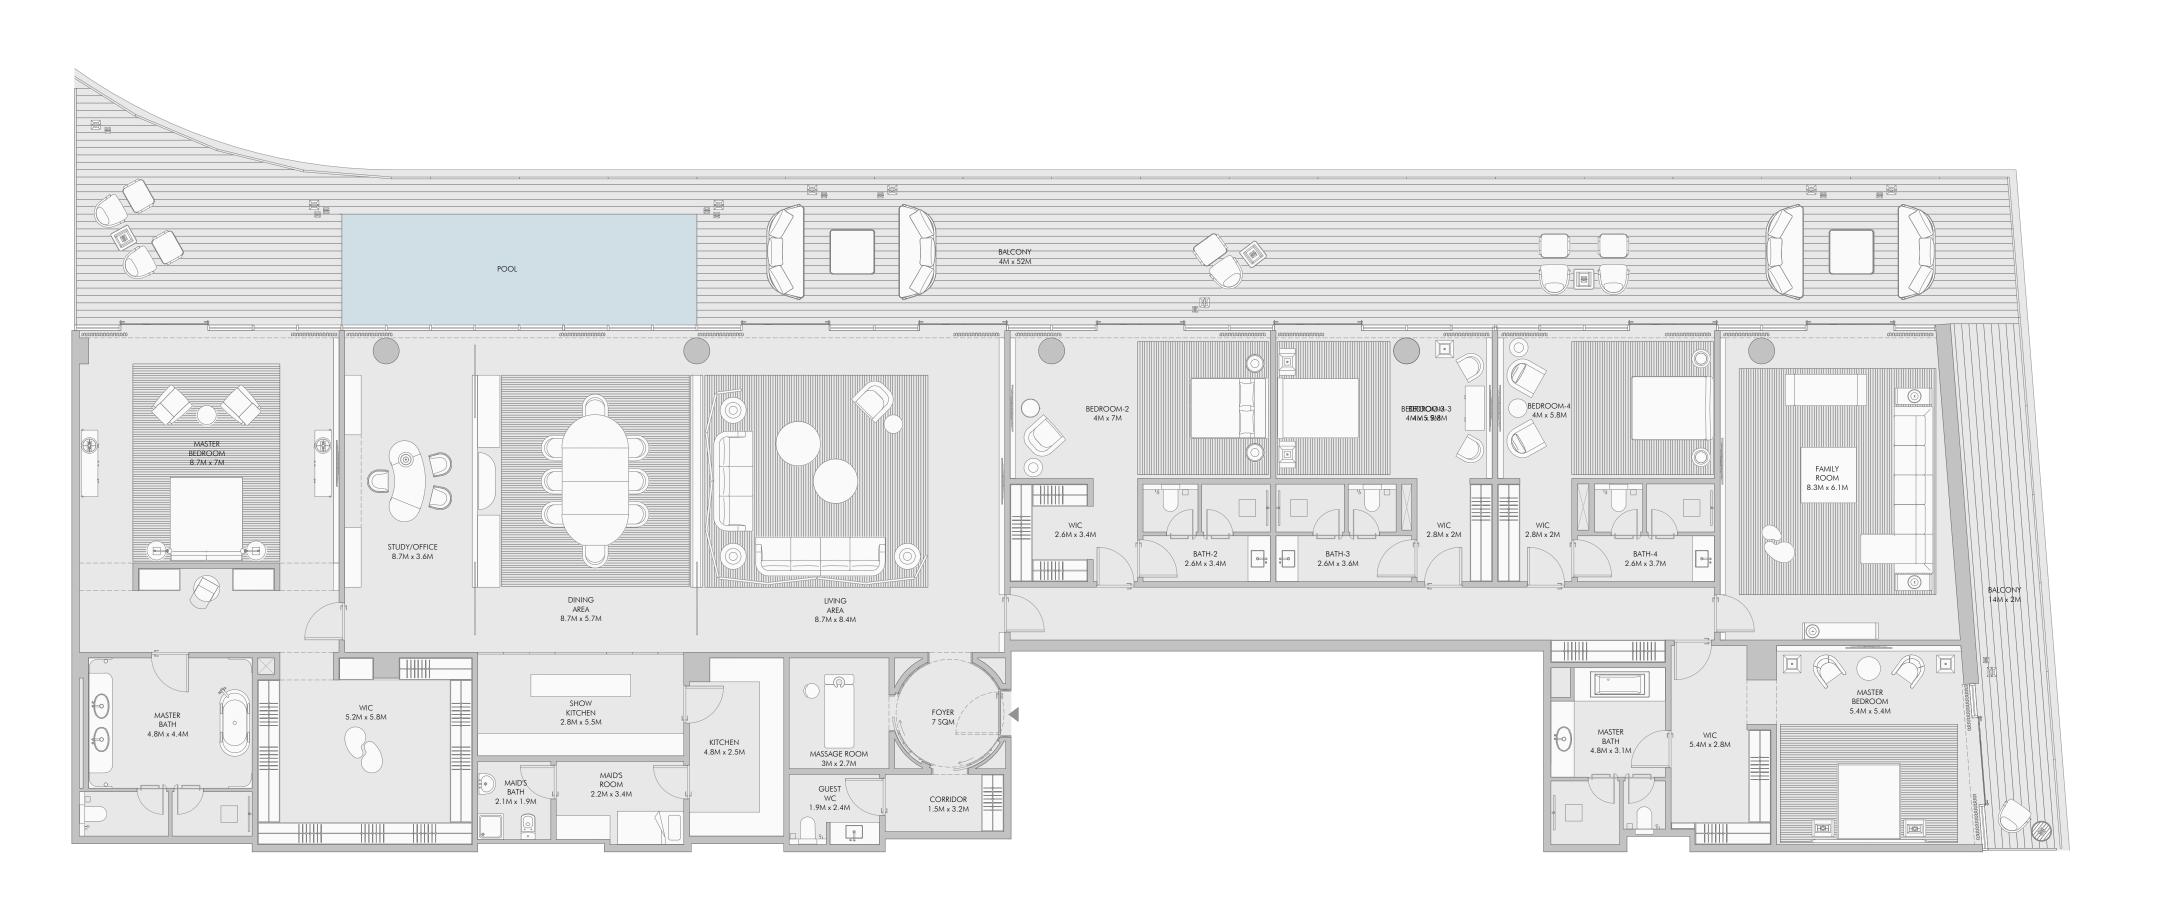

# KITCHEN 4.7M x 2.5M MASTER BATH 4.7M x 4.4M MASSAGE ROOM 3M x 2.7M BEDROOM-3 4M x 7M BEDROOM-4 4M x 6.8M BEDROOM-2 4M x 5.8M