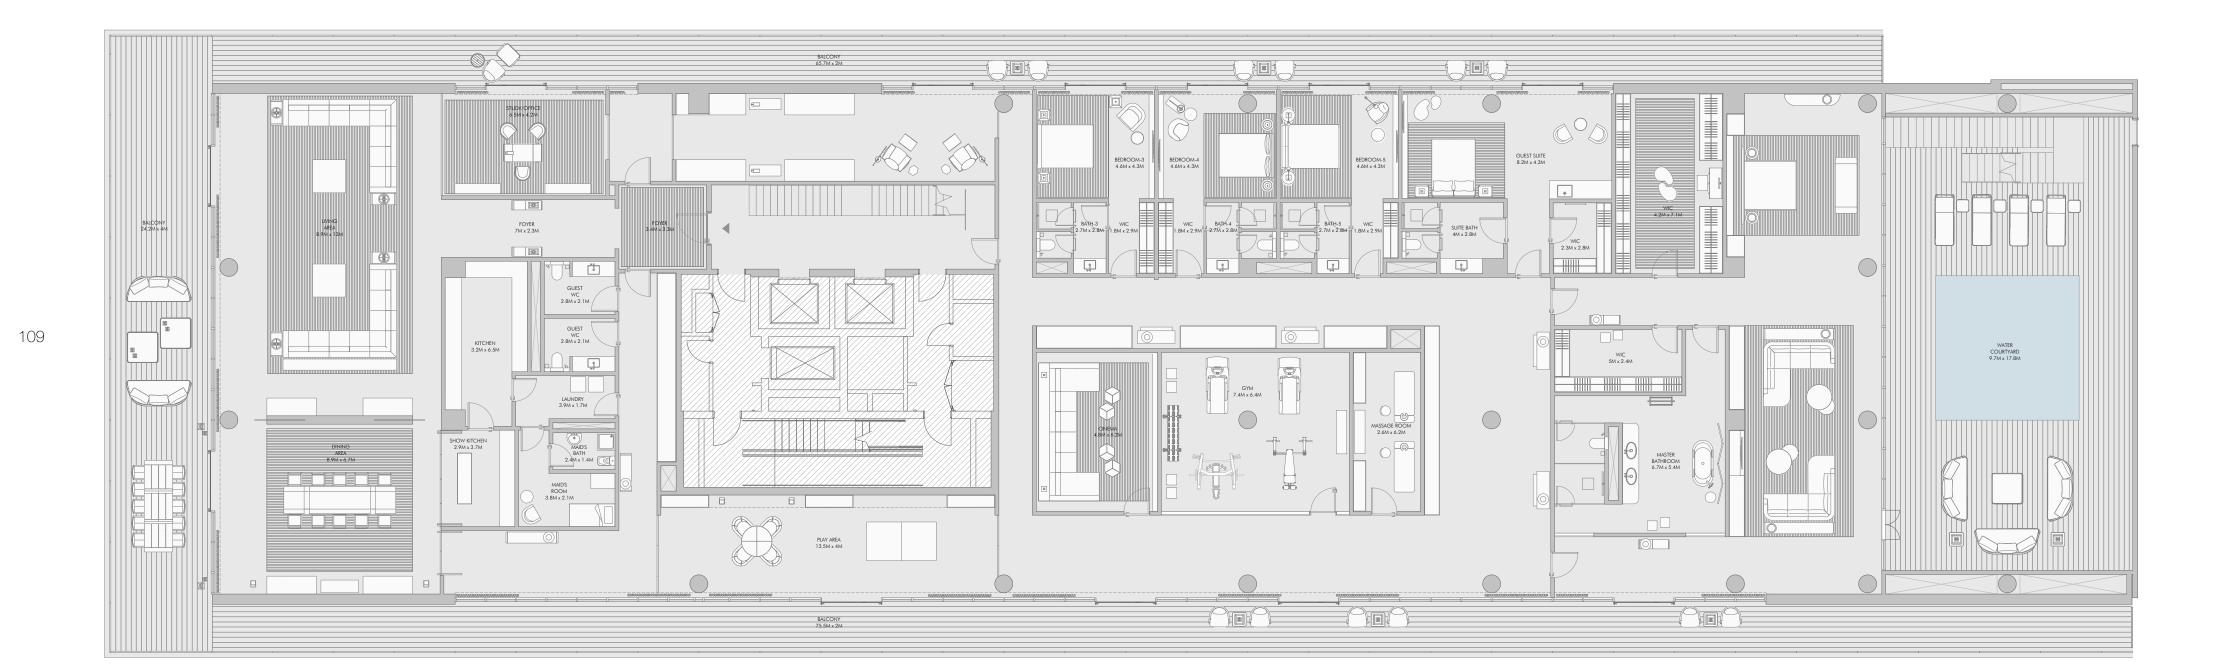

# Four Bedroom Type A - Unit Details

| Unit Numbers | Unit Area              | Balcony Area           | Total Area               |  |
|--------------|------------------------|------------------------|--------------------------|--|
| A-601, A-701 | 443.04 m² (4,769 sqft) | 144.36 m² (1,554 sqft) | 587.40 m² ( 6,323 sqft ) |  |