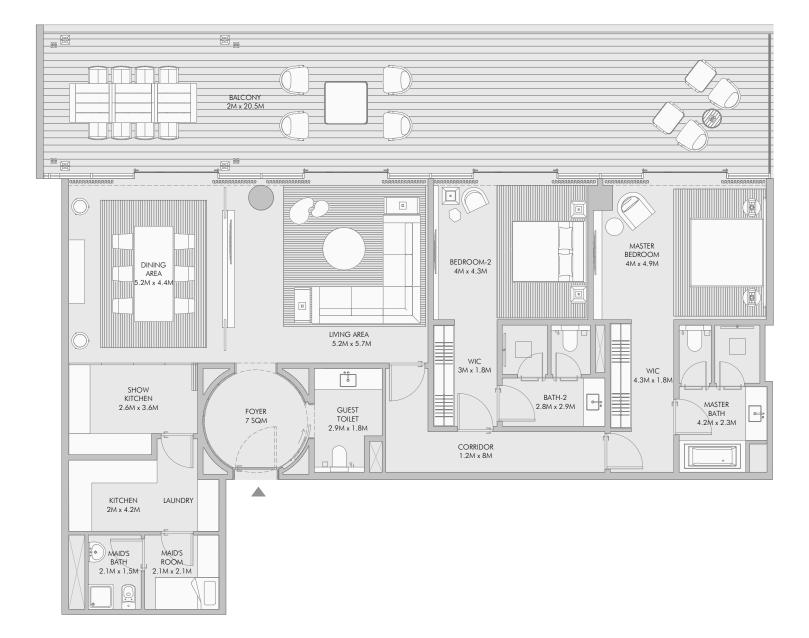

# Two Bedroom Type B - Floor Plan

# Two Bedroom Type B - Unit Details

| Unit Numbers | Unit Area              | Balcony Area           | Total Area             |  |
|--------------|------------------------|------------------------|------------------------|--|
| A-202        | 187.76 m² (2,021 sqft) | 084.11 m² ( 905 sqft ) | 271.87 m² (2,926 sqft) |  |

53

1-Measurements are indicative 'finish to finish' in Metric & Imperial excluding construction tolerance. 2-Plot/unit dimensions may vary from brochure, and unit types/plans may exist as mirrored versions; 3-All images used are for illustrative purposes only. 5-The developer reserves the right to make alterations, at its absolute discretion, without any liability whatsoever up to the final 'as built' status.