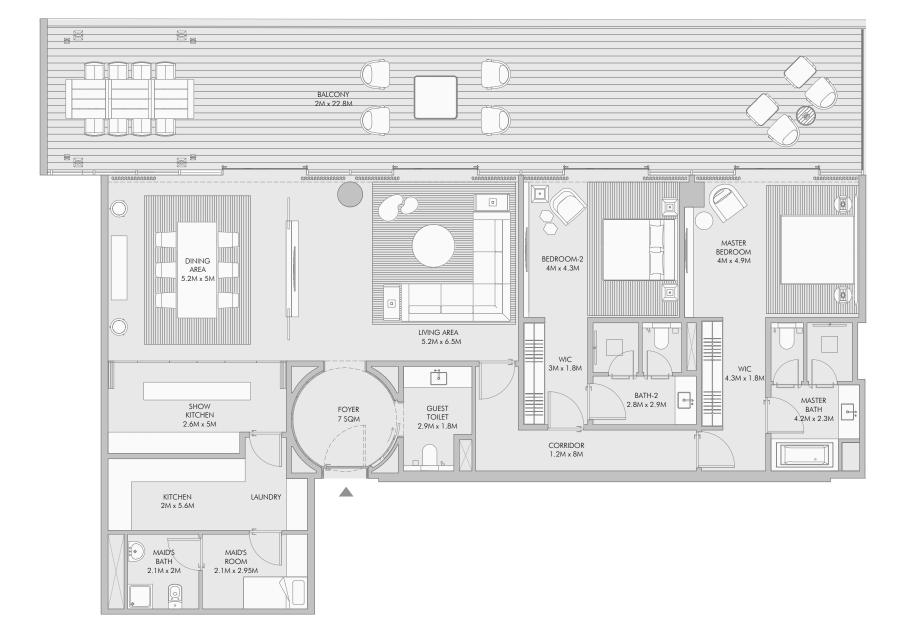

# Two Bedroom Type D - Floor Plan

# Two Bedroom Type D - Unit Details

| Unit Numbers        | Unit Area              | Balcony Area           | Total Area                         |  |
|---------------------|------------------------|------------------------|------------------------------------|--|
| B-203, B-303, B-403 | 247.25 m² (2,661 sqft) | 031.26 m² ( 337 sqft ) | 278.51 m <sup>2</sup> (2,998 sqft) |  |

57

1-Measurements are indicative 'finish to finish' in Metric & Imperial excluding construction tolerance. 2-Plot/unit dimensions may vary from brochure, and unit types/plans may exist as mirrored versions; 3-All images used are for illustrative purposes only. 4-Unless stated otherwise, all fittings and interior decorative items shown are for illustrative purposes only. 5-The developer reserves the right to make alterations, at its absolute discretion, without any liability whatsoever up to the final 'as built' status.