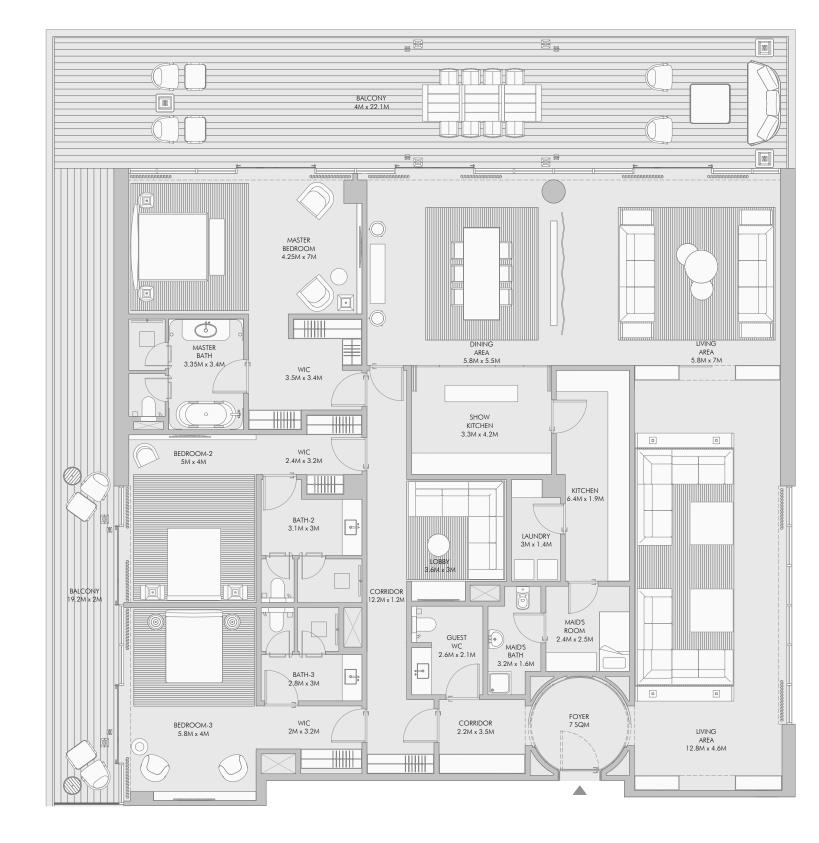

# Two Bedroom Type E - Floor Plan

58

# Two Bedroom Type E - Unit Details

| Unit Numbers        | Unit Area              | Balcony Area           | Total Area             |
|---------------------|------------------------|------------------------|------------------------|
| C-201, C-301, C-401 | 253.38 m² (2,727 sqft) | 038.64 m² ( 416 sqft ) | 292.02 m² (3,143 sqft) |