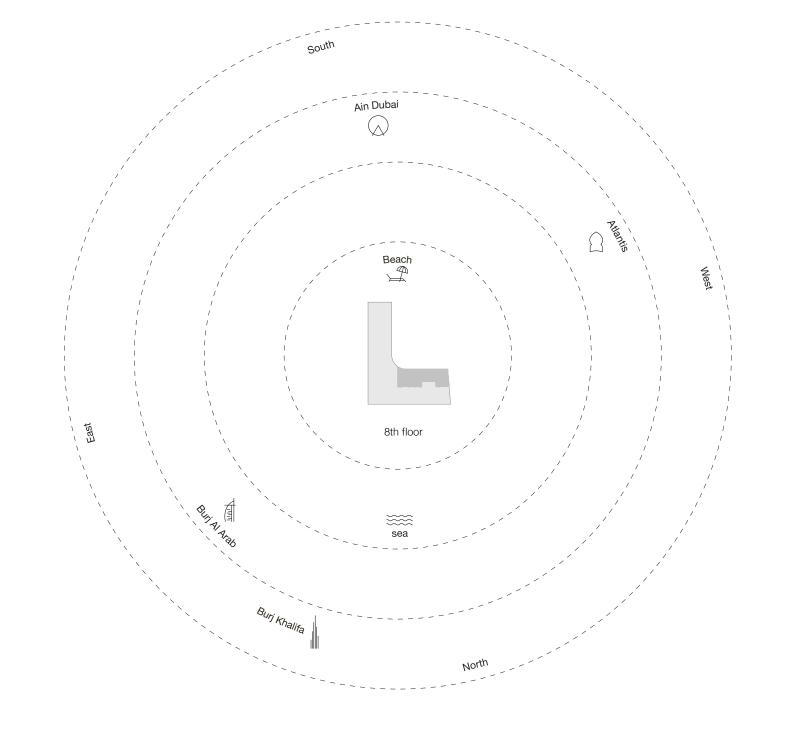

# Two Bedroom Type B - Floor Plan

# Two Bedroom Type B - Unit Details

| Unit Numbers | Unit Area              | Balcony Area           | Total Area             |  |
|--------------|------------------------|------------------------|------------------------|--|
| A-202        | 187.76 m² (2,021 sqft) | 084.11 m² ( 905 sqft ) | 271.87 m² (2,926 sqft) |  |