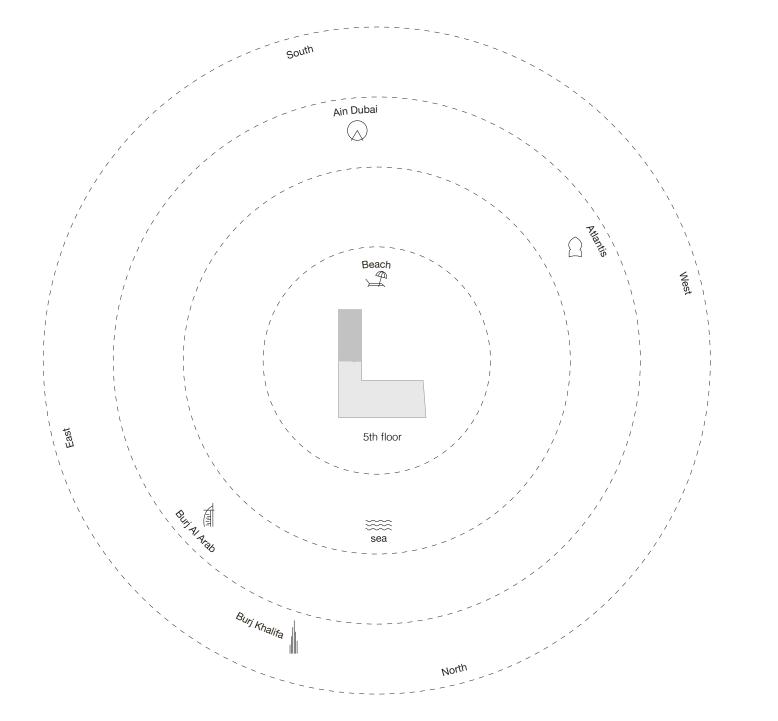

KITCHEN 4.7M x 2.5M MASTER BATH 4.7M x 4.4M MASSAGE ROOM 3M x 2.7M BEDROOM-3 4M x 7M BEDROOM-4 4M x 6.8M BEDROOM-2 4M x 5.8M

# Five Bedroom Type Penthouse 2 - Unit Details

| Unit Numbers | Unit Area                | Balcony Area           | Total Area               |
|--------------|--------------------------|------------------------|--------------------------|
| A-801        | 647.79 m² ( 6,973 sqft ) | 250.05 m² (2,691 sqft) | 897.84 m² ( 9,664 sqft ) |



# Five Bedroom Type Penthouse 3 - Unit Details

| Unit Numbers | Unit Area              | Balcony Area           | Total Area                |
|--------------|------------------------|------------------------|---------------------------|
| C-501        | 794.55 m² (8,552 sqft) | 185.34 m² (1,995 sqft) | 979.89 m² ( 10,547 sqft ) |



# GUEST SUITE 9.1M x 4.5M

# Five Bedroom Type Penthouse 4 - Unit Details

| Unit Numbers        | Unit Area              | Balcony Area           | Total Area                |
|---------------------|------------------------|------------------------|---------------------------|
| C-601, C-701, C-801 | 794.43 m² (8,551 sqft) | 287.50 m² (3,095 sqft) | 1,081.93 m² (11,646 sqft) |



Presidential Suite 103

 Unit Numbers
 Unit Area
 Balcony Area
 Total Area

 C-901
 1,242.53 m² (13,374 sqft)
 1,632.75 m² (17,575 sqft)
 2,875.28 m² (30,949 sqft)







# BALCONY 4M x 60.7M FOYER 8.4M x 10.6M SHOW KITCHEN 3.6M x 4.3M LIBRARY 10.3M x 3.6M

### Presidential Suite 2 First Floor - Unit Details

| Unit Numbers | Unit Area                 | Balcony Area              | Total Area                  |