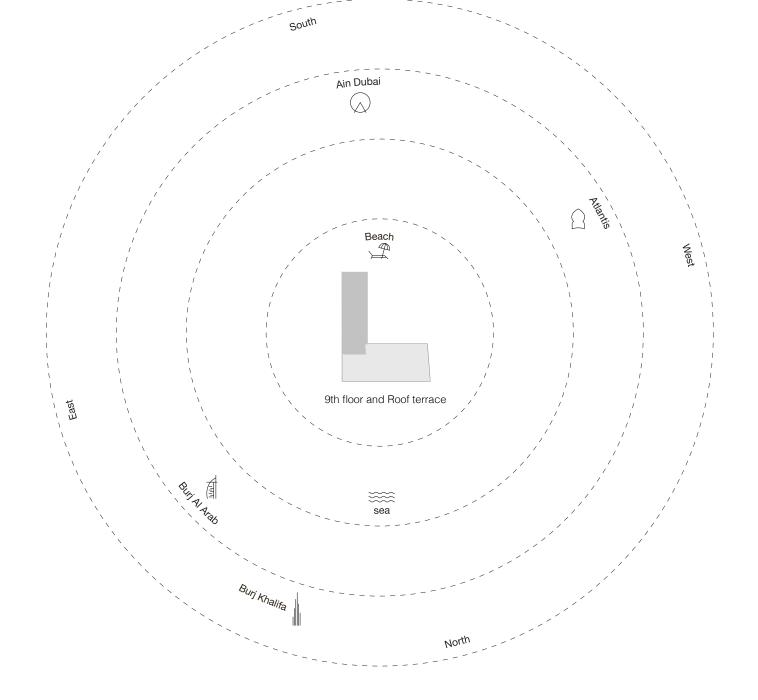

| Balcony Area           | Total Area                |
|--------------|------------------------|------------------------|---------------------------|
| C-501        | 794.55 m² (8,552 sqft) | 185.34 m² (1,995 sqft) | 979.89 m² ( 10,547 sqft ) |



# GUEST SUITE 9.1M x 4.5M

# Five Bedroom Type Penthouse 4 - Unit Details

| Unit Numbers        | Unit Area              | Balcony Area           | Total Area                |
|---------------------|------------------------|------------------------|---------------------------|
| C-601, C-701, C-801 | 794.43 m² (8,551 sqft) | 287.50 m² (3,095 sqft) | 1,081.93 m² (11,646 sqft) |



Presidential Suite 103

 Unit Numbers
 Unit Area
 Balcony Area
 Total Area

 C-901
 1,242.53 m² (13,374 sqft)
 1,632.75 m² (17,575 sqft)
 2,875.28 m² (30,949 sqft)







# BALCONY 4M x 60.7M FOYER 8.4M x 10.6M SHOW KITCHEN 3.6M x 4.3M LIBRARY 10.3M x 3.6M

### Presidential Suite 2 First Floor - Unit Details

| Unit Numbers | Unit Area                 | Balcony Area              | Total Area                  |
|--------------|---------------------------|---------------------------|-----------------------------|
| A-901        | 1,698.97 m² (18,288 sqft) | 2,372.94 m² (25,542 sqft) | 4,071.91 m² ( 43,830 sqft ) |