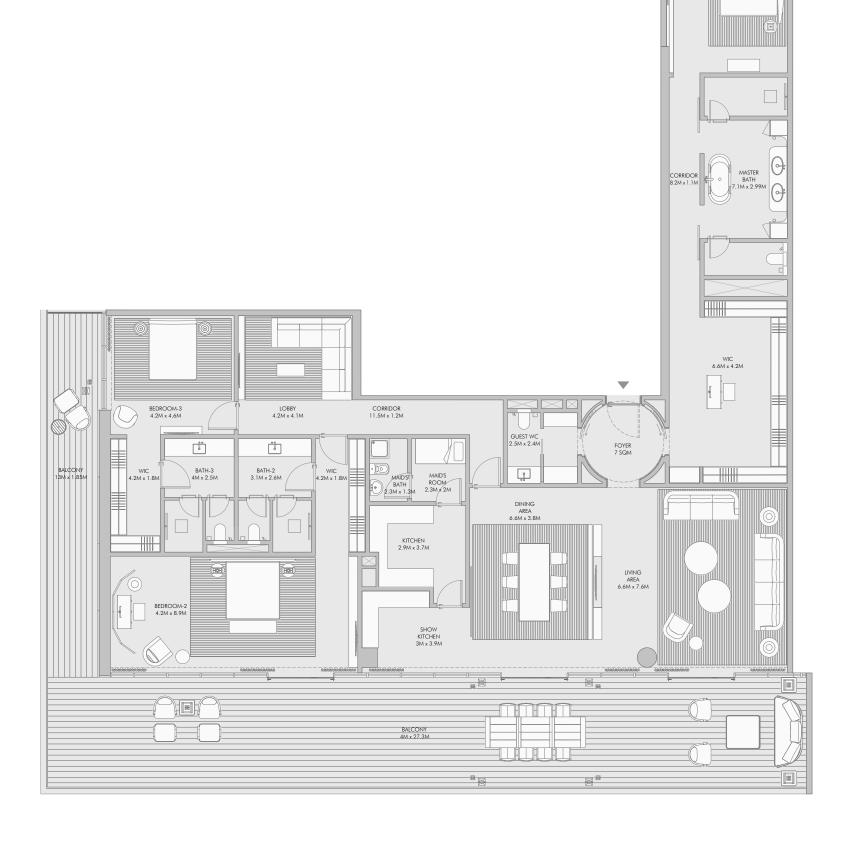

# Two Bedroom Type D - Floor Plan

# Two Bedroom Type D - Unit Details

| Unit Numbers        | Unit Area              | Balcony Area           | Total Area                         |  |
|---------------------|------------------------|------------------------|------------------------------------|--|
| B-203, B-303, B-403 | 247.25 m² (2,661 sqft) | 031.26 m² ( 337 sqft ) | 278.51 m <sup>2</sup> (2,998 sqft) |  |

57

1-Measurements are indicative 'finish to finish' in Metric & Imperial excluding construction tolerance. 2-Plot/unit dimensions may vary from brochure, and unit types/plans may exist as mirrored versions; 3-All images used are for illustrative purposes only. 4-Unless stated otherwise, all fittings and interior decorative items shown are for illustrative purposes only. 5-The developer reserves the right to make alterations, at its absolute discretion, without any liability whatsoever up to the final 'as built' status.