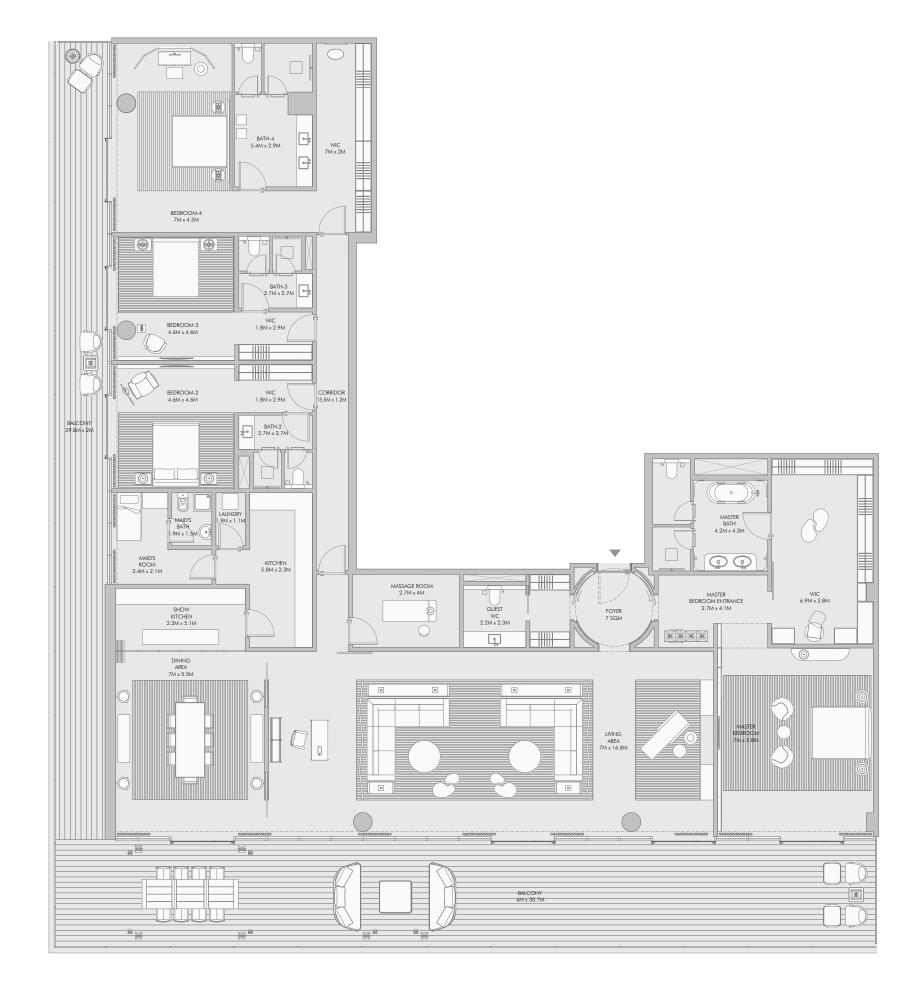

# Four Bedroom Type D - Unit Plan

# Four Bedroom Type D - Unit Details

| Unit Numbers | Unit Area              | Balcony Area             | Total Area             |  |
|--------------|------------------------|--------------------------|------------------------|--|
| B-401        | 499.37 m² (5,375 sqft) | 168.65 m² ( 1,816 sqft ) | 668.02 m² (7,191 sqft) |  |