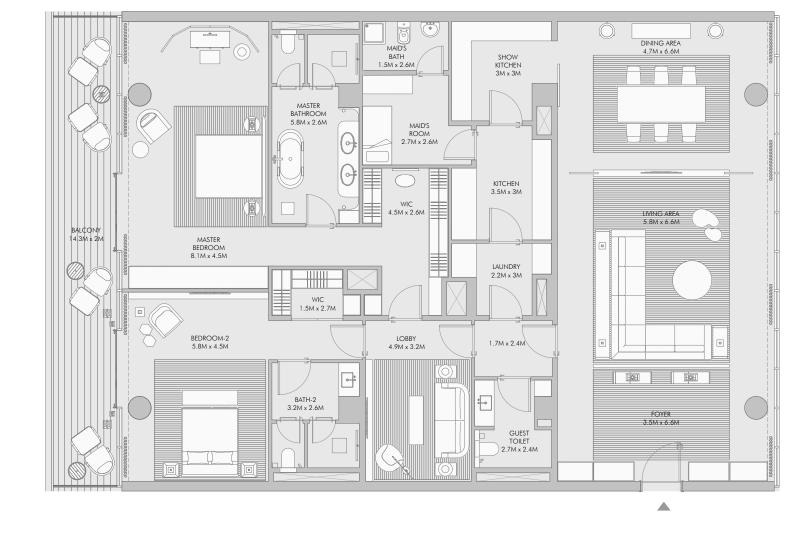

# Two Bedroom Type B - Floor Plan

# Two Bedroom Type B - Unit Details

| Unit Numbers | Unit Area              | Balcony Area           | Total Area             |  |
|--------------|------------------------|------------------------|------------------------|--|
| A-202        | 187.76 m² (2,021 sqft) | 084.11 m² ( 905 sqft ) | 271.87 m² (2,926 sqft) |  |