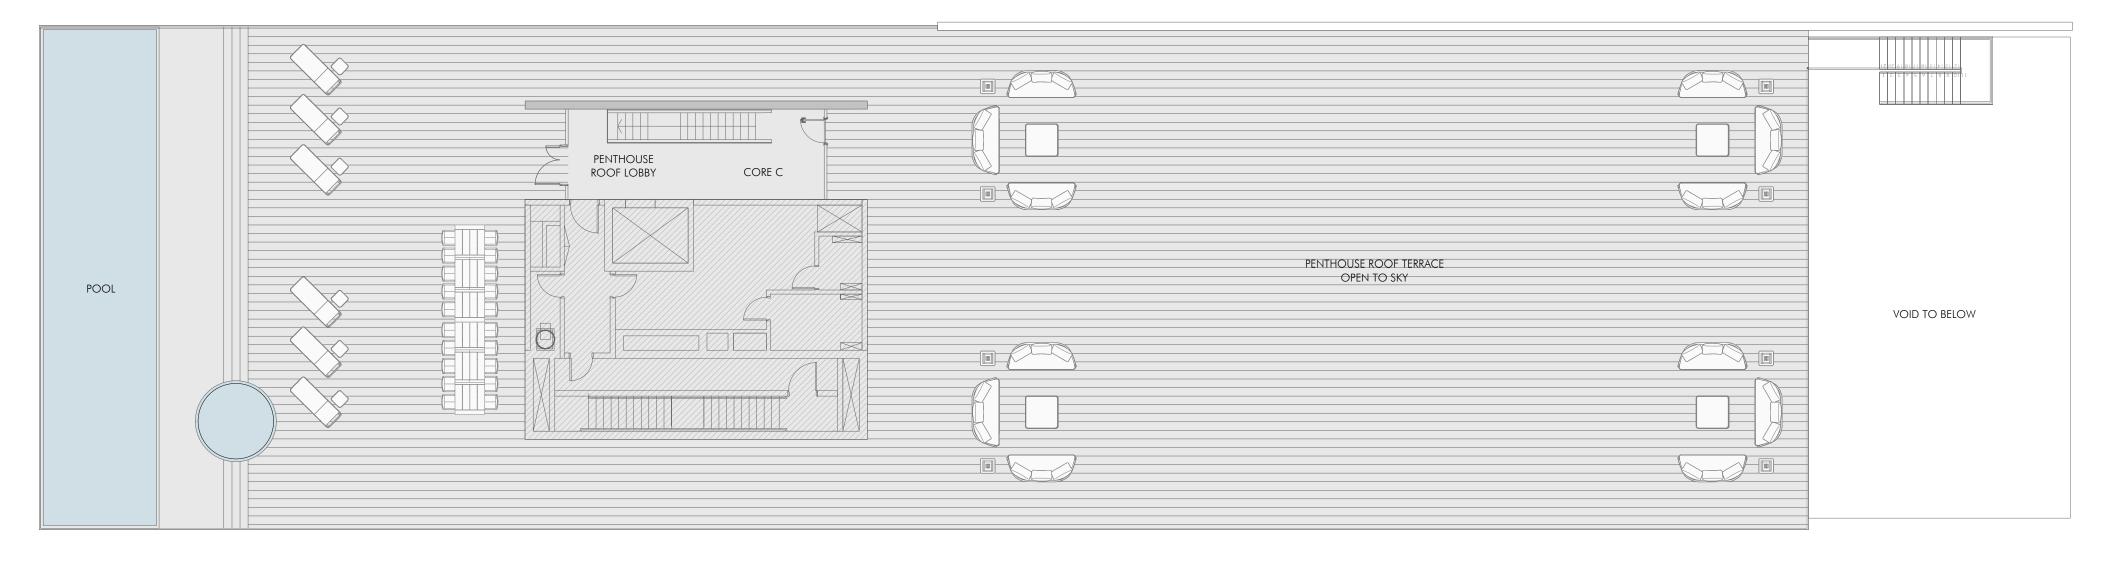

Balcony Area           | Total Area                |
|--------------|------------------------|------------------------|---------------------------|
| C-501        | 794.55 m² (8,552 sqft) | 185.34 m² (1,995 sqft) | 979.89 m² ( 10,547 sqft ) |



# GUEST SUITE 9.1M x 4.5M

# Five Bedroom Type Penthouse 4 - Unit Details

| Unit Numbers        | Unit Area              | Balcony Area           | Total Area                |
|---------------------|------------------------|------------------------|---------------------------|
| C-601, C-701, C-801 | 794.43 m² (8,551 sqft) | 287.50 m² (3,095 sqft) | 1,081.93 m² (11,646 sqft) |



Presidential Suite 103

 Unit Numbers
 Unit Area
 Balcony Area
 Total Area

 C-901
 1,242.53 m² (13,374 sqft)
 1,632.75 m² (17,575 sqft)
 2,875.28 m² (30,949 sqft)







# BALCONY 4M x 60.7M FOYER 8.4M x 10.6M SHOW KITCHEN 3.6M x 4.3M LIBRARY 10.3M x 3.6M

### Presidential Suite 2 First Floor - Unit Details

| Unit Numbers | Unit Area                 | Balcony Area              | Total Area                  |
|--------------|---------------------------|---------------------------|-----------------------------|
| A-901        | 1,698.97 m² (18,288 sqft) | 2,372.94 m² (25,542 sqft) | 4,071.91 m² ( 43,830 sqft ) |