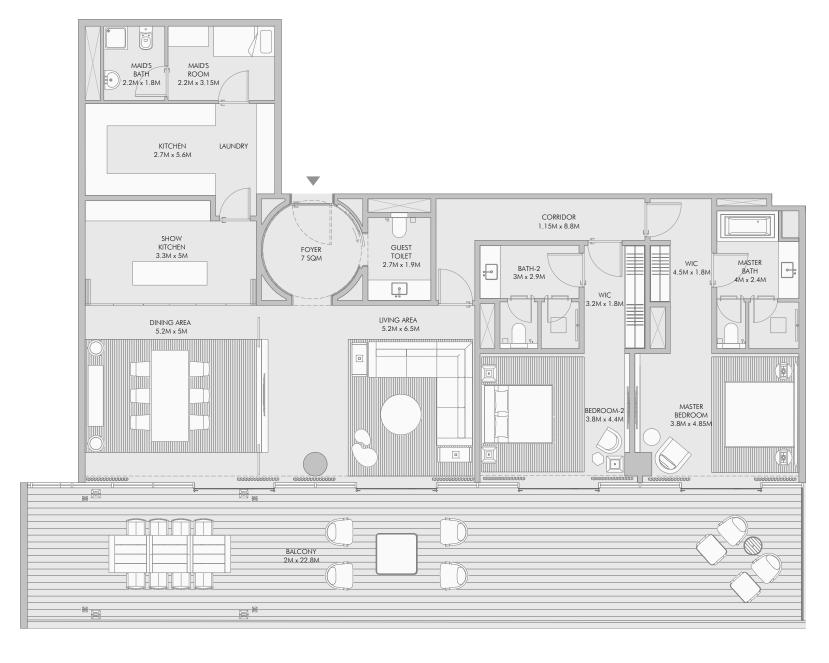

# Two Bedroom Type A - Floor Plan

# Two Bedroom Type A - Unit Details

| Unit Numbers        | Unit Area              | Balcony Area           | Total Area               |  |
|---------------------|------------------------|------------------------|--------------------------|--|
| B-202, B-302, B-402 | 213.08 m² (2,294 sqft) | 033.72 m² ( 363 sqft ) | 246.80 m² ( 2,657 sqft ) |  |