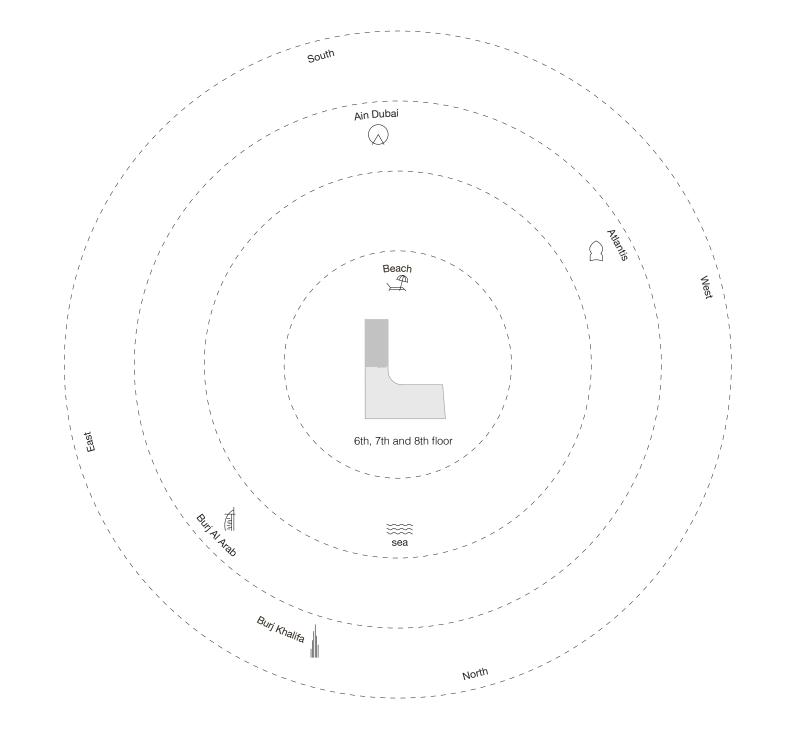

647.79 m² ( 6,973 sqft ) | 250.05 m² (2,691 sqft) | 897.84 m² ( 9,664 sqft ) |



# Five Bedroom Type Penthouse 3 - Unit Details

| Unit Numbers | Unit Area              | Balcony Area           | Total Area                |
|--------------|------------------------|------------------------|---------------------------|
| C-501        | 794.55 m² (8,552 sqft) | 185.34 m² (1,995 sqft) | 979.89 m² ( 10,547 sqft ) |



# GUEST SUITE 9.1M x 4.5M

# Five Bedroom Type Penthouse 4 - Unit Details

| Unit Numbers        | Unit Area              | Balcony Area           | Total Area                |
|---------------------|------------------------|------------------------|---------------------------|
| C-601, C-701, C-801 | 794.43 m² (8,551 sqft) | 287.50 m² (3,095 sqft) | 1,081.93 m² (11,646 sqft) |



Presidential Suite 103

 Unit Numbers
 Unit Area
 Balcony Area
 Total Area

 C-901
 1,242.53 m² (13,374 sqft)
 1,632.75 m² (17,575 sqft)
 2,875.28 m² (30,949 sqft)







# BALCONY 4M x 60.7M FOYER 8.4M x 10.6M SHOW KITCHEN 3.6M x 4.3M LIBRARY 10.3M x 3.6M

### Presidential Suite 2 First Floor - Unit Details

| Unit Numbers | Unit Area                 | Balcony Area              | Total Area                  |
|--------------|---------------------------|---------------------------|-----------------------------|
| A-901        | 1,698.97 m² (18,288 sqft) | 2,372.94 m² (25,542 sqft) | 4,071.91 m² ( 43,830 sqft ) |