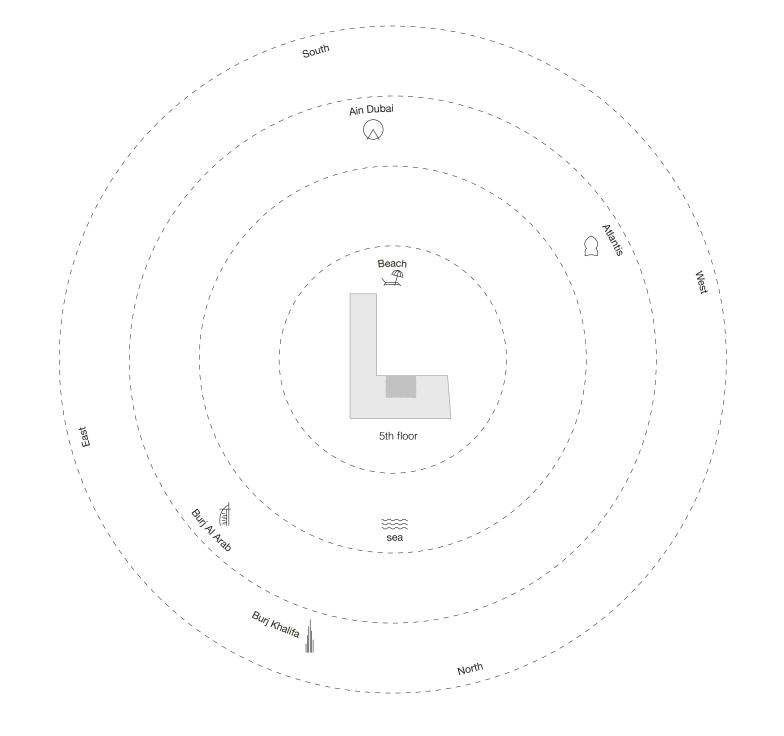

# Two Bedroom Type A - Floor Plan

# Two Bedroom Type A - Unit Details

| Unit Numbers        | Unit Area              | Balcony Area           | Total Area               |  |
|---------------------|------------------------|------------------------|--------------------------|--|
| B-202, B-302, B-402 | 213.08 m² (2,294 sqft) | 033.72 m² ( 363 sqft ) | 246.80 m² ( 2,657 sqft ) |  |