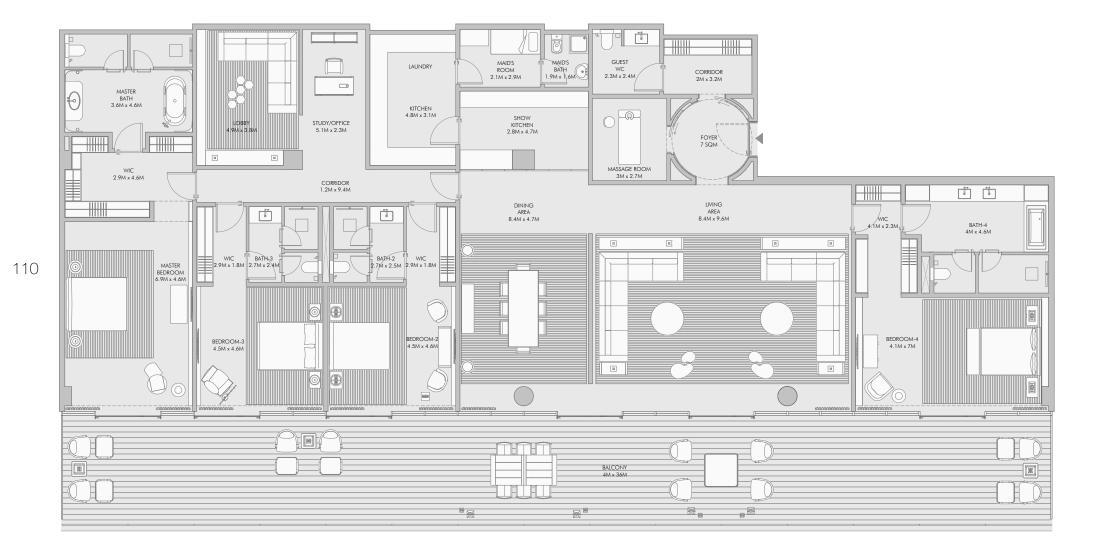

# Four Bedroom Type A - Unit Details

| Unit Numbers | Unit Area              | Balcony Area           | Total Area               |  |
|--------------|------------------------|------------------------|--------------------------|--|
| A-601, A-701 | 443.04 m² (4,769 sqft) | 144.36 m² (1,554 sqft) | 587.40 m² ( 6,323 sqft ) |  |

111