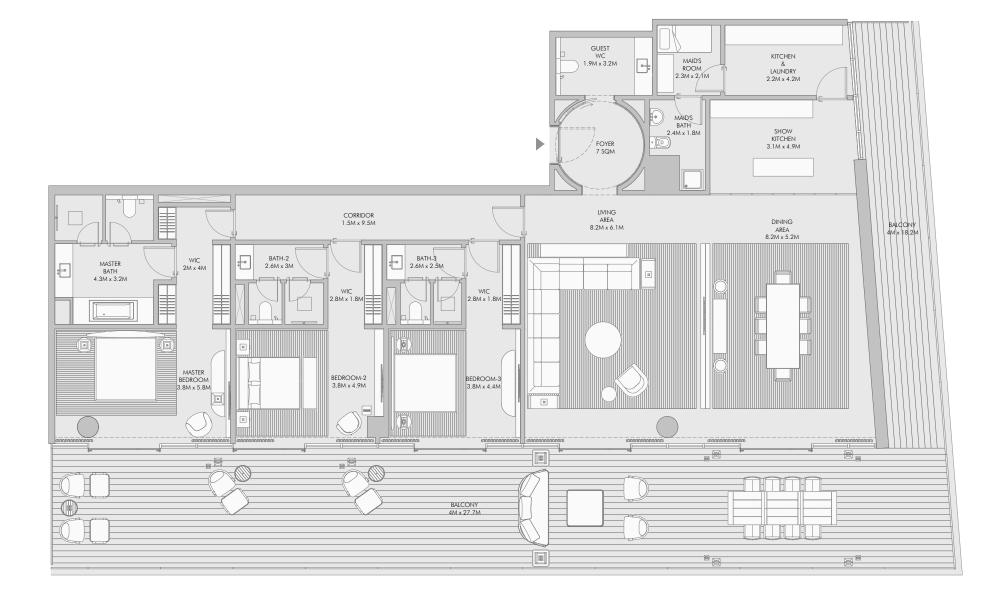

# Two Bedroom Type A - Floor Plan

# Two Bedroom Type A - Unit Details

| Unit Numbers        | Unit Area              | Balcony Area           | Total Area               |  |
|---------------------|------------------------|------------------------|--------------------------|--|
| B-202, B-302, B-402 | 213.08 m² (2,294 sqft) | 033.72 m² ( 363 sqft ) | 246.80 m² ( 2,657 sqft ) |  |