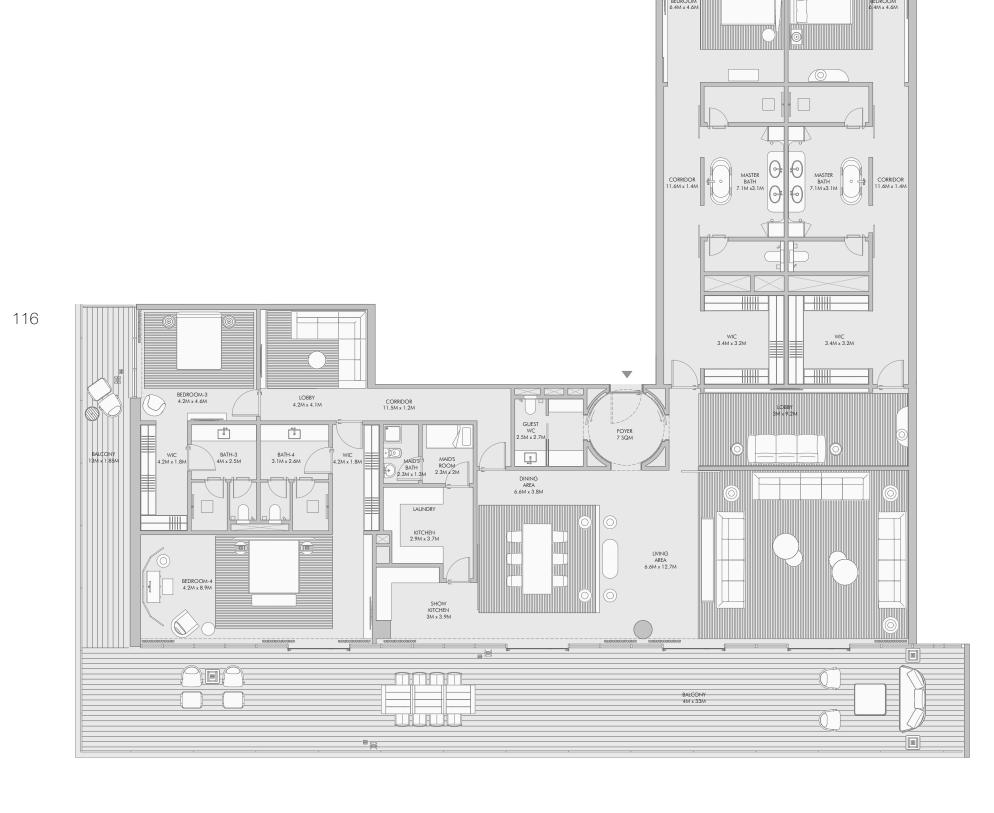

# Two Bedroom Type H - Floor Plan

64

# Two Bedroom Type H - Unit Details

| Unit Numbers        | Unit Area                          | Balcony Area           | Total Area             |  |
|---------------------|------------------------------------|------------------------|------------------------|--|
| B-204, B-304, B-404 | 285.01 m <sup>2</sup> (3,068 sqft) | 029.04 m² ( 312 sqft ) | 314.05 m² (3,380 sqft) |  |