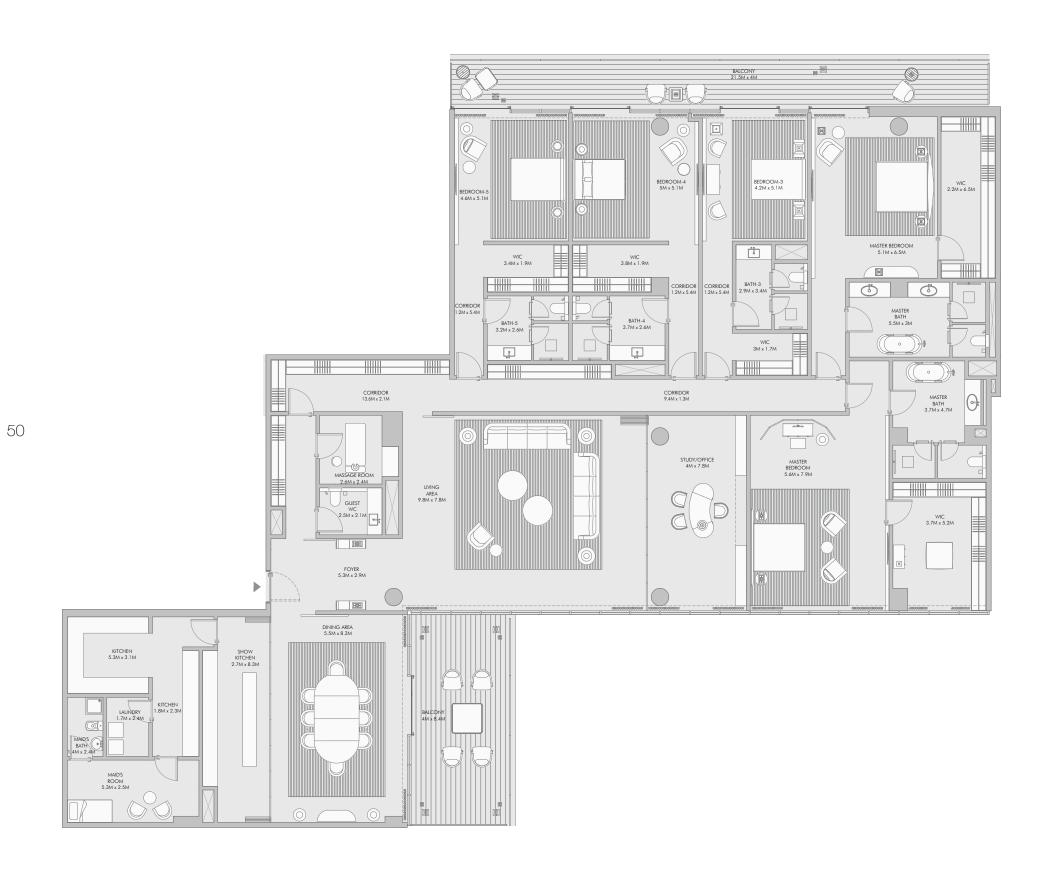

# Two Bedroom Type A - Floor Plan

# Two Bedroom Type A - Unit Details

| Unit Numbers        | Unit Area              | Balcony Area           | Total Area               |  |
|---------------------|------------------------|------------------------|--------------------------|--|
| B-202, B-302, B-402 | 213.08 m² (2,294 sqft) | 033.72 m² ( 363 sqft ) | 246.80 m² ( 2,657 sqft ) |  |