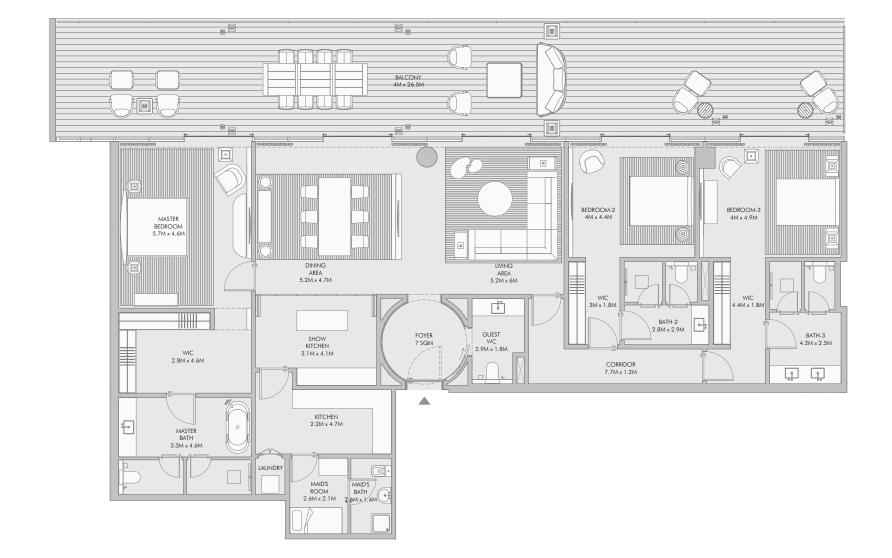

# Three Bedroom Type A - Unit Details

| Unit Numbers | Unit Area              | Balcony Area           | Total Area             |  |
|--------------|------------------------|------------------------|------------------------|--|
| A-402        | 257.53 m² (2,772 sqft) | 114.33 m² (1,231 sqft) | 371.86 m² (4,003 sqft) |  |