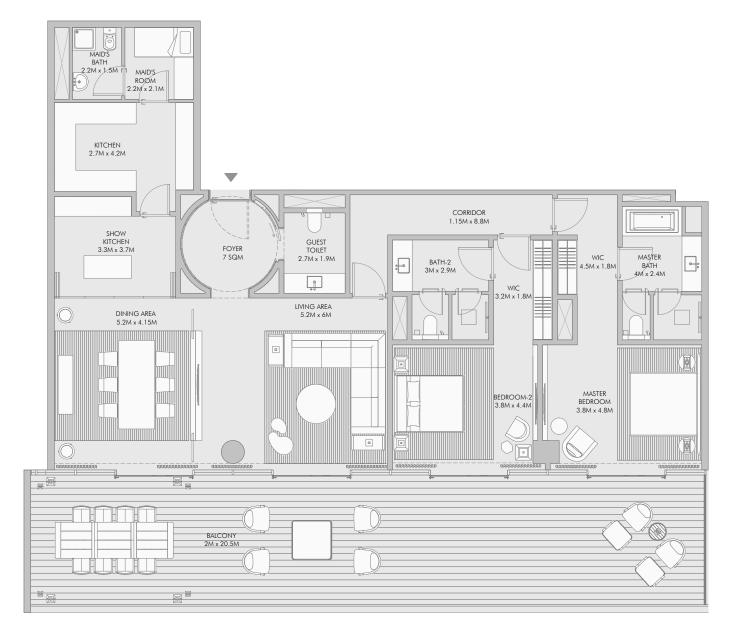

# Two Bedroom Type A - Floor Plan

# Two Bedroom Type A - Unit Details

| Unit Numbers        | Unit Area              | Balcony Area           | Total Area               |  |
|---------------------|------------------------|------------------------|--------------------------|--|
| B-202, B-302, B-402 | 213.08 m² (2,294 sqft) | 033.72 m² ( 363 sqft ) | 246.80 m² ( 2,657 sqft ) |  |

51

1-Measurements are indicative 'finish to finish' in Metric & Imperial excluding construction tolerance. 2-Plot/unit dimensions may vary from brochure, and unit types/plans may exist as mirrored versions; 3-All images used are for illustrative purposes only. 4-Unless stated otherwise, all fittings and interior decorative items shown are for illustrative purposes only. 5-The developer reserves the right to make alterations, at its absolute discretion, without any liability whatsoever up to the final 'as built' status.