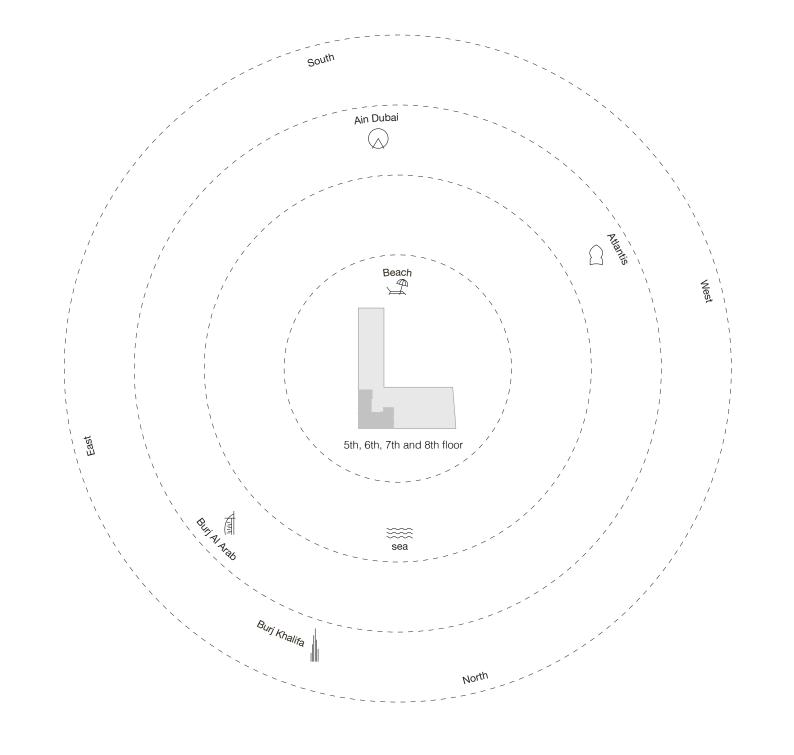

# Two Bedroom Type A - Floor Plan

# Two Bedroom Type A - Unit Details

| Unit Numbers        | Unit Area              | Balcony Area           | Total Area               |  |
|---------------------|------------------------|------------------------|--------------------------|--|
| B-202, B-302, B-402 | 213.08 m² (2,294 sqft) | 033.72 m² ( 363 sqft ) | 246.80 m² ( 2,657 sqft ) |  |