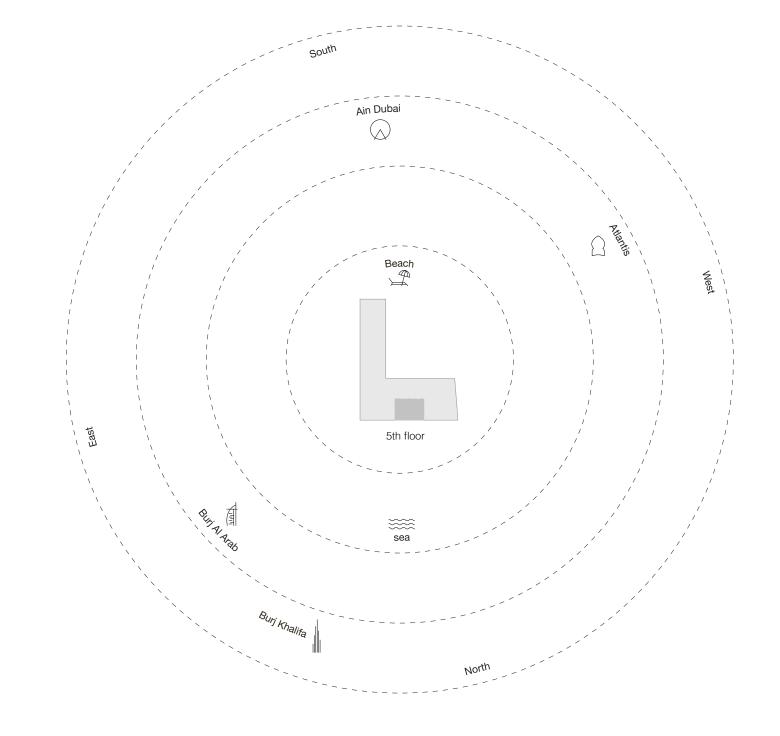

# Two Bedroom Type A - Floor Plan

# Two Bedroom Type A - Unit Details

| Unit Numbers        | Unit Area              | Balcony Area           | Total Area               |  |
|---------------------|------------------------|------------------------|--------------------------|--|
| B-202, B-302, B-402 | 213.08 m² (2,294 sqft) | 033.72 m² ( 363 sqft ) | 246.80 m² ( 2,657 sqft ) |  |