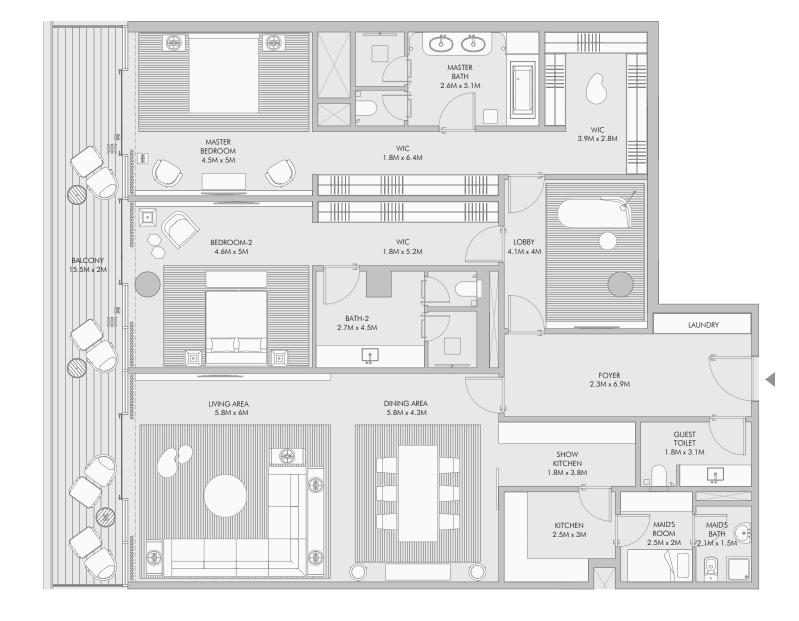

# Two Bedroom Type B - Floor Plan

# Two Bedroom Type B - Unit Details

| Unit Numbers | Unit Area              | Balcony Area           | Total Area             |  |
|--------------|------------------------|------------------------|------------------------|--|
| A-202        | 187.76 m² (2,021 sqft) | 084.11 m² ( 905 sqft ) | 271.87 m² (2,926 sqft) |  |

53

1-Measurements are indicative 'finish to finish' in Metric & Imperial excluding construction tolerance. 2-Plot/unit dimensions may vary from brochure, and unit types/plans may exist as mirrored versions; 3-All images used are for illustrative purposes only. 5-The developer reserves the right to make alterations, at its absolute discretion, without any liability whatsoever up to the final 'as built' status.