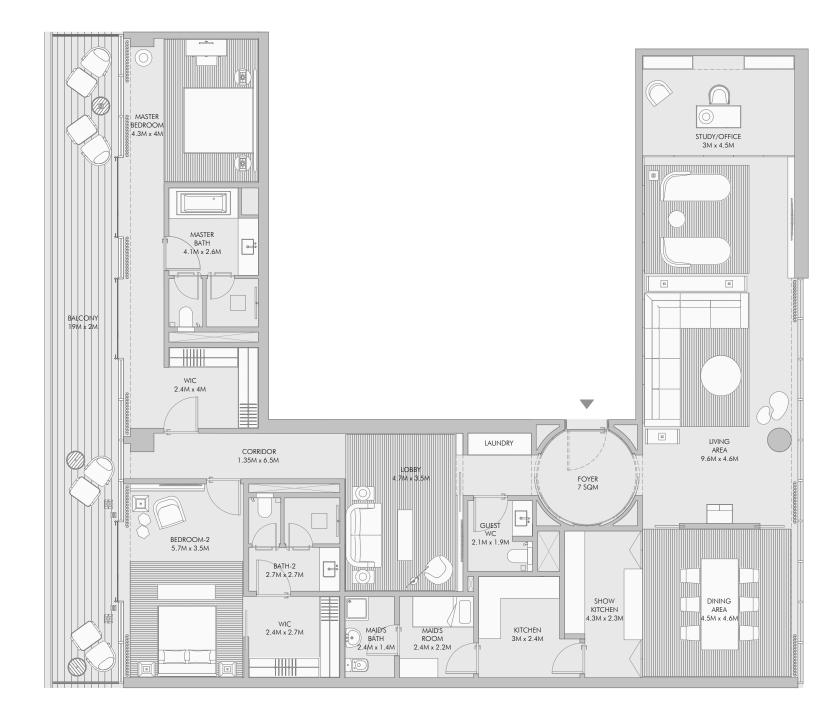

# Two Bedroom Type C - Floor Plan

# Two Bedroom Type C - Unit Details

| Unit Numbers | Unit Area              | Balcony Area           | Total Area               |  |
|--------------|------------------------|------------------------|--------------------------|--|
| A-201        | 191.34 m² (2,060 sqft) | 084.12 m² ( 905 sqft ) | 275.46 m² ( 2,965 sqft ) |  |

55

1-Measurements are indicative 'finish to finish' in Metric & Imperial excluding construction tolerance. 2-Plot/unit dimensions may vary from brochure, and unit types/plans may exist as mirrored versions; 3-All images used are for illustrative purposes only. 4-Unless stated otherwise, all fittings and interior decorative items shown are for illustrative purposes only. 5-The developer reserves the right to make alterations, at its absolute discretion, without any liability whatsoever up to the final 'as built' status.