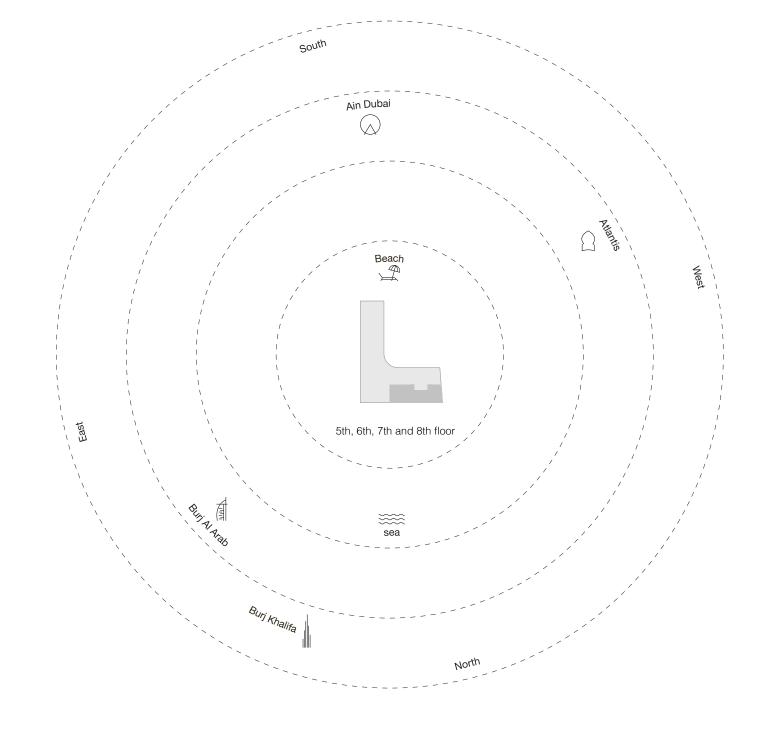

# Five Bedroom Type Penthouse 1 - Unit Details

| Unit Numbers | Unit Area                | Balcony Area           | Total Area             |
|--------------|--------------------------|------------------------|------------------------|
| A-802        | 635.42 m² ( 6,840 sqft ) | 247.29 m² (2,661 sqft) | 882.71 m² (9,501 sqft) |





# KITCHEN 4.7M x 2.5M MASTER BATH 4.7M x 4.4M MASSAGE ROOM 3M x 2.7M BEDROOM-3 4M x 7M BEDROOM-4 4M x 6.8M BEDROOM-2 4M x 5.8M

# Five Bedroom Type Penthouse 2 - Unit Details

| Unit Numbers | Unit Area                | Balcony Area           | Total Area               |
|--------------|--------------------------|------------------------|--------------------------|
| A-801        | 647.79 m² ( 6,973 sqft ) | 250.05 m² (2,691 sqft) | 897.84 m² ( 9,664 sqft ) |



# Five Bedroom Type Penthouse 3 - Unit Details

| Unit Numbers | Unit Area              | Balcony Area           | Total Area                |
|--------------|------------------------|------------------------|---------------------------|
| C-501        | 794.55 m² (8,552 sqft) | 185.34 m² (1,995 sqft) | 979.89 m² ( 10,547 sqft ) |



# GUEST SUITE 9.1M x 4.5M

# Five Bedroom Type Penthouse 4 - Unit Details

| Unit Numbers        | Unit Area              | Balcony Area           | Total Area                |
|---------------------|------------------------|------------------------|---------------------------|
| C-601, C-701, C-801 | 794.43 m² (8,551 sqft) | 287.50 m² (3,095 sqft) | 1,081.93 m² (11,646 sqft) |



Presidential Suite 103

 Unit Numbers
 Unit Area
 Balcony Area
 Total Area

 C