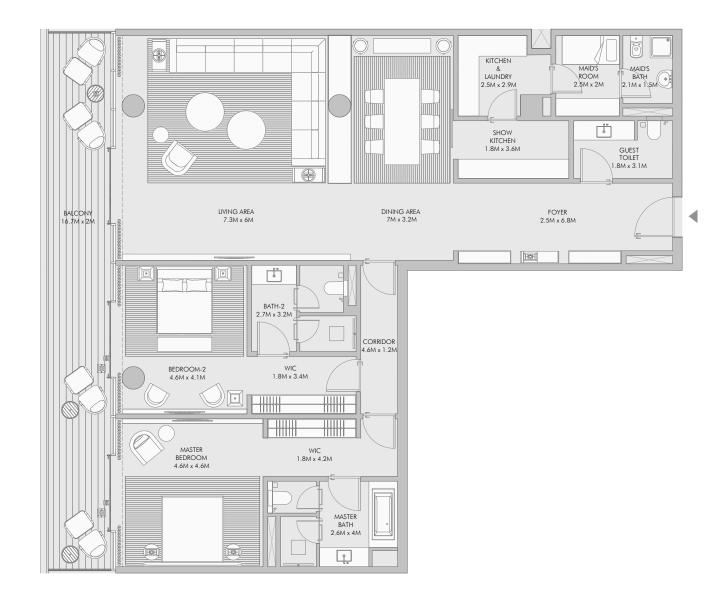

# Two Bedroom Type A - Floor Plan

# Two Bedroom Type A - Unit Details

| Unit Numbers        | Unit Area              | Balcony Area           | Total Area               |  |
|---------------------|------------------------|------------------------|--------------------------|--|
| B-202, B-302, B-402 | 213.08 m² (2,294 sqft) | 033.72 m² ( 363 sqft ) | 246.80 m² ( 2,657 sqft ) |  |

51

1-Measurements are indicative 'finish to finish' in Metric & Imperial excluding construction tolerance. 2-Plot/unit dimensions may vary from brochure, and unit types/plans may exist as mirrored versions; 3-All images used are for illustrative purposes only. 4-Unless stated otherwise, all fittings and interior decorative items shown are for illustrative purposes only. 5-The developer reserves the right to make alterations, at its absolute discretion, without any liability whatsoever up to the final 'as built' status.