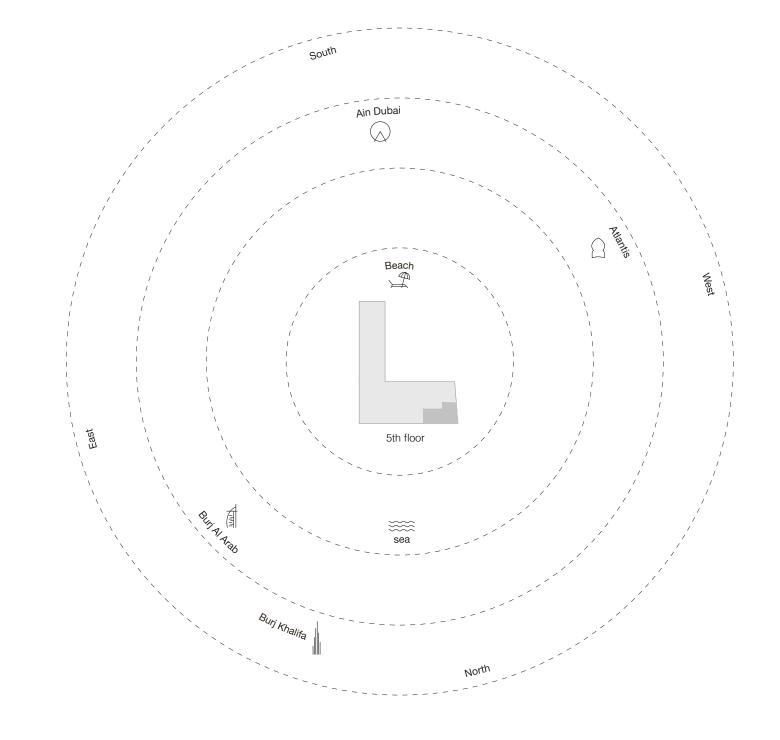

final 'as built' status.

# Three Bedroom Type C - Floor Plan

82



# Three Bedroom Type C - Unit Details

| Unit Numbers | Unit Area                | Balcony Area             | Total Area               |  |
|--------------|--------------------------|--------------------------|--------------------------|--|
| A-504        | 269.92 m² ( 2,905 sqft ) | 138.33 m² ( 1,489 sqft ) | 408.25 m² ( 4,394 sqft ) |  |



83

# Three Bedroom Type D - Floor Plan



# Three Bedroom Type D - Unit Details

| Unit Numbers | Unit Area                | Balcony Area             | Total Area               |  |
|--------------|--------------------------|--------------------------|--------------------------|--|
| A-503        | 283.73 m² ( 3,054 sqft ) | 148.47 m² ( 1,598 sqft ) | 432.20 m² ( 4,652 sqft ) |  |



85

# Three Bedroom Type E - Floor Plan



# Three Bedroom Type E - Unit Details

| Unit Numbers | Unit Area              | Balcony Area             | Total Area               |  |
|--------------|------------------------|--------------------------|--------------------------|--|
| A-502        | 350.91 m² (3,777 sqft) | 101.09 m² ( 1,088 sqft ) | 452.00 m² ( 4,865 sqft ) |  |



87

1-Measurements are indicative 'finish to finish' in Metric & Imperial excluding construction tolerance. 2-Plot/unit dimensions may vary from brochure, and unit types/plans may exist as mirrored versions; 3-All images used are for illustrative purposes only. 4-Unless stated otherwise, all fittings and interior decorative items shown are for illustrative purposes only. 5-The developer reserves the right to make