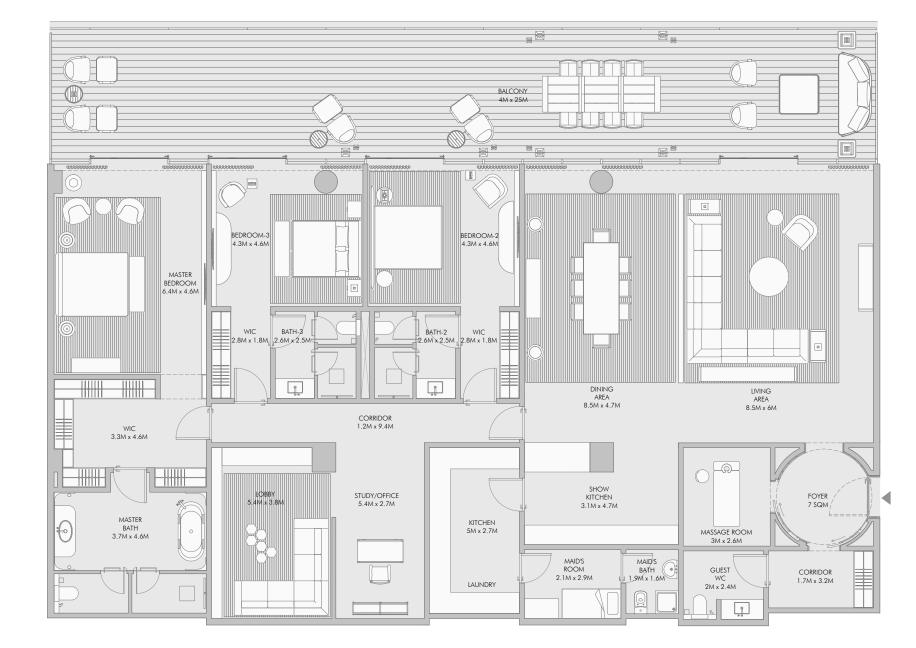

# Two Bedroom Type B - Floor Plan

# Two Bedroom Type B - Unit Details

| Unit Numbers | Unit Area              | Balcony Area           | Total Area             |  |
|--------------|------------------------|------------------------|------------------------|--|
| A-202        | 187.76 m² (2,021 sqft) | 084.11 m² ( 905 sqft ) | 271.87 m² (2,926 sqft) |  |