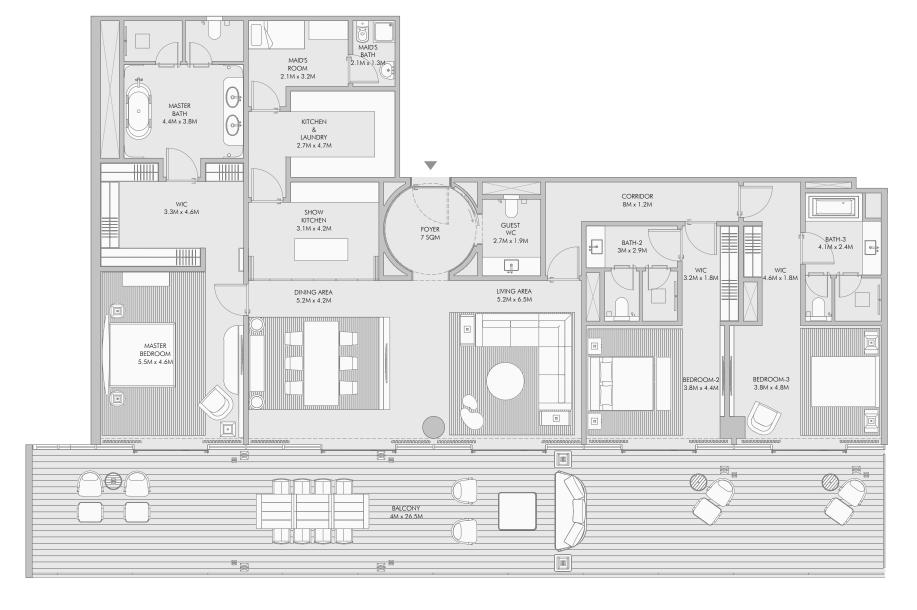

# Three Bedroom Type C - Floor Plan

82

# Three Bedroom Type C - Unit Details

| Unit Numbers | Unit Area                | Balcony Area             | Total Area               |  |
|--------------|--------------------------|--------------------------|--------------------------|--|
| A-504        | 269.92 m² ( 2,905 sqft ) | 138.33 m² ( 1,489 sqft ) | 408.25 m² ( 4,394 sqft ) |  |

83