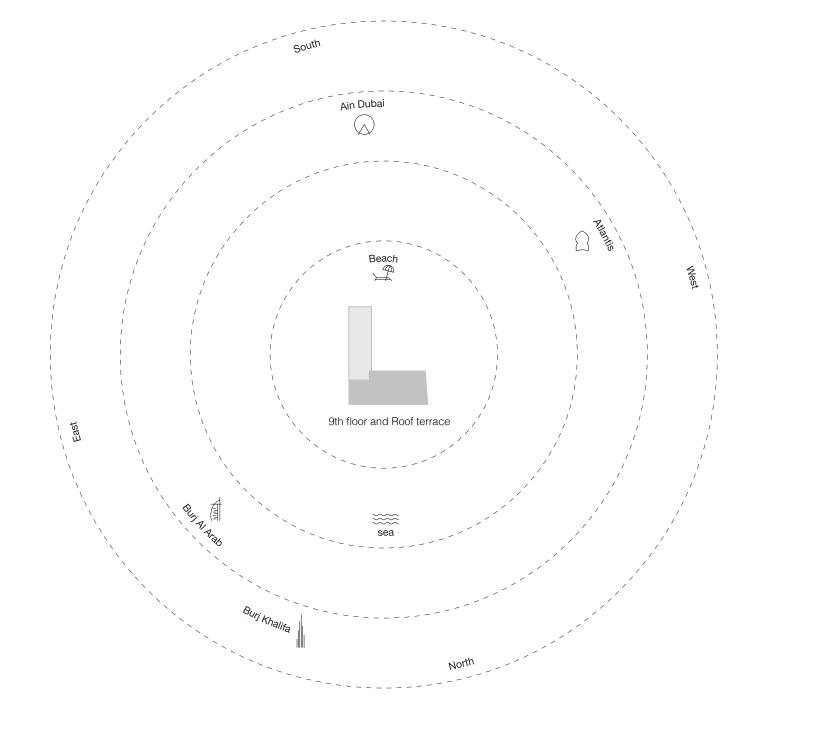

-------------------|------------------------|---------------------------|
| C-601, C-701, C-801 | 794.43 m² (8,551 sqft) | 287.50 m² (3,095 sqft) | 1,081.93 m² (11,646 sqft) |



Presidential Suite 103

 Unit Numbers
 Unit Area
 Balcony Area
 Total Area

 C-901
 1,242.53 m² (13,374 sqft)
 1,632.75 m² (17,575 sqft)
 2,875.28 m² (30,949 sqft)







# BALCONY 4M x 60.7M FOYER 8.4M x 10.6M SHOW KITCHEN 3.6M x 4.3M LIBRARY 10.3M x 3.6M

### Presidential Suite 2 First Floor - Unit Details

| Unit Numbers | Unit Area                 | Balcony Area              | Total Area                  |
|--------------|---------------------------|---------------------------|-----------------------------|
| A-901        | 1,698.97 m² (18,288 sqft) | 2,372.94 m² (25,542 sqft) | 4,071.91 m² ( 43,830 sqft ) |