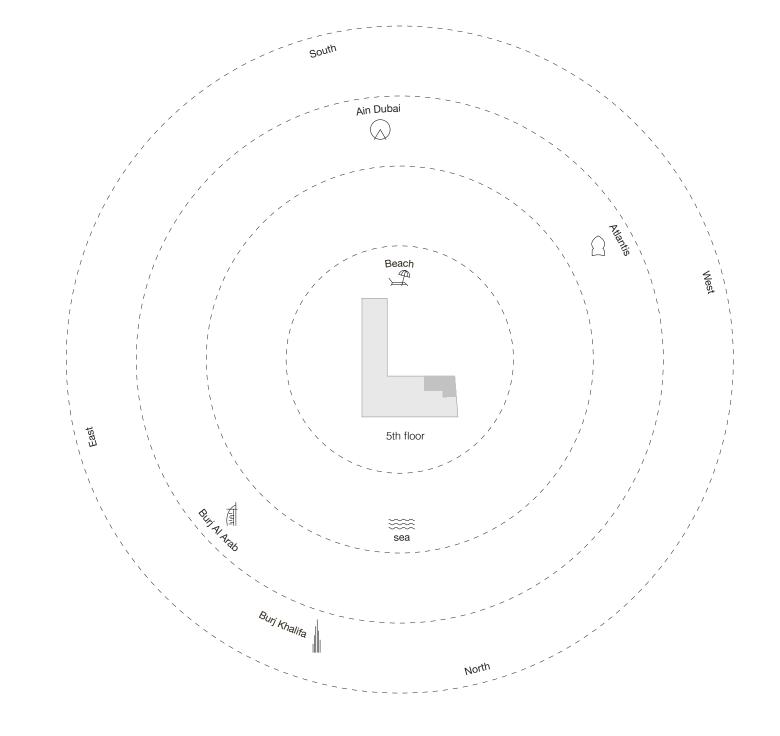

1

1-Measurements are indicative 'finish to finish' in Metric & Imperial excluding construction tolerance. 2-Plot/unit dimensions may vary from brochure, and unit types/plans may exist as mirrored versions; 3-All images used are for illustrative purposes only. 5-The developer reserves the right to make alterations, at its absolute discretion, without any liability whatsoever up to the final 'as built' status.

# Three Bedroom Type C - Floor Plan

82



# Three Bedroom Type C - Unit Details

| Unit Numbers | Unit Area                | Balcony Area             | Total Area               |  |
|--------------|--------------------------|--------------------------|--------------------------|--|
| A-504        | 269.92 m² ( 2,905 sqft ) | 138.33 m² ( 1,489 sqft ) | 408.25 m² ( 4,394 sqft ) |  |



83

# Three Bedroom Type D - Floor Plan



# Three Bedroom Type D - Unit Details

| Unit Numbers | Unit Area                | Balcony Area             | Total Area               |  |
|--------------|--------------------------|--------------------------|--------------------------|--|
| A-503        | 283.73 m² ( 3,054 sqft ) | 148.47 m² ( 1,598 sqft ) | 432.20 m² ( 4,652 sqft ) |  |



85

# Three Bedroom Type E - Floor Plan



# Three Bedroom Type E - Unit Details

| Unit Numbers | Unit Area              | Balcony Area             | Total Area               |  |
|--------------|------------------------|--------------------------|--------------------------|--|
| A-502        | 350.91 m² (3,777 sqft) | 101.09 m² ( 1,088 sqft ) | 452.00 m² ( 4,865 sqft ) |  |



87

1-Measurements are indic