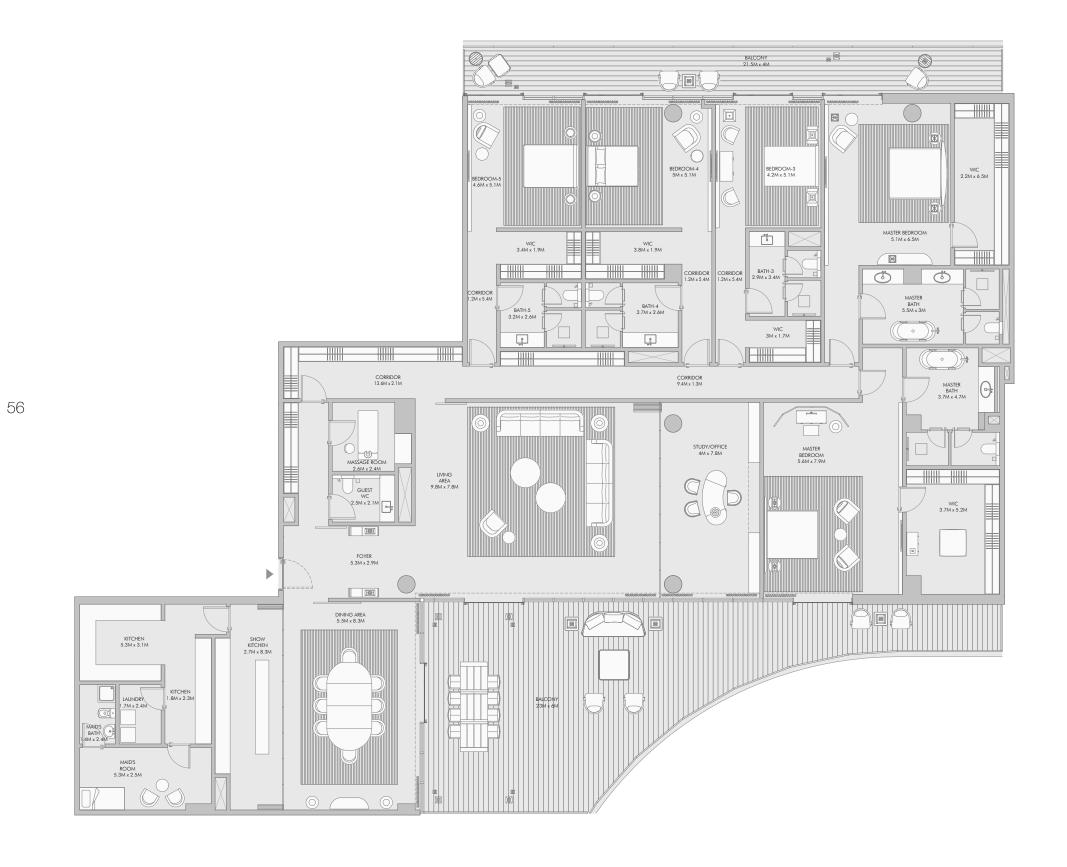

# Two Bedroom Type B - Floor Plan

# Two Bedroom Type B - Unit Details

| Unit Numbers | Unit Area              | Balcony Area           | Total Area             |  |
|--------------|------------------------|------------------------|------------------------|--|
| A-202        | 187.76 m² (2,021 sqft) | 084.11 m² ( 905 sqft ) | 271.87 m² (2,926 sqft) |  |