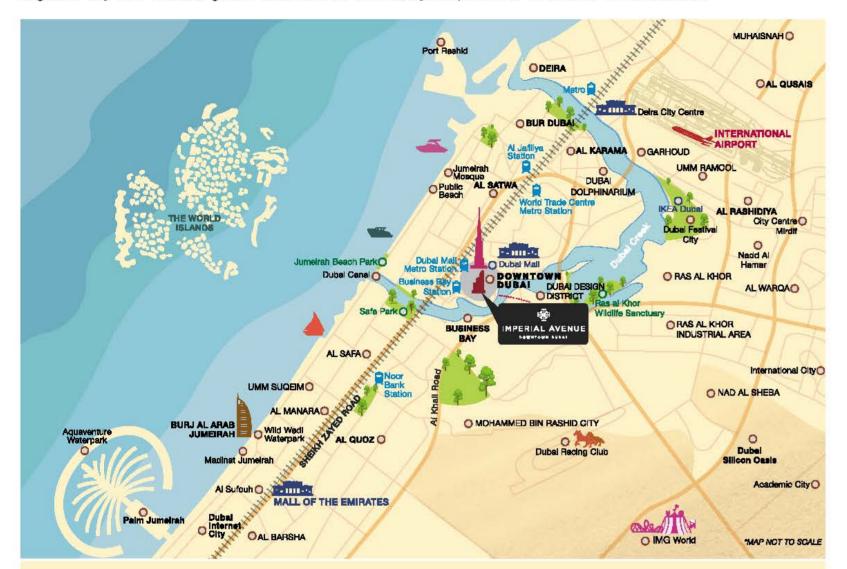

### MAP OF DUBAL

A global city that attracts global attention for iconic skyscrapers and innovative infrastructure.

#### CLOSE PROXIMITY TO PRIME LOCATIONS

#### LIFESTYLE & LEISURE

- Burj Khalifa
- Dubai Mall
- Dubai Opera
- The Dubai Fountain
- Armani Prive
- Atmosphere Restaurant
- Downtown Boulevard
- · Al Marasi Walk

#### SCHOOLS

- Gems Wellington Primary School
- Cambridge International School

#### **BUSINESS DISTRICTS**

- · Dubai International Financial Centre
- Business Bay

#### HOSPITALS

- Medicare Hospital
- Mediclinic