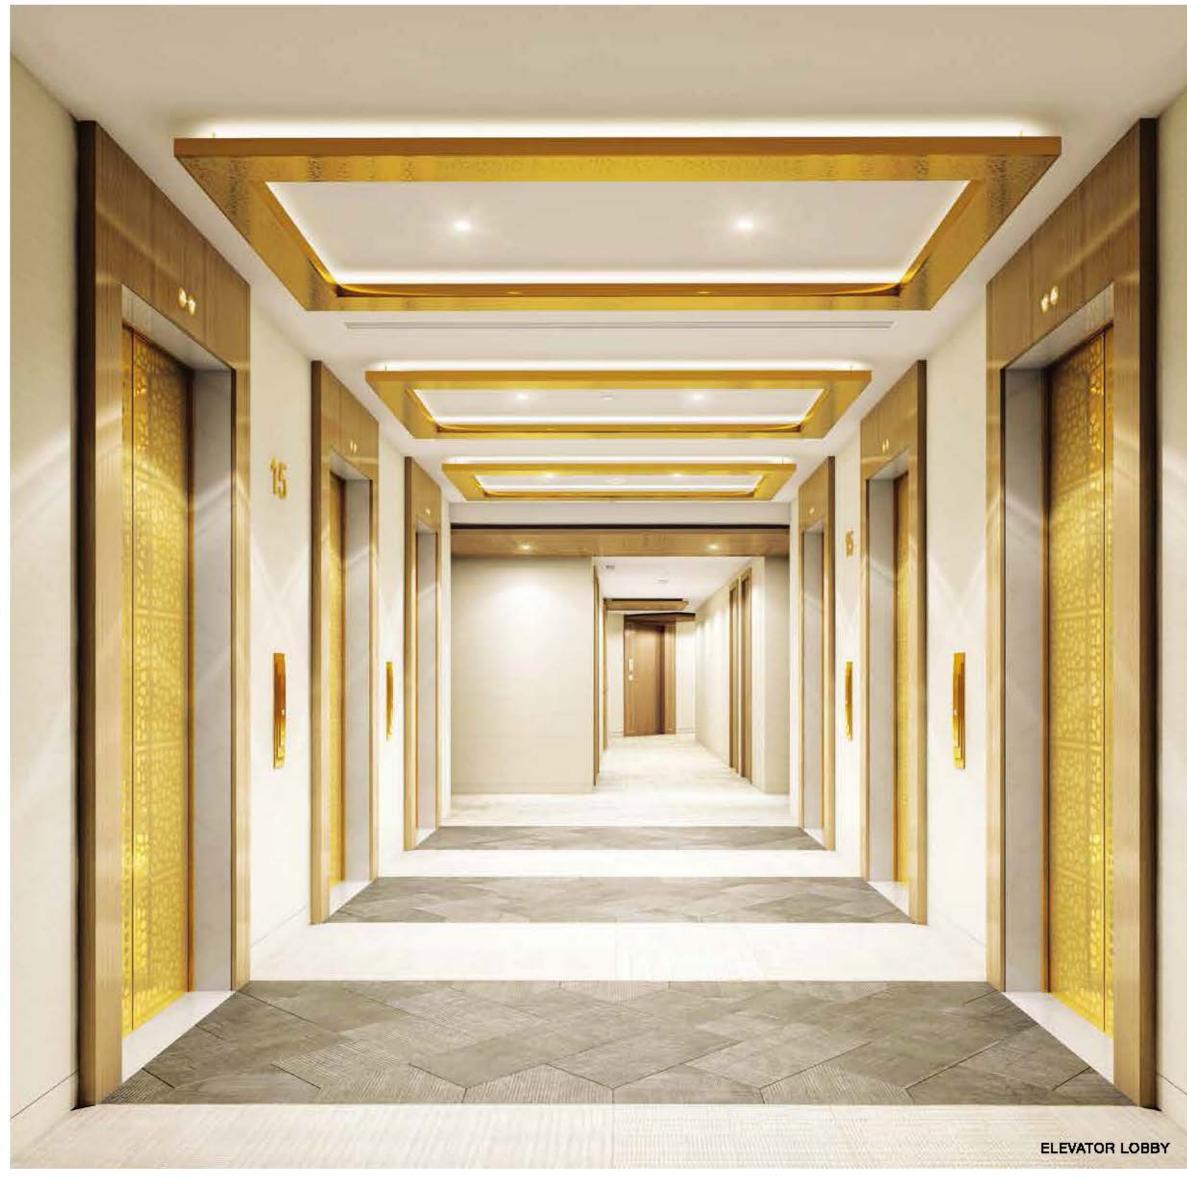

### SOARING HIGH IS HABITUAL, REACHING FAST IS EXCEPTIONAL

The soundless and serene lobby is just a silent preview before the high-speed elevators take over. Total 13 units, to raise you to your level within seconds.