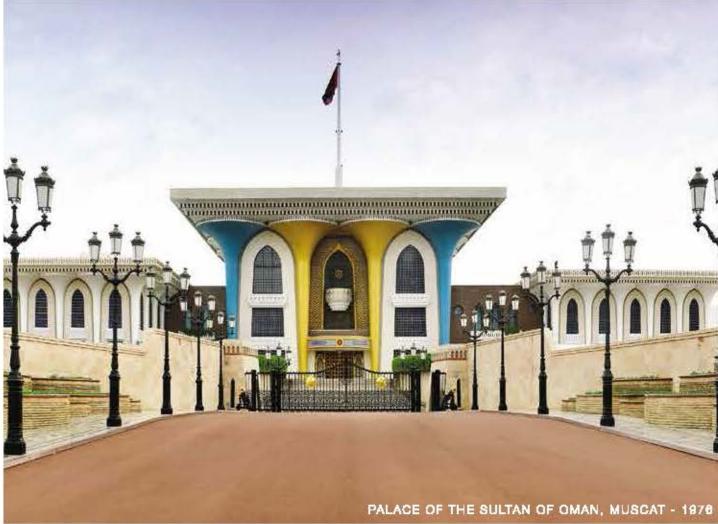

Shapoorji Pallonji was the first Indian construction company to enter the Middle East in 1971, when it won the global tender for the palace of Sultan Qaboos of Oman. Since then, the company has grown multifold and participated in numerous high profile projects in countries including the UAE, Saudi Arabia, Qatar, Kuwait, Iraq, Oman, Sri Lanka, Malta, Algeria, Ghana, Gambia, Togo, Sierra Leone, Nigeria to name a few.

FAÇADE CONSULTANT - KOLTAY

PAST PROJECTS:

Armani I Burj Khalifa

CONTRACTORS - SHAPOORJI PALLONJI MIDDLE EAST (IN THE GCC SINCE 1971)

PAST PROJECTS:

Palace Of The Sultan Of Oman I Mudon Villas

ONLY THE EXCEPTIONAL