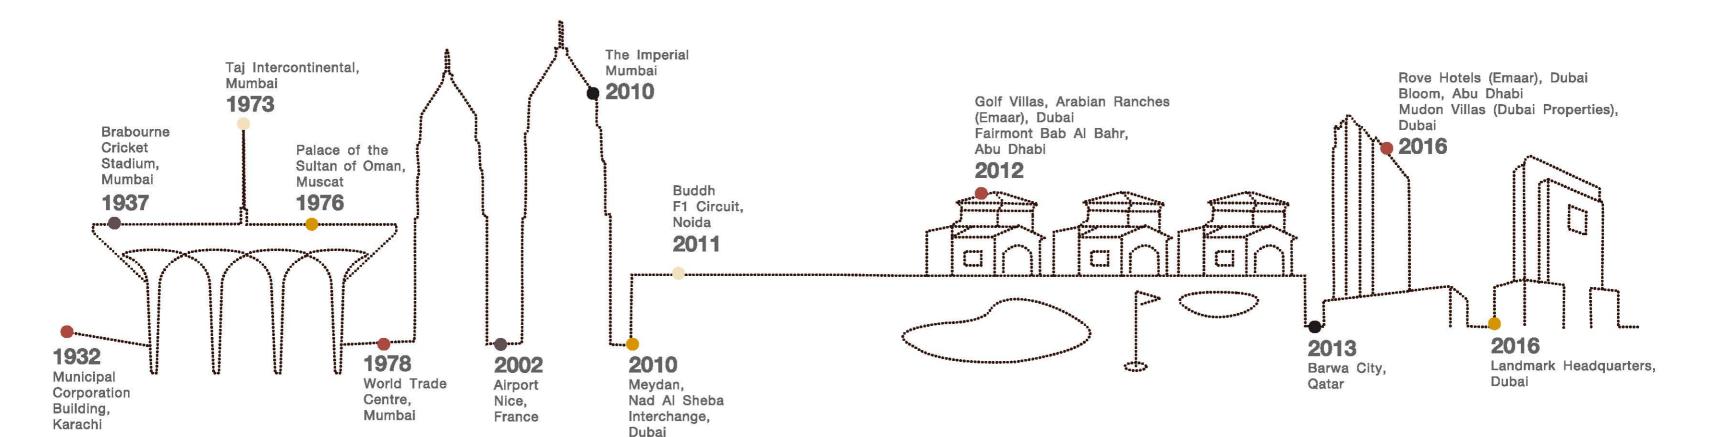

## LANDMARKS OF ICONIC SIGNIFICANCE

Shapoorji Pallonji Real Estate is a prestigious name in the Indian real estate sector. With cutting-edge innovations, superior designs and flawless execution combined with trust, the group has consistently created milestones across India.

Shapoorji Pallonji was the first Indian construction company to enter the Middle East in 1971, when it won the global tender for the palace of Sultan Qaboos of Oman. Since then, the company has grown multifold and participated in numerous high profile projects in countries including the UAE, Saudi Arabia, Qatar, Kuwait, Iraq, Oman, Sri Lanka, Malta, Algeria, Ghana, Gambia, Togo, Sierra Leone, Nigeria to name a few.

PROJECTS DELIVERED BY SHAPOORJI PALLONJI

#### Renowned Projects In India

Shapoorji Pallonji is one of India's oldest business conglomerates, which began as a humble infrastructure development company in 1865. Over the past 152 years, the company has come a long way, and has created many a milestone and constructed world-renowned landmarks across the indian subcontinent and beyond. The company's industry leading projects include the tallest twin residential towers in India, the largest mail in India, the largest cement clinker plant in Asia, nuclear research establishments, airports, factories, stadiums and many more.

#### Renowned Projects In The Gulf

Shapoorji Palionji is currently present in over 70 countries globally, with 20 countries across the Middle East and Africa (MEA). Their projects in the Gulf region range from hotels, villas, commercial and residential towers, community developments, hospitals and business parks.

### LANDMARKS CRAFTED BY SHAPOORJI PALLONJI IN DUBAI

- · Rove Hotel, Zabeel
- Landmark Headquarters, Dubal
- Amity University
- · Rove Hotel, Port Saeed
- · Rove Hotel, Oud Metha
- · Park Towers, DIFC
- · Goldcrest Executive, JLT
- · Centro, Barsha
- · Golf Villas, Arabian Ranches
- . Suburbla Downtown, Jel All
- · Clgar Lounge, Address Downtown
- · Meydan, Nad Al Sheba Bridge and Roads
- Dr. Habib Sulaiman Hospital
- Mudon, Arabella Townhouses
- · Maktoum Hospital, Deira
- Rove Hotel, Jafiliya
- . AMESCO Tower, JLT
- 300 Villas, Meraas Opp. Outlet Mail
- Green Community Extension
- · Rove Hotel, Marina
- Springs Mall
- NSHAMA Town Square
- Emaar Business Park, Dubal Hills
- Emaar 62 42 Towers, Marina
- King's College Hospital, Dubai
- Cayan Cantara, Arjan
- Imperial Avenue, Downtown Dubal
- Indigo Hotel
- · Grandeur Residences, Palm Jumelrah
- · Al Khall Heights, Al Quoz