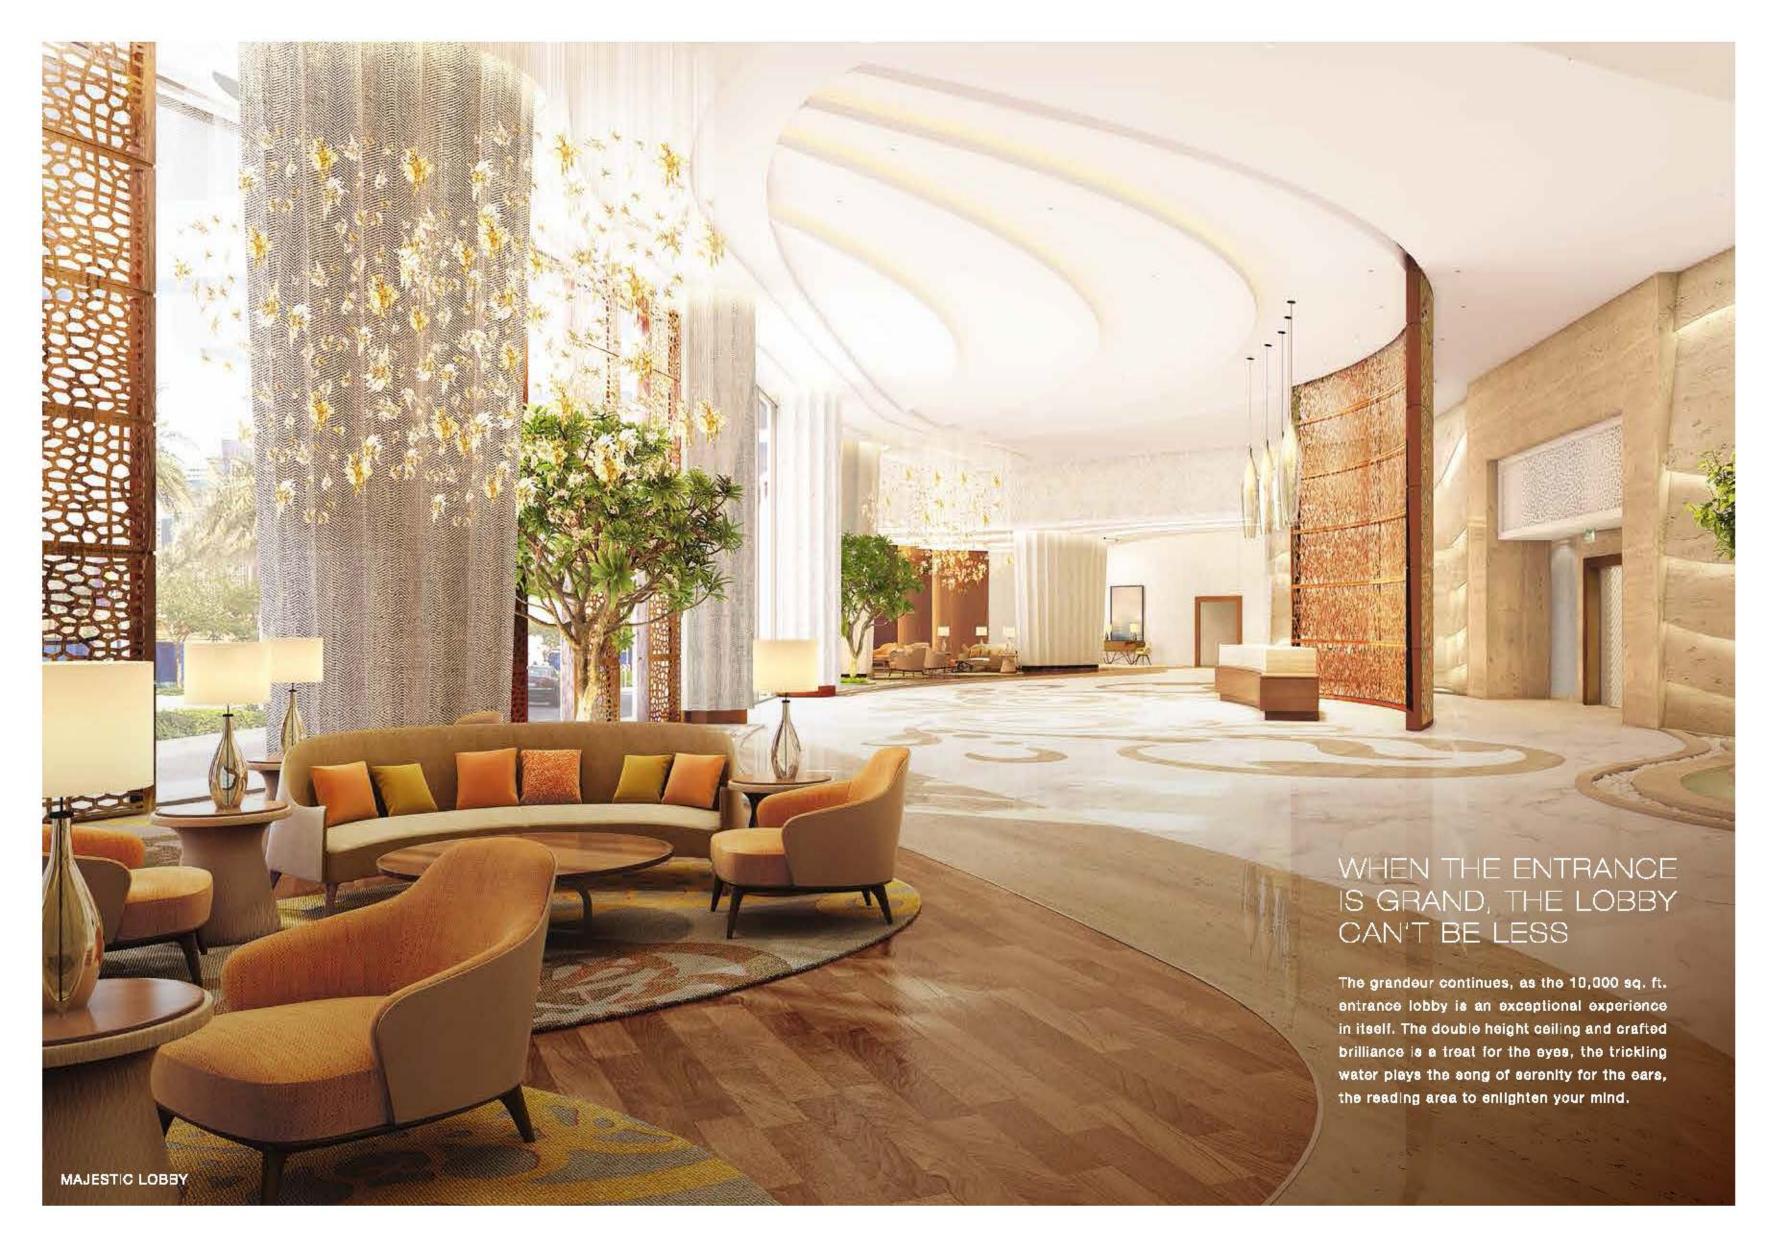

### SOARING HIGH IS HABITUAL, REACHING FAST IS EXCEPTIONAL

The soundless and serene lobby is just a silent preview before the high-speed elevators take over. Total 13 units, to raise you to your level within seconds.