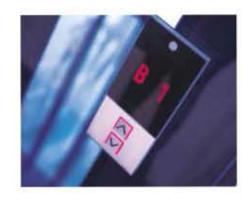

### HIGH-SPEED ELEVATORS

Imperial Avenue has 13 high-speed elevators, which can take you to higher floors within seconds. With this facility, you can go from level 0 to level 45 in approximately 44 seconds, non-stop.