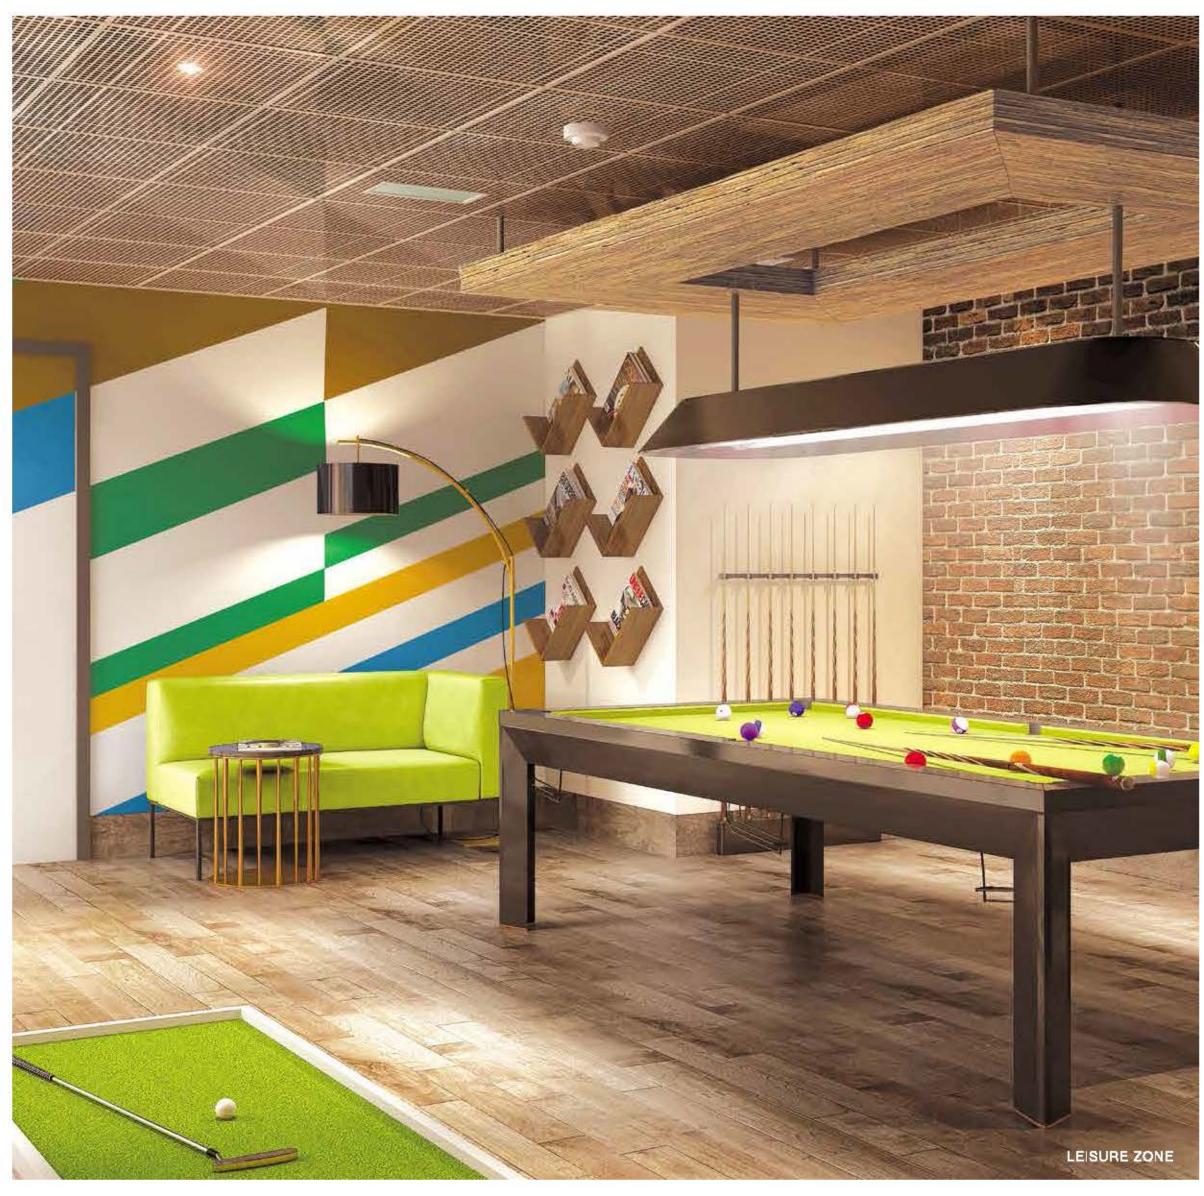

### A LEISURE ZONE WITH AN ASSORTMENT OF RECREATION

infinity pool gazing at the glittering skyline on one side, a clubhouse equipped with the best-in-class equipment on the other. A game of squash to serve up the adrenaline rush, an indoor recreation area to hone your skills.