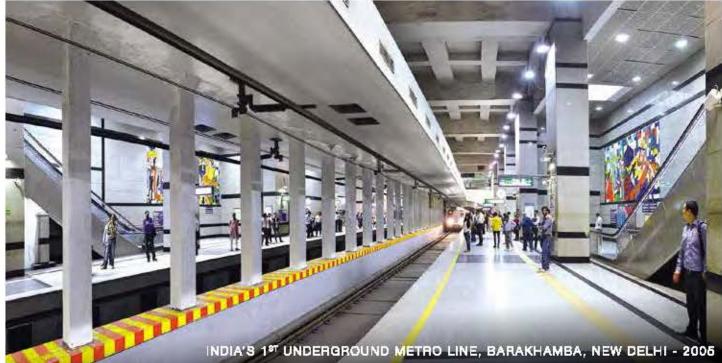

#### Renowned Projects In India

Shapoorji Pallonji is one of India's oldest business conglomerates, which began as a humble infrastructure development company in 1865. Over the past 152 years, the company has come a long way, and has created many a milestone and constructed world-renowned landmarks across the indian subcontinent and beyond. The company's industry leading projects include the tallest twin residential towers in India, the largest mail in India, the largest cement clinker plant in Asia, nuclear research establishments, airports, factories, stadiums and many more.