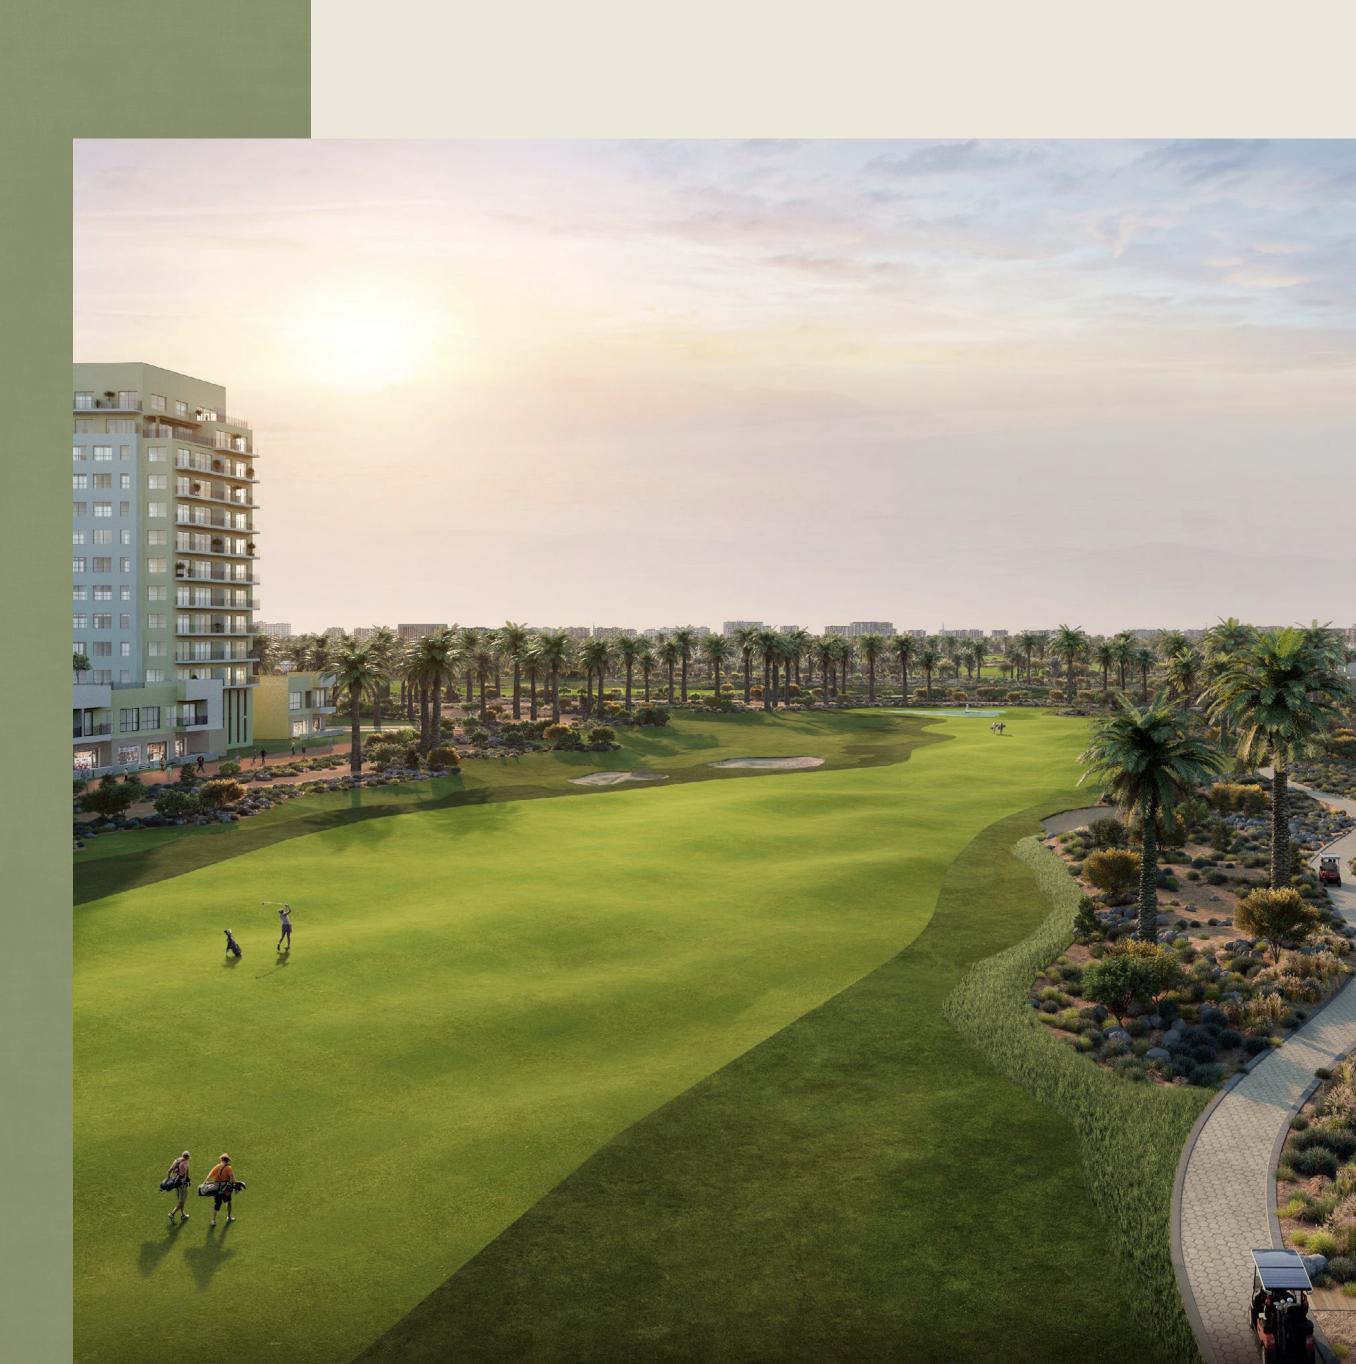

18-Hole Championship Golf Course

Outstanding Schools

Community Park

Retail Centre

Dining Destinations

### Amenities *nearby*

| Golf Course      | Perfect your game at the 18-hole championship golf course.                                                                                                                                                                                                                     |
|------------------|--------------------------------------------------------------------------------------------------------------------------------------------------------------------------------------------------------------------------------------------------------------------------------|
|                  | <ul> <li>Pristine Fairways</li> <li>Immaculately Manicured Greens</li> <li>Clubhouse</li> <li>World-class Facilities</li> <li>Dining Experiences</li> </ul>                                                                                                                    |
| Community Park   | <ul> <li>This sustainably designed community park offers<br/>beautifully landscaped spaces for various recreational<br/>activities.</li> <li>Kids' Play Areas</li> <li>Retail Plaza &amp; Kiosks</li> <li>Skate Park &amp; Multi-Purpose Court</li> <li>Events Area</li> </ul> |
| Kids' Play Areas | <ul><li>Enjoy fun, games and quality time with your little ones.</li><li>Ideal for Children of All Ages</li></ul>                                                                                                                                                              |