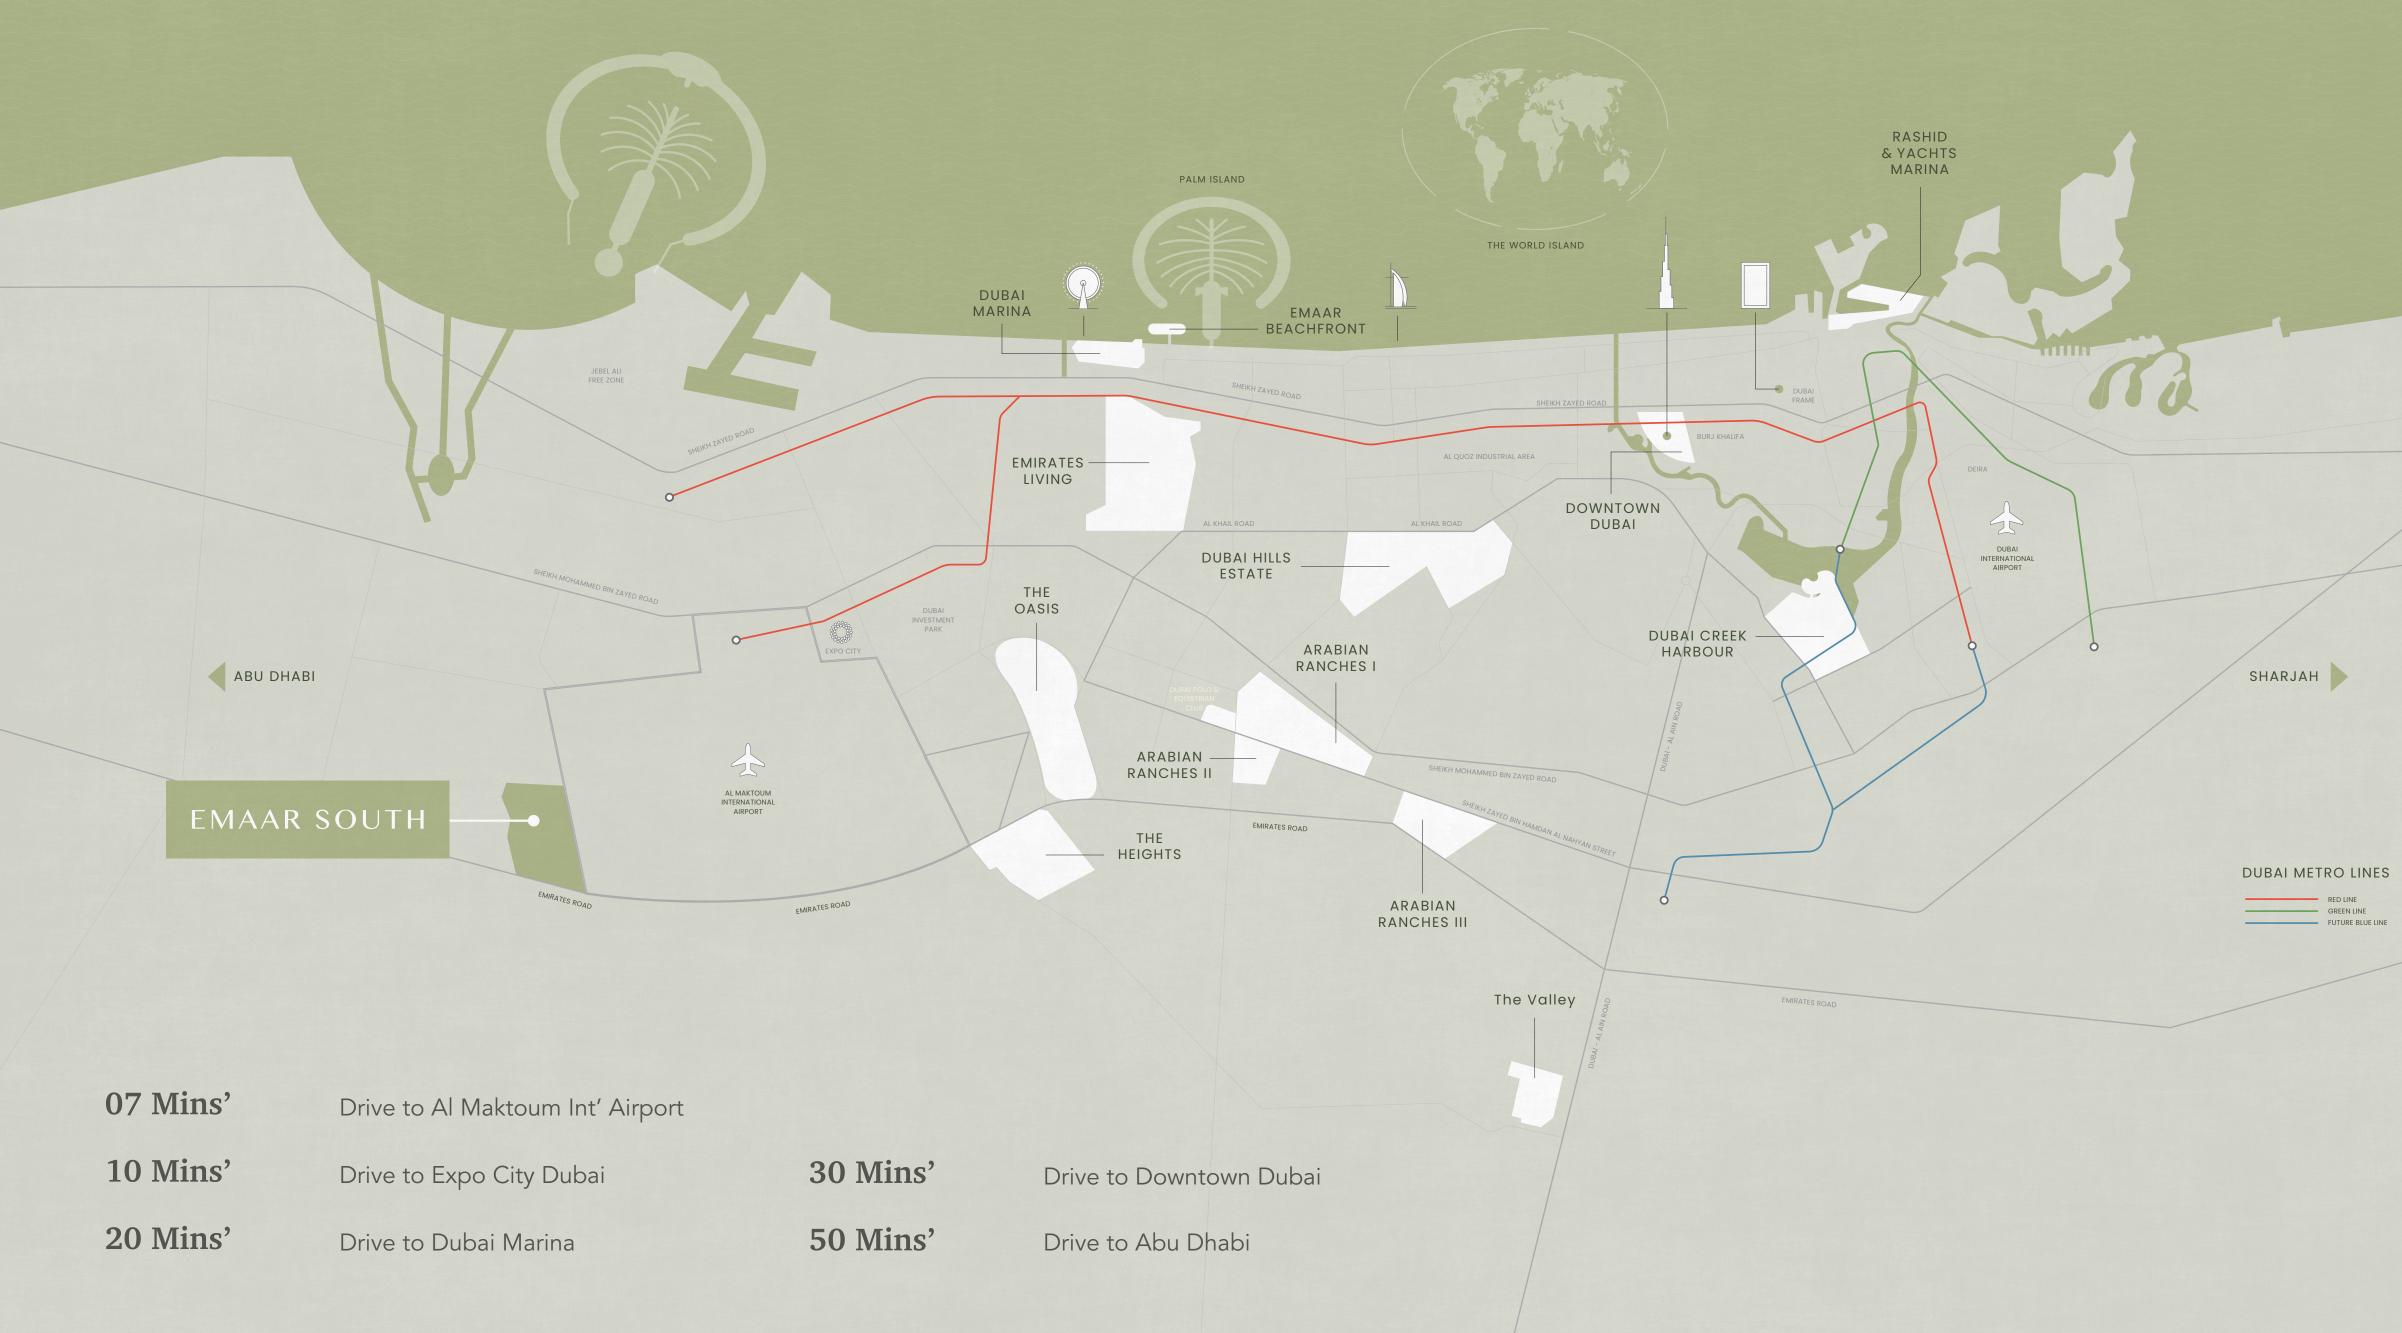

### Local Community with A Global Gateway

Emaar South is perfectly positioned alongside Expo City Dubai, the future vision of the Expo 2020 Dubai site, offering easy access to Al Maktoum International Airport and a host of Dubai's most popular attractions and business hubs, via the adjacent boulevard and a major highway.