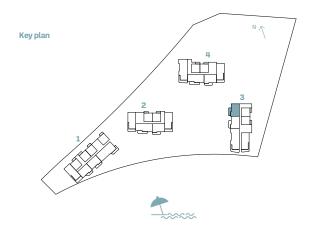

04   504   604<br>704   804   904   1004   1104<br>1204   1303                                              | 103.85         | 1117.83 | 17.56        | 189.01 | 121.41         | 1306.85 |









TYPE U



| BUILDING | HAUT AUMADED                      | Suite Area NIA |                   | Area NIA Balcony Area |        | ea Total Area NS |         |
|----------|-----------------------------------|----------------|-------------------|-----------------------|--------|------------------|---------|
|          | UNIT NUMBER                       | SQM            | SQM SQFT SQM SQFT |                       | SQM    | SQFT             |         |
| 3        | 204   304   404   504   604   702 | 103.79         | 1117.19           | 17.44                 | 187.72 | 121.23           | 1304.91 |













| BUILDING | LINUT NUMBER | Suite A | Suite Area NIA |       | y Area | ea Total Area N |         |
|----------|--------------|---------|----------------|-------|--------|-----------------|---------|
|          | UNIT NUMBER  | SQM     | SQFT           | SQM   | SQFT   | SQM             | SQFT    |
| 1        | G06          | 104.38  | 1123.54        | 28.21 | 303.65 | 132.59          | 1427.19 |









TYPE W



| BUILDING | HAUT AULIDED    | Suite Area NIA |         | Balcony Area |        | Total Area NSA |         |
|----------|-----------------|----------------|---------|--------------|--------|----------------|---------|
|          | UNIT NUMBER     | SQM            | SQFT    | SQM          | SQFT   | SQM            | SQFT    |
| 1        | 205   305   405 | 124.78