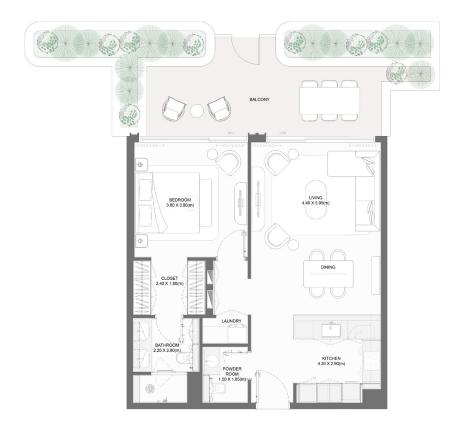

TYPE A

| BUILDING | UNIT NUMBER                             | Suite Area NIA |        | Balcony Area |       | Total Area NSA |        |
|----------|-----------------------------------------|----------------|--------|--------------|-------|----------------|--------|
| BUILDING |                                         | SQM            | SQFT   | SQM          | SQFT  | SQM            | SQFT   |
| 1        | 107                                     | 73.34          | 789.43 | 8.18         | 88.05 | 81.52          | 877.47 |
| 1        | 207   307   407   505   605   704   803 | 73.34          | 789.43 | 8.19         | 88.16 | 81.53          | 877.58 |
| 3        | 205   305   405   505   605   703       | 73.33          | 789.32 | 8.20         | 88.26 | 81.53          | 877.58 |