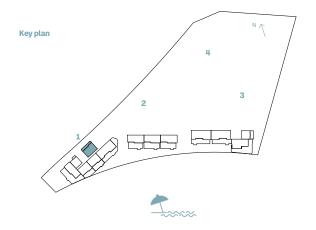

------|-------------------|-----------------------|--------|------------------|---------|
|          | UNIT NUMBER                       | SQM            | SQM SQFT SQM SQFT |                       | SQM    | SQFT             |         |
| 3        | 204   304   404   504   604   702 | 103.79         | 1117.19           | 17.44                 | 187.72 | 121.23           | 1304.91 |













| BUILDING | LINUT NUMBER | Suite A | Suite Area NIA |       | y Area | ea Total Area N |         |
|----------|--------------|---------|----------------|-------|--------|-----------------|---------|
|          | UNIT NUMBER  | SQM     | SQFT           | SQM   | SQFT   | SQM             | SQFT    |
| 1        | G06          | 104.38  | 1123.54        | 28.21 | 303.65 | 132.59          | 1427.19 |









TYPE W



| BUILDING | HAUT AULIDED    | Suite Area NIA |         | Balcony Area |        | Total Area NSA |         |
|----------|-----------------|----------------|---------|--------------|--------|----------------|---------|
|          | UNIT NUMBER     | SQM            | SQFT    | SQM          | SQFT   | SQM            | SQFT    |
| 1        | 205   305   405 | 124.78         | 1343.12 | 29.82        | 320.98 | 154.60         | 1664.10 |









TYPEX



| BUILDING | LINUT NUMBER | Suite A | Suite Area NIA Balcony Area |       |        |        | rea NSA |
|----------|--------------|---------|-----------------------------|-------|--------|--------|---------|
|          | UNIT NUMBER  | SQM     | SQFT                        | SQM   | SQFT   | SQM    | SQFT    |
| 2        | G03