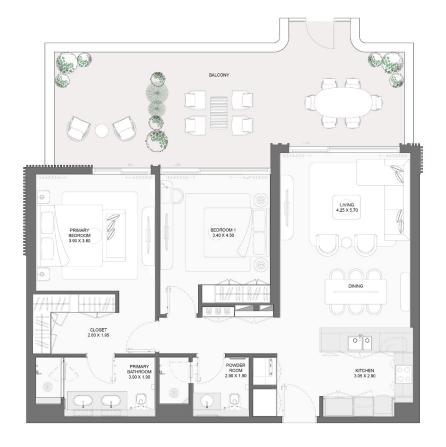

TYPEK

| BUILDING | UNIT NUMBER                                                                                                                   | Suite Area NIA |        | Balcony Area |       | Total Area NSA |        |
|----------|-------------------------------------------------------------------------------------------------------------------------------|----------------|--------|--------------|-------|----------------|--------|
| BUILDING |                                                                                                                               | SQM            | SQFT   | SQM          | SQFT  | SQM            | SQFT   |
| 4        | 206   306   406   506   606   706<br>806   906   1006   1106   1206<br>1306   1406   1506   1606   1706<br>1806   1905   2003 | 73.72          | 793.52 | 8.16         | 87.83 | 81.88          | 881.35 |
| 4        | 105                                                                                                                           | 73.72          | 793.52 | 8.62         | 92.78 | 82.34          | 886.30 |