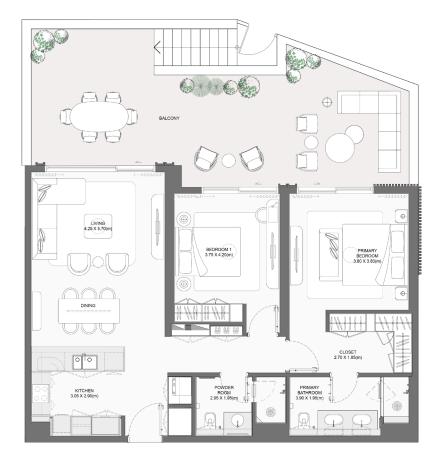

ony Area |         | Total Area NSA |         |
|----------|-------------|----------------|---------|--------------|---------|----------------|---------|
|          |             | SQM            | SQFT    | SQM          | SQFT    | SQM            | SQFT    |
| 3        | G02         | 142.86         | 1537.73 | 154.18       | 1659.58 | 297.04         | 3197.31 |











| BUILDING | UNIT NUMBER | Suite Area NIA |         | Balcony Area |        | Total Area NSA |         |
|----------|-------------|----------------|---------|--------------|--------|----------------|---------|
|          |             | SQM            | SQFT    | SQM          | SQFT   | SQM            | SQFT    |
| 1        | G03         | 103.91         | 1118.48 | 58.78        | 632.70 | 162.69         | 1751.18 |









## 2-BEDROOM TYPE G



| BUILDING | UNIT NUMBER | Suite Area NIA |         | Balcony Area |        | Total Area NSA |         |
|----------|-------------|----------------|---------|--------------|--------|----------------|---------|
|          |             | SQM            | SQFT    | SQM          | SQFT   | SQM            | SQFT    |
| 1        | G02         | 103.93         | 1118.69 | 66.66        | 717.52 | 170.59         | 1836.22 |









TYPE H



| DINI DING |     | rea NIA | A Balcony Area |        | Total Area NSA |        |         |
|-----------|-----|---------|----------------|--------|----------------|--------|---------|
| BUILDING  |     | SQM     | SQFT           | SQM    | SQFT           | SQM    | SQFT    |
| 2         | 104 | 103.96  | 1119.02        | 134.99 |