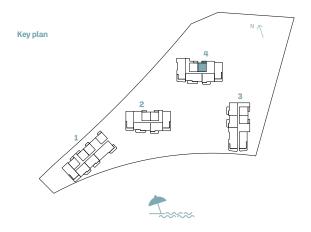

--------------------------------------------------------------------------|----------------|--------|--------------|-------|----------------|--------|
| BUILDING |                                                                                                                               | SQM            | SQFT   | SQM          | SQFT  | SQM            | SQFT   |
| 4        | 206   306   406   506   606   706<br>806   906   1006   1106   1206<br>1306   1406   1506   1606   1706<br>1806   1905   2003 | 73.72          | 793.52 | 8.16         | 87.83 | 81.88          | 881.35 |
| 4        | 105                                                                                                                           | 73.72          | 793.52 | 8.62         | 92.78 | 82.34          | 886.30 |









# 2-BEDROOM TYPE A



| PUII DING | UILDING UNIT NUMBER                      | Suite Area NIA |         | Balcony Area |        | Total Area NS |         |
|-----------|------------------------------------------|----------------|---------|--------------|--------|---------------|---------|
| BUILDING  |                                          | SQM            | SQFT    | SQM          | SQFT   | SQM           | SQFT    |
| 3         | 203   303   403   503   603   701        | 103.82         | 1117.51 | 17.45        | 187.83 | 121.27        | 1305.34 |
| 1         | 103   203   303   403   503<br>603   703 | 103.82         | 1117.51 | 17.66        | 190.09 | 121.48        | 1307.60 |











| BUILDING | UNIT NUMBER     | Suite Area NIA |         | Balcony Area |        | Total A