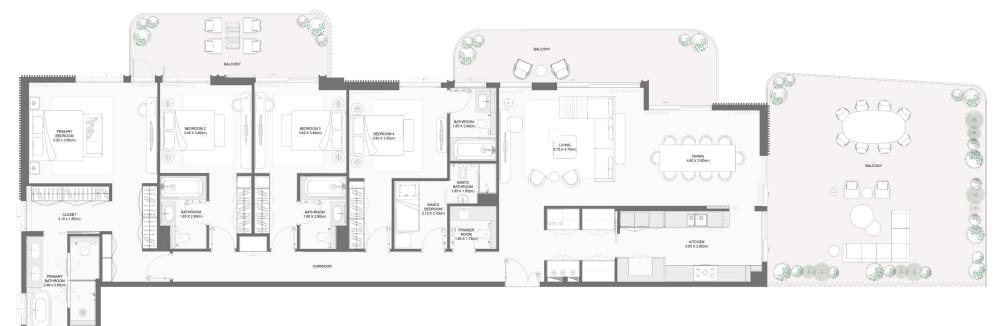

TYPE D

|  | BUILDING | UNIT NUMBER | Suite Area NIA |         | Balcony Area |         | Total Area NSA |         |
|--|----------|-------------|----------------|---------|--------------|---------|----------------|---------|
|  |          |             | SQM            | SQFT    | SQM          | SQFT    | SQM            | SQFT    |
|  | 4        | 2001        | 234.18         | 2520.69 | 117.02       | 1259.59 | 351.20         | 3780.29 |