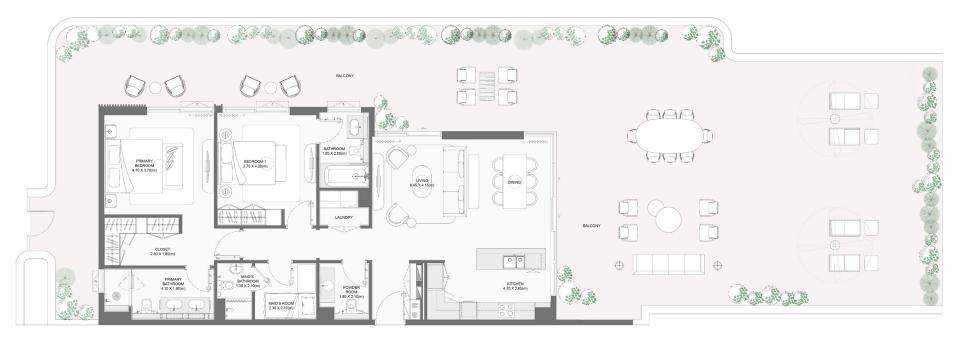

nfirmed. We make no guarantee, warranty, or representation regarding the accuracy and completeness of the floor plan information, as changes may occur during the development process without notice. Always refer to the latest IFC design available in the sales office for the most accurate representation of all construction details.



TYPE P



| BUILDING | HAUT MUMPER | Suite Area NIA |        | Balcony Area |        | Total Area NSA |        |         |
|----------|-------------|----------------|--------|--------------|--------|----------------|--------|---------|
|          | UNIT NUMBER | SQM            | SQFT   | SQM          | SQFT   | SQM            | SQFT   |         |
|          | 2           | 103            | 125.38 | 1349.58      | 232.40 | 2501.53        | 357.78 | 3851.11 |









# 2-BEDROOM TYPE Q



| BUILDING | HAUT AUMADED | Suite Area NIA Balcony Area Total Area NSA |         | Suite Area NIA Balcony Area |        |        |         |
|----------|--------------|--------------------------------------------|---------|-----------------------------|--------|--------|---------|
|          | UNIT NUMBER  | SQM                                        | SQFT    | SQM                         | SQFT   | SQM    | SQFT    |
| 4        | 102          | 124.97                                     | 1345.17 | 74.79                       | 805.03 | 199.76 | 2150.20 |









TYPER



| BUILDING | HAUTAUMADED | Suite A | Suite Area NIA Balcony Area |       |        | Total A | rea NSA |
|----------|-------------|---------|-----------------------------|-------|--------|---