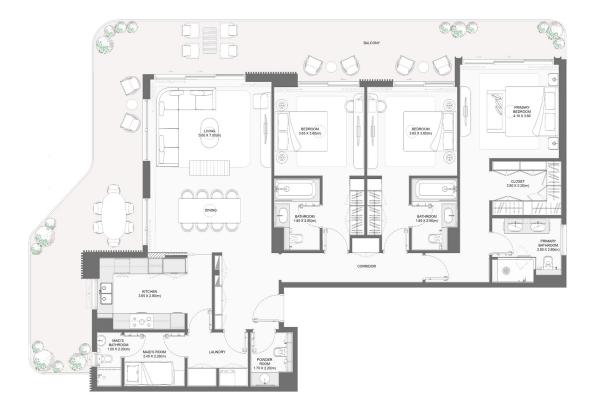

e floor plans may vary as the same have been taken from concept designs prior the actual development/construction. Therefore, their accuracy in relation to the completed construction denote the development process without notice. Always refer to the latest IFC design available in the sales office for the most accurate representation of all construction details.



TYPE D



| BUILDING | UNIT NUMBER | Suite Area NIA |         | Balcony Area |        | Total Area NSA |         |
|----------|-------------|----------------|---------|--------------|--------|----------------|---------|
|          |             | SQM            | SQFT    | SQM          | SQFT   | SQM            | SQFT    |
| 1        | 604         | 176.12         | 1895.74 | 75.71        | 814.94 | 251.83         | 2710.68 |











| BUILDING | UNIT NUMBER | Suite Area NIA |         | Balcony Area |        | Total Area NSA |         |
|----------|-------------|----------------|---------|--------------|--------|----------------|---------|
|          |             | SQM            | SQFT    | SQM          | SQFT   | SQM            | SQFT    |
| 4        | 103         | 172.40         | 1855.70 | 33.93        | 365.22 | 206.33         | 2220.92 |









TYPEF



| BUILDING | UNIT NUMBER | Suite Area NIA |         | Balcony Area |         | Total Area NSA |         |
|----------|-------------|----------------|---------|--------------|---------|----------------|---------|
|          |             | SQM            | SQFT    | SQM          | SQFT    | SQM            | SQFT    |
| 3        | 102         | 172.26