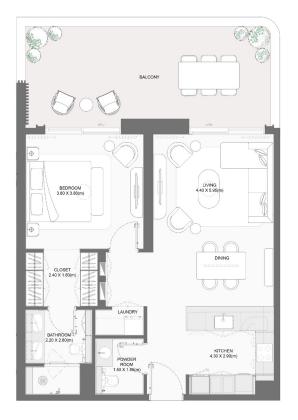

| 73.34          | 789.43 | 8.18         | 88.05 | 81.52          | 877.47 |
| 1        | 207   307   407   505   605   704   803 | 73.34          | 789.43 | 8.19         | 88.16 | 81.53          | 877.58 |
| 3        | 205   305   405   505   605   703       | 73.33          | 789.32 | 8.20         | 88.26 | 81.53          | 877.58 |











| DIIII DING | UNIT NUMBER | Suite Area NIA |        | Balcony Area |        | Total Area NSA |         |
|------------|-------------|----------------|--------|--------------|--------|----------------|---------|
| BUILDING   | UNIT NUMBER | SQM            | SQFT   | SQM          | SQFT   | SQM            | SQFT    |
| 3          | G01         | 73.56          | 791.79 | 29.60        | 318.61 | 103.16         | 1110.40 |





Disclaimer: All measurements, dimensions, coordinates, and drawings provided as the Floor Plans in the literature are approximate and provided only for the purpose of marketing, illustration, information, and general guidance, as these drawings are not to scale. All the rooms, sizes, locations, orientations, dimensions, fixtures, fittings, finishes, and specifications (including materials, placement, size of rooms, windows, doors, balconies, and built-in wardrobes) provided in the floor plans may vary as the same have been taken from concept designs prior the actual development/construction. Therefore, their accuracy in relation to the completed construction cannot be confirmed. We make no guarantee, warranty, or representation regarding the accuracy and completeness of the floor plan in