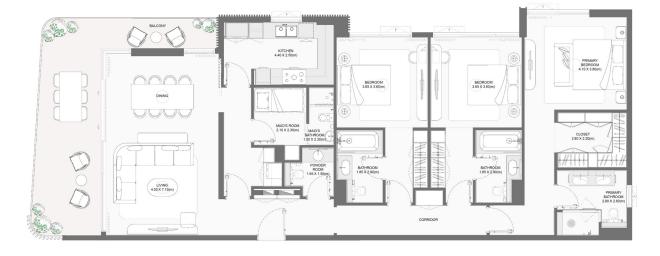

TYPE A

| BUILDING | UNIT NUMBER                             | Suite Area NIA |        | Balcony Area |       | Total Area NSA |        |
|----------|-----------------------------------------|----------------|--------|--------------|-------|----------------|--------|
| BUILDING |                                         | SQM            | SQFT   | SQM          | SQFT  | SQM            | SQFT   |
| 1        | 107                                     | 73.34          | 789.43 | 8.18         | 88.05 | 81.52          | 877.47 |
| 1        | 207   307   407   505   605   704   803 | 73.34          | 789.43 | 8.19         | 88.16 | 81.53          | 877.58 |
| 3        | 205   305   405   505   605   703       | 73.33          | 789.32 | 8.20         | 88.26 | 81.53          | 877.58 |