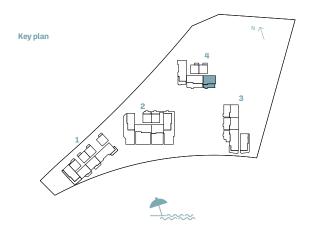

TYPEK

| BUILDING | UNIT NUMBER                                                                                                                   | Suite Area NIA |        | Balcony Area |       | Total Area NSA |        |
|----------|-------------------------------------------------------------------------------------------------------------------------------|----------------|--------|--------------|-------|----------------|--------|
| BUILDING |                                                                                                                               | SQM            | SQFT   | SQM          | SQFT  | SQM            | SQFT   |
| 4        | 206   306   406   506   606   706<br>806   906   1006   1106   1206<br>1306   1406   1506   1606   1706<br>1806   1905   2003 | 73.72          | 793.52 | 8.16         | 87.83 | 81.88          | 881.35 |
| 4        | 105                                                                                                                           | 73.72          | 793.52 | 8.62         | 92.78 | 82.34          | 886.30 |