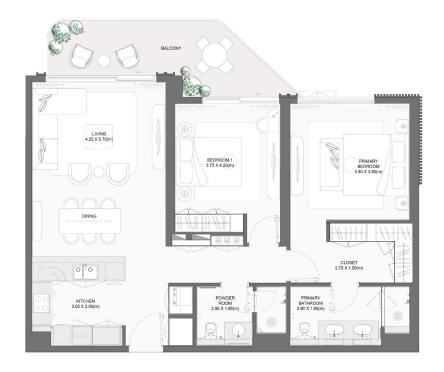

03   503   603   701        | 103.82         | 1117.51 | 17.45        | 187.83 | 121.27        | 1305.34 |
| 1         | 103   203   303   403   503<br>603   703 | 103.82         | 1117.51 | 17.66        | 190.09 | 121.48        | 1307.60 |











| BUILDING | UNIT NUMBER     | Suite Area NIA |         | Balcony Area |        | Total Area NSA |         |
|----------|-----------------|----------------|---------|--------------|--------|----------------|---------|
|          |                 | SQM            | SQFT    | SQM          | SQFT   | SQM            | SQFT    |
| 1        | 104             | 103.76         | 1116.86 | 15.17        | 163.29 | 118.93         | 1280.15 |
| 1        | 204   304   404 | 103.76         | 1116.86 | 15.42        | 165.98 | 119.18         | 1282.84 |









## 2-BEDROOM TYPEC



| BUILDING | UNIT NUMBER                                                                                         | Suite Area NIA |         | Balcony Area |        | Total Area NSA |         |
|----------|-----------------------------------------------------------------------------------------------------|----------------|---------|--------------|--------|----------------|---------|
| BUILDING |                                                                                                     | SQM            | SQFT    | SQM          | SQFT   | SQM            | SQFT    |
| 2        | 205   305   405   505   605   705<br>805   905   1005   1105   1205   1304                          | 124.95         | 1344.95 | 26.68        | 287.18 | 151.63         | 1632.13 |