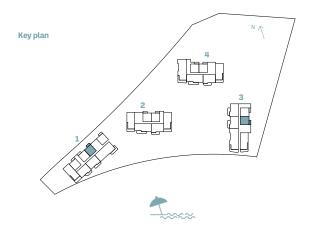

.36          | 875.75 |









TYPE J



| BUILDING | UNIT NUMBER                             | Suite Area NIA |        | Balcor | ny Area | Total Area NSA |        |
|----------|-----------------------------------------|----------------|--------|--------|---------|----------------|--------|
| BUILDING |                                         | SQM            | SQFT   | SQM    | SQFT    | SQM            | SQFT   |
| 1        | 108                                     | 73.34          | 789.43 | 7.78   | 83.74   | 81.12          | 873.17 |
| 3        | 206   306   406   506   606   704       | 73.34          | 789.43 | 7.96   | 85.68   | 81.30          | 875.11 |
| 1        | 208   308   408   506   606   705   804 | 73.34          | 789.43 | 7.98   | 85.90   | 81.32          | 875.32 |









TYPEK



| BUILDING | UNIT NUMBER                                                                                                                   | Suite Area NIA |        | Balcony Area |       | Total Area NSA |        |
|----------|-------------------------------------------------------------------------------------------------------------------------------|----------------|--------|--------------|-------|----------------|--------|
| BUILDING |                                                                                                                               | SQM            | SQFT   | SQM          | SQFT  | SQM            | SQFT   |
| 4        | 206   306   406   506   606   706<br>806   906   1006   1106   1206<br>1306   1406   1506   1606   1706<br>1806   1905   2