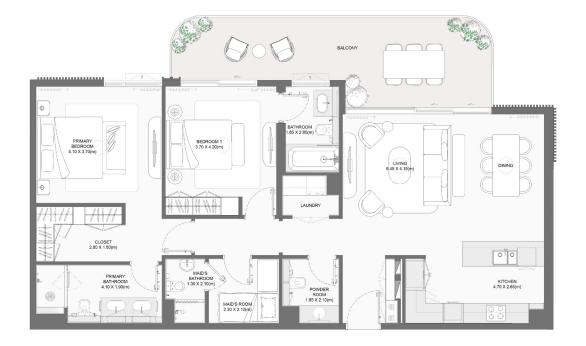

Disclaimer: All measurements, dimensions, coordinates, and drawings provided as the Floor Plans in the literature are approximate and provided only for the purpose of marketing, illustration, information, and general guidance, as these drawings are not to scale. All the rooms, sizes, locations, orientations, dimensions, fixtures, fittings, finishes, and specifications (including materials, placement, size of rooms, windows, doors, balconies, and built-in wardrobes) provided in the floor plans may vary as the same have been taken from concept designs prior the actual development/construction. Therefore, their accuracy in relation to the completed construction cannot be confirmed. We make no guarantee, warranty, or representation regarding the accuracy and completeness of the floor plan information, as changes may occur during the development process without notice. Always refer to the latest IFC design available in the sales office for the most accurate representation of all construction details.