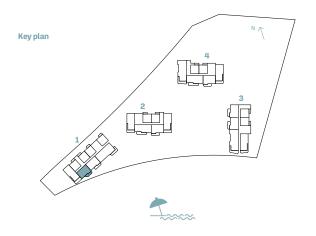

403   503   603   701        | 103.82         | 1117.51 | 17.45        | 187.83 | 121.27        | 1305.34 |
| 1         | 103   203   303   403   503<br>603   703 | 103.82         | 1117.51 | 17.66        | 190.09 | 121.48        | 1307.60 |











| BUILDING | UNIT NUMBER     | Suite Area NIA |         | Balcony Area |        | Total Area NSA |         |
|----------|-----------------|----------------|---------|--------------|--------|----------------|---------|
|          |                 | SQM            | SQFT    | SQM          | SQFT   | SQM            | SQFT    |
| 1        | 104             | 103.76         | 1116.86 | 15.17        | 163.29 | 118.93         | 1280.15 |
| 1        | 204   304   404 | 103.76         | 1116.86 | 15.42        | 165.98 | 119.18         | 1282.84 |









## 2-BEDROOM TYPEC



| BUILDING | UNIT NUMBER                                                                                         | Suite Area NIA |         | Balcony Area |        | Total Area NSA |         |
|----------|-----------------------------------------------------------------------------------------------------|----------------|---------|--------------|--------|----------------|---------|
| BUILDING |                                                                                                     | SQM            | SQFT    | SQM          | SQFT   | SQM            | SQFT    |
| 2        | 205   305   405   505   605   705<br>805   905   1005   1105   1205   1304                          | 124.95         | 1344.95 | 26.68        | 287.18 | 151.63         | 1632.13