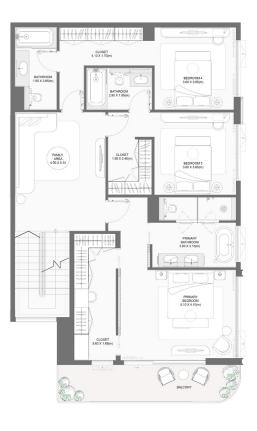

------|----------------|---------|--------------|--------|----------------|---------|
|  |          |             | SQM            | SQFT    | SQM          | SQFT   | SQM            | SQFT    |
|  | 3        | 602         | 281.34         | 3028.32 | 71.48        | 769.40 | 352.82         | 3797.72 |











TYPE B



| DIIII D  |             | HAUT AUDED | Suite Area NIA |         | Balcony Area |        | Total Area NSA |         |
|----------|-------------|------------|----------------|---------|--------------|--------|----------------|---------|
| BUILDING | UNIT NUMBER | SQM        | SQFT           | SQM     | SQFT         | SQM    | SQFT           |         |
| 3        |             | 601        | 271.88         | 2926.49 | 47.00        | 505.90 | 318.88         | 3432.40 |











### 4-BEDROOM TYPE C



| BUILDING | UNIT NUMBER | Suite Area NIA |         | Balcony Area |        | Total Area NSA |         |
|----------|-------------|----------------|---------|--------------|--------|----------------|---------|
|          |             | SQM            | SQFT    | SQM          | SQFT   | SQM            | SQFT    |
| 1        | 802         | 236.65         | 2547.28 | 79.76        | 858.53 | 316.41         | 3405.81 |







TYPE D



|  | BUILDING | UNIT NUMBER | Suite Area NIA |         | Balcony Area |         | Total Area NSA |         |
|--|----------|-------------|----------------|---------|--------------|---------|----------------|---------|
|  |          |             | SQM            | SQFT    | SQM          | SQFT    | SQM            | SQFT    |
|  | 4