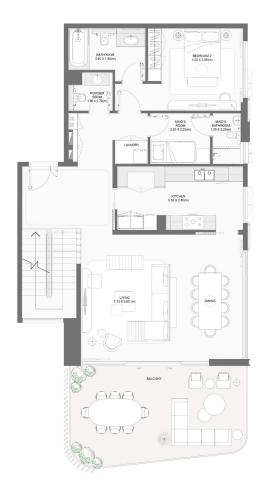

--------|----------------|---------|--------------|--------|----------------|---------|
|  |          |             | SQM            | SQFT    | SQM          | SQFT   | SQM            | SQFT    |
|  | 3        | 602         | 281.34         | 3028.32 | 71.48        | 769.40 | 352.82         | 3797.72 |











TYPE B



| DIIII D  |             | HAUT AUDED | Suite Area NIA |         | Balcony Area |        | Total Area NSA |         |
|----------|-------------|------------|----------------|---------|--------------|--------|----------------|---------|
| BUILDING | UNIT NUMBER | SQM        | SQFT           | SQM     | SQFT         | SQM    | SQFT           |         |
| 3        |             | 601        | 271.88         | 2926.49 | 47.00        | 505.90 | 318.88         | 3432.40 |











### 4-BEDROOM TYPE C



| BUILDING | UNIT NUMBER | Suite Area NIA |         | Balcony Area |        | Total Area NSA |         |
|----------|-------------|----------------|---------|--------------|--------|----------------|---------|
|          |             | SQM            | SQFT    | SQM          | SQFT   | SQM            | SQFT    |
| 1        | 802         | 236.65         | 2547.28 | 79.76        | 858.53 | 316.41         | 3405.81 |







TYPE D



|  | BUILDING | UNIT NUMBER | Suite Area NIA |         | Balcony Area |         | Total Area NSA |         |
|--|----------|-------------|----------------|---------|--------------|---------|----------------|---------|
|  |          |             | SQM            | SQFT    | SQM          | SQFT    | SQM            | SQFT    |
|  |