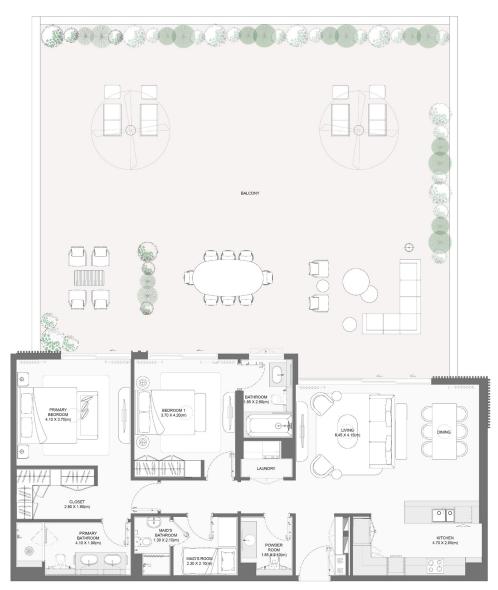

------|--------------|--------|----------------|--------|---------|
|          | UNIT NUMBER | SQM            | SQFT   | SQM          | SQFT   | SQM            | SQFT   |         |
|          | 2           | 106            | 125.35 | 1349.26      | 207.05 | 2228.67        | 332.40 | 3577.92 |









TYPE O



|          | BUILDING    | LINUT NUMBER | Suite Area NIA |         | Balcony Area |         | Total Area NSA |         |
|----------|-------------|--------------|----------------|---------|--------------|---------|----------------|---------|
| BUILDING | UNIT NUMBER | SQM          | SQFT           | SQM     | SQFT         | SQM     | SQFT           |         |
|          | 2           | 105          | 125.06         | 1346.13 | 182.91       | 1968.83 | 307.97         | 3314.96 |





Disclaimer: All measurements, dimensions, coordinates, and drawings provided as the Floor Plans in the literature are approximate and provided only for the purpose of marketing, illustration, information, and general guidance, as these drawings are not to scale. All the rooms, sizes, locations, orientations, dimensions, fixtures, fittings, finishes, and specifications (including materials, placement, size of rooms, windows, doors, balconies, and built-in wardrobes) provided in the floor plans may vary as the same have been taken from concept designs prior the actual development/construction. Therefore, their accuracy in relation to the completed construction cannot be confirmed. We make no guarantee, warranty, or representation regarding the accuracy and completeness of the floor plan in