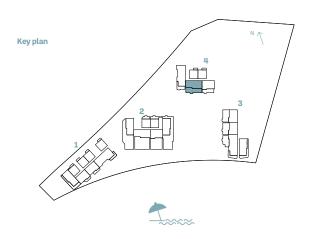

ER | SQM            | SQFT   | SQM          | SQFT   | SQM            | SQFT   |         |
|          | 2           | 103            | 125.38 | 1349.58      | 232.40 | 2501.53        | 357.78 | 3851.11 |









# 2-BEDROOM TYPE Q



| BUILDING | HAUT AUMADED | Suite Area NIA Balcony Area Total Area NSA |         | Suite Area NIA Balcony Area |        |        |         |
|----------|--------------|--------------------------------------------|---------|-----------------------------|--------|--------|---------|
|          | UNIT NUMBER  | SQM                                        | SQFT    | SQM                         | SQFT   | SQM    | SQFT    |
| 4        | 102          | 124.97                                     | 1345.17 | 74.79                       | 805.03 | 199.76 | 2150.20 |









TYPER



| BUILDING | HAUTAUMADED | Suite A | Suite Area NIA Balcony Area |       |        | Total A | rea NSA |
|----------|-------------|---------|-----------------------------|-------|--------|---------|---------|
|          | UNIT NUMBER | SQM     | SQFT                        | SQM   | SQFT   | SQM     | SQFT    |
| 1        | 105         | 125.01  | 1345.60                     | 59.96 | 645.40 | 184.97  | 1991.00 |









TYPE S



| BUILDING | LINUT NUMBER | Suite A | Suite Area NIA |       | Balcony Area |        | rea NSA |
|----------|--------------|---------|----------------|-------|--------------|--------|---------|
|          | UNIT NUMBER  | SQM     | SQFT           | SQM   | SQFT         | SQM    | SQFT    |
| 3        | 101          | 125.23  | 1347.96        | 47