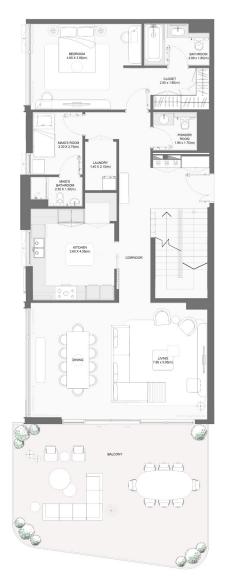

# 2-BEDROOM TYPE A

| PUII DING | UILDING UNIT NUMBER                      | Suite Area NIA |         | Balcony Area |        | Total Area NS |         |
|-----------|------------------------------------------|----------------|---------|--------------|--------|---------------|---------|
| BUILDING  |                                          | SQM            | SQFT    | SQM          | SQFT   | SQM           | SQFT    |
| 3         | 203   303   403   503   603   701        | 103.82         | 1117.51 | 17.45        | 187.83 | 121.27        | 1305.34 |
| 1         | 103   203   303   403   503<br>603   703 | 103.82         | 1117.51 | 17.66        | 190.09 | 121.48        | 1307.60 |