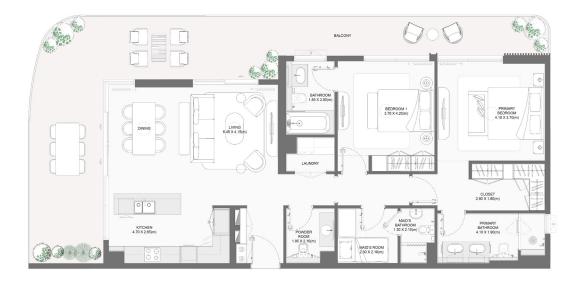

Disclaimer: All measurements, dimensions, coordinates, and drawings provided as the Floor Plans in the literature are approximate and provided only for the purpose of marketing, illustration, information, and general guidance, as these drawings are not to scale. All the rooms, sizes, locations, orientations, dimensions, fixtures, fittings, finishes, and specifications (including materials, placement, size of rooms, windows, doors, balconies, and built-in wardrobes) provided in the floor plans may vary as the same have been taken from concept designs prior the actual development/construction. Therefore, their accuracy in relation to the completed construction cannot be confirmed. We make no guarantee, warranty, or representation regarding the accuracy and completeness of the floor plan information, as changes may occur during the development process without notice. Always refer to the latest IFC design available in the sales office for the most accurate representation of all construction details.