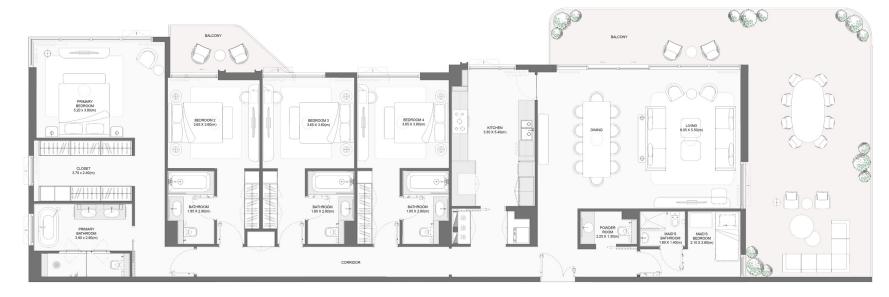

### 4-BEDROOM TYPE C

| BUILDING | UNIT NUMBER | Suite Area NIA |         | Balcony Area |        | Total Area NSA |         |
|----------|-------------|----------------|---------|--------------|--------|----------------|---------|
|          |             | SQM            | SQFT    | SQM          | SQFT   | SQM            | SQFT    |
| 1        | 802         | 236.65         | 2547.28 | 79.76        | 858.53 | 316.41         | 3405.81 |