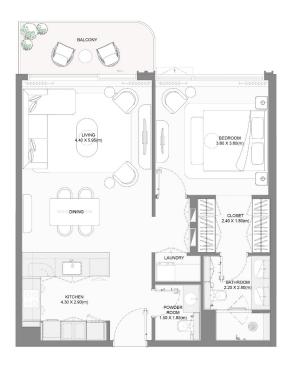

TYPE A



| BUILDING | UNIT NUMBER                             | Suite Area NIA |        | Balcony Area |       | Total Area NSA |        |
|----------|-----------------------------------------|----------------|--------|--------------|-------|----------------|--------|
| BUILDING |                                         | SQM            | SQFT   | SQM          | SQFT  | SQM            | SQFT   |
| 1        | 107                                     | 73.34          | 789.43 | 8.18         | 88.05 | 81.52          | 877.47 |
| 1        | 207   307   407   505   605   704   803 | 73.34          | 789.43 | 8.19         | 88.16 | 81.53          | 877.58 |
| 3        | 205   305   405   505   605   703       | 73.33          | 789.32 | 8.20         | 88.26 | 81.53          | 877.58 |











| DIIII DING | UNIT NUMBER | Suite Area NIA |        | Balcony Area |        | Total Area NSA |         |
|------------|-------------|----------------|--------|--------------|--------|----------------|---------|
| BUILDING   | UNIT NUMBER | SQM            | SQFT   | SQM          | SQFT   | SQM            | SQFT    |
| 3          | G01         | 73.56          | 791.79 | 29.60        | 318.61 | 103.16         | 1110.40 |





Disclaimer: All measurements, dimensions, coordinates, and drawings provided as the Floor Plans in the literature are approximate and provided only for the purpose of marketing, illustration, information, and general guidance, as these drawings are not to scale. All the rooms, sizes, locations, orientations, dimensions, fixtures, fittings, finishes, and specifi