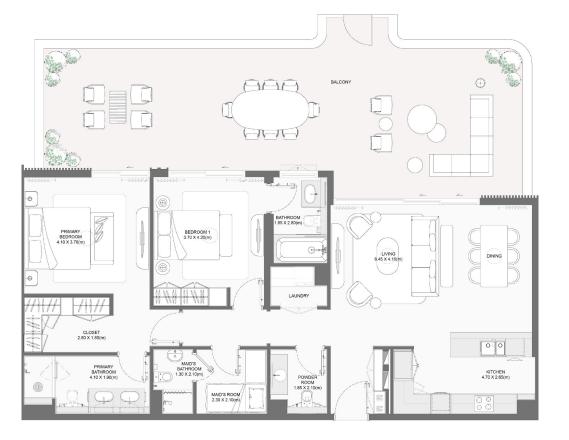

| SQM            | SQFT   | SQM          | SQFT   | SQM            | SQFT   |         |
|          | 2           | 103            | 125.38 | 1349.58      | 232.40 | 2501.53        | 357.78 | 3851.11 |









# 2-BEDROOM TYPE Q



| BUILDING | HAUT AUMADED | Suite Area NIA Balcony Area Total Area NSA |         | Suite Area NIA Balcony Area |        |        |         |
|----------|--------------|--------------------------------------------|---------|-----------------------------|--------|--------|---------|
|          | UNIT NUMBER  | SQM                                        | SQFT    | SQM                         | SQFT   | SQM    | SQFT    |
| 4        | 102          | 124.97                                     | 1345.17 | 74.79                       | 805.03 | 199.76 | 2150.20 |









TYPER



| BUILDING | HAUTAUMADED | Suite A | Suite Area NIA Balcony Area |       |        | Total A | rea NSA |
|----------|-------------|---------|-----------------------------|-------|--------|---------|---------|
|          | UNIT NUMBER | SQM     | SQFT                        | SQM   | SQFT   | SQM     | SQFT    |
| 1        | 105         | 125.01  | 1345.60                     | 59.96 | 645.40 | 184.97  | 1991.00 |









TYPE S



| BUILDING | LINUT NUMBER | Suite A | Suite Area NIA |       | Balcony Area |        | rea NSA |
|----------|--------------|---------|----------------|-------|--------------|--------|---------|
|          | UNIT NUMBER  | SQM     | SQFT           | SQM   | SQFT         | SQM    | SQFT    |
| 3        | 101          | 125.23  | 1347.96        | 47.5