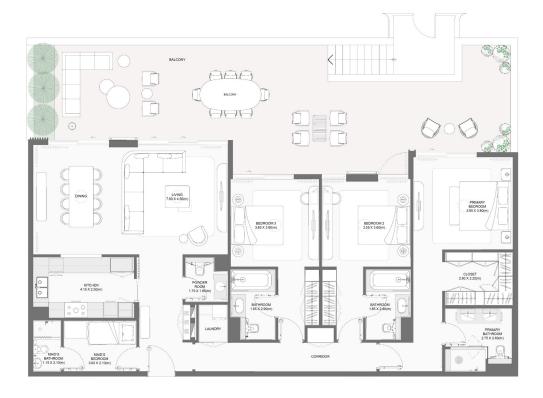

### 4-BEDROOM TYPE C

| BUILDING | UNIT NUMBER | Suite Area NIA |         | Balcony Area |        | Total Area NSA |         |
|----------|-------------|----------------|---------|--------------|--------|----------------|---------|
|          |             | SQM            | SQFT    | SQM          | SQFT   | SQM            | SQFT    |
| 1        | 802         | 236.65         | 2547.28 | 79.76        | 858.53 | 316.41         | 3405.81 |