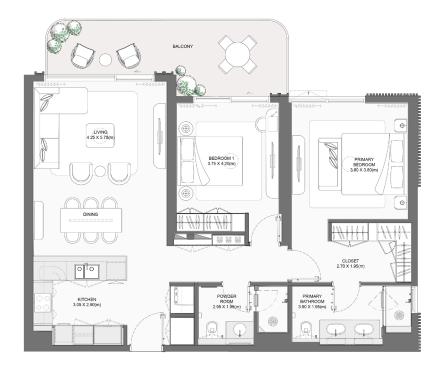

504   604<br>704   804   904   1004   1104<br>1204   1303                                              | 103.85         | 1117.83 | 17.56        | 189.01 | 121.41         | 1306.85 |









TYPE U



| BUILDING | HAUT AUMADED                      | Suite Area NIA |                   | Area NIA Balcony Area |        | ea Total Area NS |         |
|----------|-----------------------------------|----------------|-------------------|-----------------------|--------|------------------|---------|
|          | UNIT NUMBER                       | SQM            | SQM SQFT SQM SQFT |                       | SQM    | SQFT             |         |
| 3        | 204   304   404   504   604   702 | 103.79         | 1117.19           | 17.44                 | 187.72 | 121.23           | 1304.91 |













| BUILDING | LINUT NUMBER | Suite A | Suite Area NIA |       | y Area | ea Total Area N |         |
|----------|--------------|---------|----------------|-------|--------|-----------------|---------|
|          | UNIT NUMBER  | SQM     | SQFT           | SQM   | SQFT   | SQM             | SQFT    |
| 1        | G06          | 104.38  | 1123.54        | 28.21 | 303.65 | 132.59          | 1427.19 |









TYPE W



| BUILDING | HAUT AULIDED    | Suite Area NIA |         | Balcony Area |        | Total Area NSA |         |
|----------|-----------------|----------------|---------|--------------|--------|----------------|---------|
|          | UNIT NUMBER     | SQM            | SQFT    | SQM          | SQFT   | SQM            | SQFT    |
| 1        | 205   305   405 | 124.78