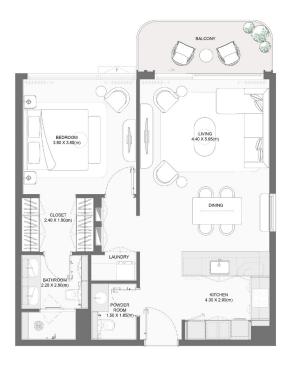

201   301   401   501   601   701<br>801   901   1001   1101   1201   1301 | 73.34          | 789.43 | 7.97         | 85.79 | 81.31          | 875.21 |









TYPE I



| BUILDING | UNIT NUMBER                             | Suite Area NIA |        | Balcon | y Area | Total Area NSA |        |
|----------|-----------------------------------------|----------------|--------|--------|--------|----------------|--------|
| BUILDING |                                         | SQM            | SQFT   | SQM    | SQFT   | SQM            | SQFT   |
| 1        | 201   301   401   501   601   701   801 | 73.31          | 789.10 | 7.98   | 85.90  | 81.29          | 875.00 |
| 1        | 101                                     | 73.31          | 789.10 | 8.05   | 86.65  | 81.36          | 875.75 |









TYPE J



| BUILDING | UNIT NUMBER                             | Suite Area NIA |        | Balcor | ny Area | Total Area NSA |        |
|----------|-----------------------------------------|----------------|--------|--------|---------|----------------|--------|
| BUILDING |                                         | SQM            | SQFT   | SQM    | SQFT    | SQM            | SQFT   |
| 1        | 108                                     | 73.34          | 789.43 | 7.78   | 83.74   | 81.12          | 873.17 |
| 3        | 206   306   406   506   606   704       | 73.34          | 789.43 | 7.96   | 85.68   | 81.30          | 875.11 |
| 1        | 208   308   408   506   606   705   804 | 73.34          | 789.43 | 7.98   | 85.90   | 81.32          | 875.32 |









TYPEK



| BUILDING