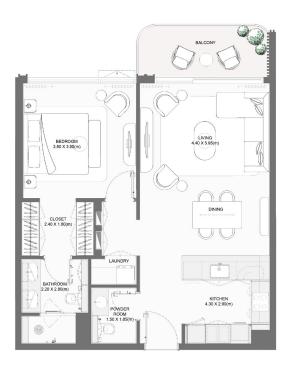

6          | 875.75 |









TYPE J



| BUILDING | UNIT NUMBER                             | Suite Area NIA |        | Balcor | ny Area | Total Area NSA |        |
|----------|-----------------------------------------|----------------|--------|--------|---------|----------------|--------|
| BUILDING |                                         | SQM            | SQFT   | SQM    | SQFT    | SQM            | SQFT   |
| 1        | 108                                     | 73.34          | 789.43 | 7.78   | 83.74   | 81.12          | 873.17 |
| 3        | 206   306   406   506   606   704       | 73.34          | 789.43 | 7.96   | 85.68   | 81.30          | 875.11 |
| 1        | 208   308   408   506   606   705   804 | 73.34          | 789.43 | 7.98   | 85.90   | 81.32          | 875.32 |









TYPEK



| BUILDING | UNIT NUMBER                                                                                                                   | Suite Area NIA |        | Balcony Area |       | Total Area NSA |        |
|----------|-------------------------------------------------------------------------------------------------------------------------------|----------------|--------|--------------|-------|----------------|--------|
| BUILDING |                                                                                                                               | SQM            | SQFT   | SQM          | SQFT  | SQM            | SQFT   |
| 4        | 206   306   406   506   606   706<br>806   906   1006   1106   1206<br>1306   1406   1506   1606   1706<br>1806   1905   200