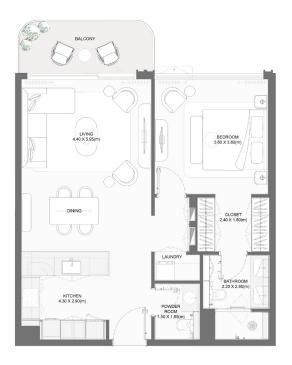

| 73.38          | 789.86 | 7.54   | 81.16  | 80.92          | 871.02 |  |









TYPE H



| DIIII DINC | DING UNIT NUMBER                                                           | Suite Area NIA |        | Balcony Area |       | Total Area NSA |        |
|------------|----------------------------------------------------------------------------|----------------|--------|--------------|-------|----------------|--------|
| BUILDING   |                                                                            | SQM            | SQFT   | SQM          | SQFT  | SQM            | SQFT   |
| 2          | 201   301   401   501   601   701<br>801   901   1001   1101   1201   1301 | 73.34          | 789.43 | 7.97         | 85.79 | 81.31          | 875.21 |









TYPE I



| BUILDING | UNIT NUMBER                             | Suite Area NIA |        | Balcon | y Area | Total Area NSA |        |
|----------|-----------------------------------------|----------------|--------|--------|--------|----------------|--------|
| BUILDING |                                         | SQM            | SQFT   | SQM    | SQFT   | SQM            | SQFT   |
| 1        | 201   301   401   501   601   701   801 | 73.31          | 789.10 | 7.98   | 85.90  | 81.29          | 875.00 |
| 1        | 101                                     | 73.31          | 789.10 | 8.05   | 86.65  | 81.36          | 875.75 |









TYPE J



| BUILDING | UNIT NUMBER                             | Suite Area NIA |        | Balcor | ny Area | Total Area NSA |        |
|----------|--