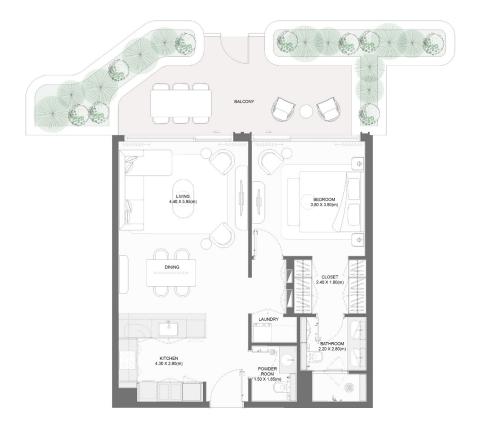

TYPE A

| BUILDING | UNIT NUMBER                             | Suite Area NIA |        | Balcony Area |       | Total Area NSA |        |
|----------|-----------------------------------------|----------------|--------|--------------|-------|----------------|--------|
| BUILDING |                                         | SQM            | SQFT   | SQM          | SQFT  | SQM            | SQFT   |
| 1        | 107                                     | 73.34          | 789.43 | 8.18         | 88.05 | 81.52          | 877.47 |
| 1        | 207   307   407   505   605   704   803 | 73.34          | 789.43 | 8.19         | 88.16 | 81.53          | 877.58 |
| 3        | 205   305   405   505   605   703       | 73.33          | 789.32 | 8.20         | 88.26 | 81.53          | 877.58 |