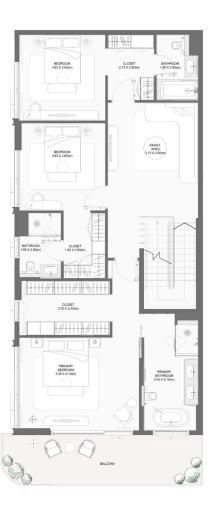

### 4-BEDROOM TYPE C

| BUILDING | UNIT NUMBER | Suite Area NIA |         | Balcony Area |        | Total Area NSA |         |
|----------|-------------|----------------|---------|--------------|--------|----------------|---------|
|          |             | SQM            | SQFT    | SQM          | SQFT   | SQM            | SQFT    |
| 1        | 802         | 236.65         | 2547.28 | 79.76        | 858.53 | 316.41         | 3405.81 |