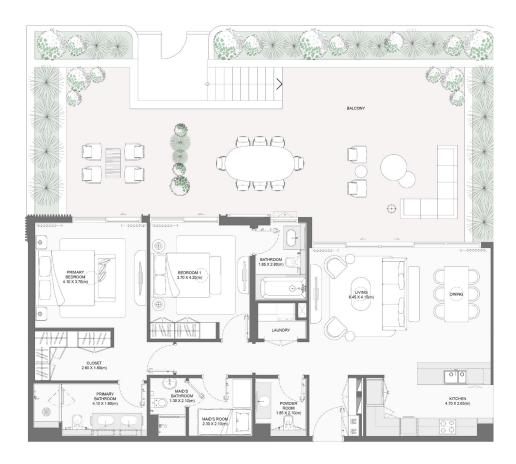

Disclaimer: All measurements, dimensions, coordinates, and drawings provided as the Floor Plans in the literature are approximate and provided only for the purpose of marketing, illustration, information, and general guidance, as these drawings are not to scale. All the rooms, sizes, locations, orientations, dimensions, fixtures, fittings, finishes, and specifications (including materials, placement, size of rooms, windows, doors, balconies, and built-in wardrobes) provided in the floor plans may vary as the same have been taken from concept designs prior the actual development/construction. Therefore, their accuracy in relation to the completed construction denote the development process without notice. Always refer to the latest IFC design available in the sales office for the most accurate representation of all construction details.