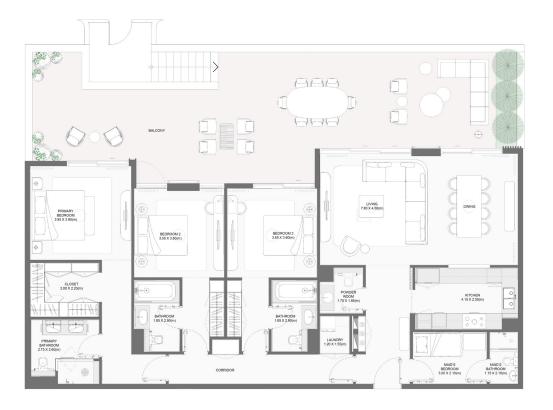

### 4-BEDROOM TYPE C

| BUILDING | UNIT NUMBER | Suite Area NIA |         | Balcony Area |        | Total Area NSA |         |
|----------|-------------|----------------|---------|--------------|--------|----------------|---------|
|          |             | SQM            | SQFT    | SQM          | SQFT   | SQM            | SQFT    |
| 1        | 802         | 236.65         | 2547.28 | 79.76        | 858.53 | 316.41         | 3405.81 |