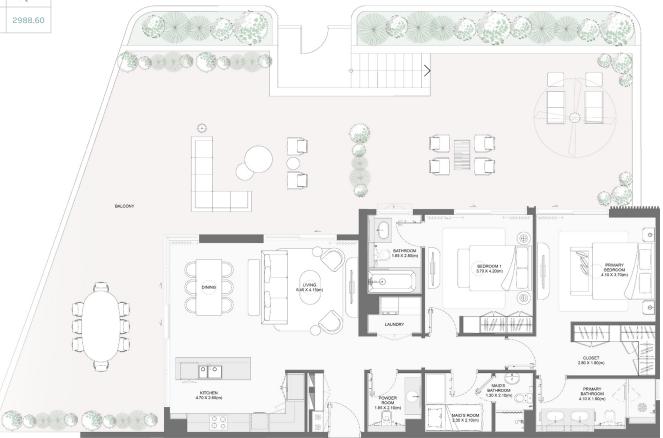

# 2-BEDROOM TYPEL

| BUILDING | UNIT NUMBER | Suite Area NIA |         | Balcony Area |         | Total Area NSA |         |
|----------|-------------|----------------|---------|--------------|---------|----------------|---------|
|          |             | SQM            | SQFT    | SQM          | SQFT    | SQM            | SQFT    |
| 1        | G04         | 125.01         | 1345.60 | 152.64       | 1643.00 | 277.65         | 2988.60 |