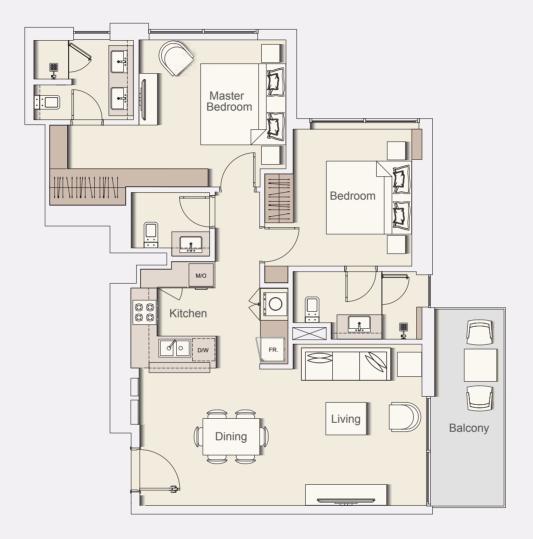

#### 2 BR-TYPE B

Typical Floor Plan from 2nd to 12th floor.

| Internal Living Area | 957.02 sq.ft.  |
|----------------------|----------------|
| Outdoor Living Area  | 93.00 sq.ft.   |
| Total Living Area    | 1050.02 sq.ft. |