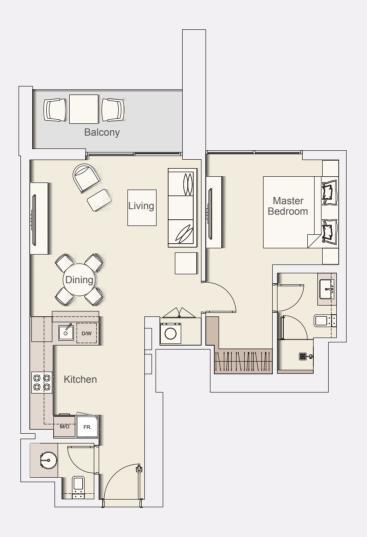

## 1 BR-TYPE A

Typical Floor Plan from 2nd to 12th floor.

| Internal Living Area | 697.93 sq.ft. |
|----------------------|---------------|
| Outdoor Living Area  | 88.59 sq.ft.  |
| Total Living Area    | 786.52 sq.ft. |