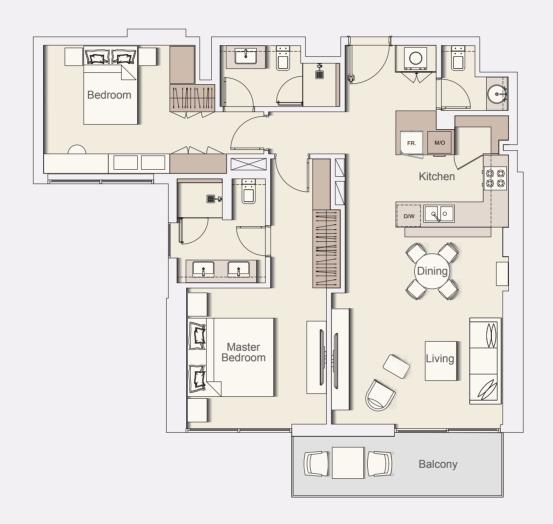

#### 2 BR-TYPE A

Typical Floor Plan from 2nd to 12th floor.

| Internal Living Area | 1037.64 sq.ft. |
|----------------------|----------------|
| Outdoor Living Area  | 105.27 sq.ft.  |
| Total Living Area    | 1142.91 sq.ft. |