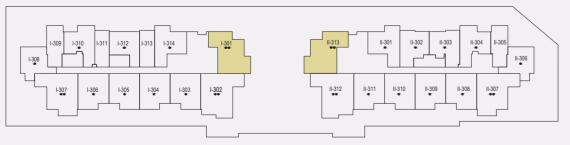

Total Living Area    | 775.32 sq.ft. |





Typical apartment type

1 BR-TYPE D







Typical Floor Plan from 2nd to 12th floor.

| Internal Living Area | 673.60 sq.ft. |
|----------------------|---------------|
| Outdoor Living Area  | 90.52 sq.ft.  |
| Total Living Area    | 764.13 sq.ft. |





#### 1 BR-TYPE E







Typical Floor Plan from 2nd to 12th floor.

| Internal Living Area | 651.32 sq.ft. |
|----------------------|---------------|
| Outdoor Living Area  | 55.00 sq.ft.  |
| Total Living Area    | 706.33 sq.ft. |





#### 2 BR-TYPE A







Typical Floor Plan from 2nd to 12th floor.

| Internal Living Area | 1037.64 sq.ft. |
|----------------------|----------------|
| Outdoor Living Area  | 105.27 sq.ft.  |
| Total Living Area    | 1142.91 sq.ft. |





#### 2 BR-TYPE B







Typical Floor Plan from 2nd to 12th floor.

| Internal Living Area | 957.02 sq.ft.  |
|----------------------|----------------|
| Outdoor Living Area  | 93.00 sq.ft.   |
| Total Living Area    | 1050.02 sq.ft. |





### 2 BR-TYPE C







| Internal Living Area | 999.75 sq.ft.  |
|----------------------|----------------|
| Outdoor Living Area  | 157.26 sq.ft.  |
| Total Living Area    | 1157.01 sq.ft. |