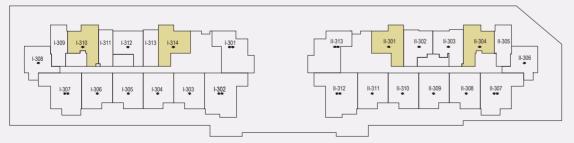

## 1 BR-TYPE A

Typical Floor Plan from 2nd to 12th floor.

| Internal Living Area | 697.93 sq.ft. |
|----------------------|---------------|
| Outdoor Living Area  | 88.59 sq.ft.  |
| Total Living Area    | 786.52 sq.ft. |