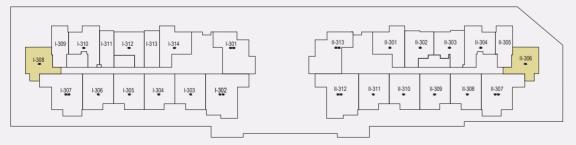

ea    | 786.52 sq.ft. |





#### 1 BR-TYPE B







Typical Floor Plan from 2nd to 12th floor.

| Internal Living Area | 731.73 sq.ft. |
|----------------------|---------------|
| Outdoor Living Area  | 100.21 sq.ft. |
| Total Living Area    | 831.94 sq.ft. |





Typical apartment type

1 BR-TYPE C







Typical Floor Plan from 2nd to 12th floor.

| Internal Living Area | 673.17 sq.ft. |
|----------------------|---------------|
| Outdoor Living Area  | 102.15 sq.ft. |
| Total Living Area    | 775.32 sq.ft. |





Typical apartment type

1 BR-TYPE D







Typical Floor Plan from 2nd to 12th floor.

| Internal Living Area | 673.60 sq.ft. |
|----------------------|---------------|
| Outdoor Living Area  | 90.52 sq.ft.  |
| Total Living Area    | 764.13 sq.ft. |





#### 1 BR-TYPE E







Typical Floor Plan from 2nd to 12th floor.

| Internal Living Area | 651.32 sq.ft. |
|----------------------|---------------|
| Outdoor Living Area  | 55.00 sq.ft.  |
| Total Living Area    | 706.33 sq.ft. |





#### 2 BR-TYPE A







Typical Floor Plan from 2nd to 12th floor.

| Internal Living Area | 1037.64 sq.ft. |
|----------------------|----------------|
| Outdoor Living Area  | 105.27 sq.ft.  |
| Total Living Area    | 1142.91 sq.ft. |





#### 2 BR-TYPE B







Typical Floor Plan from 2nd to 12th floor.

| Internal Living Area | 957.02 sq.ft.  |
|----------------------|----------------|
| Outdoor Living Area  | 93.00 sq.ft.   |
| Total Living Area    | 1050.02 sq.ft. |





### 2 BR-TYPE C







| Internal Living Area | 999.75 sq.ft.  |
|----------------------|--------------