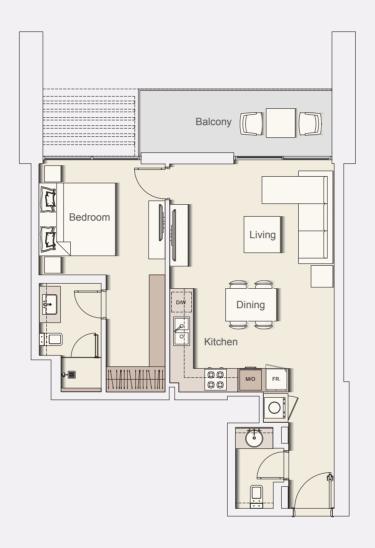

# Typical apartment type STUDIO-TYPE A

Typical Floor Plan from 2nd to 12th floor.

| Internal Living Area | 439.27 sq.ft. |
|----------------------|---------------|
| Outdoor Living Area  | 77.93 sq.ft.  |
| Total Living Area    | 517.21 sq.ft. |

## Typical apartment type STUDIO-TYPE B

Typical Floor Plan from 2nd to 12th floor.

| Internal Living Area | 455.96 sq.ft. |
|----------------------|---------------|
| Outdoor Living Area  | 84.17 sq.ft.  |
| Total Living Area    | 540.13 sq.ft. |