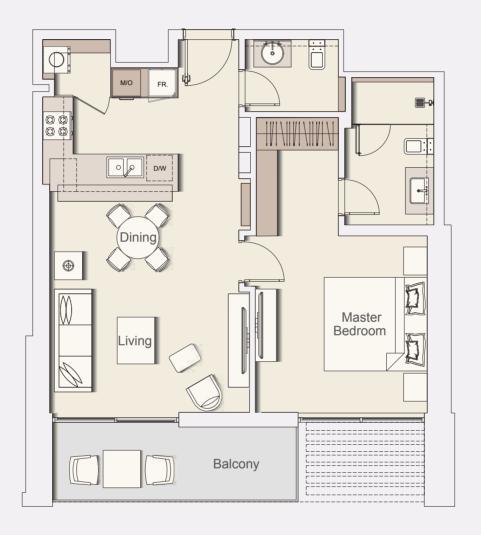

## 1 BR-TYPE A

Typical Floor Plan from 2nd to 12th floor.

| Internal Living Area | 697.93 sq.ft. |
|----------------------|---------------|
| Outdoor Living Area  | 88.59 sq.ft.  |
| Total Living Area    | 786.52 sq.ft. |

#### 1 BR-TYPE B

Typical Floor Plan from 2nd to 12th floor.

| Internal Living Area | 731.73 sq.ft. |
|----------------------|---------------|
| Outdoor Living Area  | 100.21 sq.ft. |
| Total Living Area    | 831.94 sq.ft. |

Typical apartment type

1 BR-TYPE C

Typical Floor Plan from 2nd to 12th floor.

| Internal Living Area | 673.17 sq.ft. |
|----------------------|---------------|
| Outdoor Living Area  | 102.15 sq.ft. |
| Total Living Area    | 775.32 sq.ft. |

Typical apartment type

1 BR-TYPE D

Typical Floor Plan from 2nd to 12th floor.

| Internal Living Area | 673.60 sq.ft. |
|----------------------|---------------|
| Outdoor Living Area  | 90.52 sq.ft.  |
| Total Living Area    | 764.13 sq.ft. |

#### 1 BR-TYPE E

Typical Floor Plan from 2nd to 12th floor.

| Internal Living Area | 651.32 sq.ft. |
|----------------------|---------------|
| Outdoor Living Area  | 55.00 sq.ft.  |
| Total Living Area    | 706.33 sq.ft. |