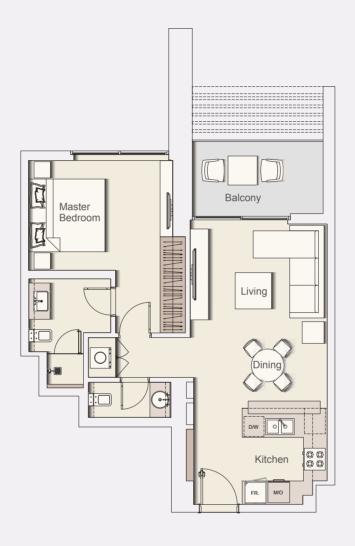

Typical apartment type

1 BR-TYPE C

Typical Floor Plan from 2nd to 12th floor.

| Internal Living Area | 673.17 sq.ft. |
|----------------------|---------------|
| Outdoor Living Area  | 102.15 sq.ft. |
| Total Living Area    | 775.32 sq.ft. |