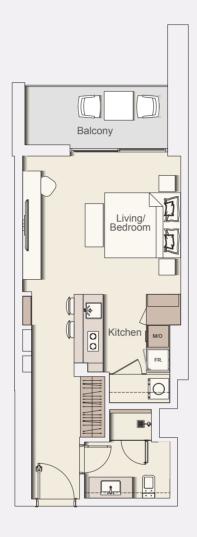

# Typical apartment type STUDIO-TYPE A

Typical Floor Plan from 2nd to 12th floor.

| Internal Living Area | 439.27 sq.ft. |
|----------------------|---------------|
| Outdoor Living Area  | 77.93 sq.ft.  |
| Total Living Area    | 517.21 sq.ft. |