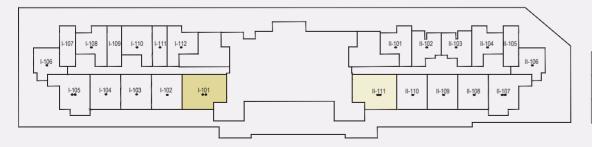

.52 sq.ft.  |
| Total Living Area    | 764.13 sq.ft. |





#### 1 BR-TYPE E







Typical Floor Plan from 2nd to 12th floor.

| Internal Living Area | 651.32 sq.ft. |
|----------------------|---------------|
| Outdoor Living Area  | 55.00 sq.ft.  |
| Total Living Area    | 706.33 sq.ft. |





#### 2 BR-TYPE A







Typical Floor Plan from 2nd to 12th floor.

| Internal Living Area | 1037.64 sq.ft. |
|----------------------|----------------|
| Outdoor Living Area  | 105.27 sq.ft.  |
| Total Living Area    | 1142.91 sq.ft. |





#### 2 BR-TYPE B







Typical Floor Plan from 2nd to 12th floor.

| Internal Living Area | 957.02 sq.ft.  |
|----------------------|----------------|
| Outdoor Living Area  | 93.00 sq.ft.   |
| Total Living Area    | 1050.02 sq.ft. |





### 2 BR-TYPE C







| Internal Living Area | 999.75 sq.ft.  |
|----------------------|----------------|
| Outdoor Living Area  | 157.26 sq.ft.  |
| Total Living Area    | 1157.01 sq.ft. |