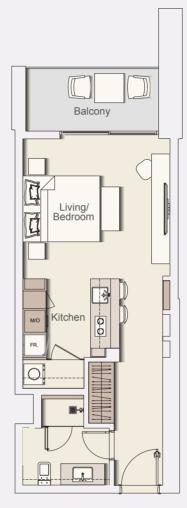

# Typical apartment type STUDIO-TYPE A

Typical Floor Plan from 2nd to 12th floor.

| Internal Living Area | 439.27 sq.ft. |
|----------------------|---------------|
| Outdoor Living Area  | 77.93 sq.ft.  |
| Total Living Area    | 517.21 sq.ft. |