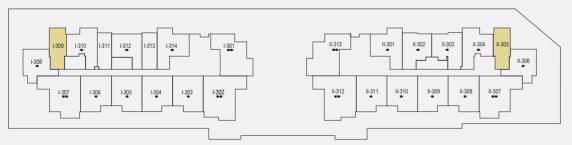

# Typical apartment type STUDIO-TYPE A

Typical Floor Plan from 2nd to 12th floor.

| Internal Living Area | 439.27 sq.ft. |
|----------------------|---------------|
| Outdoor Living Area  | 77.93 sq.ft.  |
| Total Living Area    | 517.21 sq.ft. |