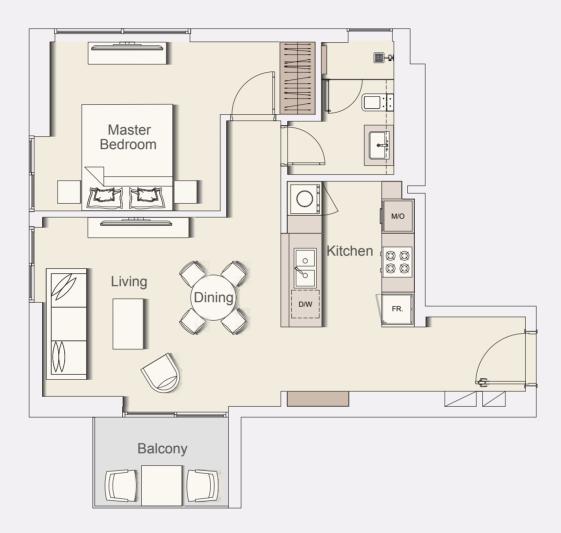

Typical apartment type

1 BR-TYPE D

Typical Floor Plan from 2nd to 12th floor.

| Internal Living Area | 673.60 sq.ft. |
|----------------------|---------------|
| Outdoor Living Area  | 90.52 sq.ft.  |
| Total Living Area    | 764.13 sq.ft. |