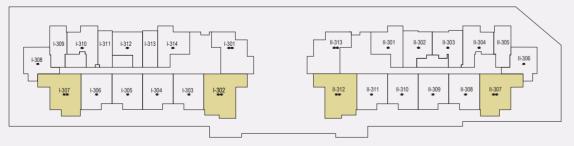

ea    | 831.94 sq.ft. |





Typical apartment type

1 BR-TYPE C







Typical Floor Plan from 2nd to 12th floor.

| Internal Living Area | 673.17 sq.ft. |
|----------------------|---------------|
| Outdoor Living Area  | 102.15 sq.ft. |
| Total Living Area    | 775.32 sq.ft. |





Typical apartment type

1 BR-TYPE D







Typical Floor Plan from 2nd to 12th floor.

| Internal Living Area | 673.60 sq.ft. |
|----------------------|---------------|
| Outdoor Living Area  | 90.52 sq.ft.  |
| Total Living Area    | 764.13 sq.ft. |





#### 1 BR-TYPE E







Typical Floor Plan from 2nd to 12th floor.

| Internal Living Area | 651.32 sq.ft. |
|----------------------|---------------|
| Outdoor Living Area  | 55.00 sq.ft.  |
| Total Living Area    | 706.33 sq.ft. |





#### 2 BR-TYPE A







Typical Floor Plan from 2nd to 12th floor.

| Internal Living Area | 1037.64 sq.ft. |
|----------------------|----------------|
| Outdoor Living Area  | 105.27 sq.ft.  |
| Total Living Area    | 1142.91 sq.ft. |





#### 2 BR-TYPE B







Typical Floor Plan from 2nd to 12th floor.

| Internal Living Area | 957.02 sq.ft.  |
|----------------------|----------------|
| Outdoor Living Area  | 93.00 sq.ft.   |
| Total Living Area    | 1050.02 sq.ft. |





### 2 BR-TYPE C







| Internal Living Area | 999.75 sq.ft.  |
|----------------------|----------------|
| Outdoor Living Area  | 157.26 sq.ft.  |
| Total Living Area    | 1157.01 sq.ft. |