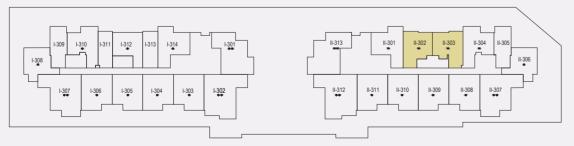

Area    | 540.13 sq.ft. |





## 1 BR-TYPE A







Typical Floor Plan from 2nd to 12th floor.

| Internal Living Area | 697.93 sq.ft. |
|----------------------|---------------|
| Outdoor Living Area  | 88.59 sq.ft.  |
| Total Living Area    | 786.52 sq.ft. |





#### 1 BR-TYPE B







Typical Floor Plan from 2nd to 12th floor.

| Internal Living Area | 731.73 sq.ft. |
|----------------------|---------------|
| Outdoor Living Area  | 100.21 sq.ft. |
| Total Living Area    | 831.94 sq.ft. |





Typical apartment type

1 BR-TYPE C







Typical Floor Plan from 2nd to 12th floor.

| Internal Living Area | 673.17 sq.ft. |
|----------------------|---------------|
| Outdoor Living Area  | 102.15 sq.ft. |
| Total Living Area    | 775.32 sq.ft. |





Typical apartment type

1 BR-TYPE D







Typical Floor Plan from 2nd to 12th floor.

| Internal Living Area | 673.60 sq.ft. |
|----------------------|---------------|
| Outdoor Living Area  | 90.52 sq.ft.  |
| Total Living Area    | 764.13 sq.ft. |





#### 1 BR-TYPE E







Typical Floor Plan from 2nd to 12th floor.

| Internal Living Area | 651.32 sq.ft. |
|----------------------|---------------|
| Outdoor Living Area  | 55.00 sq.ft.  |
| Total Living Area    | 706.33 sq.ft. |





#### 2 BR-TYPE A







Typical Floor Plan from 2nd to 12th floor.

| Internal Living Area | 1037.64 sq.ft. |
|----------------------|----------------|
| Outdoor Living Area  | 105.27 sq.ft.  |
| Total Living Area    | 1142.91 sq.ft. |





#### 2 BR-TYPE B







Typical Floor Plan from 2nd to 12th floor.

| Internal Living Area | 957.02 sq.ft.