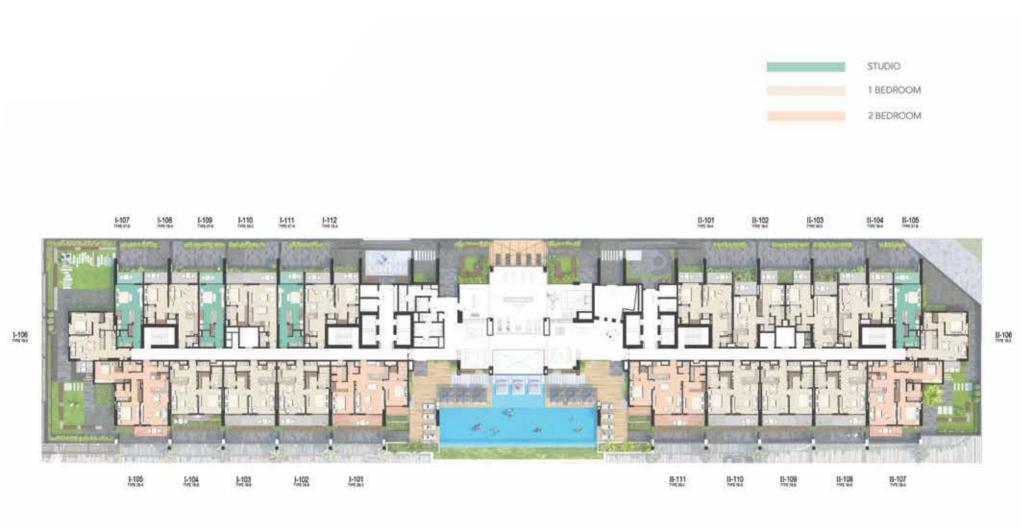

#### FIRST FLOOR PLAN









#### TYPICAL FLOOR PLAN







# Typical apartment type STUDIO-TYPE A







Typical Floor Plan from 2nd to 12th floor.

| Internal Living Area | 439.27 sq.ft. |
|----------------------|---------------|
| Outdoor Living Area  | 77.93 sq.ft.  |
| Total Living Area    | 517.21 sq.ft. |





## Typical apartment type STUDIO-TYPE B







Typical Floor Plan from 2nd to 12th floor.

| Internal Living Area | 455.96 sq.ft. |
|----------------------|---------------|
| Outdoor Living Area  | 84.17 sq.ft.  |
| Total Living Area    | 540.13 sq.ft. |





## 1 BR-TYPE A







Typical Floor Plan from 2nd to 12th floor.

| Internal Living Area | 697.93 sq.ft. |
|----------------------|---------------|
| Outdoor Living Area  | 88.59 sq.ft.  |
| Total Living Area    | 786.52 sq.ft. |





#### 1