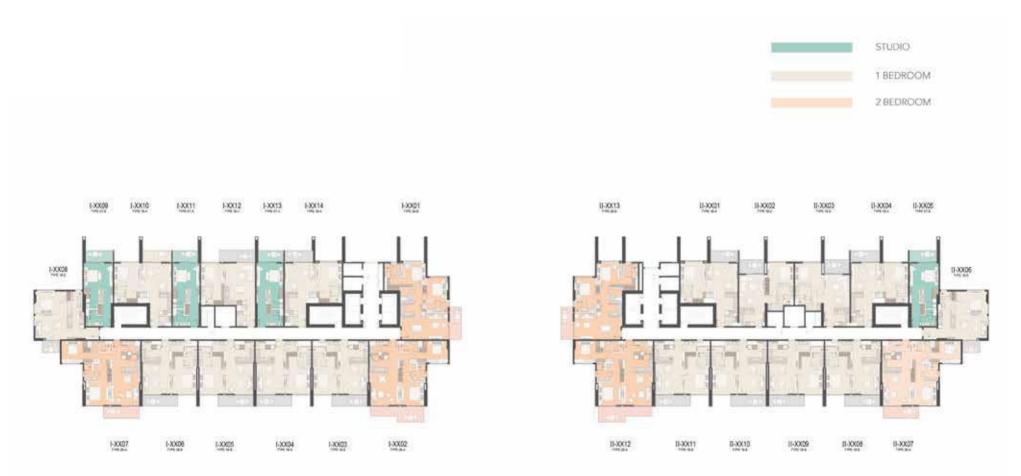

#### FIRST FLOOR PLAN









#### TYPICAL FLOOR PLAN







# Typical apartment type STUDIO-TYPE A







Typical Floor Plan from 2nd to 12th floor.

| Internal Living Area | 439.27 sq.ft. |
|----------------------|---------------|
| Outdoor Living Area  | 77.93 sq.ft.  |
| Total Living Area    | 517.21 sq.ft. |





## Typical apartment type STUDIO-TYPE B







Typical Floor Plan from 2nd to 12th floor.

| Internal Living Area | 455.96 sq.ft. |
|----------------------|---------------|
| Outdoor Living Area  | 84.17 sq.ft.  |
| Total Living Area    | 540.13 sq.ft. |





## 1 BR-TYPE A







Typical Floor Plan from 2nd to 12th floor.

| Internal Living Area | 697.93 sq.ft. |
|----------------------|---------------|
| Outdoor Living Area  | 88.59 sq.ft.  |
| Total Living Area    | 786.52 sq.ft. |





#### 1 BR-TYPE B







Typical Floor Pl