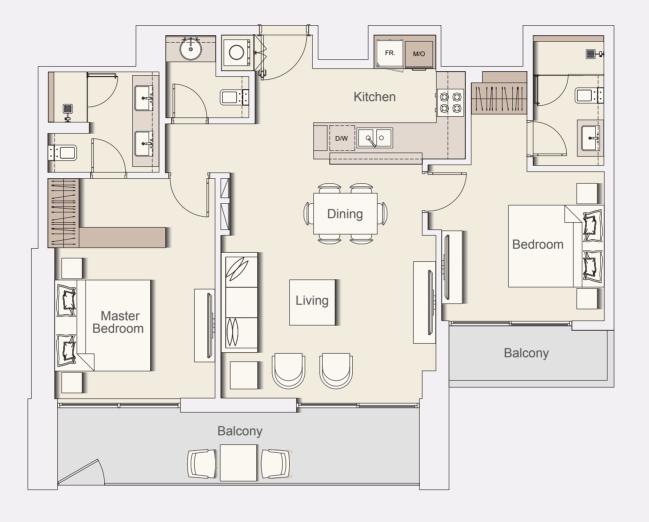

#### 2 BR-TYPE A

Typical Floor Plan from 2nd to 12th floor.

| Internal Living Area | 1037.64 sq.ft. |
|----------------------|----------------|
| Outdoor Living Area  | 105.27 sq.ft.  |
| Total Living Area    | 1142.91 sq.ft. |

#### 2 BR-TYPE B

Typical Floor Plan from 2nd to 12th floor.

| Internal Living Area | 957.02 sq.ft.  |
|----------------------|----------------|
| Outdoor Living Area  | 93.00 sq.ft.   |
| Total Living Area    | 1050.02 sq.ft. |

### 2 BR-TYPE C

| Internal Living Area | 999.75 sq.ft.  |
|----------------------|----------------|
| Outdoor Living Area  | 157.26 sq.ft.  |
| Total Living Area    | 1157.01 sq.ft. |