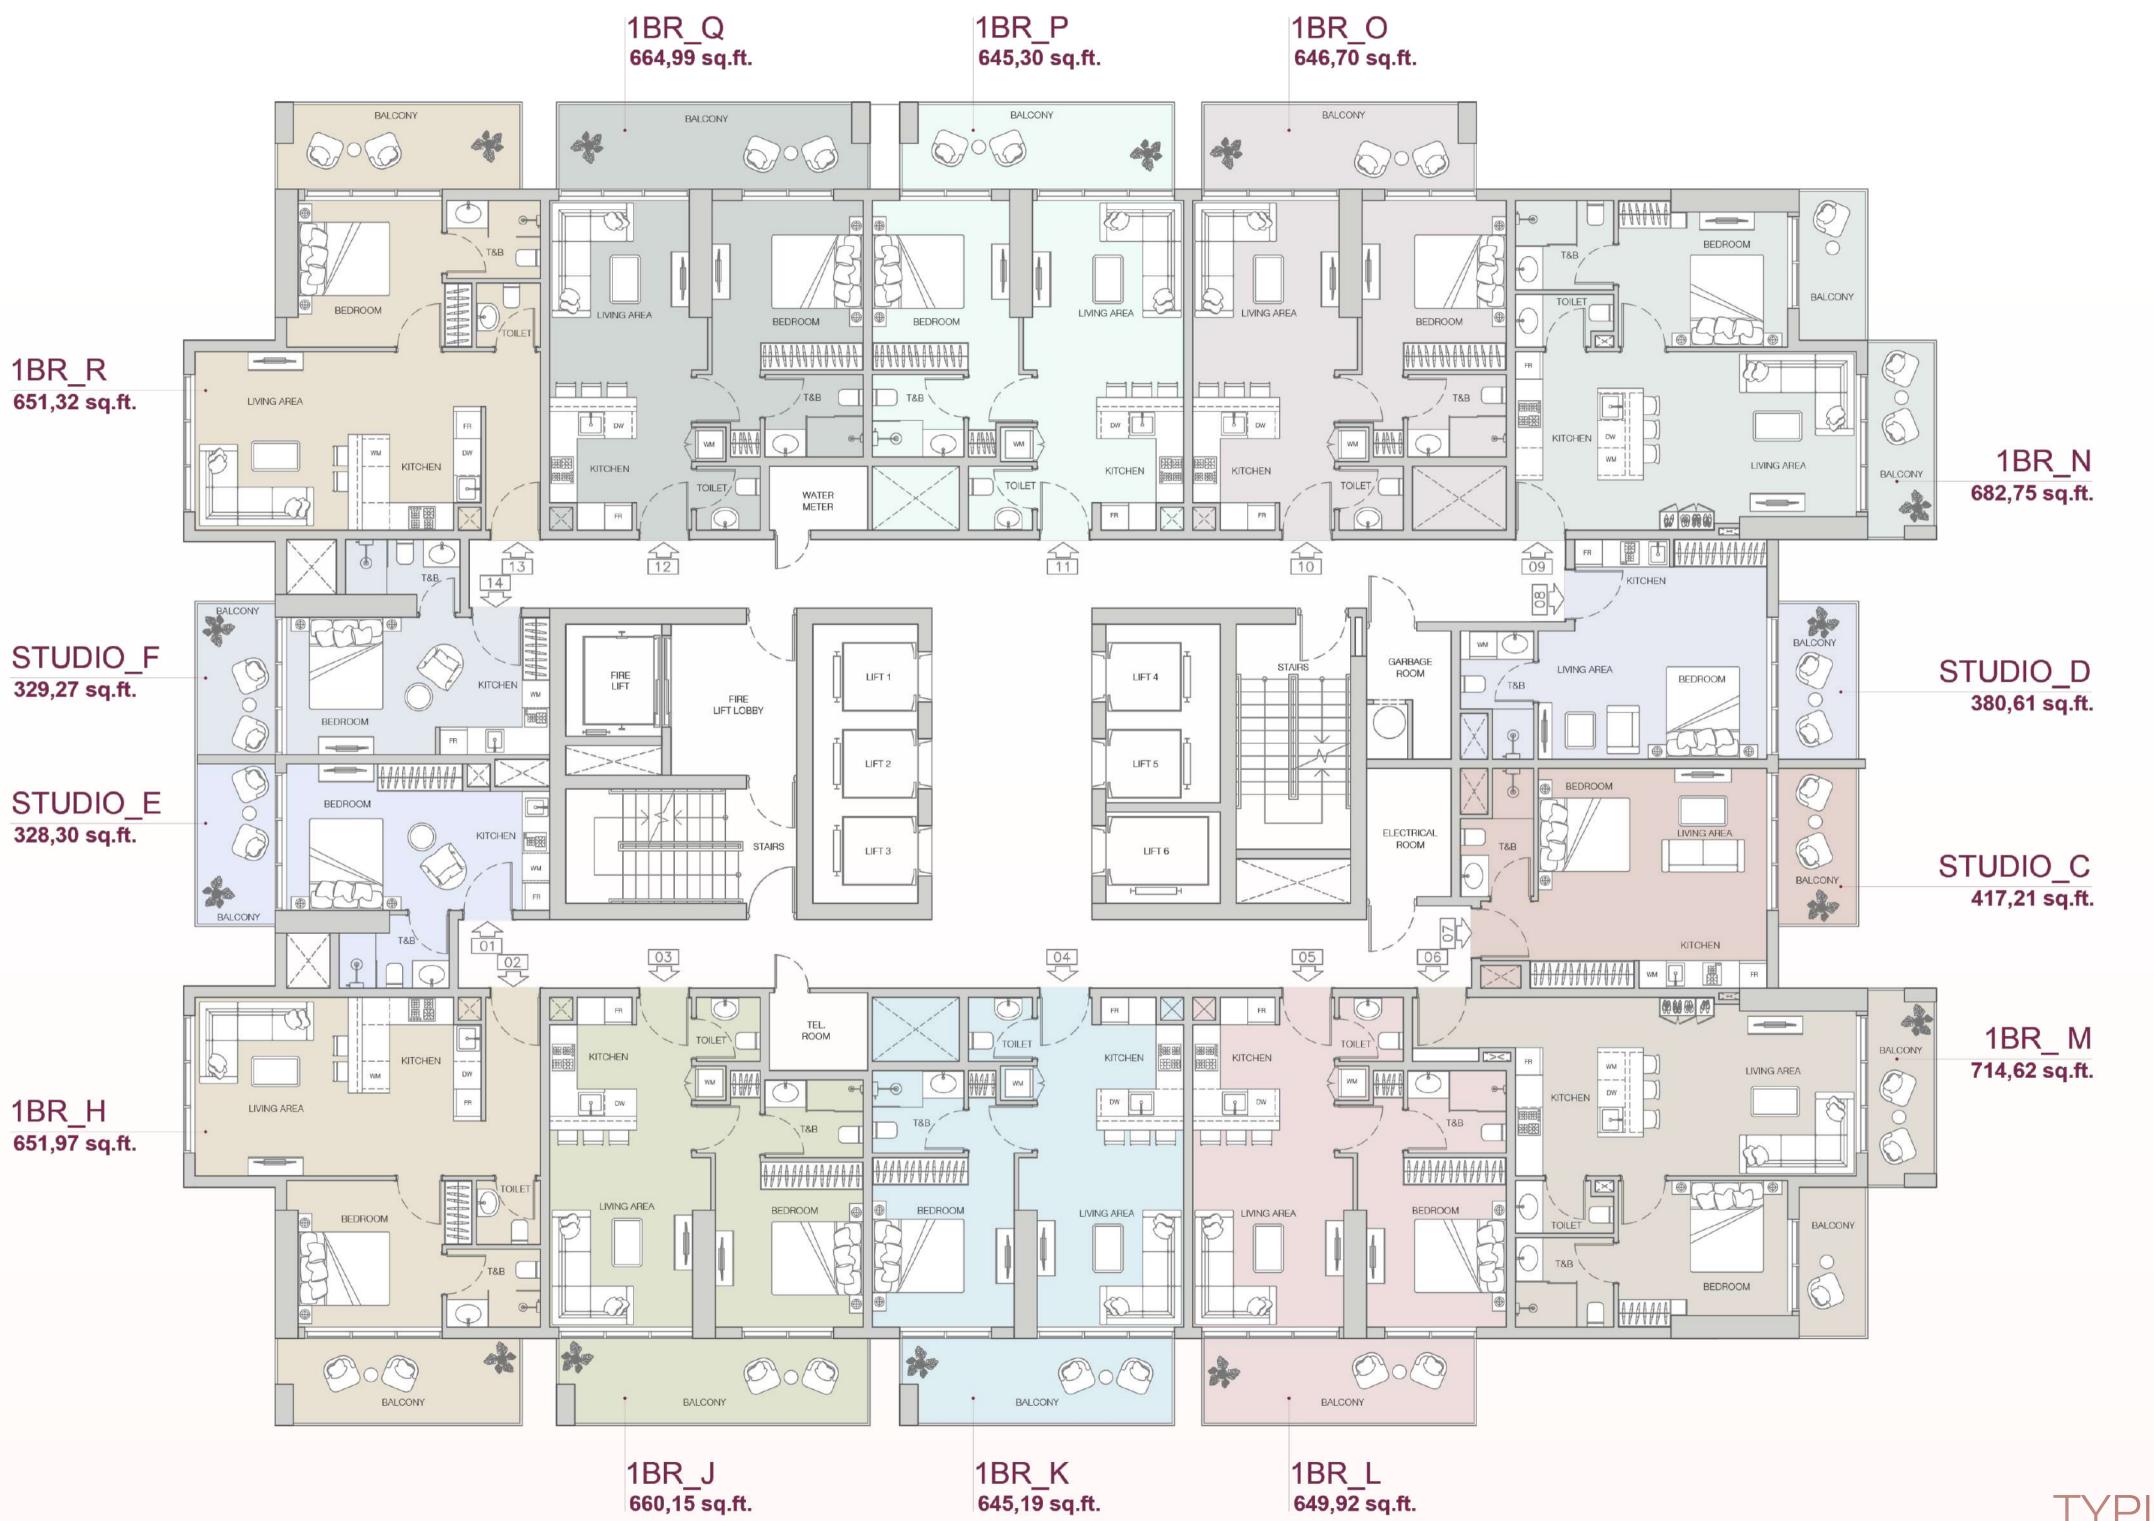

## Ground Floor

- **1** Main Entrance
- 2 Main Lobby
- 3 Lift Lobby
- 4 Retail 1
- 5 Retail 2
- 6 Retail 3
- **7** Retail 4
- 8 Retail 5
- 9





## Podium Floor

- 1 Swimming Pool
- 2 Kids Pool
- 3 Swimming pool deck area
- 4 Clubhouse
- 5 Kids Play Room
- 6 Gym & Yoga Room
- **7** VR Game Room
- 8 Male Shower & Changing Room
- **9** Female Shower & Changing Room
- 10 Disabled Toilet
- 11 Steam room
- **12** Sauna
- 13 Cinema
- 14 BBQ & Kitchen Area
- **15** Open Air Dining Area
- Green Walkway with Refreshing Mist System
- 17 Outdoor Kids Play Area
- **18** Table Tennis
- 19 Outdoor Gym



THE F1FTH
TOWER

FIRST FLOOR PLAN







TYPICAL 14-17 FLOOR PLAN

THE F1FTH

## THE F1FTH TOWER









TYPICAL 24-26 FLOOR PLAN

THE F1FTH