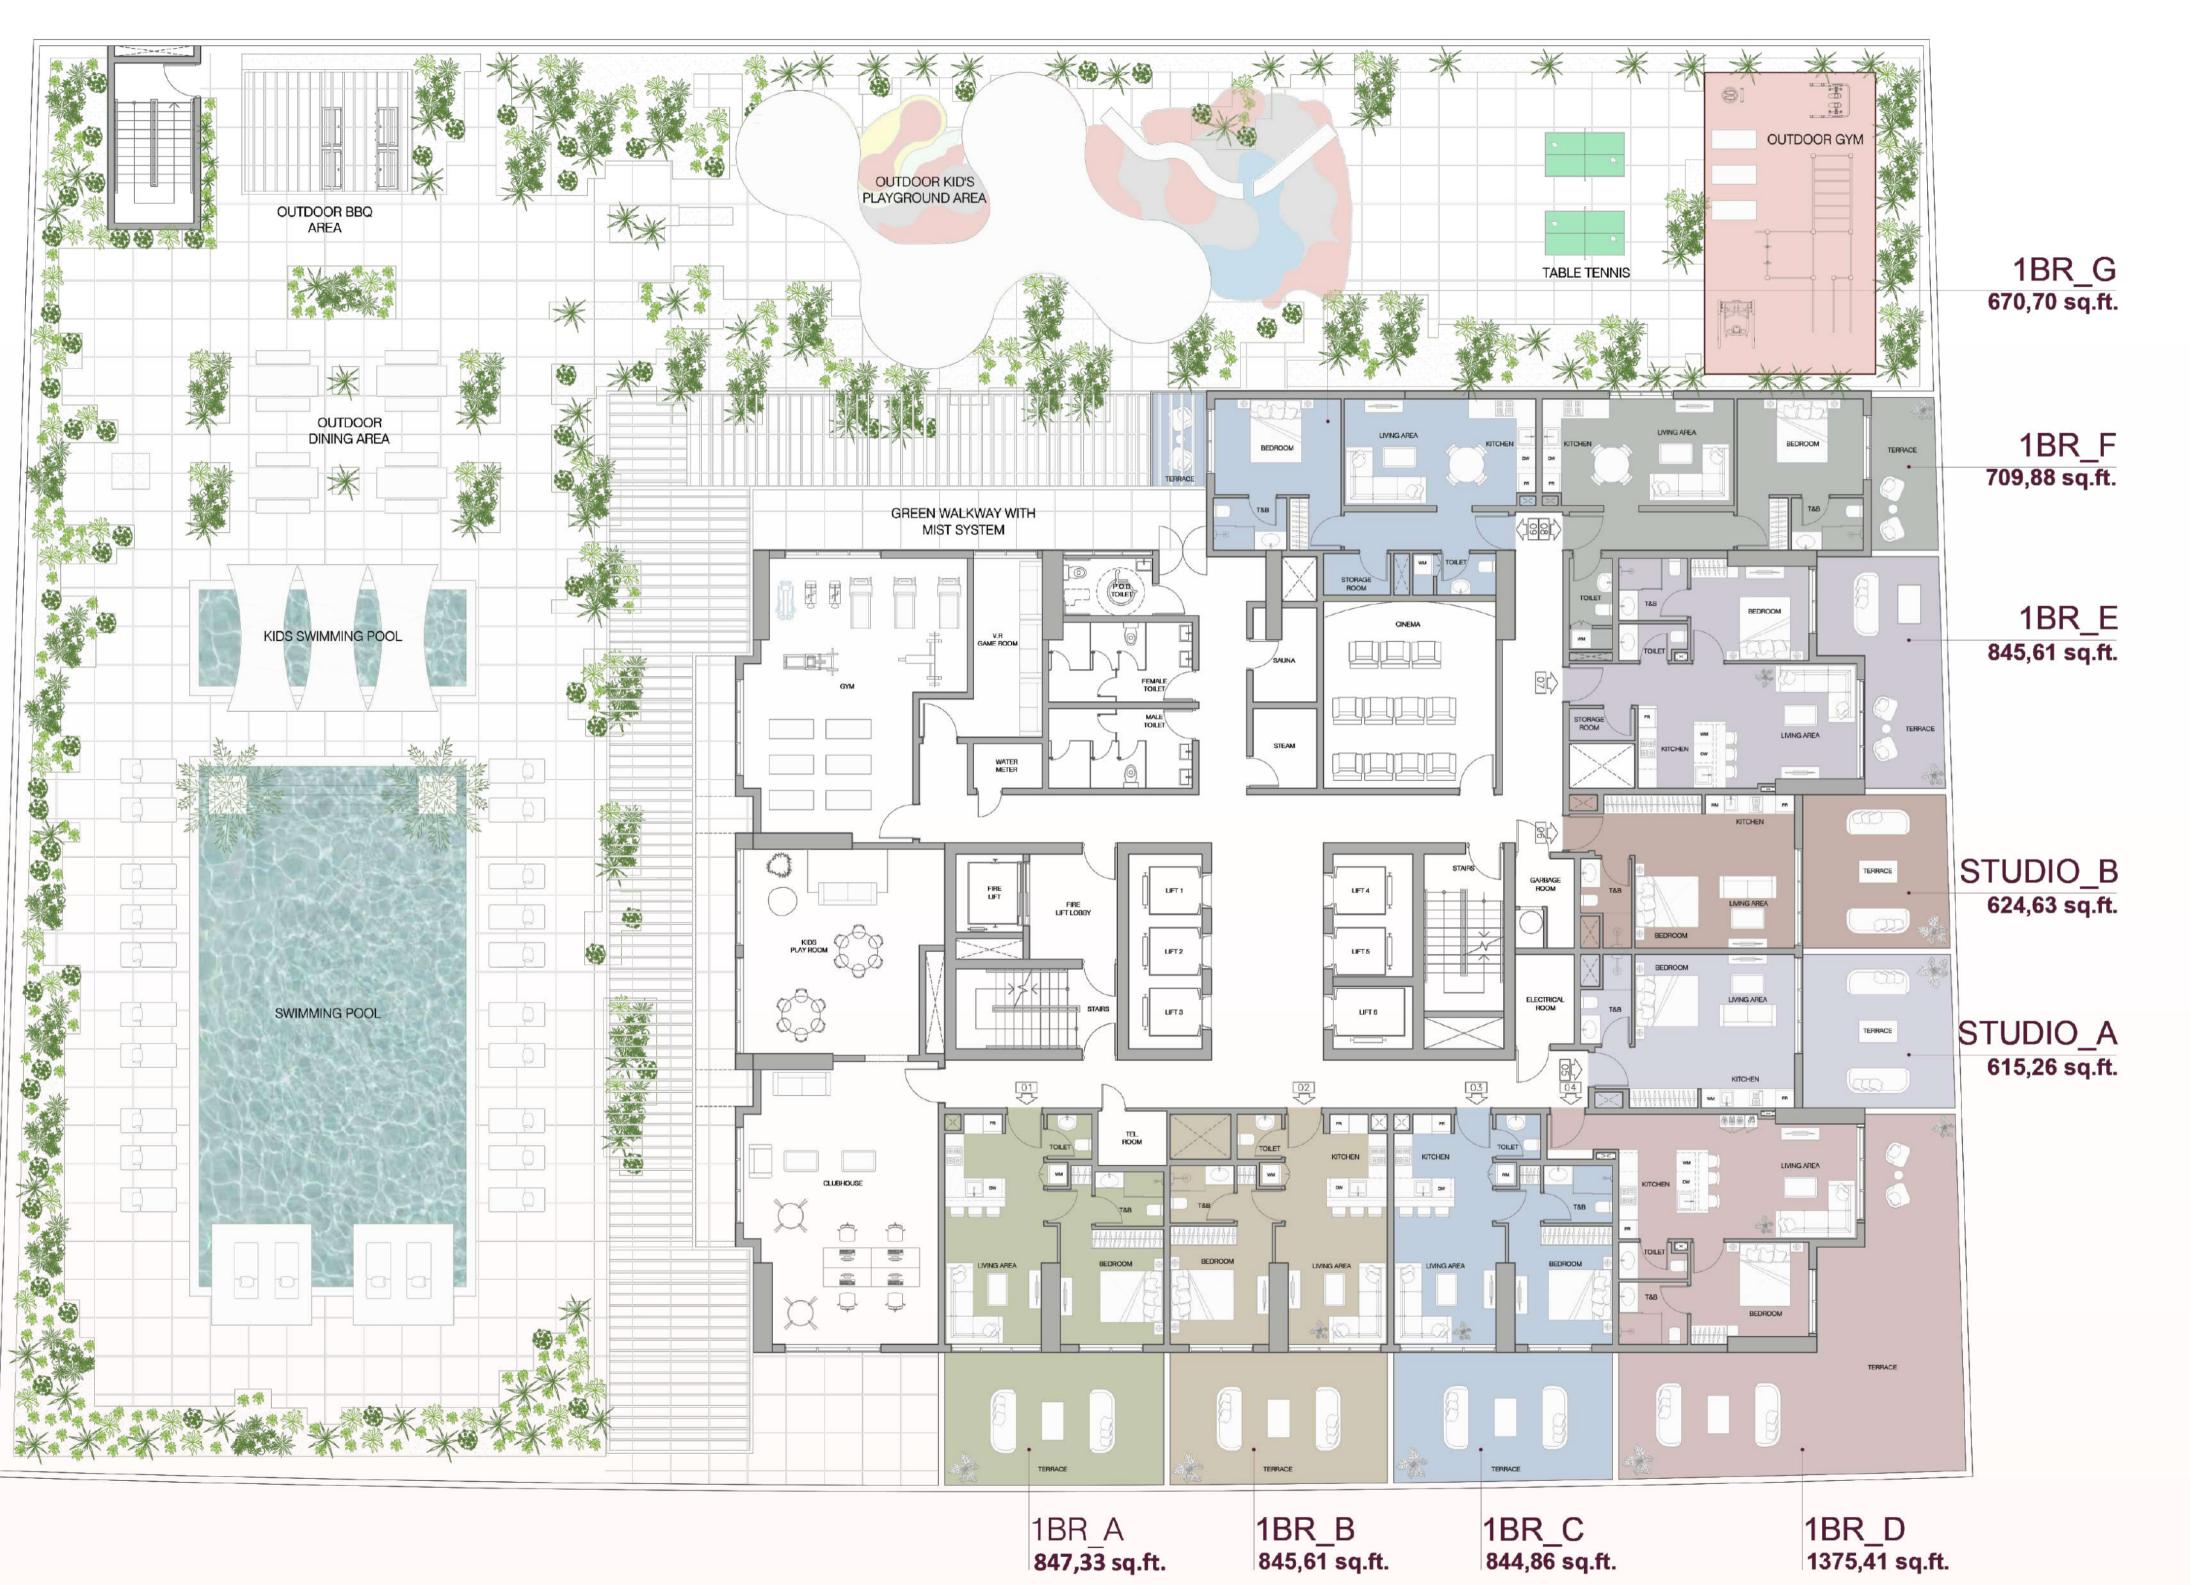

## Ground Floor

- **1** Main Entrance
- 2 Main Lobby
- 3 Lift Lobby
- 4 Retail 1
- 5 Retail 2
- 6 Retail 3
- **7** Retail 4
- 8 Retail 5
- 9





## Podium Floor

- 1 Swimming Pool
- 2 Kids Pool
- 3 Swimming pool deck area
- 4 Clubhouse
- 5 Kids Play Room
- 6 Gym & Yoga Room
- **7** VR Game Room
- 8 Male Shower & Changing Room
- **9** Female Shower & Changing Room
- 10 Disabled Toilet
- 11 Steam room
- **12** Sauna
- 13 Cinema
- 14 BBQ & Kitchen Area
- **15** Open Air Dining Area
- Green Walkway with Refreshing Mist System
- 17 Outdoor Kids Play Area
- **18** Table Tennis
- 19 Outdoor Gym



THE F1FTH
TOWER

FIRST FLOOR PLAN







TYPICAL 14-17 FLOOR PLAN

THE F1FTH

## THE F1FTH TOWER









TYPICAL 24-26 FLOOR PLAN

THE F1FTH