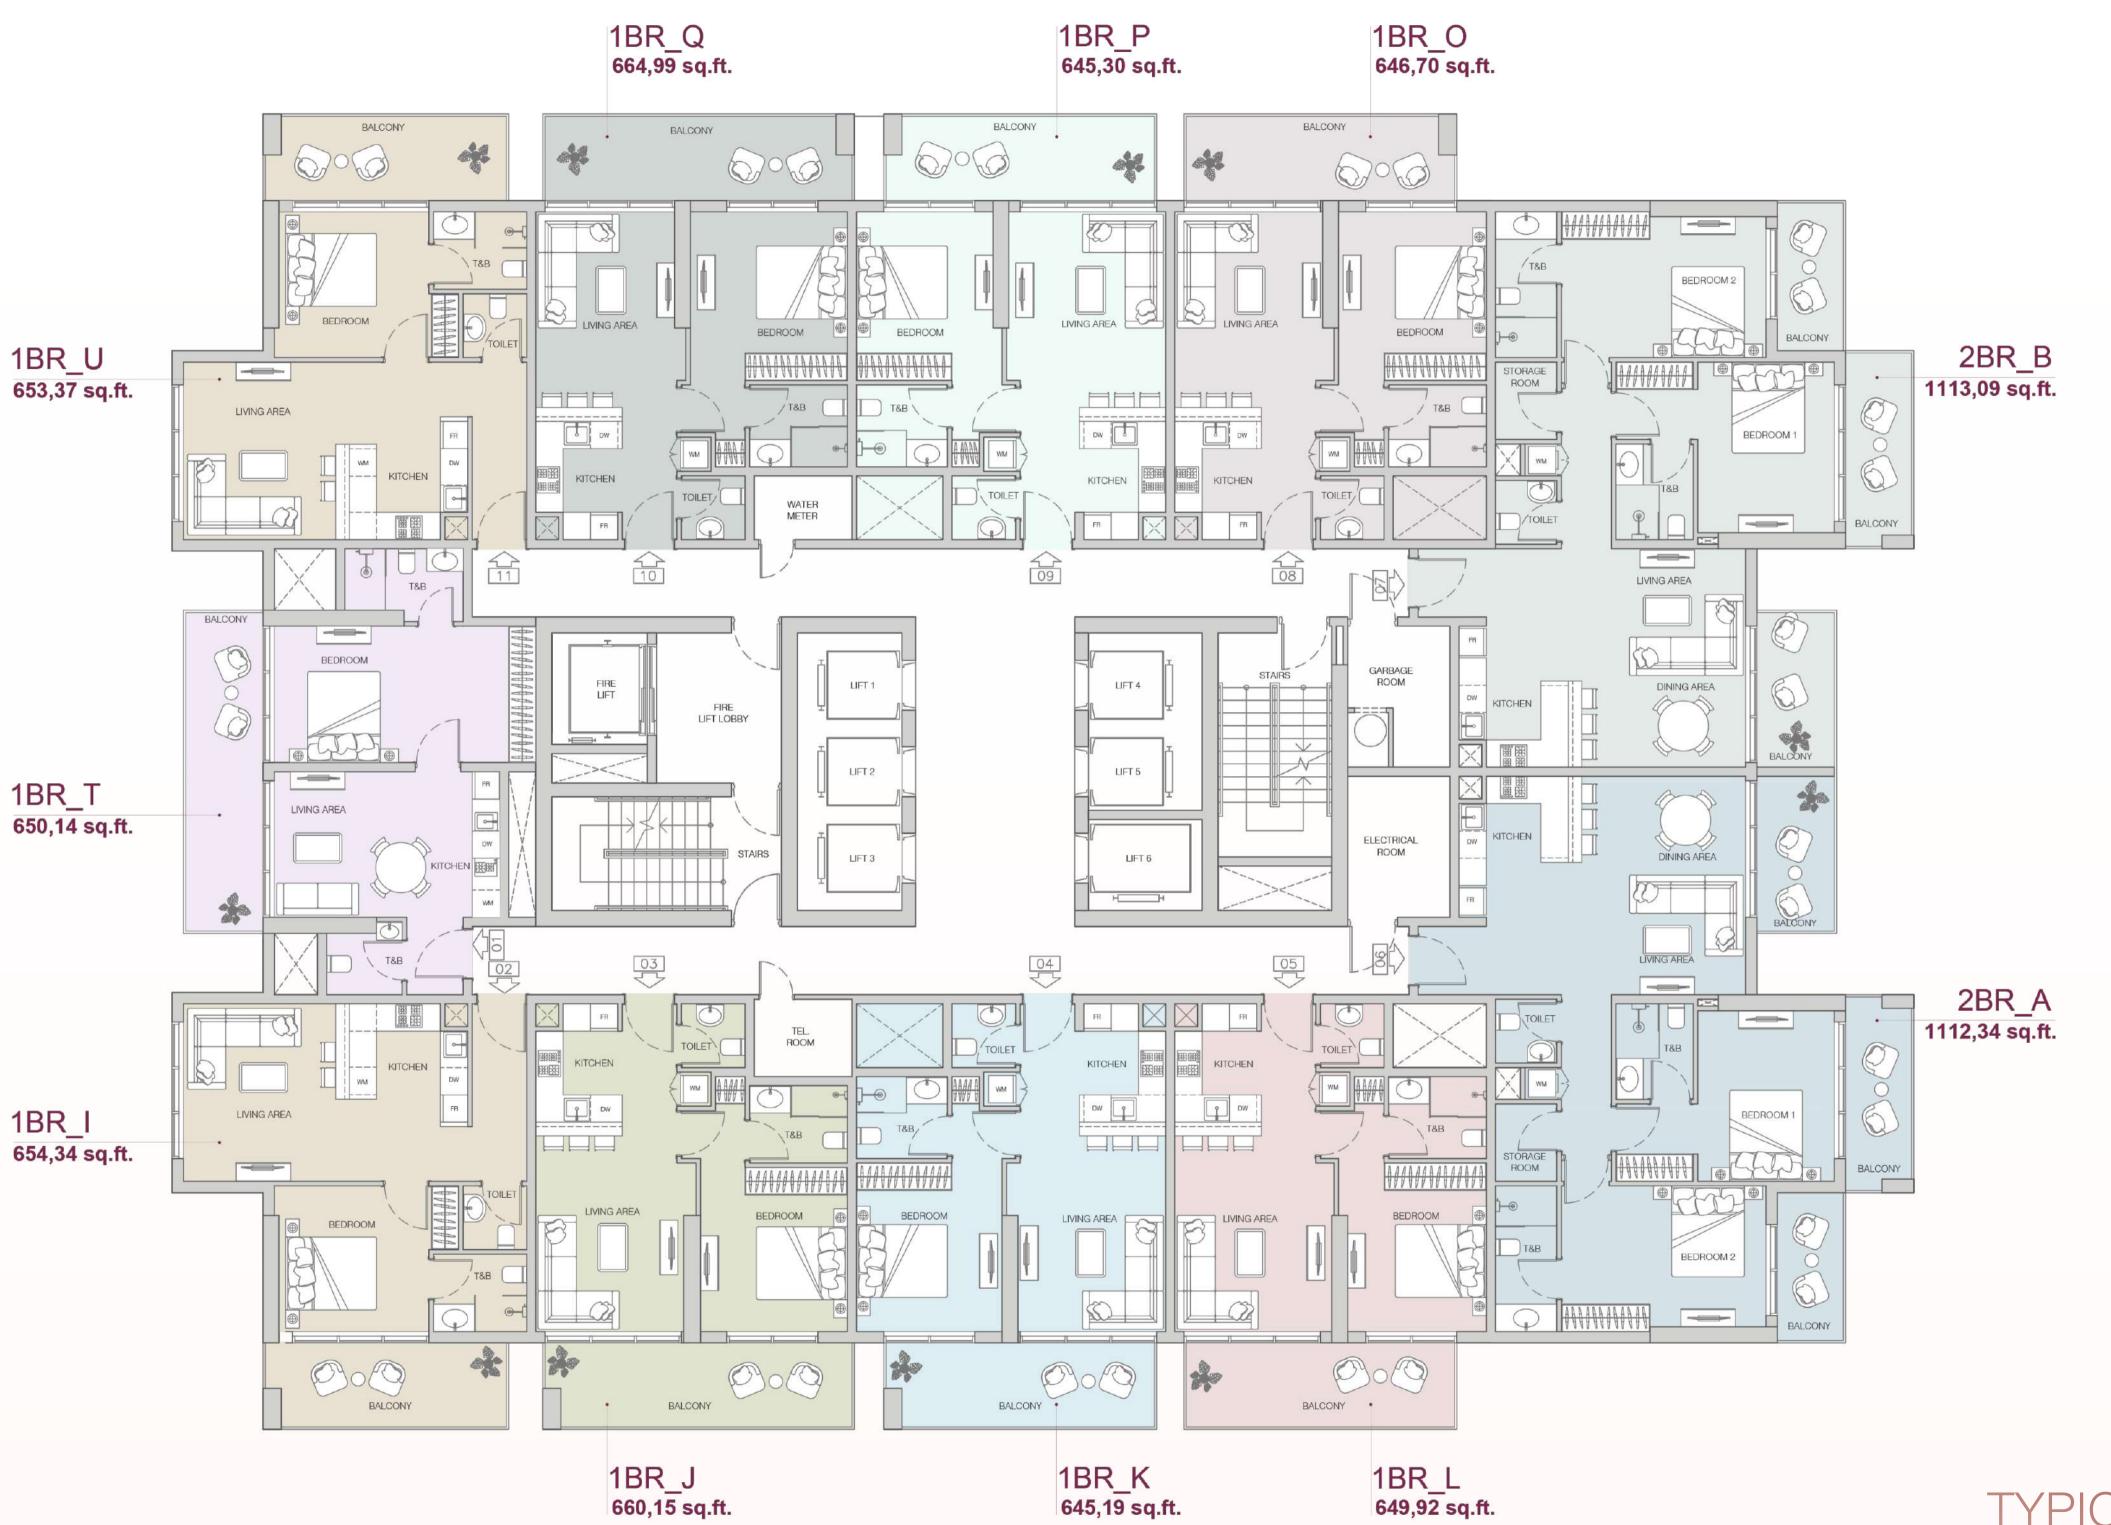

## Ground Floor

- **1** Main Entrance
- 2 Main Lobby
- 3 Lift Lobby
- 4 Retail 1
- 5 Retail 2
- 6 Retail 3
- **7** Retail 4
- 8 Retail 5
- 9





## Podium Floor

- 1 Swimming Pool
- 2 Kids Pool
- 3 Swimming pool deck area
- 4 Clubhouse
- 5 Kids Play Room
- 6 Gym & Yoga Room
- **7** VR Game Room
- 8 Male Shower & Changing Room
- **9** Female Shower & Changing Room
- 10 Disabled Toilet
- 11 Steam room
- **12** Sauna
- 13 Cinema
- 14 BBQ & Kitchen Area
- **15** Open Air Dining Area
- Green Walkway with Refreshing Mist System
- 17 Outdoor Kids Play Area
- **18** Table Tennis
- 19 Outdoor Gym



THE F1FTH
TOWER

FIRST FLOOR PLAN







TYPICAL 14-17 FLOOR PLAN

THE F1FTH

## THE F1FTH TOWER









TYPICAL 24-26 FLOOR PLAN

THE F1FTH