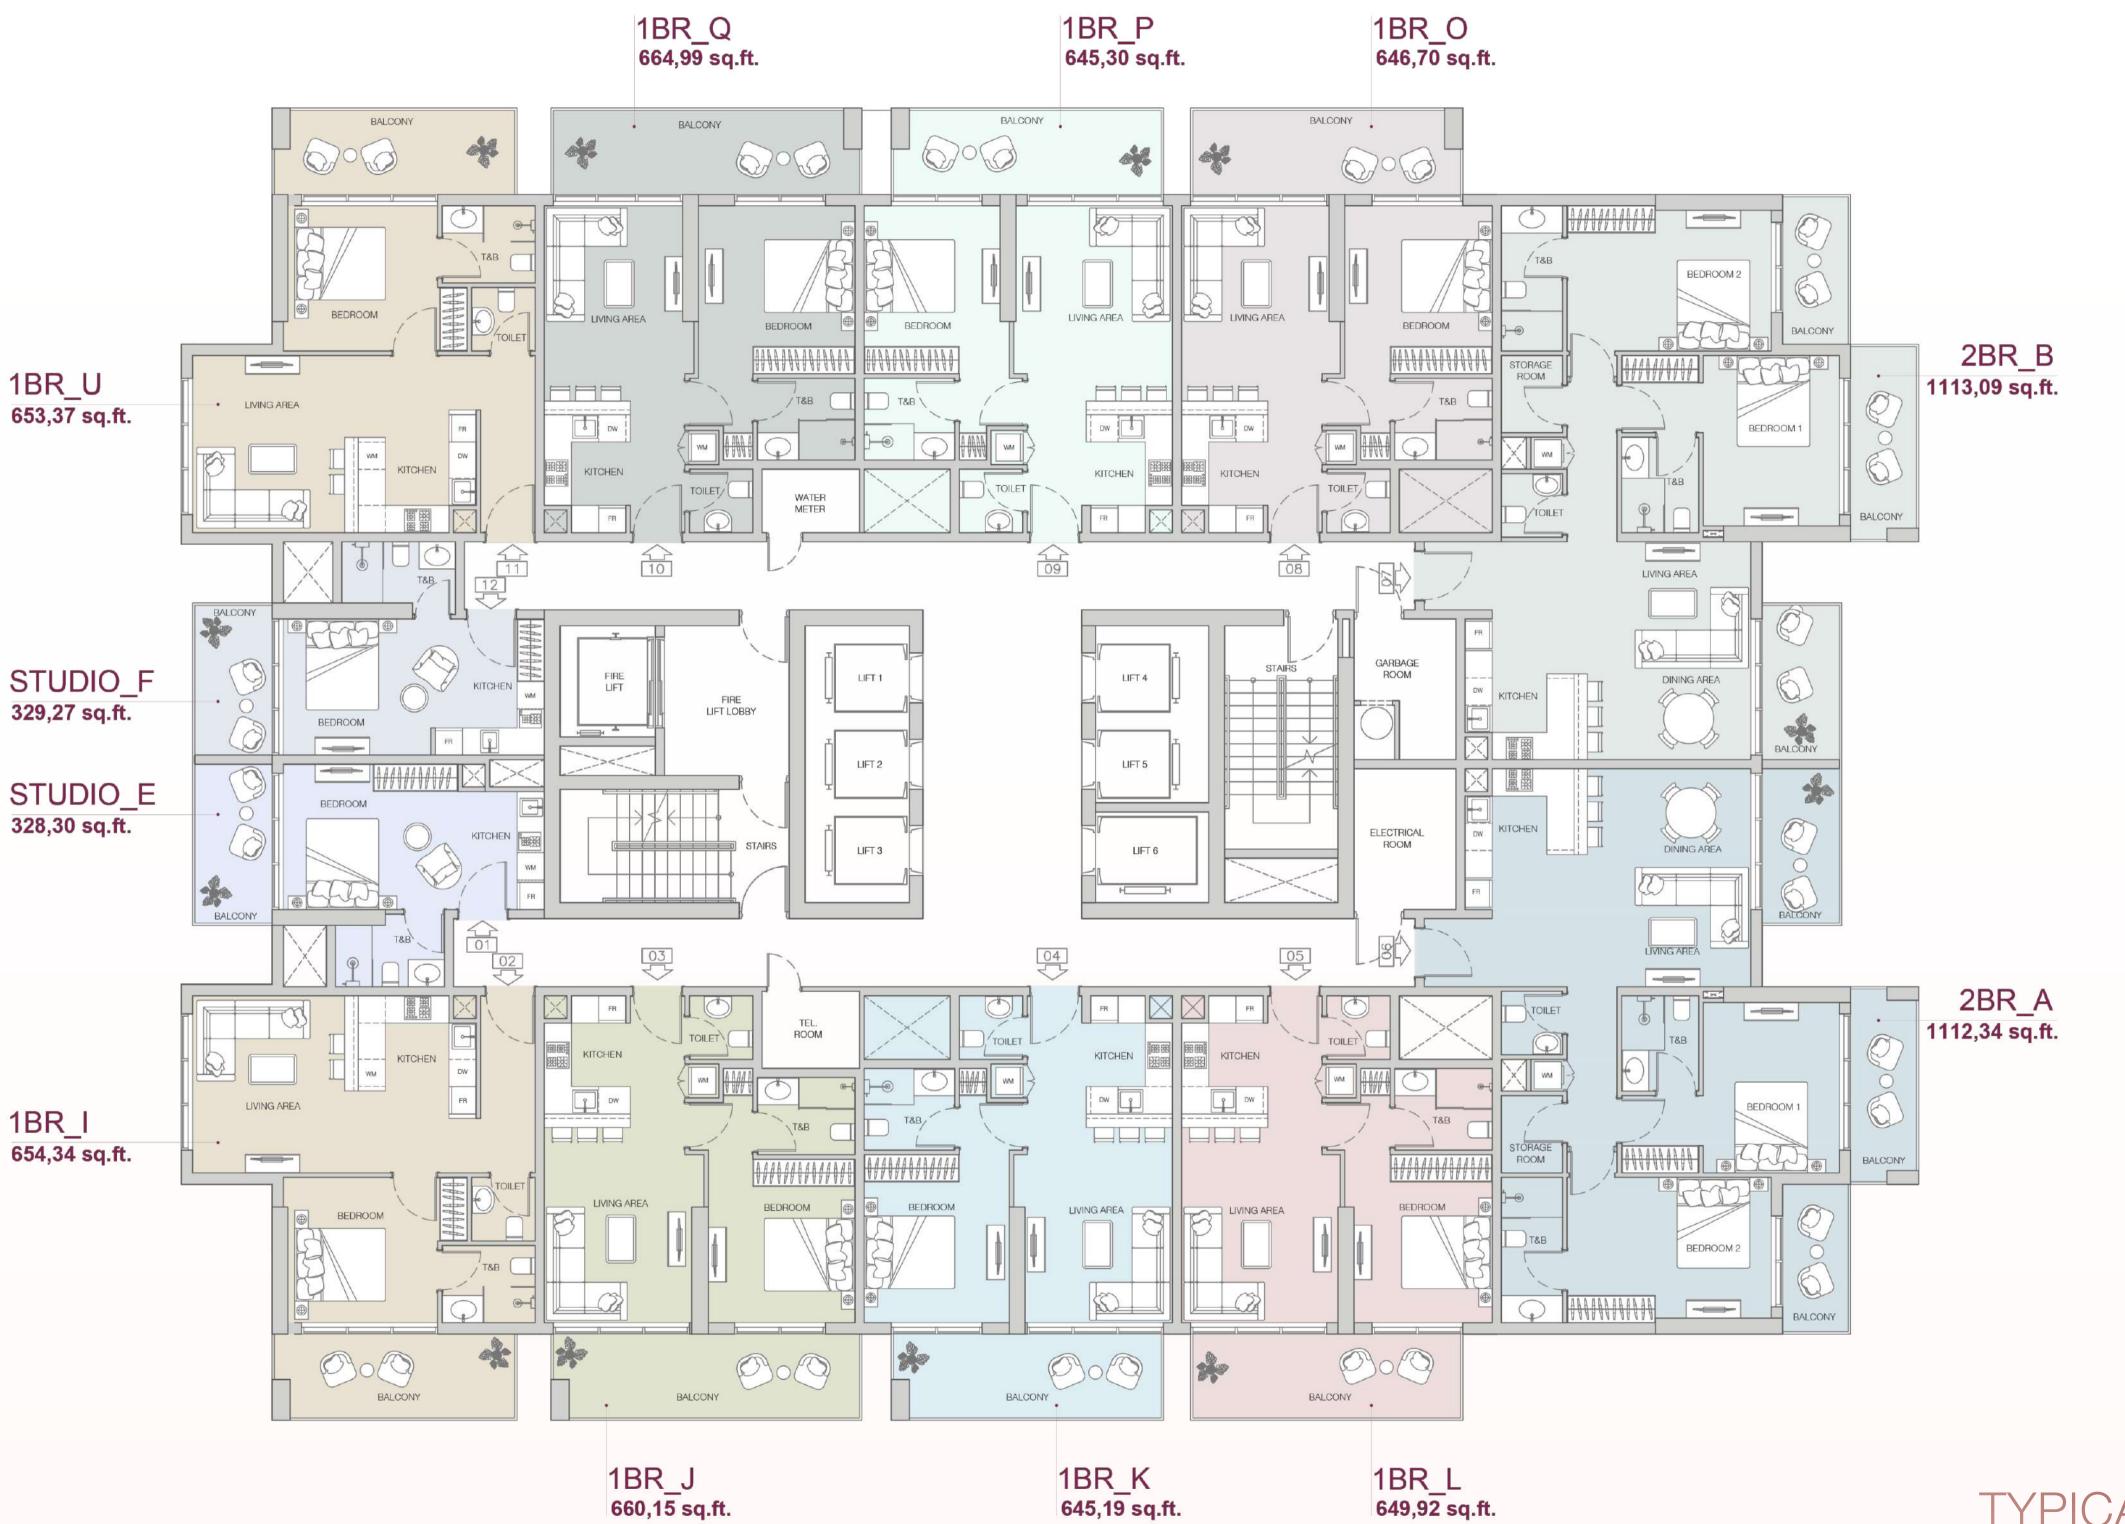

## Ground Floor

- **1** Main Entrance
- 2 Main Lobby
- 3 Lift Lobby
- 4 Retail 1
- 5 Retail 2
- 6 Retail 3
- **7** Retail 4
- 8 Retail 5
- 9





## Podium Floor

- 1 Swimming Pool
- 2 Kids Pool
- 3 Swimming pool deck area
- 4 Clubhouse
- 5 Kids Play Room
- 6 Gym & Yoga Room
- **7** VR Game Room
- 8 Male Shower & Changing Room
- **9** Female Shower & Changing Room
- 10 Disabled Toilet
- 11 Steam room
- **12** Sauna
- 13 Cinema
- 14 BBQ & Kitchen Area
- **15** Open Air Dining Area
- Green Walkway with Refreshing Mist System
- 17 Outdoor Kids Play Area
- **18** Table Tennis
- 19 Outdoor Gym



THE F1FTH
TOWER

FIRST FLOOR PLAN







TYPICAL 14-17 FLOOR PLAN

THE F1FTH

## THE F1FTH TOWER









TYPICAL 24-26 FLOOR PLAN

THE F1FTH