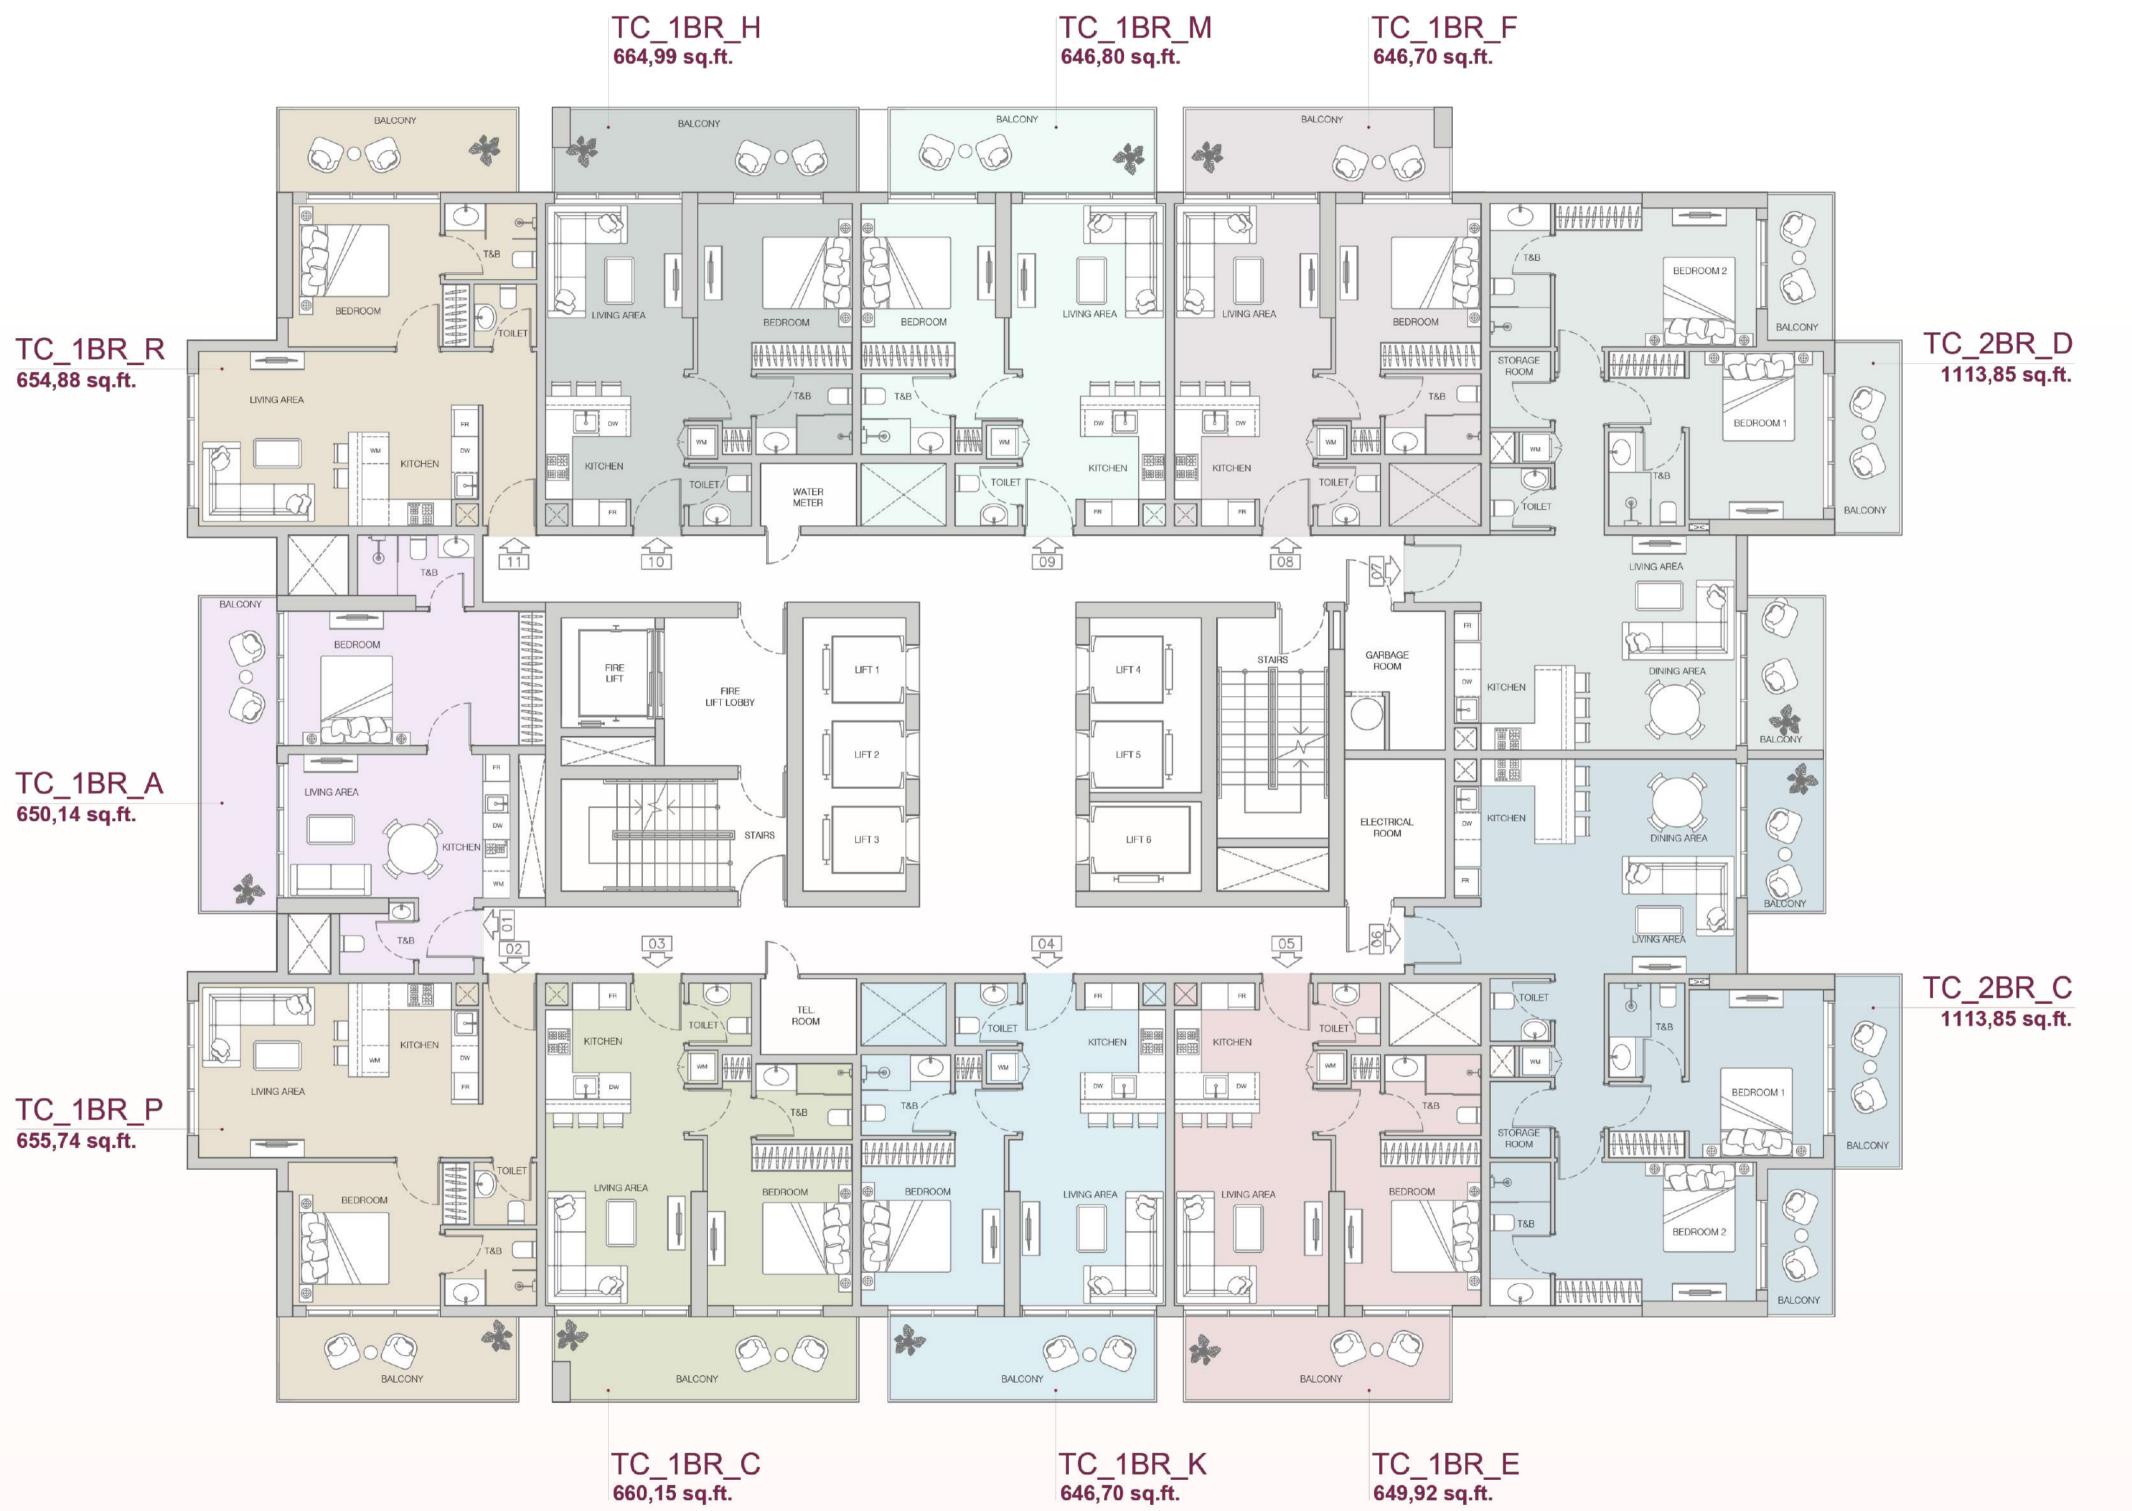

## Ground Floor

- **1** Main Entrance
- 2 Main Lobby
- 3 Lift Lobby
- 4 Retail 1
- 5 Retail 2
- 6 Retail 3
- **7** Retail 4
- 8 Retail 5
- 9





## Podium Floor

- 1 Swimming Pool
- 2 Kids Pool
- 3 Swimming pool deck area
- 4 Clubhouse
- 5 Kids Play Room
- 6 Gym & Yoga Room
- **7** VR Game Room
- 8 Male Shower & Changing Room
- **9** Female Shower & Changing Room
- 10 Disabled Toilet
- 11 Steam room
- **12** Sauna
- 13 Cinema
- 14 BBQ & Kitchen Area
- **15** Open Air Dining Area
- Green Walkway with Refreshing Mist System
- 17 Outdoor Kids Play Area
- **18** Table Tennis
- 19 Outdoor Gym



THE F1FTH
TOWER

FIRST FLOOR PLAN







TYPICAL 14-17 FLOOR PLAN

THE F1FTH

## THE F1FTH TOWER









TYPICAL 24-26 FLOOR PLAN

THE F1FTH