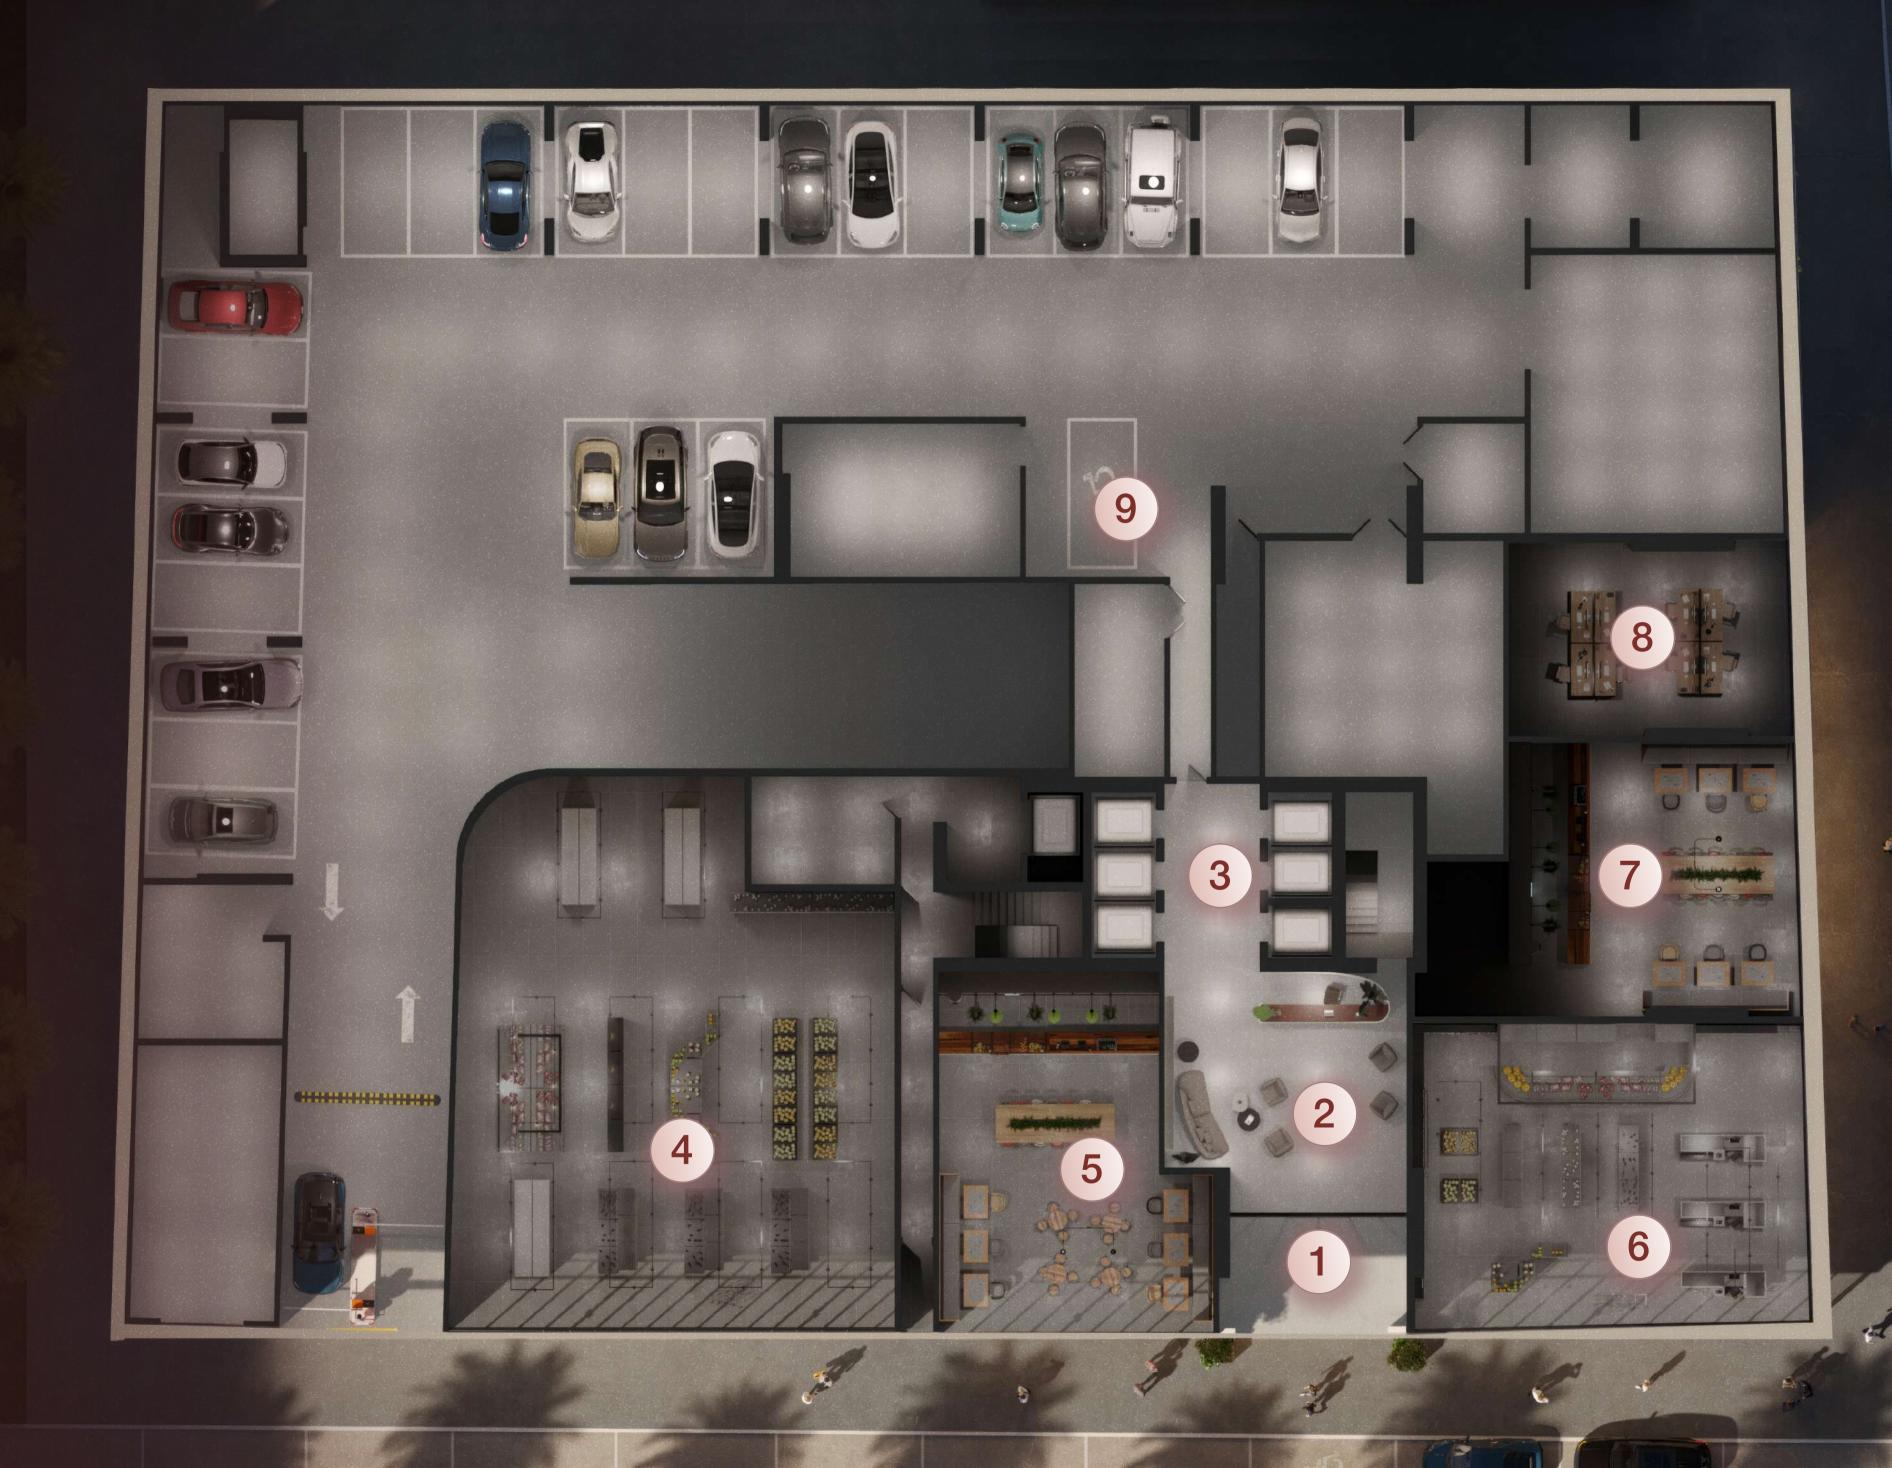

## Ground Floor

- **1** Main Entrance
- 2 Main Lobby
- 3 Lift Lobby
- 4 Retail 1
- 5 Retail 2
- 6 Retail 3
- **7** Retail 4
- 8 Retail 5
- 9