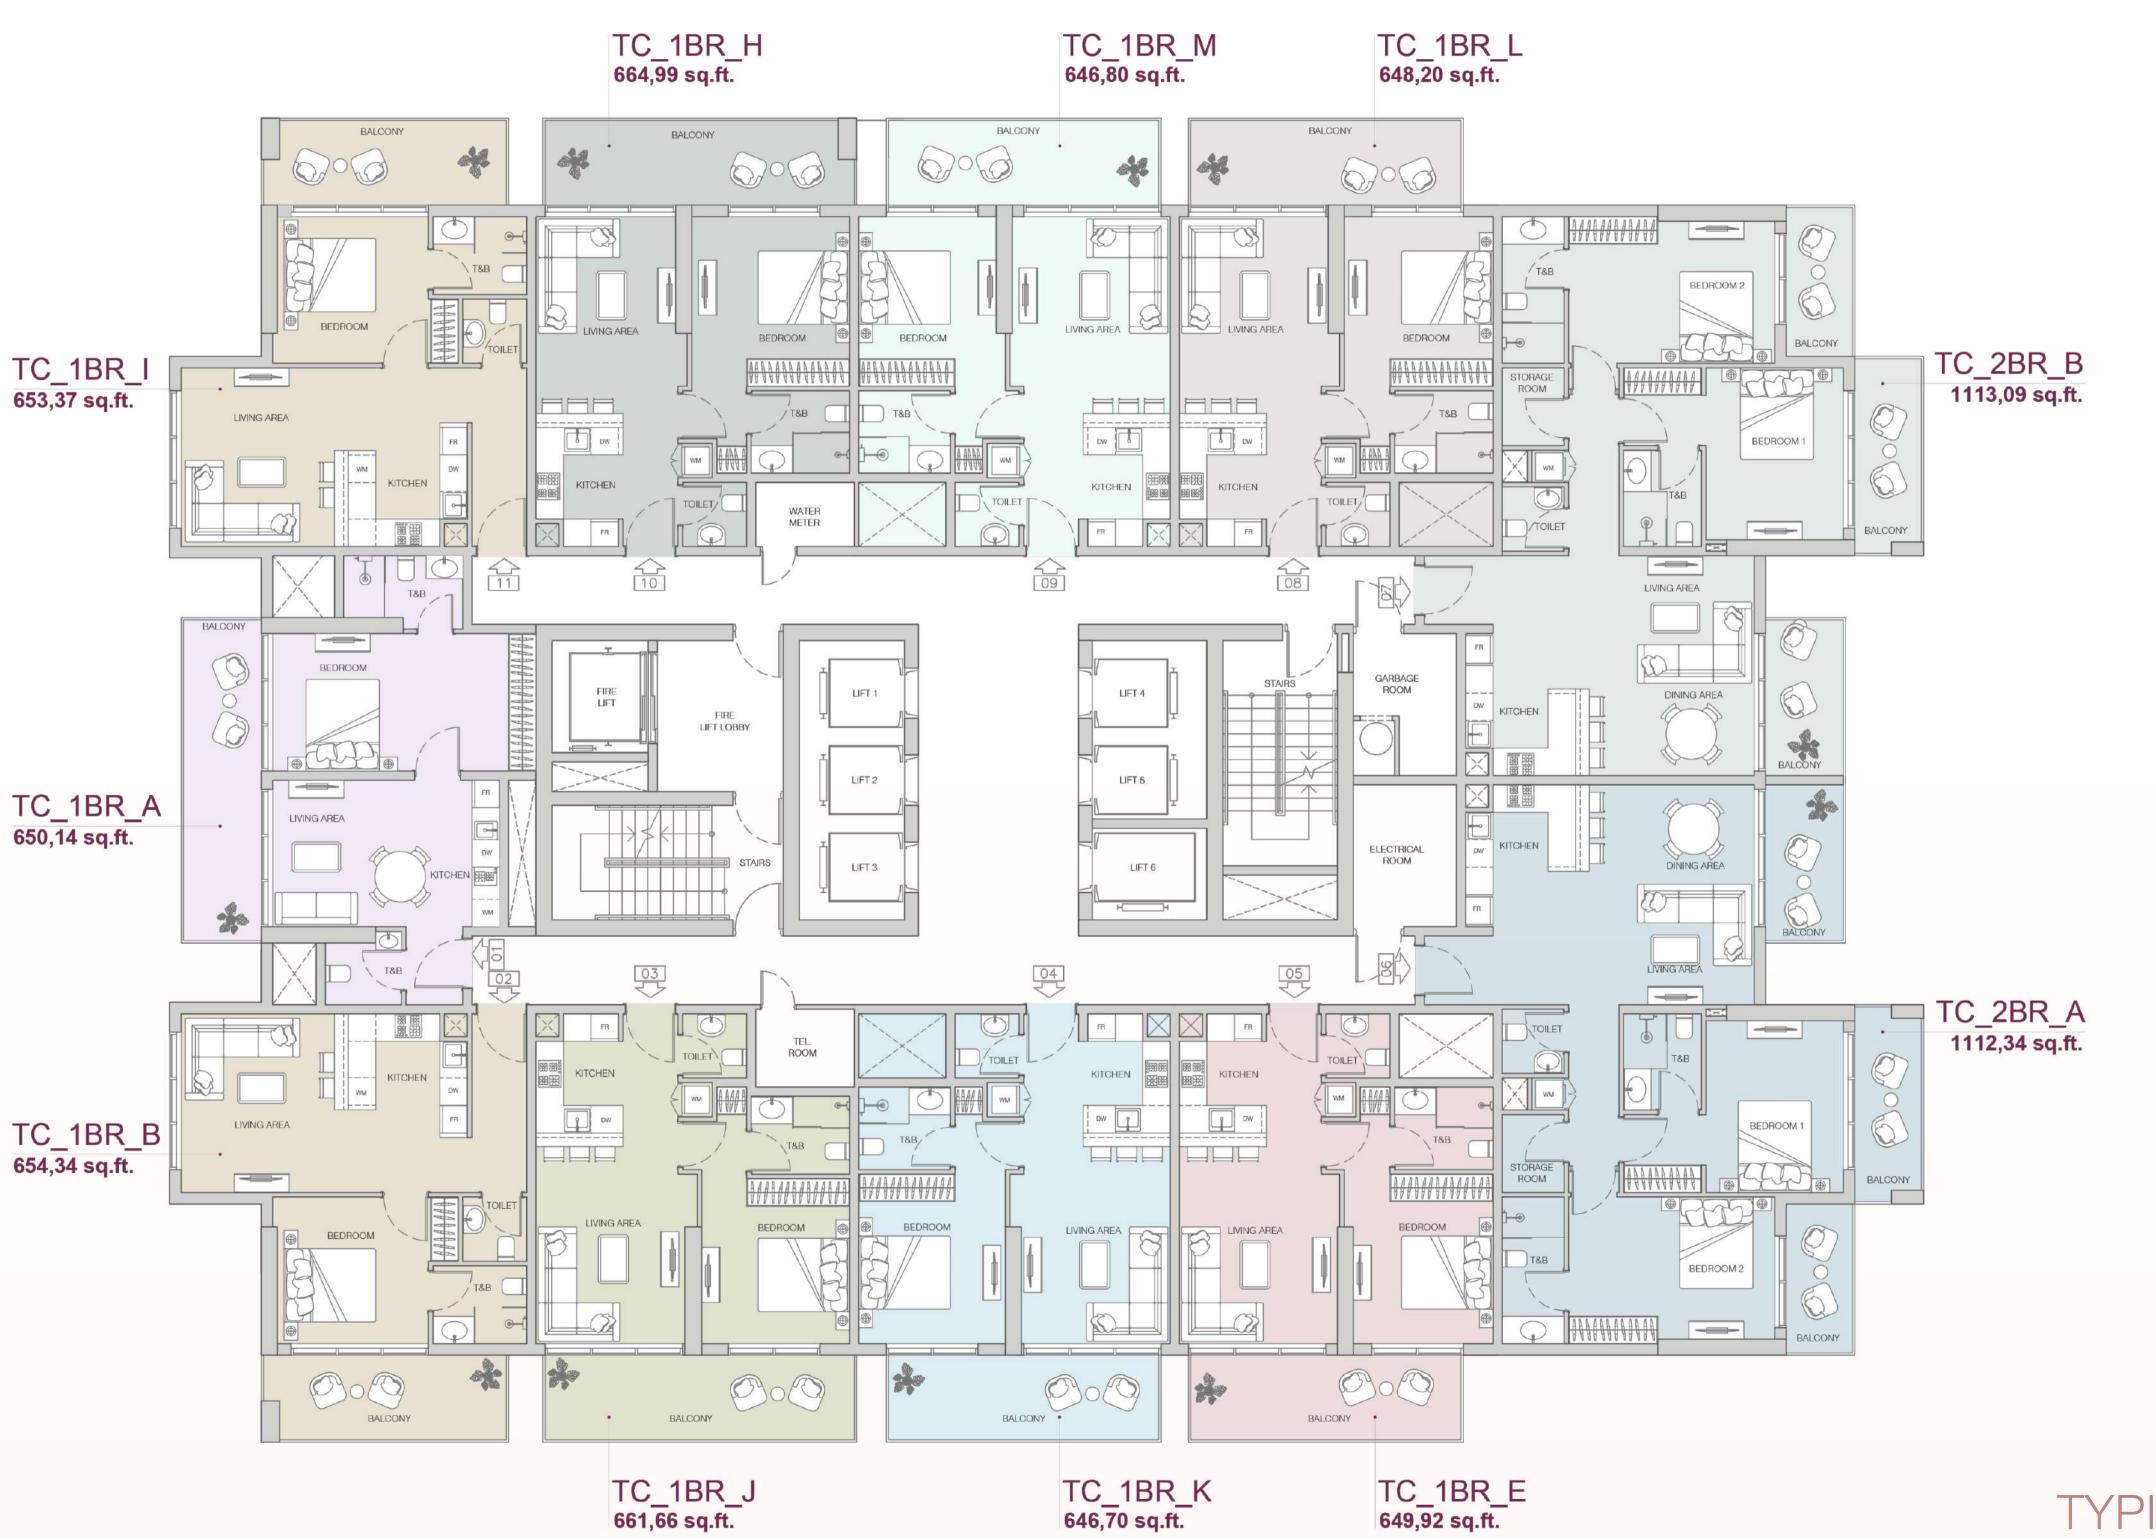

## Ground Floor

- **1** Main Entrance
- 2 Main Lobby
- 3 Lift Lobby
- 4 Retail 1
- 5 Retail 2
- 6 Retail 3
- **7** Retail 4
- 8 Retail 5
- 9





## Podium Floor

- 1 Swimming Pool
- 2 Kids Pool
- 3 Swimming pool deck area
- 4 Clubhouse
- 5 Kids Play Room
- 6 Gym & Yoga Room
- **7** VR Game Room
- 8 Male Shower & Changing Room
- **9** Female Shower & Changing Room
- 10 Disabled Toilet
- 11 Steam room
- **12** Sauna
- 13 Cinema
- 14 BBQ & Kitchen Area
- **15** Open Air Dining Area
- Green Walkway with Refreshing Mist System
- 17 Outdoor Kids Play Area
- **18** Table Tennis
- 19 Outdoor Gym



THE F1FTH
TOWER

FIRST FLOOR PLAN







TYPICAL 14-17 FLOOR PLAN

THE F1FTH

## THE F1FTH TOWER









TYPICAL 24-26 FLOOR PLAN

THE F1FTH