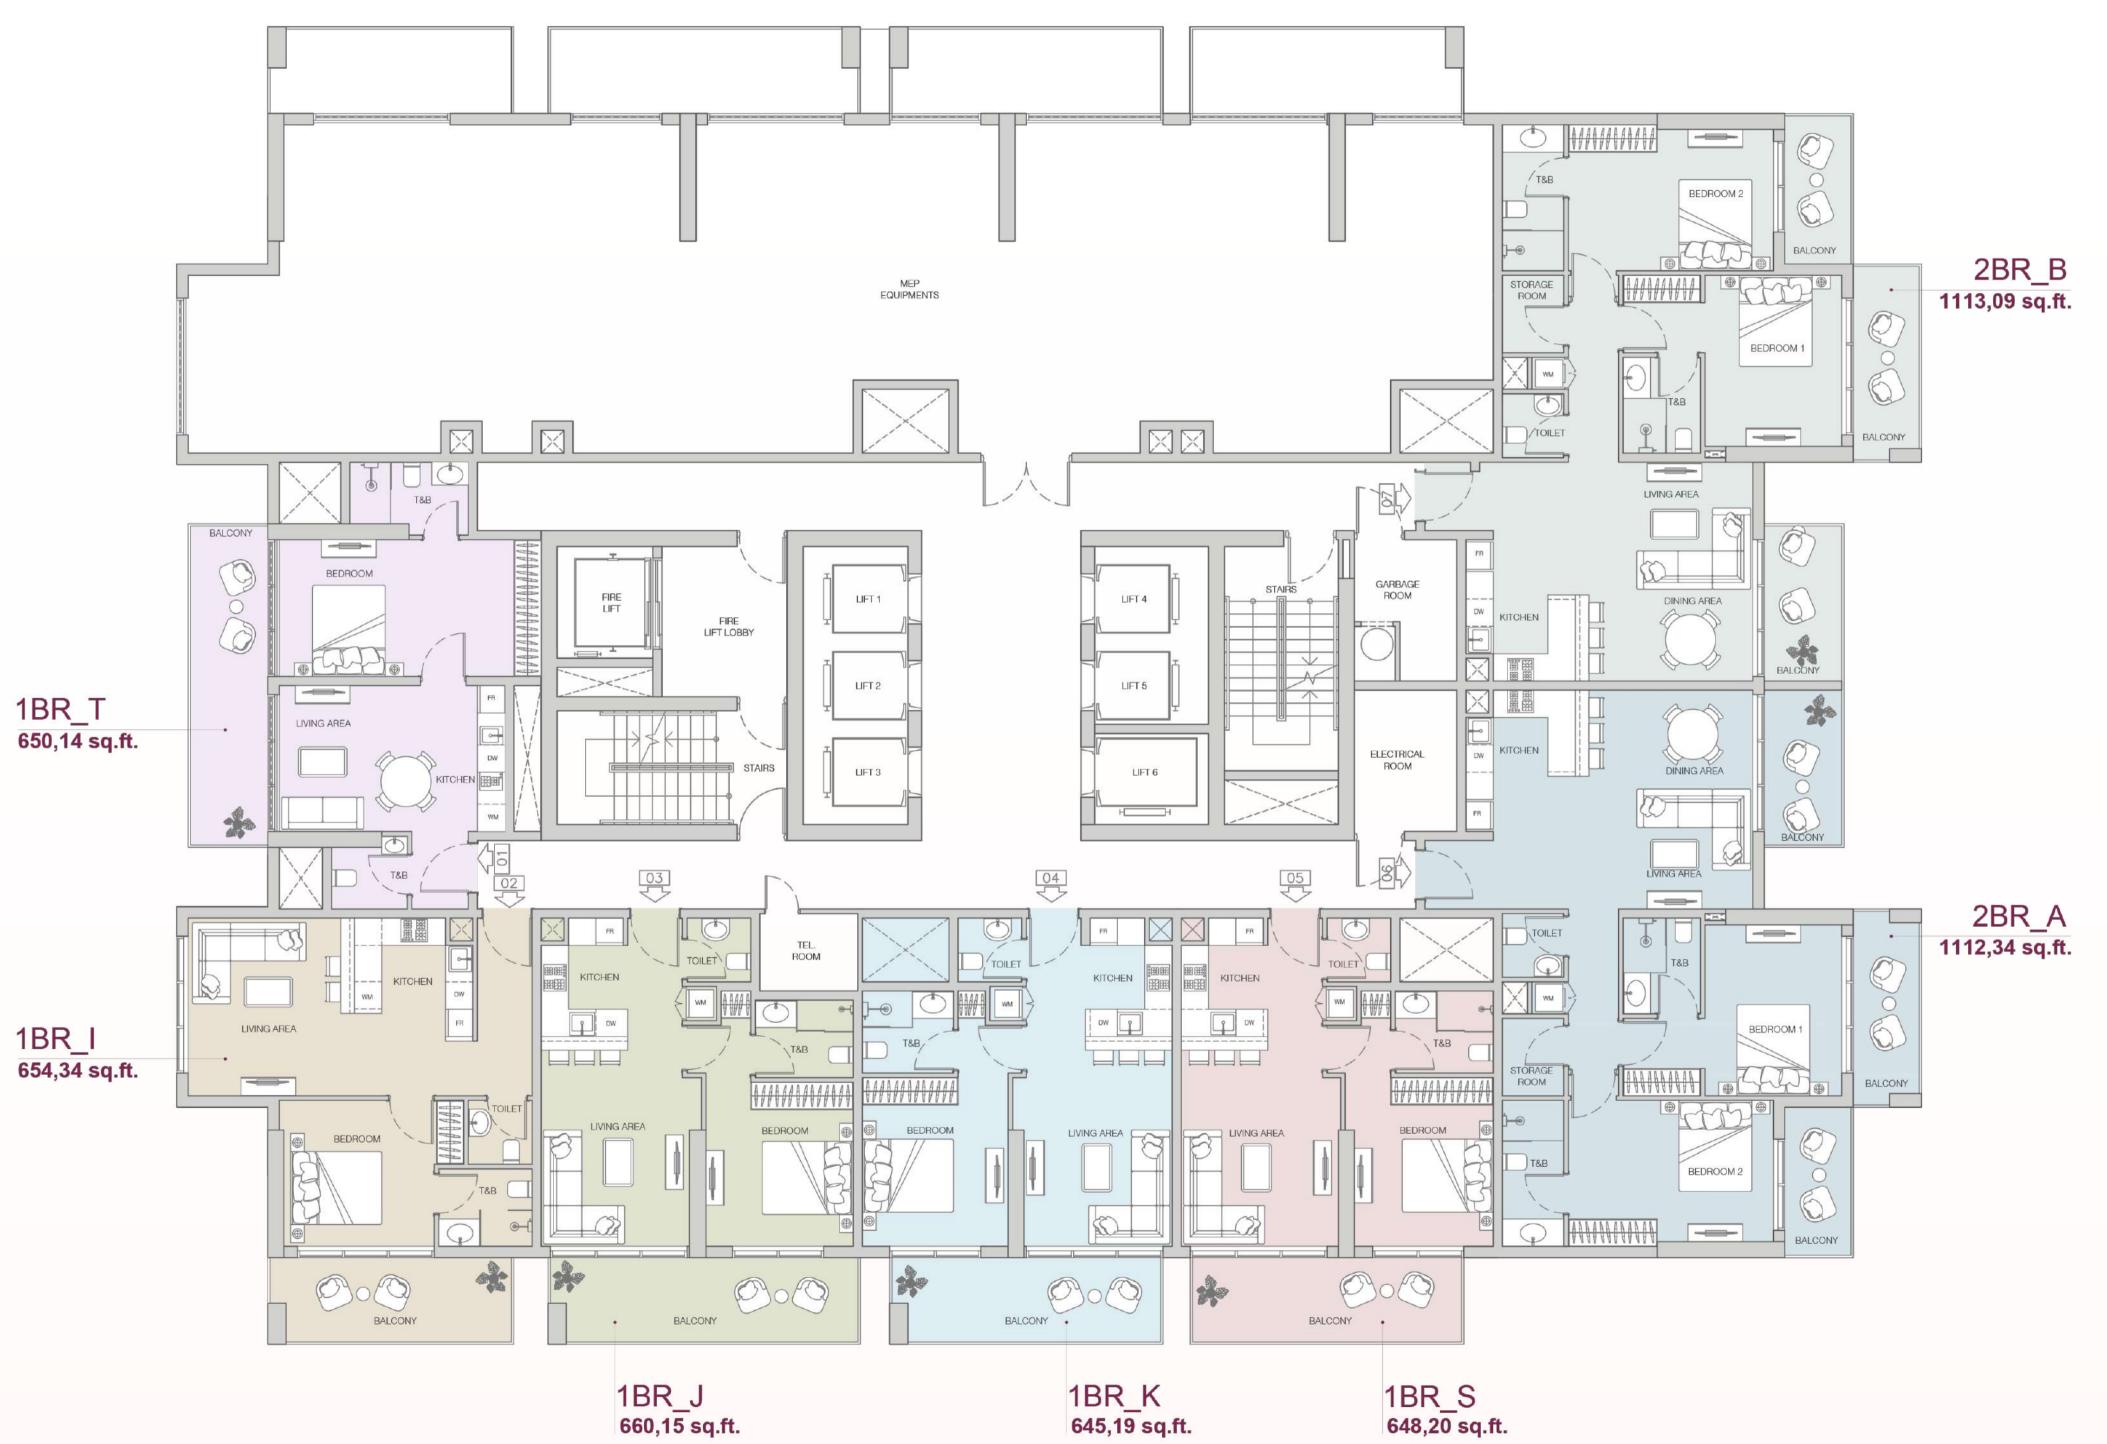

## Ground Floor

- **1** Main Entrance
- 2 Main Lobby
- 3 Lift Lobby
- 4 Retail 1
- 5 Retail 2
- 6 Retail 3
- **7** Retail 4
- 8 Retail 5
- 9





## Podium Floor

- 1 Swimming Pool
- 2 Kids Pool
- 3 Swimming pool deck area
- 4 Clubhouse
- 5 Kids Play Room
- 6 Gym & Yoga Room
- **7** VR Game Room
- 8 Male Shower & Changing Room
- **9** Female Shower & Changing Room
- 10 Disabled Toilet
- 11 Steam room
- **12** Sauna
- 13 Cinema
- 14 BBQ & Kitchen Area
- **15** Open Air Dining Area
- Green Walkway with Refreshing Mist System
- 17 Outdoor Kids Play Area
- **18** Table Tennis
- 19 Outdoor Gym



THE F1FTH
TOWER

FIRST FLOOR PLAN







TYPICAL 14-17 FLOOR PLAN

THE F1FTH

## THE F1FTH TOWER









TYPICAL 24-26 FLOOR PLAN

THE F1FTH