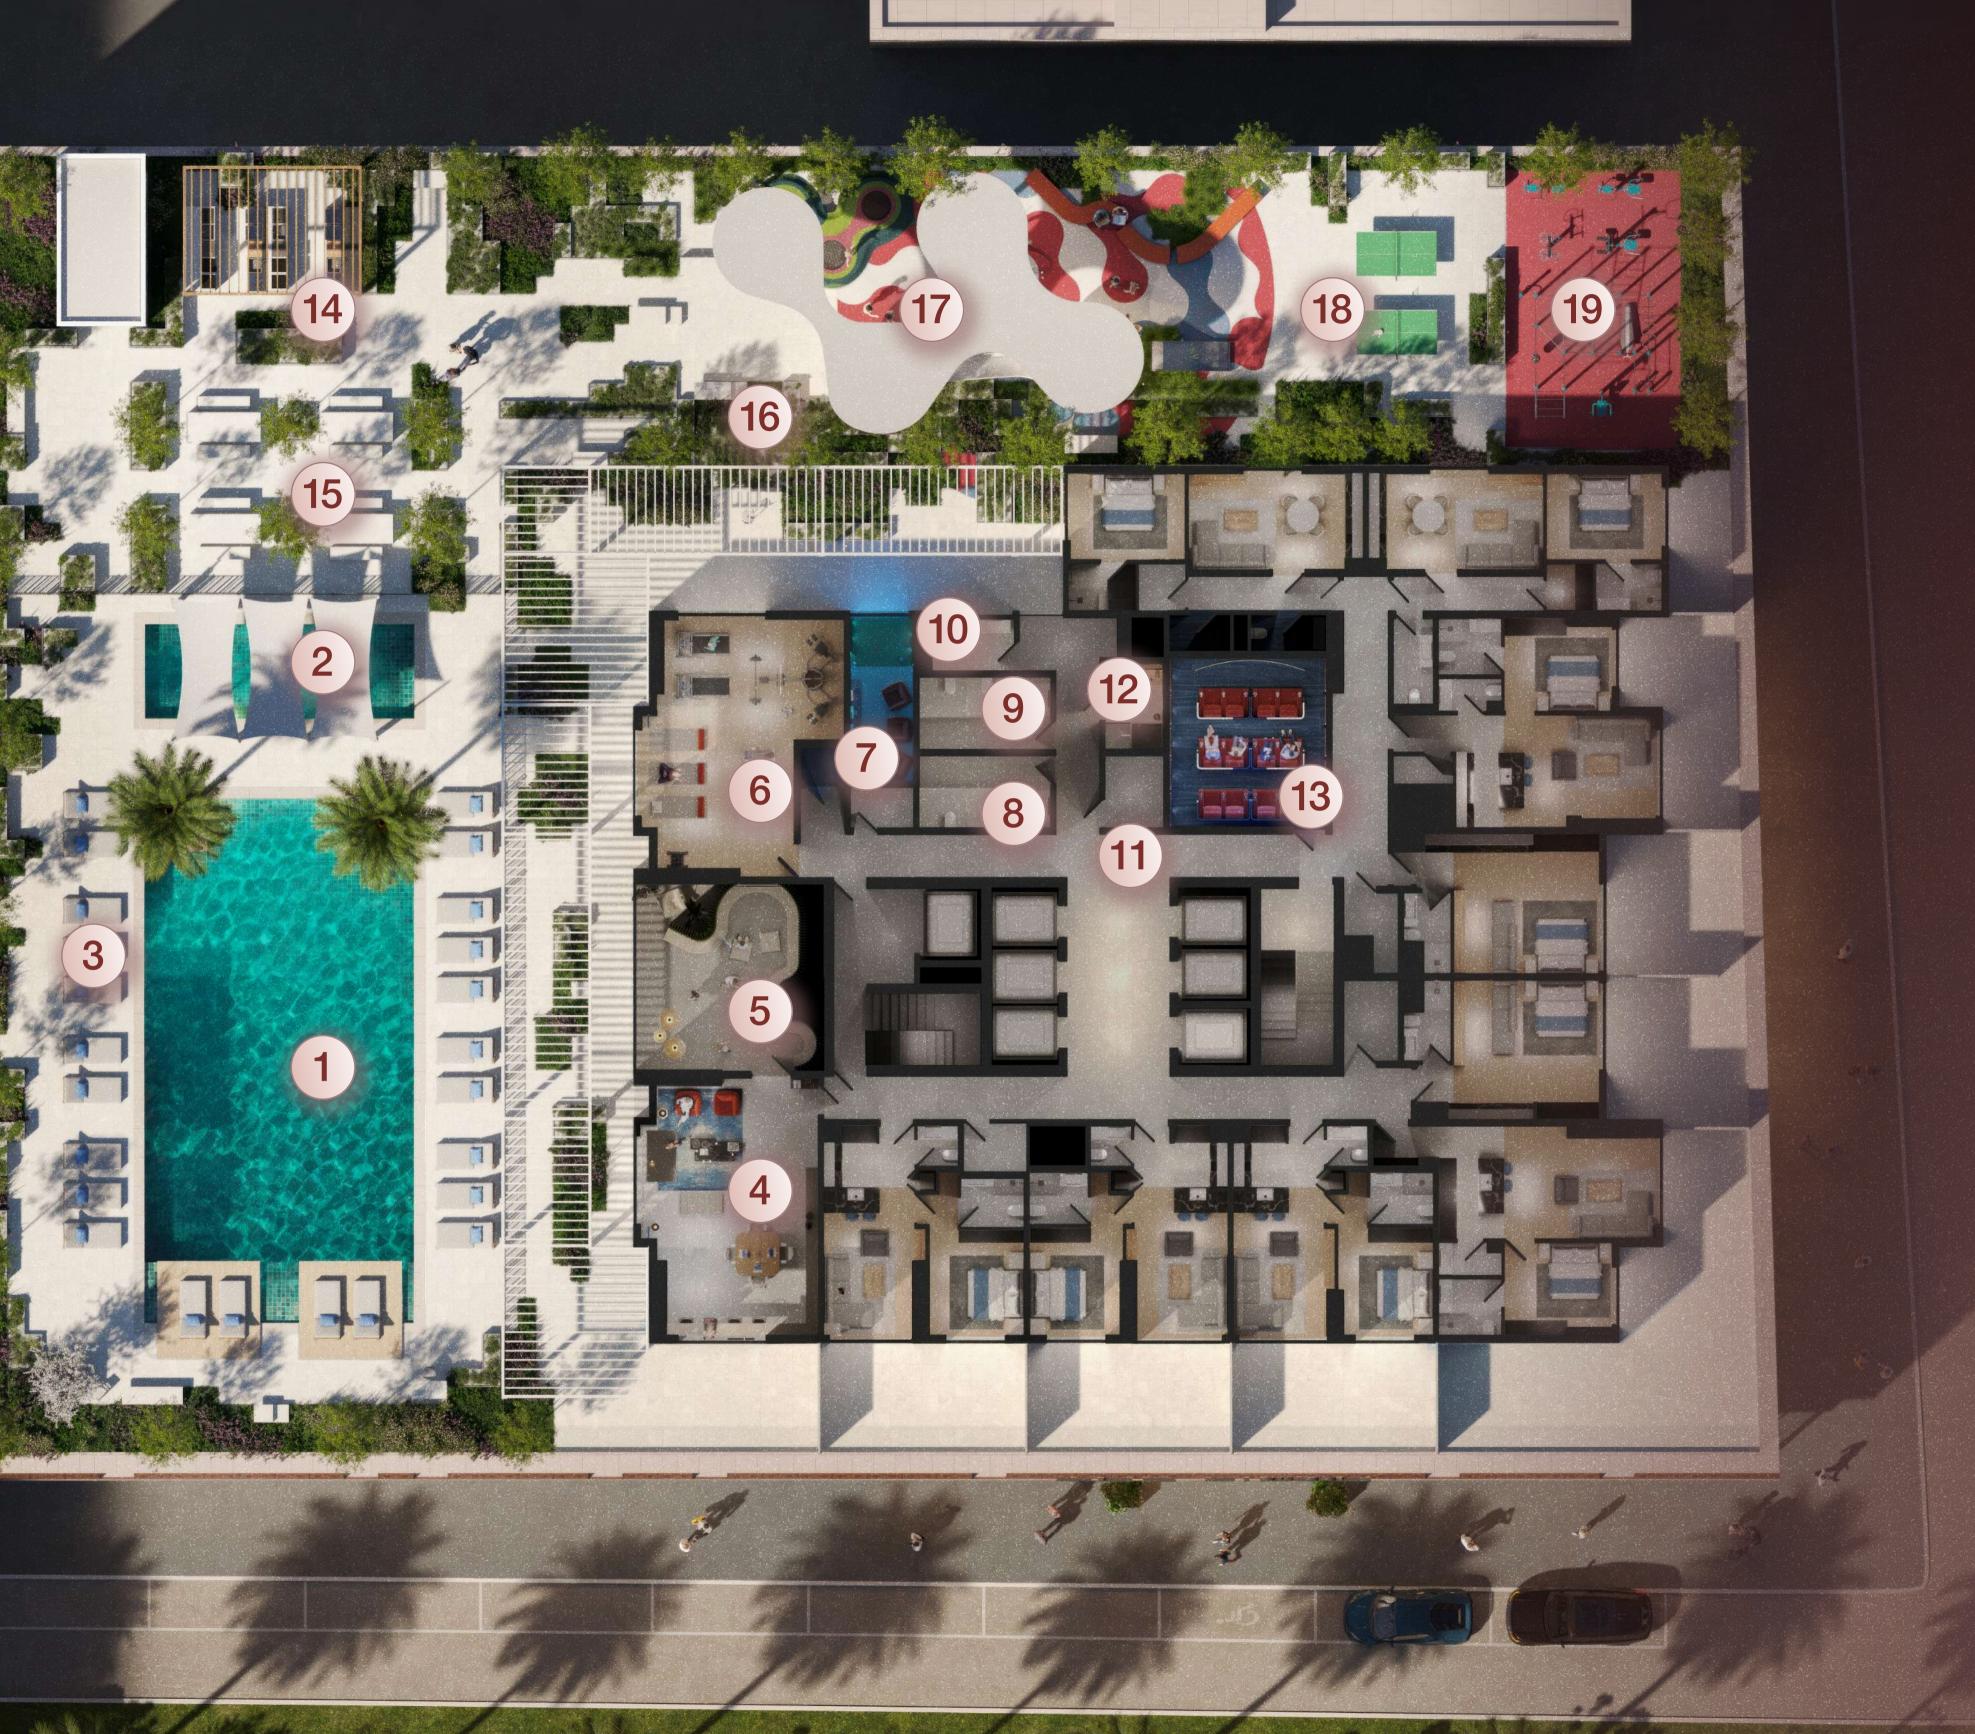

## Podium Floor

- 1 Swimming Pool
- 2 Kids Pool
- 3 Swimming pool deck area
- 4 Clubhouse
- 5 Kids Play Room
- 6 Gym & Yoga Room
- **7** VR Game Room
- 8 Male Shower & Changing Room
- **9** Female Shower & Changing Room
- 10 Disabled Toilet
- 11 Steam room
- **12** Sauna
- 13 Cinema
- 14 BBQ & Kitchen Area
- **15** Open Air Dining Area
- Green Walkway with Refreshing Mist System
- 17 Outdoor Kids Play Area
- **18** Table Tennis
- 19 Outdoor Gym