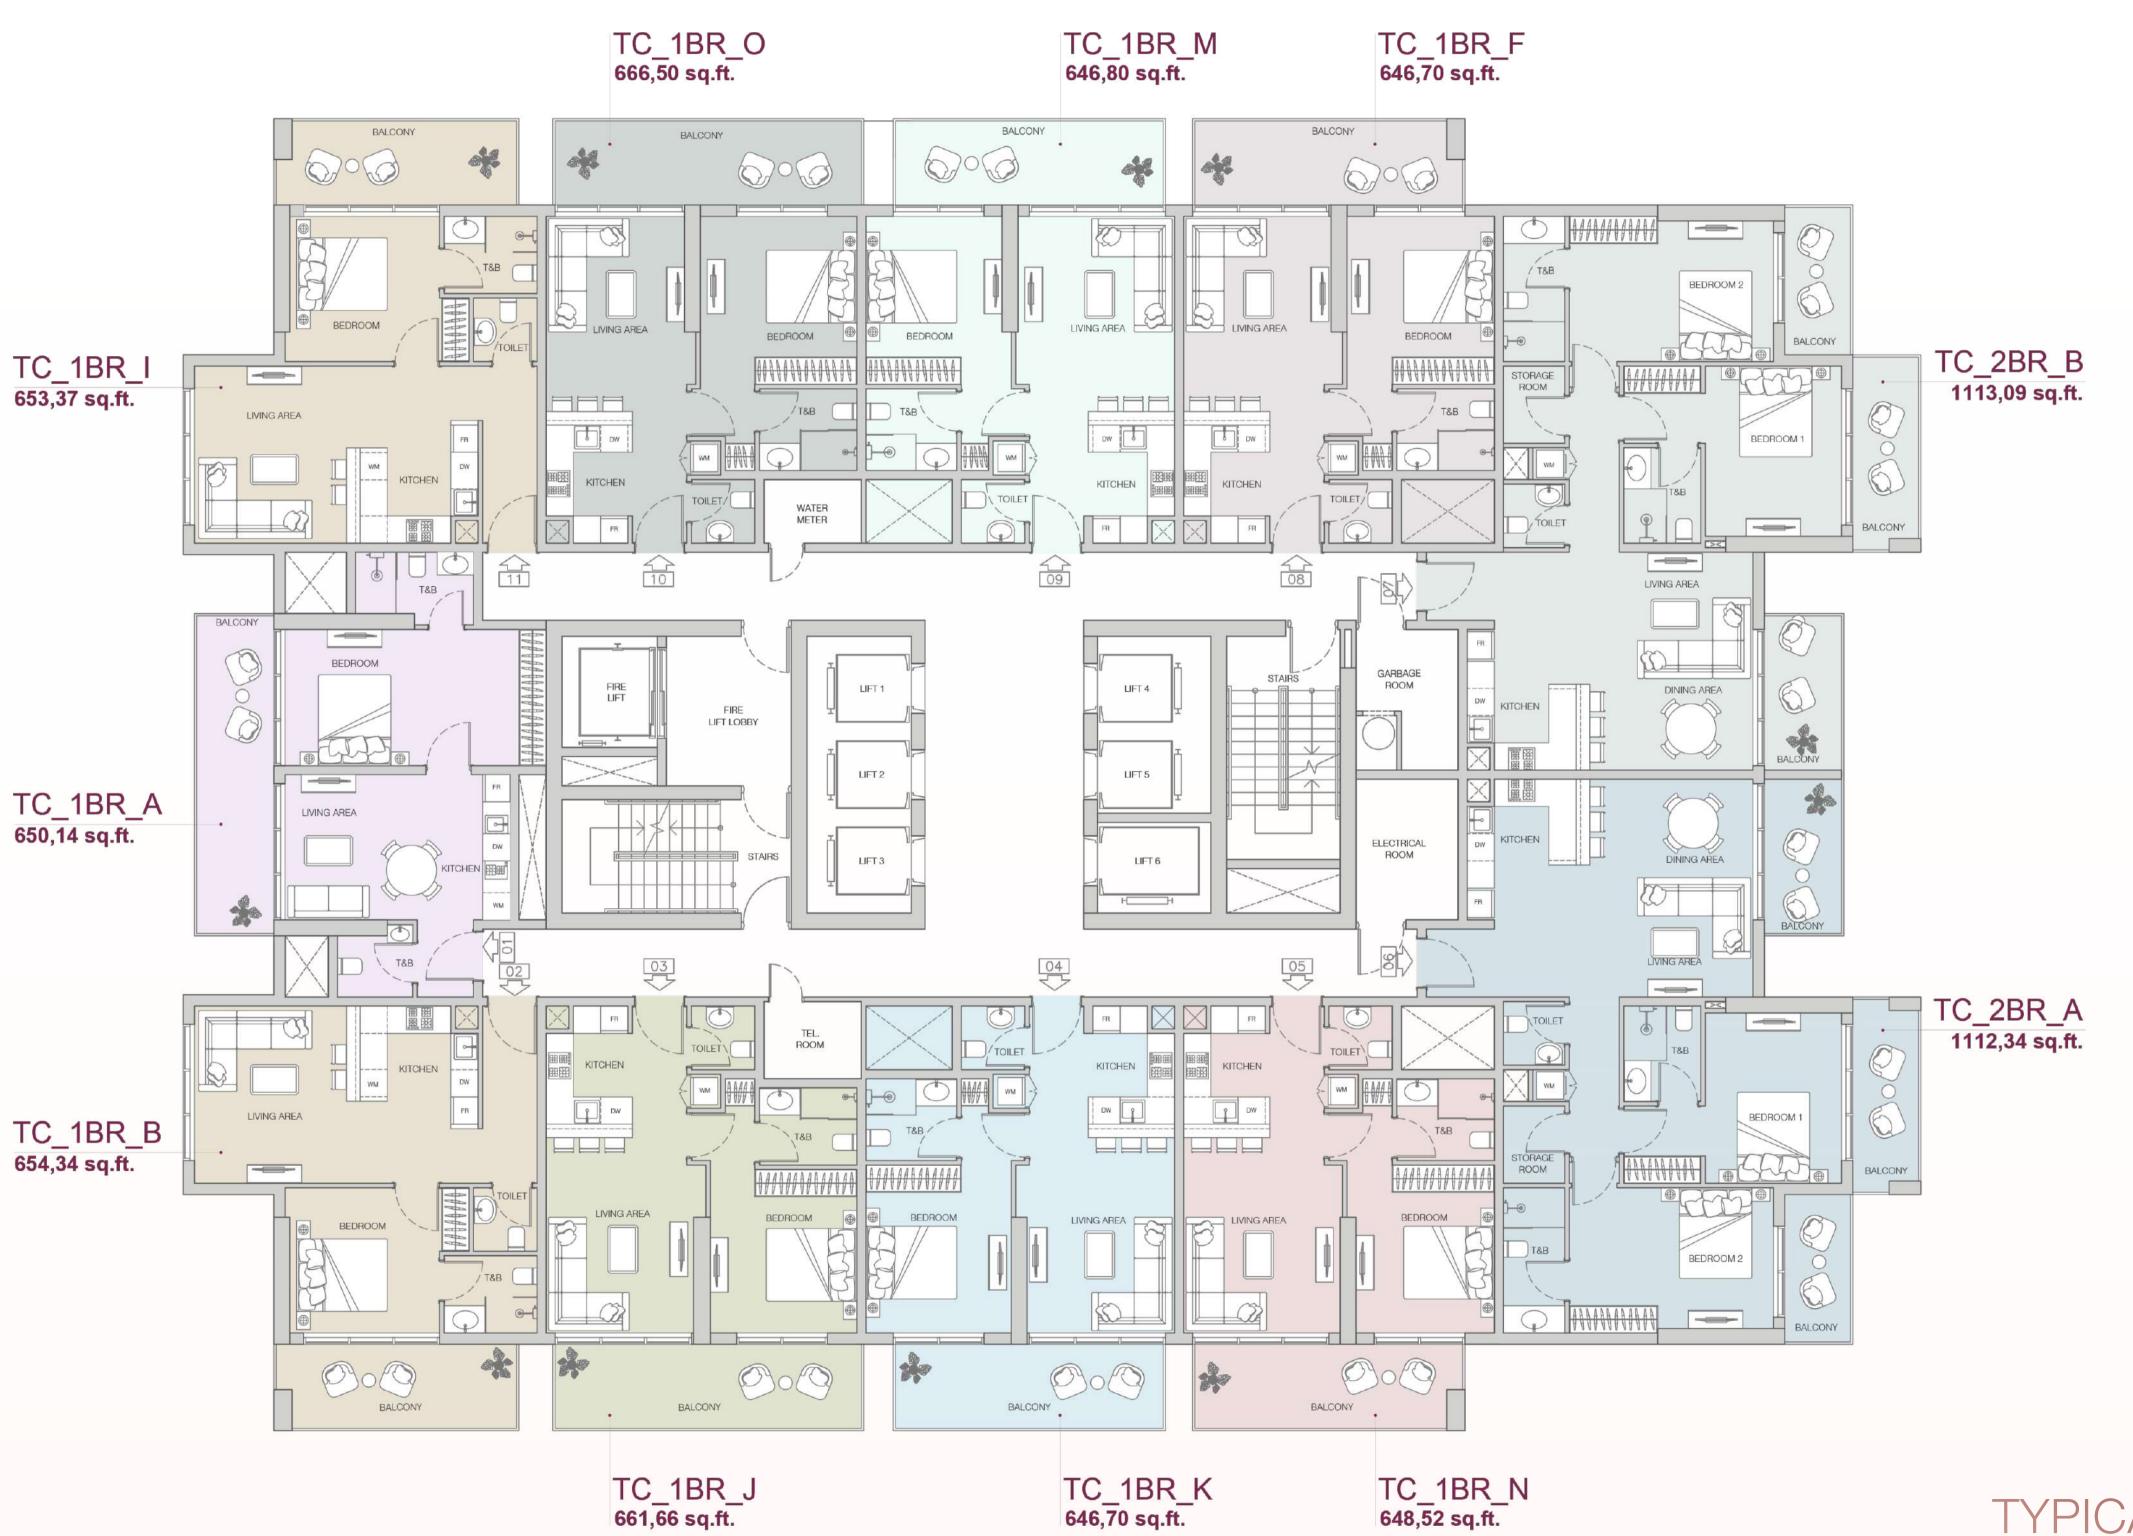

## Ground Floor

- **1** Main Entrance
- 2 Main Lobby
- 3 Lift Lobby
- 4 Retail 1
- 5 Retail 2
- 6 Retail 3
- **7** Retail 4
- 8 Retail 5
- 9





## Podium Floor

- 1 Swimming Pool
- 2 Kids Pool
- 3 Swimming pool deck area
- 4 Clubhouse
- 5 Kids Play Room
- 6 Gym & Yoga Room
- **7** VR Game Room
- 8 Male Shower & Changing Room
- **9** Female Shower & Changing Room
- 10 Disabled Toilet
- 11 Steam room
- **12** Sauna
- 13 Cinema
- 14 BBQ & Kitchen Area
- **15** Open Air Dining Area
- Green Walkway with Refreshing Mist System
- 17 Outdoor Kids Play Area
- **18** Table Tennis
- 19 Outdoor Gym



THE F1FTH
TOWER

FIRST FLOOR PLAN







TYPICAL 14-17 FLOOR PLAN

THE F1FTH

## THE F1FTH TOWER









TYPICAL 24-26 FLOOR PLAN

THE F1FTH