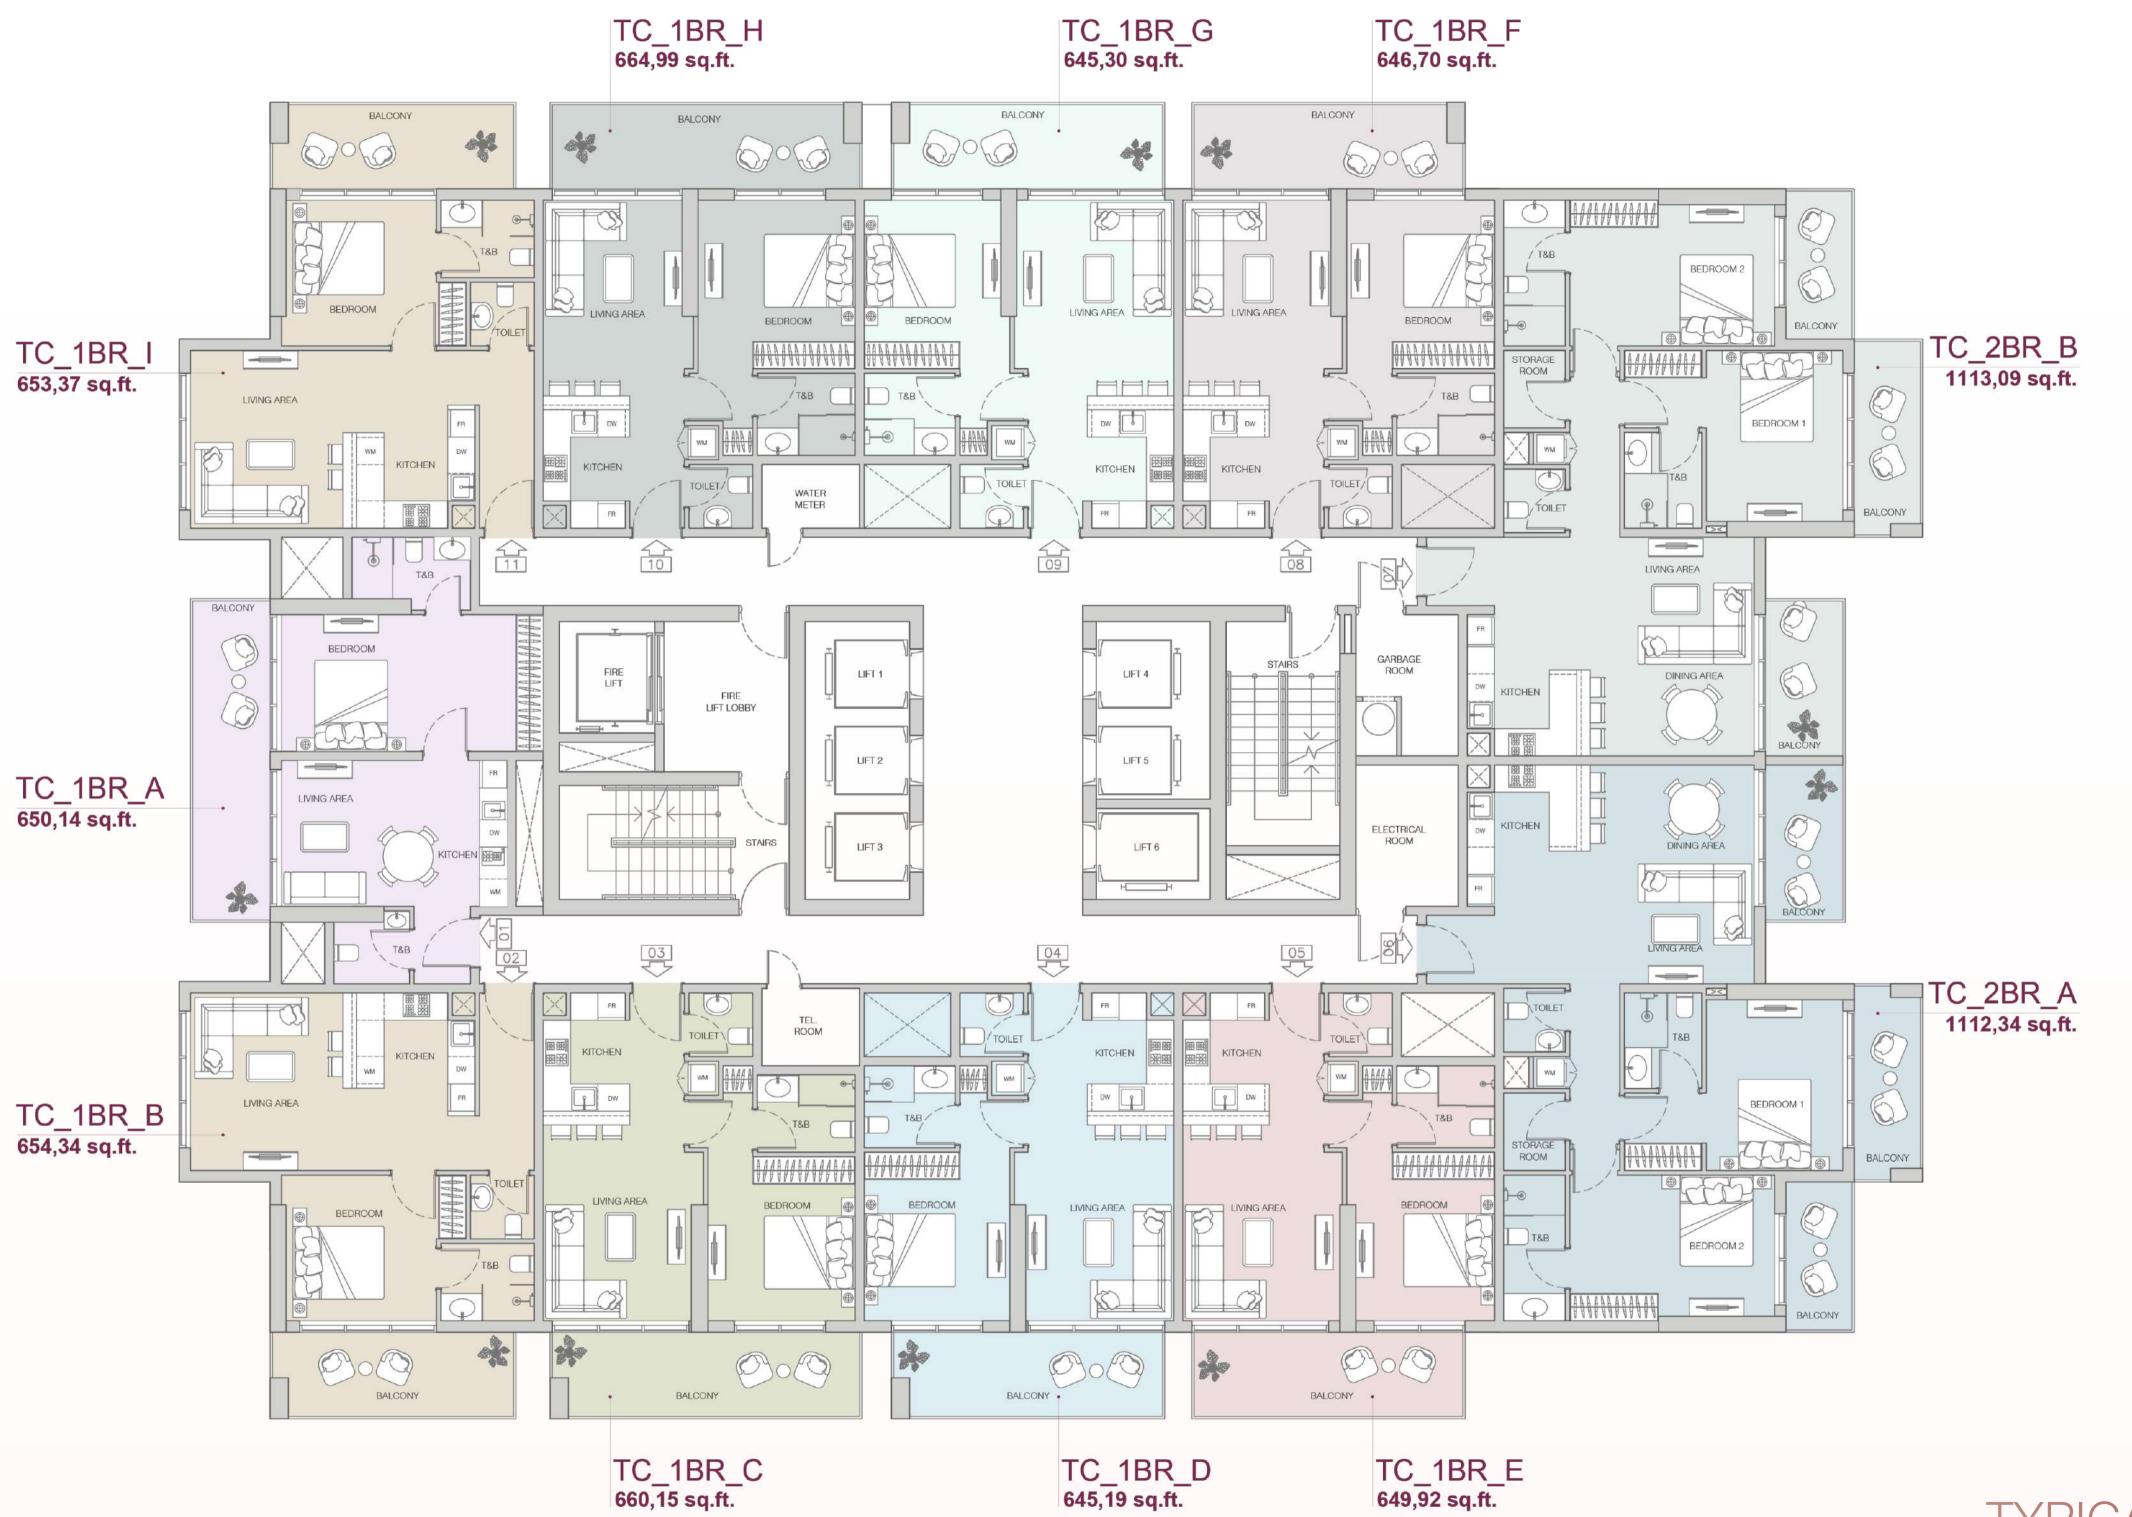

THE F1FTH
TOWER

FIRST FLOOR PLAN

TYPICAL 14-17 FLOOR PLAN

THE F1FTH

## THE F1FTH TOWER

TYPICAL 24-26 FLOOR PLAN

THE F1FTH