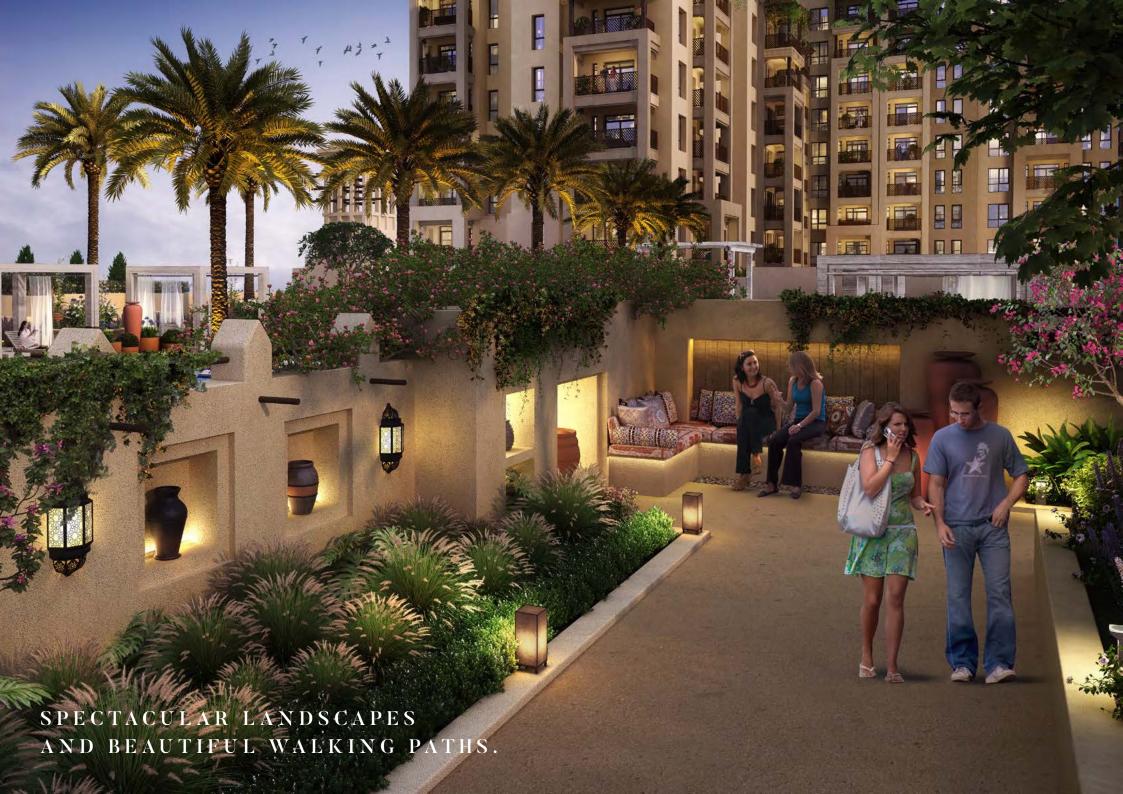

reminiscent of Madinat Jumeirah Resort. Picture a cosy community of mid-rise buildings, with a grand arrival experience, free from traffic, family friendly and consisting of winding walkways.

Designated visitor parking
Daycare centres
Kilometres of shaded walkways, jogging, and cycling
Direct airconditioned footbridge connected to Madinat Jumeirah
Direct views to the latest icon of Dubai, Burj Jumeira