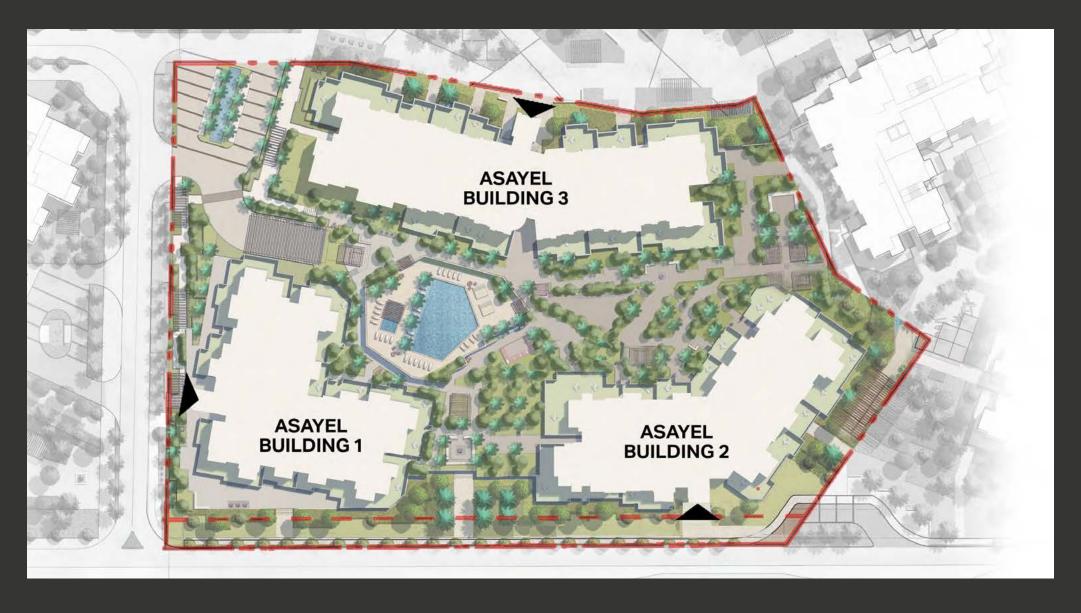

minute drive - Sheikh Zayed Road

minute drive - Dubai Media City

minute drive - Dubai Internet City

minute drive - the nearest shopping mall

minute drive - Dubai International Airport

Gated residential clusters community centre
Community retail facilities
Concierge services
Play areas, parks, and open spaces
Fitness centres and swimming pools
Ample basement parking for residents

Designated visitor parking
Daycare centres
Kilometres of shaded walkways, jogging, and cycling
Direct airconditioned footbridge connected to Madinat Jumeirah
Direct views to the latest icon of Dubai, Burj Jumeira