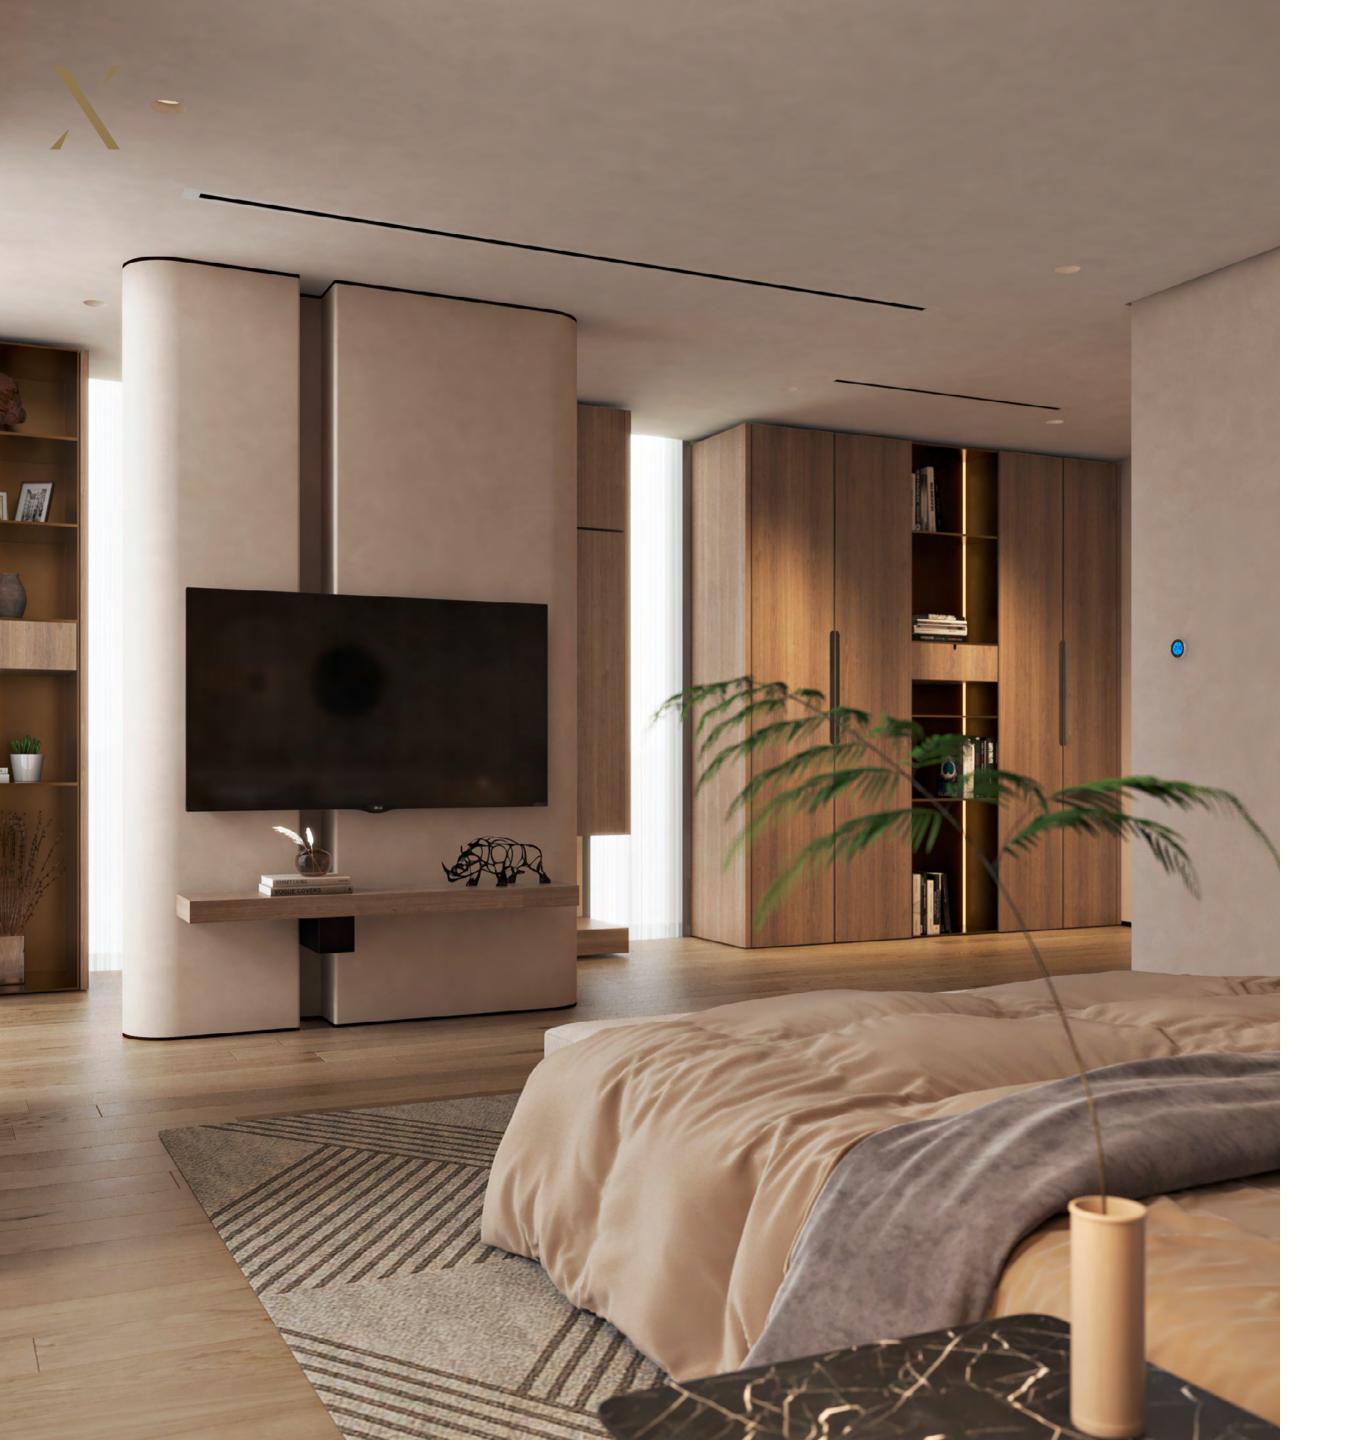

#### MASTER BEDROOM AND SECONDARY **BEDROOMS**

Flooring **Swiss Wood Flooring** 

Thermostat - Installed in all rooms **ECO Friendly Mobile Integrated NEST Thermostat** 

Windows & Curtain Walls

Highly performance - Protection from UV & IR - Sound & Temperature Controlled

**Indoor Air Quality** Fresh & Purified Air

**Door Stopper** 

**USB Sockets** 

Wardrobe **Custom Designed** 

**Balcony** 