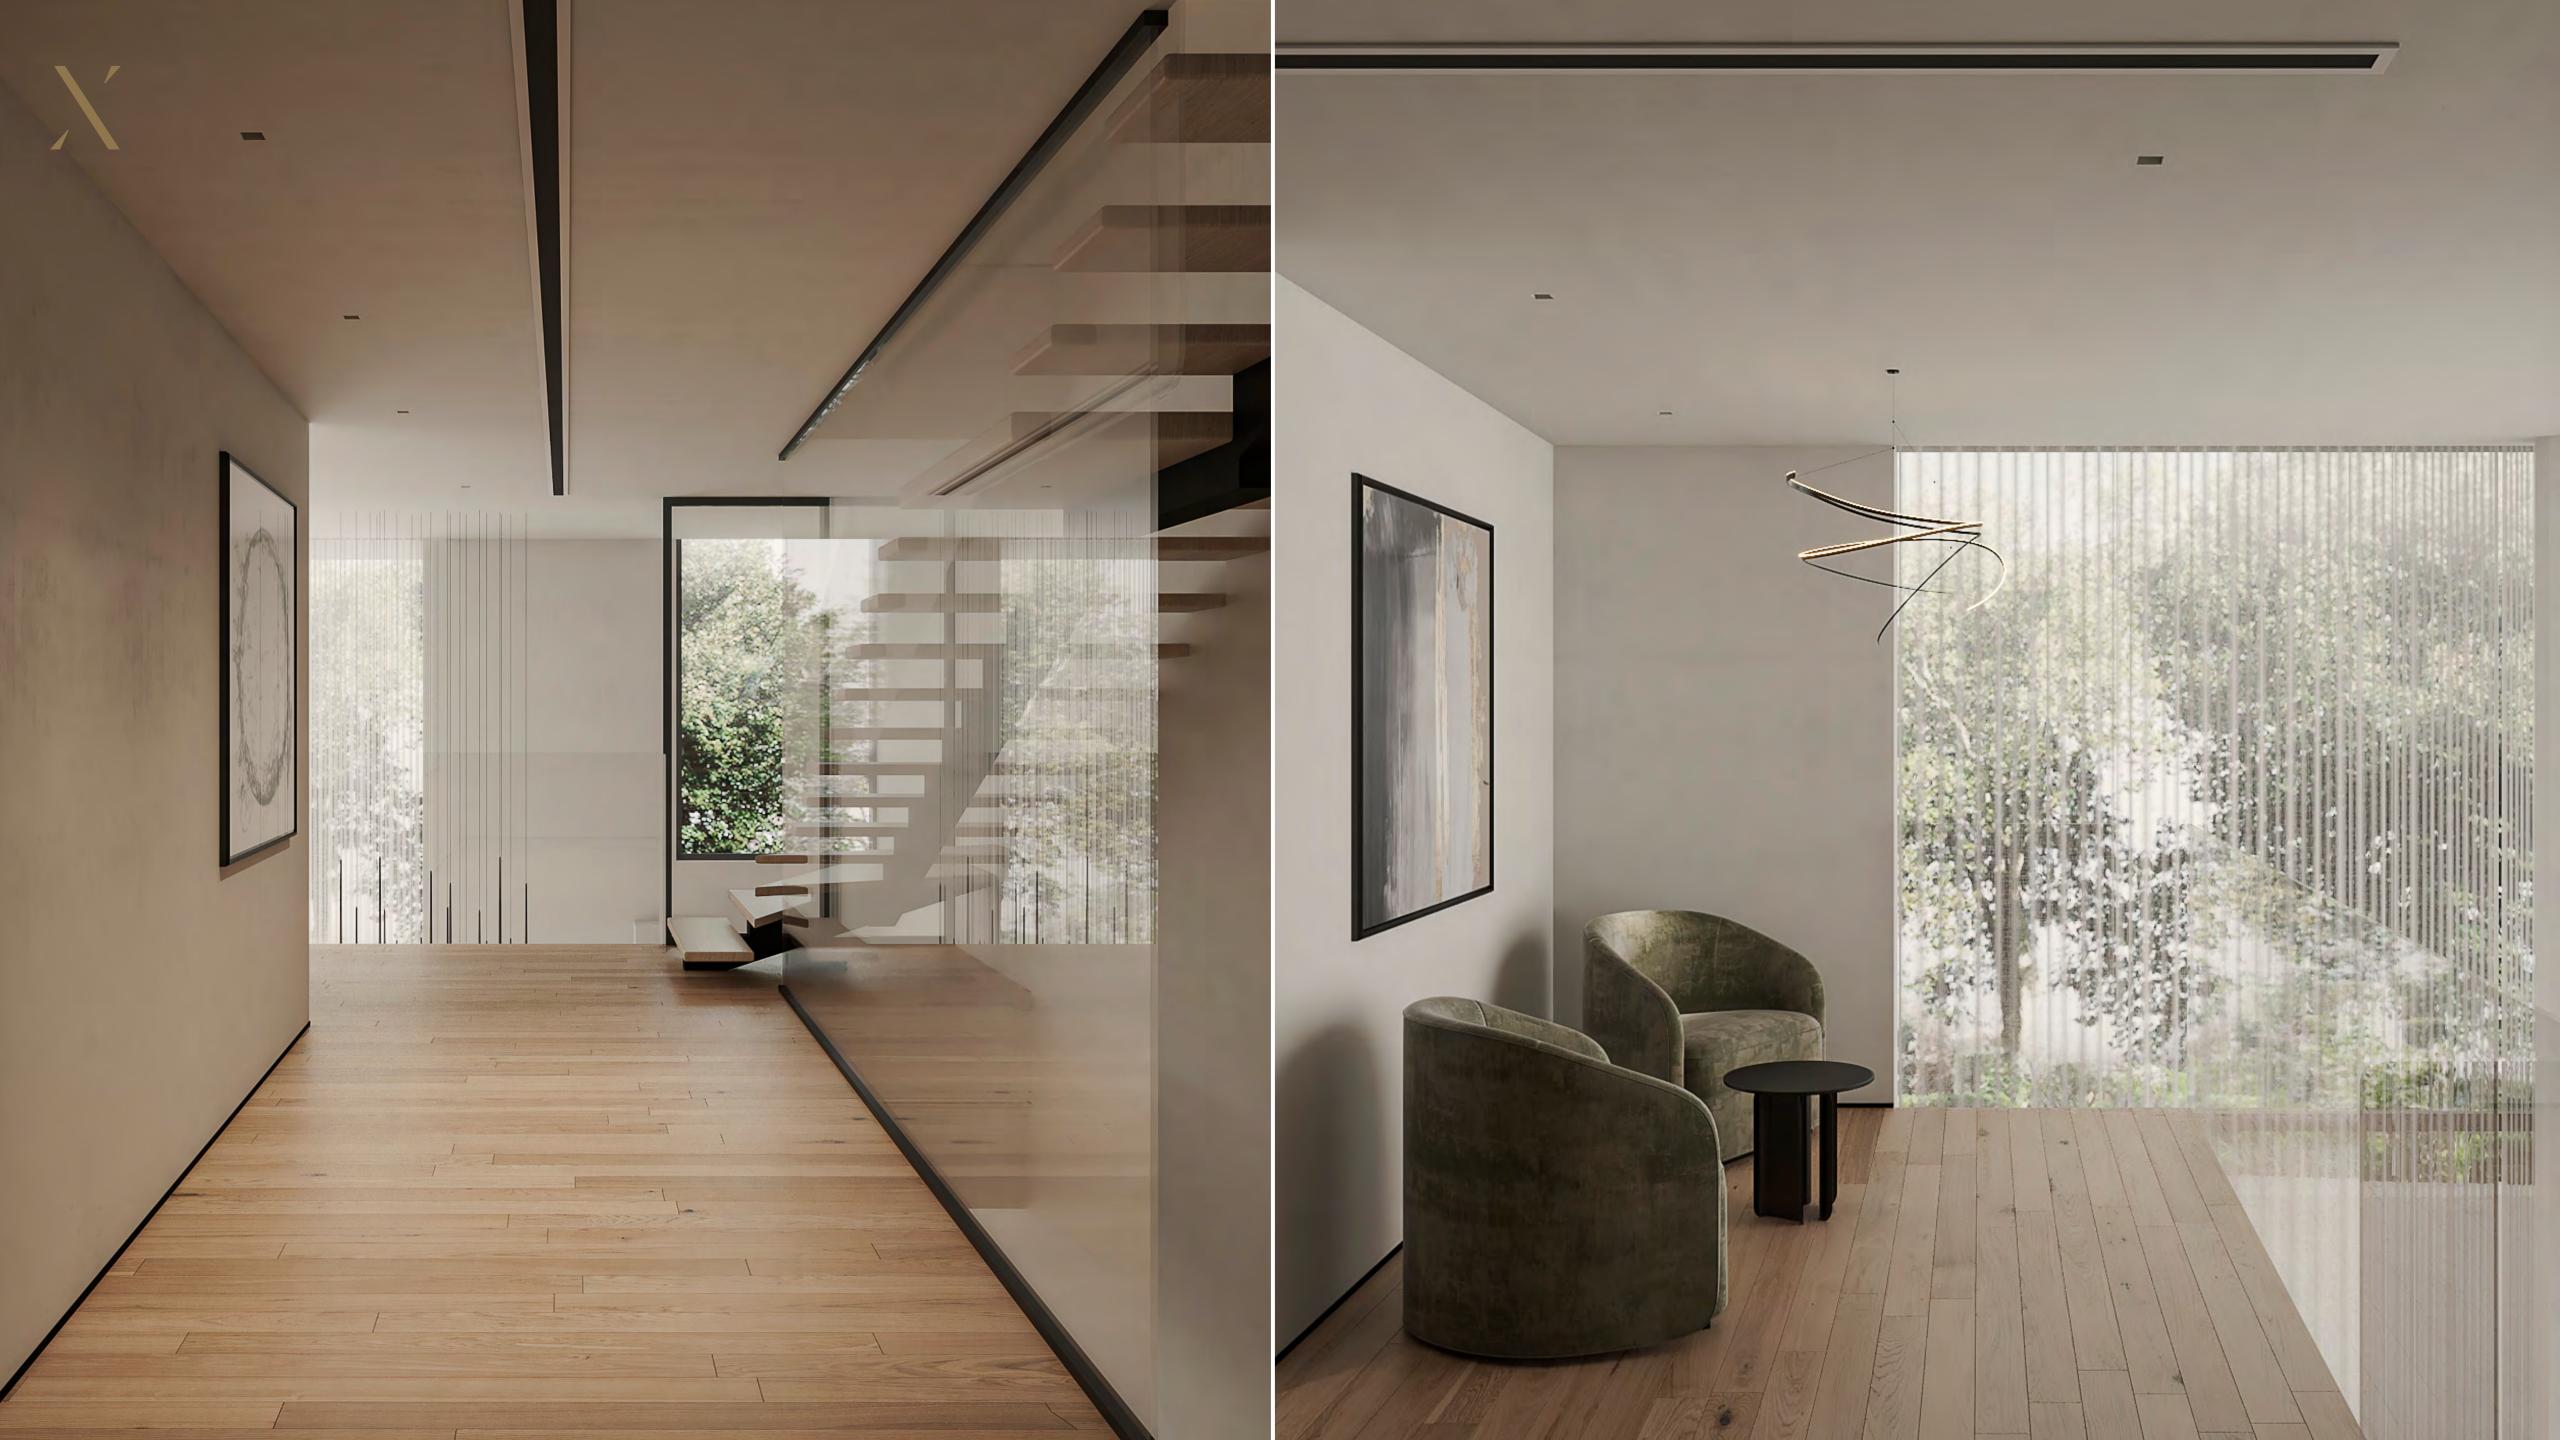

#### MASTER BEDROOM AND SECONDARY **BEDROOMS**

Flooring **Swiss Wood Flooring** 

Thermostat - Installed in all rooms **ECO Friendly Mobile Integrated NEST Thermostat** 

Windows & Curtain Walls

Highly performance - Protection from UV & IR - Sound & Temperature Controlled

**Indoor Air Quality** Fresh & Purified Air

**Door Stopper** 

**USB Sockets** 

Wardrobe **Custom Designed** 

**Balcony** 