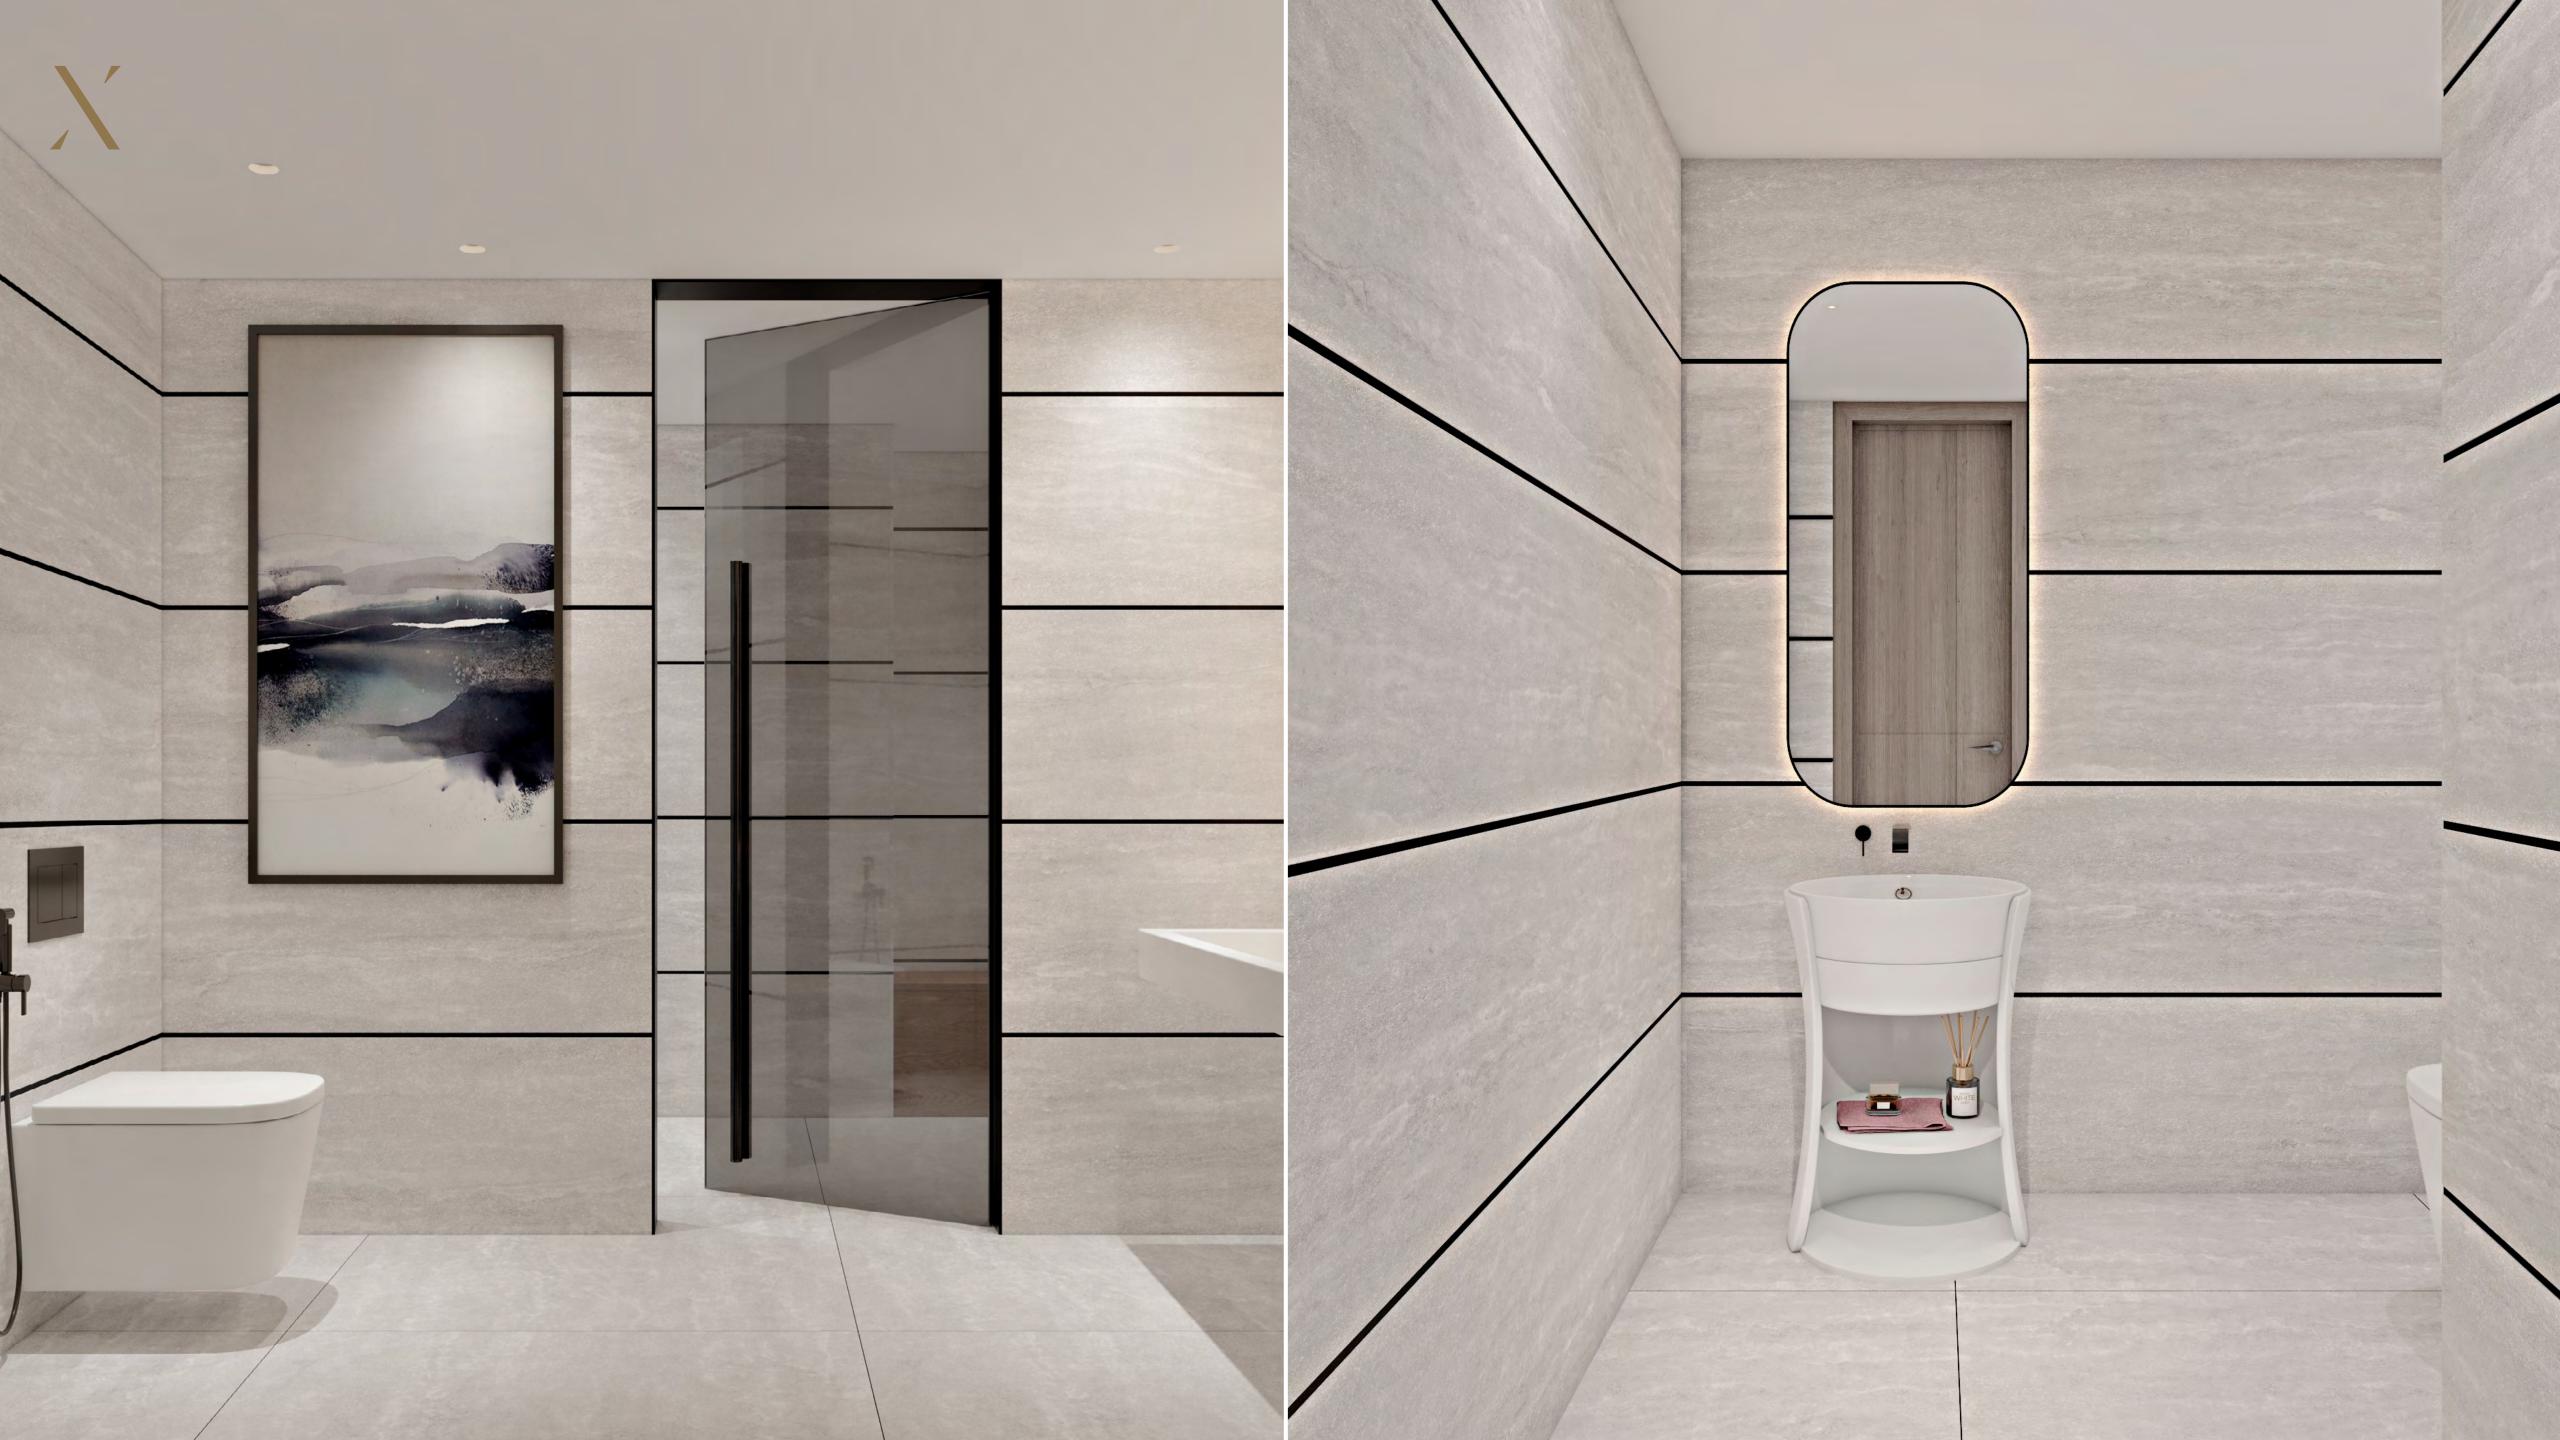

#### **BESPOKE BATHROOMS AND POWDER ROOM**

Flooring Stone finish tiles

**Sanitary Fitting** Brass Base finished in chrome

Mirror Integrated energy efficient LED Light

Smart Mirror - Inclusive in All Bathrooms Mobile Integrated via BlueTooth

**Exhaust System** 

Anti Fogger

**Water Flush Tank** By Geberit | SWISS

**Ensuite Bathroom** 

All Rooms

**Shower Head Rain Shower** 