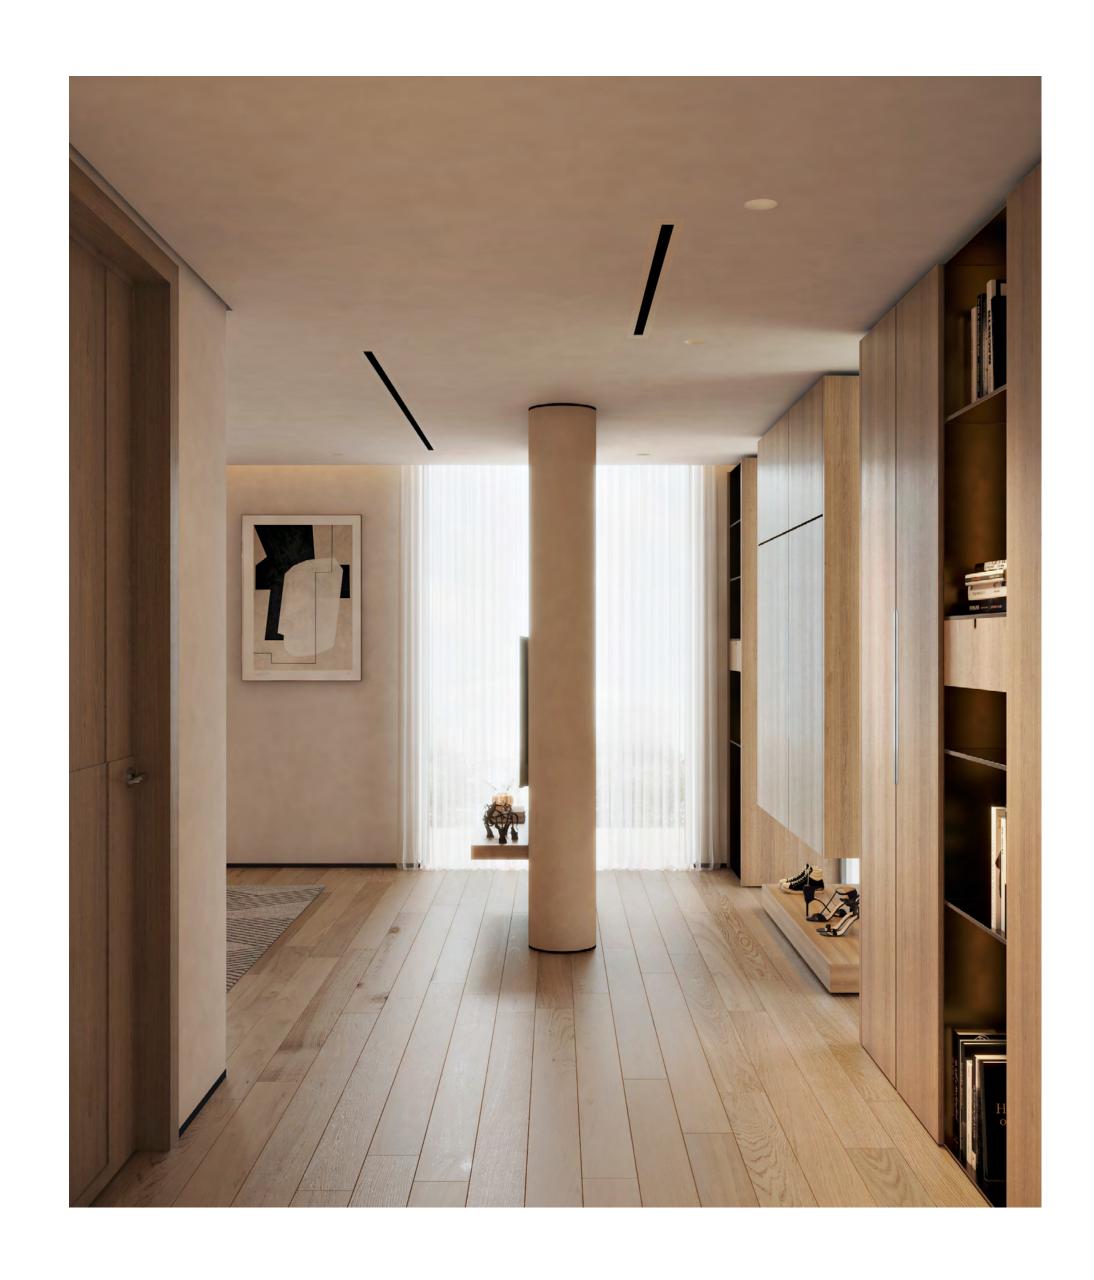

#### MASTER BEDROOM AND SECONDARY **BEDROOMS**

Flooring **Swiss Wood Flooring** 

Thermostat - Installed in all rooms **ECO Friendly Mobile Integrated NEST Thermostat** 

Windows & Curtain Walls

Highly performance - Protection from UV & IR - Sound & Temperature Controlled

**Indoor Air Quality** Fresh & Purified Air

**Door Stopper** 

**USB Sockets** 

Wardrobe **Custom Designed** 

**Balcony** 