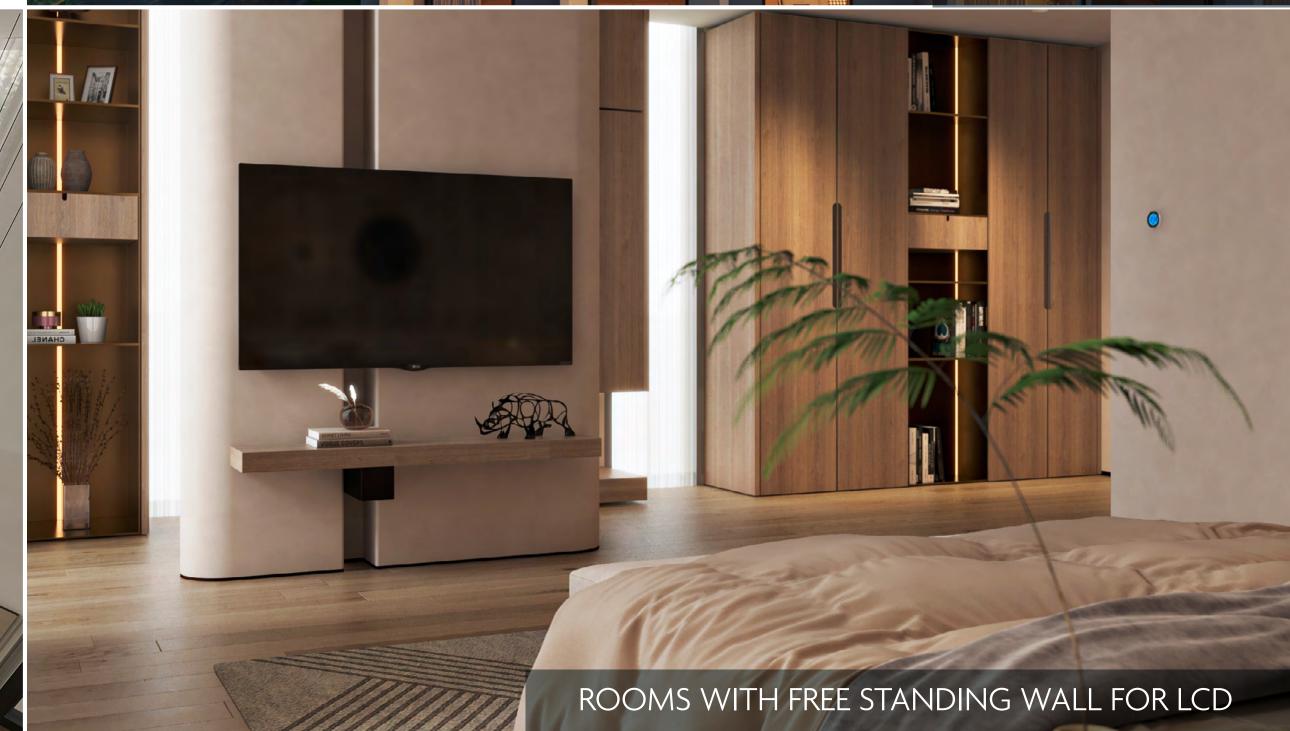

#### MASTER BEDROOM AND SECONDARY **BEDROOMS**

Flooring **Swiss Wood Flooring** 

Thermostat - Installed in all rooms **ECO Friendly Mobile Integrated NEST Thermostat** 

Windows & Curtain Walls

Highly performance - Protection from UV & IR - Sound & Temperature Controlled

**Indoor Air Quality** Fresh & Purified Air

**Door Stopper** 

**USB Sockets** 

Wardrobe **Custom Designed** 

**Balcony** 