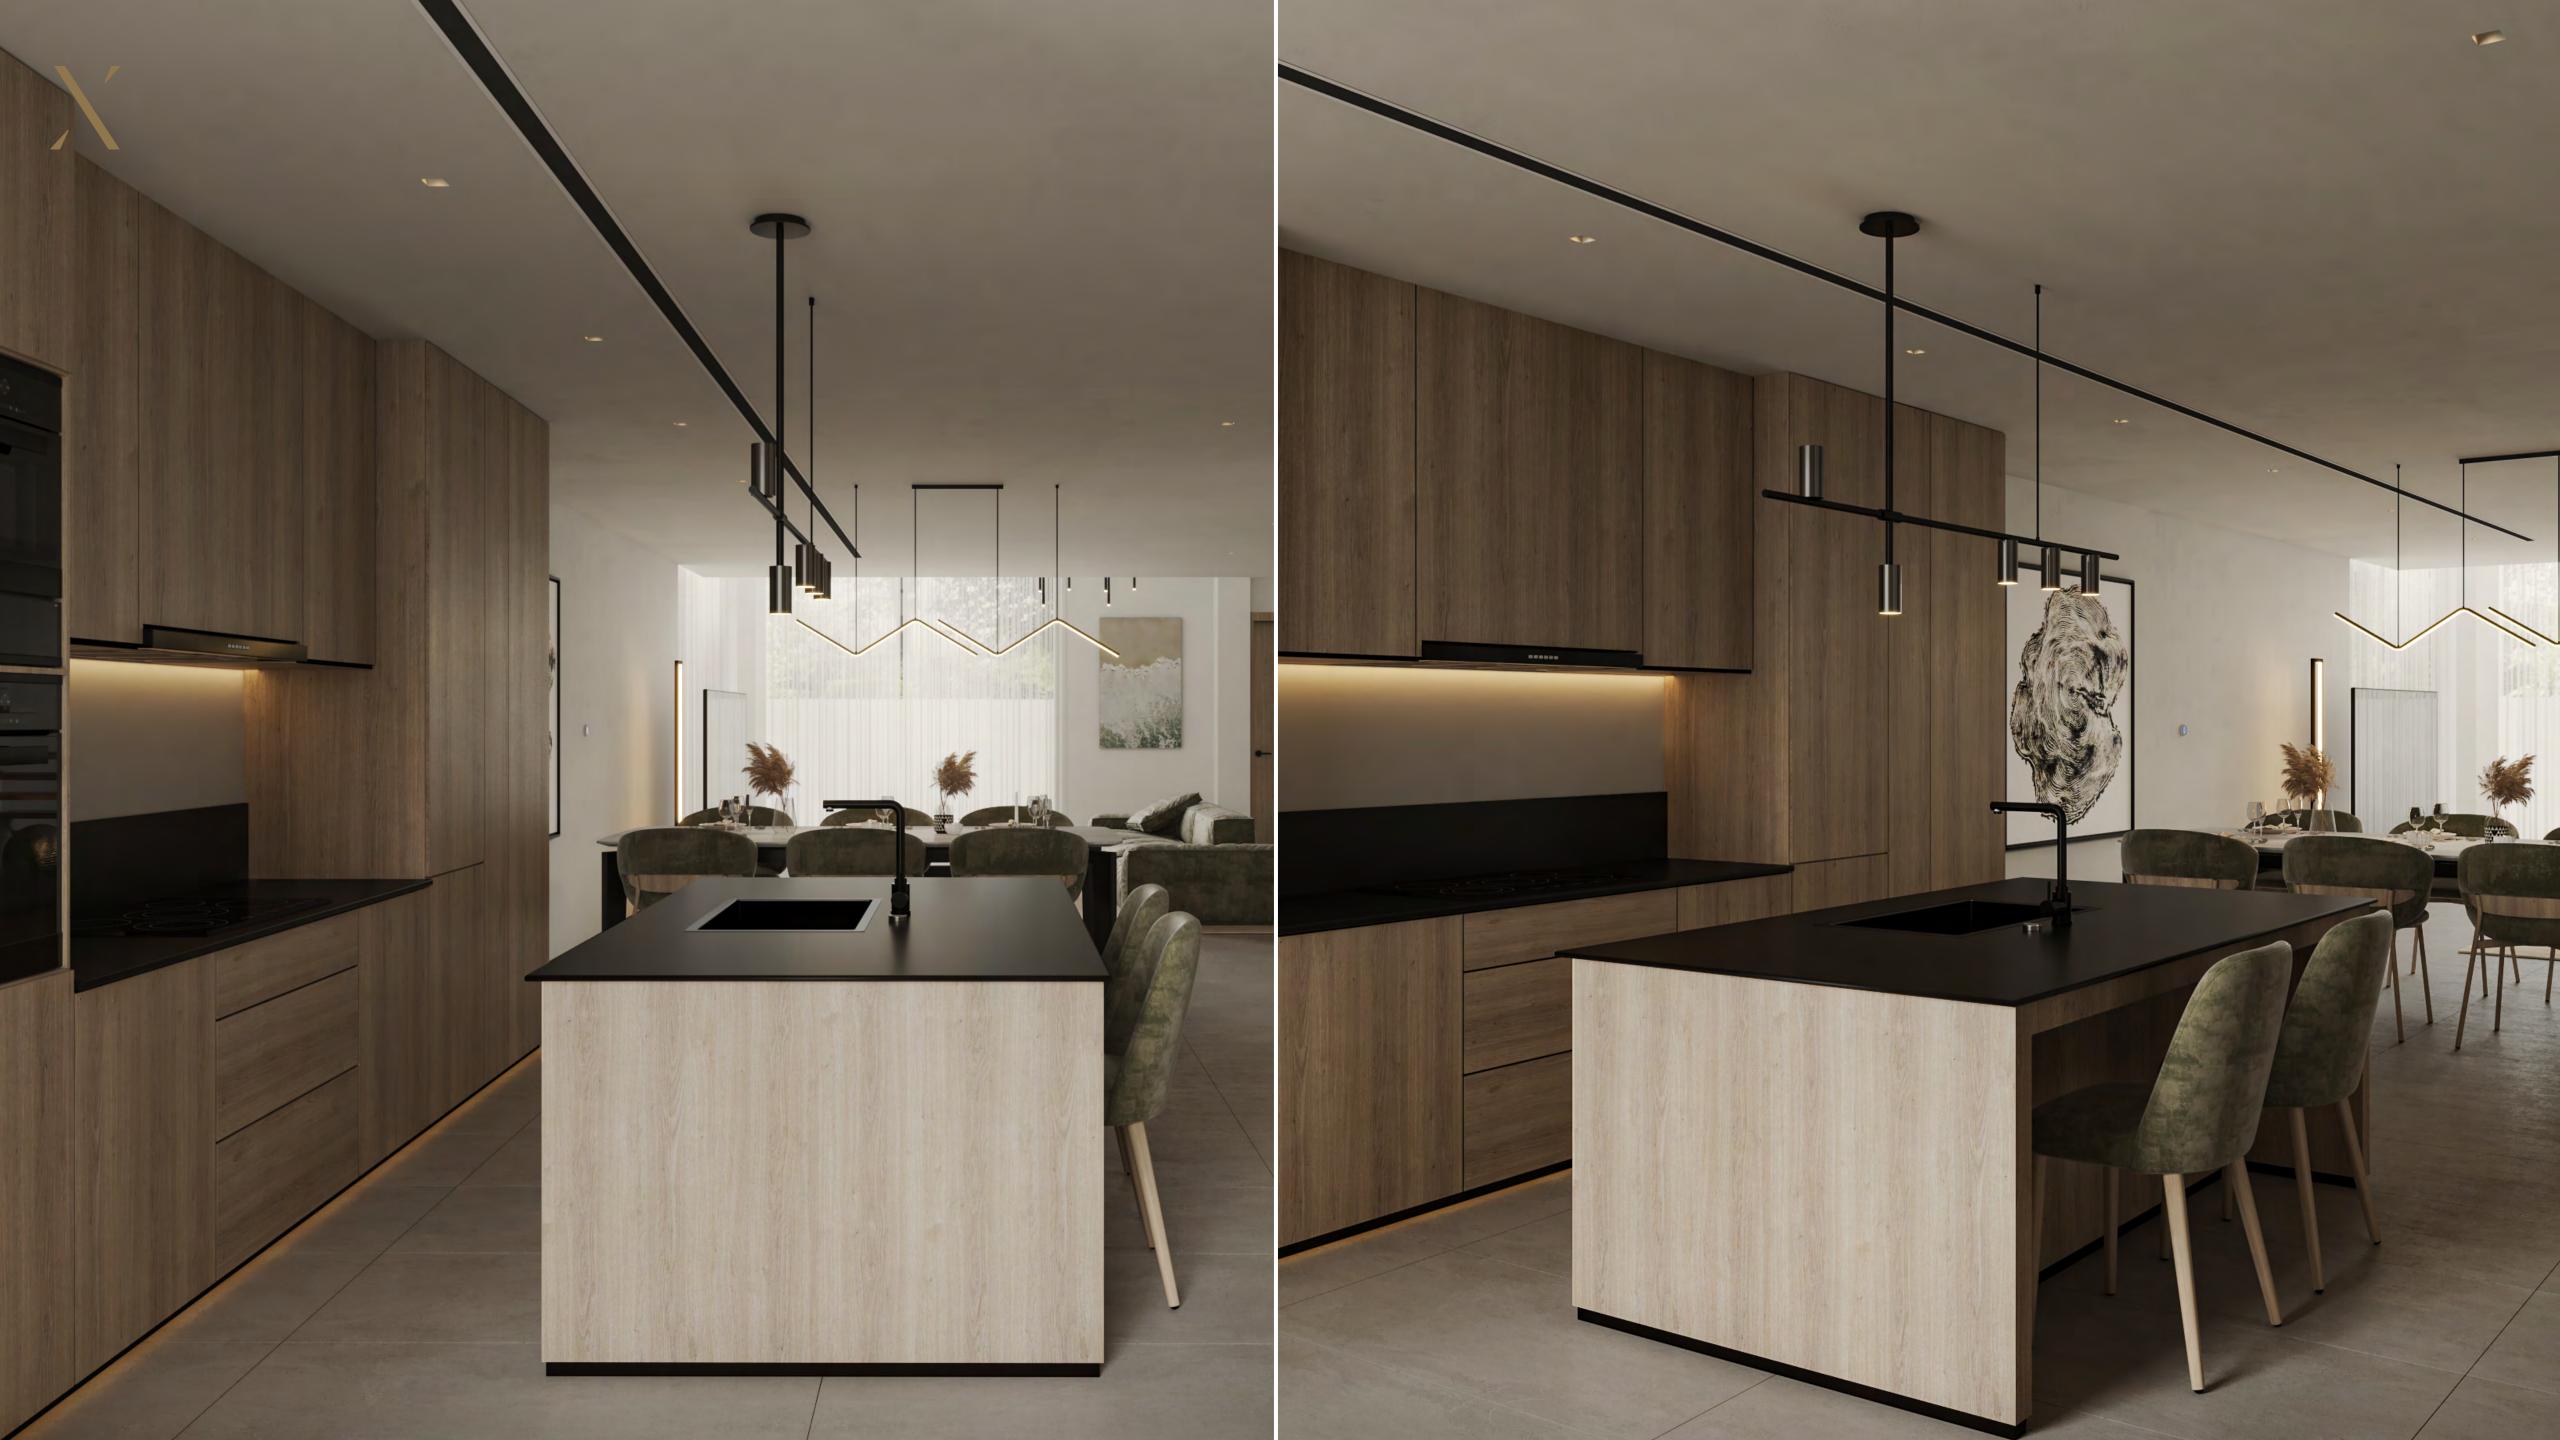

#### **GOURMET KITCHEN**

**Kitchen Island & Counter Top** Granite - Anti Bacterial - Matt Black Finish

Under mounted kitchen sink **Matt Black Finish** 

Faucet and soap dispenser Matt Black Finish

Trash Can Pull Out Trash Can Under Cabinet

Flooring **Stone Finish Tiles** 

**Drainage System** Anti odor and pest restrained

**Ventilation System** 

Centralized Ecology System with Odor and Intoxicants Control

Cabinetry **Custom Designed** 

**USB Sockets** 