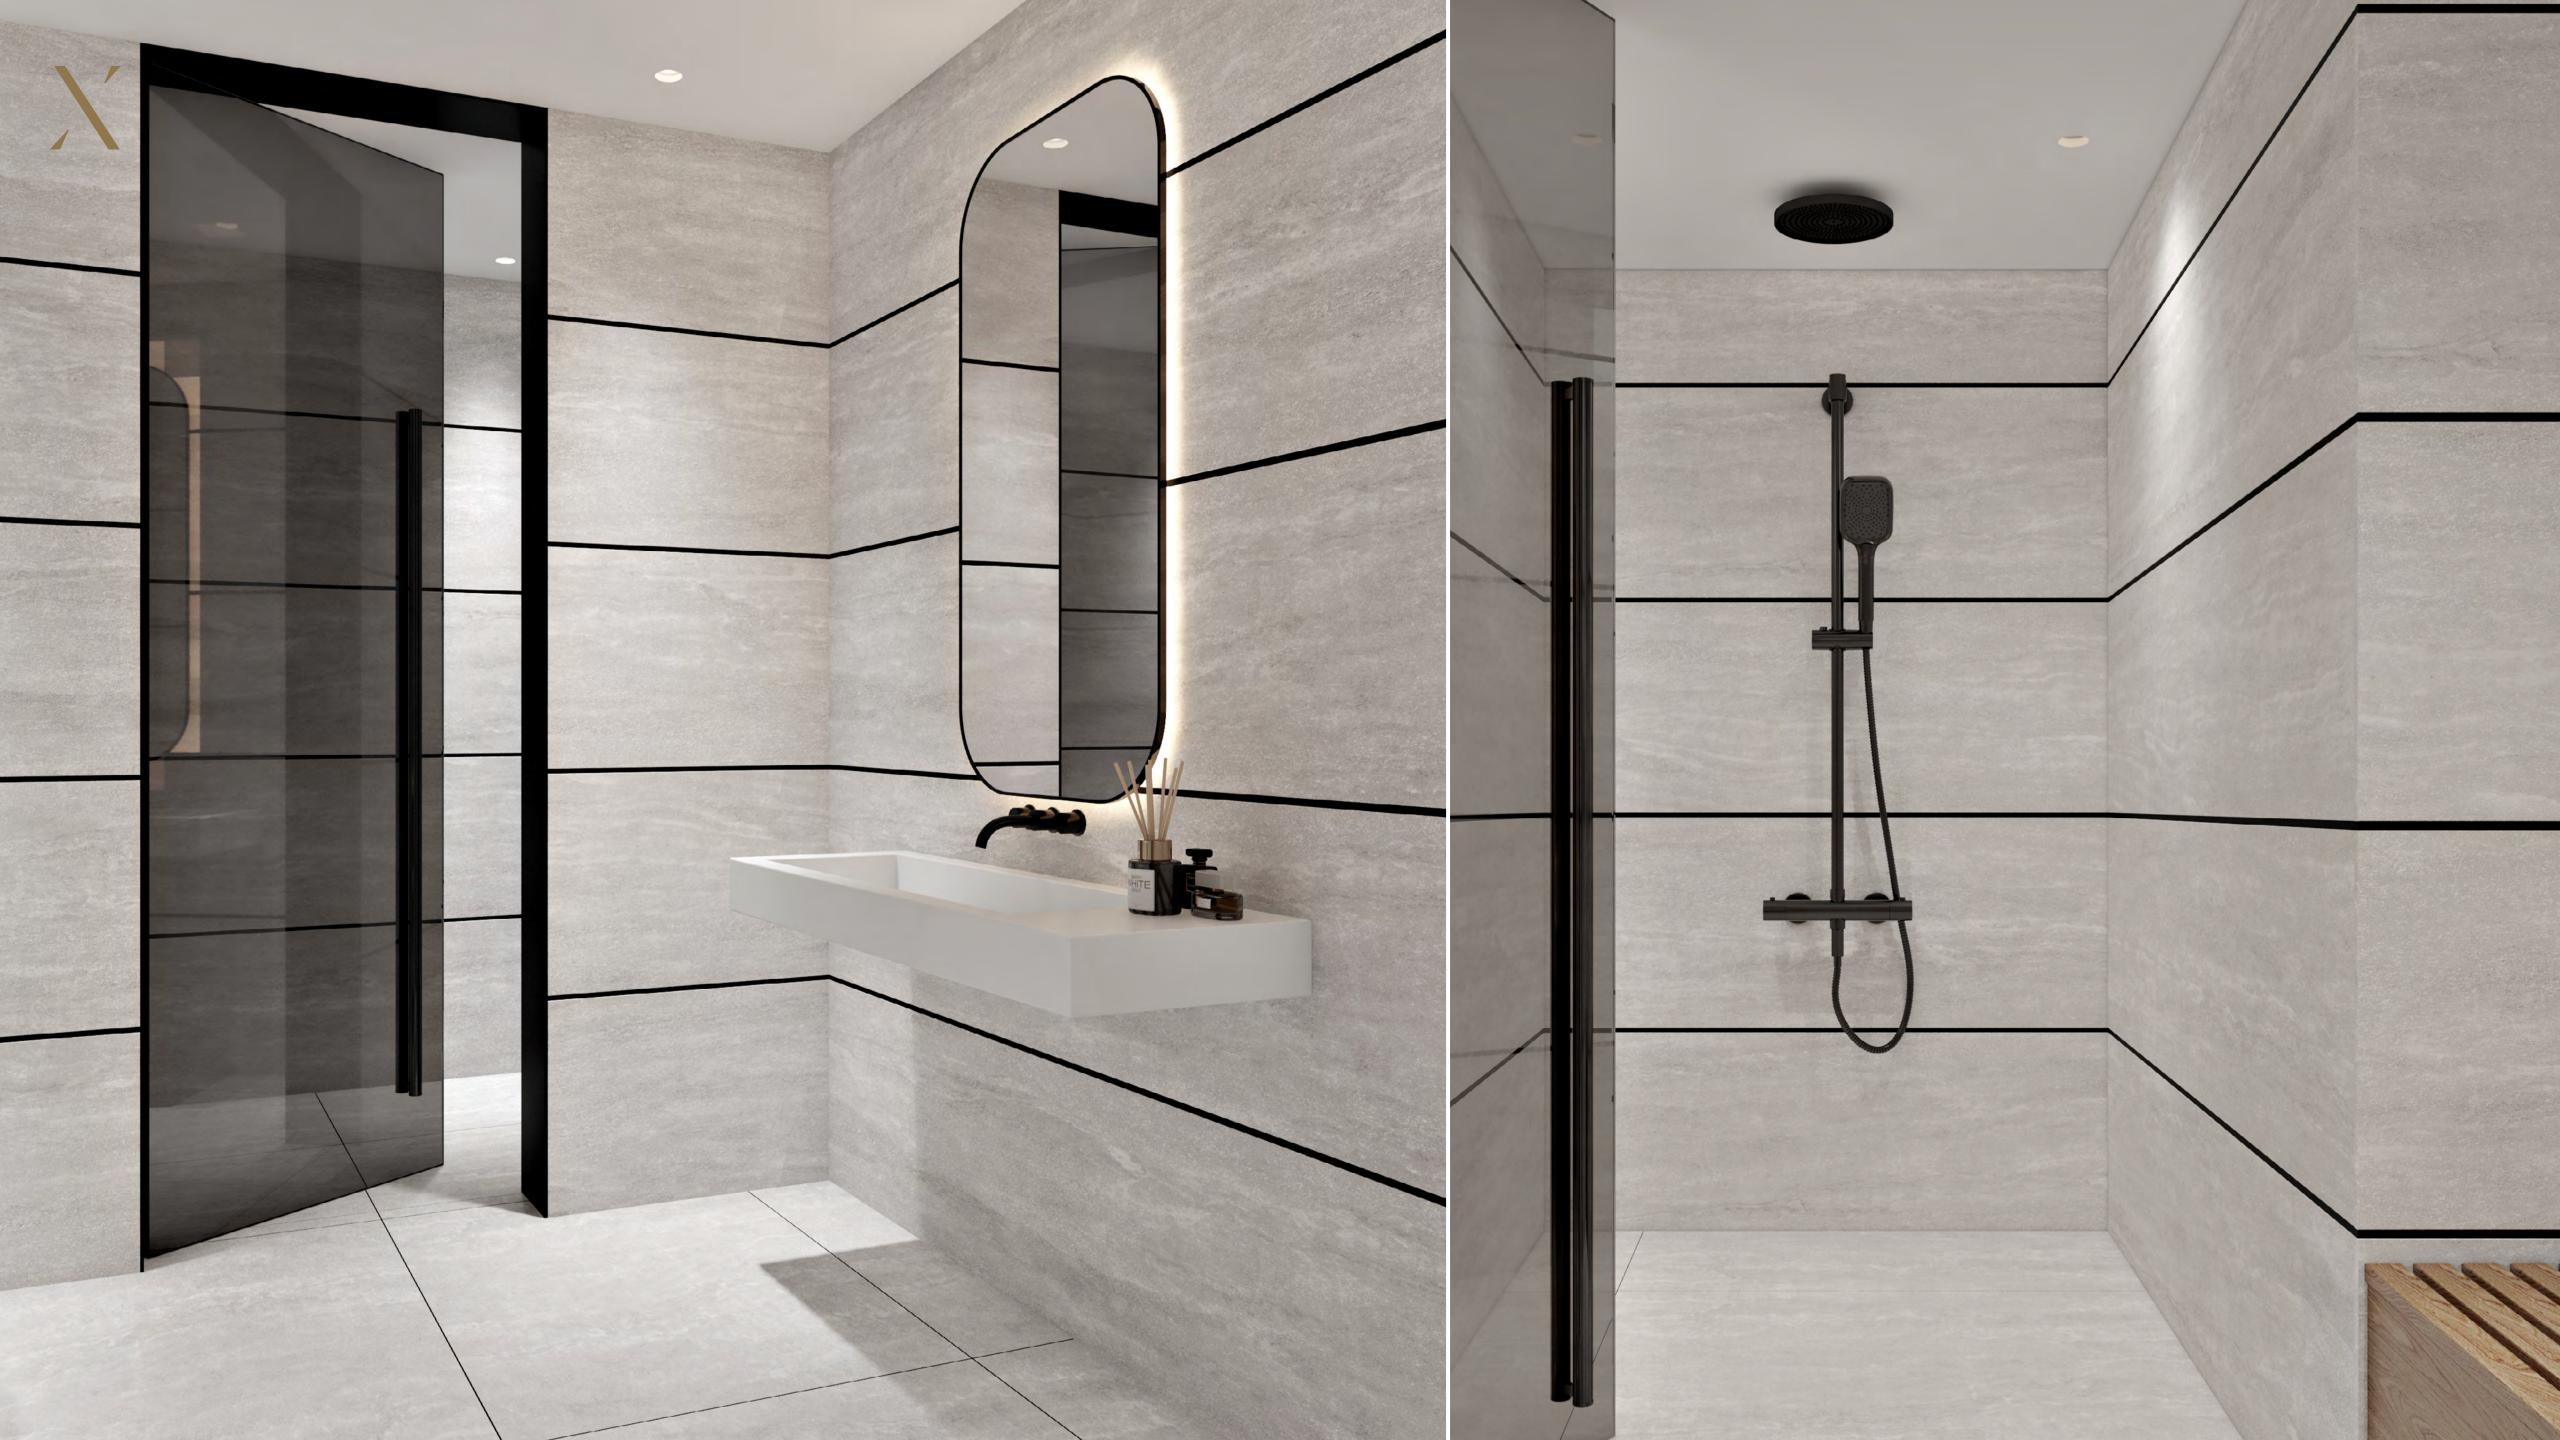

#### **BESPOKE BATHROOMS AND POWDER ROOM**

Flooring Stone finish tiles

**Sanitary Fitting** Brass Base finished in chrome

Mirror Integrated energy efficient LED Light

Smart Mirror - Inclusive in All Bathrooms Mobile Integrated via BlueTooth

**Exhaust System** 

Anti Fogger

**Water Flush Tank** By Geberit | SWISS

**Ensuite Bathroom** 

All Rooms

**Shower Head Rain Shower** 