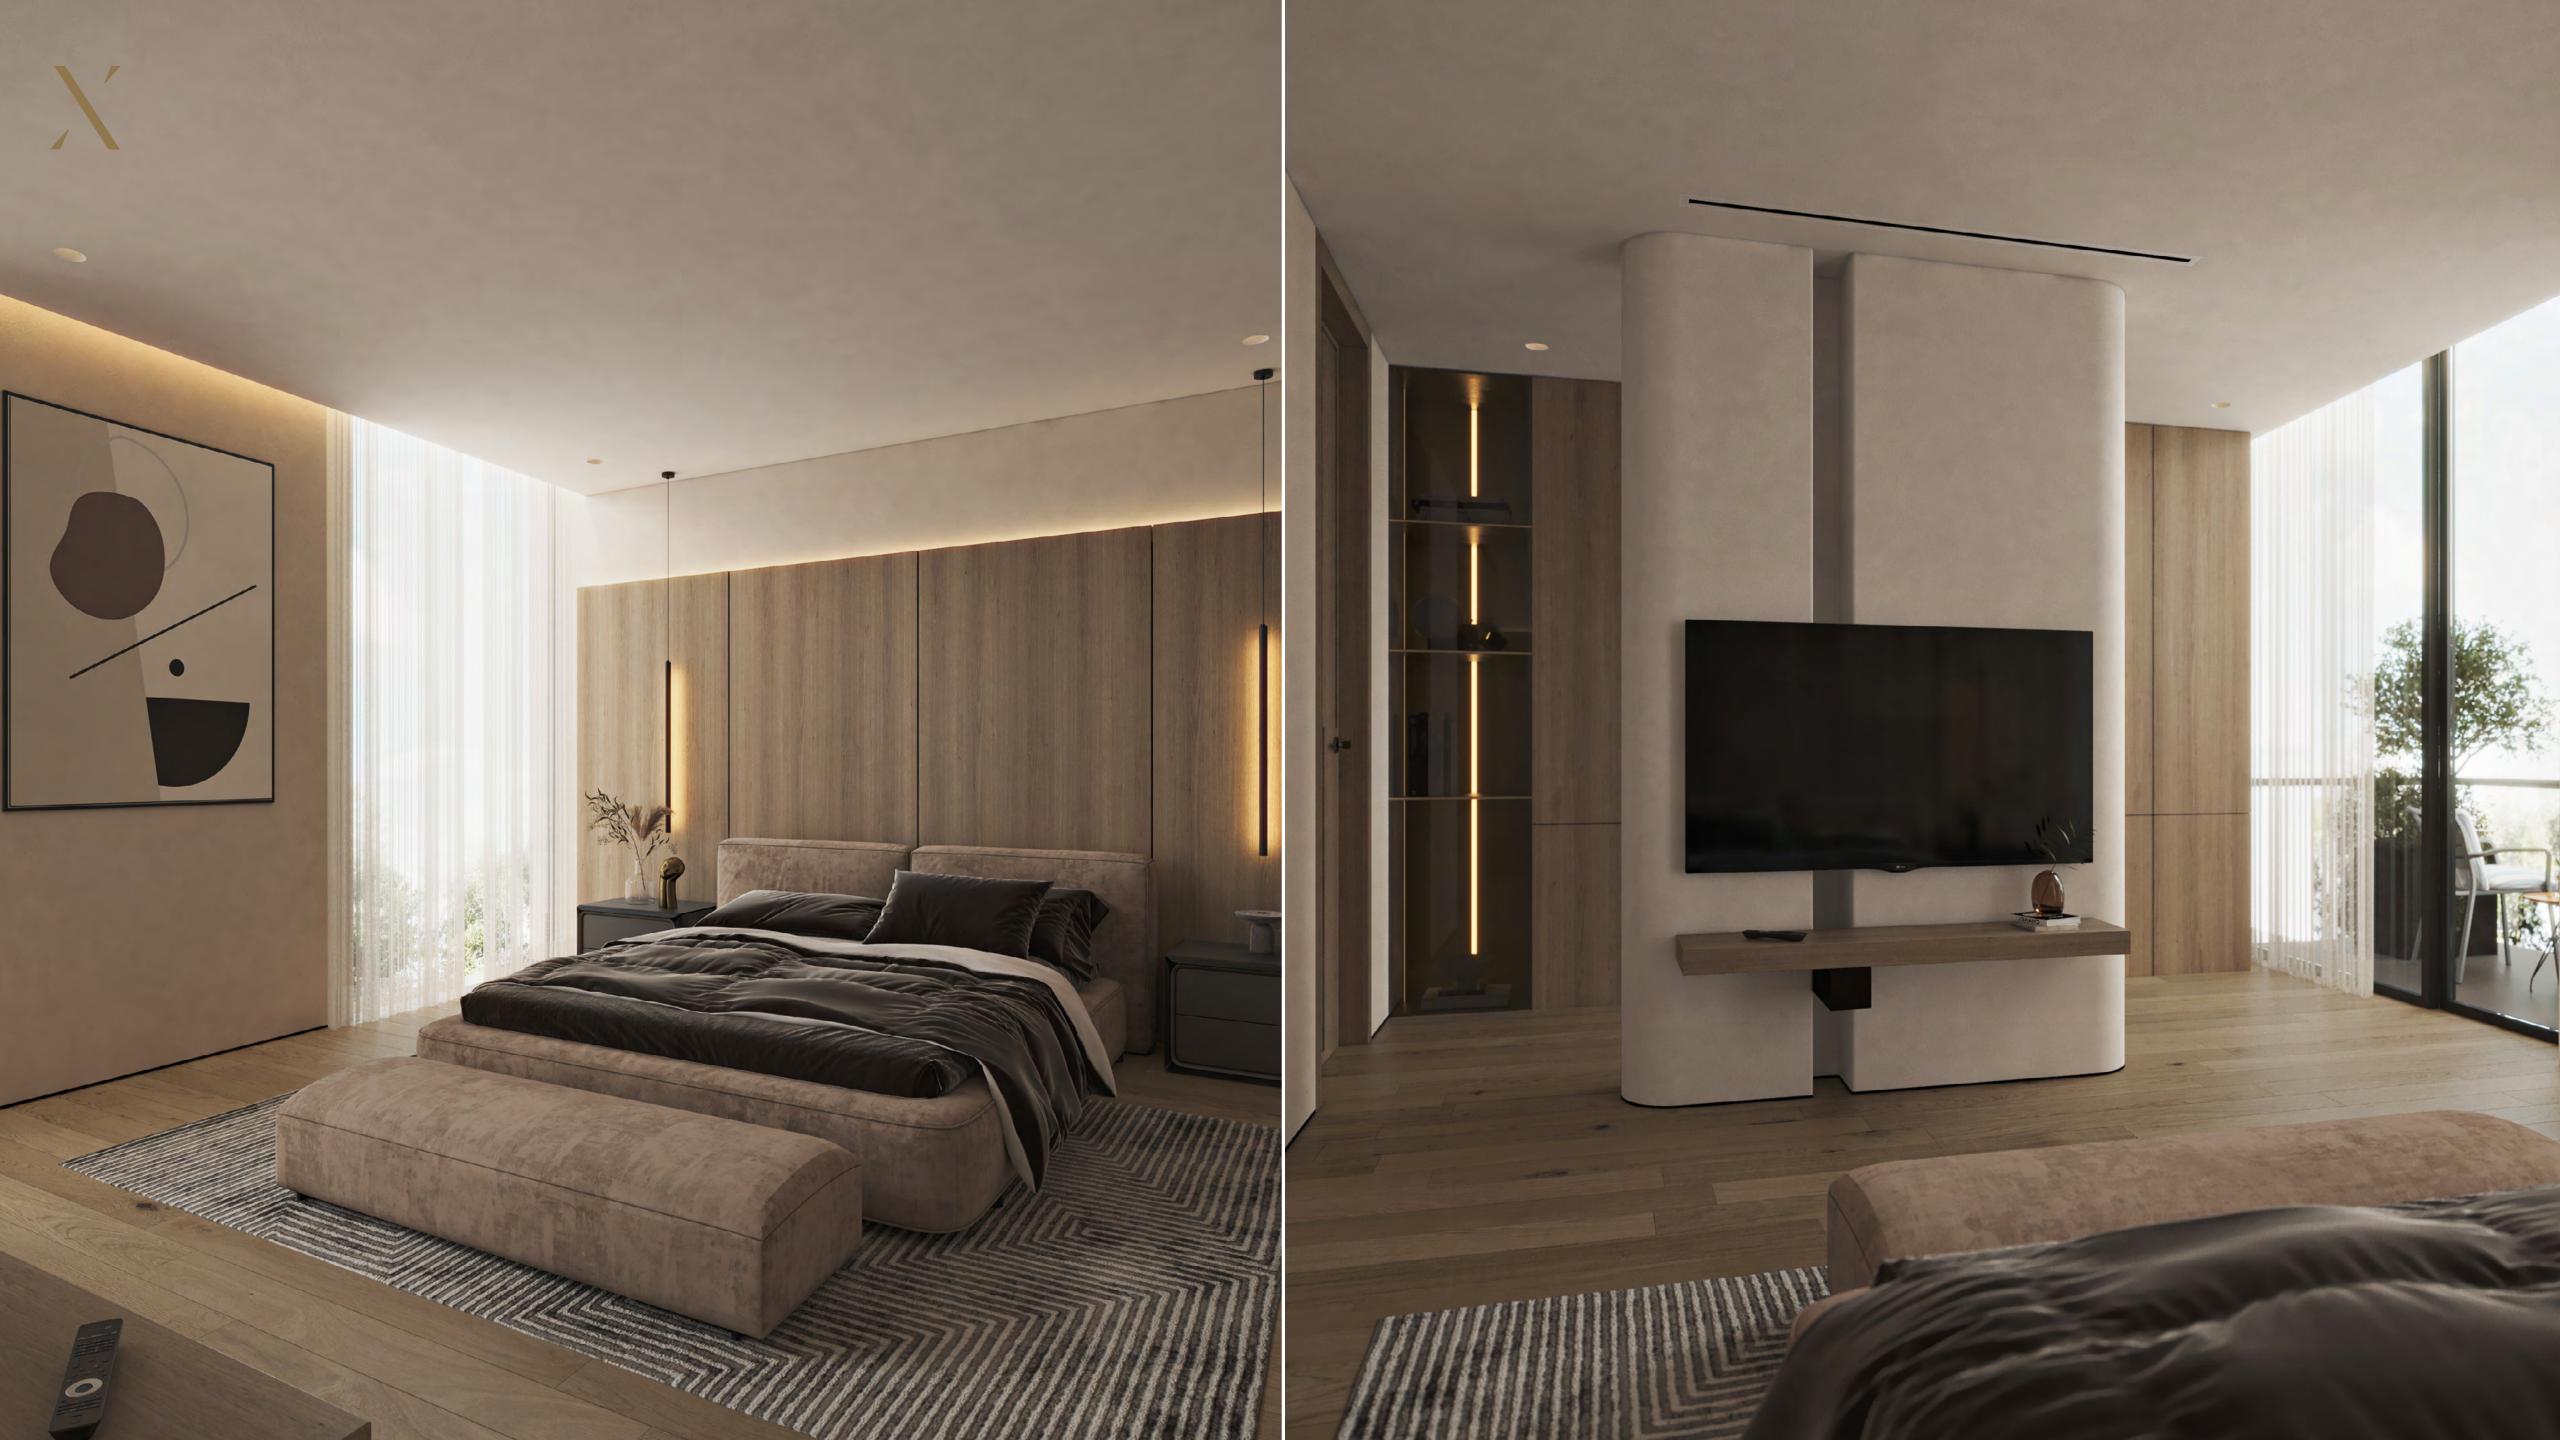

#### MASTER BEDROOM AND SECONDARY **BEDROOMS**

Flooring **Swiss Wood Flooring** 

Thermostat - Installed in all rooms **ECO Friendly Mobile Integrated NEST Thermostat** 

Windows & Curtain Walls

Highly performance - Protection from UV & IR - Sound & Temperature Controlled

**Indoor Air Quality** Fresh & Purified Air

**Door Stopper** 

**USB Sockets** 

Wardrobe **Custom Designed** 

**Balcony** 