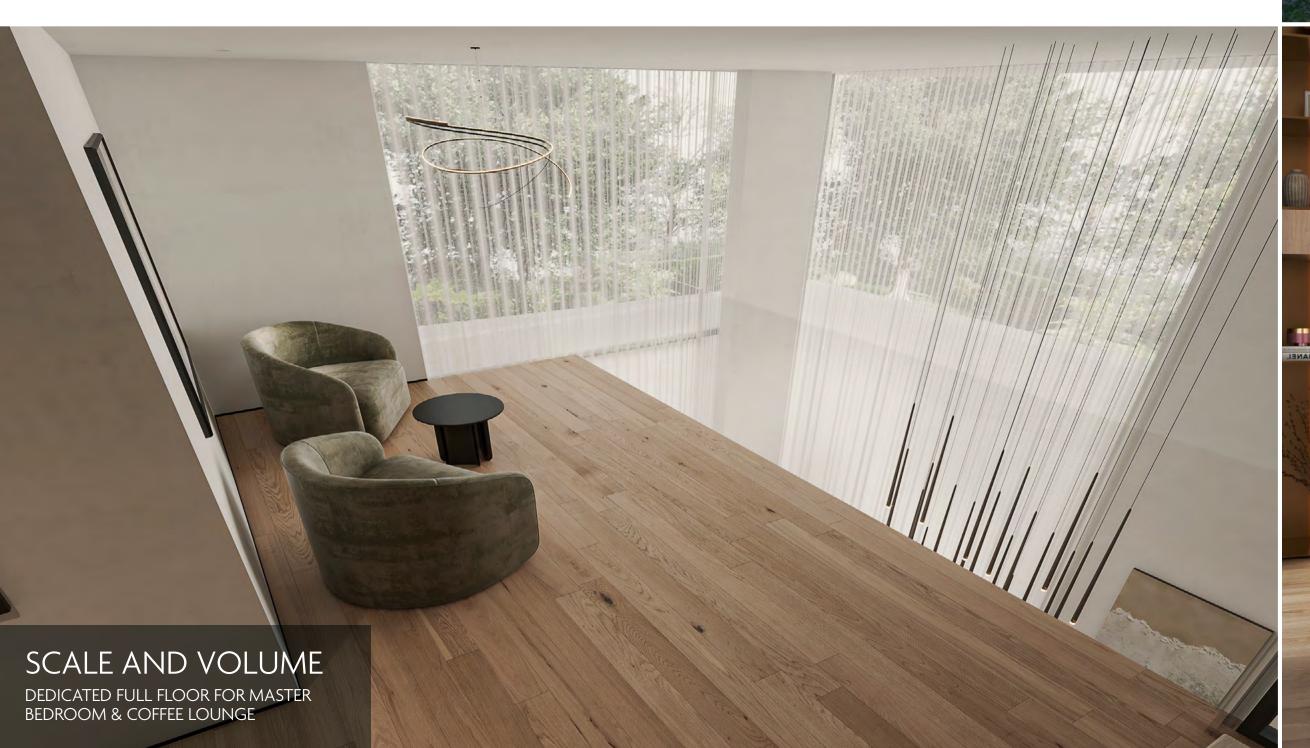

#### LIVING AREA

Living Area Entrance Style Double Height Ceiling 7.4m

**Main Door Lock** Smart Digital Lock

Flooring **Stone Finish Tiles** 

Entrance Double | Front Door and Backyard Entrance

#### MASTER BEDROOM AND SECONDARY **BEDROOMS**

Flooring **Swiss Wood Flooring** 

Thermostat - Installed in all rooms **ECO Friendly Mobile Integrated NEST Thermostat** 

Windows & Curtain Walls

Highly performance - Protection from UV & IR - Sound & Temperature Controlled