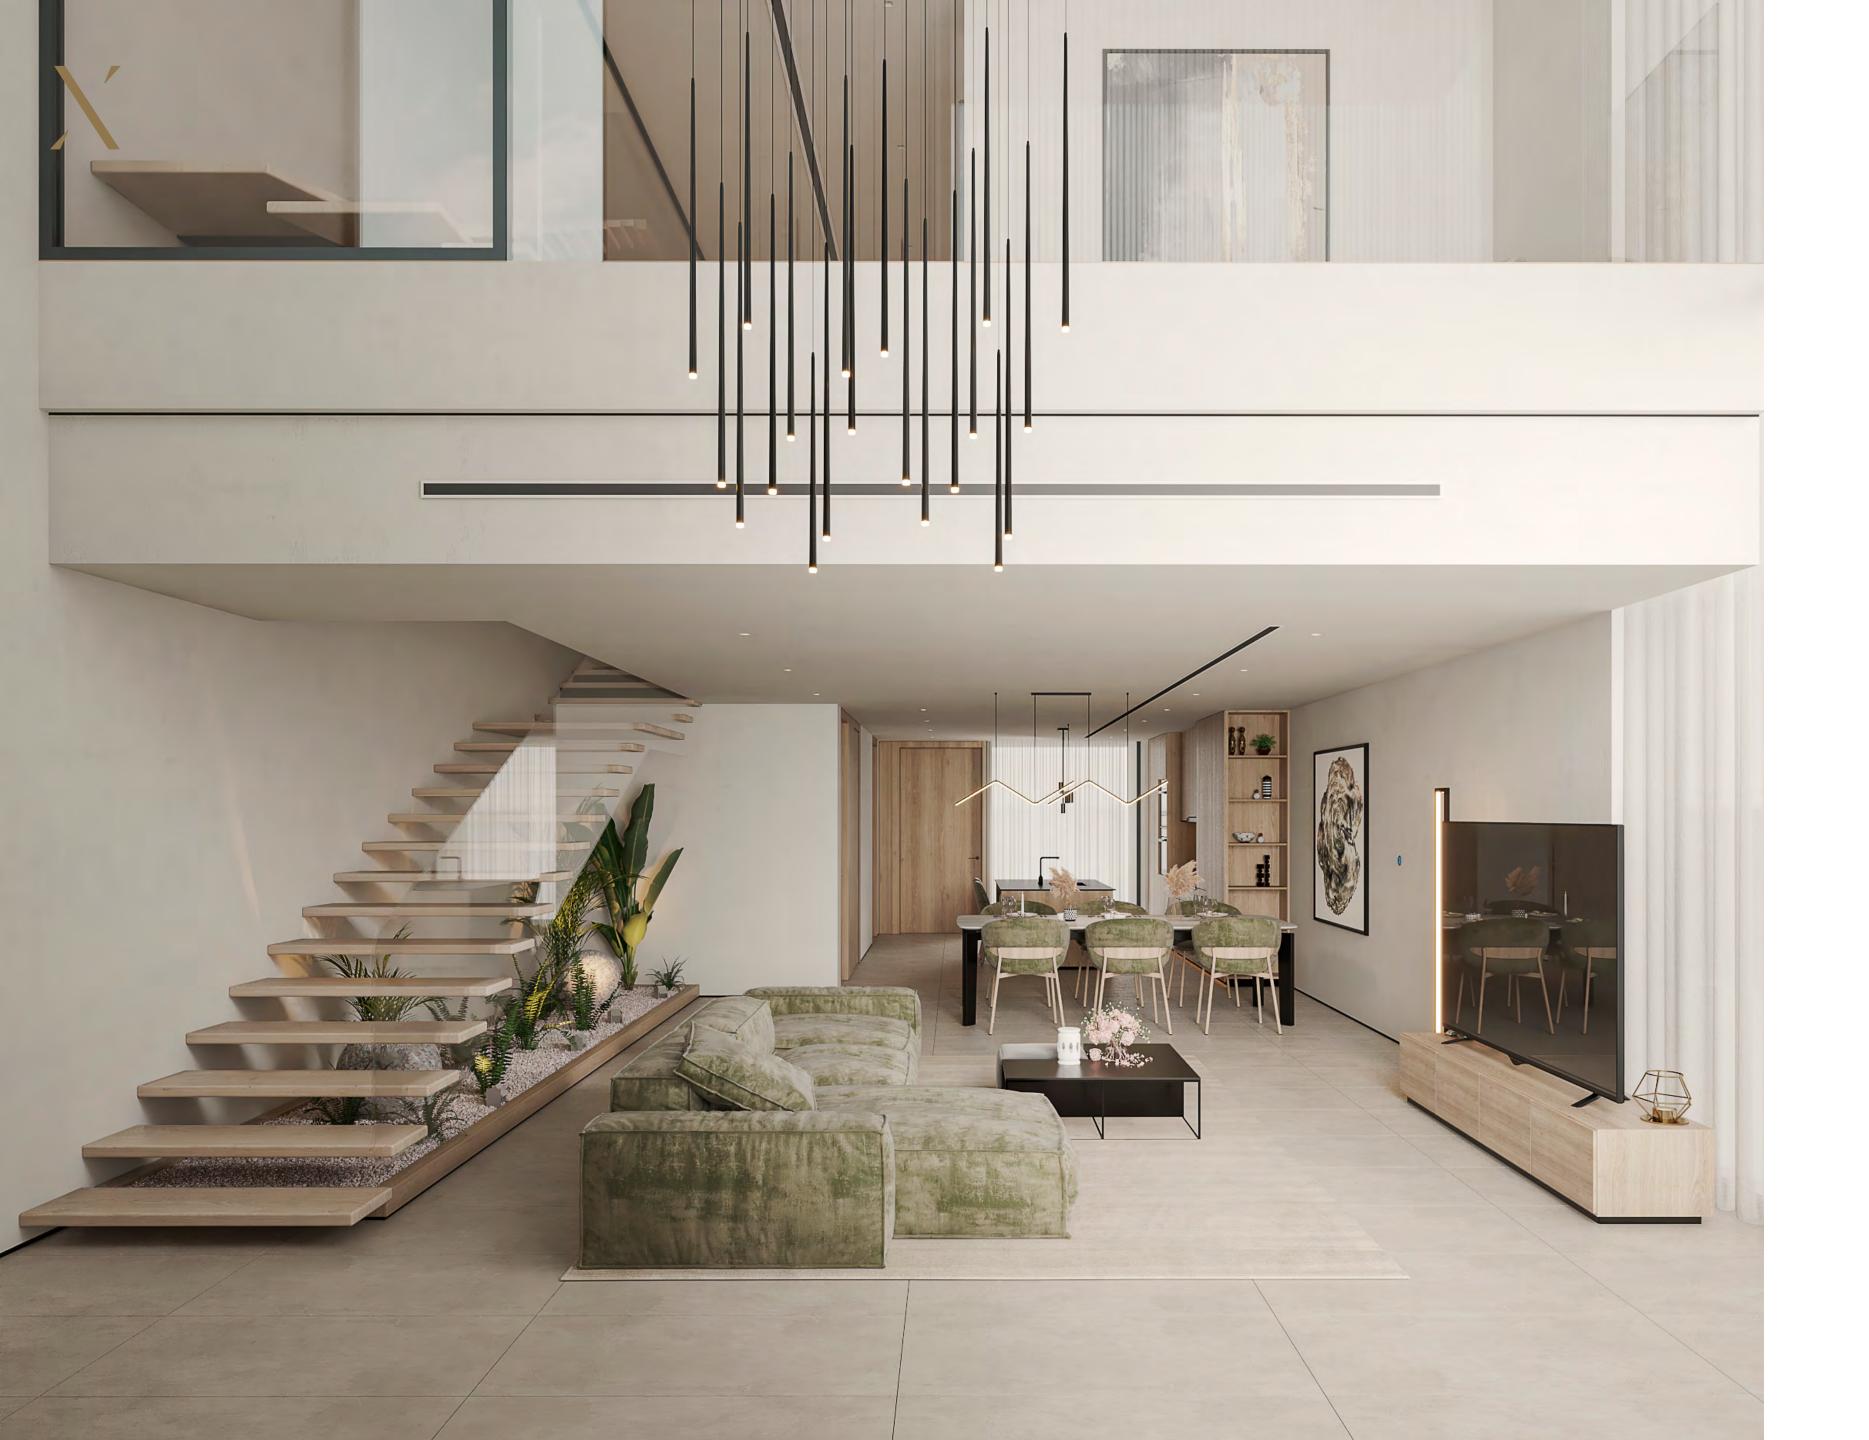

#### LIVING AREA

Living Area Entrance Style Double Height Ceiling 7.4m

**Main Door Lock** Smart Digital Lock

Flooring **Stone Finish Tiles** 

Entrance Double | Front Door and Backyard Entrance

#### **GOURMET KITCHEN**

**Kitchen Island & Counter Top** Granite - Anti Bacterial - Matt Black Finish

Under mounted kitchen sink **Matt Black Finish** 

Faucet and soap dispenser Matt Black Finish

Trash Can Pull Out Trash Can Under Cabinet

Flooring **Stone Finish Tiles** 

**Drainage System** Anti odor and pest restrained

**Ventilation System** 

Centralized Ecology System with Odor and Intoxicants Control

Cabinetry **Custom Designed** 

**USB Sockets** 

Lighting

Energy Efficient LED