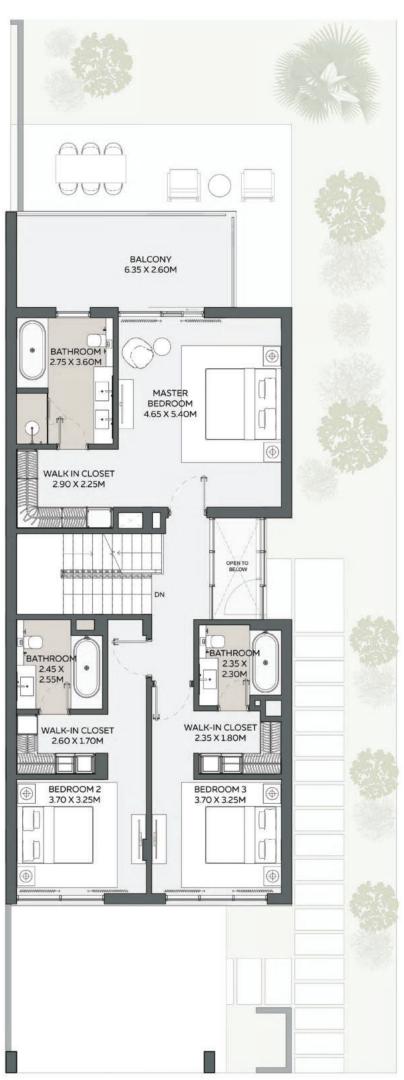

----|
| GROUND FLOOR     | 1,654.41 SQFT | 153.70 SQM |
| FIRST FLOOR      | 1,614.80 SQFT | 150.02 SQM |
| ROOF FLOOR       | 650.36 SQFT   | 60.42 SQM  |
|                  |               |            |
| TOTAL AREA       | 3,919.57 SQFT | 364.14 SQM |
| MINIMUM PLOTAREA | 3552.09 SQFT  | 330.00 SQM |







**ROOF FLOOR** 

## YASMINA

Villas

AT EXPO VALLEY

### 4 BEDROOM DUET VILLA

LHM

|                  | AREA          |            |
|------------------|---------------|------------|
| GROUND FLOOR     | 1,654.41 SQFT | 153.70 SQM |
| FIRST FLOOR      | 1,614.80 SQFT | 150.02 SQM |
| ROOF FLOOR       | 650.36 SQFT   | 60.42 SQM  |
|                  |               |            |
| TOTAL AREA       | 3,919.57 SQFT | 364.14 SQM |
| MINIMUM PLOTAREA | 3552.09 SQFT  | 330.00 SQM |







ROOF FLOOR

FIRST FLOOR

### YASMINA

Villas

AT EXPO VALLEY

### 4 BEDROOM DUET VILLA

RHM

|                  | AREA          |            |
|------------------|---------------|------------|
| GROUND FLOOR     | 1,671.64 SQFT | 155.30 SQM |
| FIRST FLOOR      | 1,630.73 SQFT | 151.50 SQM |
| ROOF FLOOR       | 728.29 SQFT   | 67.66 SQM  |
|                  |               |            |
| TOTAL AREA       | 4,030.65 SQFT | 374.46 SQM |
| MINIMUM PLOTAREA | 3552.09 SQFT  | 330.00 SQM |







**ROOF FLOOR** 

### YASMINA

Villas

AT EXPO VALLEY

### 5 BEDROOM DUET VILLA

LHM

|                   | AREA          |            |
|-------------------|---------------|------------|
| GROUND FLOOR      | 1,669.70 SQFT | 155.12 SQM |
| FIRST FLOOR       | 1,804.35 SQFT | 167.63 SQM |
| ROOF