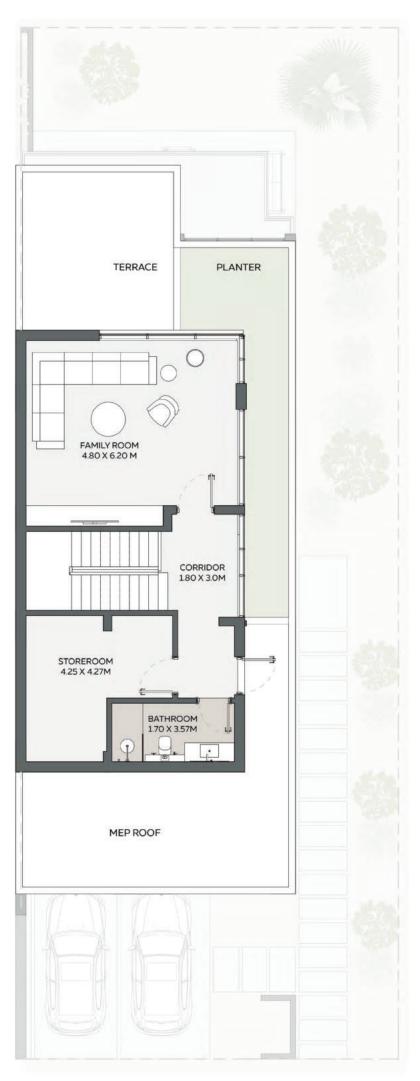

### 5 BEDROOM DUET VILLA

LHM

|                   | AREA          |            |
|-------------------|---------------|------------|
| GROUND FLOOR      | 1,669.70 SQFT | 155.12 SQM |
| FIRST FLOOR       | 1,804.35 SQFT | 167.63 SQM |
| ROOF FLOOR        | 1,142.27 SQFT | 106.12 SQM |
|                   |               |            |
| TOTAL AREA        | 4,616.32 SQFT | 428.87 SQM |
| MINIMUM PLOT AREA | 3552.09 SQFT  | 330.00 SQM |