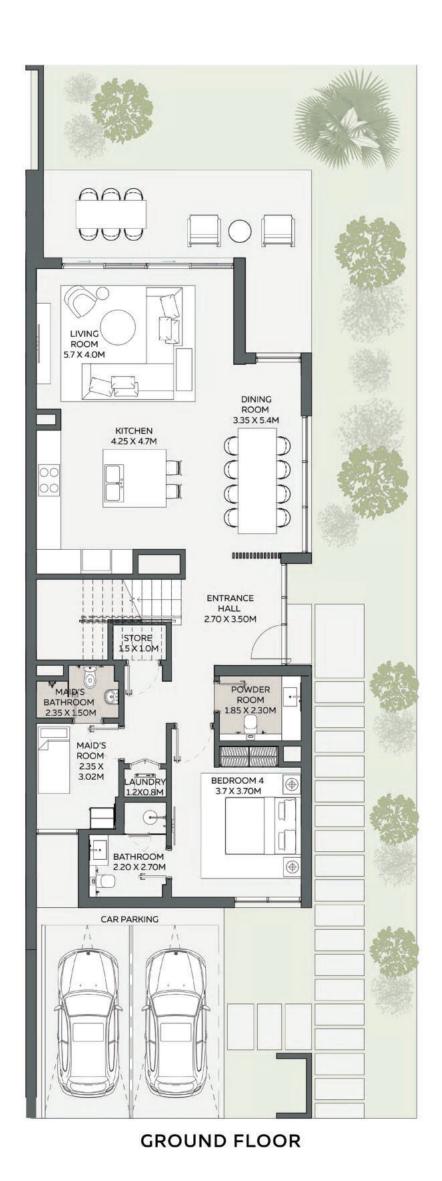

### 4 BEDROOM DUET VILLA

LHM

|                  | AREA          |            |
|------------------|---------------|------------|
| GROUND FLOOR     | 1,654.41 SQFT | 153.70 SQM |
| FIRST FLOOR      | 1,614.80 SQFT | 150.02 SQM |
| ROOF FLOOR       | 650.36 SQFT   | 60.42 SQM  |
|                  |               |            |
| TOTAL AREA       | 3,919.57 SQFT | 364.14 SQM |
| MINIMUM PLOTAREA | 3552.09 SQFT  | 330.00 SQM |