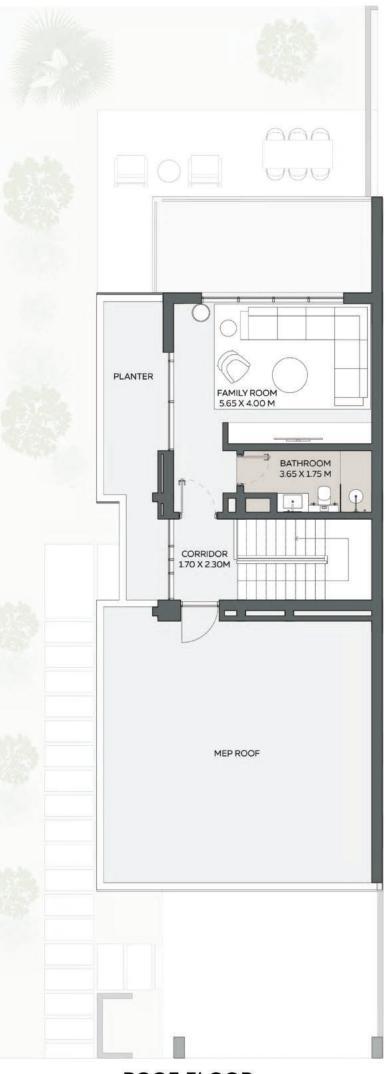

### 4 BEDROOM DUET VILLA

LHM

|                  | AREA          |            |
|------------------|---------------|------------|
| GROUND FLOOR     | 1,654.41 SQFT | 153.70 SQM |
| FIRST FLOOR      | 1,614.80 SQFT | 150.02 SQM |
| ROOF FLOOR       | 650.36 SQFT   | 60.42 SQM  |
|                  |               |            |
| TOTAL AREA       | 3,919.57 SQFT | 364.14 SQM |
| MINIMUM PLOTAREA | 3552.09 SQFT  | 330.00 SQM |

**ROOF FLOOR** 