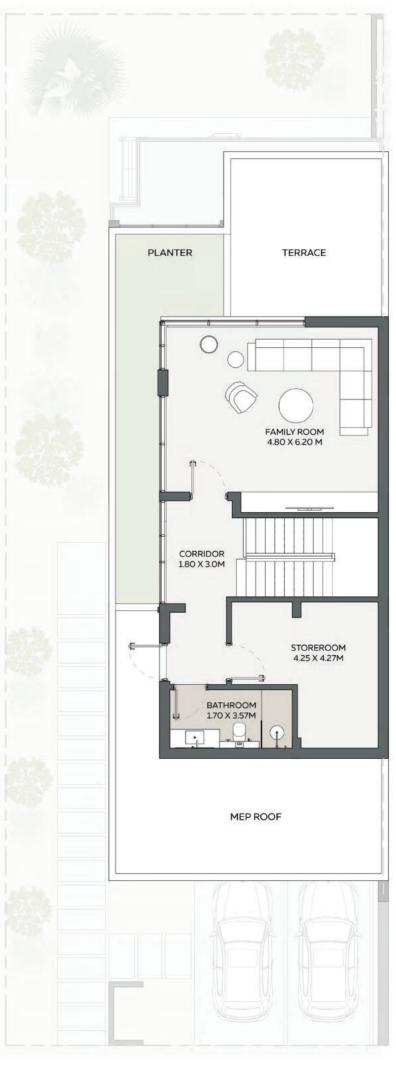

FIRST FLOOR ROOF FLOOR

### YASMINA

Villas

AT EXPO VALLEY

#### **5 BEDROOM DUET VILLA**

RHM

|                   | AREA          |            |
|-------------------|---------------|------------|
| GROUND FLOOR      | 1,670.13 SQFT | 155.16 SQM |
| FIRST FLOOR       | 1,800.80 SQFT | 167.30 SQM |
| ROOF FLOOR        | 1,142.05 SQFT | 106.10 SQM |
|                   |               |            |
| TOTAL AREA        | 4,612.98 SQFT | 428.56 SQM |
| MINIMUM PLOT AREA | 3552.09 SQFT  | 330.00 SQM |