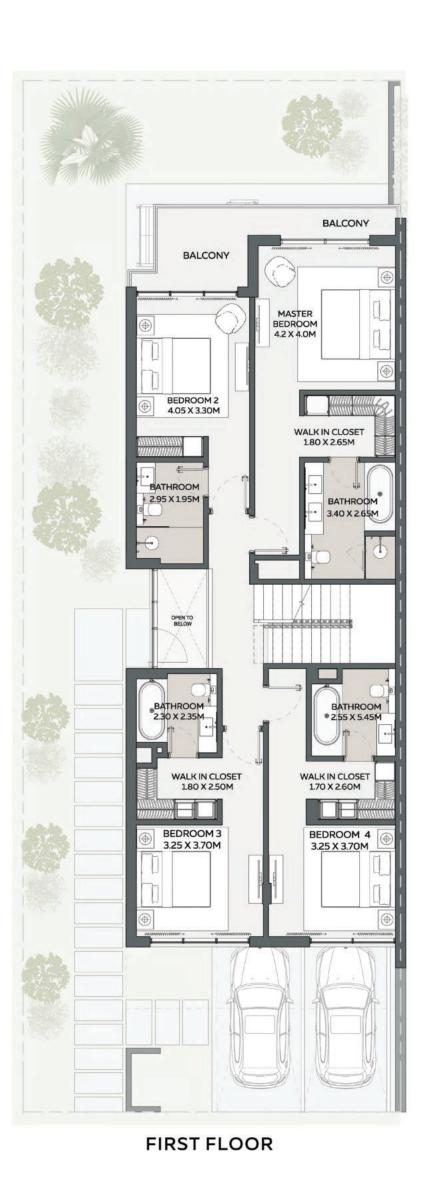

### YASMINA

Villas

AT EXPO VALLEY

### 5 BEDROOM DUET VILLA

LHM

|                   | AREA          |            |
|-------------------|---------------|------------|
| GROUND FLOOR      | 1,669.70 SQFT | 155.12 SQM |
| FIRST FLOOR       | 1,804.35 SQFT | 167.63 SQM |
| ROOF FLOOR        | 1,142.27 SQFT | 106.12 SQM |
|                   |               |            |
| TOTAL AREA        | 4,616.32 SQFT | 428.87 SQM |
| MINIMUM PLOT AREA | 3552.09 SQFT  | 330.00 SQM |

FIRST FLOOR ROOF FLOOR