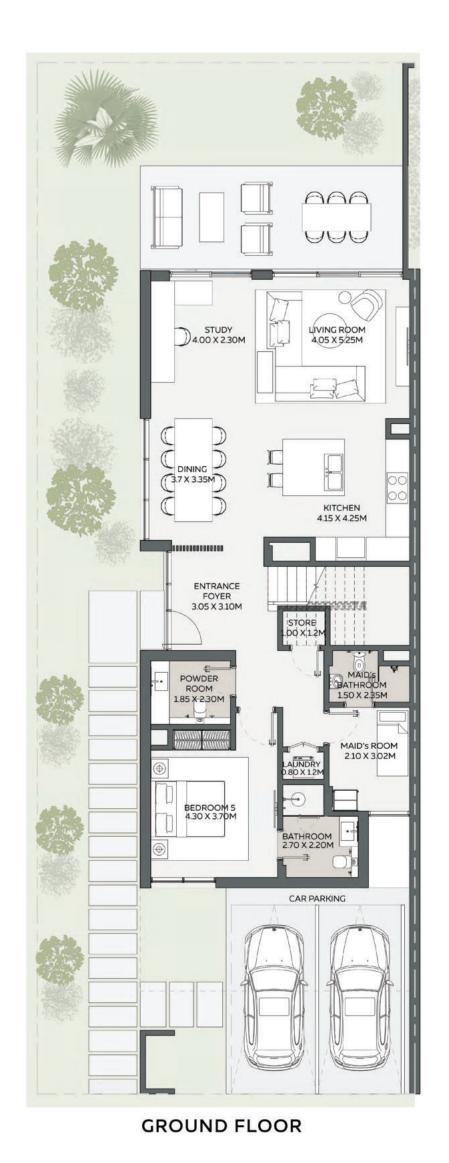

### YASMINA

Villas

AT EXPO VALLEY

### 5 BEDROOM DUET VILLA

LHM

|                   | AREA          |            |
|-------------------|---------------|------------|
| GROUND FLOOR      | 1,669.70 SQFT | 155.12 SQM |
| FIRST FLOOR       | 1,804.35 SQFT | 167.63 SQM |
| ROOF FLOOR        | 1,142.27 SQFT | 106.12 SQM |
|                   |               |            |
| TOTAL AREA        | 4,616.32 SQFT | 428.87 SQM |
| MINIMUM PLOT AREA | 3552.09 SQFT  | 330.00 SQM |