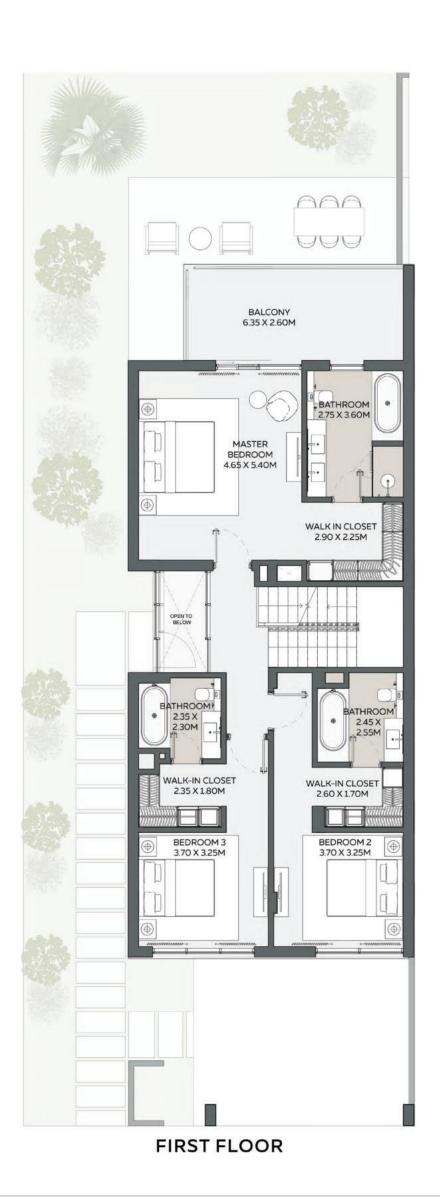

### 4 BEDROOM DUET VILLA

LHM

|                  | AREA          |            |
|------------------|---------------|------------|
| GROUND FLOOR     | 1,654.41 SQFT | 153.70 SQM |
| FIRST FLOOR      | 1,614.80 SQFT | 150.02 SQM |
| ROOF FLOOR       | 650.36 SQFT   | 60.42 SQM  |
|                  |               |            |
| TOTAL AREA       | 3,919.57 SQFT | 364.14 SQM |
| MINIMUM PLOTAREA | 3552.09 SQFT  | 330.00 SQM |