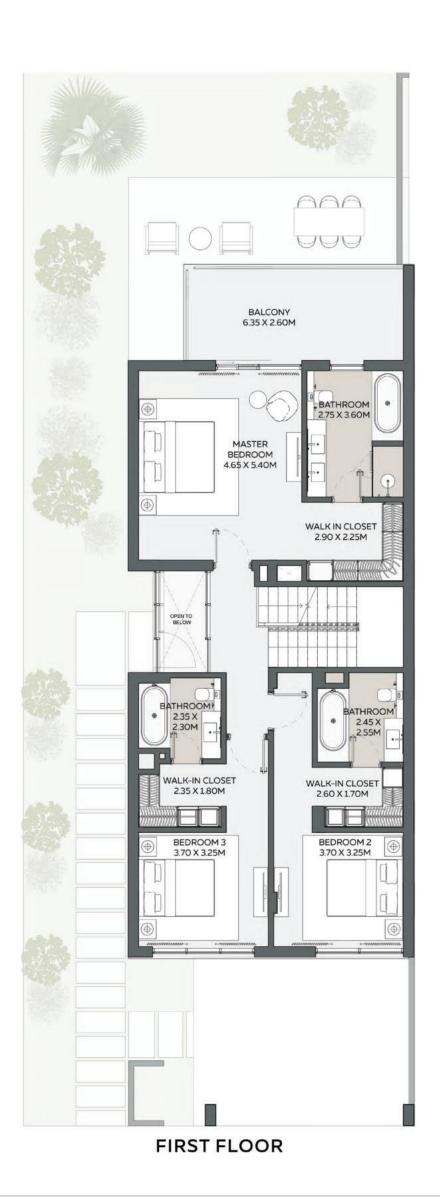

# YASMINA

Villas

AT EXPO VALLEY

YOUR SANCTUARY.
YOUR HOME.

FLOOR PLANS

DEVELOPED BY











**ROOF FLOOR** 

## YASMINA

Villas

AT EXPO VALLEY

### 4 BEDROOM DUET VILLA

LHM

|                  | AREA          |            |
|------------------|---------------|------------|
| GROUND FLOOR     | 1,654.41 SQFT | 153.70 SQM |
| FIRST FLOOR      | 1,614.80 SQFT | 150.02 SQM |
| ROOF FLOOR       | 650.36 SQFT   | 60.42 SQM  |
|                  |               |            |
| TOTAL AREA       | 3,919.57 SQFT | 364.14 SQM |
| MINIMUM PLOTAREA | 3552.09 SQFT  | 330.00 SQM |







**ROOF FLOOR** 

## YASMINA

Villas

AT EXPO VALLEY

### 4 BEDROOM DUET VILLA

LHM

|                  | AREA          |            |
|------------------|---------------|------------|
| GROUND FLOOR     | 1,654.41 SQFT | 153.70 SQM |
| FIRST FLOOR      | 1,614.80 SQFT | 150.02 SQM |
| ROOF FLOOR       | 650.36 SQFT   | 60.42 SQM  |
|                  |               |            |
| TOTAL AREA       | 3,919.57 SQFT | 364.14 SQM |
| MINIMUM PLOTAREA | 3552.09 SQFT  | 330.00 SQM |







ROOF FLOOR

FIRST FLOOR

### YASMINA

Villas

AT EXPO VALLEY

### 4 BEDROOM DUET VILLA

RHM

|                  | AREA          |            |
|------------------|---------------|------------|
| GROUND FLOOR     | 1,671.64 SQFT | 155.30 SQM |
| FIRST FLOOR      | 1,630.73 SQFT | 151.50 SQM |
| ROOF FLOOR