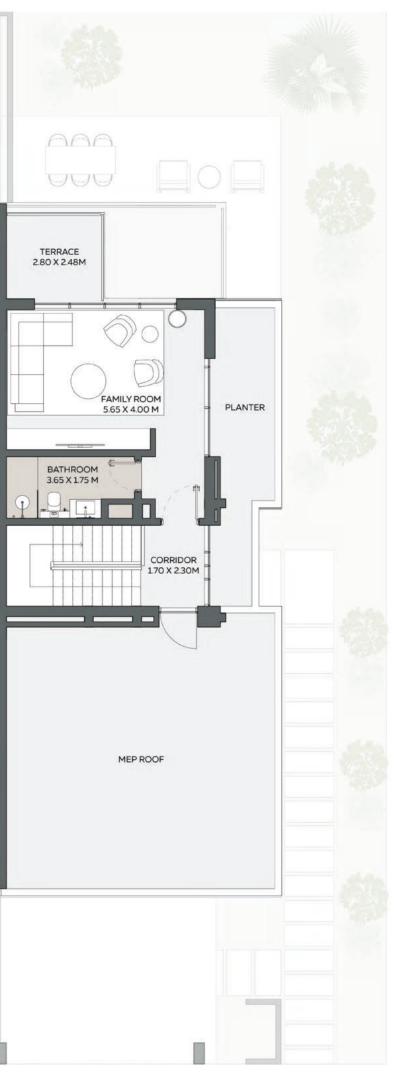

--|
| GROUND FLOOR     | 1,654.41 SQFT | 153.70 SQM |
| FIRST FLOOR      | 1,614.80 SQFT | 150.02 SQM |
| ROOF FLOOR       | 650.36 SQFT   | 60.42 SQM  |
|                  |               |            |
| TOTAL AREA       | 3,919.57 SQFT | 364.14 SQM |
| MINIMUM PLOTAREA | 3552.09 SQFT  | 330.00 SQM |







**ROOF FLOOR** 

## YASMINA

Villas

AT EXPO VALLEY

### 4 BEDROOM DUET VILLA

LHM

|                  | AREA          |            |
|------------------|---------------|------------|
| GROUND FLOOR     | 1,654.41 SQFT | 153.70 SQM |
| FIRST FLOOR      | 1,614.80 SQFT | 150.02 SQM |
| ROOF FLOOR       | 650.36 SQFT   | 60.42 SQM  |
|                  |               |            |
| TOTAL AREA       | 3,919.57 SQFT | 364.14 SQM |
| MINIMUM PLOTAREA | 3552.09 SQFT  | 330.00 SQM |







ROOF FLOOR

FIRST FLOOR

### YASMINA

Villas

AT EXPO VALLEY

### 4 BEDROOM DUET VILLA

RHM

|                  | AREA          |            |
|------------------|---------------|------------|
| GROUND FLOOR     | 1,671.64 SQFT | 155.30 SQM |
| FIRST FLOOR      | 1,630.73 SQFT | 151.50 SQM |
| ROOF FLOOR       | 728.29 SQFT   | 67.66 SQM  |
|                  |               |            |
| TOTAL AREA       | 4,030.65 SQFT | 374.46 SQM |
| MINIMUM PLOTAREA | 3552.09 SQFT  | 330.00 SQM |







**ROOF FLOOR** 

### YASMINA

Villas

AT EXPO VALLEY

### 5 BEDROOM DUET VILLA

LHM

|                   | AREA          |            |
|-------------------|---------------|------------|
| GROUND FLOOR      | 1,669.70 SQFT | 155.12 SQM |
| FIRST FLOOR       | 1,804.35 SQFT | 167.63 SQM |
| ROOF FL