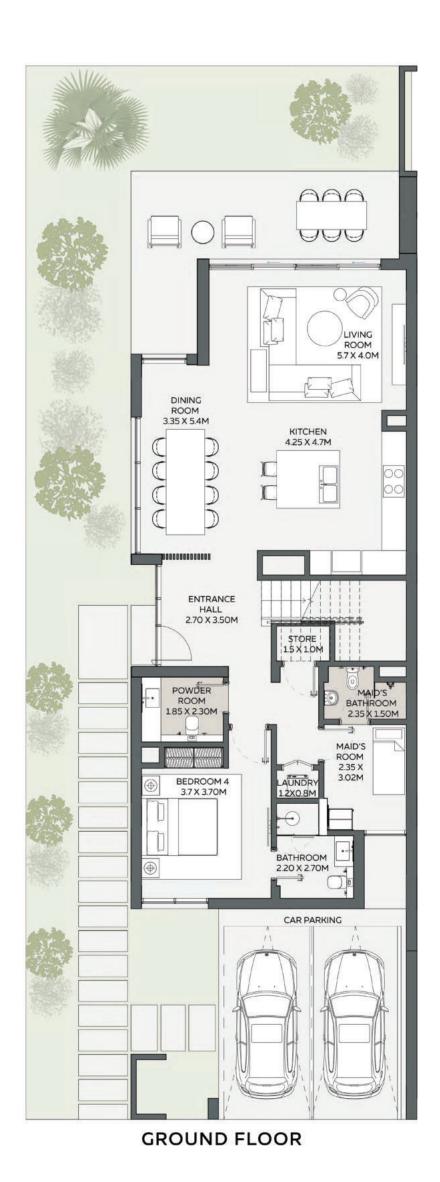

### 4 BEDROOM DUET VILLA

LHM

|                  | AREA          |            |
|------------------|---------------|------------|
| GROUND FLOOR     | 1,654.41 SQFT | 153.70 SQM |
| FIRST FLOOR      | 1,614.80 SQFT | 150.02 SQM |
| ROOF FLOOR       | 650.36 SQFT   | 60.42 SQM  |
|                  |               |            |
| TOTAL AREA       | 3,919.57 SQFT | 364.14 SQM |
| MINIMUM PLOTAREA | 3552.09 SQFT  | 330.00 SQM |