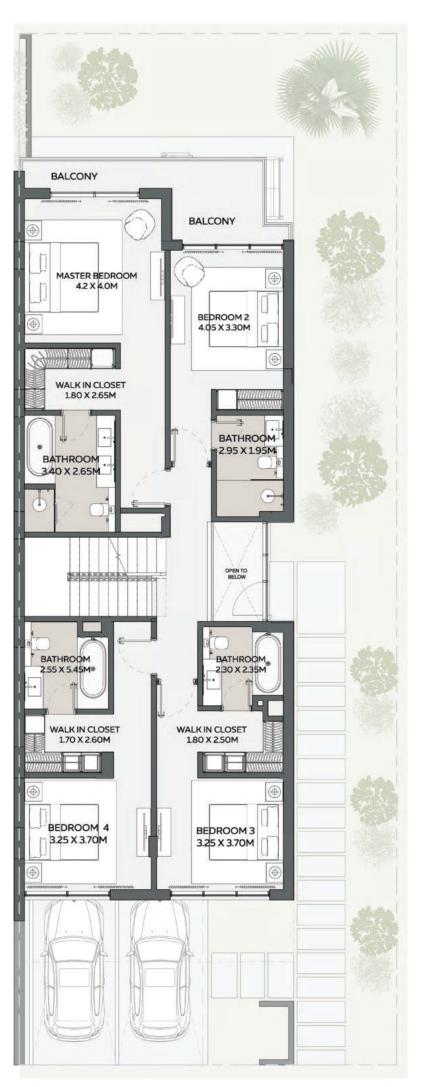

### 5 BEDROOM DUET VILLA

LHM

|                   | AREA          |            |
|-------------------|---------------|------------|
| GROUND FLOOR      | 1,669.70 SQFT | 155.12 SQM |
| FIRST FLOOR       | 1,804.35 SQFT | 167.63 SQM |
| ROOF FLOOR        | 1,142.27 SQFT | 106.12 SQM |
|                   |               |            |
| TOTAL AREA        | 4,616.32 SQFT | 428.87 SQM |
| MINIMUM PLOT AREA | 3552.09 SQFT  | 330.00 SQM |