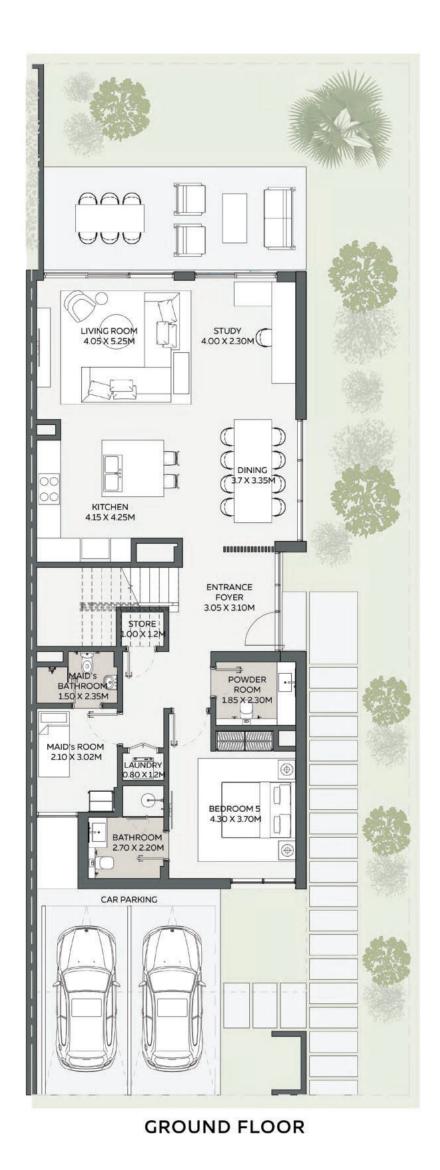

### 5 BEDROOM DUET VILLA

LHM

|                   | AREA          |            |
|-------------------|---------------|------------|
| GROUND FLOOR      | 1,669.70 SQFT | 155.12 SQM |
| FIRST FLOOR       | 1,804.35 SQFT | 167.63 SQM |
| ROOF FLOOR        | 1,142.27 SQFT | 106.12 SQM |
|                   |               |            |
| TOTAL AREA        | 4,616.32 SQFT | 428.87 SQM |
| MINIMUM PLOT AREA | 3552.09 SQFT  | 330.00 SQM |