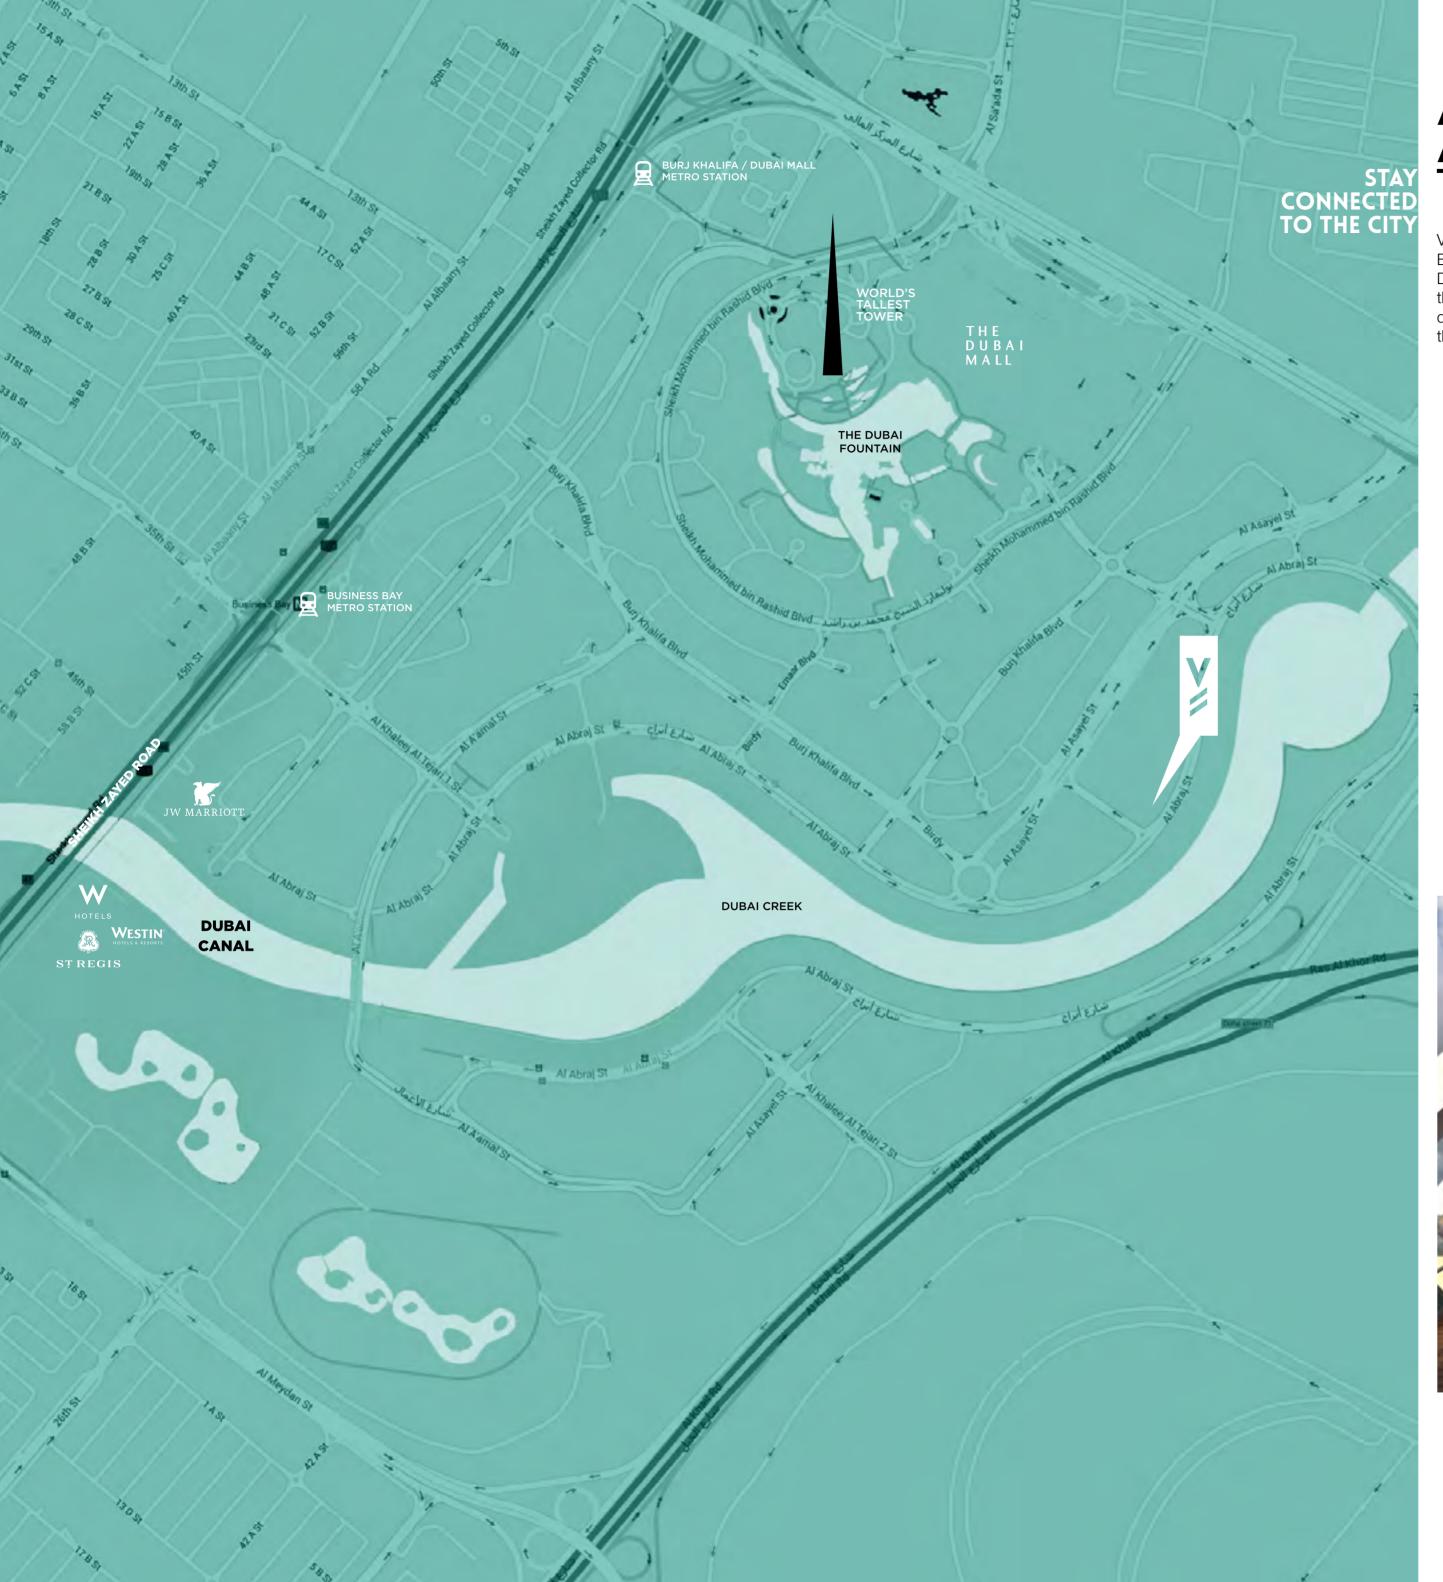

## BUSINESS BAY

For people seeking a lively community, Business Bay offers the ultimate lifestyle. With every amenity just around the corner, you can unwind with strolls on covered walkways through lush parks, along azure waterways, and admire modern architecture piercing the sky.

Next to dedicated play areas, landscaped plazas and comfortable working spaces, you'll also find Dubai's most popular neighbourhoods and attractions, as well as world-famous entertainment and retail choices just moments away.