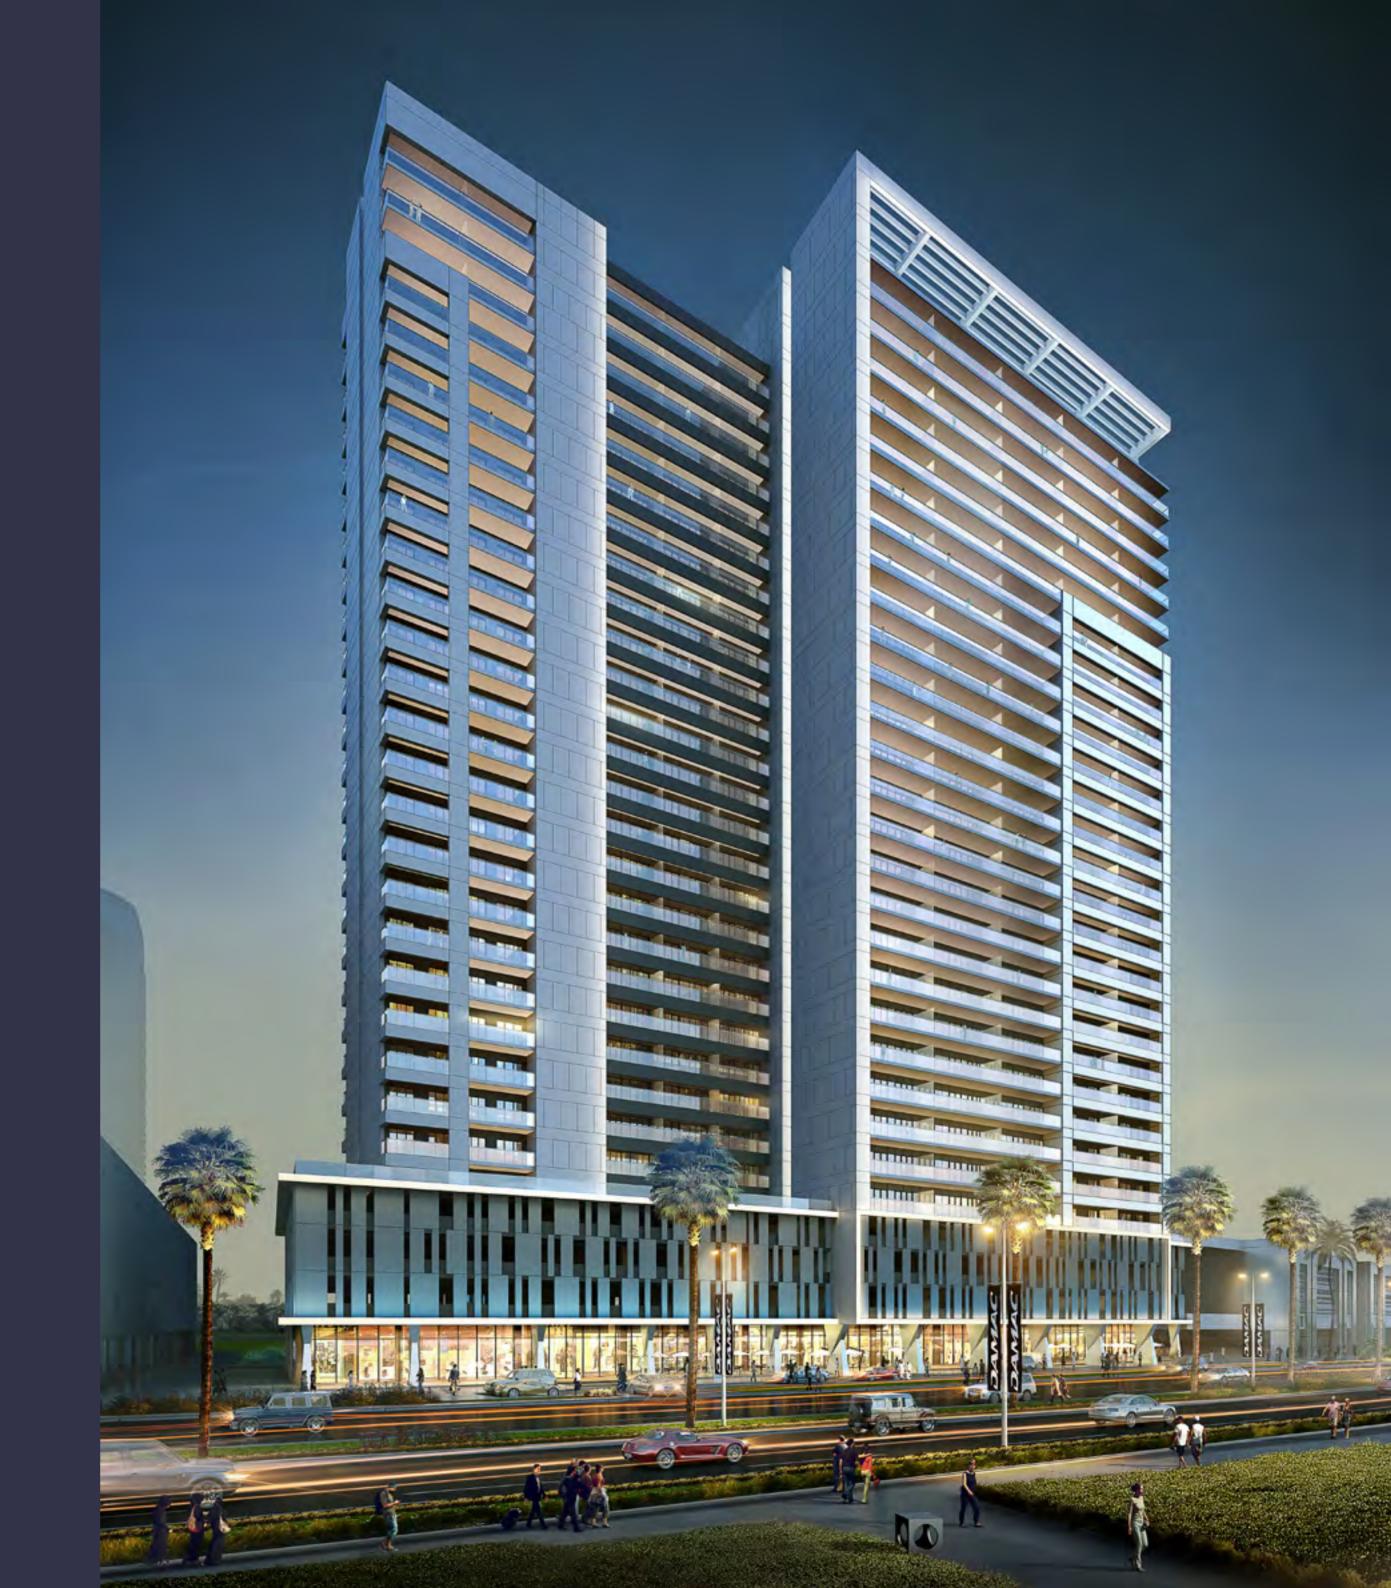

## VĚRA RESIDENCES

WHERE LUXURY HAS NO LIMITS

A 30-storey tower, the Věra Residences offer a range of life-enhancing amenities and facilities:

- Studios and one and twobedroom apartments
- Elegant lobby with 24-hour reception and concierge desk
- Landscaped gardens
- Temperature-controlled swimming pool
- State-of-the-art gymnasium with separate changing rooms for men and women
- Steam rooms and sauna
- Kids club
- Covered parking
- Fully fitted kitchen

### ELEGANT LUXURY INSIDE OUT

AN UNFORGETTABLE EXPERIENCE

The beautifully styled lobby and refined ambience of Věra deftly sets the scene for the experience that awaits you.

Come home to luxurious apartments with tastefully appointed interiors, fitted kitchens, spacious bathrooms and more.