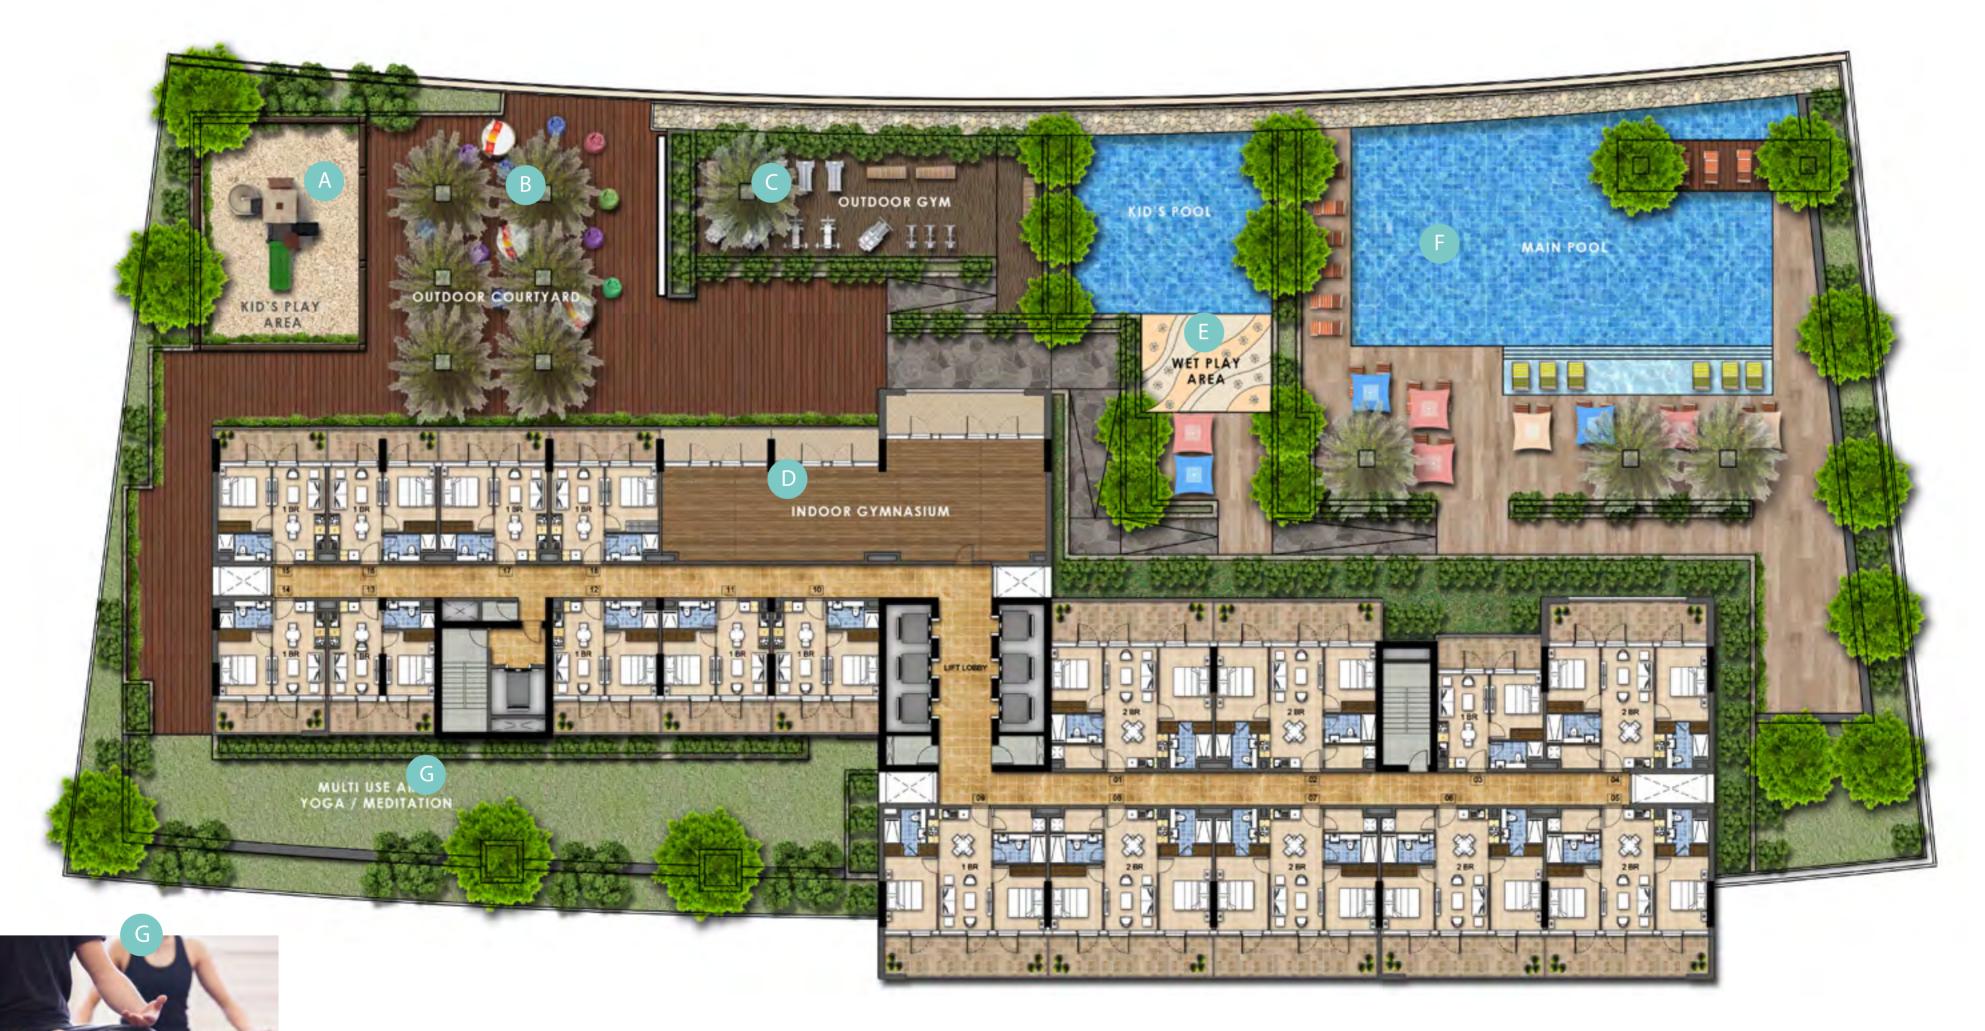

IT'S THE BEST OF ALL WORLDS WITHIN YOUR APARTMENT

CHILDREN'S PLAY AREA

OUTDOOR COURTYARD

**OUTDOOR GYMNASIUM** 

INDOOR GYMNASIUM

**WATER PLAY** 

SWIMMING POOL | KIDS POOL

COMPLETE FAMILY ENTERTAINMENT

# DIVE INTO THE BLUE

Start the day with a refreshing swim in the temperature-controlled pool or soak away the stresses of the day with a pre-dinner dip.

TYPICAL FLOOR PLANS