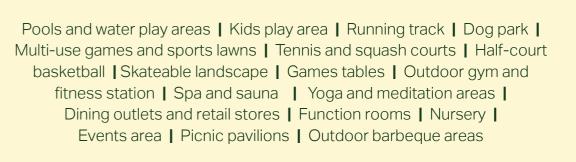

Central Park at City Walk features such a wide range of facilities and amenities that they cannot all be found in any community in the city. There is something for all age groups to enjoy.