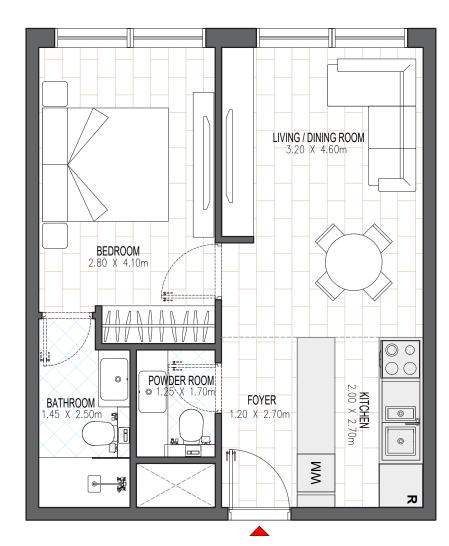

  5. The developer reserves the right to make alterations, at its absolute discretion,

| BUILDING 1                                |                  |
|-------------------------------------------|------------------|
| 1 BEDROOM                                 |                  |
| LEVEL 1-9                                 | UNIT 01, 05 & 11 |
| TOTAL AREA: 47.06 sq. m. l 506.55 sq. ft. |                  |

- 2. Plots / unit dimensions may vary from brochure.
- 3. All images used are for illustrative purposes only
- 4. Unless stated otherwise, all fittings and interior decorative items shown are for
- 5. The developer reserves the right to make alterations, at its absolute discretion