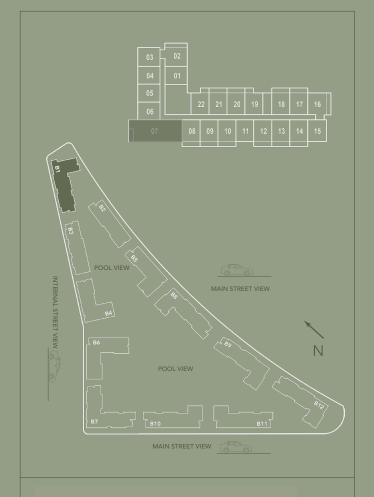

| BUILDING 1         |                          |
|--------------------|--------------------------|
| 3 BEDROOM          | D.4                      |
| LEVEL 1-9          | UNIT 07                  |
| TOTAL AREA: 138.96 | sq. m. l 1495.75 sq. ft. |