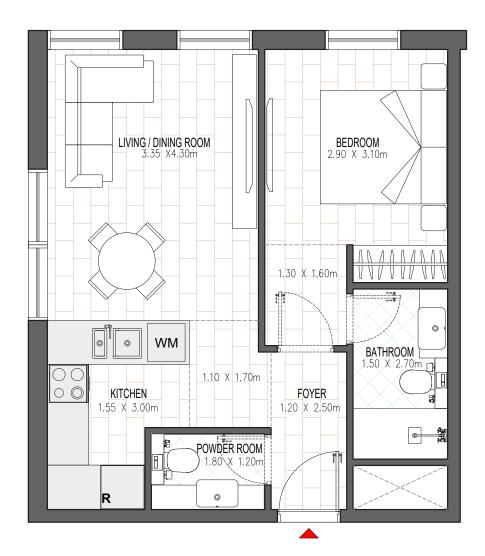

| BUILDING 1                                |              |
|-------------------------------------------|--------------|
| 1 BEDROOM                                 | B.1 (MIRROR) |
| LEVEL 1-9                                 | UNIT 04 & 06 |
| TOTAL AREA: 66.91 sq. m. l 720.21 sq. ft. |              |

  5. The developer reserves the right to make alterations, at its absolute discretion,

| BUILDING 1                                |                  |
|-------------------------------------------|------------------|
| 1 BEDROOM                                 |                  |
| LEVEL 1-9                                 | UNIT 01, 05 & 11 |
| TOTAL AREA: 47.06 sq. m. l 506.55 sq. ft. |                  |

## BUILDING 1 1 BEDROOM B.1A (MIRROR) LEVEL 1-9 UNIT 22 TOTAL AREA: 51.72 sq. m. | 556.71 sq. ft.

| BUILDING 1                                |         |
|-------------------------------------------|---------|
| 1 BEDROOM                                 | B.1A    |
| LEVEL 1-9                                 | UNIT 19 |
| TOTAL AREA: 51.72 sq. m. l 556.71 sq. ft. |         |

| BUILDING 1                                |                      |
|-------------------------------------------|----------------------|
| 1 BEDROOM                                 | B.1B (MIRROR)        |
| LEVEL 1-9                                 | UNIT 09, 13, 17 & 21 |
| TOTAL AREA: 57.18 sg. m. l 615.48 sg. ft. |                      |

| BUILDING 1                                |      |
|-------------------------------------------|------|
| 1 BEDROOM                                 | B.1B |
| LEVEL 1-9 UNIT 08, 10, 12, 14, 18 & 20    |      |
| TOTAL AREA: 57.18 sg. m.   615.48 sg. ft. |      |