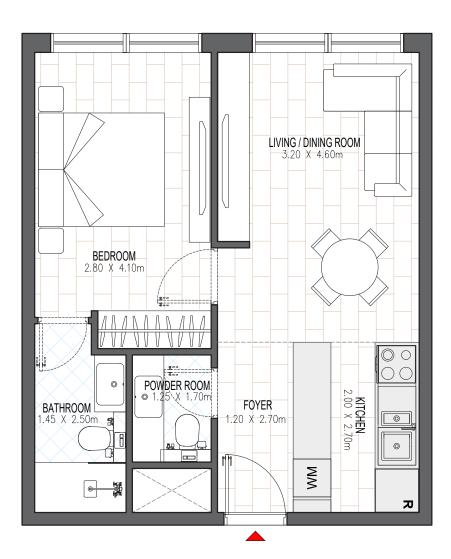

  5. The developer reserves the right to make alterations, at its absolute discretion,

| BUILDING 1                                |                  |
|-------------------------------------------|------------------|
| 1 BEDROOM                                 |                  |
| LEVEL 1-9                                 | UNIT 01, 05 & 11 |
| TOTAL AREA: 47.06 sq. m. l 506.55 sq. ft. |                  |

| BUILDING 1                                |                      |
|-------------------------------------------|----------------------|
| 1 BEDROOM                                 | B.1B (MIRROR)        |
| LEVEL 1-9                                 | UNIT 09, 13, 17 & 21 |
| TOTAL AREA: 57.18 sg. m. l 615.48 sg. ft. |                      |

| BUILDING 1                                |      |
|-------------------------------------------|------|
| 1 BEDROOM                                 | B.1B |
| LEVEL 1-9 UNIT 08, 10, 12, 14, 18 & 20    |      |
| TOTAL AREA: 57.18 sg. m.   615.48 sg. ft. |      |