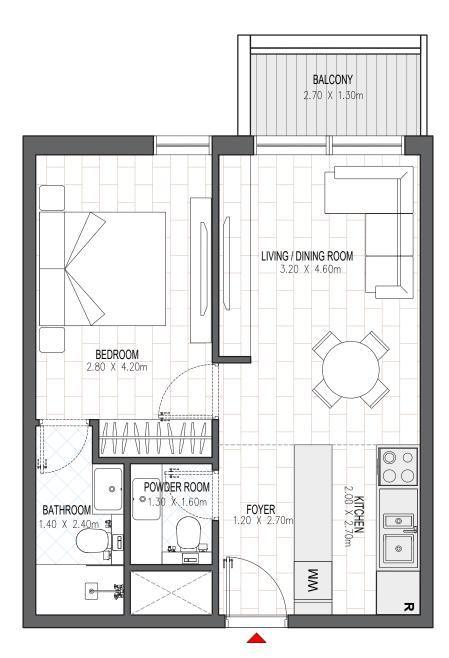

| BUILDING 1                                |              |
|-------------------------------------------|--------------|
| 1 BEDROOM                                 | B.1 (MIRROR) |
| LEVEL 1-9                                 | UNIT 04 & 06 |
| TOTAL AREA: 66.91 sq. m. l 720.21 sq. ft. |              |