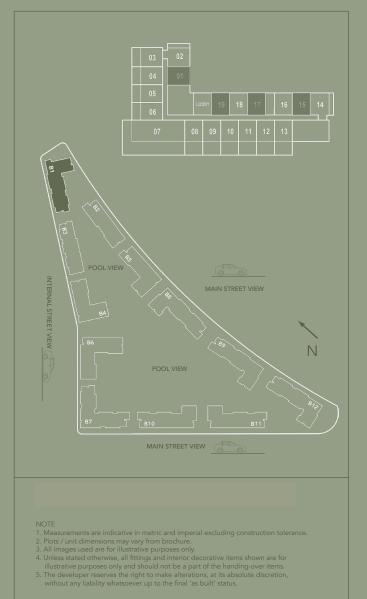

| BUILDING 1                                |              |
|-------------------------------------------|--------------|
| 1 BEDROOM                                 | B.1 (MIRROR) |
| LEVEL 1-9                                 | UNIT 04 & 06 |
| TOTAL AREA: 66.91 sq. m. l 720.21 sq. ft. |              |

- 1. Measurements are indicative in metric and imperial excluding construction tolerance
- 2. Plots / unit dimensions may vary from brochure.
- 3. All images used are for illustrative purposes only.
- 4. Unless stated otherwise, all fittings and interior decorative items shown are for
- illustrative purposes only and should not be a part of the handing-over items.

## BUILDING 1 1 BEDROOM B.1A (MIRROR) LEVEL 1-9 UNIT 22 TOTAL AREA: 51.72 sq. m. | 556.71 sq. ft.

| BUILDING 1                                |         |
|-------------------------------------------|---------|
| 1 BEDROOM                                 | B.1A    |
| LEVEL 1-9                                 | UNIT 19 |
| TOTAL AREA: 51.72 sq. m. l 556.71 sq. ft. |         |

| BUILDING 1                                |                      |
|-------------------------------------------|----------------------|
| 1 BEDROOM                                 | B.1B (MIRROR)        |
| LEVEL 1-9                                 | UNIT 09, 13, 17 & 21 |
| TOTAL AREA: 57.18 sg. m. l 615.48 sg. ft. |                      |

| BUILDING 1                                |      |
|-------------------------------------------|------|
| 1 BEDROOM                                 | B.1B |
| LEVEL 1-9 UNIT 08, 10, 12, 14, 18 & 20    |      |
| TOTAL AREA: 57.18 sg. m.   615.48 sg. ft. |      |

#### BUILDING 1 1 BEDROOM B.5 (MIRROR) LEVEL G UNIT 16 TOTAL AREA: 64.30 sq. m. | 692.12 sq. ft.

- 2. Plots / unit dimensions may vary from brochure.
- All images used are for illustrative purposes only
- 4. Unless stated otherwise, all fittings and interior decorative items shown are for
- The developer reserves the right to make alterations, at its absolute discretion, without any liability whatsoever up to the final 'as built' status.