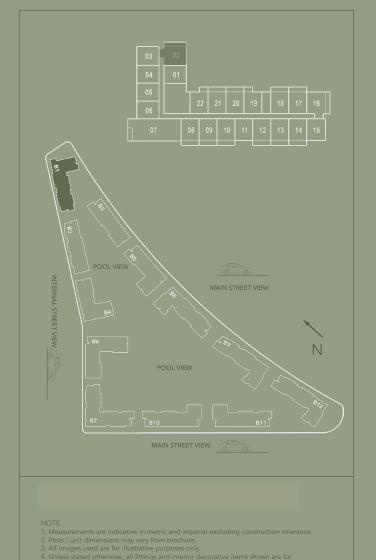

Embrace Life

مخططات الوحدات و الطوابق UNIT AND FLOOR PLANS

**TOTAL: 19 UNITS** 

**GROUND FLOOR** 

3BED D.4 - 1 UNITS

**TOTAL: 22 UNITS** 

2<sup>nd</sup> - 9<sup>th</sup> FLOOR

| BUILDING 1                                |              |
|-------------------------------------------|--------------|
| 1 BEDROOM                                 | B.1 (MIRROR) |
| LEVEL G                                   | UNIT 16 & 18 |
| TOTAL AREA: 47.06 sq. m.   506.55 sq. ft. |              |

| BUILDING 1                                |                       |
|-------------------------------------------|-----------------------|
| 1 BEDROOM                                 |                       |
| LEVEL G                                   | UNIT 01, 15, 17, & 19 |
| TOTAL AREA: 47.06 sq. m.   506.55 sq. ft. |                       |

#### BUILDING 1 1 BEDROOM B.1G (MIRROR) LEVEL G UNIT 06 TOTAL AREA: 66.91 sq. m. I 720.21 sq. ft.

| BUILDING 1                                |                  |
|-------------------------------------------|------------------|
| 1 BEDROOM                                 | B.1GG (MIRROR)   |
| LEVEL G                                   | UNIT 08, 10 & 12 |
| TOTAL AREA: 75.38 sq. m. l 811.38 sq. ft. |                  |

## BUILDING 1 1 BEDROOM B.5 (MIRROR) LEVEL G UNIT 14 TOTAL AREA: 64.30 sq. m. | 692.12 sq. ft.

- . Measurements are indicative in metric and imperial excluding construction tolerance.
- 2. Plots / unit dimensions may vary from brochure.
- All images used are for illustrative purposes only
- 4. Unless stated otherwise, all fittings and interior decorative items shown are for
- 5. The developer reserves the right to make alterations, at its absolute discretion,

| BUILDING 1         |                          |
|--------------------|--------------------------|
| 3 BEDROOM          | D.4G                     |
| LEVEL G            | UNIT 07                  |
| TOTAL AREA: 261.99 | sq. m. l 2820.03 sq. ft. |