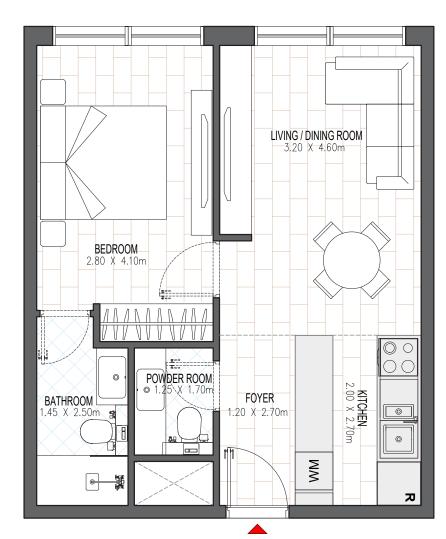

| BUILDING 1        |                         |
|-------------------|-------------------------|
| 1 BEDROOM         | B.5                     |
| LEVEL 1-9         | UNIT 02                 |
| TOTAL AREA: 64.30 | sq. m. l 692.12 sq. ft. |

## BUILDING 1 1 BEDROOM B.6 (MIRROR) LEVEL 1-9 UNIT 15 TOTAL AREA: 49.08 sq. m. | 528.29 sq. ft.

5. The developer reserves the right to make alterations, at its absolute discretion

| BUILDING 1                                |         |
|-------------------------------------------|---------|
| 1 BEDROOM                                 | B.6     |
| LEVEL 1-9                                 | UNIT 03 |
| TOTAL AREA: 49.08 sq. m. l 528.29 sq. ft. |         |