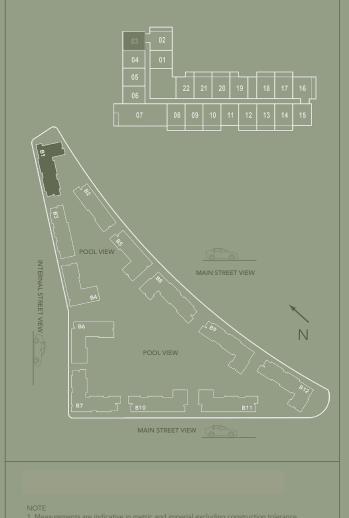

| BUILDING 1         |                          |
|--------------------|--------------------------|
| 3 BEDROOM          | D.4G                     |
| LEVEL G            | UNIT 07                  |
| TOTAL AREA: 261.99 | sq. m. l 2820.03 sq. ft. |