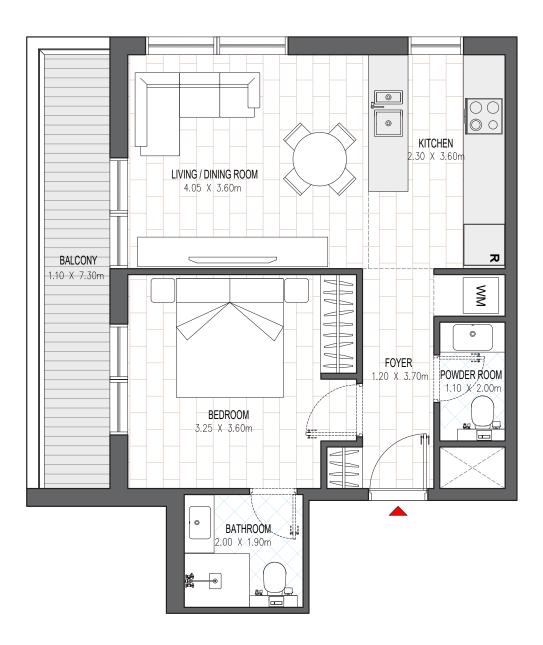

| BUILDING 1                                |              |
|-------------------------------------------|--------------|
| 1 BEDROOM                                 | B.1 (MIRROR) |
| LEVEL 1-9                                 | UNIT 04 & 06 |
| TOTAL AREA: 66.91 sq. m. l 720.21 sq. ft. |              |

  5. The developer reserves the right to make alterations, at its absolute discretion,

| BUILDING 1                                |                  |
|-------------------------------------------|------------------|
| 1 BEDROOM                                 |                  |
| LEVEL 1-9                                 | UNIT 01, 05 & 11 |
| TOTAL AREA: 47.06 sq. m. l 506.55 sq. ft. |                  |

## BUILDING 1 1 BEDROOM B.1A (MIRROR) LEVEL 1-9 UNIT 22 TOTAL AREA: 51.72 sq. m. | 556.71 sq. ft.

| BUILDING 1                                |         |
|-------------------------------------------|---------|
| 1 BEDROOM                                 | B.1A    |
| LEVEL 1-9                                 | UNIT 19 |
| TOTAL AREA: 51.72 sq. m. l 556.71 sq. ft. |         |

| BUILDING 1                                |                      |
|-------------------------------------------|----------------------|
| 1 BEDROOM                                 | B.1B (MIRROR)        |
| LEVEL 1-9                                 | UNIT 09, 13, 17 & 21 |
| TOTAL AREA: 57.18 sg. m. l 615.48 sg. ft. |                      |

| BUILDING 1                                |      |
|-------------------------------------------|------|
| 1 BEDROOM                                 | B.1B |
| LEVEL 1-9 UNIT 08, 10, 12, 14, 18 & 20    |      |
| TOTAL AREA: 57.18 sg. m.   615.48 sg. ft. |      |

| BUILDING 1        |                         |
|-------------------|-------------------------|
| 1 BEDROOM         | B.5                     |
| LEVEL 1-9         | UNIT 02                 |
| TOTAL AREA: 64.30 | sq. m. l 692.12 sq. ft. |

## BUILDING 1 1 BEDROOM B.6 (MIRROR) LEVEL 1-9 UNIT 15 TOTAL AREA: 49.08 sq. m. | 528.29 sq. ft.

5. The developer reserves the right to make alterations, at its absolute discretion

| BUILDING 1                                |         |
|-------------------------------------------|---------|
| 1 BEDROOM                                 | B.6     |
| LEVEL 1-9                                 | UNIT 03 |
| TOTAL AREA: 49.08 sq. m. l 528.29 sq. ft. |         |

| BUILDING 1         |                          |
|--------------------|--------------------------|
| 3 BEDROOM          | D.4                      |
| LEVEL 1-9          | UNIT 07                  |
| TOTAL AREA: 138.96 | sq. m. l 1495.75 sq. ft. |