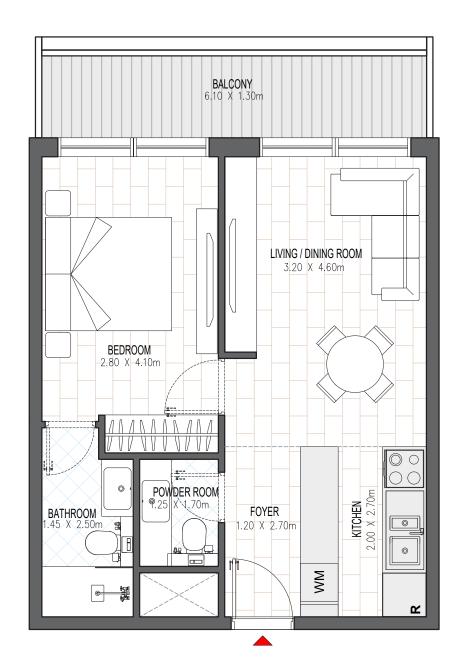

  5. The developer reserves the right to make alterations, at its absolute discretion,

| BUILDING 1                                |                  |
|-------------------------------------------|------------------|
| 1 BEDROOM                                 |                  |
| LEVEL 1-9                                 | UNIT 01, 05 & 11 |
| TOTAL AREA: 47.06 sq. m. l 506.55 sq. ft. |                  |

- 2. Plots / unit dimensions may vary from brochure.
- 3. All images used are for illustrative purposes only
- 4. Unless stated otherwise, all fittings and interior decorative items shown are for
- 5. The developer reserves the right to make alterations, at its absolute discretion