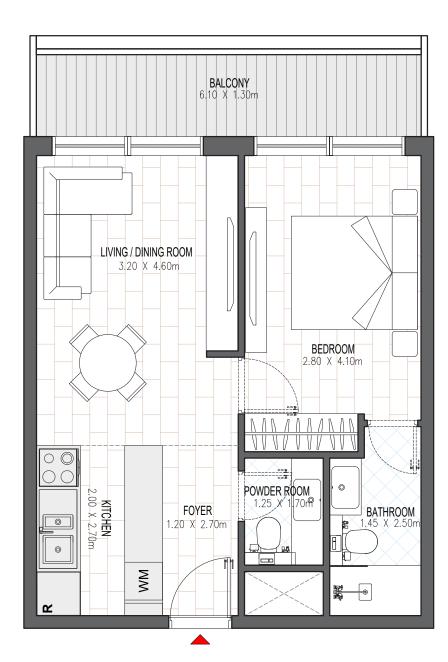

| BUILDING 1         |                          |
|--------------------|--------------------------|
| 3 BEDROOM          | D.4                      |
| LEVEL 1-9          | UNIT 07                  |
| TOTAL AREA: 138.96 | sq. m. l 1495.75 sq. ft. |

- 1. Measurements are indicative in metric and imperial excluding construction tolerance
- 2. Plots / unit dimensions may vary from brochure.
- 3. All images used are for illustrative purposes only
- 4. Unless stated otherwise, all fittings and interior decorative items shown are for
- 5. The developer reserves the right to make alterations, at its absolute discretion,