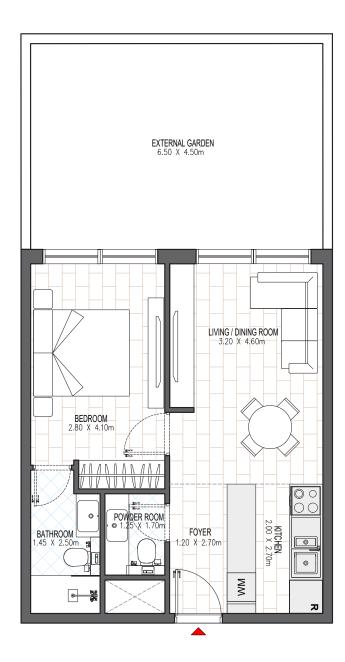

| BUILDING 1                                |              |
|-------------------------------------------|--------------|
| 1 BEDROOM                                 | B.1 (MIRROR) |
| LEVEL 1-9                                 | UNIT 04 & 06 |
| TOTAL AREA: 66.91 sq. m. l 720.21 sq. ft. |              |