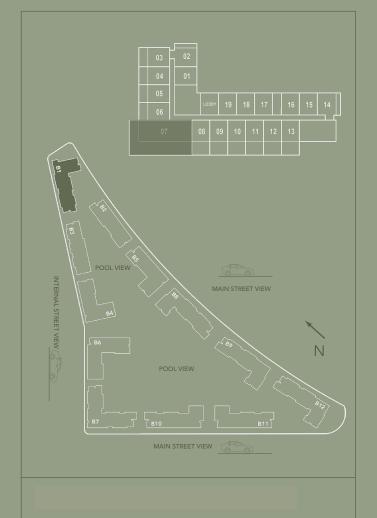

Embrace Life

مخططات الوحدات و الطوابق UNIT AND FLOOR PLANS

**TOTAL: 19 UNITS** 

**GROUND FLOOR** 

3BED D.4 - 1 UNITS

**TOTAL: 22 UNITS** 

2<sup>nd</sup> - 9<sup>th</sup> FLOOR

| BUILDING 1                                |              |
|-------------------------------------------|--------------|
| 1 BEDROOM                                 | B.1 (MIRROR) |
| LEVEL G                                   | UNIT 16 & 18 |
| TOTAL AREA: 47.06 sq. m.   506.55 sq. ft. |              |

| BUILDING 1                                |                       |
|-------------------------------------------|-----------------------|
| 1 BEDROOM                                 |                       |
| LEVEL G                                   | UNIT 01, 15, 17, & 19 |
| TOTAL AREA: 47.06 sq. m.   506.55 sq. ft. |                       |

#### BUILDING 1 1 BEDROOM B.1G (MIRROR) LEVEL G UNIT 06 TOTAL AREA: 66.91 sq. m. I 720.21 sq. ft.

| BUILDING 1                                |                  |
|-------------------------------------------|------------------|
| 1 BEDROOM                                 | B.1GG (MIRROR)   |
| LEVEL G                                   | UNIT 08, 10 & 12 |
| TOTAL AREA: 75.38 sq. m. l 811.38 sq. ft. |                  |

## BUILDING 1 1 BEDROOM B.5 (MIRROR) LEVEL G UNIT 14 TOTAL AREA: 64.30 sq. m. | 692.12 sq. ft.

- . Measurements are indicative in metric and imperial excluding construction tolerance.
- 2. Plots / unit dimensions may vary from brochure.
- All images used are for illustrative purposes only
- 4. Unless stated otherwise, all fittings and interior decorative items shown are for
- 5. The developer reserves the right to make alterations, at its absolute discretion,

| BUILDING 1         |                          |
|--------------------|--------------------------|
| 3 BEDROOM          | D.4G                     |
| LEVEL G            | UNIT 07                  |
| TOTAL AREA: 261.99 | sq. m. l 2820.03 sq. ft. |