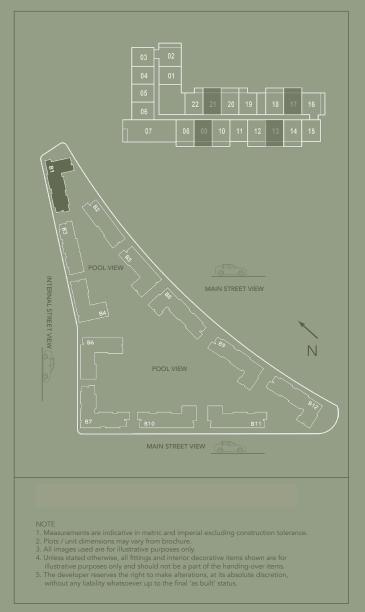

| BUILDING 1                                |              |
|-------------------------------------------|--------------|
| 1 BEDROOM                                 | B.1 (MIRROR) |
| LEVEL 1-9                                 | UNIT 04 & 06 |
| TOTAL AREA: 66.91 sq. m. l 720.21 sq. ft. |              |

- 1. Measurements are indicative in metric and imperial excluding construction tolerance
- 2. Plots / unit dimensions may vary from brochure.
- 3. All images used are for illustrative purposes only.
- 4. Unless stated otherwise, all fittings and interior decorative items shown are for
- illustrative purposes only and should not be a part of the handing-over items.

## BUILDING 1 1 BEDROOM B.1A (MIRROR) LEVEL 1-9 UNIT 22 TOTAL AREA: 51.72 sq. m. | 556.71 sq. ft.

| BUILDING 1                                |         |
|-------------------------------------------|---------|
| 1 BEDROOM                                 | B.1A    |
| LEVEL 1-9                                 | UNIT 19 |
| TOTAL AREA: 51.72 sq. m. l 556.71 sq. ft. |         |

| BUILDING 1                                |                      |
|-------------------------------------------|----------------------|
| 1 BEDROOM                                 | B.1B (MIRROR)        |
| LEVEL 1-9                                 | UNIT 09, 13, 17 & 21 |
| TOTAL AREA: 57.18 sg. m. l 615.48 sg. ft. |                      |

| BUILDING 1                                |      |
|-------------------------------------------|------|
| 1 BEDROOM                                 | B.1B |
| LEVEL 1-9 UNIT 08, 10, 12, 14, 18 & 20    |      |
| TOTAL AREA: 57.18 sg. m.   615.48 sg. ft. |      |