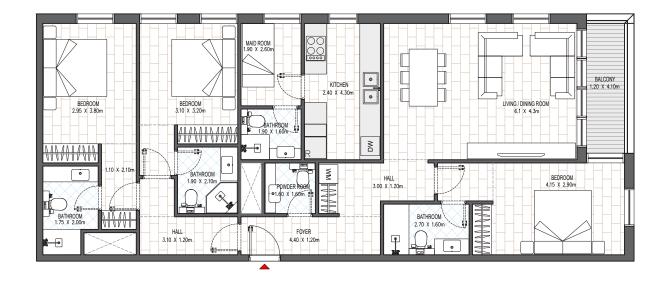

| BUILDING 1         |                          |
|--------------------|--------------------------|
| 3 BEDROOM          | D.4                      |
| LEVEL 1-9          | UNIT 07                  |
| TOTAL AREA: 138.96 | sq. m. l 1495.75 sq. ft. |