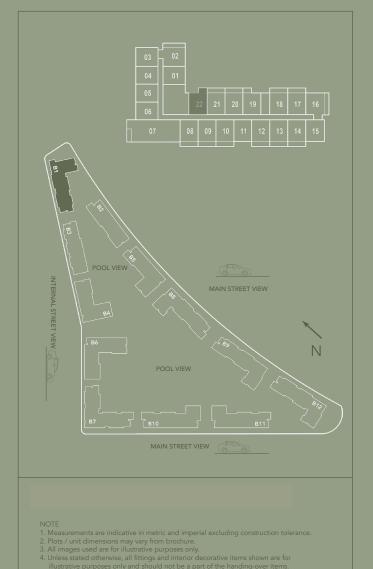

## BUILDING 1 1 BEDROOM B.1A (MIRROR) LEVEL 1-9 UNIT 22 TOTAL AREA: 51.72 sq. m. | 556.71 sq. ft.

| BUILDING 1                                |         |
|-------------------------------------------|---------|
| 1 BEDROOM                                 | B.1A    |
| LEVEL 1-9                                 | UNIT 19 |
| TOTAL AREA: 51.72 sq. m. l 556.71 sq. ft. |         |