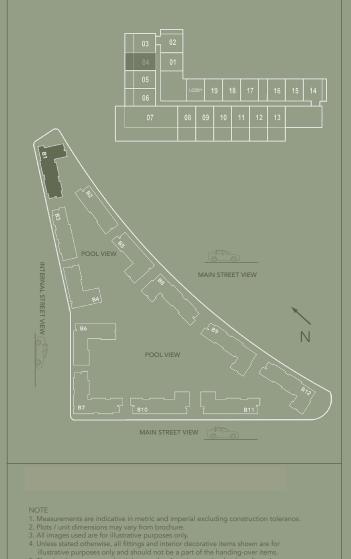

Embrace Life

مخططات الوحدات و الطوابق UNIT AND FLOOR PLANS

**TOTAL: 19 UNITS** 

**GROUND FLOOR** 

3BED D.4 - 1 UNITS

**TOTAL: 22 UNITS** 

2<sup>nd</sup> - 9<sup>th</sup> FLOOR

| BUILDING 1                                |              |
|-------------------------------------------|--------------|
| 1 BEDROOM                                 | B.1 (MIRROR) |
| LEVEL G                                   | UNIT 16 & 18 |
| TOTAL AREA: 47.06 sq. m.   506.55 sq. ft. |              |

| BUILDING 1                                |                       |
|-------------------------------------------|-----------------------|
| 1 BEDROOM                                 |                       |
| LEVEL G                                   | UNIT 01, 15, 17, & 19 |
| TOTAL AREA: 47.06 sq. m.   506.55 sq. ft. |                       |

#### BUILDING 1 1 BEDROOM B.1G (MIRROR) LEVEL G UNIT 06 TOTAL AREA: 66.91 sq. m. I 720.21 sq. ft.

| BUILDING 1                                |                  |
|-------------------------------------------|------------------|
| 1 BEDROOM                                 | B.1GG (MIRROR)   |
| LEVEL G                                   | UNIT 08, 10 & 12 |
| TOTAL AREA: 75.38 sq. m. l 811.38 sq. ft. |                  |

## BUILDING 1 1 BEDROOM B.5 (MIRROR) LEVEL G UNIT 14 TOTAL AREA: 64.30 sq. m. | 692.12 sq. ft.

- . Measurements are indicative in metric and imperial excluding construction tolerance.
- 2. Plots / unit dimensions may vary from brochure.
- All images used are for illustrative purposes only
- 4. Unless stated otherwise, all fittings and interior decorative items shown are for
- 5. The developer reserves the right to make alterations, at its absolute discretion,

| BUILDING 1         |                          |
|--------------------|--------------------------|
| 3 BEDROOM          | D.4G                     |
| LEVEL G            | UNIT 07                  |
| TOTAL AREA: 261.99 | sq. m. l 2820.03 sq. ft. |