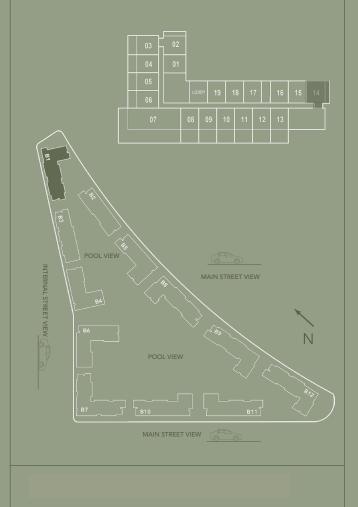

Embrace Life

مخططات الوحدات و الطوابق UNIT AND FLOOR PLANS

**TOTAL: 19 UNITS** 

**GROUND FLOOR** 

3BED D.4 - 1 UNITS

**TOTAL: 22 UNITS** 

2<sup>nd</sup> - 9<sup>th</sup> FLOOR

| BUILDING 1                                |              |
|-------------------------------------------|--------------|
| 1 BEDROOM                                 | B.1 (MIRROR) |
| LEVEL G                                   | UNIT 16 & 18 |
| TOTAL AREA: 47.06 sq. m.   506.55 sq. ft. |              |

| BUILDING 1                                |                       |
|-------------------------------------------|-----------------------|
| 1 BEDROOM                                 |                       |
| LEVEL G                                   | UNIT 01, 15, 17, & 19 |
| TOTAL AREA: 47.06 sq. m.   506.55 sq. ft. |                       |

#### BUILDING 1 1 BEDROOM B.1G (MIRROR) LEVEL G UNIT 06 TOTAL AREA: 66.91 sq. m. I 720.21 sq. ft.

| BUILDING 1                                |                  |
|-------------------------------------------|------------------|
| 1 BEDROOM                                 | B.1GG (MIRROR)   |
| LEVEL G                                   | UNIT 08, 10 & 12 |
| TOTAL AREA: 75.38 sq. m. l 811.38 sq. ft. |                  |

## BUILDING 1 1 BEDROOM B.5 (MIRROR) LEVEL G UNIT 14 TOTAL AREA: 64.30 sq. m. | 692.12 sq. ft.

- . Measurements are indicative in metric and imperial excluding construction tolerance.
- 2. Plots / unit dimensions may vary from brochure.
- All images used are for illustrative purposes only
- 4. Unless stated otherwise, all fittings and interior decorative items shown are for
- 5. The developer reserves the right to make alterations, at its absolute discretion,

| BUILDING 1         |                          |
|--------------------|--------------------------|
| 3 BEDROOM          | D.4G                     |
| LEVEL G            | UNIT 07                  |
| TOTAL AREA: 261.99 | sq. m. l 2820.03 sq. ft. |