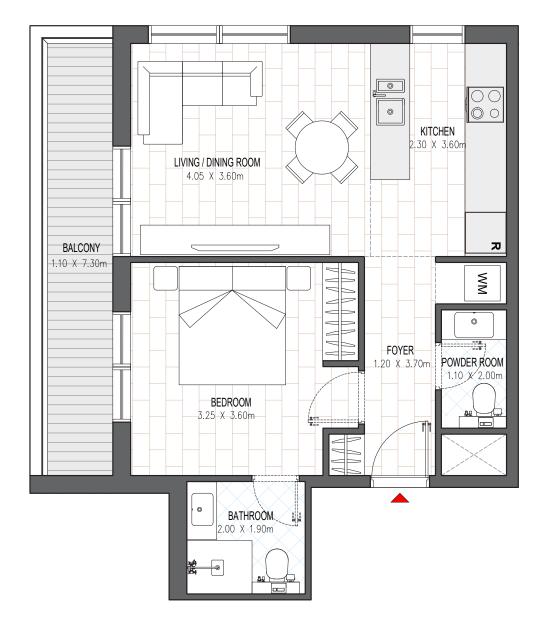

| BUILDING 1                                |              |
|-------------------------------------------|--------------|
| 1 BEDROOM                                 | B.1 (MIRROR) |
| LEVEL 1-9                                 | UNIT 04 & 06 |
| TOTAL AREA: 66.91 sq. m. l 720.21 sq. ft. |              |

  5. The developer reserves the right to make alterations, at its absolute discretion,

| BUILDING 1                                |                  |
|-------------------------------------------|------------------|
| 1 BEDROOM                                 |                  |
| LEVEL 1-9                                 | UNIT 01, 05 & 11 |
| TOTAL AREA: 47.06 sq. m. l 506.55 sq. ft. |                  |

## BUILDING 1 1 BEDROOM B.1A (MIRROR) LEVEL 1-9 UNIT 22 TOTAL AREA: 51.72 sq. m. | 556.71 sq. ft.

| BUILDING 1                                |         |
|-------------------------------------------|---------|
| 1 BEDROOM                                 | B.1A    |
| LEVEL 1-9                                 | UNIT 19 |
| TOTAL AREA: 51.72 sq. m. l 556.71 sq. ft. |         |

| BUILDING 1                                |                      |
|-------------------------------------------|----------------------|
| 1 BEDROOM                                 | B.1B (MIRROR)        |
| LEVEL 1-9                                 | UNIT 09, 13, 17 & 21 |
| TOTAL AREA: 57.18 sg. m. l 615.48 sg. ft. |                      |

| BUILDING 1                                |      |
|-------------------------------------------|------|
| 1 BEDROOM                                 | B.1B |
| LEVEL 1-9 UNIT 08, 10, 12, 14, 18 & 20    |      |
| TOTAL AREA: 57.18 sg. m.   615.48 sg. ft. |      |