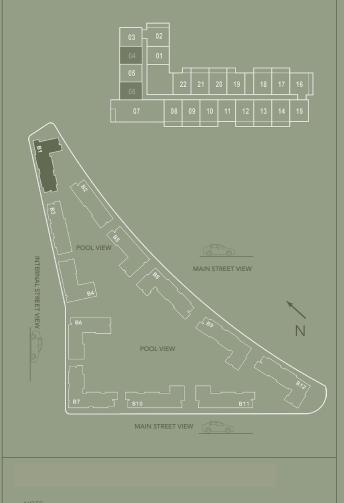

| BUILDING 1                                |              |
|-------------------------------------------|--------------|
| 1 BEDROOM                                 | B.1 (MIRROR) |
| LEVEL 1-9                                 | UNIT 04 & 06 |
| TOTAL AREA: 66.91 sq. m. l 720.21 sq. ft. |              |

  5. The developer reserves the right to make alterations, at its absolute discretion,

| BUILDING 1                                |                  |
|-------------------------------------------|------------------|
| 1 BEDROOM                                 |                  |
| LEVEL 1-9                                 | UNIT 01, 05 & 11 |
| TOTAL AREA: 47.06 sq. m. l 506.55 sq. ft. |                  |

## BUILDING 1 1 BEDROOM B.1A (MIRROR) LEVEL 1-9 UNIT 22 TOTAL AREA: 51.72 sq. m. | 556.71 sq. ft.

| BUILDING 1                                |         |
|-------------------------------------------|---------|
| 1 BEDROOM                                 | B.1A    |
| LEVEL 1-9                                 | UNIT 19 |
| TOTAL AREA: 51.72 sq. m. l 556.71 sq. ft. |         |

| BUILDING 1                                |                      |
|-------------------------------------------|----------------------|
| 1 BEDROOM                                 | B.1B (MIRROR)        |
| LEVEL 1-9                                 | UNIT 09, 13, 17 & 21 |
| TOTAL AREA: 57.18 sg. m. l 615.48 sg. ft. |                      |

| BUILDING 1                                |      |
|-------------------------------------------|------|
| 1 BEDROOM                                 | B.1B |
| LEVEL 1-9 UNIT 08, 10, 12, 14, 18 & 20    |      |
| TOTAL AREA: 57.18 sg. m.   615.48 sg. ft. |      |

| BUILDING 1        |                         |
|-------------------|-------------------------|
| 1 BEDROOM         | B.5                     |
| LEVEL 1-9         | UNIT 02                 |
| TOTAL AREA: 64.30 | sq. m. l 692.12 sq. ft. |

## BUILDING 1 1 BEDROOM B.6 (MIRROR) LEVEL 1-9 UNIT 15 TOTAL AREA: 49.08 sq. m. | 528.29 sq. ft.

5. The developer reserves the right to make alterations, at its absolute discretion

| BUILDING 1                                |         |
|-------------------------------------------|---------|
| 1 BEDROOM                                 | B.6     |
| LEVEL 1-9                                 | UNIT 03 |
| TOTAL AREA: 49.08 sq. m. l 528.29 sq. ft. |         |