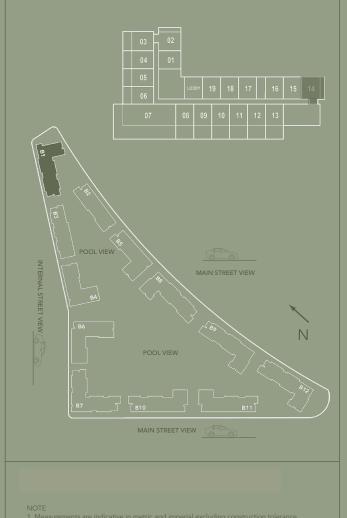

Embrace Life

مخططات الوحدات و الطوابق UNIT AND FLOOR PLANS

**TOTAL: 19 UNITS** 

**GROUND FLOOR** 

3BED D.4 - 1 UNITS

**TOTAL: 22 UNITS** 

2<sup>nd</sup> - 9<sup>th</sup> FLOOR

| BUILDING 1                                |              |
|-------------------------------------------|--------------|
| 1 BEDROOM                                 | B.1 (MIRROR) |
| LEVEL G                                   | UNIT 16 & 18 |
| TOTAL AREA: 47.06 sq. m.   506.55 sq. ft. |              |

| BUILDING 1                                |                       |
|-------------------------------------------|-----------------------|
| 1 BEDROOM                                 |                       |
| LEVEL G                                   | UNIT 01, 15, 17, & 19 |
| TOTAL AREA: 47.06 sq. m.   506.55 sq. ft. |                       |

#### BUILDING 1 1 BEDROOM B.1G (MIRROR) LEVEL G UNIT 06 TOTAL AREA: 66.91 sq. m. I 720.21 sq. ft.

| BUILDING 1                                |                  |
|-------------------------------------------|------------------|
| 1 BEDROOM                                 | B.1GG (MIRROR)   |
| LEVEL G                                   | UNIT 08, 10 & 12 |
| TOTAL AREA: 75.38 sq. m. l 811.38 sq. ft. |                  |

## BUILDING 1 1 BEDROOM B.5 (MIRROR) LEVEL G UNIT 14 TOTAL AREA: 64.30 sq. m. | 692.12 sq. ft.

- . Measurements are indicative in metric and imperial excluding construction tolerance.
- 2. Plots / unit dimensions may vary from brochure.
- All images used are for illustrative purposes only
- 4. Unless stated otherwise, all fittings and interior decorative items shown are for
- 5. The developer reserves the right to make alterations, at its absolute discretion,

| BUILDING 1         |                          |
|--------------------|--------------------------|
| 3 BEDROOM          | D.4G                     |
| LEVEL G            | UNIT 07                  |
| TOTAL AREA: 261.99 | sq. m. l 2820.03 sq. ft. |