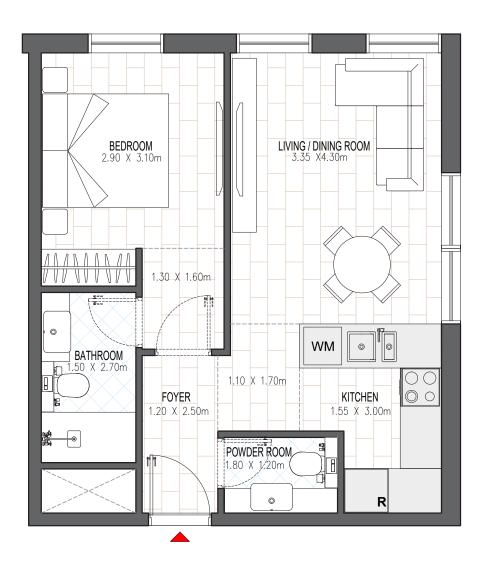

  5. The developer reserves the right to make alterations, at its absolute discretion,

| BUILDING 1                                |                  |
|-------------------------------------------|------------------|
| 1 BEDROOM                                 |                  |
| LEVEL 1-9                                 | UNIT 01, 05 & 11 |
| TOTAL AREA: 47.06 sq. m. l 506.55 sq. ft. |                  |

- 2. Plots / unit dimensions may vary from brochure.
- 3. All images used are for illustrative purposes only
- 4. Unless stated otherwise, all fittings and interior decorative items shown are for
- 5. The developer reserves the right to make alterations, at its absolute discretion