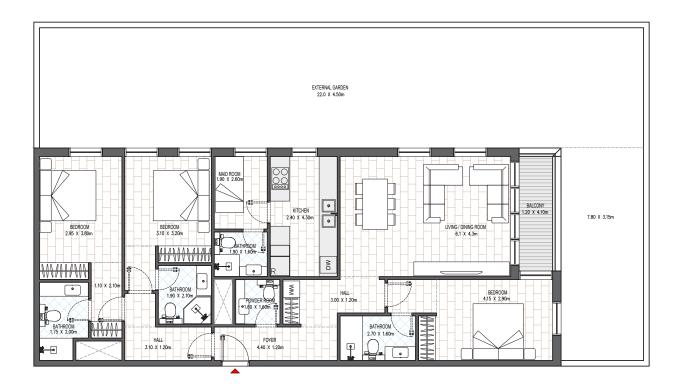

| BUILDING 1         |                          |
|--------------------|--------------------------|
| 3 BEDROOM          | D.4                      |
| LEVEL 1-9          | UNIT 07                  |
| TOTAL AREA: 138.96 | sq. m. l 1495.75 sq. ft. |