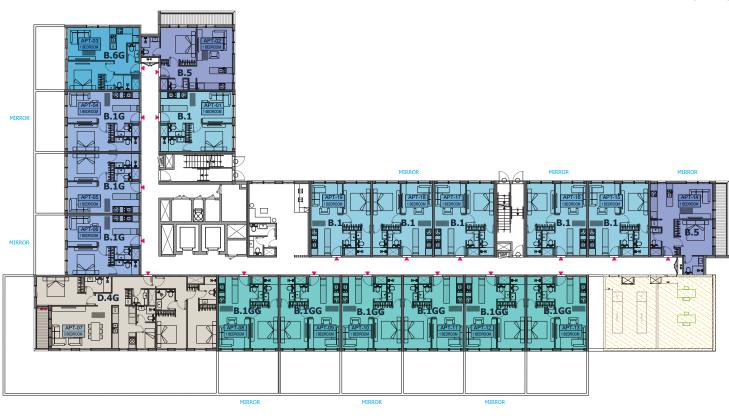

Embrace Life

مخططات الوحدات و الطوابق UNIT AND FLOOR PLANS

**TOTAL: 19 UNITS** 

**GROUND FLOOR** 

3BED D.4 - 1 UNITS

**TOTAL: 22 UNITS** 

2<sup>nd</sup> - 9<sup>th</sup> FLOOR

| BUILDING 1                                |              |
|-------------------------------------------|--------------|
| 1 BEDROOM                                 | B.1 (MIRROR) |
| LEVEL G                                   | UNIT 16 & 18 |
| TOTAL AREA: 47.06 sq. m.   506.55 sq. ft. |              |

| BUILDING 1                                |                       |
|-------------------------------------------|-----------------------|
| 1 BEDROOM                                 |                       |
| LEVEL G                                   | UNIT 01, 15, 17, & 19 |
| TOTAL AREA: 47.06 sq. m.   506.55 sq. ft. |                       |

#### BUILDING 1 1 BEDROOM B.1G (MIRROR) LEVEL G UNIT 06 TOTAL AREA: 66.91 sq. m. I 720.21 sq. ft.

| BUILDING 1                                |                  |
|-------------------------------------------|------------------|
| 1 BEDROOM                                 | B.1GG (MIRROR)   |
| LEVEL G                                   | UNIT 08, 10 & 12 |
| TOTAL AREA: 75.38 sq. m. l 811.38 sq. ft. |                  |

## BUILDING 1 1 BEDROOM B.5 (MIRROR) LEVEL G UNIT 14 TOTAL AREA: 64.30 sq. m. | 692.12 sq. ft.

- . Measurements are indicative in metric and imperial excluding construction tolerance.
- 2. Plots / unit dimensions may vary from brochure.
- All images used are for illustrative purposes only
- 4. Unless stated otherwise, all fittings and interior decorative items shown are for
- 5. The developer reserves the right to make alterations, at its absolute discretion,

| BUILDING 1         |                          |
|--------------------|--------------------------|
| 3 BEDROOM          | D.4G                     |
| LEVEL G            | UNIT 07                  |
| TOTAL AREA: 261.99 | sq. m. l 2820.03 sq. ft. |

| BUILDING 1                                |              |
|-------------------------------------------|--------------|
| 1 BEDROOM                                 | B.1 (MIRROR) |
| LEVEL 1-9                                 | UNIT 04 & 06 |
| TOTAL AREA: 66.91 sq. m. l 720.21 sq. ft. |              |

  5. The developer reserves the right to make alterations, at its absolute discretion,

| BUILDING 1                                |                  |
|-------------------------------------------|------------------|
| 1 BEDROOM                                 |                  |
| LEVEL 1-9                                 | UNIT 01, 05 & 11 |
| TOTAL AREA: 47.06 sq. m. l 506.55 sq. ft. |                  |

## BUILDING 1 1 BEDROOM B.1A (MIRROR) LEVEL 1-9 UNIT 22 TOTAL AREA: 51.72 sq. m. | 556.71 sq. ft.

| BUILDING 1                                |         |
|-------------------------------------------|---------|
| 1 BEDROOM                                 | B.1A    |
| LEVEL 1-9                                 | UNIT 19 |
| TOTAL AREA: 51.72 sq. m. l 556.71 sq. ft. |         |

| BUILDING 1                                |                      |
|-------------------------------------------|----------------------|
| 1 BEDROOM                                 | B.1B (MIRROR)        |
| LEVEL 1-9                                 | UNIT 09, 13, 17 & 21 |
| TOTAL AREA: 57.18 sg. m. l 615.48 sg. ft. |                      |

| BUILDING 1                                |      |
|-------------------------------------------|------|
| 1 BEDROOM                                 | B.1B |
| LEVEL 1-9 UNIT 08, 10, 12, 14, 18 & 20    |      |
| TOTAL AREA: 57.18 sg. m.   615.48 sg. ft. |      |

| BUILDING 1        |                         |
|-------------------|-------------------------|
| 1 BEDROOM         | B.5                     |
| LEVEL 1-9         | UNIT 02                 |
| TOTAL AREA: 64.30 | sq. m. l 692.12 sq. ft. |

## BUILDING 1 1 BEDROOM B.6 (MIRROR) LEVEL 1-9 UNIT 15 TOTAL AREA: 49.08 sq. m. | 528.29 sq. ft.

5. The developer reserves the right to make alterations, at its absolute discretion

| BUILDING 1                                |         |
|-------------------------------------------|---------|
| 1 BEDROOM                                 | B.6     |
| LEVEL 1-9                                 | UNIT 03 |
| TOTAL AREA: 49.08 sq. m. l 528.29 sq. ft. |         |

| BUILDING 1         |                          |
|--------------------|--------------------------|
| 3 BEDROOM          | D.4                      |
| LEVEL 1-9          | UNIT 07                  |
| TOTAL AREA: 138.96 | sq. m. l 1495.75 sq. ft. |