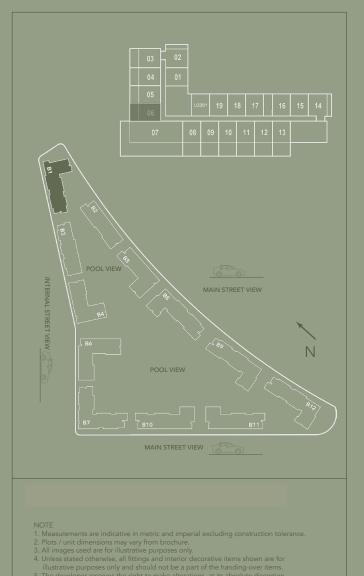

Embrace Life

مخططات الوحدات و الطوابق UNIT AND FLOOR PLANS

**TOTAL: 19 UNITS** 

**GROUND FLOOR** 

3BED D.4 - 1 UNITS

**TOTAL: 22 UNITS** 

2<sup>nd</sup> - 9<sup>th</sup> FLOOR

| BUILDING 1                                |              |
|-------------------------------------------|--------------|
| 1 BEDROOM                                 | B.1 (MIRROR) |
| LEVEL G                                   | UNIT 16 & 18 |
| TOTAL AREA: 47.06 sq. m.   506.55 sq. ft. |              |

| BUILDING 1                                |                       |
|-------------------------------------------|-----------------------|
| 1 BEDROOM                                 |                       |
| LEVEL G                                   | UNIT 01, 15, 17, & 19 |
| TOTAL AREA: 47.06 sq. m.   506.55 sq. ft. |                       |

#### BUILDING 1 1 BEDROOM B.1G (MIRROR) LEVEL G UNIT 06 TOTAL AREA: 66.91 sq. m. I 720.21 sq. ft.

| BUILDING 1                                |                  |
|-------------------------------------------|------------------|
| 1 BEDROOM                                 | B.1GG (MIRROR)   |
| LEVEL G                                   | UNIT 08, 10 & 12 |
| TOTAL AREA: 75.38 sq. m. l 811.38 sq. ft. |                  |

## BUILDING 1 1 BEDROOM B.5 (MIRROR) LEVEL G UNIT 14 TOTAL AREA: 64.30 sq. m. | 692.12 sq. ft.

- . Measurements are indicative in metric and imperial excluding construction tolerance.
- 2. Plots / unit dimensions may vary from brochure.
- All images used are for illustrative purposes only
- 4. Unless stated otherwise, all fittings and interior decorative items shown are for
- 5. The developer reserves the right to make alterations, at its absolute discretion,

| BUILDING 1         |                          |
|--------------------|--------------------------|
| 3 BEDROOM          | D.4G                     |
| LEVEL G            | UNIT 07                  |
| TOTAL AREA: 261.99 | sq. m. l 2820.03 sq. ft. |