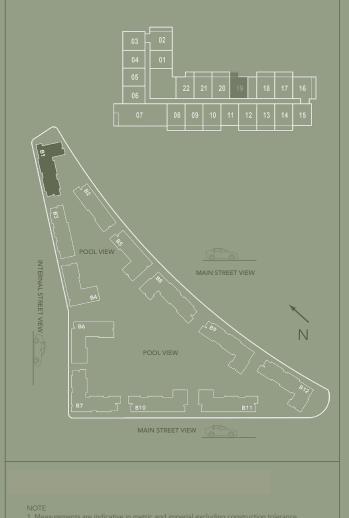

Embrace Life

مخططات الوحدات و الطوابق UNIT AND FLOOR PLANS

**TOTAL: 19 UNITS** 

**GROUND FLOOR** 

3BED D.4 - 1 UNITS

**TOTAL: 22 UNITS** 

2<sup>nd</sup> - 9<sup>th</sup> FLOOR

| BUILDING 1                                |              |
|-------------------------------------------|--------------|
| 1 BEDROOM                                 | B.1 (MIRROR) |
| LEVEL G                                   | UNIT 16 & 18 |
| TOTAL AREA: 47.06 sq. m.   506.55 sq. ft. |              |

| BUILDING 1                                |                       |
|-------------------------------------------|-----------------------|
| 1 BEDROOM                                 |                       |
| LEVEL G                                   | UNIT 01, 15, 17, & 19 |
| TOTAL AREA: 47.06 sq. m.   506.55 sq. ft. |                       |

#### BUILDING 1 1 BEDROOM B.1G (MIRROR) LEVEL G UNIT 06 TOTAL AREA: 66.91 sq. m. I 720.21 sq. ft.

| BUILDING 1                                |                  |
|-------------------------------------------|------------------|
| 1 BEDROOM                                 | B.1GG (MIRROR)   |
| LEVEL G                                   | UNIT 08, 10 & 12 |
| TOTAL AREA: 75.38 sq. m. l 811.38 sq. ft. |                  |

## BUILDING 1 1 BEDROOM B.5 (MIRROR) LEVEL G UNIT 14 TOTAL AREA: 64.30 sq. m. | 692.12 sq. ft.

- . Measurements are indicative in metric and imperial excluding construction tolerance.
- 2. Plots / unit dimensions may vary from brochure.
- All images used are for illustrative purposes only
- 4. Unless stated otherwise, all fittings and interior decorative items shown are for
- 5. The developer reserves the right to make alterations, at its absolute discretion,

| BUILDING 1         |                          |
|--------------------|--------------------------|
| 3 BEDROOM          | D.4G                     |
| LEVEL G            | UNIT 07                  |
| TOTAL AREA: 261.99 | sq. m. l 2820.03 sq. ft. |