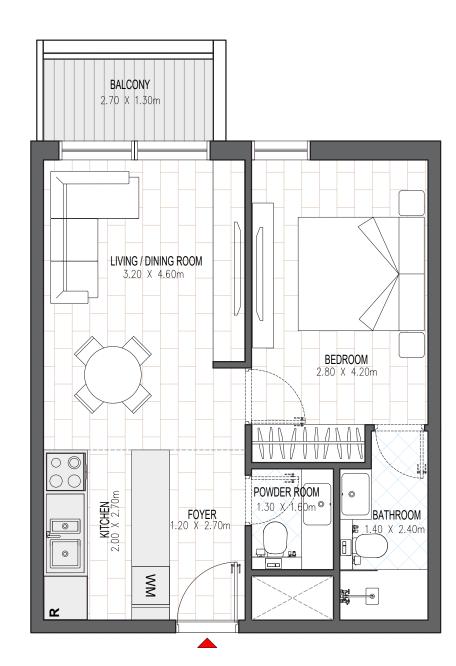

  5. The developer reserves the right to make alterations, at its absolute discretion,

| BUILDING 1                                |                  |
|-------------------------------------------|------------------|
| 1 BEDROOM                                 |                  |
| LEVEL 1-9                                 | UNIT 01, 05 & 11 |
| TOTAL AREA: 47.06 sq. m. l 506.55 sq. ft. |                  |

- 2. Plots / unit dimensions may vary from brochure.
- 3. All images used are for illustrative purposes only
- 4. Unless stated otherwise, all fittings and interior decorative items shown are for
- 5. The developer reserves the right to make alterations, at its absolute discretion