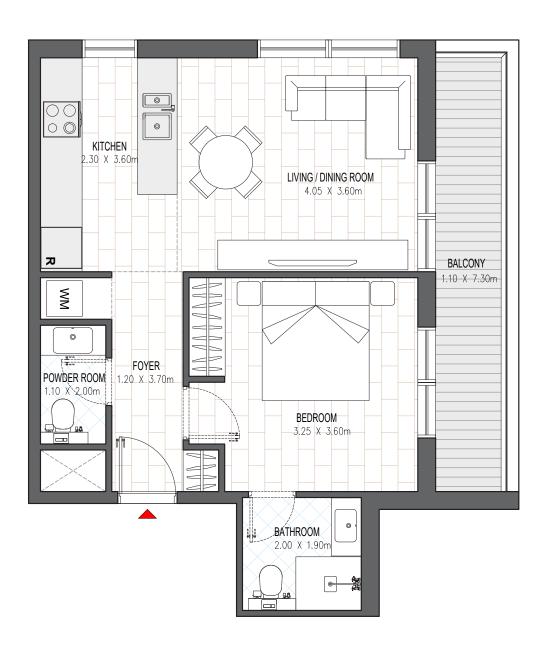

| BUILDING 1                                |              |
|-------------------------------------------|--------------|
| 1 BEDROOM                                 | B.1 (MIRROR) |
| LEVEL 1-9                                 | UNIT 04 & 06 |
| TOTAL AREA: 66.91 sq. m. l 720.21 sq. ft. |              |

  5. The developer reserves the right to make alterations, at its absolute discretion,

| BUILDING 1                                |                  |
|-------------------------------------------|------------------|
| 1 BEDROOM                                 |                  |
| LEVEL 1-9                                 | UNIT 01, 05 & 11 |
| TOTAL AREA: 47.06 sq. m. l 506.55 sq. ft. |                  |

## BUILDING 1 1 BEDROOM B.1A (MIRROR) LEVEL 1-9 UNIT 22 TOTAL AREA: 51.72 sq. m. | 556.71 sq. ft.

| BUILDING 1                                |         |
|-------------------------------------------|---------|
| 1 BEDROOM                                 | B.1A    |
| LEVEL 1-9                                 | UNIT 19 |
| TOTAL AREA: 51.72 sq. m. l 556.71 sq. ft. |         |

| BUILDING 1                                |                      |
|-------------------------------------------|----------------------|
| 1 BEDROOM                                 | B.1B (MIRROR)        |
| LEVEL 1-9                                 | UNIT 09, 13, 17 & 21 |
| TOTAL AREA: 57.18 sg. m. l 615.48 sg. ft. |                      |

| BUILDING 1                                |      |
|-------------------------------------------|------|
| 1 BEDROOM                                 | B.1B |
| LEVEL 1-9 UNIT 08, 10, 12, 14, 18 & 20    |      |
| TOTAL AREA: 57.18 sg. m.   615.48 sg. ft. |      |