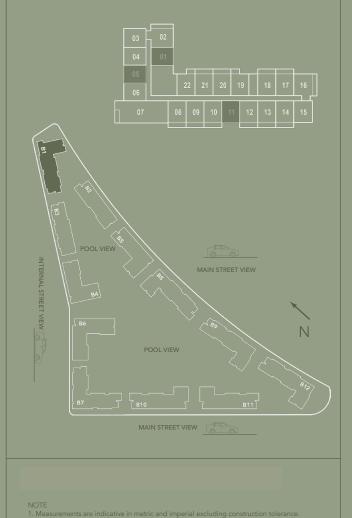

Embrace Life

مخططات الوحدات و الطوابق UNIT AND FLOOR PLANS

**TOTAL: 19 UNITS** 

**GROUND FLOOR** 

3BED D.4 - 1 UNITS

**TOTAL: 22 UNITS** 

2<sup>nd</sup> - 9<sup>th</sup> FLOOR

| BUILDING 1                                |              |
|-------------------------------------------|--------------|
| 1 BEDROOM                                 | B.1 (MIRROR) |
| LEVEL G                                   | UNIT 16 & 18 |
| TOTAL AREA: 47.06 sq. m.   506.55 sq. ft. |              |

| BUILDING 1                                |                       |
|-------------------------------------------|-----------------------|
| 1 BEDROOM                                 |                       |
| LEVEL G                                   | UNIT 01, 15, 17, & 19 |
| TOTAL AREA: 47.06 sq. m.   506.55 sq. ft. |                       |