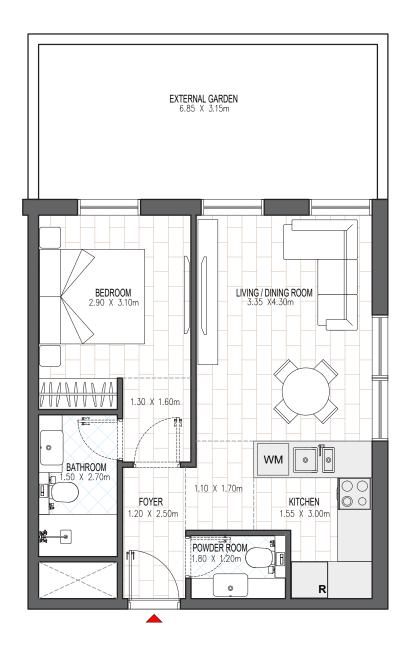

| BUILDING 1                                |              |
|-------------------------------------------|--------------|
| 1 BEDROOM                                 | B.1 (MIRROR) |
| LEVEL 1-9                                 | UNIT 04 & 06 |
| TOTAL AREA: 66.91 sq. m. l 720.21 sq. ft. |              |

  5. The developer reserves the right to make alterations, at its absolute discretion,

| BUILDING 1                                |                  |
|-------------------------------------------|------------------|
| 1 BEDROOM                                 |                  |
| LEVEL 1-9                                 | UNIT 01, 05 & 11 |
| TOTAL AREA: 47.06 sq. m. l 506.55 sq. ft. |                  |

## BUILDING 1 1 BEDROOM B.1A (MIRROR) LEVEL 1-9 UNIT 22 TOTAL AREA: 51.72 sq. m. | 556.71 sq. ft.

| BUILDING 1                                |         |
|-------------------------------------------|---------|
| 1 BEDROOM                                 | B.1A    |
| LEVEL 1-9                                 | UNIT 19 |
| TOTAL AREA: 51.72 sq. m. l 556.71 sq. ft. |         |

| BUILDING 1                                |                      |
|-------------------------------------------|----------------------|
| 1 BEDROOM                                 | B.1B (MIRROR)        |
| LEVEL 1-9                                 | UNIT 09, 13, 17 & 21 |
| TOTAL AREA: 57.18 sg. m. l 615.48 sg. ft. |                      |

| BUILDING 1                                |      |
|-------------------------------------------|------|
| 1 BEDROOM                                 | B.1B |
| LEVEL 1-9 UNIT 08, 10, 12, 14, 18 & 20    |      |
| TOTAL AREA: 57.18 sg. m.   615.48 sg. ft. |      |

| BUILDING 1        |                         |
|-------------------|-------------------------|
| 1 BEDROOM         | B.5                     |
| LEVEL 1-9         | UNIT 02                 |
| TOTAL AREA: 64.30 | sq. m. l 692.12 sq. ft. |

## BUILDING 1 1 BEDROOM B.6 (MIRROR) LEVEL 1-9 UNIT 15 TOTAL AREA: 49.08 sq. m. | 528.29 sq. ft.

5. The developer reserves the right to make alterations, at its absolute discretion

| BUILDING 1                                |         |
|-------------------------------------------|---------|
| 1 BEDROOM                                 | B.6     |
| LEVEL 1-9                                 | UNIT 03 |
| TOTAL AREA: 49.08 sq. m. l 528.29 sq. ft. |         |

| BUILDING 1         |                          |
|--------------------|--------------------------|
| 3 BEDROOM          | D.4                      |
| LEVEL 1-9          | UNIT 07                  |
| TOTAL AREA: 138.96 | sq. m. l 1495.75 sq. ft. |