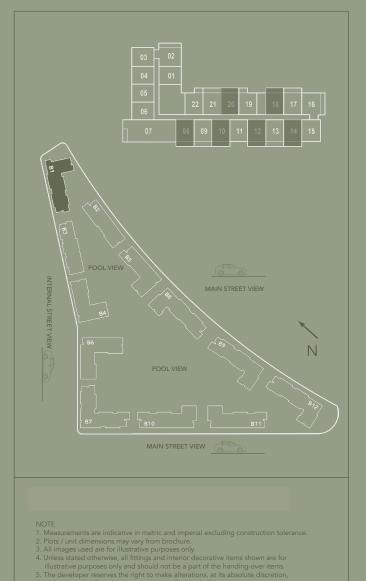

## BUILDING 1 1 BEDROOM B.5 (MIRROR) LEVEL G UNIT 14 TOTAL AREA: 64.30 sq. m. | 692.12 sq. ft.

- . Measurements are indicative in metric and imperial excluding construction tolerance.
- 2. Plots / unit dimensions may vary from brochure.
- All images used are for illustrative purposes only
- 4. Unless stated otherwise, all fittings and interior decorative items shown are for
- 5. The developer reserves the right to make alterations, at its absolute discretion,

- 1. Measurements are indicative in metric and imperial excluding construction tolerance
- 2. Plots / unit dimensions may vary from brochure.
- 3. All images used are for illustrative purposes only
- 4. Unless stated otherwise, all fittings and interior decorative items shown are for
- 5. The developer reserves the right to make alterations, at its absolute discretion

- 1. Measurements are indicative in metric and imperial excluding construction tolerance
- 2. Plots / unit dimensions may vary from brochure.
- 3. All images used are for illustrative purposes only.
- 4. Unless stated otherwise, all fittings and interior decorative items shown are for
- illustrative purposes only and should not be a part of the handing-over items.

- 2. Plots / unit dimensions may vary from brochure.
- 3. All images used are for illustrative purposes only
- 4. Unless stated otherwise, all fittings and interior decorative items shown are for
- 5. The developer reserves the right to make alterations, at its absolute discretion

- 1. Measurements are indicative in metric and imperial excluding construction tolerance
- 2. Plots / unit dimensions may vary from brochure.
- 3. All images used are for illustrative purposes only
- 4. Unless stated otherwise, all fittings and interior decorative items shown are for
- 5. The developer reserves the right to make alterations, at its absolute discretion,