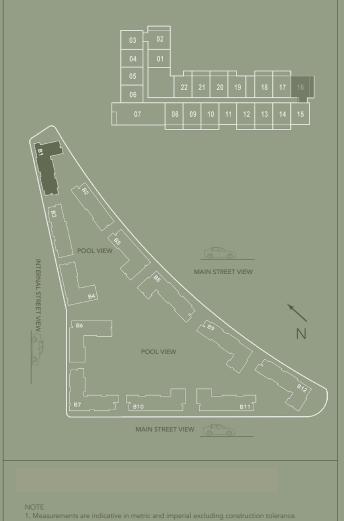

## BUILDING 1 1 BEDROOM B.5 (MIRROR) LEVEL G UNIT 14 TOTAL AREA: 64.30 sq. m. | 692.12 sq. ft.

- . Measurements are indicative in metric and imperial excluding construction tolerance.
- 2. Plots / unit dimensions may vary from brochure.
- All images used are for illustrative purposes only
- 4. Unless stated otherwise, all fittings and interior decorative items shown are for
- 5. The developer reserves the right to make alterations, at its absolute discretion,

- 1. Measurements are indicative in metric and imperial excluding construction tolerance
- 2. Plots / unit dimensions may vary from brochure.
- 3. All images used are for illustrative purposes only
- 4. Unless stated otherwise, all fittings and interior decorative items shown are for
- 5. The developer reserves the right to make alterations, at its absolute discretion

- 1. Measurements are indicative in metric and imperial excluding construction tolerance
- 2. Plots / unit dimensions may vary from brochure.
- 3. All images used are for illustrative purposes only.
- 4. Unless stated otherwise, all fittings and interior decorative items shown are for
- illustrative purposes only and should not be a part of the handing-over items.

- 2. Plots / unit dimensions may vary from brochure.
- 3. All images used are for illustrative purposes only
- 4. Unless stated otherwise, all fittings and interior decorative items shown are for
- 5. The developer reserves the right to make alterations, at its absolute discretion

- 1. Measurements are indicative in metric and imperial excluding construction tolerance
- 2. Plots / unit dimensions may vary from brochure.
- 3. All images used are for illustrative purposes only
- 4. Unless stated otherwise, all fittings and interior decorative items shown are for
- 5. The developer reserves the right to make alterations, at its absolute discretion,