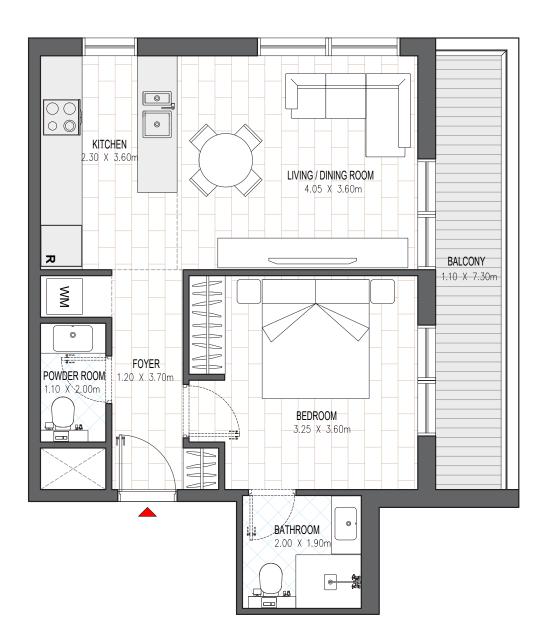

| BUILDING 1                                |              |
|-------------------------------------------|--------------|
| 1 BEDROOM                                 | B.1 (MIRROR) |
| LEVEL 1-9                                 | UNIT 04 & 06 |
| TOTAL AREA: 66.91 sq. m. l 720.21 sq. ft. |              |

  5. The developer reserves the right to make alterations, at its absolute discretion,

| BUILDING 1                                |                  |
|-------------------------------------------|------------------|
| 1 BEDROOM                                 |                  |
| LEVEL 1-9                                 | UNIT 01, 05 & 11 |
| TOTAL AREA: 47.06 sq. m. l 506.55 sq. ft. |                  |

## BUILDING 1 1 BEDROOM B.1A (MIRROR) LEVEL 1-9 UNIT 22 TOTAL AREA: 51.72 sq. m. | 556.71 sq. ft.

| BUILDING 1                                |         |
|-------------------------------------------|---------|
| 1 BEDROOM                                 | B.1A    |
| LEVEL 1-9                                 | UNIT 19 |
| TOTAL AREA: 51.72 sq. m. l 556.71 sq. ft. |         |

| BUILDING 1                                |                      |
|-------------------------------------------|----------------------|
| 1 BEDROOM                                 | B.1B (MIRROR)        |
| LEVEL 1-9                                 | UNIT 09, 13, 17 & 21 |
| TOTAL AREA: 57.18 sg. m. l 615.48 sg. ft. |                      |

| BUILDING 1                                |      |
|-------------------------------------------|------|
| 1 BEDROOM                                 | B.1B |
| LEVEL 1-9 UNIT 08, 10, 12, 14, 18 & 20    |      |
| TOTAL AREA: 57.18 sg. m.   615.48 sg. ft. |      |