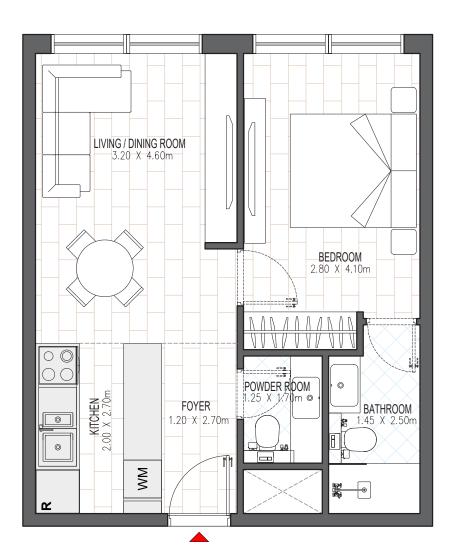

  5. The developer reserves the right to make alterations, at its absolute discretion,

| BUILDING 1                                |                  |
|-------------------------------------------|------------------|
| 1 BEDROOM                                 |                  |
| LEVEL 1-9                                 | UNIT 01, 05 & 11 |
| TOTAL AREA: 47.06 sq. m. l 506.55 sq. ft. |                  |

- 2. Plots / unit dimensions may vary from brochure.
- 3. All images used are for illustrative purposes only
- 4. Unless stated otherwise, all fittings and interior decorative items shown are for
- 5. The developer reserves the right to make alterations, at its absolute discretion