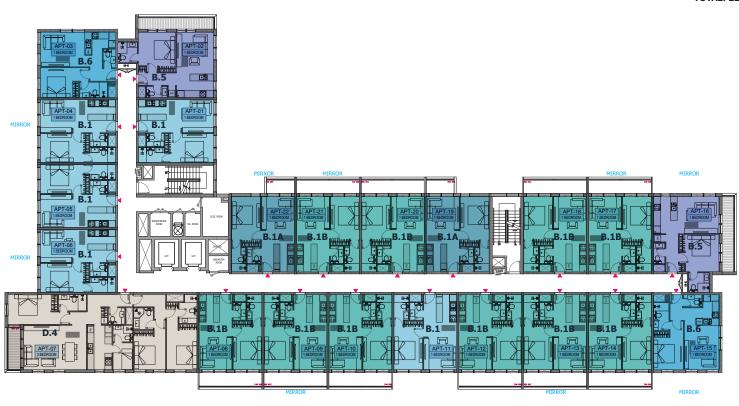

Embrace Life

مخططات الوحدات و الطوابق UNIT AND FLOOR PLANS

**TOTAL: 19 UNITS** 

**GROUND FLOOR** 

3BED D.4 - 1 UNITS

**TOTAL: 22 UNITS** 

2<sup>nd</sup> - 9<sup>th</sup> FLOOR

| BUILDING 1                                |              |
|-------------------------------------------|--------------|
| 1 BEDROOM                                 | B.1 (MIRROR) |
| LEVEL G                                   | UNIT 16 & 18 |
| TOTAL AREA: 47.06 sq. m.   506.55 sq. ft. |              |

| BUILDING 1                                |                       |
|-------------------------------------------|-----------------------|
| 1 BEDROOM                                 |                       |
| LEVEL G                                   | UNIT 01, 15, 17, & 19 |
| TOTAL AREA: 47.06 sq. m.   506.55 sq. ft. |                       |

#### BUILDING 1 1 BEDROOM B.1G (MIRROR) LEVEL G UNIT 06 TOTAL AREA: 66.91 sq. m. I 720.21 sq. ft.

| BUILDING 1                                |                  |
|-------------------------------------------|------------------|
| 1 BEDROOM                                 | B.1GG (MIRROR)   |
| LEVEL G                                   | UNIT 08, 10 & 12 |
| TOTAL AREA: 75.38 sq. m. l 811.38 sq. ft. |                  |

## BUILDING 1 1 BEDROOM B.5 (MIRROR) LEVEL G UNIT 14 TOTAL AREA: 64.30 sq. m. | 692.12 sq. ft.

- . Measurements are indicative in metric and imperial excluding construction tolerance.
- 2. Plots / unit dimensions may vary from brochure.
- All images used are for illustrative purposes only
- 4. Unless stated otherwise, all fittings and interior decorative items shown are for
- 5. The developer reserves the right to make alterations, at its absolute discretion,

| BUILDING 1                                |              |
|-------------------------------------------|--------------|
| 1 BEDROOM                                 | B.1 (MIRROR) |
| LEVEL 1-9                                 | UNIT 04 & 06 |
| TOTAL AREA: 66.91 sq. m. l 720.21 sq. ft. |              |

  5. The developer reserves the right to make alterations, at its absolute discretion,

| BUILDING 1                                |                  |
|-------------------------------------------|------------------|
| 1 BEDROOM                                 |                  |
| LEVEL 1-9                                 | UNIT 01, 05 & 11 |
| TOTAL AREA: 47.06 sq. m. l 506.55 sq. ft. |                  |

## BUILDING 1 1 BEDROOM B.1A (MIRROR) LEVEL 1-9 UNIT 22 TOTAL AREA: 51.72 sq. m. | 556.71 sq. ft.

| BUILDING 1                                |         |
|-------------------------------------------|---------|
| 1 BEDROOM                                 | B.1A    |
| LEVEL 1-9                                 | UNIT 19 |
| TOTAL AREA: 51.72 sq. m. l 556.71 sq. ft. |         |

| BUILDING 1                                |                      |
|-------------------------------------------|----------------------|
| 1 BEDROOM                                 | B.1B (MIRROR)        |
| LEVEL 1-9                                 | UNIT 09, 13, 17 & 21 |
| TOTAL AREA: 57.18 sg. m. l 615.48 sg. ft. |                      |

| BUILDING 1                                |      |
|-------------------------------------------|------|
| 1 BEDROOM                                 | B.1B |
| LEVEL 1-9 UNIT 08, 10, 12, 14, 18 & 20    |      |
| TOTAL AREA: 57.18 sg. m.   615.48 sg. ft. |      |

| BUILDING 1        |                         |
|-------------------|-------------------------|
| 1 BEDROOM         | B.5                     |
| LEVEL 1-9         | UNIT 02                 |
| TOTAL AREA: 64.30 | sq. m. l 692.12 sq. ft. |

## BUILDING 1 1 BEDROOM B.6 (MIRROR) LEVEL 1-9 UNIT 15 TOTAL AREA: 49.08 sq. m. | 528.29 sq. ft.

5. The developer reserves the right to make alterations, at its absolute discretion

| BUILDING 1                                |         |
|-------------------------------------------|---------|
| 1 BEDROOM                                 | B.6     |
| LEVEL 1-9                                 | UNIT 03 |
| TOTAL AREA: 49.08 sq. m. l 528.29 sq. ft. |         |

| BUILDING 1         |                          |
|--------------------|--------------------------|
| 3 BEDROOM          | D.4                      |
| LEVEL 1-9          | UNIT 07                  |
| TOTAL AREA: 138.96 | sq. m. l 1495.75 sq. ft. |