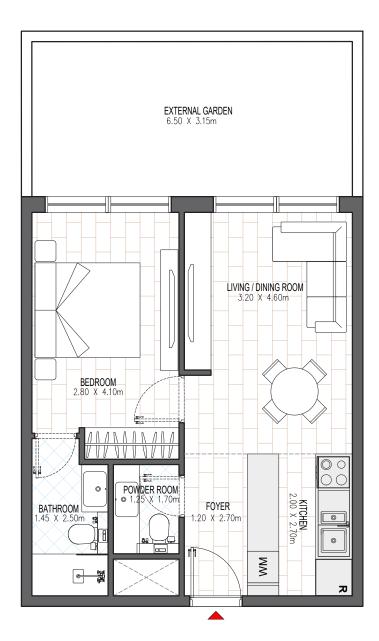

| BUILDING 1                                |              |
|-------------------------------------------|--------------|
| 1 BEDROOM                                 | B.1 (MIRROR) |
| LEVEL 1-9                                 | UNIT 04 & 06 |
| TOTAL AREA: 66.91 sq. m. l 720.21 sq. ft. |              |

  5. The developer reserves the right to make alterations, at its absolute discretion,

| BUILDING 1                                |                  |
|-------------------------------------------|------------------|
| 1 BEDROOM                                 |                  |
| LEVEL 1-9                                 | UNIT 01, 05 & 11 |
| TOTAL AREA: 47.06 sq. m. l 506.55 sq. ft. |                  |

## BUILDING 1 1 BEDROOM B.1A (MIRROR) LEVEL 1-9 UNIT 22 TOTAL AREA: 51.72 sq. m. | 556.71 sq. ft.

| BUILDING 1                                |         |
|-------------------------------------------|---------|
| 1 BEDROOM                                 | B.1A    |
| LEVEL 1-9                                 | UNIT 19 |
| TOTAL AREA: 51.72 sq. m. l 556.71 sq. ft. |         |

| BUILDING 1                                |                      |
|-------------------------------------------|----------------------|
| 1 BEDROOM                                 | B.1B (MIRROR)        |
| LEVEL 1-9                                 | UNIT 09, 13, 17 & 21 |
| TOTAL AREA: 57.18 sg. m. l 615.48 sg. ft. |                      |

| BUILDING 1                                |      |
|-------------------------------------------|------|
| 1 BEDROOM                                 | B.1B |
| LEVEL 1-9 UNIT 08, 10, 12, 14, 18 & 20    |      |
| TOTAL AREA: 57.18 sg. m.   615.48 sg. ft. |      |