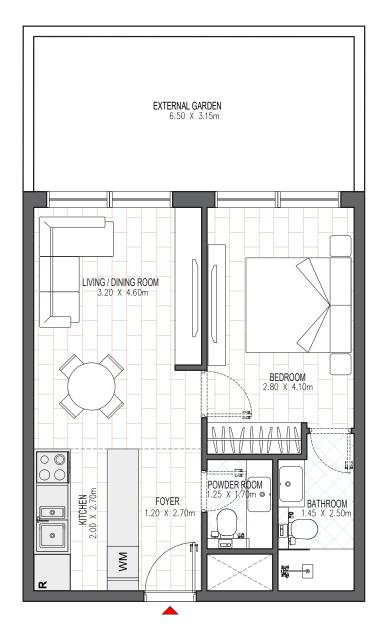

| BUILDING 1        |                         |
|-------------------|-------------------------|
| 1 BEDROOM         | B.5                     |
| LEVEL 1-9         | UNIT 02                 |
| TOTAL AREA: 64.30 | sq. m. l 692.12 sq. ft. |