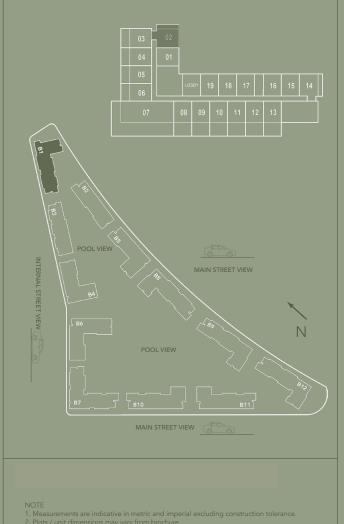

Embrace Life

مخططات الوحدات و الطوابق UNIT AND FLOOR PLANS

**TOTAL: 19 UNITS** 

**GROUND FLOOR** 

3BED D.4 - 1 UNITS

**TOTAL: 22 UNITS** 

2<sup>nd</sup> - 9<sup>th</sup> FLOOR

| BUILDING 1                                |              |
|-------------------------------------------|--------------|
| 1 BEDROOM                                 | B.1 (MIRROR) |
| LEVEL G                                   | UNIT 16 & 18 |
| TOTAL AREA: 47.06 sq. m.   506.55 sq. ft. |              |

| BUILDING 1                                |                       |
|-------------------------------------------|-----------------------|
| 1 BEDROOM                                 |                       |
| LEVEL G                                   | UNIT 01, 15, 17, & 19 |
| TOTAL AREA: 47.06 sq. m.   506.55 sq. ft. |                       |

#### BUILDING 1 1 BEDROOM B.1G (MIRROR) LEVEL G UNIT 06 TOTAL AREA: 66.91 sq. m. I 720.21 sq. ft.

| BUILDING 1                                |                  |
|-------------------------------------------|------------------|
| 1 BEDROOM                                 | B.1GG (MIRROR)   |
| LEVEL G                                   | UNIT 08, 10 & 12 |
| TOTAL AREA: 75.38 sq. m. l 811.38 sq. ft. |                  |

## BUILDING 1 1 BEDROOM B.5 (MIRROR) LEVEL G UNIT 14 TOTAL AREA: 64.30 sq. m. | 692.12 sq. ft.

- . Measurements are indicative in metric and imperial excluding construction tolerance.
- 2. Plots / unit dimensions may vary from brochure.
- All images used are for illustrative purposes only
- 4. Unless stated otherwise, all fittings and interior decorative items shown are for
- 5. The developer reserves the right to make alterations, at its absolute discretion,

| BUILDING 1         |                          |
|--------------------|--------------------------|
| 3 BEDROOM          | D.4G                     |
| LEVEL G            | UNIT 07                  |
| TOTAL AREA: 261.99 | sq. m. l 2820.03 sq. ft. |