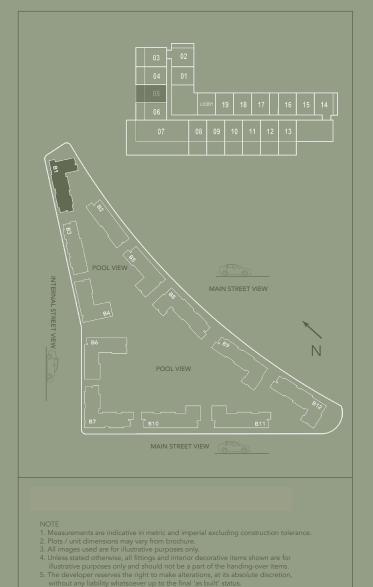

## BUILDING 1 1 BEDROOM B.5 (MIRROR) LEVEL G UNIT 14 TOTAL AREA: 64.30 sq. m. | 692.12 sq. ft.

- . Measurements are indicative in metric and imperial excluding construction tolerance.
- 2. Plots / unit dimensions may vary from brochure.
- All images used are for illustrative purposes only
- 4. Unless stated otherwise, all fittings and interior decorative items shown are for
- 5. The developer reserves the right to make alterations, at its absolute discretion,

- 1. Measurements are indicative in metric and imperial excluding construction tolerance
- 2. Plots / unit dimensions may vary from brochure.
- 3. All images used are for illustrative purposes only
- 4. Unless stated otherwise, all fittings and interior decorative items shown are for
- 5. The developer reserves the right to make alterations, at its absolute discretion