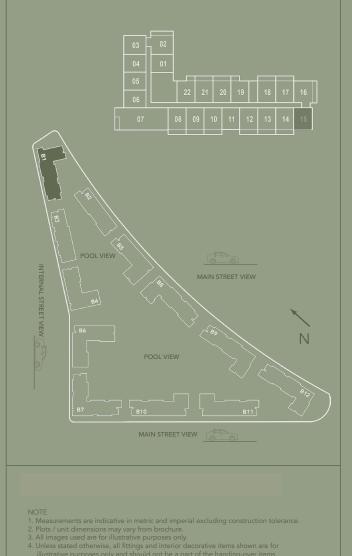

Embrace Life

مخططات الوحدات و الطوابق UNIT AND FLOOR PLANS

**TOTAL: 19 UNITS** 

**GROUND FLOOR** 

3BED D.4 - 1 UNITS

**TOTAL: 22 UNITS** 

2<sup>nd</sup> - 9<sup>th</sup> FLOOR

| BUILDING 1                                |              |
|-------------------------------------------|--------------|
| 1 BEDROOM                                 | B.1 (MIRROR) |
| LEVEL G                                   | UNIT 16 & 18 |
| TOTAL AREA: 47.06 sq. m.   506.55 sq. ft. |              |

| BUILDING 1                                |                       |
|-------------------------------------------|-----------------------|
| 1 BEDROOM                                 |                       |
| LEVEL G                                   | UNIT 01, 15, 17, & 19 |
| TOTAL AREA: 47.06 sq. m.   506.55 sq. ft. |                       |

#### BUILDING 1 1 BEDROOM B.1G (MIRROR) LEVEL G UNIT 06 TOTAL AREA: 66.91 sq. m. I 720.21 sq. ft.

| BUILDING 1                                |                  |
|-------------------------------------------|------------------|
| 1 BEDROOM                                 | B.1GG (MIRROR)   |
| LEVEL G                                   | UNIT 08, 10 & 12 |
| TOTAL AREA: 75.38 sq. m. l 811.38 sq. ft. |                  |

## BUILDING 1 1 BEDROOM B.5 (MIRROR) LEVEL G UNIT 14 TOTAL AREA: 64.30 sq. m. | 692.12 sq. ft.

- . Measurements are indicative in metric and imperial excluding construction tolerance.
- 2. Plots / unit dimensions may vary from brochure.
- All images used are for illustrative purposes only
- 4. Unless stated otherwise, all fittings and interior decorative items shown are for
- 5. The developer reserves the right to make alterations, at its absolute discretion,

| BUILDING 1         |                          |
|--------------------|--------------------------|
| 3 BEDROOM          | D.4G                     |
| LEVEL G            | UNIT 07                  |
| TOTAL AREA: 261.99 | sq. m. l 2820.03 sq. ft. |