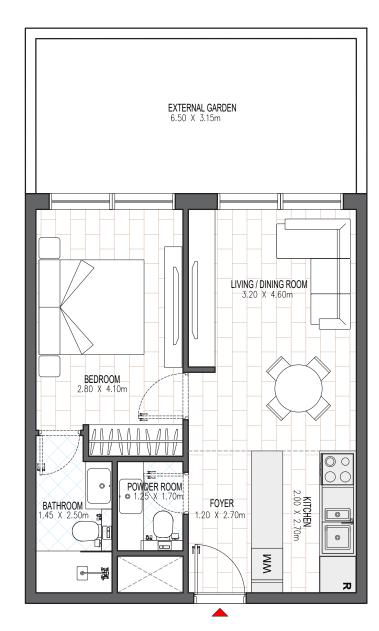

| BUILDING 1                                |              |
|-------------------------------------------|--------------|
| 1 BEDROOM                                 | B.1 (MIRROR) |
| LEVEL 1-9                                 | UNIT 04 & 06 |
| TOTAL AREA: 66.91 sq. m. l 720.21 sq. ft. |              |

  5. The developer reserves the right to make alterations, at its absolute discretion,

| BUILDING 1                                |                  |
|-------------------------------------------|------------------|
| 1 BEDROOM                                 |                  |
| LEVEL 1-9                                 | UNIT 01, 05 & 11 |
| TOTAL AREA: 47.06 sq. m. l 506.55 sq. ft. |                  |

## BUILDING 1 1 BEDROOM B.1A (MIRROR) LEVEL 1-9 UNIT 22 TOTAL AREA: 51.72 sq. m. | 556.71 sq. ft.

| BUILDING 1                                |         |
|-------------------------------------------|---------|
| 1 BEDROOM                                 | B.1A    |
| LEVEL 1-9                                 | UNIT 19 |
| TOTAL AREA: 51.72 sq. m. l 556.71 sq. ft. |         |

| BUILDING 1                                |                      |
|-------------------------------------------|----------------------|
| 1 BEDROOM                                 | B.1B (MIRROR)        |
| LEVEL 1-9                                 | UNIT 09, 13, 17 & 21 |
| TOTAL AREA: 57.18 sg. m. l 615.48 sg. ft. |                      |

| BUILDING 1                                |      |
|-------------------------------------------|------|
| 1 BEDROOM                                 | B.1B |
| LEVEL 1-9 UNIT 08, 10, 12, 14, 18 & 20    |      |
| TOTAL AREA: 57.18 sg. m.   615.48 sg. ft. |      |