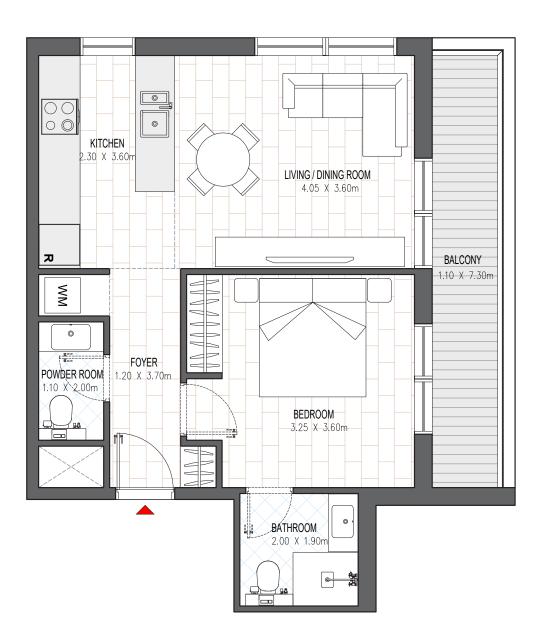

| BUILDING 1                                |              |
|-------------------------------------------|--------------|
| 1 BEDROOM                                 | B.1 (MIRROR) |
| LEVEL 1-9                                 | UNIT 04 & 06 |
| TOTAL AREA: 66.91 sq. m. l 720.21 sq. ft. |              |