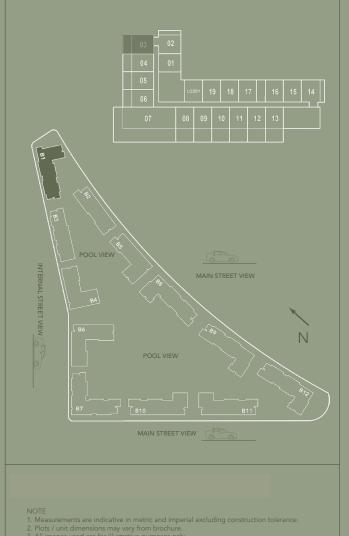

Embrace Life

مخططات الوحدات و الطوابق UNIT AND FLOOR PLANS

**TOTAL: 19 UNITS** 

**GROUND FLOOR** 

3BED D.4 - 1 UNITS

**TOTAL: 22 UNITS** 

2<sup>nd</sup> - 9<sup>th</sup> FLOOR

| BUILDING 1                                |              |
|-------------------------------------------|--------------|
| 1 BEDROOM                                 | B.1 (MIRROR) |
| LEVEL G                                   | UNIT 16 & 18 |
| TOTAL AREA: 47.06 sq. m.   506.55 sq. ft. |              |

| BUILDING 1                                |                       |
|-------------------------------------------|-----------------------|
| 1 BEDROOM                                 |                       |
| LEVEL G                                   | UNIT 01, 15, 17, & 19 |
| TOTAL AREA: 47.06 sq. m.   506.55 sq. ft. |                       |

#### BUILDING 1 1 BEDROOM B.1G (MIRROR) LEVEL G UNIT 06 TOTAL AREA: 66.91 sq. m. I 720.21 sq. ft.

| BUILDING 1                                |                  |
|-------------------------------------------|------------------|
| 1 BEDROOM                                 | B.1GG (MIRROR)   |
| LEVEL G                                   | UNIT 08, 10 & 12 |
| TOTAL AREA: 75.38 sq. m. l 811.38 sq. ft. |                  |

## BUILDING 1 1 BEDROOM B.5 (MIRROR) LEVEL G UNIT 14 TOTAL AREA: 64.30 sq. m. | 692.12 sq. ft.

- . Measurements are indicative in metric and imperial excluding construction tolerance.
- 2. Plots / unit dimensions may vary from brochure.
- All images used are for illustrative purposes only
- 4. Unless stated otherwise, all fittings and interior decorative items shown are for
- 5. The developer reserves the right to make alterations, at its absolute discretion,

| BUILDING 1         |                          |
|--------------------|--------------------------|
| 3 BEDROOM          | D.4G                     |
| LEVEL G            | UNIT 07                  |
| TOTAL AREA: 261.99 | sq. m. l 2820.03 sq. ft. |