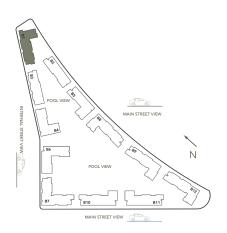

Embrace Life

مخططات الوحدات و الطوابق UNIT AND FLOOR PLANS







**TOTAL: 19 UNITS** 





**GROUND FLOOR** 





3BED D.4 - 1 UNITS

**TOTAL: 22 UNITS** 





2<sup>nd</sup> - 9<sup>th</sup> FLOOR







| BUILDING 1                                |              |
|-------------------------------------------|--------------|
| 1 BEDROOM                                 | B.1 (MIRROR) |
| LEVEL G                                   | UNIT 16 & 18 |
| TOTAL AREA: 47.06 sq. m.   506.55 sq. ft. |              |









| BUILDING 1                                |                       |
|-------------------------------------------|-----------------------|
| 1 BEDROOM                                 |                       |
| LEVEL G                                   | UNIT 01, 15, 17, & 19 |
| TOTAL AREA: 47.06 sq. m.   506.55 sq. ft. |                       |









#### BUIL