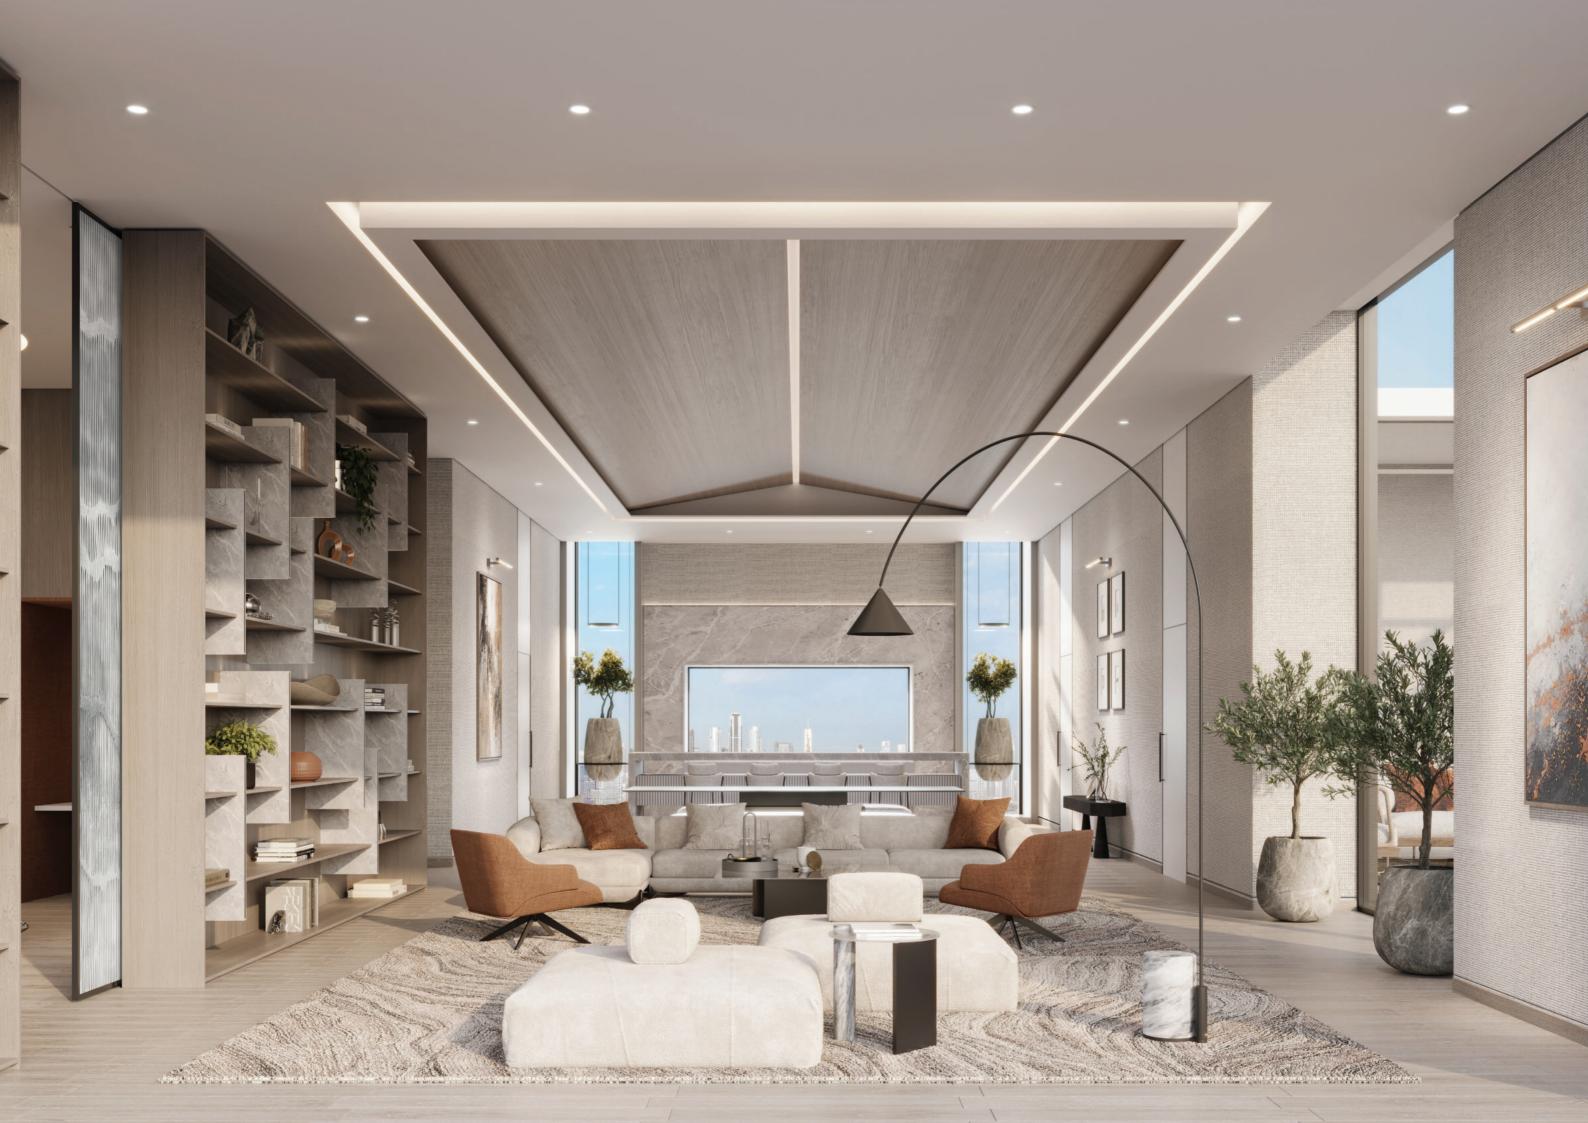

Step into our main lobby and lounge, a space that embodies sophistication and communal living

Diverse seating arrangements and a communal co-working desk create an inviting atmosphere, complemented by original artwork. Venture into the co-working space, seamlessly integrated into the lobby, where lifestyle footage captures the essence of a dynamic community.

A beacon of camaraderie and connection

With its welcoming design, the clubhouse serves as a vibrant hub where residents come together to socialize, celebrate, and build lasting relationships.

The space boasts a variety of amenities to suit every resident's needs, including cozy seating areas ideal for relaxation, and a well-stocked library for literary enthusiasts, fostering a sense of belonging and unity among all.