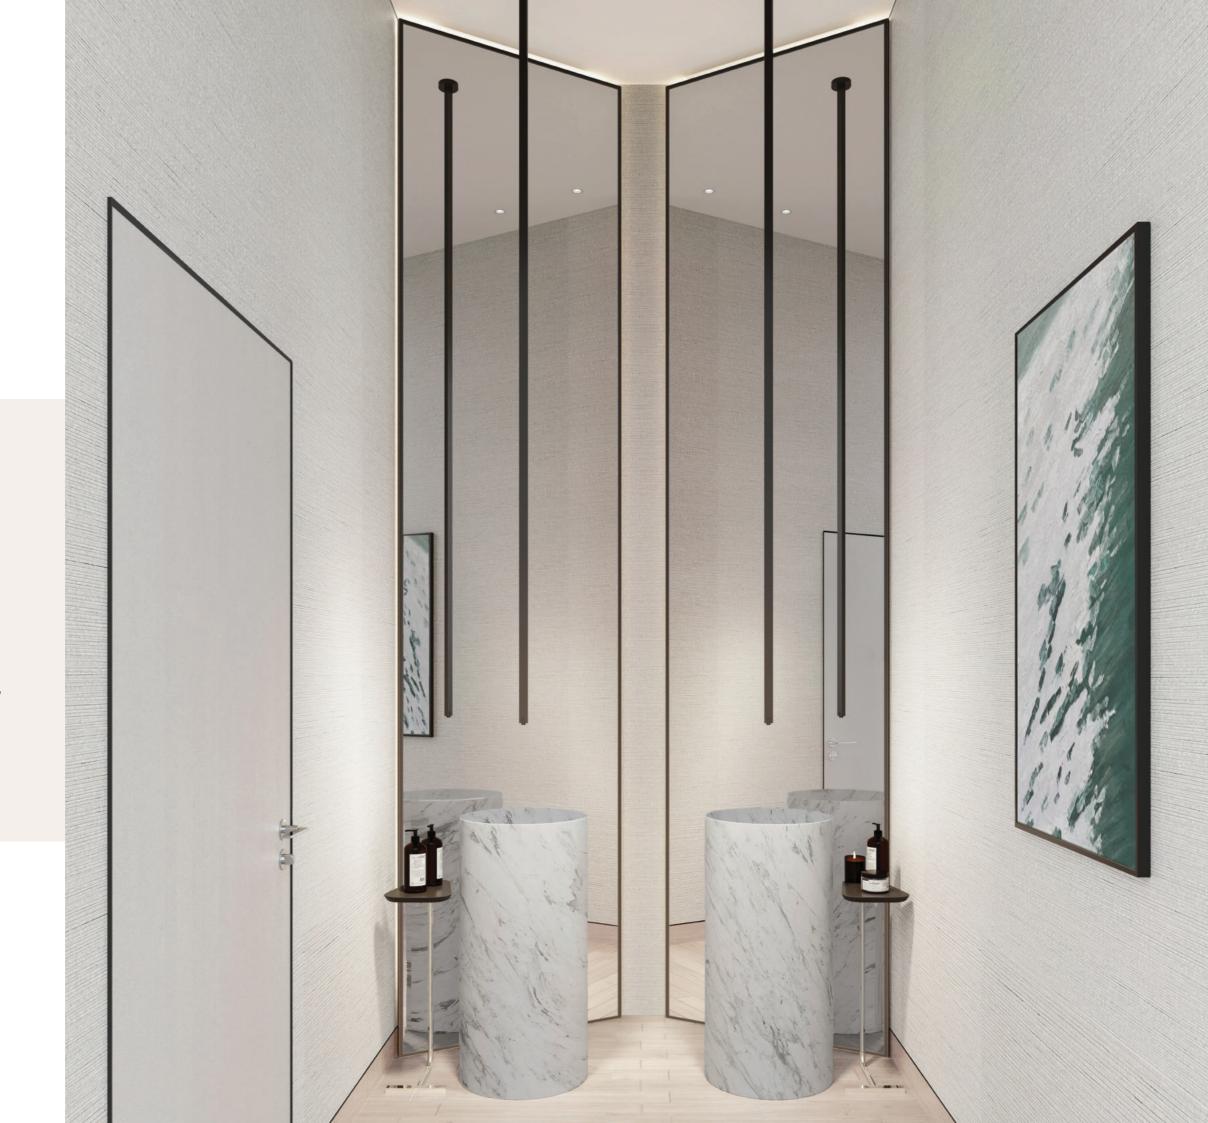

A refined bathroom for your everyday essentials

From elegant fixtures to spa-quality amenities, each space is crafted to elevate your daily routine.

The elegant bathrooms combine sophistication and practicality with their white marble countertops, warm wood drawers, and integrated storage solutions. Floor-to-ceiling windows flood the space with natural light, while high-quality fixtures and bespoke storage options elevate both aesthetics and functionality.