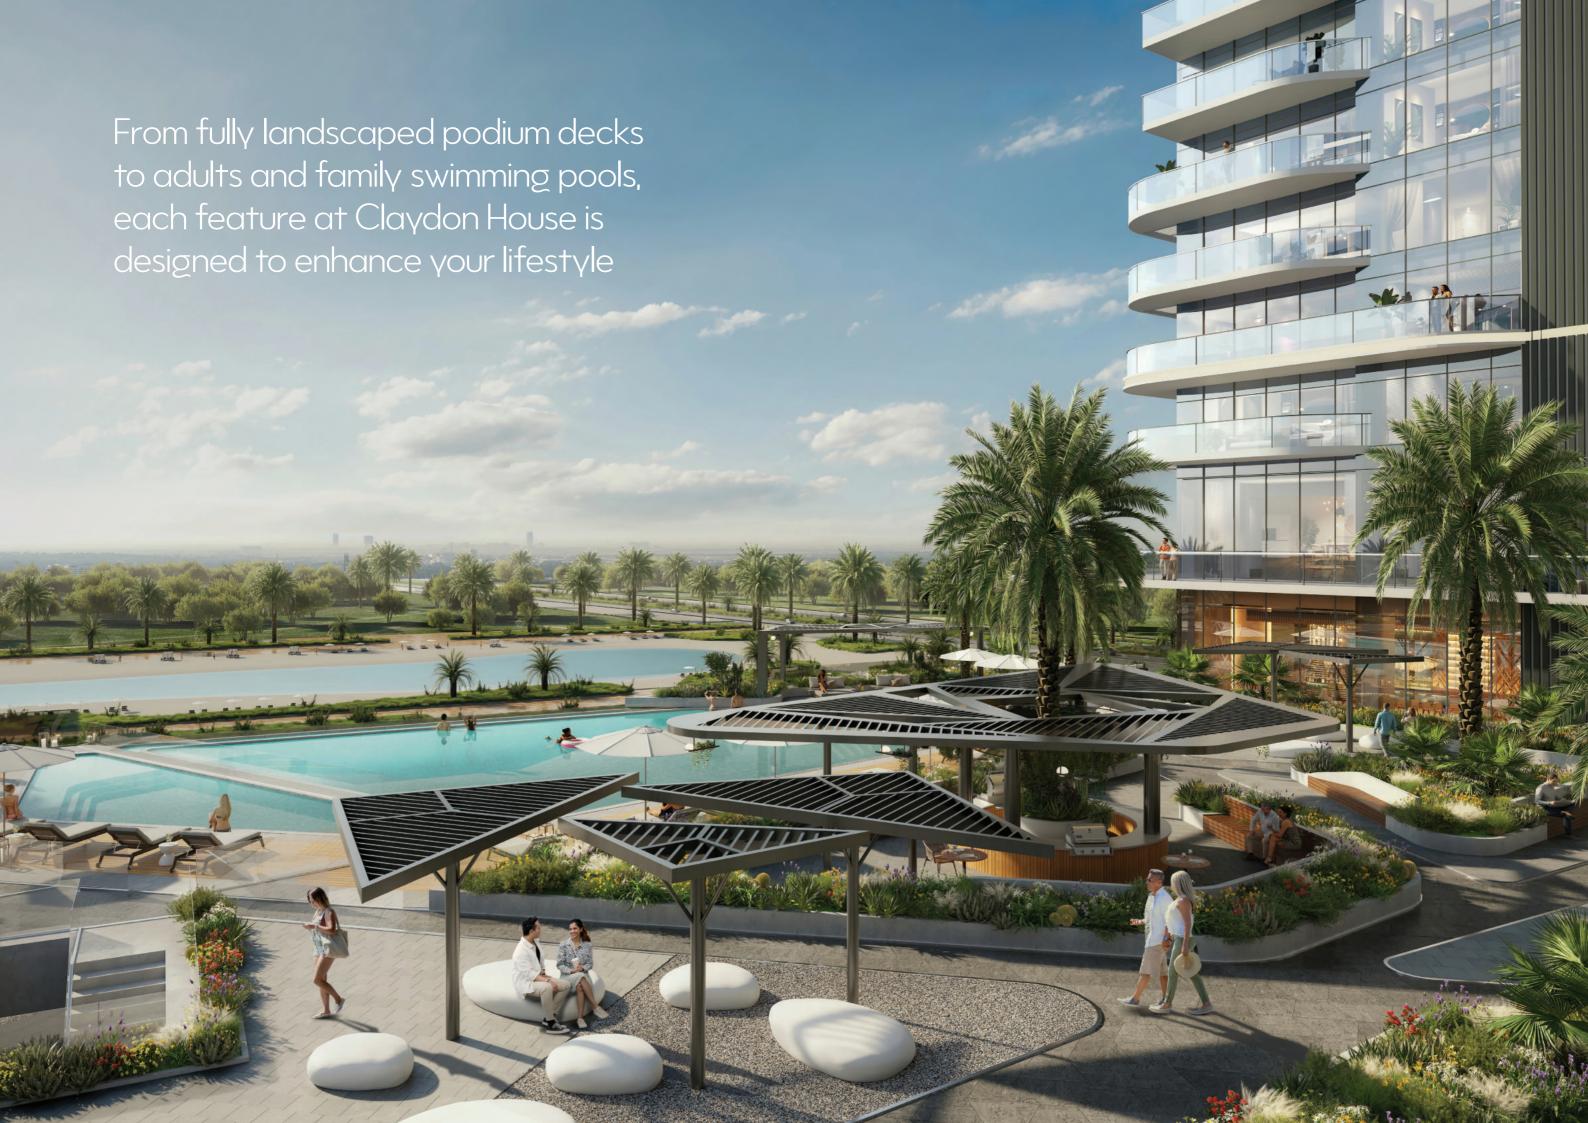

Immerse yourself in the tranquil of fully landscaped podium decks, where lush greenery and serene water features create a sanctuary amidst the bustling cityscape

Indulge in leisurely laps in the adults' and family swimming pools, offering infinity-edge vistas of the crystal lagoon, or unwind in the inviting ambiance of the outdoor communal dining space and barbecue areas.