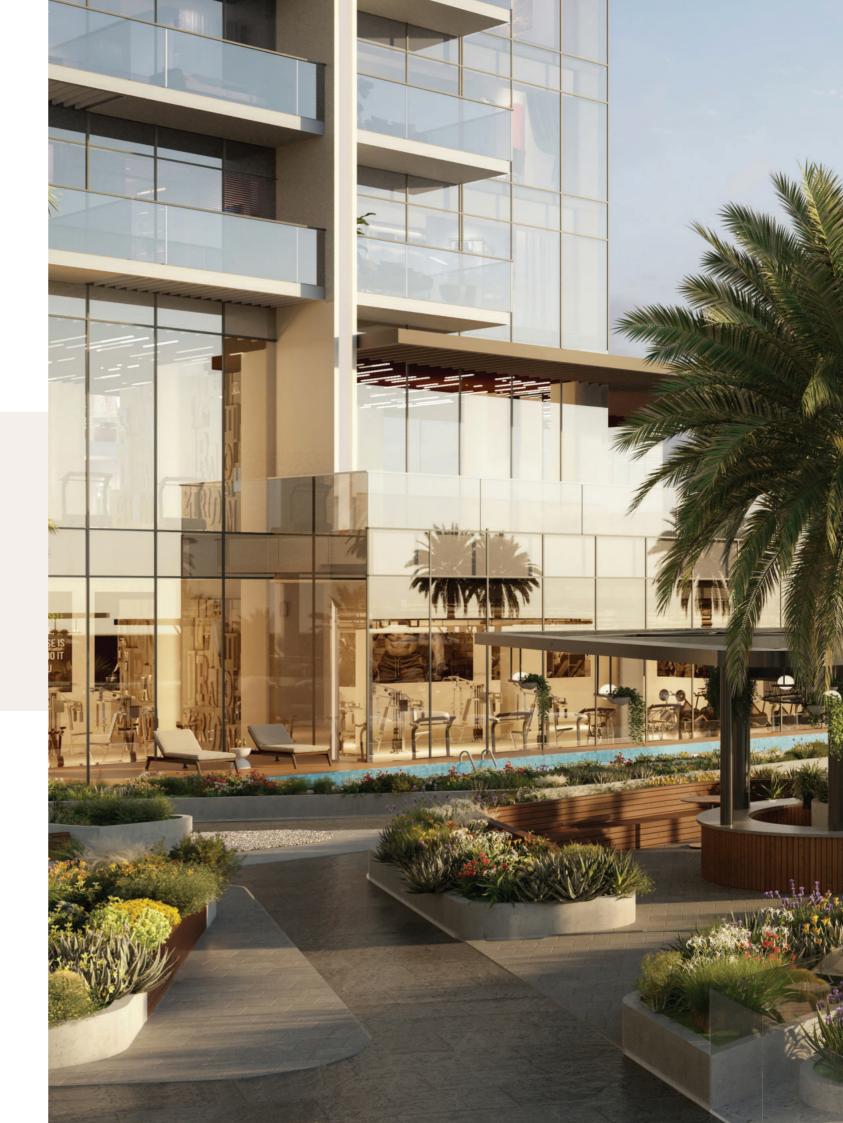

A well-being hub catering to various fitness routines

The fitness studio offers a modern environment with panoramic views of the pool and greenery, inspiring residents to stay active.

Equipped with treadmills, exercise machines, and a boxing bag, it caters to various fitness routines. Mirrors and LED lighting enhance the space, while a dedicated spin room provides an immersive cycling experience. The changing rooms feature spa-quality amenities like steam showers and traditional wood saunas.