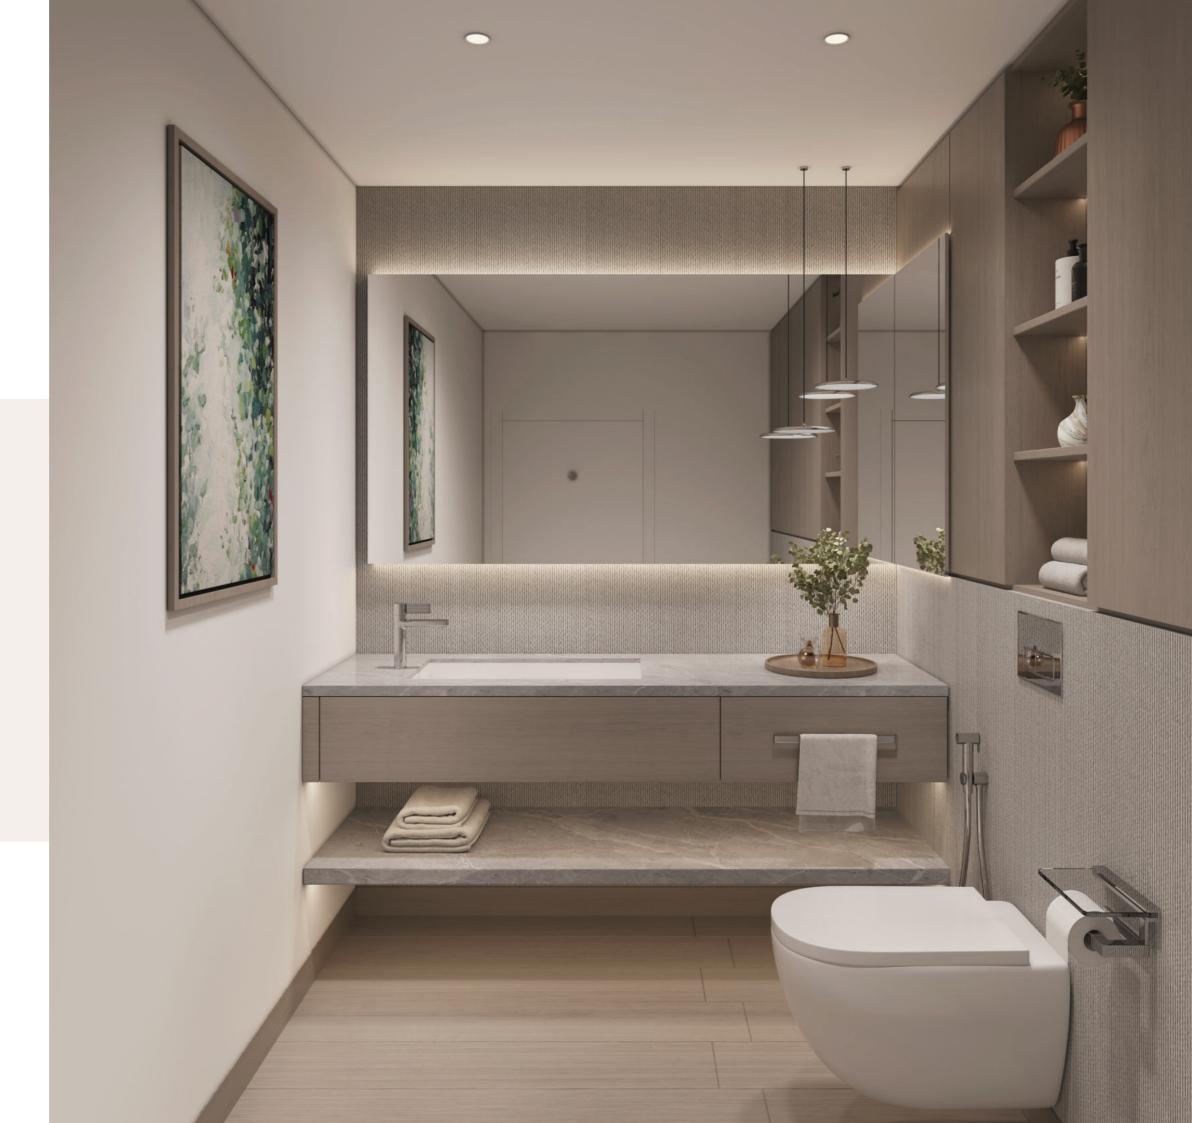

A refined bathroom for your everyday essentials

From elegant fixtures to spa-quality amenities, each space is crafted to elevate your daily routine.

The elegant bathrooms combine sophistication and practicality with their white marble countertops, warm wood drawers, and integrated storage solutions. Floor-to-ceiling windows flood the space with natural light, while high-quality fixtures and bespoke storage options elevate both aesthetics and functionality.