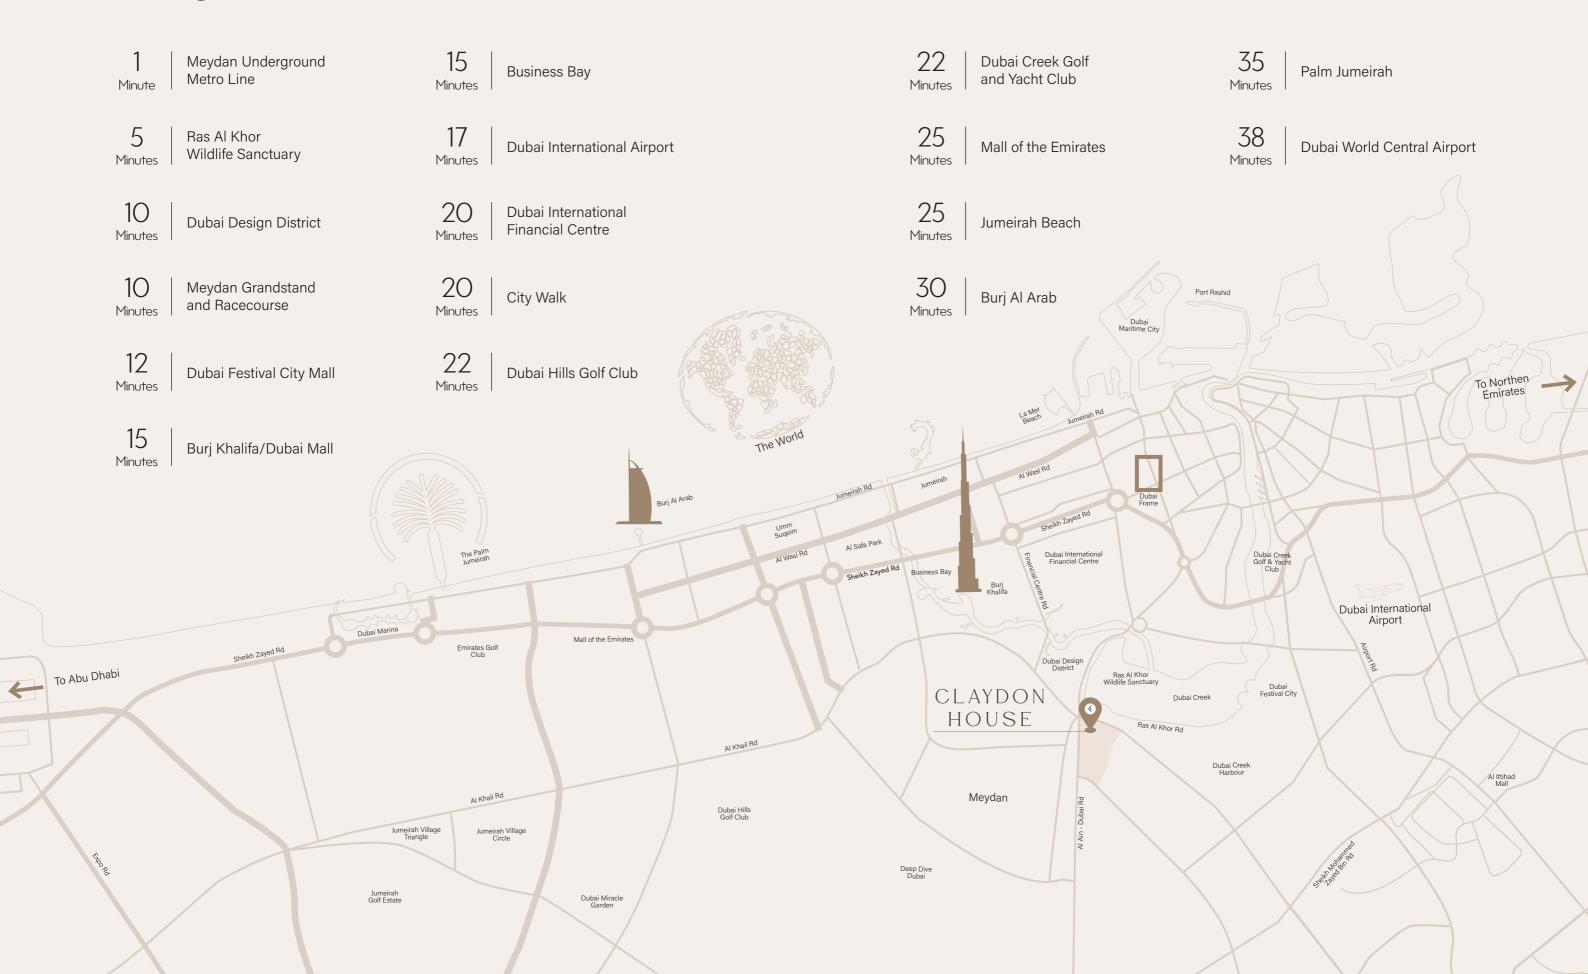

### Driving distances

Claydon House stands as a testament to innovative design, characterized by sleek lines and striking geometric patterns

Each aspect of the architecture is meticulously crafted to enhance the urban landscape while providing a sense of warmth and comfort to residents.

Claydon House offers unparalleled access to key amenities and attractions

The residential development offers direct visibility to the serene Ras Al Khor Natural Reserve and Sanctuary, attracting migratory birds including the rose flamingo.

Just a short distance away lies Downtown Dubai, home to iconic landmarks such as the Burj Khalifa and Dubai Mall. Further, residents have easy access to the vibrant Dubai Design District, a hub for creativity and innovation showcasing the work of local and international designers.