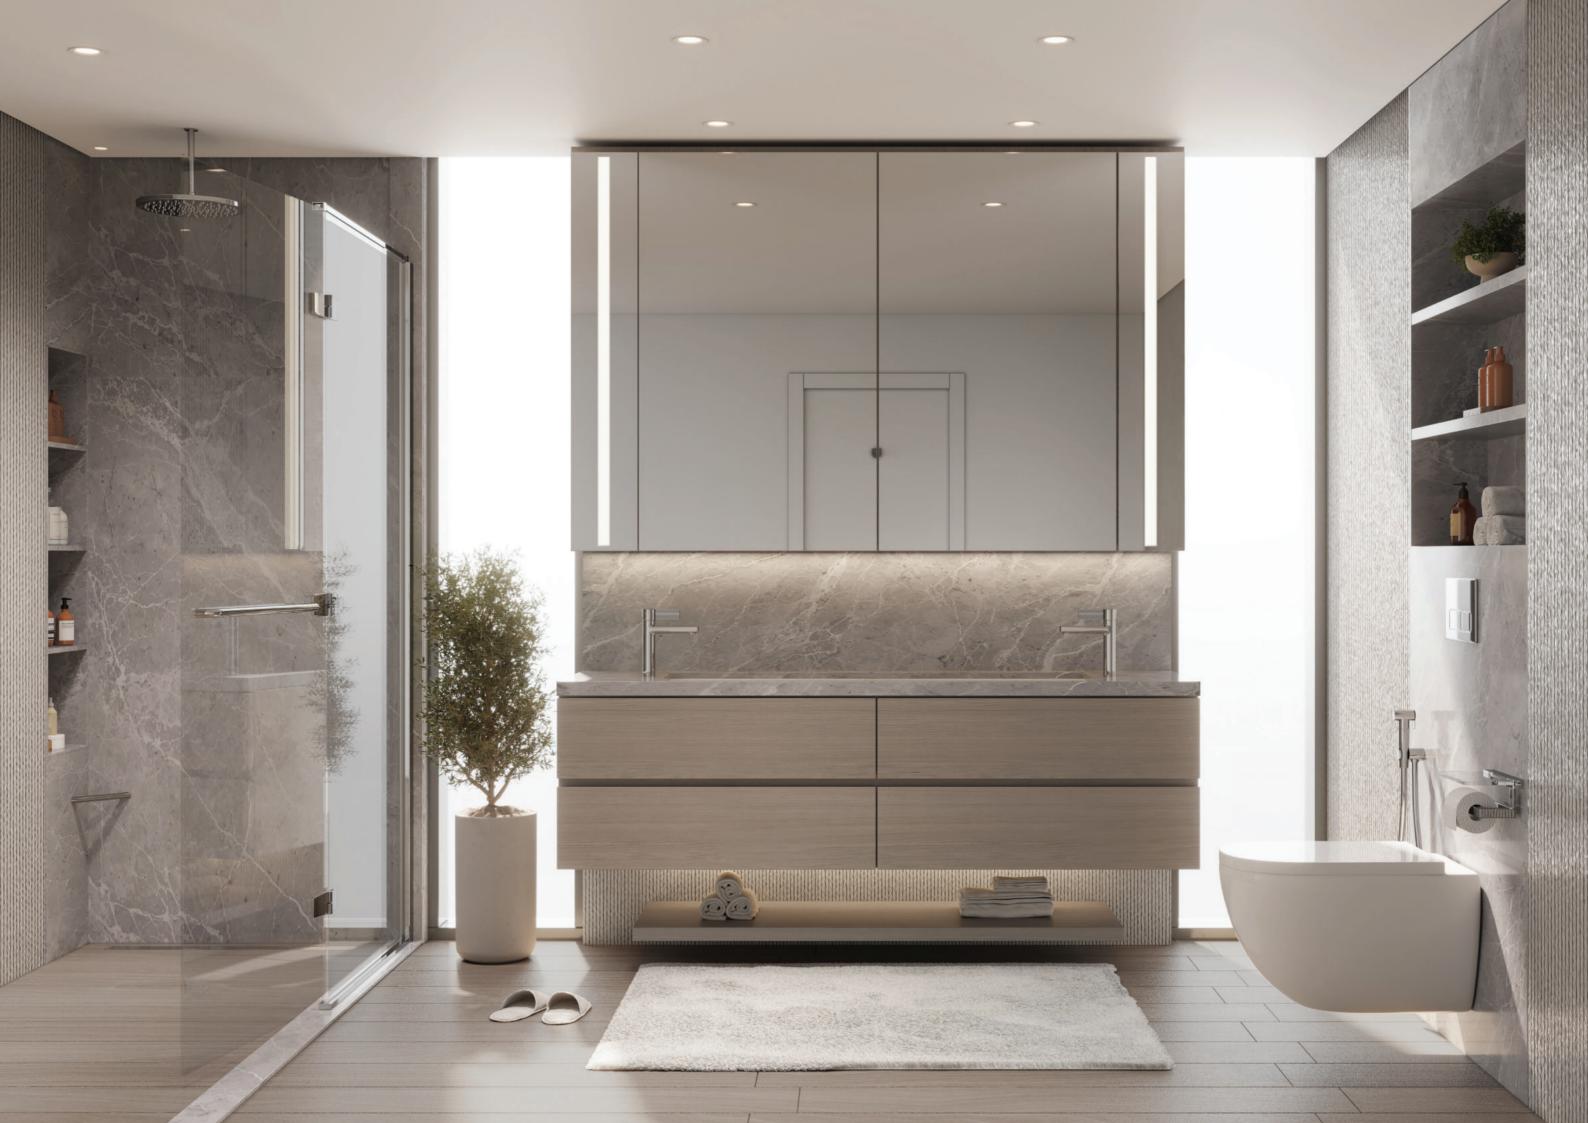

A refined bathroom for your everyday essentials

From elegant fixtures to spa-quality amenities, each space is crafted to elevate your daily routine.

The elegant bathrooms combine sophistication and practicality with their white marble countertops, warm wood drawers, and integrated storage solutions. Floor-to-ceiling windows flood the space with natural light, while high-quality fixtures and bespoke storage options elevate both aesthetics and functionality.