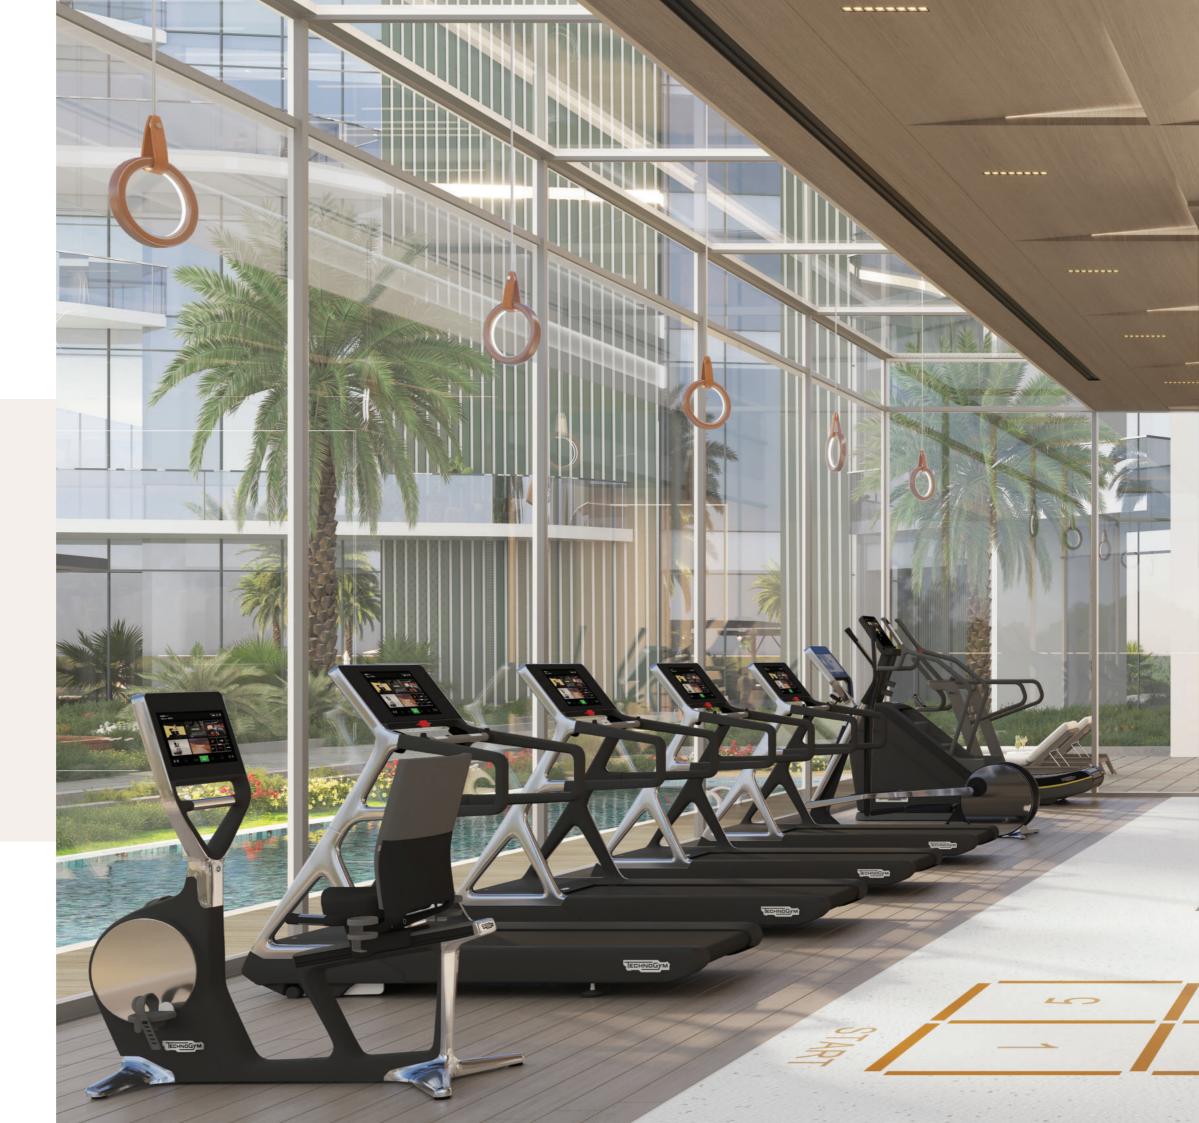

A well-being hub catering to various fitness routines

The fitness studio offers a modern environment with panoramic views of the pool and greenery, inspiring residents to stay active.

Equipped with treadmills, exercise machines, and a boxing bag, it caters to various fitness routines. Mirrors and LED lighting enhance the space, while a dedicated spin room provides an immersive cycling experience. The changing rooms feature spa-quality amenities like steam showers and traditional wood saunas.