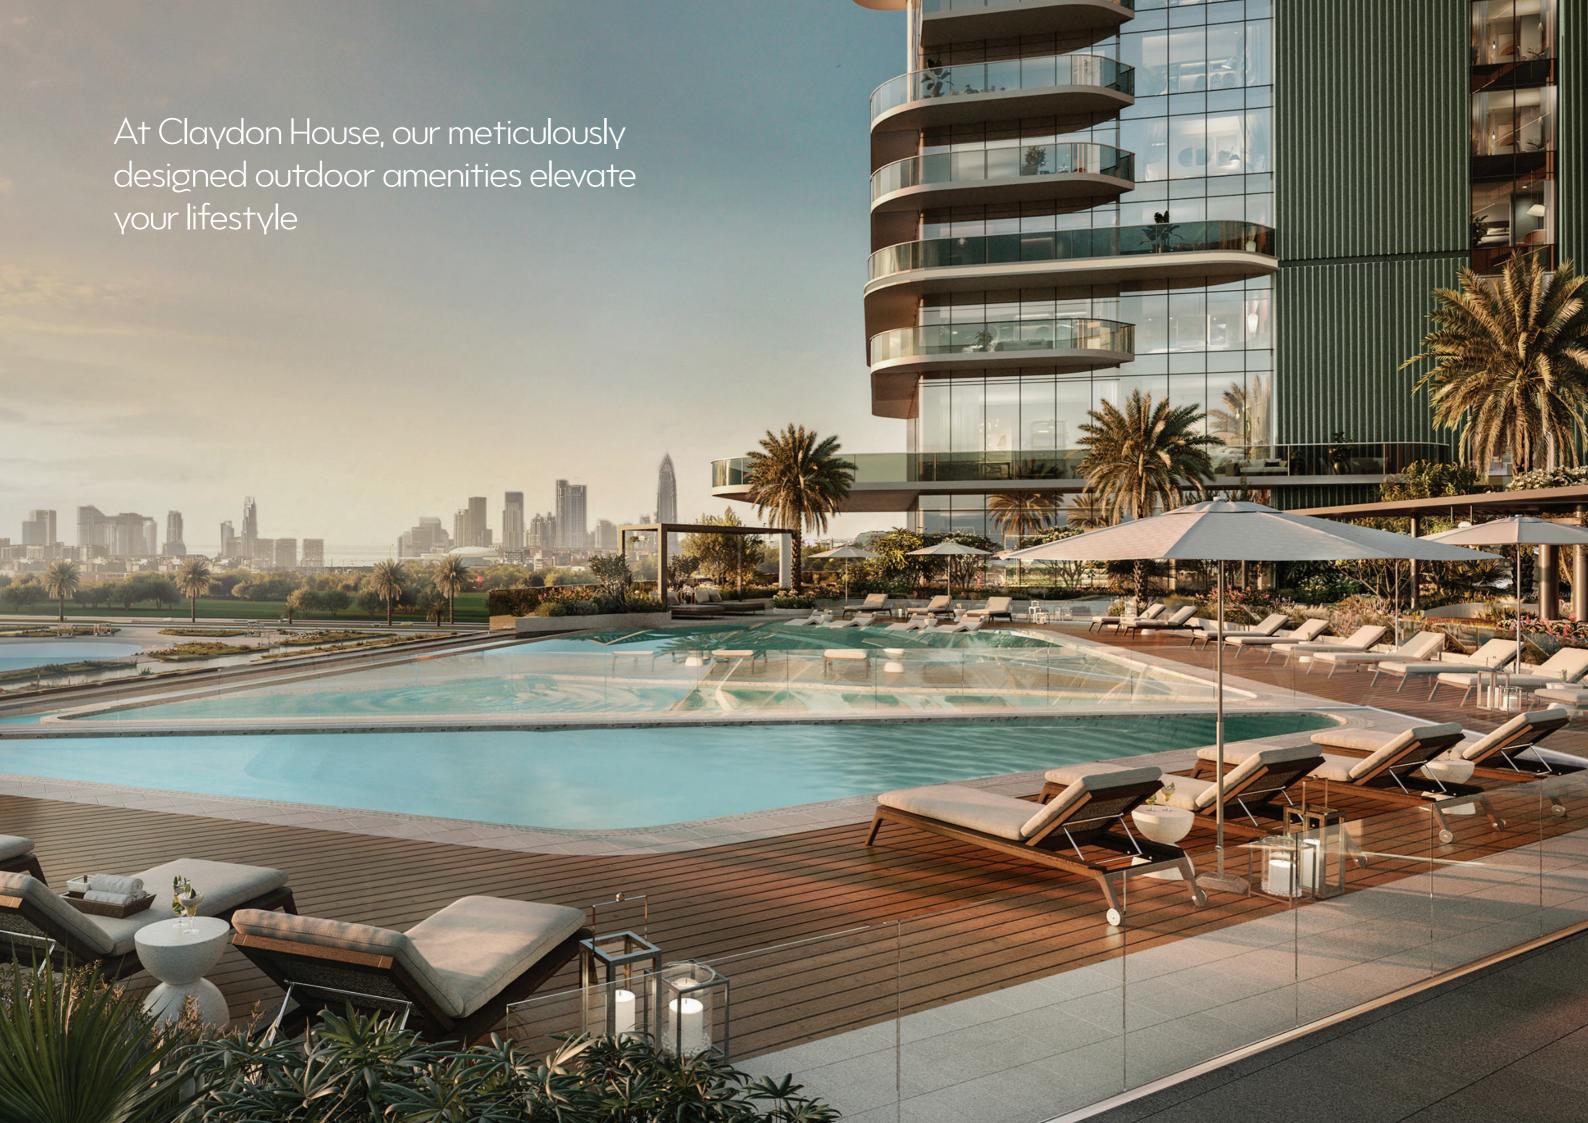

## Claydon House summons the quintessential essence of grace in its every single detail

Embrace the allure of the Crystal Lagoon, a centerpiece that enriches the neighbourhood, offering a unique and captivating living experience. Amidst the bustling urban environment, carefully positioned open spaces foster a sense of security and accessibility for residents.

Immerse yourself in the tranquil of fully landscaped podium decks, where lush greenery and serene water features create a sanctuary amidst the bustling cityscape

Indulge in leisurely laps in the adults' and family swimming pools, offering infinity-edge vistas of the crystal lagoon, or unwind in the inviting ambiance of the outdoor communal dining space and barbecue areas.