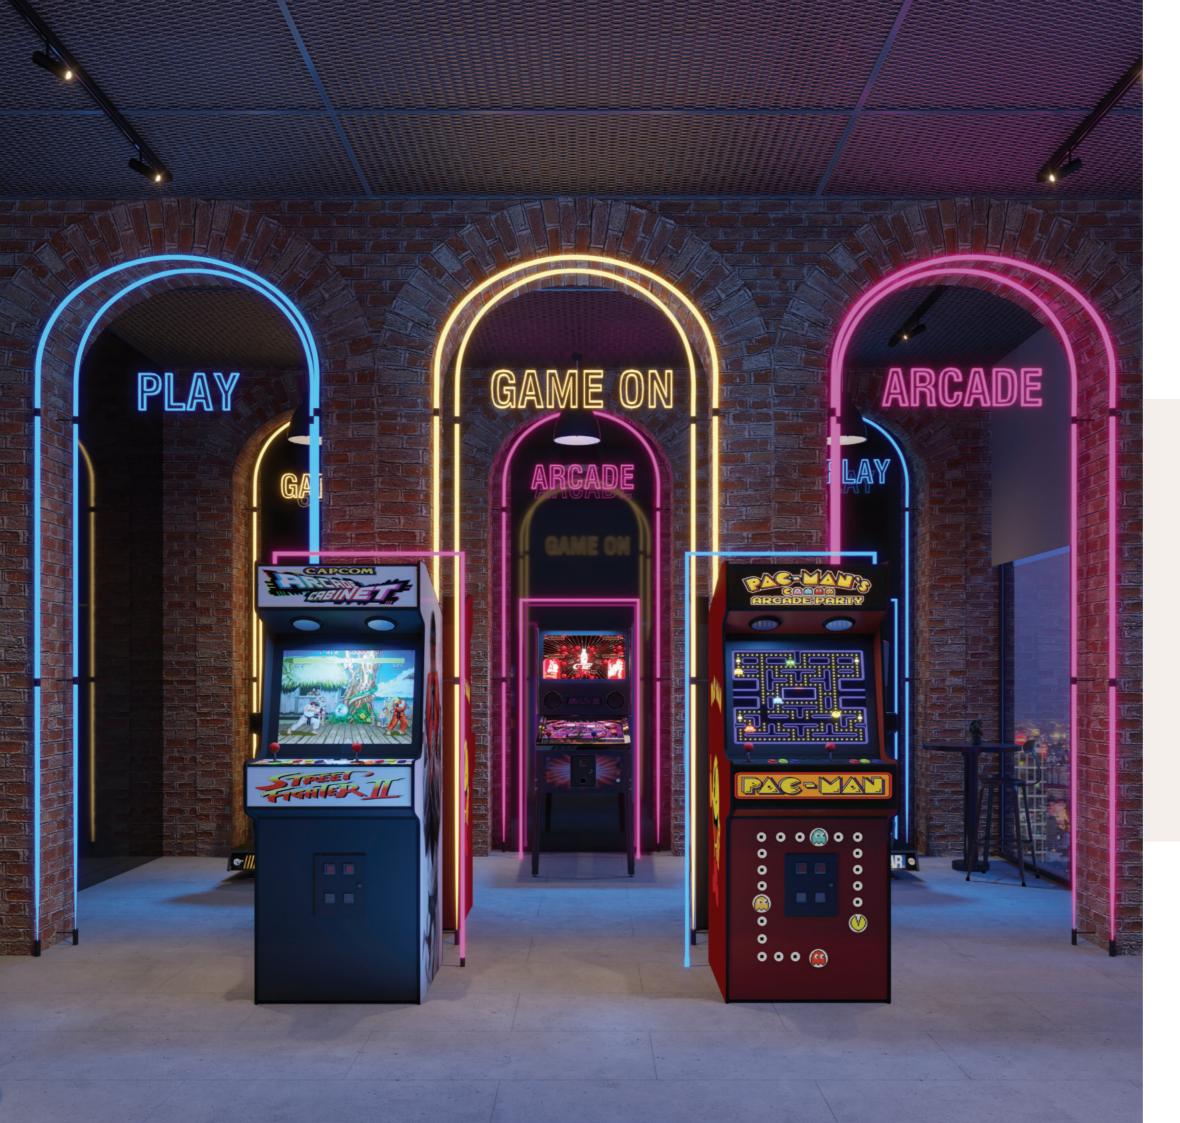

#### Retro arcade bliss and Karaoke delights

Step into our lively arcade room, where retro charm meets modern fun. With vibrant décor and nostalgic touches, it's a tribute to classic arcade culture.

Featuring iconic cabinets, pinball machines, and vintage consoles, it offers diverse gaming experiences. Custom lighting and cozy seating areas enhance the retro vibe, while soundproofing ensures an immersive experience. Adjacent is our karaoke lounge, where residents can unleash their talent and enjoy memorable sing-alongs with friends.