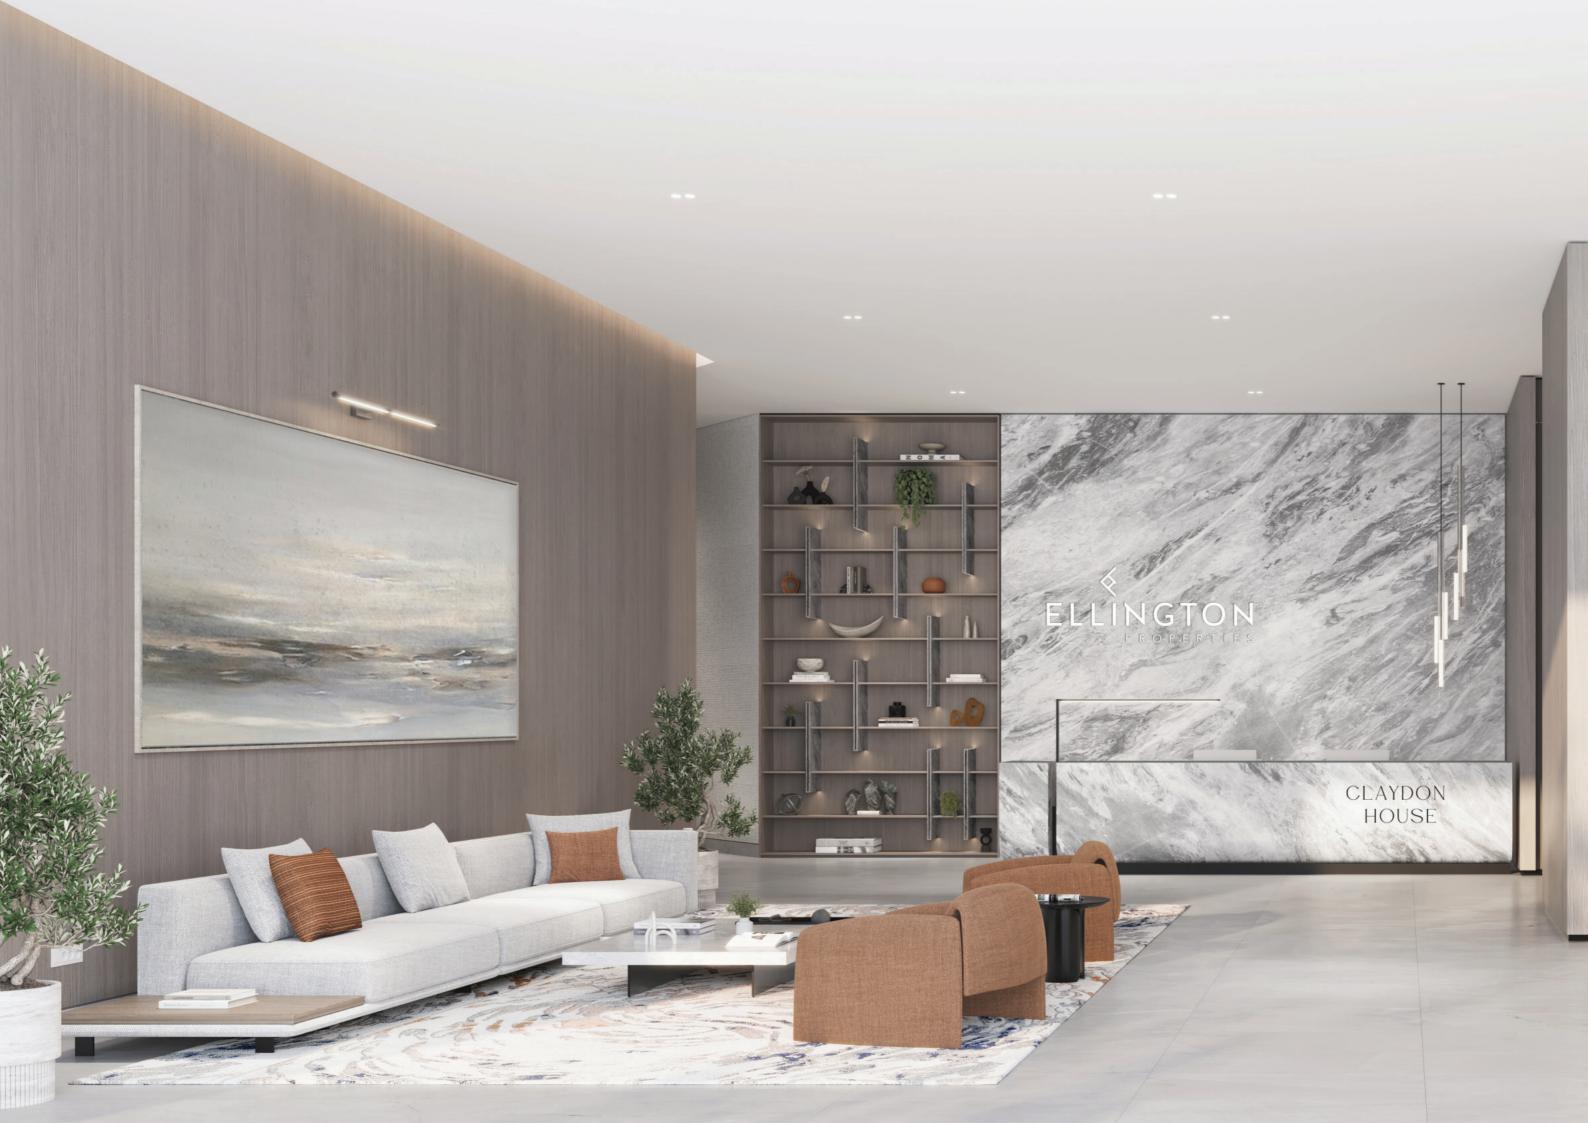

Step into our main lobby and lounge, a space that embodies sophistication and communal living

Diverse seating arrangements and a communal co-working desk create an inviting atmosphere, complemented by original artwork. Venture into the co-working space, seamlessly integrated into the lobby, where lifestyle footage captures the essence of a dynamic community.