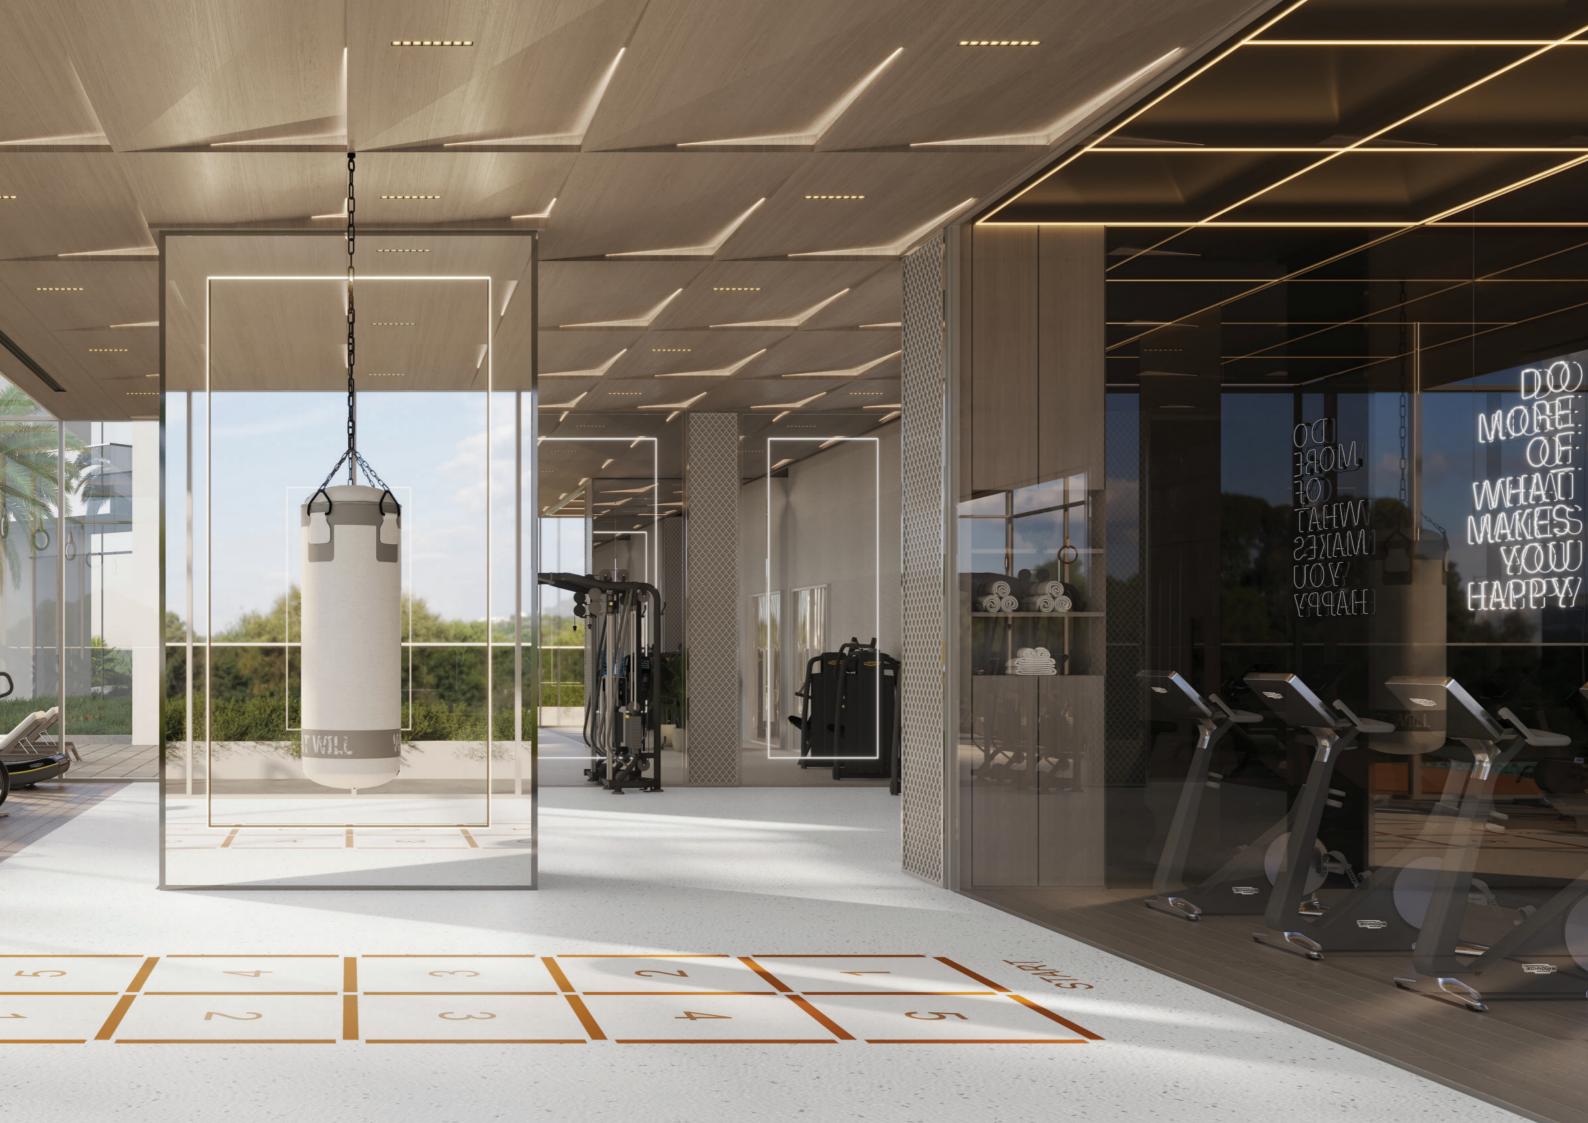

A well-being hub catering to various fitness routines

The fitness studio offers a modern environment with panoramic views of the pool and greenery, inspiring residents to stay active.

Equipped with treadmills, exercise machines, and a boxing bag, it caters to various fitness routines. Mirrors and LED lighting enhance the space, while a dedicated spin room provides an immersive cycling experience. The changing rooms feature spa-quality amenities like steam showers and traditional wood saunas.