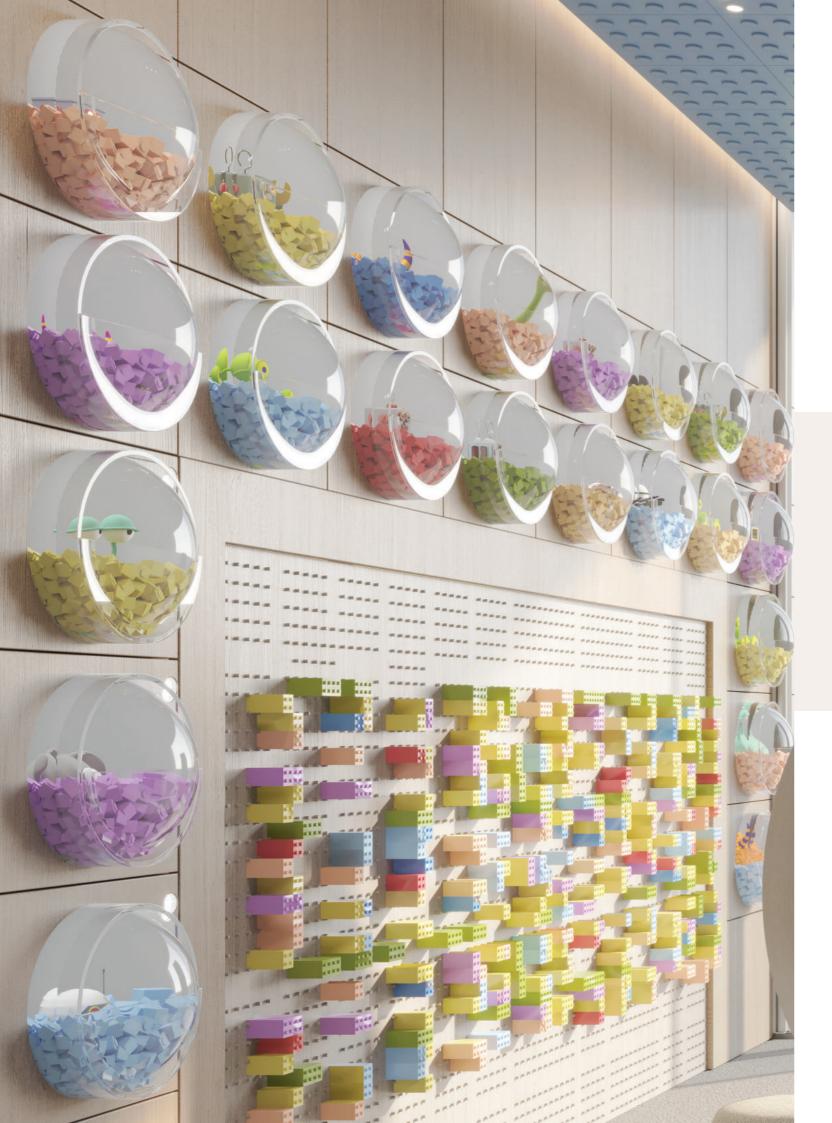

#### Fostering creativity and imagination

Drawing from the imaginative world of Lego, our kids' play area bursts with vibrant energy.

Bright décor and circular seating arrangements create a playful ambiance, while the centerpiece Lego wall invites children to showcase their creativity. Scattered tables and seating areas provide ample space for activities, complemented by a variety of books and toys for endless entertainment.