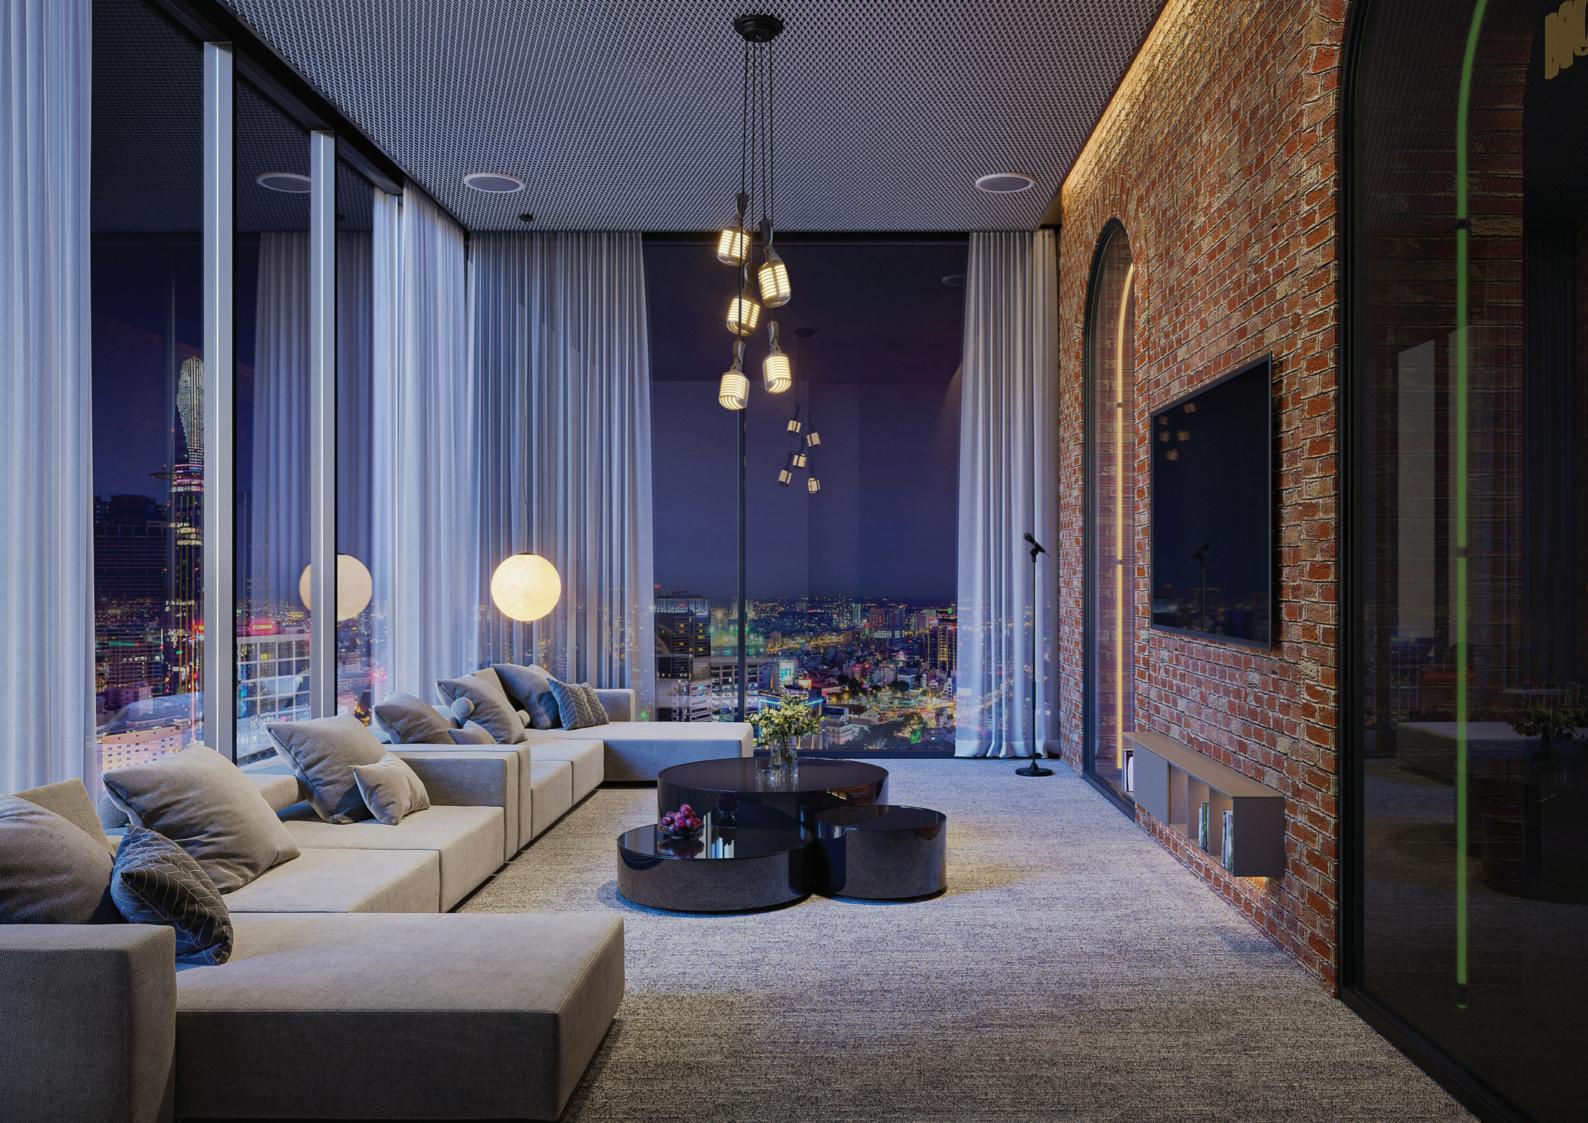

Step into our main lobby and lounge, a space that embodies sophistication and communal living

Diverse seating arrangements and a communal co-working desk create an inviting atmosphere, complemented by original artwork. Venture into the co-working space, seamlessly integrated into the lobby, where lifestyle footage captures the essence of a dynamic community.