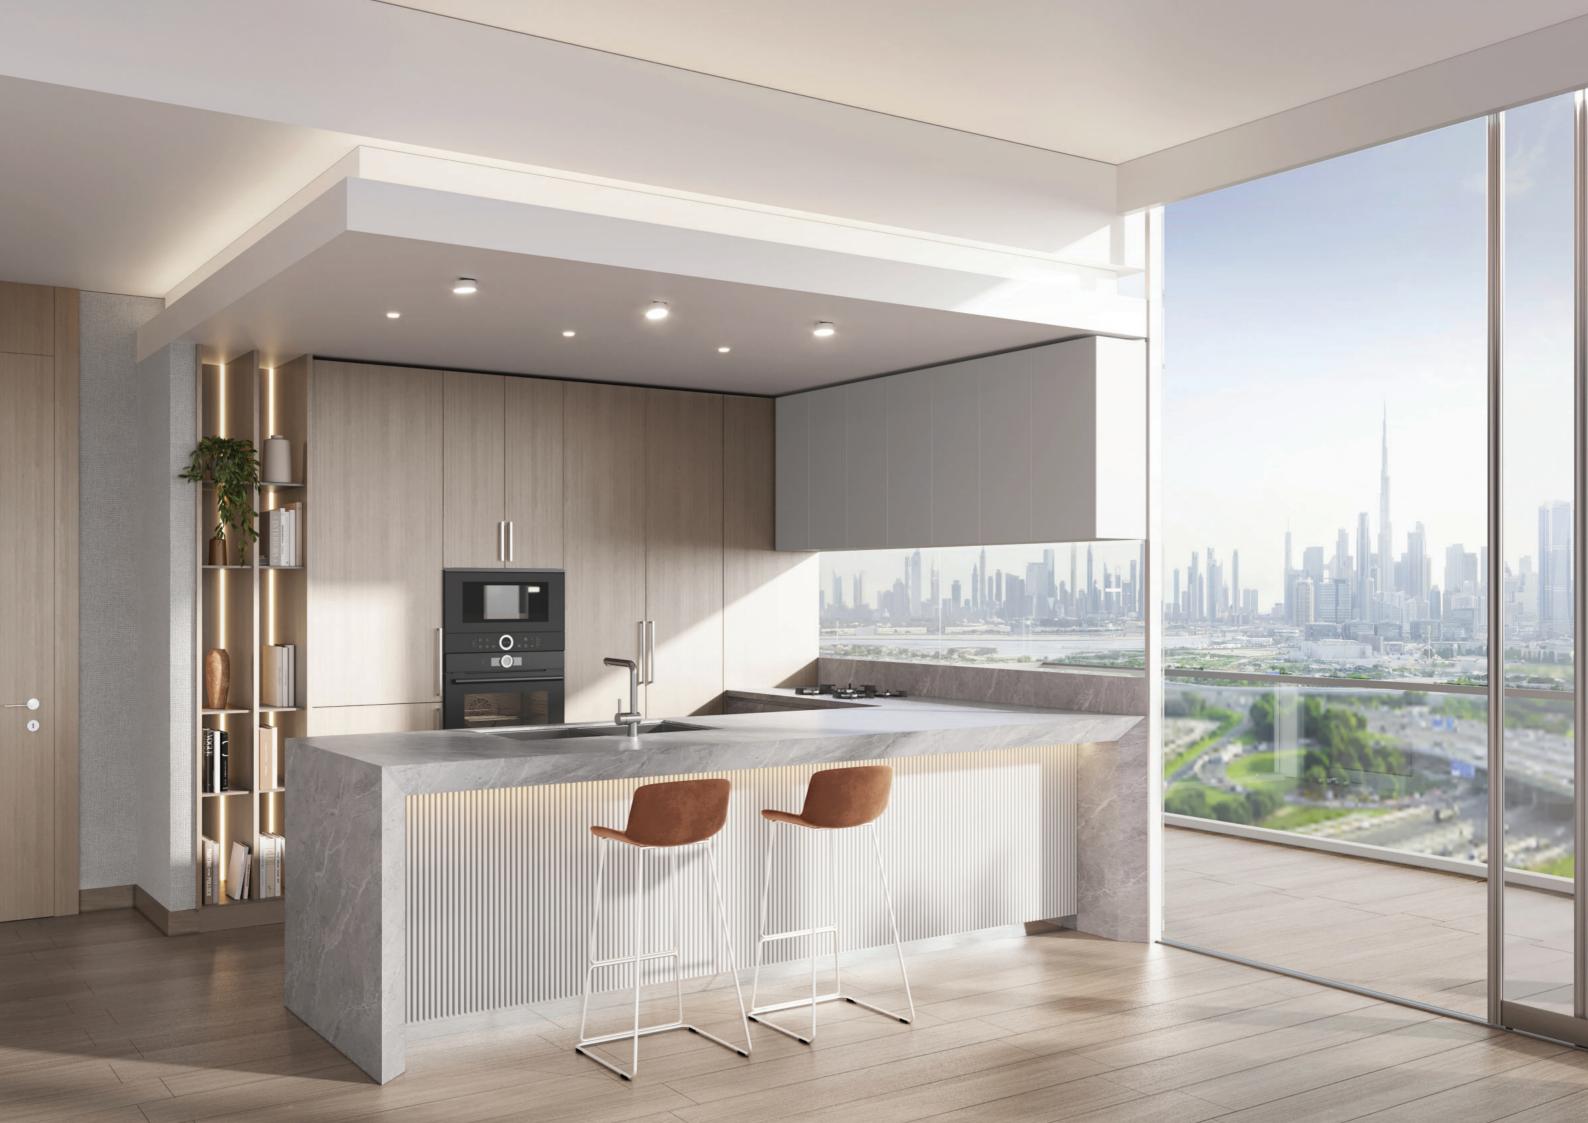

## Indulge in culinary excellence at Claydon House

Innovative features and timeless elegance converge in the kitchen, where the exclusive island stands as a centerpiece of both function and style. Adorned with sumptuous grey marble, it exudes opulence while offering a practical workspace. Custom-designed contemporary light-wood cabinetry, featuring versatile corner shelving, maximizes storage without sacrificing modern aesthetics. Further enhancing the culinary experience are thoughtful additions like the under-mount sink, warm LED under-cabinet lighting, Ellington signature tip-out tray, and warm wood effect cabinetry, all combining to elevate cooking and entertaining to new heights of refinement.