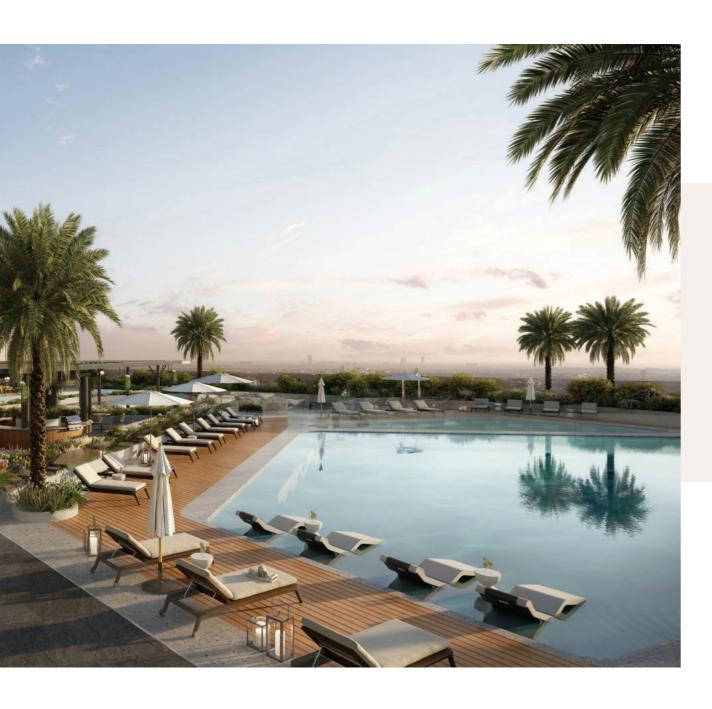

Immerse yourself in the tranquil of fully landscaped podium decks, where lush greenery and serene water features create a sanctuary amidst the bustling cityscape

Indulge in leisurely laps in the adults' and family swimming pools, offering infinity-edge vistas of the crystal lagoon, or unwind in the inviting ambiance of the outdoor communal dining space and barbecue areas.