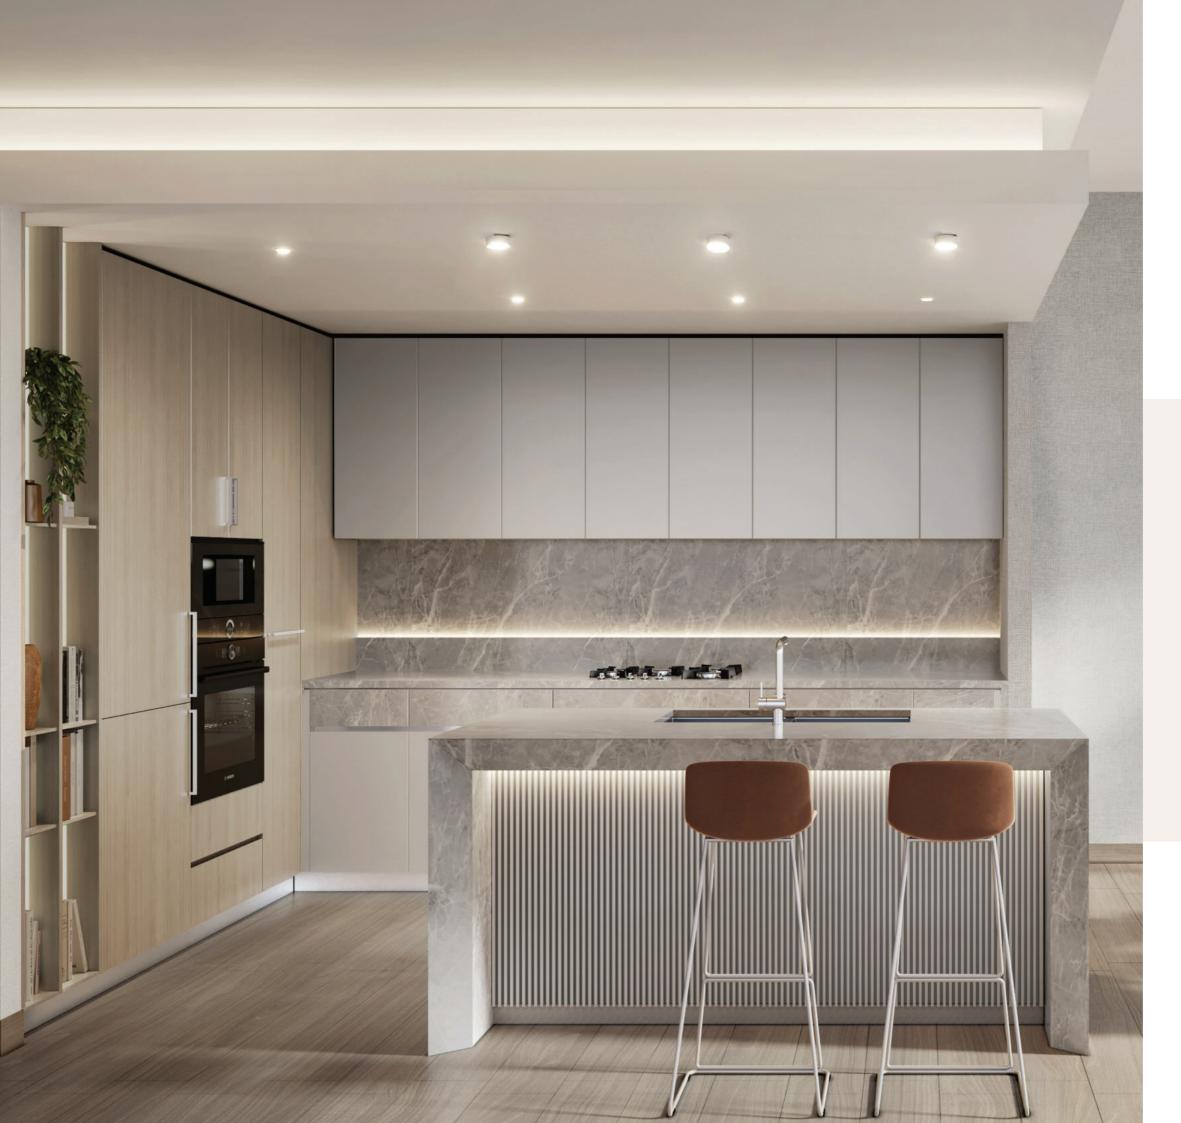

## Indulge in culinary excellence at Claydon House

Innovative features and timeless elegance converge in the kitchen, where the exclusive island stands as a centerpiece of both function and style. Adorned with sumptuous grey marble, it exudes opulence while offering a practical workspace. Custom-designed contemporary light-wood cabinetry, featuring versatile corner shelving, maximizes storage without sacrificing modern aesthetics. Further enhancing the culinary experience are thoughtful additions like the under-mount sink, warm LED under-cabinet lighting, Ellington signature tip-out tray, and warm wood effect cabinetry, all combining to elevate cooking and entertaining to new heights of refinement.