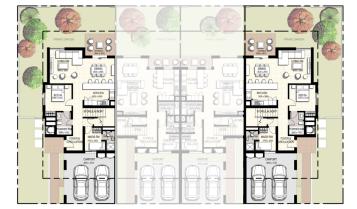

4 Bedroom Townhouse End Unit Type **1E** 

Total Area: 2,535.00 sq.ft

4 unit cluster

5 unit cluster

6 unit cluster

First Floor

3 Bedroom Townhouse Mid Unit Type **1M** 

Total Area: 2,127.00 sq.ft

4 unit cluster

5 unit cluster

6 unit cluster

Ground Floor

First Floor