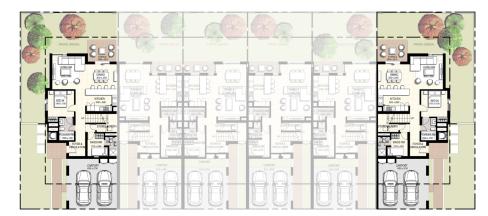

3 Bedroom Townhouse Mid Unit Type **3M** Total Area: 2,133.00 sq.ft

4 unit cluster

5 unit cluster

6 unit cluster

Ground Floor

First Floor

3 Bedroom Townhouse Mid Unit Type **4M** Total Area: 2,135.00 sq.ft

4 unit cluster

5 unit cluster

6 unit cluster

Ground Floor

First Floor