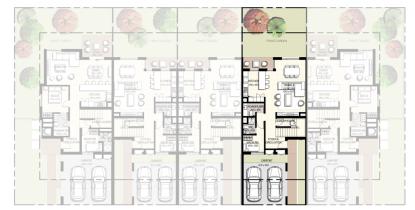

# 3 Bedroom End Unit (Ground Floor)

| Suite Area                       | <b>113.32</b> m2 | <b>1 220</b> sq.ft |
|----------------------------------|------------------|--------------------|
| Balcony/Terrace                  | <b>21.24</b> m2  | <b>229</b> sq.ft   |
| Total Area excluding garden/yard | <b>134.56</b> m2 | <b>1 449</b> sq.ft |

4 Bedroom Townhouse End Unit Type **1E** 

Total Area: 2,535.00 sq.ft

4 unit cluster

5 unit cluster

6 unit cluster

First Floor

3 Bedroom Townhouse Mid Unit Type **1M** 

Total Area: 2,127.00 sq.ft

4 unit cluster

5 unit cluster

6 unit cluster

Ground Floor

First Floor