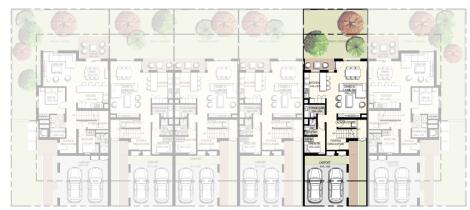

# 3 Bedroom End Unit (Ground Floor)

| Suite Area                       | <b>113.32</b> m2 | <b>1 220</b> sq.ft |
|----------------------------------|------------------|--------------------|
| Balcony/Terrace                  | <b>21.24</b> m2  | <b>229</b> sq.ft   |
| Total Area excluding garden/yard | <b>134.56</b> m2 | <b>1 449</b> sq.ft |

4 Bedroom Townhouse End Unit Type **1E** 

Total Area: 2,535.00 sq.ft

4 unit cluster

5 unit cluster

6 unit cluster

First Floor

3 Bedroom Townhouse Mid Unit Type **1M** 

Total Area: 2,127.00 sq.ft

4 unit cluster

5 unit cluster

6 unit cluster

Ground Floor

First Floor