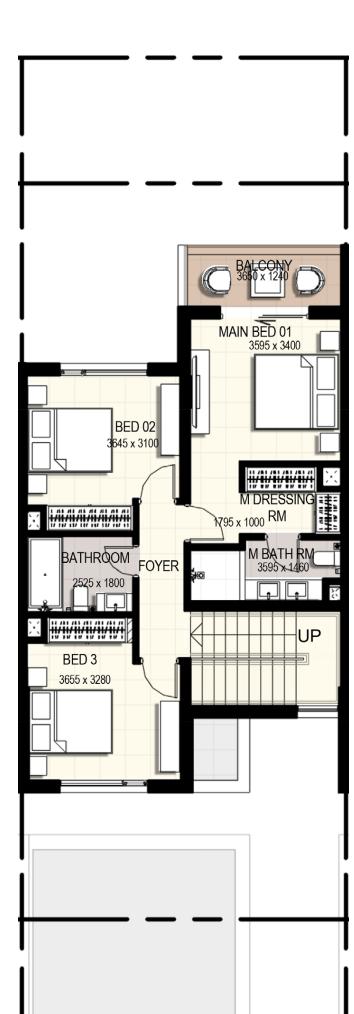

#### FIRST FLOOR

Suite Area 1,130 sq. ft

Balcony/Terrace 75 sq. ft

Total Area 1,205 sq. ft

#### FIRST FLOOR

Suite Area 1,150 sq. ft

1 01 1 02

Balcony/Terrace 151 sq. ft

Total Area 1,301 sq. ft

# 2 Bedroom End Unit (First Floor)

| Suite Area      | <b>99.86</b> m2  | <b>1 075</b> sq.ft |
|-----------------|------------------|--------------------|
| Balcony/Terrace | <b>12.92</b> m2  | <b>139</b> sq.ft   |
| Total Area      | <b>112.78</b> m2 | <b>1 214</b> sq.ft |

# 2 Bedroom Mid Unit (First Floor)

| Suite Area      | <b>100.17</b> m2 | <b>1 078</b> sq.ft |
|-----------------|------------------|--------------------|
| Balcony/Terrace | <b>7.55</b> m2   | <b>81</b> sq.ft    |
| Total Area      | <b>107.72</b> m2 | <b>1 159</b> sq.ft |