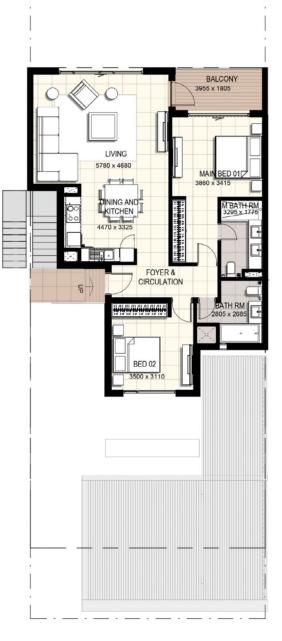

#### GROUND FLOOR

Suite Area 1,130 sq. ft

Balcony/Terrace 224 sq. ft

Total Area (excluding garden/yard) 1,525 sq. ft

#### FIRST FLOOR

Suite Area 1,150 sq. ft

1 01 1 02

Balcony/Terrace 151 sq. ft

Total Area 1,301 sq. ft