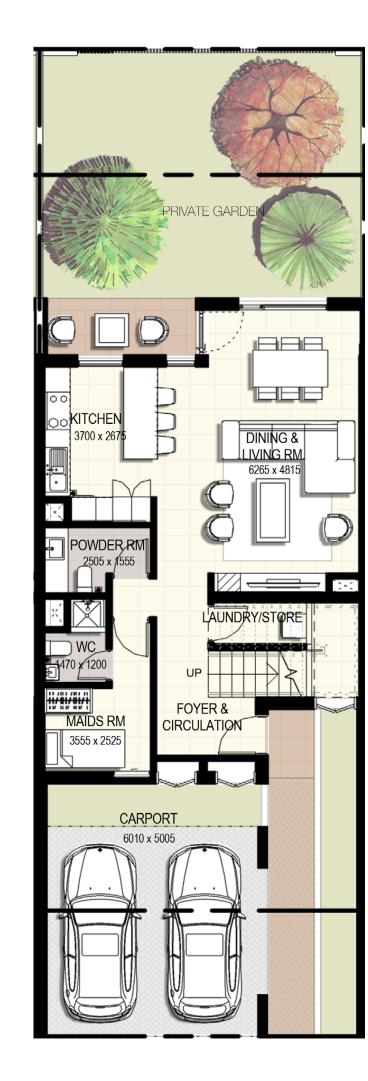

#### GROUND FLOOR

Suite Area 1,130 sq. ft

Balcony/Terrace 224 sq. ft

Total Area (excluding garden/yard) 1,525 sq. ft

# 3 Bedroom End Unit (Ground Floor)

| Suite Area                       | <b>113.32</b> m2 | <b>1 220</b> sq.ft |
|----------------------------------|------------------|--------------------|
| Balcony/Terrace                  | <b>21.24</b> m2  | <b>229</b> sq.ft   |
| Total Area excluding garden/yard | <b>134.56</b> m2 | <b>1 449</b> sq.ft |

# 2 Bedroom Mid Unit (Ground Floor)

| Suite Area                       | <b>100.17</b> m2 | <b>1 078</b> sq.ft |
|----------------------------------|------------------|--------------------|
| Balcony/Terrace                  | <b>29.72</b> m2  | <b>320</b> sq.ft   |
| Total Area excluding garden/yard | <b>129.89</b> m2 | <b>1 398</b> sq.ft |