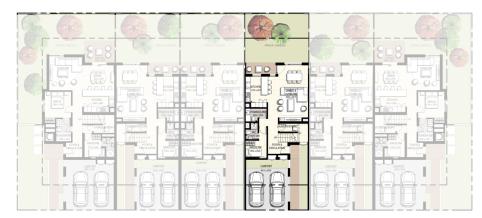

# JRBANA TOWNHOUSES

3 Bedroom Townhouse Mid Unit Type **2M** 

Total Area: 2,125.00 sq.ft

4 unit cluster

5 unit cluster

6 unit cluster

Ground Floor

First Floor

3 Bedroom Townhouse Mid Unit Type **3M** Total Area: 2,133.00 sq.ft

4 unit cluster

5 unit cluster

6 unit cluster

Ground Floor

First Floor

3 Bedroom Townhouse Mid Unit Type **4M** Total Area: 2,135.00 sq.ft

4 unit cluster

5 unit cluster

6 unit cluster

Ground Floor

First Floor