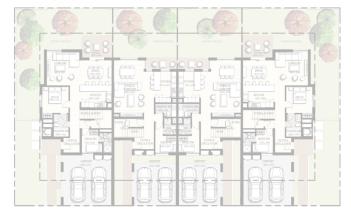

4 Bedroom Townhouse End Unit Type **1E** 

Total Area: 2,535.00 sq.ft

4 unit cluster

5 unit cluster

6 unit cluster

First Floor

3 Bedroom Townhouse Mid Unit Type **1M** 

Total Area: 2,127.00 sq.ft

4 unit cluster

5 unit cluster

6 unit cluster

Ground Floor

First Floor