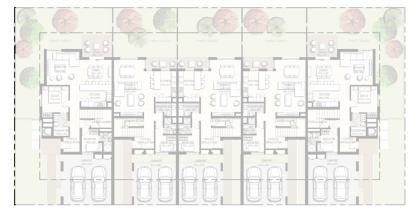

4 Bedroom Townhouse End Unit Type **1E** 

Total Area: 2,535.00 sq.ft

4 unit cluster

5 unit cluster

6 unit cluster

First Floor

3 Bedroom Townhouse Mid Unit Type **1M** 

Total Area: 2,127.00 sq.ft

4 unit cluster

5 unit cluster

6 unit cluster

Ground Floor

First Floor