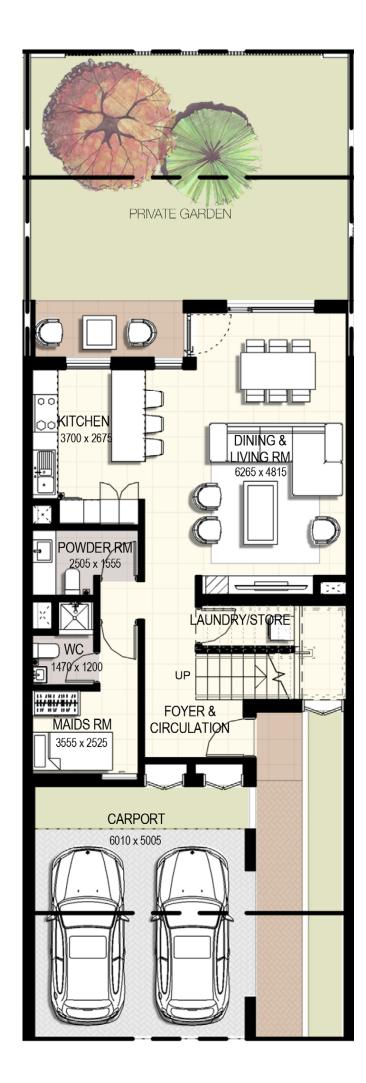

#### GROUND FLOOR

Suite Area 1,130 sq. ft

Balcony/Terrace 224 sq. ft

Total Area (excluding garden/yard) 1,525 sq. ft

# 3 Bedroom End Unit (Ground Floor)

| Suite Area                       | <b>113.32</b> m2 | <b>1 220</b> sq.ft |
|----------------------------------|------------------|--------------------|
| Balcony/Terrace                  | <b>21.24</b> m2  | <b>229</b> sq.ft   |
| Total Area excluding garden/yard | <b>134.56</b> m2 | <b>1 449</b> sq.ft |