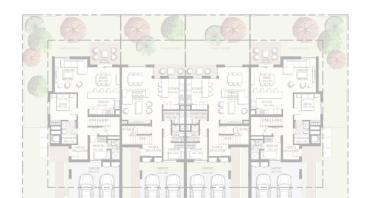

4 Bedroom Townhouse End Unit Type **1E** 

Total Area: 2,535.00 sq.ft

4 unit cluster

5 unit cluster

6 unit cluster

First Floor

3 Bedroom Townhouse Mid Unit Type **1M** 

Total Area: 2,127.00 sq.ft

4 unit cluster

5 unit cluster

6 unit cluster

Ground Floor

First Floor

# JRBANA TOWNHOUSES

3 Bedroom Townhouse Mid Unit Type **2M** 

Total Area: 2,125.00 sq.ft

4 unit cluster

5 unit cluster

6 unit cluster

Ground Floor

First Floor

3 Bedroom Townhouse Mid Unit Type **3M** Total Area: 2,133.00 sq.ft

4 unit cluster

5 unit cluster

6 unit cluster

Ground Floor

First Floor

3 Bedroom Townhouse Mid Unit Type **4M** Total Area: 2,135.00 sq.ft

4 unit cluster

5 unit cluster

6 unit cluster

Ground Floor

First Floor