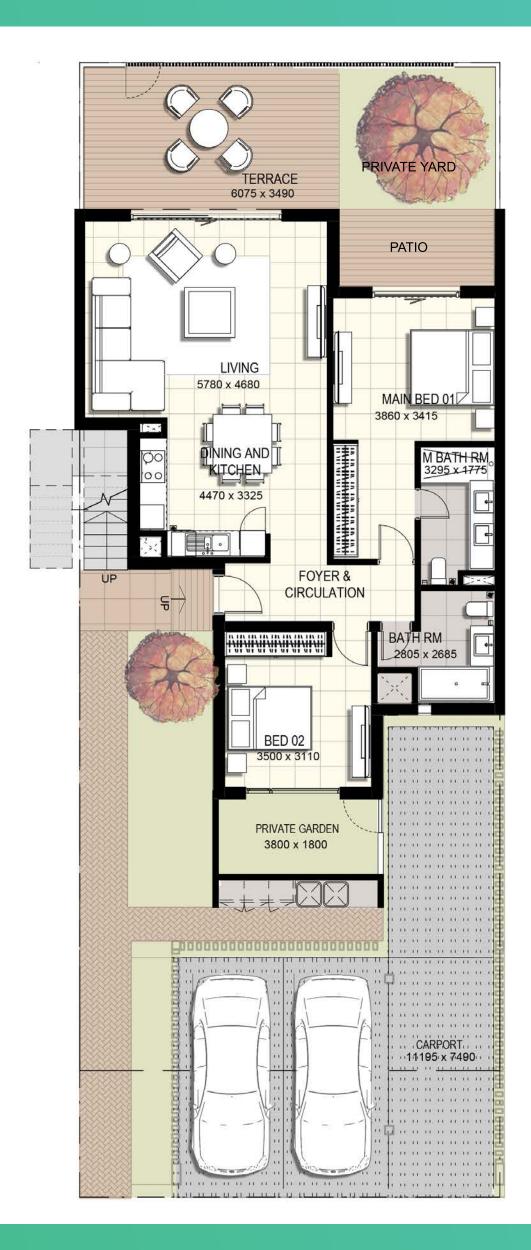

#### **GROUND FLOOR**

Suite Area 1,130 sq. ft

Balcony/Terrace 307 sq. ft

Total Area (excluding garden/yard) 1,437 sq. ft

#### FIRST FLOOR

Suite Area 1,130 sq. ft

Balcony/Terrace 75 sq. ft

Total Area 1,205 sq. ft