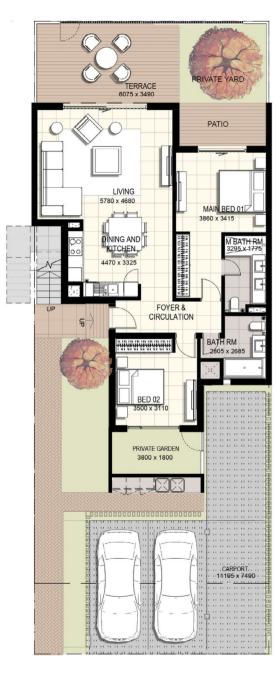

#### **GROUND FLOOR**

Suite Area 1,130 sq. ft

Balcony/Terrace 307 sq. ft

Total Area (excluding garden/yard) 1,437 sq. ft

#### FIRST FLOOR

Suite Area 1,130 sq. ft

Balcony/Terrace 75 sq. ft

Total Area 1,205 sq. ft