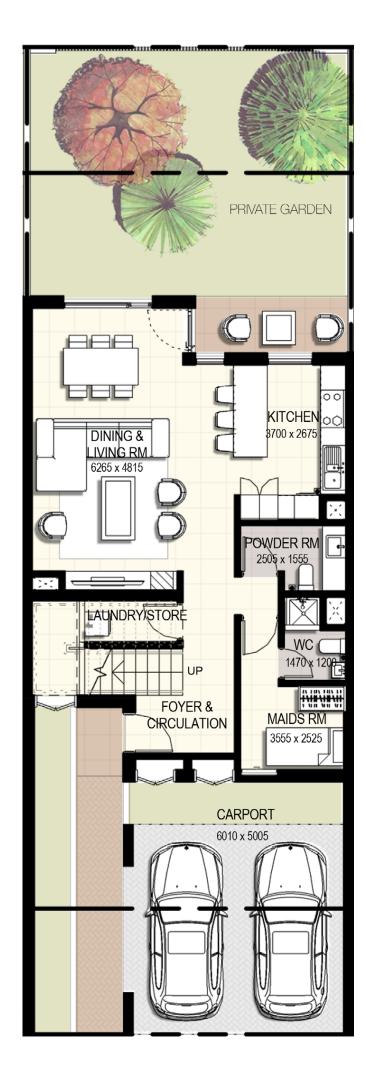

#### **GROUND FLOOR**

Suite Area 1,130 sq. ft

Balcony/Terrace 307 sq. ft

Total Area (excluding garden/yard) 1,437 sq. ft

# 2 Bedroom Mid Unit (Ground Floor)

| Suite Area                       | <b>100.17</b> m2 | <b>1 078</b> sq.ft |
|----------------------------------|------------------|--------------------|
| Balcony/Terrace                  | <b>29.72</b> m2  | <b>320</b> sq.ft   |
| Total Area excluding garden/yard | <b>129.89</b> m2 | <b>1 398</b> sq.ft |