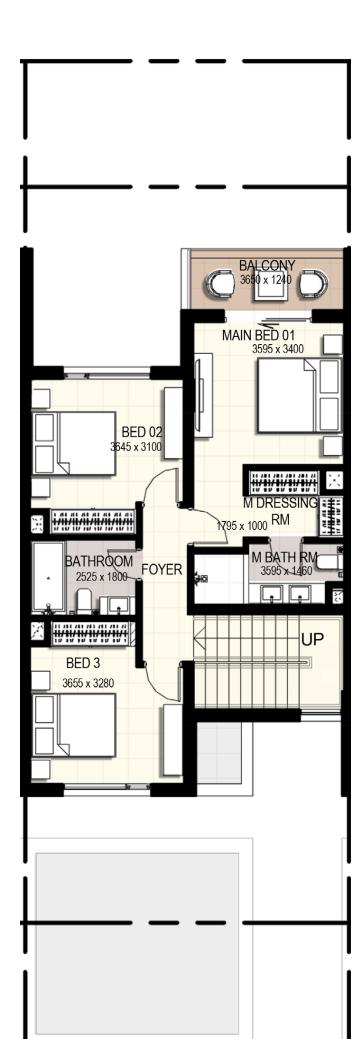

#### FIRST FLOOR

Suite Area 1,150 sq. ft

1 01 1 02

Balcony/Terrace 151 sq. ft

Total Area 1,301 sq. ft

# 2 Bedroom End Unit (First Floor)

| Suite Area      | <b>99.86</b> m2  | <b>1 075</b> sq.ft |
|-----------------|------------------|--------------------|
| Balcony/Terrace | <b>12.92</b> m2  | <b>139</b> sq.ft   |
| Total Area      | <b>112.78</b> m2 | <b>1 214</b> sq.ft |