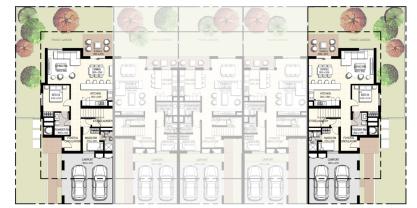

# JRBANA TOWNHOUSES

3 Bedroom Townhouse Mid Unit Type **2M** 

Total Area: 2,125.00 sq.ft

4 unit cluster

5 unit cluster

6 unit cluster

Ground Floor

First Floor

3 Bedroom Townhouse Mid Unit Type **3M** Total Area: 2,133.00 sq.ft

4 unit cluster

5 unit cluster

6 unit cluster

Ground Floor

First Floor

3 Bedroom Townhouse Mid Unit Type **4M** Total Area: 2,135.00 sq.ft

4 unit cluster