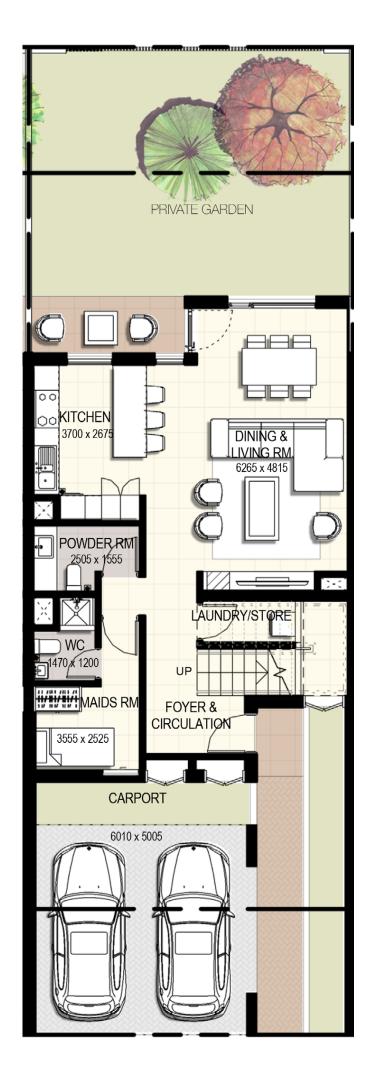

#### **GROUND FLOOR**

Suite Area 1,130 sq. ft

Balcony/Terrace 307 sq. ft

Total Area (excluding garden/yard) 1,437 sq. ft

#### GROUND FLOOR

Suite Area 1,130 sq. ft

Balcony/Terrace 224 sq. ft

Total Area (excluding garden/yard) 1,525 sq. ft

# 3 Bedroom End Unit (Ground Floor)

| Suite Area                       | <b>113.32</b> m2 | <b>1 220</b> sq.ft |
|----------------------------------|------------------|--------------------|
| Balcony/Terrace                  | <b>21.24</b> m2  | <b>229</b> sq.ft   |
| Total Area excluding garden/yard | <b>134.56</b> m2 | <b>1 449</b> sq.ft |

# 2 Bedroom Mid Unit (Ground Floor)

| Suite Area                       | <b>100.17</b> m2 | <b>1 078</b> sq.ft |
|----------------------------------|------------------|--------------------|
| Balcony/Terrace                  | <b>29.72</b> m2  | <b>320</b> sq.ft   |
| Total Area excluding garden/yard | <b>129.89</b> m2 | <b>1 398</b> sq.ft |