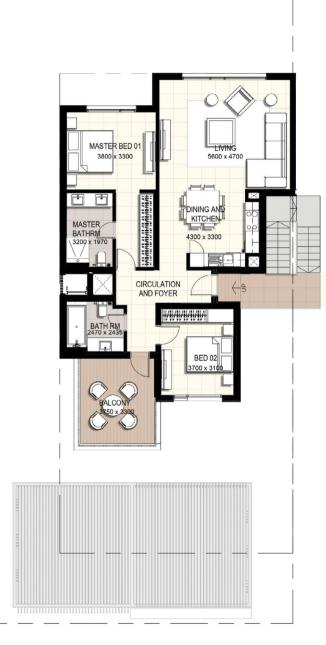

# URBANA TIERED TOWNHOME 2 BEDROOM / MID UNIT

#### **GROUND FLOOR**

Suite Area 1,130 sq. ft

Balcony/Terrace 307 sq. ft

Total Area (excluding garden/yard) 1,437 sq. ft

#### FIRST FLOOR

Suite Area 1,130 sq. ft

Balcony/Terrace 75 sq. ft

Total Area 1,205 sq. ft

# 5600 x 4700 MASTER BED 01 3800 x 3300 DINING AND CIRCULATION AND FOYER 3700 x 3100 BED/STUDY 03 PRIVATE 3200 x 3700 GARDEN 3500 x 1800 11 14 15 (1 11 11 14 12 11 11 11 11 11 11 CARPORT 1,0000 x 6000 incommunity of narananan mara

#### Tiered Townhome