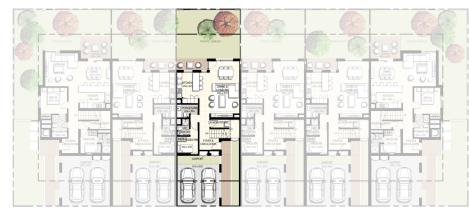

4 Bedroom Townhouse End Unit Type **1E** 

Total Area: 2,535.00 sq.ft

4 unit cluster

5 unit cluster

6 unit cluster

First Floor

3 Bedroom Townhouse Mid Unit Type **1M** 

Total Area: 2,127.00 sq.ft

4 unit cluster

5 unit cluster

6 unit cluster

Ground Floor

First Floor

# JRBANA TOWNHOUSES

3 Bedroom Townhouse Mid Unit Type **2M** 

Total Area: 2,125.00 sq.ft

4 unit cluster

5 unit cluster

6 unit cluster

Ground Floor

First Floor

3 Bedroom Townhouse Mid Unit Type **3M** Total Area: 2,133.00 sq.ft

4 unit cluster

5 unit cluster

6 unit cluster

Ground Floor

First Floor

3 Bedroom Townhouse Mid Unit Type **4M** Total Area: 2,135.00 sq.ft

4 unit cluster

5 unit cluster

6 unit cluster

Ground Floor

First Floor