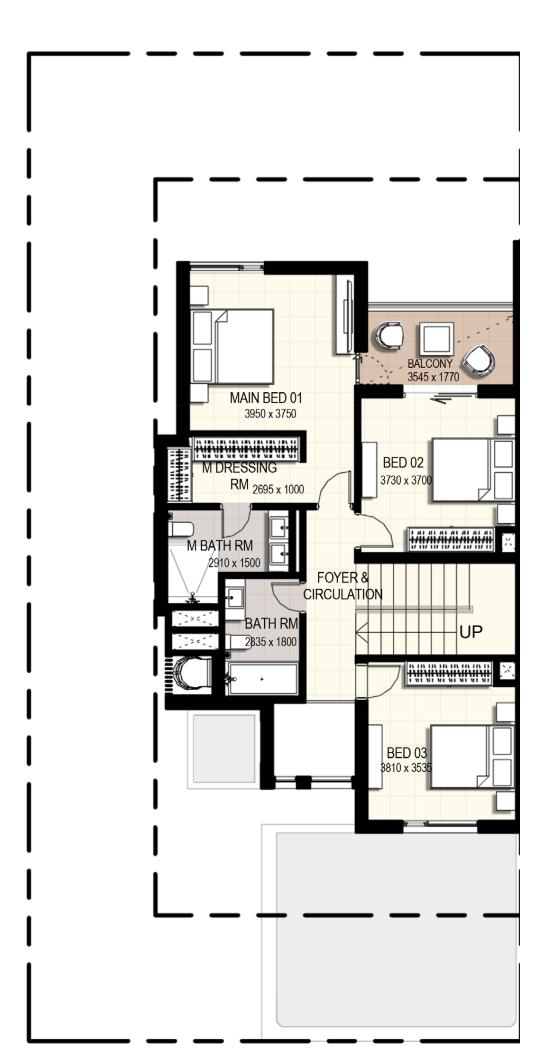

# 2 Bedroom End Unit (First Floor)

| Suite Area      | <b>99.86</b> m2  | <b>1 075</b> sq.ft |
|-----------------|------------------|--------------------|
| Balcony/Terrace | <b>12.92</b> m2  | <b>139</b> sq.ft   |
| Total Area      | <b>112.78</b> m2 | <b>1 214</b> sq.ft |

MASTER BED 01