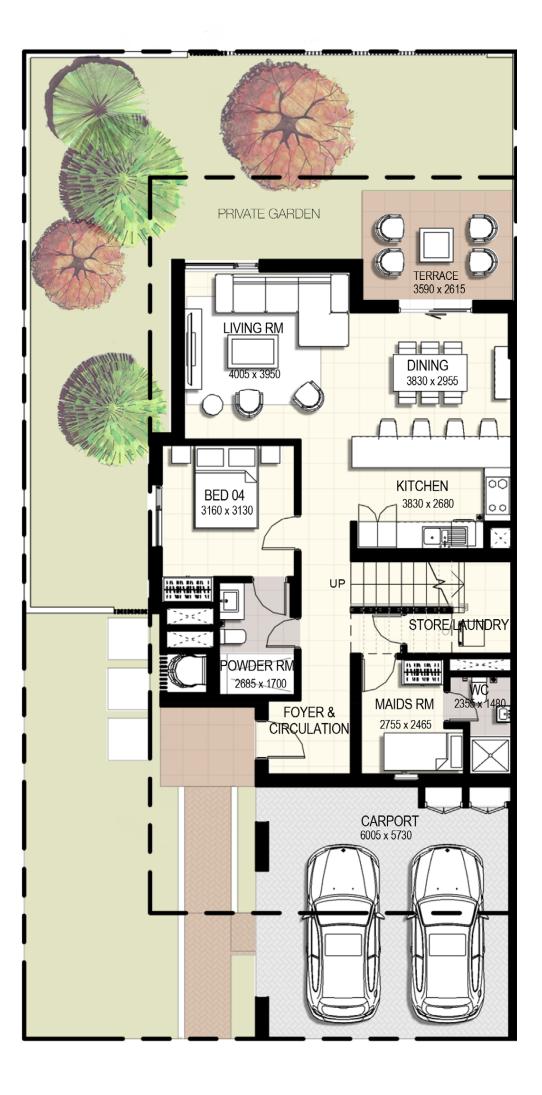

#### GROUND FLOOR

Suite Area 1,130 sq. ft

Balcony/Terrace 224 sq. ft

Total Area (excluding garden/yard) 1,525 sq. ft

# 3 Bedroom End Unit (Ground Floor)

| Suite Area                       | <b>113.32</b> m2 | <b>1 220</b> sq.ft |
|----------------------------------|------------------|--------------------|
| Balcony/Terrace                  | <b>21.24</b> m2  | <b>229</b> sq.ft   |
| Total Area excluding garden/yard | <b>134.56</b> m2 | <b>1 449</b> sq.ft |