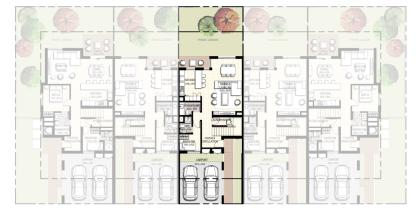

# JRBANA TOWNHOUSES

3 Bedroom Townhouse Mid Unit Type **2M** 

Total Area: 2,125.00 sq.ft

4 unit cluster

5 unit cluster

6 unit cluster

Ground Floor

First Floor

3 Bedroom Townhouse Mid Unit Type **3M** Total Area: 2,133.00 sq.ft

4 unit cluster

5 unit cluster

6 unit cluster

Ground Floor

First Floor

3 Bedroom Townhouse Mid Unit Type **4M** Total Area: 2,135.00 sq.ft

4 unit cluster

5 unit cluster

6 unit cluster

Ground Floor

First Floor