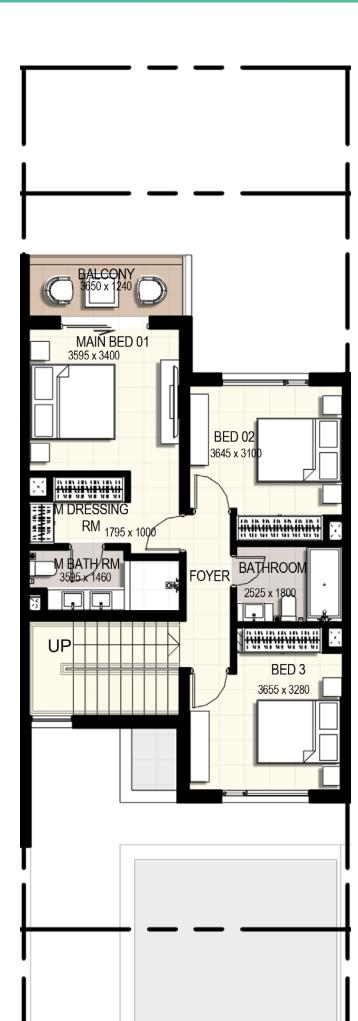

#### FIRST FLOOR

Suite Area 1,130 sq. ft

Balcony/Terrace 75 sq. ft

Total Area 1,205 sq. ft

# 2 Bedroom Mid Unit (First Floor)

| Suite Area      | <b>100.17</b> m2 | <b>1 078</b> sq.ft |
|-----------------|------------------|--------------------|
| Balcony/Terrace | <b>7.55</b> m2   | <b>81</b> sq.ft    |
| Total Area      | <b>107.72</b> m2 | <b>1 159</b> sq.ft |