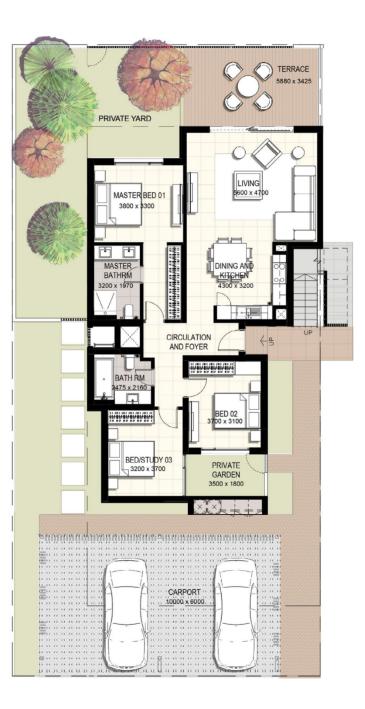

# 5600 x 4700 MASTER BED 01 3800 x 3300 DINING AND CIRCULATION AND FOYER 3700 x 3100 BED/STUDY 03 PRIVATE 3200 x 3700 GARDEN 3500 x 1800 11 14 15 (1 11 11 14 12 11 11 11 11 11 11 CARPORT 1,0000 x 6000 incommunity of narananan mara

MASTER BED 01