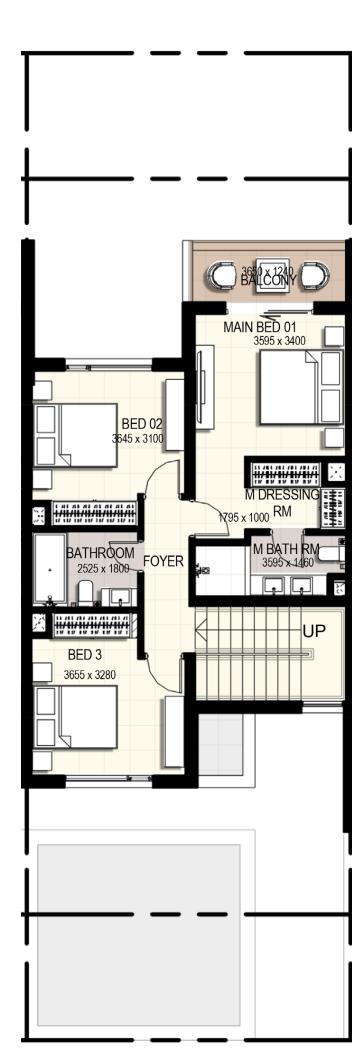

# 2 Bedroom End Unit (First Floor)

| Suite Area      | <b>99.86</b> m2  | <b>1 075</b> sq.ft |
|-----------------|------------------|--------------------|
| Balcony/Terrace | <b>12.92</b> m2  | <b>139</b> sq.ft   |
| Total Area      | <b>112.78</b> m2 | <b>1 214</b> sq.ft |

# 2 Bedroom Mid Unit (First Floor)

| Suite Area      | <b>100.17</b> m2 | <b>1 078</b> sq.ft |
|-----------------|------------------|--------------------|
| Balcony/Terrace | <b>7.55</b> m2   | <b>81</b> sq.ft    |
| Total Area      | <b>107.72</b> m2 | <b>1 159</b> sq.ft |