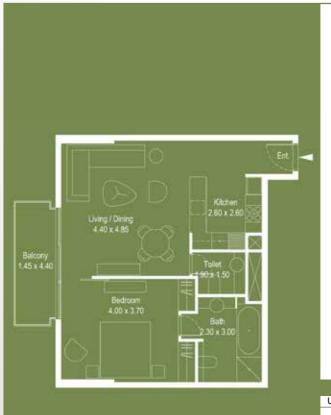

## ONE BEDROOM APARTMENT - TYPE 1A1 **KEY PLAN** 68 Nos. (1st to 17th Floor)

1 1st to 17th
4 1st to 17th
5 1st to 17th
8 1st to 17th

\* Leasable area and Balcony location may vary from floor to floor.
\* Dimension of the spaces, Furniture, Wardrobe and Bath Fixtures are indicative and may vary.