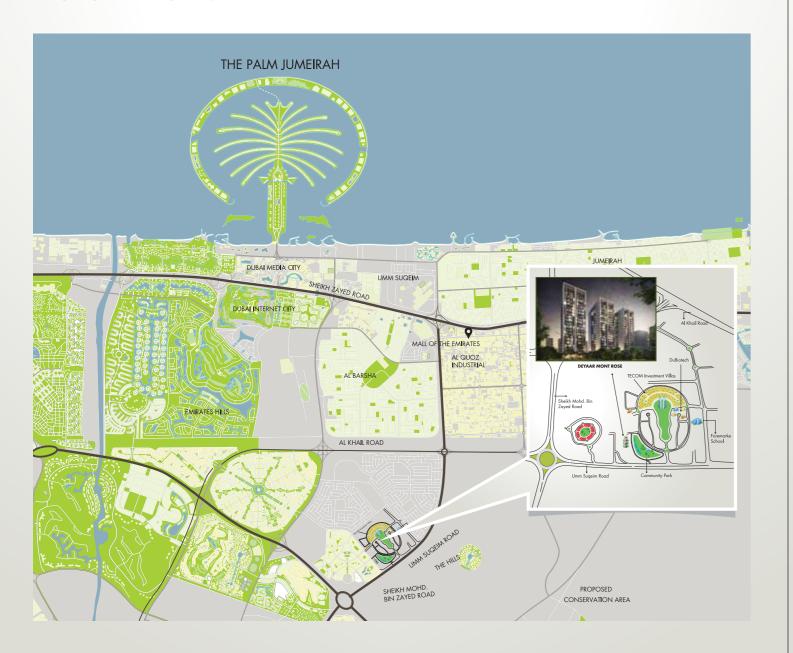

## LOCATION



## **PAYMENT PLAN\***

| PAYMENT          | MILESTONE                                  | PERCENTAGE |
|------------------|--------------------------------------------|------------|
| Down payment     | Upon booking                               | 10%        |
| 1 st Instalment  | Dec-16                                     | 5%         |
| 2nd Instalment   | Mar-17                                     | 5%         |
| 3rd Instalment   | Handover Q2 2017                           | 40%        |
| Final Instalment | 2 years post-handover (in-house financing) | 40%        |

\*This offer is subject to availability and change.







RESIDENCES

#### THE RESIDENCES







Mont Rose is a three-tower living address that features 19-storey residential towers. The contemporary design with its mode