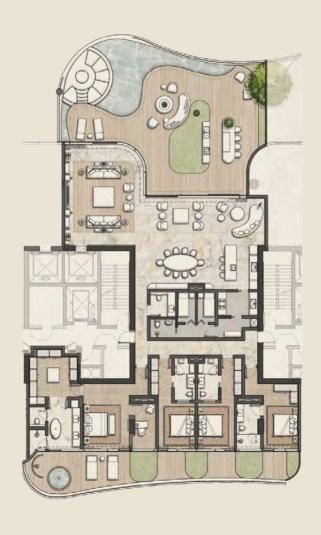

# PENTHOUSES & SKY VILLAS

BY INVITATION

| Residences | 4,370 Sq.Ft. | 406 Sq.M. |
|------------|--------------|-----------|
| Terrace    | 2,787 Sq.Ft. | 259 Sq.M. |
| Total      | 7,157 Sq.Ft. | 665 Sq.M  |

| FLOOR MAPPING |     |
|---------------|-----|
| FLOOR         | MAP |
| 1St           |     |
| 2nd           |     |
| 2nd           |     |
| 3rd           |     |
| 3rd           |     |
| 4th           |     |
| 5th           |     |
| 6th           |     |
| 7th           |     |
| 8th           |     |

#### 4BEDROOM PENTHOUSE

#### 4 Bedrooms | 7 Bathrooms | 4 Parking Spaces

| Residences | 4,035 Sq.Ft. | 375 Sq.M. |  |
|------------|--------------|-----------|--|
| Terrace    | 2,690 Sq.Ft. | 250 Sq.M. |  |
| Total      | 6,725 Sq.Ft. | 625 Sq.M  |  |