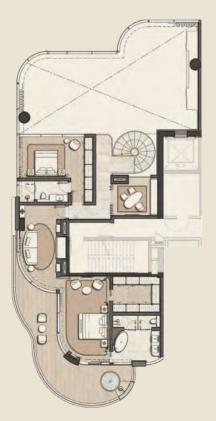

### TYPE A

Residences 2,551 Sq.Ft. 237 Sq.M.

Terrace 1,749 Sq.Ft. 163 Sq.M.

Total 4,300 Sq.Ft. 400 Sq.M

| FLOOR MAPPING |     |  |
|---------------|-----|--|
| FLOOR         | MAP |  |
| 2nd           |     |  |
| 3rd           |     |  |
| 5th           | 100 |  |
| 7th           |     |  |
| āth           | 100 |  |

### TYPE B

Residences 2,551 Sq.Ft. 237 Sq.M.

Terrace 1,549 Sq.Ft. 144 Sq.M.

Total 4,100 Sq.Ft. 381 Sq.M

| FLOOR MAPPING |  |
|---------------|--|
| FLOOR MAP     |  |
| 1St           |  |
| 2nd           |  |
| 3rd           |  |
| 5th           |  |

### TYPE C

Residences 2,831 Sq.Ft. 263 Sq.M.

Terrace 2,314 Sq.Ft. 215 Sq.M.

Total 5,145 Sq.Ft. 478 Sq.M

| FLOOR MAPPING |     |
|---------------|-----|
| FLOOR         | MAP |
| 1st           |     |