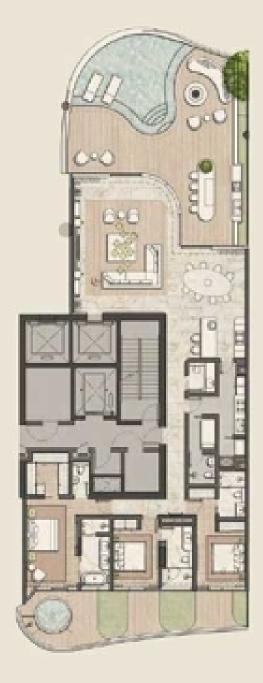

# PENTHOUSES & SKY VILLAS

BY INVITATION

| Residences | 4,370 Sq.Ft. | 406 Sq.M. |
|------------|--------------|-----------|
| Terrace    | 2,787 Sq.Ft. | 259 Sq.M. |
| Total      | 7,157 Sq.Ft. | 665 Sq.M  |

| FLOOR MAPPING |     |
|---------------|-----|
| FLOOR         | MAP |
| 1St           |     |
| 2nd           |     |
| 2nd           |     |
| 3rd           |     |
| 3rd           |     |
| 4th           |     |
| 5th           |     |
| 6th           |     |
| 7th           |     |
| 8th           |     |

#### 4BEDROOM PENTHOUSE

#### 4 Bedrooms | 7 Bathrooms | 4 Parking Spaces

| Residences | 4,035 Sq.Ft. | 375 Sq.M. |  |
|------------|--------------|-----------|--|
| Terrace    | 2,690 Sq.Ft. | 250 Sq.M. |  |
| Total      | 6,725 Sq.Ft. | 625 Sq.M  |  |