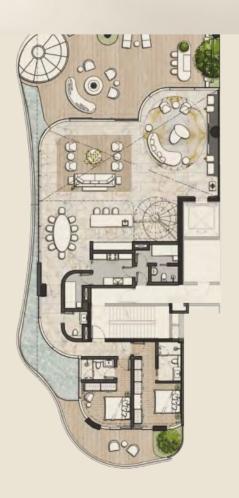

### TYPE A

Residences 2,551 Sq.Ft. 237 Sq.M.

Terrace 1,749 Sq.Ft. 163 Sq.M.

Total 4,300 Sq.Ft. 400 Sq.M

| FLOOR MAPPING |     |  |
|---------------|-----|--|
| FLOOR         | MAP |  |
| 2nd           |     |  |
| 3rd           |     |  |
| 5th           | 100 |  |
| 7th           |     |  |
| āth           | 100 |  |

### TYPE B

Residences 2,551 Sq.Ft. 237 Sq.M.

Terrace 1,549 Sq.Ft. 144 Sq.M.

Total 4,100 Sq.Ft. 381 Sq.M

| FLOOR MAPPING |  |
|---------------|--|
| FLOOR MAP     |  |
| 1St           |  |
| 2nd           |  |
| 3rd           |  |
| 5th           |  |

### TYPE C

Residences 2,831 Sq.Ft. 263 Sq.M.

Terrace 2,314 Sq.Ft. 215 Sq.M.

Total 5,145 Sq.Ft. 478 Sq.M

| FLOOR MAPPING |     |
|---------------|-----|
| FLOOR         | MAP |
| 1st           |     |