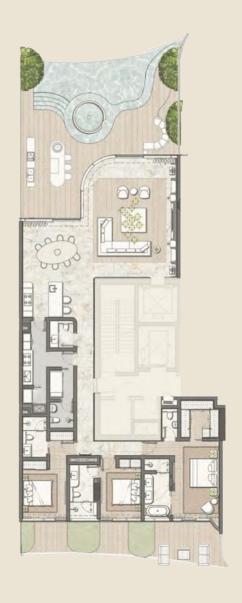

#### 5 BEDROOM SKY VILLA

#### 5 Bedrooms | 8 Bathrooms | 5 Parking Spaces

| Residences | 5,412 Sq.Ft. | 503 Sq.M. |
|------------|--------------|-----------|
| Terrace    | 3,422 Sq.Ft. | 318 Sq.M. |
| Total      | 8,834 Sq.Ft. | 821 Sq.M  |

| FLOOR MAPPING |  |
|---------------|--|
| FLOOR MAP     |  |
| 4th           |  |
| 5th           |  |
| 6th           |  |
| 7th           |  |