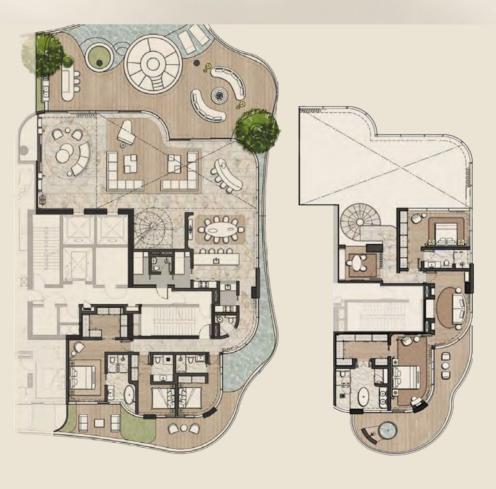

#### 5 BEDROOM SKY VILLA

#### 5 Bedrooms | 8 Bathrooms | 5 Parking Spaces

| Residences | 5,412 Sq.Ft. | 503 Sq.M. |
|------------|--------------|-----------|
| Terrace    | 3,422 Sq.Ft. | 318 Sq.M. |
| Total      | 8,834 Sq.Ft. | 821 Sq.M  |

| FLOOR MAPPING |  |
|---------------|--|
| FLOOR MAP     |  |
| 4th           |  |
| 5th           |  |
| 6th           |  |
| 7th           |  |