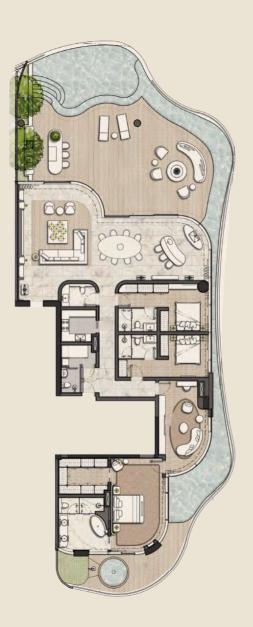

### TYPE A

Residences 2,551 Sq.Ft. 237 Sq.M.

Terrace 1,749 Sq.Ft. 163 Sq.M.

Total 4,300 Sq.Ft. 400 Sq.M

| FLOOR MAPPING |     |  |
|---------------|-----|--|
| FLOOR         | MAP |  |
| 2nd           |     |  |
| 3rd           |     |  |
| 5th           | 100 |  |
| 7th           |     |  |
| āth           | 100 |  |

### TYPE B

Residences 2,551 Sq.Ft. 237 Sq.M.

Terrace 1,549 Sq.Ft. 144 Sq.M.

Total 4,100 Sq.Ft. 381 Sq.M

| FLOOR MAPPING |  |
|---------------|--|
| FLOOR MAP     |  |
| 1St           |  |
| 2nd           |  |
| 3rd           |  |
| 5th           |  |

### TYPE C

Residences 2,831 Sq.Ft. 263 Sq.M.

Terrace 2,314 Sq.Ft. 215 Sq.M.

Total 5,145 Sq.Ft. 478 Sq.M

| FLOOR MAPPING |     |
|---------------|-----|
| FLOOR         | MAP |
| 1st           |     |