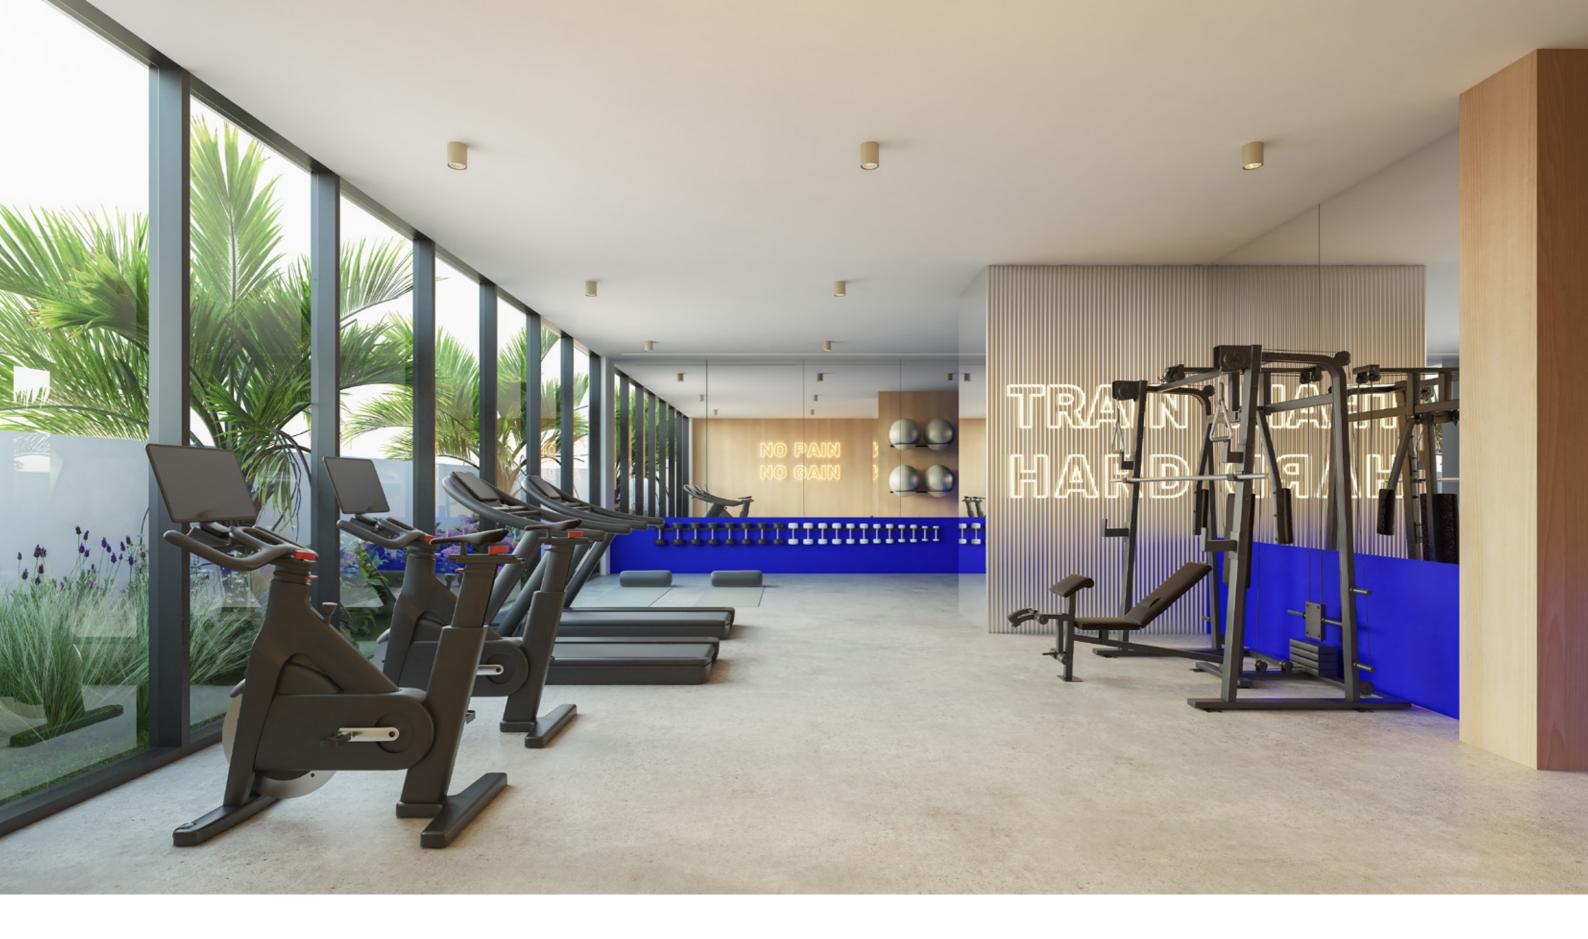

# A GYMNASIUM

A state-of-the-art gymnasium can be enjoyed all-year-round and features the latest equipment including cardio machines and weight training.