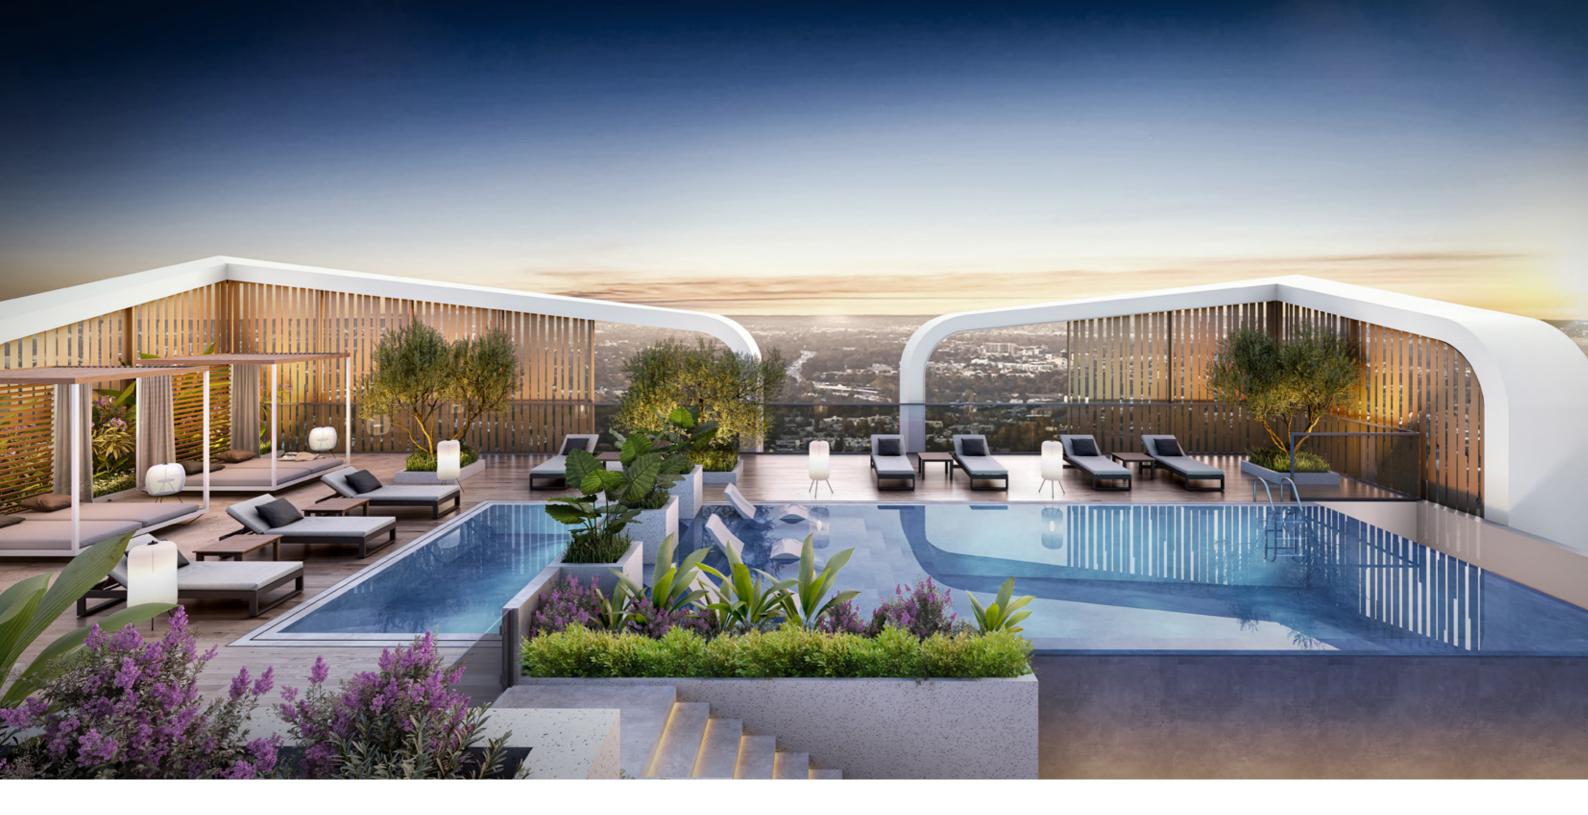

# NATURALISM

Elevate your living experience at our rooftop oasis, featuring an infinity pool, captivating landscapes and exquisite green features.

The beautiful rooftop area at Weybridge Gardens connects you with nature and world-class outdoor amenities.

### SWIMMING POOL

Residents will enjoy a gorgeous rooftop infinity pool, perfect for both adults and children. The swimming pool is climate controlled which means it can be used 365 days a year. Surrounded by a lovely deck area with sunbeds, shaded cabanas and in-water loungers, the rooftop is the perfect place to take a dip or a leisurely swim and enjoy a plethora of amenities.

#### ROOFTOP LIVING

Life at Weybridge Gardens moves at your own pace.

Kick start your day with a gym workout or relax and unwind with an energising yoga session followed by a herbal infusion on the rooftop with stunning panoramic views of the area.

If you're a sun-worshipper, kick back and soak up the rays on the sunbeds and in-water loungers while reading your favourite book or listening to music or a podcast.

Afternoons on the rooftop are perfect for a swim or a dip in the gorgeous infinity pool, followed by cooking your favourite pizza at our Italian inspired pizza bar with oven.