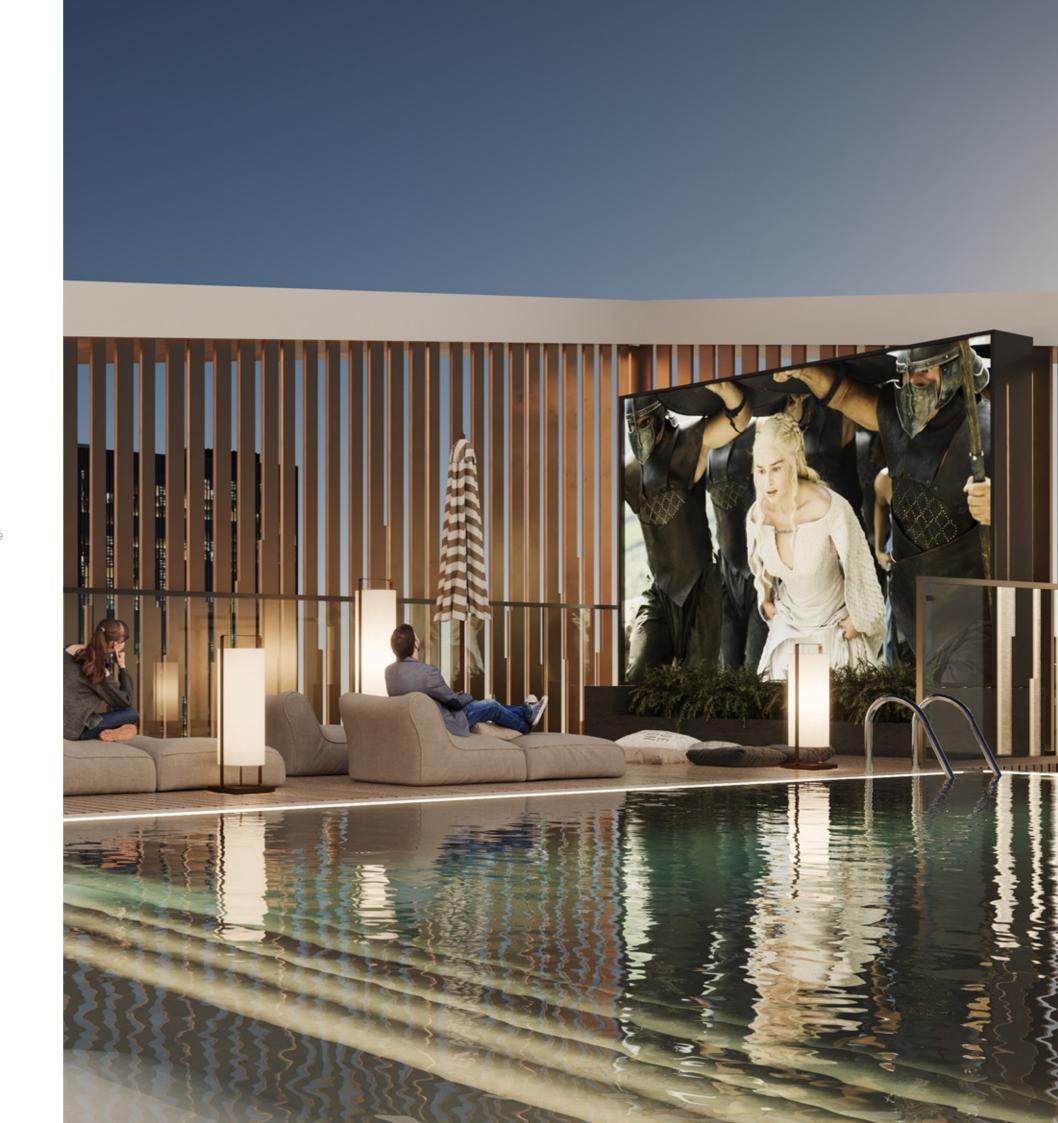

### SWIMMING POOL

Residents will enjoy a gorgeous rooftop infinity pool, perfect for both adults and children. The swimming pool is climate controlled which means it can be used 365 days a year. Surrounded by a lovely deck area with sunbeds, shaded cabanas and in-water loungers, the rooftop is the perfect place to take a dip or a leisurely swim and enjoy a plethora of amenities.

#### AN OUTDOOR CINEMA

Balmy summer evenings and warm winter nights can be spent watching a series of blockbuster movies on the rooftop. During big sporting events you can even catch the latest action with live screening of big international tournaments.

# THEMED MOVIE NIGHTS

Unwind and indulge in themed movie nights at the outdoor cinema located on the rooftop. Watch movies from the pool or from comfortable bean bags and relaxed seating.