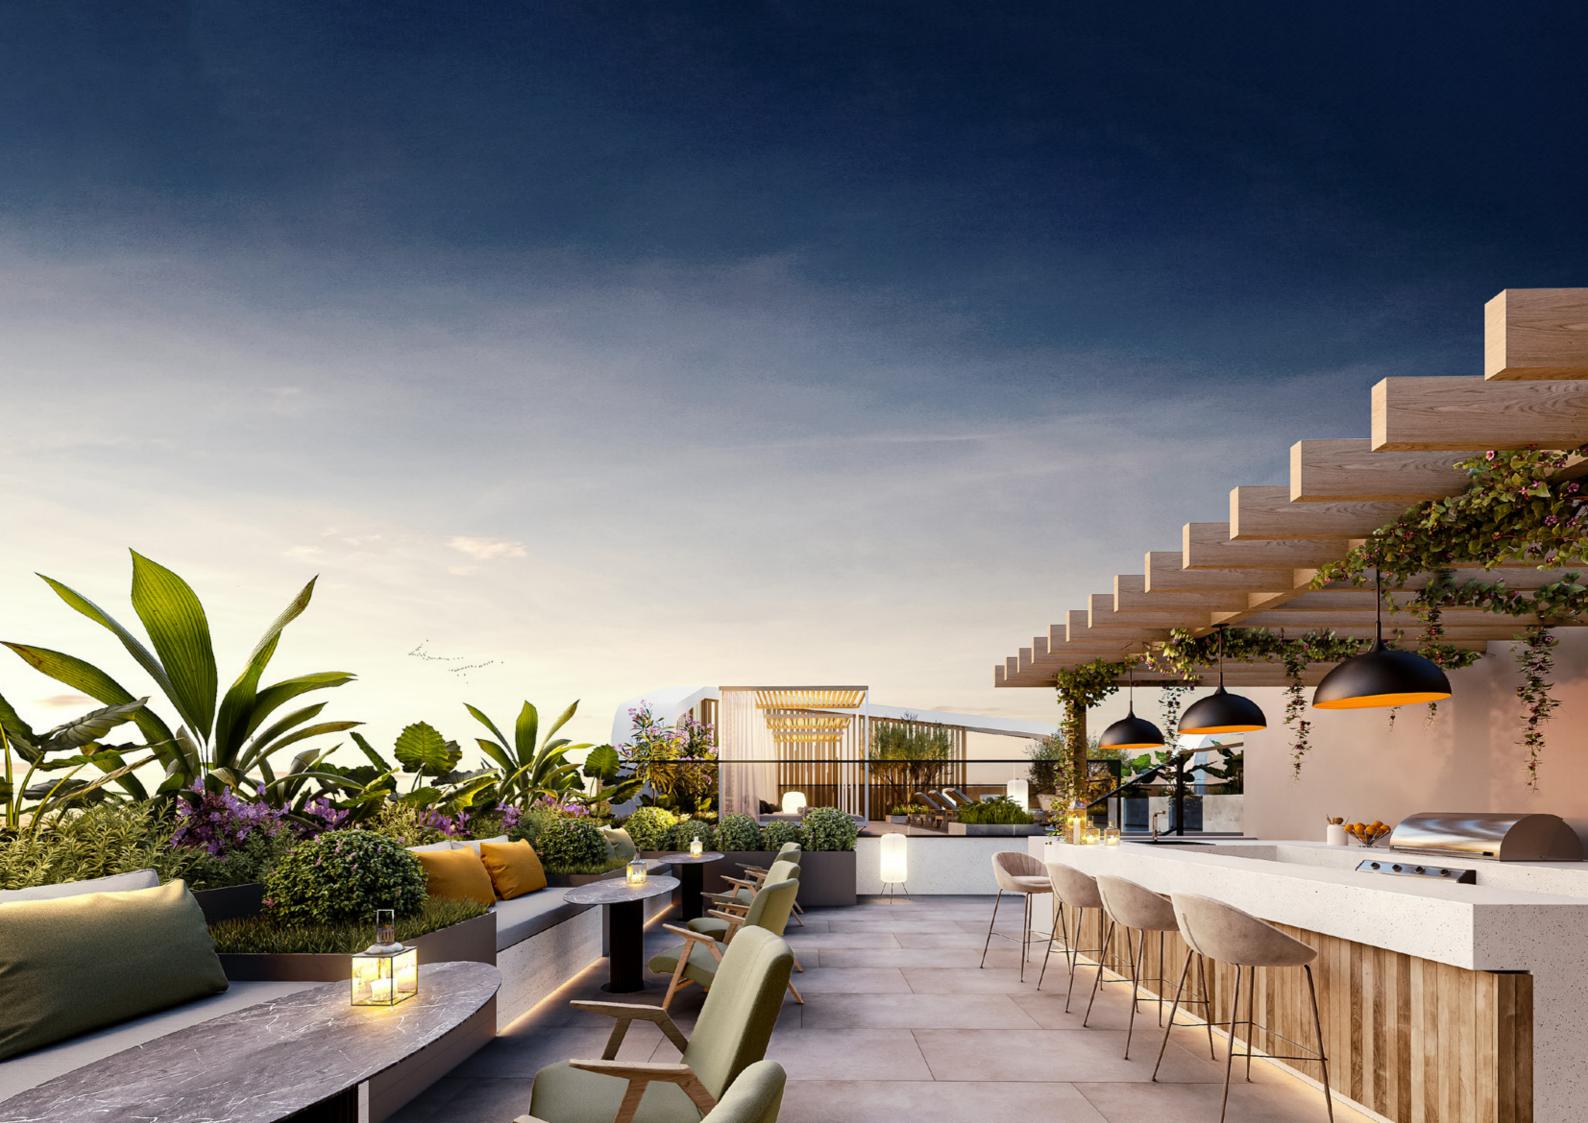

# ROOFTOP LIVING

One of the most iconic features which sets this residential community apart from others is its gorgeous rooftop terrace which spans the upper deck of the building and commands panoramic views of the surrounding area.

The rooftop at Weybridge Gardens is the perfect place to enjoy quality time with friends and family and it's essentially where life moves at your own pace.

# SMOKE HOUSE BBQ

BBQs never tasted better than on a rooftop by the pool.

Smoke House BBQ is the perfect place for you and your friends to socialise and cook your own freshly cooked dishes while enjoying the panoramic views of the rooftop and the surrounding area.

#### ROOFTOP LIVING

Life at Weybridge Gardens moves at your own pace.

Kick start your day with a gym workout or relax and unwind with an energising yoga session followed by a herbal infusion on the rooftop with stunning panoramic views of the area.

If you love BBQs you can cook up a feast with your favourite dishes and enjoy golden hour and sunset while savouring your culinary creations.

After sunset the rooftop will come alive with beautiful ambient lighting and movies playing at the outdoor cinema.