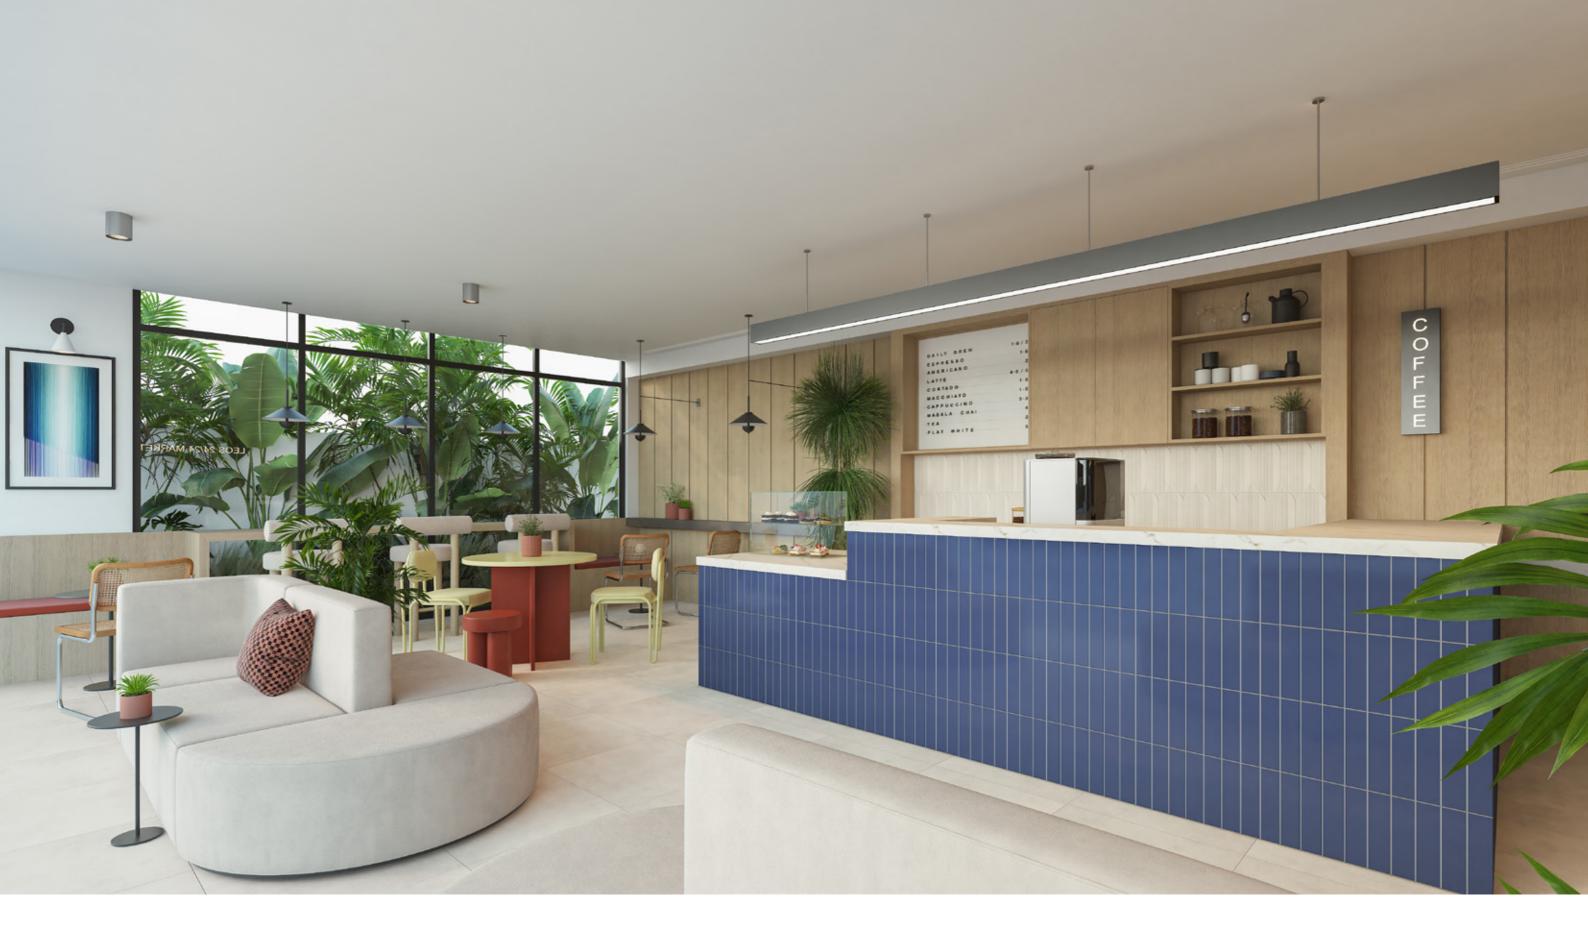

# COMO LOUNGE CAFÉ

Open for breakfast, lunch and dinner, Como Lounge Café serves a delicious range of fresh food to satisfy your cravings. From salads and wraps to juices and smoothies, this sociable eatery is a trendy hangout for residents and guests.

#### **Indoor Facilities**

- Como Lounge Café
- LEOS Da Vinci Art Academy
- LEOS Dance Studio
- LEOS Boxing Academy
- A state-of-the art gym
- A co-working space