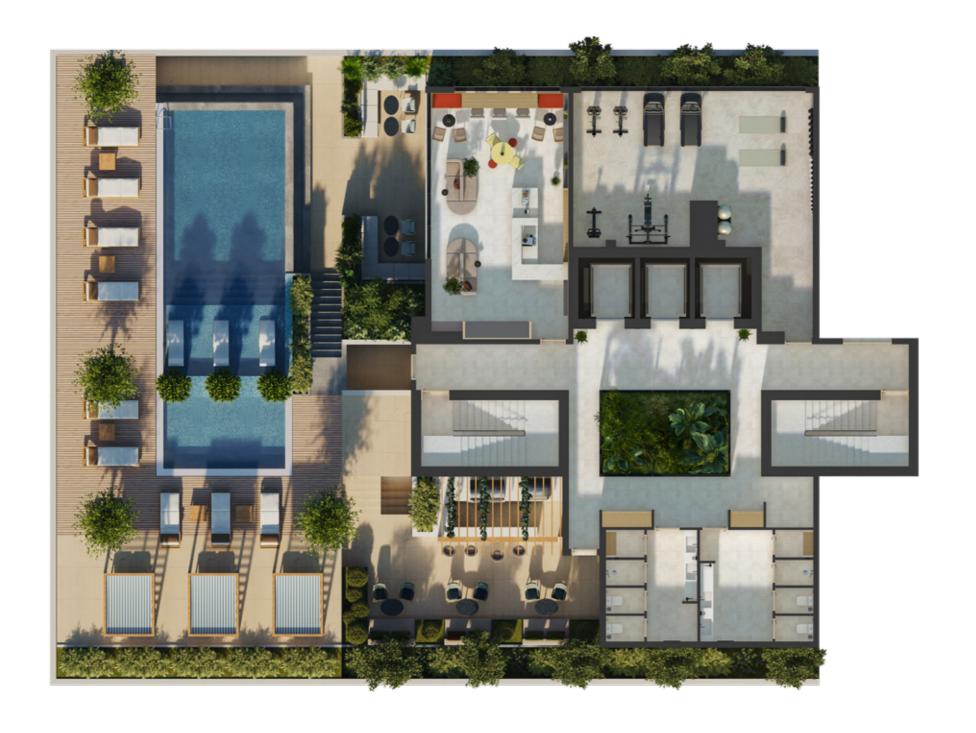

# NATURALISM

Elevate your living experience at our rooftop oasis, featuring an infinity pool, captivating landscapes and exquisite green features.

The beautiful rooftop area at Weybridge Gardens connects you with nature and world-class outdoor amenities.

### SWIMMING POOL

Residents will enjoy a gorgeous rooftop infinity pool, perfect for both adults and children. The swimming pool is climate controlled which means it can be used 365 days a year. Surrounded by a lovely deck area with sunbeds, shaded cabanas and in-water loungers, the rooftop is the perfect place to take a dip or a leisurely swim and enjoy a plethora of amenities.

## AN URBAN FARM

A vertical garden has been created to bring the Weybridge Gardens community together and raise awareness about the importance of growing sustainable organic produce.

Our urban farm will grow fresh local vegetables and be one of the unique special features on our private residential rooftop.

# ZEN JAPANESE GARDEN

A serene space, perfect for yoga, stretching, meditation or reading to ensure invaluable you time in peace and tranquility.

#### **Outdoor Facilities**

- A swimming pool
- A pool deck
- Beautiful cabanas
- In-water loungers
- Shaded seating areas
- Pool aerobics

- Kid's swimming experience
- Changing rooms & showers
- A Zen Japanese Garden
- Landscaped areas
- An urban farm
- An outdoor cinema