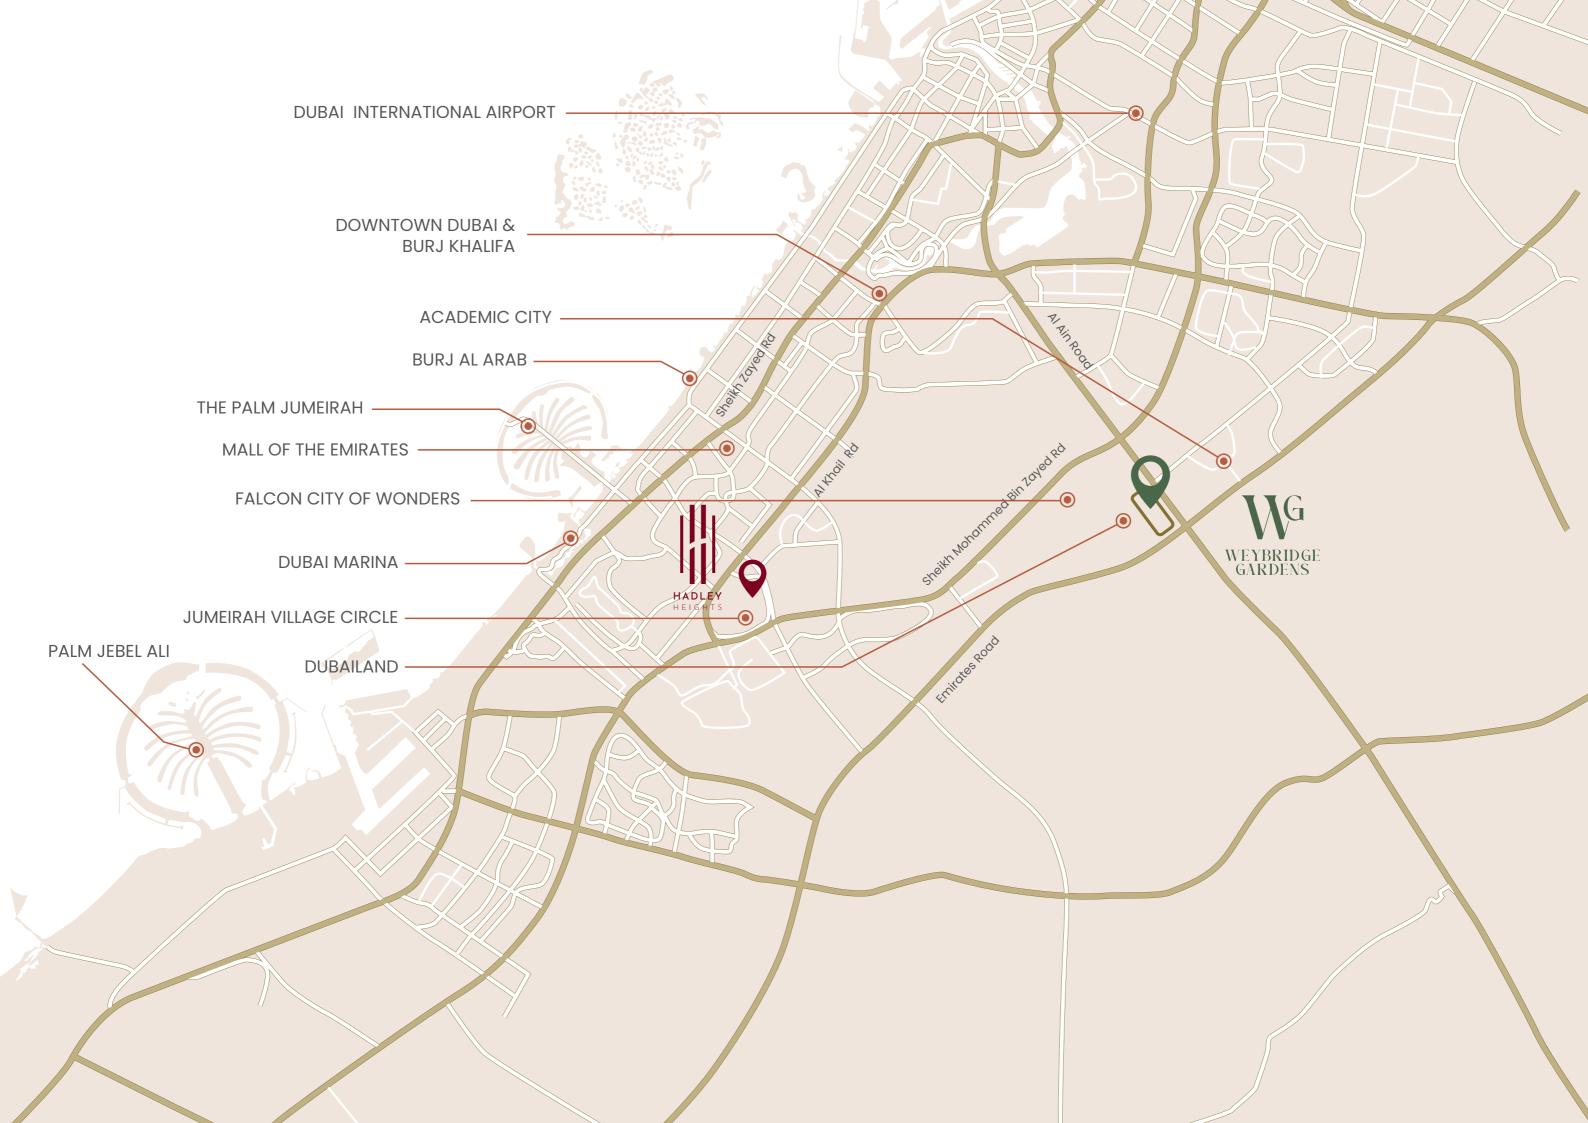

#### **DUBAILAND**

Weybridge Gardens is strategically positioned in the vibrant area of Dubailand, just off Sheikh Mohammed Bin Zayed Road and offers excellent connectivity to all areas of the city.

Dubailand spans three million square feet and is divided into several districts.

From theme parks and shopping malls to eco-tourism projects and residential communities, the area is in fact a city within a city.

Residents can enjoy everything from traditional Middle Eastern markets to world-renowned attractions and activities such as Global Village and IMG Worlds of Adventure.

Weybridge Gardens is also close to a variety of schools & colleges, medical centres & hospitals, sports and leisure facilities and shopping.

Dubailand is undoubtedly one of the city's most popular residential areas.