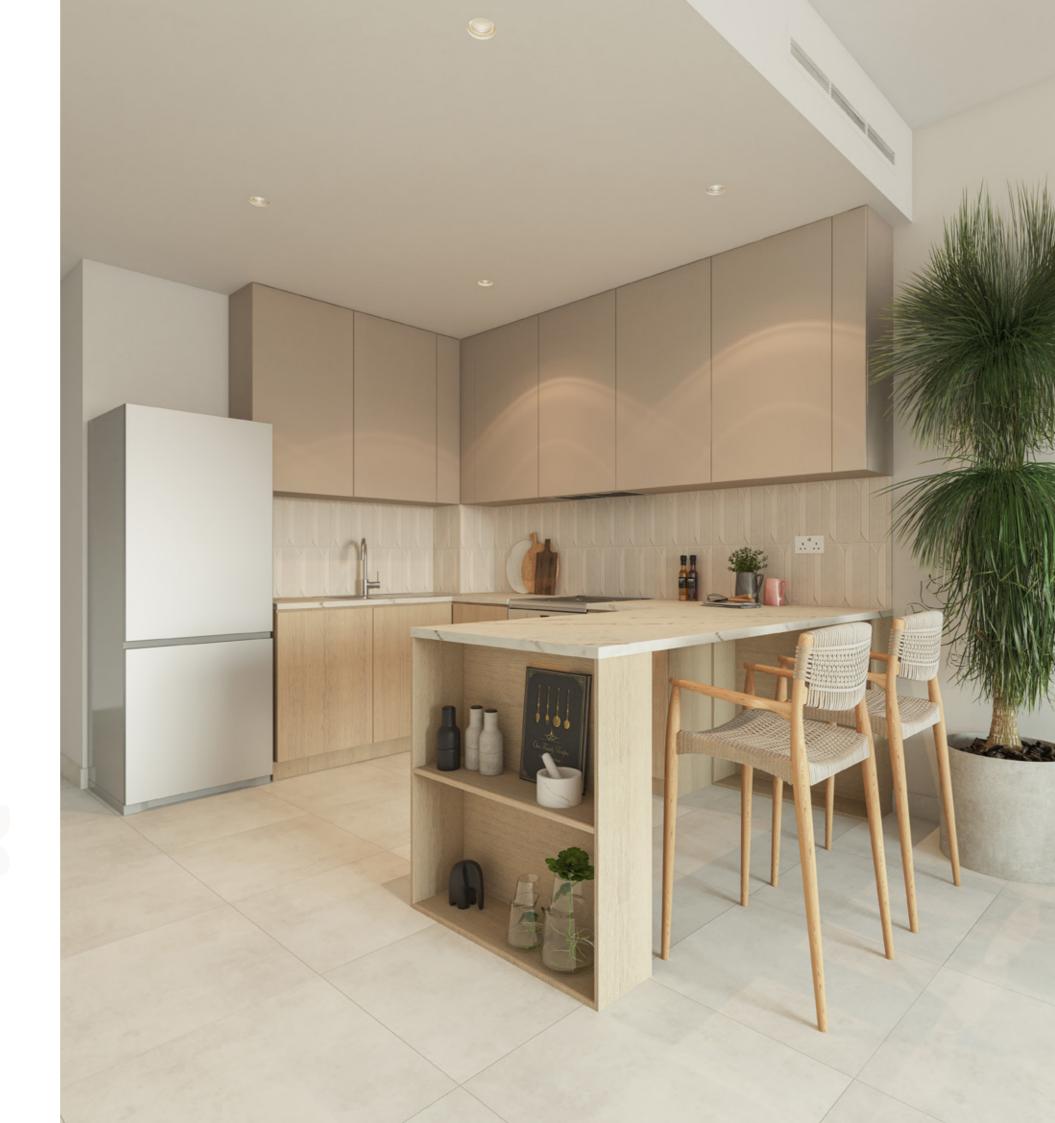

#### KITCHENS

Beautiful open plan modern kitchens with neutral colour palettes provide the perfect environment for creating culinary delights and hosting family and guests.

Featuring quartz worktops, all kitchens offer custom-made cabinets with stainless steel sinks and some apartments incorporate a breakfast bar area.