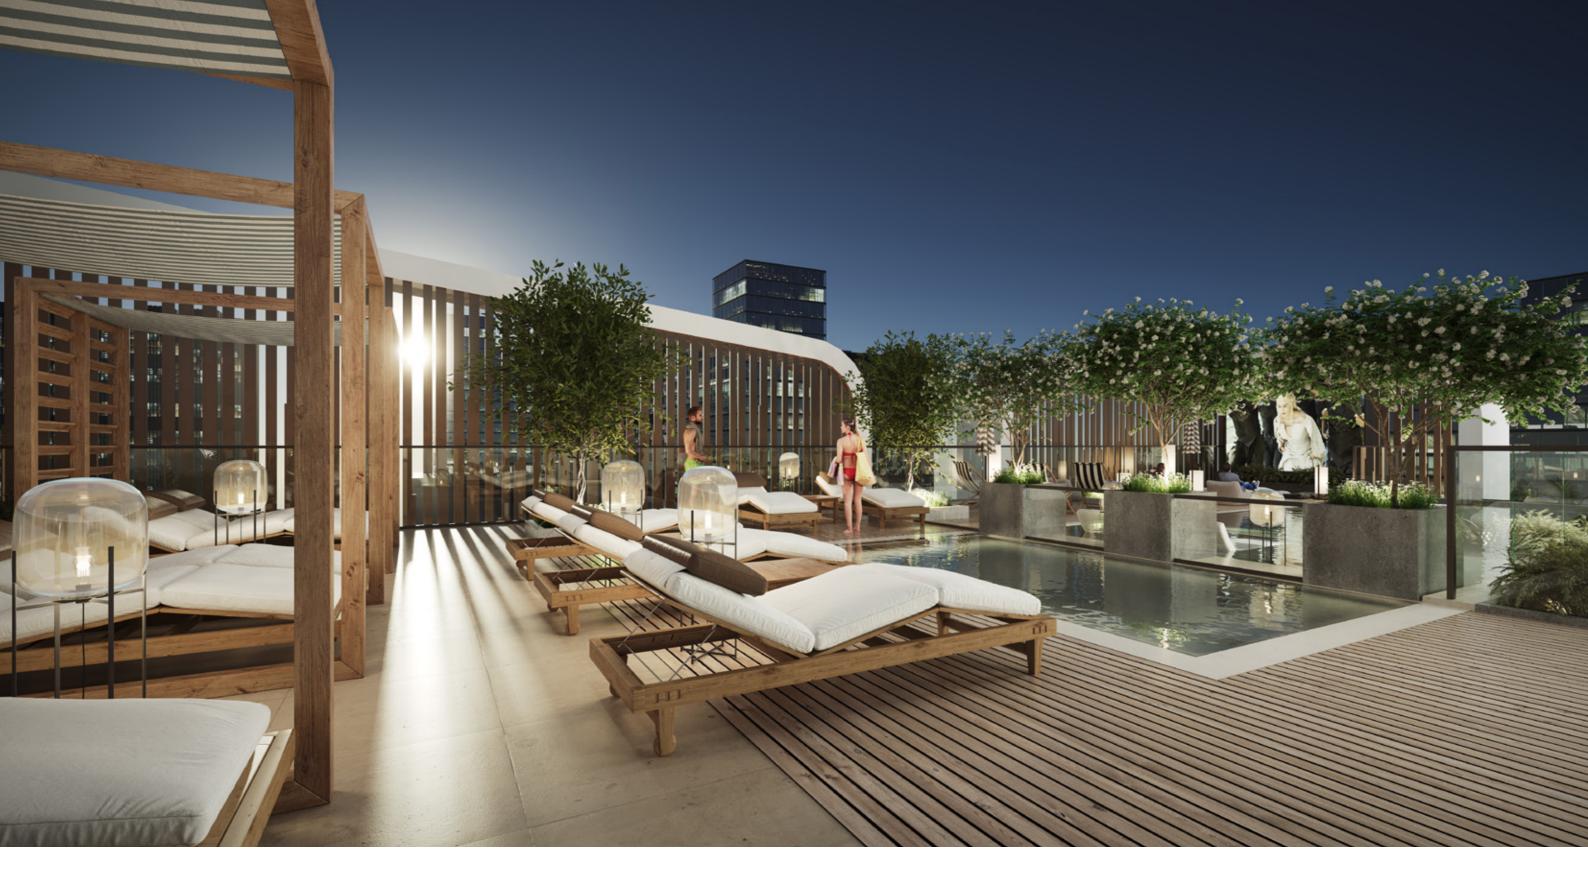

### SWIMMING POOL

Residents will enjoy a gorgeous rooftop infinity pool, perfect for both adults and children. The swimming pool is climate controlled which means it can be used 365 days a year. Surrounded by a lovely deck area with sunbeds, shaded cabanas and in-water loungers, the rooftop is the perfect place to take a dip or a leisurely swim and enjoy a plethora of amenities.

If you're a sun-worshipper, kick back and soak up the rays on the sunbeds and in-water loungers while reading your favourite book or listening to music or a podcast.

Afternoons on the rooftop are perfect for a swim or a dip in the gorgeous infinity pool, followed by cooking your favourite pizza at our Italian inspired pizza bar with oven.

If you love BBQs you can cook up a feast with your favourite dishes and enjoy golden hour and sunset while savouring your culinary creations.

After sunset the rooftop will come alive with beautiful ambient lighting and movies playing at the outdoor cinema.