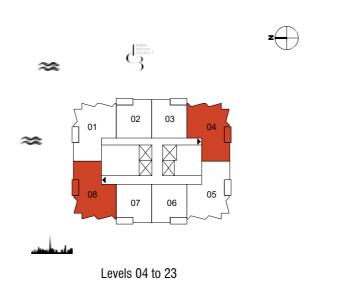

## **TOWER B** 1 Bedroom Type 02

### **TOWER B** 1 Bedroom Type 02 M

| Unit No.  | Unit Area |        | Balcony Area |       | Total Area |        |
|-----------|-----------|--------|--------------|-------|------------|--------|
|           | Sqm       | Sqft   | Sqm          | Sqft  | Sqm        | Sqft   |
| 202       | 68.09     | 732.91 | 5.80         | 62.43 | 73.89      | 795.34 |
| 206       | 68.13     | 733.35 | 5.80         | 62.43 | 73.93      | 795.78 |
| 306 & 302 | 68.11     | 733.13 | 5.80         | 62.43 | 73.91      | 795.56 |

| Unit No.      | Unit Area |        | Balcony Area |       | Total Area |        |
|---------------|-----------|--------|--------------|-------|------------|--------|
|               | Sqm       | Sqft   | Sqm          | Sqft  | Sqm        | Sqft   |
| 203, 303, 307 | 68.11     | 733.13 | 5.80         | 62.43 | 73.91      | 795.56 |
| 207           | 68.10     | 733.02 | 5.80         | 62.43 | 73.90      | 795.45 |