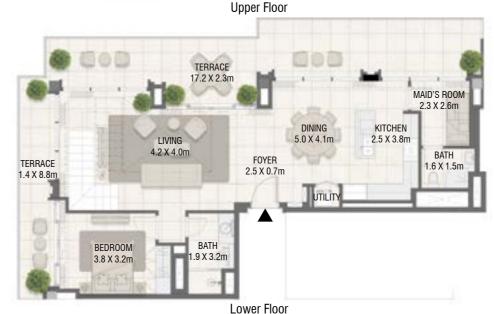

#### **TOWER A** Duplex - 3 Bedroom Type 05 M

Duplex - 3 Bedroom Type 06 M

## **TOWER A**

DESIGN AT DESIGN DISTRICT

QUARTER

AT 1

DUBAI DESIGN DISTRICT

3

**TOWER A** Duplex - 3 Bedroom Type 06

| Unit No. | Unit Area Balcony Area |         | Unit No. Unit Area |        | ny Area | Total   | l Area |
|----------|------------------------|---------|--------------------|--------|---------|---------|--------|
|          | Sqm                    | Sqft    | Sqm                | Sqft   | Sqm     | Sqft    |        |
| 3203     | 196.31                 | 2113.06 | 59.45              | 639.91 | 255.76  | 2752.97 |        |

Lower Floor