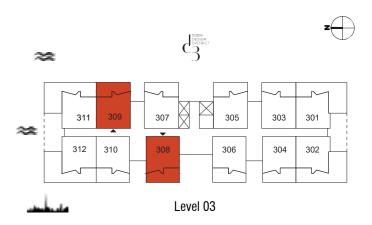

| Unit No. | Unit  | Area   | Balcor | ıy Area | Total Area |         |
|----------|-------|--------|--------|---------|------------|---------|
|          | Sqm   | Sqft   | Sqm    | Sqft    | Sqm        | Sqft    |
| 308      | 67.72 | 728.93 | 26.86  | 289.12  | 94.58      | 1018.05 |
| 309      | 68.57 | 738.08 | 26.59  | 286.21  | 95.16      | 1024.29 |