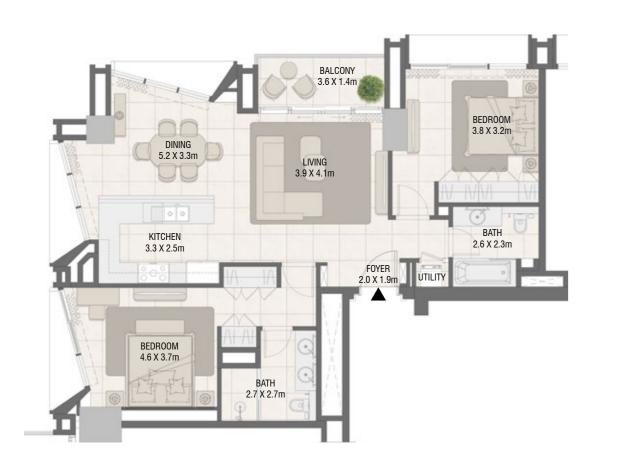

## **TOWER B** 1 Bedroom Type 02

### **TOWER B** 1 Bedroom Type 02 M

| Unit No.  | Unit Area |        | Balcony Area |       | Total Area |        |
|-----------|-----------|--------|--------------|-------|------------|--------|
|           | Sqm       | Sqft   | Sqm          | Sqft  | Sqm        | Sqft   |
| 202       | 68.09     | 732.91 | 5.80         | 62.43 | 73.89      | 795.34 |
| 206       | 68.13     | 733.35 | 5.80         | 62.43 | 73.93      | 795.78 |
| 306 & 302 | 68.11     | 733.13 | 5.80         | 62.43 | 73.91      | 795.56 |

| Unit No.      | Unit Area |        | Balcony Area |       | Total Area |        |
|---------------|-----------|--------|--------------|-------|------------|--------|
|               | Sqm       | Sqft   | Sqm          | Sqft  | Sqm        | Sqft   |
| 203, 303, 307 | 68.11     | 733.13 | 5.80         | 62.43 | 73.91      | 795.56 |
| 207           | 68.10     | 733.02 | 5.80         | 62.43 | 73.90      | 795.45 |