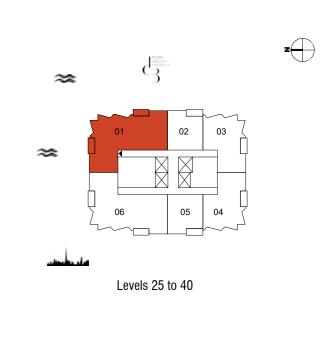

N AT OBSIGN AT OBSIGN OBSTRICT OF THE PROPERTY OF THE PRO

|III| MERAAS

### **TOWER B**

### 2 Bedroom Type 03



| Unit No.     | Unit   | Unit Area |      | ıy Area | Total  | Area    |
|--------------|--------|-----------|------|---------|--------|---------|
|              | Sqm    | Sqft      | Sqm  | Sqft    | Sqm    | Sqft    |
| 2504 to 4004 | 104.25 | 1122.14   | 5.81 | 62.54   | 110.06 | 1184.68 |









| Unit No.     | Unit Area |         | Balcony Area |        | Total Area |         |
|--------------|-----------|---------|--------------|--------|------------|---------|
|              | Sqm       | Sqft    | Sqm          | Sqft   | Sqm        | Sqft    |
| 2501 to 4001 | 176.07    | 1895.20 | 11.49        | 123.68 | 187.56     | 2018.88 |

### **TOWER B** 3 Bedroom Type 03









## DESIGN AT BESIGN OF THE PROPERTY OF THE PROPER

### **TOWER B**

### 3 Bedroom Type 03 M



| Unit No.     | Unit Area |         | Balcony Area |        | Total Area |         |
|--------------|-----------|---------|--------------|--------|------------|---------|
|              | Sqm       | Sqft    | Sqm          | Sqft   | Sqm        | Sqft    |
| 2506 to 4006 | 176.06    | 1895.09 | 11.49        | 123.68 | 187.55     | 2018.77 |





### **TOWER B** 3 Bedroom Type 05



| Unit No. | Unit Area |         | Balcony Area |        | Total Area |         |
|----------|-----------|---------|--------------|--------|------------|---------|
|          | Sqm       | Sqft    | Sqm          | Sqft   | Sqm        | Sqft    |
| 4201     | 235.10    | 2530.60 | 71.91        | 774.03 | 307.01