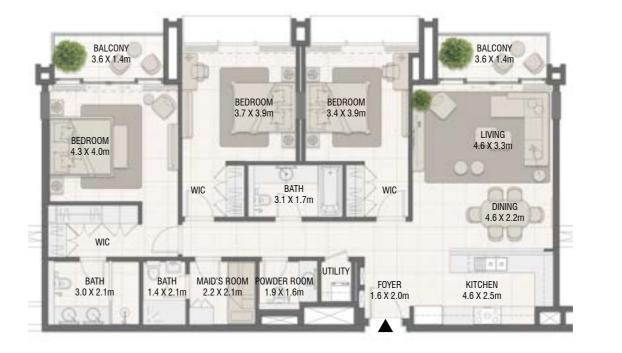

### **TOWER A** 2 Bedroom Type 02

| Unit No. | Unit  | Area   | Balcor | ny Area | Tota   | l Area  |
|----------|-------|--------|--------|---------|--------|---------|
|          | Sqm   | Sqft   | Sqm    | Sqft    | Sqm    | Sqft    |
| 304      | 87.34 | 940.12 | 51.86  | 558.22  | 139.20 | 1498.34 |

## **TOWER A** 2 Bedroom Type 02 M