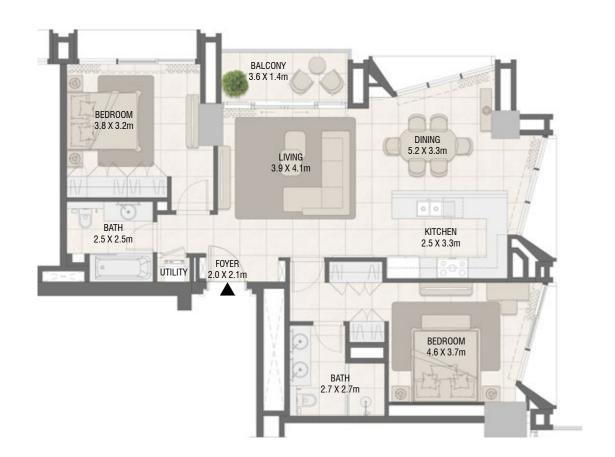

## **TOWER B** 1 Bedroom Type 02

### **TOWER B** 1 Bedroom Type 02 M

| Unit No.  | Unit Area |        | Balcony Area |       | Total Area |        |
|-----------|-----------|--------|--------------|-------|------------|--------|
|           | Sqm       | Sqft   | Sqm          | Sqft  | Sqm        | Sqft   |
| 202       | 68.09     | 732.91 | 5.80         | 62.43 | 73.89      | 795.34 |
| 206       | 68.13     | 733.35 | 5.80         | 62.43 | 73.93      | 795.78 |
| 306 & 302 | 68.11     | 733.13 | 5.80         | 62.43 | 73.91      | 795.56 |