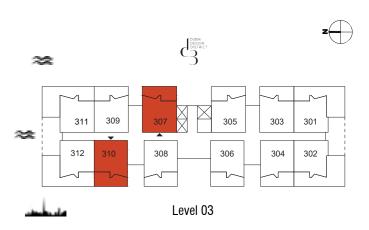

#### **TOWER C** 1 Bedroom Type 01 B

| Unit No. | Unit Area |        | Balcor | ıy Area | Total | Area    |
|----------|-----------|--------|--------|---------|-------|---------|
|          | Sqm       | Sqft   | Sqm    | Sqft    | Sqm   | Sqft    |
| 303      | 68.56     | 737.97 | 26.59  | 286.21  | 95.15 | 1024.18 |
| 306      | 67.72     | 728.93 | 26.86  | 289.12  | 94.58 | 1018.05 |

| Unit No. | Unit  | Area   | Balcor | ny Area | Tota  | l Area  |
|----------|-------|--------|--------|---------|-------|---------|
|          | Sqm   | Sqft   | Sqm    | Sqft    | Sqm   | Sqft    |
| 307      | 69.11 | 743.89 | 26.86  | 289.12  | 95.97 | 1033.01 |
| 310      | 67.72 | 728.93 | 26.59  | 286.21  | 94.31 | 1015.14 |

### TOWER C 1 Bedroom Type 01 B M

**TOWER C** 1 Bedroom Type 01 B M

| Unit No. | Unit  | Area   | Balcor | y Area | Tota  | l Area  |
|----------|-------|--------|--------|--------|-------|---------|
|          | Sqm   | Sqft   | Sqm    | Sqft   | Sqm   | Sqft    |
| 304      | 67.72 | 728.93 | 26.59  | 286.21 | 94.31 | 1015.14 |
| 305      | 68.77 | 740.23 | 26.86  | 289.12 | 95.63 | 1029.35 |

| Unit No. | Unit  | Area   | Balcor | ıy Area | Total Area |         |
|----------|-------|--------|--------|---------|------------|---------|
|          | Sqm   | Sqft   | Sqm    | Sqft    | Sqm        | Sqft    |
| 308      | 67.72 | 728.93 | 26.86  | 289.12  | 94.58      | 1018.05 |
| 309      | 68.57 | 738.08 | 26.59  | 286.21  | 95.16      | 1024.29 |