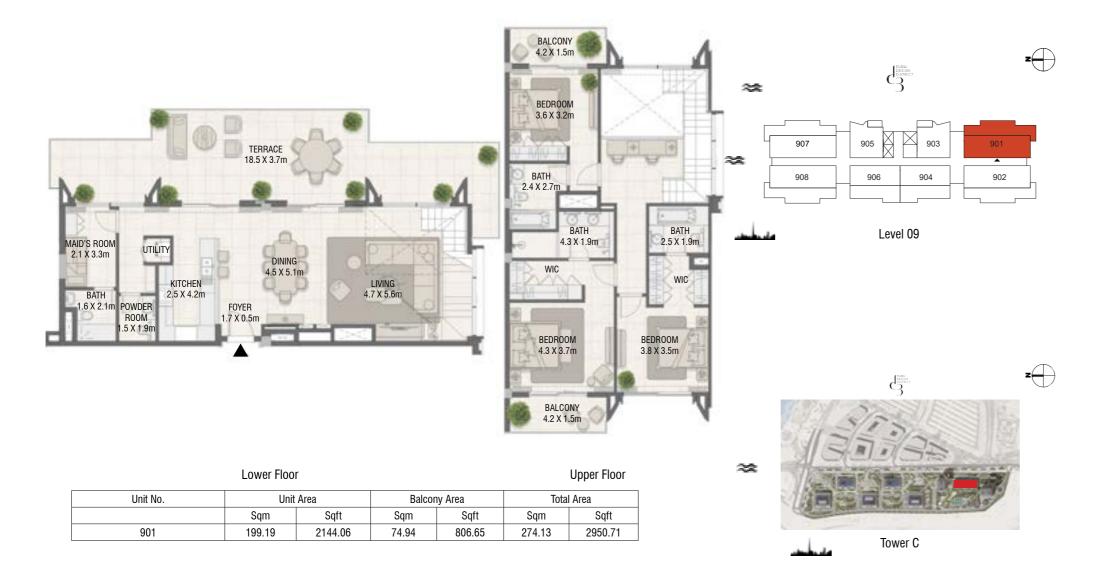

TOWER C** 2 Bedroom Type 01 M



Unit Area

1127.20

Balcony Area

66.31

Sqm

6.16











| Unit No.   | Unit   | Unit Area |      | Balcony Area |        | Total Area |  |
|------------|--------|-----------|------|--------------|--------|------------|--|
|            | Sqm    | Sqft      | Sqm  | Sqft         | Sqm    | Sqft       |  |
| 408 to 808 | 104.72 | 1127.20   | 6.16 | 66.31        | 110.88 | 1193.51    |  |



Unit No.

406 to 806



Total Area

Sqft

1193.51

Sqm

DESIGN AT OBSIGN AT OBSIGN OF STRICT OF STRICT

LIVING 4.5 X 3.8m

TERRACE 12.8 X 3.3m

Lower Floor

Unit Area

1427.40

**KITCHEN** 

4.2 X 3.5m

Sqm

100.41







Unit No.

904

DESIGN AT DESIGN DISTRICT
3

**TOWER C** 2 Bedroom Type 04 M





## **TOWER C** 3 Bedroom Type 04



**TOWER C** 3 Bedroom Type 04











## **TOWER C** 3 Bedroom Type 04



**TOWER C** 3 Bedroom Type 04











## **TOWER B** 1 Bedroom Type 02



### **TOWER B** 1 Bedroom Type 02 M



| Unit No.  | Unit Area |        | Balcony Area |       | Total Area |        |
|-----------|-----------|--------|--------------|-------|------------|--------|
|           | Sqm       | Sqft   | Sqm          | Sqft  | Sqm        | Sqft   |
| 202       | 68.09     | 732.91 | 5.80         | 62.43 | 73.89      | 795.34 |
| 206       | 68.13     | 733.35 | 5.80         | 62.43 | 73.93      | 795.78 |
| 306 & 302 | 68.11     | 733.13 | 5.80         | 62.43 | 73.91      | 795.56 |





| Unit No.      | Unit Area |        | Balcony Area |       | Total Area |        |
|---------------|-----------|--------|--------------|-------|--------