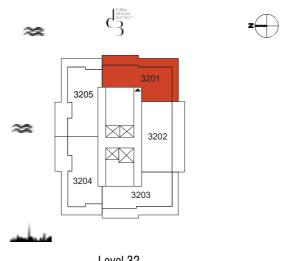

### Duplex - 3 Bedroom Type 05

| Unit No. | Unit   | Area    | Balcor | ny Area | Tota   | l Area  |
|----------|--------|---------|--------|---------|--------|---------|
|          | Sqm    | Sqft    | Sqm    | Sqft    | Sqm    | Sqft    |
| 3204     | 236.88 | 2549.76 | 71.99  | 774.89  | 308.87 | 3324.65 |

## DESIGN AT DESIGN DISTRICT QUARTER AT 1 DUBAI DESIGN DISTRICT 3

| Unit No. | Unit Area |         | Balcony Area |        | Total Area |         |
|----------|-----------|---------|--------------|--------|------------|---------|
|          | Sqm       | Sqft    | Sqm          | Sqft   | Sqm        | Sqft    |
| 3205     | 236.87    | 2549.65 | 71.99        | 774.89 | 308.86     | 3324.54 |

## **TOWER A**

DESIGN AT DESIGN DISTRICT

QUARTER

AT 1

DUBAI DESIGN DISTRICT

3

**TOWER A** Duplex - 3 Bedroom Type 06

| Unit No. | Unit Area Balcony Area |         | Unit No. Unit Area |        | ny Area | Total   | l Area |
|----------|------------------------|---------|--------------------|--------|---------|---------|--------|
|          | Sqm                    | Sqft    | Sqm                | Sqft   | Sqm     | Sqft    |        |
| 3203     | 196.31                 | 2113.06 | 59.45              | 639.91 | 255.76  | 2752.97 |        |

#### **TOWER A**

Duplex - 3 Bedroom Type 07

Lowe

|III|MERAAS

| Unit No. | Unit Area |         | Balcony Area |        | Total Area |         |
|----------|-----------|---------|--------------|--------|------------|---------|
|          | Sqm       | Sqft    | Sqm          | Sqft   | Sqm        | Sqft    |
| 3202     | 234.44    | 2523.49 | 58.59        | 630.66 | 293.03     | 3154.15 |