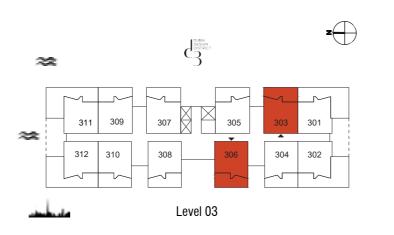

1113.85

| <b>≈</b> | de State of |
|----------|-------------------------------------------------------------------------------------------------------------------------------------------------------------------------------------------------------------------------------------------------------------------------------------------------------------------------------------------------------------------------------------------------------------------------------------------------------------------------------------------------------------------------------------------------------------------------------------------------------------------------------------------------------------------------------------------------------------------------------------------------------------------------------------------------------------------------------------------------------------------------------------------------------------------------------------------------------------------------------------------------------------------------------------------------------------------------------------------------------------------------------------------------------------------------------------------------------------------------------------------------------------------------------------------------------------------------------------------------------------------------------------------------------------------------------------------------------------------------------------------------------------------------------------------------------------------------------------------------------------------------------------------------------------------------------------------------------------------------------------------------------------------------------------------------------------------------------------------------------------------------------------------------------------------------------------------------------------------------------------------------------------------------------------------------------------------------------------------------------------------------------|
| 205 201  | 307<br>301<br>306<br>302<br>303<br>304                                                                                                                                                                                                                                                                                                                                                                                                                                                                                                                                                                                                                                                                                                                                                                                                                                                                                                                                                                                                                                                                                                                                                                                                                                                                                                                                                                                                                                                                                                                                                                                                                                                                                                                                                                                                                                                                                                                                                                                                                                                                                        |
| Level 02 | Level 03                                                                                                                                                                                                                                                                                                                                                                                                                                                                                                                                                                                                                                                                                                                                                                                                                                                                                                                                                                                                                                                                                                                                                                                                                                                                                                                                                                                                                                                                                                                                                                                                                                                                                                                                                                                                                                                                                                                                                                                                                                                                                                                      |