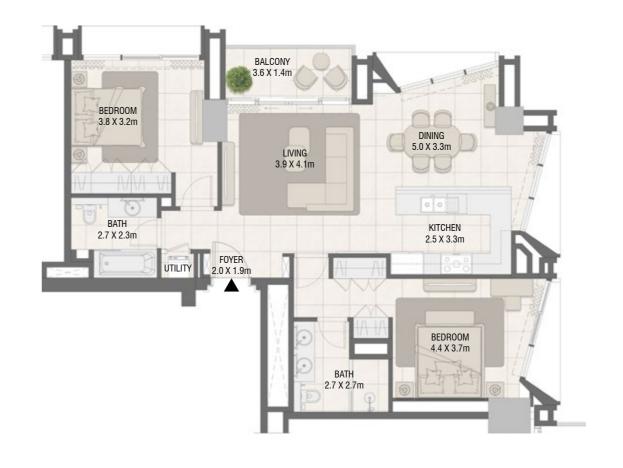

## **TOWER B** 1 Bedroom Type 02

### **TOWER B** 1 Bedroom Type 02 M

| Unit No.    | Unit Area |        | Balcony Area |       | Total Area |        |
|-------------|-----------|--------|--------------|-------|------------|--------|
|             | Sqm       | Sqft   | Sqm          | Sqft  | Sqm        | Sqft   |
| 402 to 2302 | 68.97     | 742.39 | E 00         | 62.43 | 74.77      | 904.90 |
| 406 to 2306 | 00.97     | 742.39 | 5.80         | 02.43 | 14.77      | 804.82 |

| Unit No.                  | Unit Area |        | Balcony Area |       | Total Area |        |
|---------------------------|-----------|--------|--------------|-------|------------|--------|
|                           | Sqm       | Sqft   | Sqm          | Sqft  | Sqm        | Sqft   |
| 403 to 2303 & 407 to 2307 | 68.97     | 742.39 | 5.80         | 62.43 | 74.77      | 804.82 |
| 2502 to 4002              | 70.56     | 759.50 | 5.80         | 62.43 | 76.36      | 821.93 |