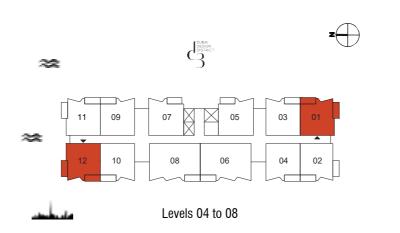

12.39

| 2 | *  |    | d <u>.</u> | UBAI<br>ESIGN<br>ISTRICT |    | 2  |
|---|----|----|------------|--------------------------|----|----|
| ≈ | 11 | 09 | 07         | 05                       | 03 | 01 |
|   | 12 | 10 | - 08       | 06                       | 04 | 02 |
| 4 |    |    | Levels (   | 04 to 08                 |    |    |