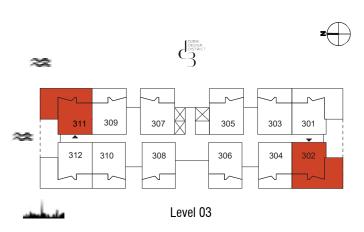

### **TOWER C** 1 Bedroom Type 04 B

**TOWER C** 1 Bedroom Type 04 B M

| Unit No. | Unit Area |        | Balcor | ıy Area | Total  | Area    |
|----------|-----------|--------|--------|---------|--------|---------|
|          | Sqm       | Sqft   | Sqm    | Sqft    | Sqm    | Sqft    |
| 301      | 67.40     | 725.49 | 60.40  | 650.14  | 127.80 | 1375.63 |
| 312      | 67.40     | 725.49 | 60.39  | 650.03  | 127.79 | 1375.52 |

| Unit No. | lo. Unit Area Balcony Area |        | Total Area |        |        |         |
|----------|----------------------------|--------|------------|--------|--------|---------|
|          | Sqm                        | Sqft   | Sqm        | Sqft   | Sqm    | Sqft    |
| 302      | 67.40                      | 705 40 | CO 40      | GEO 14 | 107.00 | 1375.63 |
| 311      | 67.40                      | 725.49 | 60.40      | 650.14 | 127.80 | 13/3.03 |