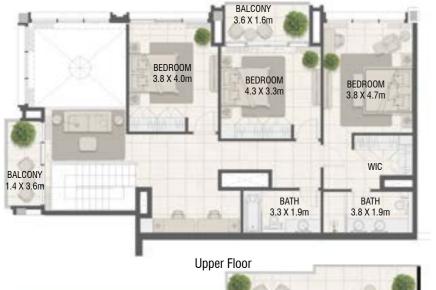

### Duplex - 3 Bedroom Type 05

| Unit No. | Unit   | Area    | Balcor | ny Area | Tota   | l Area  |
|----------|--------|---------|--------|---------|--------|---------|
|          | Sqm    | Sqft    | Sqm    | Sqft    | Sqm    | Sqft    |
| 3204     | 236.88 | 2549.76 | 71.99  | 774.89  | 308.87 | 3324.65 |

Lower Floor