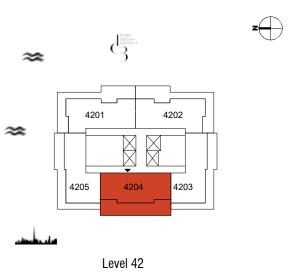

#### **TOWER B**

Duplex - 3 Bedroom Type 06

| Unit No. | Unit Area |         | Balcony Area |        | Total Area |         |
|----------|-----------|---------|--------------|--------|------------|---------|
|          | Sqm       | Sqft    | Sqm          | Sqft   | Sqm        | Sqft    |
| 4204     | 232.37    | 2501.21 | 58.59        | 630.66 | 290.96     | 3131.87 |