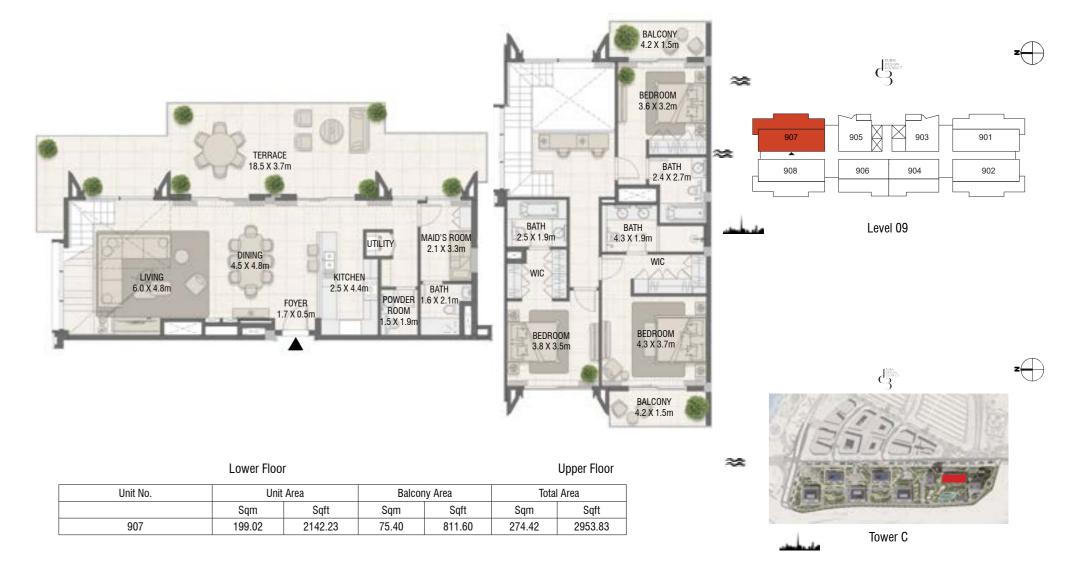

WER C** 2 Bedroom Type 01 M



Unit Area

1127.20

Balcony Area

66.31

Sqm

6.16











| Unit No.   | Unit   | Unit Area |      | Balcony Area |        | Total Area |  |
|------------|--------|-----------|------|--------------|--------|------------|--|
|            | Sqm    | Sqft      | Sqm  | Sqft         | Sqm    | Sqft       |  |
| 408 to 808 | 104.72 | 1127.20   | 6.16 | 66.31        | 110.88 | 1193.51    |  |



Unit No.

406 to 806



Total Area

Sqft

1193.51

Sqm

DESIGN AT OBSIGN AT OBSIGN OF STRICT OF STRICT

LIVING 4.5 X 3.8m

TERRACE 12.8 X 3.3m

Lower Floor

Unit Area

1427.40

**KITCHEN** 

4.2 X 3.5m

Sqm

100.41







Unit No.

904

DESIGN AT DESIGN DISTRICT
3

**TOWER C** 2 Bedroom Type 04 M





## **TOWER C** 3 Bedroom Type 04



**TOWER C** 3 Bedroom Type 04











## **TOWER C** 3 Bedroom Type 04



**TOWER C** 3 Bedroom Type 04











## **TOWER B** 1 Bedroom Type 02



### **TOWER B** 1 Bedroom Type 02 M



| Unit No.  | Unit Area |        | Balcony Area |       | Total Area |        |
|-----------|-----------|--------|--------------|-------|------------|--------|
|           | Sqm       | Sqft   | Sqm          | Sqft  | Sqm        | Sqft   |
| 202       | 68.09     | 732.91 | 5.80         | 62.43 | 73.89      | 795.34 |
| 206       | 68.13     | 733.35 | 5.80         | 62.43 | 73.93      | 795.78 |
| 306 & 302 | 68.11     | 733.13 | 5.80         | 62.43 | 73.91      | 795.56 |





| Unit No.      | Unit Area |        | Balcony Area |       | Total Area |        |
|---------------|-----------|--------|--------------|-------|----------