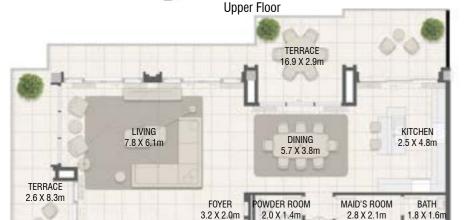

56.42     | 1683.69 |











### **TOWER A** 3 Bedroom Type 02



**TOWER A** 3 Bedroom Type 02 M



Unit Area

1484.24

Balcony Area

62.54

Sqm

5.81

| *  | DUBAIN MESICACT                   | 2 |
|----|-----------------------------------|---|
| ** | 06 01 01 02 03 03 Levels 17 to 30 |   |
|    |                                   |   |





| m<br>A |  |
|--------|--|
| и      |  |
| 4      |  |
|        |  |
|        |  |

| ≈  | e Design<br>District                 | 2 |
|----|--------------------------------------|---|
| ** | 06 01 01 03 03 03 03 Levels 17 to 30 |   |
|    |                                      |   |







Unit No.

1704 to 3004



Total Area

Sqft

1546.78

Sqm

## DESIGN AT OF SIGNED AT OF SIGNE

|III|MERAAS

### **TOWER A**

### Duplex - 3 Bedroom Type 05





| Unit No. | Unit   | Area    | Balcor | ny Area | Tota   | l Area  |
|----------|--------|---------|--------|---------|--------|---------|
|          | Sqm    | Sqft    | Sqm    | Sqft    | Sqm    | Sqft    |
| 3204     | 236.88 | 2549.76 | 71.99  | 774.89  | 308.87 | 3324.65 |

Lower Floor





## DESIGN AT DESIGN DISTRICT QUARTER AT 1 DUBAI DESIGN DISTRICT 3





| Unit No. | Unit Area |         | Balcony Area |        | Total Area |         |
|----------|-----------|---------|--------------|--------|------------|---------|
|          | Sqm       | Sqft    | Sqm          | Sqft   | Sqm        | Sqft    |
| 3205     | 236.87    | 2549.65 | 71.99        | 774.89 | 308.86     | 3324.54 |

#### **TOWER A** Duplex - 3 Bedroom Type 05 M









Duplex - 3 Bedroom Type 06 M





## **TOWER