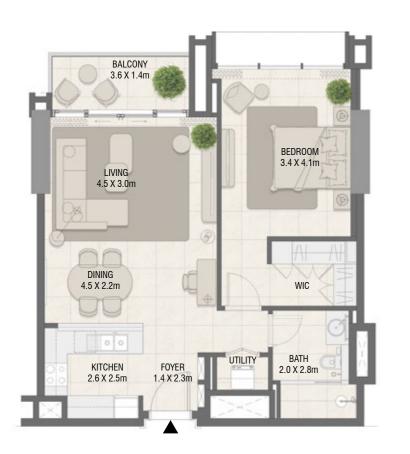

## **TOWER B** 1 Bedroom Type 02

### **TOWER B** 1 Bedroom Type 02 M

| Unit No.  | Unit Area |        | Balcony Area |       | Total Area |        |
|-----------|-----------|--------|--------------|-------|------------|--------|
|           | Sqm       | Sqft   | Sqm          | Sqft  | Sqm        | Sqft   |
| 202       | 68.09     | 732.91 | 5.80         | 62.43 | 73.89      | 795.34 |
| 206       | 68.13     | 733.35 | 5.80         | 62.43 | 73.93      | 795.78 |
| 306 & 302 | 68.11     | 733.13 | 5.80         | 62.43 | 73.91      | 795.56 |