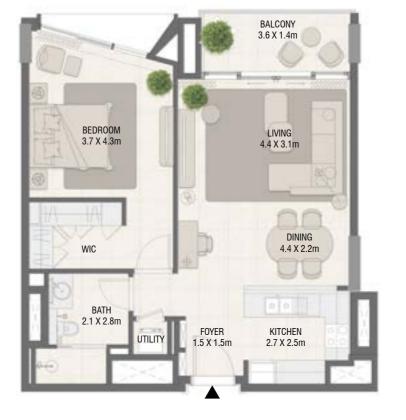

## **TOWER C** 1 Bedroom Type 04

**TOWER C** 1 Bedroom Type 04 M

Unit Area

67.43

725.81

Balcony Area

133.36

Sqm

| Unit No.   | Unit Area |        | Balcon | ıy Area | Total | Area   |
|------------|-----------|--------|--------|---------|-------|--------|
|            | Sqm       | Sqft   | Sqm    | Sqft    | Sqm   | Sqft   |
| 402 to 802 | 67.43     | 705.01 | 12.39  | 133.36  | 79.82 | 859.17 |
| 411 to 811 | 07.43     | 725.81 | 12.39  | 133.30  | 79.02 | 009.17 |