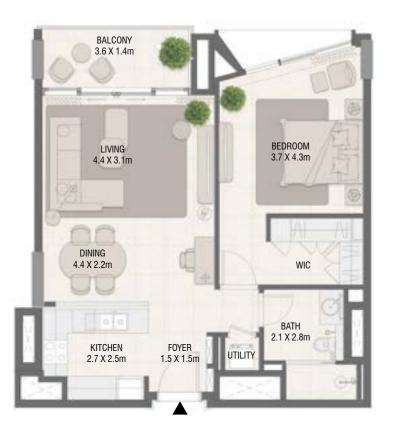

## **TOWER C** 1 Bedroom Type 01

#### **TOWER C** 1 Bedroom Type 01 M

Balcony Area

6.16

5.80

6.16

Sqft

66.31

62.43