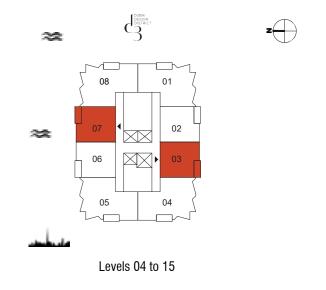

### **TOWER A** 1 Bedroom Type 02

### **TOWER A** 1 Bedroom Type 02 M

| Unit No. | Unit Area |        | Balcony Area |       | Total Area |        |
|----------|-----------|--------|--------------|-------|------------|--------|
|          | Sqm       | Sqft   | Sqm          | Sqft  | Sqm        | Sqft   |
| 203      | 69.78     | 751.11 | 5.80         | 62.43 | 75.58      | 813.54 |
| 305      | 69.79     | 751.21 | 5.80         | 62.43 | 75.59      | 813.64 |