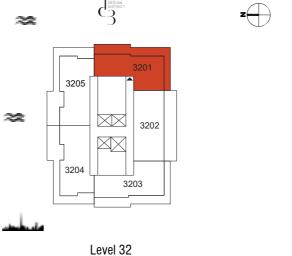

### Duplex - 3 Bedroom Type 05

| Unit No. | Unit   | Area    | Balcor | ny Area | Tota   | l Area  |
|----------|--------|---------|--------|---------|--------|---------|
|          | Sqm    | Sqft    | Sqm    | Sqft    | Sqm    | Sqft    |
| 3204     | 236.88 | 2549.76 | 71.99  | 774.89  | 308.87 | 3324.65 |

## DESIGN AT DESIGN DISTRICT QUARTER AT 1 DUBAI DESIGN DISTRICT 3

| Unit No. | Unit Area |         | Balcony Area |        | Total Area |         |
|----------|-----------|---------|--------------|--------|------------|---------|
|          | Sqm       | Sqft    | Sqm          | Sqft   | Sqm        | Sqft    |
| 3205     | 236.87    | 2549.65 | 71.99        | 774.89 | 308.86     | 3324.54 |

## **TOWER A**

DESIGN AT DESIGN DISTRICT

QUARTER

AT 1

DUBAI DESIGN DISTRICT

3

**TOWER A** Duplex - 3 Bedroom Type 06

| Unit No. | Unit Area Balcony Area |         | Unit No. Unit Area |        | ny Area | Total   | l Area |
|----------|------------------------|---------|--------------------|--------|---------|---------|--------|
|          | Sqm                    | Sqft    | Sqm                | Sqft   | Sqm     | Sqft    |        |
| 3203     | 196.31                 | 2113.06 | 59.45              | 639.91 | 255.76  | 2752.97 |        |

#### **TOWER A**

Duplex - 3 Bedroom Type 07

Lowe

|III|MERAAS

| Unit No. | Unit Area |         | Balcony Area |        | Total Area |         |
|----------|-----------|---------|--------------|--------|------------|---------|
|          | Sqm       | Sqft    | Sqm          | Sqft   | Sqm        | Sqft    |
| 3202     | 234.44    | 2523.49 | 58.59        | 630.66 | 293.03     | 3154.15 |