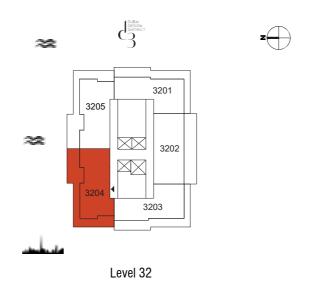

### Duplex - 3 Bedroom Type 05

| Unit No. | Unit   | Area    | Balcor | ny Area | Tota   | l Area  |
|----------|--------|---------|--------|---------|--------|---------|
|          | Sqm    | Sqft    | Sqm    | Sqft    | Sqm    | Sqft    |
| 3204     | 236.88 | 2549.76 | 71.99  | 774.89  | 308.87 | 3324.65 |