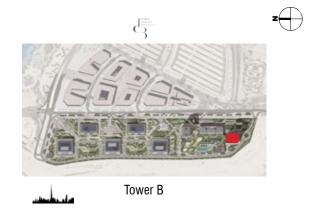

BESIGN OF THE PROPERTY OF THE PROPER

### **TOWER B**

### 3 Bedroom Type 03 M



| Unit No.     | Unit Area |         | Balcony Area |        | Total Area |         |
|--------------|-----------|---------|--------------|--------|------------|---------|
|              | Sqm       | Sqft    | Sqm          | Sqft   | Sqm        | Sqft    |
| 2506 to 4006 | 176.06    | 1895.09 | 11.49        | 123.68 | 187.55     | 2018.77 |





### **TOWER B** 3 Bedroom Type 05



| Unit No. | Unit Area |         | Balcony Area |        | Total Area |         |
|----------|-----------|---------|--------------|--------|------------|---------|
|          | Sqm       | Sqft    | Sqm          | Sqft   | Sqm        | Sqft    |
| 4201     | 235.10    | 2530.60 | 71.91        | 774.03 | 307.01     | 3304.63 |









#### **TOWER B**

Duplex - 3 Bedroom Type 05 M







|          |        | Lower F | loor   |         |            |         |
|----------|--------|---------|--------|---------|------------|---------|
| Unit No. | Unit   | Area    | Balcor | ny Area | Total Area |         |
|          | Sqm    | Sqft    | Sqm    | Sqft    | Sqm        | Sqft    |
| 4202     | 235.10 | 2530.60 | 71.91  | 774.03  | 307.01     | 3304.63 |

|III|MERAAS











| Unit No. | Unit Area |         | Balcony Area |        | Total Area |         |
|----------|-----------|---------|--------------|--------|------------|---------|
|          | Sqm       | Sqft    | Sqm          | Sqft   | Sqm        | Sqft    |
| 4203     | 194.22    | 2090.57 | 59.45        | 639.91 | 253.67     | 2730.48 |

### **TOWER B**