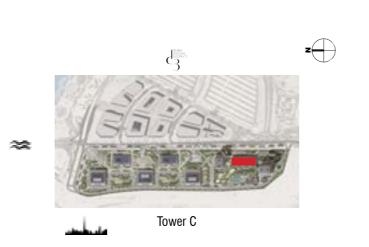

Area |         | Balcony Area |        | Total Area |         |
|----------|-----------|---------|--------------|--------|------------|---------|
|          | Sqm       | Sqft    | Sqm          | Sqft   | Sqm        | Sqft    |
| 3202     | 234.44    | 2523.49 | 58.59        | 630.66 | 293.03     | 3154.15 |

### DISCLAIMER: PLANS, DETAILS AND UNIT ORIENTATION INCLUDED ARE INDICATIVE ONLY AND ARE SUBJECT TO CHANGE BY THE DEVELOPER/SELLER AT ITS SOLE DISCRETION WITHOUT NOTICE AND/OR LIABILITY. ALL IMAGES, INCLUDING FEATURES, FINISHES, FURNISHINGS, VIEW AND SCALE ARE ILLUSTRATIVE ONLY. FINAL AREAS, ORIENTATION, DIMENSIONS, LAYOUT AND MATERIALS MAY DIFFER FROM THOSE STATED.

# FLOOR PLANS TOWER C





|III| MERAAS

## **TOWER C** 1 Bedroom Type 01



#### **TOWER C** 1 Bedroom Type 01 M









Balcony Area

6.16

5.80

6.16

Sqft

66.31

62.43

66.31

Unit Area

68.26

67.81

732.38

734.74

729.90

| rea    |  |
|--------|--|
| Sqft   |  |
| 798.69 |  |
| 797.17 |  |
| 796.21 |  |





| Unit No. | Unit Area |        | Balcor | ıy Area | Total | l Area |
|----------|-----------|--------|--------|---------|-------|--------|
|          | Sqm       | Sqft   | Sqm    | Sqft    | Sqm   | Sqft   |
| 201      | 67.64     | 728.07 | 6.16   | 66.31   | 73.80 | 794.38 |
| 203      | 68.25     | 734.64 | 5.81   | 62.54   | 74.06 | 797.18 |
| 205      | 68.05     | 732.48 | 6.16   | 66.31   | 74.21 | 798.79 |



Unit No.

202

204

206

Total Area

Sqm 74.20



## **TOWER C** 1 Bedroom Type 01

## DESIGN AT OF SIGN OF STRICT OF STRIC

**TOWER C** 1 Bedroom Type 01 M



Balcony Area

66