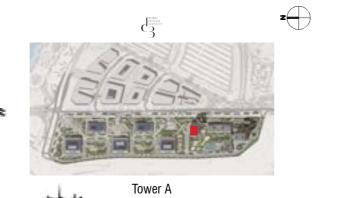

### **TOWER A** 1 Bedroom Type 02

### **TOWER A** 1 Bedroom Type 02 M

| Unit No. | Unit Area |        | Balcony Area |       | Total Area |        |
|----------|-----------|--------|--------------|-------|------------|--------|
|          | Sqm       | Sqft   | Sqm          | Sqft  | Sqm        | Sqft   |
| 203      | 69.78     | 751.11 | 5.80         | 62.43 | 75.58      | 813.54 |
| 305      | 69.79     | 751.21 | 5.80         | 62.43 | 75.59      | 813.64 |