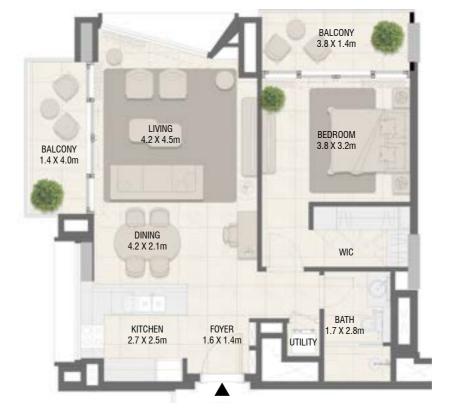

### **TOWER C** 1 Bedroom Type 04 B

**TOWER C** 1 Bedroom Type 04 B M

| Unit No. | Unit Area |        | Balcor | ıy Area | Total  | Area    |
|----------|-----------|--------|--------|---------|--------|---------|
|          | Sqm       | Sqft   | Sqm    | Sqft    | Sqm    | Sqft    |
| 301      | 67.40     | 725.49 | 60.40  | 650.14  | 127.80 | 1375.63 |
| 312      | 67.40     | 725.49 | 60.39  | 650.03  | 127.79 | 1375.52 |

|                       |    |                       | 47                  | BALCONY<br>8.6 X 3.5m         |
|-----------------------|----|-----------------------|---------------------|-------------------------------|
|                       | IJ |                       | A                   |                               |
| BALCONY<br>4.4 X 7.7m |    | LIVING<br>4.2 X 4.5m  |                     | BEDROOM<br>3.8 X 3.2m         |
|                       |    | DINING<br>4.2 X 2.1m  |                     | wic                           |
|                       |    | KITCHEN<br>2.7 X 2.5m | FOYER<br>1.6 X 1.4m | BATH<br>1.7 X 2.8m<br>UTILITY |

| Unit No. | lo. Unit Area Balcony Area |        | Total Area |        |        |         |
|----------|----------------------------|--------|------------|--------|--------|---------|
|          | Sqm                        | Sqft   | Sqm        | Sqft   | Sqm    | Sqft    |
| 302      | 67.40                      | 705 40 | CO 40      | GEO 14 | 107.00 | 1375.63 |
| 311      | 67.40                      | 725.49 | 60.40      | 650.14 | 127.80 | 13/3.03 |