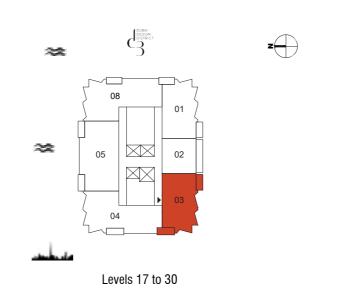

### **TOWER A** 3 Bedroom Type 01

| Unit No.    | Unit Area |         | Balcor | ny Area | Tota   | l Area  |
|-------------|-----------|---------|--------|---------|--------|---------|
|             | Sqm       | Sqft    | Sqm    | Sqft    | Sqm    | Sqft    |
| 404 to 1504 | 104.26    | 1122.25 | 5.81   | 62.54   | 110.07 | 1184.79 |
| 408 to 1508 | 104.25    | 1122.14 | 5.81   | 62.54   | 110.06 | 1184.68 |