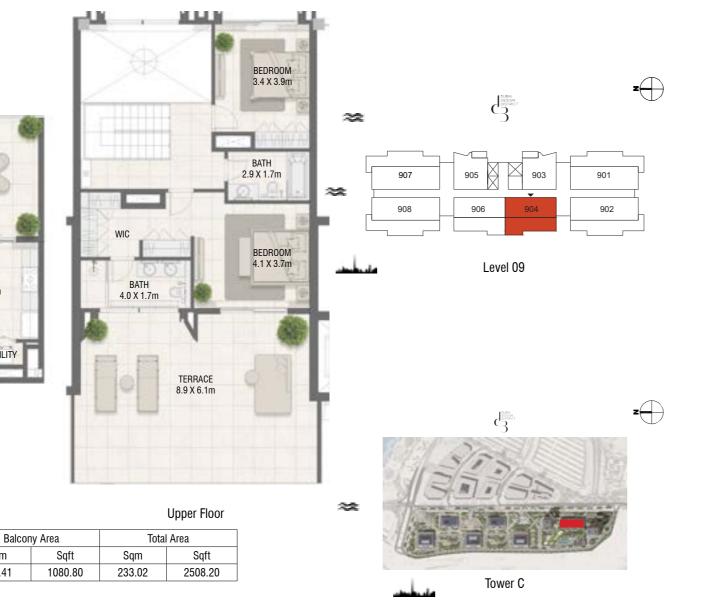

TERRACE 12.8 X 3.3m

Lower Floor

Unit Area

1427.40

**KITCHEN** 

4.2 X 3.5m

Sqm

100.41

Unit No.

904

DESIGN AT DESIGN DISTRICT
3

**TOWER C** 2 Bedroom Type 04 M