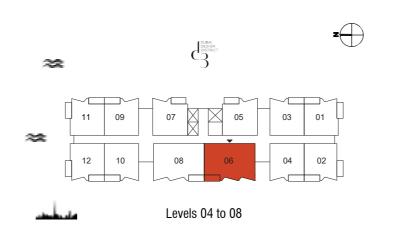

12.39

| 2 | *  |    | d <u>.</u> | UBAI<br>ESIGN<br>ISTRICT |    | 2  |
|---|----|----|------------|--------------------------|----|----|
| ≈ | 11 | 09 | 07         | 05                       | 03 | 01 |
|   | 12 | 10 | - 08       | 06                       | 04 | 02 |
| 4 |    |    | Levels (   | 04 to 08                 |    |    |

| Unit No.   | Unit Area |        | Balcon | ıy Area | Total | Area   |
|------------|-----------|--------|--------|---------|-------|--------|
|            | Sqm       | Sqft   | Sqm    | Sqft    | Sqm   | Sqft   |
| 402 to 802 | 67.43     | 705.01 | 12.39  | 133.36  | 79.82 | 859.17 |
| 411 to 811 | 07.43     | 725.81 | 12.39  | 133.30  | 79.02 | 009.17 |

Unit No.

401 to 801

412 to 812

Total Area

Sqft

859.17

Sqm