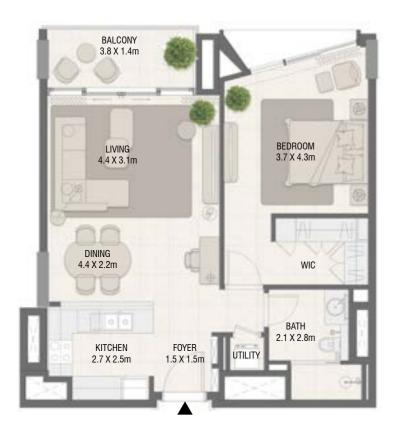

### **TOWER A** 1 Bedroom Type 02

### **TOWER A** 1 Bedroom Type 02 M

| Unit No. | Unit Area |        | Balcony Area |       | Total Area |        |
|----------|-----------|--------|--------------|-------|------------|--------|
|          | Sqm       | Sqft   | Sqm          | Sqft  | Sqm        | Sqft   |
| 203      | 69.78     | 751.11 | 5.80         | 62.43 | 75.58      | 813.54 |
| 305      | 69.79     | 751.21 | 5.80         | 62.43 | 75.59      | 813.64 |