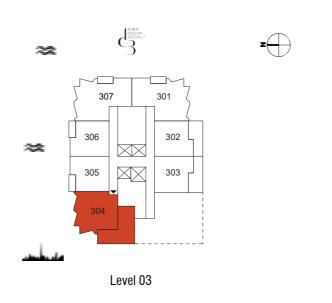

### **TOWER A** 2 Bedroom Type 02

| Unit No. | Unit  | Area   | Balcor | ny Area | Tota   | l Area  |
|----------|-------|--------|--------|---------|--------|---------|
|          | Sqm   | Sqft   | Sqm    | Sqft    | Sqm    | Sqft    |
| 304      | 87.34 | 940.12 | 51.86  | 558.22  | 139.20 | 1498.34 |