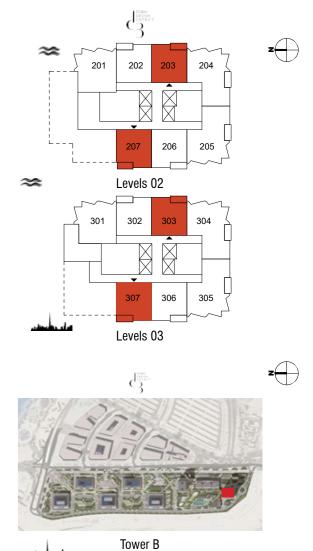

## **TOWER B** 1 Bedroom Type 02

### **TOWER B** 1 Bedroom Type 02 M

| Unit No.    | Unit Area |        | Balcony Area |       | Total Area |        |
|-------------|-----------|--------|--------------|-------|------------|--------|
|             | Sqm       | Sqft   | Sqm          | Sqft  | Sqm        | Sqft   |
| 402 to 2302 | 68.97     | 742.39 | E 00         | 62.43 | 74.77      | 904.90 |
| 406 to 2306 | 00.97     | 742.39 | 5.80         | 02.43 | 14.77      | 804.82 |

| Unit No.                  | Unit Area |        | Balcony Area |       | Total Area |        |
|---------------------------|-----------|--------|--------------|-------|------------|--------|
|                           | Sqm       | Sqft   | Sqm          | Sqft  | Sqm        | Sqft   |
| 403 to 2303 & 407 to 2307 | 68.97     | 742.39 | 5.80         | 62.43 | 74.77      | 804.82 |
| 2502 to 4002              | 70.56     | 759.50 | 5.80         | 62.43 | 76.36      | 821.93 |