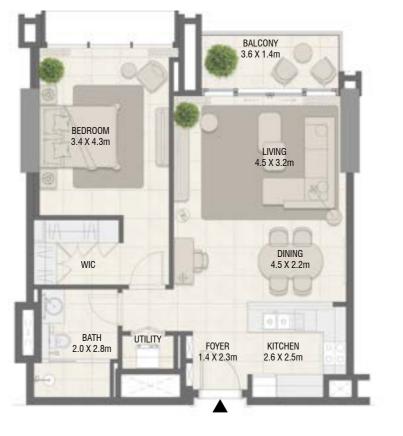

### **TOWER A** 1 Bedroom Type 02

### **TOWER A** 1 Bedroom Type 02 M

| Unit No. | Unit Area |        | Balcony Area |       | Total Area |        |
|----------|-----------|--------|--------------|-------|------------|--------|
|          | Sqm       | Sqft   | Sqm          | Sqft  | Sqm        | Sqft   |
| 203      | 69.78     | 751.11 | 5.80         | 62.43 | 75.58      | 813.54 |
| 305      | 69.79     | 751.21 | 5.80         | 62.43 | 75.59      | 813.64 |