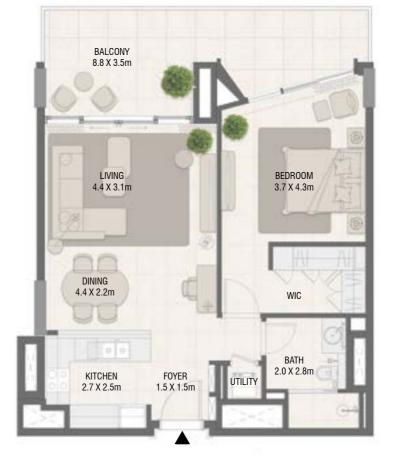

### **TOWER A** 1 Bedroom Type 02 M

| Unit No. | Unit Area |        | Balcony Area |       | Total Area |        |
|----------|-----------|--------|--------------|-------|------------|--------|
|          | Sqm       | Sqft   | Sqm          | Sqft  | Sqm        | Sqft   |
| 203      | 69.78     | 751.11 | 5.80         | 62.43 | 75.58      | 813.54 |
| 305      | 69.79     | 751.21 | 5.80         | 62.43 | 75.59      | 813.64 |