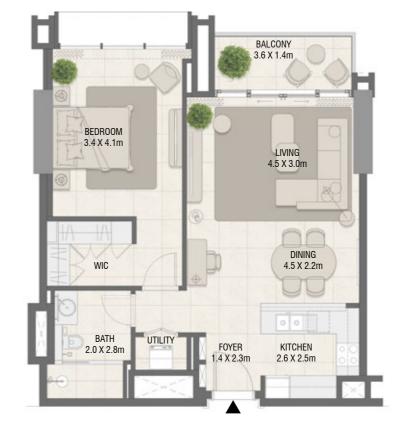

## **TOWER B** 1 Bedroom Type 02

### **TOWER B** 1 Bedroom Type 02 M

| Unit No.  | Unit Area |        | Balcony Area |       | Total Area |        |
|-----------|-----------|--------|--------------|-------|------------|--------|
|           | Sqm       | Sqft   | Sqm          | Sqft  | Sqm        | Sqft   |
| 202       | 68.09     | 732.91 | 5.80         | 62.43 | 73.89      | 795.34 |
| 206       | 68.13     | 733.35 | 5.80         | 62.43 | 73.93      | 795.78 |
| 306 & 302 | 68.11     | 733.13 | 5.80         | 62.43 | 73.91      | 795.56 |