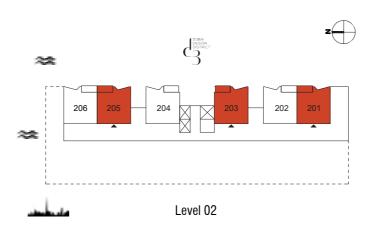

| ≈  | C Sistem Sistem | 2 |
|----|-----------------|---|
| ** | 205 201         |   |
|    | Level 02        |   |