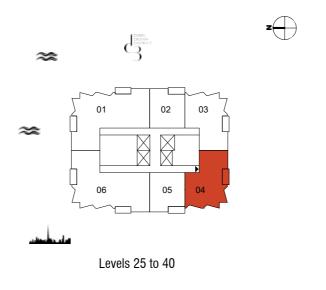

13 |  |







|   | Unit No.     | Unit Area |         | Balcony Area |       | Total Area |         |
|---|--------------|-----------|---------|--------------|-------|------------|---------|
|   |              | Sqm       | Sqft    | Sqm          | Sqft  | Sqm        | Sqft    |
| ĺ | 2503 to 4003 | 104.25    | 1122.14 | 5.81         | 62.54 | 110.06     | 1184.68 |









## DESIGN AT OBSIGN AT OBSIGN OBSTRICT OF THE PROPERTY OF THE PRO

|III| MERAAS

### **TOWER B**

### 2 Bedroom Type 03



| Unit No.     | Unit   | Unit Area |      | ıy Area | Total  | Area    |
|--------------|--------|-----------|------|---------|--------|---------|
|              | Sqm    | Sqft      | Sqm  | Sqft    | Sqm    | Sqft    |
| 2504 to 4004 | 104.25 | 1122.14   | 5.81 | 62.54   | 110.06 | 1184.68 |









| Unit No.     | Unit Area |         | Balcony Area |        | Total Area |         |
|--------------|-----------|---------|--------------|--------|------------|---------|
|              | Sqm       | Sqft    | Sqm          | Sqft   | Sqm        | Sqft    |
| 2501 to 4001 | 176.07    | 1895.20 | 11.49        | 123.68 | 187.56     | 2018.88 |

### **TOWER B** 3 Bedroom Type 03









## DESIGN AT BESIGN OF THE PROPERTY OF THE PROPER

### **TOWER B**

### 3 Bedroom Type 03 M



| Unit No.     | Unit Area |         | Balcony Area |        | Total Area |         |
|--------------|-----------|---------|--------------|--------|------------|---------|
|              | Sqm       | Sqft    | Sqm          | Sqft   | Sqm        | Sqft    |
| 2506 to 4006 | 176.06    | 1895.09 | 11.49