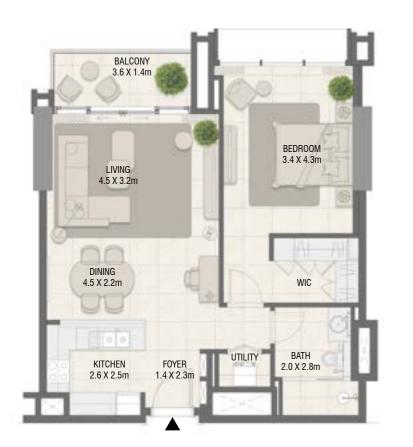

### **TOWER A** 1 Bedroom Type 02

### **TOWER A** 1 Bedroom Type 02 M

| Unit No. | Unit Area |        | Balcony Area |       | Total Area |        |
|----------|-----------|--------|--------------|-------|------------|--------|
|          | Sqm       | Sqft   | Sqm          | Sqft  | Sqm        | Sqft   |
| 203      | 69.78     | 751.11 | 5.80         | 62.43 | 75.58      | 813.54 |
| 305      | 69.79     | 751.21 | 5.80         | 62.43 | 75.59      | 813.64 |