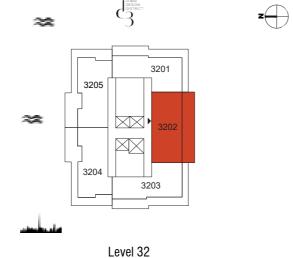

### Duplex - 3 Bedroom Type 05

| Unit No. | Unit   | Area    | Balcor | ny Area | Tota   | l Area  |
|----------|--------|---------|--------|---------|--------|---------|
|          | Sqm    | Sqft    | Sqm    | Sqft    | Sqm    | Sqft    |
| 3204     | 236.88 | 2549.76 | 71.99  | 774.89  | 308.87 | 3324.65 |

## DESIGN AT DESIGN DISTRICT QUARTER AT 1 DUBAI DESIGN DISTRICT 3

| Unit No. | Unit Area |         | Balcony Area |        | Total Area |         |
|----------|-----------|---------|--------------|--------|------------|---------|
|          | Sqm       | Sqft    | Sqm          | Sqft   | Sqm        | Sqft    |
| 3205     | 236.87    | 2549.65 | 71.99        | 774.89 | 308.86     | 3324.54 |

## **TOWER A**

DESIGN AT DESIGN DISTRICT

QUARTER

AT 1

DUBAI DESIGN DISTRICT

3

**TOWER A** Duplex - 3 Bedroom Type 06

| Unit No. | Unit Area Balcony Area |         | Unit No. Unit Area |        | ny Area | Total   | l Area |
|----------|------------------------|---------|--------------------|--------|---------|---------|--------|
|          | Sqm                    | Sqft    | Sqm                | Sqft   | Sqm     | Sqft    |        |
| 3203     | 196.31                 | 2113.06 | 59.45              | 639.91 | 255.76  | 2752.97 |        |

#### **TOWER A**

Duplex - 3 Bedroom Type 07

Lowe

|III|MERAAS

| Unit No. | Unit Area |         | Balcony Area |        | Total Area |         |
|----------|-----------|---------|--------------|--------|------------|---------|
|          | Sqm       | Sqft    | Sqm          | Sqft   | Sqm        | Sqft    |
| 3202     | 234.44    | 2523.49 | 58.59        | 630.66 | 293.03     | 3154.15 |