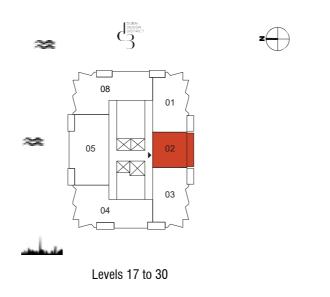

## **TOWER A** 1 Bedroom Type 02

**TOWER A** 1 Bedroom Type 02 M

| Unit No.    | Unit Area |        | Balcony Area |       | Total Area |        |
|-------------|-----------|--------|--------------|-------|------------|--------|
|             | Sqm Sqft  |        | Sqm          | Sqft  | Sqm        | Sqft   |
| 402 to 1502 | 70.63     | 760.25 | 5.80         | 62.43 | 76.43      | 822.68 |
| 406 to 1506 | 70.65     | 760.47 | 5.80         | 62.43 | 76.45      | 822.90 |

| Unit No.    | Uni   | Unit Area |      | Balcony Area |       | l Area |
|-------------|-------|-----------|------|--------------|-------|--------|
|             | Sqm   | Sqft      | Sqm  | Sqft         | Sqm   | Sqft   |
| 403 to 1503 | 70.63 | 760.25    | 5.80 | 62.43        | 76.43 | 822.68 |
| 407 to 1507 | 70.65 | 760.47    | 5.80 | 62.43        | 76.45 | 822.90 |