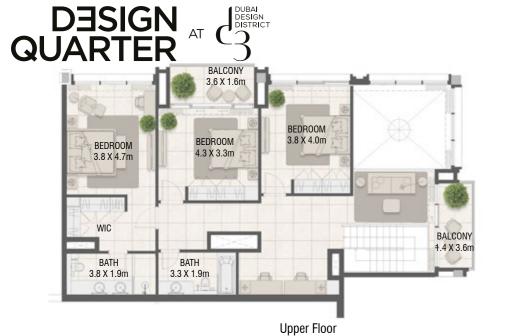

### **TOWER B** 3 Bedroom Type 05

| Unit No. | Unit Area |         | Balcony Area |        | Total Area |         |
|----------|-----------|---------|--------------|--------|------------|---------|
|          | Sqm       | Sqft    | Sqm          | Sqft   | Sqm        | Sqft    |
| 4201     | 235.10    | 2530.60 | 71.91        | 774.03 | 307.01     | 3304.63 |