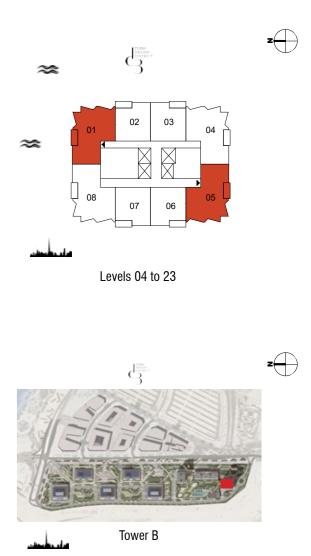

## **TOWER B** 1 Bedroom Type 02

### **TOWER B** 1 Bedroom Type 02 M

| Unit No.    | Unit Area |        | Balcony Area |       | Total Area |        |
|-------------|-----------|--------|--------------|-------|------------|--------|
|             | Sqm       | Sqft   | Sqm          | Sqft  | Sqm        | Sqft   |
| 402 to 2302 | 68.97     | 742.39 | E 00         | 62.43 | 74.77      | 904.90 |
| 406 to 2306 | 00.97     | 742.39 | 5.80         | 02.43 | 14.77      | 804.82 |

| Unit No.                  | Unit Area |        | Balcony Area |       | Total Area |        |
|---------------------------|-----------|--------|--------------|-------|------------|--------|
|                           | Sqm       | Sqft   | Sqm          | Sqft  | Sqm        | Sqft   |
| 403 to 2303 & 407 to 2307 | 68.97     | 742.39 | 5.80         | 62.43 | 74.77      | 804.82 |
| 2502 to 4002              | 70.56     | 759.50 | 5.80         | 62.43 | 76.36      | 821.93 |