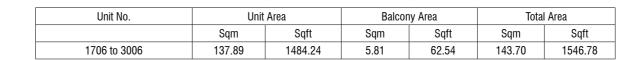

### **TOWER A** 3 Bedroom Type 02

**TOWER A** 3 Bedroom Type 02 M

Unit Area

1484.24

Balcony Area

62.54

Sqm

5.81

1704 to 3004

Total Area

Sqft

1546.78

Sqm