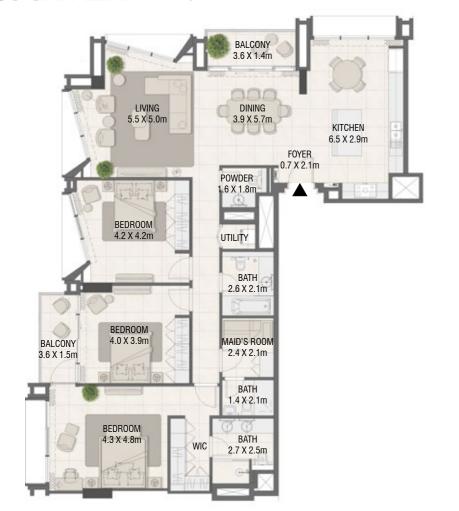

### **TOWER B**

### 2 Bedroom Type 03

| Unit No.     | Unit   | Unit Area |      | ıy Area | Total  | Area    |
|--------------|--------|-----------|------|---------|--------|---------|
|              | Sqm    | Sqft      | Sqm  | Sqft    | Sqm    | Sqft    |
| 2504 to 4004 | 104.25 | 1122.14   | 5.81 | 62.54   | 110.06 | 1184.68 |

| Unit No.     | Unit Area |         | Balcony Area |        | Total Area |         |
|--------------|-----------|---------|--------------|--------|------------|---------|
|              | Sqm       | Sqft    | Sqm          | Sqft   | Sqm        | Sqft    |
| 2501 to 4001 | 176.07    | 1895.20 | 11.49        | 123.68 | 187.56     | 2018.88 |

### **TOWER B** 3 Bedroom Type 03