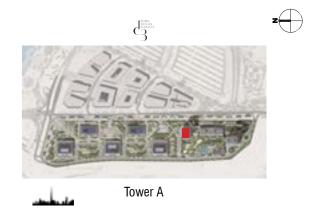

| Sqft    | Sqm          | Sqft   | Sqm        | Sqft    |
| 3205     | 236.87    | 2549.65 | 71.99        | 774.89 | 308.86     | 3324.54 |

#### **TOWER A** Duplex - 3 Bedroom Type 05 M









Duplex - 3 Bedroom Type 06 M





## **TOWER A**







DESIGN AT DESIGN DISTRICT

QUARTER

AT 1

DUBAI DESIGN DISTRICT

3

**TOWER A** Duplex - 3 Bedroom Type 06





| Unit No. | Unit Area Balcony Area |         | Unit No. Unit Area |        | ny Area | Total   | l Area |
|----------|------------------------|---------|--------------------|--------|---------|---------|--------|
|          | Sqm                    | Sqft    | Sqm                | Sqft   | Sqm     | Sqft    |        |
| 3203     | 196.31                 | 2113.06 | 59.45              | 639.91 | 255.76  | 2752.97 |        |









Unit No.

DESIGN AT REPORTED

2.5 X 3.8m

LIVING 5.3 X 4.9m

BEDROOM

4.8 X 3.4m

BEDROOM 3.8 X 3.2m

639.91

Balcony Area

Sqm

59.45

BATH

Upper Floor

Lower Floor

Sqft

2112.74

Unit Area

5.9 X 4.0m

BEDROOM 4.9 X 3.1m

Total Area

Sqft

2752.65

Sqm

## DESIGN AT BESIGN DISTRICT 3

#### **TOWER A**

Duplex - 3 Bedroom Type 07









Lowe

|III|MERAAS

| Unit No. | Unit Area |         | Balcony Area |        | Total Area |         |
|----------|-----------|---------|--------------|--------|------------|---------|
|          | Sqm       | Sqft    | Sqm          | Sqft   | Sqm        | Sqft    |
| 3202     | 234.44    | 2523.49 | 58.59        | 630.66 | 293.03     | 3154.15 |

### DISCLAIMER: PLANS, DETAILS AND UNIT ORIENTATION INCLUDED ARE INDICATIVE ONLY AND ARE SUBJECT TO CH