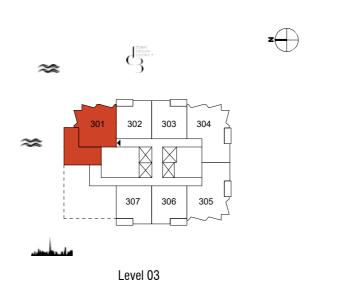

## **TOWER B** 1 Bedroom Type 02

### **TOWER B** 1 Bedroom Type 02 M

| Unit No.  | Unit Area |        | Balcony Area |       | Total Area |        |
|-----------|-----------|--------|--------------|-------|------------|--------|
|           | Sqm       | Sqft   | Sqm          | Sqft  | Sqm        | Sqft   |
| 202       | 68.09     | 732.91 | 5.80         | 62.43 | 73.89      | 795.34 |
| 206       | 68.13     | 733.35 | 5.80         | 62.43 | 73.93      | 795.78 |
| 306 & 302 | 68.11     | 733.13 | 5.80         | 62.43 | 73.91      | 795.56 |

| Unit No.      | Unit Area |        | Balcony Area |       | Total Area |        |
|---------------|-----------|--------|--------------|-------|------------|--------|
|               | Sqm       | Sqft   | Sqm          | Sqft  | Sqm        | Sqft   |
| 203, 303, 307 | 68.11     | 733.13 | 5.80         | 62.43 | 73.91      | 795.56 |
| 207           | 68.10     | 733.02 | 5.80         | 62.43 | 73.90      | 795.45 |