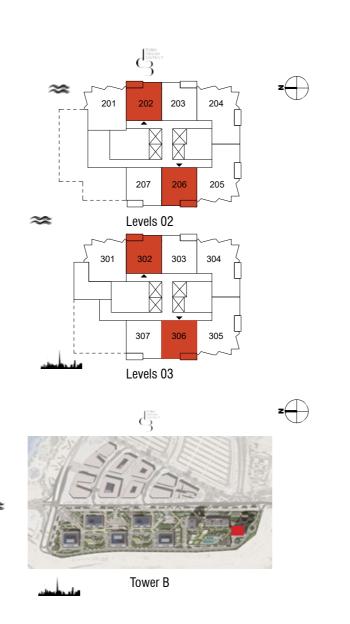

## **TOWER B** 1 Bedroom Type 02

### **TOWER B** 1 Bedroom Type 02 M

| Unit No.  | Unit Area |        | Balcony Area |       | Total Area |        |
|-----------|-----------|--------|--------------|-------|------------|--------|
|           | Sqm       | Sqft   | Sqm          | Sqft  | Sqm        | Sqft   |
| 202       | 68.09     | 732.91 | 5.80         | 62.43 | 73.89      | 795.34 |
| 206       | 68.13     | 733.35 | 5.80         | 62.43 | 73.93      | 795.78 |
| 306 & 302 | 68.11     | 733.13 | 5.80         | 62.43 | 73.91      | 795.56 |

| Unit No.      | Unit Area |        | Balcony Area |       | Total Area |        |
|---------------|-----------|--------|--------------|-------|------------|--------|
|               | Sqm       | Sqft   | Sqm          | Sqft  | Sqm        | Sqft   |
| 203, 303, 307 | 68.11     | 733.13 | 5.80         | 62.43 | 73.91      | 795.56 |
| 207           | 68.10     | 733.02 | 5.80         | 62.43 | 73.90      | 795.45 |