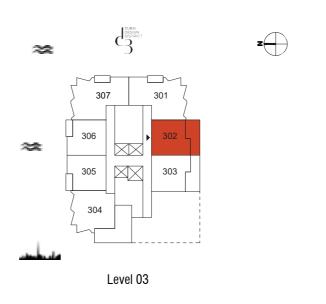

### **TOWER A** 1 Bedroom Type 02 B

**TOWER A** 1 Bedroom Type 02 B M

| Unit No. | Unit  | Area   | Balcon | y Area | Total | Area    |
|----------|-------|--------|--------|--------|-------|---------|
|          | Sqm   | Sqft   | Sqm    | Sqft   | Sqm   | Sqft    |
| 302      | 69.79 | 751.21 | 24.14  | 259.84 | 93.93 | 1011.05 |