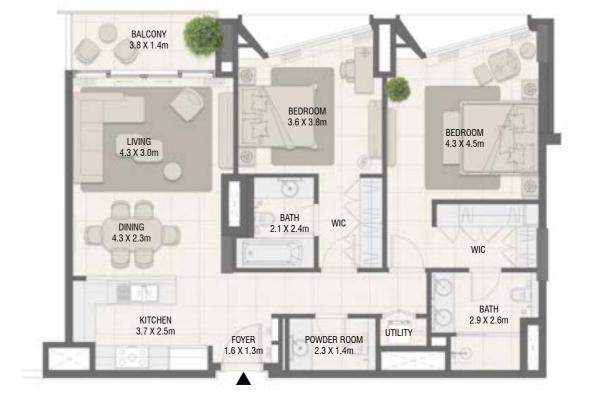

### **TOWER C** 2 Bedroom Type 01 M

Unit Area

1127.20

Balcony Area

66.31

Sqm

6.16

| Unit No.   | Unit   | Unit Area |      | Balcony Area |        | Total Area |  |
|------------|--------|-----------|------|--------------|--------|------------|--|
|            | Sqm    | Sqft      | Sqm  | Sqft         | Sqm    | Sqft       |  |
| 408 to 808 | 104.72 | 1127.20   | 6.16 | 66.31        | 110.88 | 1193.51    |  |

Unit No.

406 to 806

Total Area

Sqft

1193.51

Sqm

DESIGN AT OBSIGN AT OBSIGN OF STRICT OF STRICT

LIVING 4.5 X 3.8m