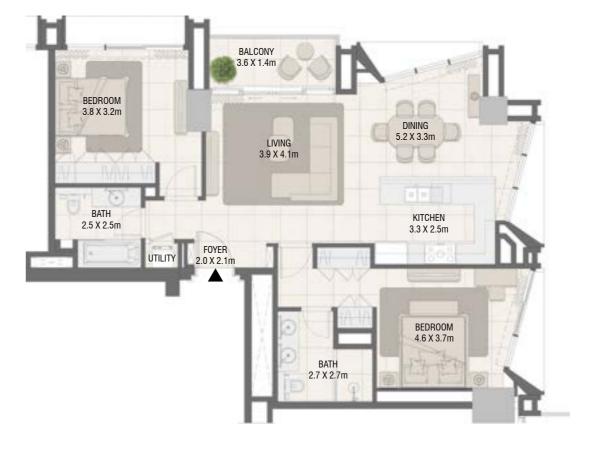

| Unit No. | Unit Area |         | Balcony Area |       | Total Area |         |
|----------|-----------|---------|--------------|-------|------------|---------|
|          | Sqm       | Sqft    | Sqm          | Sqft  | Sqm        | Sqft    |
| 201      | 103.44    | 1113.42 | 5.81         | 62.54 | 109.25     | 1175.96 |
| 301      | 103.48    | 1113.85 | 5.81         | 62.54 | 109.29     | 1176.39 |