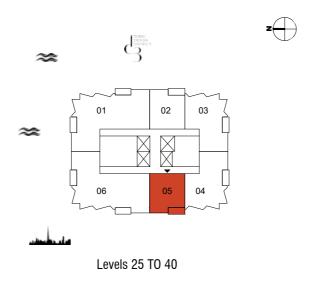

| Unit No. | Unit Area |         | Balcony Area |       | Total Area |         |
|----------|-----------|---------|--------------|-------|------------|---------|
|          | Sqm       | Sqft    | Sqm          | Sqft  | Sqm        | Sqft    |
| 204      | 101.69    | 1094.58 | 5.81         | 62.54 | 107.50     | 1157.12 |
| 304      | 101.80    | 1095.77 | 5.81         | 62.54 | 107.61     | 1158.31 |

### **TOWER B** 2 Bedroom Type 03

### **TOWER B** 2 Bedroom Type 03

| Unit No. | Unit Area |         | Balcony Area |       | Total Area |         |
|----------|-----------|---------|--------------|-------|------------|---------|
|          | Sqm       | Sqft    | Sqm          | Sqft  | Sqm        | Sqft    |
| 205      | 101.68    | 1094.47 | 5.81         | 62.54 | 107.49     | 1157.01 |
| 305      | 101.80    | 1095.77 | 5.81         | 62.54 | 107.61     | 1158.31 |