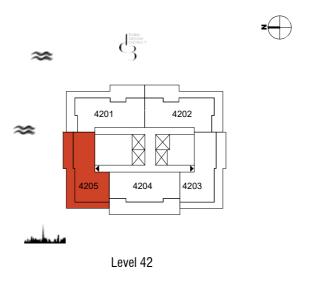

| Unit No. | Unit Area |         | Balcor | Balcony Area |        | Total Area |  |
|----------|-----------|---------|--------|--------------|--------|------------|--|
|          | Sqm       | Sqft    | Sqm    | Sqft         | Sqm    | Sqft       |  |
| 4205     | 194.22    | 2090.57 | 59.45  | 639.91       | 253.67 | 2730.48    |  |