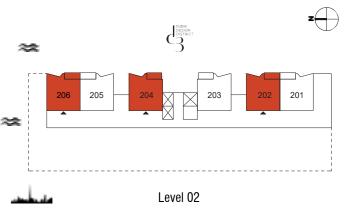

qft   | Sqm        | Sqft    |
| 3202     | 234.44    | 2523.49 | 58.59        | 630.66 | 293.03     | 3154.15 |

### DISCLAIMER: PLANS, DETAILS AND UNIT ORIENTATION INCLUDED ARE INDICATIVE ONLY AND ARE SUBJECT TO CHANGE BY THE DEVELOPER/SELLER AT ITS SOLE DISCRETION WITHOUT NOTICE AND/OR LIABILITY. ALL IMAGES, INCLUDING FEATURES, FINISHES, FURNISHINGS, VIEW AND SCALE ARE ILLUSTRATIVE ONLY. FINAL AREAS, ORIENTATION, DIMENSIONS, LAYOUT AND MATERIALS MAY DIFFER FROM THOSE STATED.

# FLOOR PLANS TOWER C





|III| MERAAS

## **TOWER C** 1 Bedroom Type 01



#### **TOWER C** 1 Bedroom Type 01 M









Balcony Area

6.16

5.80

6.16

Sqft

66.31

62.43

66.31

Unit Area

68.26

67.81

732.38

734.74

729.90

| rea    |  |
|--------|--|
| Sqft   |  |
| 798.69 |  |
| 797.17 |  |
| 796.21 |  |





| Unit No. | Unit Area |        | Balcor | ıy Area | Total | l Area |
|----------|-----------|--------|--------|---------|-------|--------|
|          | Sqm       | Sqft   | Sqm    | Sqft    | Sqm   | Sqft   |
| 201      | 67.64     | 728.07 | 6.16   | 66.31   | 73.80 | 794.38 |
| 203      | 68.25     | 734.64 | 5.81   | 62.54   | 74.06 | 797.18 |
| 205      | 68.05     | 732.48 | 6.16   | 66.31   | 74.21 | 798.79 |



Unit No.

202

204

206

Total Area

Sqm 74.20



## **TOWER C** 1 Bedroom Type 01

## DESIGN AT OF SIGN OF STRICT OF STRIC

**TOWER C** 1 Bedroom Type 01 M



Balcony Area

66.31

62.54

Sqm

6.16

Unit Area

Sqft

738.30

748.20

741.20









| Unit No.   | Unit  | Area   | Balcor | ny Area | Total Area |        |
|------------|-------|--------|--------|---------|--