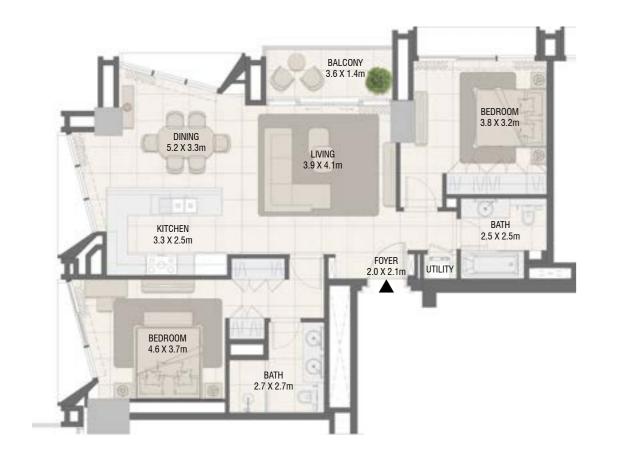

### **TOWER A** 1 Bedroom Type 02

### **TOWER A** 1 Bedroom Type 02 M

| Unit No. | Unit Area |        | Balcony Area |       | Total Area |        |
|----------|-----------|--------|--------------|-------|------------|--------|
|          | Sqm       | Sqft   | Sqm          | Sqft  | Sqm        | Sqft   |
| 203      | 69.78     | 751.11 | 5.80         | 62.43 | 75.58      | 813.54 |
| 305      | 69.79     | 751.21 | 5.80         | 62.43 | 75.59      | 813.64 |