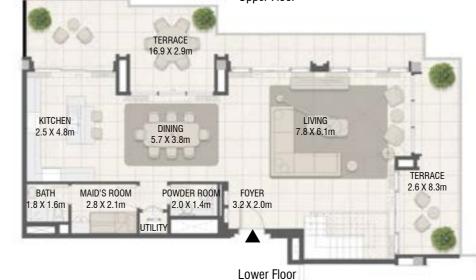

### Duplex - 3 Bedroom Type 05

| Unit No. | Unit   | Area    | Balcor | ny Area | Tota   | l Area  |
|----------|--------|---------|--------|---------|--------|---------|
|          | Sqm    | Sqft    | Sqm    | Sqft    | Sqm    | Sqft    |
| 3204     | 236.88 | 2549.76 | 71.99  | 774.89  | 308.87 | 3324.65 |

## DESIGN AT DESIGN DISTRICT QUARTER AT 1 DUBAI DESIGN DISTRICT 3

| Unit No. | Unit Area |         | Balcony Area |        | Total Area |         |
|----------|-----------|---------|--------------|--------|------------|---------|
|          | Sqm       | Sqft    | Sqm          | Sqft   | Sqm        | Sqft    |
| 3205     | 236.87    | 2549.65 | 71.99        | 774.89 | 308.86     | 3324.54 |

#### **TOWER A** Duplex - 3 Bedroom Type 05 M

Duplex - 3 Bedroom Type 06 M