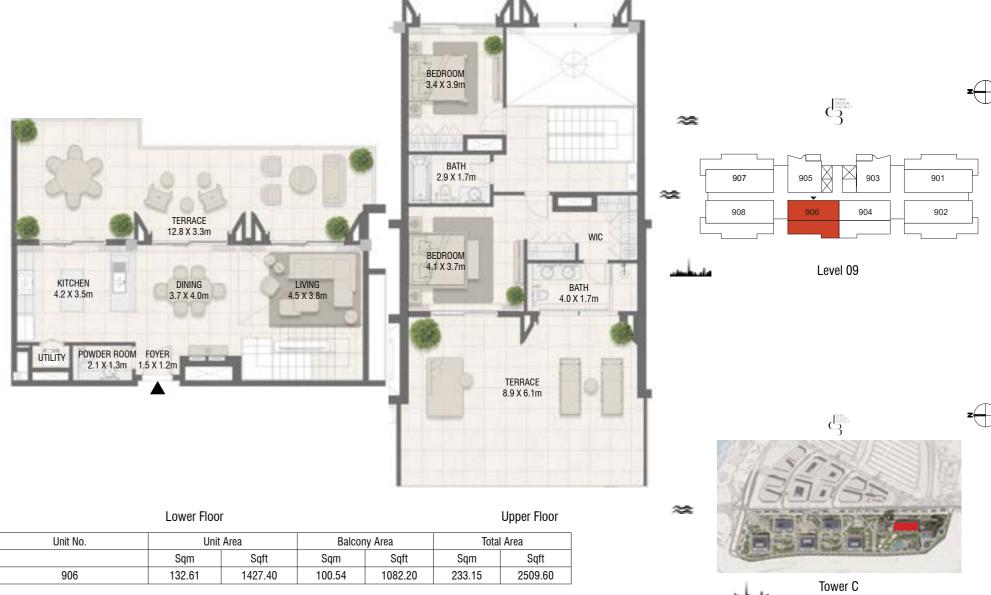

TERRACE 12.8 X 3.3m

Lower Floor

Unit Area

1427.40

**KITCHEN** 

4.2 X 3.5m

Sqm

100.41

Unit No.

904

DESIGN AT DESIGN DISTRICT
3

**TOWER C** 2 Bedroom Type 04 M