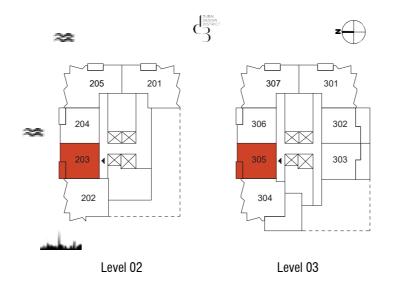

### **TOWER A** 1 Bedroom Type 02 M

| Unit No. | Unit Area |        | Balcony Area |       | Total Area |        |
|----------|-----------|--------|--------------|-------|------------|--------|
|          | Sqm       | Sqft   | Sqm          | Sqft  | Sqm        | Sqft   |
| 203      | 69.78     | 751.11 | 5.80         | 62.43 | 75.58      | 813.54 |
| 305      | 69.79     | 751.21 | 5.80         | 62.43 | 75.59      | 813.64 |

| ≈  | C Sistem Sistem | 2 |
|----|-----------------|---|
| ** | 205 201         |   |
|    | Level 02        |   |