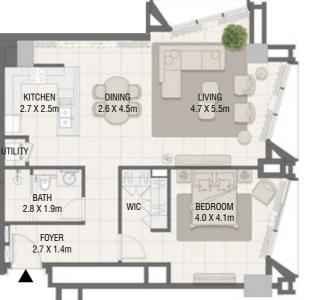

## **TOWER B** 1 Bedroom Type 02

### **TOWER B** 1 Bedroom Type 02 M

| Unit No.  | Unit Area |        | Balcony Area |       | Total Area |        |
|-----------|-----------|--------|--------------|-------|------------|--------|
|           | Sqm       | Sqft   | Sqm          | Sqft  | Sqm        | Sqft   |
| 202       | 68.09     | 732.91 | 5.80         | 62.43 | 73.89      | 795.34 |
| 206       | 68.13     | 733.35 | 5.80         | 62.43 | 73.93      | 795.78 |
| 306 & 302 | 68.11     | 733.13 | 5.80         | 62.43 | 73.91      | 795.56 |

| Unit No.      | Unit Area |        | Balcony Area |       | Total Area |        |
|---------------|-----------|--------|--------------|-------|------------|--------|
|               | Sqm       | Sqft   | Sqm          | Sqft  | Sqm        | Sqft   |
| 203, 303, 307 | 68.11     | 733.13 | 5.80         | 62.43 | 73.91      | 795.56 |
| 207           | 68.10     | 733.02 | 5.80         | 62.43 | 73.90      | 795.45 |