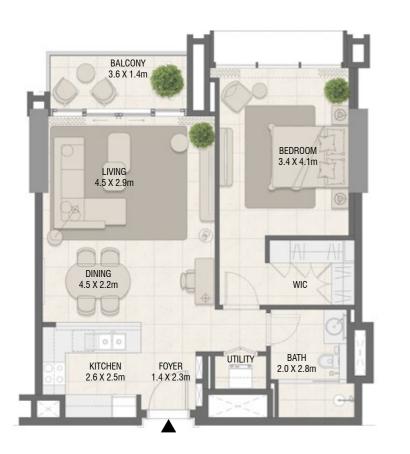

## **TOWER B** 1 Bedroom Type 02

### **TOWER B** 1 Bedroom Type 02 M

| Unit No.  | Unit Area |        | Balcony Area |       | Total Area |        |
|-----------|-----------|--------|--------------|-------|------------|--------|
|           | Sqm       | Sqft   | Sqm          | Sqft  | Sqm        | Sqft   |
| 202       | 68.09     | 732.91 | 5.80         | 62.43 | 73.89      | 795.34 |
| 206       | 68.13     | 733.35 | 5.80         | 62.43 | 73.93      | 795.78 |
| 306 & 302 | 68.11     | 733.13 | 5.80         | 62.43 | 73.91      | 795.56 |

| Unit No.      | Unit Area |        | Balcony Area |       | Total Area |        |
|---------------|-----------|--------|--------------|-------|------------|--------|
|               | Sqm       | Sqft   | Sqm          | Sqft  | Sqm        | Sqft   |
| 203, 303, 307 | 68.11     | 733.13 | 5.80         | 62.43 | 73.91      | 795.56 |
| 207           | 68.10     | 733.02 | 5.80         | 62.43 | 73.90      | 795.45 |