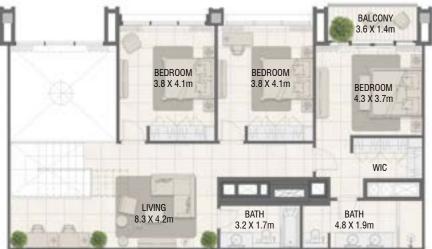

### Duplex - 3 Bedroom Type 05

| Unit No. | Unit   | Area    | Balcor | ny Area | Tota   | l Area  |
|----------|--------|---------|--------|---------|--------|---------|
|          | Sqm    | Sqft    | Sqm    | Sqft    | Sqm    | Sqft    |
| 3204     | 236.88 | 2549.76 | 71.99  | 774.89  | 308.87 | 3324.65 |

## DESIGN AT DESIGN DISTRICT QUARTER AT 1 DUBAI DESIGN DISTRICT 3

| Unit No. | Unit Area |         | Balcony Area |        | Total Area |         |
|----------|-----------|---------|--------------|--------|------------|---------|
|          | Sqm       | Sqft    | Sqm          | Sqft   | Sqm        | Sqft    |
| 3205     | 236.87    | 2549.65 | 71.99        | 774.89 | 308.86     | 3324.54 |

## **TOWER A**

DESIGN AT DESIGN DISTRICT

QUARTER

AT 1

DUBAI DESIGN DISTRICT

3

**TOWER A** Duplex - 3 Bedroom Type 06

| Unit No. | Unit Area Balcony Area |         | Unit No. Unit Area |        | ny Area | Total   | l Area |
|----------|------------------------|---------|--------------------|--------|---------|---------|--------|
|          | Sqm                    | Sqft    | Sqm                | Sqft   | Sqm     | Sqft    |        |
| 3203     | 196.31                 | 2113.06 | 59.45              | 639.91 | 255.76  | 2752.97 |        |

#### **TOWER A**

Duplex - 3 Bedroom Type 07

Lowe

|III|MERAAS

| Unit No. | Unit Area |         | Balcony Area |        | Total Area |         |
|----------|-----------|---------|--------------|--------|------------|---------|
|          | Sqm       | Sqft    | Sqm          | Sqft   | Sqm        | Sqft    |
| 3202     | 234.44    | 2523.49 | 58.59        | 630.66 | 293.03     | 3154.15 |