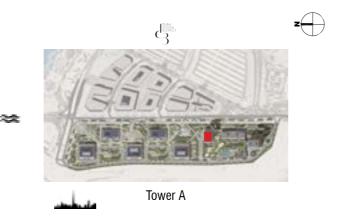

1122.25 | 5.81   | 62.54   | 110.07 | 1184.79 |
| 408 to 1508 | 104.25    | 1122.14 | 5.81   | 62.54   | 110.06 | 1184.68 |







| Unit No.     | Unit Area |         | Balcony Area |        | Total Area |         |
|--------------|-----------|---------|--------------|--------|------------|---------|
|              | Sqm       | Sqft    | Sqm          | Sqft   | Sqm        | Sqft    |
| 1705 to 3005 | 144.83    | 1558.94 | 11.59        | 124.75 | 156.42     | 1683.69 |











### **TOWER A** 3 Bedroom Type 02



**TOWER A** 3 Bedroom Type 02 M



Unit Area

1484.24

Balcony Area

62.54

Sqm

5.81

| *  | DUBAIN MESICACT                   | 2 |
|----|-----------------------------------|---|
| ** | 06 01 01 02 03 03 Levels 17 to 30 |   |
|    |                                   |   |





| m<br>A |  |
|--------|--|
| и      |  |
| 4      |  |
|        |  |
|        |  |

| ≈  | e Design<br>District                 | 2 |
|----|--------------------------------------|---|
| ** | 06 01 01 03 03 03 03 Levels 17 to 30 |   |
|    |                                      |   |







Unit No.

1704 to 3004



Total Area

Sqft

1546.78

Sqm

## DESIGN AT OF SIGNED AT OF SIGNE

|III|MERAAS

### **TOWER A**

### Duplex - 3 Bedroom Type 05





| Unit No. | Unit   | Area    | Balcor | ny Area | Tota   | l Area  |
|----------|--------|---------|--------|---------|--------|---------|
|          | Sqm    | Sqft    | Sqm    | Sqft    | Sqm    | Sqft    |
| 3204     | 236.88 | 2549.76 | 71.99  | 774.89  | 308.87 | 3324.65 |

Lower Floor





## DESIGN AT DESIGN DISTRICT QUARTER AT 1 DUBA