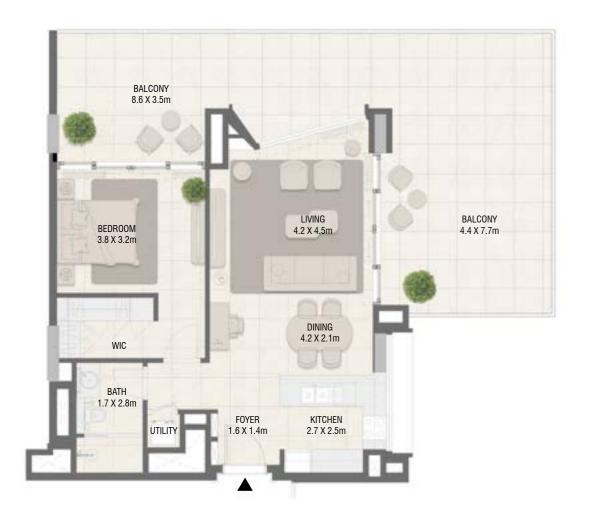

### **TOWER C** 2 Bedroom Type 01 M

Unit Area

1127.20

Balcony Area

66.31

Sqm

6.16

| Unit No.   | Unit   | Unit Area |      | Balcony Area |        | Total Area |  |
|------------|--------|-----------|------|--------------|--------|------------|--|
|            | Sqm    | Sqft      | Sqm  | Sqft         | Sqm    | Sqft       |  |
| 408 to 808 | 104.72 | 1127.20   | 6.16 | 66.31        | 110.88 | 1193.51    |  |

Unit No.

406 to 806

Total Area

Sqft

1193.51

Sqm

DESIGN AT OBSIGN AT OBSIGN OF STRICT OF STRICT

LIVING 4.5 X 3.8m