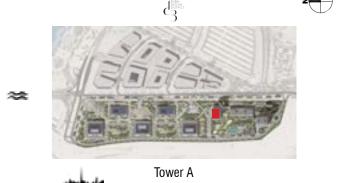

--|---------|
|              | Sqm       | Sqft    | Sqm          | Sqft   | Sqm        | Sqft    |
| 1705 to 3005 | 144.83    | 1558.94 | 11.59        | 124.75 | 156.42     | 1683.69 |











### **TOWER A** 3 Bedroom Type 02



**TOWER A** 3 Bedroom Type 02 M



Unit Area

1484.24

Balcony Area

62.54

Sqm

5.81

| *  | DUBAIN MESICACT                   | 2 |
|----|-----------------------------------|---|
| ** | 06 01 01 02 03 03 Levels 17 to 30 |   |
|    |                                   |   |





| m<br>A |  |
|--------|--|
| и      |  |
| 4      |  |
|        |  |
|        |  |

| ≈  | e Design<br>District                 | 2 |
|----|--------------------------------------|---|
| ** | 06 01 01 03 03 03 03 Levels 17 to 30 |   |
|    |                                      |   |







Unit No.

1704 to 3004



Total Area

Sqft

1546.78

Sqm

## DESIGN AT OF SIGNED AT OF SIGNE

|III|MERAAS

### **TOWER A**

### Duplex - 3 Bedroom Type 05





| Unit No. | Unit   | Area    | Balcor | ny Area | Tota   | l Area  |
|----------|--------|---------|--------|---------|--------|---------|
|          | Sqm    | Sqft    | Sqm    | Sqft    | Sqm    | Sqft    |
| 3204     | 236.88 | 2549.76 | 71.99  | 774.89  | 308.87 | 3324.65 |

Lower Floor





## DESIGN AT DESIGN DISTRICT QUARTER AT 1 DUBAI DESIGN DISTRICT 3





| Unit No. | Unit Area |         | Balcony Area |        | Total Area |         |
|----------|-----------|---------|--------------|--------|------------|---------|
|          | Sqm       | Sqft    | Sqm          | Sqft   | Sqm        | Sqft    |
| 3205     | 236.87