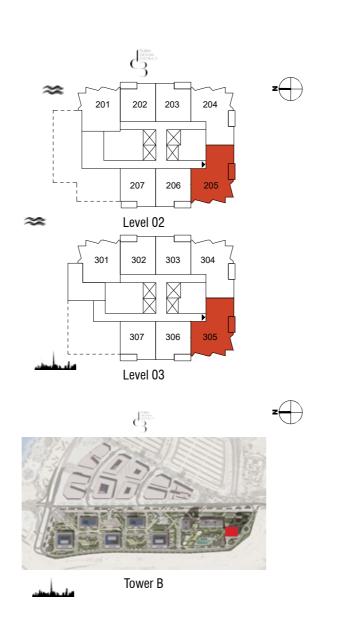

## **TOWER B** 1 Bedroom Type 02

### **TOWER B** 1 Bedroom Type 02 M

| Unit No.  | Unit Area |        | Balcony Area |       | Total Area |        |
|-----------|-----------|--------|--------------|-------|------------|--------|
|           | Sqm       | Sqft   | Sqm          | Sqft  | Sqm        | Sqft   |
| 202       | 68.09     | 732.91 | 5.80         | 62.43 | 73.89      | 795.34 |
| 206       | 68.13     | 733.35 | 5.80         | 62.43 | 73.93      | 795.78 |
| 306 & 302 | 68.11     | 733.13 | 5.80         | 62.43 | 73.91      | 795.56 |

| Unit No.      | Unit Area |        | Balcony Area |       | Total Area |        |
|---------------|-----------|--------|--------------|-------|------------|--------|
|               | Sqm       | Sqft   | Sqm          | Sqft  | Sqm        | Sqft   |
| 203, 303, 307 | 68.11     | 733.13 | 5.80         | 62.43 | 73.91      | 795.56 |
| 207           | 68.10     | 733.02 | 5.80         | 62.43 | 73.90      | 795.45 |