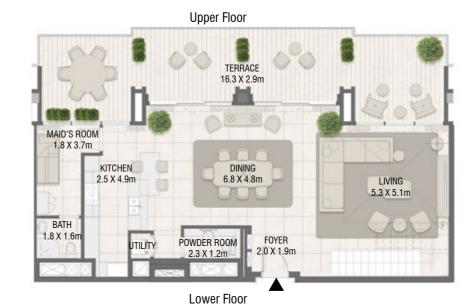

#### **TOWER B**

Duplex - 3 Bedroom Type 06

| Unit No. | Unit Area |         | Balcony Area |        | Total Area |         |
|----------|-----------|---------|--------------|--------|------------|---------|
|          | Sqm       | Sqft    | Sqm          | Sqft   | Sqm        | Sqft    |
| 4204     | 232.37    | 2501.21 | 58.59        | 630.66 | 290.96     | 3131.87 |

#### **TOWER B**

Duplex - 3 Bedroom Type 07 M