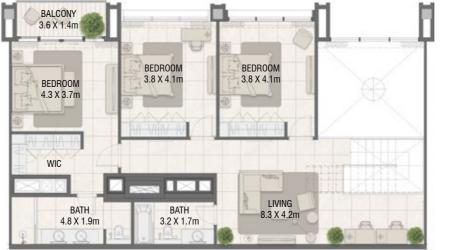

### **TOWER B** 3 Bedroom Type 05

| Unit No. | Unit Area |         | Balcony Area |        | Total Area |         |
|----------|-----------|---------|--------------|--------|------------|---------|
|          | Sqm       | Sqft    | Sqm          | Sqft   | Sqm        | Sqft    |
| 4201     | 235.10    | 2530.60 | 71.91        | 774.03 | 307.01     | 3304.63 |