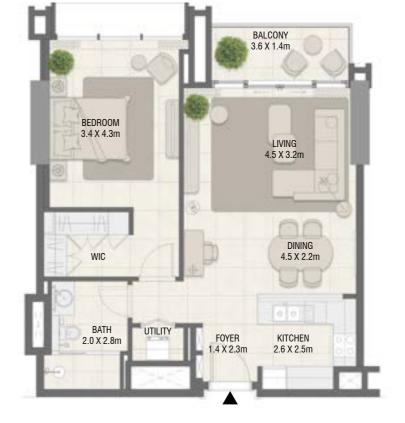

### **TOWER A** 1 Bedroom Type 02

### **TOWER A** 1 Bedroom Type 02 M

| Unit No. | Unit Area |        | Balcony Area |       | Total Area |        |
|----------|-----------|--------|--------------|-------|------------|--------|
|          | Sqm       | Sqft   | Sqm          | Sqft  | Sqm        | Sqft   |
| 203      | 69.78     | 751.11 | 5.80         | 62.43 | 75.58      | 813.54 |
| 305      | 69.79     | 751.21 | 5.80         | 62.43 | 75.59      | 813.64 |