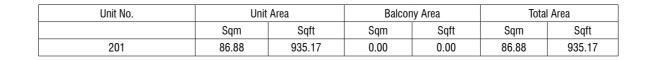

| Unit No. | Unit Area |         | Balcony Area |       | Total Area |         |
|----------|-----------|---------|--------------|-------|------------|---------|
|          | Sqm       | Sqft    | Sqm          | Sqft  | Sqm        | Sqft    |
| 201      | 103.44    | 1113.42 | 5.81         | 62.54 | 109.25     | 1175.96 |
| 301      | 103.48    | 1113.85 | 5.81         | 62.54 | 109.29     | 1176.39 |