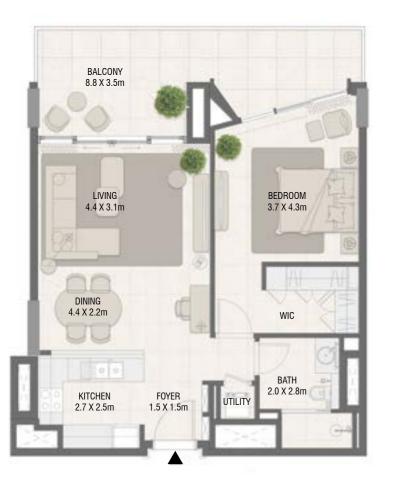

### **TOWER A** 1 Bedroom Type 02

### **TOWER A** 1 Bedroom Type 02 M

| Unit No. | Unit Area |        | Balcony Area |       | Total Area |        |
|----------|-----------|--------|--------------|-------|------------|--------|
|          | Sqm       | Sqft   | Sqm          | Sqft  | Sqm        | Sqft   |
| 203      | 69.78     | 751.11 | 5.80         | 62.43 | 75.58      | 813.54 |
| 305      | 69.79     | 751.21 | 5.80         | 62.43 | 75.59      | 813.64 |