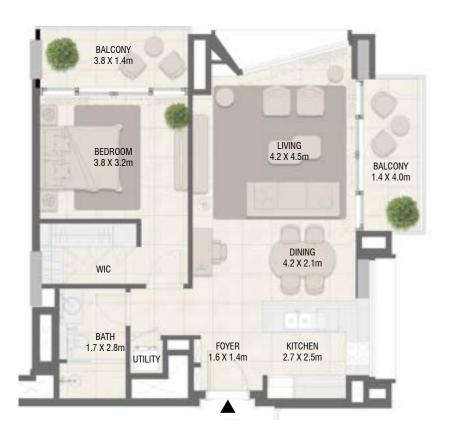

## **TOWER C** 1 Bedroom Type 04

**TOWER C** 1 Bedroom Type 04 M

Unit Area

67.43

725.81

Balcony Area

133.36

Sqm

| Unit No.   | Unit Area |        | Balcon | ıy Area | Total | Area   |
|------------|-----------|--------|--------|---------|-------|--------|
|            | Sqm       | Sqft   | Sqm    | Sqft    | Sqm   | Sqft   |
| 402 to 802 | 67.43     | 705.01 | 12.39  | 133.36  | 79.82 | 859.17 |
| 411 to 811 | 07.43     | 725.81 | 12.39  | 133.30  | 79.02 | 009.17 |