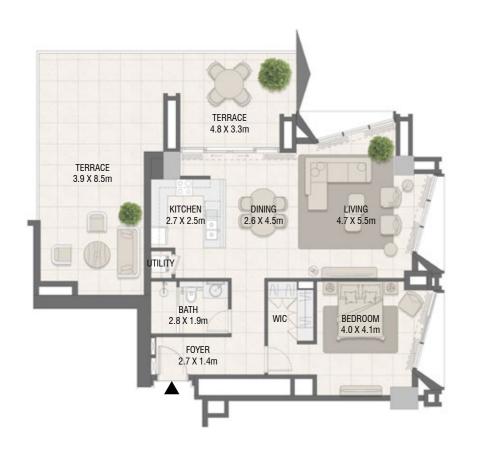

## **TOWER B** 1 Bedroom Type 02

### **TOWER B** 1 Bedroom Type 02 M

| Unit No.  | Unit Area |        | Balcony Area |       | Total Area |        |
|-----------|-----------|--------|--------------|-------|------------|--------|
|           | Sqm       | Sqft   | Sqm          | Sqft  | Sqm        | Sqft   |
| 202       | 68.09     | 732.91 | 5.80         | 62.43 | 73.89      | 795.34 |
| 206       | 68.13     | 733.35 | 5.80         | 62.43 | 73.93      | 795.78 |
| 306 & 302 | 68.11     | 733.13 | 5.80         | 62.43 | 73.91      | 795.56 |

| Unit No.      | Unit Area |        | Balcony Area |       | Total Area |        |
|---------------|-----------|--------|--------------|-------|------------|--------|
|               | Sqm       | Sqft   | Sqm          | Sqft  | Sqm        | Sqft   |
| 203, 303, 307 | 68.11     | 733.13 | 5.80         | 62.43 | 73.91      | 795.56 |
| 207           | 68.10     | 733.02 | 5.80         | 62.43 | 73.90      | 795.45 |