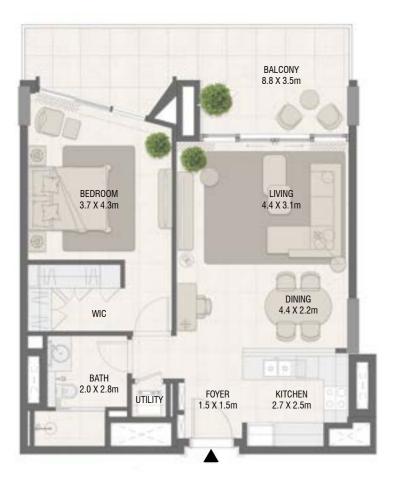

## **TOWER C** 1 Bedroom Type 01

#### **TOWER C** 1 Bedroom Type 01 M

Balcony Area

6.16

5.80

6.16

Sqft

66.31

62.43