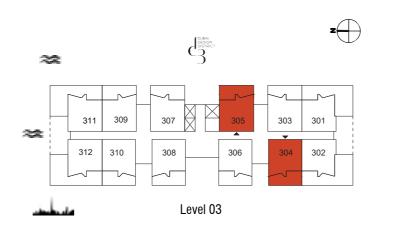

### **TOWER A** 1 Bedroom Type 02 M

| Unit No. | Unit Area |        | Balcony Area |       | Total Area |        |
|----------|-----------|--------|--------------|-------|------------|--------|
|          | Sqm       | Sqft   | Sqm          | Sqft  | Sqm        | Sqft   |
| 203      | 69.78     | 751.11 | 5.80         | 62.43 | 75.58      | 813.54 |
| 305      | 69.79     | 751.21 | 5.80         | 62.43 | 75.59      | 813.64 |