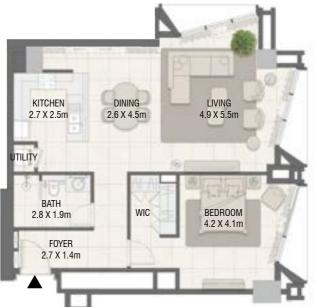

### **TOWER A** 1 Bedroom Type 02

### **TOWER A** 1 Bedroom Type 02 M

| Unit No. | Unit Area |        | Balcony Area |       | Total Area |        |
|----------|-----------|--------|--------------|-------|------------|--------|
|          | Sqm       | Sqft   | Sqm          | Sqft  | Sqm        | Sqft   |
| 203      | 69.78     | 751.11 | 5.80         | 62.43 | 75.58      | 813.54 |
| 305      | 69.79     | 751.21 | 5.80         | 62.43 | 75.59      | 813.64 |