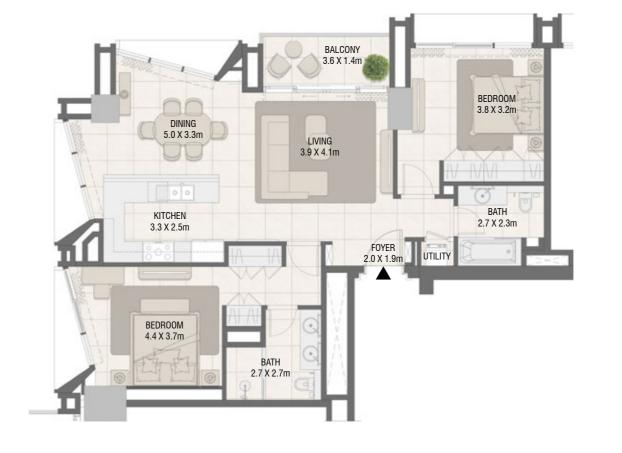

## **TOWER B** 1 Bedroom Type 02

### **TOWER B** 1 Bedroom Type 02 M

| Unit No.  | Unit Area |        | Balcony Area |       | Total Area |        |
|-----------|-----------|--------|--------------|-------|------------|--------|
|           | Sqm       | Sqft   | Sqm          | Sqft  | Sqm        | Sqft   |
| 202       | 68.09     | 732.91 | 5.80         | 62.43 | 73.89      | 795.34 |
| 206       | 68.13     | 733.35 | 5.80         | 62.43 | 73.93      | 795.78 |
| 306 & 302 | 68.11     | 733.13 | 5.80         | 62.43 | 73.91      | 795.56 |

| Unit No.      | Unit Area |        | Balcony Area |       | Total Area |        |
|---------------|-----------|--------|--------------|-------|------------|--------|
|               | Sqm       | Sqft   | Sqm          | Sqft  | Sqm        | Sqft   |
| 203, 303, 307 | 68.11     | 733.13 | 5.80         | 62.43 | 73.91      | 795.56 |
| 207           | 68.10     | 733.02 | 5.80         | 62.43 | 73.90      | 795.45 |