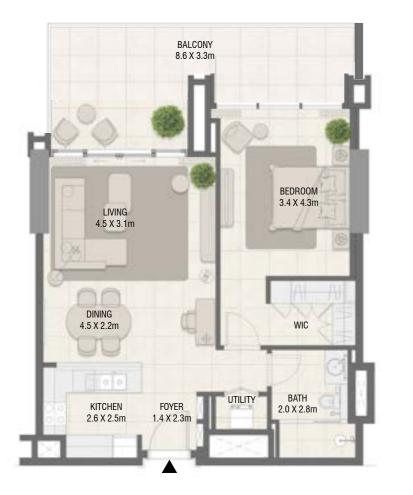

### **TOWER A** 1 Bedroom Type 02 B

**TOWER A** 1 Bedroom Type 02 B M

| Unit No. | Unit  | Area   | Balcon | y Area | Total | Area    |
|----------|-------|--------|--------|--------|-------|---------|
|          | Sqm   | Sqft   | Sqm    | Sqft   | Sqm   | Sqft    |
| 302      | 69.79 | 751.21 | 24.14  | 259.84 | 93.93 | 1011.05 |