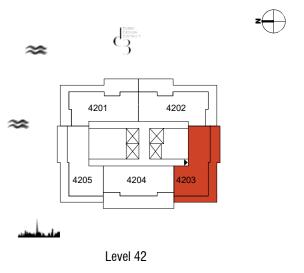

|III|MERAAS

| Unit No. | Unit Area |         | Balcony Area |        | Total Area |         |
|----------|-----------|---------|--------------|--------|------------|---------|
|          | Sqm       | Sqft    | Sqm          | Sqft   | Sqm        | Sqft    |
| 4203     | 194.22    | 2090.57 | 59.45        | 639.91 | 253.67     | 2730.48 |