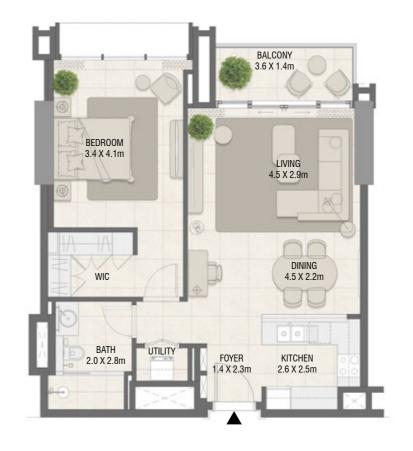

## **TOWER B** 1 Bedroom Type 02

### **TOWER B** 1 Bedroom Type 02 M

| Unit No.    | Unit Area |        | Balcony Area |       | Total Area |        |
|-------------|-----------|--------|--------------|-------|------------|--------|
|             | Sqm       | Sqft   | Sqm          | Sqft  | Sqm        | Sqft   |
| 402 to 2302 | 68.97     | 742.39 | E 00         | 62.43 | 74.77      | 904.90 |
| 406 to 2306 | 00.97     | 742.39 | 5.80         | 02.43 | 14.77      | 804.82 |

| Unit No.                  | Unit Area |        | Balcony Area |       | Total Area |        |
|---------------------------|-----------|--------|--------------|-------|------------|--------|
|                           | Sqm       | Sqft   | Sqm          | Sqft  | Sqm        | Sqft   |
| 403 to 2303 & 407 to 2307 | 68.97     | 742.39 | 5.80         | 62.43 | 74.77      | 804.82 |
| 2502 to 4002              | 70.56     | 759.50 | 5.80         | 62.43 | 76.36      | 821.93 |