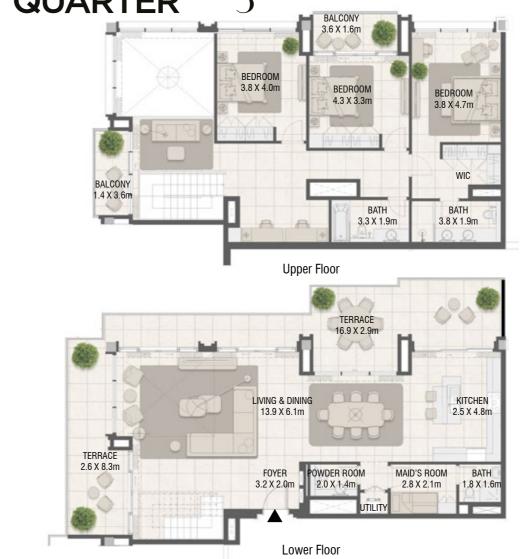

### **TOWER B** 3 Bedroom Type 05

| Unit No. | Unit Area |         | Balcony Area |        | Total Area |         |
|----------|-----------|---------|--------------|--------|------------|---------|
|          | Sqm       | Sqft    | Sqm          | Sqft   | Sqm        | Sqft    |
| 4201     | 235.10    | 2530.60 | 71.91        | 774.03 | 307.01     | 3304.63 |

#### **TOWER B**

Duplex - 3 Bedroom Type 05 M

|          |        | Lower F | loor   |         |            |         |
|----------|--------|---------|--------|---------|------------|---------|
| Unit No. | Unit   | Area    | Balcor | ny Area | Total Area |         |
|          | Sqm    | Sqft    | Sqm    | Sqft    | Sqm        | Sqft    |
| 4202     | 235.10 | 2530.60 | 71.91  | 774.03  | 307.01     | 3304.63 |