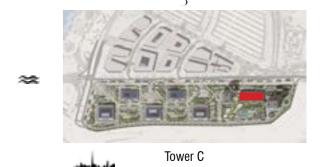

## **TOWER C** 1 Bedroom Type 04

**TOWER C** 1 Bedroom Type 04 M

Unit Area

67.43

725.81

Balcony Area

133.36

Sqm

12.39

| 2 | *  |    | d <u>.</u> | UBAI<br>ESIGN<br>ISTRICT |    | 2  |
|---|----|----|------------|--------------------------|----|----|
| ≈ | 11 | 09 | 07         | 05                       | 03 | 01 |
|   | 12 | 10 | - 08       | 06                       | 04 | 02 |
| 4 |    |    | Levels (   | 04 to 08                 |    |    |

| Unit No.   | Unit Area |        | Balcon | ıy Area | Total | Area   |
|------------|-----------|--------|--------|---------|-------|--------|
|            | Sqm       | Sqft   | Sqm    | Sqft    | Sqm   | Sqft   |
| 402 to 802 | 67.43     | 705.01 | 12.39  | 133.36  | 79.82 | 859.17 |
| 411 to 811 | 07.43     | 725.81 | 12.39  | 133.30  | 79.02 | 009.17 |