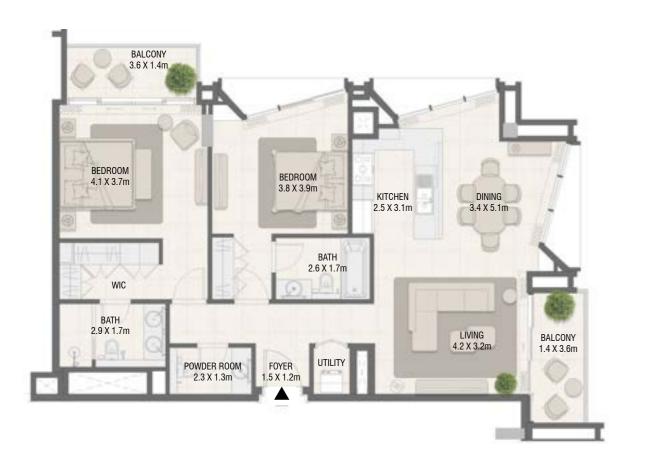

### **TOWER A** 3 Bedroom Type 01

| Unit No.    | Unit Area |         | Balcor | ny Area | Tota   | l Area  |
|-------------|-----------|---------|--------|---------|--------|---------|
|             | Sqm       | Sqft    | Sqm    | Sqft    | Sqm    | Sqft    |
| 404 to 1504 | 104.26    | 1122.25 | 5.81   | 62.54   | 110.07 | 1184.79 |
| 408 to 1508 | 104.25    | 1122.14 | 5.81   | 62.54   | 110.06 | 1184.68 |