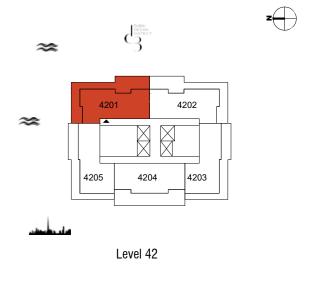

### **TOWER B** 3 Bedroom Type 05

| Unit No. | Unit Area |         | Balcony Area |        | Total Area |         |
|----------|-----------|---------|--------------|--------|------------|---------|
|          | Sqm       | Sqft    | Sqm          | Sqft   | Sqm        | Sqft    |
| 4201     | 235.10    | 2530.60 | 71.91        | 774.03 | 307.01     | 3304.63 |

#### **TOWER B**

Duplex - 3 Bedroom Type 05 M

|          |        | Lower F | loor   |         |            |         |
|----------|--------|---------|--------|---------|------------|---------|
| Unit No. | Unit   | Area    | Balcor | ny Area | Total Area |         |
|          | Sqm    | Sqft    | Sqm    | Sqft    | Sqm        | Sqft    |
| 4202     | 235.10 | 2530.60 | 71.91  | 774.03  | 307.01     | 3304.63 |