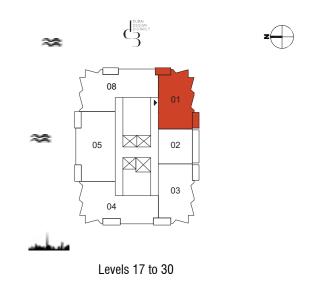

### **TOWER A** 3 Bedroom Type 01

| Unit No.    | Unit Area |         | Balcor | ny Area | Tota   | l Area  |
|-------------|-----------|---------|--------|---------|--------|---------|
|             | Sqm       | Sqft    | Sqm    | Sqft    | Sqm    | Sqft    |
| 404 to 1504 | 104.26    | 1122.25 | 5.81   | 62.54   | 110.07 | 1184.79 |
| 408 to 1508 | 104.25    | 1122.14 | 5.81   | 62.54   | 110.06 | 1184.68 |