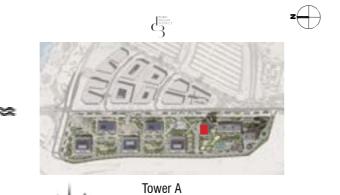

No. | Unit   | Area    | Balcor | ny Area | Tota   | l Area  |
|----------|--------|---------|--------|---------|--------|---------|
|          | Sqm    | Sqft    | Sqm    | Sqft    | Sqm    | Sqft    |
| 3204     | 236.88 | 2549.76 | 71.99  | 774.89  | 308.87 | 3324.65 |

Lower Floor





## DESIGN AT DESIGN DISTRICT QUARTER AT 1 DUBAI DESIGN DISTRICT 3





| Unit No. | Unit Area |         | Balcony Area |        | Total Area |         |
|----------|-----------|---------|--------------|--------|------------|---------|
|          | Sqm       | Sqft    | Sqm          | Sqft   | Sqm        | Sqft    |
| 3205     | 236.87    | 2549.65 | 71.99        | 774.89 | 308.86     | 3324.54 |

#### **TOWER A** Duplex - 3 Bedroom Type 05 M









Duplex - 3 Bedroom Type 06 M





## **TOWER A**







DESIGN AT DESIGN DISTRICT

QUARTER

AT 1

DUBAI DESIGN DISTRICT

3

**TOWER A** Duplex - 3 Bedroom Type 06





| Unit No. | Unit Area Balcony Area |         | Unit No. Unit Area |        | ny Area | Total   | l Area |
|----------|------------------------|---------|--------------------|--------|---------|---------|--------|
|          | Sqm                    | Sqft    | Sqm                | Sqft   | Sqm     | Sqft    |        |
| 3203     | 196.31                 | 2113.06 | 59.45              | 639.91 | 255.76  | 2752.97 |        |









Unit No.

DESIGN AT REPORTED

2.5 X 3.8m

LIVING 5.3 X 4.9m

BEDROOM

4.8 X 3.4m

BEDROOM 3.8 X 3.2m

639.91

Balcony Area

Sqm

59.45

BATH

Upper Floor

Lower Floor

Sqft

2112.74

Unit Area

5.9 X 4.0m

BEDROOM 4.9 X 3.1m

Total Area

Sqft

2752.