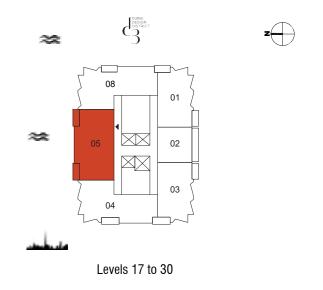

| *  | DUBAIN MESICACT                   | 2 |
|----|-----------------------------------|---|
| ** | 06 01 01 02 03 03 Levels 17 to 30 |   |
|    |                                   |   |

| m<br>A |  |
|--------|--|
| и      |  |
| 4      |  |
|        |  |
|        |  |

| ≈  | e Design<br>District                 | 2 |
|----|--------------------------------------|---|
| ** | 06 01 01 03 03 03 03 Levels 17 to 30 |   |
|    |                                      |   |

Unit No.