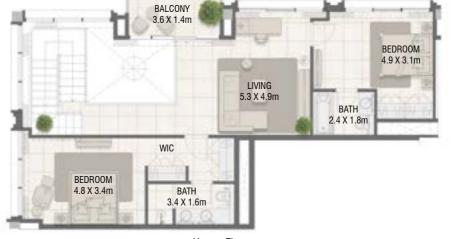

### **TOWER A** 1 Bedroom Type 02

### **TOWER A** 1 Bedroom Type 02 M

| Unit No. | Unit Area |        | Balcony Area |       | Total Area |        |
|----------|-----------|--------|--------------|-------|------------|--------|
|          | Sqm       | Sqft   | Sqm          | Sqft  | Sqm        | Sqft   |
| 203      | 69.78     | 751.11 | 5.80         | 62.43 | 75.58      | 813.54 |
| 305      | 69.79     | 751.21 | 5.80         | 62.43 | 75.59      | 813.64 |