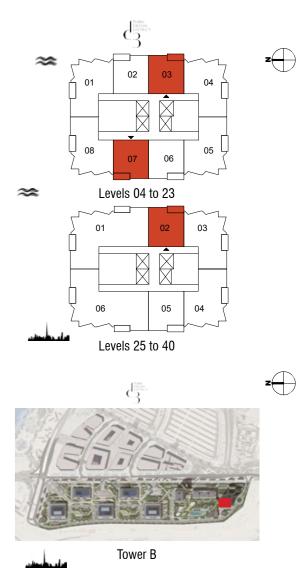

## **TOWER B** 1 Bedroom Type 02

### **TOWER B** 1 Bedroom Type 02 M

| Unit No.  | Unit Area |        | Balcony Area |       | Total Area |        |
|-----------|-----------|--------|--------------|-------|------------|--------|
|           | Sqm       | Sqft   | Sqm          | Sqft  | Sqm        | Sqft   |
| 202       | 68.09     | 732.91 | 5.80         | 62.43 | 73.89      | 795.34 |
| 206       | 68.13     | 733.35 | 5.80         | 62.43 | 73.93      | 795.78 |
| 306 & 302 | 68.11     | 733.13 | 5.80         | 62.43 | 73.91      | 795.56 |

| Unit No.      | Unit Area |        | Balcony Area |       | Total Area |        |
|---------------|-----------|--------|--------------|-------|------------|--------|
|               | Sqm       | Sqft   | Sqm          | Sqft  | Sqm        | Sqft   |
| 203, 303, 307 | 68.11     | 733.13 | 5.80         | 62.43 | 73.91      | 795.56 |
| 207           | 68.10     | 733.02 | 5.80         | 62.43 | 73.90      | 795.45 |