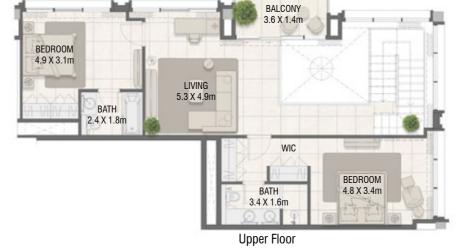

### **TOWER B** 3 Bedroom Type 05

| Unit No. | Unit Area |         | Balcony Area |        | Total Area |         |
|----------|-----------|---------|--------------|--------|------------|---------|
|          | Sqm       | Sqft    | Sqm          | Sqft   | Sqm        | Sqft    |
| 4201     | 235.10    | 2530.60 | 71.91        | 774.03 | 307.01     | 3304.63 |

#### **TOWER B**

Duplex - 3 Bedroom Type 05 M

|          |        | Lower F | loor   |         |            |         |
|----------|--------|---------|--------|---------|------------|---------|
| Unit No. | Unit   | Area    | Balcor | ny Area | Total Area |         |
|          | Sqm    | Sqft    | Sqm    | Sqft    | Sqm        | Sqft    |
| 4202     | 235.10 | 2530.60 | 71.91  | 774.03  | 307.01     | 3304.63 |