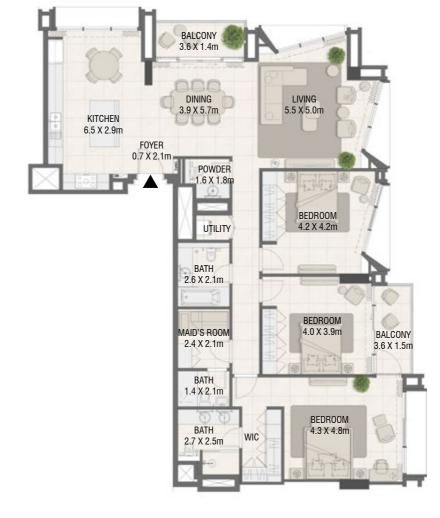

### **TOWER B**

### 2 Bedroom Type 03

| Unit No.     | Unit   | Unit Area |      | ıy Area | Total  | Area    |
|--------------|--------|-----------|------|---------|--------|---------|
|              | Sqm    | Sqft      | Sqm  | Sqft    | Sqm    | Sqft    |
| 2504 to 4004 | 104.25 | 1122.14   | 5.81 | 62.54   | 110.06 | 1184.68 |

| Unit No.     | Unit Area |         | Balcony Area |        | Total Area |         |
|--------------|-----------|---------|--------------|--------|------------|---------|
|              | Sqm       | Sqft    | Sqm          | Sqft   | Sqm        | Sqft    |
| 2501 to 4001 | 176.07    | 1895.20 | 11.49        | 123.68 | 187.56     | 2018.88 |

### **TOWER B** 3 Bedroom Type 03