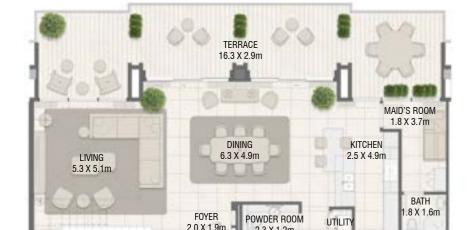

### Duplex - 3 Bedroom Type 05

| Unit No. | Unit   | Area    | Balcor | ny Area | Tota   | l Area  |
|----------|--------|---------|--------|---------|--------|---------|
|          | Sqm    | Sqft    | Sqm    | Sqft    | Sqm    | Sqft    |
| 3204     | 236.88 | 2549.76 | 71.99  | 774.89  | 308.87 | 3324.65 |

## DESIGN AT DESIGN DISTRICT QUARTER AT 1 DUBAI DESIGN DISTRICT 3

| Unit No. | Unit Area |         | Balcony Area |        | Total Area |         |
|----------|-----------|---------|--------------|--------|------------|---------|
|          | Sqm       | Sqft    | Sqm          | Sqft   | Sqm        | Sqft    |
| 3205     | 236.87    | 2549.65 | 71.99        | 774.89 | 308.86     | 3324.54 |

## **TOWER A**

DESIGN AT DESIGN DISTRICT

QUARTER

AT 1

DUBAI DESIGN DISTRICT

3

**TOWER A** Duplex - 3 Bedroom Type 06

| Unit No. | Unit Area Balcony Area |         | Unit No. Unit Area |        | ny Area | Total   | l Area |
|----------|------------------------|---------|--------------------|--------|---------|---------|--------|
|          | Sqm                    | Sqft    | Sqm                | Sqft   | Sqm     | Sqft    |        |
| 3203     | 196.31                 | 2113.06 | 59.45              | 639.91 | 255.76  | 2752.97 |        |

#### **TOWER A**

Duplex - 3 Bedroom Type 07

Lowe

|III|MERAAS

| Unit No. | Unit Area |         | Balcony Area |        | Total Area |         |
|----------|-----------|---------|--------------|--------|------------|---------|
|          | Sqm       | Sqft    | Sqm          | Sqft   | Sqm        | Sqft    |
| 3202     | 234.44    | 2523.49 | 58.59        | 630.66 | 293.03     | 3154.15 |