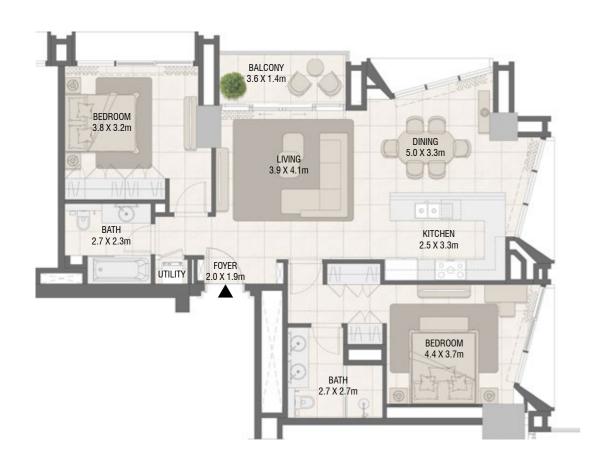

## **TOWER B** 1 Bedroom Type 02

### **TOWER B** 1 Bedroom Type 02 M

| Unit No.  | Unit Area |        | Balcony Area |       | Total Area |        |
|-----------|-----------|--------|--------------|-------|------------|--------|
|           | Sqm       | Sqft   | Sqm          | Sqft  | Sqm        | Sqft   |
| 202       | 68.09     | 732.91 | 5.80         | 62.43 | 73.89      | 795.34 |
| 206       | 68.13     | 733.35 | 5.80         | 62.43 | 73.93      | 795.78 |
| 306 & 302 | 68.11     | 733.13 | 5.80         | 62.43 | 73.91      | 795.56 |

| Unit No.      | Unit Area |        | Balcony Area |       | Total Area |        |
|---------------|-----------|--------|--------------|-------|------------|--------|
|               | Sqm       | Sqft   | Sqm          | Sqft  | Sqm        | Sqft   |
| 203, 303, 307 | 68.11     | 733.13 | 5.80         | 62.43 | 73.91      | 795.56 |
| 207           | 68.10     | 733.02 | 5.80         | 62.43 | 73.90      | 795.45 |