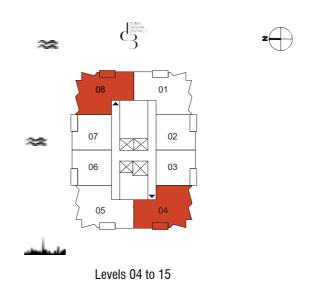

### **TOWER A** 1 Bedroom Type 02

### **TOWER A** 1 Bedroom Type 02 M

| Unit No. | Unit Area |        | Balcony Area |       | Total Area |        |
|----------|-----------|--------|--------------|-------|------------|--------|
|          | Sqm       | Sqft   | Sqm          | Sqft  | Sqm        | Sqft   |
| 203      | 69.78     | 751.11 | 5.80         | 62.43 | 75.58      | 813.54 |
| 305      | 69.79     | 751.21 | 5.80         | 62.43 | 75.59      | 813.64 |