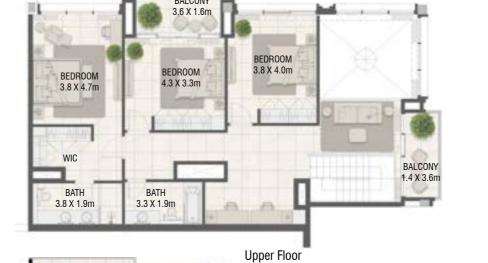

### Duplex - 3 Bedroom Type 05

| Unit No. | Unit   | Area    | Balcor | ny Area | Tota   | l Area  |
|----------|--------|---------|--------|---------|--------|---------|
|          | Sqm    | Sqft    | Sqm    | Sqft    | Sqm    | Sqft    |
| 3204     | 236.88 | 2549.76 | 71.99  | 774.89  | 308.87 | 3324.65 |

## DESIGN AT DESIGN DISTRICT QUARTER AT 1 DUBAI DESIGN DISTRICT 3

| Unit No. | Unit Area |         | Balcony Area |        | Total Area |         |
|----------|-----------|---------|--------------|--------|------------|---------|
|          | Sqm       | Sqft    | Sqm          | Sqft   | Sqm        | Sqft    |
| 3205     | 236.87    | 2549.65 | 71.99        | 774.89 | 308.86     | 3324.54 |

#### **TOWER A** Duplex - 3 Bedroom Type 05 M

Duplex - 3 Bedroom Type 06 M