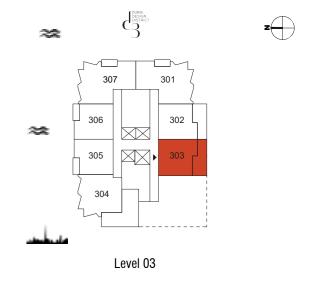

### **TOWER A** 1 Bedroom Type 02 B

**TOWER A** 1 Bedroom Type 02 B M

| Unit No. | Unit  | Area   | Balcon | y Area | Total | Area    |
|----------|-------|--------|--------|--------|-------|---------|
|          | Sqm   | Sqft   | Sqm    | Sqft   | Sqm   | Sqft    |
| 302      | 69.79 | 751.21 | 24.14  | 259.84 | 93.93 | 1011.05 |

| Unit No. | Unit Area |        | Balcony Area |        | Total Area |         |
|----------|-----------|--------|--------------|--------|------------|---------|
|          | Sqm Sqft  |        | Sqm          | Sqft   | Sqm        | Sqft    |
| 303      | 69.79     | 751.21 | 24.00        | 258.33 | 93.79      | 1009.54 |