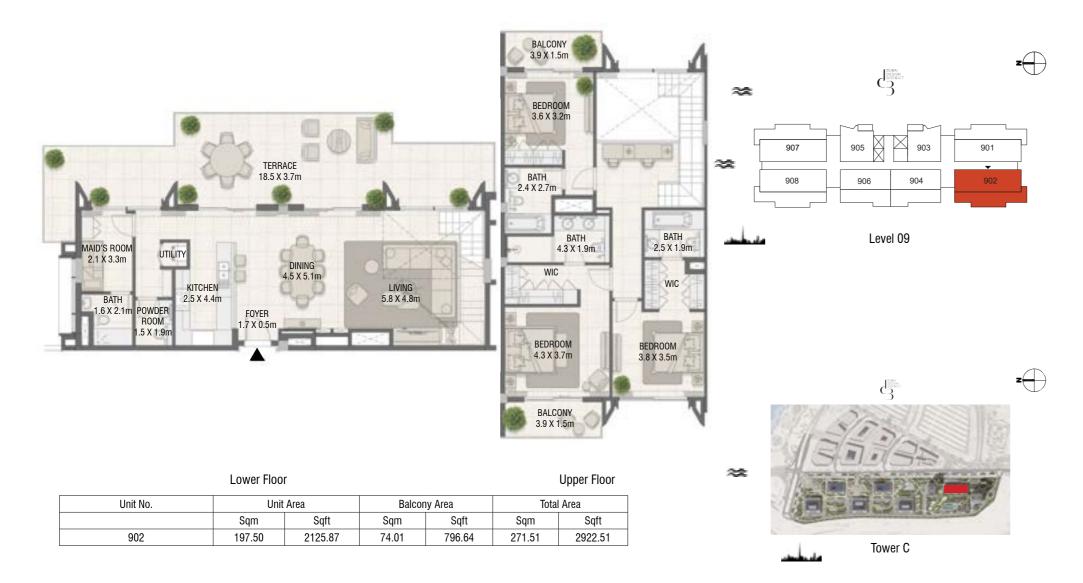

6.16











| Unit No.   | Unit   | Unit Area |      | Balcony Area |        | Total Area |  |
|------------|--------|-----------|------|--------------|--------|------------|--|
|            | Sqm    | Sqft      | Sqm  | Sqft         | Sqm    | Sqft       |  |
| 408 to 808 | 104.72 | 1127.20   | 6.16 | 66.31        | 110.88 | 1193.51    |  |



Unit No.

406 to 806



Total Area

Sqft

1193.51

Sqm

DESIGN AT OBSIGN AT OBSIGN OF STRICT OF STRICT

LIVING 4.5 X 3.8m

TERRACE 12.8 X 3.3m

Lower Floor

Unit Area

1427.40

**KITCHEN** 

4.2 X 3.5m

Sqm

100.41







Unit No.

904

DESIGN AT DESIGN DISTRICT
3

**TOWER C** 2 Bedroom Type 04 M





## **TOWER C** 3 Bedroom Type 04



**TOWER C** 3 Bedroom Type 04











## **TOWER C** 3 Bedroom Type 04



**TOWER C** 3 Bedroom Type 04











## **TOWER B** 1 Bedroom Type 02



### **TOWER B** 1 Bedroom Type 02 M



| Unit No.  | Unit Area |        | Balcony Area |       | Total Area |        |
|-----------|-----------|--------|--------------|-------|------------|--------|
|           | Sqm       | Sqft   | Sqm          | Sqft  | Sqm        | Sqft   |
| 202       | 68.09     | 732.91 | 5.80         | 62.43 | 73.89      | 795.34 |
| 206       | 68.13     | 733.35 | 5.80         | 62.43 | 73.93      | 795.78 |
| 306 & 302 | 68.11     | 733.13 | 5.80         | 62.43 | 73.91      | 795.56 |





| Unit No.      | Unit Area |        | Balcony Area |       | Total Area |        |
|---------------|-----------|--------|--------------|-------|------------|--------|
|               | Sqm       | Sqft   | Sqm          | Sqft  |