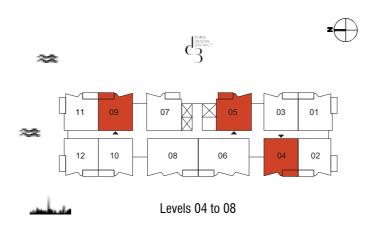

12.39

| 2 | *  |    | d <u>.</u> | UBAI<br>ESIGN<br>ISTRICT |    | 2  |
|---|----|----|------------|--------------------------|----|----|
| ≈ | 11 | 09 | 07         | 05                       | 03 | 01 |
|   | 12 | 10 | - 08       | 06                       | 04 | 02 |
| 4 |    |    | Levels (   | 04 to 08                 |    |    |