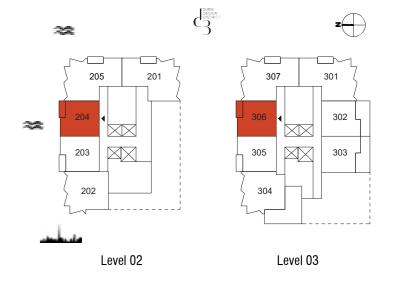

### **TOWER A** 1 Bedroom Type 02

### **TOWER A** 1 Bedroom Type 02 M

| Unit No. | Unit Area |        | Balcony Area |       | Total Area |        |
|----------|-----------|--------|--------------|-------|------------|--------|
|          | Sqm       | Sqft   | Sqm          | Sqft  | Sqm        | Sqft   |
| 203      | 69.78     | 751.11 | 5.80         | 62.43 | 75.58      | 813.54 |
| 305      | 69.79     | 751.21 | 5.80         | 62.43 | 75.59      | 813.64 |

| Unit No. | Unit Area |        | Balcony Area |       | Total Area |        |
|----------|-----------|--------|--------------|-------|------------|--------|
|          | Sqm       | Sqft   | Sqm          | Sqft  | Sqm        | Sqft   |
| 204      | 69.78     | 751.11 | 5.80         | 62.43 | 75.58      | 813.54 |
| 306      | 69.79     | 751.21 | 5.80         | 62.43 | 75.59      | 813.64 |

## **TOWER A** 1 Bedroom Type 02

**TOWER A** 1 Bedroom Type 02 M

| Unit No.    | Unit Area |        | Balcony Area |       | Total Area |        |
|-------------|-----------|--------|--------------|-------|------------|--------|
|             | Sqm Sqft  |        | Sqm          | Sqft  | Sqm        | Sqft   |
| 402 to 1502 | 70.63     | 760.25 | 5.80         | 62.43 | 76.43      | 822.68 |
| 406 to 1506 | 70.65     | 760.47 | 5.80         | 62.43 | 76.45      | 822.90 |