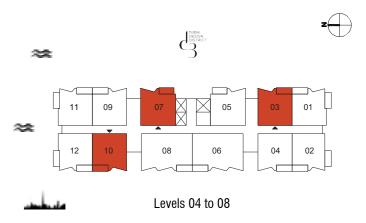

12.39

| 2 | *  |    | d <u>.</u> | UBAI<br>ESIGN<br>ISTRICT |    | 2  |
|---|----|----|------------|--------------------------|----|----|
| ≈ | 11 | 09 | 07         | 05                       | 03 | 01 |
|   | 12 | 10 | - 08       | 06                       | 04 | 02 |
| 4 |    |    | Levels (   | 04 to 08                 |    |    |