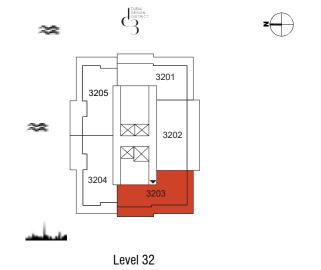

## **TOWER A**

DESIGN AT DESIGN DISTRICT

QUARTER

AT 1

DUBAI DESIGN DISTRICT

3

**TOWER A** Duplex - 3 Bedroom Type 06

| Unit No. | Unit Area Balcony Area |         | Unit No. Unit Area |        | ny Area | Total   | l Area |
|----------|------------------------|---------|--------------------|--------|---------|---------|--------|
|          | Sqm                    | Sqft    | Sqm                | Sqft   | Sqm     | Sqft    |        |
| 3203     | 196.31                 | 2113.06 | 59.45              | 639.91 | 255.76  | 2752.97 |        |