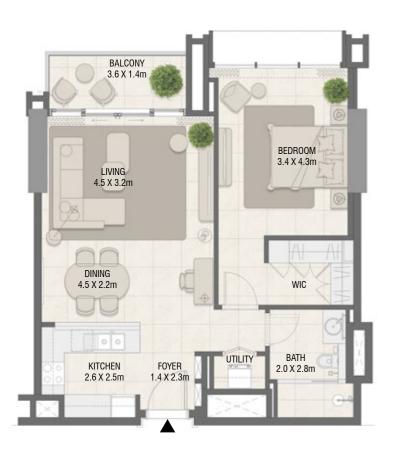

## **TOWER B** 1 Bedroom Type 02

### **TOWER B** 1 Bedroom Type 02 M

| Unit No.  | Unit Area |        | Balcony Area |       | Total Area |        |
|-----------|-----------|--------|--------------|-------|------------|--------|
|           | Sqm       | Sqft   | Sqm          | Sqft  | Sqm        | Sqft   |
| 202       | 68.09     | 732.91 | 5.80         | 62.43 | 73.89      | 795.34 |
| 206       | 68.13     | 733.35 | 5.80         | 62.43 | 73.93      | 795.78 |
| 306 & 302 | 68.11     | 733.13 | 5.80         | 62.43 | 73.91      | 795.56 |

| Unit No.      | Unit Area |        | Balcony Area |       | Total Area |        |
|---------------|-----------|--------|--------------|-------|------------|--------|
|               | Sqm       | Sqft   | Sqm          | Sqft  | Sqm        | Sqft   |
| 203, 303, 307 | 68.11     | 733.13 | 5.80         | 62.43 | 73.91      | 795.56 |
| 207           | 68.10     | 733.02 | 5.80         | 62.43 | 73.90      | 795.45 |