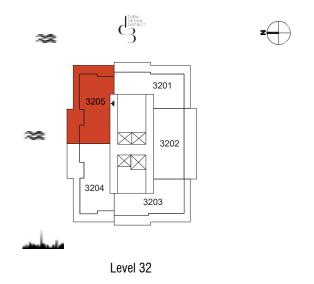

### Duplex - 3 Bedroom Type 05

| Unit No. | Unit   | Area    | Balcor | ny Area | Tota   | l Area  |
|----------|--------|---------|--------|---------|--------|---------|
|          | Sqm    | Sqft    | Sqm    | Sqft    | Sqm    | Sqft    |
| 3204     | 236.88 | 2549.76 | 71.99  | 774.89  | 308.87 | 3324.65 |

## DESIGN AT DESIGN DISTRICT QUARTER AT 1 DUBAI DESIGN DISTRICT 3

| Unit No. | Unit Area |         | Balcony Area |        | Total Area |         |
|----------|-----------|---------|--------------|--------|------------|---------|
|          | Sqm       | Sqft    | Sqm          | Sqft   | Sqm        | Sqft    |
| 3205     | 236.87    | 2549.65 | 71.99        | 774.89 | 308.86     | 3324.54 |

#### **TOWER A** Duplex - 3 Bedroom Type 05 M

Duplex - 3 Bedroom Type 06 M