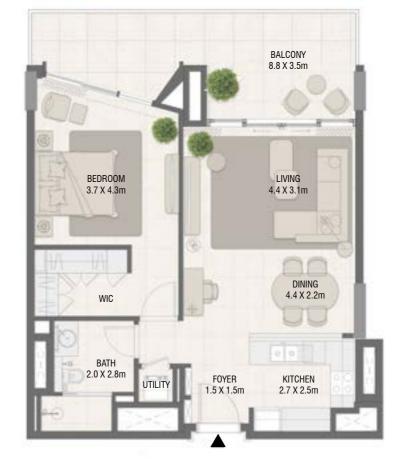

#### **TOWER C** 1 Bedroom Type 01 B

| Unit No. | Unit Area |        | Balcor | ıy Area | Total | Area    |
|----------|-----------|--------|--------|---------|-------|---------|
|          | Sqm       | Sqft   | Sqm    | Sqft    | Sqm   | Sqft    |
| 303      | 68.56     | 737.97 | 26.59  | 286.21  | 95.15 | 1024.18 |
| 306      | 67.72     | 728.93 | 26.86  | 289.12  | 94.58 | 1018.05 |

| Unit No. | Unit  | Area   | Balcor | ny Area | Tota  | l Area  |
|----------|-------|--------|--------|---------|-------|---------|
|          | Sqm   | Sqft   | Sqm    | Sqft    | Sqm   | Sqft    |
| 307      | 69.11 | 743.89 | 26.86  | 289.12  | 95.97 | 1033.01 |
| 310      | 67.72 | 728.93 | 26.59  | 286.21  | 94.31 | 1015.14 |

### TOWER C 1 Bedroom Type 01 B M

**TOWER C** 1 Bedroom Type 01 B M

| Unit No. | Unit  | Area   | Balcor | y Area | Tota  | l Area  |
|----------|-------|--------|--------|--------|-------|---------|
|          | Sqm   | Sqft   | Sqm    | Sqft   | Sqm   | Sqft    |
| 304      | 67.72 | 728.93 | 26.59  | 286.21 | 94.31 | 1015.14 |
| 305      | 68.77 | 740.23 | 26.86  | 289.12 | 95.63 | 1029.35 |

| Unit No. | Unit  | Area   | Balcor | ıy Area | Total Area |         |
|----------|-------|--------|--------|---------|------------|---------|
|          | Sqm   | Sqft   | Sqm    | Sqft    | Sqm        | Sqft    |
| 308      | 67.72 | 728.93 | 26.86  | 289.12  | 94.58      | 1018.05 |
| 309      | 68.57 | 738.08 | 26.59  | 286.21  | 95.16      | 1024.29 |