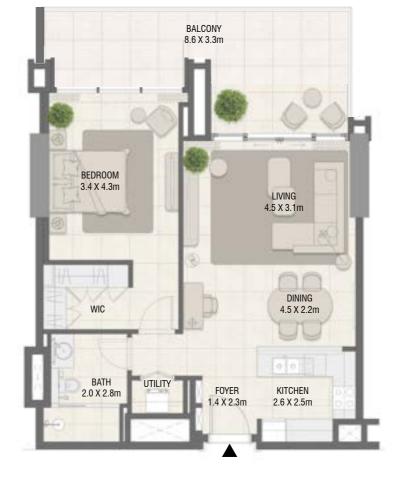

### **TOWER A** 1 Bedroom Type 02 B

**TOWER A** 1 Bedroom Type 02 B M

| Unit No. | Unit  | Area   | Balcon | y Area | Total | Area    |
|----------|-------|--------|--------|--------|-------|---------|
|          | Sqm   | Sqft   | Sqm    | Sqft   | Sqm   | Sqft    |
| 302      | 69.79 | 751.21 | 24.14  | 259.84 | 93.93 | 1011.05 |