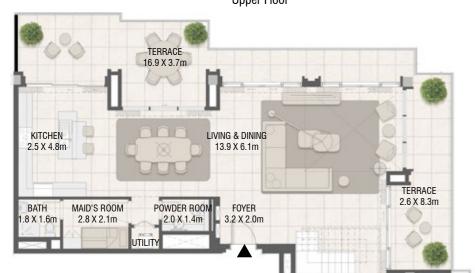

### **TOWER B** 3 Bedroom Type 05

| Unit No. | Unit Area |         | Balcony Area |        | Total Area |         |
|----------|-----------|---------|--------------|--------|------------|---------|
|          | Sqm       | Sqft    | Sqm          | Sqft   | Sqm        | Sqft    |
| 4201     | 235.10    | 2530.60 | 71.91        | 774.03 | 307.01     | 3304.63 |

Lower Floor