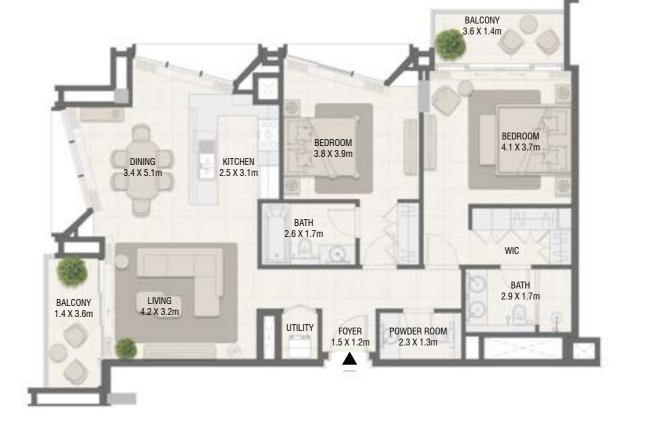

| Unit No. | Unit Area |         | Balcony Area |       | Total Area |         |
|----------|-----------|---------|--------------|-------|------------|---------|
|          | Sqm       | Sqft    | Sqm          | Sqft  | Sqm        | Sqft    |
| 204      | 101.69    | 1094.58 | 5.81         | 62.54 | 107.50     | 1157.12 |
| 304      | 101.80    | 1095.77 | 5.81         | 62.54 | 107.61     | 1158.31 |

### **TOWER B** 2 Bedroom Type 03

| Unit No. | Unit Area |         | Balcony Area |       | Total Area |         |
|----------|-----------|---------|--------------|-------|------------|---------|
|          | Sqm       | Sqft    | Sqm          | Sqft  | Sqm        | Sqft    |
| 205      | 101.68    | 1094.47 | 5.81         | 62.54 | 107.49     | 1157.01 |
| 305      | 101.80    | 1095.77 | 5.81         | 62.54 | 107.61     | 1158.31 |

| Unit No.    | Unit Area |         | Balcony Area |       | Total Area |         |
|-------------|-----------|---------|--------------|-------|------------|---------|
|             | Sqm       | Sqft    | Sqm          | Sqft  | Sqm        | Sqft    |
| 401 to 2301 | 102.62    | 1104.59 | 5.81         | 62.54 | 108.43     | 1167.13 |
| 405 to 2305 | 102.66    | 1105.02 | 5.81         | 62.54 | 108.47     | 1167.56 |

### **TOWER B** 2 Bedroom Type 03 M

| Unit No.    | Unit Area Balcony Area |         |      | ny Area | Total Area |         |  |
|-------------|------------------------|---------|------|---------|------------|---------|--|
|             | Sqm                    | Sqft    | Sqm  | Sqft    | Sqm        | Sqft    |  |
| 404 to 2304 | 102.66                 | 1105.02 | 5.81 | 62.54   | 108.47     | 1167.56 |  |
| 408 to 2308 | 102.62                 | 1104.59 | 5.81 | 62.54   | 108.43     | 1167.13 |  |