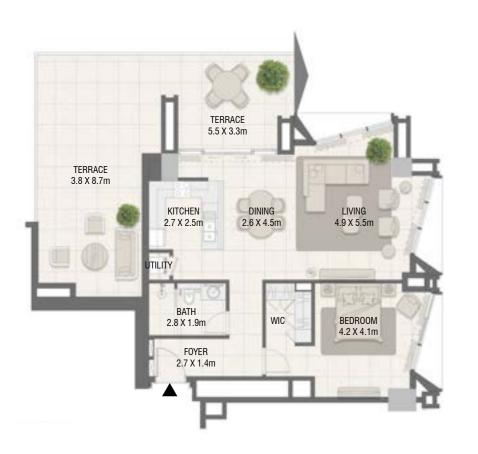

### **TOWER A** 2 Bedroom Type 02

| Unit No. | Unit  | Area   | Balcor | ny Area | Tota   | l Area  |
|----------|-------|--------|--------|---------|--------|---------|
|          | Sqm   | Sqft   | Sqm    | Sqft    | Sqm    | Sqft    |
| 304      | 87.34 | 940.12 | 51.86  | 558.22  | 139.20 | 1498.34 |