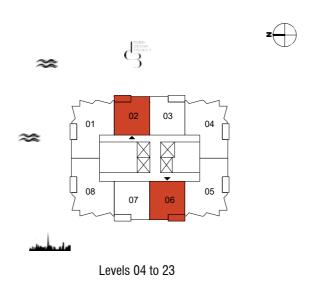

------|--------------|-------|------------|--------|
|               | Sqm       | Sqft   | Sqm          | Sqft  | Sqm        | Sqft   |
| 203, 303, 307 | 68.11     | 733.13 | 5.80         | 62.43 | 73.91      | 795.56 |
| 207           | 68.10     | 733.02 | 5.80         | 62.43 | 73.90      | 795.45 |









## **TOWER B** 1 Bedroom Type 02



### **TOWER B** 1 Bedroom Type 02 M



| Unit No.    | Unit Area |        | Balcony Area |       | Total Area |        |
|-------------|-----------|--------|--------------|-------|------------|--------|
|             | Sqm       | Sqft   | Sqm          | Sqft  | Sqm        | Sqft   |
| 402 to 2302 | 68.97     | 742.39 | E 00         | 62.43 | 74.77      | 904.90 |
| 406 to 2306 | 00.97     | 742.39 | 5.80         | 02.43 | 14.77      | 804.82 |







| Unit No.                  | Unit Area |        | Balcony Area |       | Total Area |        |
|---------------------------|-----------|--------|--------------|-------|------------|--------|
|                           | Sqm       | Sqft   | Sqm          | Sqft  | Sqm        | Sqft   |
| 403 to 2303 & 407 to 2307 | 68.97     | 742.39 | 5.80         | 62.43 | 74.77      | 804.82 |
| 2502 to 4002              | 70.56     | 759.50 | 5.80         | 62.43 | 76.36      | 821.93 |









## **TOWER B** 1 Bedroom Type 02



#### **TOWER B** 1 Bedroom Type 06



| Unit No.     | Unit Area |        | Balcony Area |       | Total Area |        |
|--------------|-----------|--------|--------------|-------|------------|--------|
|              | Sqm       | Sqft   | Sqm          | Sqft  | Sqm