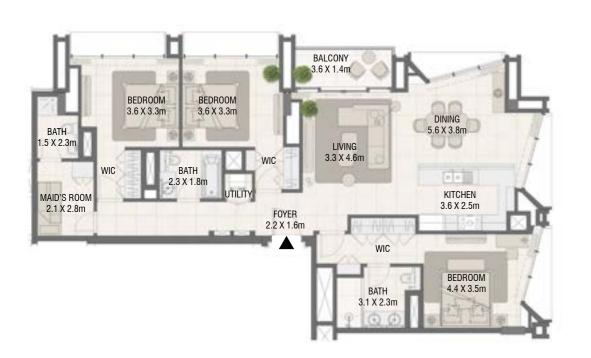

### **TOWER A** 3 Bedroom Type 01

| Unit No.    | Unit Area |         | Balcor | ny Area | Tota   | l Area  |
|-------------|-----------|---------|--------|---------|--------|---------|
|             | Sqm       | Sqft    | Sqm    | Sqft    | Sqm    | Sqft    |
| 404 to 1504 | 104.26    | 1122.25 | 5.81   | 62.54   | 110.07 | 1184.79 |
| 408 to 1508 | 104.25    | 1122.14 | 5.81   | 62.54   | 110.06 | 1184.68 |