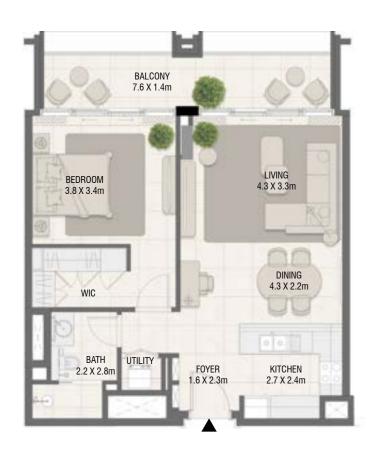

### **TOWER A** 1 Bedroom Type 02 B

**TOWER A** 1 Bedroom Type 02 B M

| Unit No. | Unit  | Area   | Balcon | y Area | Total | Area    |
|----------|-------|--------|--------|--------|-------|---------|
|          | Sqm   | Sqft   | Sqm    | Sqft   | Sqm   | Sqft    |
| 302      | 69.79 | 751.21 | 24.14  | 259.84 | 93.93 | 1011.05 |

| Unit No. | Unit Area |        | Balcony Area |        | Total Area |         |
|----------|-----------|--------|--------------|--------|------------|---------|
|          | Sqm Sqft  |        | Sqm          | Sqft   | Sqm        | Sqft    |
| 303      | 69.79     | 751.21 | 24.00        | 258.33 | 93.79      | 1009.54 |