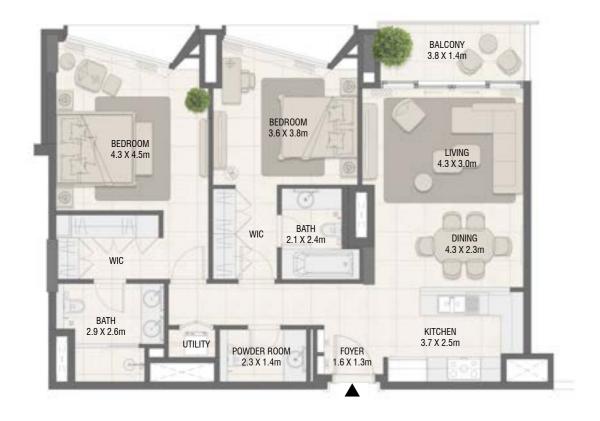

### **TOWER C** 1 Bedroom Type 04 B

**TOWER C** 1 Bedroom Type 04 B M

| Unit No. | Unit Area |        | Balcor | ıy Area | Total  | Area    |
|----------|-----------|--------|--------|---------|--------|---------|
|          | Sqm       | Sqft   | Sqm    | Sqft    | Sqm    | Sqft    |
| 301      | 67.40     | 725.49 | 60.40  | 650.14  | 127.80 | 1375.63 |
| 312      | 67.40     | 725.49 | 60.39  | 650.03  | 127.79 | 1375.52 |

| Unit No. | lo. Unit Area Balcony Area |        | Total Area |        |        |         |
|----------|----------------------------|--------|------------|--------|--------|---------|
|          | Sqm                        | Sqft   | Sqm        | Sqft   | Sqm    | Sqft    |
| 302      | 67.40                      | 705 40 | CO 40      | GEO 14 | 107.00 | 1375.63 |
| 311      | 67.40                      | 725.49 | 60.40      | 650.14 | 127.80 | 13/3.03 |