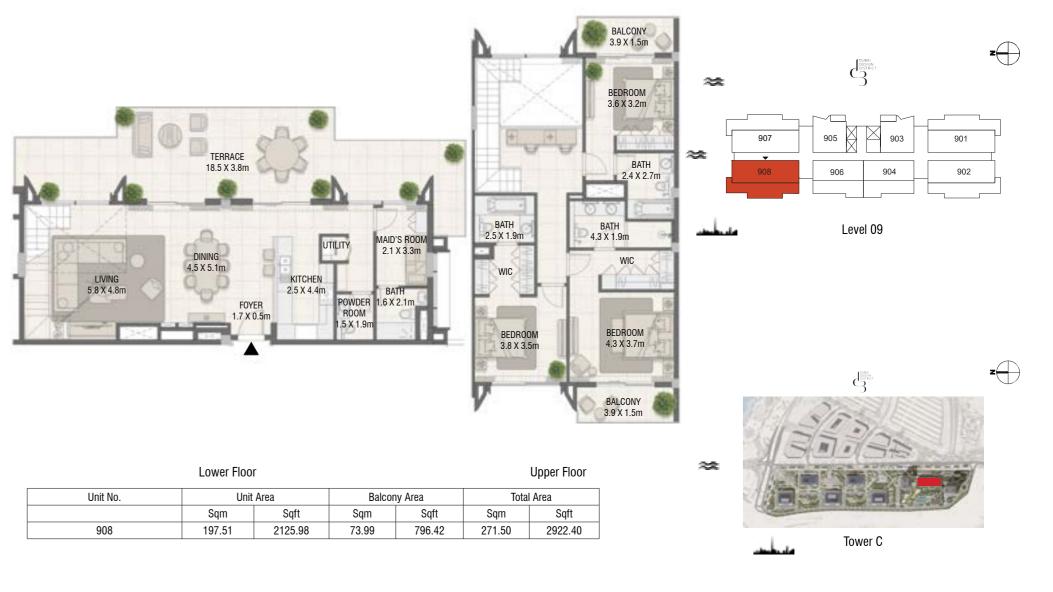

6.16











| Unit No.   | Unit   | Unit Area |      | Balcony Area |        | Total Area |  |
|------------|--------|-----------|------|--------------|--------|------------|--|
|            | Sqm    | Sqft      | Sqm  | Sqft         | Sqm    | Sqft       |  |
| 408 to 808 | 104.72 | 1127.20   | 6.16 | 66.31        | 110.88 | 1193.51    |  |



Unit No.

406 to 806



Total Area

Sqft

1193.51

Sqm

DESIGN AT OBSIGN AT OBSIGN OF STRICT OF STRICT

LIVING 4.5 X 3.8m

TERRACE 12.8 X 3.3m

Lower Floor

Unit Area

1427.40

**KITCHEN** 

4.2 X 3.5m

Sqm

100.41







Unit No.

904

DESIGN AT DESIGN DISTRICT
3

**TOWER C** 2 Bedroom Type 04 M





## **TOWER C** 3 Bedroom Type 04



**TOWER C** 3 Bedroom Type 04











## **TOWER C** 3 Bedroom Type 04



**TOWER C** 3 Bedroom Type 04











## **TOWER B** 1 Bedroom Type 02



### **TOWER B** 1 Bedroom Type 02 M



| Unit No.  | Unit Area |        | Balcony Area |       | Total Area |        |
|-----------|-----------|--------|--------------|-------|------------|--------|
|           | Sqm       | Sqft   | Sqm          | Sqft  | Sqm        | Sqft   |
| 202       | 68.09     | 732.91 | 5.80         | 62.43 | 73.89      | 795.34 |
| 206       | 68.13     | 733.35 | 5.80         | 62.43 | 73.93      | 795.78 |
| 306 & 302 | 68.11     | 733.13 | 5.80         | 62.43 | 73.91      | 795.56 |





| Unit No.      | Unit Area |        | Balcony Area |       | Total Area |        |
|---------------|-----------|--------|--------------|-------|------------|--------|
|               | Sqm       | Sqft   | Sqm          | Sqft  | Sq