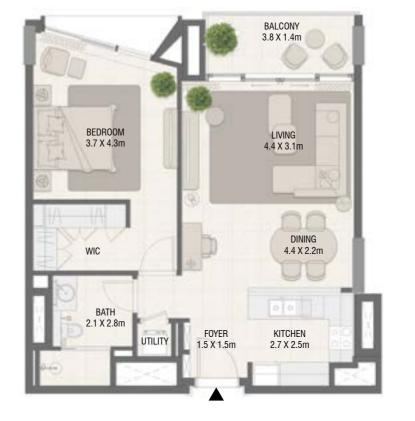

### **TOWER A** 1 Bedroom Type 02

### **TOWER A** 1 Bedroom Type 02 M

| Unit No. | Unit Area |        | Balcony Area |       | Total Area |        |
|----------|-----------|--------|--------------|-------|------------|--------|
|          | Sqm       | Sqft   | Sqm          | Sqft  | Sqm        | Sqft   |
| 203      | 69.78     | 751.11 | 5.80         | 62.43 | 75.58      | 813.54 |
| 305      | 69.79     | 751.21 | 5.80         | 62.43 | 75.59      | 813.64 |