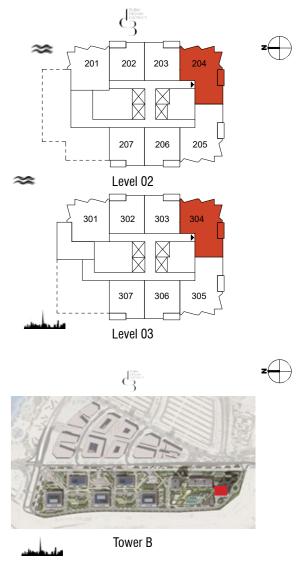

### **TOWER A** 2 Bedroom Type 02

| Unit No. | Unit  | Area   | Balcor | ny Area | Tota   | l Area  |
|----------|-------|--------|--------|---------|--------|---------|
|          | Sqm   | Sqft   | Sqm    | Sqft    | Sqm    | Sqft    |
| 304      | 87.34 | 940.12 | 51.86  | 558.22  | 139.20 | 1498.34 |

## **TOWER A** 2 Bedroom Type 02 M