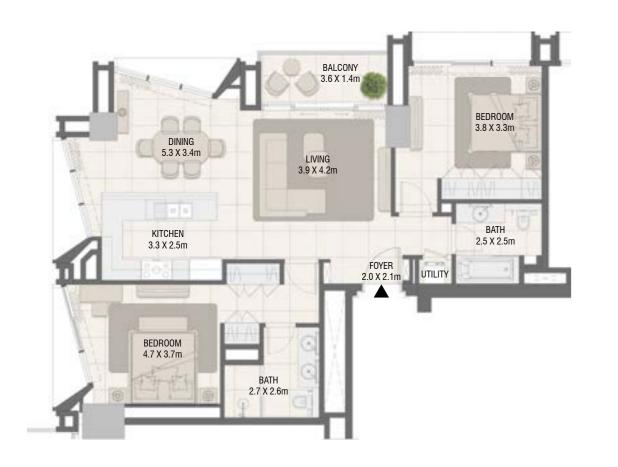

### **TOWER A** 1 Bedroom Type 02

### **TOWER A** 1 Bedroom Type 02 M

| Unit No. | Unit Area |        | Balcony Area |       | Total Area |        |
|----------|-----------|--------|--------------|-------|------------|--------|
|          | Sqm       | Sqft   | Sqm          | Sqft  | Sqm        | Sqft   |
| 203      | 69.78     | 751.11 | 5.80         | 62.43 | 75.58      | 813.54 |
| 305      | 69.79     | 751.21 | 5.80         | 62.43 | 75.59      | 813.64 |