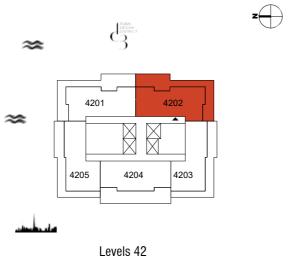

### **TOWER B** 3 Bedroom Type 05

| Unit No. | Unit Area |         | Balcony Area |        | Total Area |         |
|----------|-----------|---------|--------------|--------|------------|---------|
|          | Sqm       | Sqft    | Sqm          | Sqft   | Sqm        | Sqft    |
| 4201     | 235.10    | 2530.60 | 71.91        | 774.03 | 307.01     | 3304.63 |

#### **TOWER B**

Duplex - 3 Bedroom Type 05 M

|          |        | Lower F | loor   |         |            |         |
|----------|--------|---------|--------|---------|------------|---------|
| Unit No. | Unit   | Area    | Balcor | ny Area | Total Area |         |
|          | Sqm    | Sqft    | Sqm    | Sqft    | Sqm        | Sqft    |
| 4202     | 235.10 | 2530.60 | 71.91  | 774.03  | 307.01     | 3304.63 |

|III|MERAAS

| Unit No. | Unit Area |         | Balcony Area |        | Total Area |         |
|----------|-----------|---------|--------------|--------|------------|---------|
|          | Sqm       | Sqft    | Sqm          | Sqft   | Sqm        | Sqft    |
| 4203     | 194.22    | 2090.57 | 59.45        | 639.91 | 253.67     | 2730.48 |

| Unit No. | Unit Area |         | Balcor | Balcony Area |        | Total Area |  |
|----------|-----------|---------|--------|--------------|--------|------------|--|
|          | Sqm       | Sqft    | Sqm    | Sqft         | Sqm    | Sqft       |  |
| 4205     | 194.22    | 2090.57 | 59.45  | 639.91       | 253.67 | 2730.48    |  |

#### **TOWER B**

Duplex - 3 Bedroom Type 06

| Unit No. | Unit Area |         | Balcony Area |        | Total Area |         |
|----------|-----------|---------|--------------|--------|------------|---------|
|          | Sqm       | Sqft    | Sqm          | Sqft   | Sqm        | Sqft    |
| 4204     | 232.37    | 2501.21 | 58.59        | 630.66 | 290.96     | 3131.87 |