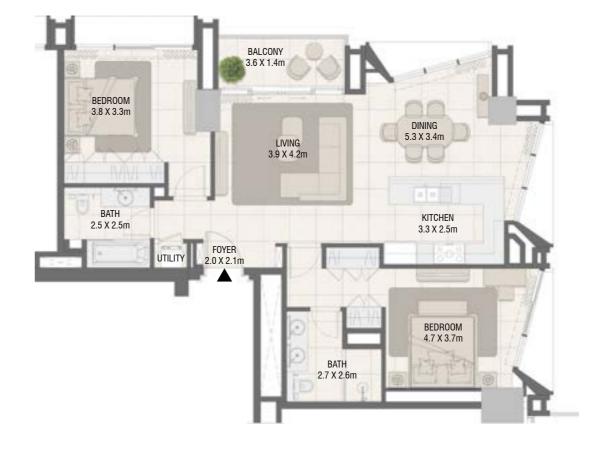

## **TOWER B** 1 Bedroom Type 02

### **TOWER B** 1 Bedroom Type 02 M

| Unit No.  | Unit Area |        | Balcony Area |       | Total Area |        |
|-----------|-----------|--------|--------------|-------|------------|--------|
|           | Sqm       | Sqft   | Sqm          | Sqft  | Sqm        | Sqft   |
| 202       | 68.09     | 732.91 | 5.80         | 62.43 | 73.89      | 795.34 |
| 206       | 68.13     | 733.35 | 5.80         | 62.43 | 73.93      | 795.78 |
| 306 & 302 | 68.11     | 733.13 | 5.80         | 62.43 | 73.91      | 795.56 |