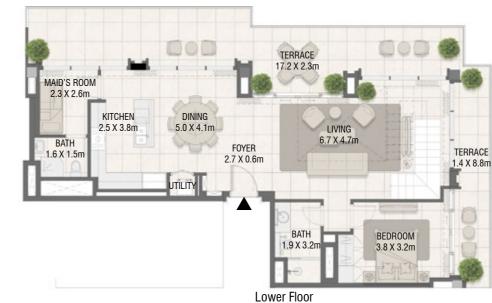

|III|MERAAS

| Unit No. | Unit Area |         | Balcony Area |        | Total Area |         |
|----------|-----------|---------|--------------|--------|------------|---------|
|          | Sqm       | Sqft    | Sqm          | Sqft   | Sqm        | Sqft    |
| 4203     | 194.22    | 2090.57 | 59.45        | 639.91 | 253.67     | 2730.48 |

| Unit No. | Unit Area |         | Balcor | Balcony Area |        | Total Area |  |
|----------|-----------|---------|--------|--------------|--------|------------|--|
|          | Sqm       | Sqft    | Sqm    | Sqft         | Sqm    | Sqft       |  |
| 4205     | 194.22    | 2090.57 | 59.45  | 639.91       | 253.67 | 2730.48    |  |

Lower Floor

#### **TOWER B**

Duplex - 3 Bedroom Type 06

| Unit No. | Unit Area |         | Balcony Area |        | Total Area |         |
|----------|-----------|---------|--------------|--------|------------|---------|
|          | Sqm       | Sqft    | Sqm          | Sqft   | Sqm        | Sqft    |
| 4204     | 232.37    | 2501.21 | 58.59        | 630.66 | 290.96     | 3131.87 |