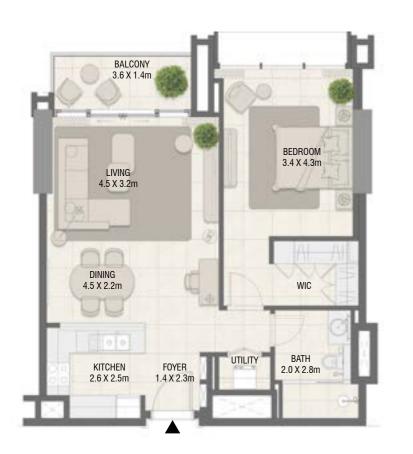

### **TOWER A** 1 Bedroom Type 02

### **TOWER A** 1 Bedroom Type 02 M

| Unit No. | Unit Area |        | Balcony Area |       | Total Area |        |
|----------|-----------|--------|--------------|-------|------------|--------|
|          | Sqm       | Sqft   | Sqm          | Sqft  | Sqm        | Sqft   |
| 203      | 69.78     | 751.11 | 5.80         | 62.43 | 75.58      | 813.54 |
| 305      | 69.79     | 751.21 | 5.80         | 62.43 | 75.59      | 813.64 |

| Unit No. | Unit Area |        | Balcony Area |       | Total Area |        |
|----------|-----------|--------|--------------|-------|------------|--------|
|          | Sqm       | Sqft   | Sqm          | Sqft  | Sqm        | Sqft   |
| 204      | 69.78     | 751.11 | 5.80         | 62.43 | 75.58      | 813.54 |
| 306      | 69.79     | 751.21 | 5.80         | 62.43 | 75.59      | 813.64 |

## **TOWER A** 1 Bedroom Type 02

**TOWER A** 1 Bedroom Type 02 M

| Unit No.    | Unit Area |        | Balcony Area |       | Total Area |        |
|-------------|-----------|--------|--------------|-------|------------|--------|
|             | Sqm Sqft  |        | Sqm          | Sqft  | Sqm        | Sqft   |
| 402 to 1502 | 70.63     | 760.25 | 5.80         | 62.43 | 76.43      | 822.68 |
| 406 to 1506 | 70.65     | 760.47 | 5.80         | 62.43 | 76.45      | 822.90 |