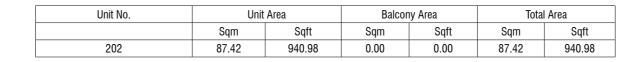

### **TOWER A** 2 Bedroom Type 02

| Unit No. | Unit  | Area   | Balcor | ny Area | Tota   | l Area  |
|----------|-------|--------|--------|---------|--------|---------|
|          | Sqm   | Sqft   | Sqm    | Sqft    | Sqm    | Sqft    |
| 304      | 87.34 | 940.12 | 51.86  | 558.22  | 139.20 | 1498.34 |