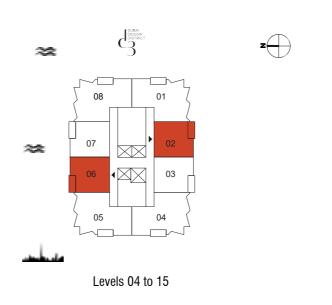

## **TOWER A** 1 Bedroom Type 02

**TOWER A** 1 Bedroom Type 02 M

| Unit No.    | Unit Area |        | Balcony Area |       | Total Area |        |
|-------------|-----------|--------|--------------|-------|------------|--------|
|             | Sqm Sqft  |        | Sqm          | Sqft  | Sqm        | Sqft   |
| 402 to 1502 | 70.63     | 760.25 | 5.80         | 62.43 | 76.43      | 822.68 |
| 406 to 1506 | 70.65     | 760.47 | 5.80         | 62.43 | 76.45      | 822.90 |

| Unit No.    | Uni   | Unit Area |      | Balcony Area |       | l Area |
|-------------|-------|-----------|------|--------------|-------|--------|
|             | Sqm   | Sqft      | Sqm  | Sqft         | Sqm   | Sqft   |
| 403 to 1503 | 70.63 | 760.25    | 5.80 | 62.43        | 76.43 | 822.68 |
| 407 to 1507 | 70.65 | 760.47    | 5.80 | 62.43        | 76.45 | 822.90 |