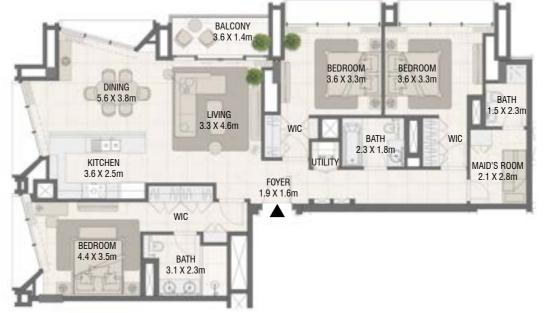

### **TOWER A** 3 Bedroom Type 02

**TOWER A** 3 Bedroom Type 02 M

Unit Area

1484.24

Balcony Area

62.54

Sqm

5.81

1704 to 3004

Total Area

Sqft

1546.78

Sqm