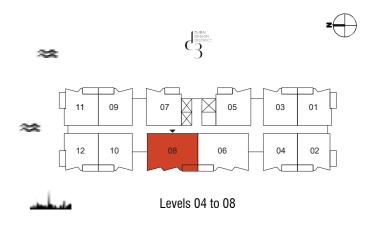

## **TOWER C** 1 Bedroom Type 04

**TOWER C** 1 Bedroom Type 04 M

Unit Area

67.43

725.81

Balcony Area

133.36

Sqm

12.39

| 2 | *  |    | d <u>.</u> | UBAI<br>ESIGN<br>ISTRICT |    | 2  |
|---|----|----|------------|--------------------------|----|----|
| ≈ | 11 | 09 | 07         | 05                       | 03 | 01 |
|   | 12 | 10 | - 08       | 06                       | 04 | 02 |
| 4 |    |    | Levels (   | 04 to 08                 |    |    |

| Unit No.   | Unit Area |        | Balcon | ıy Area | Total | Area   |
|------------|-----------|--------|--------|---------|-------|--------|
|            | Sqm       | Sqft   | Sqm    | Sqft    | Sqm   | Sqft   |
| 402 to 802 | 67.43     | 705.01 | 12.39  | 133.36  | 79.82 | 859.17 |
| 411 to 811 | 07.43     | 725.81 | 12.39  | 133.30  | 79.02 | 009.17 |