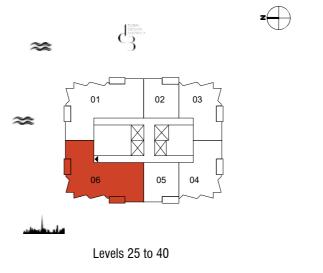

### **TOWER B** 3 Bedroom Type 05

| Unit No. | Unit Area |         | Balcony Area |        | Total Area |         |
|----------|-----------|---------|--------------|--------|------------|---------|
|          | Sqm       | Sqft    | Sqm          | Sqft   | Sqm        | Sqft    |
| 4201     | 235.10    | 2530.60 | 71.91        | 774.03 | 307.01     | 3304.63 |

#### **TOWER B**

Duplex - 3 Bedroom Type 05 M

|          |        | Lower F | loor   |         |            |         |
|----------|--------|---------|--------|---------|------------|---------|
| Unit No. | Unit   | Area    | Balcor | ny Area | Total Area |         |
|          | Sqm    | Sqft    | Sqm    | Sqft    | Sqm        | Sqft    |
| 4202     | 235.10 | 2530.60 | 71.91  | 774.03  | 307.01     | 3304.63 |