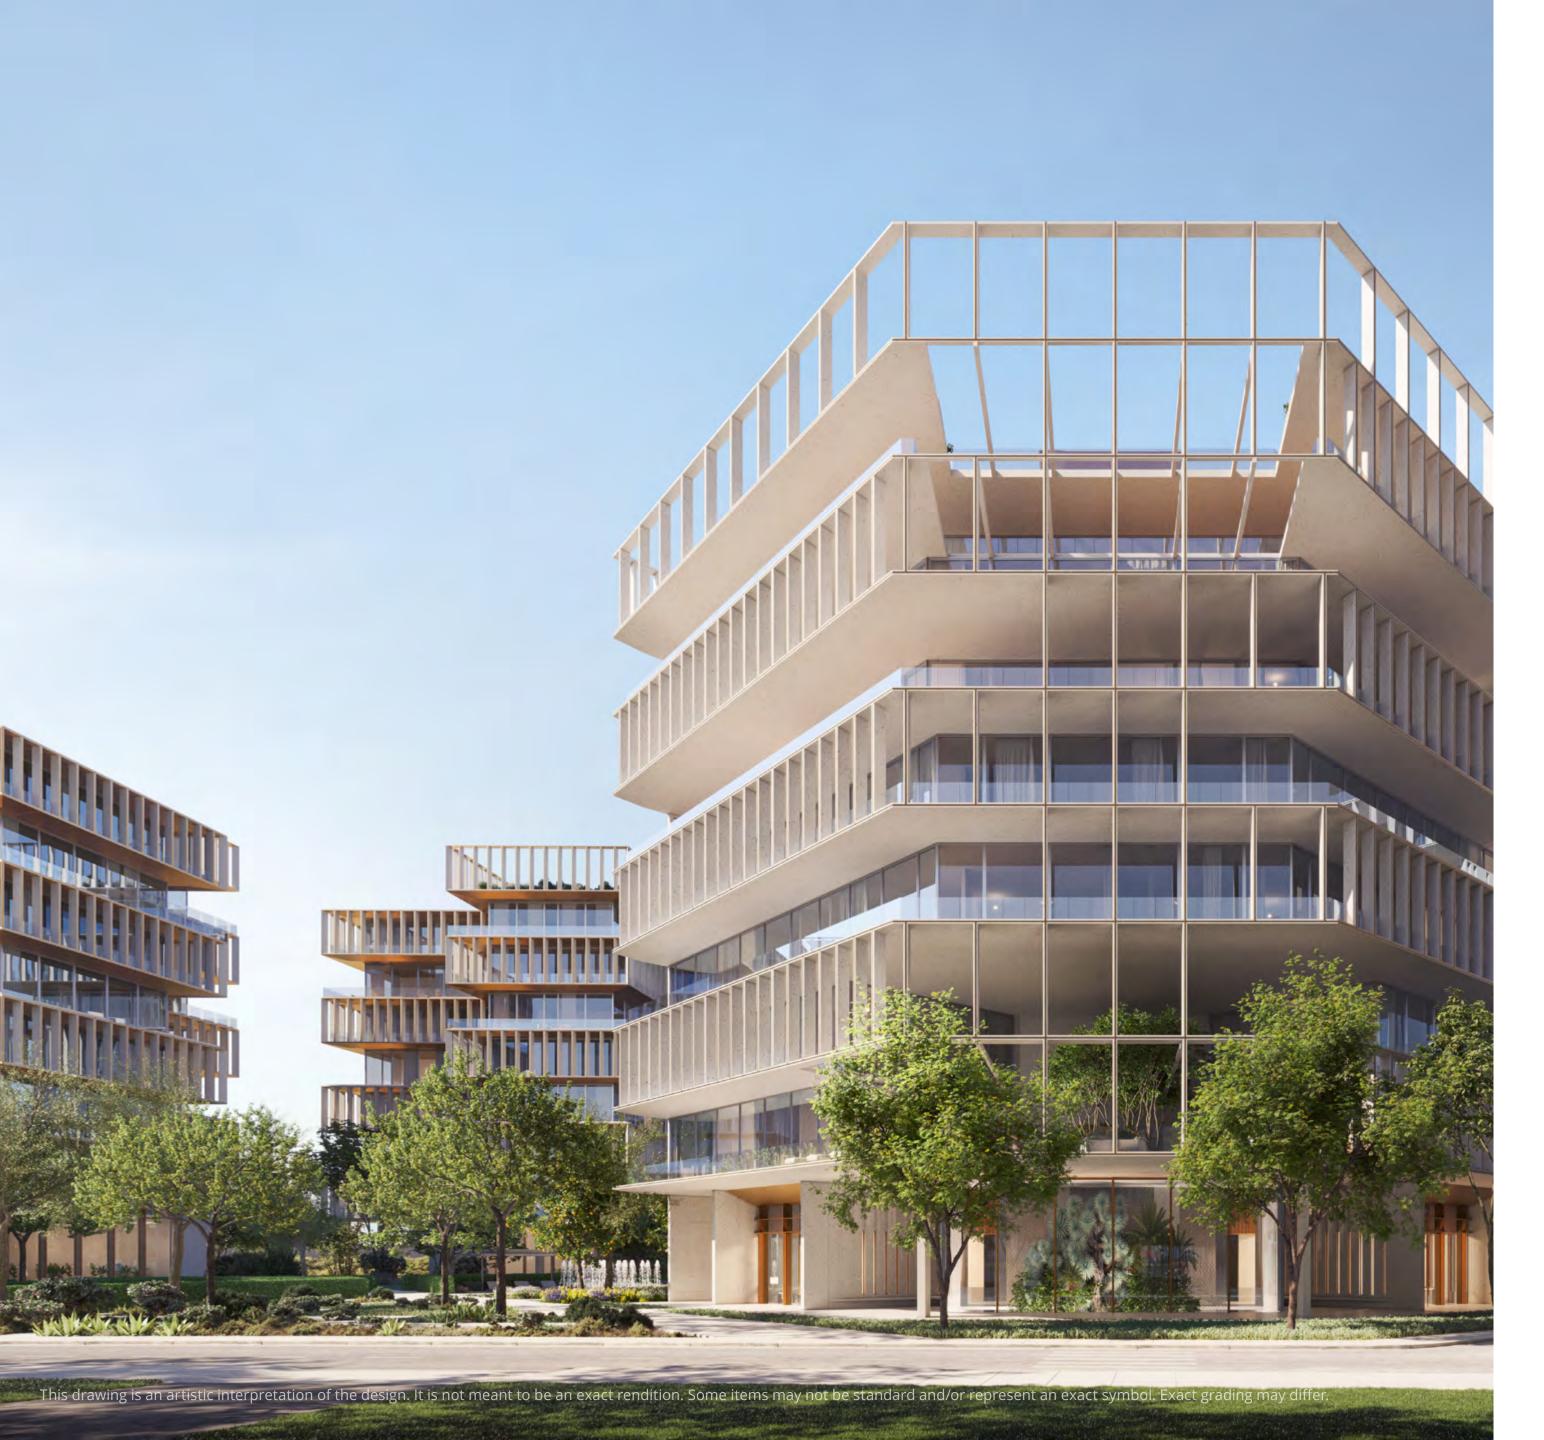

# RESIDENCES

The Residences are characterized by their high artistic value, with only high-quality materials handpicked by artisans from around the world to ensure a legendary and unique experience. Fully furnished with international high-end brands and designer pieces that have been crafted by award winning architects and designers to meet the Ritz-Carlton Residences refined living standards.

Each Residence within the limited collection adheres to the WELL Certification Standards and is complemented by ultra-high-end leisure areas as well as exclusive spa and wellness facilities, all of which meet the WELL Health-Safety Rating. The unique "butterfly" design of the Residence buildings will offer exquisite views of Dubai Creek, Downtown Dubai and Dubai Creek Harbor skyline. Tranquil pools and beautiful landscaping enhance the luxurious lifestyle.

L-SHAPED BUILDINGS

#### Highlights

- Five Ritz-Carlton Residences created with the unique "butterfly" design and overlooking the Mansions and views of Dubai skyline and the creek
- Each building has it's own private community garden
- Magnificent terraces overlook the creek waters, skyline and gardens
- Private parking with concierge and Ritz-Carlton butler service on demand
- Full floor penthouses two and three-bedroom residences
- Panoramic windows and vast terraces featuring built-in sitting area
- State-of-the-art kitchens with contemporary finishes and bespoke exclusive designs
- Ultra-high ceilings with clear story space in the main living area
- · All bedrooms fitted out with walk-in-cupboards and end-suite bathrooms
- Home cinema and entertainment area
- Smart buildings with Interactive Residential Information System (IRIS)