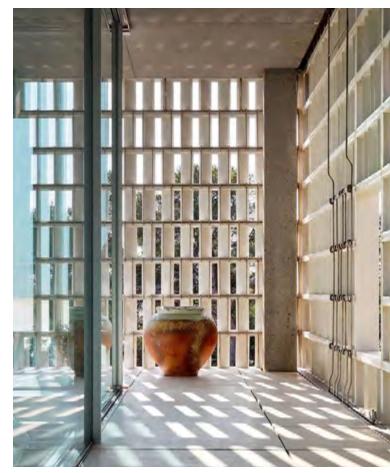

# Bringing the outside ... in The Mansions exterior design and interiors echo cues of the elements, creating distinct experiences for the residents. The spaces create a seamless journey through the use of shaded areas and terraces enhanced by structures that encourage outdoor living. Glass framed courtyards, and adjustable architectural screens elevate the individual's interaction with the interiors and gardens. The mansions bring scale and grandeur with their unique interpretation of the elements, making this place triumphant. 2717 The Inspiration. This drawing is an artistic interpretation of the design. It is not meant to be an exact rendition. Some items may not be standard and/or represent an exact symbol. Exact grading may differ.

CREEKSIDE

pool and garden.

**MANSIONS** 

massage, meditation and healing.

Features for each mansion include spectacular rooftop terraces

designed for entertaining with seating areas, living spaces

arranged around the grand staircase, high ceilings with skylights,

and wellness dedicated areas with spa like facilities designed for

The Master Suite area of each Mansion on the rooftop is equipped

with enhanced spaces and oversized windows that frame the

Creek Waterfront with a private outdoor terrace overseeing the