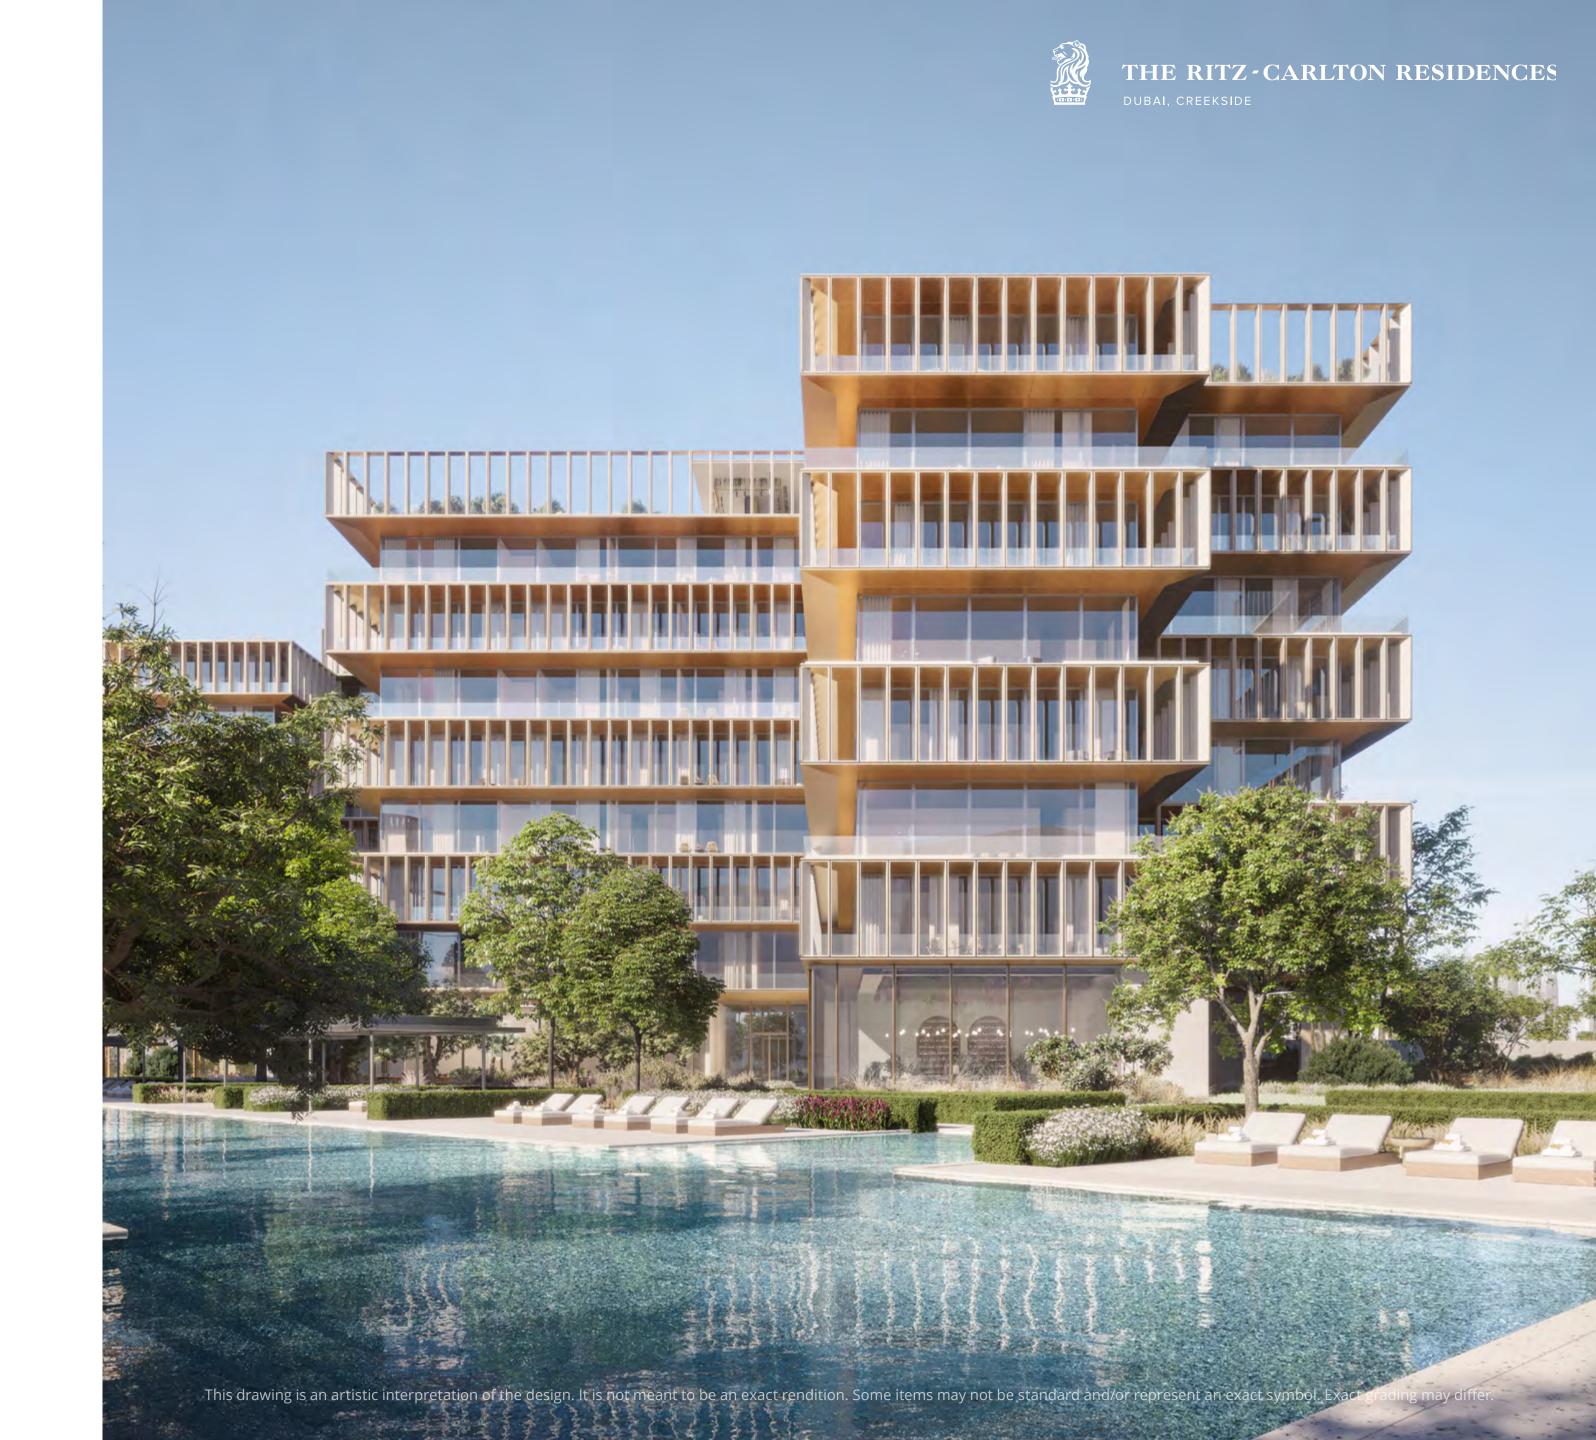

# RESIDENCES

The Residences are characterized by their high artistic value, with only high-quality materials handpicked by artisans from around the world to ensure a legendary and unique experience. Fully furnished with international high-end brands and designer pieces that have been crafted by award winning architects and designers to meet the Ritz-Carlton Residences refined living standards.

Each Residence within the limited collection adheres to the WELL Certification Standards and is complemented by ultra-high-end leisure areas as well as exclusive spa and wellness facilities, all of which meet the WELL Health-Safety Rating. The unique "butterfly" design of the Residence buildings will offer exquisite views of Dubai Creek, Downtown Dubai and Dubai Creek Harbor skyline. Tranquil pools and beautiful landscaping enhance the luxurious lifestyle.

#### Highlights

- Five Ritz-Carlton Residences created with the unique "butterfly" design and overlooking the Mansions and views of Dubai skyline and the creek
- Each building has it's own private community garden
- Magnificent terraces overlook the creek waters, skyline and gardens
- Private parking with concierge and Ritz-Carlton butler service on demand
- Full floor penthouses two and three-bedroom residences
- Panoramic windows and vast terraces featuring built-in sitting area
- State-of-the-art kitchens with contemporary finishes and bespoke exclusive designs
- Ultra-high ceilings with clear story space in the main living area
- · All bedrooms fitted out with walk-in-cupboards and end-suite bathrooms
- Home cinema and entertainment area
- Smart buildings with Interactive Residential Information System (IRIS)