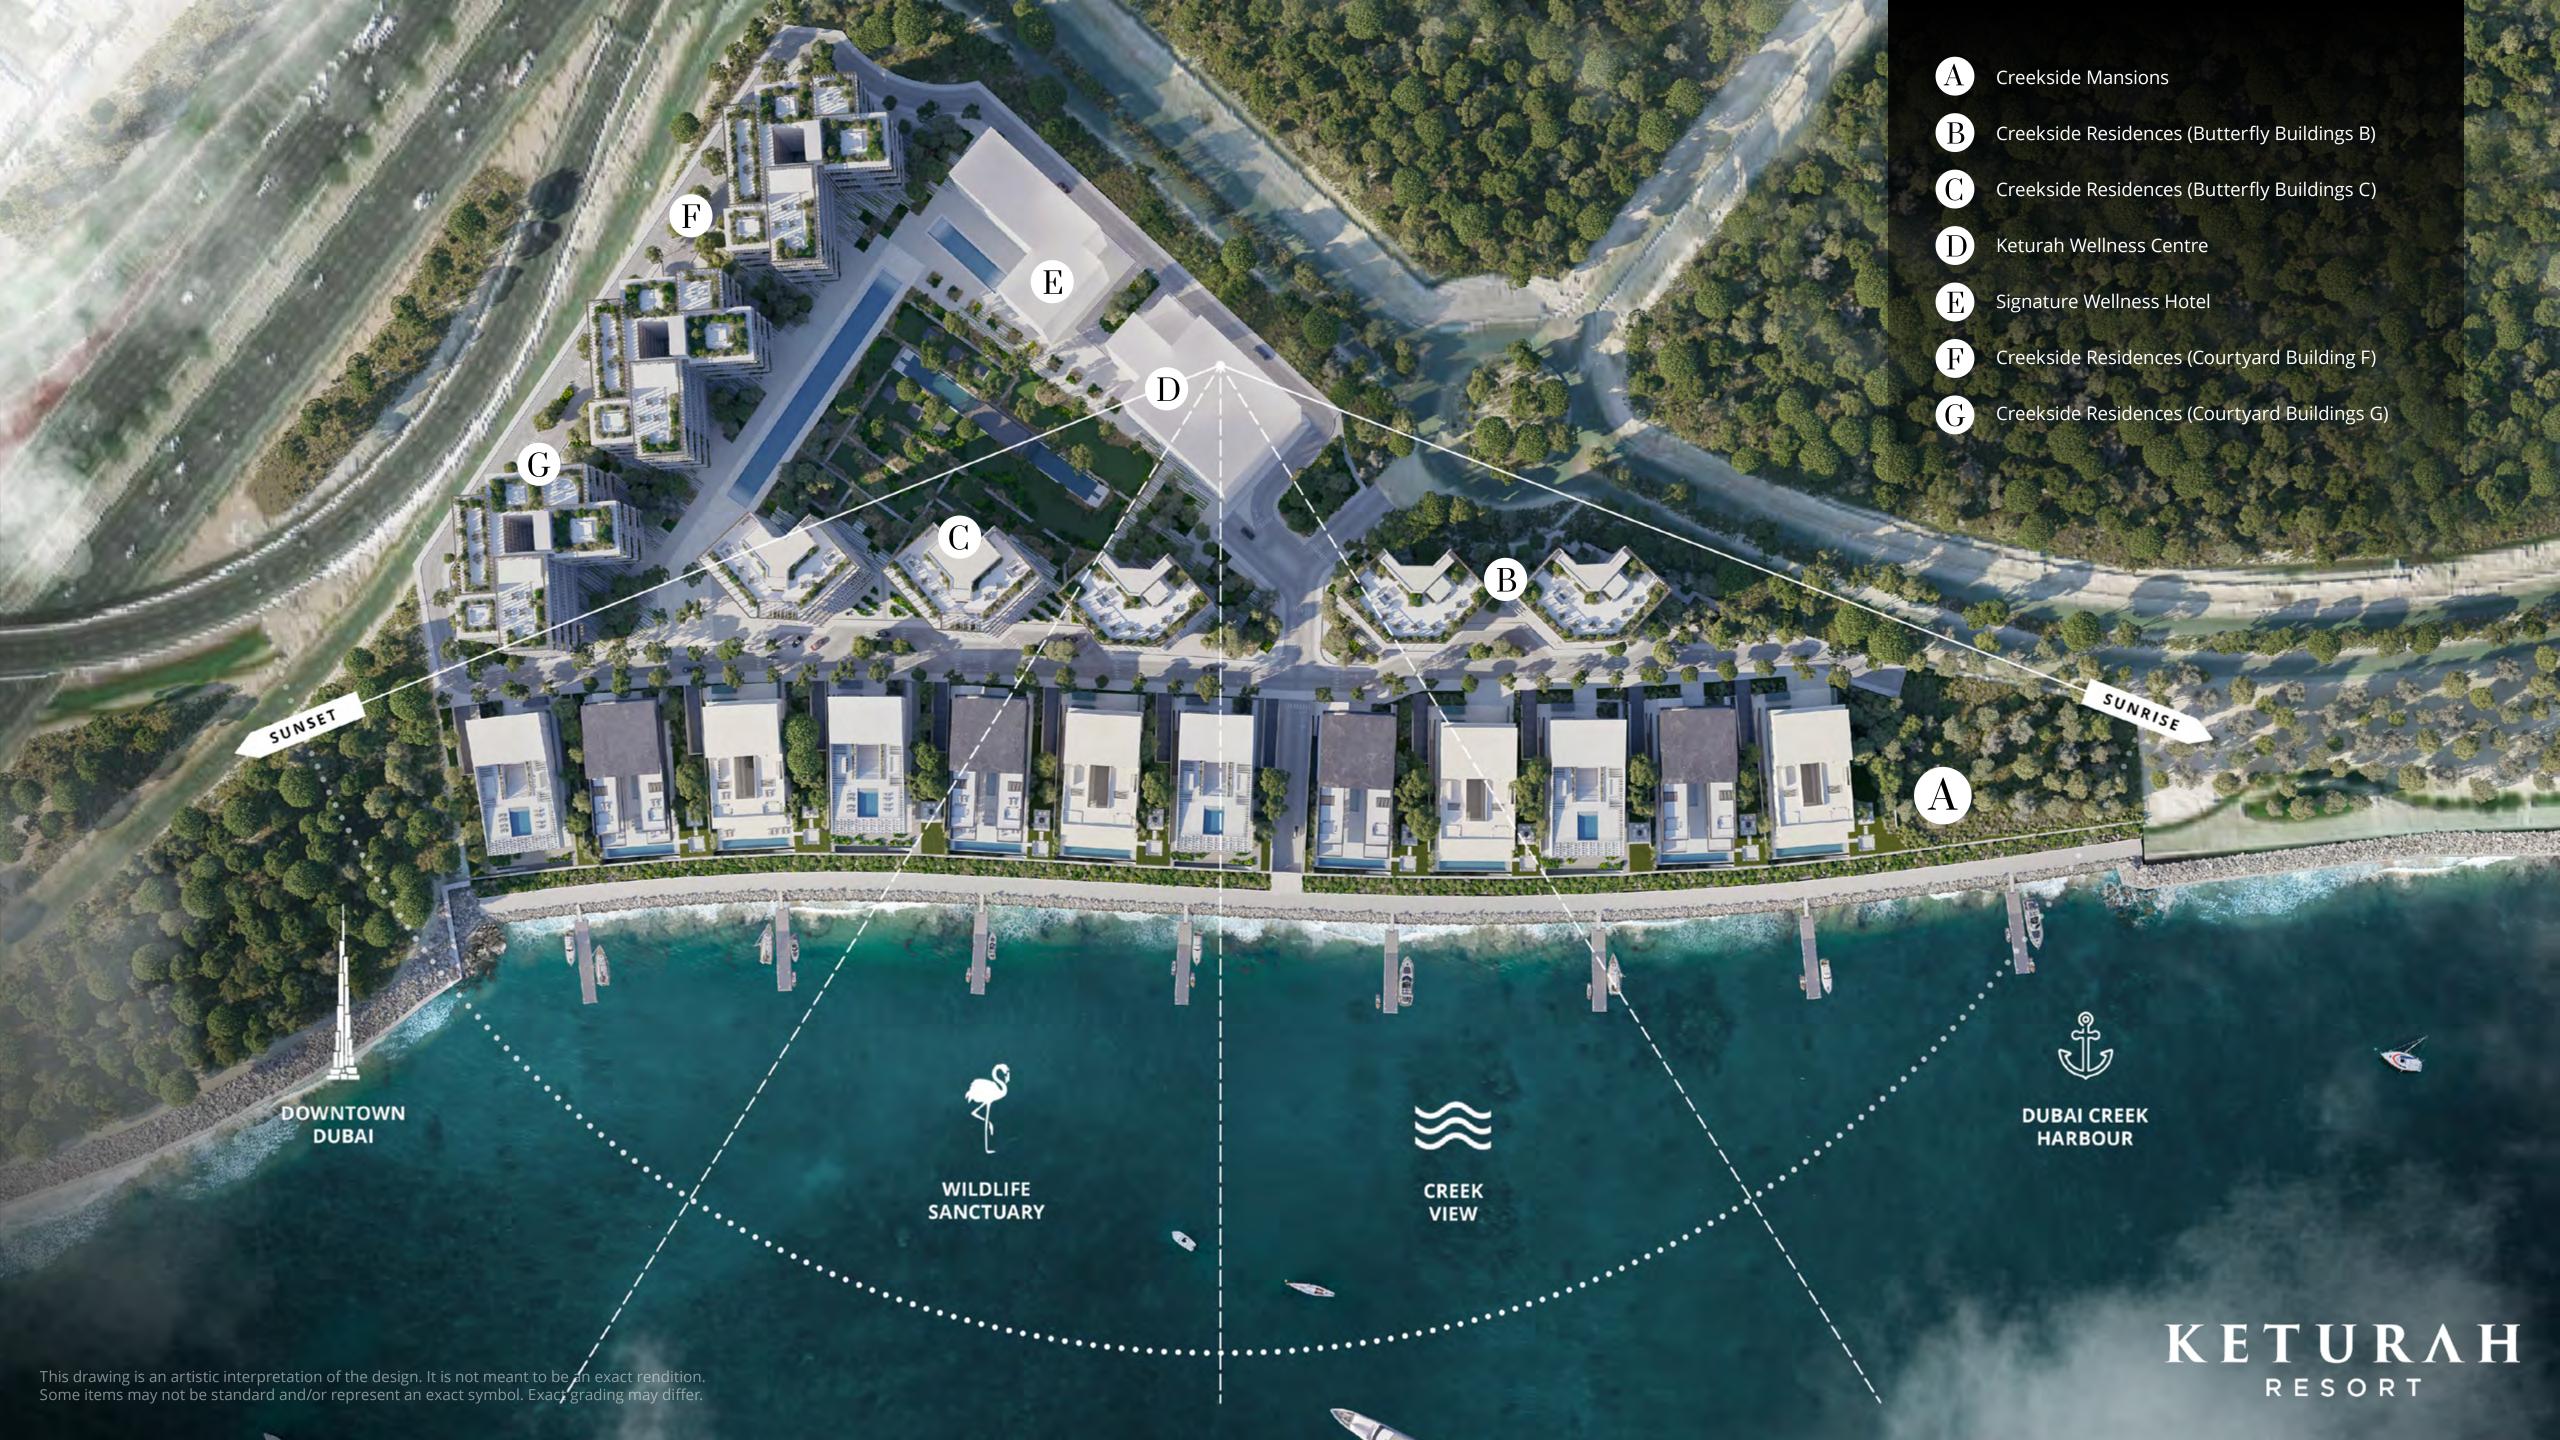

# The Master Plan.

## At-a-glance

- Gated community spanning 80,000 square metres and 550m waterfront
- Situated adjacent to Ras Al Khor Wildlife Sanctuary
- 4.5 km away from Burj Khalifa and Downtown or Dubai Creek Harbour
- Easy pedestrian access and by bicycle to the city at large via waterfront promenade
- Anticipated private moorings for up to 120ft. yachts
- Rare 12 Ritz-Carlton Creekside Waterfront Mansions
- Exclusive Ritz-Carlton Creekside Residences
- Fine, casual and wellness dining experiences
- Ritz-Carlton Resident's club with restaurant lounge, library, business centre and concierge services
- Ritz-Carlton Clubhouse with dedicated buildings for "him", "her" and the Ritz Kids Club
- Keturah Wellness Centre & SPA with a unique 5-star wellness ecosystem
- Wellness Sports & Health Club
- Curated wellness features seamlessly Integrated into each Residence
- · Resort Gardens with pools, waterfalls, gazebos and lush landscaped spaces
- 5\* Signature Collection Wellness Hotel