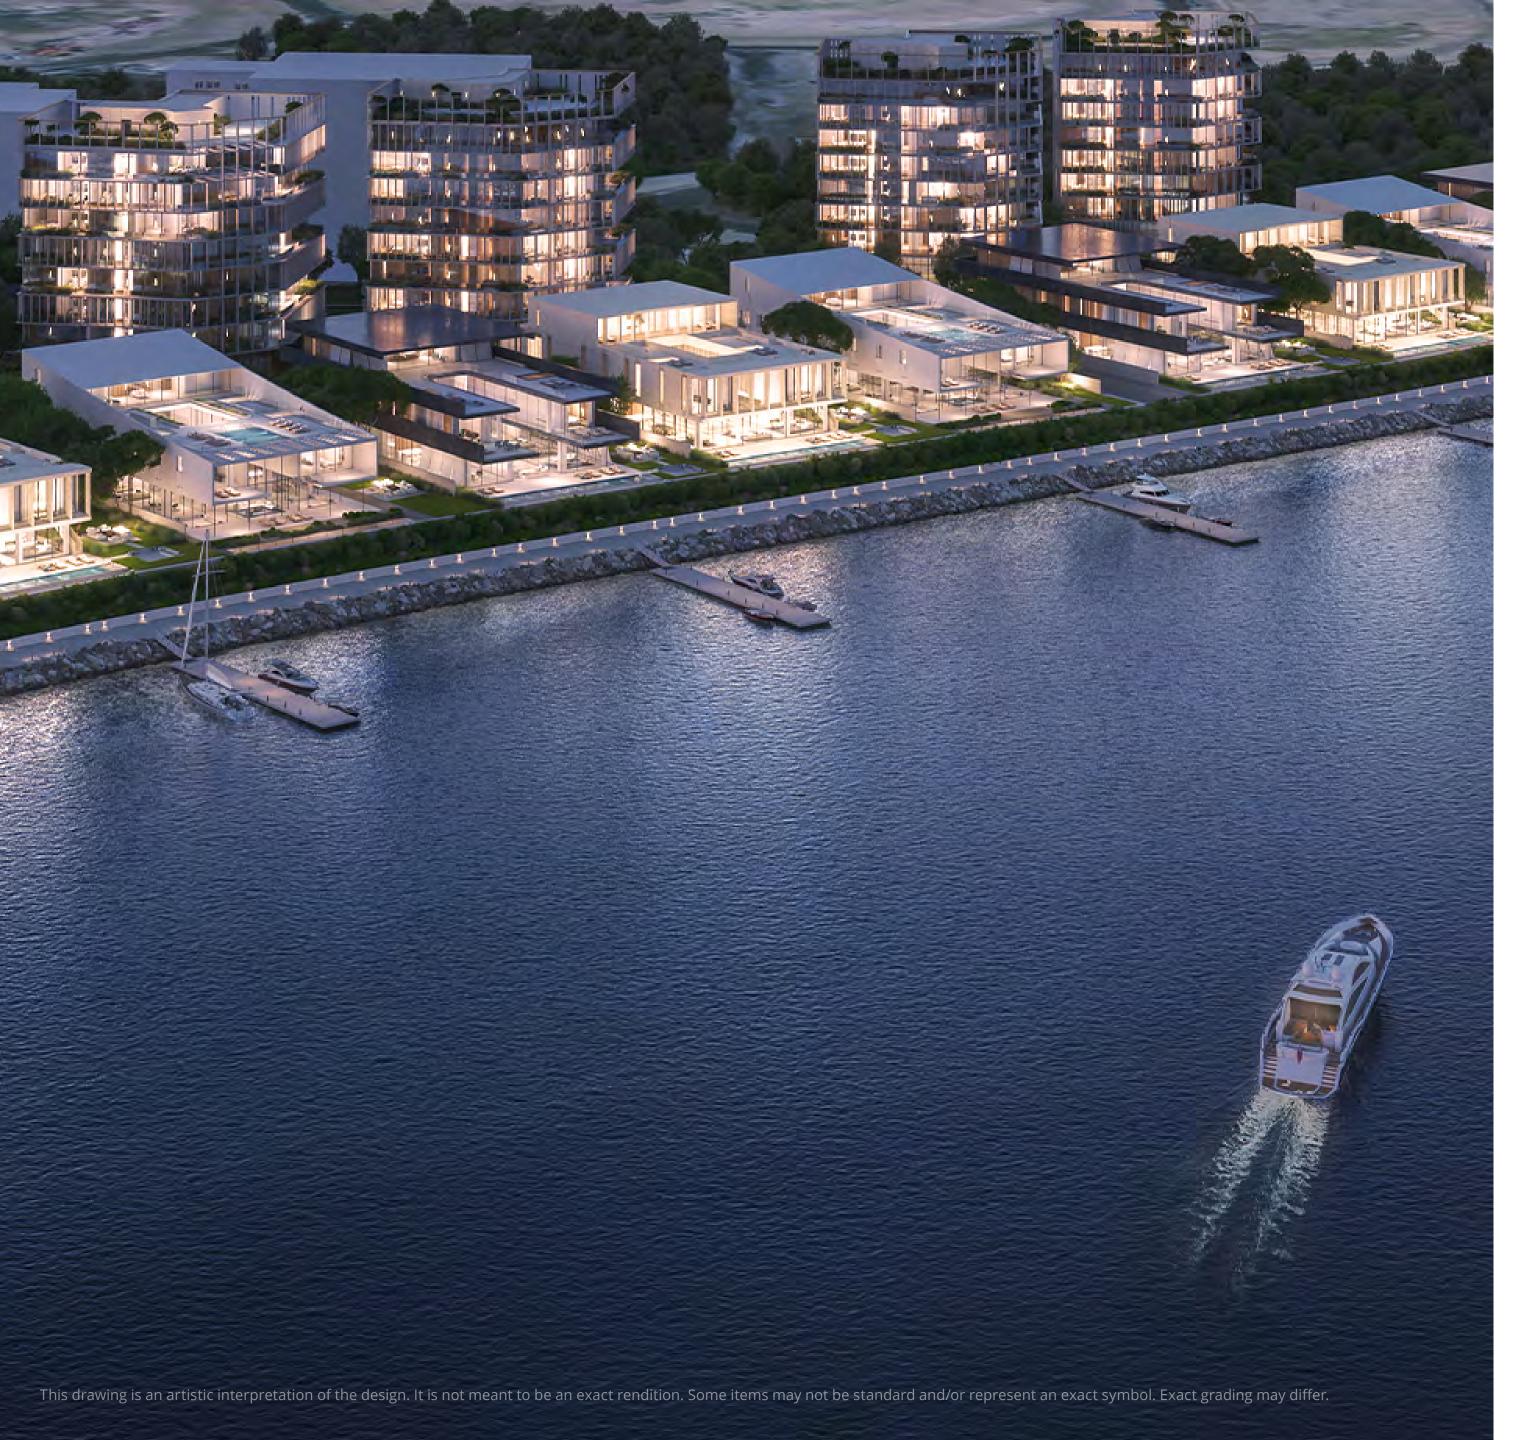

# Marina Waterfront.

The setting of the Residences is ideally located right on Dubai Creek waterways with more than 550 meters of waterfront promenade, and graced with 80,000 square meters of landscaped green spaces, low rise boutique residences and ultramodern wellness facilities, a marina life style only few can dream of. The resort's private marina anticipates moorings for up to 120-foot yachts.

# Creekside Mansions and Residences.

Waterfront living is equal to a life that flows easily and effortlessly. The Ritz-Carlton Residences and Mansions aim to embody the highest standards of wellness and luxury experiences within a spacious area designed to optimize health and happiness.