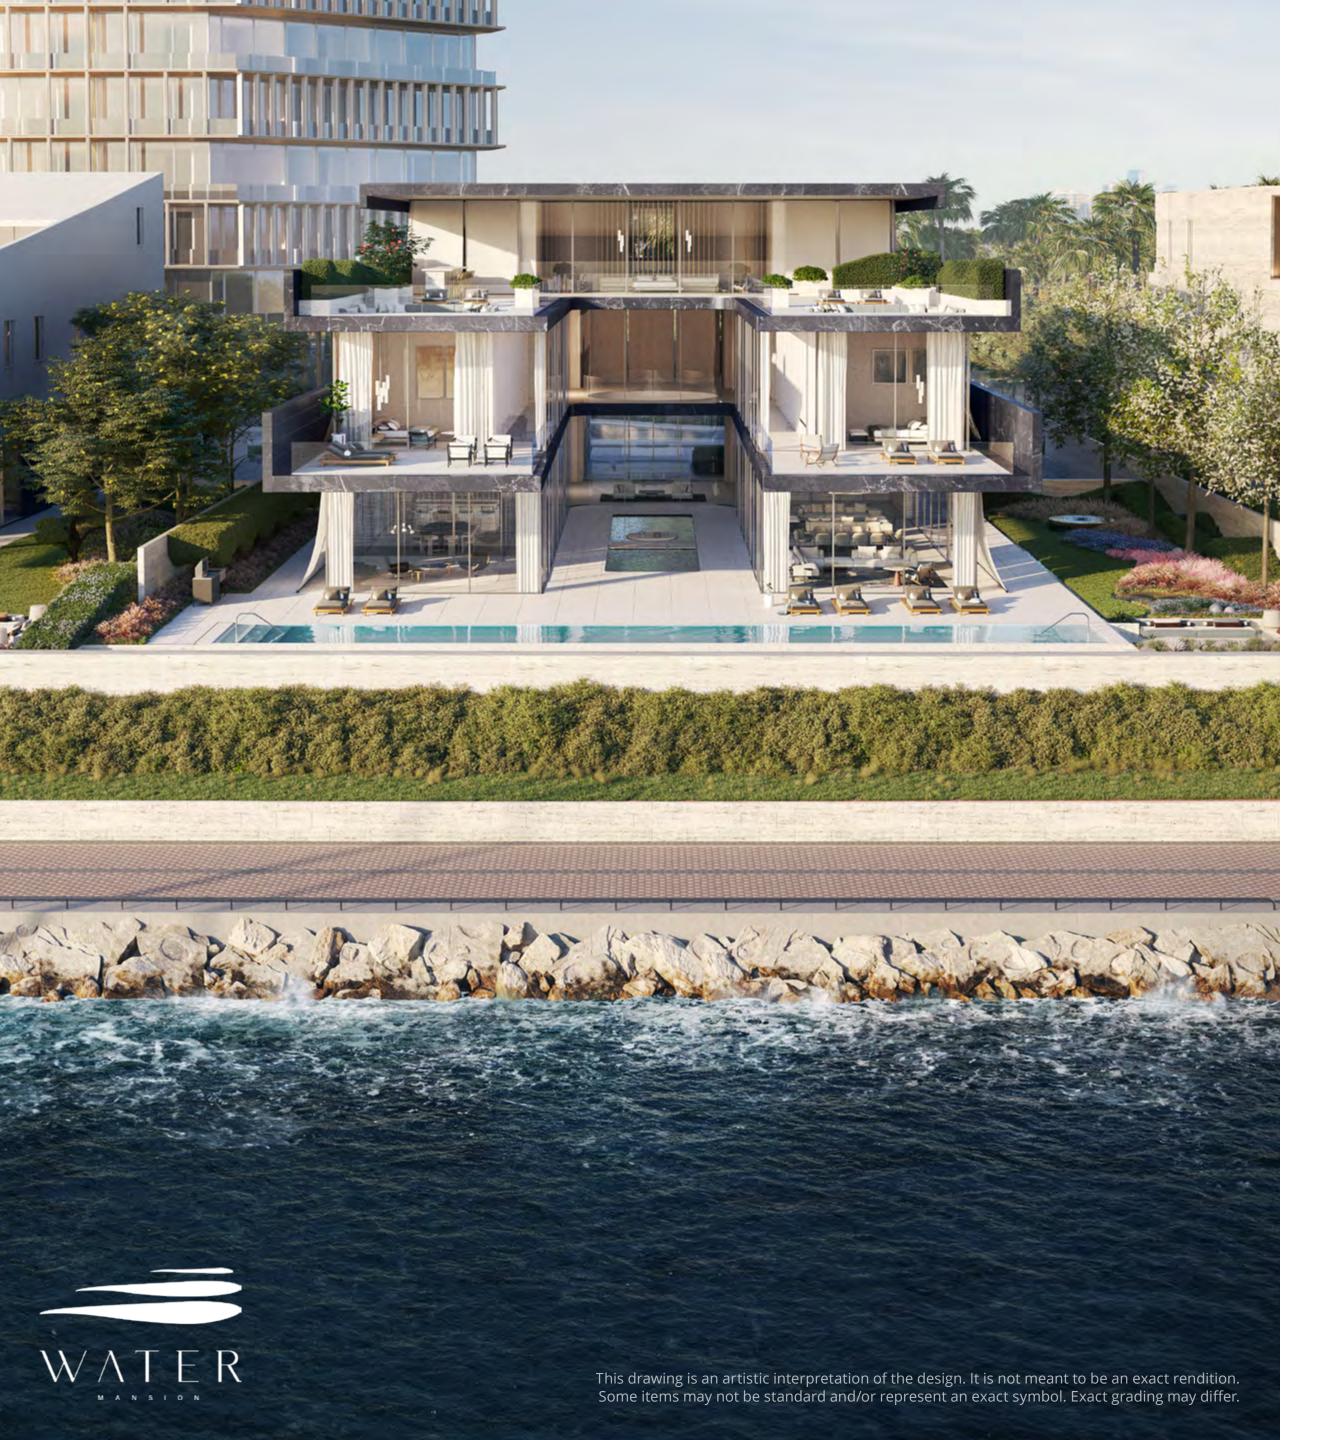

Creekside Mansions.

# A Reflection of the Elements.

The Creekside Mansions are based on the elements of nature and architecture giving you three distinct styles to choose from that optimize the overall wellbeing experience | Earth. Water. Sky. The underlying substances from which everything is derived.

# Bringing the outside ... in The Mansions exterior design and interiors echo cues of the elements, creating distinct experiences for the residents. The spaces create a seamless journey through the use of shaded areas and terraces enhanced by structures that encourage outdoor living. Glass framed courtyards, and adjustable architectural screens elevate the individual's interaction with the interiors and gardens. The mansions bring scale and grandeur with their unique interpretation of the elements, making this place triumphant. 2717 The Inspiration. This drawing is an artistic interpretation of the design. It is not meant to be an exact rendition. Some items may not be standard and/or represent an exact symbol. Exact grading may differ.