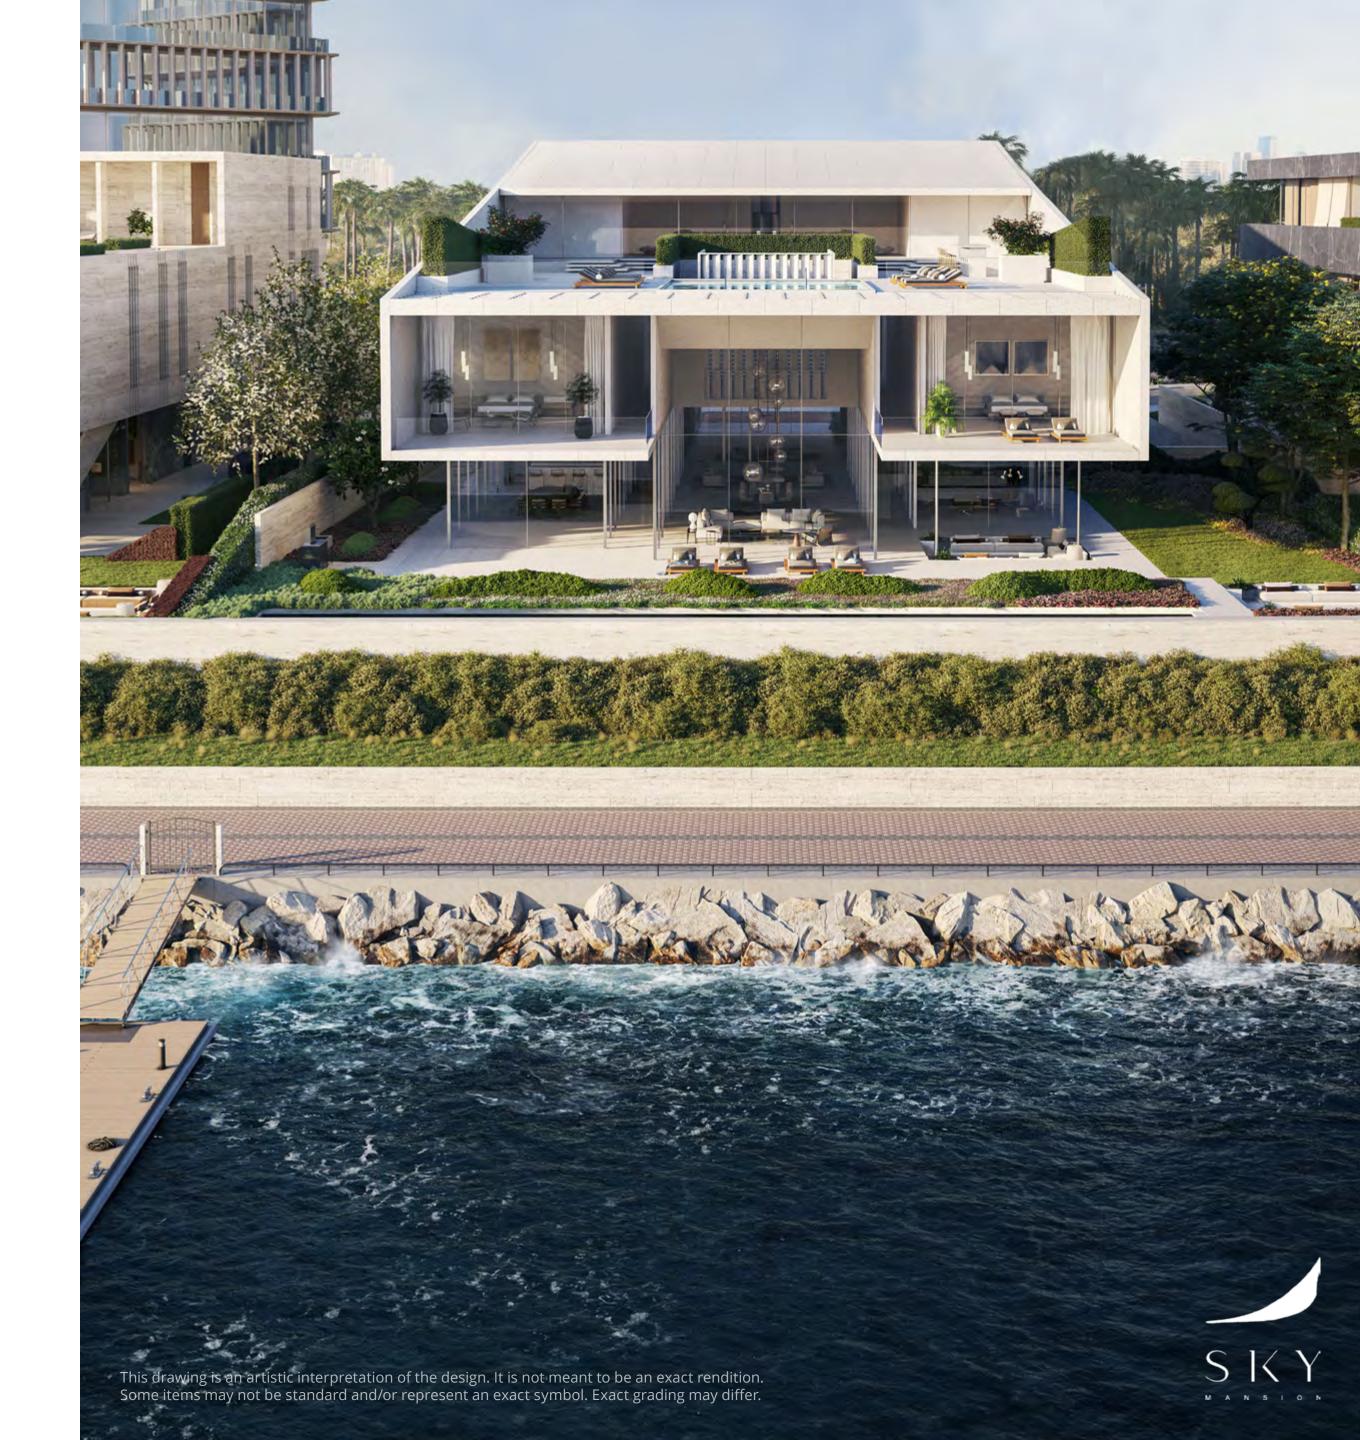

#### The Mansions

- A Reflection of The Elements
- The Inspiration
- Creekside Mansions
- Mansions Highlights
- Earth Mansion
- Water Mansion
- Sky Mansion

# A Reflection of the Elements.

The Creekside Mansions are based on the elements of nature and architecture giving you three distinct styles to choose from that optimize the overall wellbeing experience | Earth. Water. Sky. The underlying substances from which everything is derived.

## Highlights

- 12 exclusive waterfront mansions with 'Wellness Premier' certification by Delos™
- 3 distinct elements to choose from that optimize the overall wellbeing experience: Earth. Sky. Water.
- Bespoke interior design themes based on the owner's preferences for each mansion
- 8 bedrooms, 2 kitchens equipped with the latest kitchen technologies & are connected by dumbwaiter, majlis, media room, bar & lounge, living room & dining area, spa & private wellness facilities, swimming pool, and landscaped area
- · Spectacular rooftop terrace, underground parking facilities can take up to 8 cars
- State-of-the-art home automation and security systems
- Basement plus 2 or 3 level mansions with approximate 42,000 sq.ft. or 3,900 sq. mt. of luxury living space
- Wellness certified according to the 'WELL Building Standard™' by Delos™
- Anticipated 120ft. private mooring for each Mansion