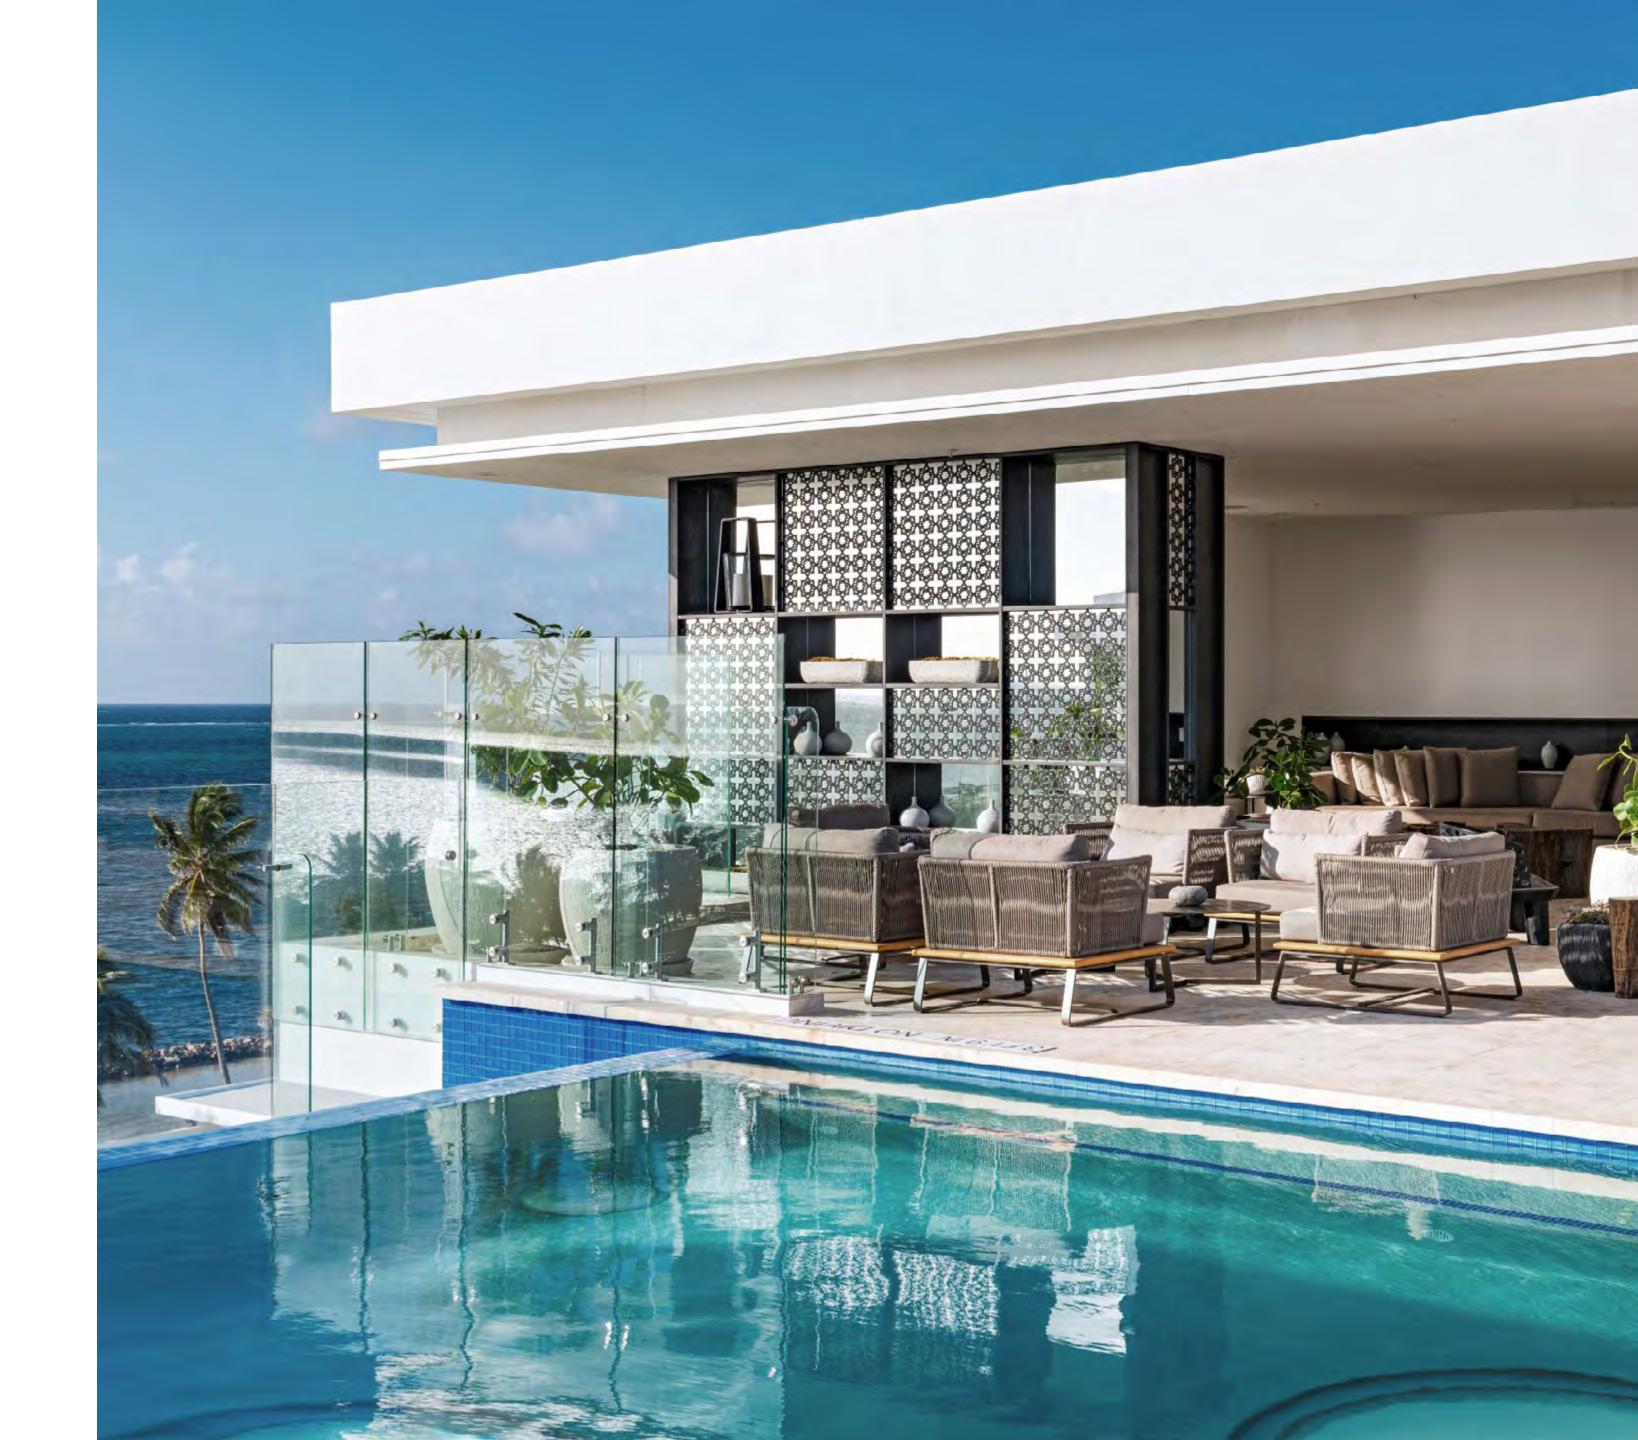

# Marina Waterfront.

The setting of the Residences is ideally located right on Dubai Creek waterways with more than 550 meters of waterfront promenade, and graced with 80,000 square meters of landscaped green spaces, low rise boutique residences and ultramodern wellness facilities, a marina life style only few can dream of. The resort's private marina anticipates moorings for up to 120-foot yachts.

### Resort Gardens.

Nature's rich tapestry of tropical vegetation blends with the huge informal man-made swimming pool, the cascading waterfalls, the traditional wooden bridges and ornamental rocks, to create an oasis so peaceful, so essentially that you could almost swear the palms bow in the warm evening breeze.

For her, in the garden that represents the very best of indigenous plants, one is treated a triumphant display of sub-tropical vegetation and extraordinary exotic flowers, that is positively celestial. Within this magical setting, where the air is heavy with the scent of bougainvillea and hibiscus, lies an inner world of traditional courtyards and walkways. All leading to the large tropical style swimming pool and the cool thatched beamed bar area.