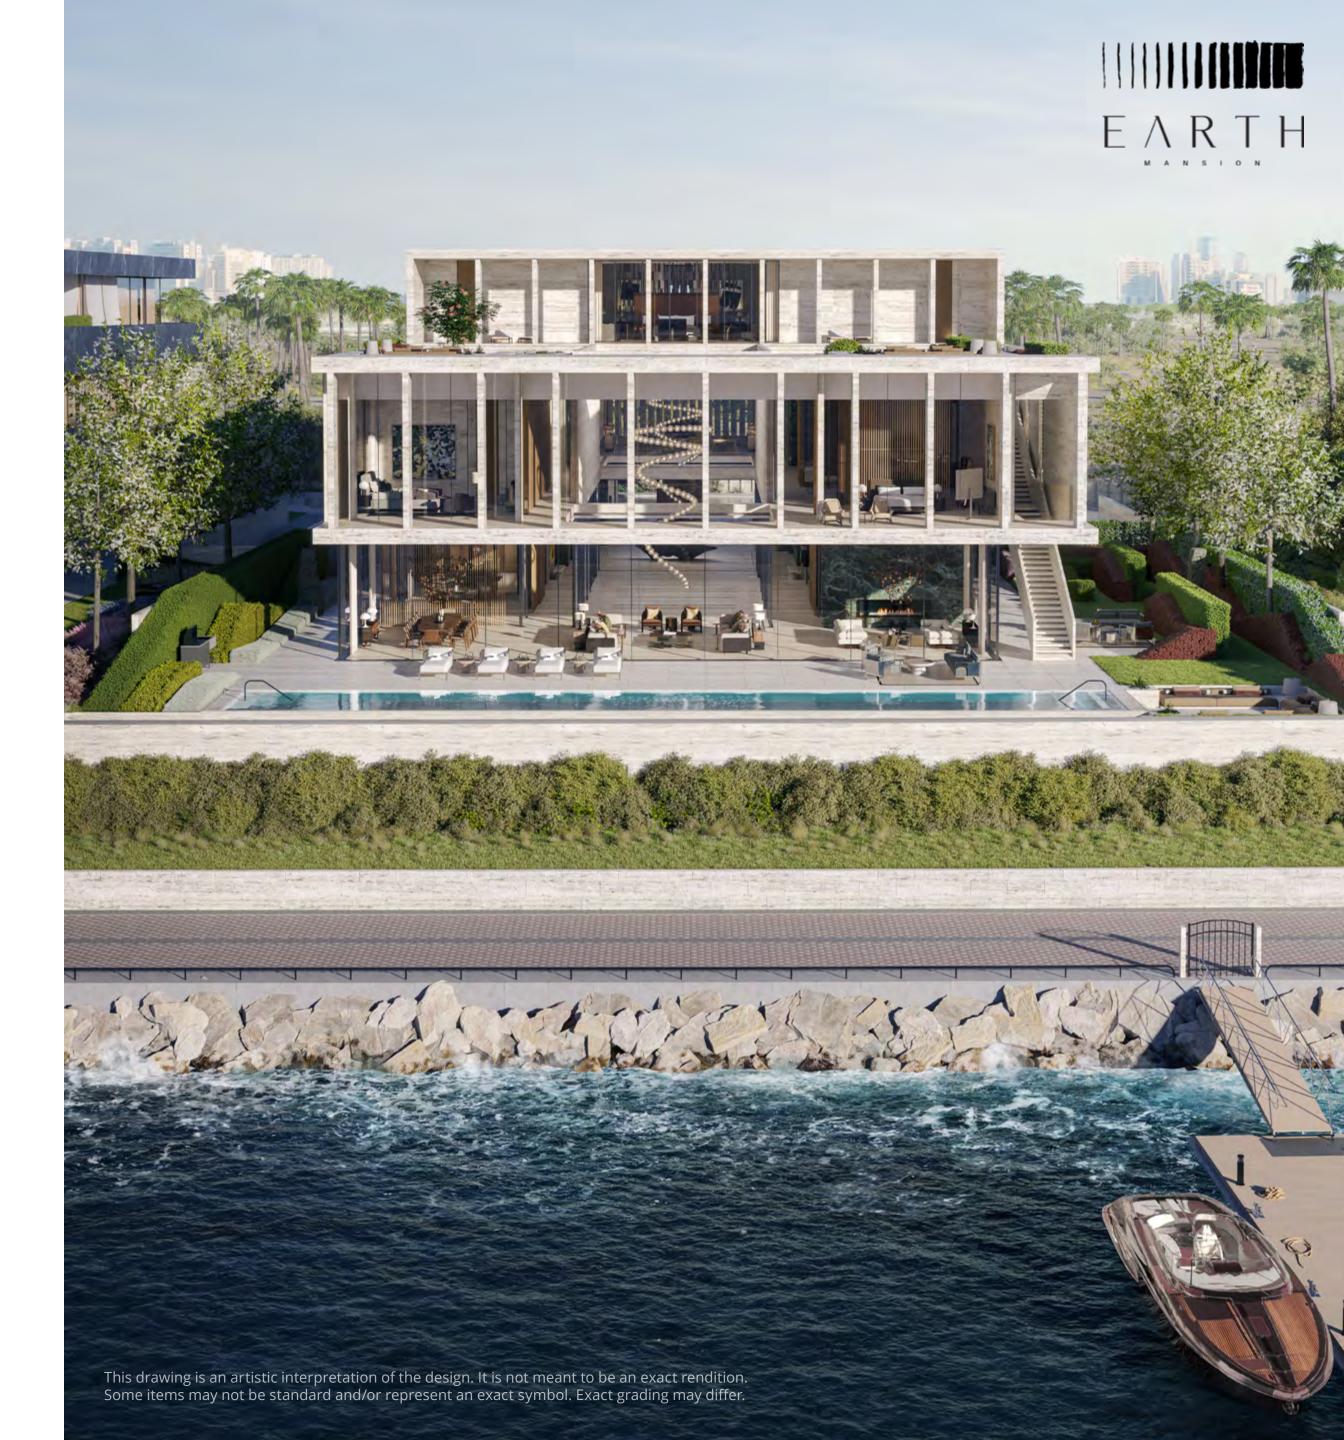

Creekside Mansions.

# A Reflection of the Elements.

The Creekside Mansions are based on the elements of nature and architecture giving you three distinct styles to choose from that optimize the overall wellbeing experience | Earth. Water. Sky. The underlying substances from which everything is derived.

# Bringing the outside ... in The Mansions exterior design and interiors echo cues of the elements, creating distinct experiences for the residents. The spaces create a seamless journey through the use of shaded areas and terraces enhanced by structures that encourage outdoor living. Glass framed courtyards, and adjustable architectural screens elevate the individual's interaction with the interiors and gardens. The mansions bring scale and grandeur with their unique interpretation of the elements, making this place triumphant. 2717 The Inspiration. This drawing is an artistic interpretation of the design. It is not meant to be an exact rendition. Some items may not be standard and/or represent an exact symbol. Exact grading may differ.

CREEKSIDE

pool and garden.

**MANSIONS** 

massage, meditation and healing.

Features for each mansion include spectacular rooftop terraces

designed for entertaining with seating areas, living spaces

arranged around the grand staircase, high ceilings with skylights,

and wellness dedicated areas with spa like facilities designed for

The Master Suite area of each Mansion on the rooftop is equipped

with enhanced spaces and oversized windows that frame the

Creek Waterfront with a private outdoor terrace overseeing the

## Highlights

- 12 exclusive waterfront mansions with 'Wellness Premier' certification by Delos™
- 3 distinct elements to choose from that optimize the overall wellbeing experience: Earth. Sky. Water.
- Bespoke interior design themes based on the owner's preferences for each mansion
- 8 bedrooms, 2 kitchens equipped with the latest kitchen technologies & are connected by dumbwaiter, majlis, media room, bar & lounge, living room & dining area, spa & private wellness facilities, swimming pool, and landscaped area
- · Spectacular rooftop terrace, underground parking facilities can take up to 8 cars
- State-of-the-art home automation and security systems
- Basement plus 2 or 3 level mansions with approximate 42,000 sq.ft. or 3,900 sq. mt. of luxury living space
- Wellness certified according to the 'WELL Building Standard™' by Delos™
- Anticipated 120ft. private mooring for each Mansion