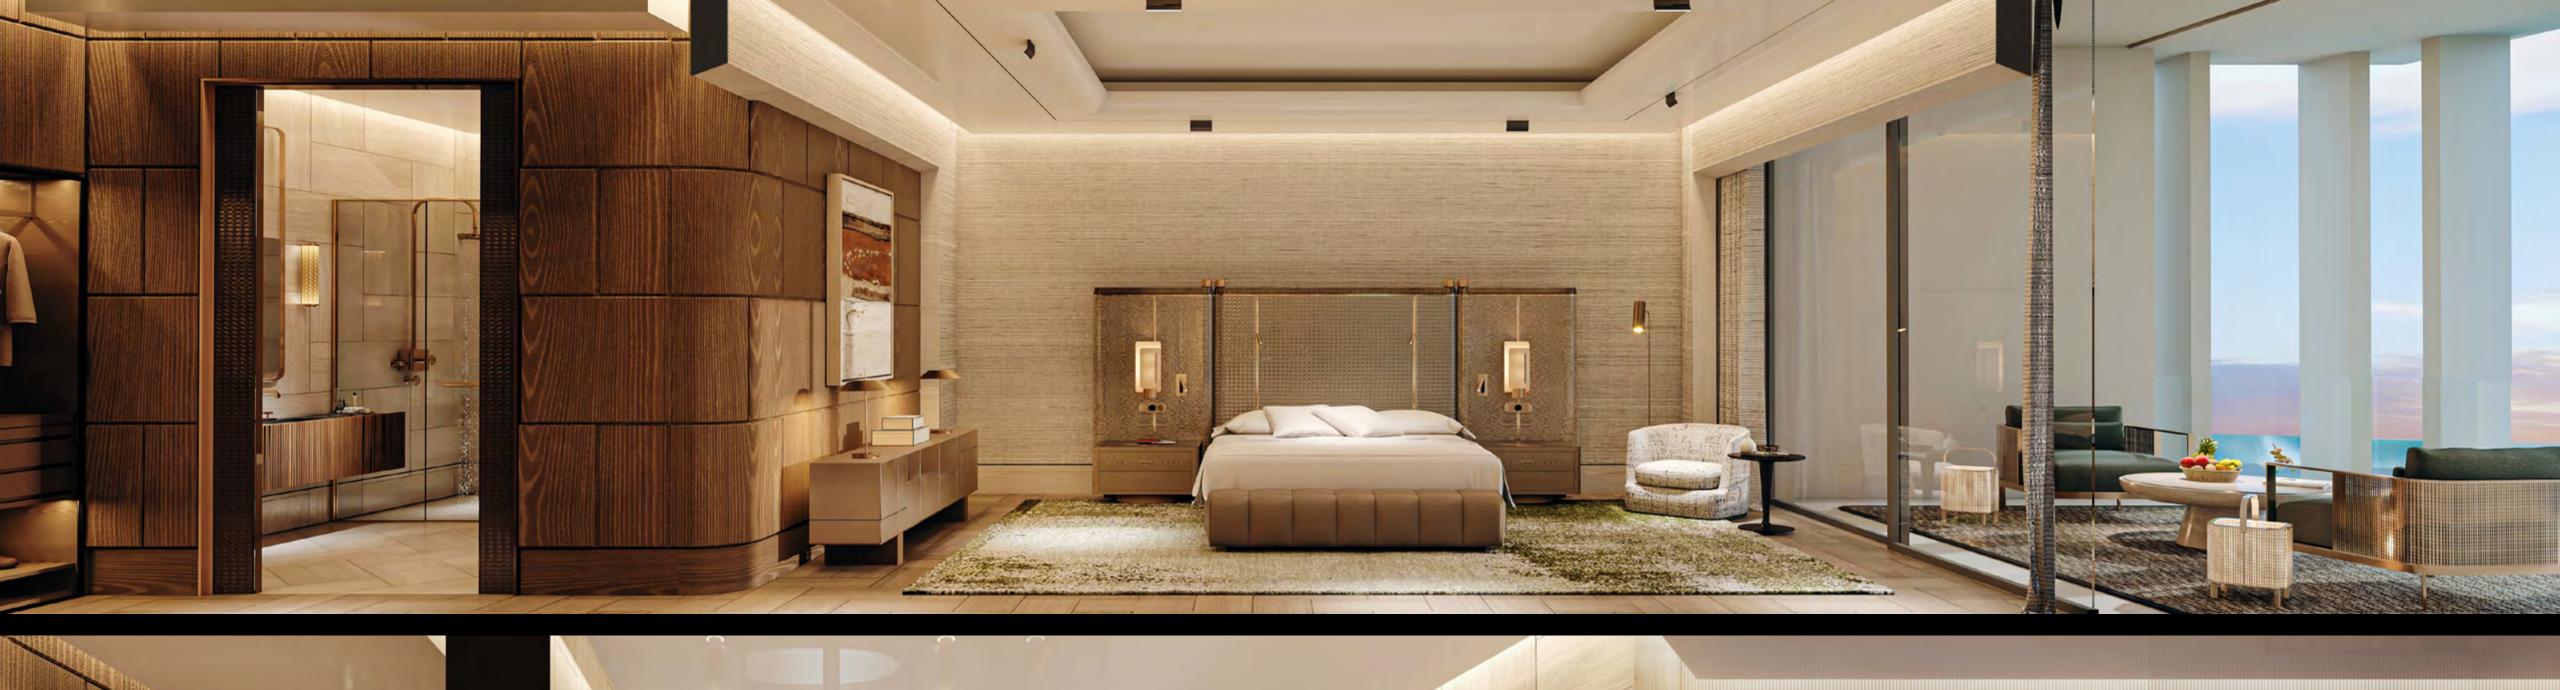

#### Highlights

- Five Ritz-Carlton Residences created with the unique "butterfly" design and overlooking the Mansions and views of Dubai skyline and the creek
- Each building has it's own private community garden
- Magnificent terraces overlook the creek waters, skyline and gardens
- Private parking with concierge and Ritz-Carlton butler service on demand
- Full floor penthouses two and three-bedroom residences
- Panoramic windows and vast terraces featuring built-in sitting area
- State-of-the-art kitchens with contemporary finishes and bespoke exclusive designs
- Ultra-high ceilings with clear story space in the main living area
- · All bedrooms fitted out with walk-in-cupboards and end-suite bathrooms
- Home cinema and entertainment area
- Smart buildings with Interactive Residential Information System (IRIS)

The architecture and interior design of The Residences expresses scale and grandeur, elegant and light-filled spaces are complimented with bespoke customized designer furniture.

A true visionary and tireless seeker of new shapes and materials.