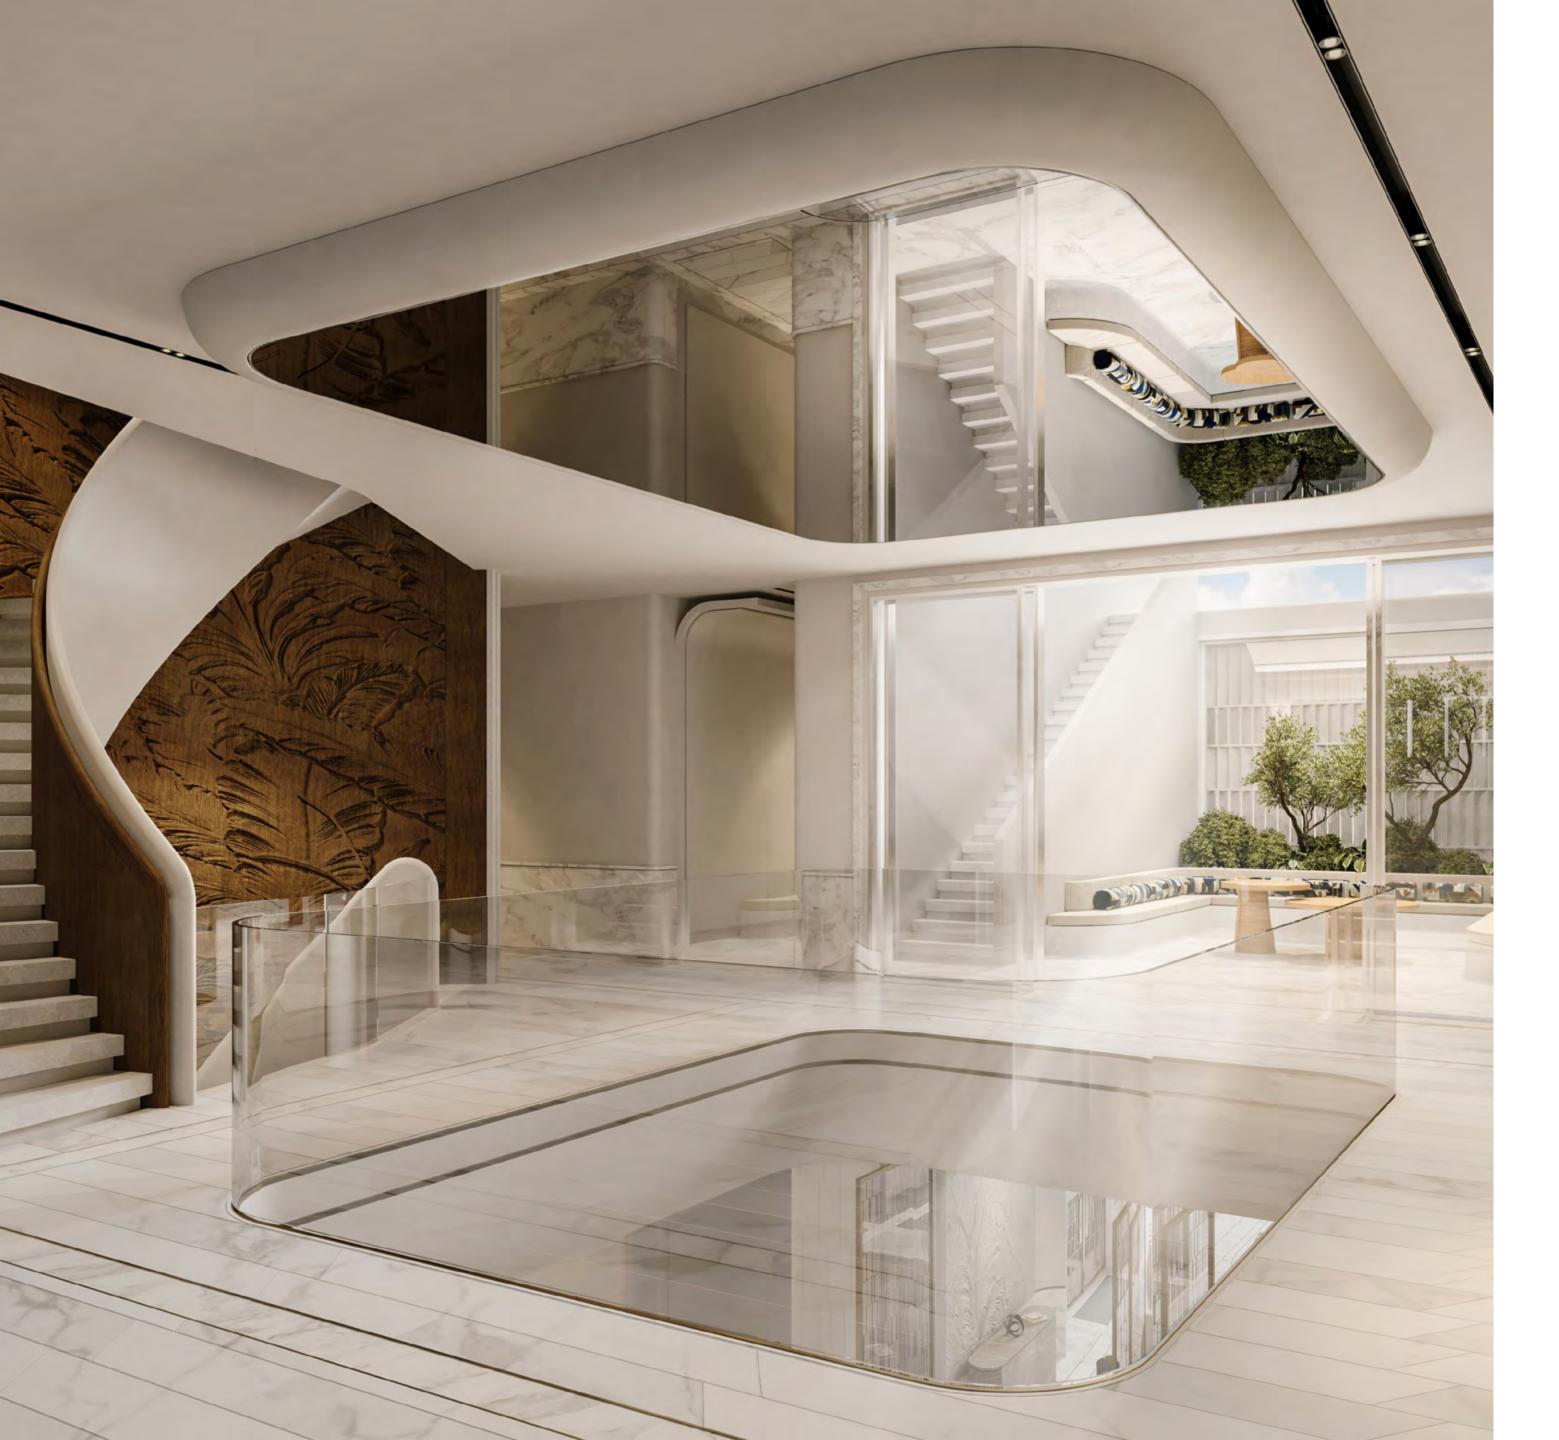

The architecture and interior design of The Residences expresses scale and grandeur, elegant and light-filled spaces are complimented with bespoke customized designer furniture.

A true visionary and tireless seeker of new shapes and materials.

# Architecture as a Work of Art.

Architecture and the poetry of form to revive the experience within the space.

Refined architectural details, artwork or decoration is part of the healing and transformative approach of the project. Each piece is unique and individual and has no other replicas.

All elements and structures in the Keturah Resort are treated like an opportunity to express the poetry of form. The spaces are designed in such a way to create sublime elegance and visual tranquility. When the form is a work of art, we don't need to clutter the space with unnecessary furniture and ornaments, instead you create a beautiful stillness. In this way the space becomes healing and transformative.