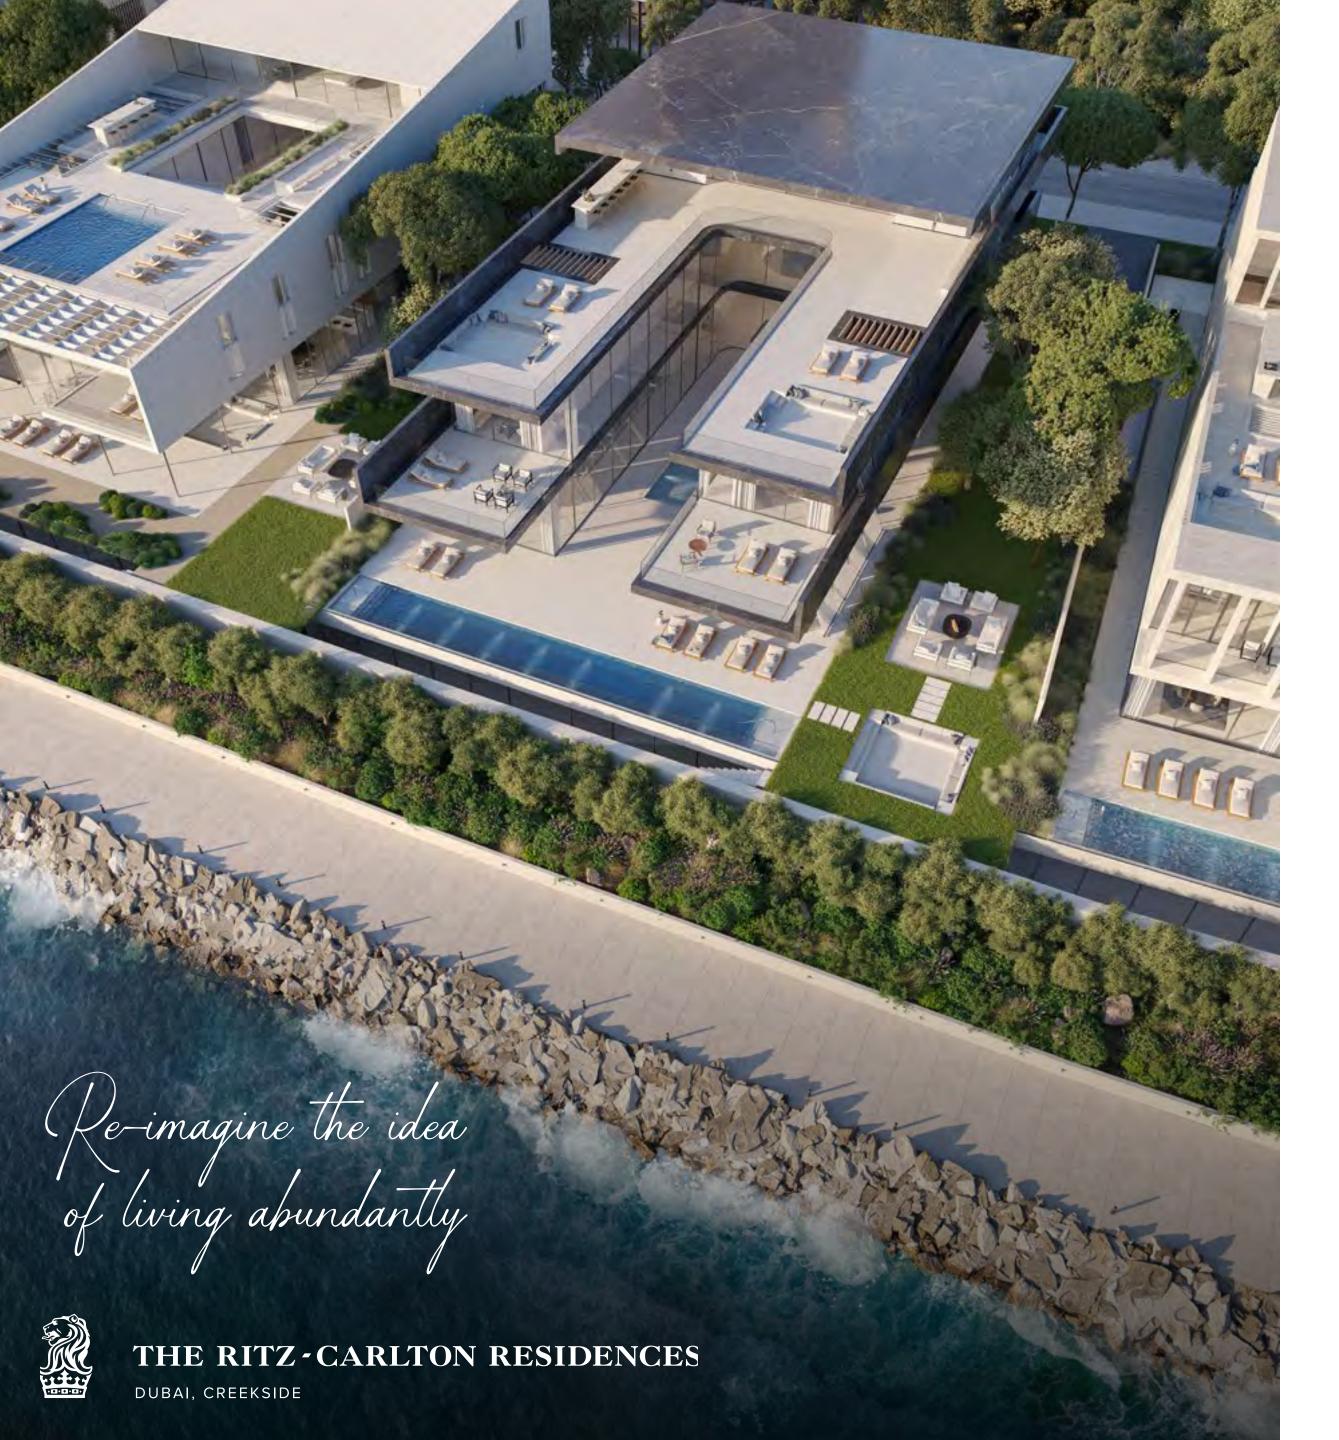

# THE RITZ-CARLTON RESIDENCES

DUBAI, CREEKSIDE

Keturah Resort is more than a destination, it is an awakening into a new experiential level of luxury, which brings with it the realization that the true measure of success is peace of mind, and the physical, mental and emotional wellbeing are part of this equation.

## At-a-glance

- Gated community spanning 80,000 square metres and 550m waterfront
- Situated adjacent to Ras Al Khor Wildlife Sanctuary
- 4.5 km away from Burj Khalifa and Downtown or Dubai Creek Harbour
- Easy pedestrian access and by bicycle to the city at large via waterfront promenade
- Anticipated private moorings for up to 120ft. yachts
- Rare 12 Ritz-Carlton Creekside Waterfront Mansions
- Exclusive Ritz-Carlton Creekside Residences
- Fine, casual and wellness dining experiences
- Ritz-Carlton Resident's club with restaurant lounge, library, business centre and concierge services
- Ritz-Carlton Clubhouse with dedicated buildings for "him", "her" and the Ritz Kids Club
- Keturah Wellness Centre & SPA with a unique 5-star wellness ecosystem
- Wellness Sports & Health Club
- Curated wellness features seamlessly Integrated into each Residence
- · Resort Gardens with pools, waterfalls, gazebos and lush landscaped spaces
- 5\* Signature Collection Wellness Hotel

# Marina Waterfront.

The setting of the Residences is ideally located right on Dubai Creek waterways with more than 550 meters of waterfront promenade, and graced with 80,000 square meters of landscaped green spaces, low rise boutique residences and ultramodern wellness facilities, a marina life style only few can dream of. The resort's private marina anticipates moorings for up to 120-foot yachts.

# Creekside Mansions and Residences.

Waterfront living is equal to a life that flows easily and effortlessly. The Ritz-Carlton Residences and Mansions aim to embody the highest standards of wellness and luxury experiences within a spacious area designed to optimize health and happiness.