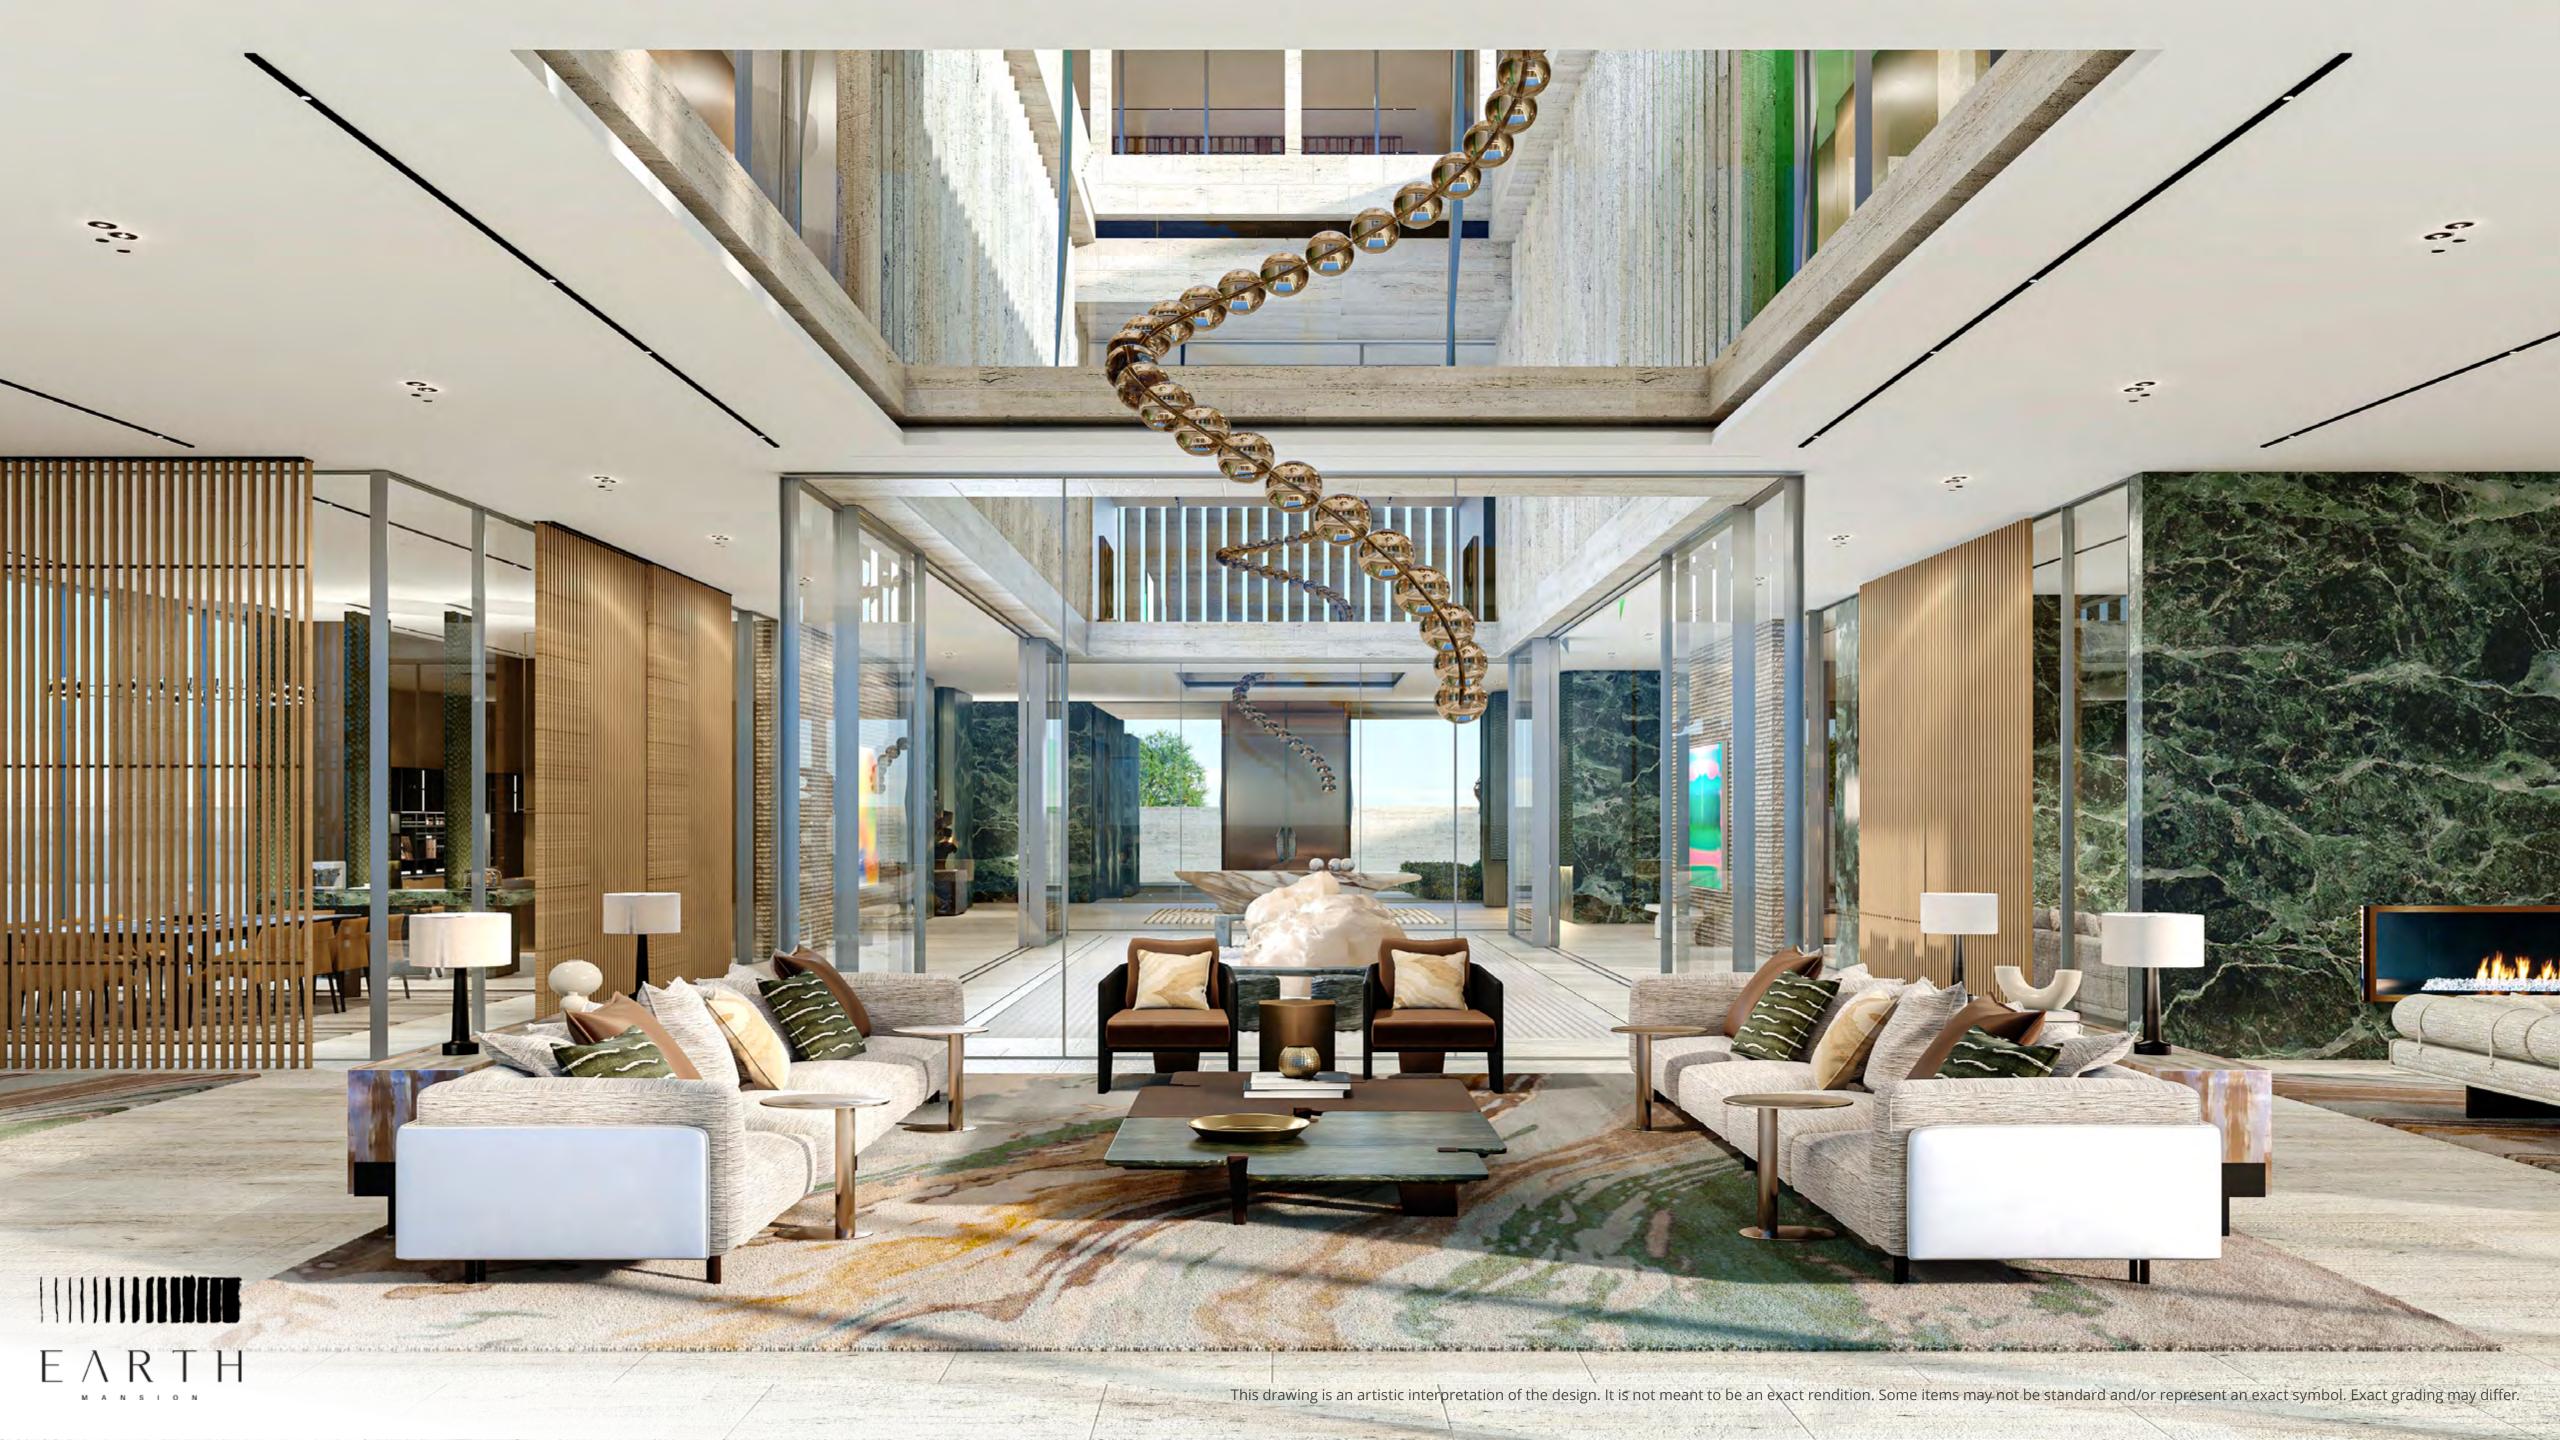

Creekside Mansions.

# A Reflection of the Elements.

The Creekside Mansions are based on the elements of nature and architecture giving you three distinct styles to choose from that optimize the overall wellbeing experience | Earth. Water. Sky. The underlying substances from which everything is derived.

# Bringing the outside ... in The Mansions exterior design and interiors echo cues of the elements, creating distinct experiences for the residents. The spaces create a seamless journey through the use of shaded areas and terraces enhanced by structures that encourage outdoor living. Glass framed courtyards, and adjustable architectural screens elevate the individual's interaction with the interiors and gardens. The mansions bring scale and grandeur with their unique interpretation of the elements, making this place triumphant. 2717 The Inspiration. This drawing is an artistic interpretation of the design. It is not meant to be an exact rendition. Some items may not be standard and/or represent an exact symbol. Exact grading may differ.