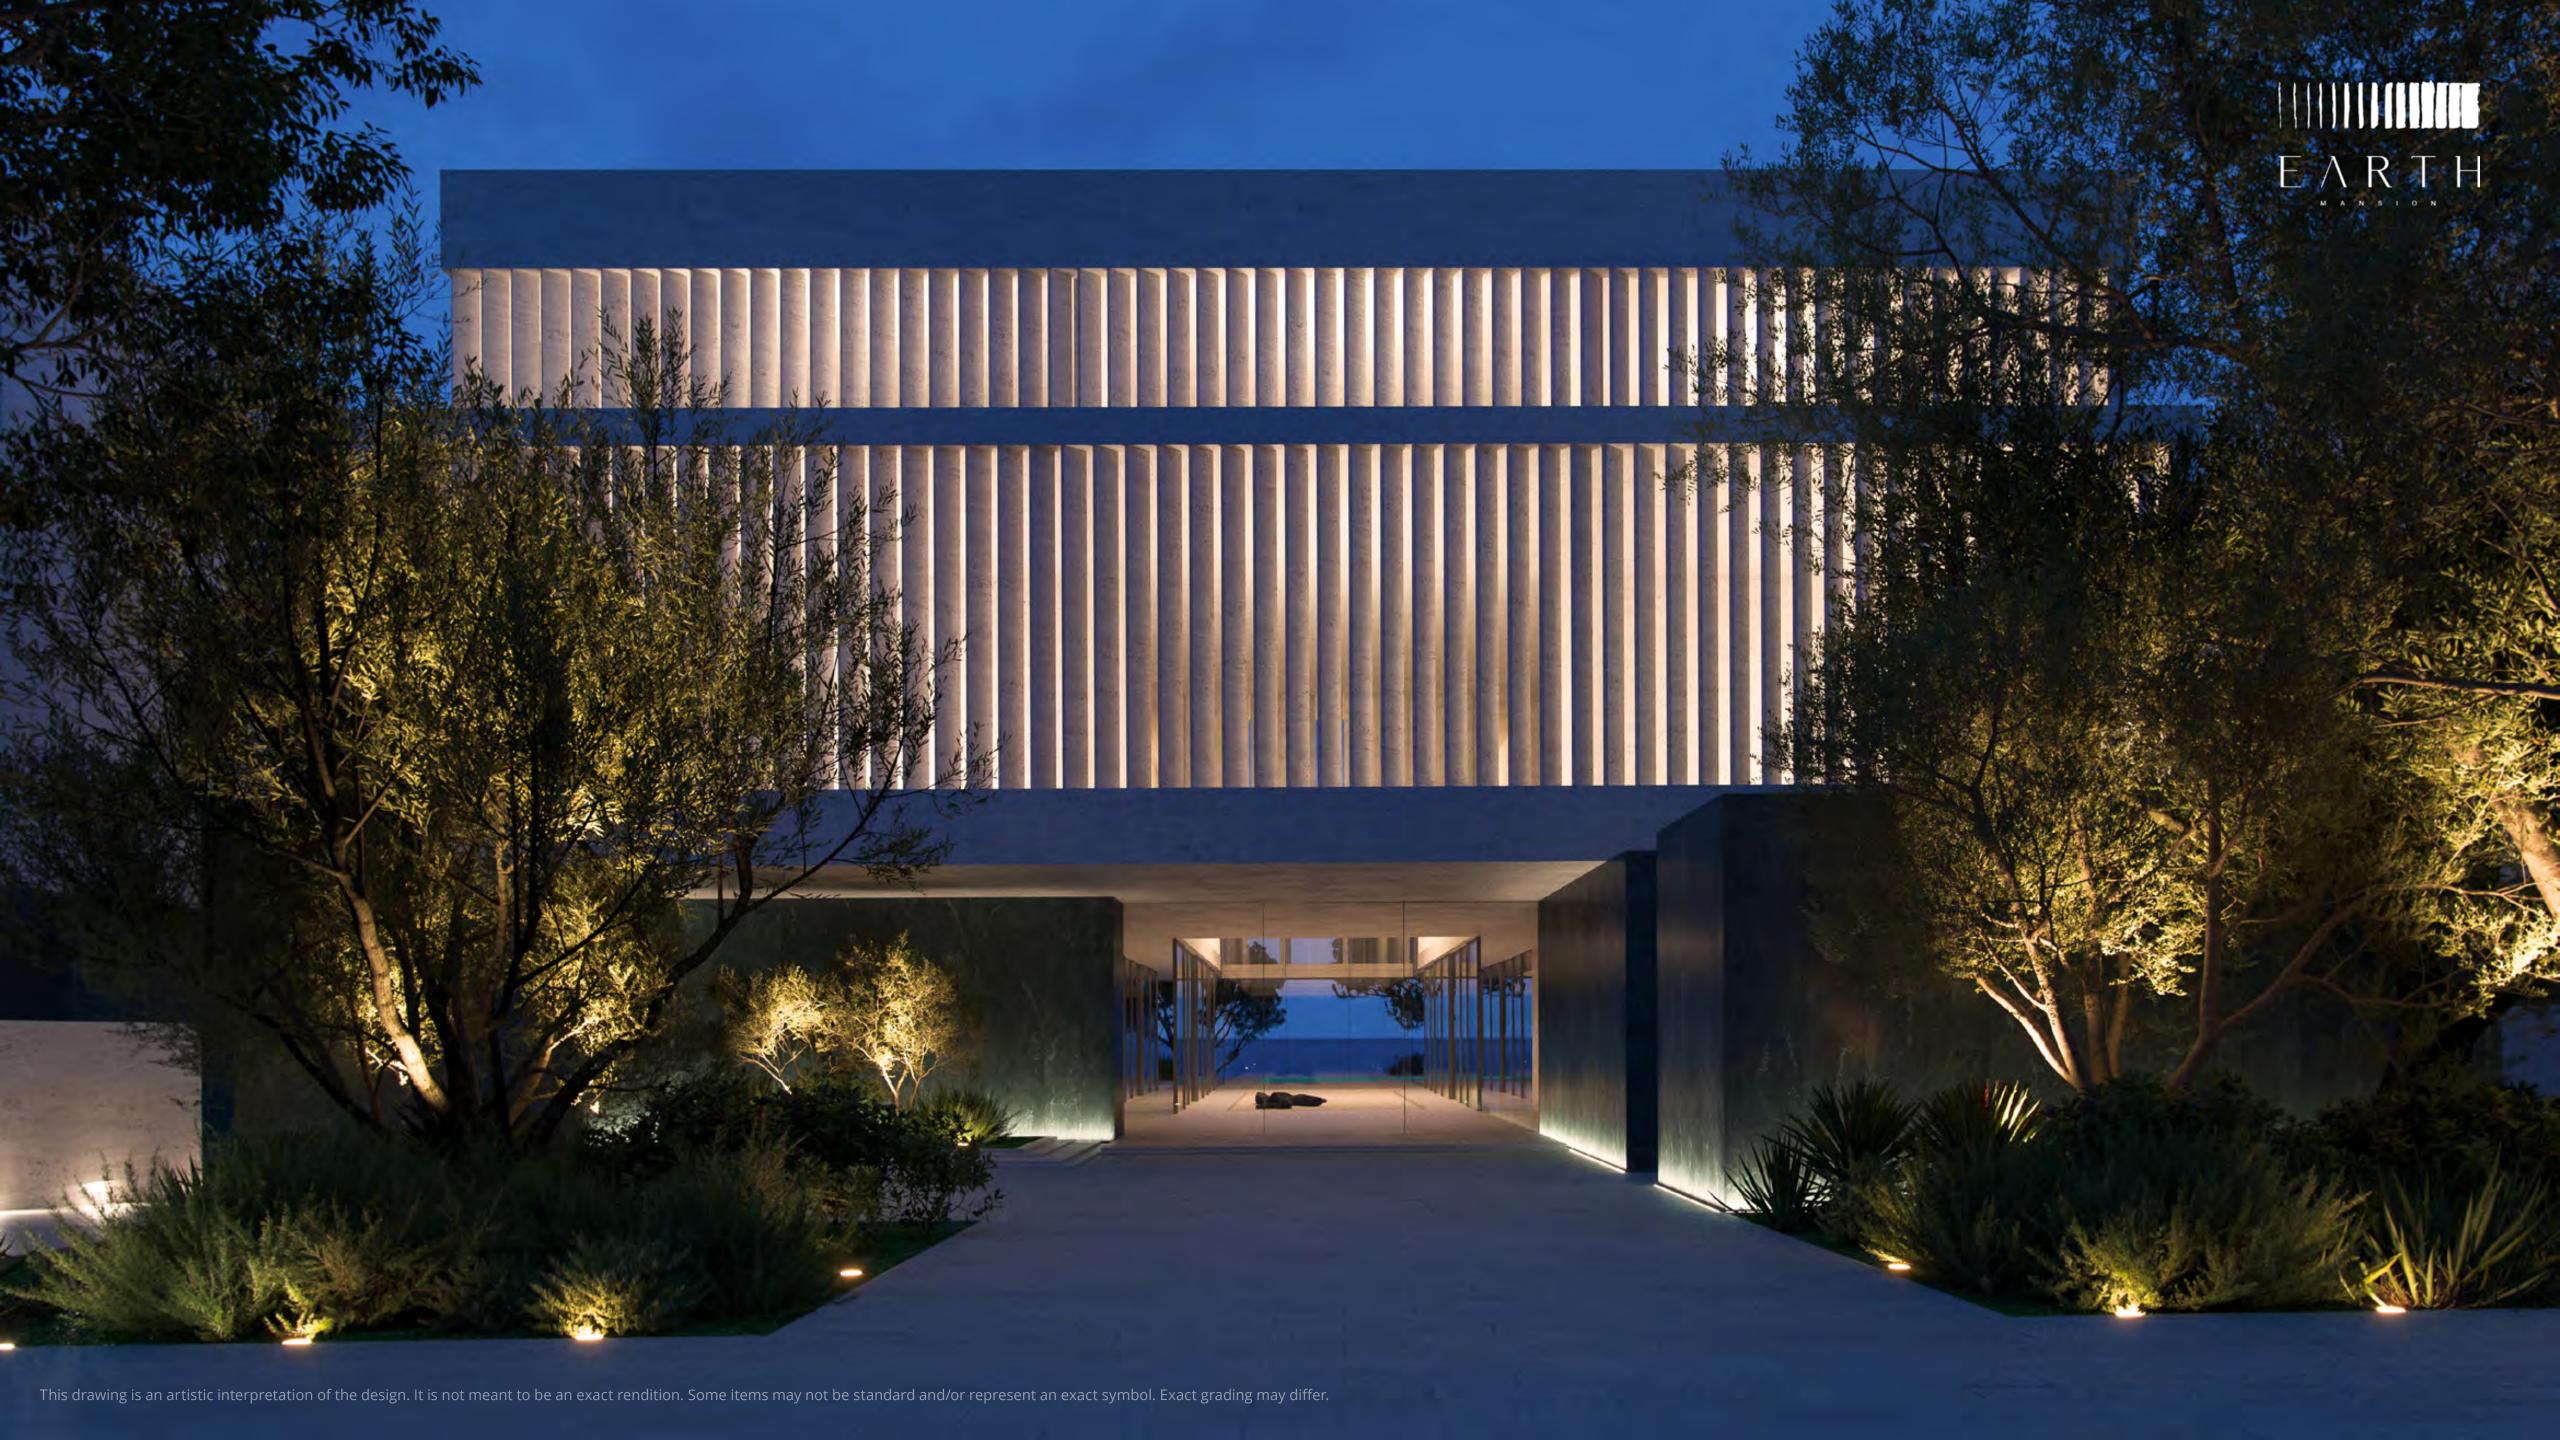

# A Reflection of the Elements.

The Creekside Mansions are based on the elements of nature and architecture giving you three distinct styles to choose from that optimize the overall wellbeing experience | Earth. Water. Sky. The underlying substances from which everything is derived.

# Bringing the outside ... in The Mansions exterior design and interiors echo cues of the elements, creating distinct experiences for the residents. The spaces create a seamless journey through the use of shaded areas and terraces enhanced by structures that encourage outdoor living. Glass framed courtyards, and adjustable architectural screens elevate the individual's interaction with the interiors and gardens. The mansions bring scale and grandeur with their unique interpretation of the elements, making this place triumphant. 2717 The Inspiration. This drawing is an artistic interpretation of the design. It is not meant to be an exact rendition. Some items may not be standard and/or represent an exact symbol. Exact grading may differ.

## Highlights

- 12 exclusive waterfront mansions with 'Wellness Premier' certification by Delos™
- 3 distinct elements to choose from that optimize the overall wellbeing experience: Earth. Sky. Water.
- Bespoke interior design themes based on the owner's preferences for each mansion
- 8 bedrooms, 2 kitchens equipped with the latest kitchen technologies & are connected by dumbwaiter, majlis, media room, bar & lounge, living room & dining area, spa & private wellness facilities, swimming pool, and landscaped area
- · Spectacular rooftop terrace, underground parking facilities can take up to 8 cars
- State-of-the-art home automation and security systems
- Basement plus 2 or 3 level mansions with approximate 42,000 sq.ft. or 3,900 sq. mt. of luxury living space
- Wellness certified according to the 'WELL Building Standard™' by Delos™
- Anticipated 120ft. private mooring for each Mansion