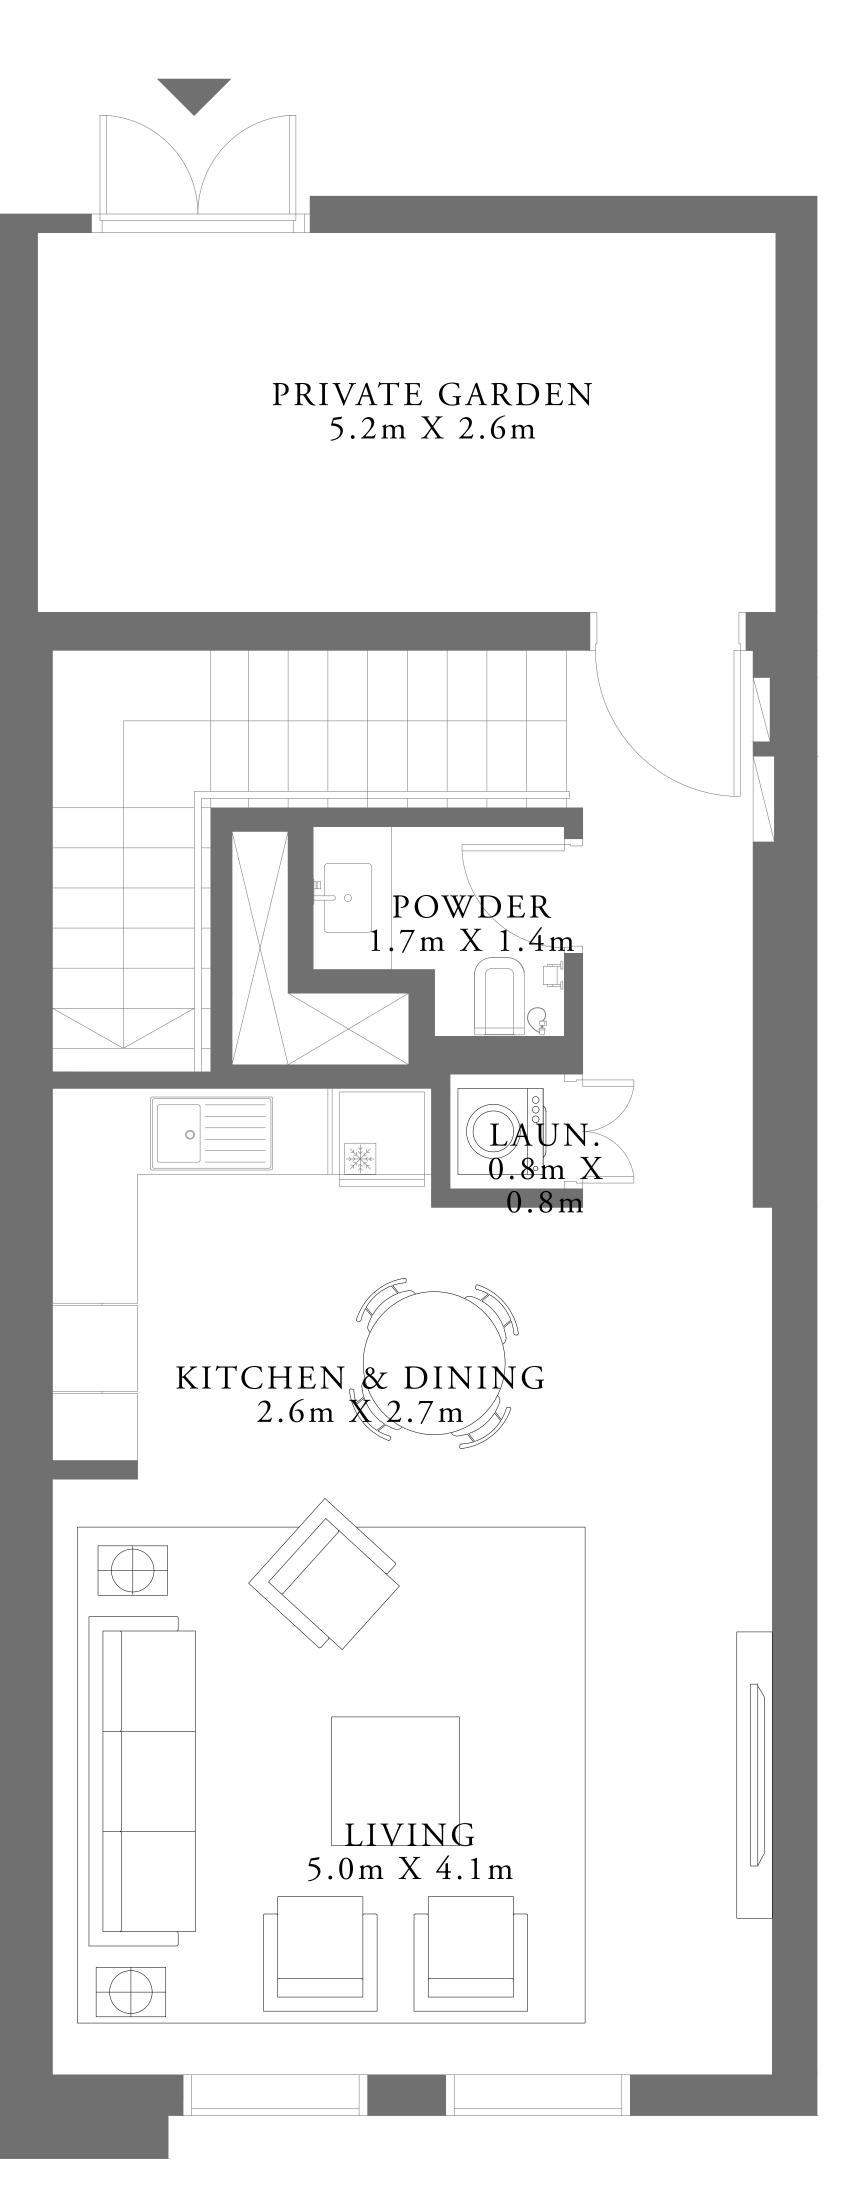

LOWER LEVEL

LIME GARDENS

| SUITE AREA   | 1279.40 SQ.FT. | 11 |
|--------------|----------------|----|
| BALCONY AREA | 337.02 SQ.FT.  | 3  |
| TOTAL AREA   | 1616.42 SQ.FT. | 15 |

7. The developer reserves the right to make revisions / alterations, at it's absolute discretion, without any liability whatsoever.

### BEDROOM DUPLEX TYPE 2M

LEVEL 01

| SUITE AREA   | 1279.40 SQ.FT. | 11 |
|--------------|----------------|----|
| BALCONY AREA | 337.02 SQ.FT.  | 3  |
| TOTAL AREA   | 1616.42 SQ.FT. | 15 |

KEY PLAN LEVEL 01

UNIT 14

118.86 SQ.M.

31.31 SQ.M.

150.17 SQ.M.

KEY SECTION