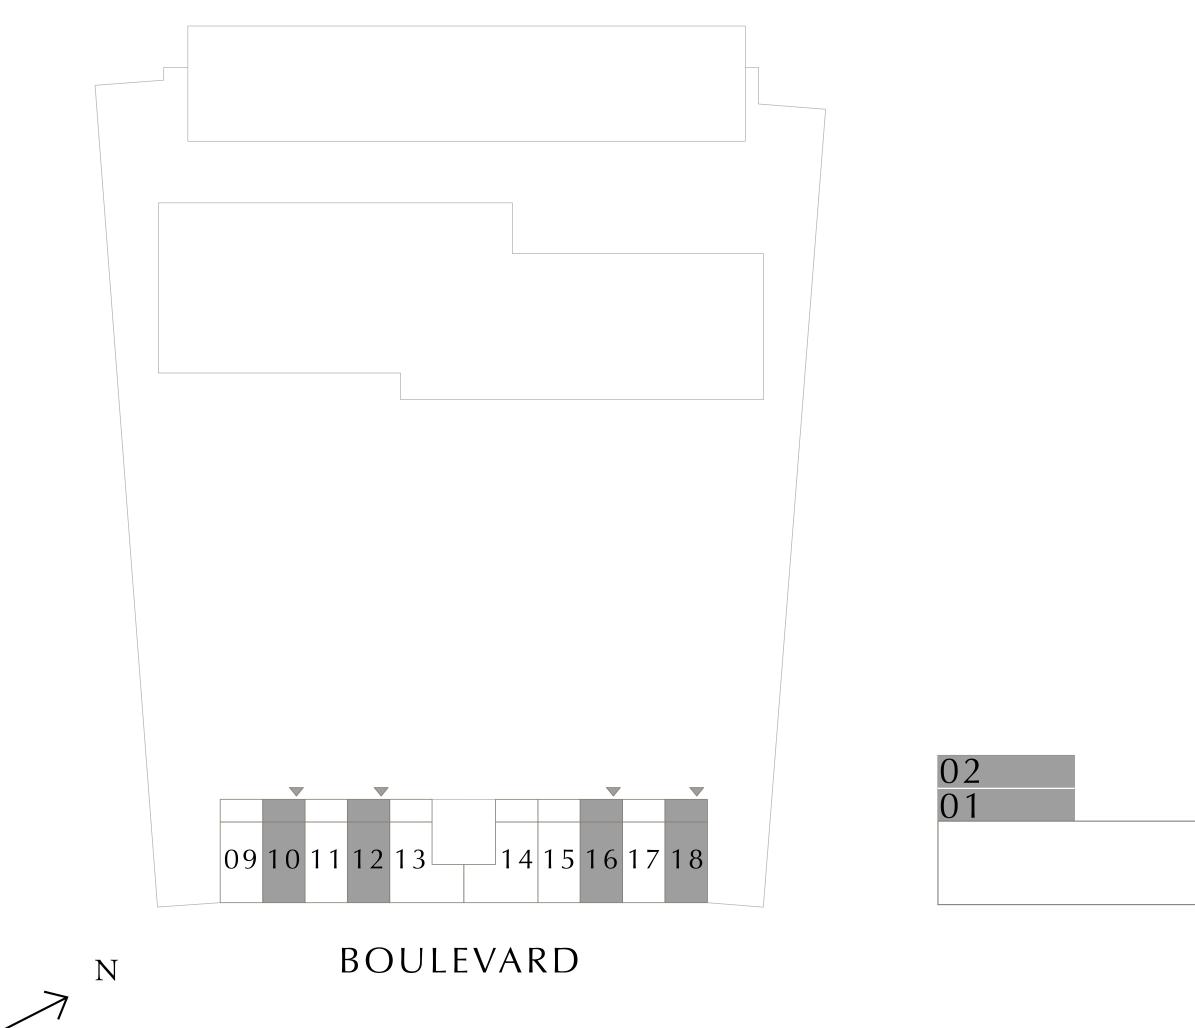

### 2 BEDROOM DUPLEX TYPE 1

GROUND LEVEL

| SUITE AREA   | 1568.41 SQ.FT. | 14 |
|--------------|----------------|----|
| BALCONY AREA | 400.10 SQ.FT.  | 3  |
| TOTAL AREA   | 1968.51 SQ.FT. | 18 |

KEY PLAN GROUND LEVEL

PARK SIDE

7. The developer reserves the right to make revisions / alterations, at it's absolute discretion, without any liability whatsoever.

UNIT 01

145.71 SQ.M.

37.17 SQ.M.

182.88 SQ.M.

KEY SECTION

Disclaimer : All dimensions are in imperial and metric, and measured from finish to finish excluding construction tolerances. 2. All materials, dimensions, and drawings are approximate only. 3. Information is subject to change without notice, at developer's absolute discretion. 4. Actual area may vary from the stated area. 5. Drawings not to scale. 6. All images used are for illustrative purposes only and do not represent the actual size, features, specifications, fittings, and furnishings.