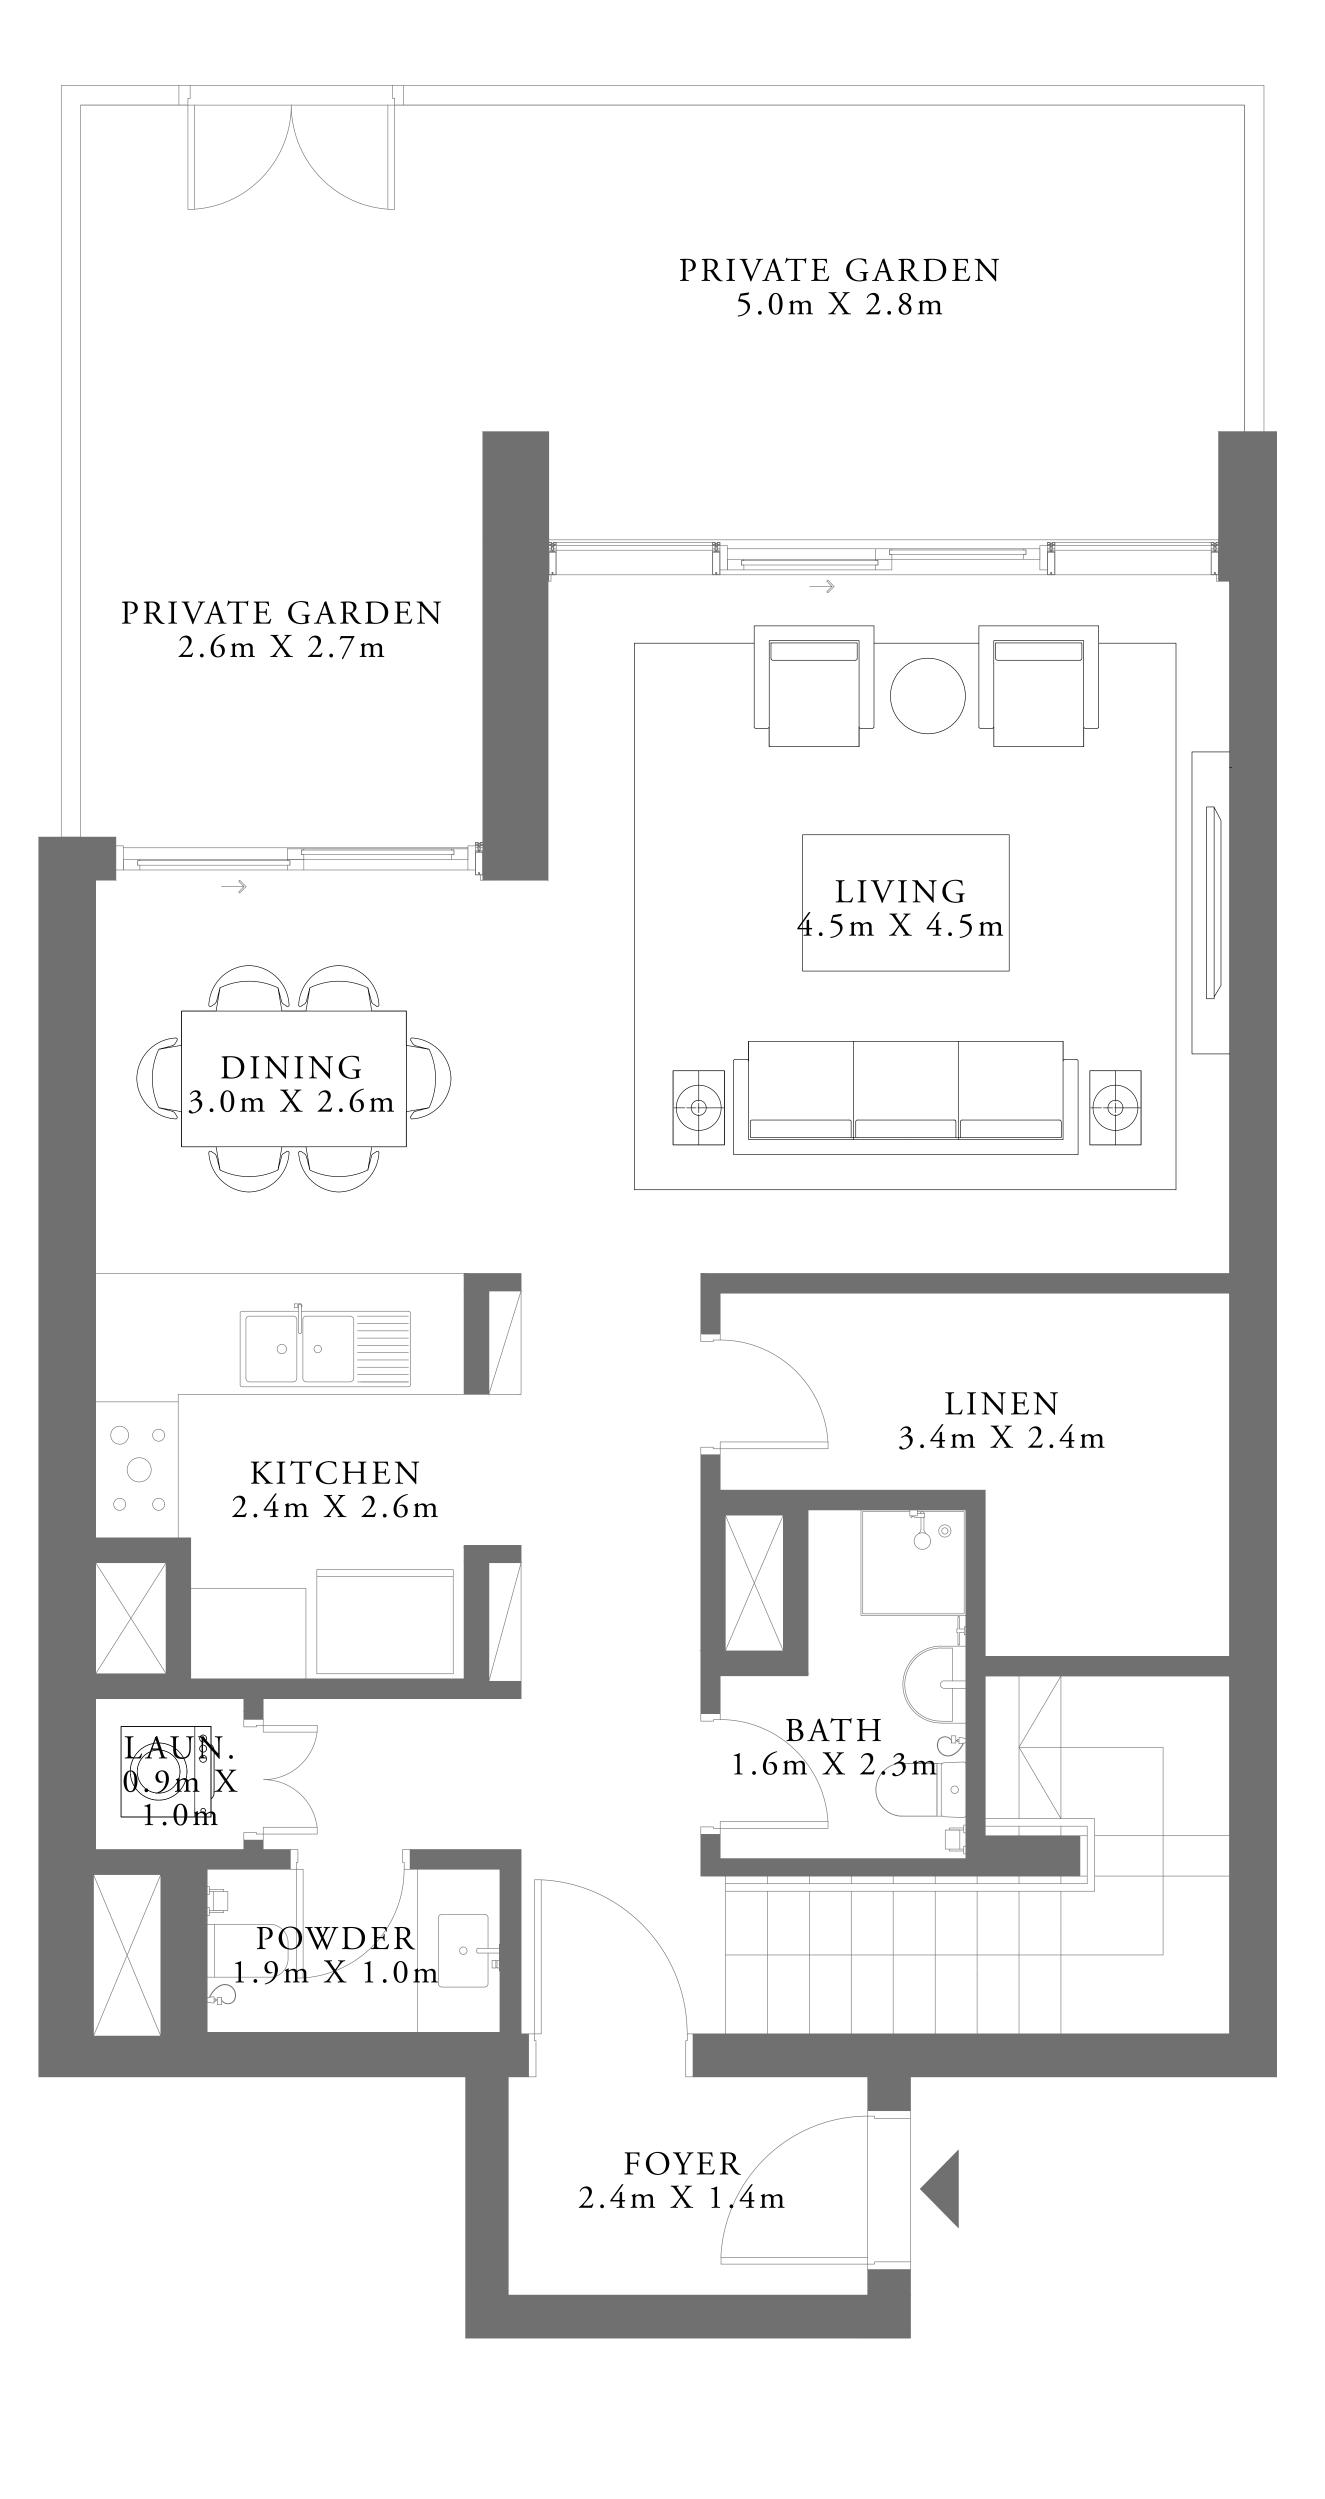

### 2 BEDROOM DUPLEX TYPE 1

GROUND LEVEL

| SUITE AREA   | 1568.41 SQ.FT. | 14 |
|--------------|----------------|----|
| BALCONY AREA | 400.10 SQ.FT.  | 3  |
| TOTAL AREA   | 1968.51 SQ.FT. | 18 |

KEY PLAN GROUND LEVEL

PARK SIDE

7. The developer reserves the right to make revisions / alterations, at it's absolute discretion, without any liability whatsoever.

UNIT 01

145.71 SQ.M.

37.17 SQ.M.

182.88 SQ.M.

KEY SECTION

Disclaimer : All dimensions are in imperial and metric, and measured from finish to finish excluding construction tolerances. 2. All materials, dimensions, and drawings are approximate only. 3. Information is subject to change without notice, at developer's absolute discretion. 4. Actual area may vary from the stated area. 5. Drawings not to scale. 6. All images used are for illustrative purposes only and do not represent the actual size, features, specifications, fittings, and furnishings.