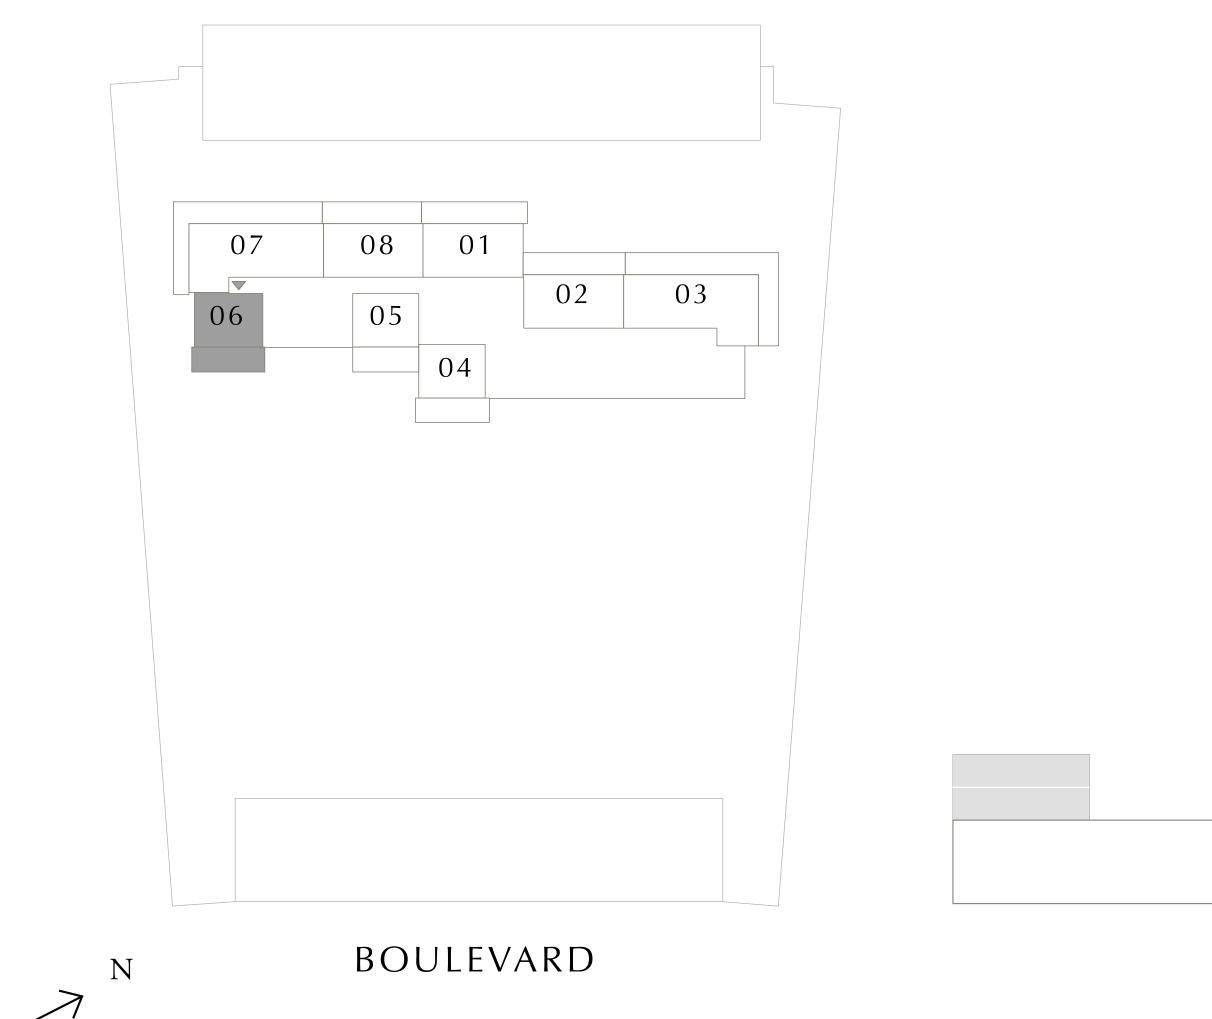

KEY PLAN LEVELS 02-23

PARK SIDE

7. The developer reserves the right to make revisions / alterations, at it's absolute discretion, without any liability whatsoever.

UNIT 01

84.57 SQ.M.

4.98 SQ.M.

89.55 SQ.M.

KEY PLAN LEVELS 02-23

PARK SIDE

7. The developer reserves the right to make revisions / alterations, at it's absolute discretion, without any liability whatsoever.

UNIT 04

85.26 SQ.M.

4.98 SQ.M.

90.24 SQ.M.

KEY PLAN LEVELS 02-23

PARK SIDE

7. The developer reserves the right to make revisions / alterations, at it's absolute discretion, without any liability whatsoever.

UNIT 10

57.20 SQ.M.

4.98 SQ.M.

62.18 SQ.M.