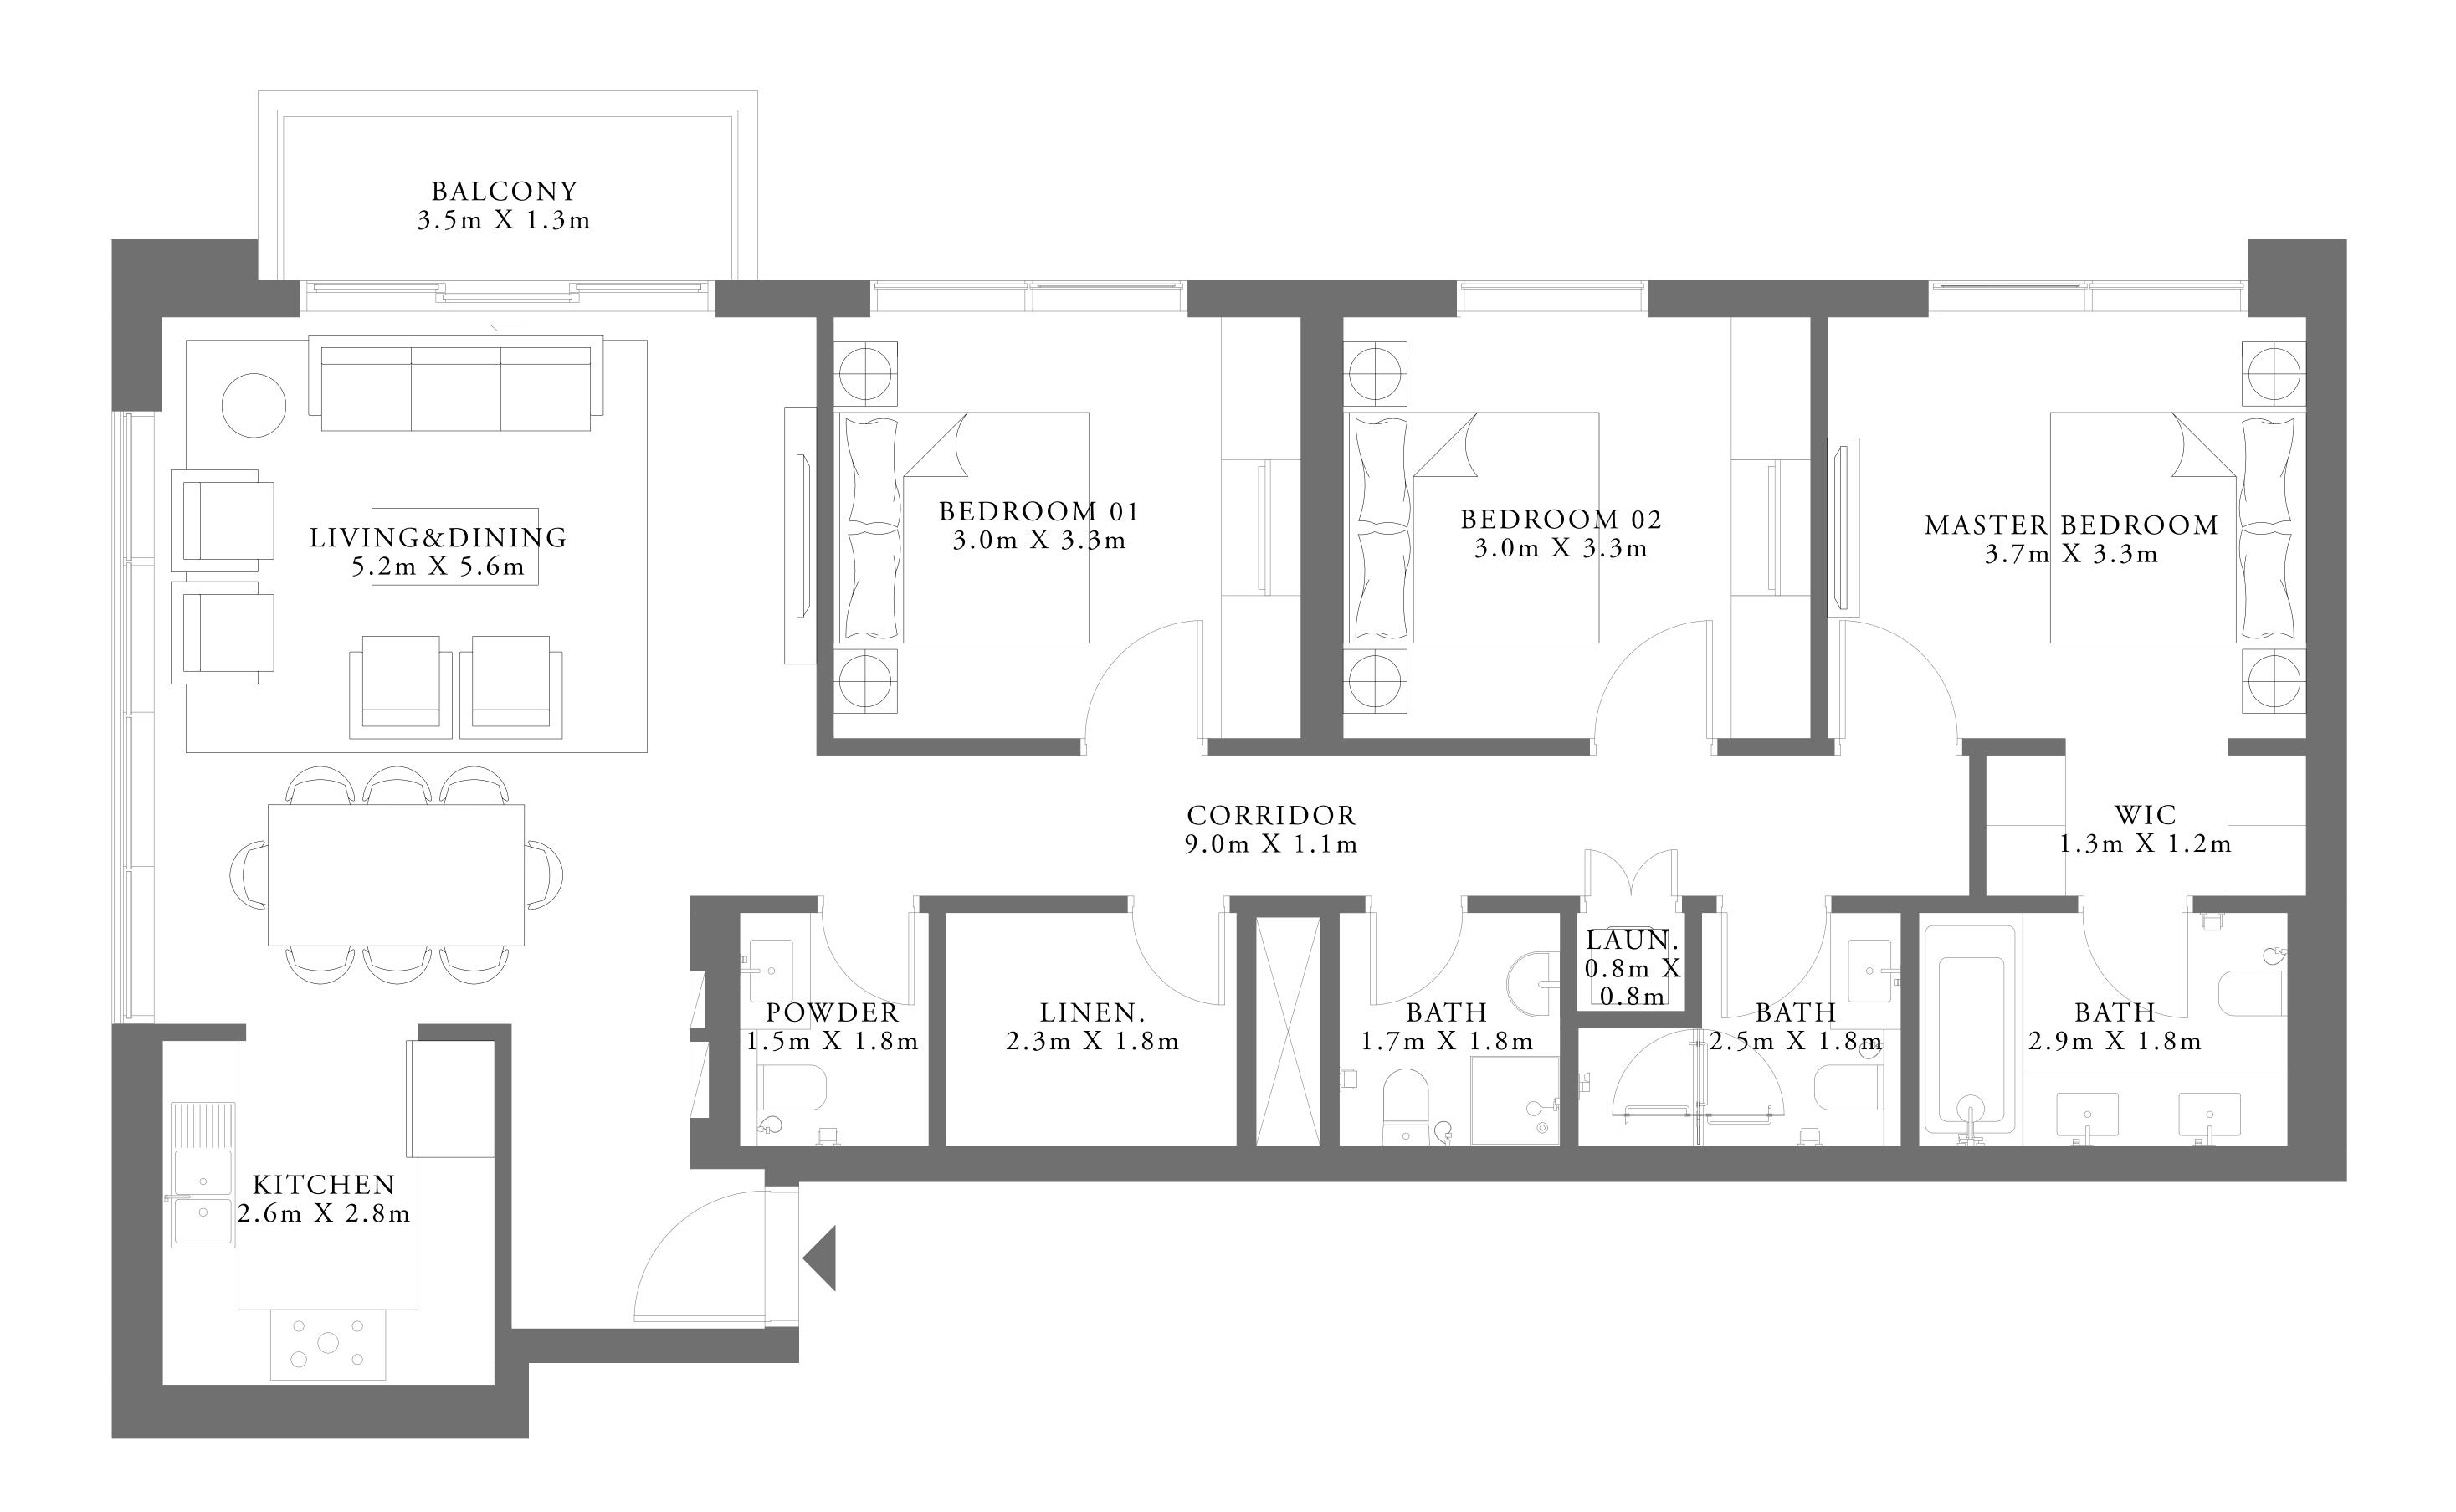

## 3 BEDROOM TYPE 1

LEVEL 01

| SUITE AREA   | 1345.70 SQ.FT. | 12 |
|--------------|----------------|----|
| BALCONY AREA | 848.84 SQ.FT.  | 78 |
| TOTAL AREA   | 2194.54 SQ.FT. | 20 |

KEY PLAN LEVEL 01

PARK SIDE

7. The developer reserves the right to make revisions / alterations, at it's absolute discretion, without any liability whatsoever.

UNIT 03

125.02 SQ.M.

78.86 SQ.M.

203.88 SQ.M.

KEY SECTION

LIME GARDENS