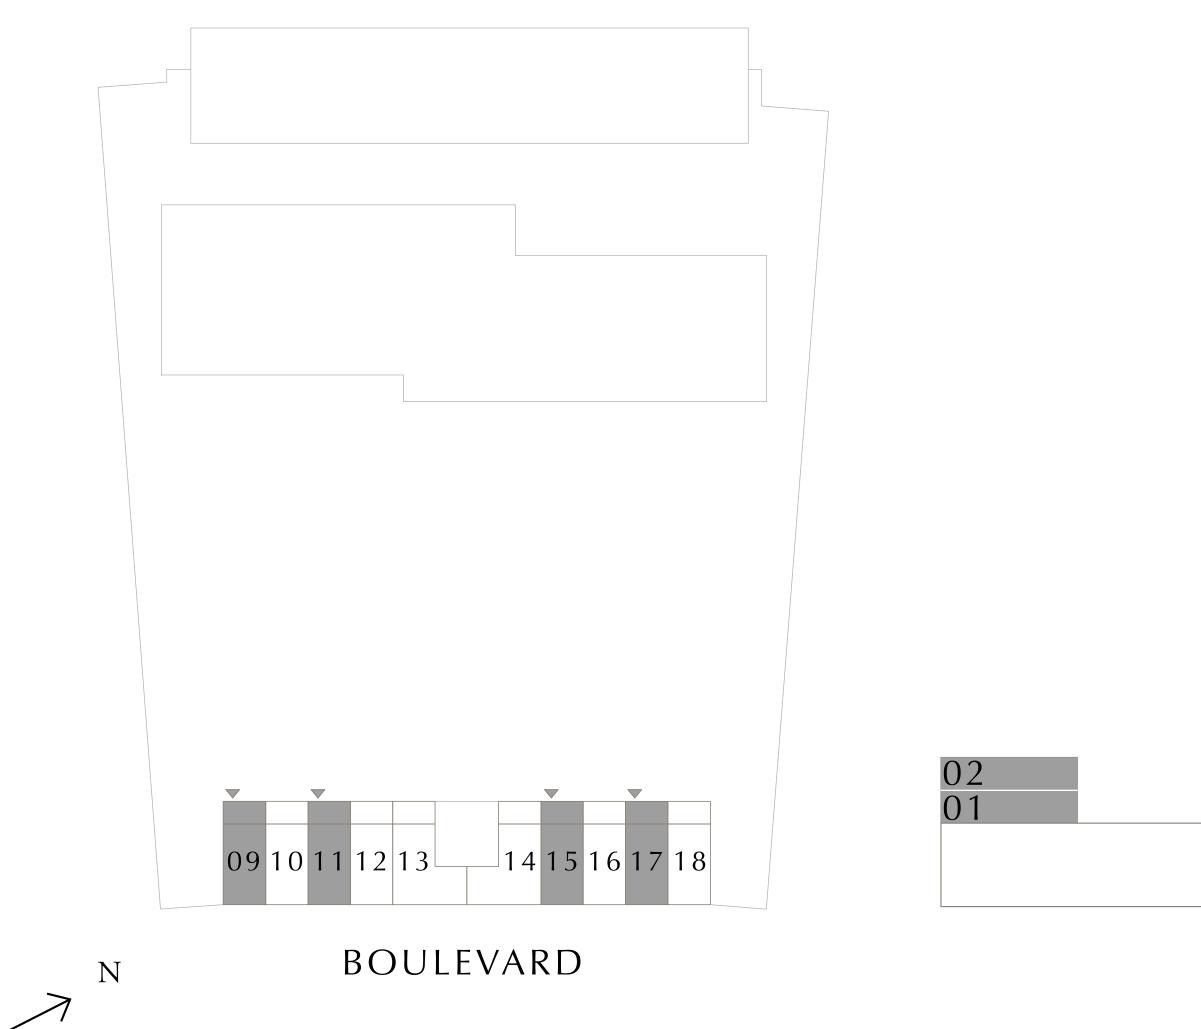

KEY PLAN LEVELS 02-23

PARK SIDE

7. The developer reserves the right to make revisions / alterations, at it's absolute discretion, without any liability whatsoever.

UNIT 01

84.57 SQ.M.

4.98 SQ.M.

89.55 SQ.M.

UNIT 12

83.64 SQ.M.

4.98 SQ.M.

88.62 SQ.M.

KEY SECTION

| 23   22   21   20   19   18   17   16   15   14   13   12   11   10   09   08   07   06   05   04   03   02   01           |    |  |   |  |
|----------------------------------------------------------------------------------------------------------------------------|----|--|---|--|
| 22<br>21<br>20<br>19<br>18<br>17<br>16<br>15<br>14<br>13<br>12<br>11<br>10<br>09<br>08<br>07<br>06<br>05<br>04<br>03<br>02 |    |  | ] |  |
| 21<br>20<br>19<br>18<br>17<br>16<br>15<br>14<br>13<br>12<br>11<br>10<br>09<br>08<br>07<br>06<br>05<br>04<br>03<br>02       | 23 |  |   |  |
| 20<br>19<br>18<br>17<br>16<br>15<br>14<br>13<br>12<br>11<br>10<br>09<br>08<br>07<br>06<br>05<br>04<br>03<br>02             | 22 |  |   |  |
| 191817161514131211000908070605040302                                                                                       |    |  |   |  |
| 1817161514131211000908070605040302                                                                                         |    |  |   |  |
| 17<br>16<br>15<br>14<br>13<br>12<br>11<br>10<br>09<br>08<br>07<br>08<br>07<br>06<br>05<br>04<br>03<br>02                   |    |  |   |  |
| 16151413121100908070605040302                                                                                              |    |  |   |  |
| 151413121100908070605040302                                                                                                |    |  |   |  |
| 14131211100908070605040302                                                                                                 |    |  |   |  |
| 13<br>12<br>11<br>10<br>09<br>08<br>07<br>06<br>05<br>04<br>03<br>02                                                       |    |  |   |  |
| 12<br>11<br>10<br>09<br>08<br>07<br>06<br>05<br>04<br>03<br>02                                                             |    |  |   |  |
| 11<br>10<br>09<br>08<br>07<br>06<br>05<br>04<br>03<br>02                                                                   |    |  |   |  |
| 10<br>09<br>08<br>07<br>06<br>05<br>04<br>03<br>02                                                                         |    |  |   |  |
| 09<br>08<br>07<br>06<br>05<br>04<br>03<br>02                                                                               |    |  |   |  |
| 08<br>07<br>06<br>05<br>04<br>03<br>02                                                                                     |    |  |   |  |
| 07<br>06<br>05<br>04<br>03<br>02                                                                                           |    |  |   |  |
| 06<br>05<br>04<br>03<br>02                                                                                                 | -  |  |   |  |
| 04<br>03<br>02                                                                                                             |    |  |   |  |
| 03<br>02                                                                                                                   | 05 |  |   |  |
| 02                                                                                                                         |    |  |   |  |
|                                                                                                                            | 03 |  |   |  |
| 01                                                                                                                         |    |  |   |  |
|                                                                                                                            | 01 |  |   |  |

PARK SIDE

7. The developer reserves the right to make revisions / alterations, at it's absolute discretion, without any liability whatsoever.

UNIT 02

84.07 SQ.M.

4.98 SQ.M.

89.05 SQ.M.

KEY SECTION

| 23 |  |   |
|----|--|---|
| 22 |  |   |
| 21 |  |   |
| 20 |  |   |
| 19 |  |   |
| 18 |  |   |
| 17 |  |   |
| 16 |  |   |
| 15 |  |   |
| 14 |  |   |
| 13 |  |   |
| 12 |  |   |
| 11 |  |   |
| 10 |  |   |
| 09 |  |   |
| 08 |  |   |
| 07 |  |   |
| 06 |  |   |
| 05 |  |   |
| 04 |  |   |
| 03 |  |   |
| 02 |  |   |
| 01 |  | _ |
|    |  |   |

KEY PLAN LEVELS 02-23

PARK SIDE

7. The developer reserves the right to make revisions / alterations, at it's absolute discretion, without any liability whatsoever.

UNIT 04

85.26 SQ.M.

4.98 SQ.M.

90.24 SQ.M.