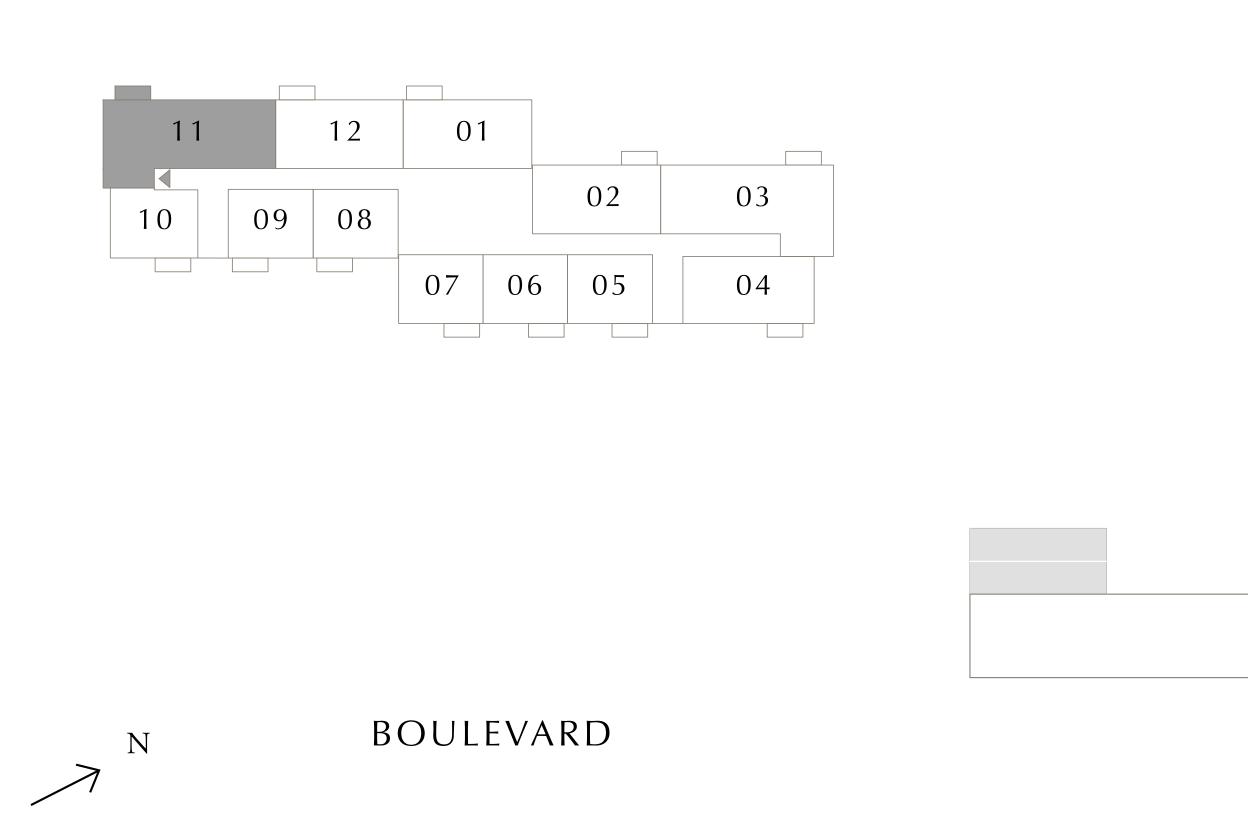

### 2 BEDROOM DUPLEX TYPE 1

GROUND LEVEL

| SUITE AREA   | 1568.41 SQ.FT. | 14 |
|--------------|----------------|----|
| BALCONY AREA | 400.10 SQ.FT.  | 3  |
| TOTAL AREA   | 1968.51 SQ.FT. | 18 |

KEY PLAN GROUND LEVEL

PARK SIDE

7. The developer reserves the right to make revisions / alterations, at it's absolute discretion, without any liability whatsoever.

UNIT 01

145.71 SQ.M.

37.17 SQ.M.

182.88 SQ.M.

KEY SECTION

Disclaimer : All dimensions are in imperial and metric, and measured from finish to finish excluding construction tolerances. 2. All materials, dimensions, and drawings are approximate only. 3. Information is subject to change without notice, at developer's absolute discretion. 4. Actual area may vary from the stated area. 5. Drawings not to scale. 6. All images used are for illustrative purposes only and do not represent the actual size, features, specifications, fittings, and furnishings.

### KEY PLAN GROUND LEVEL

TOTAL AREA

PARK SIDE

7. The developer reserves the right to make revisions / alterations, at it's absolute discretion, without any liability whatsoever.

45.48 SQ.M.

37.01 SQ.M.

182.49 SQ.M.