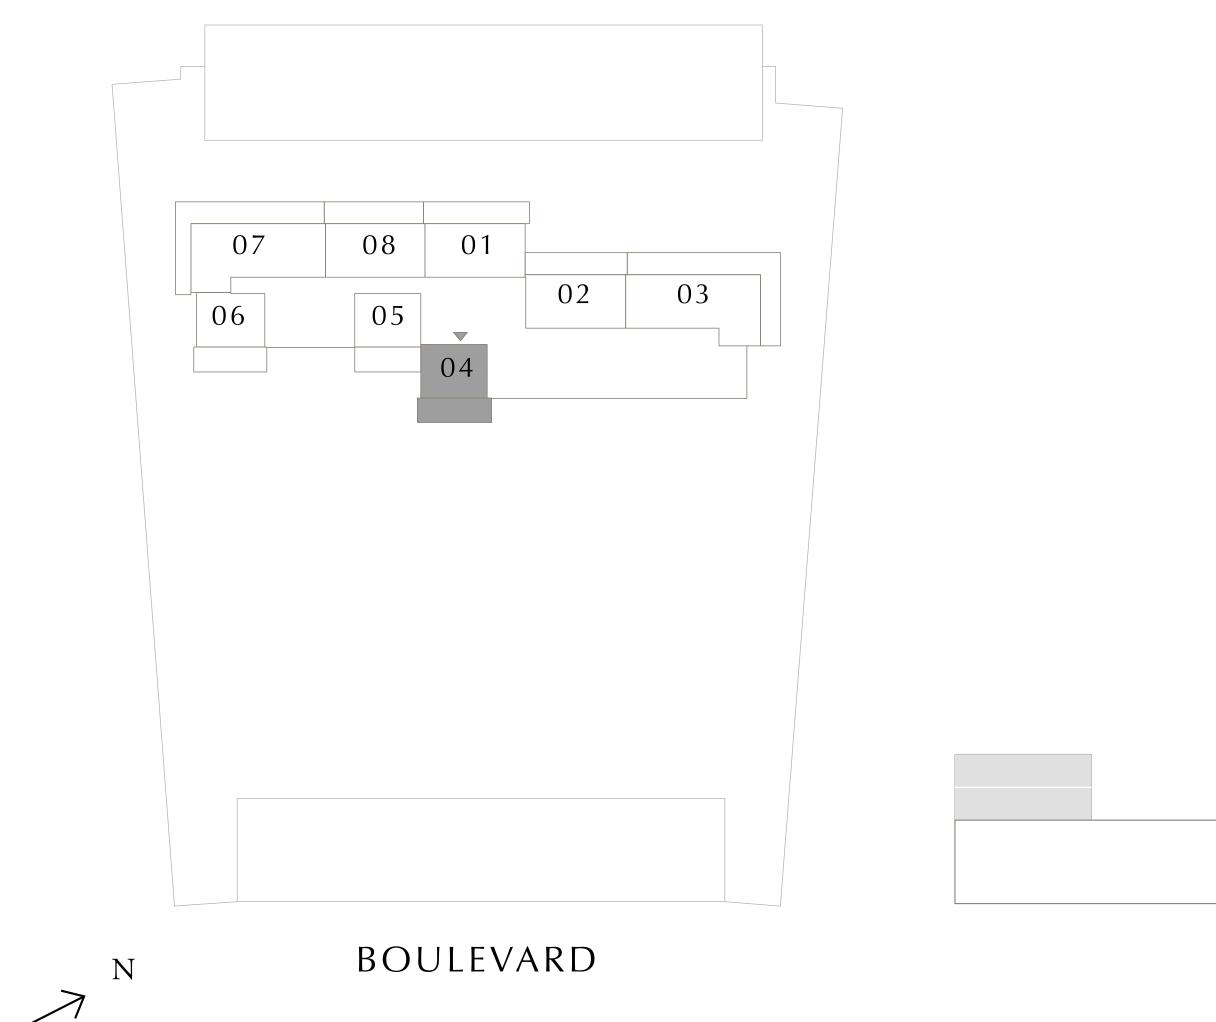

### 1 BEDROOM TYPE 1

LEVEL 01

| SUITE AREA   | 594.60 SQ.FT. | 5  |
|--------------|---------------|----|
| BALCONY AREA | 320.87 SQ.FT. | 2  |
| TOTAL AREA   | 915.47 SQ.FT. | 8. |

KEY PLAN LEVEL 01

PARK SIDE

7. The developer reserves the right to make revisions / alterations, at it's absolute discretion, without any liability whatsoever.

UNIT 04

55.24 SQ.M.

29.81 SQ.M.

85.05 SQ.M.

KEY SECTION

LIME GARDENS