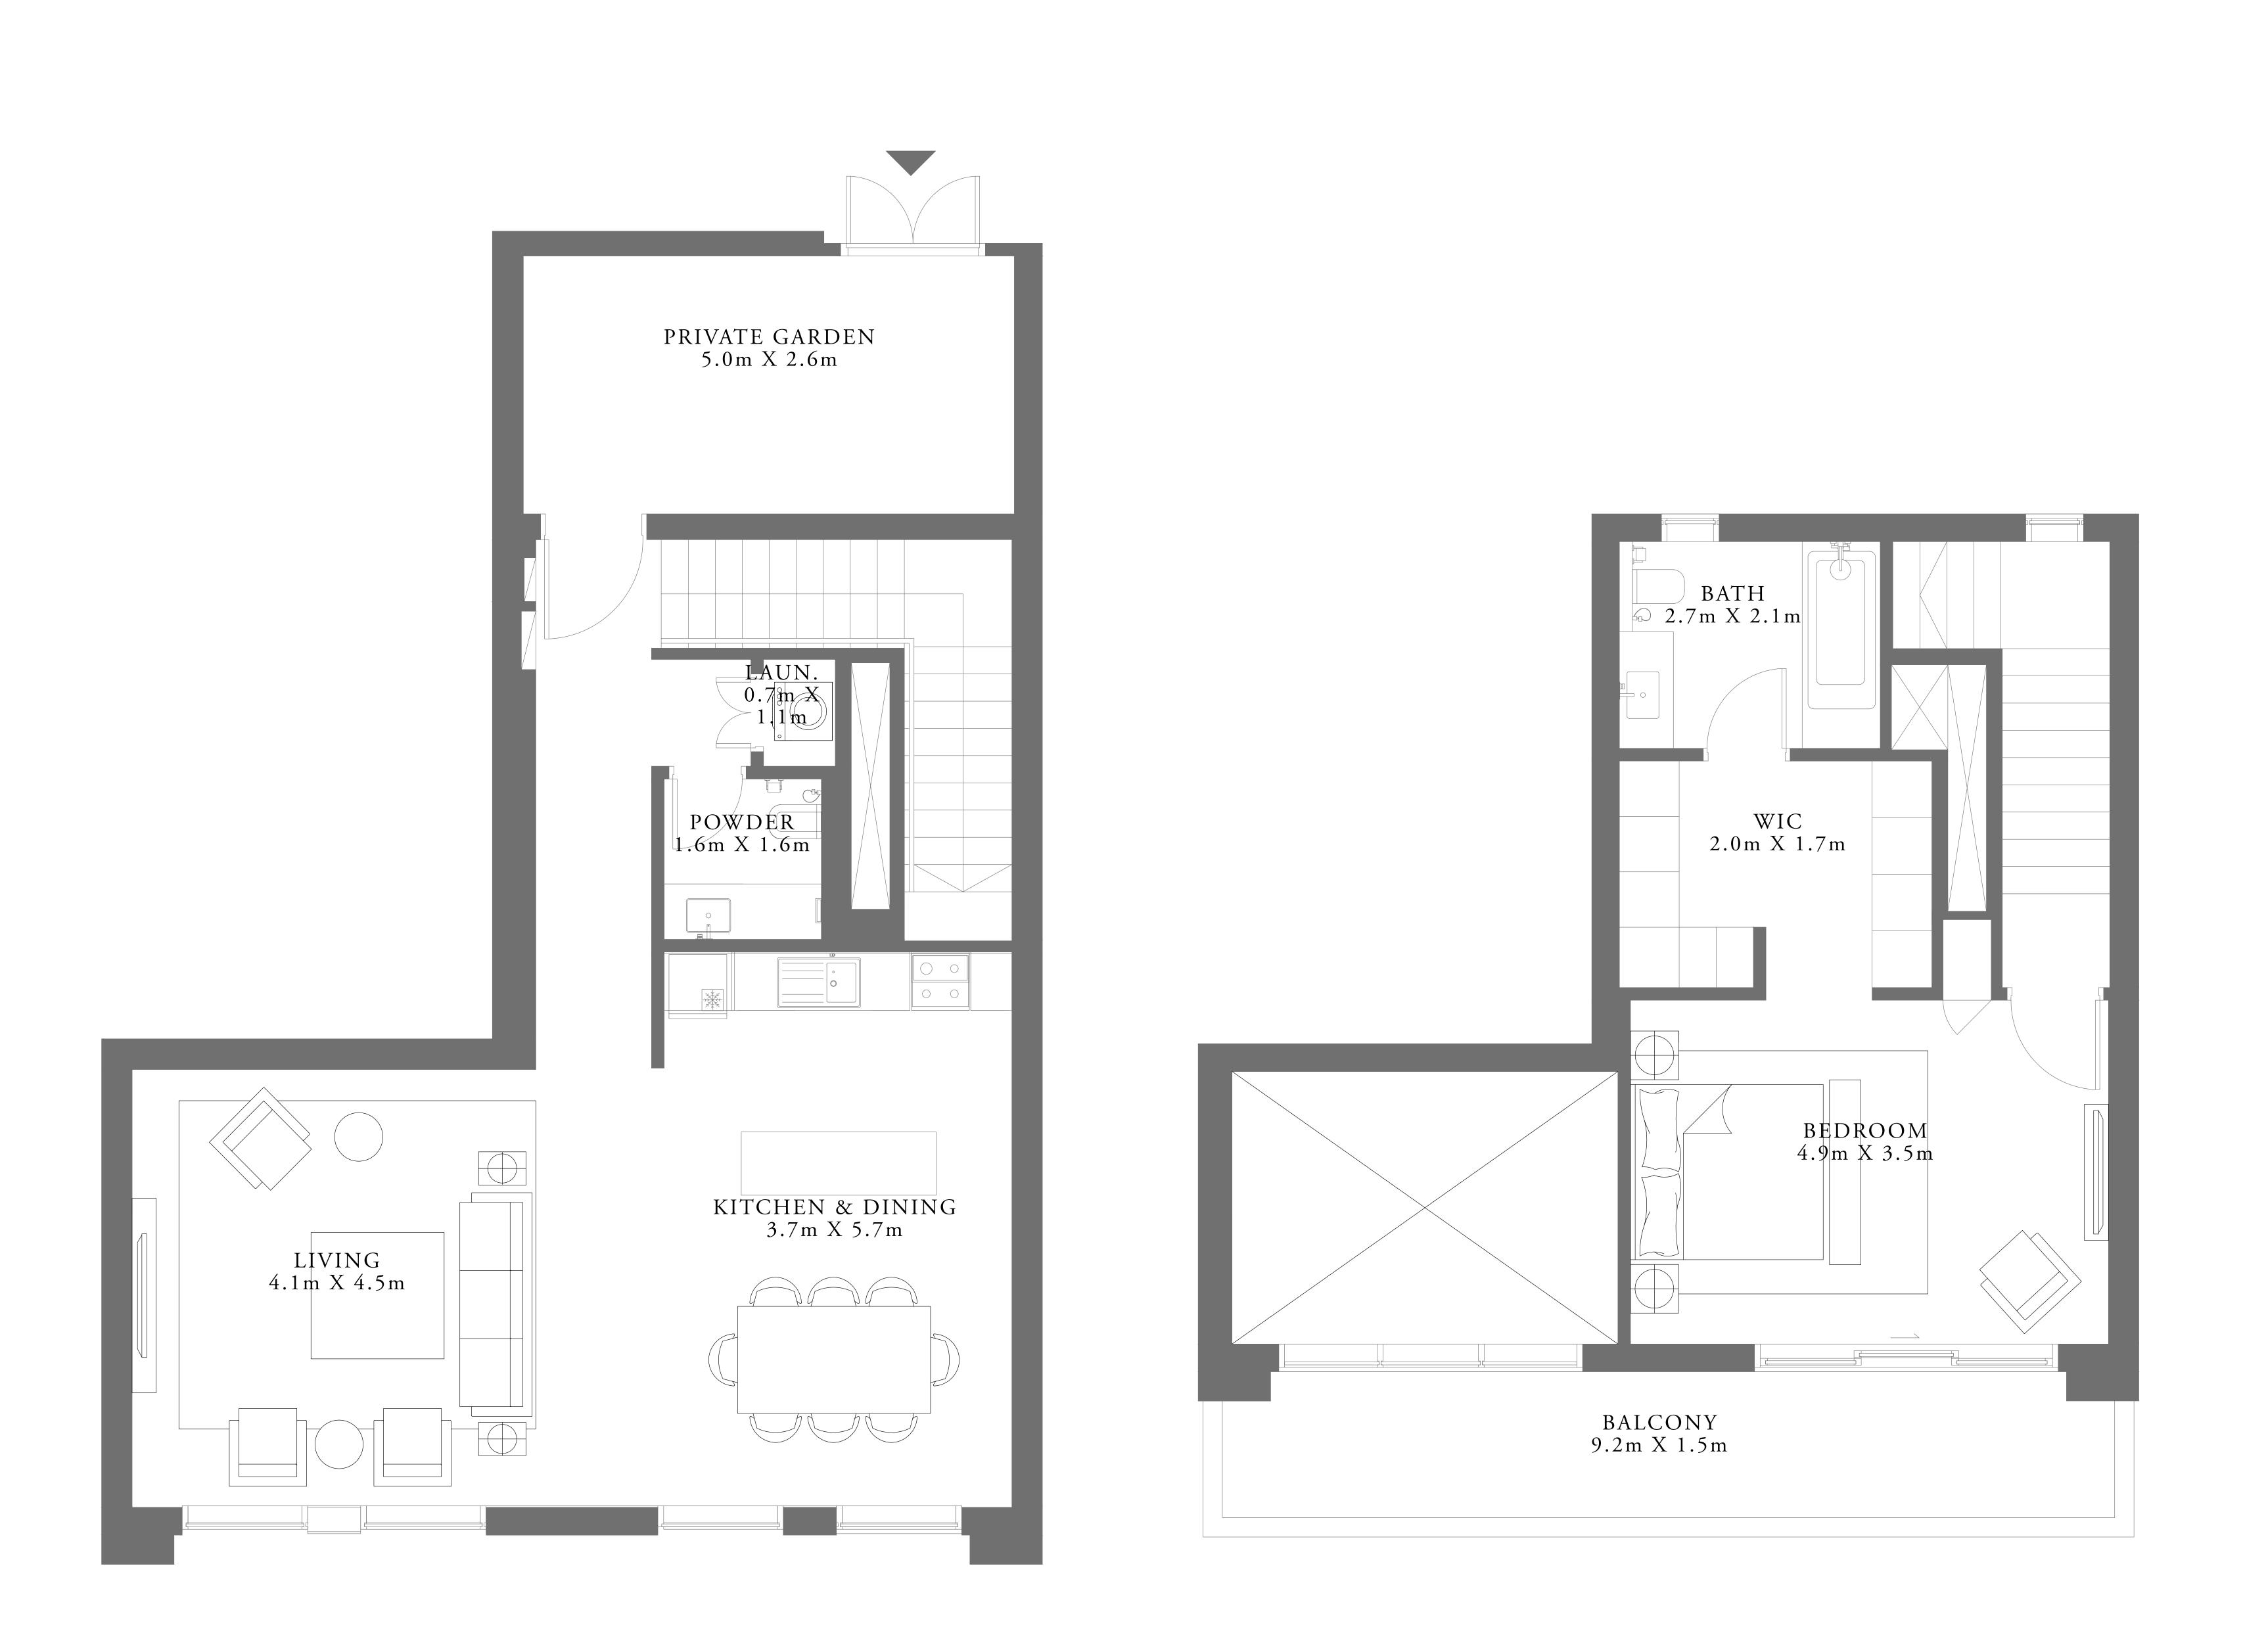

### 2 BEDROOM TYPE 1B

LEVEL 01

| SUITE AREA   | 910.30 SQ.FT.  | 84 |
|--------------|----------------|----|
| BALCONY AREA | 410.43 SQ.FT.  | 38 |
| TOTAL AREA   | 1320.73 SQ.FT. | 12 |

KEY PLAN LEVEL 01

PARK SIDE

7. The developer reserves the right to make revisions / alterations, at it's absolute discretion, without any liability whatsoever.

UNIT 01

84.57 SQ.M.

38.13 SQ.M.

122.70 SQ.M.

KEY SECTION

LIME GARDENS