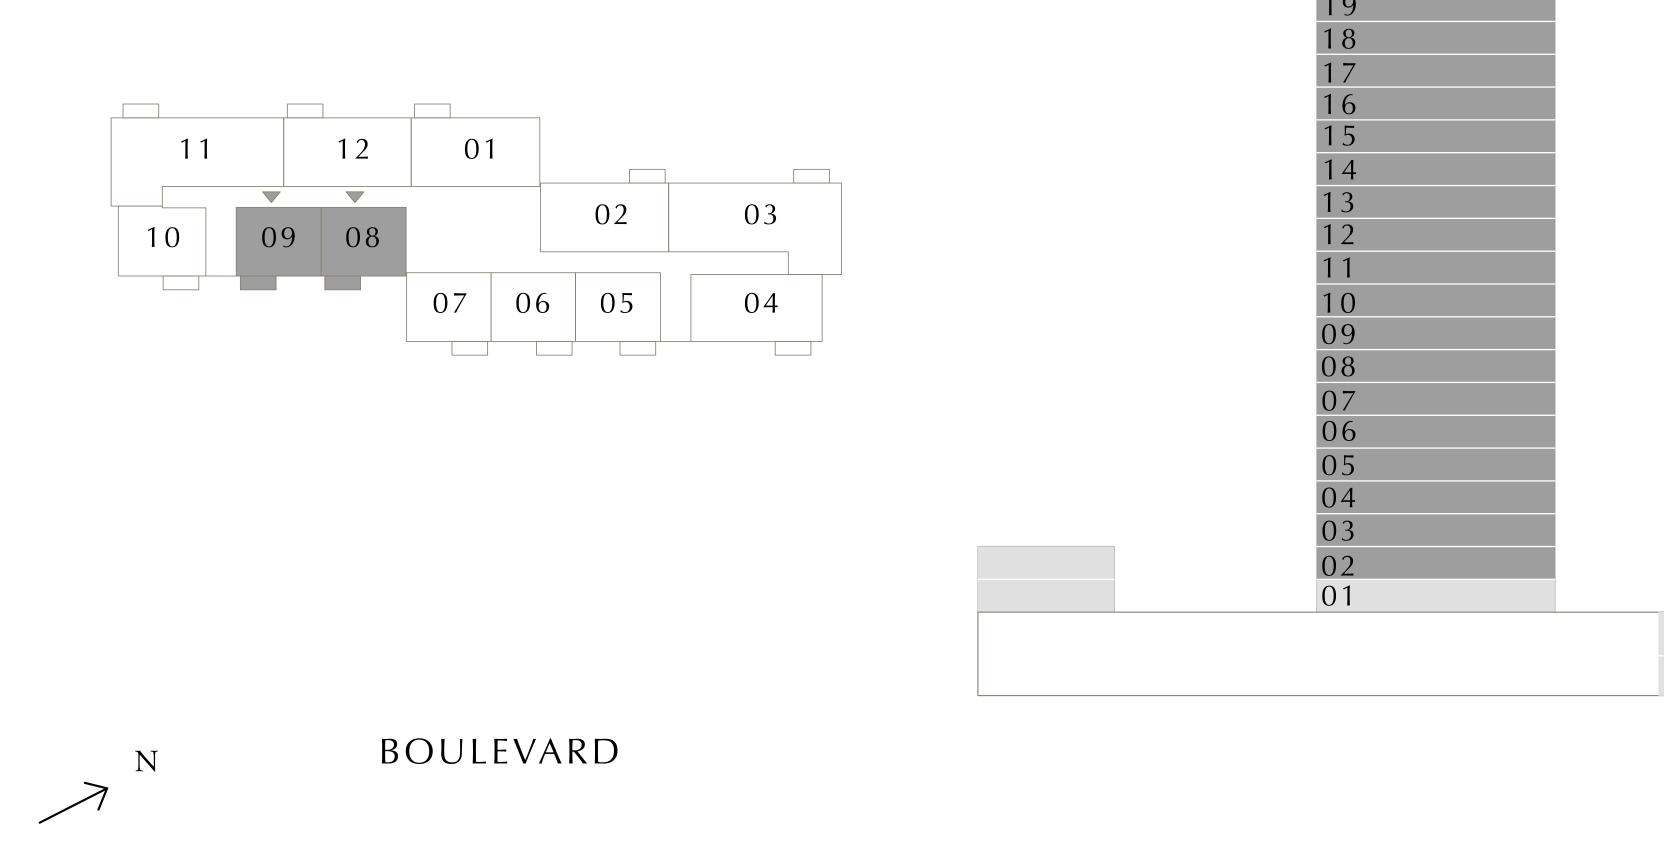

### 2 BEDROOM TYPE 1E

LEVELS 02-23

| SUITE AREA   | 910.30 SQ.FT. | 8 |
|--------------|---------------|---|
| BALCONY AREA | 53.60 SQ.FT.  | 2 |
| TOTAL AREA   | 963.90 SQ.FT. | 8 |

LEVELS 02-23

|   | SUITE AREA   | 900.29 SQ.FT. | 8 |
|---|--------------|---------------|---|
|   | BALCONY AREA | 53.60 SQ.FT.  | Z |
| - | TOTAL AREA   | 953.89 SQ.FT. | 8 |

KEY PLAN LEVELS 02-23

PARK SIDE

7. The developer reserves the right to make revisions / alterations, at it's absolute discretion, without any liability whatsoever.

UNIT 01

84.57 SQ.M.

4.98 SQ.M.

89.55 SQ.M.