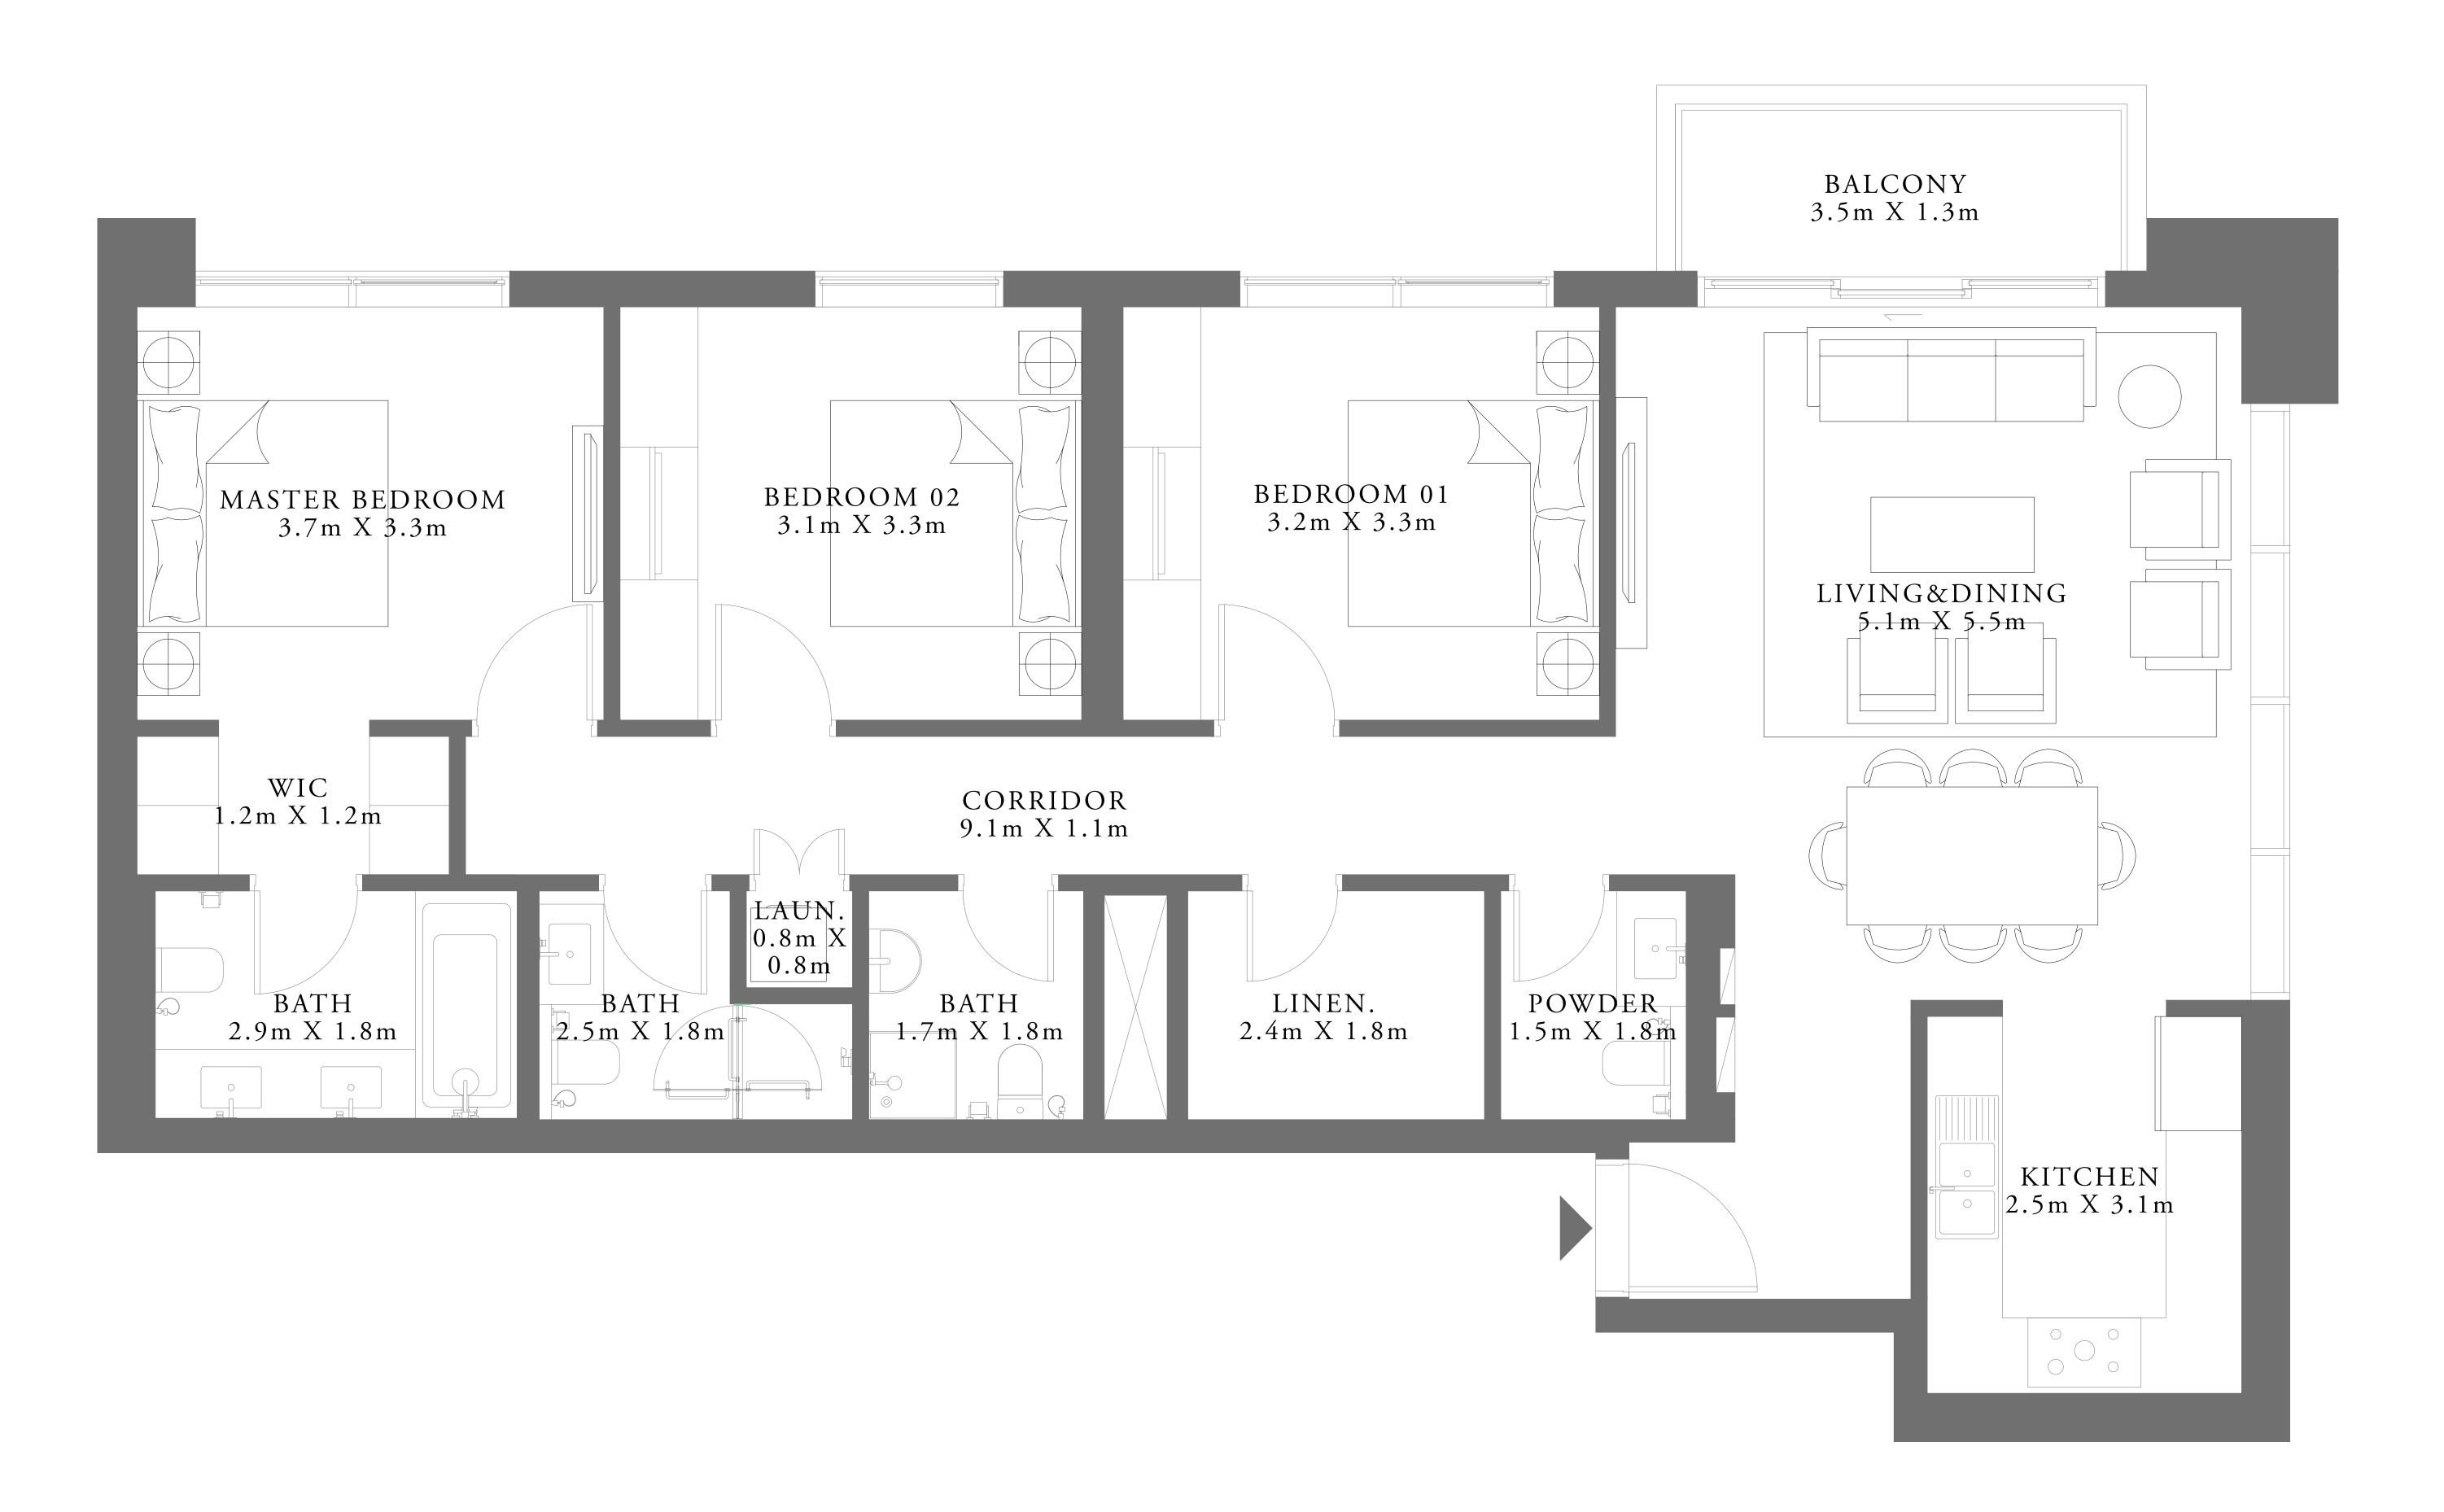

## 3 BEDROOM TYPE 1

LEVEL 01

| SUITE AREA   | 1345.70 SQ.FT. | 12 |
|--------------|----------------|----|
| BALCONY AREA | 848.84 SQ.FT.  | 78 |
| TOTAL AREA   | 2194.54 SQ.FT. | 20 |

KEY PLAN LEVEL 01

PARK SIDE

7. The developer reserves the right to make revisions / alterations, at it's absolute discretion, without any liability whatsoever.

UNIT 03

125.02 SQ.M.

78.86 SQ.M.

203.88 SQ.M.

KEY SECTION

LIME GARDENS