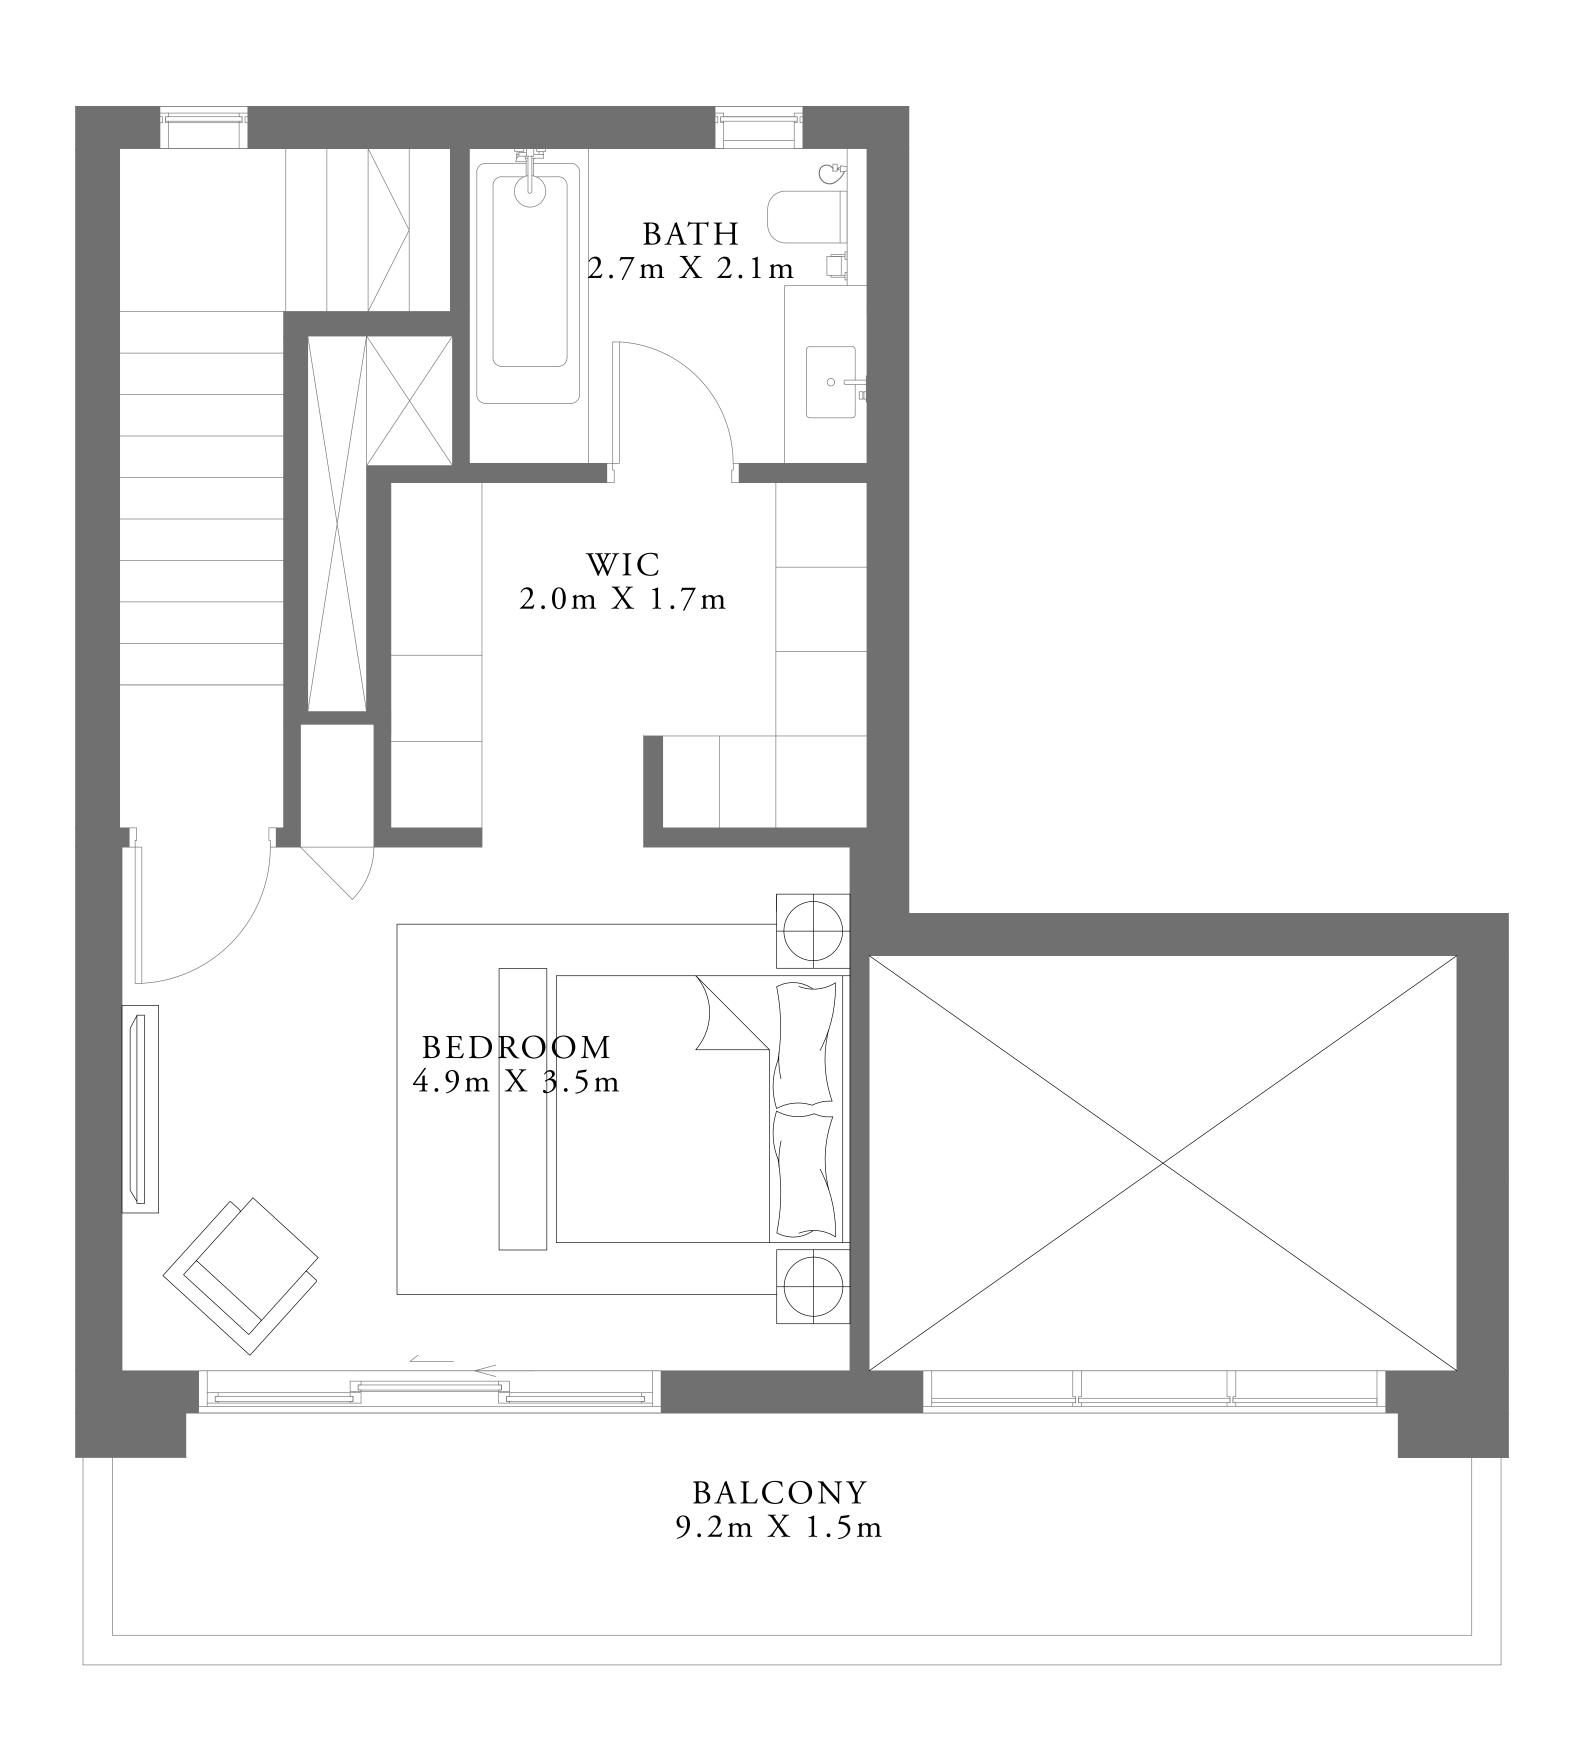

LOWER LEVEL

LIME GARDENS

| SUITE AREA   | 1279.40 SQ.FT. | 11 |
|--------------|----------------|----|
| BALCONY AREA | 337.02 SQ.FT.  | 3  |
| TOTAL AREA   | 1616.42 SQ.FT. | 15 |

7. The developer reserves the right to make revisions / alterations, at it's absolute discretion, without any liability whatsoever.

### BEDROOM DUPLEX TYPE 2M

LEVEL 01

| SUITE AREA   | 1279.40 SQ.FT. | 11 |
|--------------|----------------|----|
| BALCONY AREA | 337.02 SQ.FT.  | 3  |
| TOTAL AREA   | 1616.42 SQ.FT. | 15 |

KEY PLAN LEVEL 01

UNIT 14

118.86 SQ.M.

31.31 SQ.M.

150.17 SQ.M.

KEY SECTION