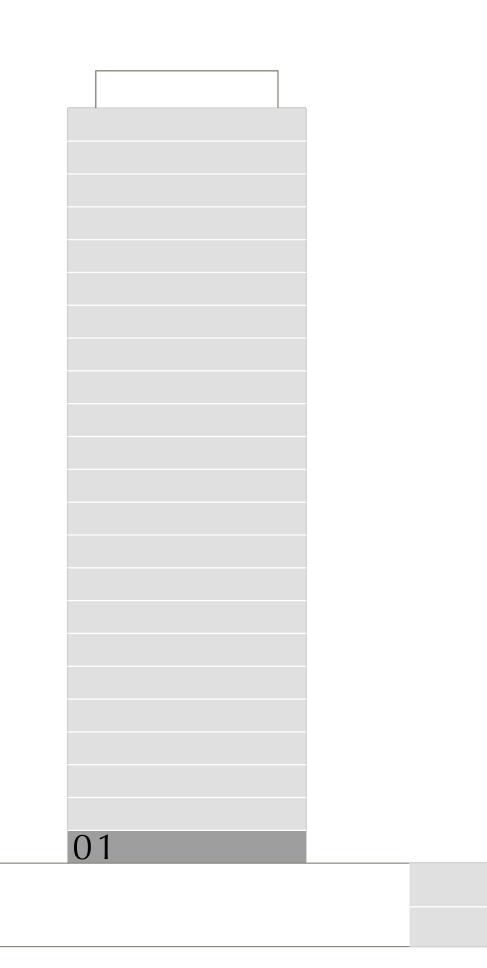

KEY PLAN LEVELS 02-23

PARK SIDE

7. The developer reserves the right to make revisions / alterations, at it's absolute discretion, without any liability whatsoever.

UNIT 01

84.57 SQ.M.

4.98 SQ.M.

89.55 SQ.M.