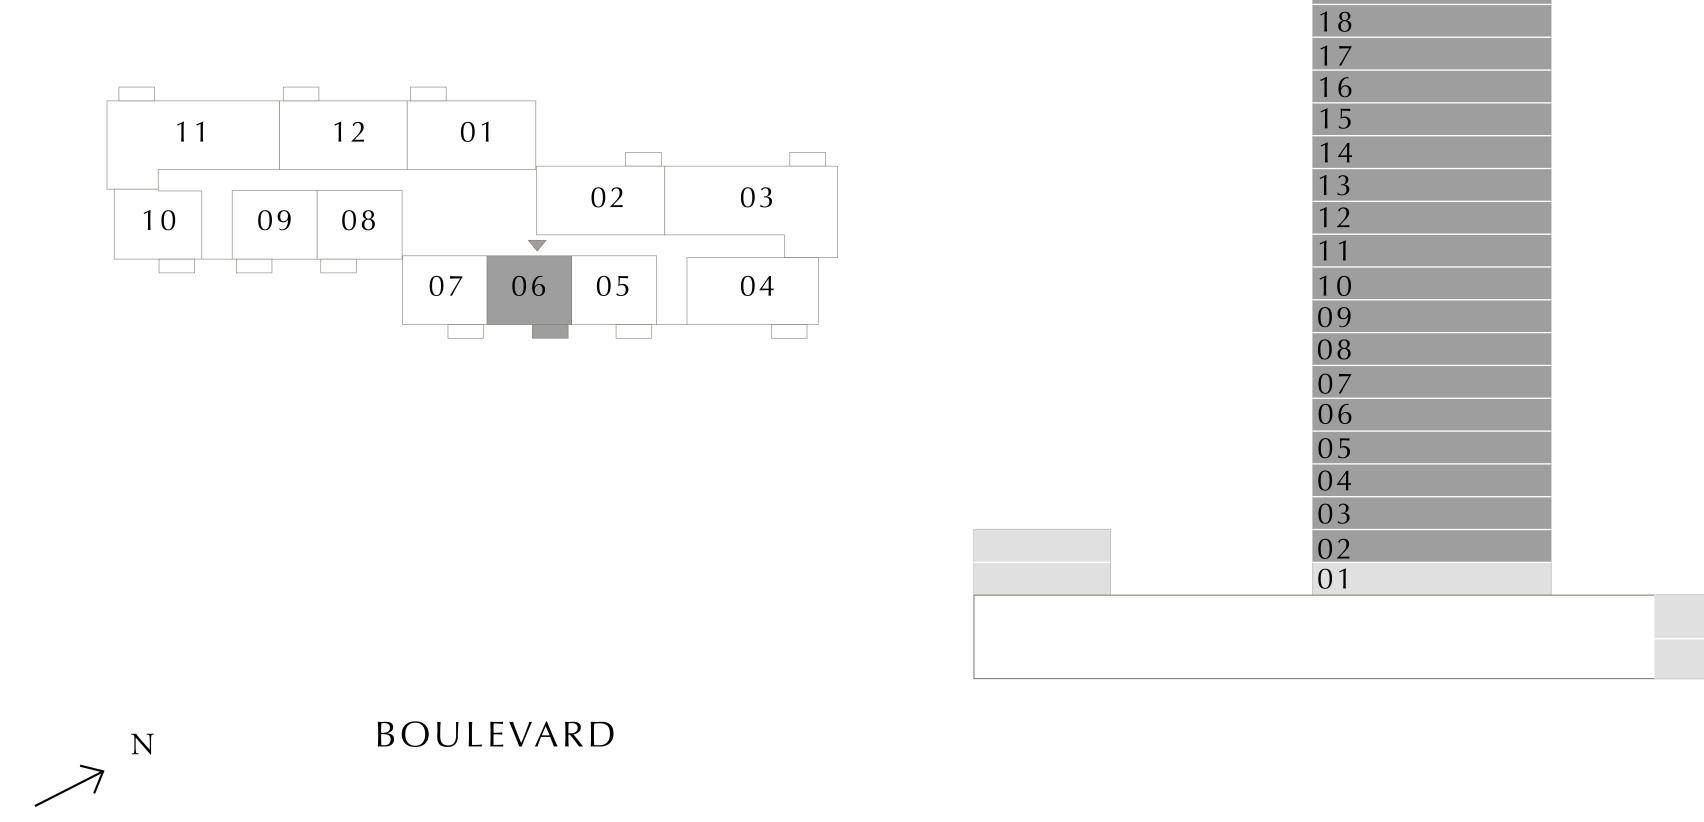

KEY PLAN LEVELS 02-23

PARK SIDE

7. The developer reserves the right to make revisions / alterations, at it's absolute discretion, without any liability whatsoever.

UNIT 01

84.57 SQ.M.

4.98 SQ.M.

89.55 SQ.M.

UNIT 12

83.64 SQ.M.

4.98 SQ.M.

88.62 SQ.M.

KEY SECTION

| 23   22   21   20   19   18   17   16   15   14   13   12   11   10   09   08   07   06   05   04   03   02   01           |    |  |   |  |
|----------------------------------------------------------------------------------------------------------------------------|----|--|---|--|
| 22<br>21<br>20<br>19<br>18<br>17<br>16<br>15<br>14<br>13<br>12<br>11<br>10<br>09<br>08<br>07<br>06<br>05<br>04<br>03<br>02 |    |  | ] |  |
| 21<br>20<br>19<br>18<br>17<br>16<br>15<br>14<br>13<br>12<br>11<br>10<br>09<br>08<br>07<br>06<br>05<br>04<br>03<br>02       | 23 |  |   |  |
| 20<br>19<br>18<br>17<br>16<br>15<br>14<br>13<br>12<br>11<br>10<br>09<br>08<br>07<br>06<br>05<br>04<br>03<br>02             | 22 |  |   |  |
| 191817161514131211000908070605040302                                                                                       |    |  |   |  |
| 1817161514131211000908070605040302                                                                                         |    |  |   |  |
| 17<br>16<br>15<br>14<br>13<br>12<br>11<br>10<br>09<br>08<br>07<br>08<br>07<br>06<br>05<br>04<br>03<br>02                   |    |  |   |  |
| 16151413121100908070605040302                                                                                              |    |  |   |  |
| 151413121100908070605040302                                                                                                |    |  |   |  |
| 14131211100908070605040302                                                                                                 |    |  |   |  |
| 13<br>12<br>11<br>10<br>09<br>08<br>07<br>06<br>05<br>04<br>03<br>02                                                       |    |  |   |  |
| 12<br>11<br>10<br>09<br>08<br>07<br>06<br>05<br>04<br>03<br>02                                                             |    |  |   |  |
| 11<br>10<br>09<br>08<br>07<br>06<br>05<br>04<br>03<br>02                                                                   |    |  |   |  |
| 10<br>09<br>08<br>07<br>06<br>05<br>04<br>03<br>02                                                                         |    |  |   |  |
| 09<br>08<br>07<br>06<br>05<br>04<br>03<br>02                                                                               |    |  |   |  |
| 08<br>07<br>06<br>05<br>04<br>03<br>02                                                                                     |    |  |   |  |
| 07<br>06<br>05<br>04<br>03<br>02                                                                                           |    |  |   |  |
| 06<br>05<br>04<br>03<br>02                                                                                                 | -  |  |   |  |
| 04<br>03<br>02                                                                                                             |    |  |   |  |
| 03<br>02                                                                                                                   | 05 |  |   |  |
| 02                                                                                                                         |    |  |   |  |
|                                                                                                                            | 03 |  |   |  |
| 01                                                                                                                         |    |  |   |  |
|                                                                                                                            | 01 |  |   |  |