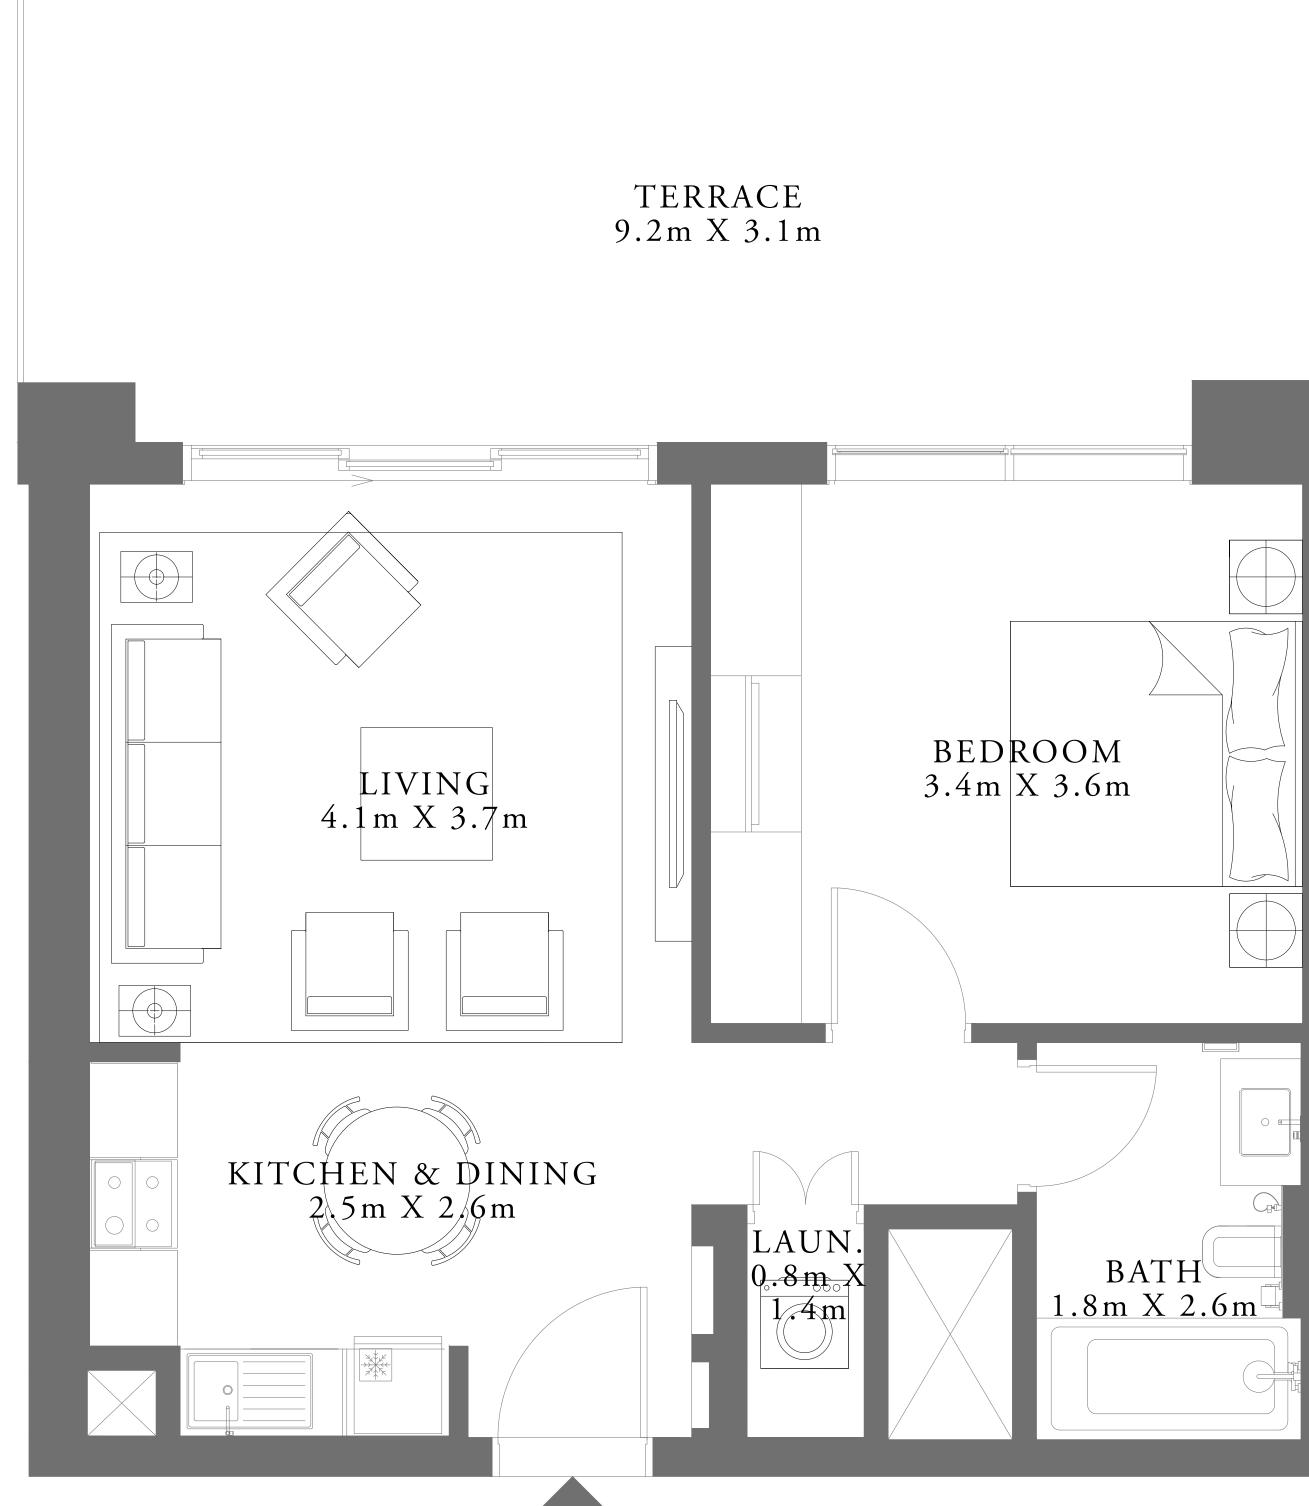

7. The developer reserves the right to make revisions / alterations, at it's absolute discretion, without any liability whatsoever.

UNIT 06

57.20 SQ.M.

29.87 SQ.M.

87.07 SQ.M.

KEY SECTION

| SUITE AREA   | 1333.43 SQ.FT. | 12 |
|--------------|----------------|----|
| BALCONY AREA | 770.70 SQ.FT.  | 7  |
| TOTAL AREA   | 2104.13 SQ.FT. | 19 |