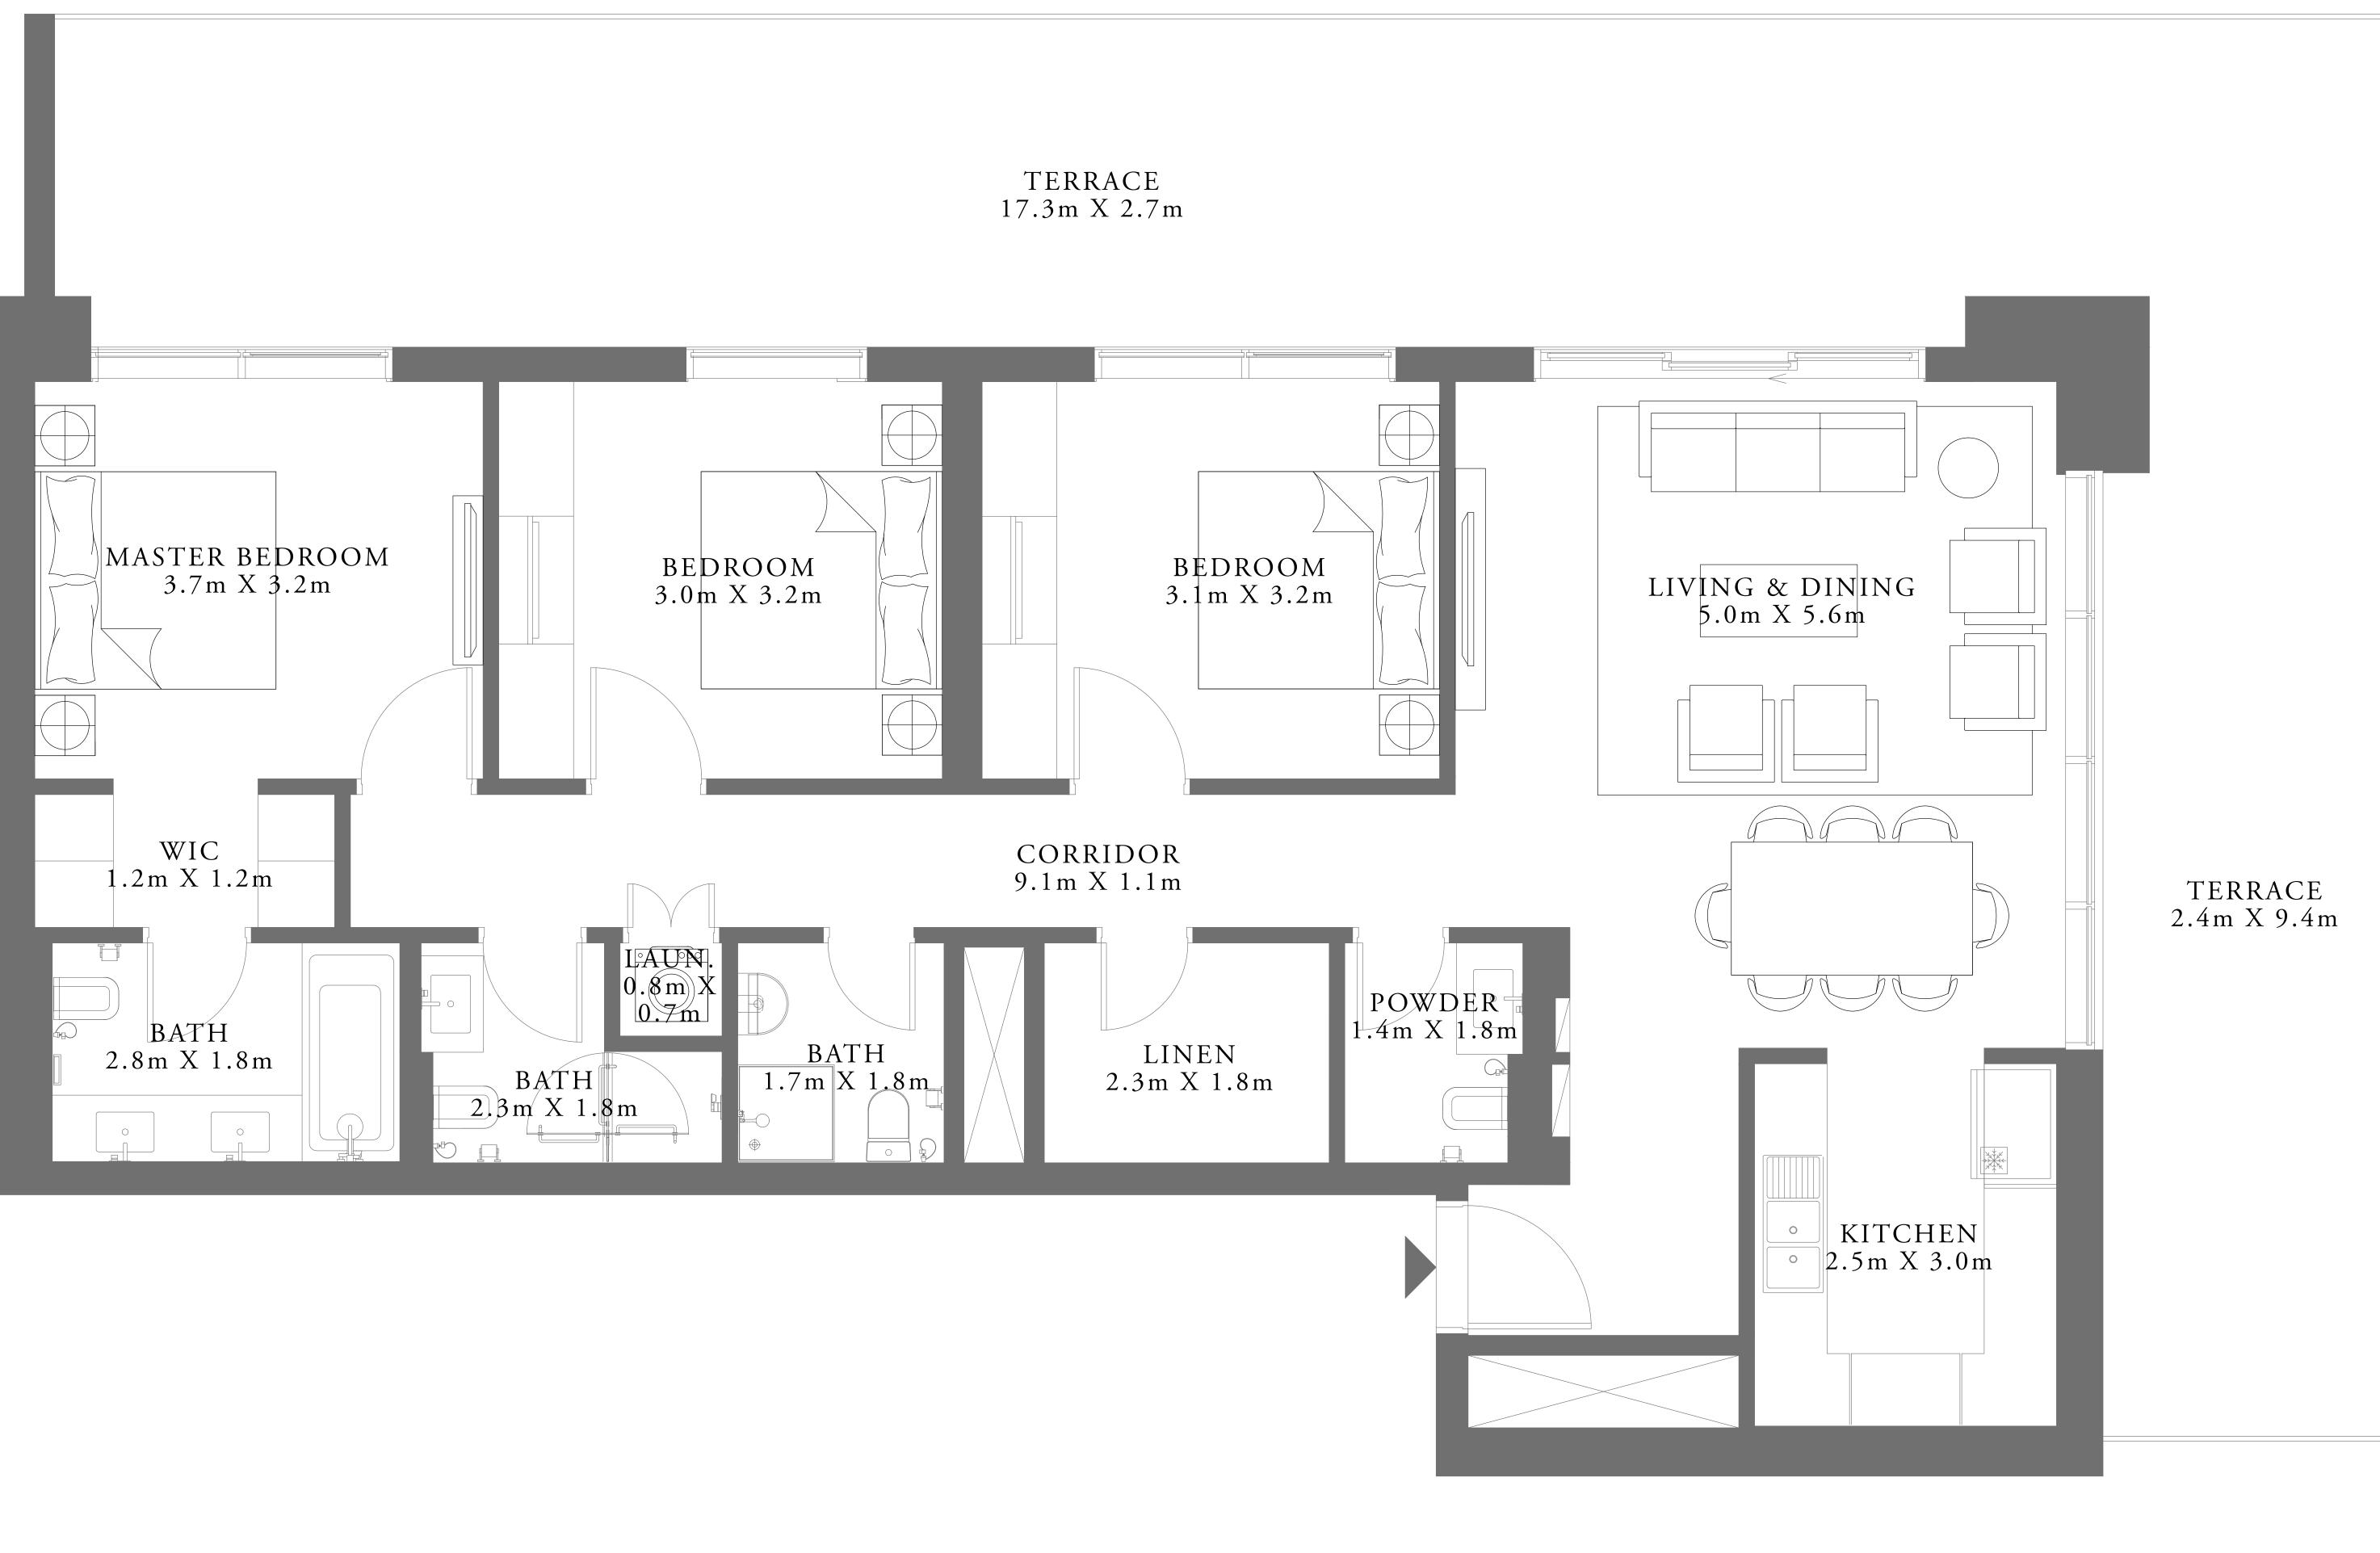

### 2 BEDROOM DUPLEX TYPE 1

GROUND LEVEL

| SUITE AREA   | 1568.41 SQ.FT. | 14 |
|--------------|----------------|----|
| BALCONY AREA | 400.10 SQ.FT.  | 3  |
| TOTAL AREA   | 1968.51 SQ.FT. | 18 |

KEY PLAN GROUND LEVEL

PARK SIDE

7. The developer reserves the right to make revisions / alterations, at it's absolute discretion, without any liability whatsoever.

UNIT 01

145.71 SQ.M.

37.17 SQ.M.

182.88 SQ.M.

KEY SECTION

Disclaimer : All dimensions are in imperial and metric, and measured from finish to finish excluding construction tolerances. 2. All materials, dimensions, and drawings are approximate only. 3. Information is subject to change without notice, at developer's absolute discretion. 4. Actual area may vary from the stated area. 5. Drawings not to scale. 6. All images used are for illustrative purposes only and do not represent the actual size, features, specifications, fittings, and furnishings.