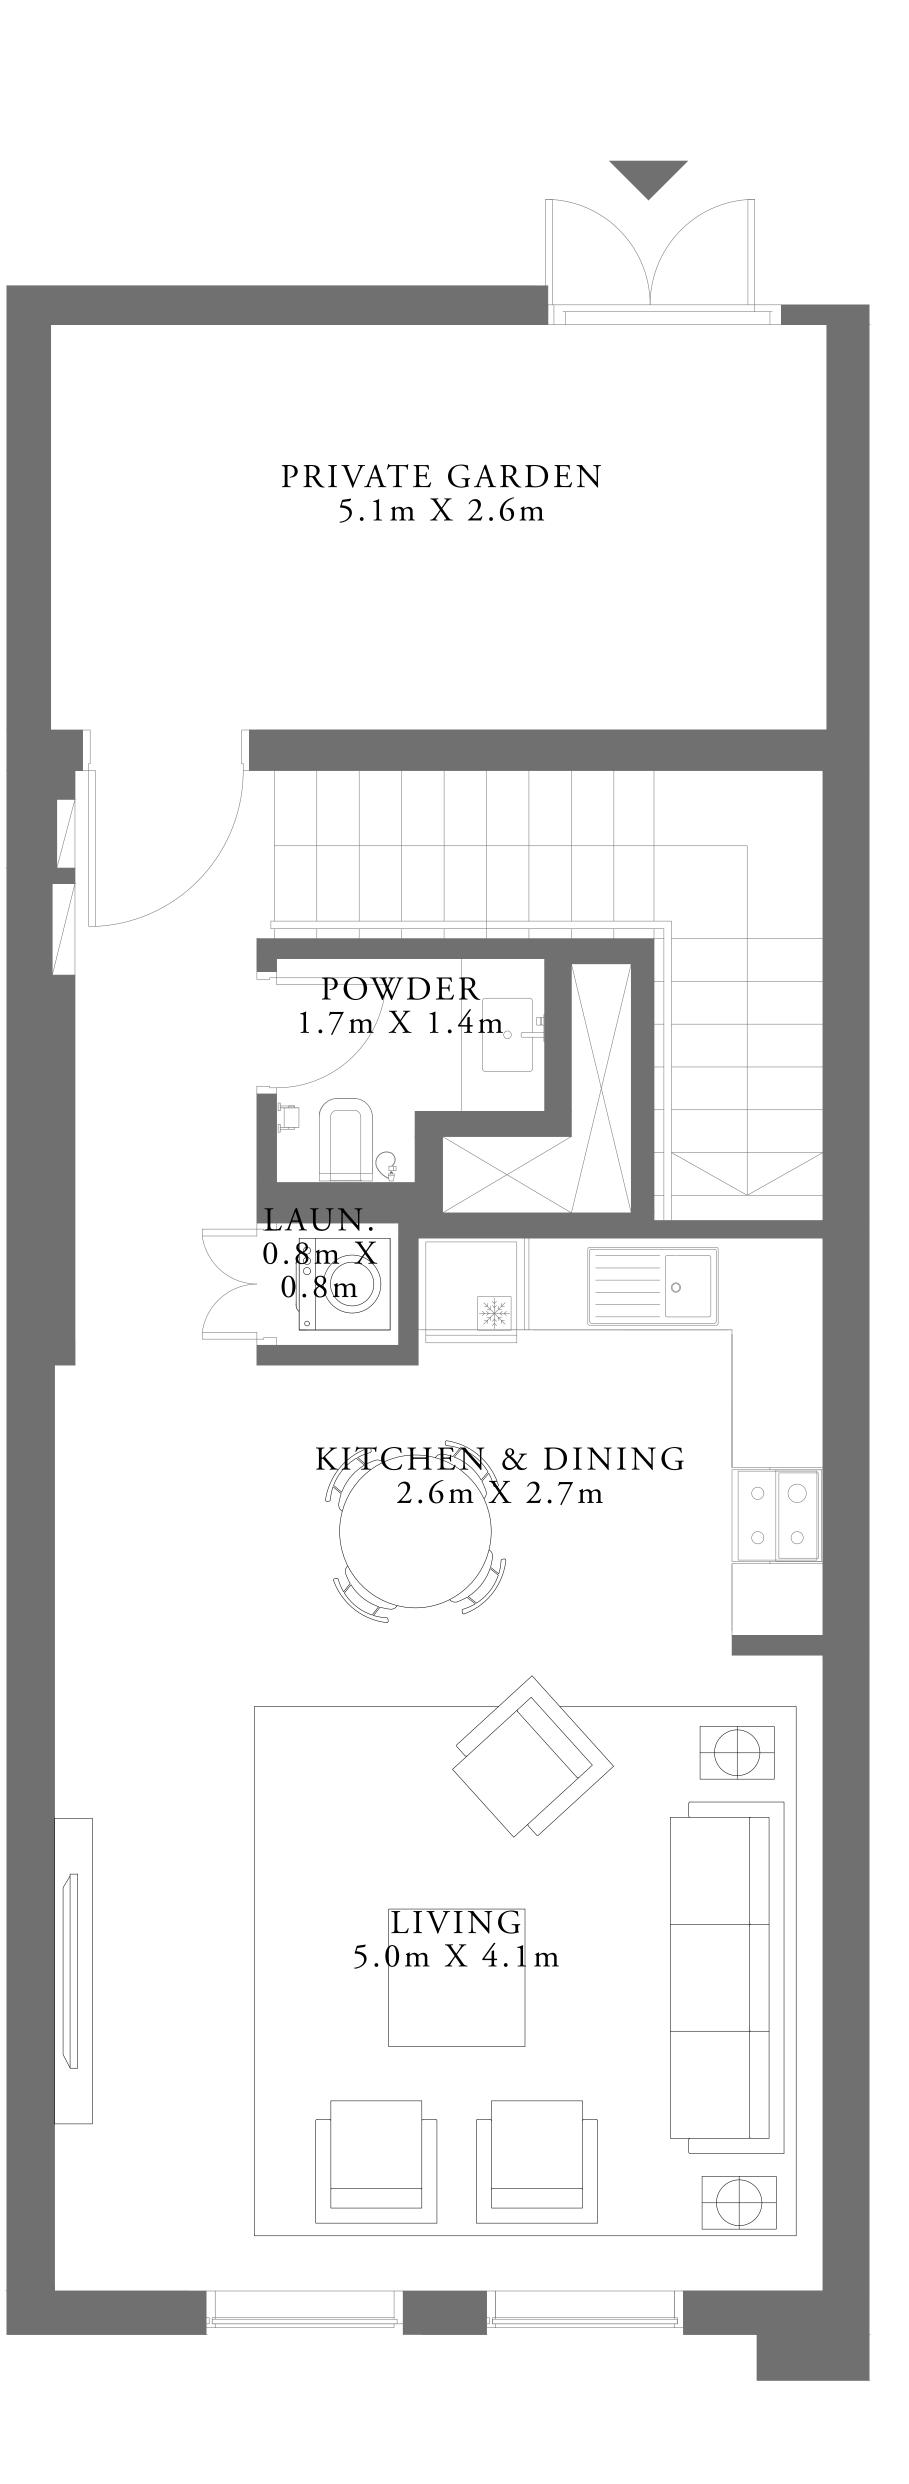

### 2 BEDROOM DUPLEX TYPE 1

GROUND LEVEL

| SUITE AREA   | 1568.41 SQ.FT. | 14 |
|--------------|----------------|----|
| BALCONY AREA | 400.10 SQ.FT.  | 3  |
| TOTAL AREA   | 1968.51 SQ.FT. | 18 |

KEY PLAN GROUND LEVEL

PARK SIDE

7. The developer reserves the right to make revisions / alterations, at it's absolute discretion, without any liability whatsoever.

UNIT 01

145.71 SQ.M.

37.17 SQ.M.

182.88 SQ.M.

KEY SECTION

Disclaimer : All dimensions are in imperial and metric, and measured from finish to finish excluding construction tolerances. 2. All materials, dimensions, and drawings are approximate only. 3. Information is subject to change without notice, at developer's absolute discretion. 4. Actual area may vary from the stated area. 5. Drawings not to scale. 6. All images used are for illustrative purposes only and do not represent the actual size, features, specifications, fittings, and furnishings.