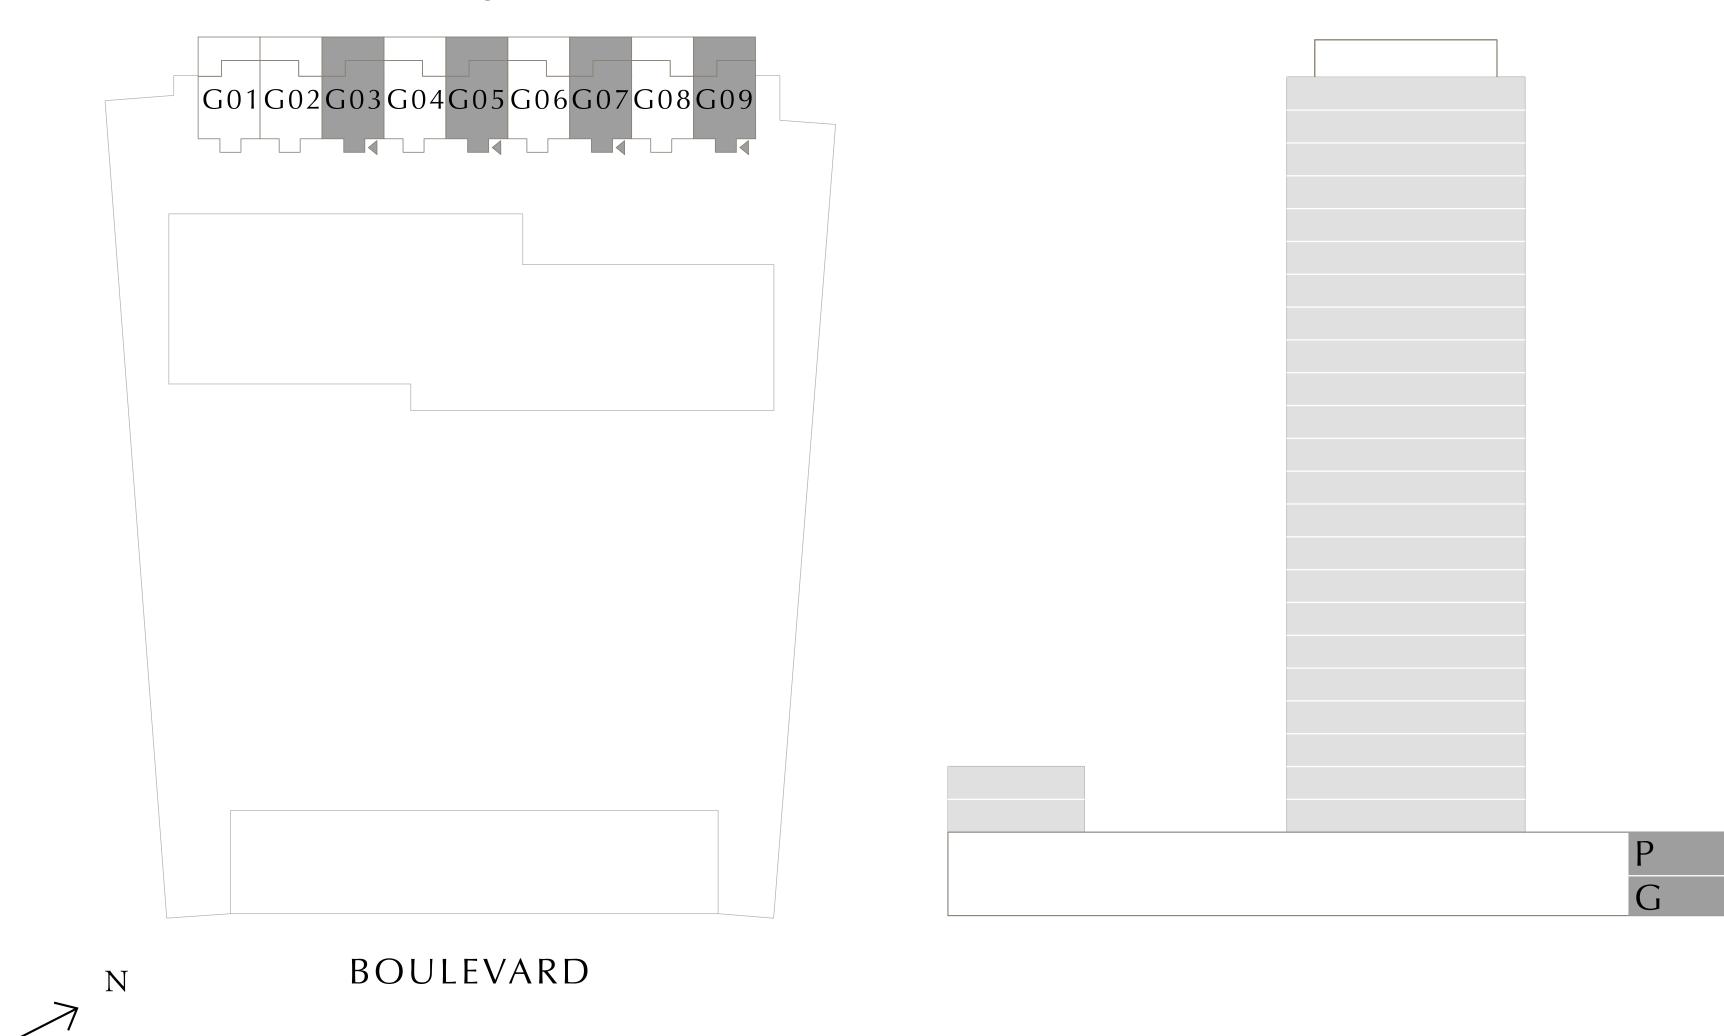

PARK SIDE

7. The developer reserves the right to make revisions / alterations, at it's absolute discretion, without any liability whatsoever.

UNIT 01

145.71 SQ.M.

37.17 SQ.M.

182.88 SQ.M.

KEY SECTION

Disclaimer : All dimensions are in imperial and metric, and measured from finish to finish excluding construction tolerances. 2. All materials, dimensions, and drawings are approximate only. 3. Information is subject to change without notice, at developer's absolute discretion. 4. Actual area may vary from the stated area. 5. Drawings not to scale. 6. All images used are for illustrative purposes only and do not represent the actual size, features, specifications, fittings, and furnishings.

### KEY PLAN GROUND LEVEL

TOTAL AREA

PARK SIDE

7. The developer reserves the right to make revisions / alterations, at it's absolute discretion, without any liability whatsoever.

45.48 SQ.M.

37.01 SQ.M.

182.49 SQ.M.

UNIT 09

145.95 SQ.M.

37.01 SQ.M.

182.96 SQ.M.

KEY SECTION

Disclaimer : All dimensions are in imperial and metric, and measured from finish to finish excluding construction tolerances. 2. All materials, dimensions, and drawings are approximate only. 3. Information is subject to change without notice, at developer's absolute discretion. 4. Actual area may vary from the stated area. 5. Drawings not to scale. 6. All images used are for illustrative purposes only and do not represent the actual size, features, specifications, fittings, and furnishings.