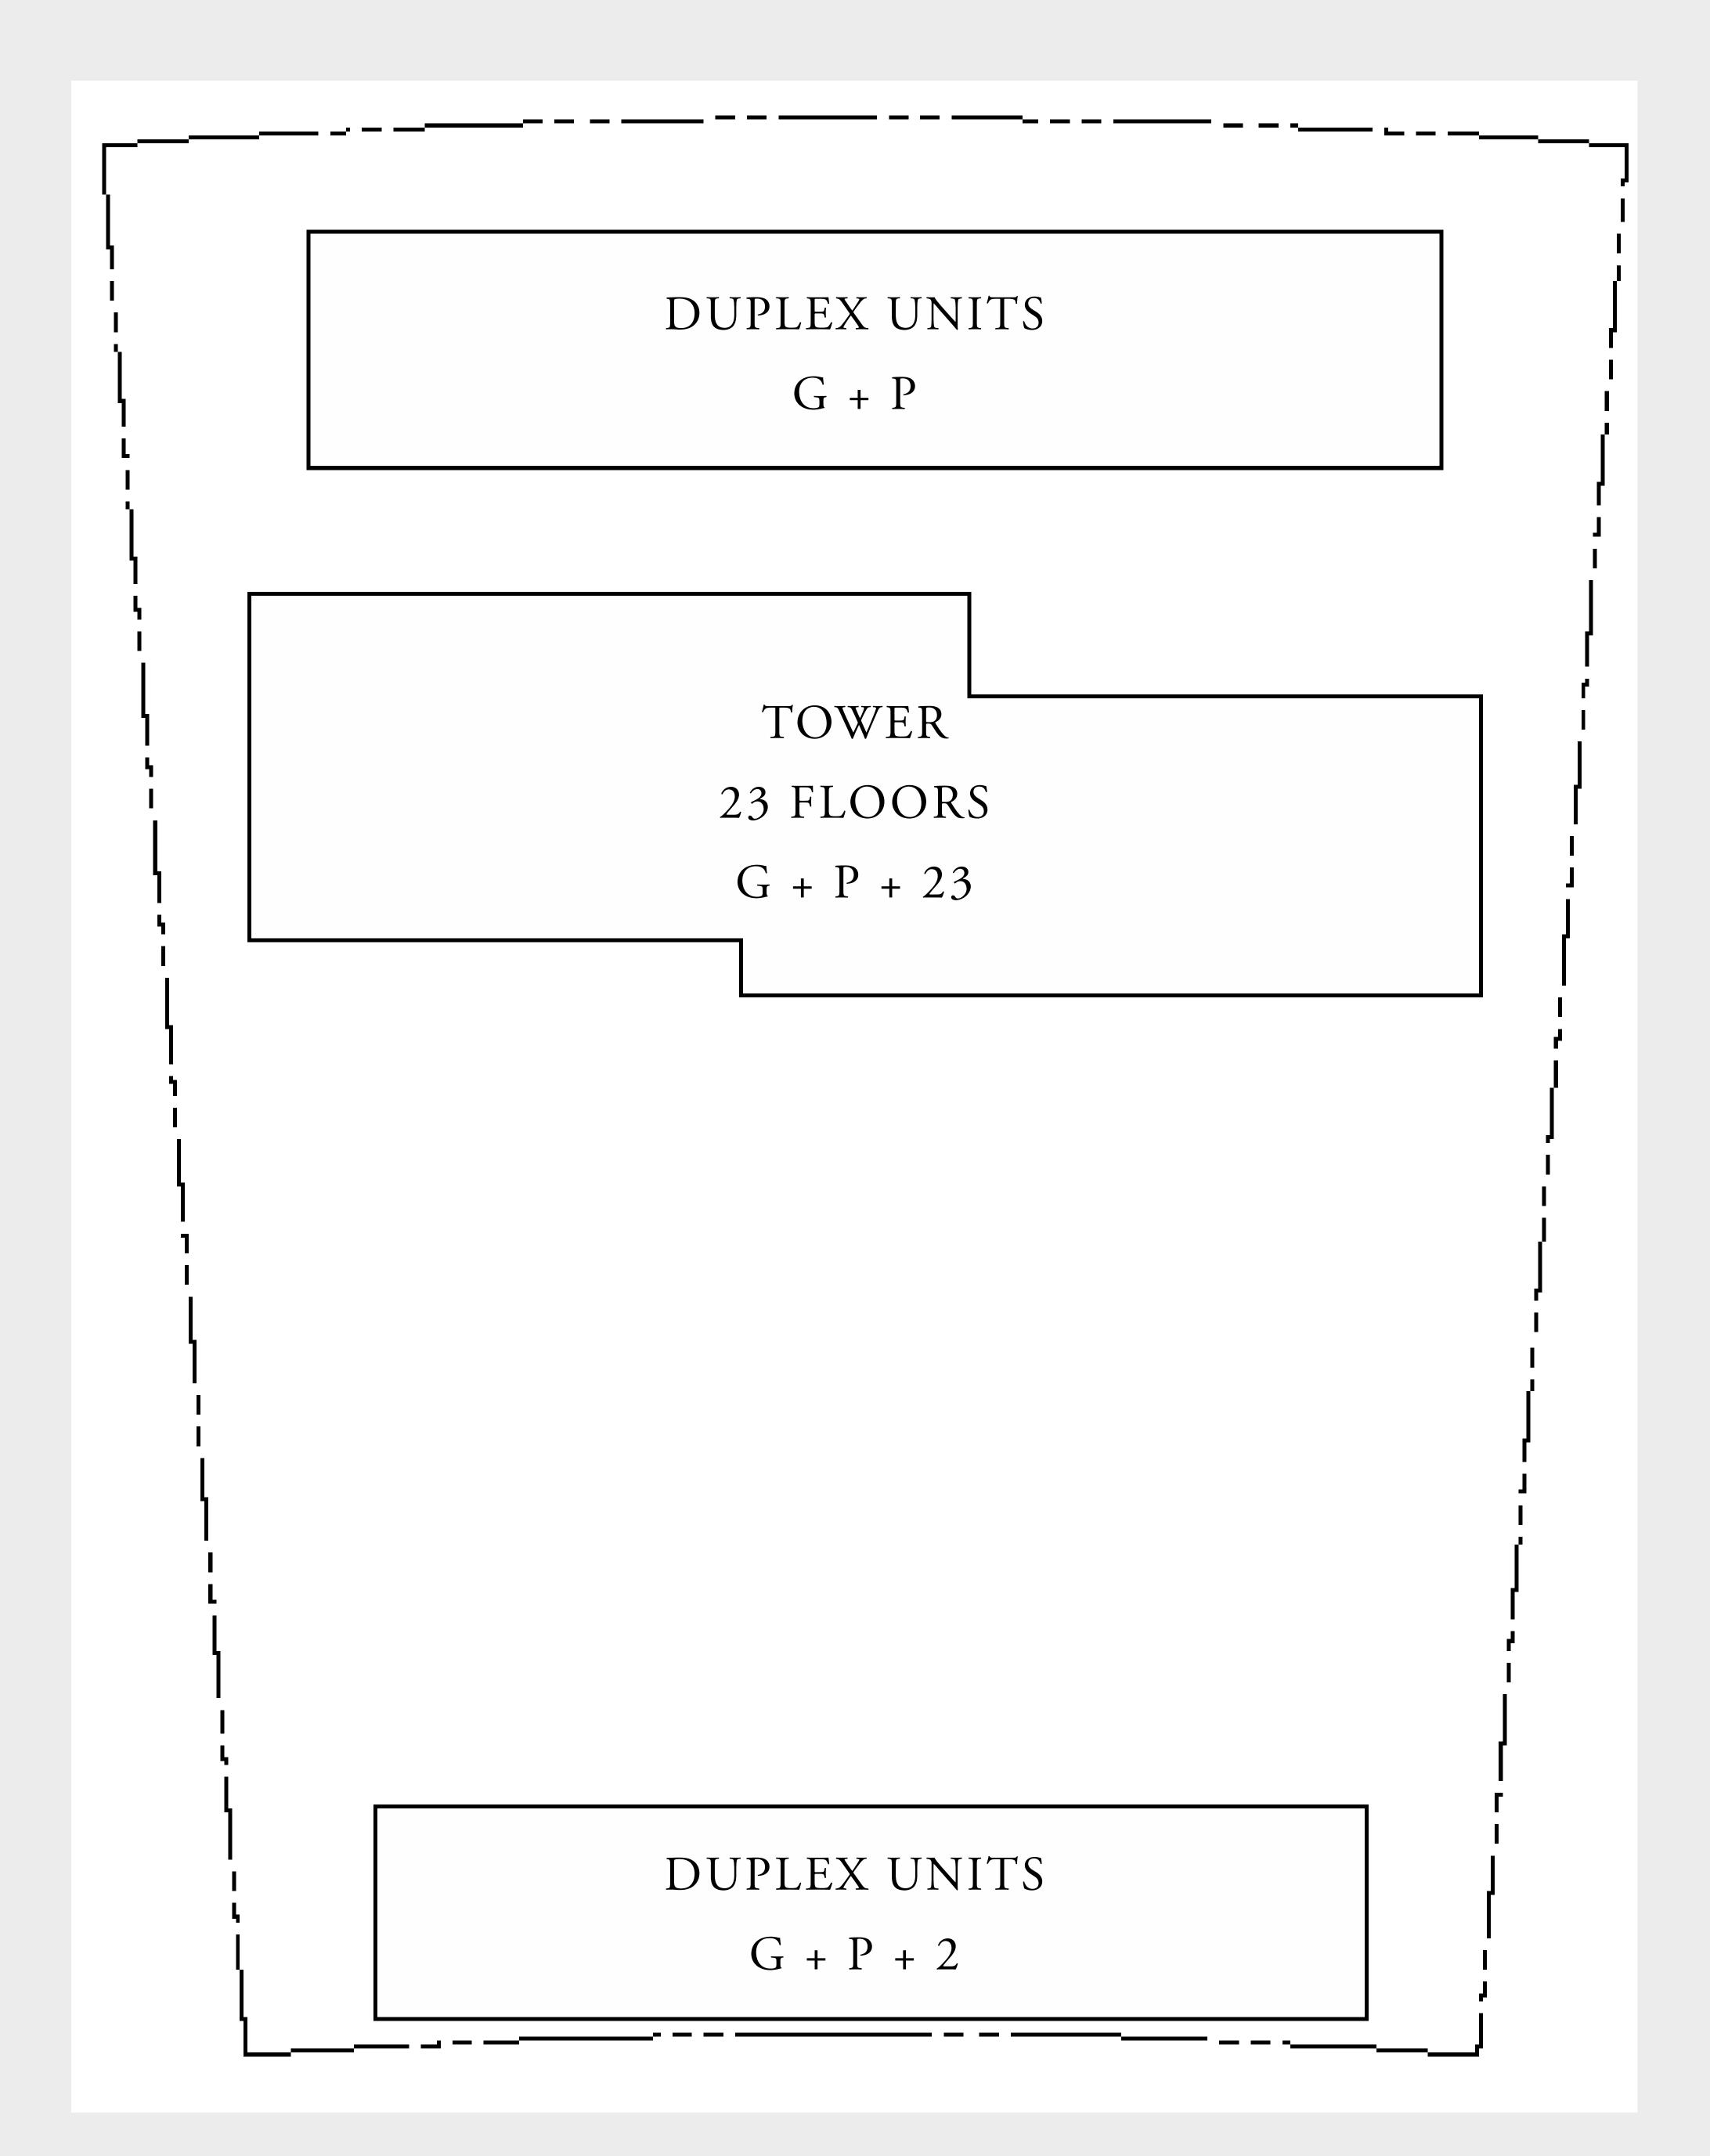

Disclaimer : All dimensions are in imperial and metric, and measured from finish to finish excluding construction tolerances. 2. All materials, dimensions, and drawings are approximate only. 3. Information is subject to change without notice, at developer's absolute discretion. 4. Actual area may vary from the stated area. 5. Drawings not to scale. 6. All images used are for illustrative purposes only and do not represent the actual size, features, specifications, fittings, and furnishings. 7. The developer reserves the right to make revisions / alterations, at it's absolute discretion, without any liability whatsoever.

# ESTATE

### LIME GARDENS







LIME GARDENS

### 2 BEDROOM DUPLEX TYPE 1

GROUND LEVEL

| SUITE AREA   | 1568.41 SQ.FT. | 14 |
|--------------|----------------|----|
| BALCONY AREA | 400.10 SQ.FT.  | 3  |
| TOTAL AREA   | 1968.51 SQ.FT. | 18 |

KEY PLAN GROUND LEVEL

PARK SIDE



7. The developer reserves the right to make revisions / alterations, at it's absolute discretion, without any liability whatsoever.



UNIT 01

145.71 SQ.M.

37.17 SQ.M.

182.88 SQ.M.

KEY SECTION



Disclaimer : All dimensions are in imperial and metric, and measured from finish to finish excluding construction tolerances. 2. All materials, dimensions, and drawings are approximate only. 3. Information is subject to change without notice, at developer's absolute discretion. 4. Actual area may vary from the stated area. 5. Drawings not to