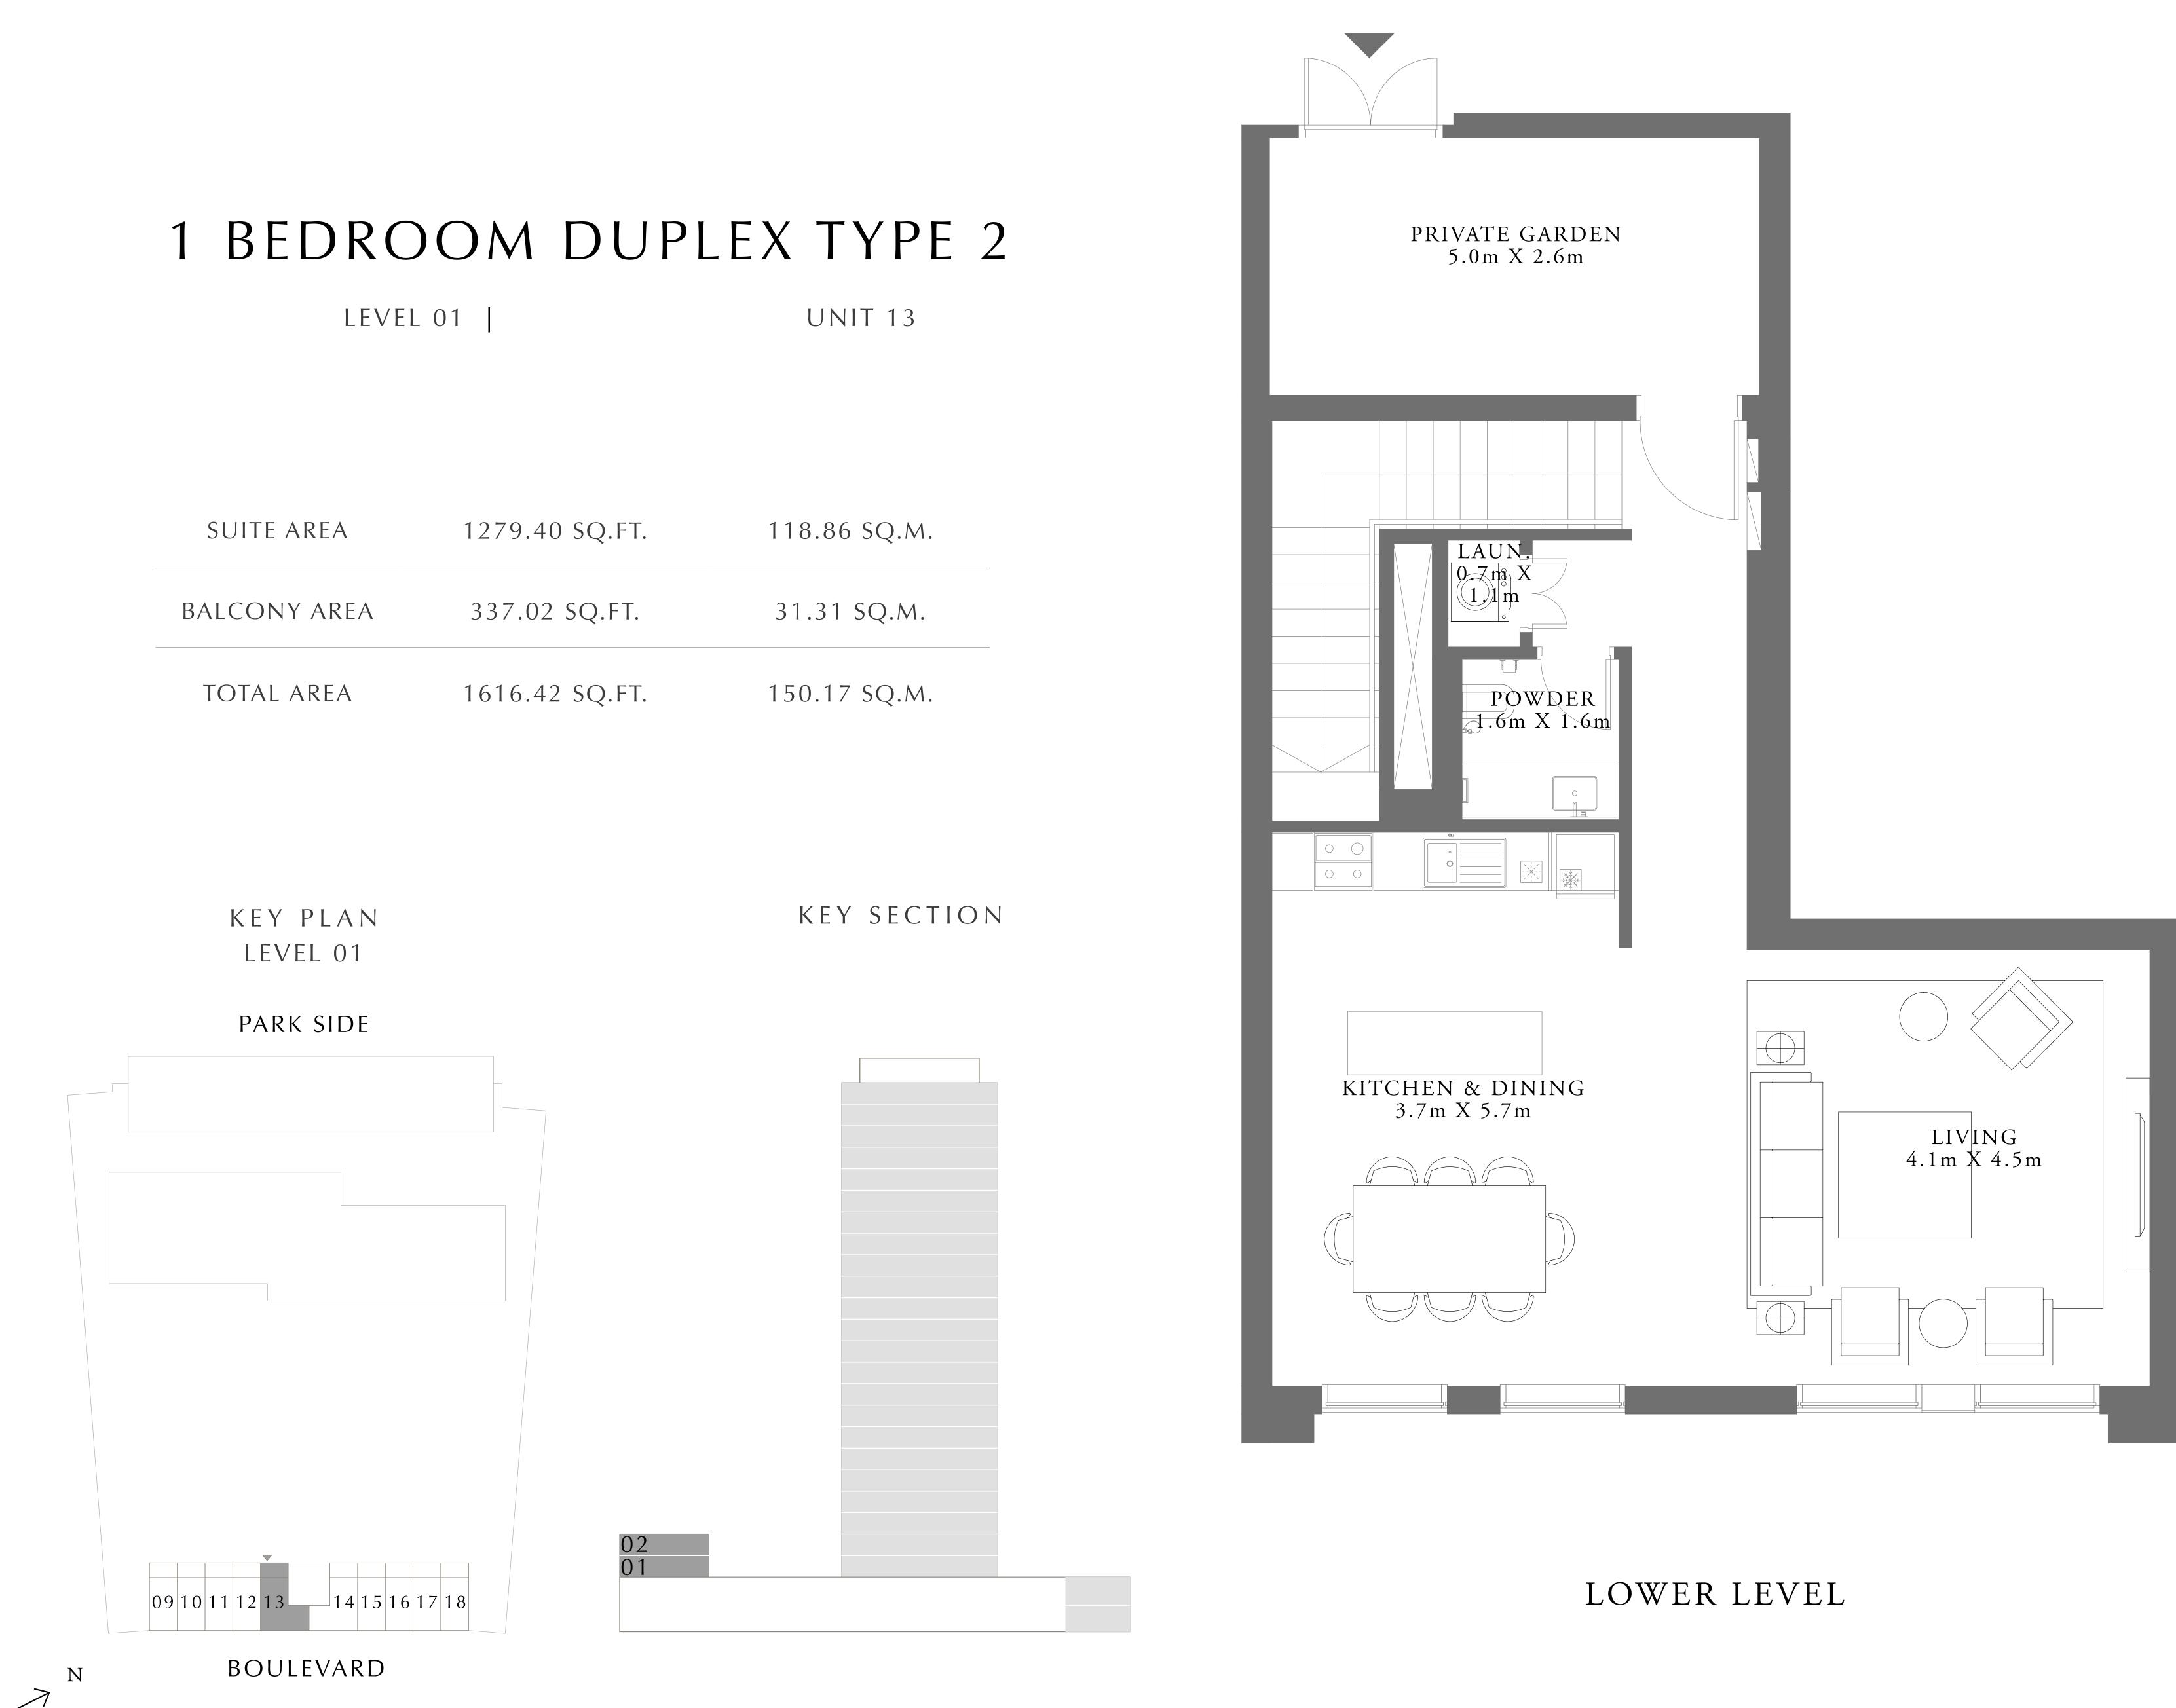

LOWER LEVEL

LIME GARDENS

| SUITE AREA   | 1279.40 SQ.FT. | 11 |
|--------------|----------------|----|
| BALCONY AREA | 337.02 SQ.FT.  | 3  |
| TOTAL AREA   | 1616.42 SQ.FT. | 15 |

7. The developer reserves the right to make revisions / alterations, at it's absolute discretion, without any liability whatsoever.

### BEDROOM DUPLEX TYPE 2M

LEVEL 01

| SUITE AREA   | 1279.40 SQ.FT. | 11 |
|--------------|----------------|----|
| BALCONY AREA | 337.02 SQ.FT.  | 3  |
| TOTAL AREA   | 1616.42 SQ.FT. | 15 |

KEY PLAN LEVEL 01

UNIT 14

118.86 SQ.M.

31.31 SQ.M.

150.17 SQ.M.

KEY SECTION