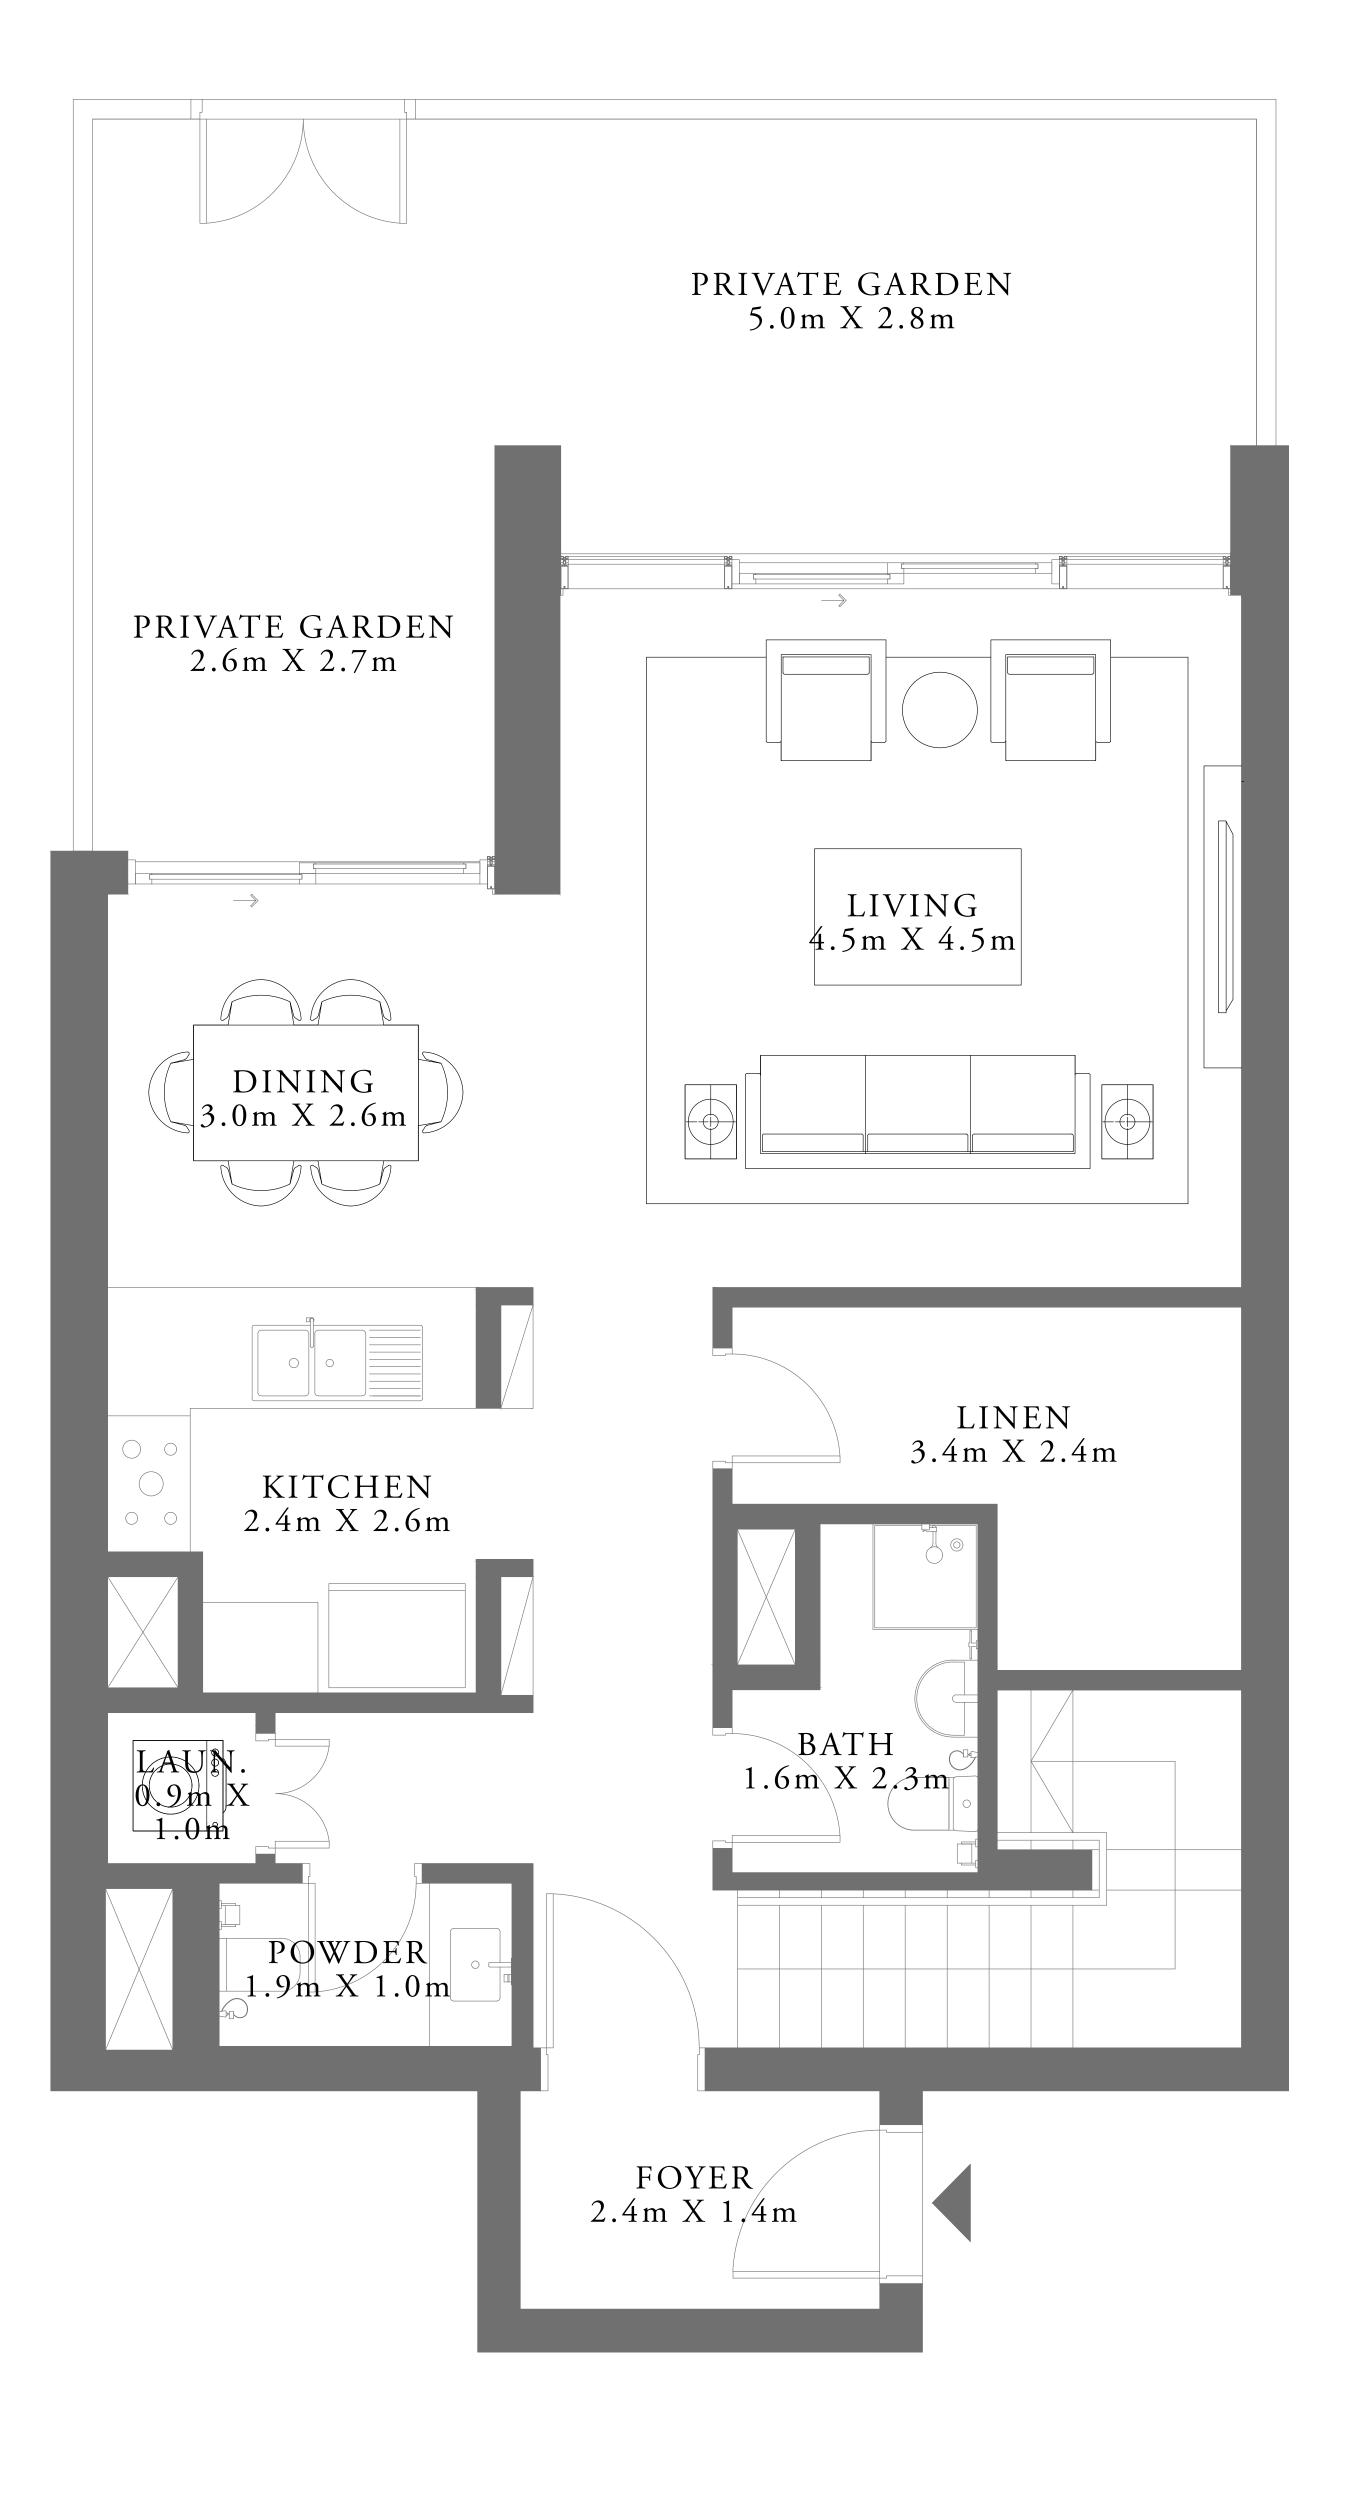

## 2 BEDROOM DUPLEX TYPE 1A

GROUND LEVEL UNITS 03, 05 & 07

| SUITE AREA   | 1565.93 SQ.FT. | 14 |
|--------------|----------------|----|
| BALCONY AREA | 398.37 SQ.FT.  | 3  |
|              |                |    |

1964.30 SQ.FT.

GROUND LEVEL

| SUITE AREA   | 1571.00 SQ.FT. | 1 |
|--------------|----------------|---|
| BALCONY AREA | 398.37 SQ.FT.  |   |
| TOTAL AREA   | 1969.37 SQ.FT. | 1 |

### KEY PLAN GROUND LEVEL

TOTAL AREA

PARK SIDE

7. The developer reserves the right to make revisions / alterations, at it's absolute discretion, without any liability whatsoever.

45.48 SQ.M.

37.01 SQ.M.

182.49 SQ.M.