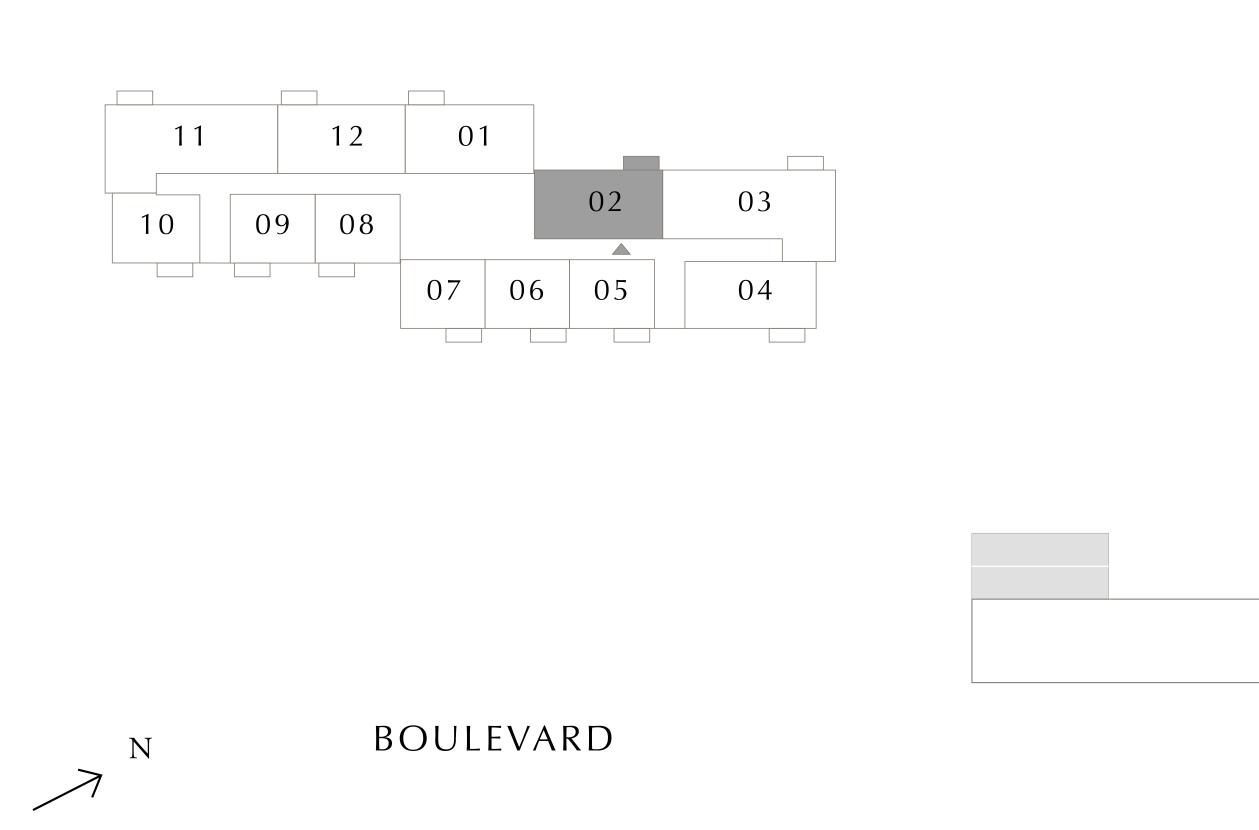

### 2 BEDROOM TYPE 1E

LEVELS 02-23

| SUITE AREA   | 910.30 SQ.FT. | 8 |
|--------------|---------------|---|
| BALCONY AREA | 53.60 SQ.FT.  | 2 |
| TOTAL AREA   | 963.90 SQ.FT. | 8 |

LEVELS 02-23

|   | SUITE AREA   | 900.29 SQ.FT. | 8 |
|---|--------------|---------------|---|
|   | BALCONY AREA | 53.60 SQ.FT.  | Z |
| - | TOTAL AREA   | 953.89 SQ.FT. | 8 |

KEY PLAN LEVELS 02-23

PARK SIDE

7. The developer reserves the right to make revisions / alterations, at it's absolute discretion, without any liability whatsoever.

UNIT 01

84.57 SQ.M.

4.98 SQ.M.

89.55 SQ.M.