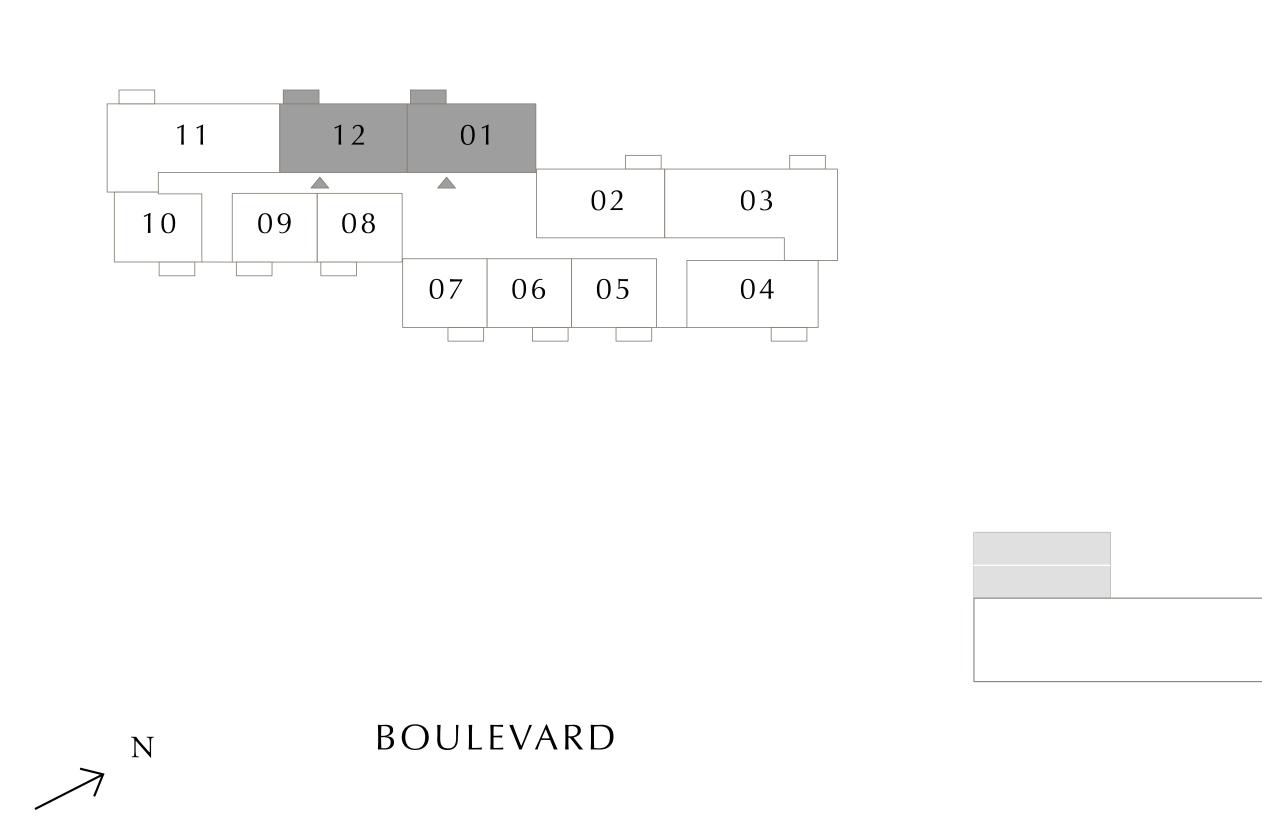

### 2 BEDROOM DUPLEX TYPE 1

GROUND LEVEL

| SUITE AREA   | 1568.41 SQ.FT. | 14 |
|--------------|----------------|----|
| BALCONY AREA | 400.10 SQ.FT.  | 3  |
| TOTAL AREA   | 1968.51 SQ.FT. | 18 |

KEY PLAN GROUND LEVEL

### KEY PLAN GROUND LEVEL

TOTAL AREA

PARK SIDE

7. The developer reserves the right to make revisions / alterations, at it's absolute discretion, without any liability whatsoever.

45.48 SQ.M.

37.01 SQ.M.

182.49 SQ.M.

KEY PLAN LEVEL 01

PARK SIDE

7. The developer reserves the right to make revisions / alterations, at it's absolute discretion, without any liability whatsoever.

UNIT 08

83.64 SQ.M.

35.64 SQ.M.

119.28 SQ.M.

KEY SECTION

KEY PLAN LEVELS 02-23

PARK SIDE

7. The developer reserves the right to make revisions / alterations, at it's absolute discretion, without any liability whatsoever.

UNIT 01

84.57 SQ.M.

4.98 SQ.M.

89.55 SQ.M.

KEY PLAN LEVELS 02-23

PARK SIDE

7. The developer reserves the right to make revisions / alterations, at it's absolute discretion, without any liability whatsoever.

UNIT 04

85.26 SQ.M.

4.98 SQ.M.

90.24 SQ.M.