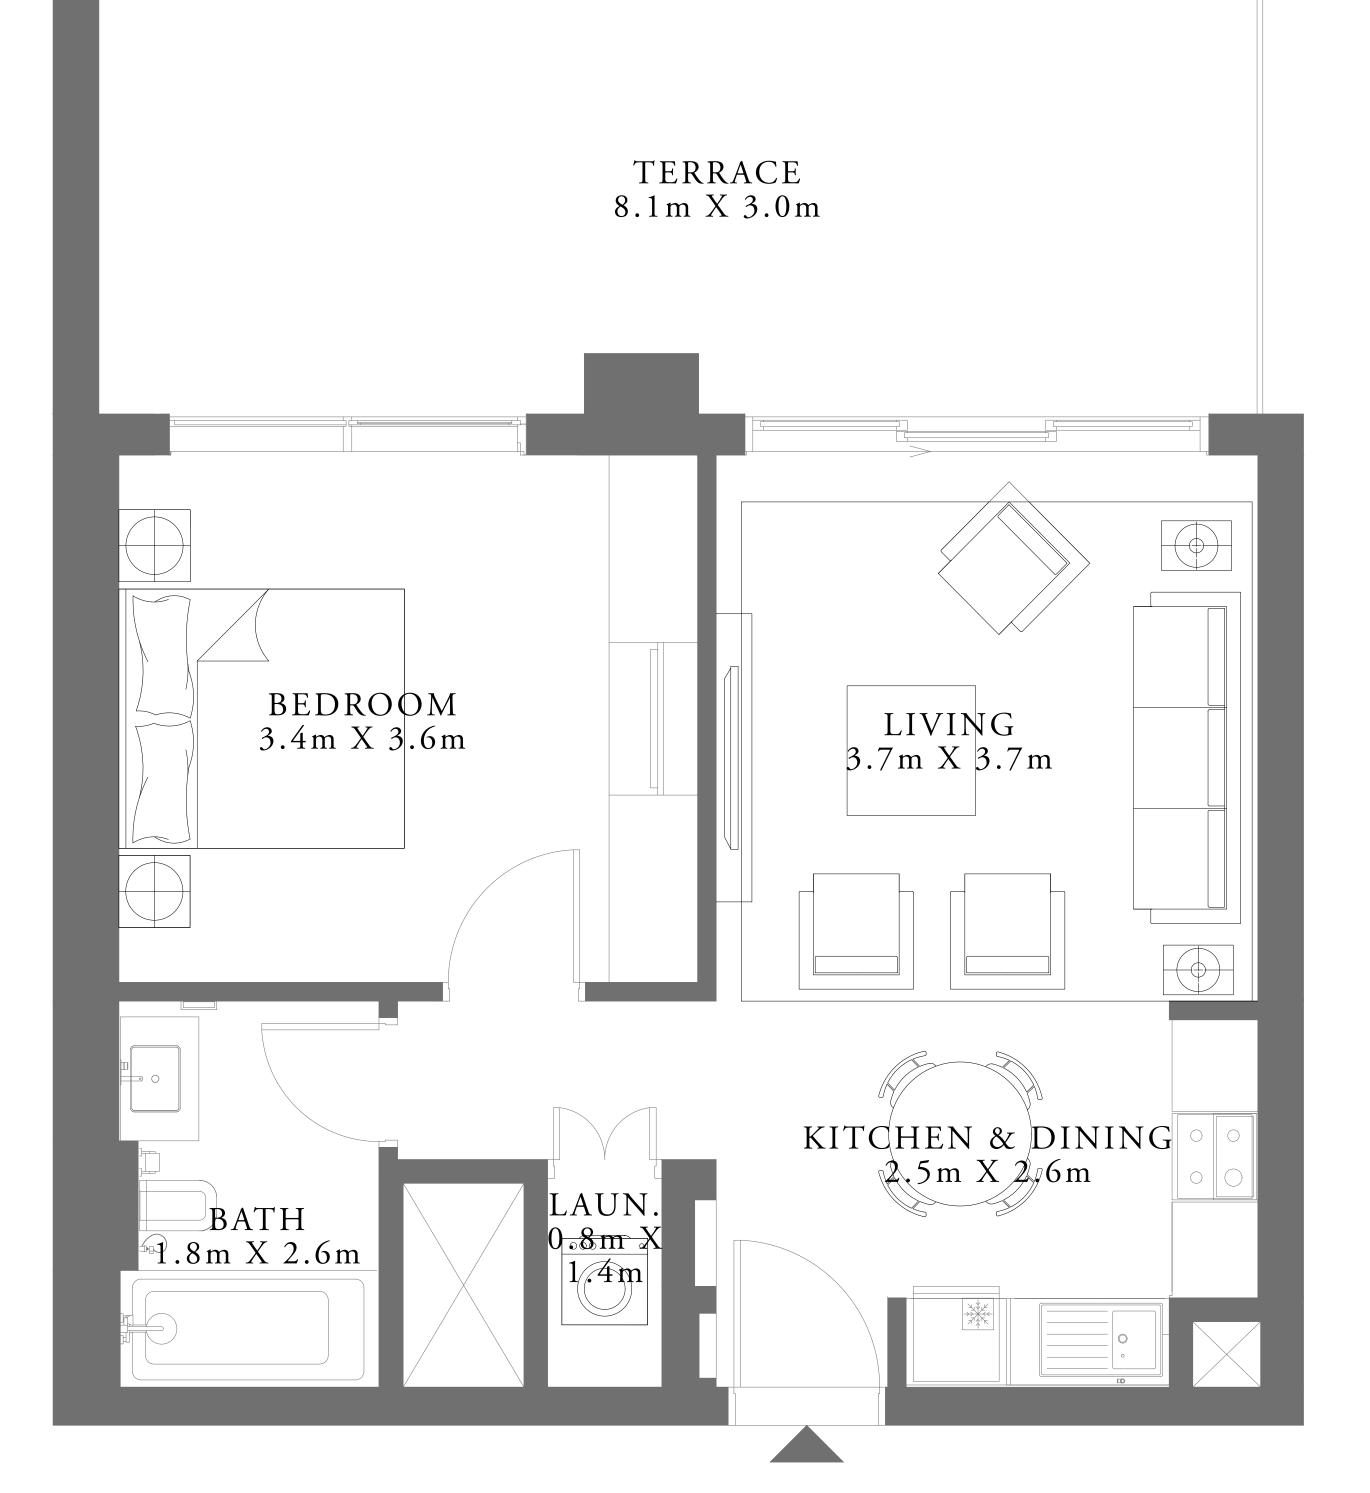

### 2 BEDROOM TYPE 1B

LEVEL 01

| SUITE AREA   | 910.30 SQ.FT.  | 84 |
|--------------|----------------|----|
| BALCONY AREA | 410.43 SQ.FT.  | 38 |
| TOTAL AREA   | 1320.73 SQ.FT. | 12 |

KEY PLAN LEVEL 01