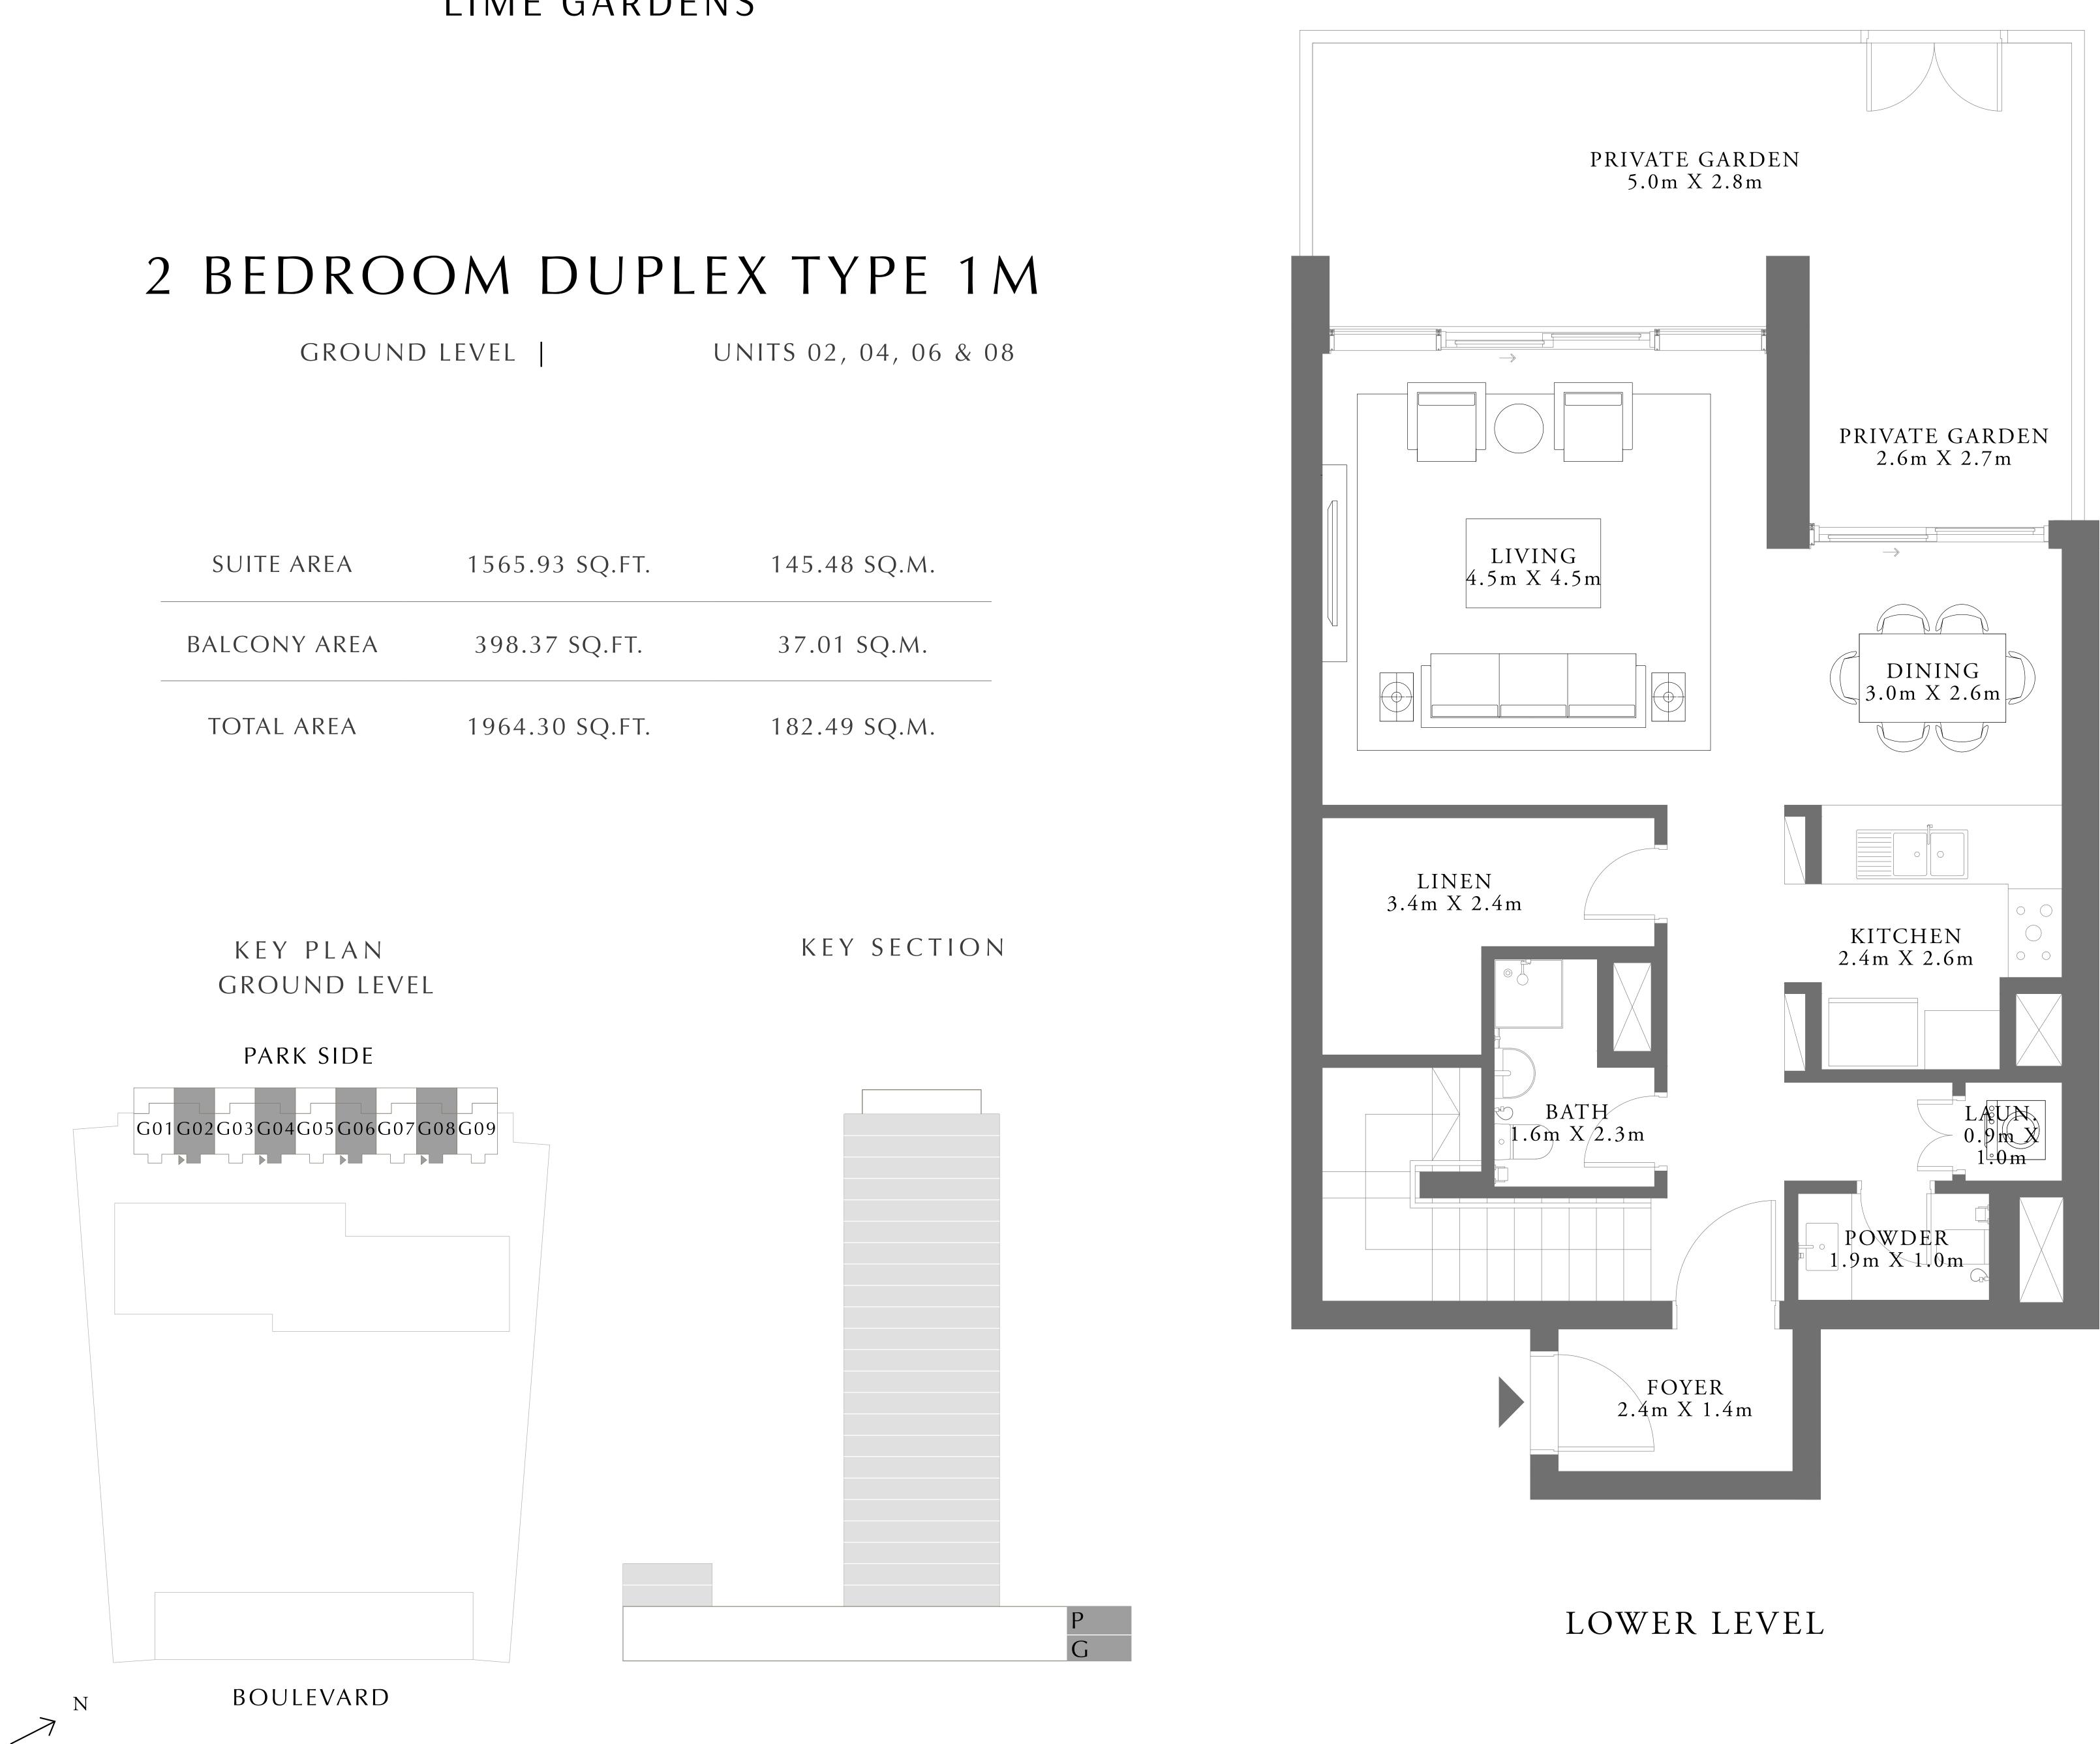

## 2 BEDROOM DUPLEX TYPE 1A

GROUND LEVEL UNITS 03, 05 & 07

| SUITE AREA   | 1565.93 SQ.FT. | 14 |
|--------------|----------------|----|
| BALCONY AREA | 398.37 SQ.FT.  | 3  |
|              |                |    |

1964.30 SQ.FT.

GROUND LEVEL

| SUITE AREA   | 1571.00 SQ.FT. | 1 |
|--------------|----------------|---|
| BALCONY AREA | 398.37 SQ.FT.  |   |
| TOTAL AREA   | 1969.37 SQ.FT. | 1 |

### KEY PLAN GROUND LEVEL

TOTAL AREA

PARK SIDE

7. The developer reserves the right to make revisions / alterations, at it's absolute discretion, without any liability whatsoever.

45.48 SQ.M.

37.01 SQ.M.

182.49 SQ.M.

UNIT 09

145.95 SQ.M.

37.01 SQ.M.

182.96 SQ.M.

KEY SECTION

Disclaimer : All dimensions are in imperial and metric, and measured from finish to finish excluding construction tolerances. 2. All materials, dimensions, and drawings are approximate only. 3. Information is subject to change without notice, at developer's absolute discretion. 4. Actual area may vary from the stated area. 5. Drawings not to scale. 6. All images used are for illustrative purposes only and do not represent the actual size, features, specifications, fittings, and furnishings.

### LOWER LEVEL

LIME GARDENS

| SUITE AREA   | 1565.93 SQ.FT. | 14 |
|--------------|----------------|----|
| BALCONY AREA | 398.37 SQ.FT.  | 32 |
| TOTAL AREA   | 1964.30 SQ.FT. | 18 |

KEY PLAN

7. The developer reserves the right to make revisions / alterations, at it's absolute discretion, without any liability whatsoever.