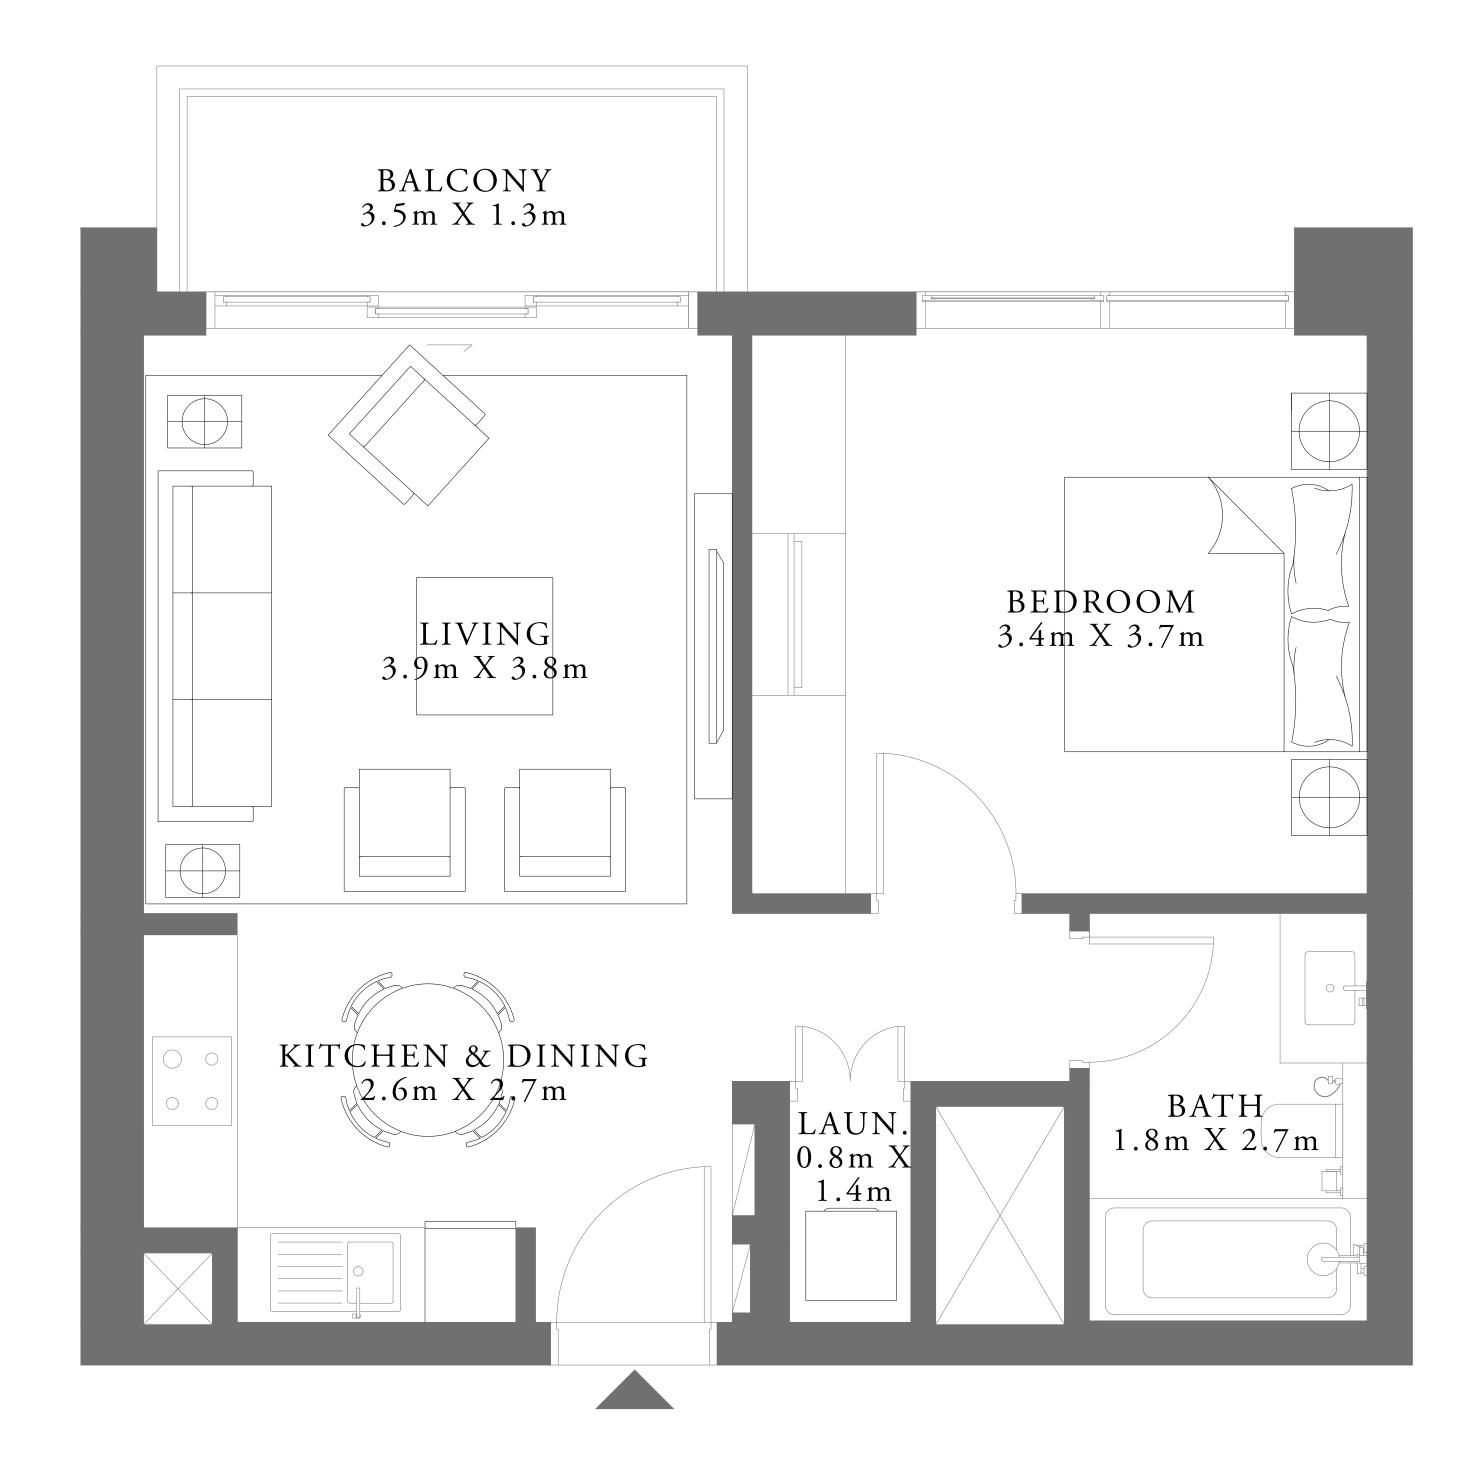

## 1 BEDROOM TYPE 1C

LEVELS 02-23

| SUITE AREA   | 595.03 SQ.FT. |   |
|--------------|---------------|---|
| BALCONY AREA | 53.60 SQ.FT.  |   |
| TOTAL AREA   | 648.63 SQ.FT. | ( |
|              |               |   |

LEVEL 02-23

| SUITE AREA   | 594.49 SQ.FT. |   |
|--------------|---------------|---|
| BALCONY AREA | 53.60 SQ.FT.  |   |
| TOTAL AREA   | 648.09 SQ.FT. | 6 |

KEY PLAN LEVELS 02-23

PARK SIDE

7. The developer reserves the right to make revisions / alterations, at it's absolute discretion, without any liability whatsoever.

UNIT 05

55.28 SQ.M.

4.98 SQ.M.

60.26 SQ.M.

UNIT 07

55.23 SQ.M.

4.98 SQ.M.

60.21 SQ.M.