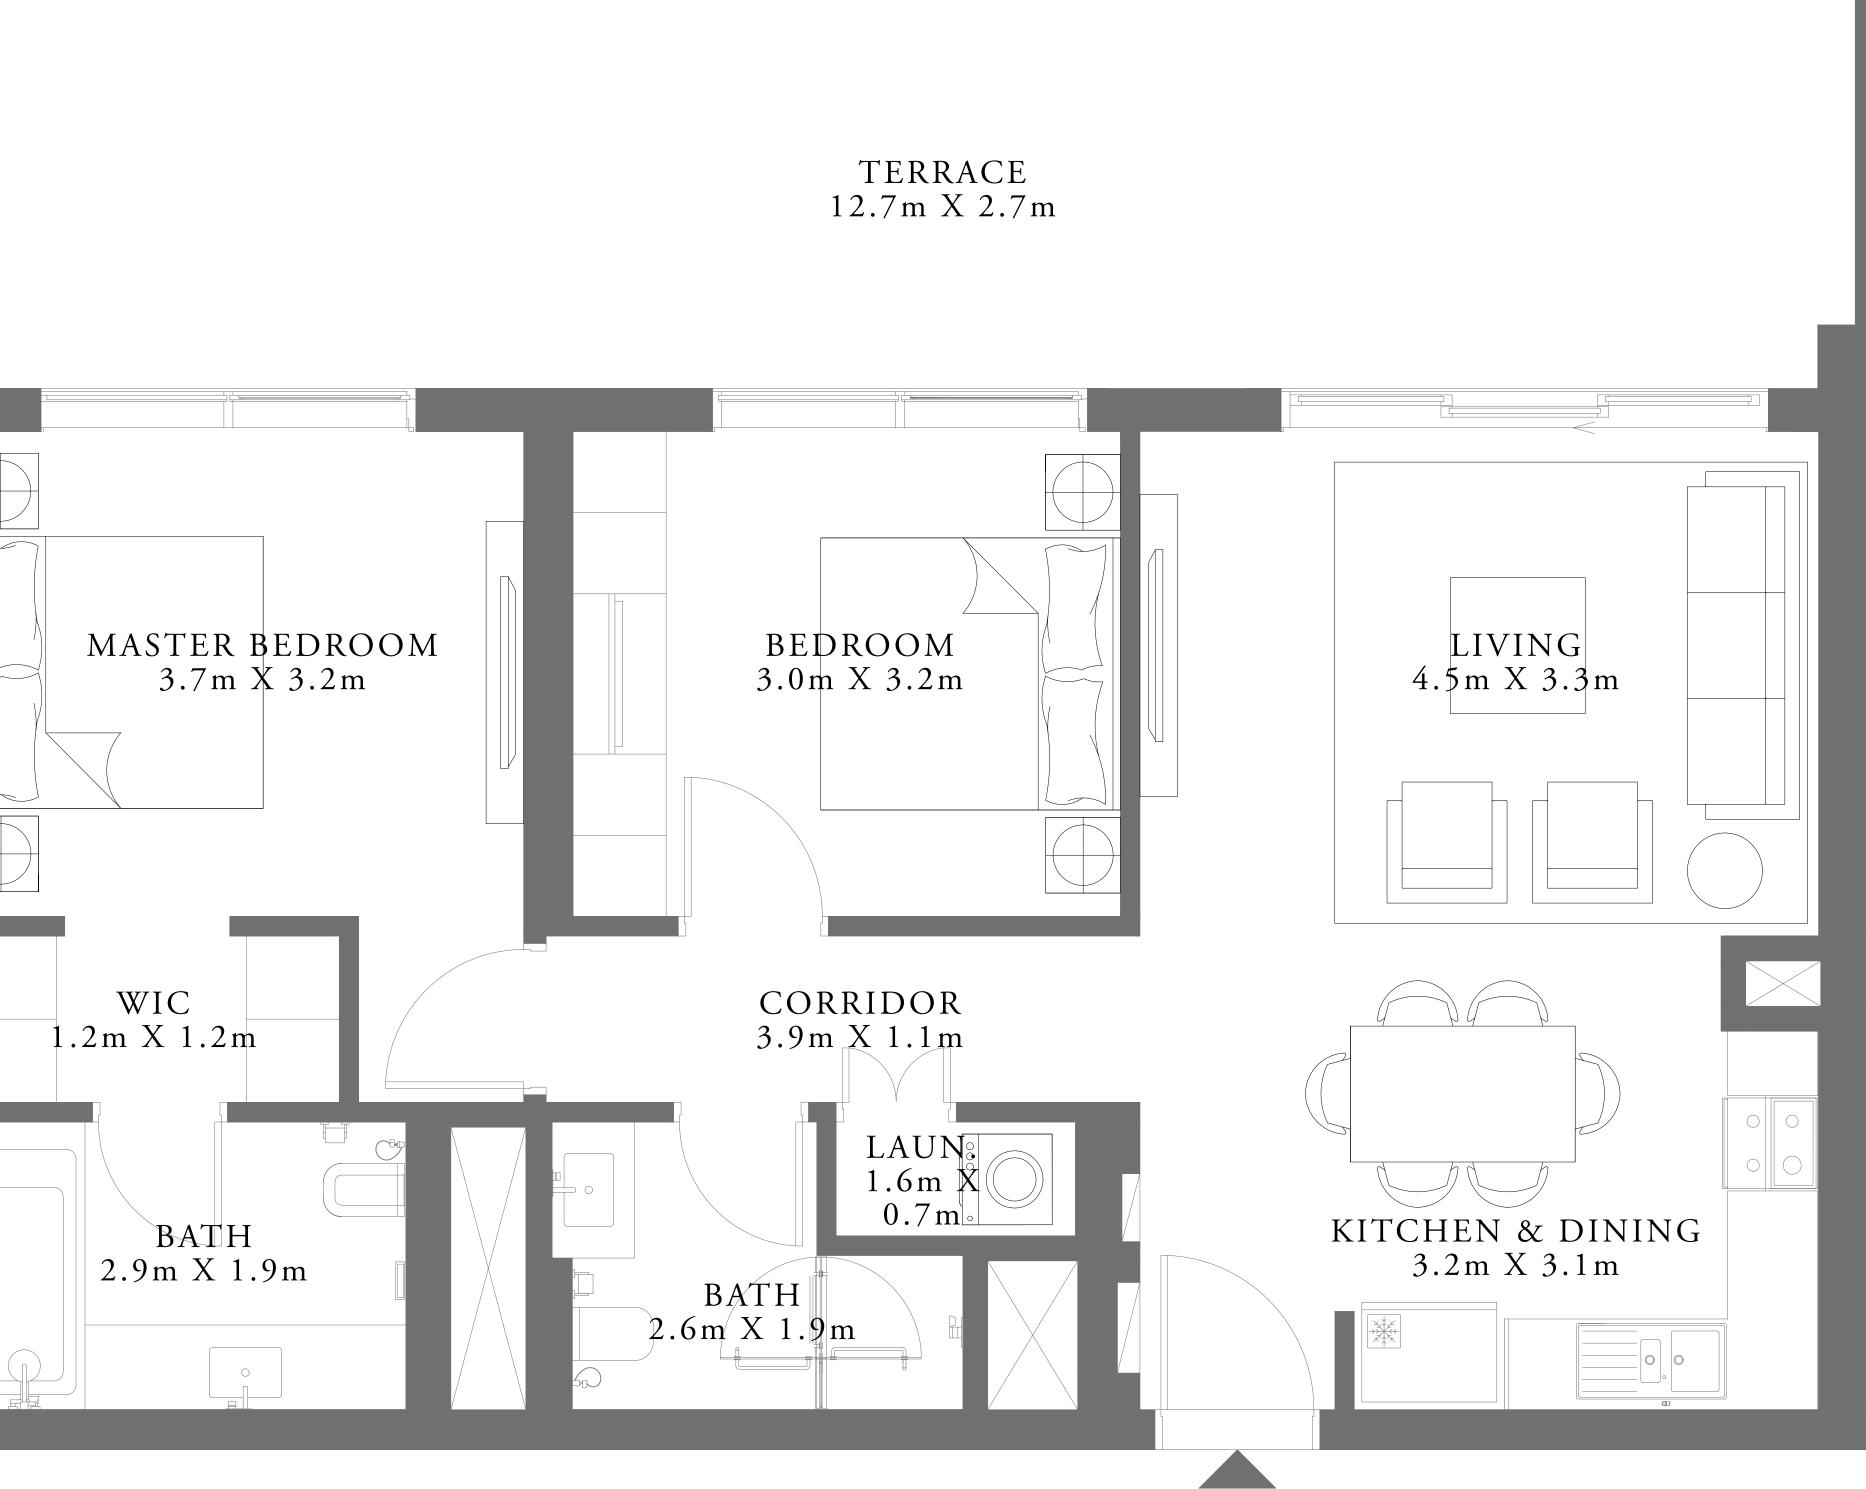

### 2 BEDROOM TYPE 1C

LEVELS 02-23

| SUITE AREA   | 904.92 SQ.FT. | 84 |
|--------------|---------------|----|
| BALCONY AREA | 53.60 SQ.FT.  | 4  |
| TOTAL AREA   | 958.52 SQ.FT. | 8  |

KEY PLAN LEVELS 02-23

PARK SIDE

7. The developer reserves the right to make revisions / alterations, at it's absolute discretion, without any liability whatsoever.

UNIT 02

84.07 SQ.M.

4.98 SQ.M.

89.05 SQ.M.

KEY SECTION

| 23 |  |   |
|----|--|---|
| 22 |  |   |
| 21 |  |   |
| 20 |  |   |
| 19 |  |   |
| 18 |  |   |
| 17 |  |   |
| 16 |  |   |
| 15 |  |   |
| 14 |  |   |
| 13 |  |   |
| 12 |  |   |
| 11 |  |   |
| 10 |  |   |
| 09 |  |   |
| 08 |  |   |
| 07 |  |   |
| 06 |  |   |
| 05 |  |   |
| 04 |  |   |
| 03 |  |   |
| 02 |  |   |
| 01 |  | _ |
|    |  |   |