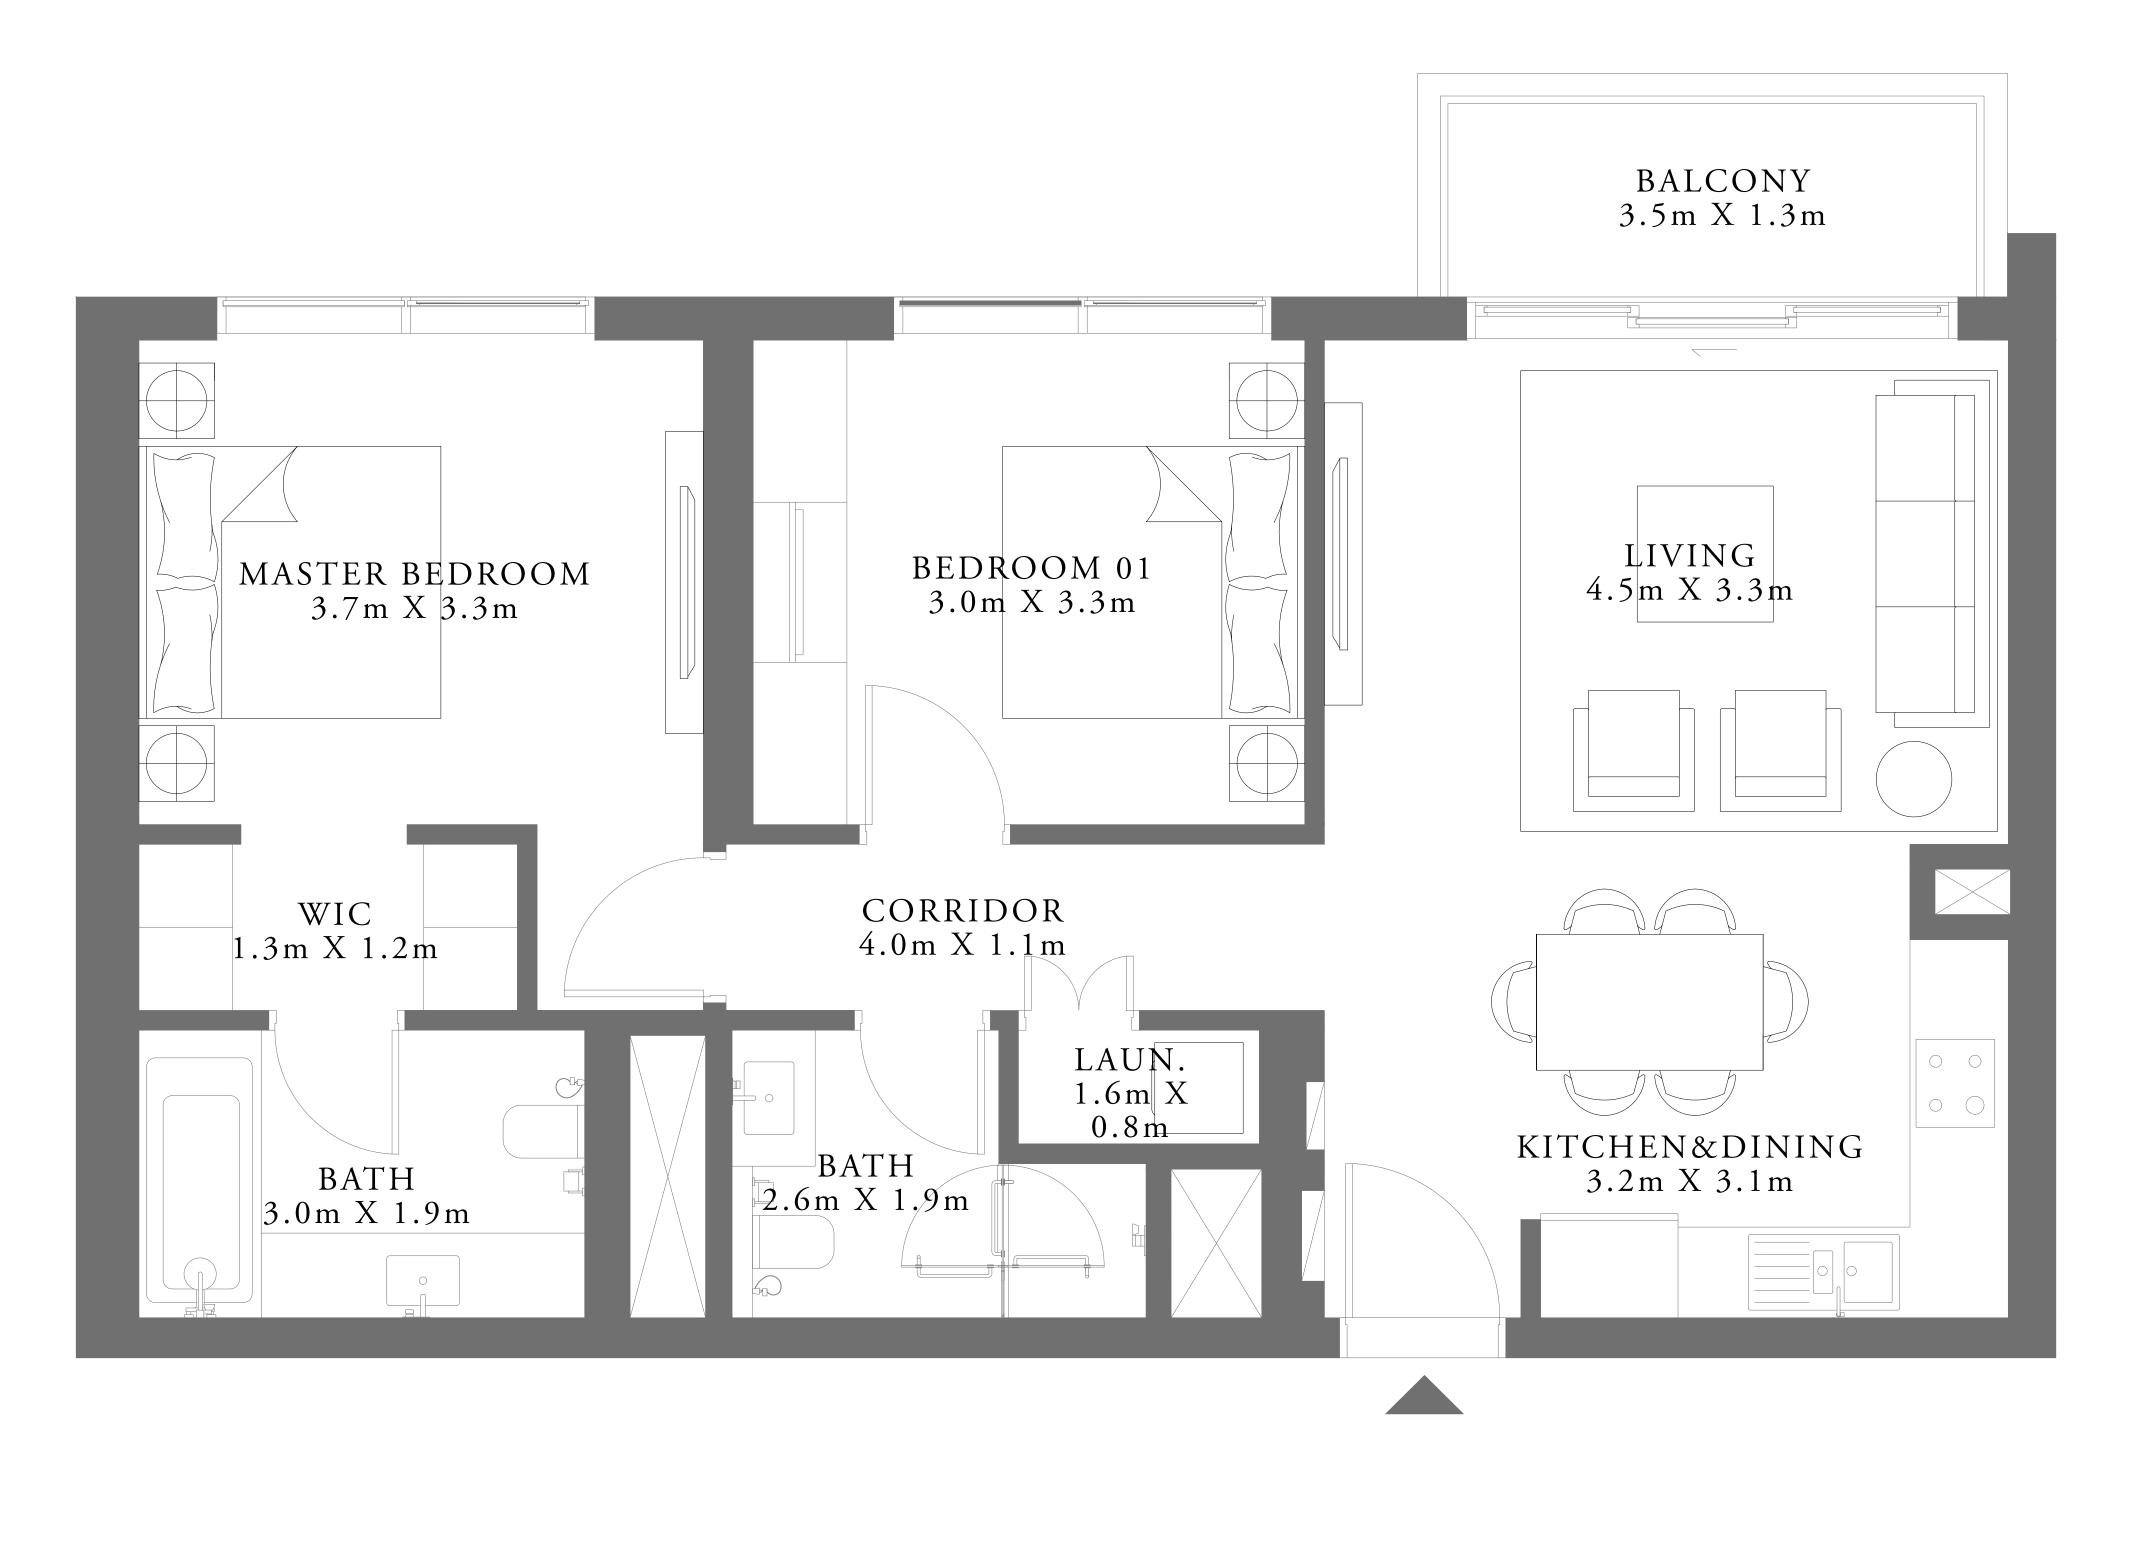

### 2 BEDROOM TYPE 1C

LEVELS 02-23

| SUITE AREA   | 904.92 SQ.FT. | 84 |
|--------------|---------------|----|
| BALCONY AREA | 53.60 SQ.FT.  | 4  |
| TOTAL AREA   | 958.52 SQ.FT. | 8  |

KEY PLAN LEVELS 02-23

PARK SIDE

7. The developer reserves the right to make revisions / alterations, at it's absolute discretion, without any liability whatsoever.

UNIT 02

84.07 SQ.M.

4.98 SQ.M.

89.05 SQ.M.

KEY SECTION

| 23 |  |   |
|----|--|---|
| 22 |  |   |
| 21 |  |   |
| 20 |  |   |
| 19 |  |   |
| 18 |  |   |
| 17 |  |   |
| 16 |  |   |
| 15 |  |   |
| 14 |  |   |
| 13 |  |   |
| 12 |  |   |
| 11 |  |   |
| 10 |  |   |
| 09 |  |   |
| 08 |  |   |
| 07 |  |   |
| 06 |  |   |
| 05 |  |   |
| 04 |  |   |
| 03 |  |   |
| 02 |  |   |
| 01 |  | _ |
|    |  |   |