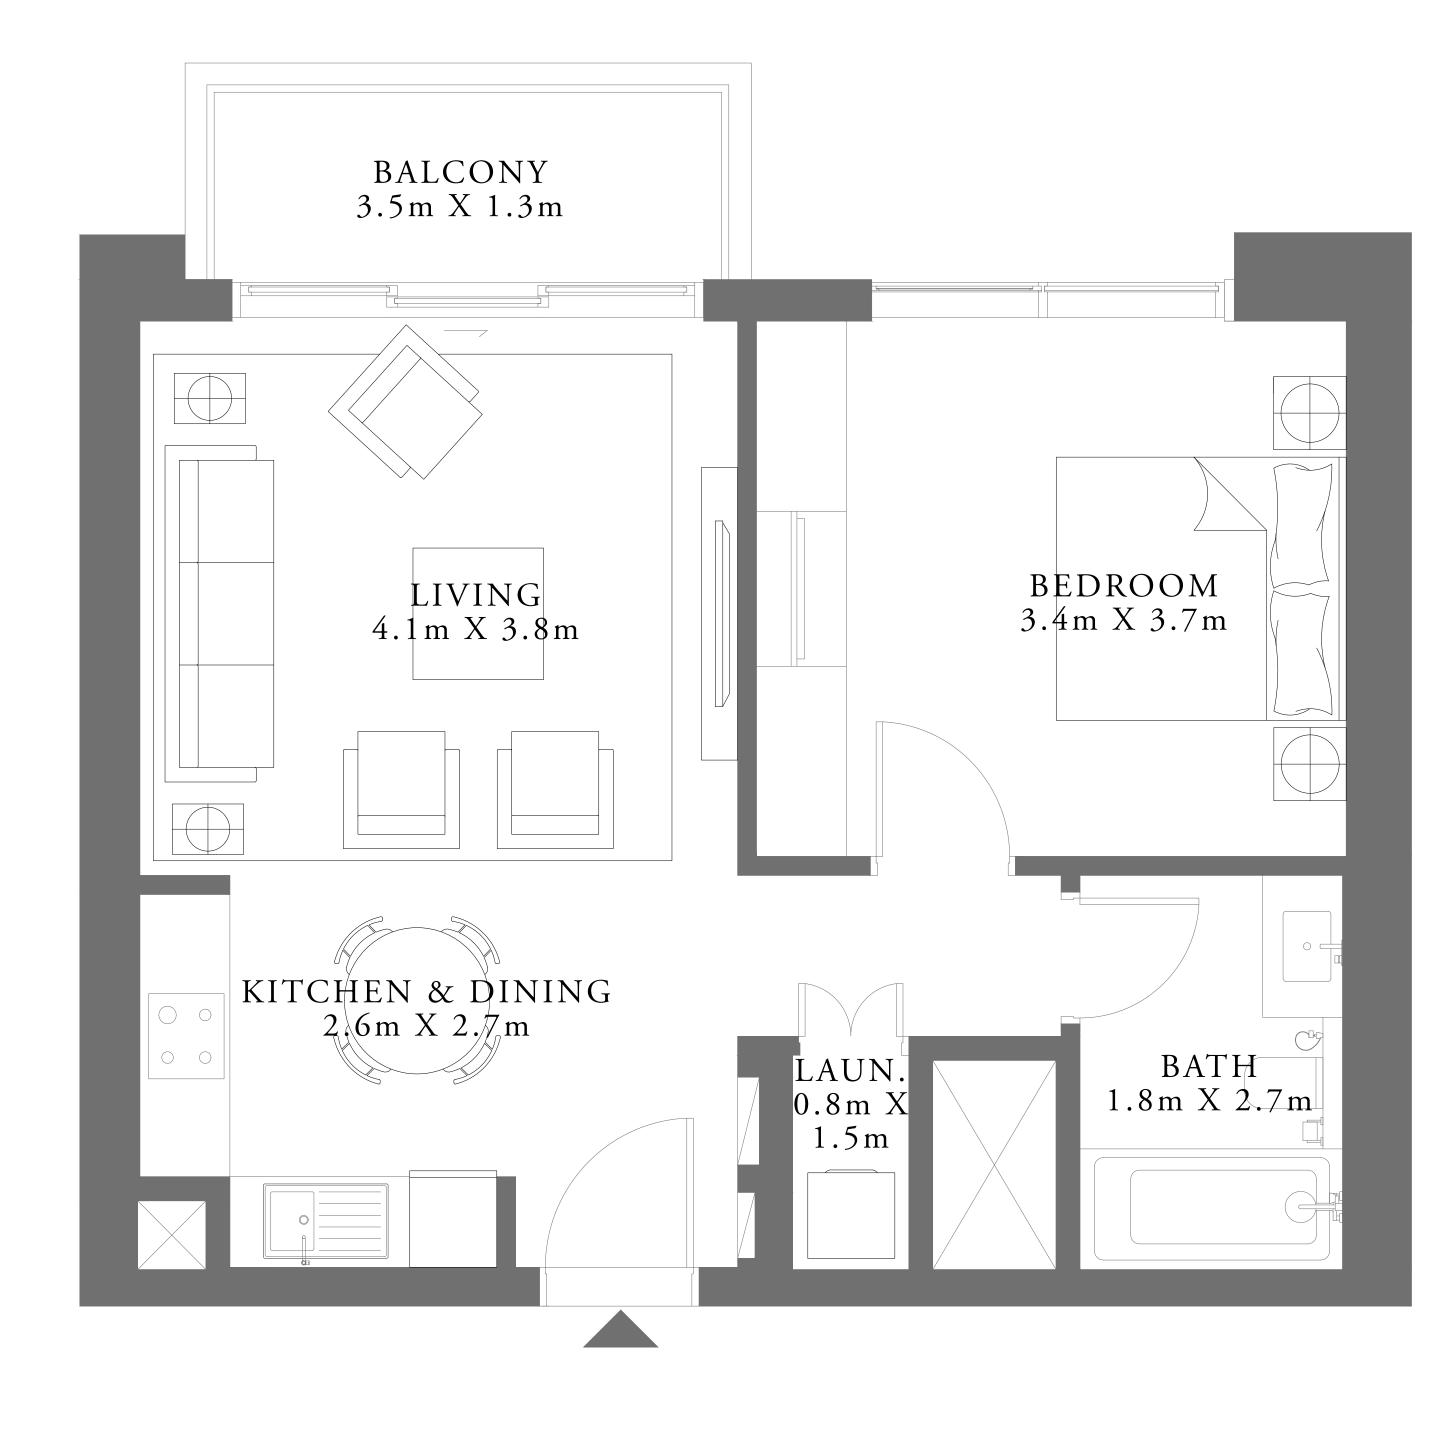

### 1 BEDROOM TYPE 1D

LEVELS 02-23

| SUITE AREA   | 591.80 SQ.FT. | 54 |
|--------------|---------------|----|
| BALCONY AREA | 53.60 SQ.FT.  | 4  |
| TOTAL AREA   | 645.40 SQ.FT. | 5  |

KEY PLAN LEVELS 02-23

PARK SIDE

7. The developer reserves the right to make revisions / alterations, at it's absolute discretion, without any liability whatsoever.

UNIT 06

54.98 SQ.M.

4.98 SQ.M.

59.96 SQ.M.

KEY SECTION

| 23<br>22 |  |
|----------|--|
|          |  |
| 22       |  |
|          |  |
| 21       |  |
| 20       |  |
| 19       |  |
| 18       |  |
| 17       |  |
| 16       |  |
| 15       |  |
| 14       |  |
| 13       |  |
| 12       |  |
| 11       |  |
| 10       |  |
| 09       |  |
| 08       |  |
| 07       |  |
| 06       |  |
| 05       |  |
| 04       |  |
| 03       |  |
| 02       |  |
| 01       |  |