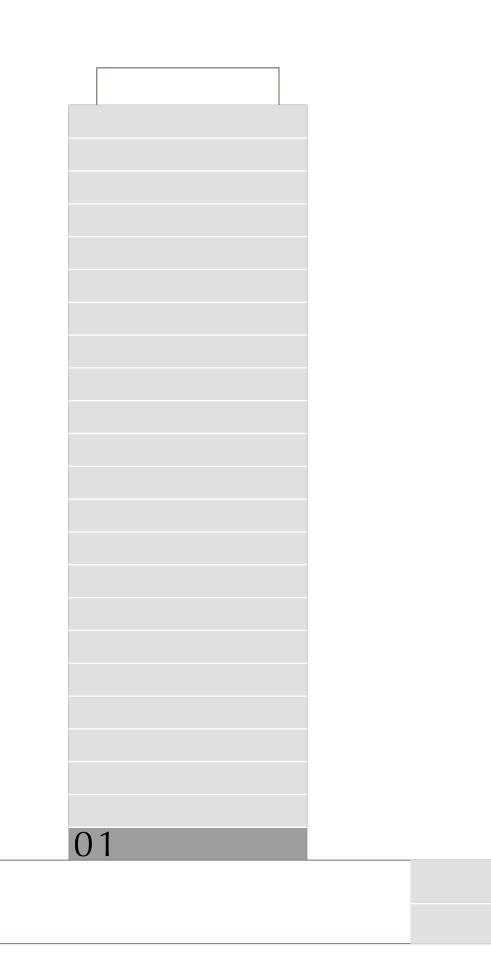

KEY PLAN LEVELS 02-23

PARK SIDE

7. The developer reserves the right to make revisions / alterations, at it's absolute discretion, without any liability whatsoever.

UNIT 01

84.57 SQ.M.

4.98 SQ.M.

89.55 SQ.M.