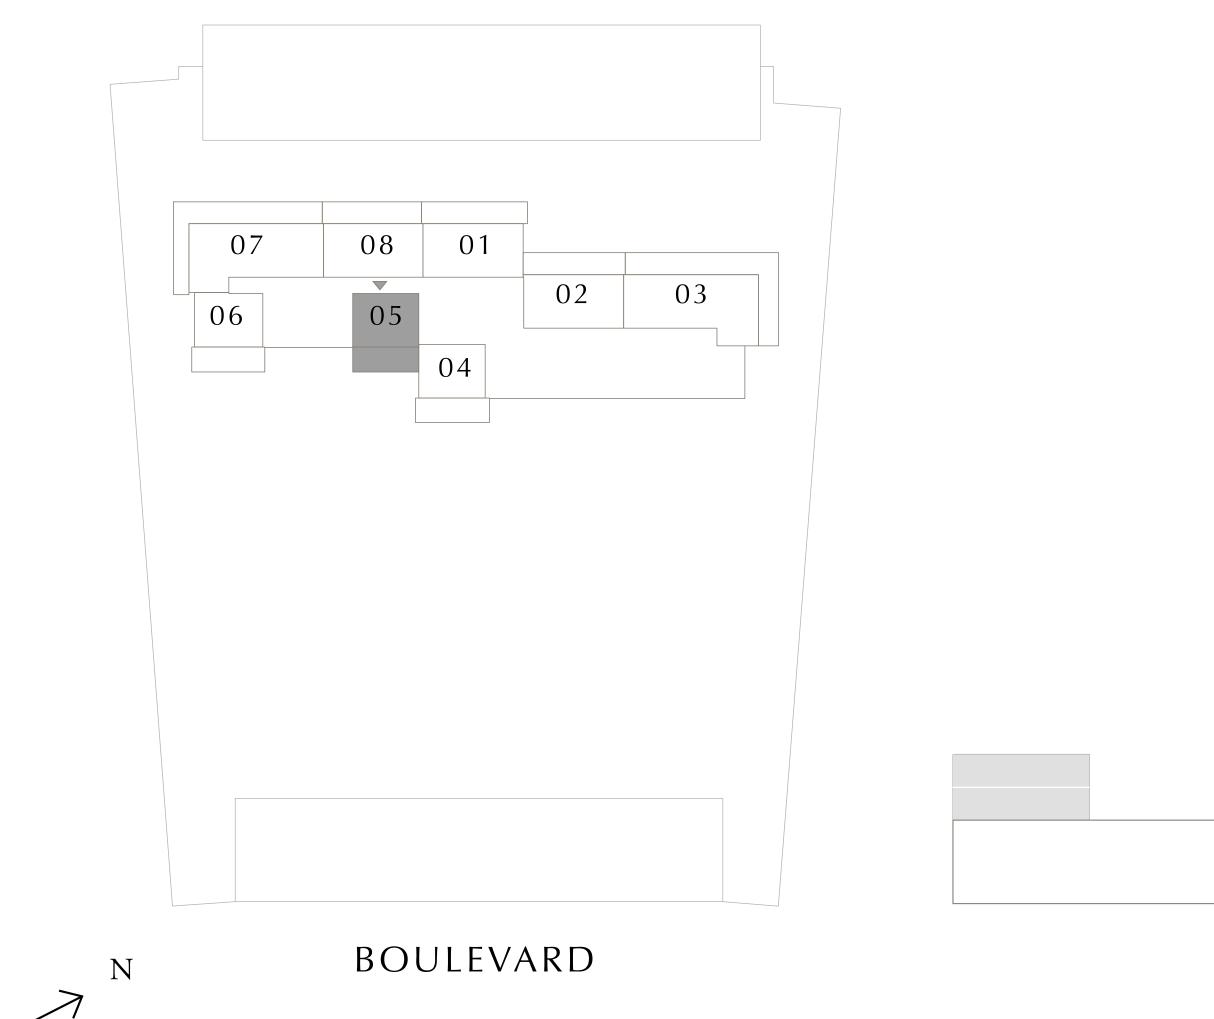

7. The developer reserves the right to make revisions / alterations, at it's absolute discretion, without any liability whatsoever.

UNIT 05

55.31 SQ.M.

26.58 SQ.M.

81.89 SQ.M.

KEY SECTION

LIME GARDENS