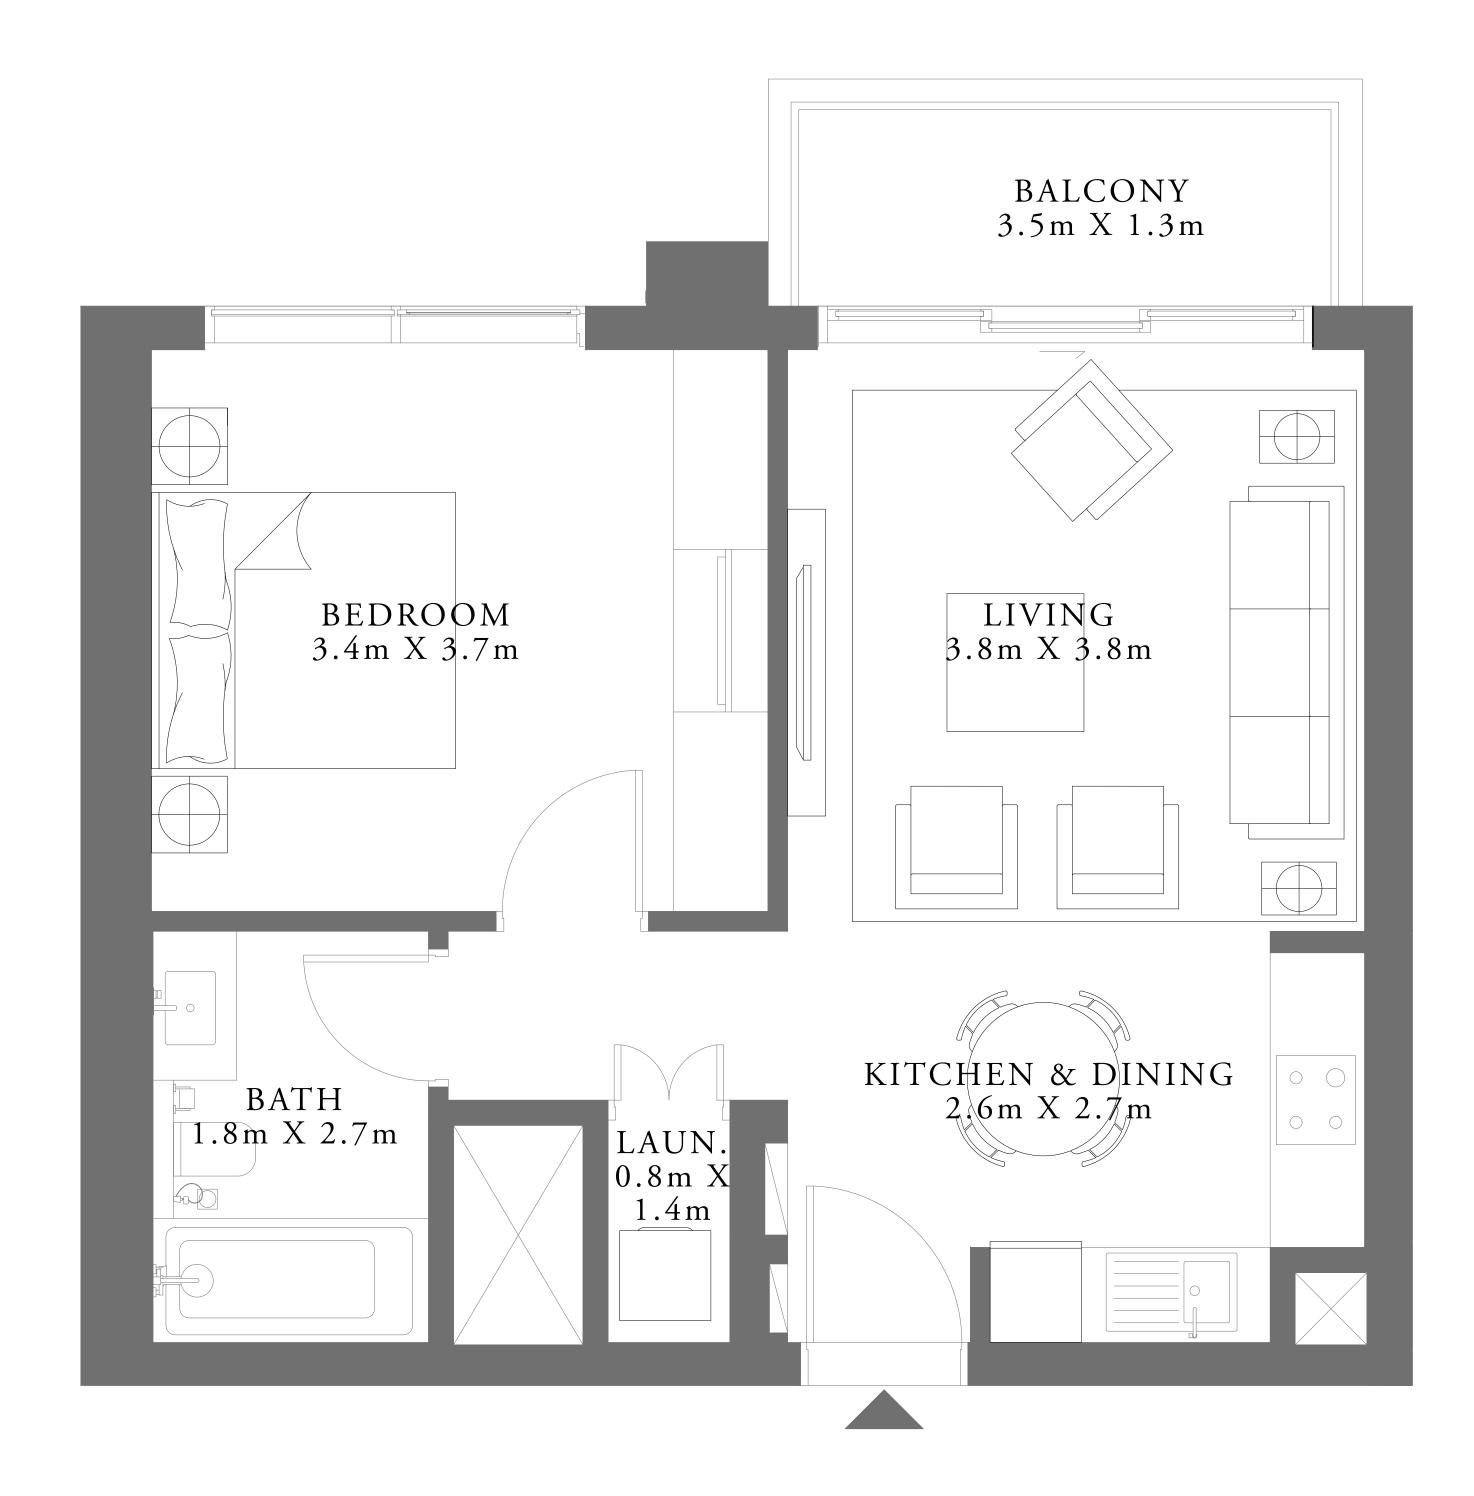

### 2 BEDROOM TYPE 1E

LEVELS 02-23

| SUITE AREA   | 910.30 SQ.FT. | 8 |
|--------------|---------------|---|
| BALCONY AREA | 53.60 SQ.FT.  | 2 |
| TOTAL AREA   | 963.90 SQ.FT. | 8 |

LEVELS 02-23

|   | SUITE AREA   | 900.29 SQ.FT. | 8 |
|---|--------------|---------------|---|
|   | BALCONY AREA | 53.60 SQ.FT.  | Z |
| - | TOTAL AREA   | 953.89 SQ.FT. | 8 |

KEY PLAN LEVELS 02-23

PARK SIDE

7. The developer reserves the right to make revisions / alterations, at it's absolute discretion, without any liability whatsoever.

UNIT 01

84.57 SQ.M.

4.98 SQ.M.

89.55 SQ.M.