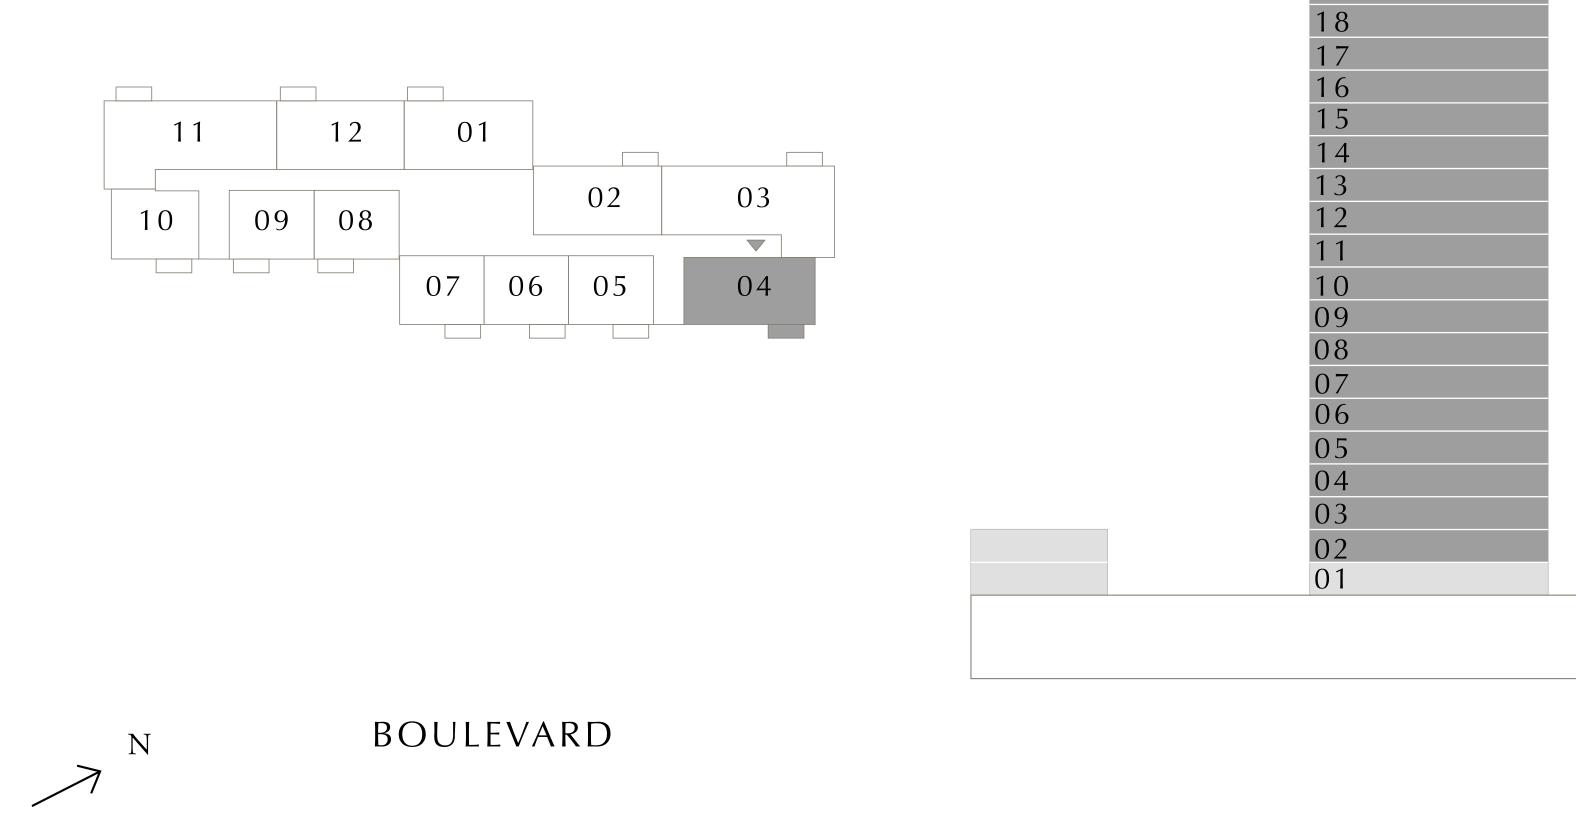

## 3 BEDROOM TYPE 1

LEVEL 01

| SUITE AREA   | 1345.70 SQ.FT. | 12 |
|--------------|----------------|----|
| BALCONY AREA | 848.84 SQ.FT.  | 78 |
| TOTAL AREA   | 2194.54 SQ.FT. | 20 |

KEY PLAN LEVEL 01

PARK SIDE

7. The developer reserves the right to make revisions / alterations, at it's absolute discretion, without any liability whatsoever.

UNIT 03

125.02 SQ.M.

78.86 SQ.M.

203.88 SQ.M.

KEY SECTION

LIME GARDENS