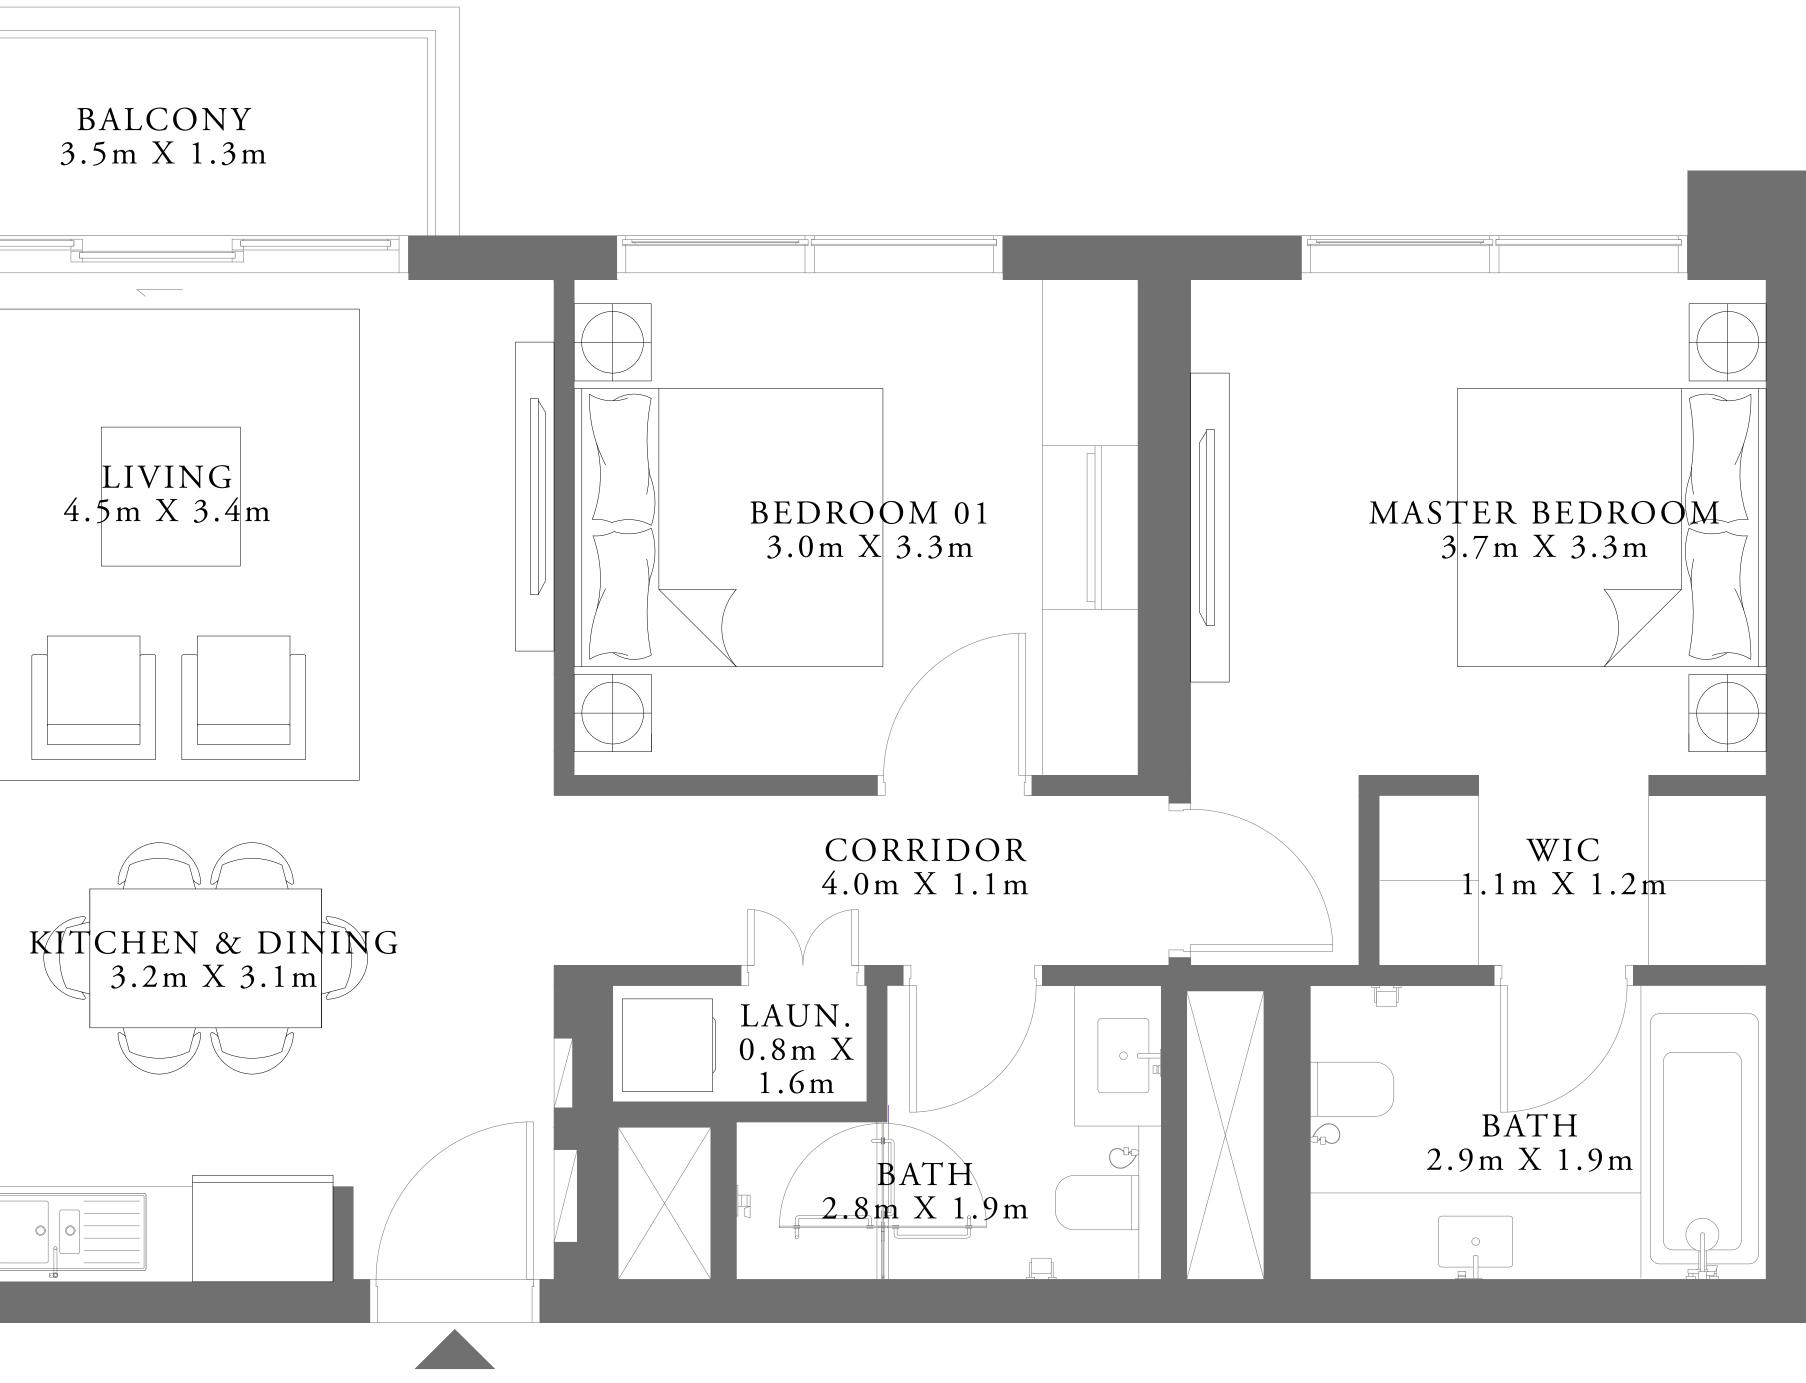

### 2 BEDROOM TYPE 1E

LEVELS 02-23

| SUITE AREA   | 910.30 SQ.FT. | 8 |
|--------------|---------------|---|
| BALCONY AREA | 53.60 SQ.FT.  | 2 |
| TOTAL AREA   | 963.90 SQ.FT. | 8 |

LEVELS 02-23

|   | SUITE AREA   | 900.29 SQ.FT. | 8 |
|---|--------------|---------------|---|
|   | BALCONY AREA | 53.60 SQ.FT.  | Z |
| - | TOTAL AREA   | 953.89 SQ.FT. | 8 |

KEY PLAN LEVELS 02-23

PARK SIDE

7. The developer reserves the right to make revisions / alterations, at it's absolute discretion, without any liability whatsoever.

UNIT 01

84.57 SQ.M.

4.98 SQ.M.

89.55 SQ.M.