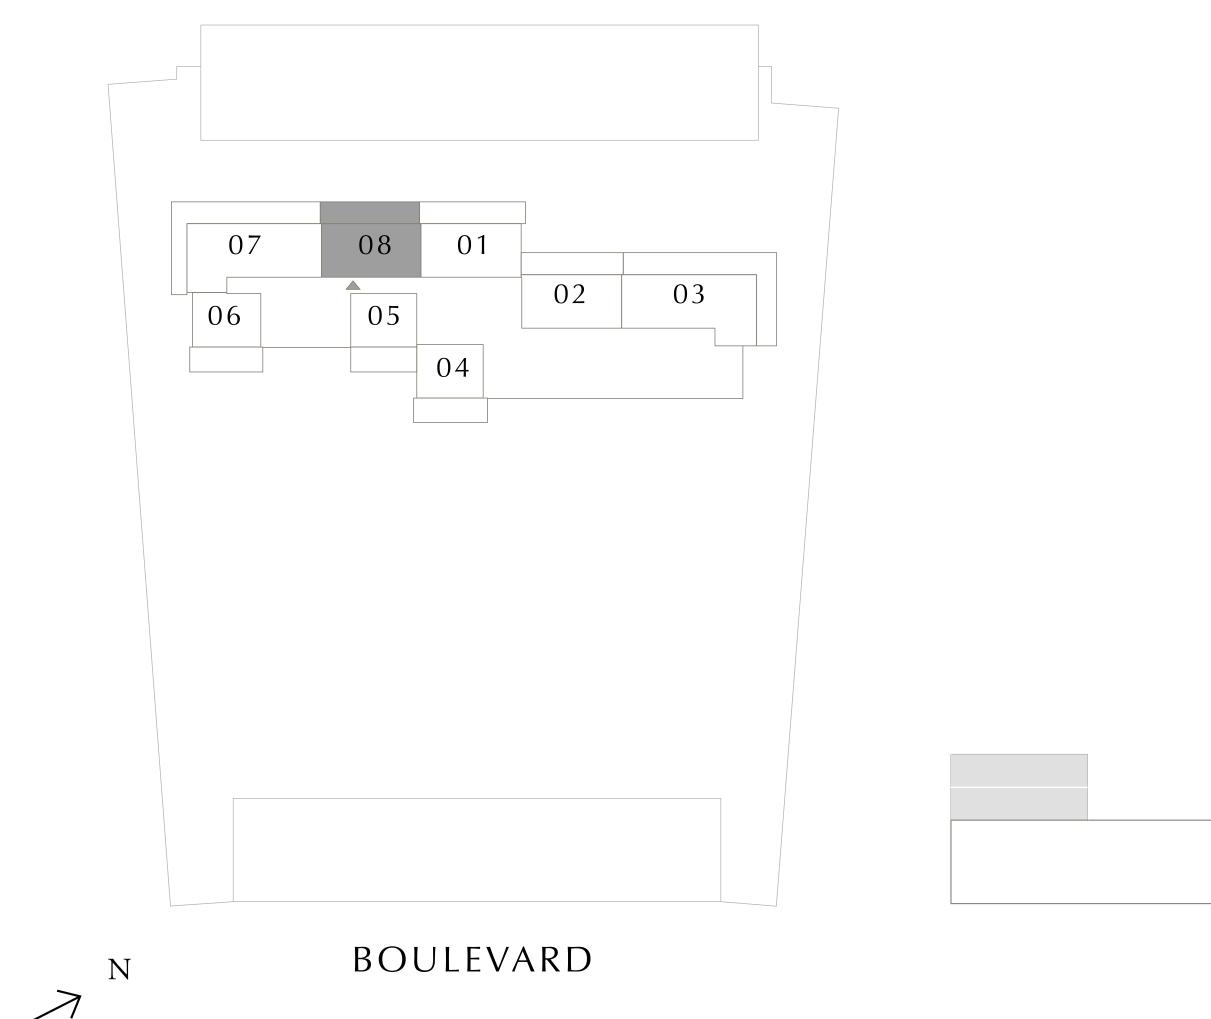

### LIME GARDENS

LIME GARDENS

7. The developer reserves the right to make revisions / alterations, at it's absolute discretion, without any liability whatsoever.

UNIT 06

57.20 SQ.M.

29.87 SQ.M.

87.07 SQ.M.

KEY SECTION

| SUITE AREA   | 1333.43 SQ.FT. | 12 |
|--------------|----------------|----|
| BALCONY AREA | 770.70 SQ.FT.  | 7  |
| TOTAL AREA   | 2104.13 SQ.FT. | 19 |

7. The developer reserves the right to make revisions / alterations, at it's absolute discretion, without any liability whatsoever.

LIME GARDENS