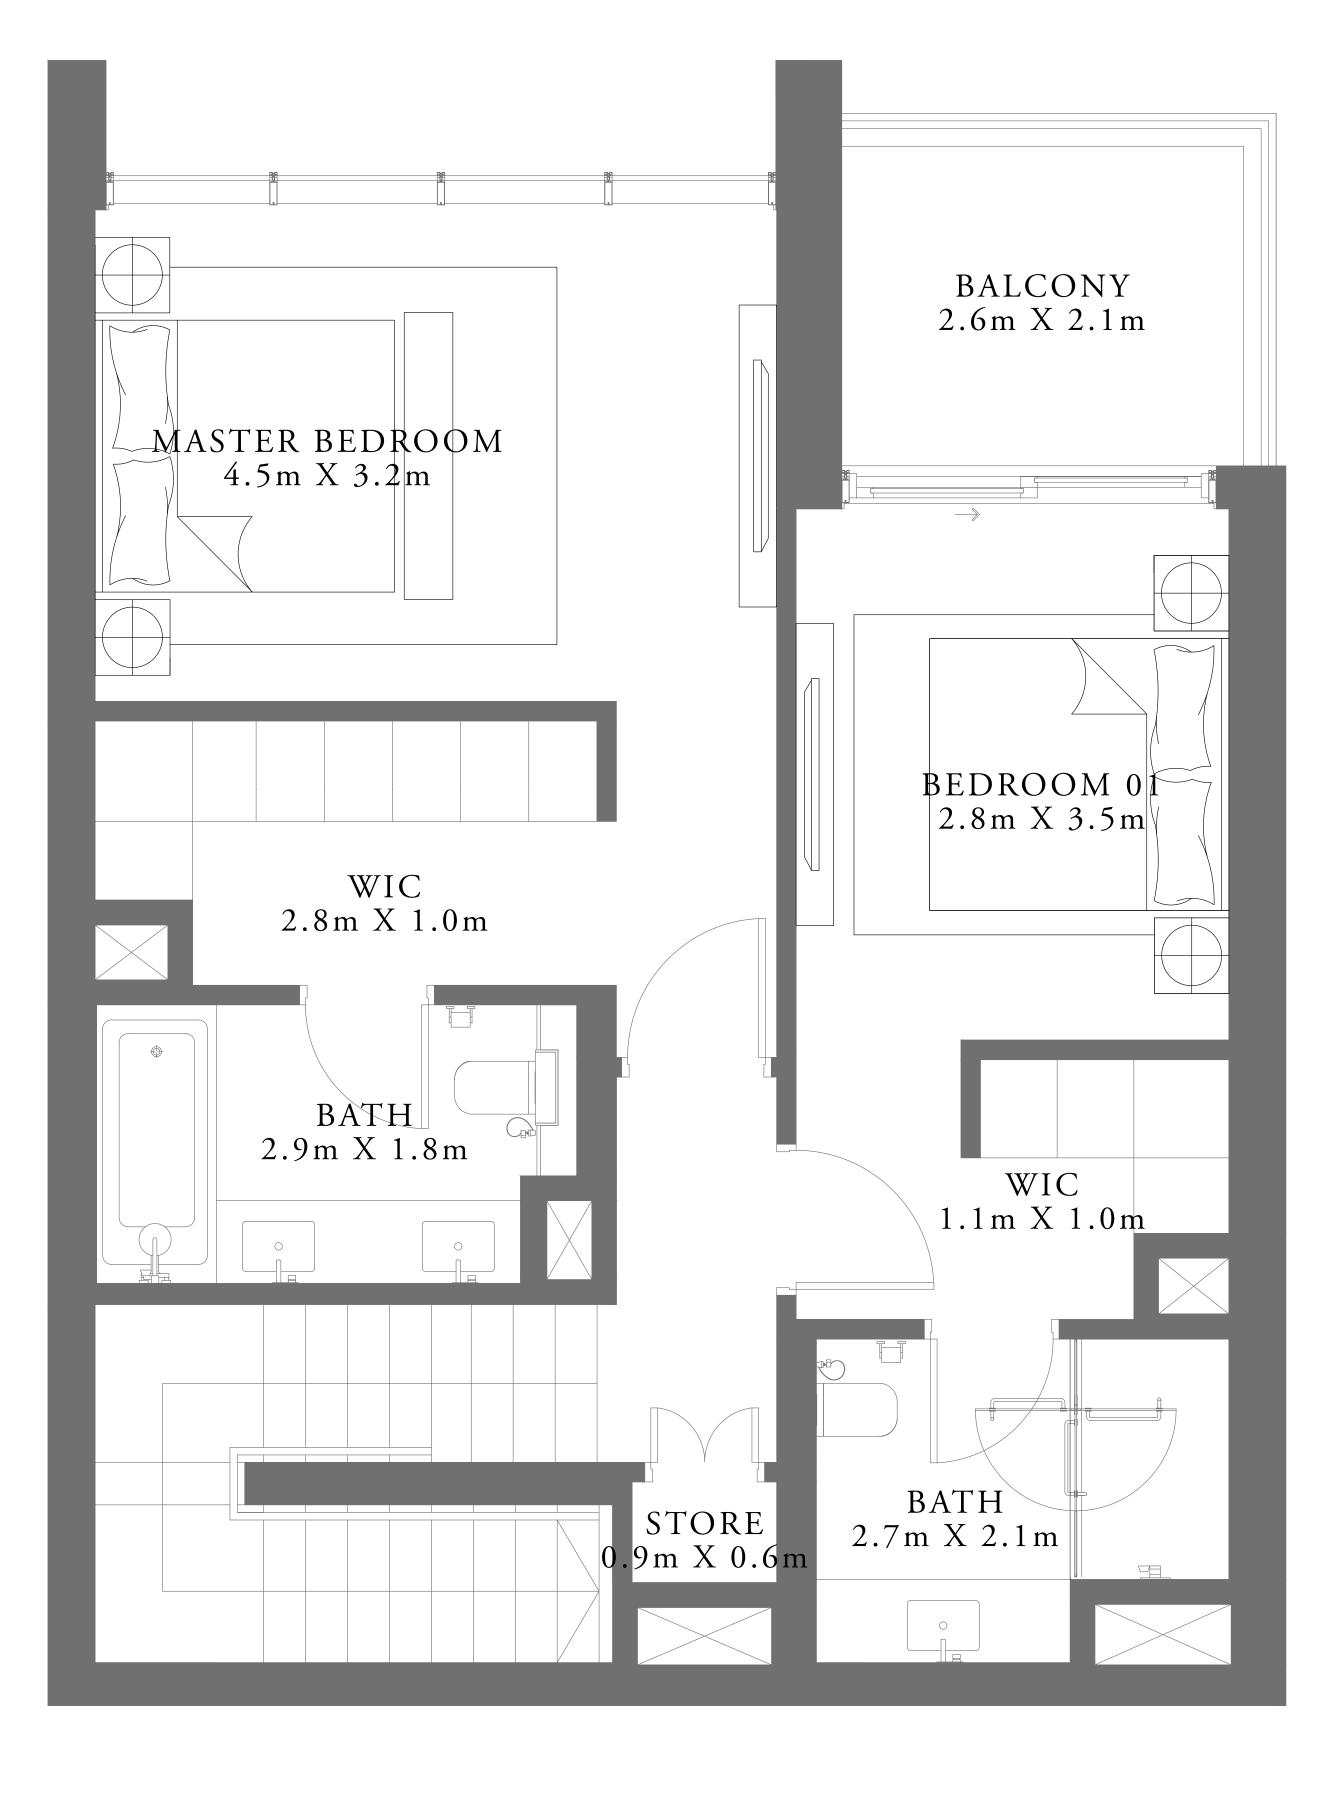

LOWER LEVEL

LIME GARDENS

| SUITE AREA   | 1279.40 SQ.FT. | 11 |
|--------------|----------------|----|
| BALCONY AREA | 337.02 SQ.FT.  | 3  |
| TOTAL AREA   | 1616.42 SQ.FT. | 15 |

7. The developer reserves the right to make revisions / alterations, at it's absolute discretion, without any liability whatsoever.

### BEDROOM DUPLEX TYPE 2M

LEVEL 01

| SUITE AREA   | 1279.40 SQ.FT. | 11 |
|--------------|----------------|----|
| BALCONY AREA | 337.02 SQ.FT.  | 3  |
| TOTAL AREA   | 1616.42 SQ.FT. | 15 |

KEY PLAN LEVEL 01

UNIT 14

118.86 SQ.M.

31.31 SQ.M.

150.17 SQ.M.

KEY SECTION