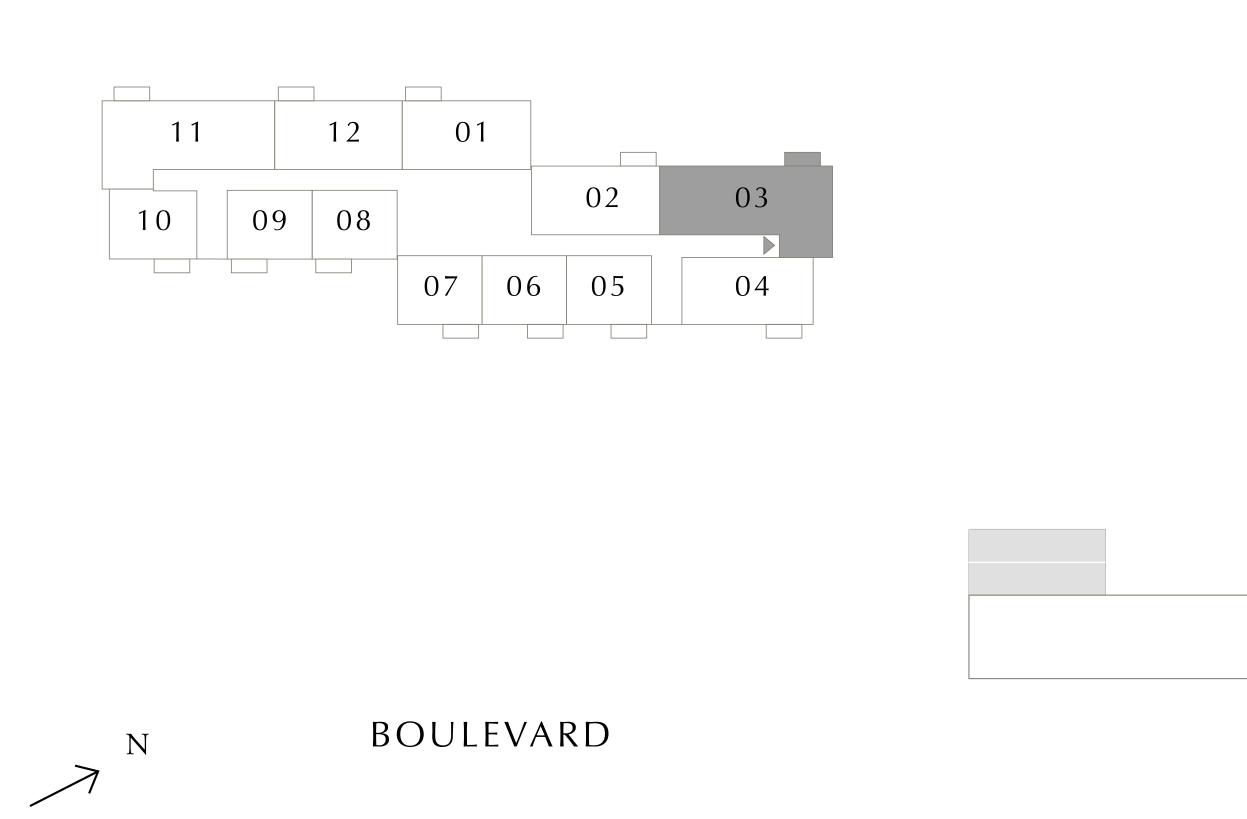

### 2 BEDROOM TYPE 1C

LEVELS 02-23

| SUITE AREA   | 904.92 SQ.FT. | 84 |
|--------------|---------------|----|
| BALCONY AREA | 53.60 SQ.FT.  | 4  |
| TOTAL AREA   | 958.52 SQ.FT. | 8  |

KEY PLAN LEVELS 02-23

PARK SIDE

7. The developer reserves the right to make revisions / alterations, at it's absolute discretion, without any liability whatsoever.

UNIT 02

84.07 SQ.M.

4.98 SQ.M.

89.05 SQ.M.

KEY SECTION

| 23 |  |   |
|----|--|---|
| 22 |  |   |
| 21 |  |   |
| 20 |  |   |
| 19 |  |   |
| 18 |  |   |
| 17 |  |   |
| 16 |  |   |
| 15 |  |   |
| 14 |  |   |
| 13 |  |   |
| 12 |  |   |
| 11 |  |   |
| 10 |  |   |
| 09 |  |   |
| 08 |  |   |
| 07 |  |   |
| 06 |  |   |
| 05 |  |   |
| 04 |  |   |
| 03 |  |   |
| 02 |  |   |
| 01 |  | _ |
|    |  |   |