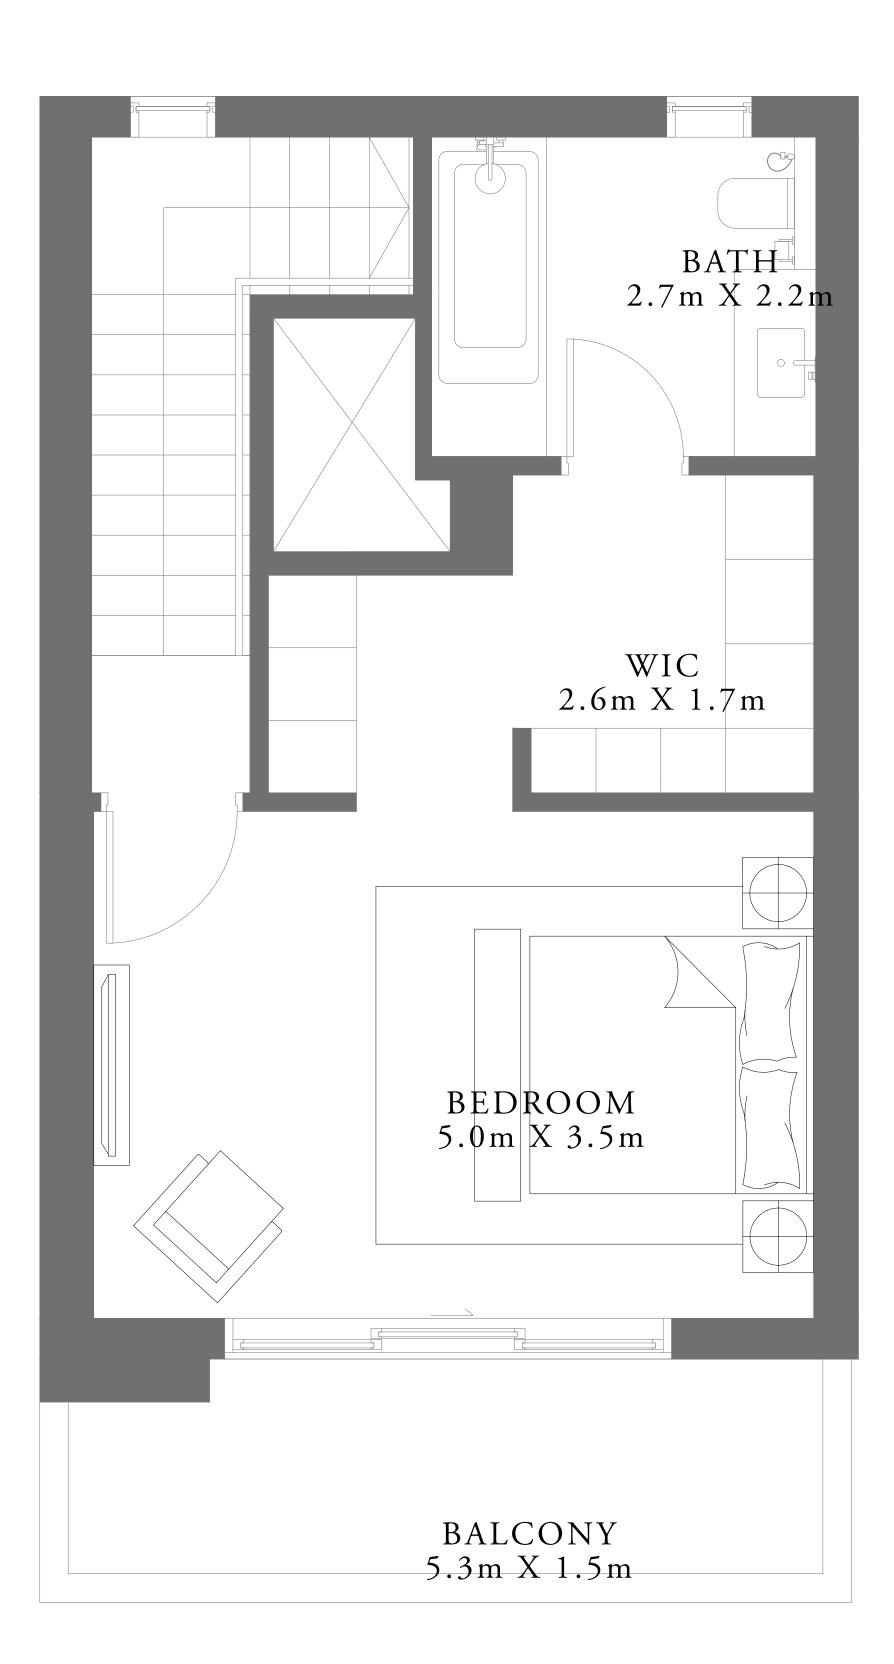

### LOWER LEVEL

LIME GARDENS

## 2 BEDROOM DUPLEX TYPE 1A

GROUND LEVEL UNITS 03, 05 & 07

| SUITE AREA   | 1565.93 SQ.FT. | 14 |
|--------------|----------------|----|
| BALCONY AREA | 398.37 SQ.FT.  | 3  |
|              |                |    |

1964.30 SQ.FT.

GROUND LEVEL

| SUITE AREA   | 1571.00 SQ.FT. | 1 |
|--------------|----------------|---|
| BALCONY AREA | 398.37 SQ.FT.  |   |
| TOTAL AREA   | 1969.37 SQ.FT. | 1 |

### KEY PLAN GROUND LEVEL

TOTAL AREA

PARK SIDE

7. The developer reserves the right to make revisions / alterations, at it's absolute discretion, without any liability whatsoever.

45.48 SQ.M.

37.01 SQ.M.

182.49 SQ.M.

UNIT 09

145.95 SQ.M.

37.01 SQ.M.

182.96 SQ.M.

KEY SECTION

Disclaimer : All dimensions are in imperial and metric, and measured from finish to finish excluding construction tolerances. 2. All materials, dimensions, and drawings are approximate only. 3. Information is subject to change without notice, at developer's absolute discretion. 4. Actual area may vary from the stated area. 5. Drawings not to scale. 6. All images used are for illustrative purposes only and do not represent the actual size, features, specifications, fittings, and furnishings.