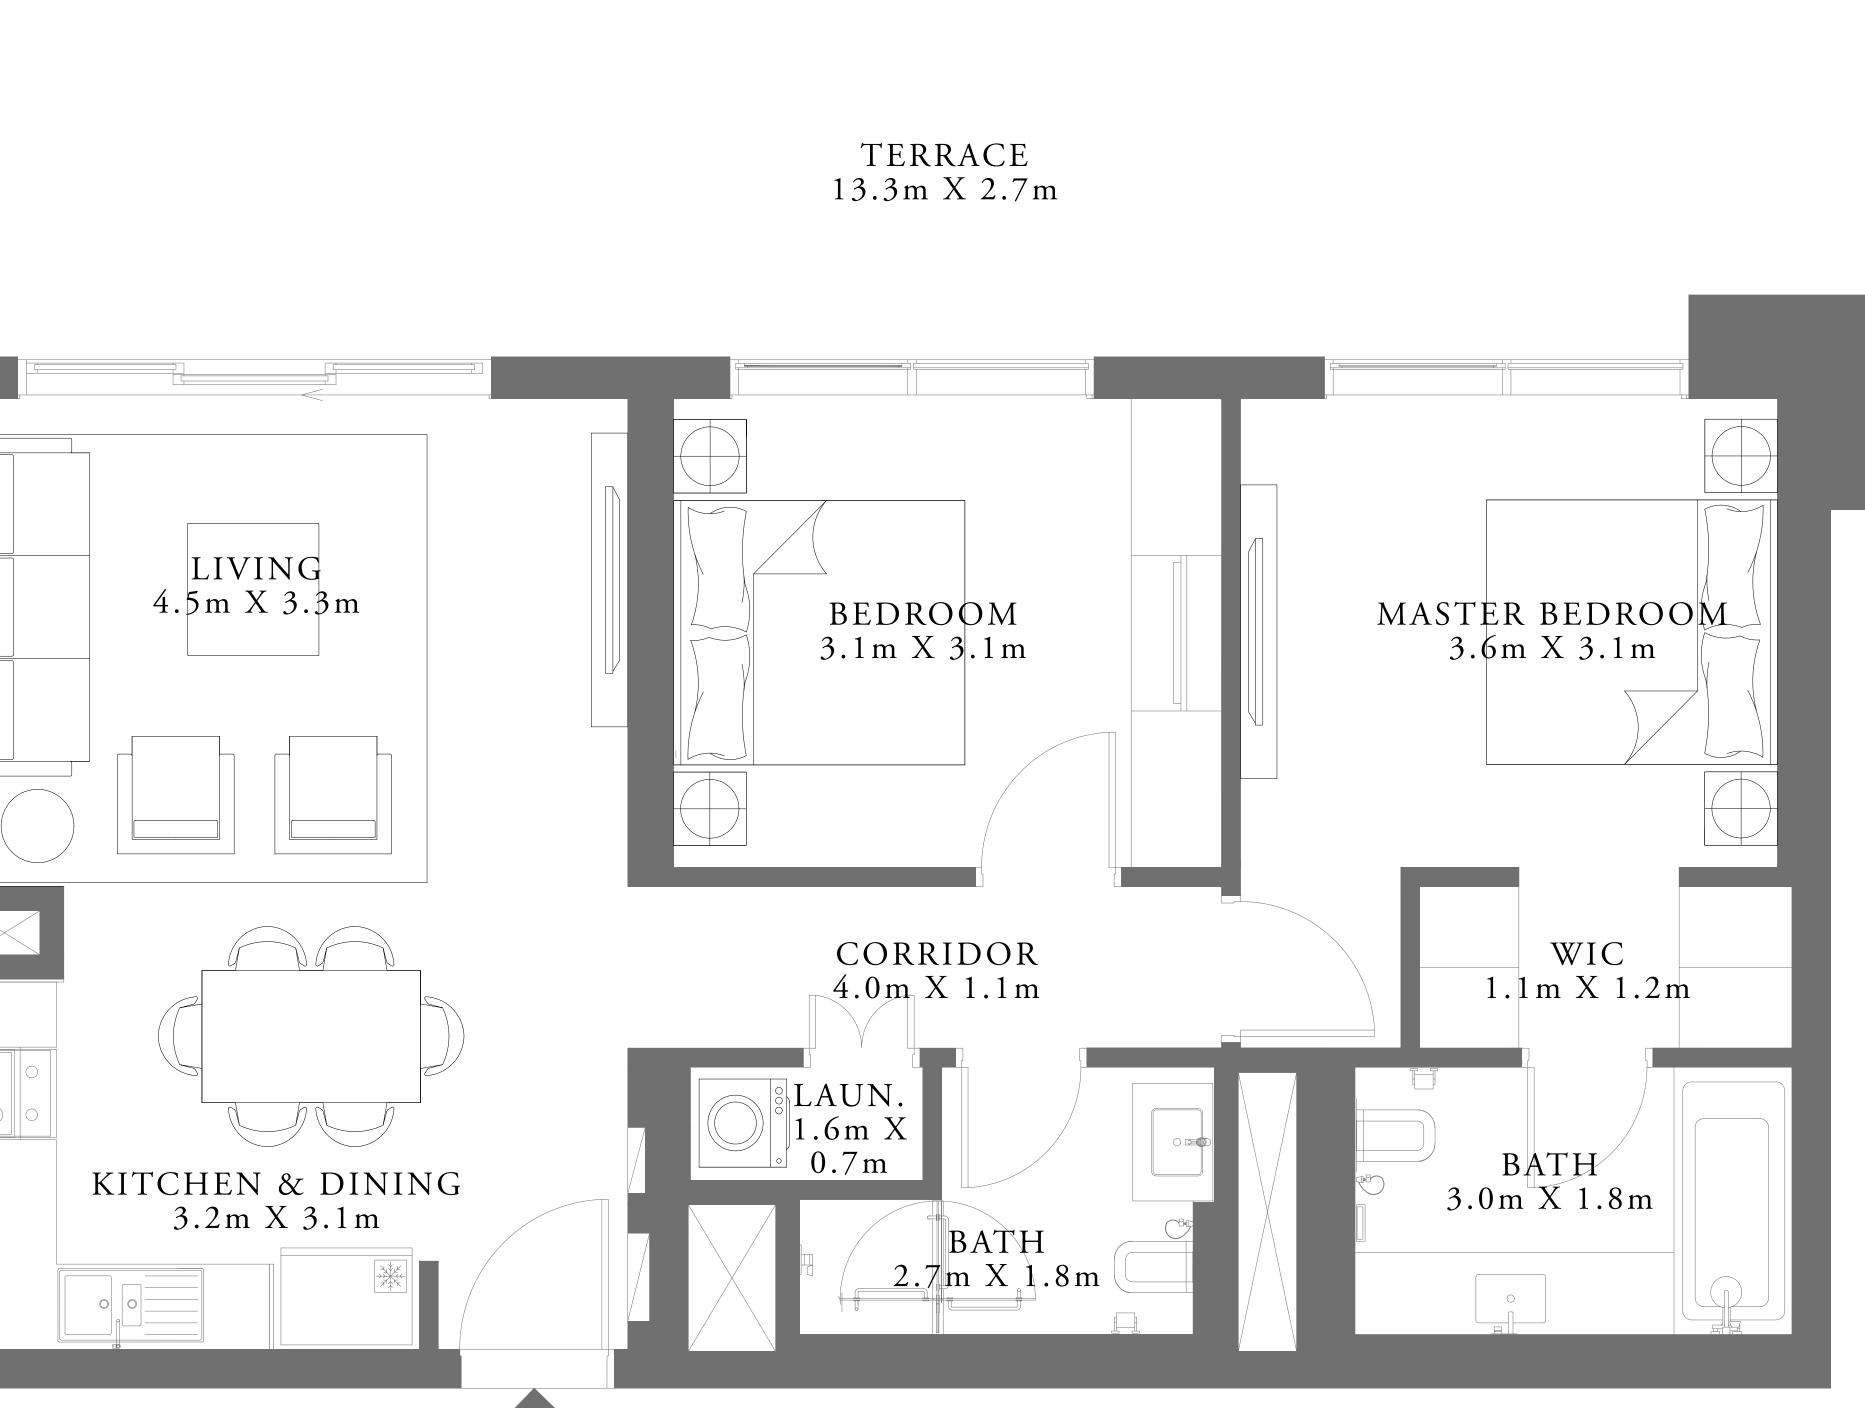

### 2 BEDROOM TYPE 1E

LEVELS 02-23

| SUITE AREA   | 910.30 SQ.FT. | 8 |
|--------------|---------------|---|
| BALCONY AREA | 53.60 SQ.FT.  | 2 |
| TOTAL AREA   | 963.90 SQ.FT. | 8 |

LEVELS 02-23

|   | SUITE AREA   | 900.29 SQ.FT. | 8 |
|---|--------------|---------------|---|
|   | BALCONY AREA | 53.60 SQ.FT.  | Z |
| - | TOTAL AREA   | 953.89 SQ.FT. | 8 |

KEY PLAN LEVELS 02-23

PARK SIDE

7. The developer reserves the right to make revisions / alterations, at it's absolute discretion, without any liability whatsoever.

UNIT 01

84.57 SQ.M.

4.98 SQ.M.

89.55 SQ.M.

UNIT 12

83.64 SQ.M.

4.98 SQ.M.

88.62 SQ.M.

KEY SECTION

| 23   22   21   20   19   18   17   16   15   14   13   12   11   10   09   08   07   06   05   04   03   02   01           |    |  |   |  |
|----------------------------------------------------------------------------------------------------------------------------|----|--|---|--|
| 22<br>21<br>20<br>19<br>18<br>17<br>16<br>15<br>14<br>13<br>12<br>11<br>10<br>09<br>08<br>07<br>06<br>05<br>04<br>03<br>02 |    |  | ] |  |
| 21<br>20<br>19<br>18<br>17<br>16<br>15<br>14<br>13<br>12<br>11<br>10<br>09<br>08<br>07<br>06<br>05<br>04<br>03<br>02       | 23 |  |   |  |
| 20<br>19<br>18<br>17<br>16<br>15<br>14<br>13<br>12<br>11<br>10<br>09<br>08<br>07<br>06<br>05<br>04<br>03<br>02             | 22 |  |   |  |
| 191817161514131211000908070605040302                                                                                       |    |  |   |  |
| 1817161514131211000908070605040302                                                                                         |    |  |   |  |
| 17<br>16<br>15<br>14<br>13<br>12<br>11<br>10<br>09<br>08<br>07<br>08<br>07<br>06<br>05<br>04<br>03<br>02                   |    |  |   |  |
| 16151413121100908070605040302                                                                                              |    |  |   |  |
| 151413121100908070605040302                                                                                                |    |  |   |  |
| 14131211100908070605040302                                                                                                 |    |  |   |  |
| 13<br>12<br>11<br>10<br>09<br>08<br>07<br>06<br>05<br>04<br>03<br>02                                                       |    |  |   |  |
| 12<br>11<br>10<br>09<br>08<br>07<br>06<br>05<br>04<br>03<br>02                                                             |    |  |   |  |
| 11<br>10<br>09<br>08<br>07<br>06<br>05<br>04<br>03<br>02                                                                   |    |  |   |  |
| 10<br>09<br>08<br>07<br>06<br>05<br>04<br>03<br>02                                                                         |    |  |   |  |
| 09<br>08<br>07<br>06<br>05<br>04<br>03<br>02                                                                               |    |  |   |  |
| 08<br>07<br>06<br>05<br>04<br>03<br>02                                                                                     |    |  |   |  |
| 07<br>06<br>05<br>04<br>03<br>02                                                                                           |    |  |   |  |
| 06<br>05<br>04<br>03<br>02                                                                                                 | -  |  |   |  |
| 04<br>03<br>02                                                                                                             |    |  |   |  |
| 03<br>02                                                                                                                   | 05 |  |   |  |
| 02                                                                                                                         |    |  |   |  |
|                                                                                                                            | 03 |  |   |  |
| 01                                                                                                                         |    |  |   |  |
|                                                                                                                            | 01 |  |   |  |