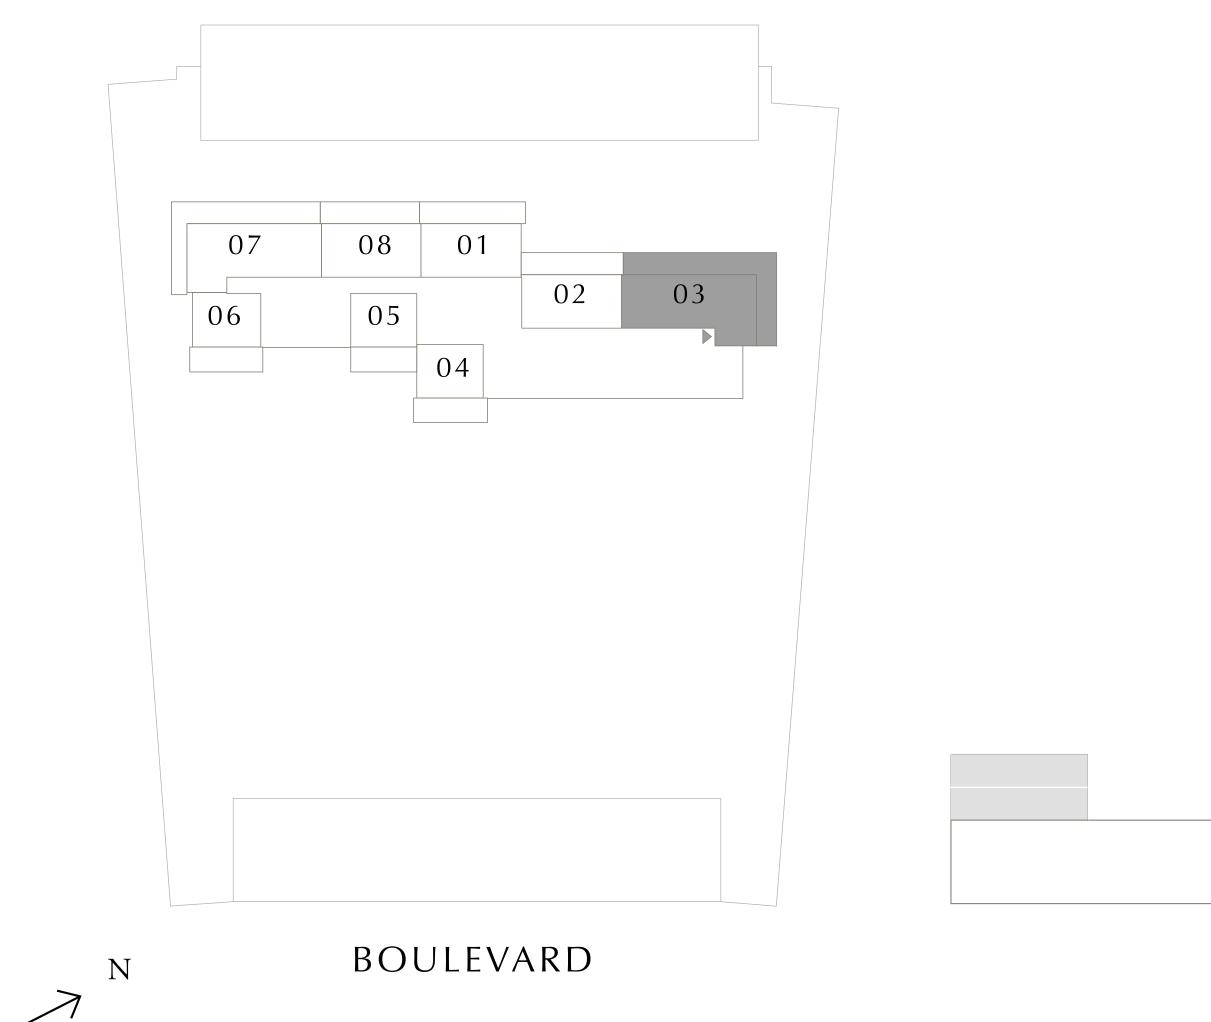

### 2 BEDROOM DUPLEX TYPE 1

GROUND LEVEL

| SUITE AREA   | 1568.41 SQ.FT. | 14 |
|--------------|----------------|----|
| BALCONY AREA | 400.10 SQ.FT.  | 3  |
| TOTAL AREA   | 1968.51 SQ.FT. | 18 |

KEY PLAN GROUND LEVEL

## 2 BEDROOM DUPLEX TYPE 1A

GROUND LEVEL UNITS 03, 05 & 07

| SUITE AREA   | 1565.93 SQ.FT. | 14 |
|--------------|----------------|----|
| BALCONY AREA | 398.37 SQ.FT.  | 3  |
|              |                |    |

1964.30 SQ.FT.

GROUND LEVEL

| SUITE AREA   | 1571.00 SQ.FT. | 1 |
|--------------|----------------|---|
| BALCONY AREA | 398.37 SQ.FT.  |   |
| TOTAL AREA   | 1969.37 SQ.FT. | 1 |

### KEY PLAN GROUND LEVEL

TOTAL AREA

PARK SIDE

7. The developer reserves the right to make revisions / alterations, at it's absolute discretion, without any liability whatsoever.

45.48 SQ.M.

37.01 SQ.M.

182.49 SQ.M.