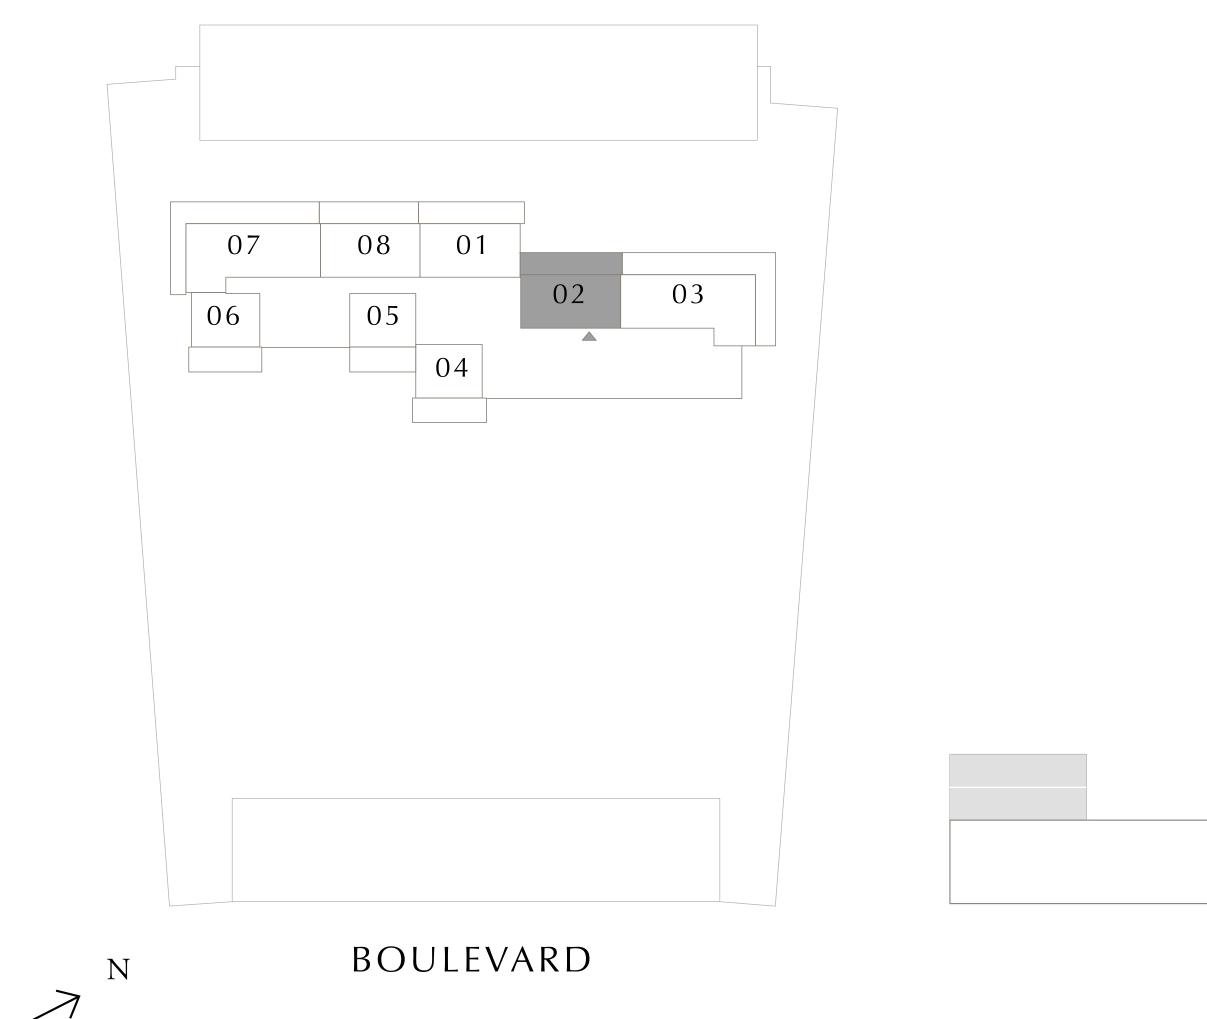

### 2 BEDROOM DUPLEX TYPE 1

GROUND LEVEL

| SUITE AREA   | 1568.41 SQ.FT. | 14 |
|--------------|----------------|----|
| BALCONY AREA | 400.10 SQ.FT.  | 3  |
| TOTAL AREA   | 1968.51 SQ.FT. | 18 |

KEY PLAN GROUND LEVEL

PARK SIDE

7. The developer reserves the right to make revisions / alterations, at it's absolute discretion, without any liability whatsoever.

UNIT 01

145.71 SQ.M.

37.17 SQ.M.

182.88 SQ.M.

KEY SECTION

Disclaimer : All dimensions are in imperial and metric, and measured from finish to finish excluding construction tolerances. 2. All materials, dimensions, and drawings are approximate only. 3. Information is subject to change without notice, at developer's absolute discretion. 4. Actual area may vary from the stated area. 5. Drawings not to scale. 6. All images used are for illustrative purposes only and do not represent the actual size, features, specifications, fittings, and furnishings.

### KEY PLAN GROUND LEVEL

TOTAL AREA

PARK SIDE

7. The developer reserves the right to make revisions / alterations, at it's absolute discretion, without any liability whatsoever.

45.48 SQ.M.

37.01 SQ.M.

182.49 SQ.M.