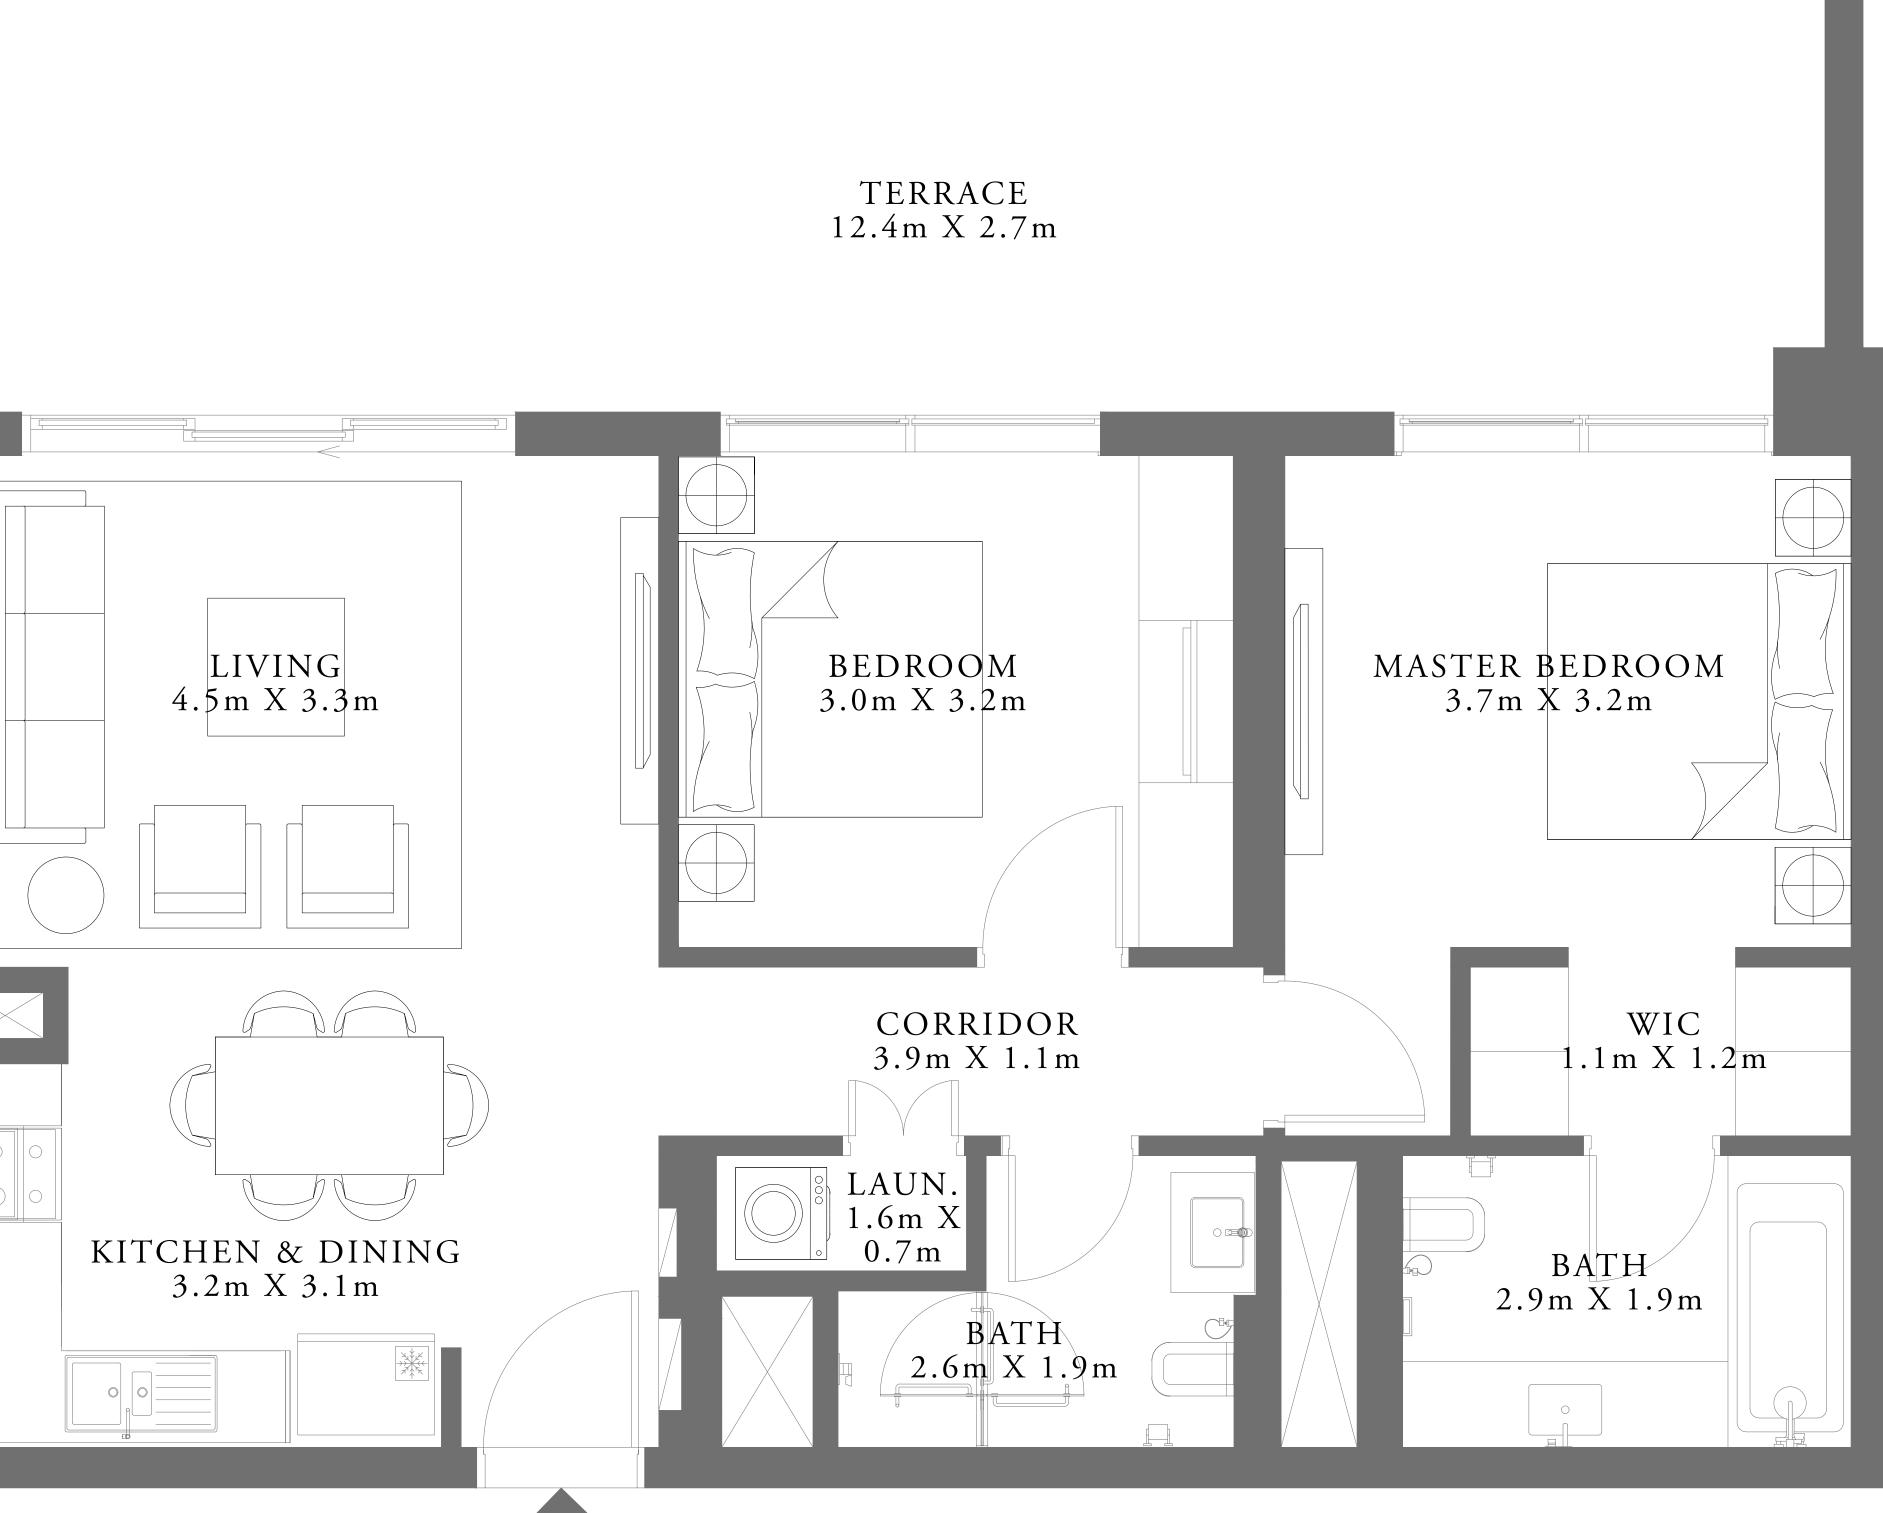

PARK SIDE

7. The developer reserves the right to make revisions / alterations, at it's absolute discretion, without any liability whatsoever.

UNIT 01

145.71 SQ.M.

37.17 SQ.M.

182.88 SQ.M.

KEY SECTION

Disclaimer : All dimensions are in imperial and metric, and measured from finish to finish excluding construction tolerances. 2. All materials, dimensions, and drawings are approximate only. 3. Information is subject to change without notice, at developer's absolute discretion. 4. Actual area may vary from the stated area. 5. Drawings not to scale. 6. All images used are for illustrative purposes only and do not represent the actual size, features, specifications, fittings, and furnishings.

1964.30 SQ.FT.

GROUND LEVEL

| SUITE AREA   | 1571.00 SQ.FT. | 1 |
|--------------|----------------|---|
| BALCONY AREA | 398.37 SQ.FT.  |   |
| TOTAL AREA   | 1969.37 SQ.FT. | 1 |

### KEY PLAN GROUND LEVEL

TOTAL AREA

PARK SIDE

7. The developer reserves the right to make revisions / alterations, at it's absolute discretion, without any liability whatsoever.

45.48 SQ.M.

37.01 SQ.M.

182.49 SQ.M.

UNIT 09

145.95 SQ.M.

37.01 SQ.M.

182.96 SQ.M.

KEY SECTION

Disclaimer : All dimensions are in imperial and metric, and measured from finish to finish excluding construction tolerances. 2. All materials, dimensions, and drawings are approximate only. 3. Information is subject to change without notice, at developer's absolute discretion. 4. Actual area may vary from the stated area. 5. Drawings not to scale. 6. All images used are for illustrative purposes only and do not represent the actual size, features, specifications, fittings, and furnishings.