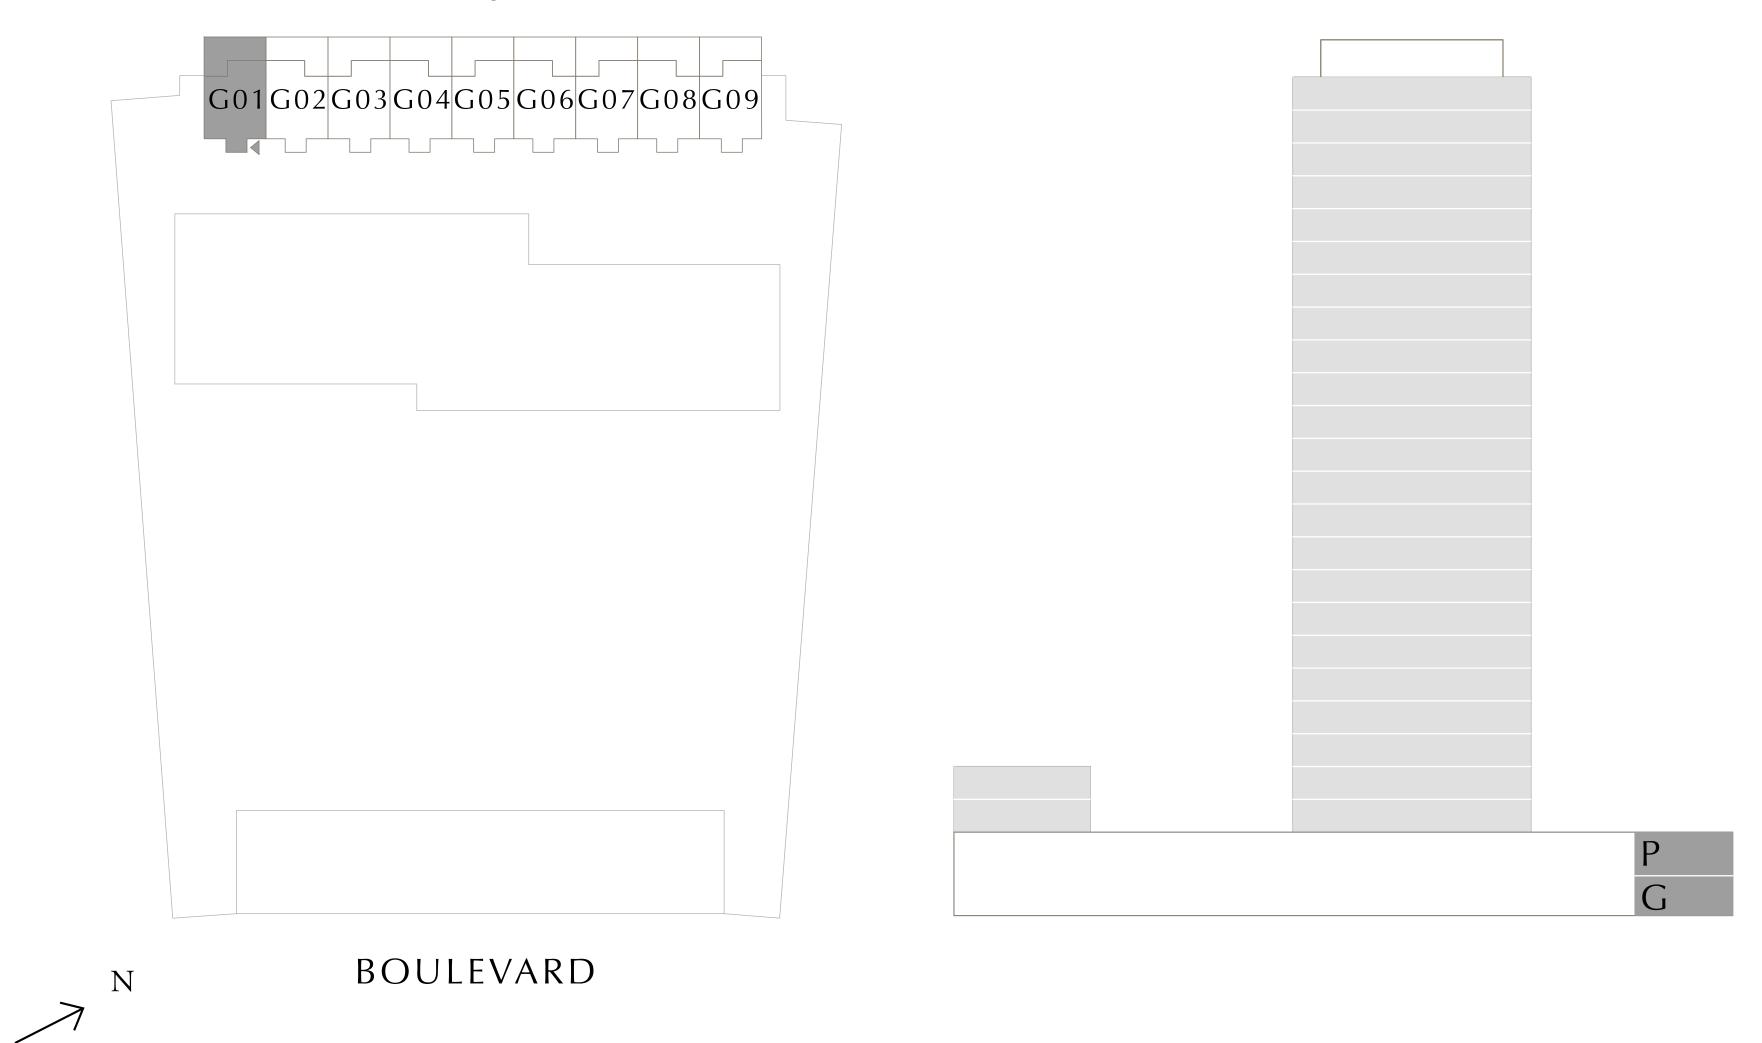

### 2 BEDROOM DUPLEX TYPE 1

GROUND LEVEL

| SUITE AREA   | 1568.41 SQ.FT. | 14 |
|--------------|----------------|----|
| BALCONY AREA | 400.10 SQ.FT.  | 3  |
| TOTAL AREA   | 1968.51 SQ.FT. | 18 |

KEY PLAN GROUND LEVEL

PARK SIDE

7. The developer reserves the right to make revisions / alterations, at it's absolute discretion, without any liability whatsoever.

UNIT 01

145.71 SQ.M.

37.17 SQ.M.

182.88 SQ.M.

KEY SECTION

Disclaimer : All dimensions are in imperial and metric, and measured from finish to finish excluding construction tolerances. 2. All materials, dimensions, and drawings are approximate only. 3. Information is subject to change without notice, at developer's absolute discretion. 4. Actual area may vary from the stated area. 5. Drawings not to scale. 6. All images used are for illustrative purposes only and do not represent the actual size, features, specifications, fittings, and furnishings.