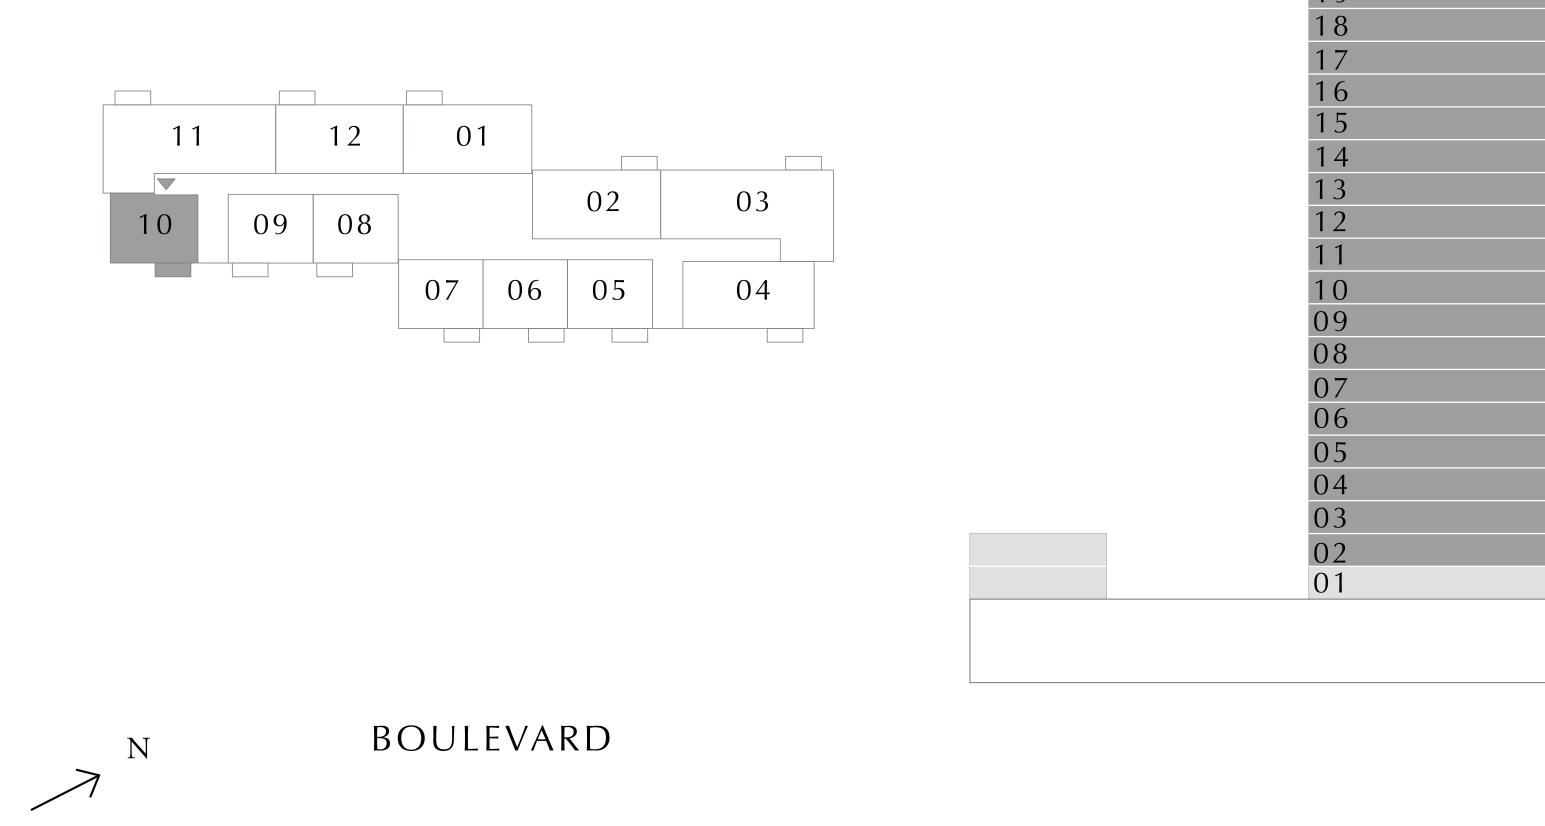

### 1 BEDROOM TYPE 1D

LEVELS 02-23

| SUITE AREA   | 591.80 SQ.FT. | 54 |
|--------------|---------------|----|
| BALCONY AREA | 53.60 SQ.FT.  | 4  |
| TOTAL AREA   | 645.40 SQ.FT. | 5  |

KEY PLAN LEVELS 02-23

PARK SIDE

7. The developer reserves the right to make revisions / alterations, at it's absolute discretion, without any liability whatsoever.

UNIT 06

54.98 SQ.M.

4.98 SQ.M.

59.96 SQ.M.

KEY SECTION

| 23<br>22 |  |
|----------|--|
|          |  |
| 22       |  |
|          |  |
| 21       |  |
| 20       |  |
| 19       |  |
| 18       |  |
| 17       |  |
| 16       |  |
| 15       |  |
| 14       |  |
| 13       |  |
| 12       |  |
| 11       |  |
| 10       |  |
| 09       |  |
| 08       |  |
| 07       |  |
| 06       |  |
| 05       |  |
| 04       |  |
| 03       |  |
| 02       |  |
| 01       |  |