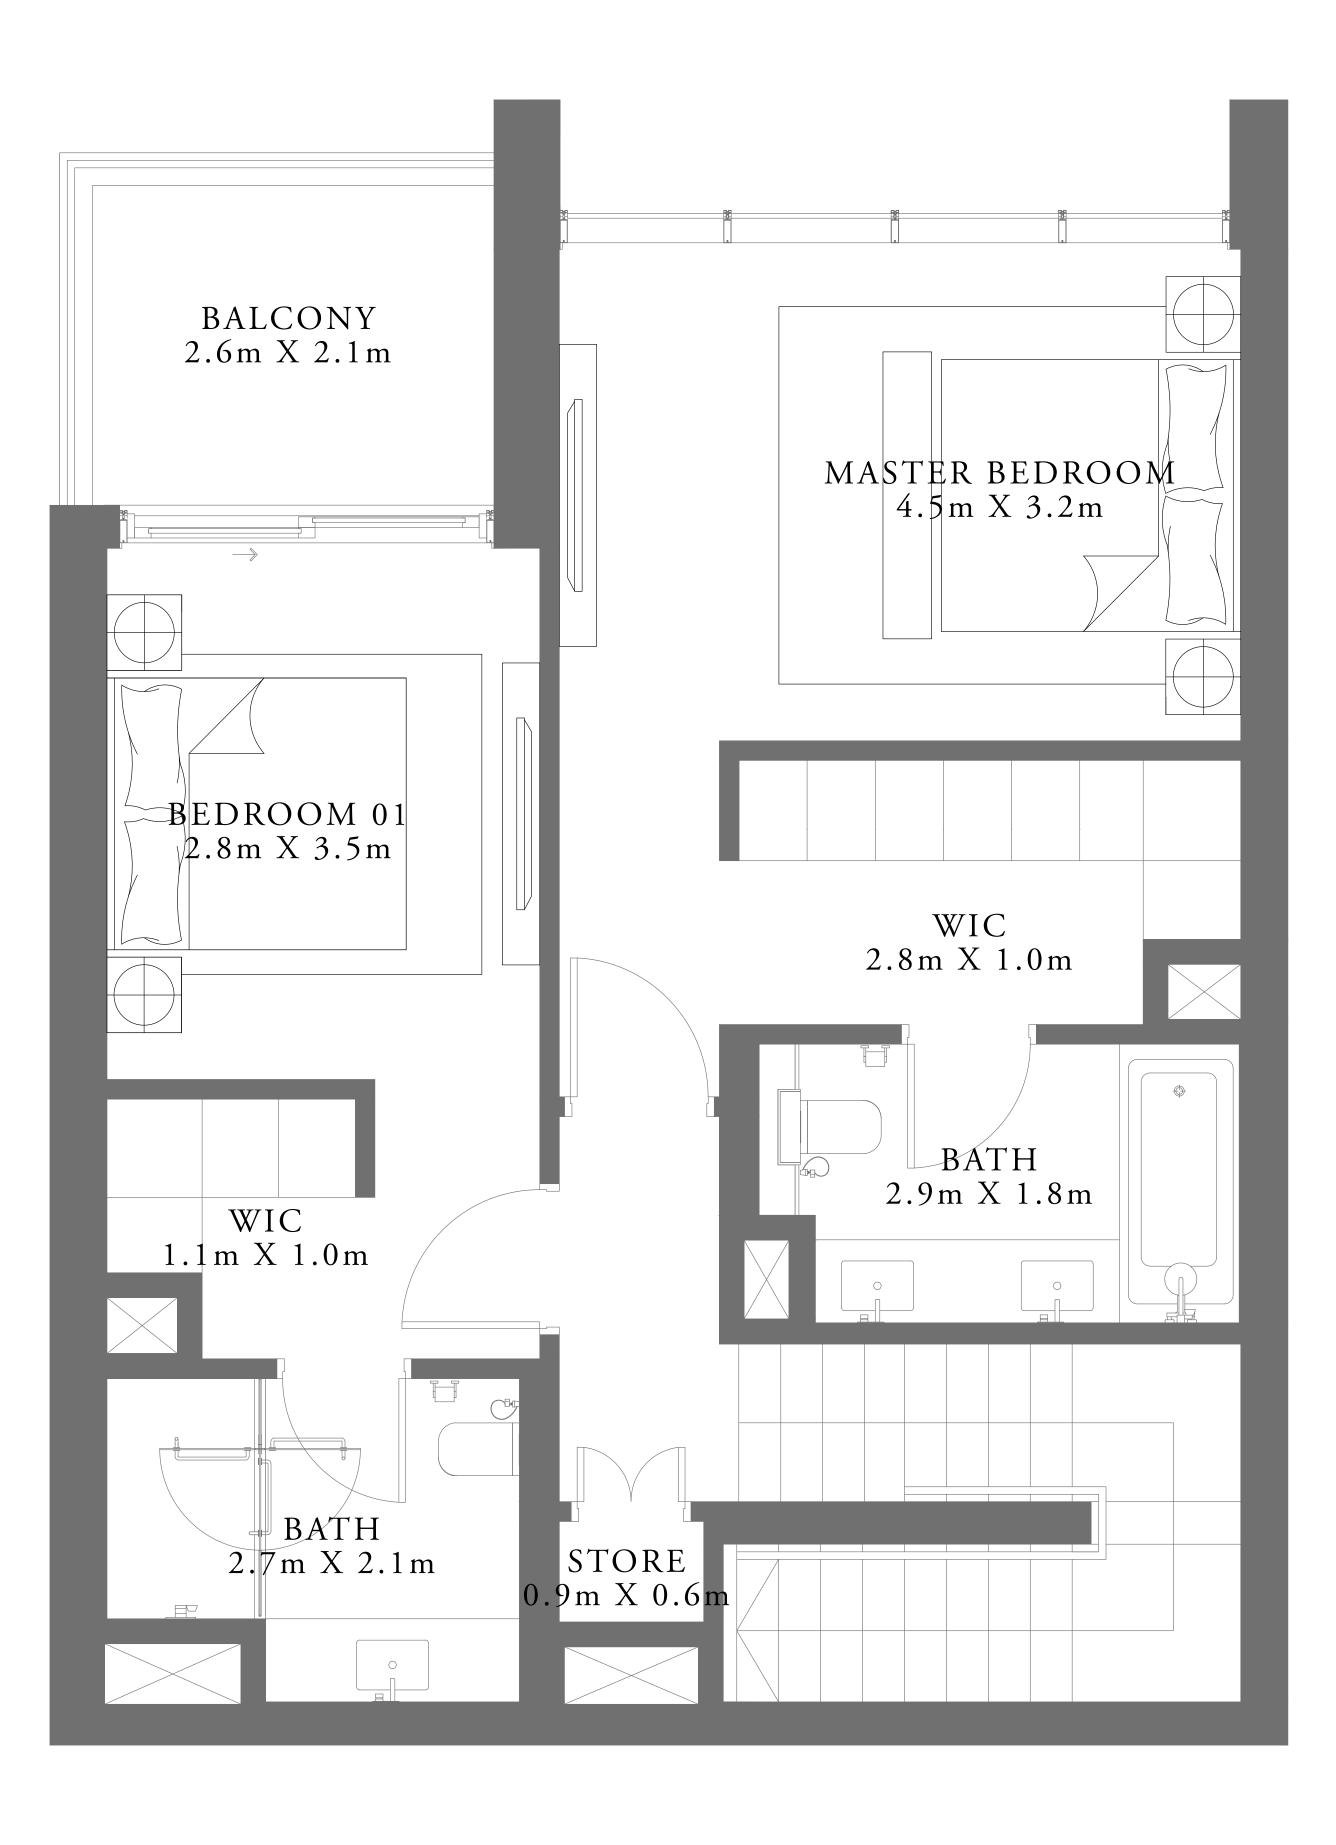

### 2 BEDROOM DUPLEX TYPE 1

GROUND LEVEL

| SUITE AREA   | 1568.41 SQ.FT. | 14 |
|--------------|----------------|----|
| BALCONY AREA | 400.10 SQ.FT.  | 3  |
| TOTAL AREA   | 1968.51 SQ.FT. | 18 |

KEY PLAN GROUND LEVEL

PARK SIDE

7. The developer reserves the right to make revisions / alterations, at it's absolute discretion, without any liability whatsoever.

UNIT 01

145.71 SQ.M.

37.17 SQ.M.

182.88 SQ.M.

KEY SECTION

Disclaimer : All dimensions are in imperial and metric, and measured from finish to finish excluding construction tolerances. 2. All materials, dimensions, and drawings are approximate only. 3. Information is subject to change without notice, at developer's absolute discretion. 4. Actual area may vary from the stated area. 5. Drawings not to scale. 6. All images used are for illustrative purposes only and do not represent the actual size, features, specifications, fittings, and furnishings.