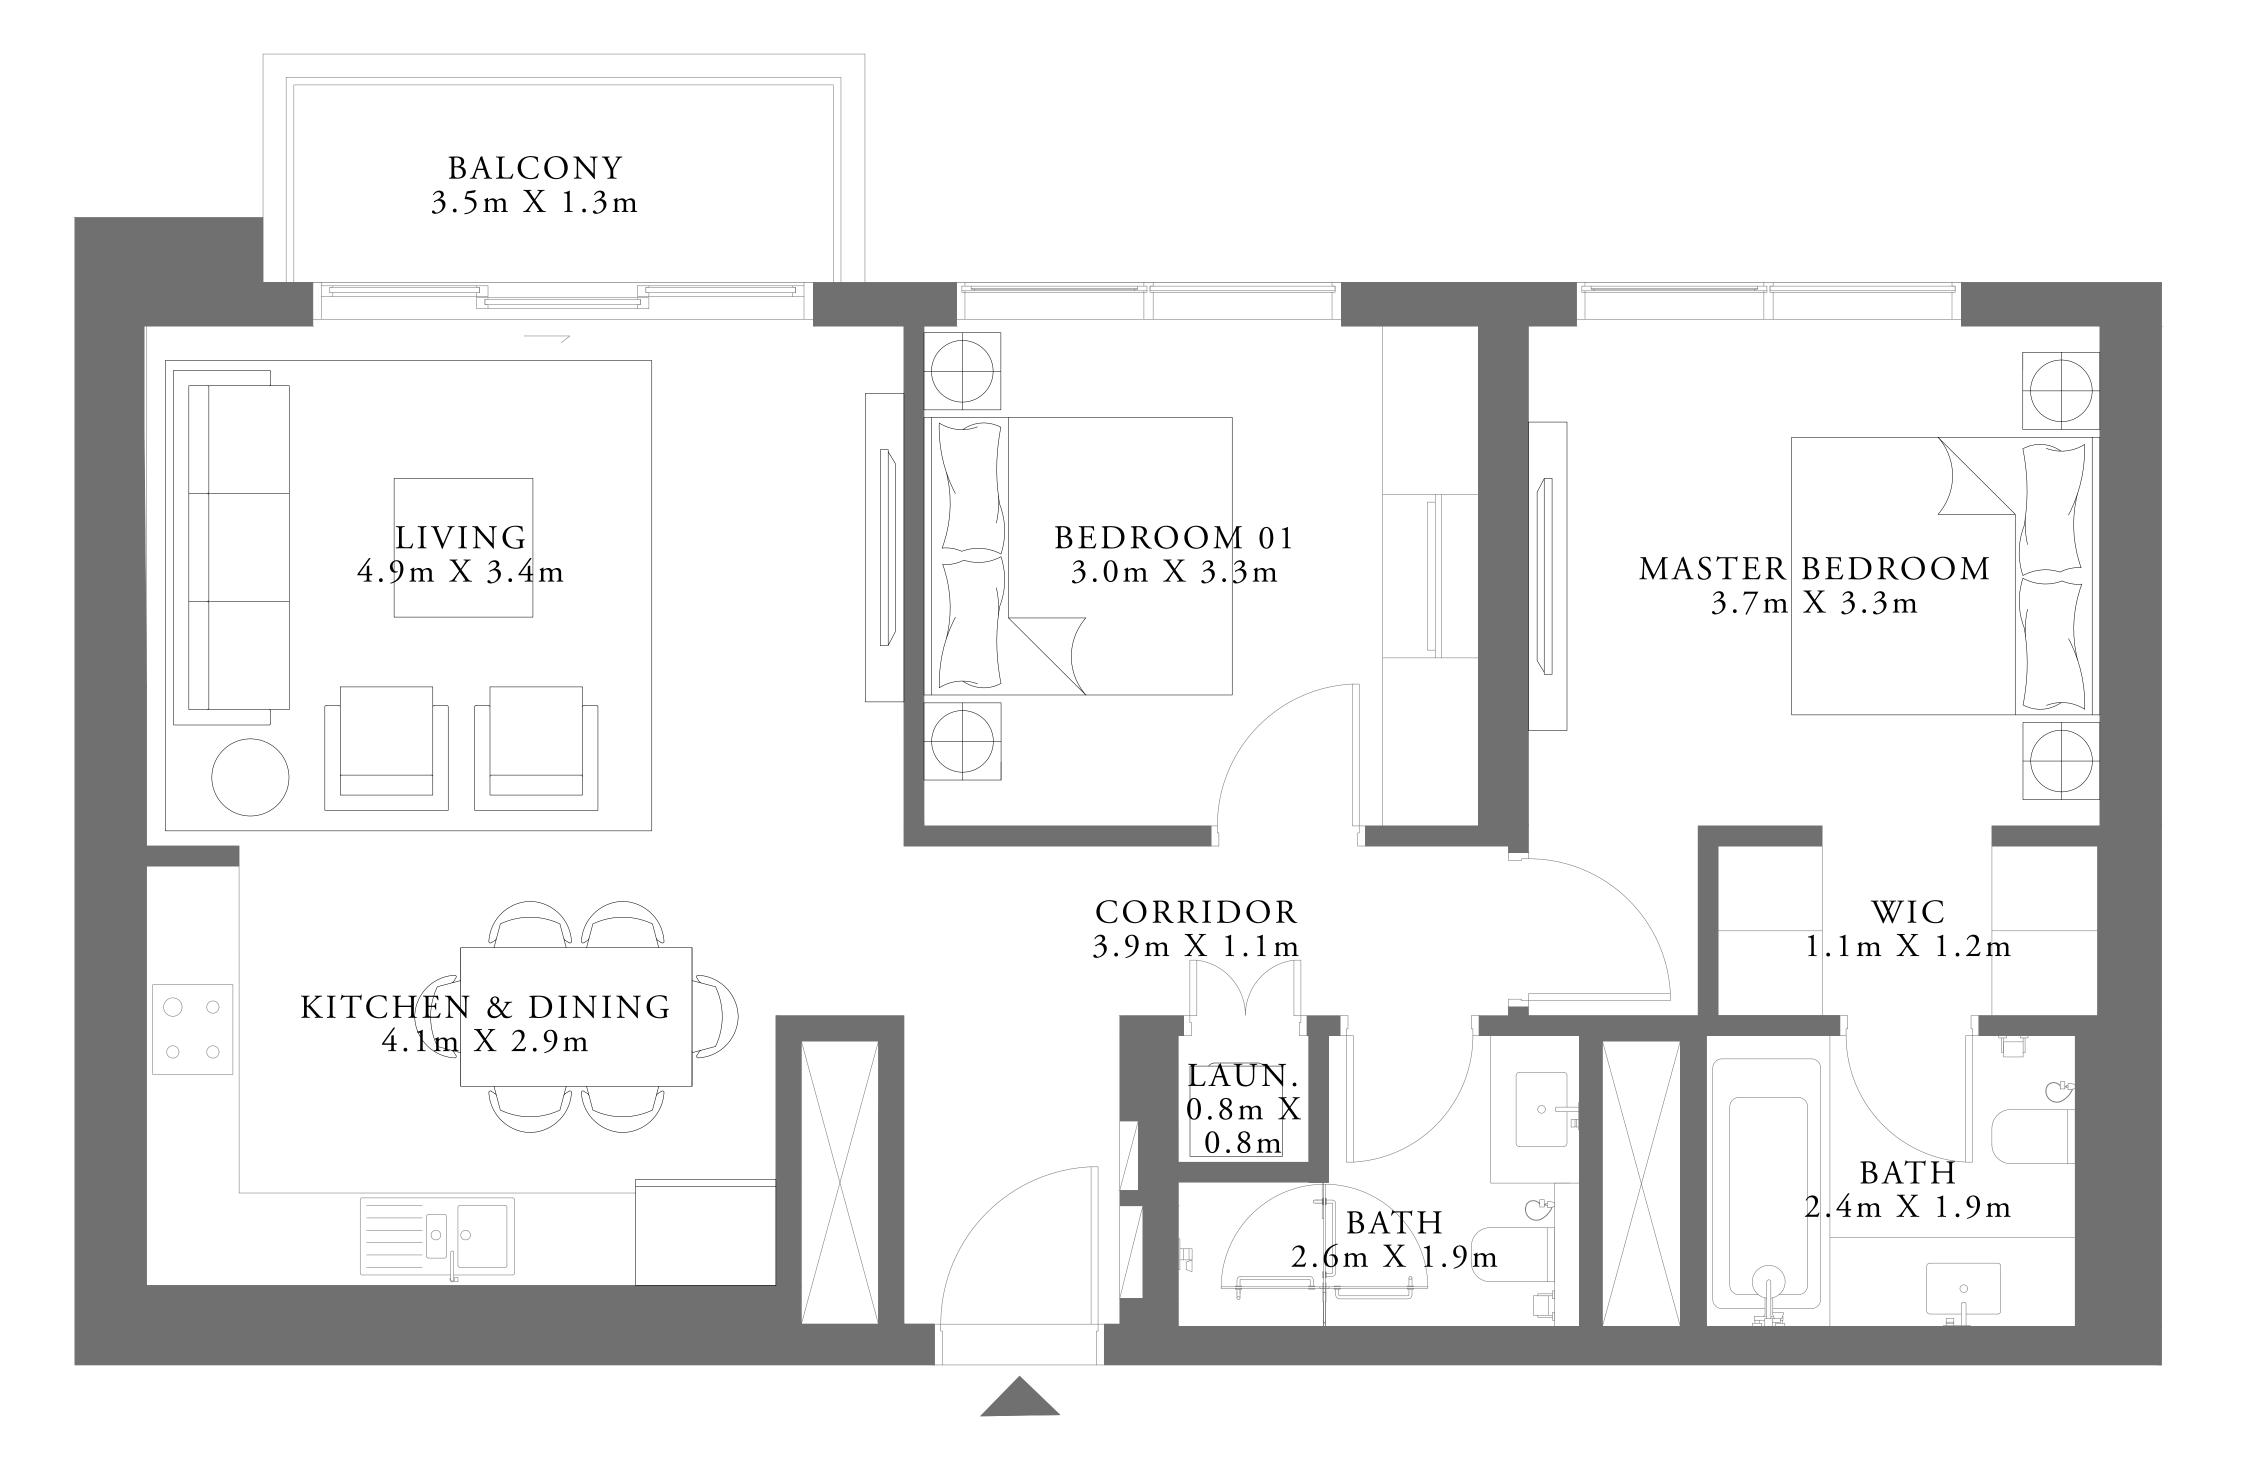

### 2 BEDROOM TYPE 1

LEVEL 01

|   | SUITE AREA   | 904.92 SQ.FT.  | 84 |
|---|--------------|----------------|----|
|   | BALCONY AREA | 398.05 SQ.FT.  | 30 |
| _ | TOTAL AREA   | 1302.97 SQ.FT. | 12 |

KEY PLAN LEVEL 01

PARK SIDE

7. The developer reserves the right to make revisions / alterations, at it's absolute discretion, without any liability whatsoever.

UNIT 02

84.07 SQ.M.

36.98 SQ.M.

121.05 SQ.M.

KEY SECTION

LIME GARDENS