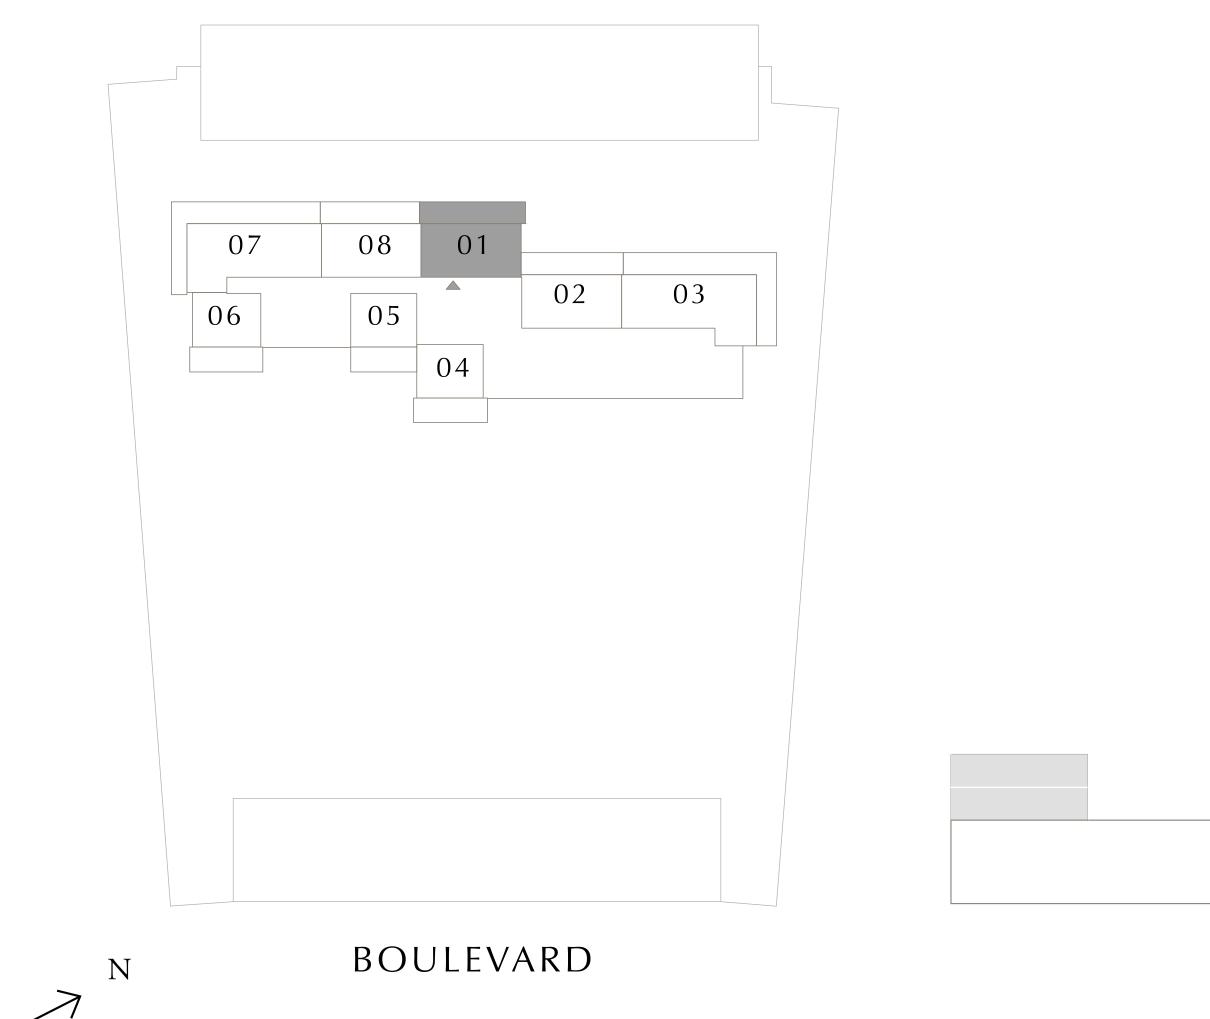

### 2 BEDROOM TYPE 1B

LEVEL 01

| SUITE AREA   | 910.30 SQ.FT.  | 84 |
|--------------|----------------|----|
| BALCONY AREA | 410.43 SQ.FT.  | 38 |
| TOTAL AREA   | 1320.73 SQ.FT. | 12 |

KEY PLAN LEVEL 01

PARK SIDE

7. The developer reserves the right to make revisions / alterations, at it's absolute discretion, without any liability whatsoever.

UNIT 01

84.57 SQ.M.

38.13 SQ.M.

122.70 SQ.M.

KEY SECTION

LIME GARDENS