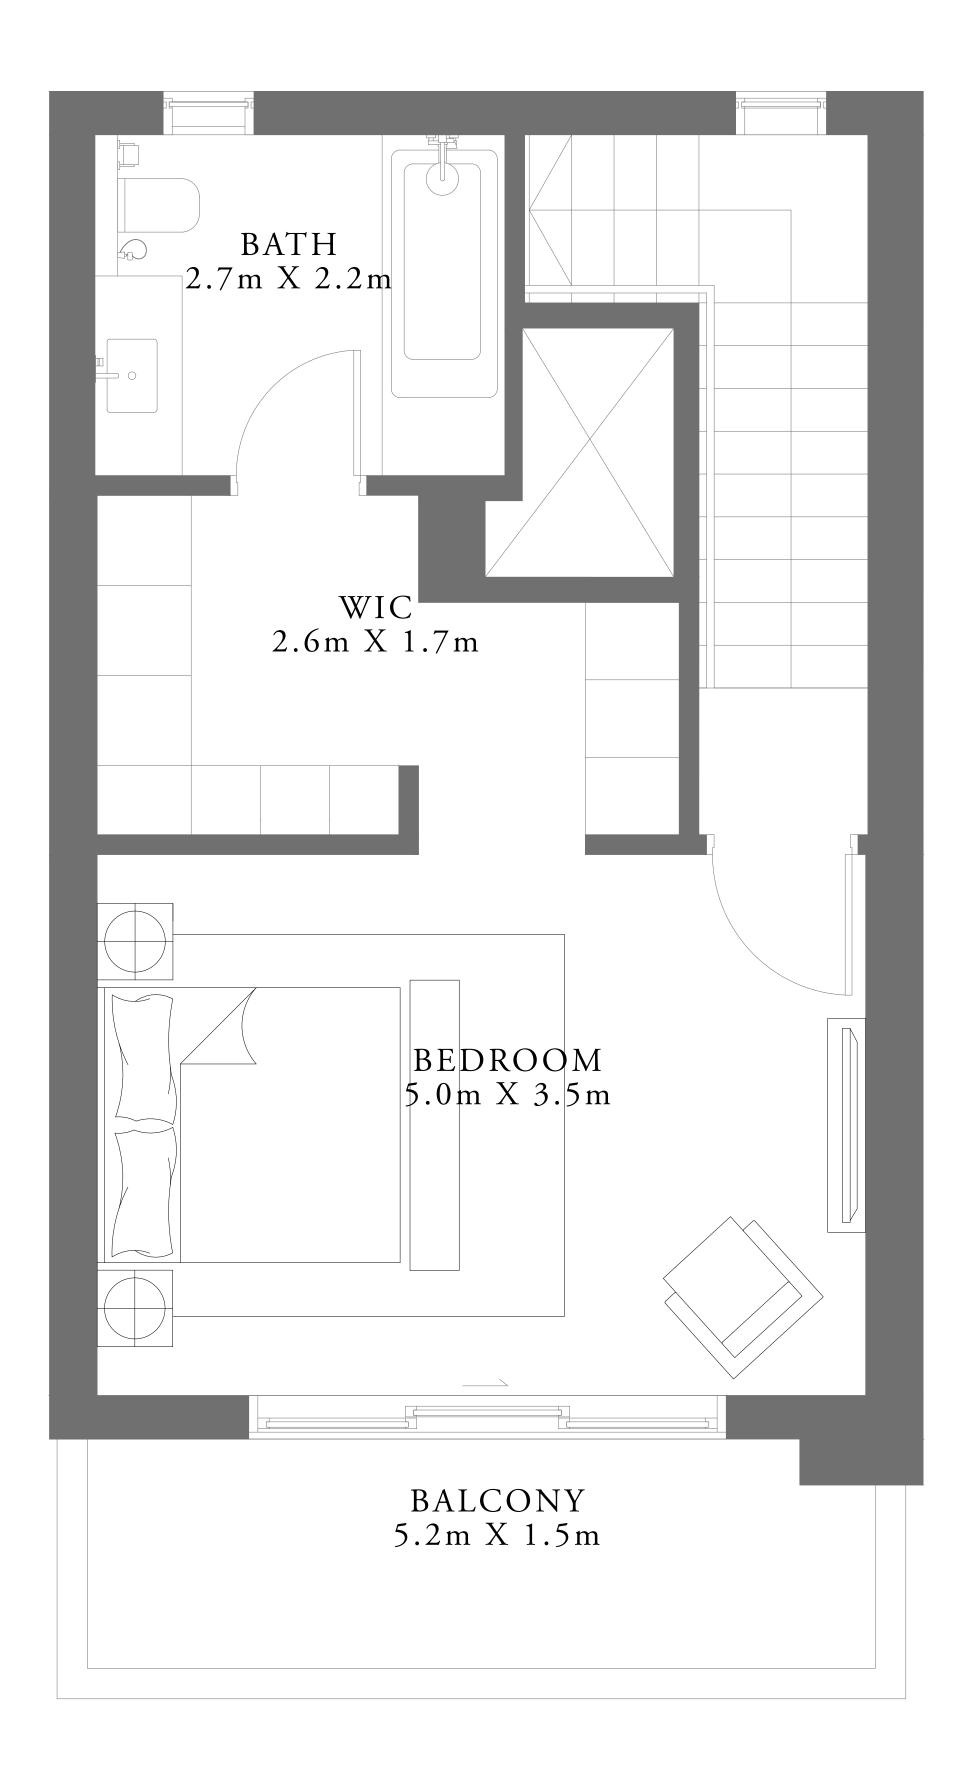

LOWER LEVEL

LIME GARDENS

| SUITE AREA   | 1279.40 SQ.FT. | 11 |
|--------------|----------------|----|
| BALCONY AREA | 337.02 SQ.FT.  | 3  |
| TOTAL AREA   | 1616.42 SQ.FT. | 15 |

7. The developer reserves the right to make revisions / alterations, at it's absolute discretion, without any liability whatsoever.

### BEDROOM DUPLEX TYPE 2M

LEVEL 01

| SUITE AREA   | 1279.40 SQ.FT. | 11 |
|--------------|----------------|----|
| BALCONY AREA | 337.02 SQ.FT.  | 3  |
| TOTAL AREA   | 1616.42 SQ.FT. | 15 |

KEY PLAN LEVEL 01

UNIT 14

118.86 SQ.M.

31.31 SQ.M.

150.17 SQ.M.

KEY SECTION