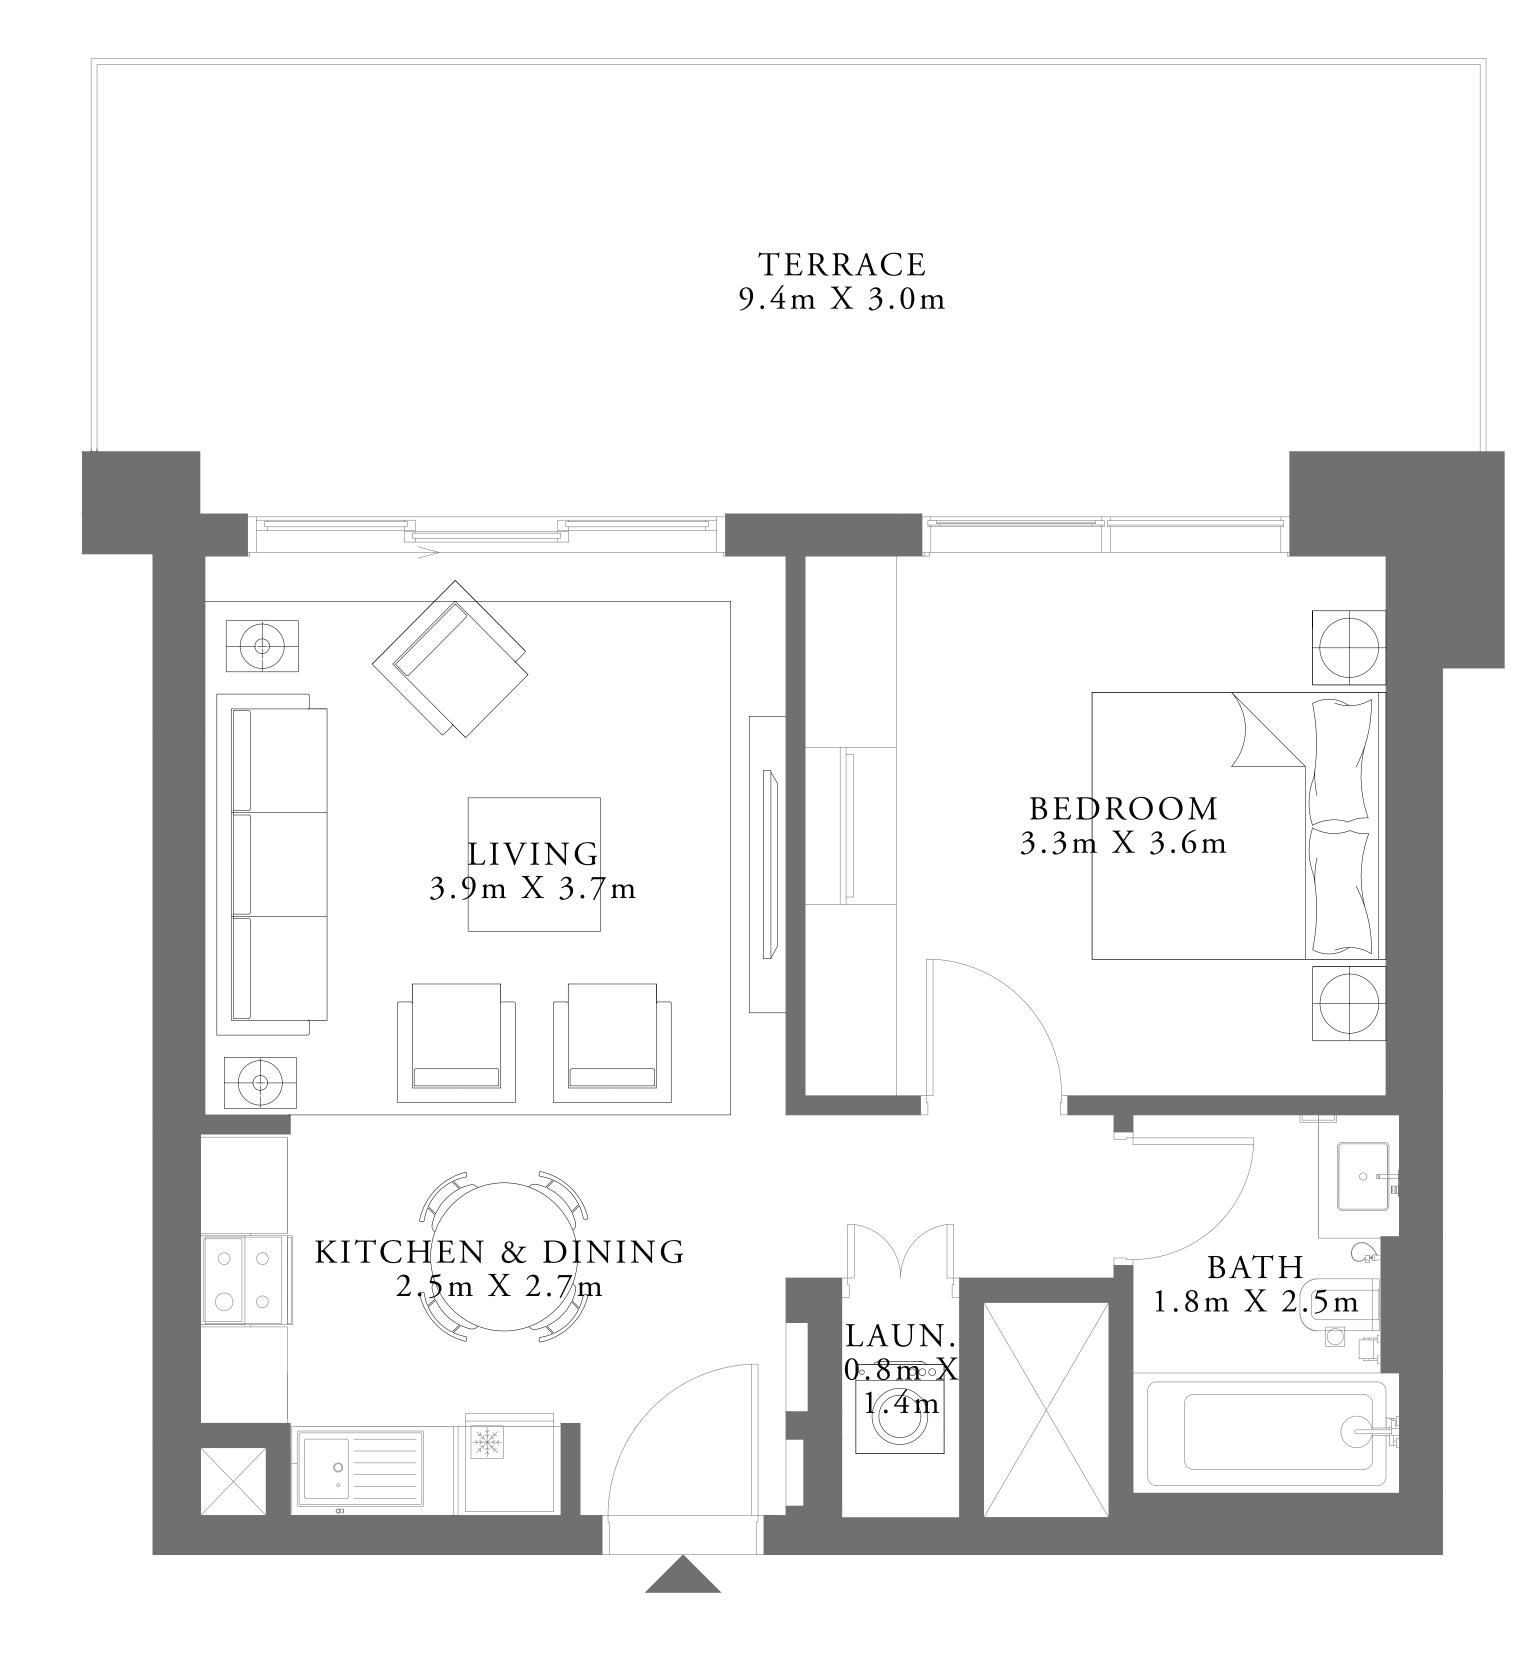

## 1 BEDROOM TYPE 1C

LEVELS 02-23

| SUITE AREA   | 595.03 SQ.FT. |   |
|--------------|---------------|---|
| BALCONY AREA | 53.60 SQ.FT.  |   |
| TOTAL AREA   | 648.63 SQ.FT. | ( |
|              |               |   |

LEVEL 02-23

| SUITE AREA   | 594.49 SQ.FT. |   |
|--------------|---------------|---|
| BALCONY AREA | 53.60 SQ.FT.  |   |
| TOTAL AREA   | 648.09 SQ.FT. | 6 |

KEY PLAN LEVELS 02-23

PARK SIDE

7. The developer reserves the right to make revisions / alterations, at it's absolute discretion, without any liability whatsoever.

UNIT 05

55.28 SQ.M.

4.98 SQ.M.

60.26 SQ.M.

UNIT 07

55.23 SQ.M.

4.98 SQ.M.

60.21 SQ.M.