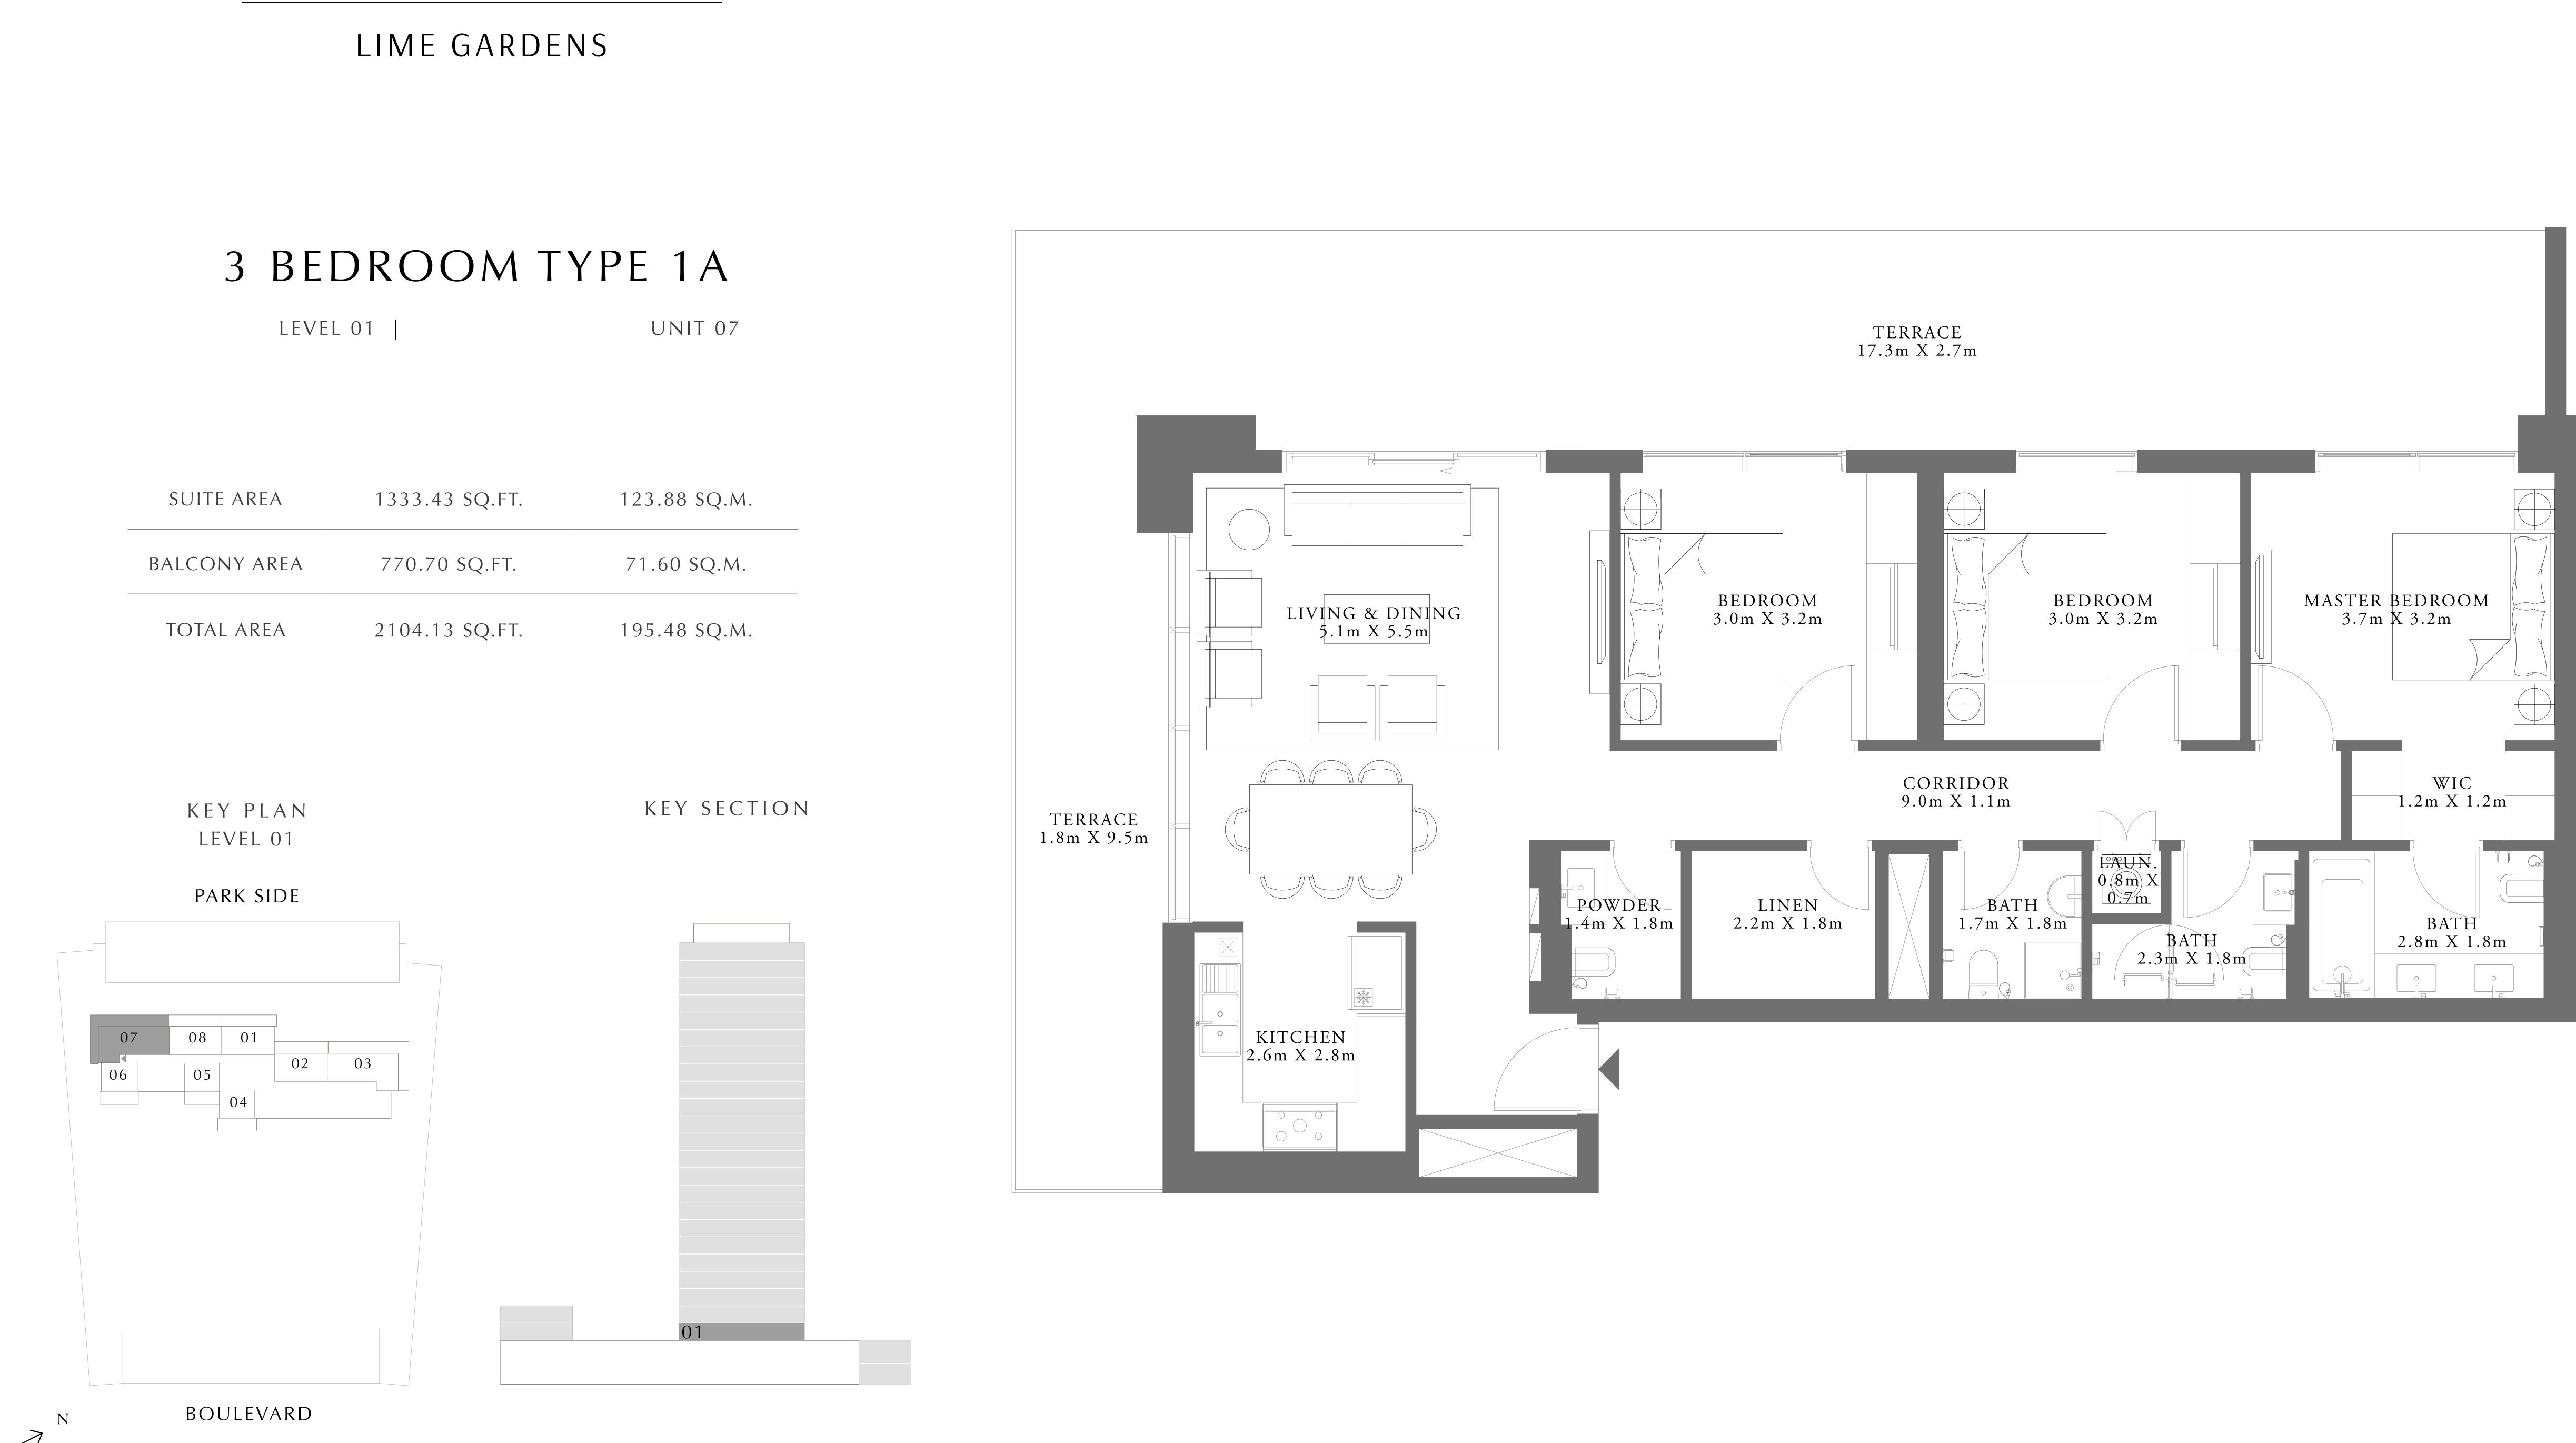

### LIME GARDENS

LIME GARDENS

7. The developer reserves the right to make revisions / alterations, at it's absolute discretion, without any liability whatsoever.

UNIT 06

57.20 SQ.M.

29.87 SQ.M.

87.07 SQ.M.

KEY SECTION

| SUITE AREA   | 1333.43 SQ.FT. | 12 |
|--------------|----------------|----|
| BALCONY AREA | 770.70 SQ.FT.  | 7  |
| TOTAL AREA   | 2104.13 SQ.FT. | 19 |

7. The developer reserves the right to make revisions / alterations, at it's absolute discretion, without any liability whatsoever.

LIME GARDENS