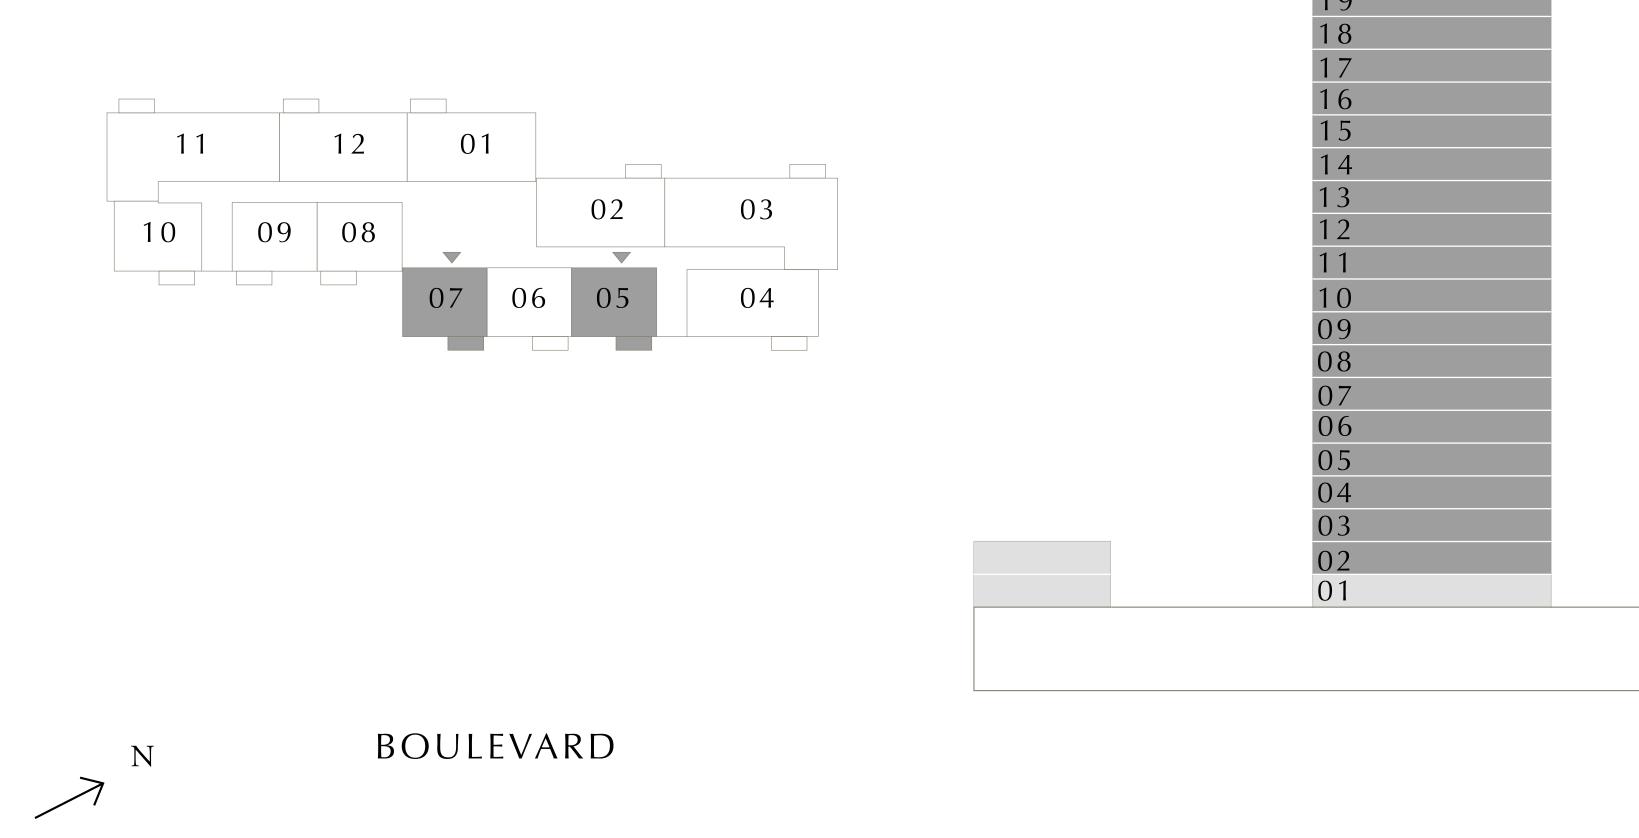

### 1 BEDROOM TYPE 1

LEVEL 01

| SUITE AREA   | 594.60 SQ.FT. | 5  |
|--------------|---------------|----|
| BALCONY AREA | 320.87 SQ.FT. | 2  |
| TOTAL AREA   | 915.47 SQ.FT. | 8. |

KEY PLAN LEVEL 01

PARK SIDE

7. The developer reserves the right to make revisions / alterations, at it's absolute discretion, without any liability whatsoever.

UNIT 04

55.24 SQ.M.

29.81 SQ.M.

85.05 SQ.M.

KEY SECTION

LIME GARDENS

### 1 BEDROOM TYPE 1A

LEVEL 01

| SUITE AREA   | 595.35 SQ.FT. | 5 |
|--------------|---------------|---|
| BALCONY AREA | 286.10 SQ.FT. | 2 |
| TOTAL AREA   | 881.45 SQ.FT. | 8 |

KEY PLAN LEVEL 01

PARK SIDE

7. The developer reserves the right to make revisions / alterations, at it's absolute discretion, without any liability whatsoever.

UNIT 05

55.31 SQ.M.

26.58 SQ.M.

81.89 SQ.M.

KEY SECTION

LIME GARDENS