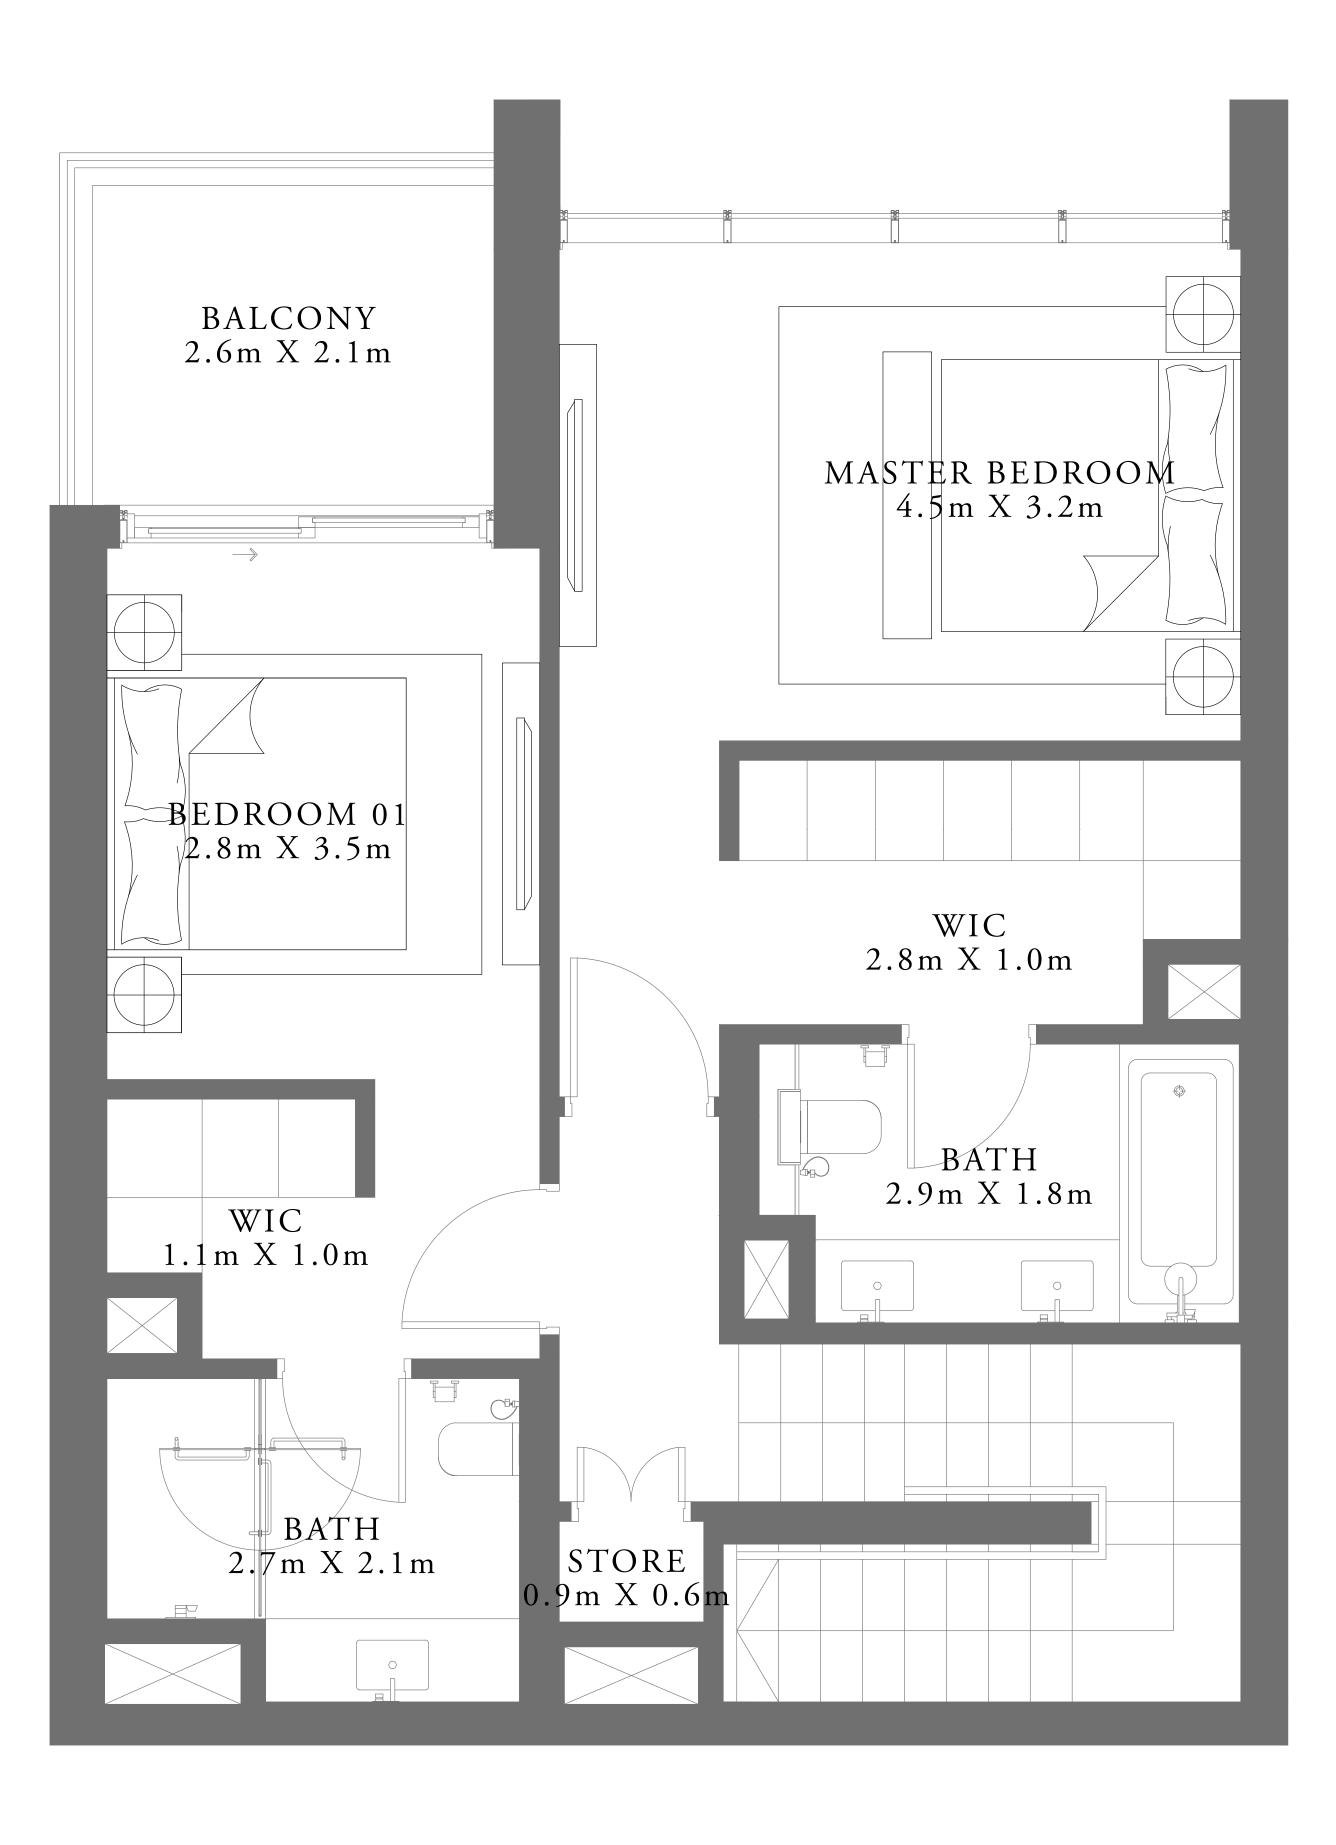

### LOWER LEVEL

LIME GARDENS

### LOWER LEVEL

LIME GARDENS

| SUITE AREA   | 1565.93 SQ.FT. | 14 |
|--------------|----------------|----|
| BALCONY AREA | 398.37 SQ.FT.  | 32 |
| TOTAL AREA   | 1964.30 SQ.FT. | 18 |

KEY PLAN

7. The developer reserves the right to make revisions / alterations, at it's absolute discretion, without any liability whatsoever.