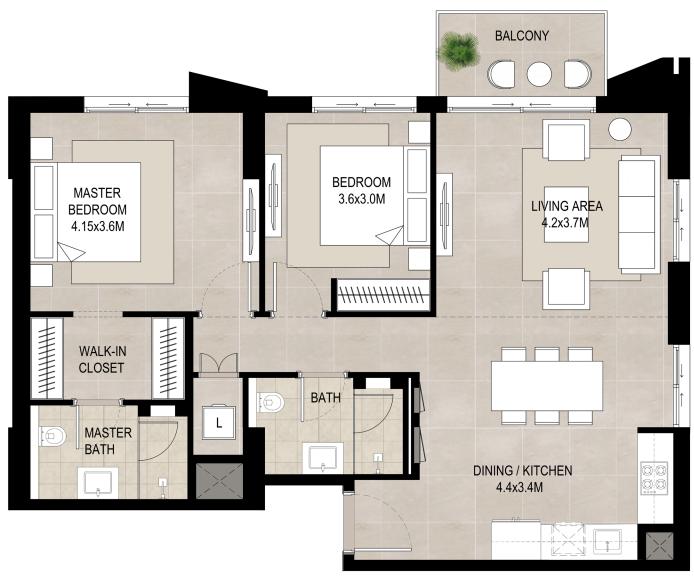

# 2 bedroom - Unit type A

| Area           |                             |
|----------------|-----------------------------|
| Suite          | 93.82 Sq.m / 1009.90 Sq.ft  |
| Balcony        | 12.51 Sq.m / 134.70 Sq.ft   |
| Total built-up | 106.33 Sq.m / 1144.53 Sq.ft |

<sup>1.</sup> All room dimensions are in metric and measured to structural elements and exclude wall finishes and construction tolerances.

<sup>2.</sup> All dimensions have been provided by our consultant architects. 3. All materials, dimensions, drawings features and amenities are approximate at the time of printing. 4. Actual area may vary from stated area. Drawings not to scale E&OE. The developer reserves the right to make revisions to the floor plans and any features, materials, dimensions, drawings and amenities mentioned in this brochure without notice.

\*Balcony sizes vary