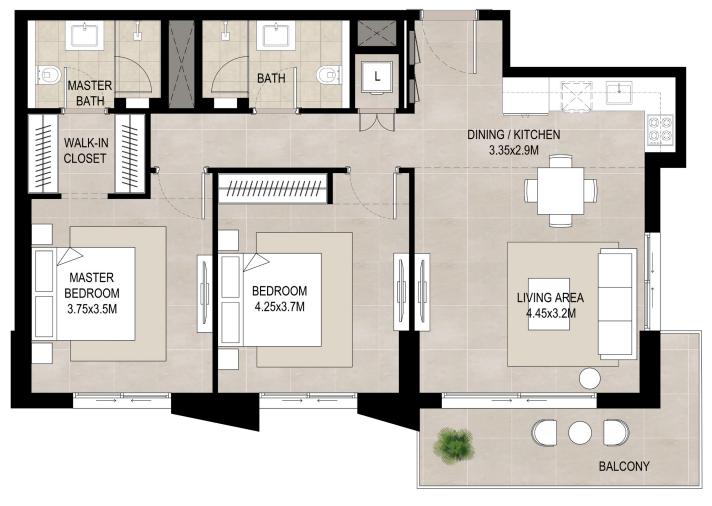

# 2 bedroom - Unit type C

| Area           |                             |
|----------------|-----------------------------|
| Suite          | 96.11 Sq.m / 1034.52 Sq.ft  |
| Balcony        | 12.08 Sq.m / 130.00 Sq.ft   |
| Total built-up | 108.19 Sq.m / 1164.55 Sq.ft |

<sup>1.</sup> All room dimensions are in metric and measured to structural elements and exclude wall finishes and construction tolerances.

<sup>2.</sup> All dimensions have been provided by our consultant architects. 3. All materials, dimensions, drawings features and amenities are approximate at the time of printing. 4. Actual area may vary from stated area. Drawings not to scale E&OE. The developer reserves the right to make revisions to the floor plans and any features, materials, dimensions, drawings and amenities mentioned in this brochure without notice.

\*Balcony sizes vary