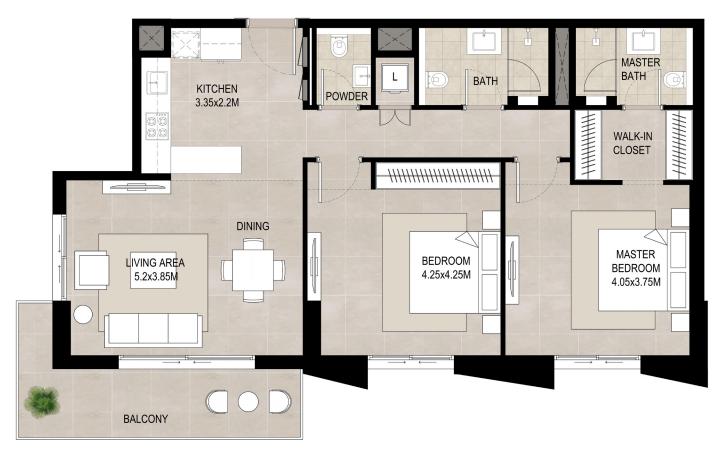

# 2 bedroom - Unit type B

| Area           |                            |
|----------------|----------------------------|
| Suite          | 90.25 Sq.m / 971.44 Sq.ft  |
| Balcony        | 5.41 Sq.m / 58.23 Sq.ft    |
| Total built-up | 95.66 Sq.m / 1029.68 Sq.ft |

<sup>1.</sup> All room dimensions are in metric and measured to structural elements and exclude wall finishes and construction tolerances.

<sup>2.</sup> All dimensions have been provided by our consultant architects. 3. All materials, dimensions, drawings features and amenities are approximate at the time of printing. 4. Actual area may vary from stated area. Drawings not to scale E&OE. The developer reserves the right to make revisions to the floor plans and any features, materials, dimensions, drawings and amenities mentioned in this brochure without notice.

<sup>\*</sup>Balcony sizes vary