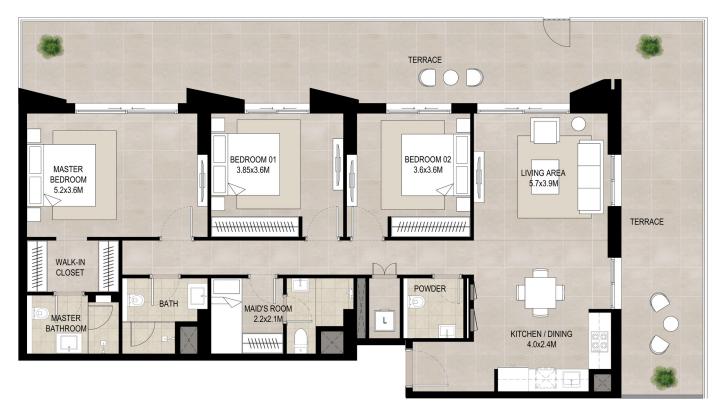

# 3 bedroom - Unit type C

| Area           |                             |
|----------------|-----------------------------|
| Suite          | 126.94 Sq.m / 1366.37 Sq.ft |
| Balcony        | 74.77 Sq.m / 804.82 Sq.ft   |
| Total built-up | 201.71 Sq.m / 2171.19 Sq.ft |

<sup>1.</sup> All room dimensions are in metric and measured to structural elements and exclude wall finishes and construction tolerances.