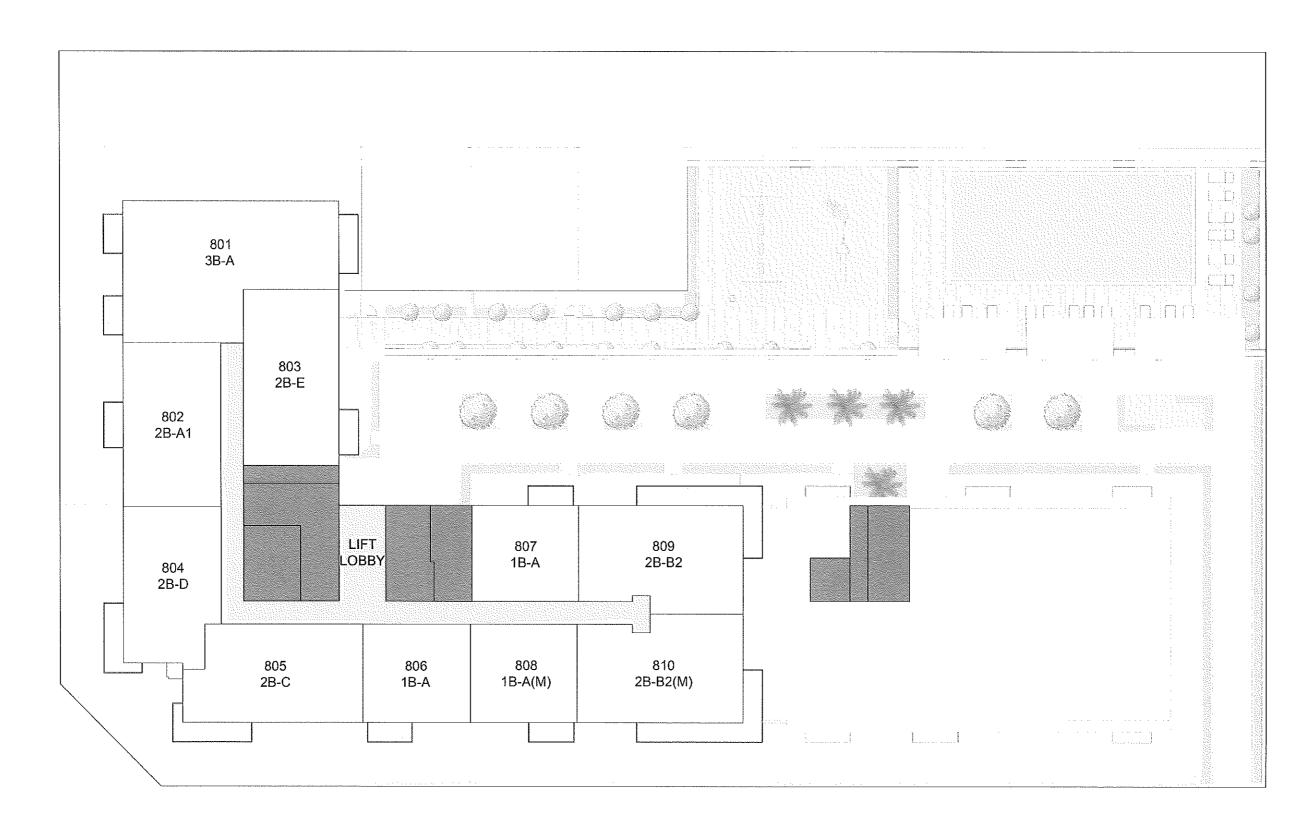

**FIRST FLOOR** 

2<sup>ND</sup> TO 7<sup>TH</sup> FLOOR

8<sup>TH</sup> FLOOR

9<sup>TH</sup> TO 10<sup>TH</sup> FLOOR

11TH FLOOR

12<sup>TH</sup> FLOOR

<sup>\*</sup>Balcony sizes vary