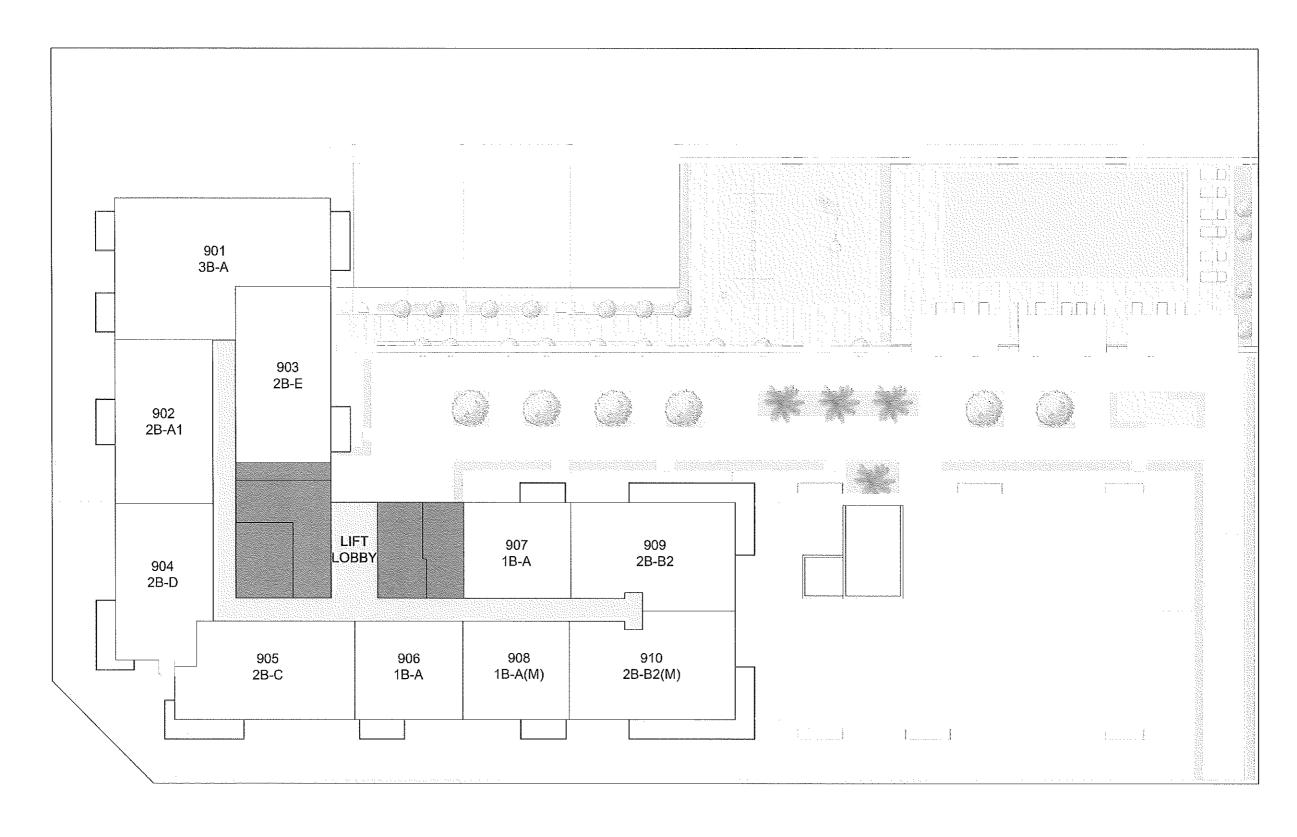

**FIRST FLOOR** 

2<sup>ND</sup> TO 7<sup>TH</sup> FLOOR

8<sup>TH</sup> FLOOR

9<sup>TH</sup> TO 10<sup>TH</sup> FLOOR

11TH FLOOR

12<sup>TH</sup> FLOOR

<sup>\*</sup>Balcony sizes vary