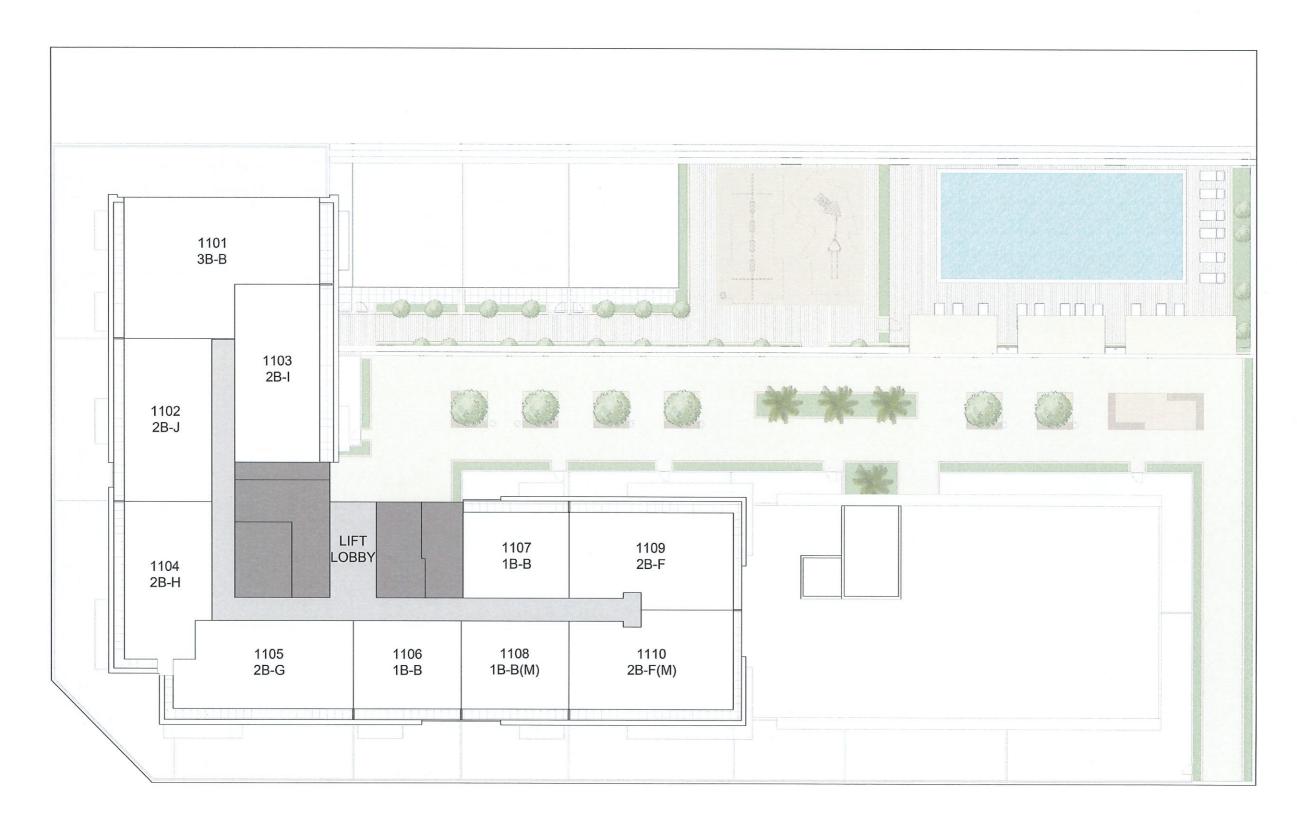

**FIRST FLOOR** 

2<sup>ND</sup> TO 7<sup>TH</sup> FLOOR

8<sup>TH</sup> FLOOR

9<sup>TH</sup> TO 10<sup>TH</sup> FLOOR

11TH FLOOR

12<sup>TH</sup> FLOOR

<sup>\*</sup>Balcony sizes vary