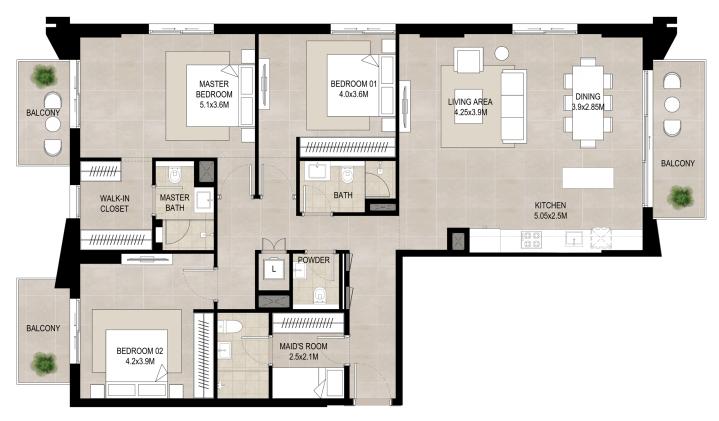

# 3 bedroom - Unit type A

| Area           |                             |
|----------------|-----------------------------|
| Suite          | 148.02 Sq.m / 1593.27 Sq.ft |
| Balcony        | 18.66 Sq.m / 200.90 Sq.ft   |
| Total built-up | 166.68 Sq.m / 1794.13 Sq.ft |

<sup>1.</sup> All room dimensions are in metric and measured to structural elements and exclude wall finishes and construction tolerances.

\*Balcony sizes vary