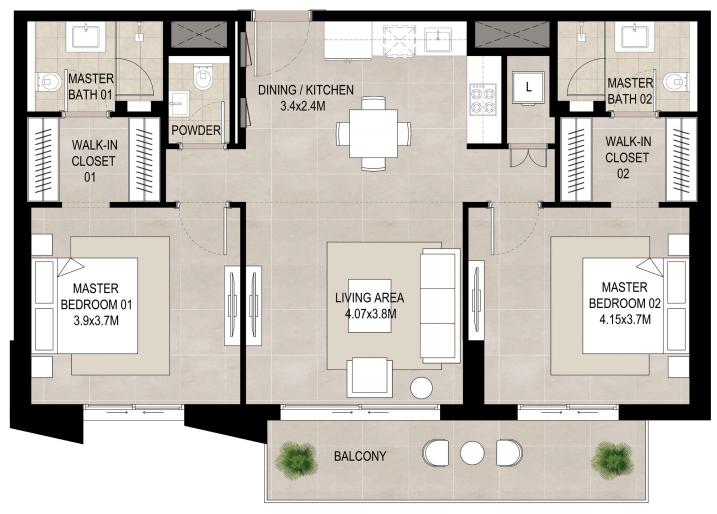

# 2 bedroom - Unit type A

| Area           |                             |
|----------------|-----------------------------|
| Suite          | 93.82 Sq.m / 1009.90 Sq.ft  |
| Balcony        | 12.51 Sq.m / 134.70 Sq.ft   |
| Total built-up | 106.33 Sq.m / 1144.53 Sq.ft |

# 2 bedroom - Unit type B

| Area           |                            |
|----------------|----------------------------|
| Suite          | 90.25 Sq.m / 971.44 Sq.ft  |
| Balcony        | 5.41 Sq.m / 58.23 Sq.ft    |
| Total built-up | 95.66 Sq.m / 1029.68 Sq.ft |