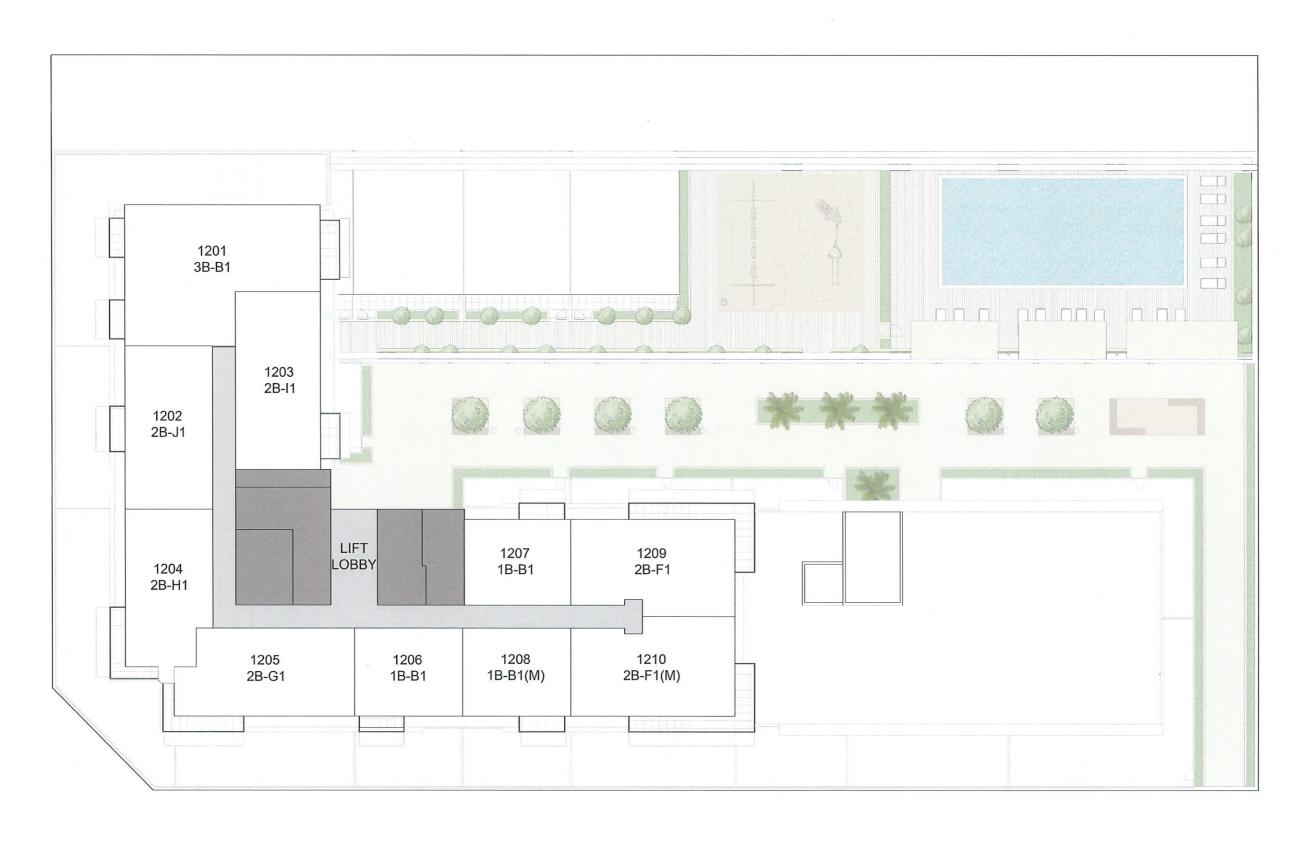

**FIRST FLOOR** 

2<sup>ND</sup> TO 7<sup>TH</sup> FLOOR

8<sup>TH</sup> FLOOR

9<sup>TH</sup> TO 10<sup>TH</sup> FLOOR

11TH FLOOR

12<sup>TH</sup> FLOOR

<sup>\*</sup>Balcony sizes vary