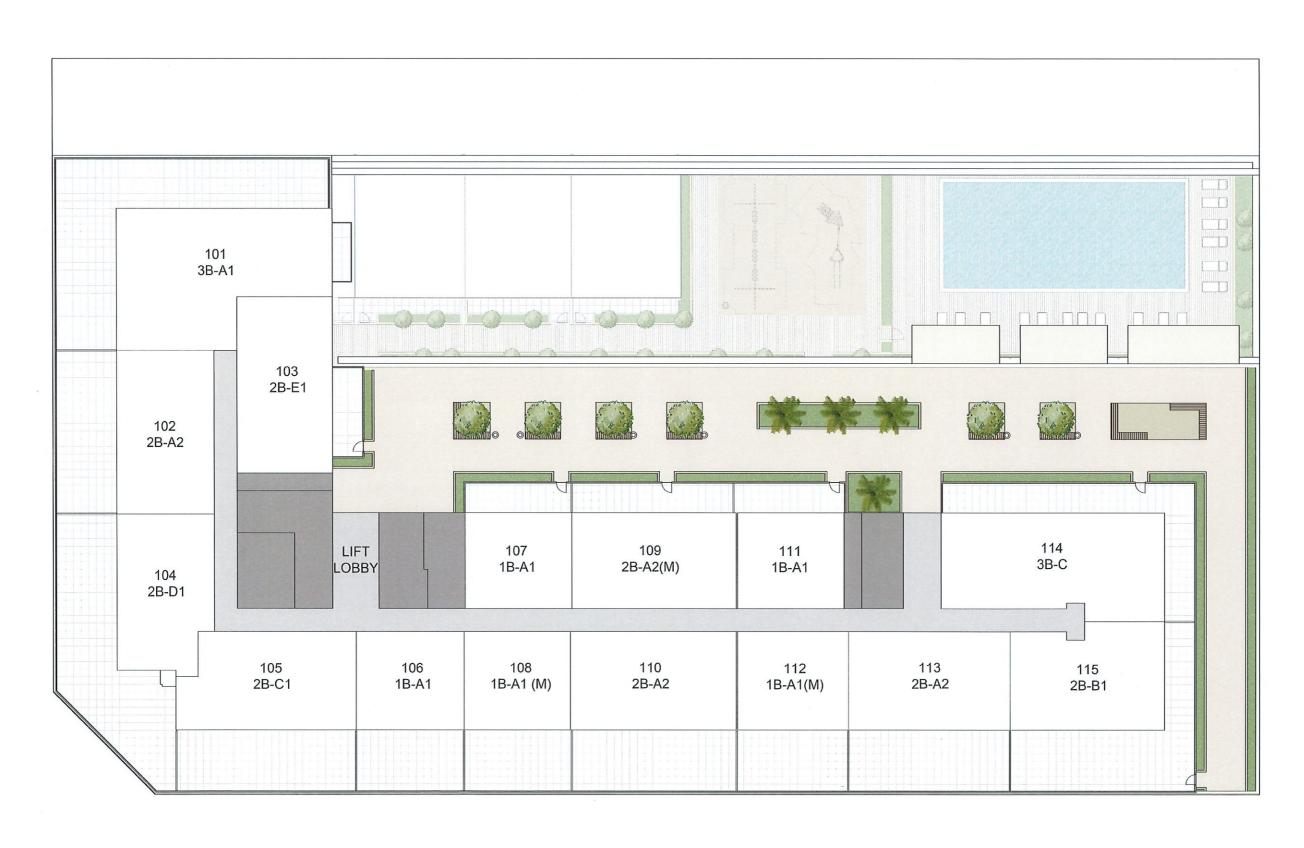

**FIRST FLOOR** 

2<sup>ND</sup> TO 7<sup>TH</sup> FLOOR

8<sup>TH</sup> FLOOR

9<sup>TH</sup> TO 10<sup>TH</sup> FLOOR

11TH FLOOR

12<sup>TH</sup> FLOOR

<sup>\*</sup>Balcony sizes vary