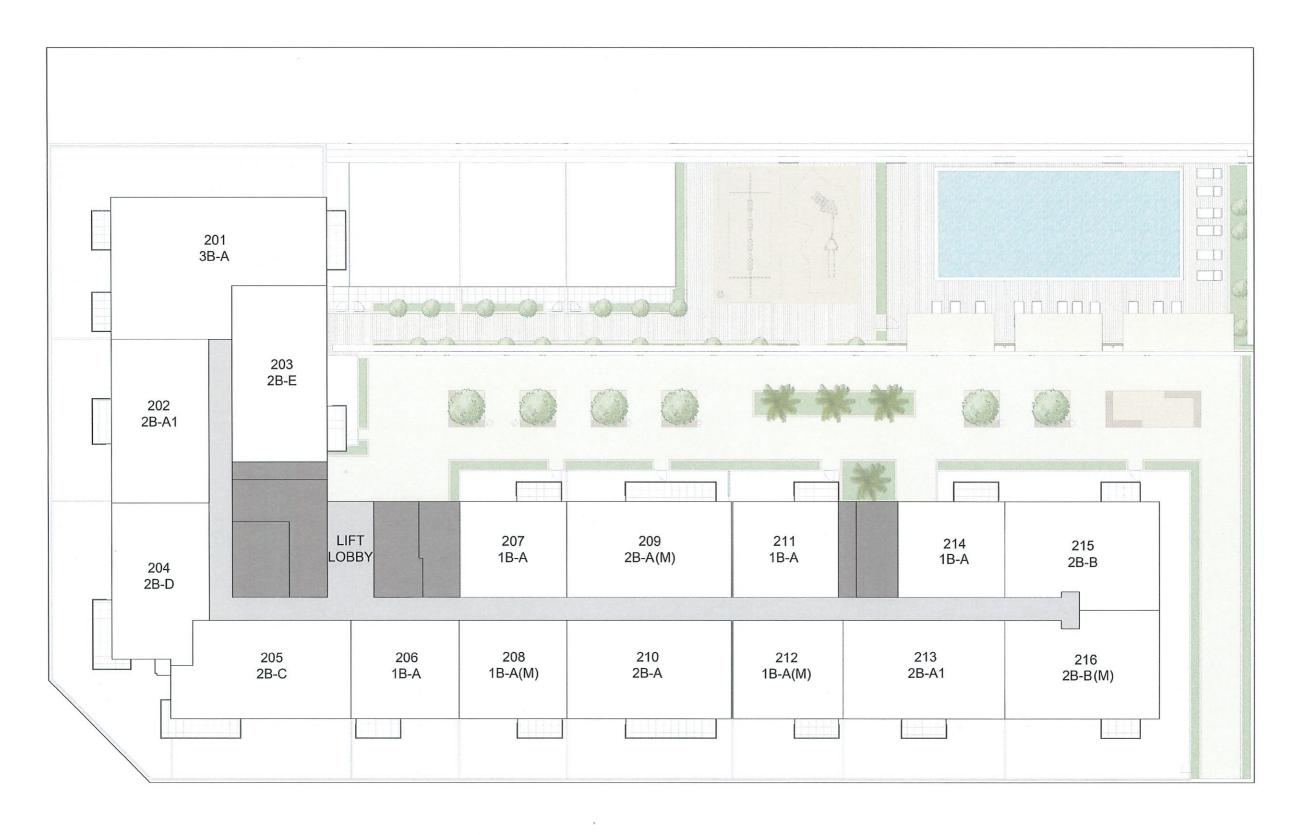

**FIRST FLOOR** 

2<sup>ND</sup> TO 7<sup>TH</sup> FLOOR

8<sup>TH</sup> FLOOR

9<sup>TH</sup> TO 10<sup>TH</sup> FLOOR

11TH FLOOR

12<sup>TH</sup> FLOOR

<sup>\*</sup>Balcony sizes vary