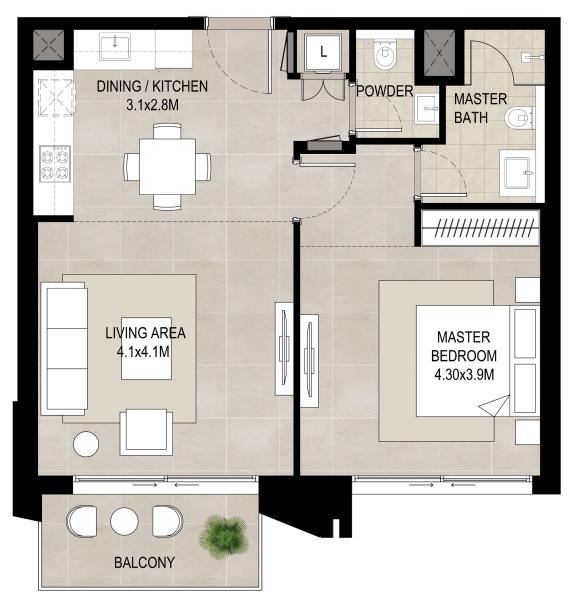

# 1 bedroom - Unit type A

| Area           | Min                       | Max                       |
|----------------|---------------------------|---------------------------|
| Suite          | 59.95 Sq.m / 645.30 Sq.ft | 61.63 Sq.m / 663.38 Sq.ft |
| Balcony        | 6.25 Sq.m / 67.27 Sq.ft   | 6.30 Sq.m / 67.81 Sq.ft   |
| Total built-up | 66.25 Sq.m / 713.11 Sq.ft | 67.88 Sq.m / 730.65 Sq.ft |