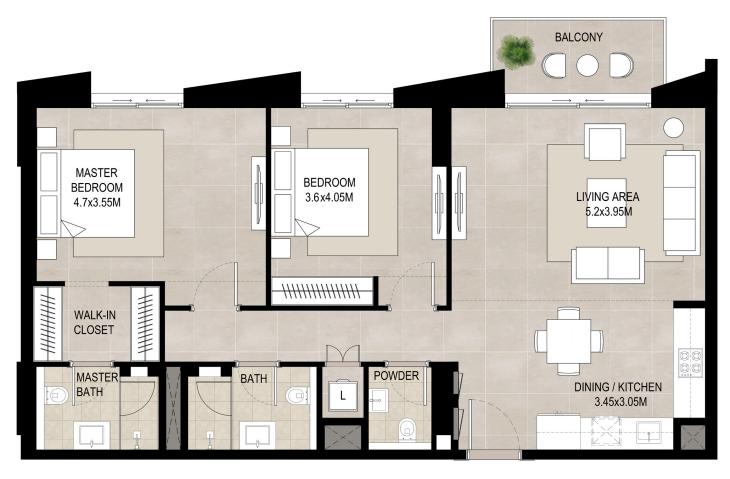

# 2 bedroom - Unit type D

| Area           |                            |
|----------------|----------------------------|
| Suite          | 85.82 Sq.m / 923.76 Sq.ft  |
| Balcony        | 10.78 Sq.m / 116.00 Sq.ft  |
| Total built-up | 96.60 Sq.m / 1039.79 Sq.ft |

<sup>1.</sup> All room dimensions are in metric and measured to structural elements and exclude wall finishes and construction tolerances.

<sup>2.</sup> All dimensions have been provided by our consultant architects. 3. All materials, dimensions, drawings features and amenities are approximate at the time of printing. 4. Actual area may vary from stated area. Drawings not to scale E&OE. The developer reserves the right to make revisions to the floor plans and any features, materials, dimensions, drawings and amenities mentioned in this brochure without notice.

\*Balcony sizes vary