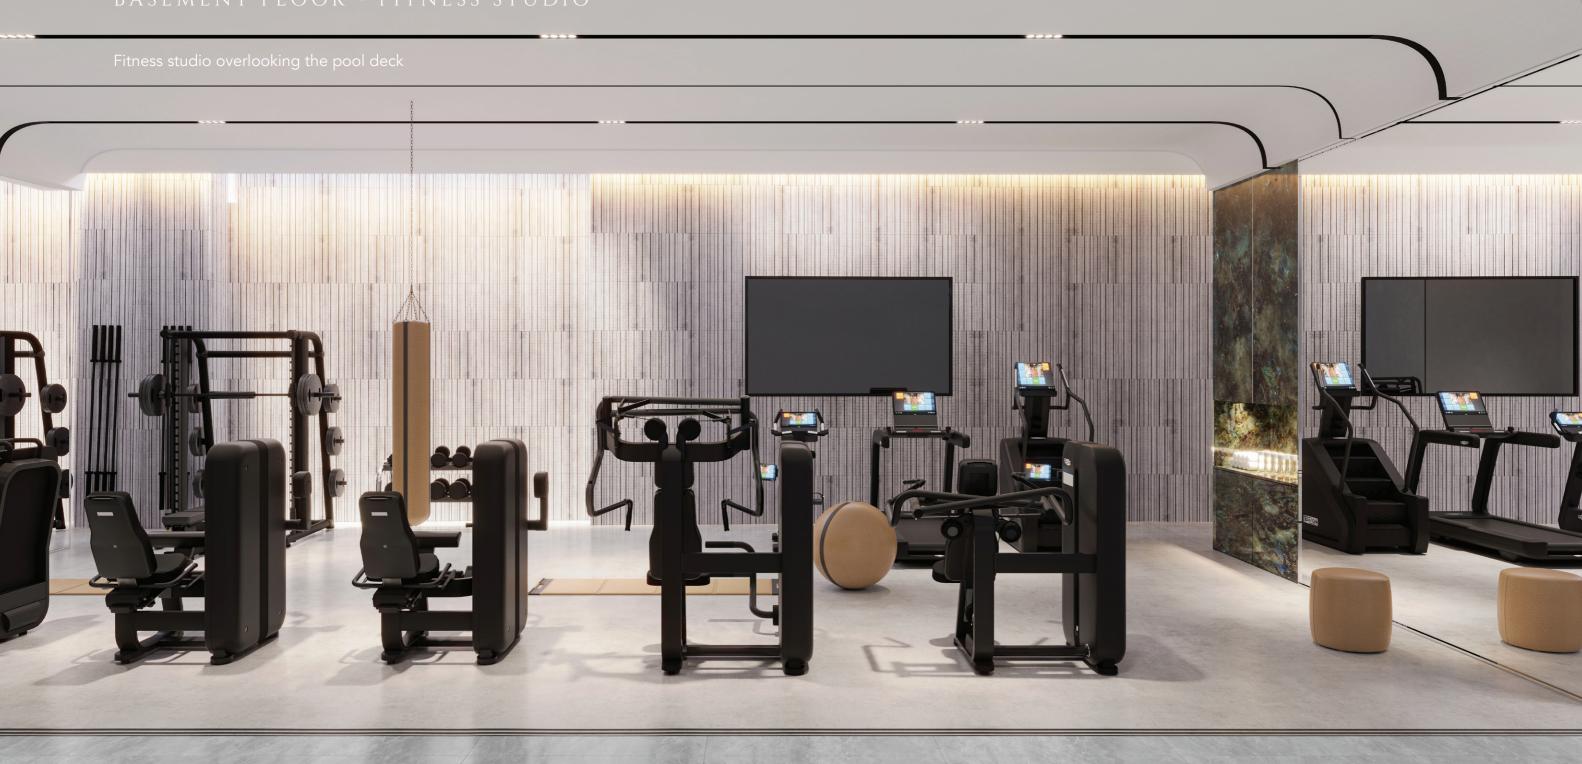

ing the double-height spaces and stunning volumes throughout the villa. This base aesthetic is enhanced with textures and colors of feature finishes, high-quality fittings, and features that are considered a harmonizing and enriching secondary palette to the base materials used throughout.





#### AREA SIZES

Plot area: 21,934 sq. ft Total villa area: 33,044 sq. ft

#### VILLA CONFIGURATION

Basement Floor Ground Floor First Floor Roof Floor

#### NUMBER OF BEDROOMS

7 ensuite bedrooms1 chef room4 staff rooms

#### CEILING HEIGHTS

Basement Floor ± 4000mm (Common Area) Ground Floor ± 4000mm (Common Area) First Floor ± 3350mm (Bedrooms & Walk-in closet) Roof Floor ± 3200mm (Seating & Dining Area)

### ANTICIPATED COMPLETION DATE

Q4 2024













#### BASEMENT FLOOR - FITNESS STUDIO



# BASEMENT FLOOR - CINEMA ROOM 8 to 10 fully-equipped cinema with acoustic fittings

























#### FACADE ENTRANCE MATERIALS

#### Vitrocsa TH+ - fixed Contemporary and minimal profile system for large size of the glazing surfaces.

GLASS - Fritted Glass
Bespoke fritted glass with the grading effect.



Caparol ETICS - Capatec system External Insulation Finish System in a Capastructure for White seamless finish. Vitrocsa TH+ - Pivot
Contemporary and minimal
profile system for large size of
the glazing pivot doors

#### Vitrocsa TH+ - fixed

Contemporary and minimal profile system for large size of the glazing surfaces. Thermal insulation and large surface areas.

Available in a 32mm double-glazed version, the Vitrocsa TH+ range is for sliding window surfaces of up to 18 m2