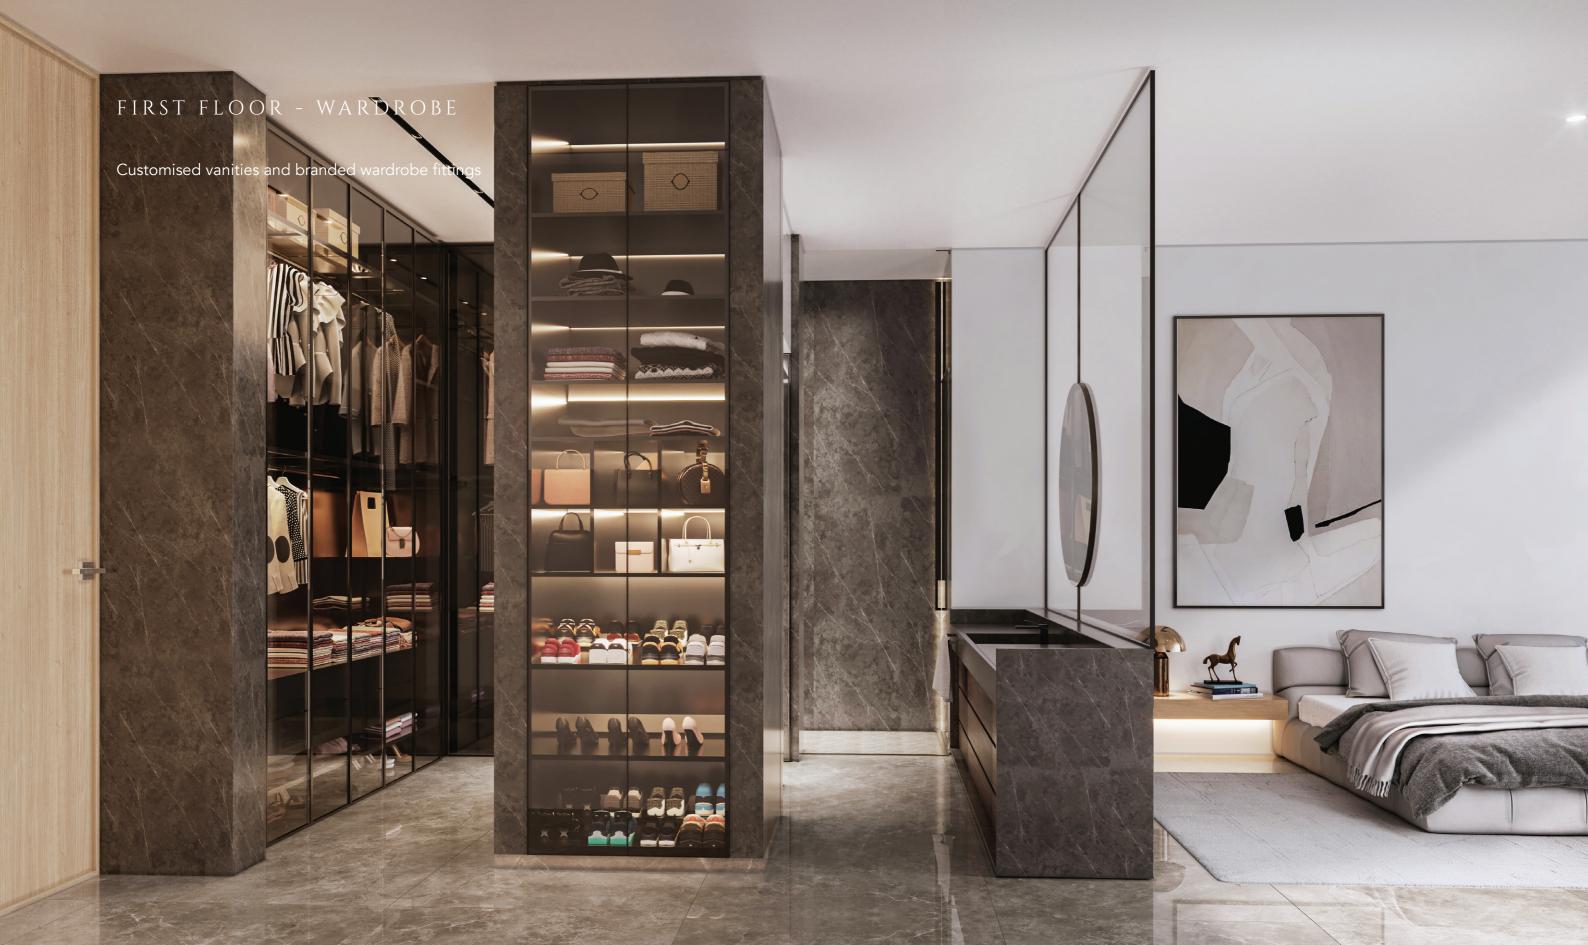

## ENRICHED TASTE & A HIGH-QUALITY LIFESTYLE

A modern beachside living inspired by seashell colors and soft forms, harmonize with sleek white spaces and palm trees.

The design of this beautiful villa is inspired by enriched taste and a high-quality lifestyle. The interior spaces are opulent, yet warm and welcoming. Each space is elegant and thoughtfully detailed, a clear representation of a unique and refined sumptuous residence.

This architecturally compelling villa infuses fashion, art, and trends. A minimalist light-colored yet textured base palette is used in line with the architectural design, accentuating the double-height spaces and stunning volumes throughout the villa. This base aesthetic is enhanced with textures and colors of feature finishes, high-quality fittings, and features that are considered a harmonizing and enriching secondary palette to the base materials used throughout.

#### CEILING HEIGHTS

Basement Floor ± 4000mm (Common Area) Ground Floor ± 4000mm (Common Area) First Floor ± 3350mm (Bedrooms & Walk-in closet) Roof Floor ± 3200mm (Seating & Dining Area)