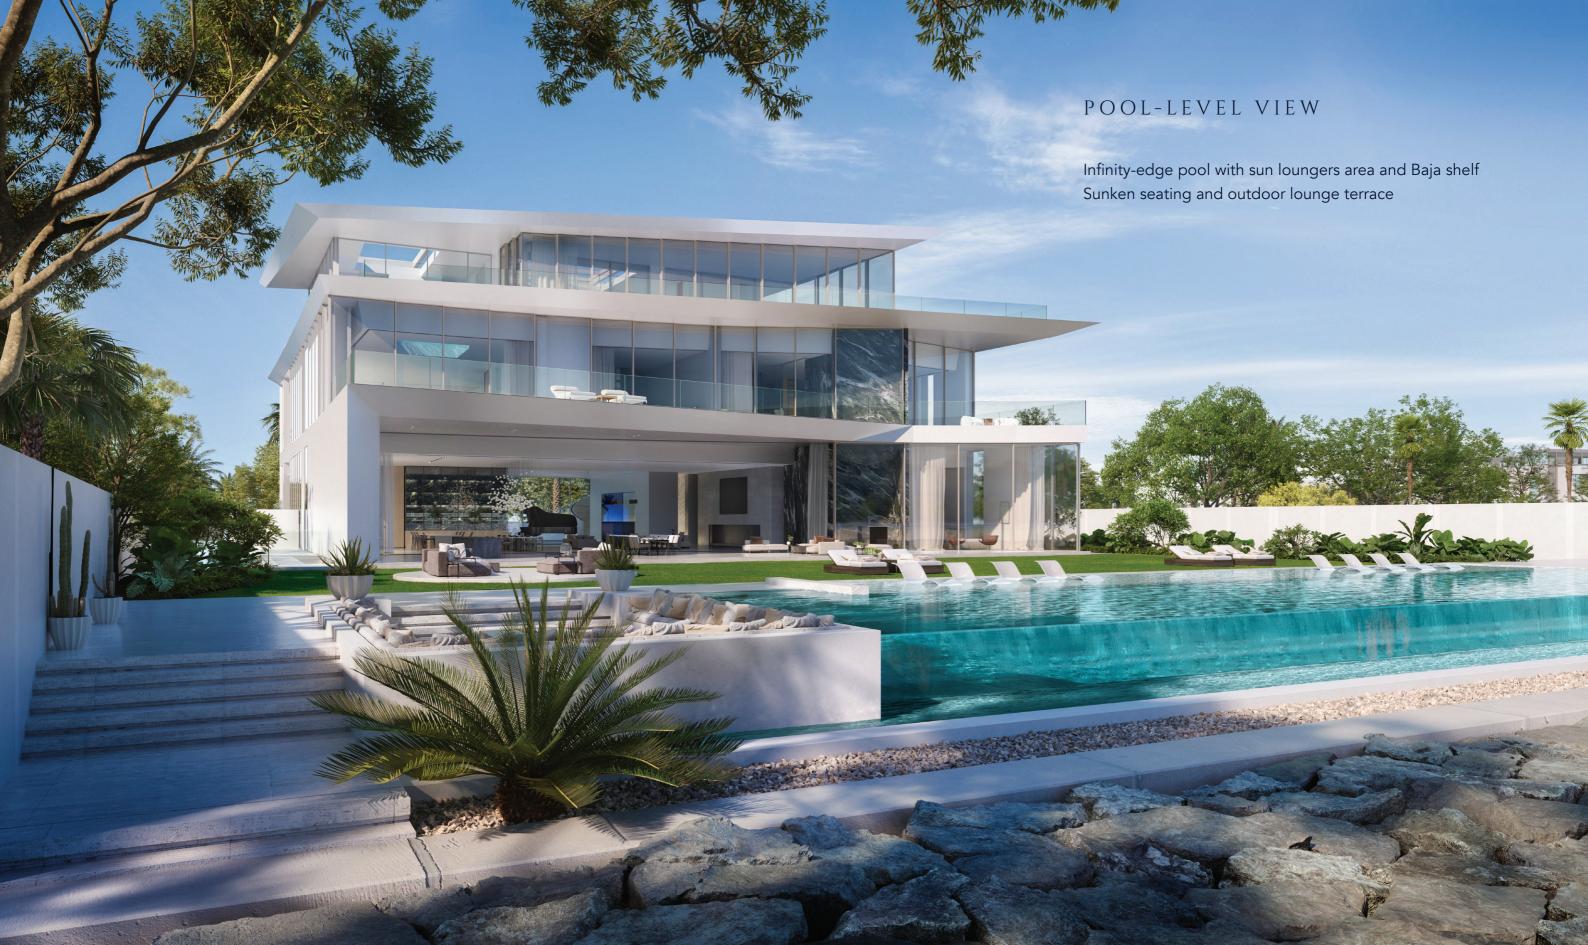

ine with the architectural design, accentuating the double-height spaces and stunning volumes throughout the villa. This base aesthetic is enhanced with textures and colors of feature finishes, high-quality fittings, and features that are considered a harmonizing and enriching secondary palette to the base materials used throughout.





#### AREA SIZES

Plot area: 21,934 sq. ft Total villa area: 33,044 sq. ft

#### VILLA CONFIGURATION

Basement Floor Ground Floor First Floor Roof Floor

#### NUMBER OF BEDROOMS

7 ensuite bedrooms1 chef room4 staff rooms

#### CEILING HEIGHTS

Basement Floor ± 4000mm (Common Area) Ground Floor ± 4000mm (Common Area) First Floor ± 3350mm (Bedrooms & Walk-in closet) Roof Floor ± 3200mm (Seating & Dining Area)

### ANTICIPATED COMPLETION DATE

Q4 2024













#### BASEMENT FLOOR - FITNESS STUDIO



# BASEMENT FLOOR - CINEMA ROOM 8 to 10 fully-equipped cinema with acoustic fittings

























#### FACADE ENTRANCE MATERIALS

#### Vitrocsa TH+ - fixed Contemporary and minimal profile system for large size of the glazing surfaces.

GLASS - Fritted Glass
Bespoke fritted glass with the grading effect.



Caparol ETICS - Capatec system External Insulation Finish System in a Capastructure for White seamless finish. Vitrocsa TH+ - Pivot
Contemporary and minimal
profile system for large size of
the glazing pivot doors

#### Vitrocsa TH+ - fixed

Contemporary and minimal profile system for large size of the glazing surfaces. Thermal insulation and large surface areas.

Available in a 32mm double-glazed version, the Vitrocsa TH+ range i