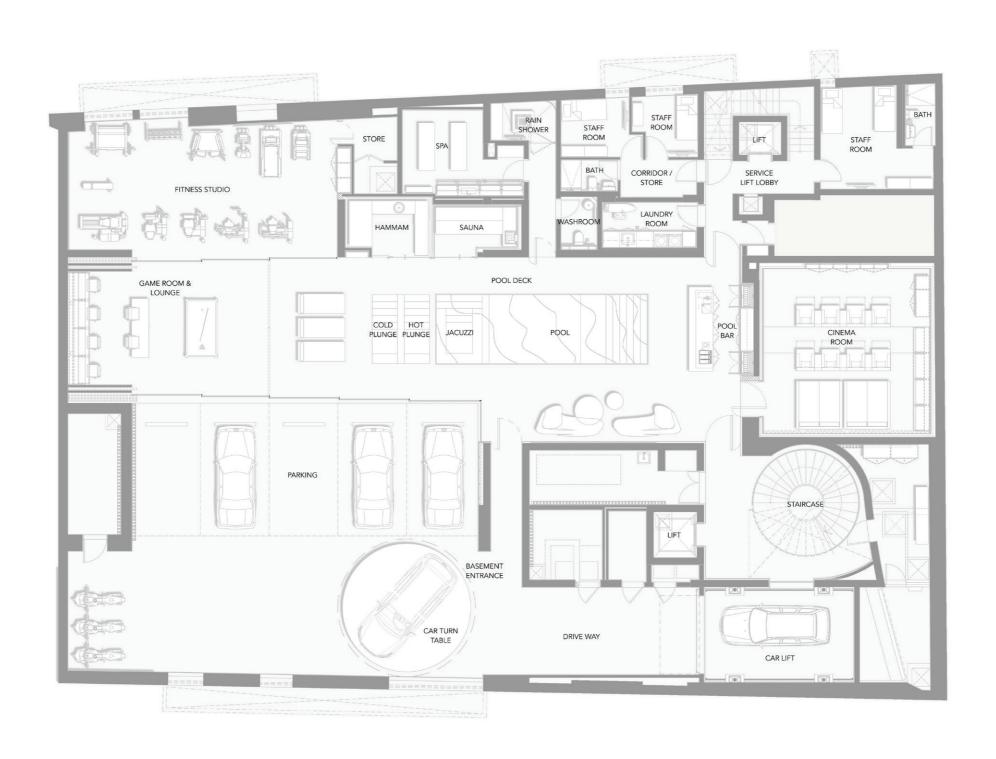

etic is enhanced with textures and colors of feature finishes, high-quality fittings, and features that are considered a harmonizing and enriching secondary palette to the base materials used throughout.





#### AREA SIZES

Plot area: 21,934 sq. ft Total villa area: 33,044 sq. ft

#### VILLA CONFIGURATION

Basement Floor Ground Floor First Floor Roof Floor

#### NUMBER OF BEDROOMS

7 ensuite bedrooms1 chef room4 staff rooms

#### CEILING HEIGHTS

Basement Floor ± 4000mm (Common Area) Ground Floor ± 4000mm (Common Area) First Floor ± 3350mm (Bedrooms & Walk-in closet) Roof Floor ± 3200mm (Seating & Dining Area)

### ANTICIPATED COMPLETION DATE

Q4 2024













#### BASEMENT FLOOR - FITNESS STUDIO



# BASEMENT FLOOR - CINEMA ROOM 8 to 10 fully-equipped cinema with acoustic fittings

























#### FACADE ENTRANCE MATERIALS

#### Vitrocsa TH+ - fixed Contemporary and minimal profile system for large size of the glazing surfaces.

GLASS - Fritted Glass
Bespoke fritted glass with the grading effect.



Caparol ETICS - Capatec system External Insulation Finish System in a Capastructure for White seamless finish. Vitrocsa TH+ - Pivot
Contemporary and minimal
profile system for large size of
the glazing pivot doors

#### Vitrocsa TH+ - fixed

Contemporary and minimal profile system for large size of the glazing surfaces. Thermal insulation and large surface areas.

Available in a 32mm double-glazed version, the Vitrocsa TH+ range is for sliding window surfaces of up to 18 m2, with scope for larger panes, depending on the supplier of the glass. The excellent in