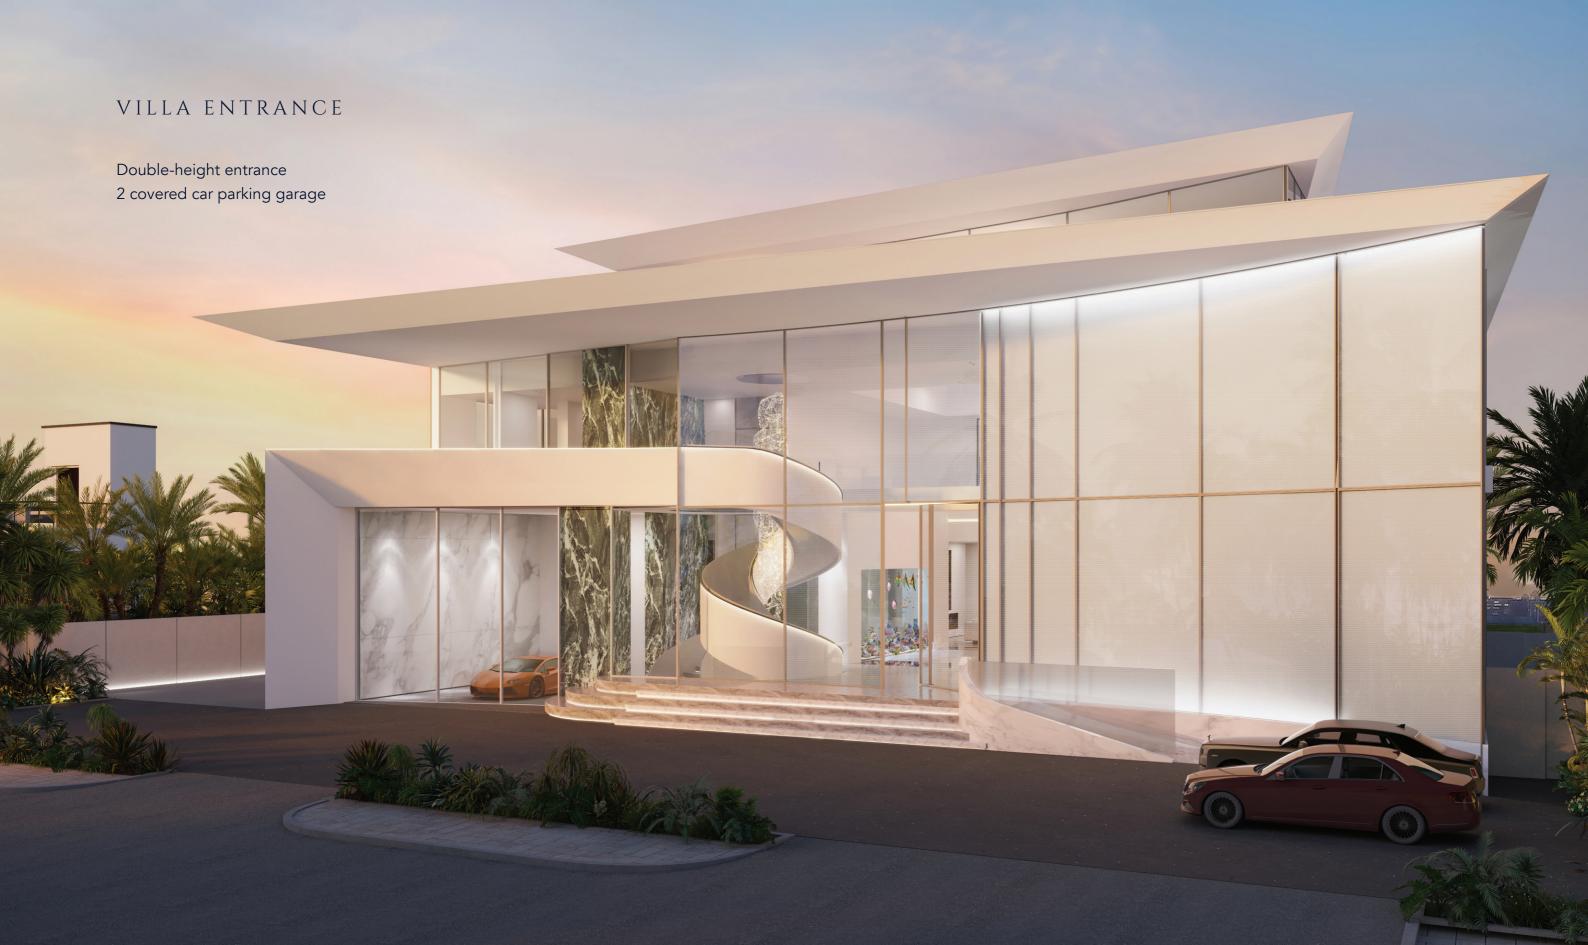

line with the architectural design, accentuating the double-height spaces and stunning volumes throughout the villa. This base aesthetic is enhanced with textures and colors of feature finishes, high-quality fittings, and features that are considered a harmonizing and enriching secondary palette to the base materials used throughout.





#### AREA SIZES

Plot area: 21,934 sq. ft Total villa area: 33,044 sq. ft

#### VILLA CONFIGURATION

Basement Floor Ground Floor First Floor Roof Floor

#### NUMBER OF BEDROOMS

7 ensuite bedrooms1 chef room4 staff rooms

#### CEILING HEIGHTS

Basement Floor ± 4000mm (Common Area) Ground Floor ± 4000mm (Common Area) First Floor ± 3350mm (Bedrooms & Walk-in closet) Roof Floor ± 3200mm (Seating & Dining Area)

### ANTICIPATED COMPLETION DATE

Q4 2024













#### BASEMENT FLOOR - FITNESS STUDIO



# BASEMENT FLOOR - CINEMA ROOM 8 to 10 fully-equipped cinema with acoustic fittings

























#### FACADE ENTRANCE MATERIALS

#### Vitrocsa TH+ - fixed Contemporary and minimal profile system for large size of the glazing surfaces.

GLASS - Fritted Glass
Bespoke fritted glass with the grading effect.



Caparol ETICS - Capatec system External Insulation Finish System in a Capastructure for White seamless finish. Vitrocsa TH+ - Pivot
Contemporary and minimal
profile system for large size of
the glazing pivot doors

#### Vitrocsa TH+ - fixed

Contemporary and minimal profile system for large size of the glazing surfaces. Thermal insulation and large surface areas.

Available in a 32mm double-glazed version, the Vitrocsa TH+ range