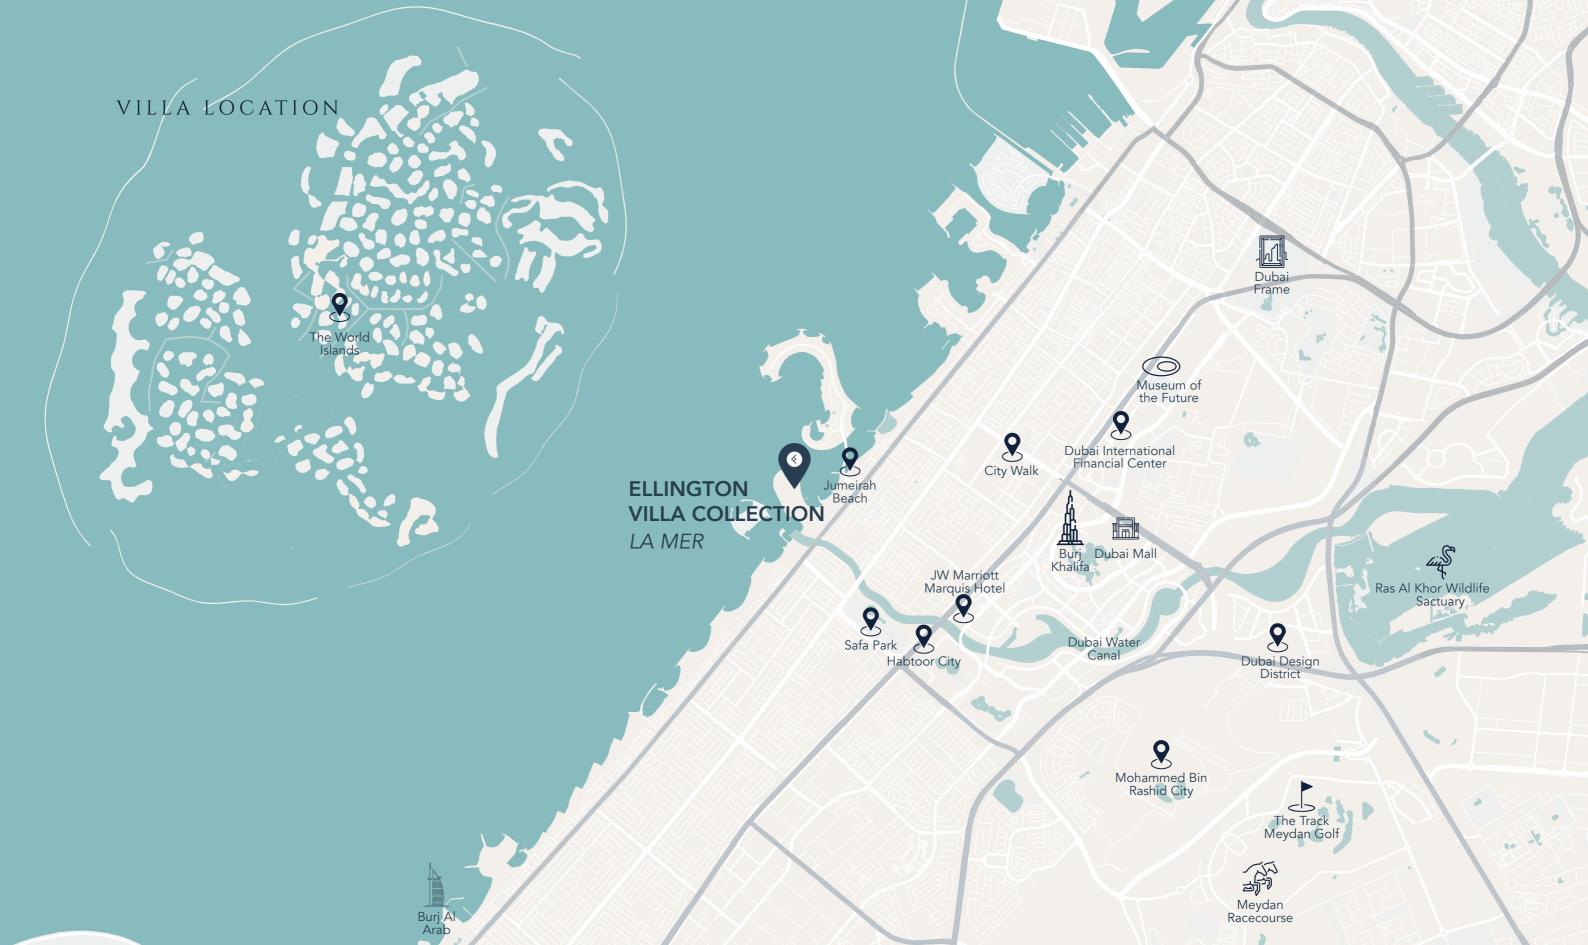

ms, harmonize with sleek white spaces and palm trees.

The design of this beautiful villa is inspired by enriched taste and a high-quality lifestyle. The interior spaces are opulent, yet warm and welcoming. Each space is elegant and thoughtfully detailed, a clear representation of a unique and refined sumptuous residence.

This architecturally compelling villa infuses fashion, art, and trends. A minimalist light-colored yet textured base palette is used in line with the architectural design, accentuating the double-height spaces and stunning volumes throughout the villa. This base aesthetic is enhanced with textures and colors of feature finishes, high-quality fittings, and features that are considered a harmonizing and enriching secondary palette to the base materials used throughout.





#### AREA SIZES

Plot area: 21,934 sq. ft Total villa area: 33,044 sq. ft

#### VILLA CONFIGURATION

Basement Floor Ground Floor First Floor Roof Floor

#### NUMBER OF BEDROOMS

7 ensuite bedrooms1 chef room4 staff rooms

#### CEILING HEIGHTS

Basement Floor ± 4000mm (Common Area) Ground Floor ± 4000mm (Common Area) First Floor ± 3350mm (Bedrooms & Walk-in closet) Roof Floor ± 3200mm (Seating & Dining Area)

### ANTICIPATED COMPLETION DATE

Q4 2024













#### BASEMENT FLOOR - FITNESS STUDIO



# BASEMENT FLOOR - CINEMA ROOM 8 to 10 fully-equipped cinema with acoustic fittings

























#### FACADE ENTRANCE MATERIALS

#### Vitrocsa TH+ - fixed Contemporary and minimal profile system for large size of the glazing surfaces.

GLASS - Fritted Glass
Bespoke fritted glass