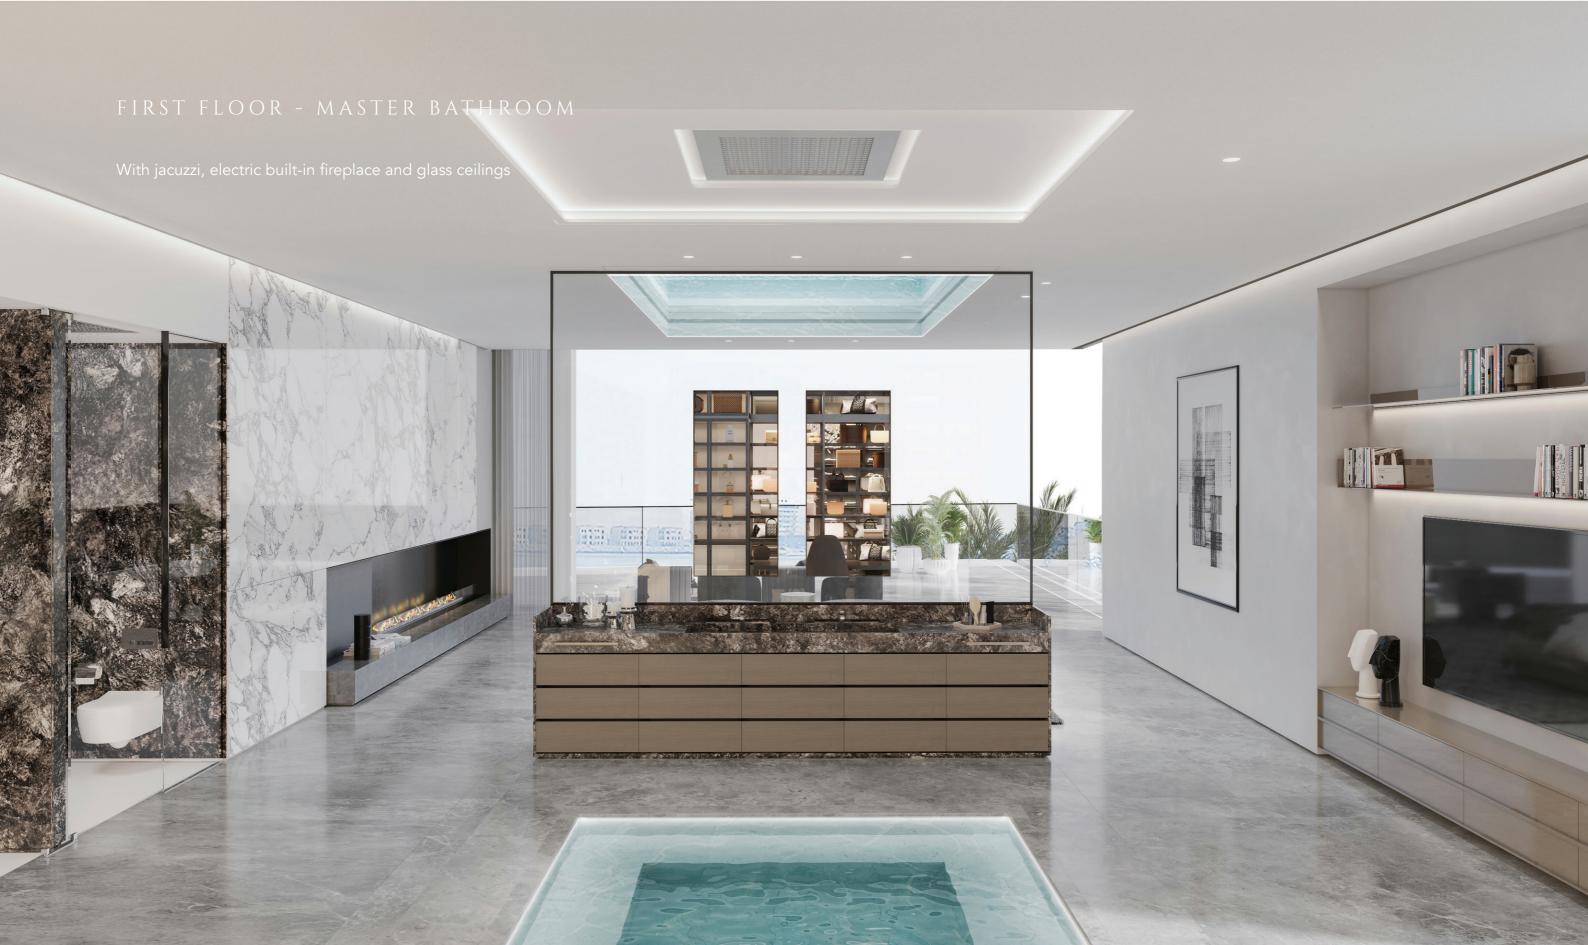

#### CEILING HEIGHTS

Basement Floor ± 4000mm (Common Area) Ground Floor ± 4000mm (Common Area) First Floor ± 3350mm (Bedrooms & Walk-in closet) Roof Floor ± 3200mm (Seating & Dining Area)