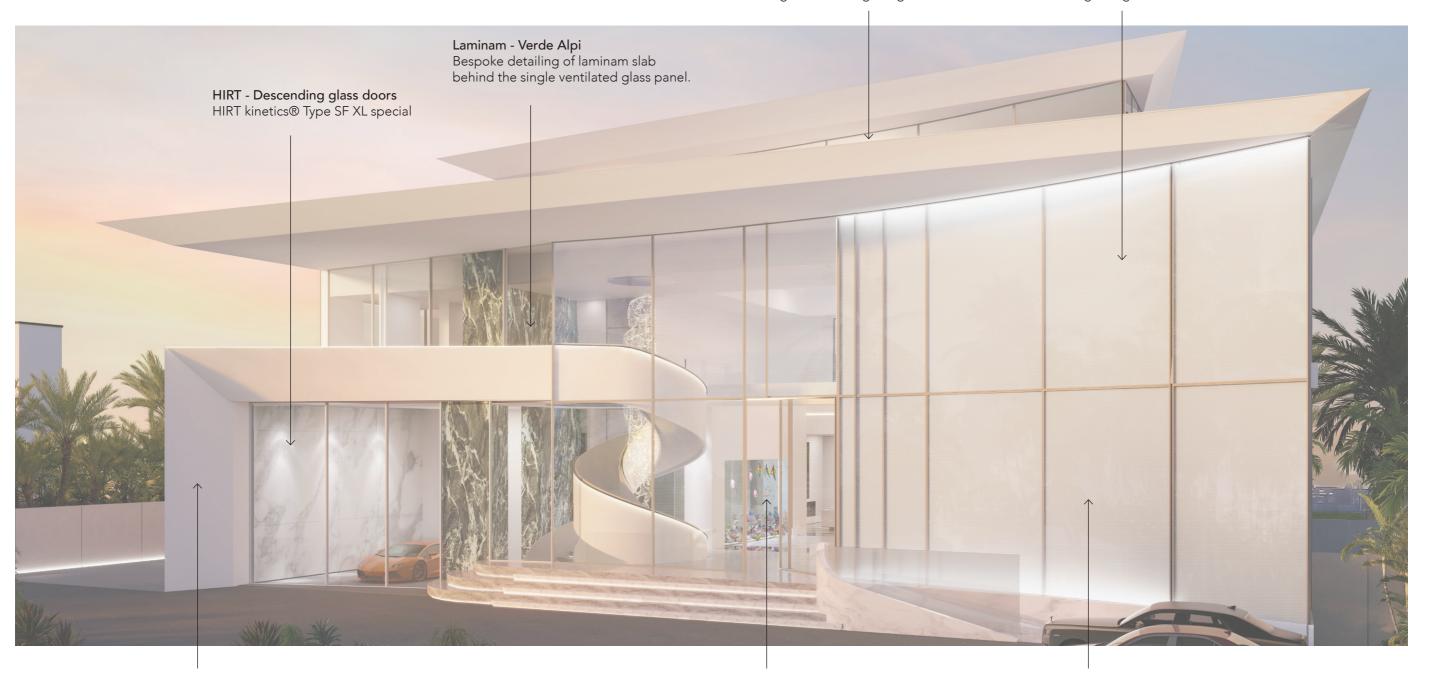

#### FACADE ENTRANCE MATERIALS

#### Vitrocsa TH+ - fixed Contemporary and minimal profile system for large size of the glazing surfaces.

GLASS - Fritted Glass
Bespoke fritted glass with the grading effect.

Caparol ETICS - Capatec system External Insulation Finish System in a Capastructure for White seamless finish. Vitrocsa TH+ - Pivot
Contemporary and minimal
profile system for large size of
the glazing pivot doors

#### Vitrocsa TH+ - fixed

Contemporary and minimal profile system for large size of the glazing surfaces. Thermal insulation and large surface areas.

Available in a 32mm double-glazed version, the Vitrocsa TH+ range is for sliding window surfaces of up to 18 m2, with scope for larger panes, depending on the supplier of the glass. The excellent insulating properties of the profiles, in combination with the glass, enable current low energy consumption standards to be met

Laminam - Verde Alpi Bespoke detailing of laminam slab behind the single ventilated glass panel. Caparol ETICS - Capatec system External Insulation Finish System in a Capastructure for White seamless finish.