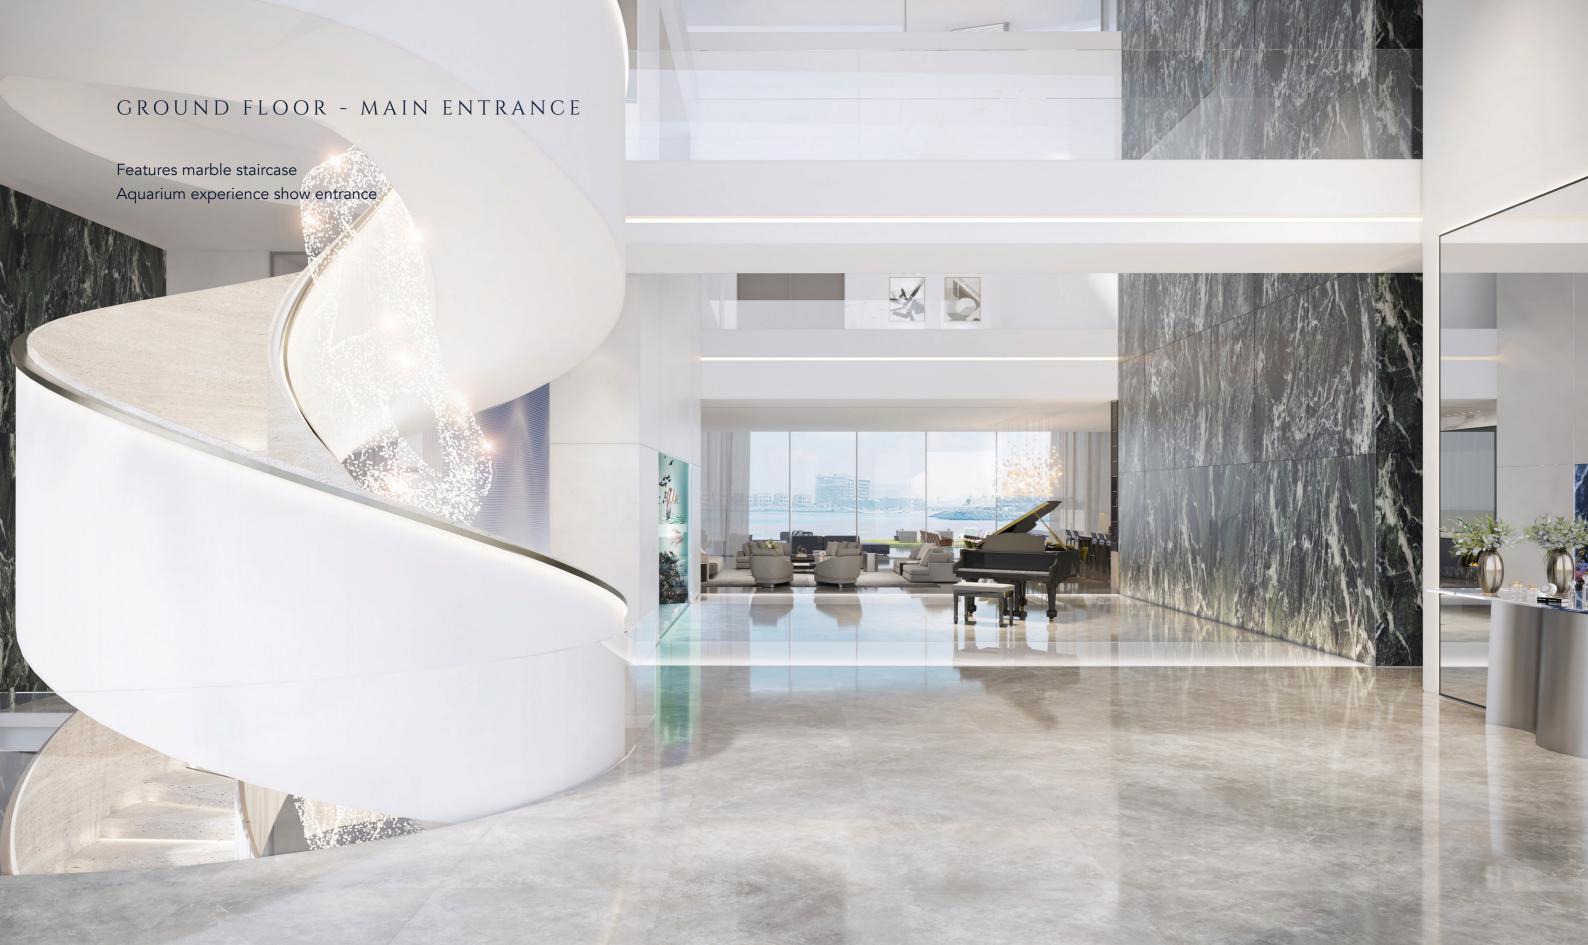

## ENRICHED TASTE & A HIGH-QUALITY LIFESTYLE

A modern beachside living inspired by seashell colors and soft forms, harmonize with sleek white spaces and palm trees.

The design of this beautiful villa is inspired by enriched taste and a high-quality lifestyle. The interior spaces are opulent, yet warm and welcoming. Each space is elegant and thoughtfully detailed, a clear representation of a unique and refined sumptuous residence.

This architecturally compelling villa infuses fashion, art, and trends. A minimalist light-colored yet textured base palette is used in line with the architectural design, accentuating the double-height spaces and stunning volumes throughout the villa. This base aesthetic is enhanced with textures and colors of feature finishes, high-quality fittings, and features that are considered a harmonizing and enriching secondary palette to the base materials used throughout.