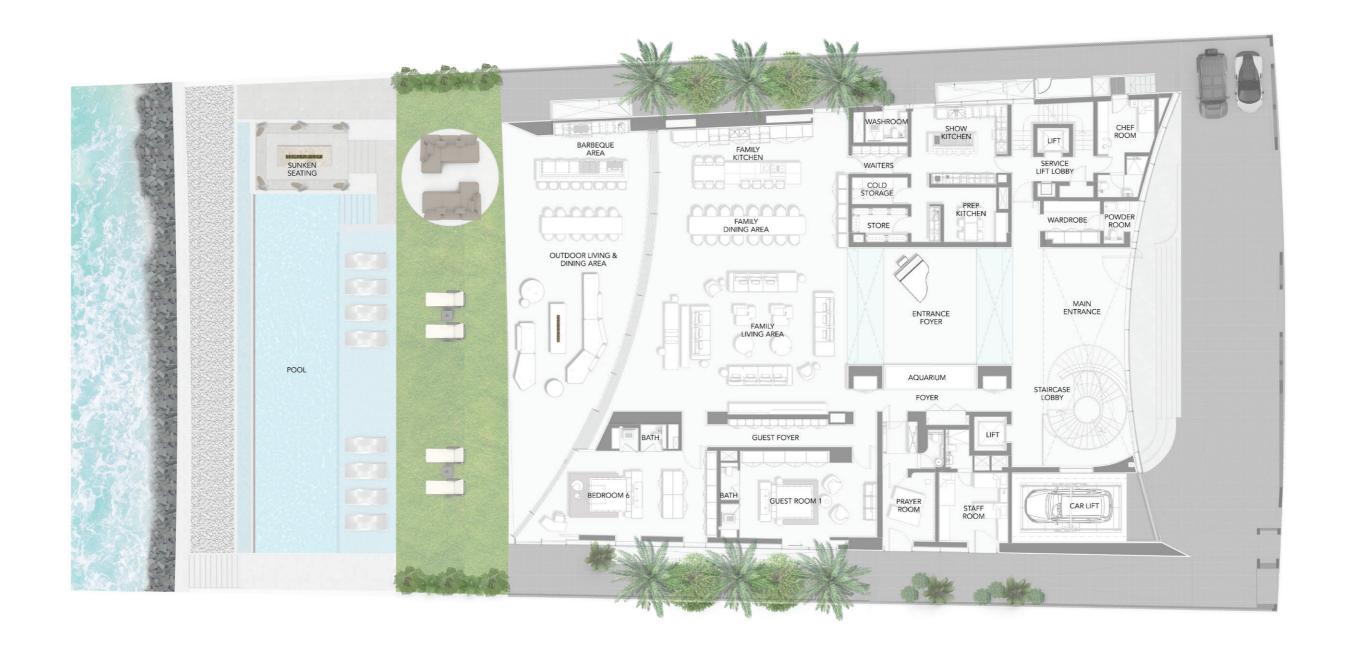

s enhanced with textures and colors of feature finishes, high-quality fittings, and features that are considered a harmonizing and enriching secondary palette to the base materials used throughout.





#### AREA SIZES

Plot area: 21,934 sq. ft Total villa area: 33,044 sq. ft

#### VILLA CONFIGURATION

Basement Floor Ground Floor First Floor Roof Floor

#### NUMBER OF BEDROOMS

7 ensuite bedrooms1 chef room4 staff rooms

#### CEILING HEIGHTS

Basement Floor ± 4000mm (Common Area) Ground Floor ± 4000mm (Common Area) First Floor ± 3350mm (Bedrooms & Walk-in closet) Roof Floor ± 3200mm (Seating & Dining Area)

### ANTICIPATED COMPLETION DATE

Q4 2024













#### BASEMENT FLOOR - FITNESS STUDIO



# BASEMENT FLOOR - CINEMA ROOM 8 to 10 fully-equipped cinema with acoustic fittings

























#### FACADE ENTRANCE MATERIALS

#### Vitrocsa TH+ - fixed Contemporary and minimal profile system for large size of the glazing surfaces.

GLASS - Fritted Glass
Bespoke fritted glass with the grading effect.



Caparol ETICS - Capatec system External Insulation Finish System in a Capastructure for White seamless finish. Vitrocsa TH+ - Pivot
Contemporary and minimal
profile system for large size of
the glazing pivot doors

#### Vitrocsa TH+ - fixed

Contemporary and minimal profile system for large size of the glazing surfaces. Thermal insulation and large surface areas.

Available in a 32mm double-glazed version, the Vitrocsa TH+ range is for sliding window surfaces of up to 18 m2, with scope for larger panes, depending on the supplier of the glass. The excellent insulati