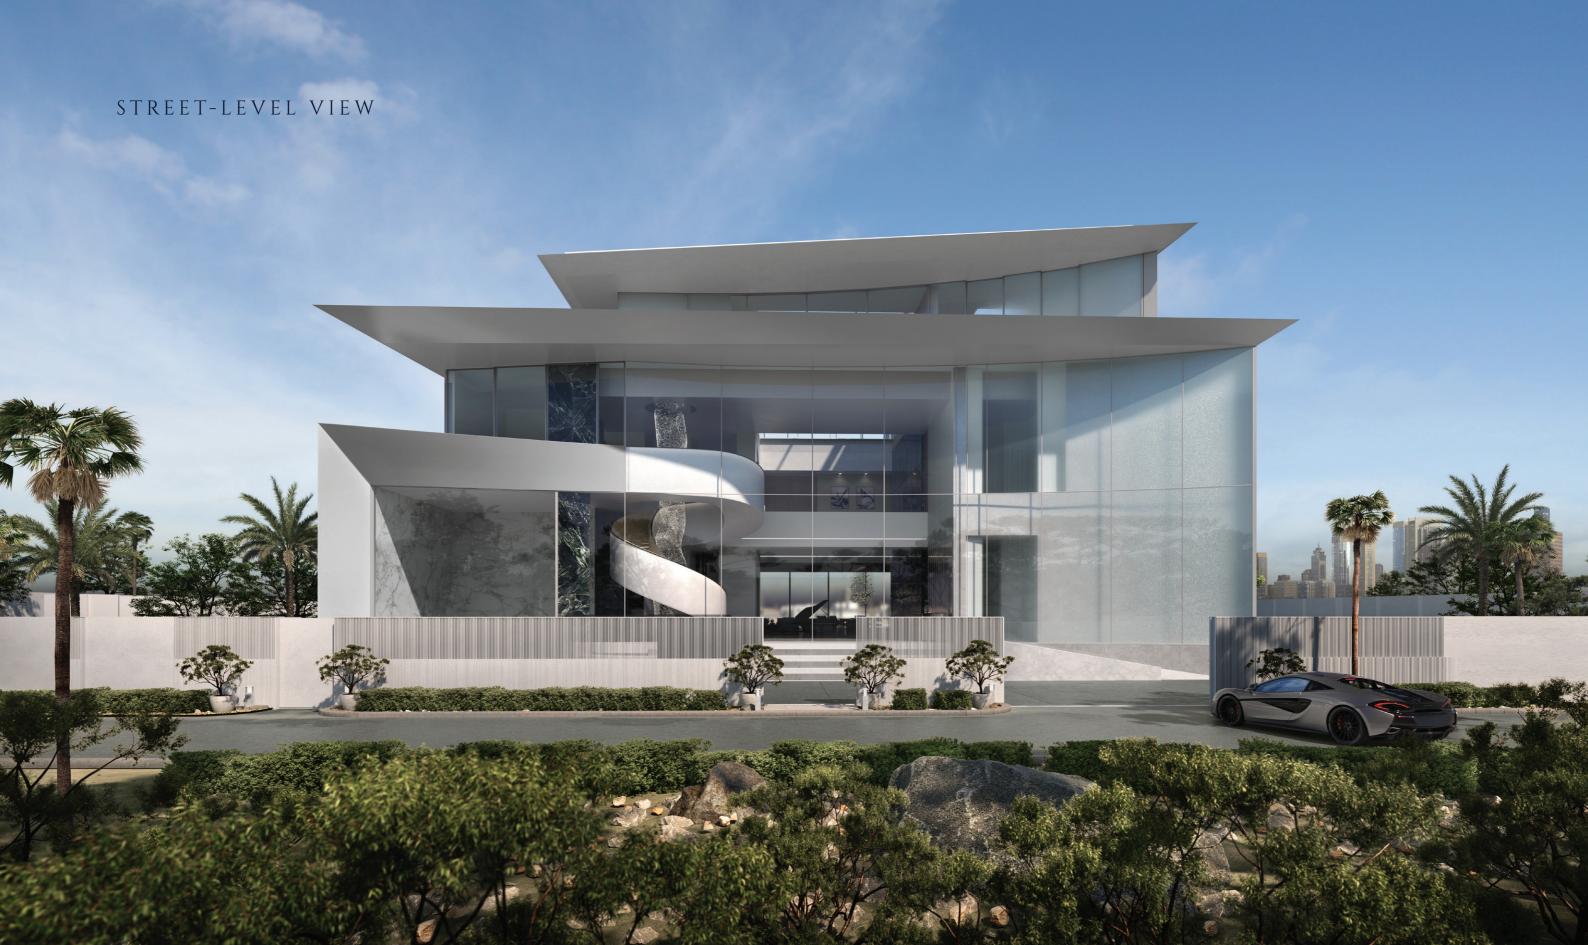

#### FACADE ENTRANCE MATERIALS

#### Vitrocsa TH+ - fixed Contemporary and minimal profile system for large size of the glazing surfaces.

GLASS - Fritted Glass
Bespoke fritted glass with the grading effect.

Caparol ETICS - Capatec system External Insulation Finish System in a Capastructure for White seamless finish. Vitrocsa TH+ - Pivot
Contemporary and minimal
profile system for large size of
the glazing pivot doors

#### Vitrocsa TH+ - fixed

Contemporary and minimal profile system for large size of the glazing surfaces. Thermal insulation and large surface areas.

Available in a 32mm double-glazed version, the Vitrocsa TH+ range is for sliding window surfaces of up to 18 m2, with scope for larger panes, depending on the supplier of the glass. The excellent insulating properties of the profiles, in combination with the glass, enable current low energy consumption standards to be met