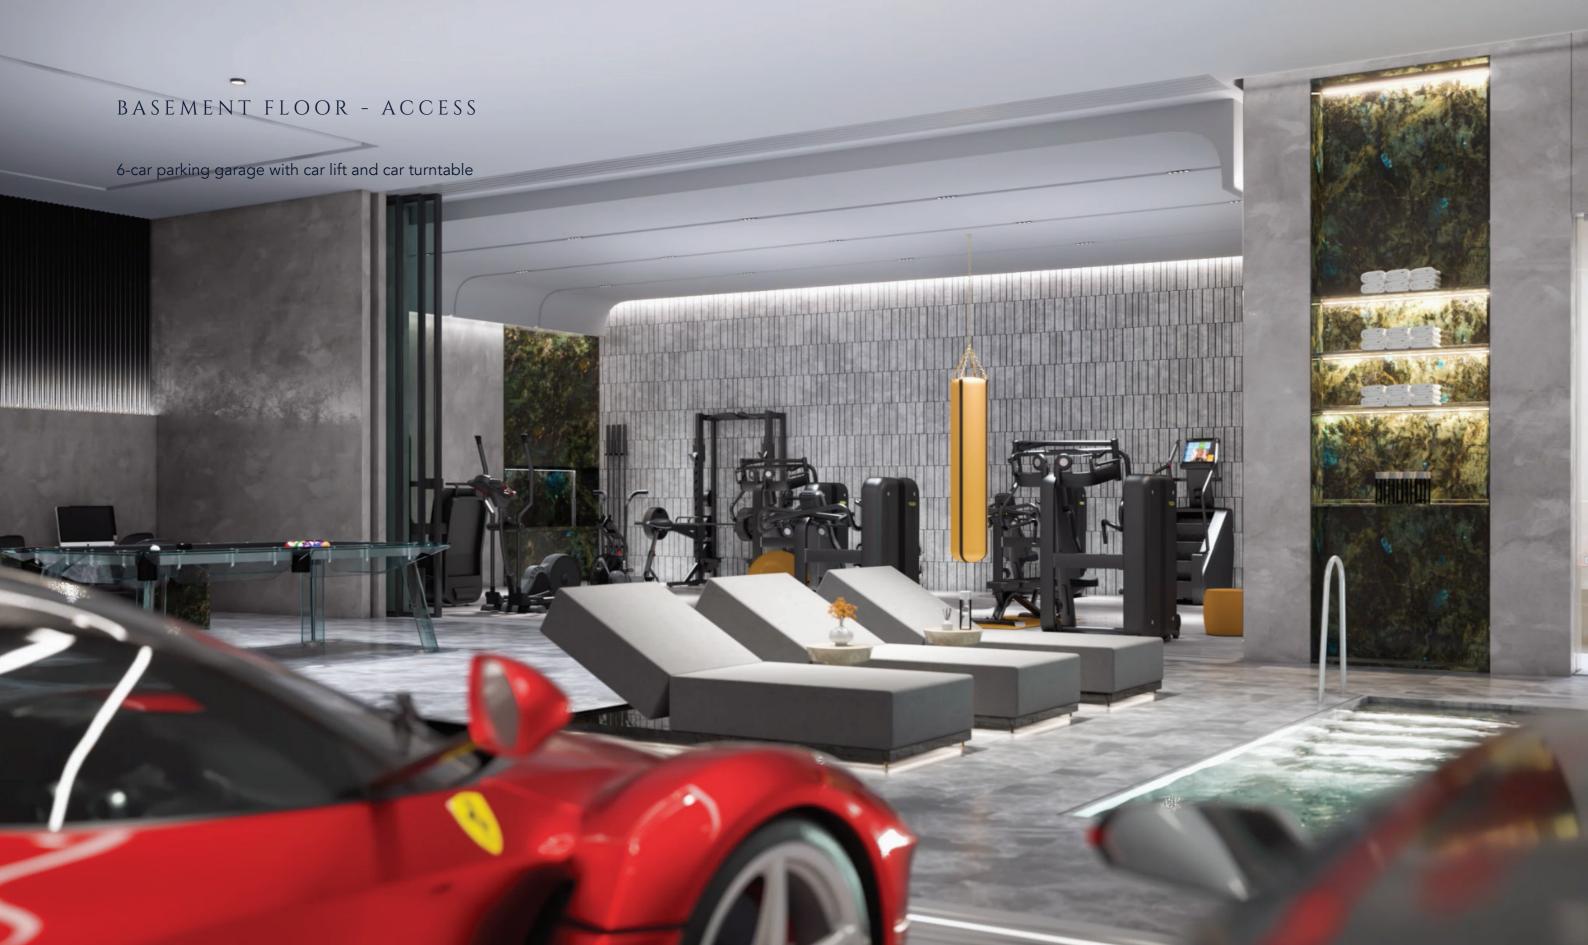

e with the architectural design, accentuating the double-height spaces and stunning volumes throughout the villa. This base aesthetic is enhanced with textures and colors of feature finishes, high-quality fittings, and features that are considered a harmonizing and enriching secondary palette to the base materials used throughout.





#### AREA SIZES

Plot area: 21,934 sq. ft Total villa area: 33,044 sq. ft

#### VILLA CONFIGURATION

Basement Floor Ground Floor First Floor Roof Floor

#### NUMBER OF BEDROOMS

7 ensuite bedrooms1 chef room4 staff rooms

#### CEILING HEIGHTS

Basement Floor ± 4000mm (Common Area) Ground Floor ± 4000mm (Common Area) First Floor ± 3350mm (Bedrooms & Walk-in closet) Roof Floor ± 3200mm (Seating & Dining Area)

### ANTICIPATED COMPLETION DATE

Q4 2024













#### BASEMENT FLOOR - FITNESS STUDIO



# BASEMENT FLOOR - CINEMA ROOM 8 to 10 fully-equipped cinema with acoustic fittings

























#### FACADE ENTRANCE MATERIALS

#### Vitrocsa TH+ - fixed Contemporary and minimal profile system for large size of the glazing surfaces.

GLASS - Fritted Glass
Bespoke fritted glass with the grading effect.



Caparol ETICS - Capatec system External Insulation Finish System in a Capastructure for White seamless finish. Vitrocsa TH+ - Pivot
Contemporary and minimal
profile system for large size of
the glazing pivot doors

#### Vitrocsa TH+ - fixed

Contemporary and minimal profile system for large size of the glazing surfaces. Thermal insulation and large surface areas.

Available in a 32mm double-glazed version, the Vitrocsa TH+ range is