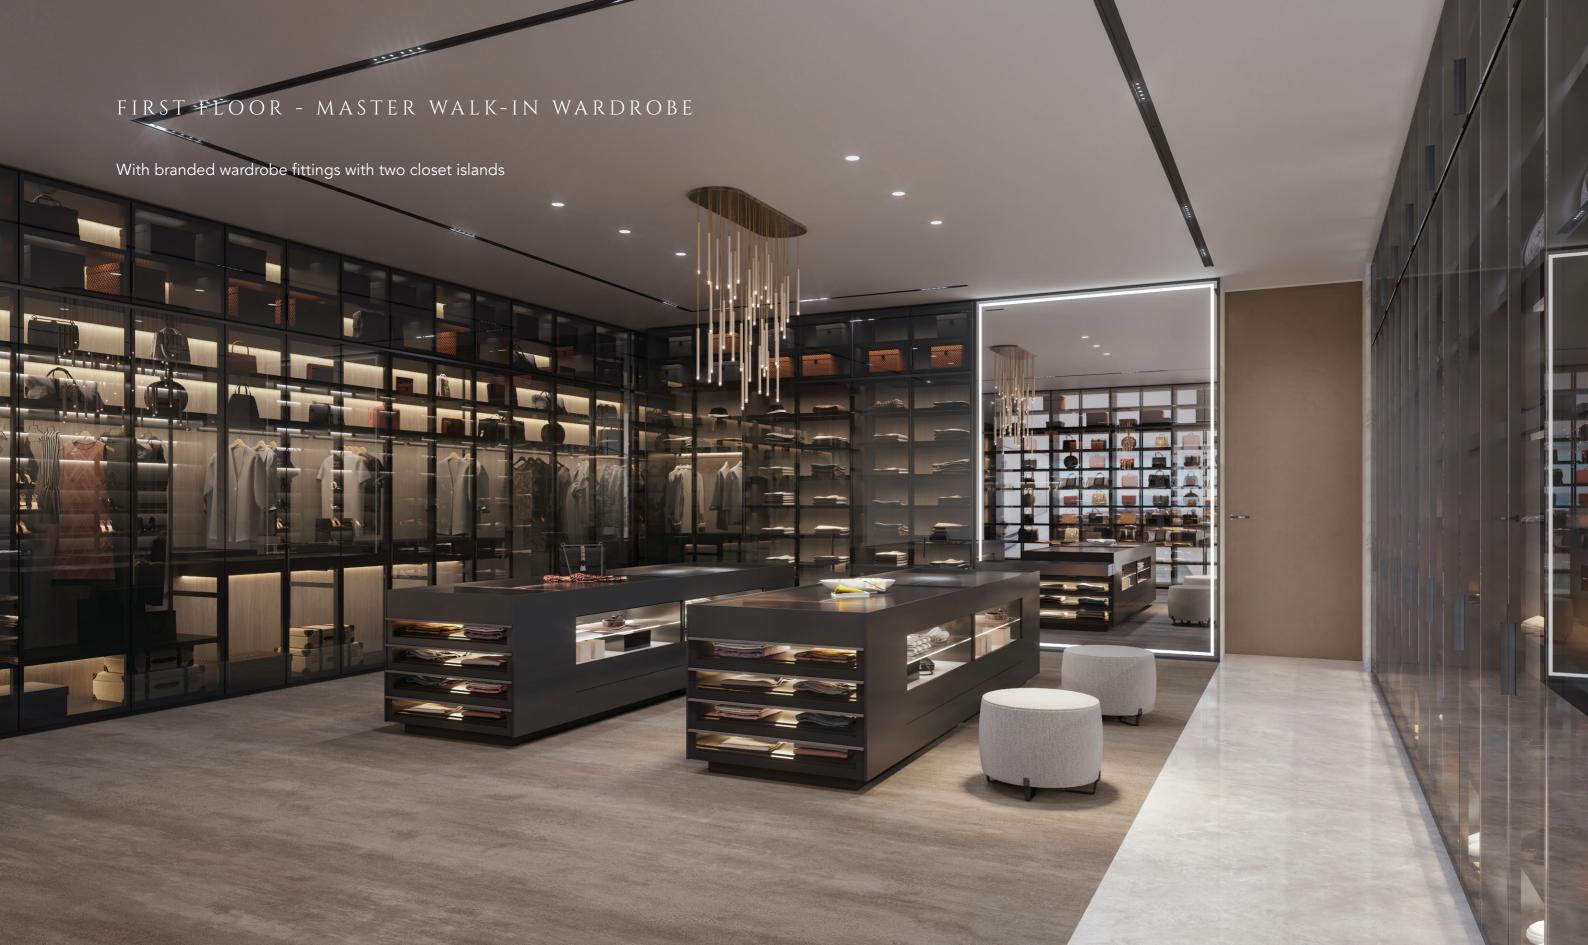

#### CEILING HEIGHTS

Basement Floor ± 4000mm (Common Area) Ground Floor ± 4000mm (Common Area) First Floor ± 3350mm (Bedrooms & Walk-in closet) Roof Floor ± 3200mm (Seating & Dining Area)