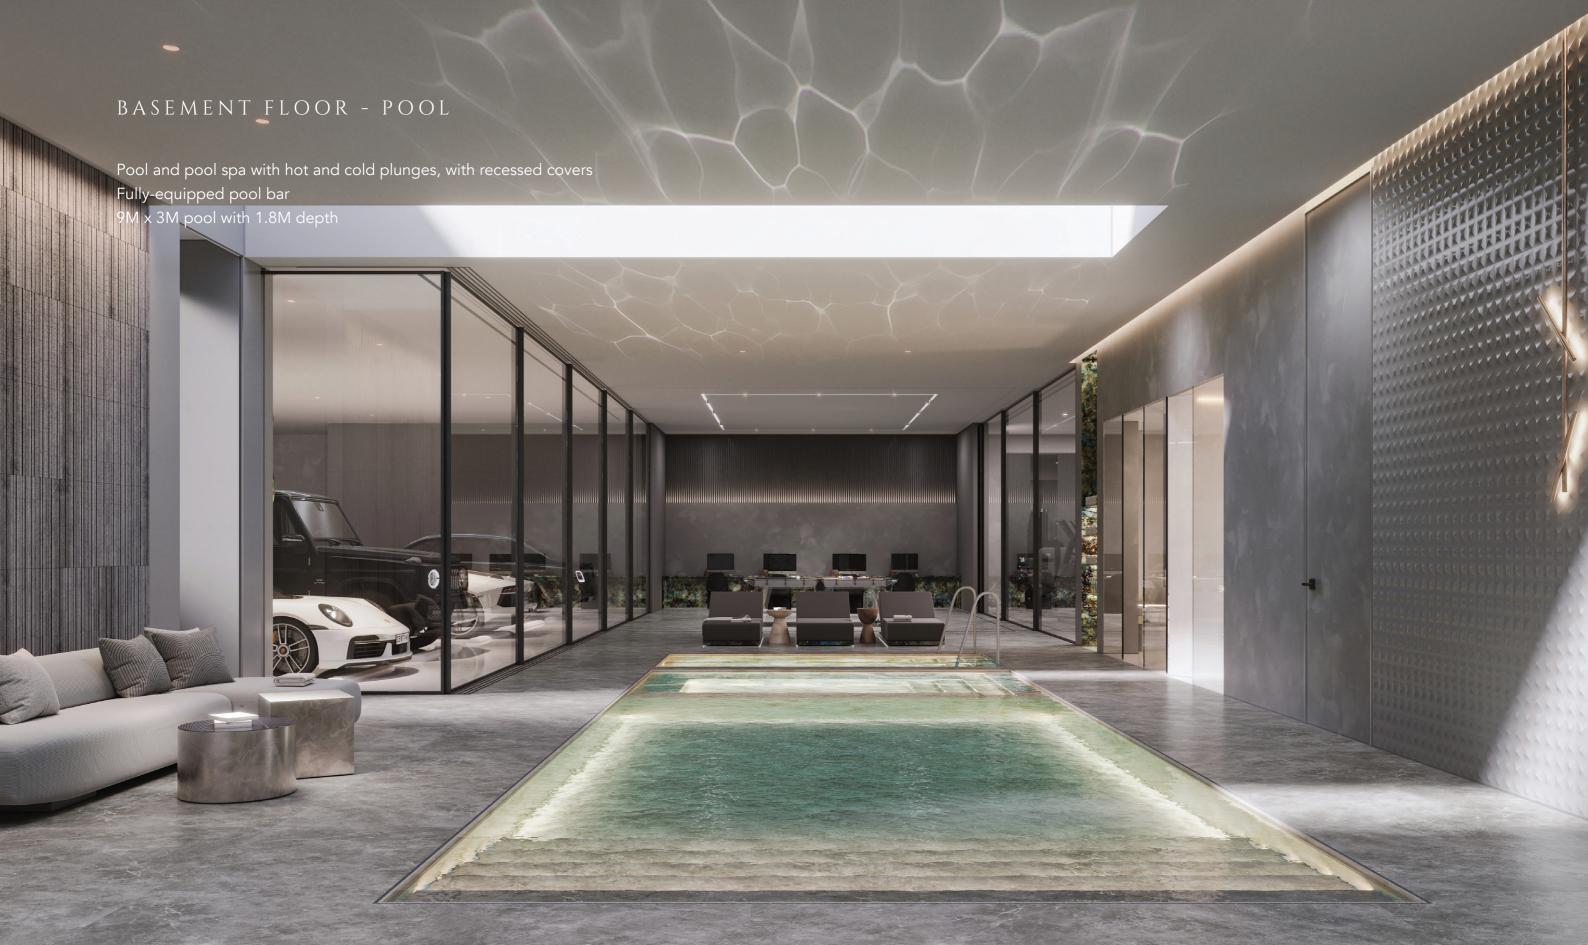

with the architectural design, accentuating the double-height spaces and stunning volumes throughout the villa. This base aesthetic is enhanced with textures and colors of feature finishes, high-quality fittings, and features that are considered a harmonizing and enriching secondary palette to the base materials used throughout.





#### AREA SIZES

Plot area: 21,934 sq. ft Total villa area: 33,044 sq. ft

#### VILLA CONFIGURATION

Basement Floor Ground Floor First Floor Roof Floor

#### NUMBER OF BEDROOMS

7 ensuite bedrooms1 chef room4 staff rooms

#### CEILING HEIGHTS

Basement Floor ± 4000mm (Common Area) Ground Floor ± 4000mm (Common Area) First Floor ± 3350mm (Bedrooms & Walk-in closet) Roof Floor ± 3200mm (Seating & Dining Area)

### ANTICIPATED COMPLETION DATE

Q4 2024













#### BASEMENT FLOOR - FITNESS STUDIO



# BASEMENT FLOOR - CINEMA ROOM 8 to 10 fully-equipped cinema with acoustic fittings

























#### FACADE ENTRANCE MATERIALS

#### Vitrocsa TH+ - fixed Contemporary and minimal profile system for large size of the glazing surfaces.

GLASS - Fritted Glass
Bespoke fritted glass with the grading effect.



Caparol ETICS - Capatec system External Insulation Finish System in a Capastructure for White seamless finish. Vitrocsa TH+ - Pivot
Contemporary and minimal
profile system for large size of
the glazing pivot doors

#### Vitrocsa TH+ - fixed

Contemporary and minimal profile system for large size of the glazing surfaces. Thermal insulation and large surface areas.

Available in a 32mm double-glazed version, the Vitrocsa TH+ range is fo