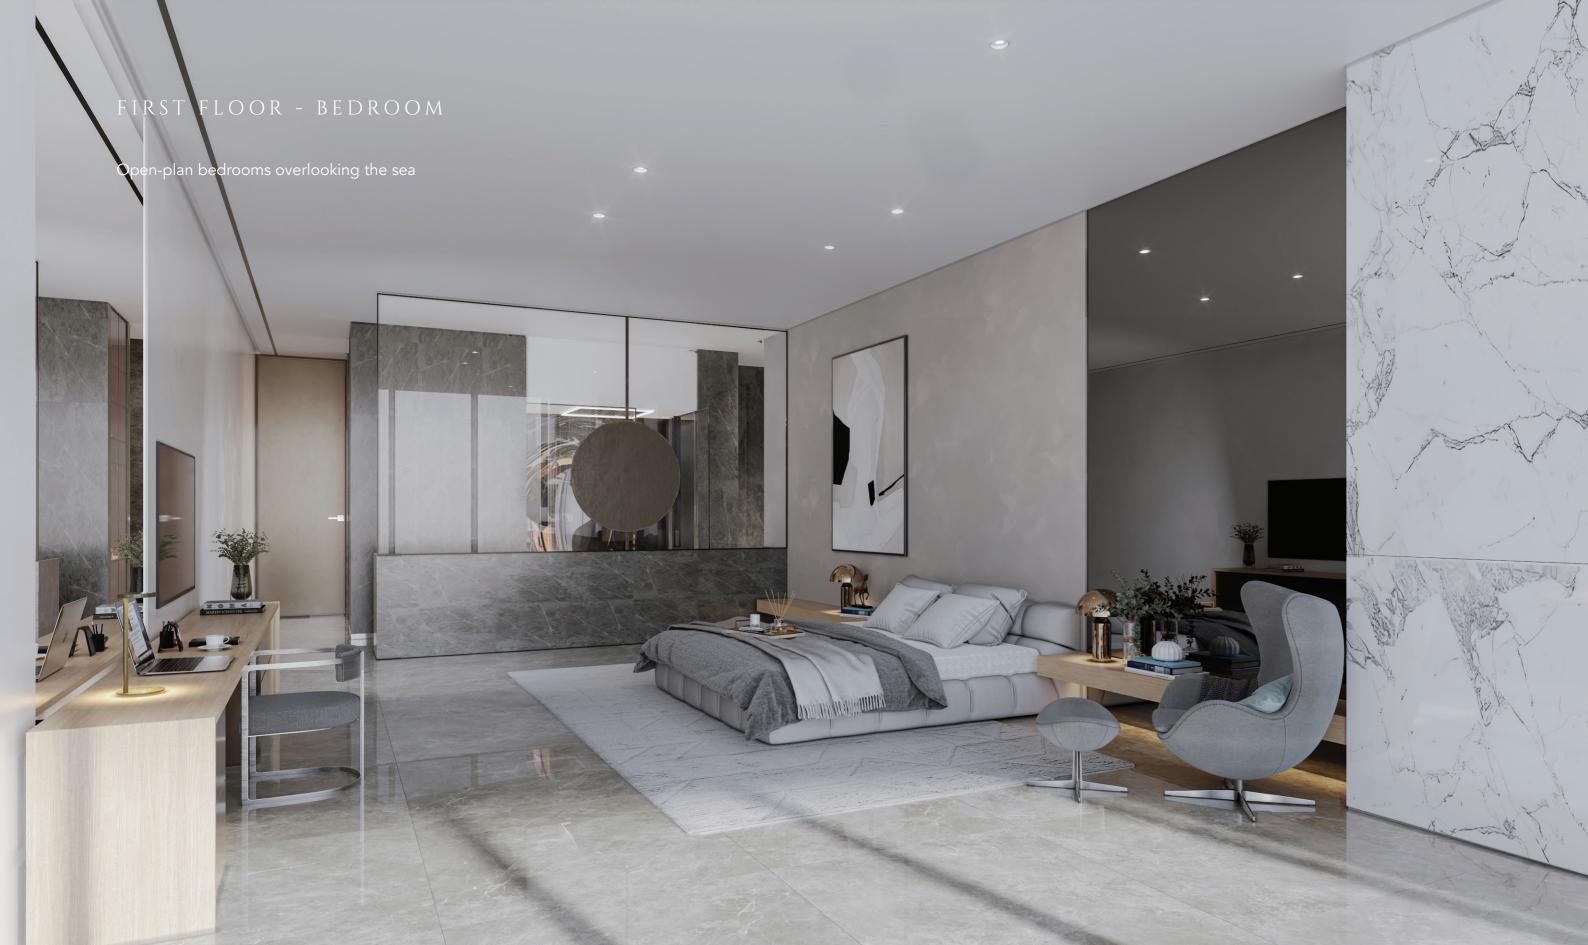

## ENRICHED TASTE & A HIGH-QUALITY LIFESTYLE

A modern beachside living inspired by seashell colors and soft forms, harmonize with sleek white spaces and palm trees.

The design of this beautiful villa is inspired by enriched taste and a high-quality lifestyle. The interior spaces are opulent, yet warm and welcoming. Each space is elegant and thoughtfully detailed, a clear representation of a unique and refined sumptuous residence.

This architecturally compelling villa infuses fashion, art, and trends. A minimalist light-colored yet textured base palette is used in line with the architectural design, accentuating the double-height spaces and stunning volumes throughout the villa. This base aesthetic is enhanced with textures and colors of feature finishes, high-quality fittings, and features that are considered a harmonizing and enriching secondary palette to the base materials used throughout.

#### CEILING HEIGHTS

Basement Floor ± 4000mm (Common Area) Ground Floor ± 4000mm (Common Area) First Floor ± 3350mm (Bedrooms & Walk-in closet) Roof Floor ± 3200mm (Seating & Dining Area)