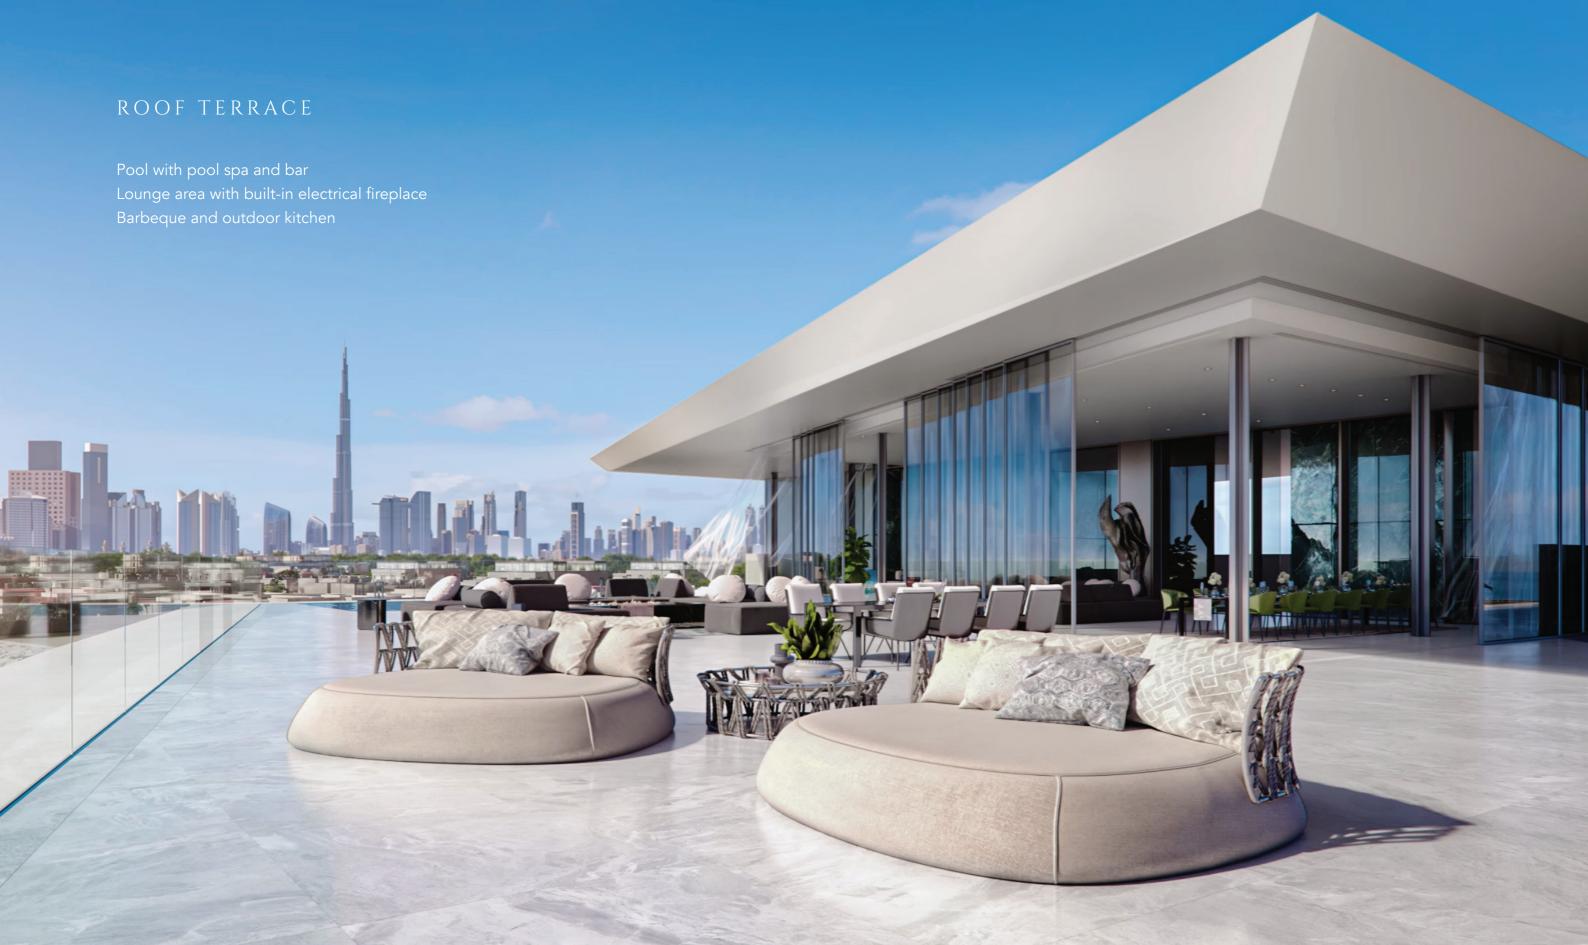

#### VILLA CONFIGURATION

Basement Floor Ground Floor First Floor Roof Floor

#### CEILING HEIGHTS

Basement Floor ± 4000mm (Common Area) Ground Floor ± 4000mm (Common Area) First Floor ± 3350mm (Bedrooms & Walk-in closet) Roof Floor ± 3200mm (Seating & Dining Area)