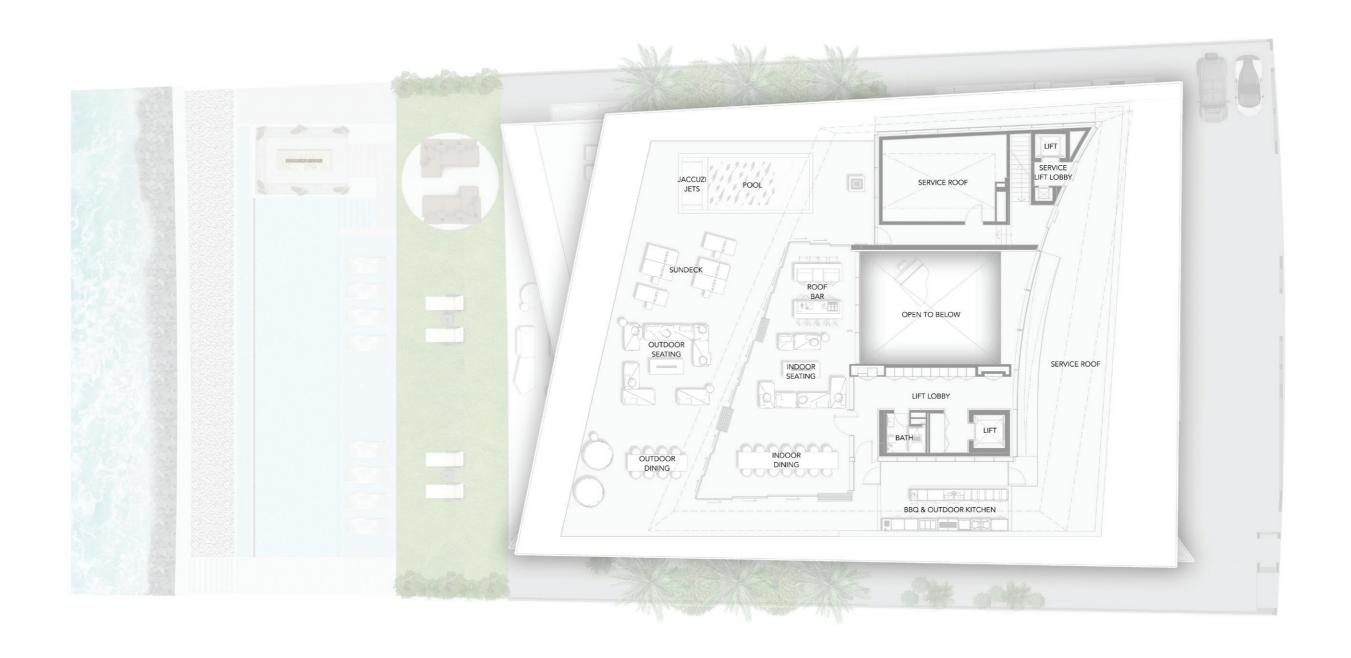

#### VILLA CONFIGURATION

Basement Floor Ground Floor First Floor Roof Floor

#### CEILING HEIGHTS

Basement Floor ± 4000mm (Common Area) Ground Floor ± 4000mm (Common Area) First Floor ± 3350mm (Bedrooms & Walk-in closet) Roof Floor ± 3200mm (Seating & Dining Area)