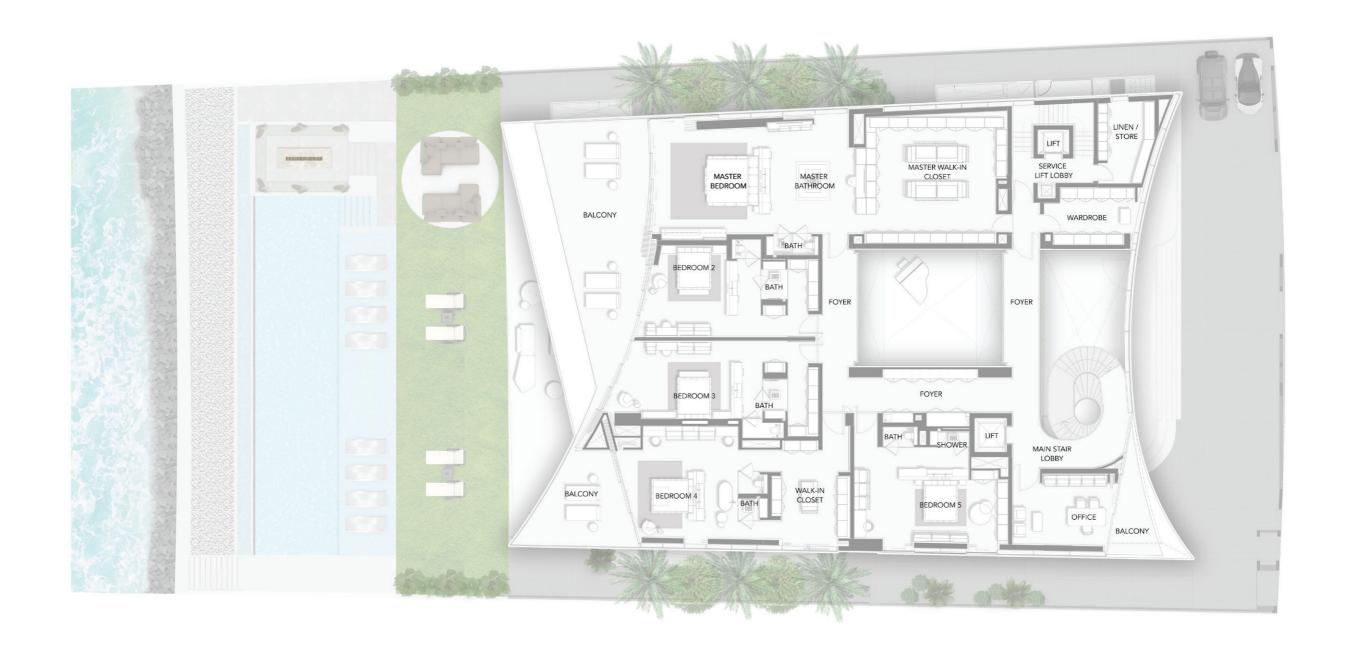

#### VILLA CONFIGURATION

Basement Floor Ground Floor First Floor Roof Floor

#### NUMBER OF BEDROOMS

7 ensuite bedrooms1 chef room4 staff rooms

#### CEILING HEIGHTS

Basement Floor ± 4000mm (Common Area) Ground Floor ± 4000mm (Common Area) First Floor ± 3350mm (Bedrooms & Walk-in closet) Roof Floor ± 3200mm (Seating & Dining Area)