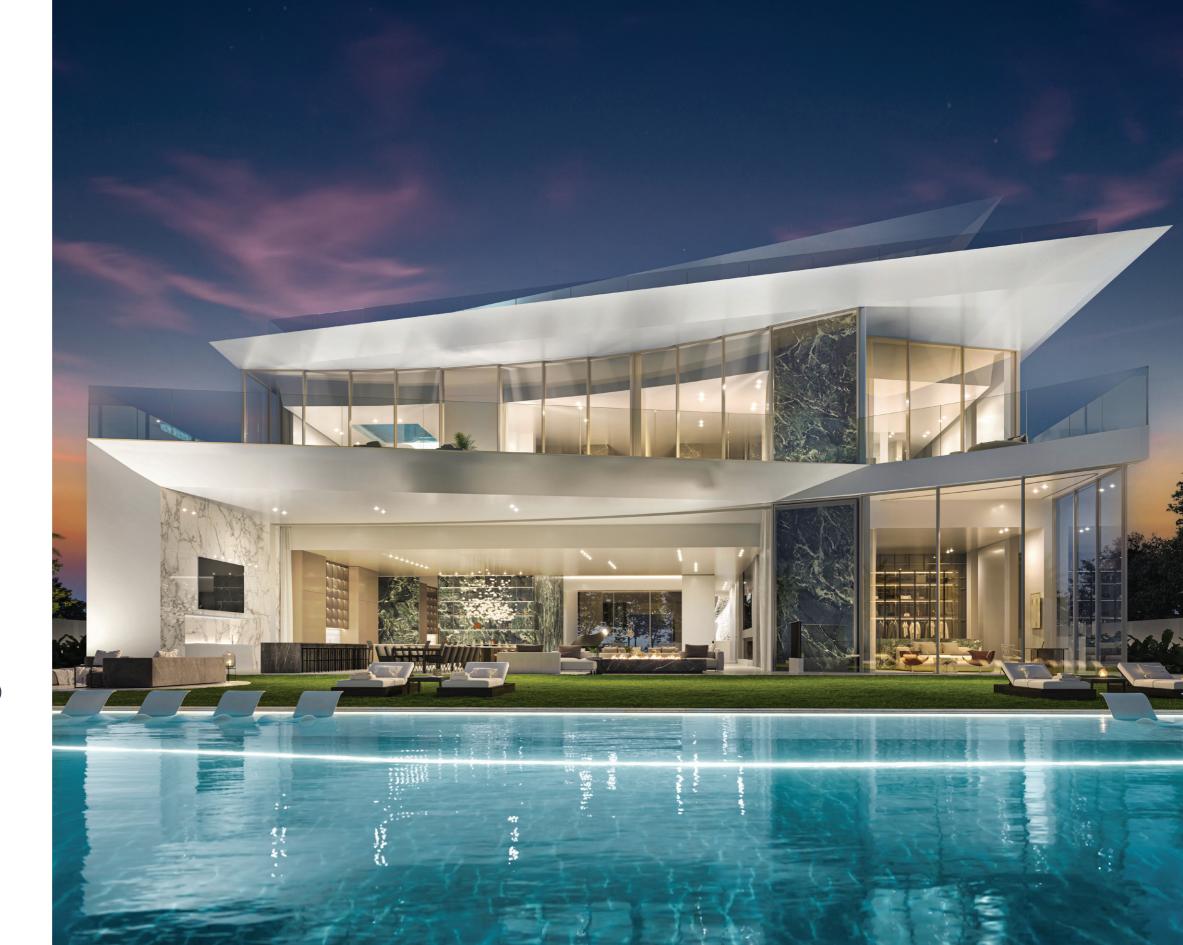

## ENRICHED TASTE & A HIGH-QUALITY LIFESTYLE

A modern beachside living inspired by seashell colors and soft forms, harmonize with sleek white spaces and palm trees.

The design of this beautiful villa is inspired by enriched taste and a high-quality lifestyle. The interior spaces are opulent, yet warm and welcoming. Each space is elegant and thoughtfully detailed, a clear representation of a unique and refined sumptuous residence.

This architecturally compelling villa infuses fashion, art, and trends. A minimalist light-colored yet textured base palette is used in line with the architectural design, accentuating the double-height spaces and stunning volumes throughout the villa. This base aesthetic is enhanced with textures and colors of feature finishes, high-quality fittings, and features that are considered a harmonizing and enriching secondary palette to the base materials used throughout.

#### AREA SIZES

Plot area: 21,934 sq. ft Total villa area: 33,044 sq. ft