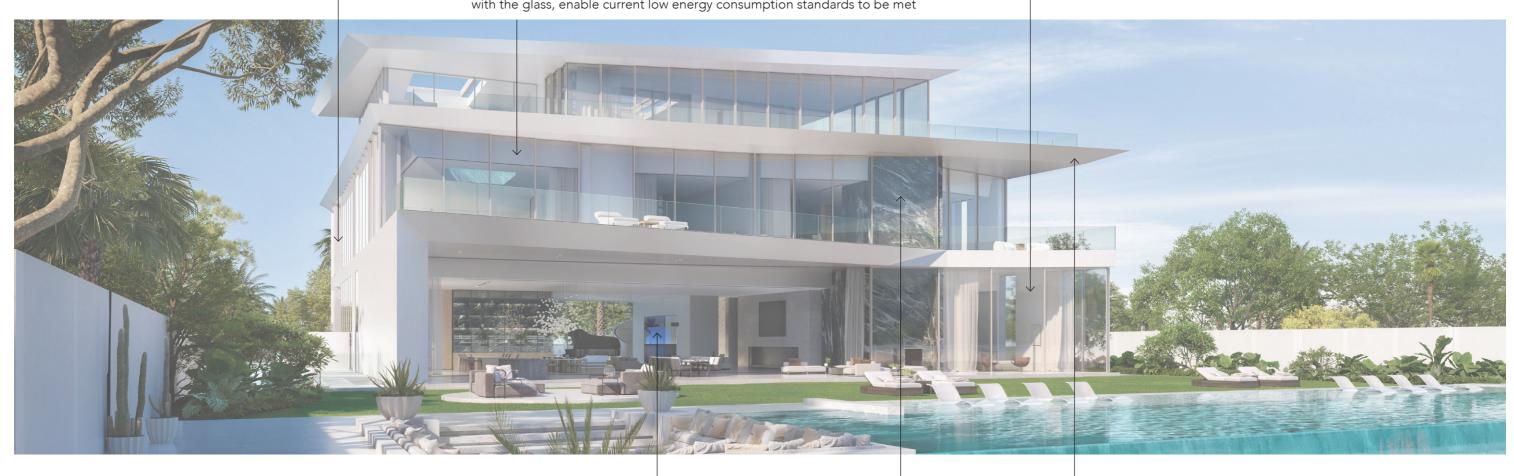

#### FACADE BACK DECK MATERIALS

#### Caparol ETICS - Capatec system External Insulation Finish

System in a Capastructure for White seamless finish.

#### Vitrocsa TH+ - fixed

Contemporary and minimal profile system for large size of the glazing surfaces. Thermal insulation and large surface areas

Available in a 32mm double-glazed version, the Vitrocsa TH+ range is for sliding window surfaces of up to 18 m2, with scope for larger panes, depending on the supplier of the glass. The excellent insulating properties of the profiles, in combination with the glass, enable current low energy consumption standards to be met

#### Vitrocsa TH+ - sliding

Contemporary and minimal profile system for the Sliding and pocket sliding configurations. Contemporary and minimal profile system for large size of the glazing surfaces. Thermal insulation and large surface areas. Motorization for numerous number of panels.

#### Vitrocsa TH+ - Curved Sliding

Contemporary and minimal profile system for the Curved Sliding and pocket sliding configurations. Motorisation available for up to 3 panels. Vitrocsa is currently developing motorisation for the higher number of sliding curved panels.