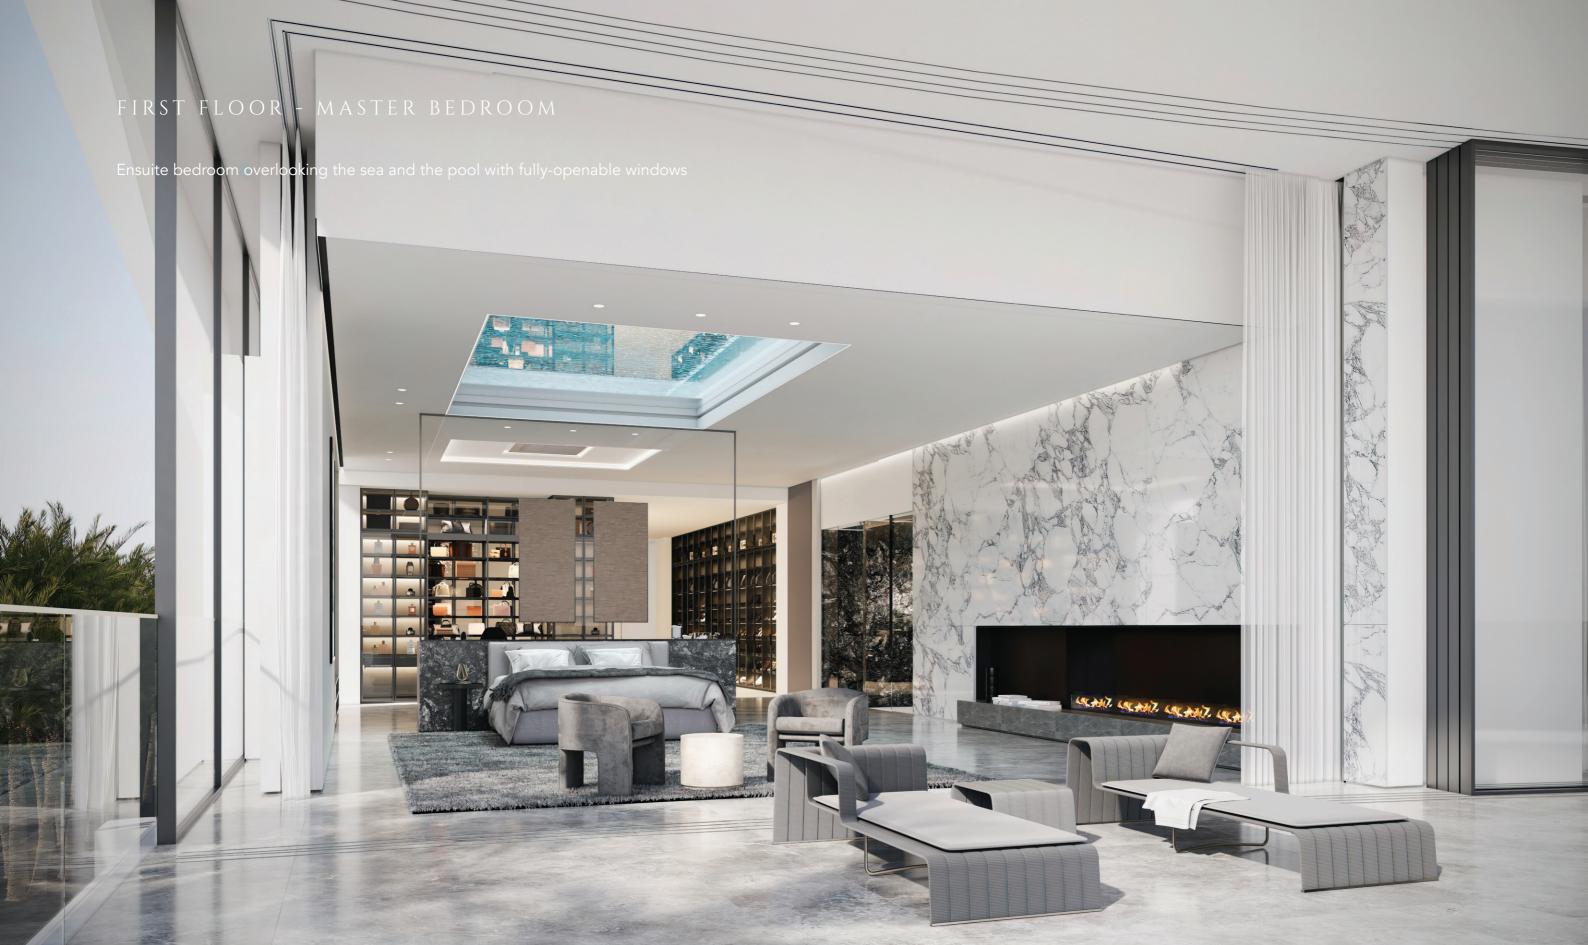

#### CEILING HEIGHTS

Basement Floor ± 4000mm (Common Area) Ground Floor ± 4000mm (Common Area) First Floor ± 3350mm (Bedrooms & Walk-in closet) Roof Floor ± 3200mm (Seating & Dining Area)