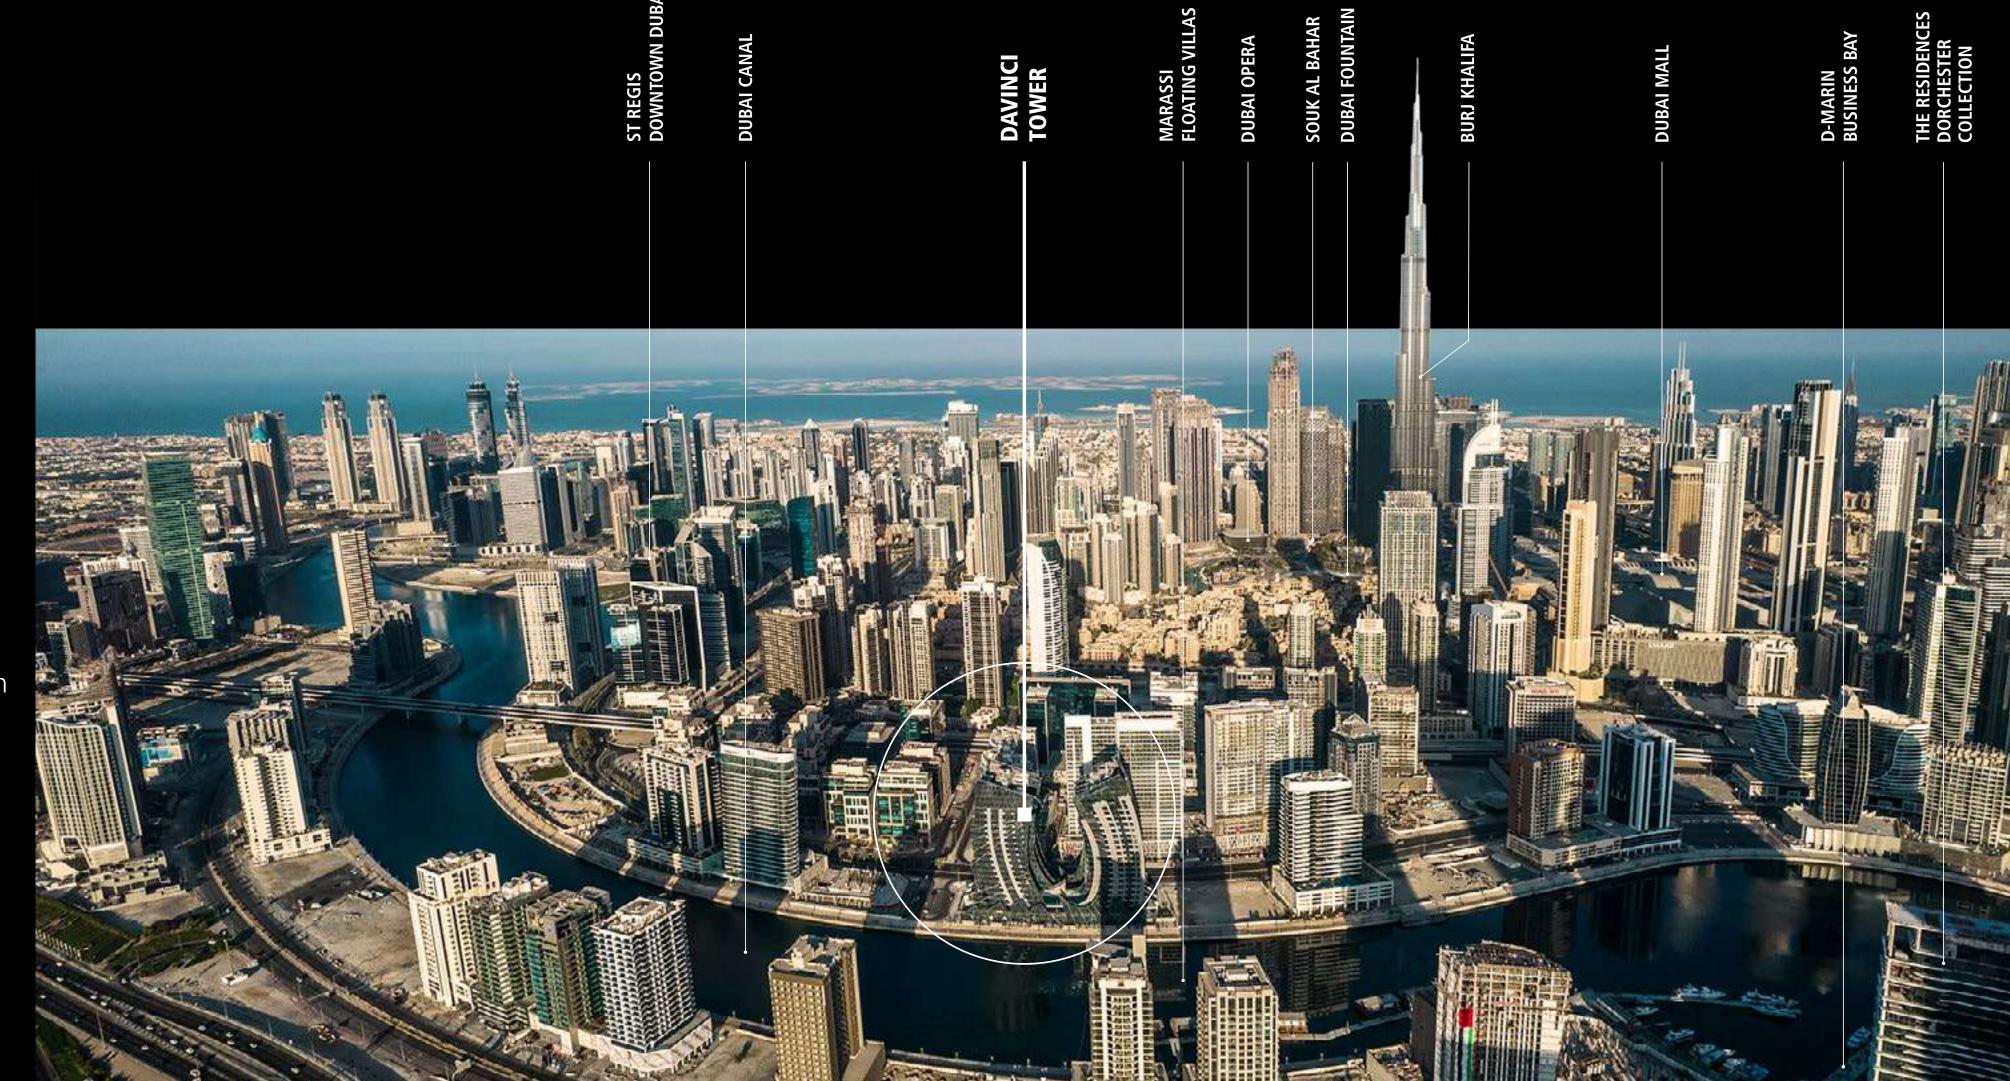

### LOCATION

DIRECTLY ON

THE DUBAI CANAL

A 3.2 Km-long tourist landmark

5 MINUTES

#### THE DUBAI MALL

The world's largest retail & entertainment destination

4 MINUTES

#### THE DUBAI FOUNTAIN

The world's tallest performing fountain with a captivating water, music & light spectacle

7 MINUTE

### **BURJ KHALIFA**

The world's tallest building

7 MINUTES

### THE DUBAI OPERA

2000 seat multi-format venue

### BREATHTAKING views

The building sits in a strategic position, letting you enjoy the best of Dubai's panoramas. On the South-East side you can indulge in the soothing view of water, with the Canal, the floating villas and the Business Bay at your feet. On the North side, the Burj Khalifa stands just outside of your window.