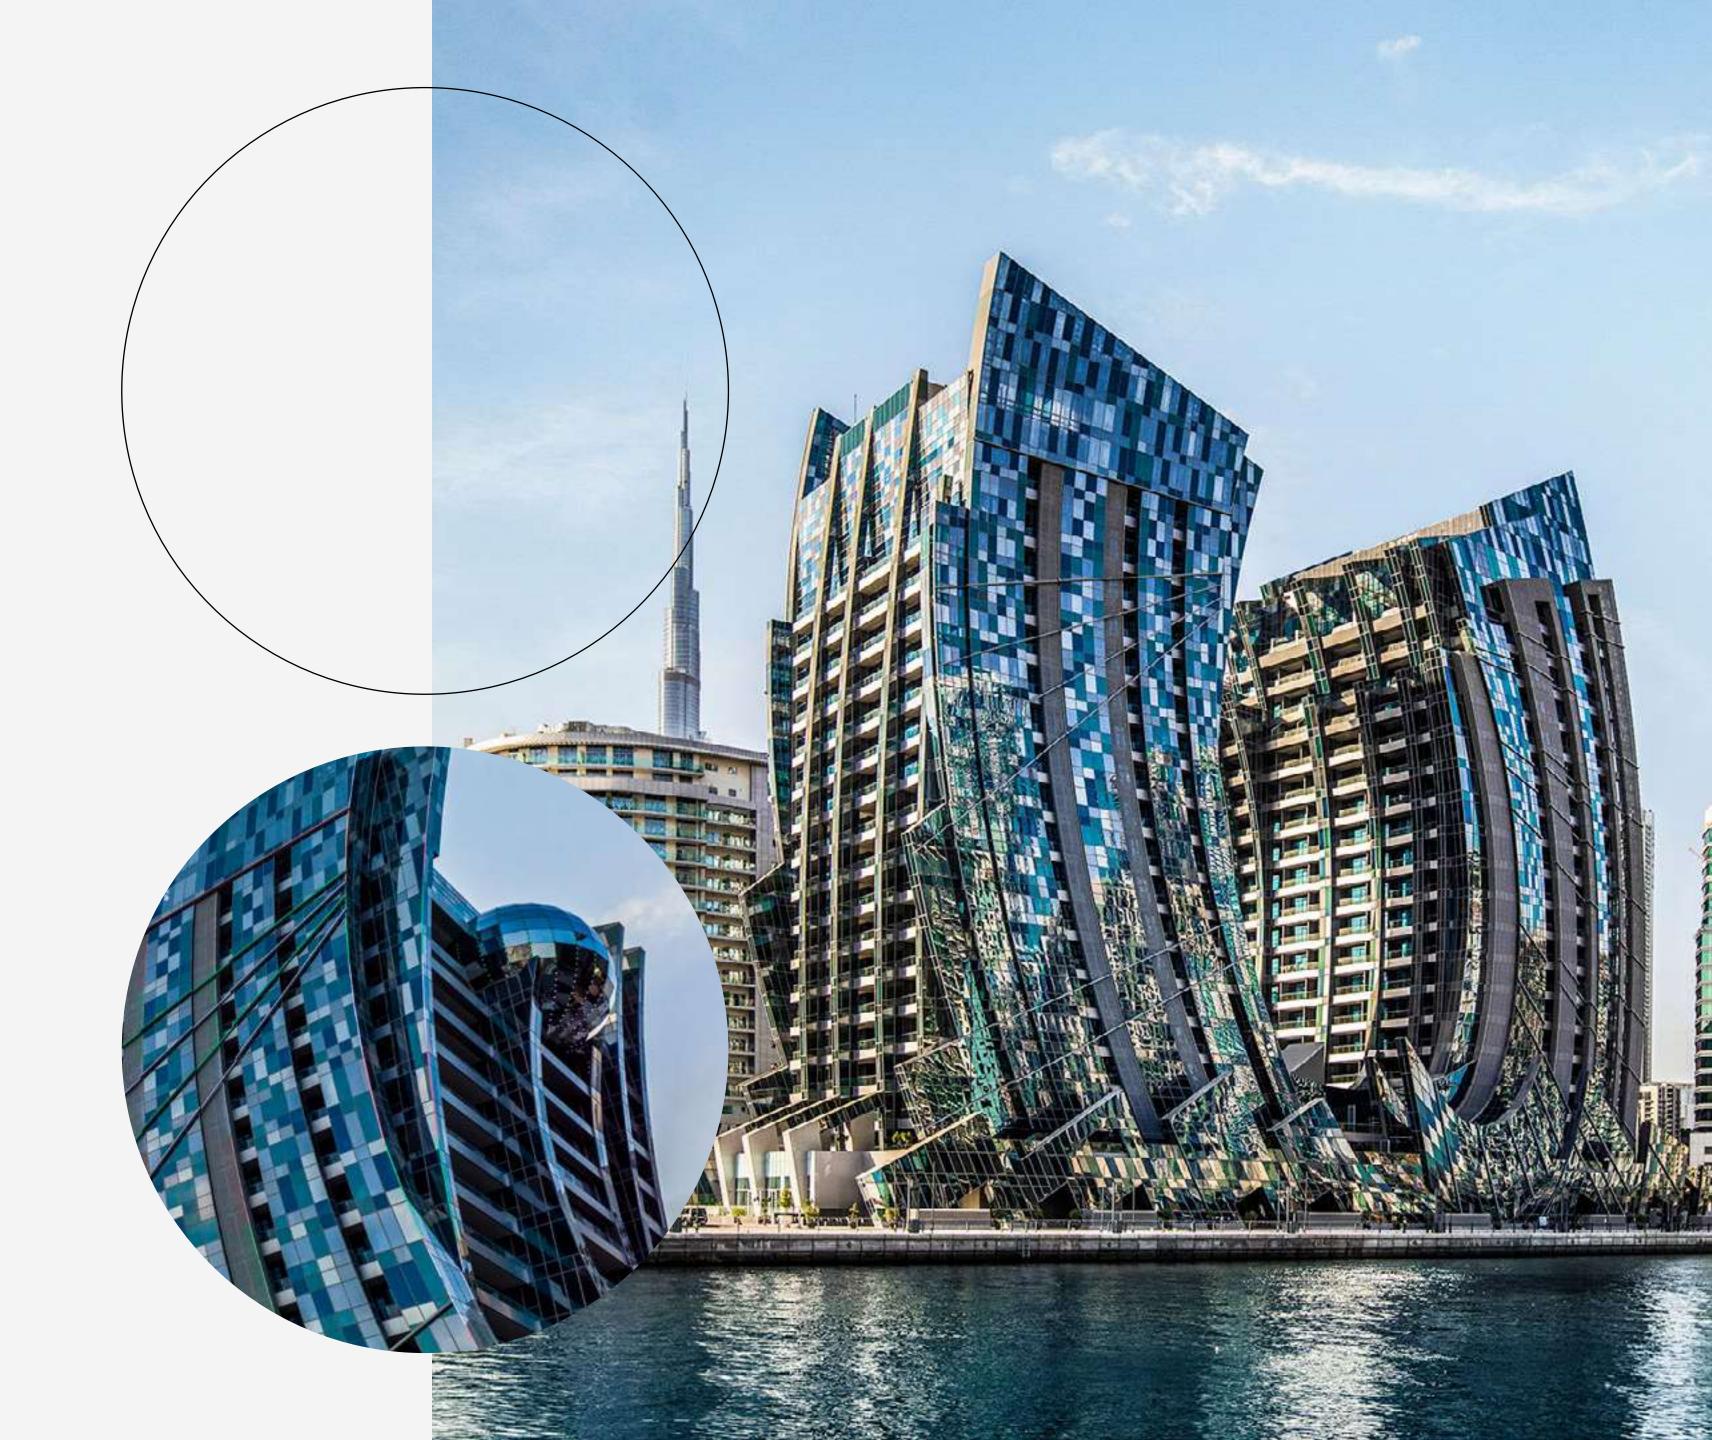

# THE SHAPE OF speed

Pagani's first residences ever are brought to life in a unique tower. The building design is one that makes your head turn: the instability of lines, a strong uneven approach, transparency and hidden balances create a dynamic effect like no other in the surroundings. But it's when you get closer that you discover the pearl, an incredible suspended sphere that defies gravity. The tower is a true geometric symphony of perfection with 19 floors of residential masterpieces, 3 basement levels and a majestic ground floor.

Dubai is likely becoming the art capital of the 21st century. Home to the most prominent exhibitions, fashion shows, arts and cultural events, DaVinci Tower sits at the heart of it all.

The building is directly by the Dubai Canal, overlooking the world's tallest building Burj Khalifa and a stone throw away from Marasi Business Bay. A prime location filled with a unique mix of aesthetic residential and commercial towers, attracting the most affluent people from around the world.

### BREATHTAKING views

The building sits in a strategic position, letting you enjoy the best of Dubai's panoramas. On the South-East side you can indulge in the soothing view of water, with the Canal, the floating villas and the Business Bay at your feet. On the North side, the Burj Khalifa stands just outside of your window.