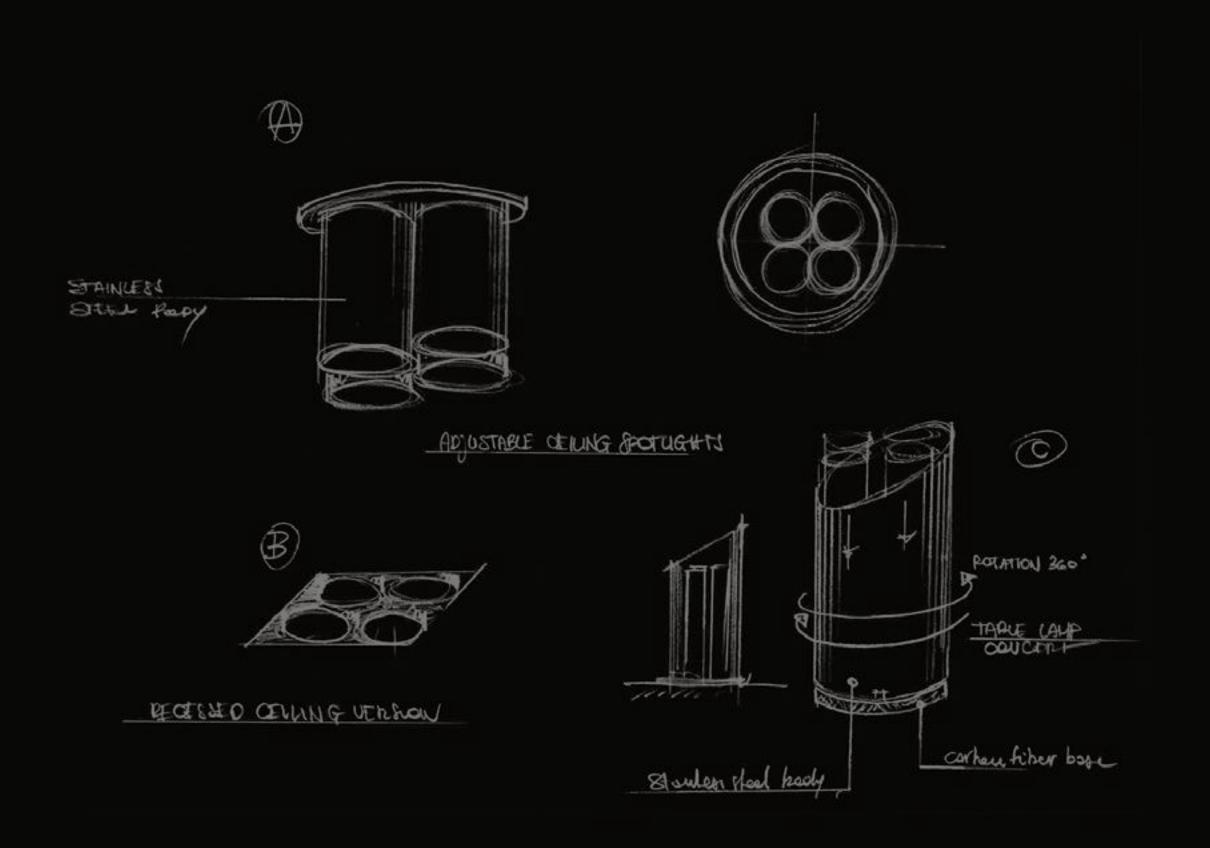

### THE STEEL ATRIUM

### Beauty IS A SHARP BLADE

Inspired by the sinuous curves of Pagani Design, the Steel Atrium represents the epitome of art and luxury. From the moment you walk in, you are are plunged in a masterpiece made of stainless steel, carbon fibers, lush leather and kinetic chandeliers, where the beauty of engineering evokes the most prestigious lifestyle.