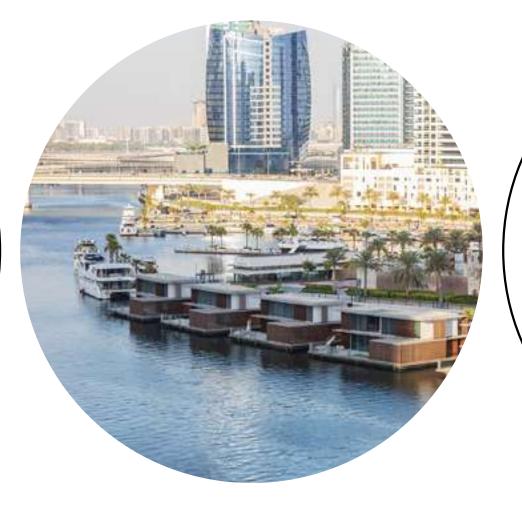

### BREATHTAKING views

The building sits in a strategic position, letting you enjoy the best of Dubai's panoramas. On the South-East side you can indulge in the soothing view of water, with the Canal, the floating villas and the Business Bay at your feet. On the North side, the Burj Khalifa stands just outside of your window.