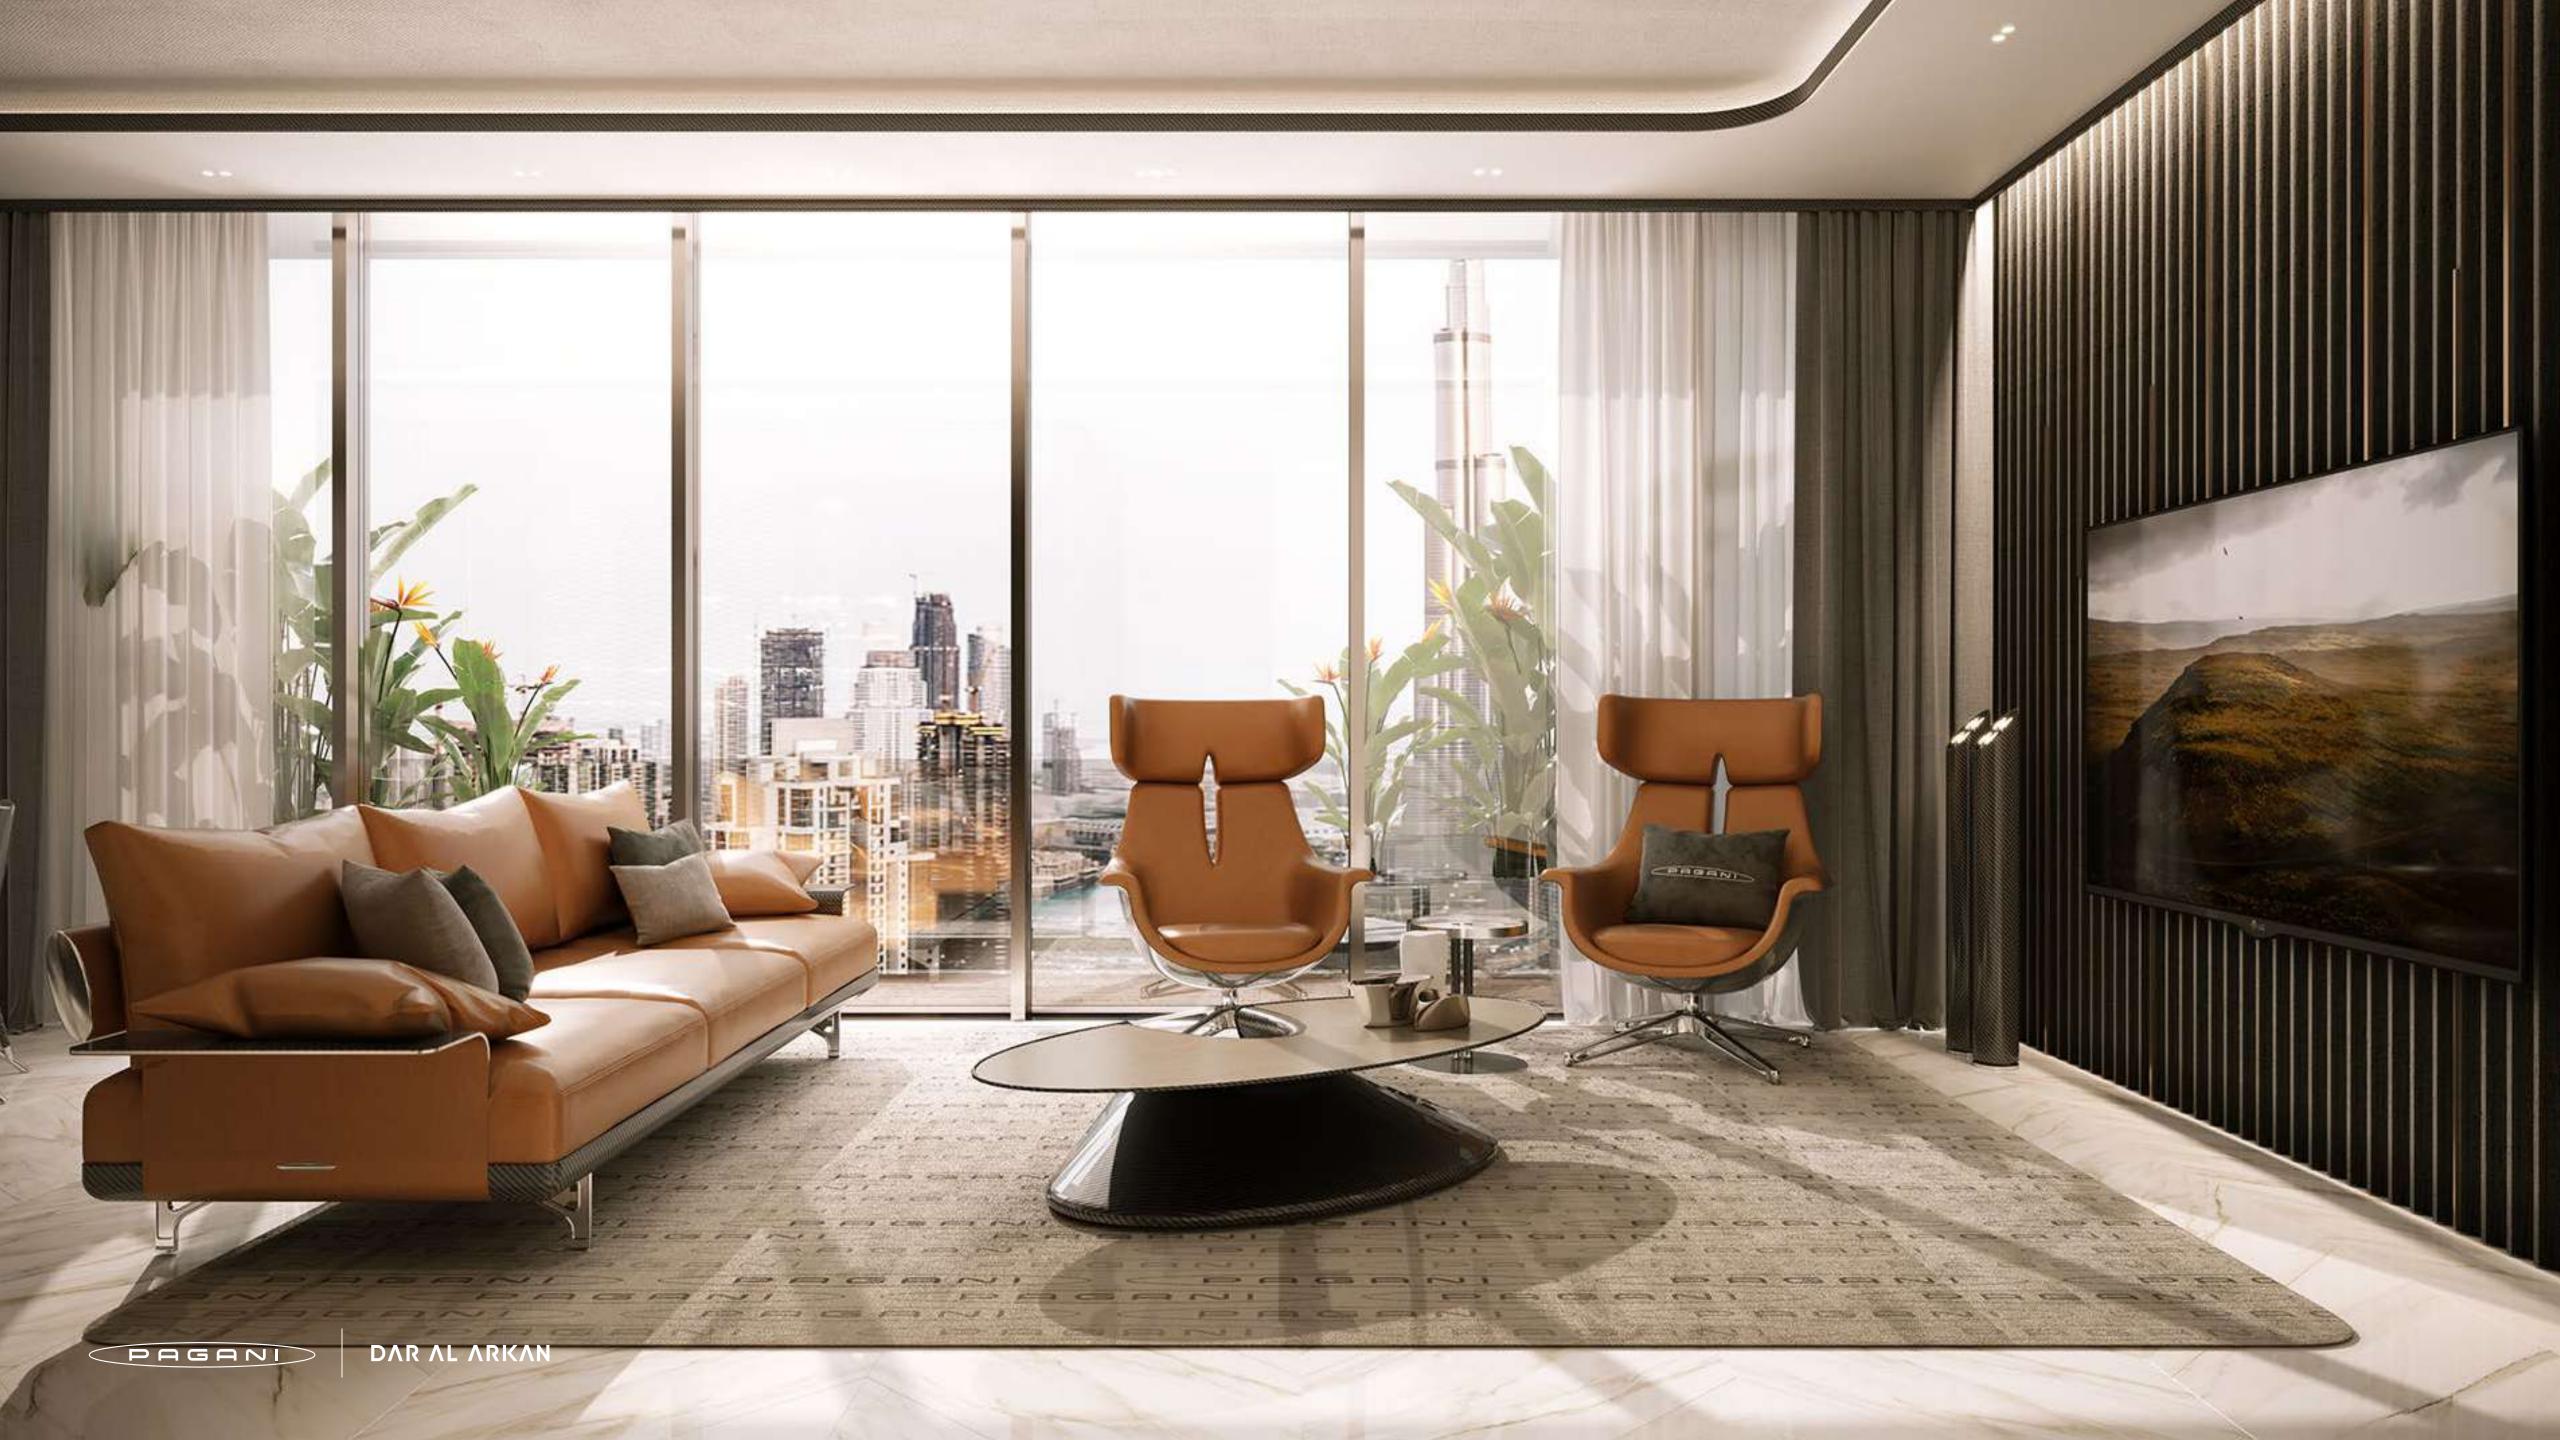

# LIVING above luxury

For the first time in the world, Pagani's essence takes the shape of a living space: DaVinci Tower is a residential building in downtown Dubai with interiors designed by Pagani. Every detail is crafted to obsession, every material is of the finest quality, every line is designed with taste and harmony, resulting in the unique experience of inhabiting a masterpiece.

## ART ELEVATES life

The magnificent residences set new standards for human living. The expansive 2 - 4 bedroom marble homes are designed with private outdoor spaces and open flowing light-filled interiors, with panoramic views of the canal and Downtown Dubai.

### Beauty IS A SHARP BLADE

Inspired by the sinuous curves of Pagani Design, the Steel Atrium represents the epitome of art and luxury. From the moment you walk in, you are are plunged in a masterpiece made of stainless steel, carbon fibers, lush leather and kinetic chandeliers, where the beauty of engineering evokes the most prestigious lifestyle.