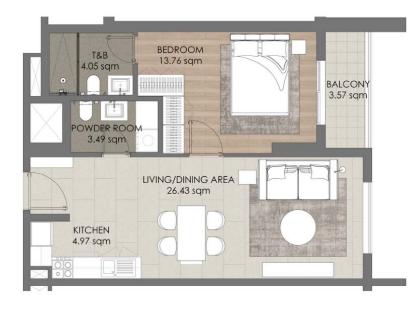

#### 1 BEDROOM APARTMENT TYPE 4

FLOORS: 2 TO 25, 28 TO 46 INTERIOR AREA: 373 SQ. FT. BALCONY AREA: 63 SQ. FT. NET AREA: 436 SQ. FT.

FLOORS: 2 TO 25, 28 TO 46 INTERIOR AREA: 373 SQ. FT. BALCONY AREA: 63 SQ. FT. NET AREA: 436 SQ. FT.

All pictures, plans, layouts, information, data and details included in this brochure are indicative only and may change at any time in accordance with the final designs of the project, regulatory approvals and planning permissions.