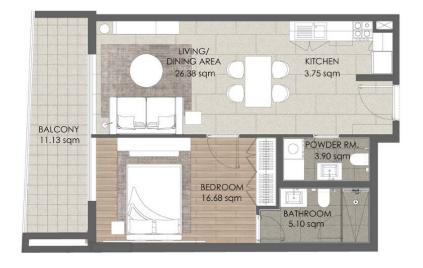

#### 1 BEDROOM APARTMENT TYPE 2

FLOORS: 2 TO 25, 28 TO 46 INTERIOR AREA: 373 SQ. FT. BALCONY AREA: 63 SQ. FT. NET AREA: 436 SQ. FT.

FLOORS: 2 TO 25, 28 TO 46 INTERIOR AREA: 373 SQ. FT. BALCONY AREA: 63 SQ. FT. NET AREA: 436 SQ. FT.

All pictures, plans, layouts, information, data and details included in this brochure are indicative only and may change at any time in accordance with the final designs of the project, regulatory approvals and planning permissions.