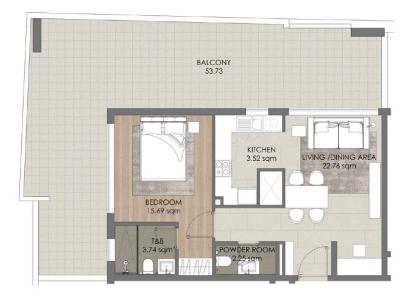

#### 1 BEDROOM APARTMENT TYPE 2

FLOORS: 2 TO 25, 28 TO 46 INTERIOR AREA: 373 SQ. FT. BALCONY AREA: 63 SQ. FT. NET AREA: 436 SQ. FT.

FLOORS: 2 TO 25, 28 TO 46 INTERIOR AREA: 373 SQ. FT. BALCONY AREA: 63 SQ. FT. NET AREA: 436 SQ. FT.

All pictures, plans, layouts, information, data and details included in this brochure are indicative only and may change at any time in accordance with the final designs of the project, regulatory approvals and planning permissions.