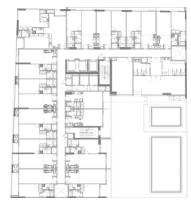

#### 1 BEDROOM APARTMENT TYPE 6

FLOORS: 2 TO 25, 28 TO 46 INTERIOR AREA: 373 SQ. FT. BALCONY AREA: 63 SQ. FT. NET AREA: 436 SQ. FT.

FLOORS: 2 TO 25, 28 TO 46 INTERIOR AREA: 373 SQ. FT. BALCONY AREA: 63 SQ. FT. NET AREA: 436 SQ. FT.

All pictures, plans, layouts, information, data and details included in this brochure are indicative only and may change at any time in accordance with the final designs of the project, regulatory approvals and planning permissions.