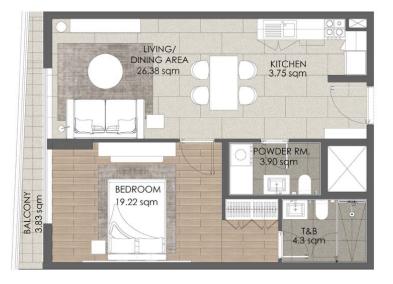

## STUDIO APARTMENT TYPE 1

# STUDIO APARTMENT TYPE 2

FLOORS: 2 TO 25, 28 TO 46 INTERIOR AREA: 373 SQ. FT. BALCONY AREA: 63 SQ. FT. NET AREA: 436 SQ. FT.

FLOORS: 2 TO 25, 28 TO 46 INTERIOR AREA: 373 SQ. FT. BALCONY AREA: 63 SQ. FT. NET AREA: 436 SQ. FT.

All pictures, plans, layouts, information, data and details included in this brochure are indicative only and may change at any time in accordance with the final designs of the project, regulatory approvals and planning permissions.

FLOORS: 2 TO 25, 28 TO 46 INTERIOR AREA: 373 SQ. FT. BALCONY AREA: 63 SQ. FT. NET AREA: 436 SQ. FT.

All pictures, plans, layouts, information, data and details included in this brochure are indicative only and may change at any time in accordance with the final designs of the project, regulatory approvals and planning permissions.