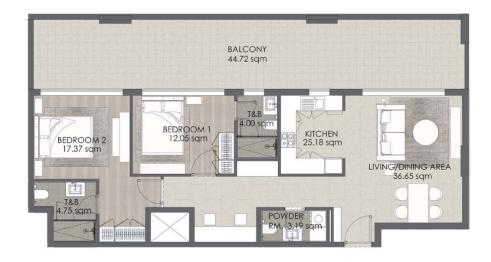

#### 2 BEDROOM APARTMENT TYPE 2

FLOORS: 2 TO 25, 28 TO 46 INTERIOR AREA: 373 SQ. FT. BALCONY AREA: 63 SQ. FT. NET AREA: 436 SQ. FT.

FLOORS: 2 TO 25, 28 TO 46 INTERIOR AREA: 373 SQ. FT. BALCONY AREA: 63 SQ. FT. NET AREA: 436 SQ. FT.

All pictures, plans, layouts, information, data and details included in this brochure are indicative only and may change at any time in accordance with the final designs of the project, regulatory approvals and planning permissions.