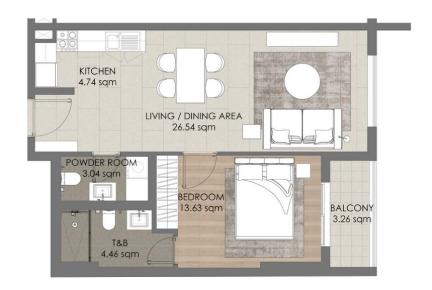

#### 1 BEDROOM APARTMENT TYPE 2

FLOORS: 2 TO 25, 28 TO 46 INTERIOR AREA: 373 SQ. FT. BALCONY AREA: 63 SQ. FT. NET AREA: 436 SQ. FT.

FLOORS: 2 TO 25, 28 TO 46 INTERIOR AREA: 373 SQ. FT. BALCONY AREA: 63 SQ. FT. NET AREA: 436 SQ. FT.

All pictures, plans, layouts, information, data and details included in this brochure are indicative only and may change at any time in accordance with the final designs of the project, regulatory approvals and planning permissions.