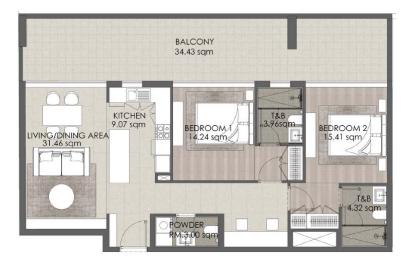

#### 2 BEDROOM APARTMENT TYPE 2

FLOORS: 2 TO 25, 28 TO 46 INTERIOR AREA: 373 SQ. FT. BALCONY AREA: 63 SQ. FT. NET AREA: 436 SQ. FT.

FLOORS: 2 TO 25, 28 TO 46 INTERIOR AREA: 373 SQ. FT. BALCONY AREA: 63 SQ. FT. NET AREA: 436 SQ. FT.

All pictures, plans, layouts, information, data and details included in this brochure are indicative only and may change at any time in accordance with the final designs of the project, regulatory approvals and planning permissions.