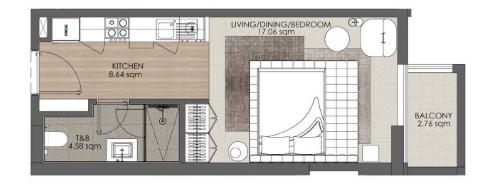

# STUDIO APARTMENT TYPE 2

FLOORS: 2 TO 25, 28 TO 46 INTERIOR AREA: 373 SQ. FT. BALCONY AREA: 63 SQ. FT. NET AREA: 436 SQ. FT.

FLOORS: 2 TO 25, 28 TO 46 INTERIOR AREA: 373 SQ. FT. BALCONY AREA: 63 SQ. FT. NET AREA: 436 SQ. FT.

FLOORS: 2 TO 25, 28 TO 46 INTERIOR AREA: 373 SQ. FT. BALCONY AREA: 63 SQ. FT. NET AREA: 436 SQ. FT.

All pictures, plans, layouts, information, data and details included in this brochure are indicative only and may change at any time in accordance with the final designs of the project, regulatory approvals and planning permissions.