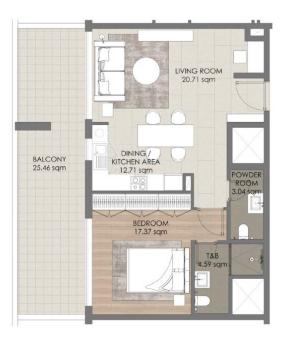

#### 1 BEDROOM APARTMENT TYPE 4

FLOORS: 2 TO 25, 28 TO 46 INTERIOR AREA: 373 SQ. FT. BALCONY AREA: 63 SQ. FT. NET AREA: 436 SQ. FT.

FLOORS: 2 TO 25, 28 TO 46 INTERIOR AREA: 373 SQ. FT. BALCONY AREA: 63 SQ. FT. NET AREA: 436 SQ. FT.

All pictures, plans, layouts, information, data and details included in this brochure are indicative only and may change at any time in accordance with the final designs of the project, regulatory approvals and planning permissions.