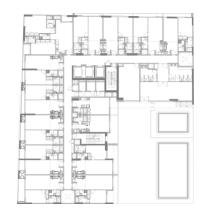

## STUDIO APARTMENT TYPE 1

# STUDIO APARTMENT TYPE 2

FLOORS: 2 TO 25, 28 TO 46 INTERIOR AREA: 373 SQ. FT. BALCONY AREA: 63 SQ. FT. NET AREA: 436 SQ. FT.

FLOORS: 2 TO 25, 28 TO 46 INTERIOR AREA: 373 SQ. FT. BALCONY AREA: 63 SQ. FT. NET AREA: 436 SQ. FT.

FLOORS: 2 TO 25, 28 TO 46 INTERIOR AREA: 373 SQ. FT. BALCONY AREA: 63 SQ. FT. NET AREA: 436 SQ. FT.

All pictures, plans, layouts, information, data and details included in this brochure are indicative only and may change at any time in accordance with the final designs of the project, regulatory approvals and planning permissions.