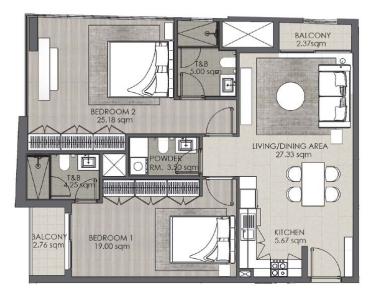

#### 2 BEDROOM APARTMENT TYPE 2

FLOORS: 2 TO 25, 28 TO 46 INTERIOR AREA: 373 SQ. FT. BALCONY AREA: 63 SQ. FT. NET AREA: 436 SQ. FT.

FLOORS: 2 TO 25, 28 TO 46 INTERIOR AREA: 373 SQ. FT. BALCONY AREA: 63 SQ. FT. NET AREA: 436 SQ. FT.

All pictures, plans, layouts, information, data and details included in this brochure are indicative only and may change at any time in accordance with the final designs of the project, regulatory approvals and planning permissions.