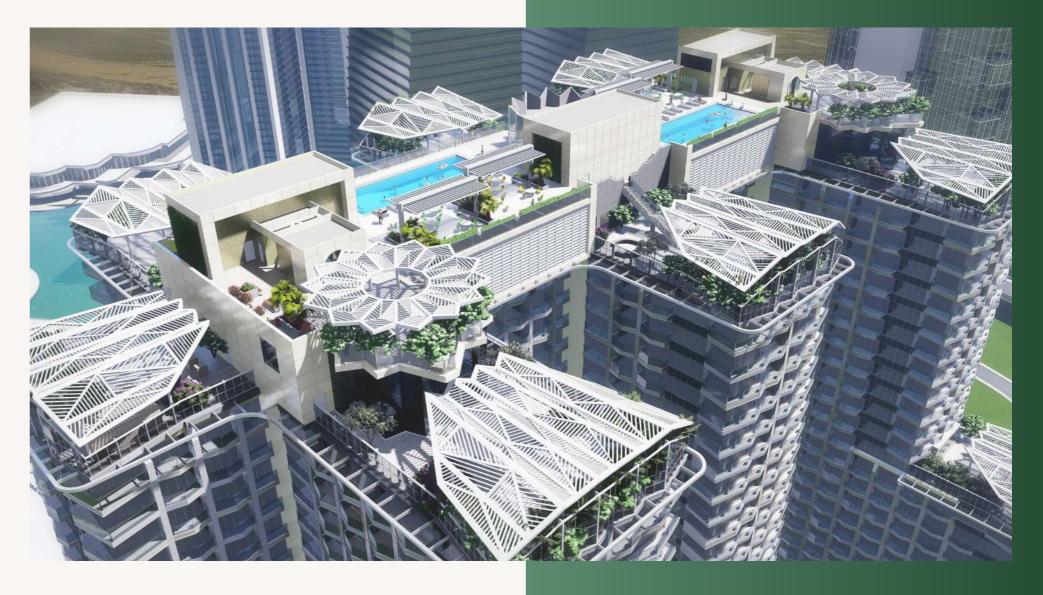

## URBAN LIVING IN THE MIDST OF NEW DUBAI

Shopping Mall

5\* Hotel Facilities

Fine Dining Outlets

12 sky gardens

Convenience stores

Food outlets

WELLNESS PARADISE IN THE HEART OF THE CITY

## DISTINGUISHED BY DESIGN

Defined by its spacious terraces, the exceptional residential complex comprises of 27 floors, surrounded by captivating views and amenities on your doorstep.

- Ladies and gent's spa facilities
- Extensive private terraces
- State-of-the-art gym facilities
- Onsite Shopping Mall
- Landscaped garden
- Fine dining restaurants
- 3 floors of separate hotel access
- Multiple children's play areas
- 4 exclusive residence pools
- Rooftop lounge