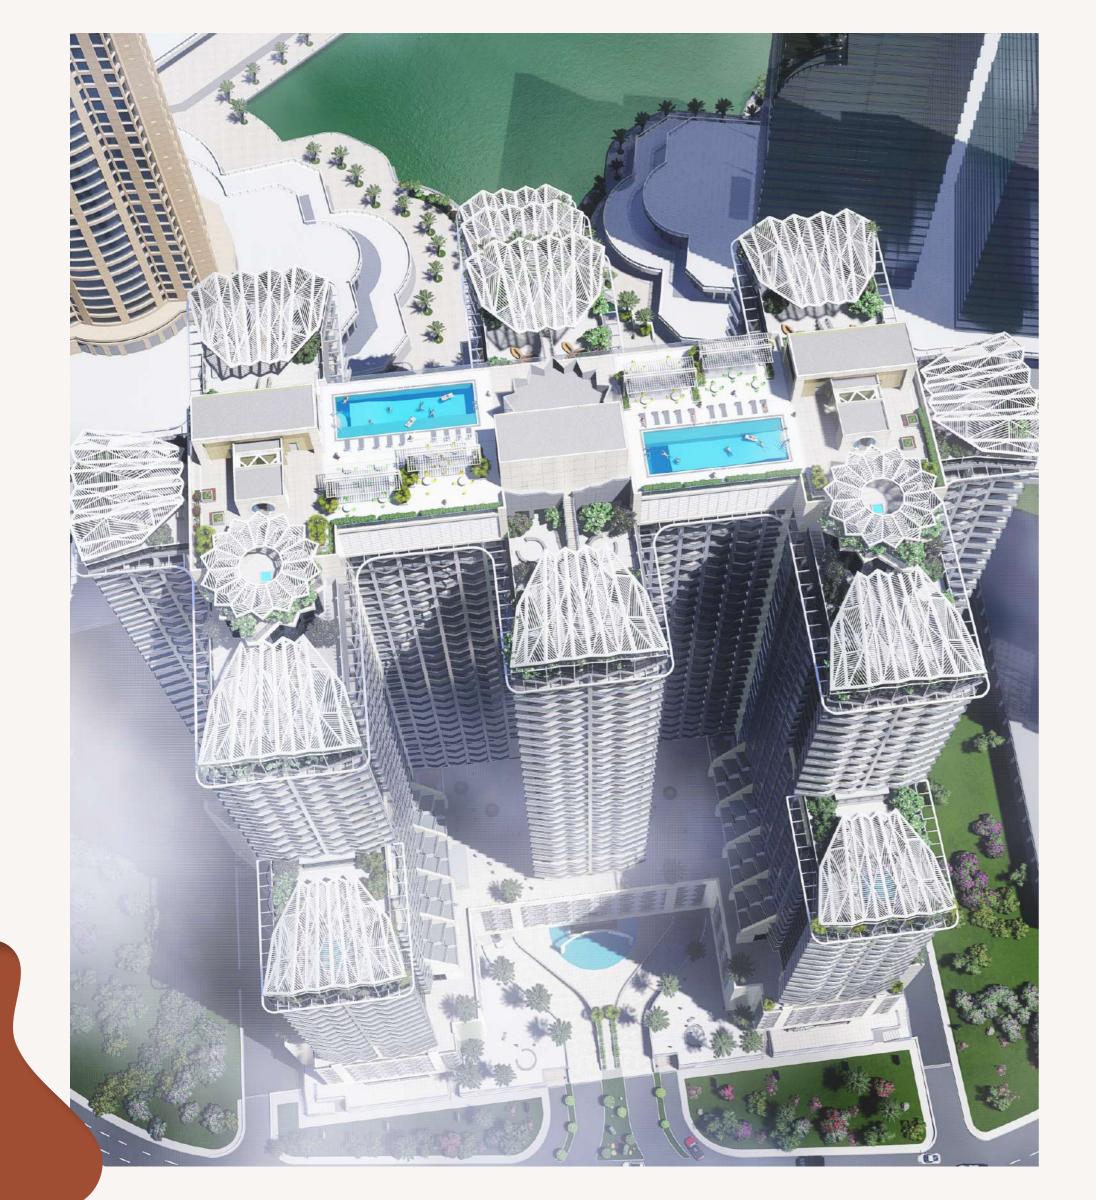

#### STATE-OF-THE ART ARCHITECTURE

Combining incredible architecture with luxury hospitality, Golf Views embodies chic living from the moment you enter the lobby.

Intricately designed, Golf Views consists of 3 blocks, each with a separate lobby, elevator and private access to onsite amenities all for your convenience.

## DISTINGUISHED BY DESIGN

Defined by its spacious terraces, the exceptional residential complex comprises of 27 floors, surrounded by captivating views and amenities on your doorstep.

- Ladies and gent's spa facilities
- Extensive private terraces
- State-of-the-art gym facilities
- Onsite Shopping Mall
- Landscaped garden
- Fine dining restaurants
- 3 floors of separate hotel access
- Multiple children's play areas
- 4 exclusive residence pools
- Rooftop lounge