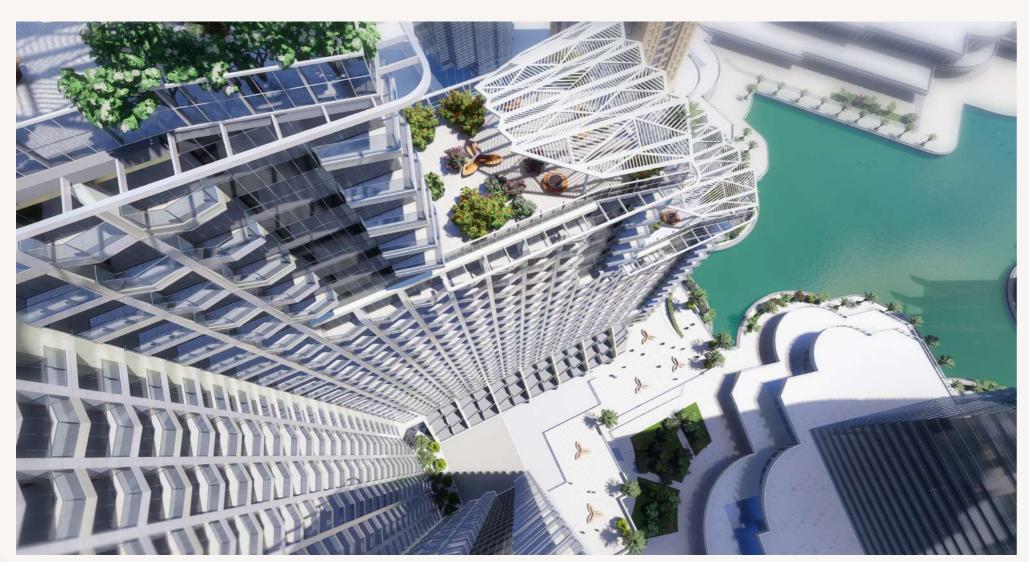

#### STATE-OF-THE ART ARCHITECTURE

Combining incredible architecture with luxury hospitality, Golf Views embodies chic living from the moment you enter the lobby.

Intricately designed, Golf Views consists of 3 blocks, each with a separate lobby, elevator and private access to onsite amenities all for your convenience.

## DISTINGUISHED BY DESIGN

Defined by its spacious terraces, the exceptional residential complex comprises of 27 floors, surrounded by captivating views and amenities on your doorstep.

- Ladies and gent's spa facilities
- Extensive private terraces
- State-of-the-art gym facilities
- Onsite Shopping Mall
- Landscaped garden
- Fine dining restaurants
- 3 floors of separate hotel access
- Multiple children's play areas
- 4 exclusive residence pools
- Rooftop lounge