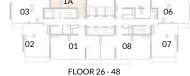

MARINAVIEW

| Floor        | 14-19                                         | 20-24                 | 26-30                 | 31-41                  | 43-48                  | 49-54                 |       |         |         |
|--------------|-----------------------------------------------|-----------------------|-----------------------|------------------------|------------------------|-----------------------|-------|---------|---------|
| Unit Area    | 820.10 ft <sup>2</sup> / 76.19 m <sup>2</sup> | 821.82 ft²/ 76.35 m²  | 827.31 ft²/ 76.86 m²  | 827.64 ft² / 76.89 m²  | 837.54 ft² / 77.81 m²  | 838.51 ft² / 77.90 m² | Floor | 14 - 24 | Unit 05 |
| Balcony Area | 178.79 ft² / 16.61 m²                         | 178.79 ft²/ 16.61 m²  | 178.68 ft² / 16.60 m² | 178.68 ft²/ 16.60 m²   | 178.68 ft² / 16.60 m²  | 178.79 ft² / 16.61 m² | Floor | 26 - 48 | Unit 04 |
| Total Area   | 998.89 ft² / 92.80 m²                         | 1000.61 ft² /92.96 m² | 1005.99 ft² /93.46 m² | 1006.32 ft² / 93.49 m² | 1016.22 ft² / 94.41 m² | 1017.30 ft² /94.51 m² | Floor | 49 - 54 | Unit 03 |