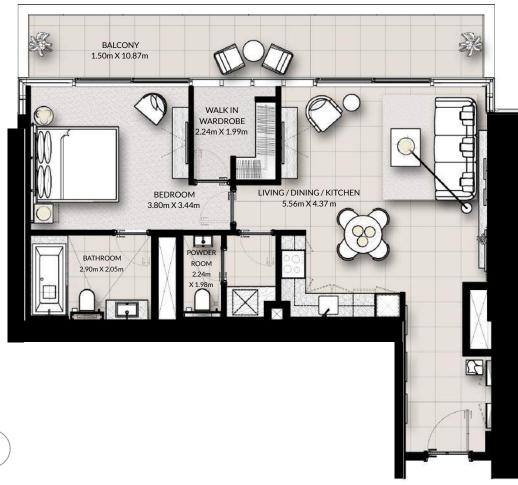

Sofitel Dubai

Ellins,

ALC: N

Dubai Electricity

Blue Water

Islands

RESIDENCES DUBAI MARINA

1 Bedroom Type A

MARINAVIEW

| Floor        | 14-19                                         | 20-24                 | 26-30                 | 31-41                  | 43-48                  | 49-54                 |       |         |         |
|--------------|-----------------------------------------------|-----------------------|-----------------------|------------------------|------------------------|-----------------------|-------|---------|---------|
| Unit Area    | 820.10 ft <sup>2</sup> / 76.19 m <sup>2</sup> | 821.82 ft²/ 76.35 m²  | 827.31 ft²/ 76.86 m²  | 827.64 ft² / 76.89 m²  | 837.54 ft² / 77.81 m²  | 838.51 ft² / 77.90 m² | Floor | 14 - 24 | Unit 05 |
| Balcony Area | 178.79 ft² / 16.61 m²                         | 178.79 ft²/ 16.61 m²  | 178.68 ft² / 16.60 m² | 178.68 ft²/ 16.60 m²   | 178.68 ft² / 16.60 m²  | 178.79 ft² / 16.61 m² | Floor | 26 - 48 | Unit 04 |
| Total Area   | 998.89 ft² / 92.80 m²                         | 1000.61 ft² /92.96 m² | 1005.99 ft² /93.46 m² | 1006.32 ft² / 93.49 m² | 1016.22 ft² / 94.41 m² | 1017.30 ft² /94.51 m² | Floor | 49 - 54 | Unit 03 |