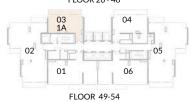

MARINAVIEW

| Floor        | 14-19                                         | 20-24                 | 26-30                 | 31-41                  | 43-48                  | 49-54                 |       |         |         |
|--------------|-----------------------------------------------|-----------------------|-----------------------|------------------------|------------------------|-----------------------|-------|---------|---------|
| Unit Area    | 820.10 ft <sup>2</sup> / 76.19 m <sup>2</sup> | 821.82 ft²/ 76.35 m²  | 827.31 ft²/ 76.86 m²  | 827.64 ft² / 76.89 m²  | 837.54 ft² / 77.81 m²  | 838.51 ft² / 77.90 m² | Floor | 14 - 24 | Unit 05 |
| Balcony Area | 178.79 ft² / 16.61 m²                         | 178.79 ft²/ 16.61 m²  | 178.68 ft² / 16.60 m² | 178.68 ft²/ 16.60 m²   | 178.68 ft² / 16.60 m²  | 178.79 ft² / 16.61 m² | Floor | 26 - 48 | Unit 04 |
| Total Area   | 998.89 ft² / 92.80 m²                         | 1000.61 ft² /92.96 m² | 1005.99 ft² /93.46 m² | 1006.32 ft² / 93.49 m² | 1016.22 ft² / 94.41 m² | 1017.30 ft² /94.51 m² | Floor | 49 - 54 | Unit 03 |