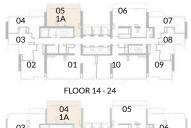

MARINAVIEW

| Floor        | 14-19                                         | 20-24                 | 26-30                 | 31-41                  | 43-48                  | 49-54                 |       |         |         |
|--------------|-----------------------------------------------|-----------------------|-----------------------|------------------------|------------------------|-----------------------|-------|---------|---------|
| Unit Area    | 820.10 ft <sup>2</sup> / 76.19 m <sup>2</sup> | 821.82 ft²/ 76.35 m²  | 827.31 ft²/ 76.86 m²  | 827.64 ft² / 76.89 m²  | 837.54 ft² / 77.81 m²  | 838.51 ft² / 77.90 m² | Floor | 14 - 24 | Unit 05 |
| Balcony Area | 178.79 ft² / 16.61 m²                         | 178.79 ft²/ 16.61 m²  | 178.68 ft² / 16.60 m² | 178.68 ft²/ 16.60 m²   | 178.68 ft² / 16.60 m²  | 178.79 ft² / 16.61 m² | Floor | 26 - 48 | Unit 04 |
| Total Area   | 998.89 ft² / 92.80 m²                         | 1000.61 ft² /92.96 m² | 1005.99 ft² /93.46 m² | 1006.32 ft² / 93.49 m² | 1016.22 ft² / 94.41 m² | 1017.30 ft² /94.51 m² | Floor | 49 - 54 | Unit 03 |