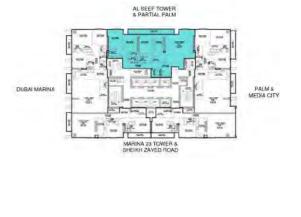

## 4 Bedroom residences-

### Type 4A

Palm Jumeirah, Marina 23 & Al Seef Views 5,467 sq ft

SHEIKH ZAYED ROA