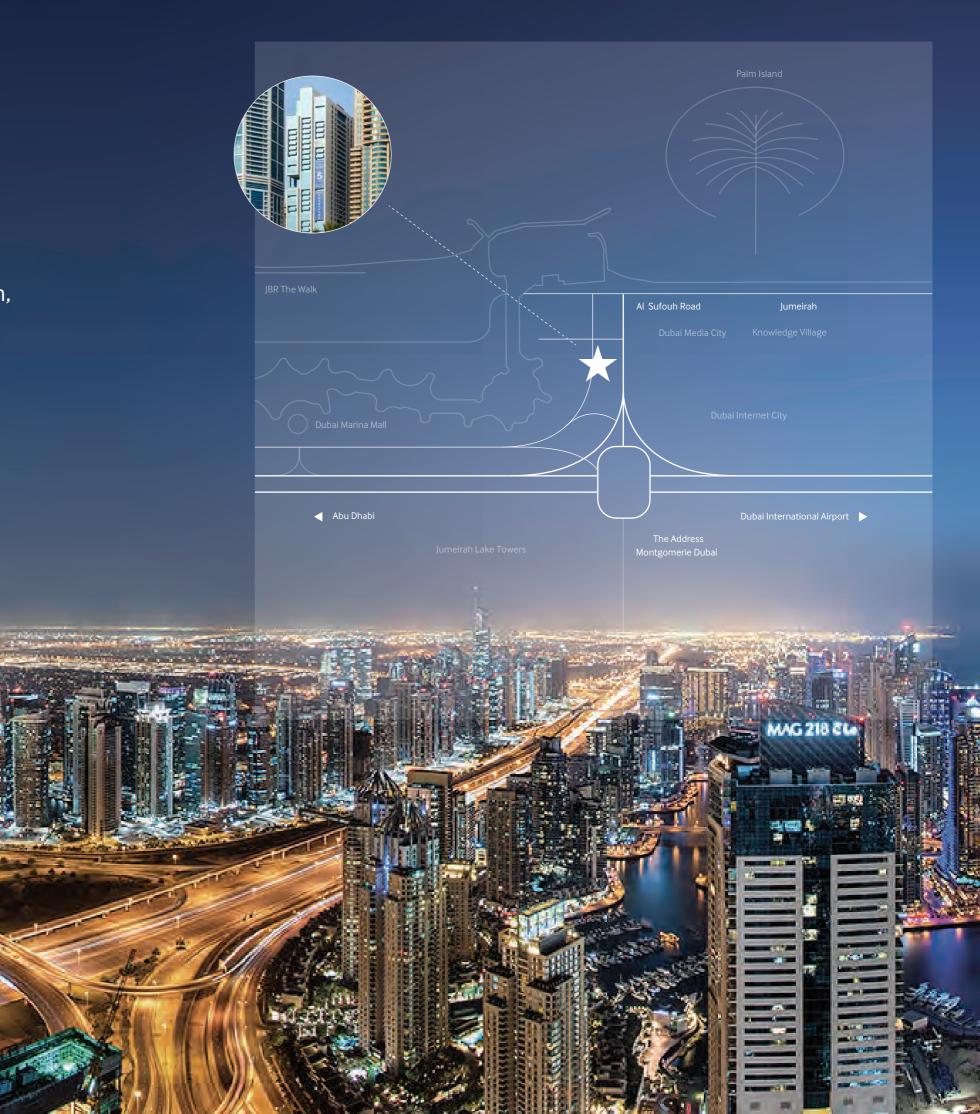

On the edge of Dubai Marina and bordering Dubai Media City, effortlessly commute by car, metro or tram, avoiding all the congestion.