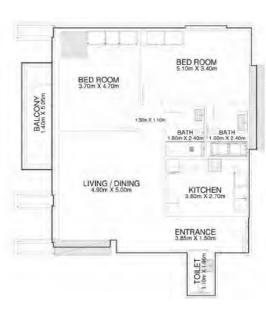

#### Type 2A

Seef View 1,155 sq ft

Type 2C

Palm Jumeirah, Marina 23 and Al Seef Views 1,600 sq ft