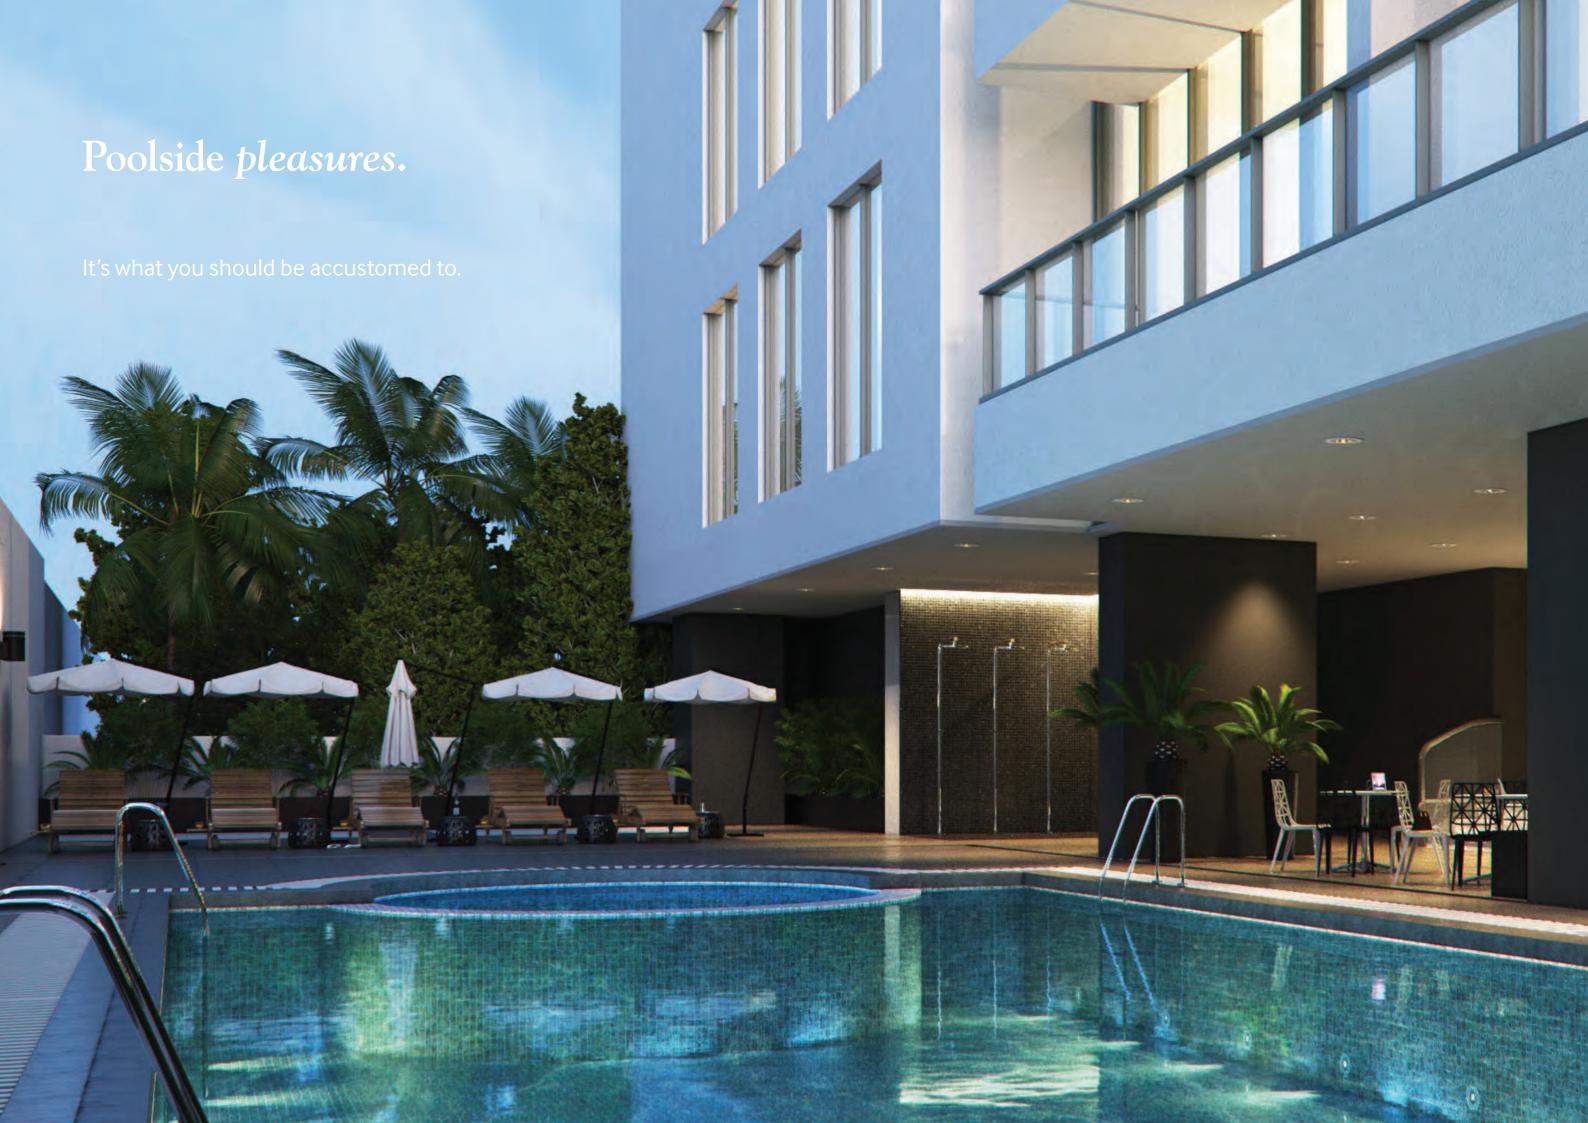

On the edge of Dubai Marina and bordering Dubai Media City, effortlessly commute by car, metro or tram, avoiding all the congestion.



























### 2 Bedroom residences -

#### Type 2A

Seef View 1,155 sq ft





Type 2C

Palm Jumeirah, Marina 23 and Al Seef Views 1,600 sq ft





### 3 Bedroom residences -

#### Type 3D

Al Seef View 2,089 sq ft





### Type 3F

The Palm Jumeirah & Al Seef View 2,460 sq ft







## 4 Bedroom residences-

### Type 4A

Palm Jumeirah, Marina 23 & Al Seef Views 5,467 sq ft





SHEIKH ZAYED ROA



# Signature apartments -

### Type -

Palm & Media City, Al Seef Tower & partial Palm 3,466.19 sq ft







# Duplex apartments

### Type - 3G

Al Seef, partial Palm and Media City Views 3023 sq ft