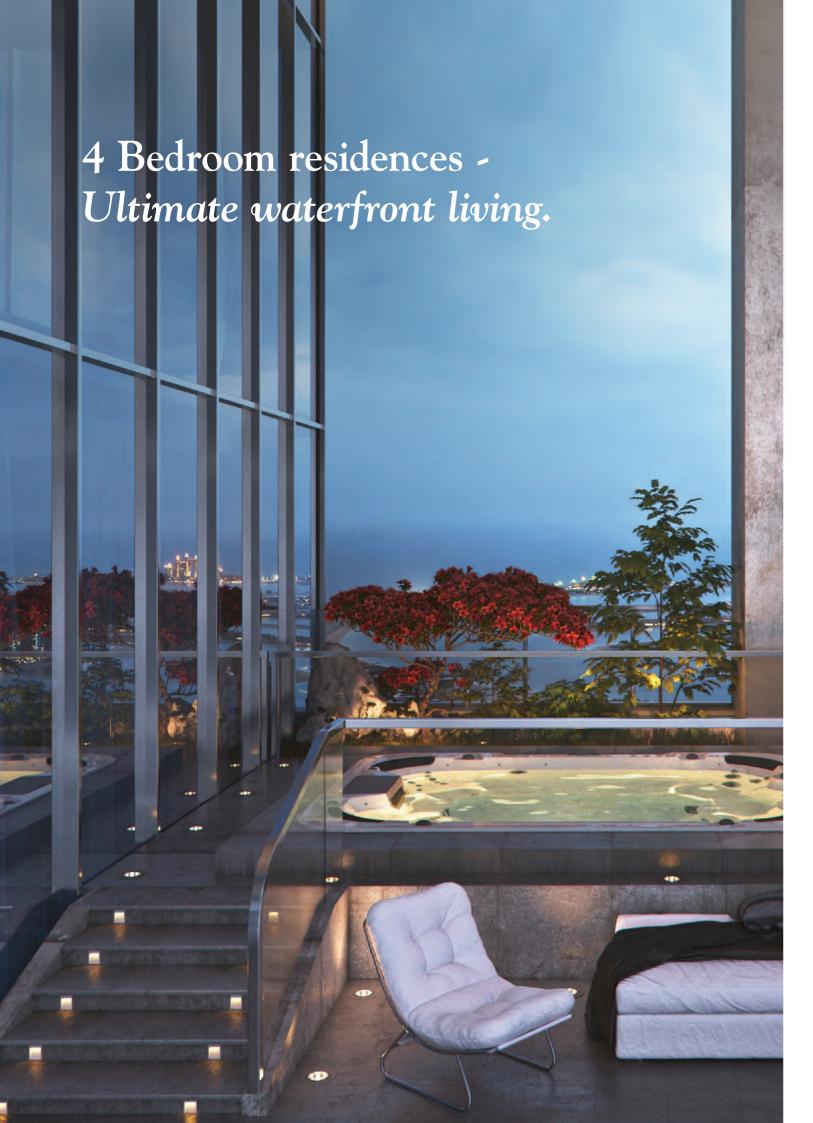

On the edge of Dubai Marina and bordering Dubai Media City, effortlessly commute by car, metro or tram, avoiding all the congestion.



























### 2 Bedroom residences -

#### Type 2A

Seef View 1,155 sq ft





Type 2C

Palm Jumeirah, Marina 23 and Al Seef Views 1,600 sq ft





### 3 Bedroom residences -

#### Type 3D

Al Seef View 2,089 sq ft





### Type 3F

The Palm Jumeirah & Al Seef View 2,460 sq ft







## 4 Bedroom residences-

### Type 4A

Palm Jumeirah, Marina 23 & Al Seef Views 5,467 sq ft





SHEIKH ZAYED ROA



# Signature apartments -

### Type -

Palm & Media City, Al Seef Tower & partial Palm 3,466.19 sq ft







# Duplex apartments

### Type - 3G

Al Seef, partial Palm and Media City Views 3023 sq ft