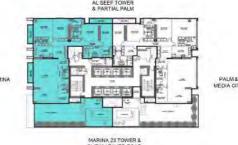

## 4 Bedroom residences-

### Type 4A

Palm Jumeirah, Marina 23 & Al Seef Views 5,467 sq ft

SHEIKH ZAYED ROA