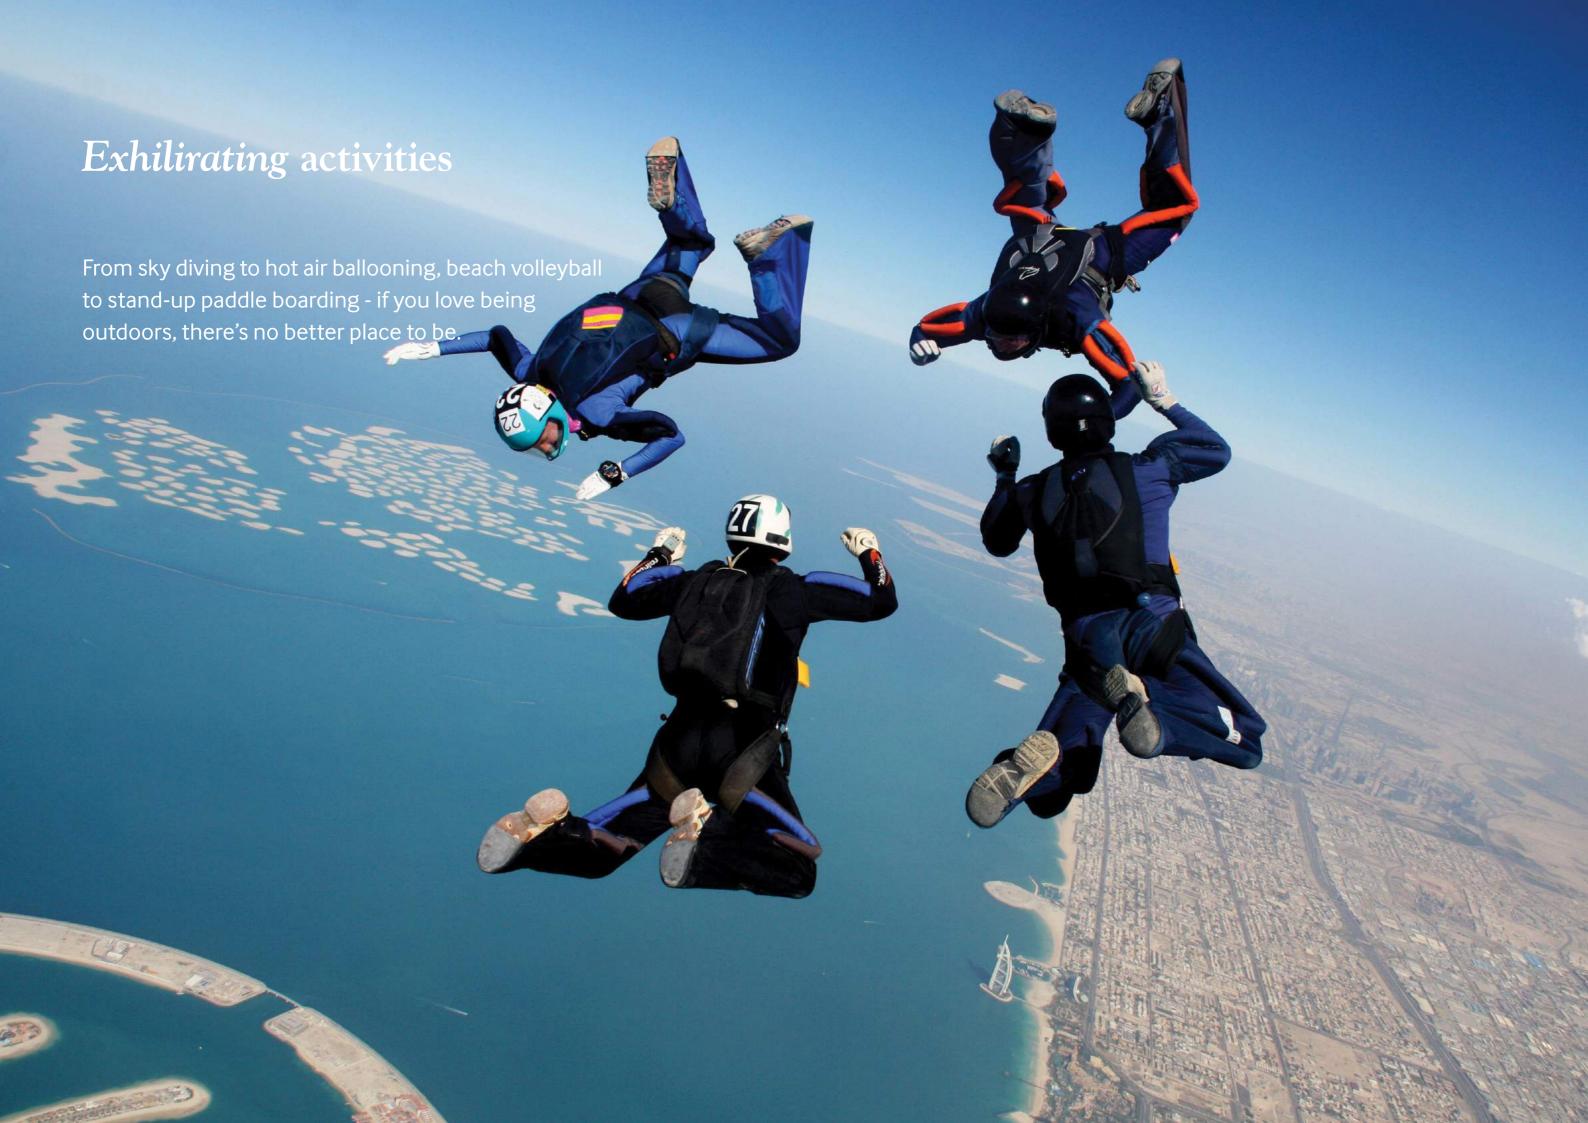

On the edge of Dubai Marina and bordering Dubai Media City, effortlessly commute by car, metro or tram, avoiding all the congestion.



























### 2 Bedroom residences -

#### Type 2A

Seef View 1,155 sq ft





Type 2C

Palm Jumeirah, Marina 23 and Al Seef Views 1,600 sq ft





### 3 Bedroom residences -

#### Type 3D

Al Seef View 2,089 sq ft





### Type 3F

The Palm Jumeirah & Al Seef View 2,460 sq ft







## 4 Bedroom residences-

### Type 4A

Palm Jumeirah, Marina 23 & Al Seef Views 5,467 sq ft





SHEIKH ZAYED ROA



# Signature apartments -

### Type -

Palm & Media City, Al Seef Tower & partial Palm 3,466.19 sq ft







# Duplex apartments

### Type - 3G

Al Seef, partial Palm and Media City Views 3023 sq ft