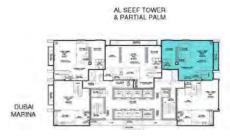

On the edge of Dubai Marina and bordering Dubai Media City, effortlessly commute by car, metro or tram, avoiding all the congestion.



























### 2 Bedroom residences -

#### Type 2A

Seef View 1,155 sq ft





Type 2C

Palm Jumeirah, Marina 23 and Al Seef Views 1,600 sq ft





### 3 Bedroom residences -

#### Type 3D

Al Seef View 2,089 sq ft





### Type 3F

The Palm Jumeirah & Al Seef View 2,460 sq ft







## 4 Bedroom residences-

### Type 4A

Palm Jumeirah, Marina 23 & Al Seef Views 5,467 sq ft





SHEIKH ZAYED ROA



# Signature apartments -

### Type -

Palm & Media City, Al Seef Tower & partial Palm 3,466.19 sq ft







# Duplex apartments

### Type - 3G

Al Seef, partial Palm and Media City Views 3023 sq ft