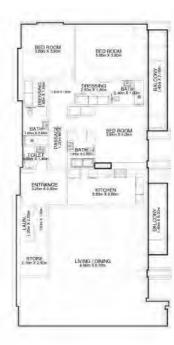

### 3 Bedroom residences -

#### Type 3D

Al Seef View 2,089 sq ft

### Type 3F

The Palm Jumeirah & Al Seef View 2,460 sq ft