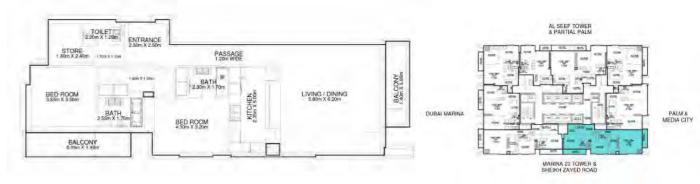

#### Type 2A

Seef View 1,155 sq ft

Type 2C

Palm Jumeirah, Marina 23 and Al Seef Views 1,600 sq ft