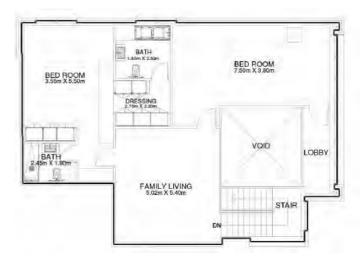

On the edge of Dubai Marina and bordering Dubai Media City, effortlessly commute by car, metro or tram, avoiding all the congestion.



























### 2 Bedroom residences -

#### Type 2A

Seef View 1,155 sq ft





Type 2C

Palm Jumeirah, Marina 23 and Al Seef Views 1,600 sq ft





### 3 Bedroom residences -

#### Type 3D

Al Seef View 2,089 sq ft





### Type 3F

The Palm Jumeirah & Al Seef View 2,460 sq ft







## 4 Bedroom residences-

### Type 4A

Palm Jumeirah, Marina 23 & Al Seef Views 5,467 sq ft





SHEIKH ZAYED ROA



# Signature apartments -

### Type -

Palm & Media City, Al Seef Tower & partial Palm 3,466.19 sq ft







# Duplex apartments

### Type - 3G

Al Seef, partial Palm and Media City Views 3023 sq ft