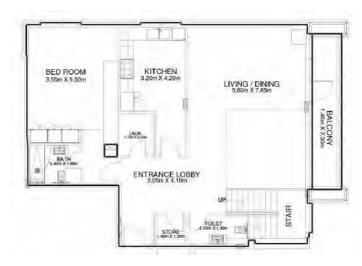

#### Type 2A

Seef View 1,155 sq ft

Type 2C

Palm Jumeirah, Marina 23 and Al Seef Views 1,600 sq ft