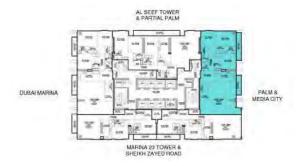

On the edge of Dubai Marina and bordering Dubai Media City, effortlessly commute by car, metro or tram, avoiding all the congestion.

### Type -

Palm & Media City, Al Seef Tower & partial Palm 3,466.19 sq ft