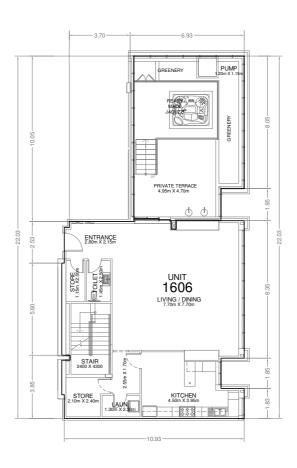

On the edge of Dubai Marina and bordering Dubai Media City, effortlessly commute by car, metro or tram, avoiding all the congestion.



























### 2 Bedroom residences -

#### Type 2A

Seef View 1,155 sq ft





Type 2C

Palm Jumeirah, Marina 23 and Al Seef Views 1,600 sq ft





### 3 Bedroom residences -

#### Type 3D

Al Seef View 2,089 sq ft





### Type 3F

The Palm Jumeirah & Al Seef View 2,460 sq ft







## 4 Bedroom residences-

### Type 4A

Palm Jumeirah, Marina 23 & Al Seef Views 5,467 sq ft





SHEIKH ZAYED ROA



# Signature apartments -

### Type -

Palm & Media City, Al Seef Tower & partial Palm 3,466.19 sq ft







# Duplex apartments

### Type - 3G

Al Seef, partial Palm and Media City Views 3023 sq ft