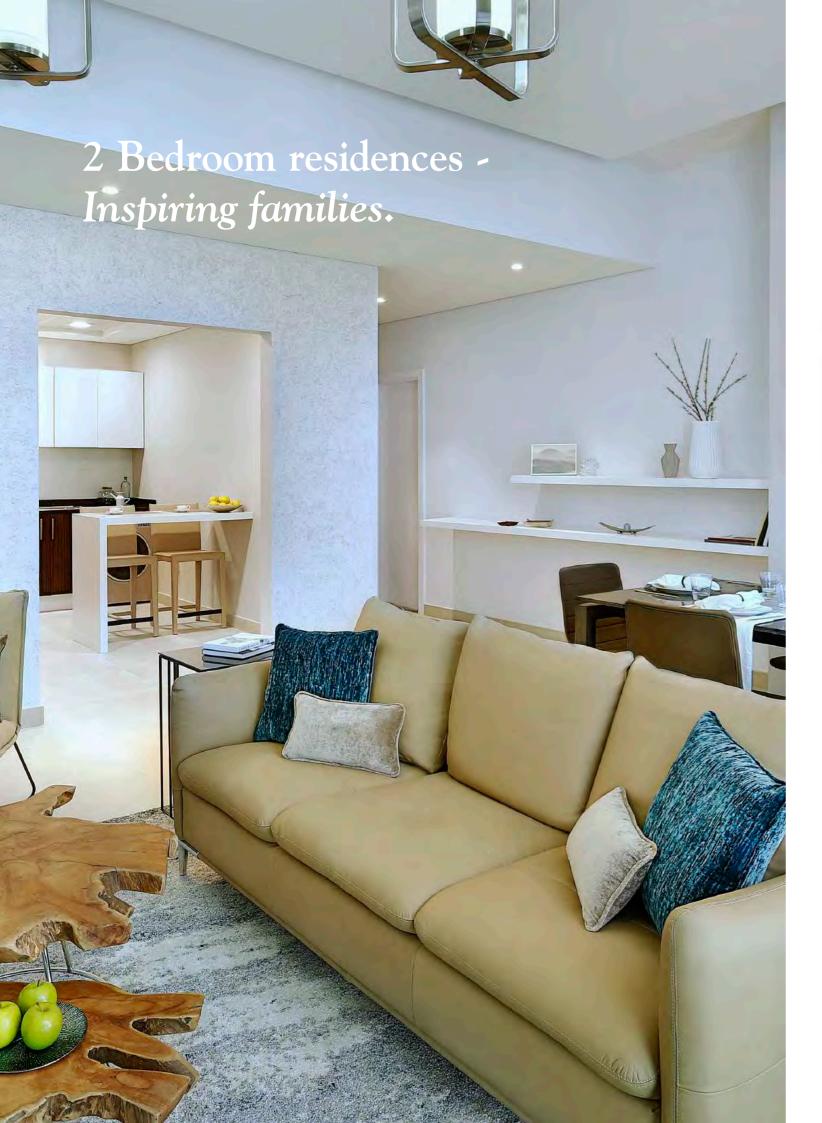

On the edge of Dubai Marina and bordering Dubai Media City, effortlessly commute by car, metro or tram, avoiding all the congestion.



























### 2 Bedroom residences -

#### Type 2A

Seef View 1,155 sq ft





Type 2C

Palm Jumeirah, Marina 23 and Al Seef Views 1,600 sq ft





### 3 Bedroom residences -

#### Type 3D

Al Seef View 2,089 sq ft





### Type 3F

The Palm Jumeirah & Al Seef View 2,460 sq ft







## 4 Bedroom residences-

### Type 4A

Palm Jumeirah, Marina 23 & Al Seef Views 5,467 sq ft





SHEIKH ZAYED ROA



# Signature apartments -

### Type -

Palm & Media City, Al Seef Tower & partial Palm 3,466.19 sq ft







# Duplex apartments

### Type - 3G

Al Seef, partial Palm and Media City Views 3023 sq ft