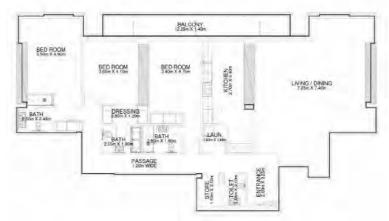

### Type 4A

Palm Jumeirah, Marina 23 & Al Seef Views 5,467 sq ft

SHEIKH ZAYED ROA