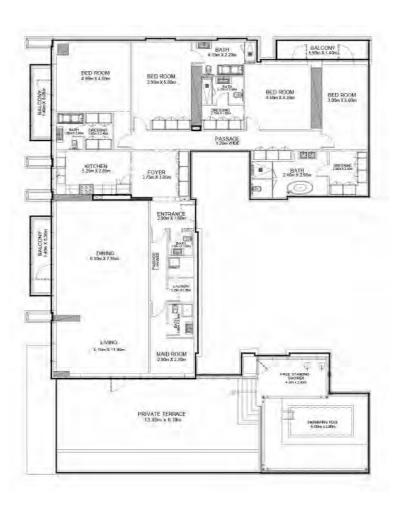

## 4 Bedroom residences-

### Type 4A

Palm Jumeirah, Marina 23 & Al Seef Views 5,467 sq ft

SHEIKH ZAYED ROA