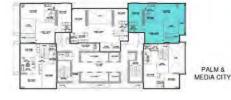

On the edge of Dubai Marina and bordering Dubai Media City, effortlessly commute by car, metro or tram, avoiding all the congestion.



























### 2 Bedroom residences -

#### Type 2A

Seef View 1,155 sq ft





Type 2C

Palm Jumeirah, Marina 23 and Al Seef Views 1,600 sq ft





### 3 Bedroom residences -

#### Type 3D

Al Seef View 2,089 sq ft





### Type 3F

The Palm Jumeirah & Al Seef View 2,460 sq ft







## 4 Bedroom residences-

### Type 4A

Palm Jumeirah, Marina 23 & Al Seef Views 5,467 sq ft





SHEIKH ZAYED ROA



# Signature apartments -

### Type -

Palm & Media City, Al Seef Tower & partial Palm 3,466.19 sq ft







# Duplex apartments

### Type - 3G

Al Seef, partial Palm and Media City Views 3023 sq ft