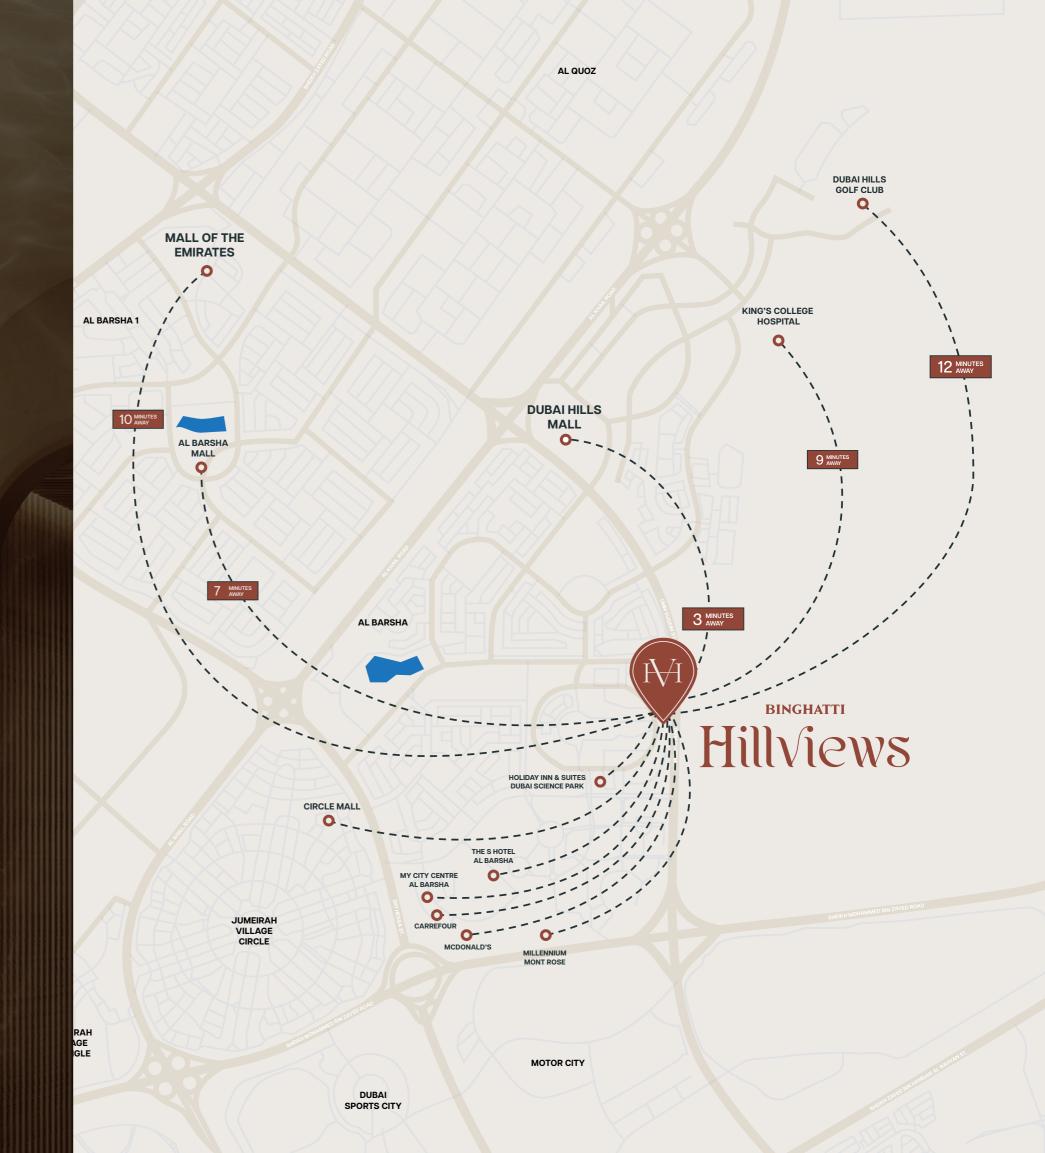

### Venture Within Dubai Science Park

Hill Views comes into view within Dubai Science Park. It places you at the crossroads of Dubai's unyielding energy and human connectivity.

Awaken to outstretched vistas of the Dubai skyline, the constant promise of what's possible, while being held by the refined design of a place you can call your own.