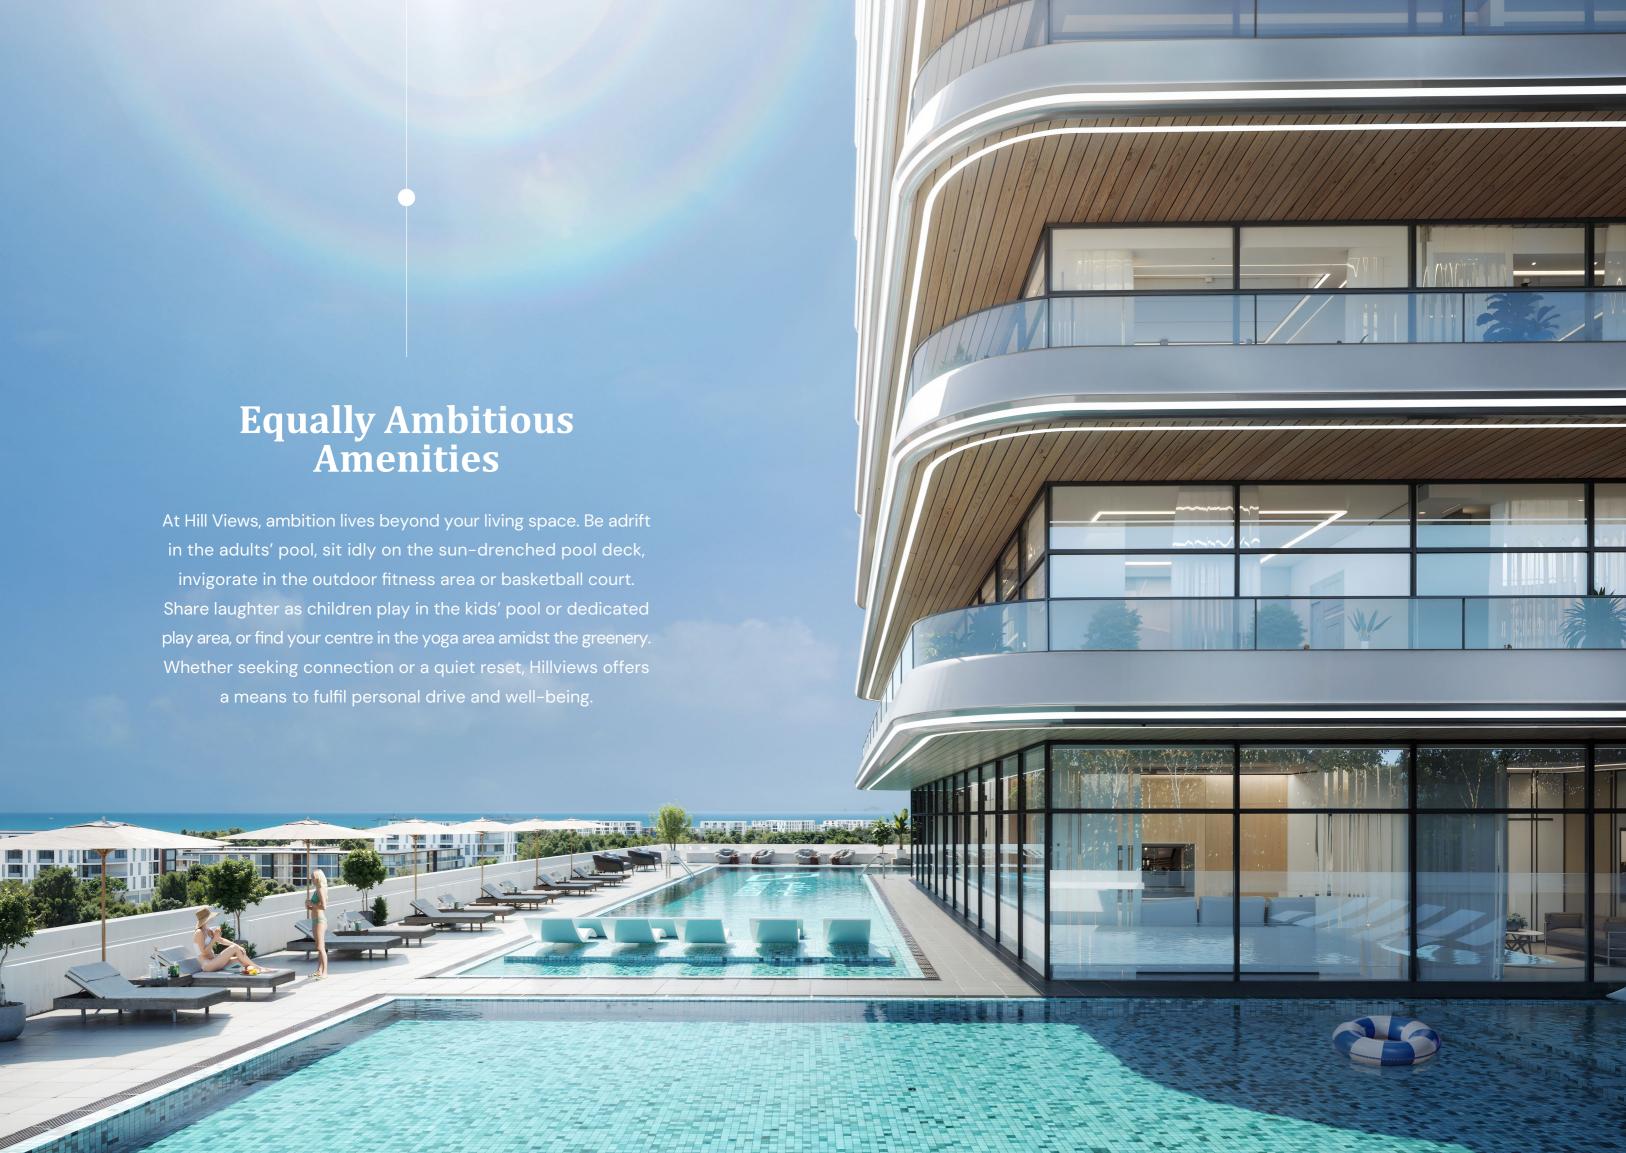

Expansive windows hint ever-upward, a constant reminder of the limitlessness ahead.

Intelligent technology, almost invisibly integrated, ushers a space where innovation meets you where you want to be.