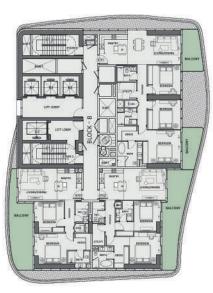

| <image/> <text><text><image/></text></text> |  |
|---------------------------------------------|--|
|                                             |  |
| Fifth Floor                                 |  |