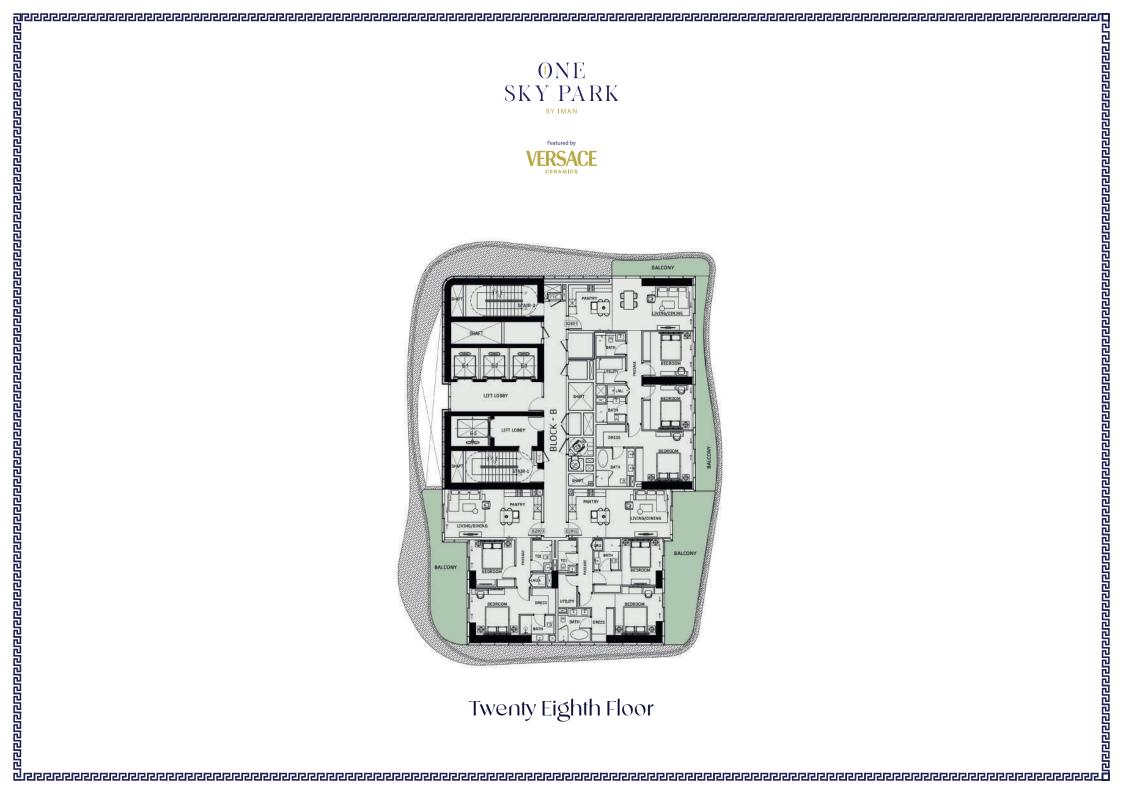

|  |











| <image/> <text><text><image/></text></text> |  |
|---------------------------------------------|--|
|                                             |  |
| Fifth Floor                                 |  |