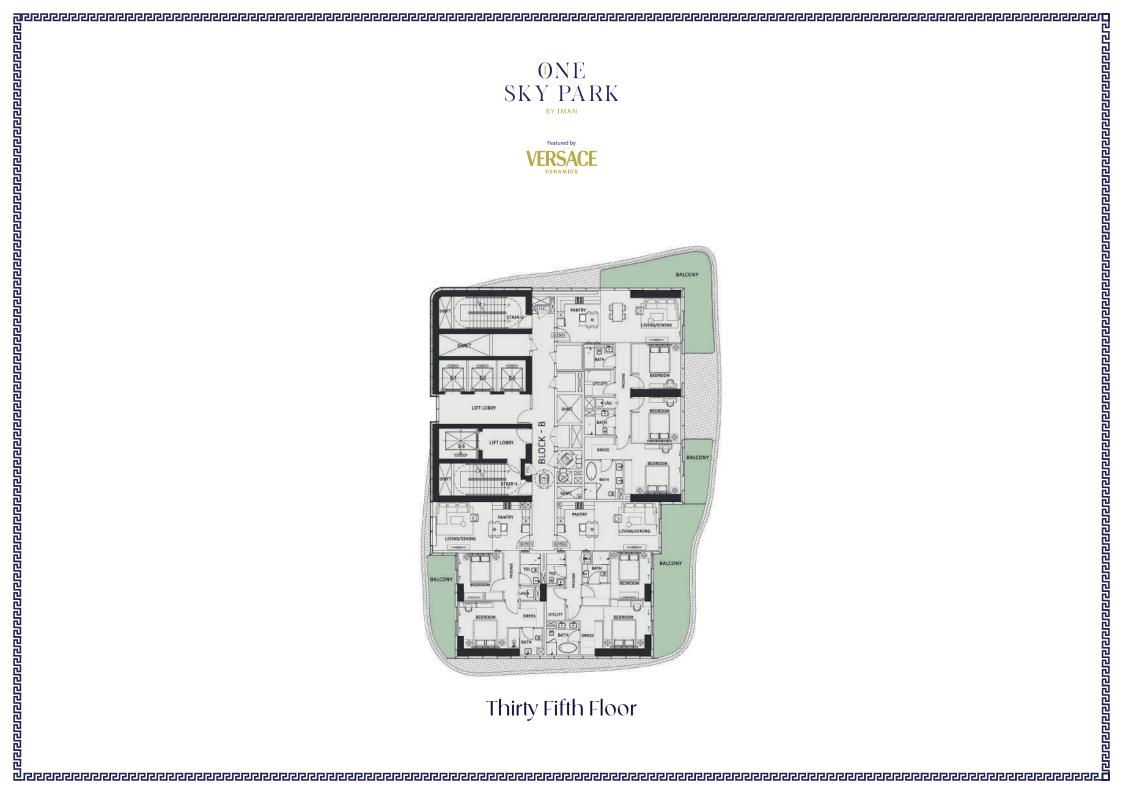

| <image/> <text><text><image/></text></text> |  |
|---------------------------------------------|--|
|                                             |  |
| Fifth Floor                                 |  |