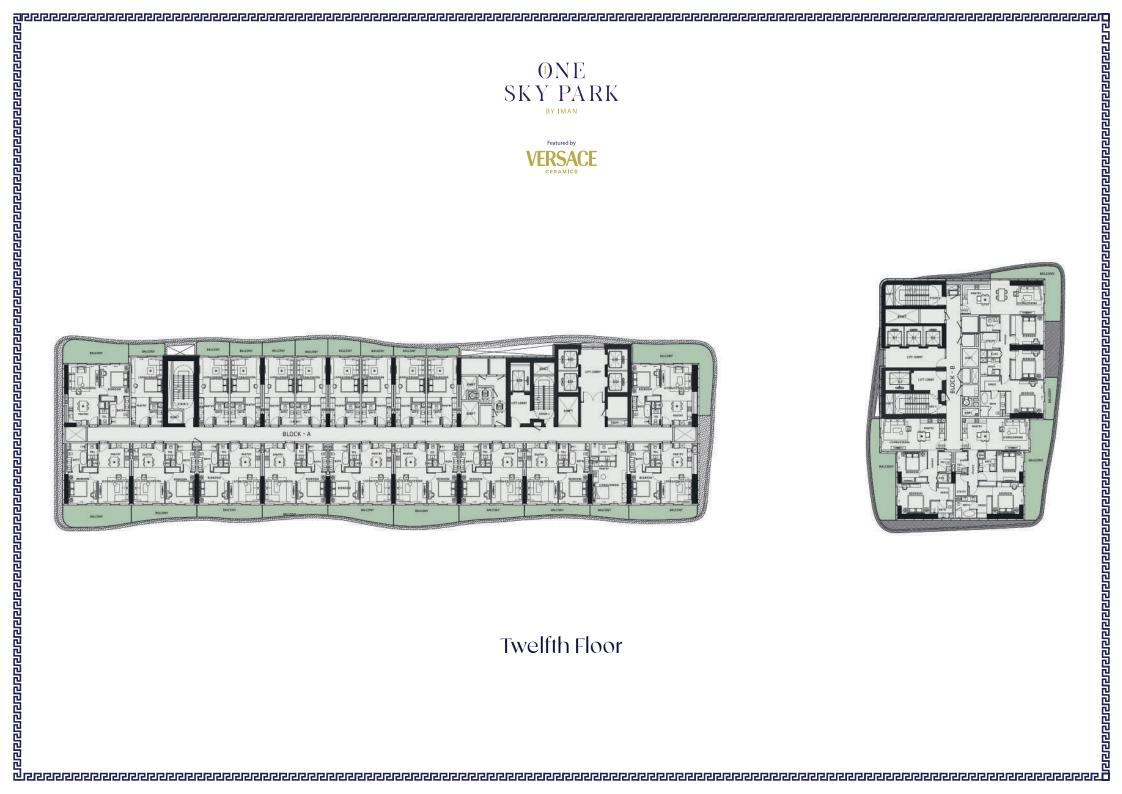

| <image/> <text><text><image/></text></text> |  |
|---------------------------------------------|--|
|                                             |  |
| Fifth Floor                                 |  |