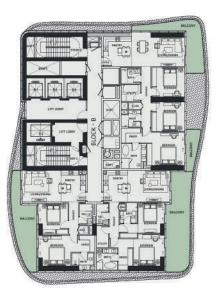

| <image/> <text><text><image/></text></text> |  |
|---------------------------------------------|--|
|                                             |  |
| Fifth Floor                                 |  |