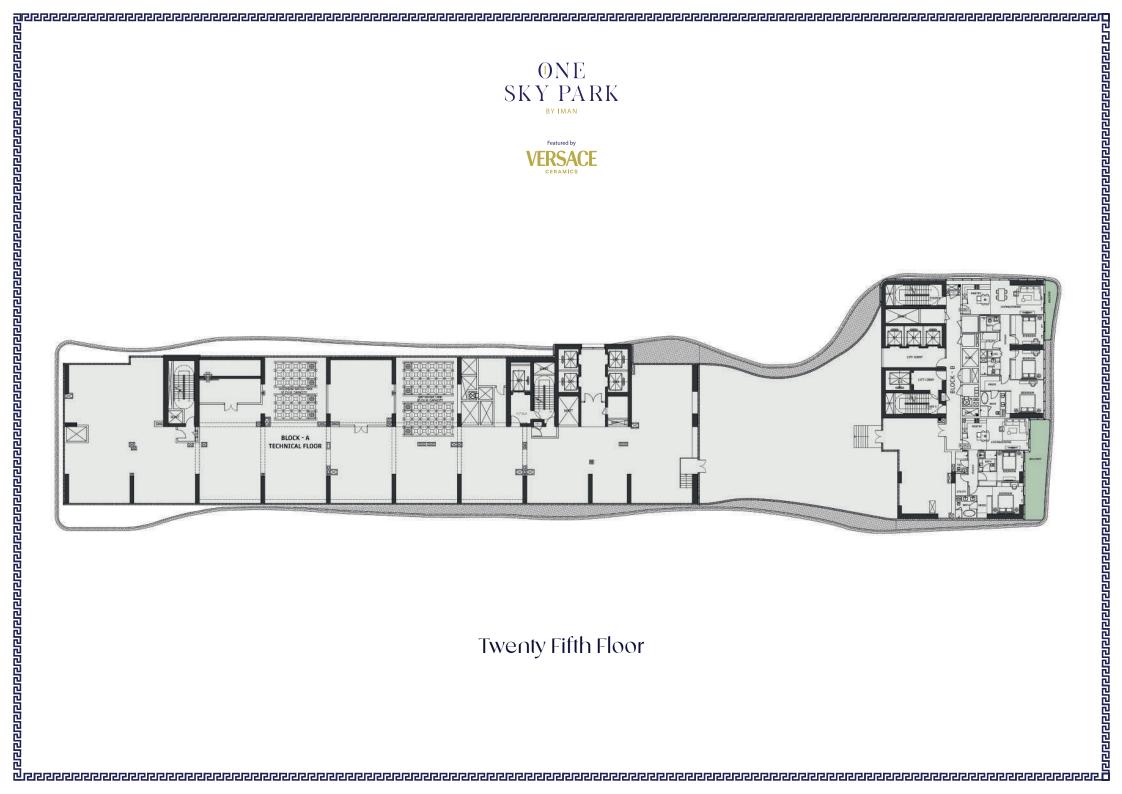

| <image/> <text><text><image/></text></text> |  |
|---------------------------------------------|--|
|                                             |  |
| Fifth Floor                                 |  |