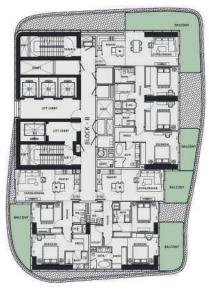

| <image/> <text><text><image/></text></text> |  |
|---------------------------------------------|--|
|                                             |  |
| Fifth Floor                                 |  |