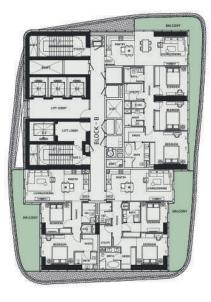

| <image/> <text><text><image/></text></text> |  |
|---------------------------------------------|--|
|                                             |  |
| Fifth Floor                                 |  |