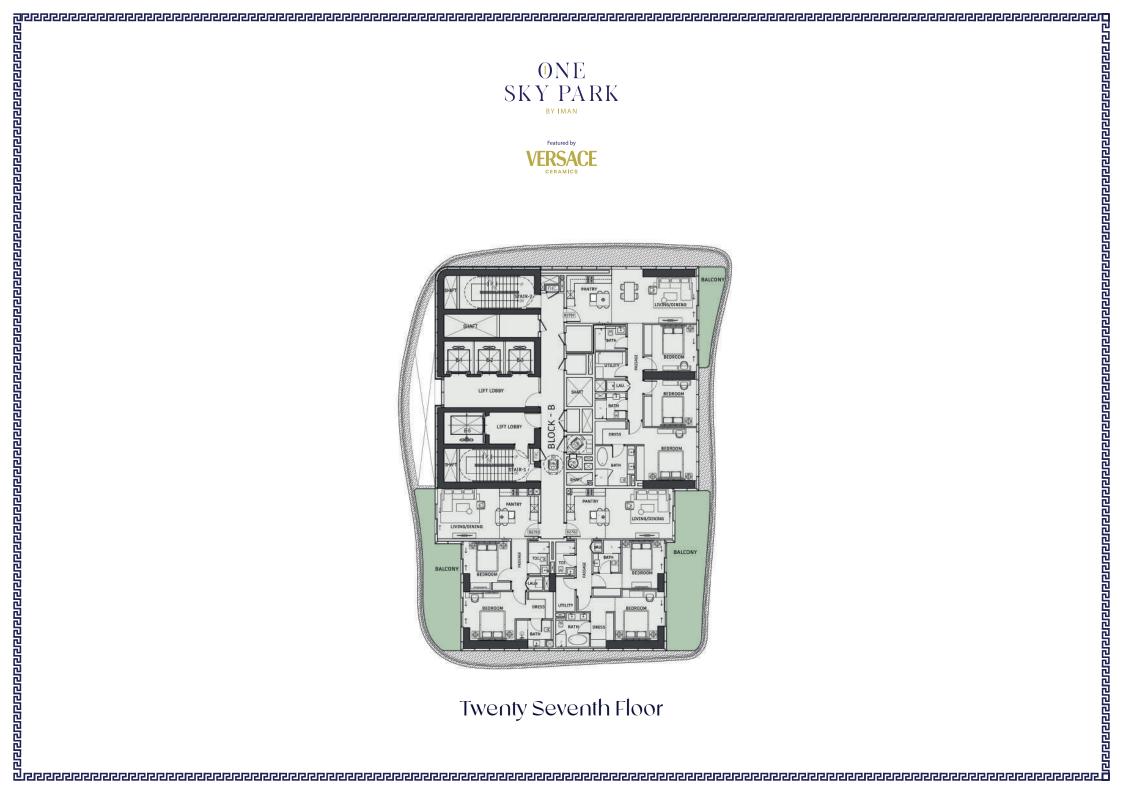

|  |











| <image/> <text><text><image/></text></text> |  |
|---------------------------------------------|--|
|                                             |  |
| Fifth Floor                                 |  |