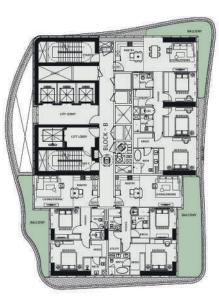

| <image/> <text><text><image/></text></text> |  |
|---------------------------------------------|--|
|                                             |  |
| Fifth Floor                                 |  |