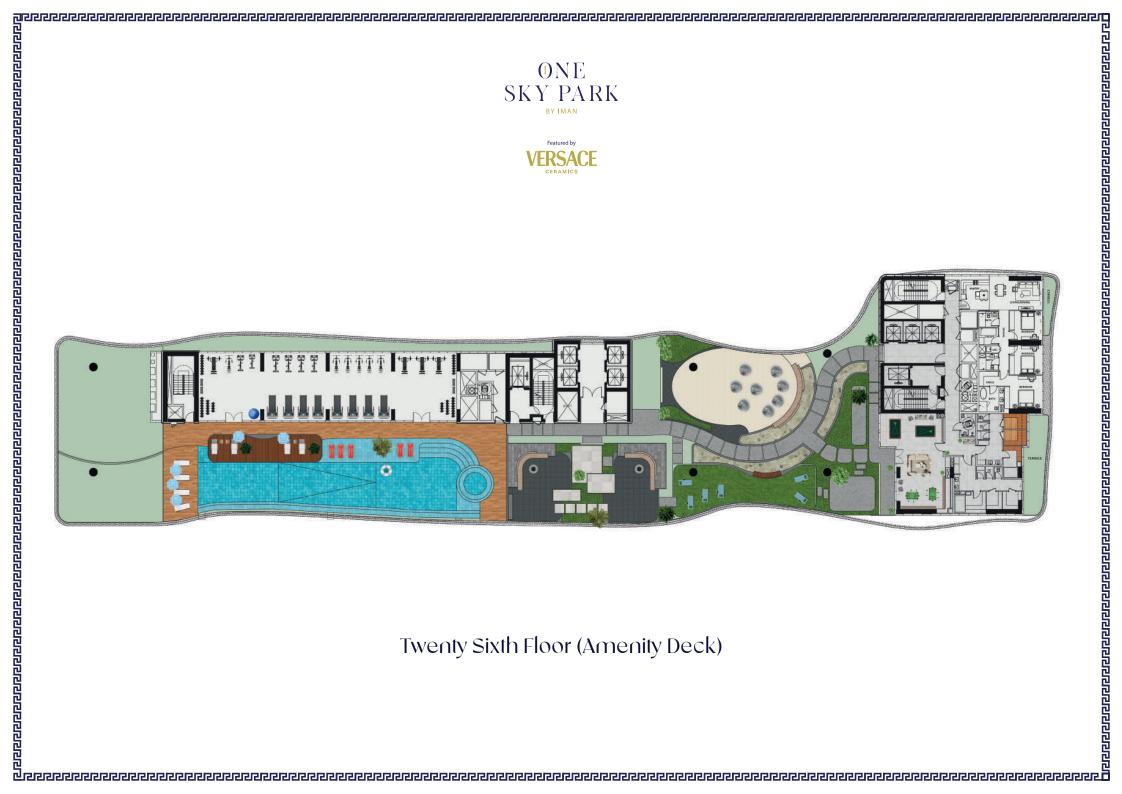

|  |











| <image/> <text><text><image/></text></text> |  |
|---------------------------------------------|--|
|                                             |  |
| Fifth Floor                                 |  |