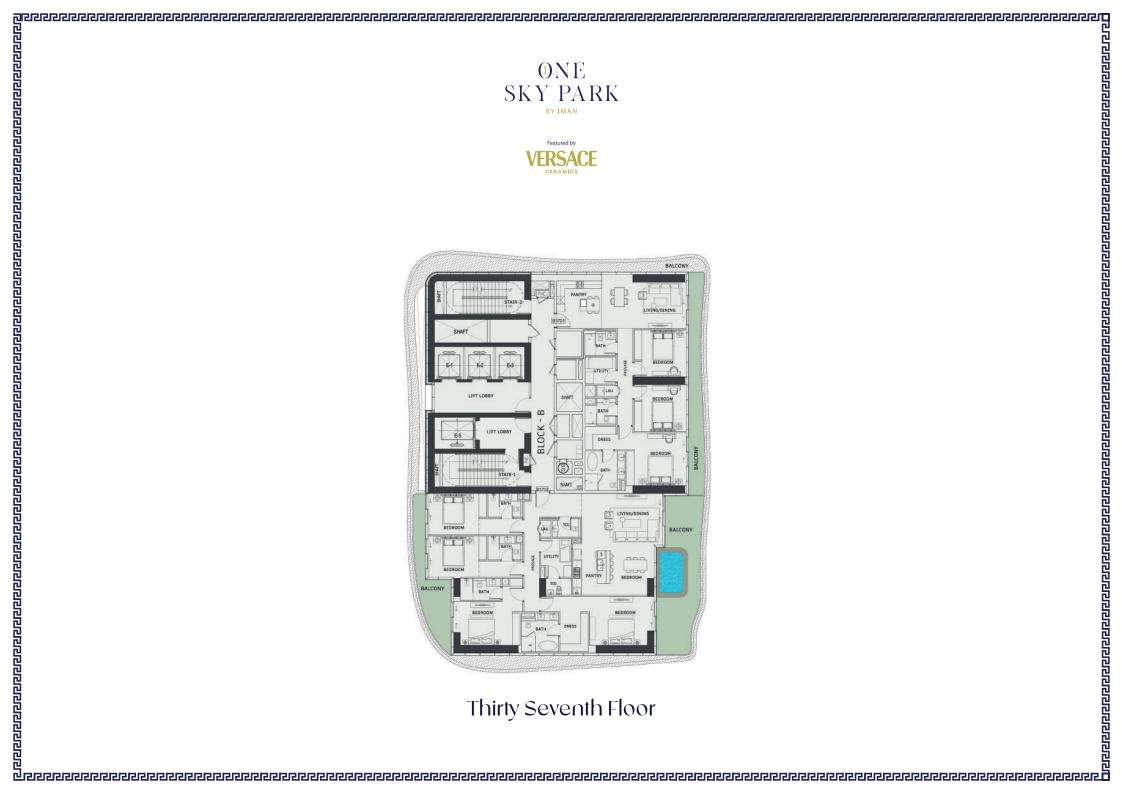

| <image/> <text><text><image/></text></text> |  |
|---------------------------------------------|--|
|                                             |  |
| Fifth Floor                                 |  |