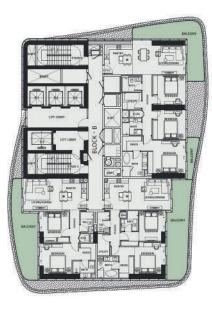

| <image/> <text><text><image/></text></text> |  |
|---------------------------------------------|--|
|                                             |  |
| Fifth Floor                                 |  |