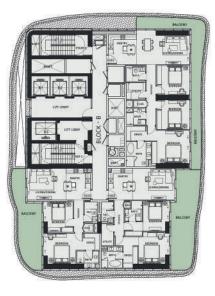

| <image/> <text><text><image/></text></text> |  |
|---------------------------------------------|--|
|                                             |  |
| Fifth Floor                                 |  |