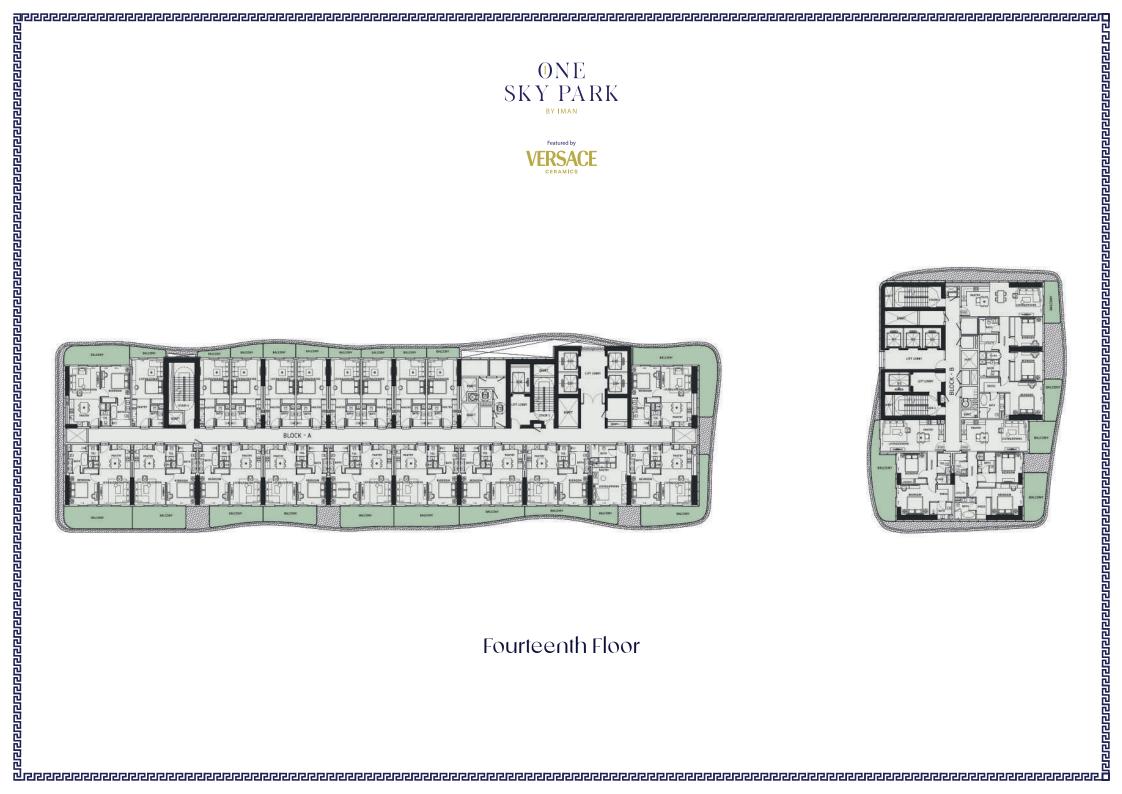

| <image/> <text><text><image/></text></text> |  |
|---------------------------------------------|--|
|                                             |  |
| Fifth Floor                                 |  |