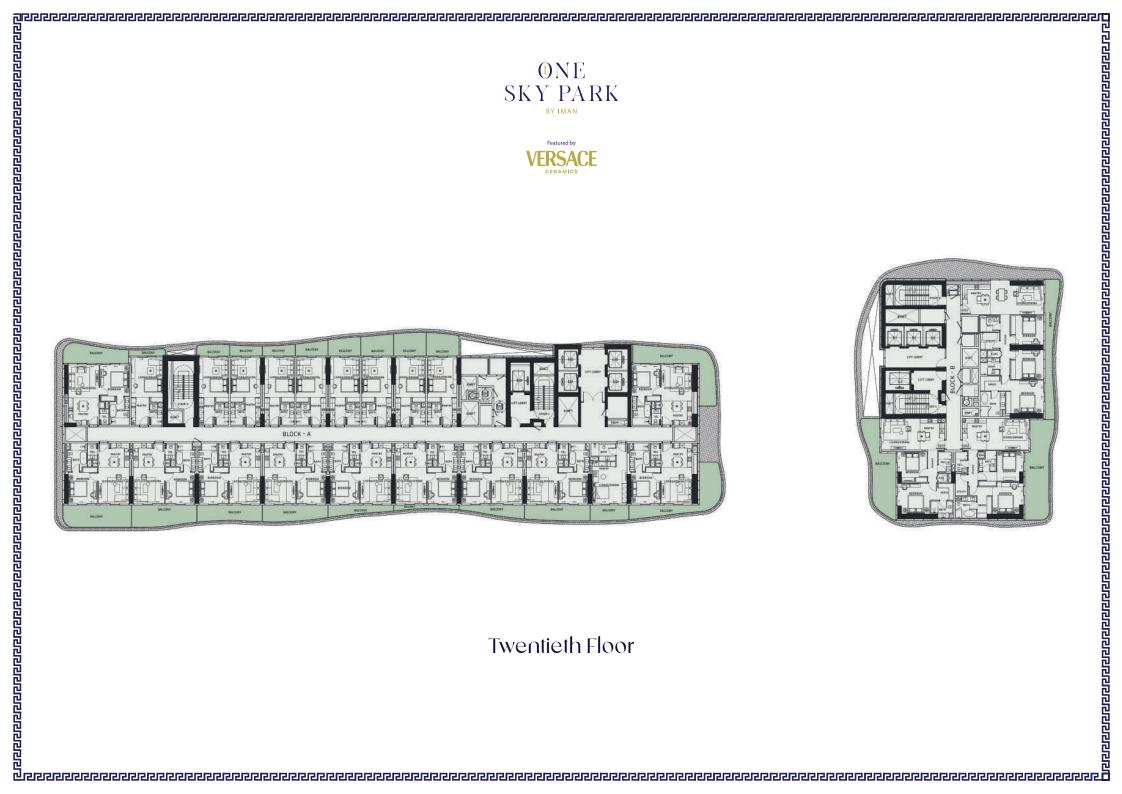

| <image/> <text><text><image/></text></text> |  |
|---------------------------------------------|--|
|                                             |  |
| Fifth Floor                                 |  |