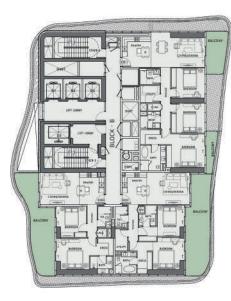

| <image/> <text><text><image/></text></text> |  |
|---------------------------------------------|--|
|                                             |  |
| Fifth Floor                                 |  |