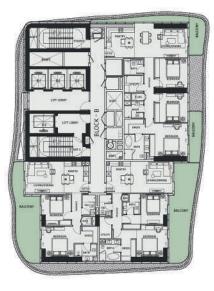

| <image/> <text><text><image/></text></text> |  |
|---------------------------------------------|--|
|                                             |  |
| Fifth Floor                                 |  |