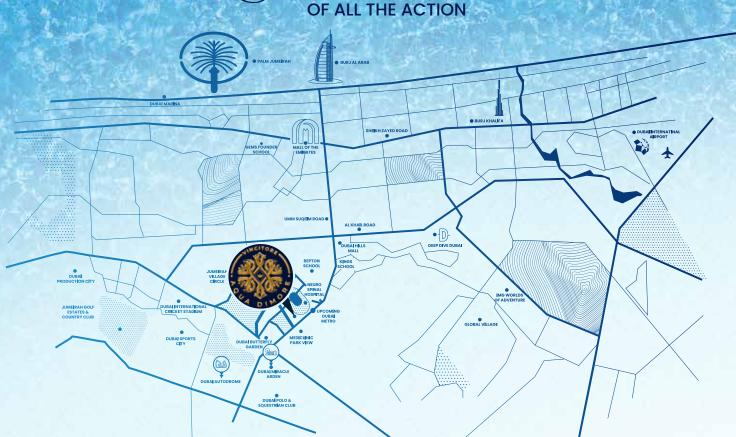

## CENTRE

**DUBAI MIRACLE GARDEN** 1 MIN **DUBAI HILLS MALL** 4 MIN **DUBAI AUTODROME** 5 MIN MALL OF THE EMIRATES 7 MIN **DUBAI POLO EQUESTERIAN CLUB 8 MIN** IMG WORLDS OF ADVENTURE **10 MIN DUBAI MARINA 12 MIN BURJ KHALIFA 15 MIN PALM JUMEIRAH 15 MIN DUBAI INTERNATIONAL AIRPORT 15 MIN** AL MAKHTOUM INTERNATIONAL AIRPORT **18 MIN** 

Aqua Dimore is located in Dubai Science Park (DSP) - a thriving and buzzing community that tops the city's list of areas with the highest occupancy rate. Making it a promising real estate investment avenue.

Strategically located along the Umm Suqeim Road with proximity to Sheikh Mohammed bin Zayed Road and Al Khail Road, Aqua Dimore enjoys excellent connectivity to prominent business areas and shopping destinations.