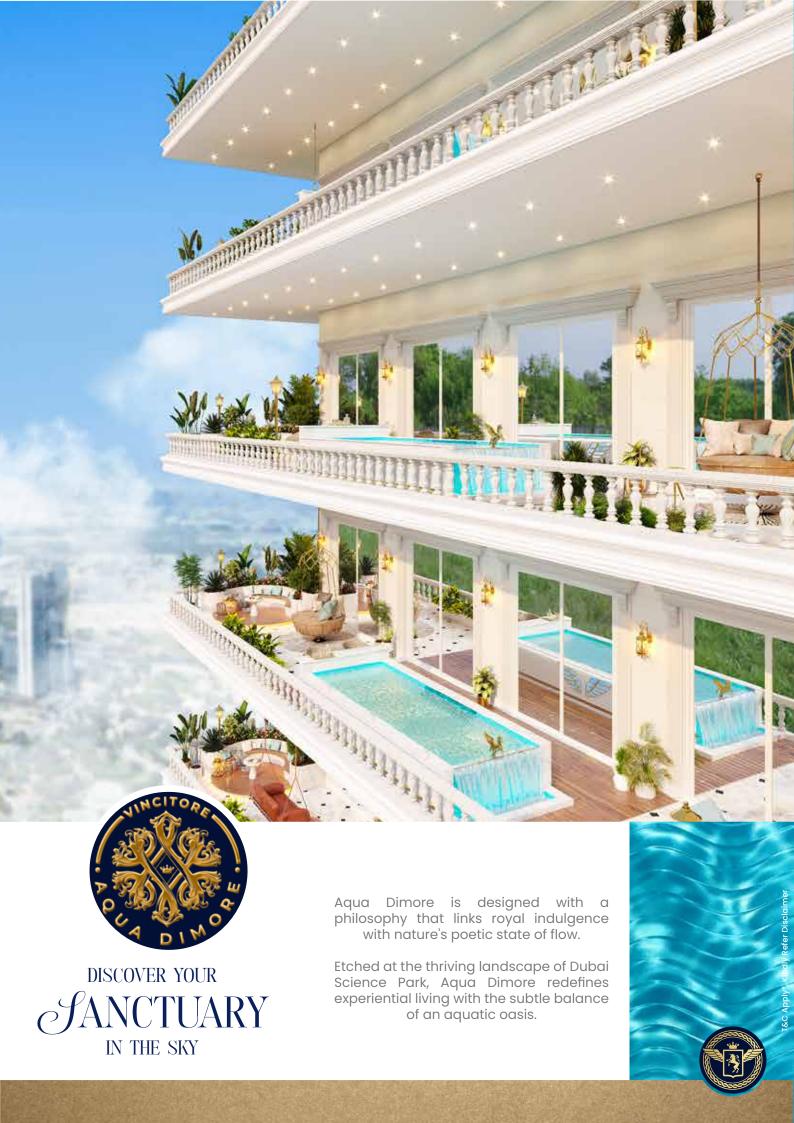

# ANEW REALM OF AQUA ZIVING

20+ LIFESTYLE AMENITIES

50,000 SQ. FT. DEDICATED TO AMENITIES

CLASSIC ITALIAN ARCHITECTURE

DUBAI'S FIRST-EVER INDOOR-OUTDOOR POOL Aqua Dimore redefines the very essence of contemporary living, inspiring you to embark on a unique journey of experiential living.

Whether you find inspiration in the gentle flow of water, the boundless skies, the deep forest or a sun-kissed island, Aqua Dimore offers an immersive and perpetual vacation experience, every day of your life.