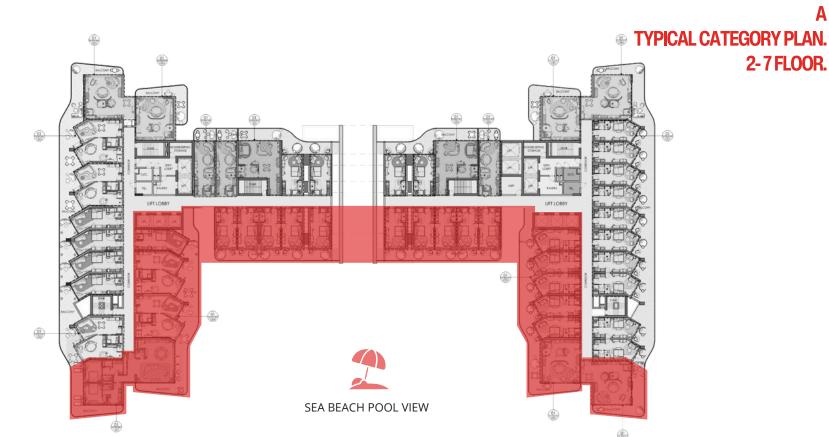

# **CATEGORY**

Experience stunning ocean and beach club views from our one-bedroom units with interconnected rooms for seamless convenience.

Disclaimer: 1. The ROI figures provided are based on actual assumptions and market trends, and may not reflect future outcomes. Buyers are advised to conduct their own research and seek professional advice before making investment decisions. We do not guarantee the accuracy of projected ROI and disclaim any liability for potential losses. 2. All dimensions are in imperial and metric and measured from finish to finish excluding construction tolerances. 3. All materials, dimensions, and drawings are approximate only. 4. Information is subject to change without notice, at the developer's absolute discretion. 5. Actual area may vary from the stated area. 6. All images used are for illustrative purposes only and do not represent the actual size, features, specifications, fittings, and furnishings. 7. The developer reserves the right to make alterations, without any liability whatsoever.