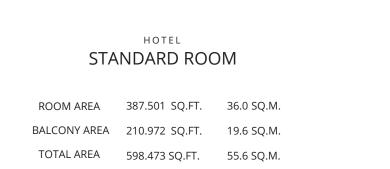

#### HOTEL STANDARD ROOM

| ROOM AREA    | 387.501 SQ.FT. | 36.0 SQ.M. |
|--------------|----------------|------------|
| BALCONY AREA | 167.917 SQ.FT. | 15.6 SQ.M. |
| TOTAL AREA   | 555.417 SQ.FT. | 51.6 SQ.M. |