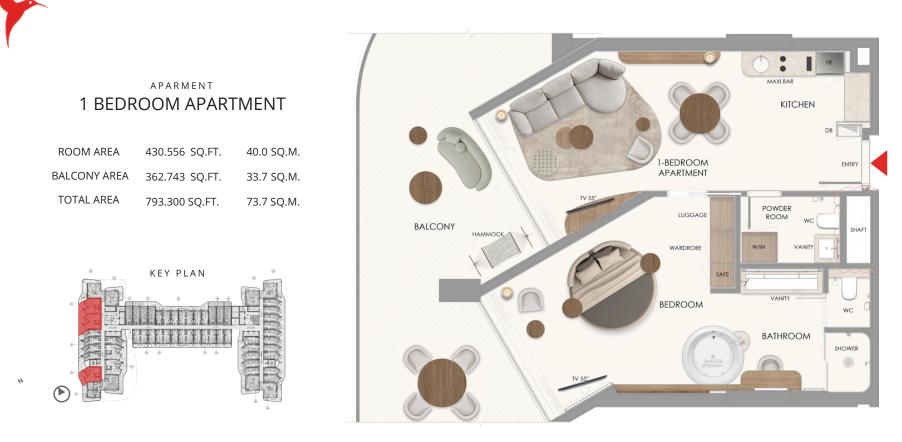

### 1 BEDROOM APARTMENT

| ROOM AREA    | 775.002 SQ.FT.  | 72.0 SQ.M.  |
|--------------|-----------------|-------------|
| BALCONY AREA | 863.265 SQ.FT.  | 80.2 SQ.M.  |
| TOTAL AREA   | 1638.267 SQ.FT. | 152.2 SQ.M. |