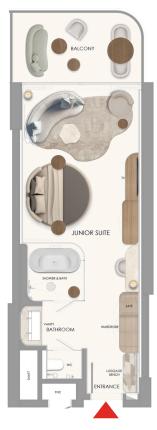

# CATEGORY

Standard Rooms and Junior Suites offering captivating views of the forthcoming integrated gaming resort.

Disclaimer: 1. The ROI figures provided are based on actual assumptions and market trends, and may not reflect future outcomes. Buyers are advised to conduct their own research and seek professional advice before making investment decisions. We do not guarantee the accuracy of projected ROI and disclaim any liability for potential losses. 2. All dimensions are in imperial and metric and measured from finish to finish excluding construction tolerances. 3. All materials, dimensions, and drawings are approximate only. 4. Information is subject to change without notice, at the developer's absolute discretion. 5. Actual area may vary from the stated area. 6. All images used are for illustrative purposes only and do not represent the actual size, features, specifications, fittings, and furnishings. 7. The developer reserves the right to make alterations, without any liability whatsoever.

#### hotel SUITE

| ROOM AREA    | 775.002 SQ.FT.  | 72.0 SQ.M. |
|--------------|-----------------|------------|
| BALCONY AREA | 230.347 SQ.FT.  | 21.4 SQ.M. |
| TOTAL AREA   | 1005.349 SQ.FT. | 93.4 SQ.M. |