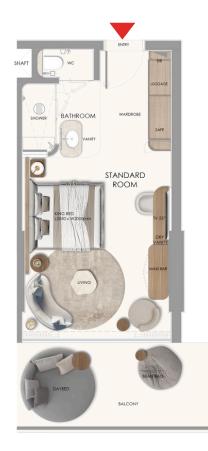

### STANDARD ROOM

| ROOM AREA    | 365.973 SQ.FT. | 34.0 SQ.M. |
|--------------|----------------|------------|
| BALCONY AREA | 93.646 SQ.FT.  | 8.7 SQ.M.  |
| TOTAL AREA   | 459.619 SQ.FT. | 42.7 SQ.M. |

### STANDARD ROOM

| ROOM AREA    | 365.973 SQ.FT. | 34.0 SQ.M. |
|--------------|----------------|------------|
| BALCONY AREA | 127.014 SQ.FT. | 11.8 SQ.M. |
| TOTAL AREA   | 492.987 SQ.FT. | 45.8 SQ.M. |

### STANDARD ROOM

| ROOM AREA    | 365.973 SQ.FT. | 34.0 SQ.M. |
|--------------|----------------|------------|
| BALCONY AREA | 118.403 SQ.FT. | 11.0 SQ.M. |
| TOTAL AREA   | 484.376 SQ.FT. | 45.0 SQ.M. |