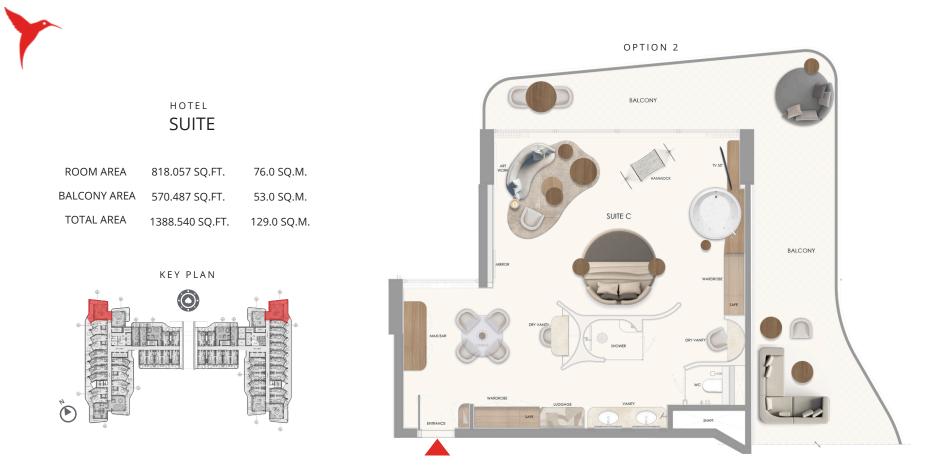

#### hotel SUITE

| ROOM AREA    | 775.002 SQ.FT.  | 72.0 SQ.M. |
|--------------|-----------------|------------|
| BALCONY AREA | 230.347 SQ.FT.  | 21.4 SQ.M. |
| TOTAL AREA   | 1005.349 SQ.FT. | 93.4 SQ.M. |