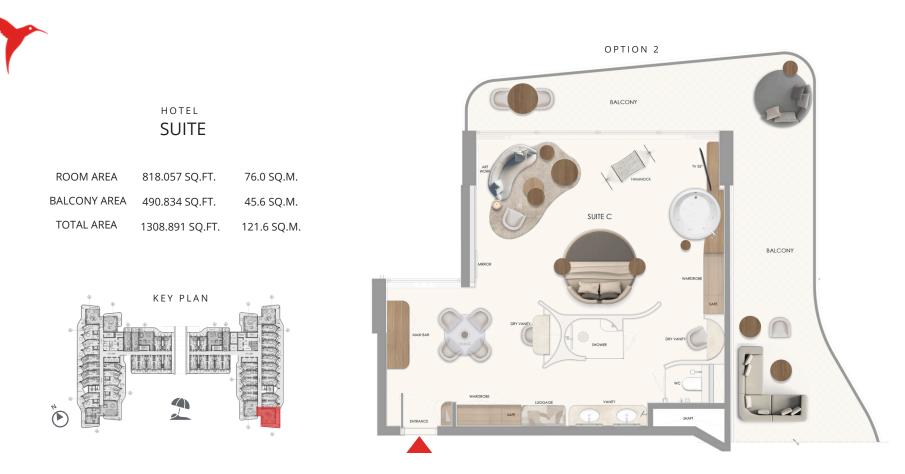

### HOTEL

| ROOM AREA    | 1097.920 SQ.FT.  | 102.0 SQ.M. |
|--------------|------------------|-------------|
| BALCONY AREA | 1683.475 SQ.FT.  | 156.4 SQ.M. |
| TOTAL AREA   | 2.781.394 SQ.FT. | 258.4 SQ.M. |

OPTION 1