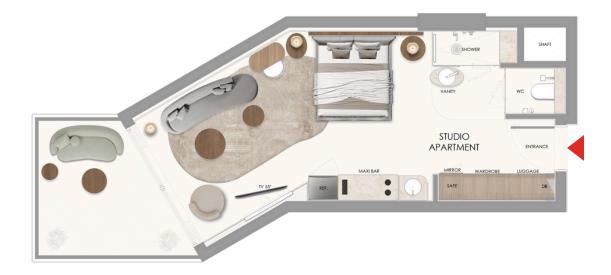

#### APARMENT STUDIO APARTMENT

| ROOM AREA    | 430.556 SQ.FT. | 40.0 SQ.M. |
|--------------|----------------|------------|
| BALCONY AREA | 384.271 SQ.FT. | 35.7 SQ.M. |
| TOTAL AREA   | 814.828 SQ.FT. | 75.7 SQ.M. |

#### APARMENT STUDIO APARTMENT

| ROOM AREA    | 430.556 SQ.FT. | 40.0 SQ.M. |
|--------------|----------------|------------|
| BALCONY AREA | 121.632 SQ.FT. | 11.3 SQ.M. |
| TOTAL AREA   | 552.188 SQ.FT. | 51.3 SQ.M. |