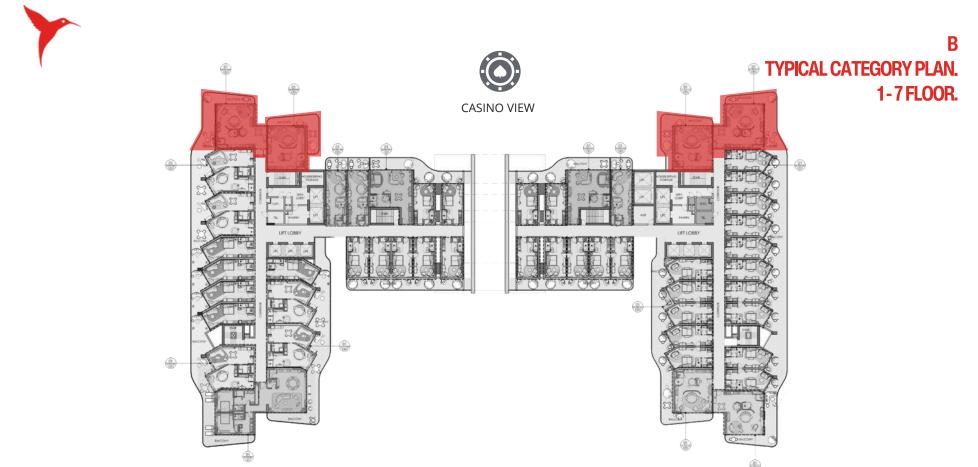

# **CATEGORY**

Embrace luxury with our exclusive corner units boasting views of the upcoming integrated gaming resort. Choose from our range of 1-2BR residential units and hotel suites

Disclaimer: 1. The ROI figures provided are based on actual assumptions and market trends, and may not reflect future outcomes. Buyers are advised to conduct their own research and seek professional advice before making investment decisions. We do not guarantee the accuracy of projected ROI and disclaim any liability for potential losses. 2. All dimensions are in imperial and metric and measured from finish to finish excluding construction tolerances. 3. All materials, dimensions, and drawings are approximate only. 4. Information is subject to change without notice, at the developer's absolute discretion. 5. Actual area may vary from the stated area. 6. All images used are for illustrative purposes only and do not represent the actual size, features, specifications, fittings, and furnishings. 7. The developer reserves the right to make alterations, without any liability whatsoever.

# CATEGORY

Discover the charm of our hotel and residential units, each graced with a partial sea view, adding a touch of seaside serenity to your experience.

Π

1-7 FLOOR.