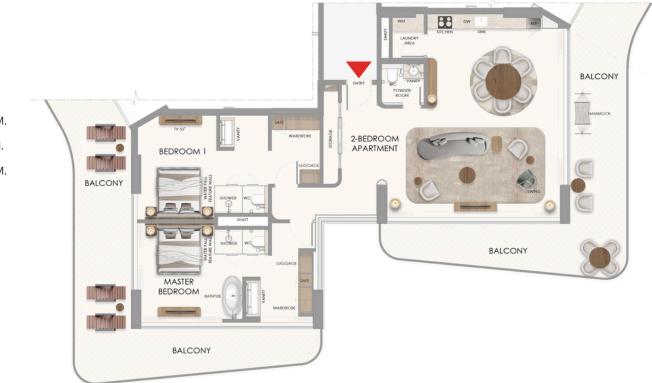

#### 2 BEDROOM APARTMENT

| ROOM AREA    | 1571.530 SQ.FT.  | 146.0 SQ.M. |
|--------------|------------------|-------------|
| BALCONY AREA | 973.0575 SQ.FT.  | 90.4 SQ.M.  |
| TOTAL AREA   | 2544.5884 SQ.FT. | 236.4 SQ.M. |