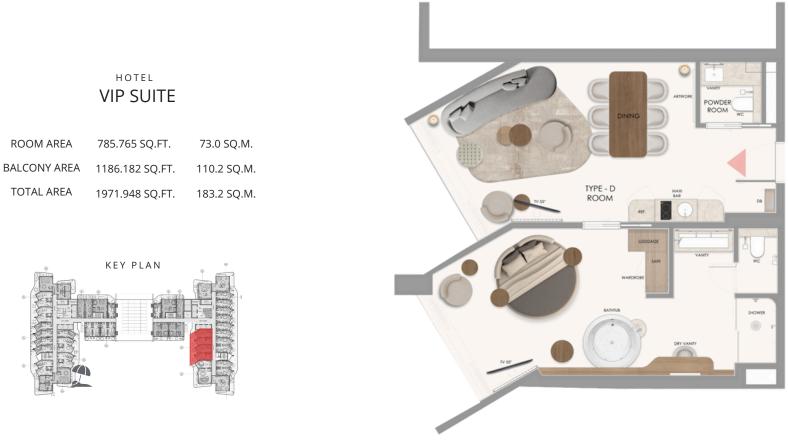

### 1 BEDROOM APARTMENT

| ROOM AREA    | 775.002 SQ.FT.  | 72.0 SQ.M.  |
|--------------|-----------------|-------------|
| BALCONY AREA | 863.265 SQ.FT.  | 80.2 SQ.M.  |
| TOTAL AREA   | 1638.267 SQ.FT. | 152.2 SQ.M. |