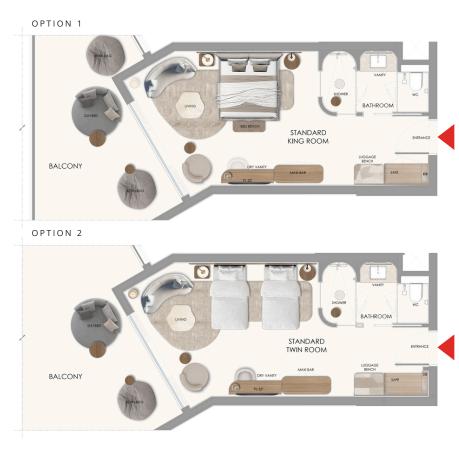

OPTION 1

#### OPTION 1

| ROOM AREA    | 484.376 SQ.FT. | 45.0 SQ.M. |
|--------------|----------------|------------|
| BALCONY AREA | 81.805 SQ.FT.  | 7.6 SQ.M.  |
| TOTAL AREA   | 566.181 SQ.FT. | 52.6 SQ.M. |