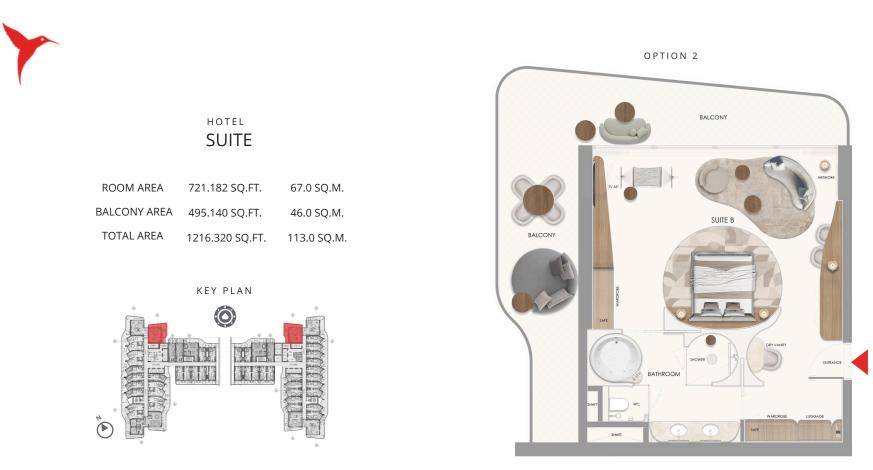

### HOTEL

| ROOM AREA    | 1097.920 SQ.FT.  | 102.0 SQ.M. |
|--------------|------------------|-------------|
| BALCONY AREA | 1683.475 SQ.FT.  | 156.4 SQ.M. |
| TOTAL AREA   | 2.781.394 SQ.FT. | 258.4 SQ.M. |

KEY PLAN