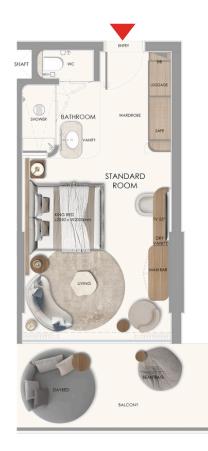

### STANDARD ROOM

| ROOM AREA    | 365.973 SQ.FT. | 34.0 SQ.M. |
|--------------|----------------|------------|
| BALCONY AREA | 93.646 SQ.FT.  | 8.7 SQ.M.  |
| TOTAL AREA   | 459.619 SQ.FT. | 42.7 SQ.M. |

### STANDARD ROOM

| ROOM AREA    | 365.973 SQ.FT. | 34.0 SQ.M. |
|--------------|----------------|------------|
| BALCONY AREA | 127.014 SQ.FT. | 11.8 SQ.M. |
| TOTAL AREA   | 492.987 SQ.FT. | 45.8 SQ.M. |

### STANDARD ROOM

| ROOM AREA    | 365.973 SQ.FT. | 34.0 SQ.M. |
|--------------|----------------|------------|
| BALCONY AREA | 118.403 SQ.FT. | 11.0 SQ.M. |
| TOTAL AREA   | 484.376 SQ.FT. | 45.0 SQ.M. |