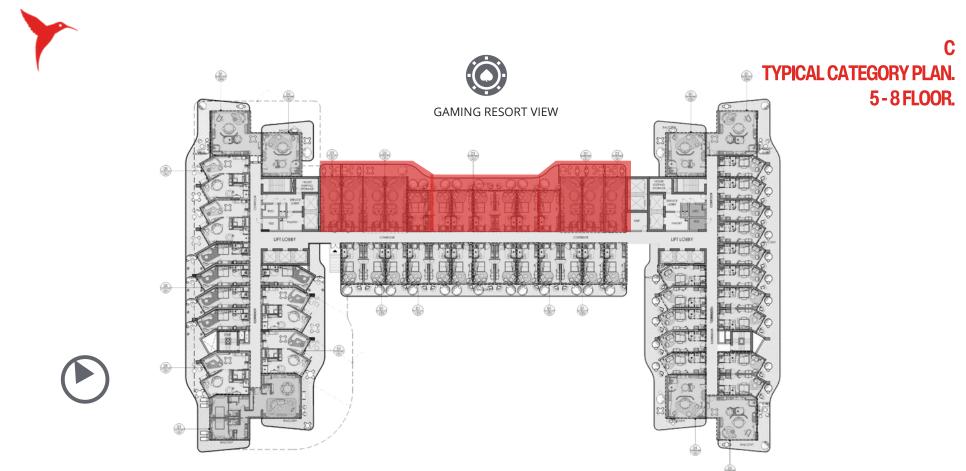

# **CATEGORY**

Embrace luxury with our exclusive corner units boasting views of the upcoming integrated gaming resort. Choose from our range of 1-2BR residential units and hotel suites

Disclaimer: 1. The ROI figures provided are based on actual assumptions and market trends, and may not reflect future outcomes. Buyers are advised to conduct their own research and seek professional advice before making investment decisions. We do not guarantee the accuracy of projected ROI and disclaim any liability for potential losses. 2. All dimensions are in imperial and metric and measured from finish to finish excluding construction tolerances. 3. All materials, dimensions, and drawings are approximate only. 4. Information is subject to change without notice, at the developer's absolute discretion. 5. Actual area may vary from the stated area. 6. All images used are for illustrative purposes only and do not represent the actual size, features, specifications, fittings, and furnishings. 7. The developer reserves the right to make alterations, without any liability whatsoever.