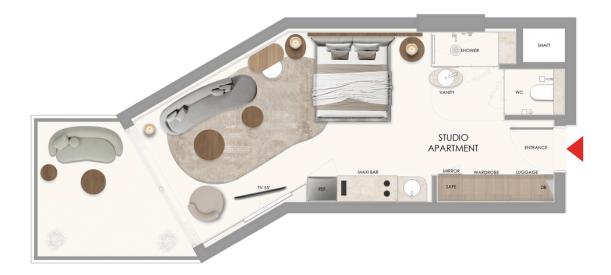

#### APARMENT STUDIO APARTMENT

| ROOM AREA    | 430.556 SQ.FT. | 40.0 SQ.M. |
|--------------|----------------|------------|
| BALCONY AREA | 384.271 SQ.FT. | 35.7 SQ.M. |
| TOTAL AREA   | 814.828 SQ.FT. | 75.7 SQ.M. |

#### APARMENT STUDIO APARTMENT

| ROOM AREA    | 430.556 SQ.FT. | 40.0 SQ.M. |
|--------------|----------------|------------|
| BALCONY AREA | 121.632 SQ.FT. | 11.3 SQ.M. |
| TOTAL AREA   | 552.188 SQ.FT. | 51.3 SQ.M. |