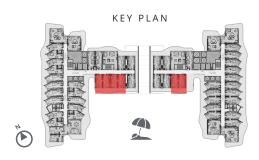

4. Information is subject to change without notice, at the developer's absolute discretion. 5. Actual area may vary from the stated area. 6. All images used are for illustrative purposes only and do not represent the actual size, features, specifications, fittings, and furnishings. 7. The developer reserves the right to make alterations, without any liability whatsoever.



### STANDARD ROOM

| ROOM AREA    | 365.973 SQ.FT. | 34.0 SQ.M. |
|--------------|----------------|------------|
| BALCONY AREA | 93.646 SQ.FT.  | 8.7 SQ.M.  |
| TOTAL AREA   | 459.619 SQ.FT. | 42.7 SQ.M. |







### STANDARD ROOM

| ROOM AREA    | 365.973 SQ.FT. | 34.0 SQ.M. |
|--------------|----------------|------------|
| BALCONY AREA | 93.646 SQ.FT.  | 8.7 SQ.M.  |
| TOTAL AREA   | 459.619 SQ.FT. | 42.7 SQ.M. |













#### STANDARD ROOM

ROOM AREA

**BALCONY AREA** 

TOTAL AREA

|   | KEY PLAN |
|---|----------|
| × |          |



### 1 BEDROOM APARTMENT

| ROOM AREA    | 775.002 SQ.FT.  | 72.0 SQ.M.  |
|--------------|-----------------|-------------|
| BALCONY AREA | 863.265 SQ.FT.  | 80.2 SQ.M.  |
| TOTAL AREA   | 1638.267 SQ.FT. | 152.2 SQ.M. |







#### APARMENT STUDIO APARTMENT

| ROOM AREA    | 430.556 SQ.FT. | 40.0 SQ.M. |
|--------------|----------------|------------|
| BALCONY AREA | 384.271 SQ.FT. | 35.7 SQ.M. |
| TOTAL AREA   | 814.828 SQ.FT. | 75.7 SQ.M. |







Disclaimer: 1. The ROI figures provided are based on actual assumptions and market trends, and may not reflect future outcomes. Buyers are advised to conduct their own research and seek professional advice before maki