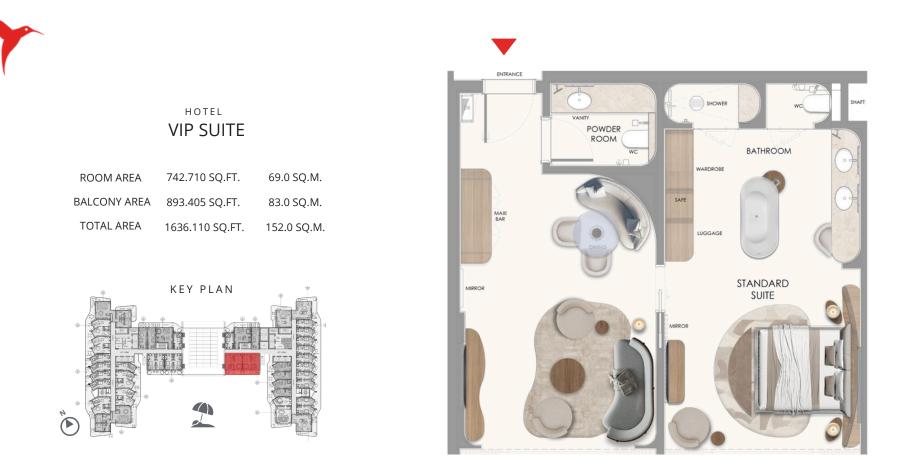

### HOTEL

| ROOM AREA    | 1097.920 SQ.FT.  | 102.0 SQ.M. |
|--------------|------------------|-------------|
| BALCONY AREA | 1683.475 SQ.FT.  | 156.4 SQ.M. |
| TOTAL AREA   | 2.781.394 SQ.FT. | 258.4 SQ.M. |

KEY PLAN