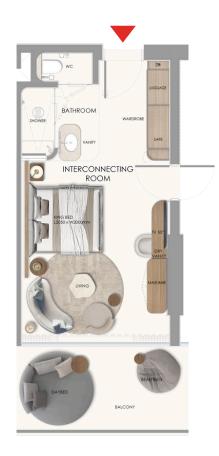

#### STANDARD ROOM

ROOM AREA

**BALCONY AREA** 

TOTAL AREA

|   | KEY PLAN |
|---|----------|
| × |          |