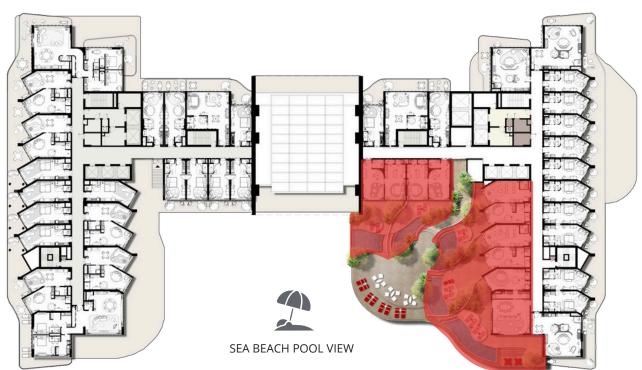

## CATEGORY

Exclusive one-bedroom units located on the first floor with a private pool, offering stunning views of the sea and beach club, all interconnected with a VIP viewing deck.

Disclaimer: 1. The ROI figures provided are based on actual assumptions and market trends, and may not reflect future outcomes. Buyers are advised to conduct their own research and seek professional advice before making investment decisions. We do not guarantee the accuracy of projected ROI and disclaim any liability for potential losses. 2. All dimensions are in imperial and metric and measured from finish to finish excluding construction tolerances. 3. All materials, dimensions, and drawings are approximate only. 4. Information is subject to change without notice, at the developer's absolute discretion. 5. Actual area may vary from the stated area. 6. All images used are for illustrative purposes only and do not represent the actual size, features, specifications, fittings, and furnishings. 7. The developer reserves the right to make alterations, without any liability whatsoever.

#### A+ VIP CATEGORY PLAN. FIRST FLOOR.

Disclaimer: 1. The ROI figures provided are based on actual assumptions and market trends, and may not reflect future outcomes. Buyers are advised to conduct their own research and seek professional advice before making investment decisions. We do not guarantee the accuracy of projected ROI and disclaim any liability for potential losses. 2. All dimensions are in imperial and metric and measured from finish to finish excluding construction tolerances. 3. All materials, dimensions, and drawings are approximate only. 4. Information is subject to change without notice, at the developer's absolute discretions, S. Actual area may vary from the stated area. 6. All images used are for illustrative purposes only and do not represent the actual size, features, specifications, fittings, and furnishings. 7. The developer reserves the right to make alterations, without any liability whatsoever.