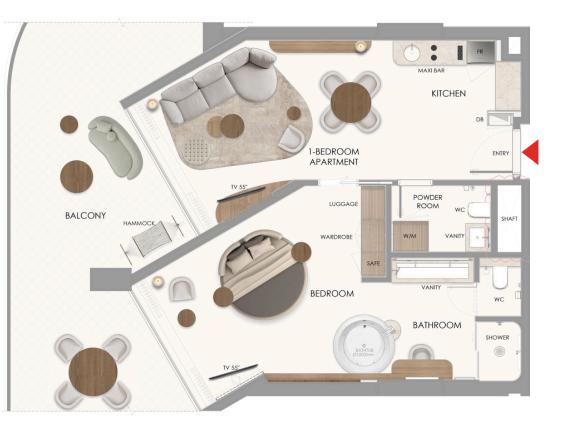

### 1 BEDROOM APARTMENT

| ROOM AREA    | 775.002 SQ.FT.  | 72.0 SQ.M.  |
|--------------|-----------------|-------------|
| BALCONY AREA | 863.265 SQ.FT.  | 80.2 SQ.M.  |
| TOTAL AREA   | 1638.267 SQ.FT. | 152.2 SQ.M. |