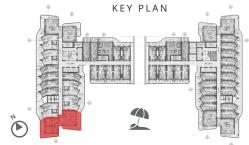

potential losses. 2. All dimensions are in imperial and metric and measured from finish to finish excluding construction tolerances. 3. All materials, dimensions, and drawings are approximate only. 4. Information is subject to change without notice, at the developer's absolute discretion. 5. Actual area may vary from the stated area. 6. All images used are for illustrative purposes only and do not represent the actual size, features, specifications, fittings, and furnishings. 7. The developer reserves the right to make alterations, without any liability whatsoever.

#### 2 BEDROOM APARTMENT

| ROOM AREA    | 1571.530 SQ.FT.  | 146.0 SQ.M. |
|--------------|------------------|-------------|
| BALCONY AREA | 973.0575 SQ.FT.  | 90.4 SQ.M.  |
| TOTAL AREA   | 2544.5884 SQ.FT. | 236.4 SQ.M. |







# **CATEGORY**

Embrace luxury with our exclusive corner units boasting views of the upcoming integrated gaming resort. Choose from our range of 1-2BR residential units and hotel suites



Disclaimer: 1. The ROI figures provided are based on actual assumptions and market trends, and may not reflect future outcomes. Buyers are advised to conduct their own research and seek professional advice before making investment decisions. We do not guarantee the accuracy of projected ROI and disclaim any liability for potential losses. 2. All dimensions are in imperial and metric and measured from finish to finish excluding construction tolerances. 3. All materials, dimensions, and drawings are approximate only. 4. Information is subject to change without notice, at the developer's absolute disc