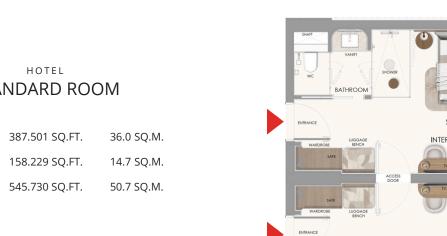

#### STANDARD ROOM

ROOM AREA

**BALCONY AREA** 

TOTAL AREA

|   | KEY PLAN |
|---|----------|
| × |          |