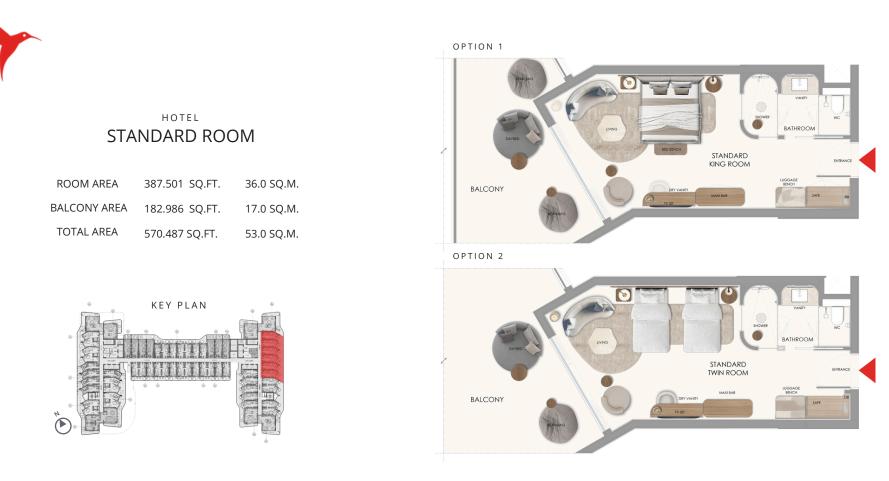

### STANDARD ROOM

| ROOM AREA    | 365.973 SQ.FT. | 34.0 SQ.M. |
|--------------|----------------|------------|
| BALCONY AREA | 93.646 SQ.FT.  | 8.7 SQ.M.  |
| TOTAL AREA   | 459.619 SQ.FT. | 42.7 SQ.M. |

OPTION 1