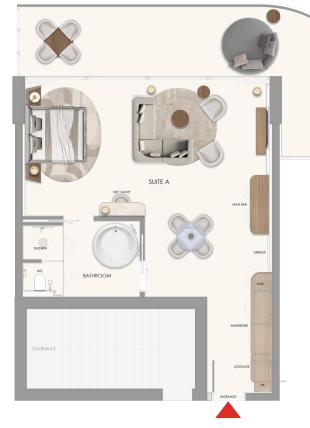

### STANDARD ROOM

| ROOM AREA    | 365.973 SQ.FT. | 34.0 SQ.M. |
|--------------|----------------|------------|
| BALCONY AREA | 93.646 SQ.FT.  | 8.7 SQ.M.  |
| TOTAL AREA   | 459.619 SQ.FT. | 42.7 SQ.M. |

### STANDARD ROOM

| ROOM AREA    | 365.973 SQ.FT. | 34.0 SQ.M. |
|--------------|----------------|------------|
| BALCONY AREA | 127.014 SQ.FT. | 11.8 SQ.M. |
| TOTAL AREA   | 492.987 SQ.FT. | 45.8 SQ.M. |

### STANDARD ROOM

| ROOM AREA    | 365.973 SQ.FT. | 34.0 SQ.M. |
|--------------|----------------|------------|
| BALCONY AREA | 118.403 SQ.FT. | 11.0 SQ.M. |
| TOTAL AREA   | 484.376 SQ.FT. | 45.0 SQ.M. |