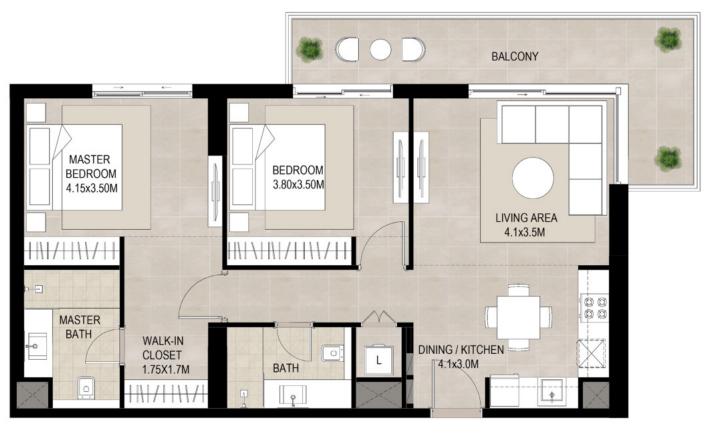

TOTAL BUILT-UP AREA 67.98 Sq.m / 731.73 Sq.ft

\*Balcony sizes vary

SUITE AREA 82.6 Sq.m / 889.10 Sq.ft

BALCONY AREA 17.00 Sq.m / 182.99 Sq.ft

TOTAL BUILT-UP AREA 99.60 Sq.m / 1072.09 Sq.ft

\*Balcony sizes vary