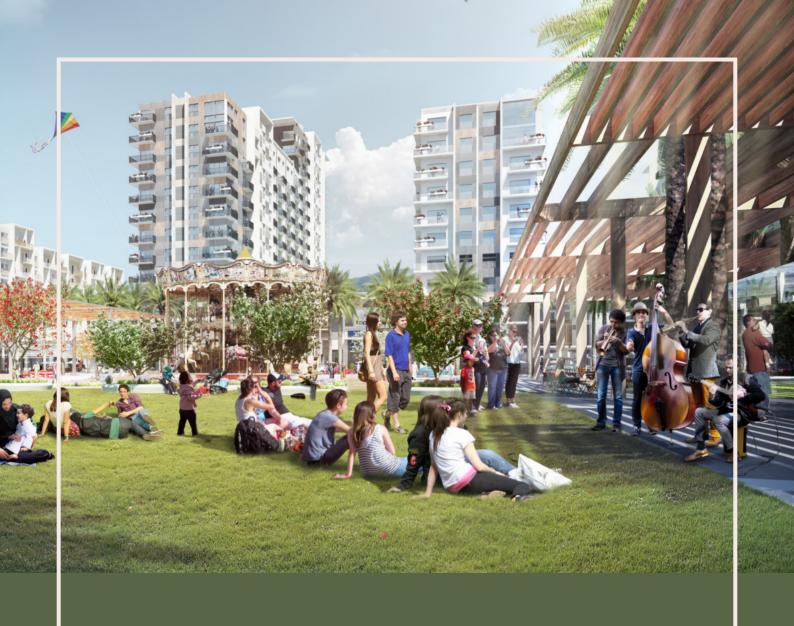

# TOWN SQUARE DUBAI KEY FACTS

10km Jogging Trail

13km Cycling Trail

260,000sqm

50,000sqm Town Square Park

8,000sqm Sports Area

over 250 Retail Outlets

## COMMUNITY FACILITIES

Town Square Park

Swimming Pool

GYM

Basketball Courts

Carouse

Cycling Track

Jogging Track

### TOWN SQUARE DUBAI

Was a series of the series of

Featuring a central park and lush green areas, this community provides an ideal environment for a balanced and tranquil way of life.

Enveloped by jogging trails, cycling lanes, charming cafes and convenient retail options, Town Square Dubai caters to all your needs, creating a vibrant atmosphere filled with energy and warmth in every corner!