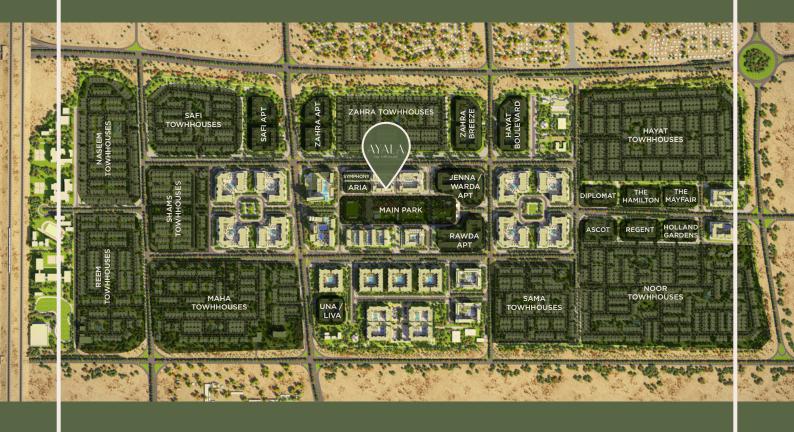

# TOWN SQUARE DUBAI KEY FACTS

10km Jogging Trail

13km Cycling Trail

260,000sqm

50,000sqm Town Square Park

8,000sqm Sports Area

over 250 Retail Outlets

## COMMUNITY FACILITIES

Town Square Park

Swimming Pool

GYM

Basketball Courts

Carouse

Cycling Track

Jogging Track

Kids Play Area

Kids Trair

Retail Outlets

Restaurants & Cafes

Splash Pad

Football Pitch

Squash & Tennis
Court

Padel Court

Skate Park

Fitness Club

Pet Shop

Laundry Shop

Nurseries

Veterinary Clinic

Barbeque Area

Clinics

Pharmacies

Grooming & Beauty Service

Tailor Shor

Dog Park

Mosque

Supermarkets

Food Trucks

### TOWN SQUARE DUBAI

Was a series of the series of

Featuring a central park and lush green areas, this community provides an ideal environment for a balanced and tranquil way of life.

Enveloped by jogging trails, cycling lanes, charming cafes and convenient retail options, Town Square Dubai caters to all your needs, creating a vibrant atmosphere filled with energy and warmth in every corner!