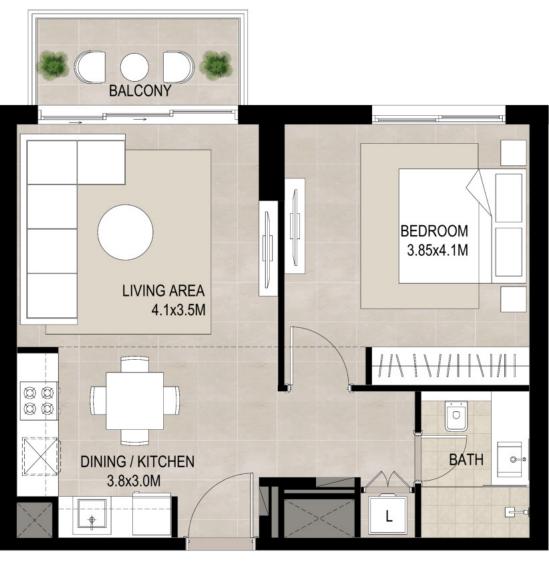

## FLOOR PLANS

SUITE AREA 54.66 Sq.m / 588.36 Sq.ft

BALCONY AREA 5.10 Sq.m / 54.90 Sq.ft

TOTAL BUILT-UP AREA 59.76 Sq.m / 643.25 Sq.ft

\*Balcony sizes vary

SUITE AREA 56.31 Sq.m / 606.12 Sq.ft

BALCONY AREA 11.67 Sq.m / 125.61 Sq.ft