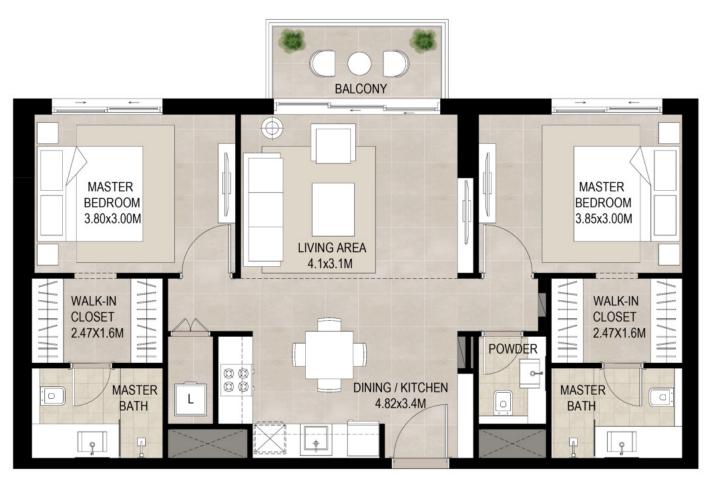

SUITE AREA 119.25 Sq.m / 1283.6 Sq.ft

BALCONY AREA 12.60 Sq.m / 135.63 Sq.ft

TOTAL BUILT-UP AREA 131.85 Sq.m / 1419.22 Sq.ft

\*Balcony sizes vary

SUITE AREA 119.17 Sq.m / 1282.74 Sq.ft

BALCONY AREA 39.84 Sq.m / 428.83 Sq.ft

TOTAL BUILT-UP AREA 159.01 Sq.m / 1711.57 Sq.ft

<sup>\*</sup>Balcony sizes vary