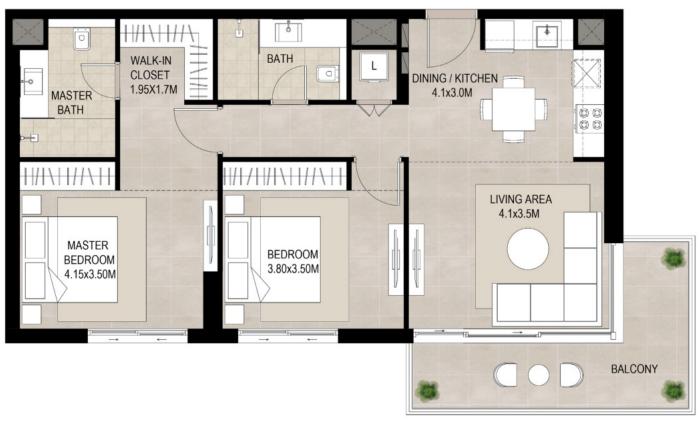

## FLOOR PLANS

SUITE AREA 54.66 Sq.m / 588.36 Sq.ft

BALCONY AREA 5.10 Sq.m / 54.90 Sq.ft

TOTAL BUILT-UP AREA 59.76 Sq.m / 643.25 Sq.ft

\*Balcony sizes vary

SUITE AREA 56.31 Sq.m / 606.12 Sq.ft

BALCONY AREA 11.67 Sq.m / 125.61 Sq.ft

TOTAL BUILT-UP AREA 67.98 Sq.m / 731.73 Sq.ft

\*Balcony sizes vary

SUITE AREA 82.6 Sq.m / 889.10 Sq.ft

BALCONY AREA 17.00 Sq.m / 182.99 Sq.ft

TOTAL BUILT-UP AREA 99.60 Sq.m / 1072.09 Sq.ft

\*Balcony sizes vary