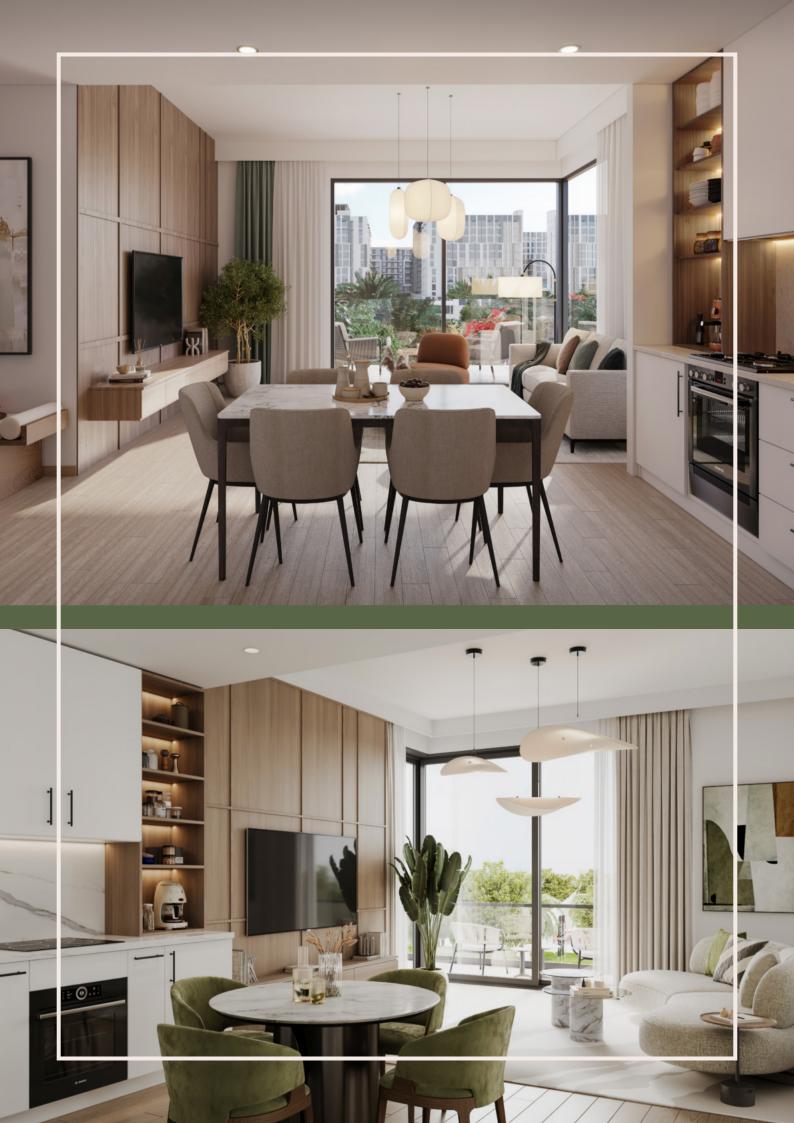

## INTERIORS THAT REFLECT YOUR TASTE

At AYALA on the Park, our commitment lies in delivering extraordinary interior design, meticulously crafting every detail.

Relax and immerse yourself in the beauty of your well-lit open living space. Featuring glazed porcelain floors, built-in wardrobes, and a fully fitted kitchen, the blend of modern aesthetics and practicality transforms your home into a center of efficiency and elegance.

## SINK INTO COMPLETE SERENITY

Ayala on the Park showcases a captivating modern contemporary architectural style, characterized by clean lines and a timeless aesthetic.

The thoughtful placement of the building maximizes residents enjoyment of the stunning park views, fostering a harmonious connection with nature.