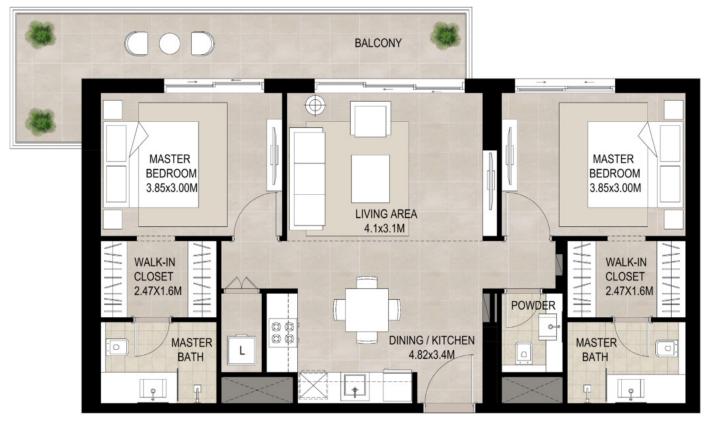

SUITE AREA 84.08 Sq.m / 905.03 Sq.ft

BALCONY AREA 5.10 Sq.m / 54.90 Sq.ft

TOTAL BUILT-UP AREA 89.18 Sq.m / 959.93 Sq.ft

\*Balcony sizes vary

SUITE AREA 82.94 Sq.m / 892.76 Sq.ft

BALCONY AREA 16.77 Sq.m / 180.51 Sq.ft

TOTAL BUILT-UP AREA 99.71 Sq.m / 1073.27 Sq.ft

<sup>\*</sup>Balcony sizes vary

SUITE AREA 82.89 Sq.m / 892.22 Sq.ft

BALCONY AREA 12.60 Sq.m / 135.63 Sq.ft

TOTAL BUILT-UP AREA 95.49 Sq.m / 1027.85 Sq.ft

\*Balcony sizes vary