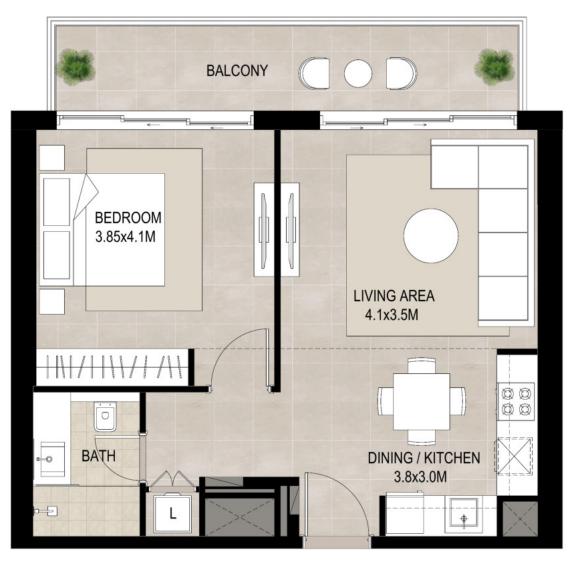

## FLOOR PLANS

SUITE AREA 54.66 Sq.m / 588.36 Sq.ft

BALCONY AREA 5.10 Sq.m / 54.90 Sq.ft

TOTAL BUILT-UP AREA 59.76 Sq.m / 643.25 Sq.ft

\*Balcony sizes vary

SUITE AREA 56.31 Sq.m / 606.12 Sq.ft

BALCONY AREA 11.67 Sq.m / 125.61 Sq.ft