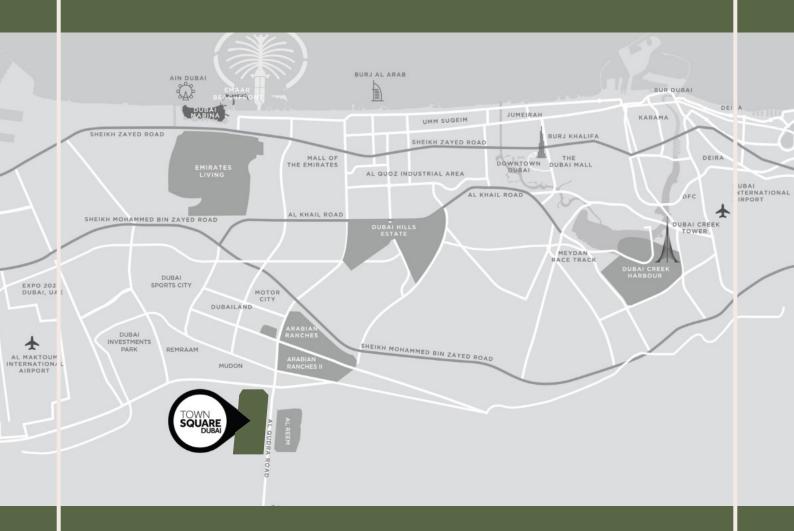

### LOCATION PROXIMITIES

DUBAI INTL. AIRPORT

28 MIN

DUBALHILLS MALL

20 MIN

DUBAI MALL

29 MIN

DISTRICT 2020

20 MIN

BURJ AL ARAB

24 MIN

DWC AIRPORT

25 MIN