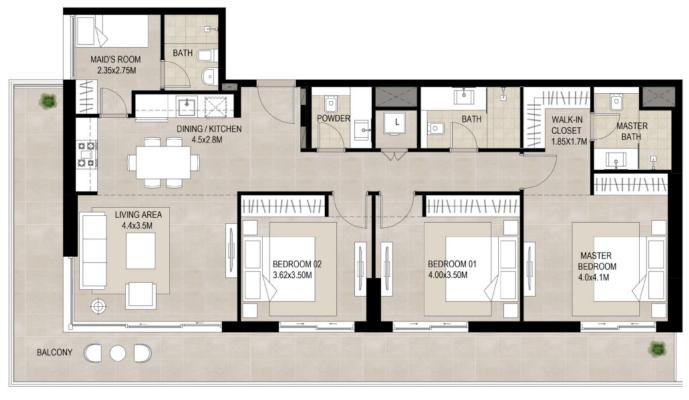

SUITE AREA 119.25 Sq.m / 1283.6 Sq.ft

BALCONY AREA 12.60 Sq.m / 135.63 Sq.ft

TOTAL BUILT-UP AREA 131.85 Sq.m / 1419.22 Sq.ft

\*Balcony sizes vary

SUITE AREA 119.17 Sq.m / 1282.74 Sq.ft

BALCONY AREA 39.84 Sq.m / 428.83 Sq.ft

TOTAL BUILT-UP AREA 159.01 Sq.m / 1711.57 Sq.ft

<sup>\*</sup>Balcony sizes vary