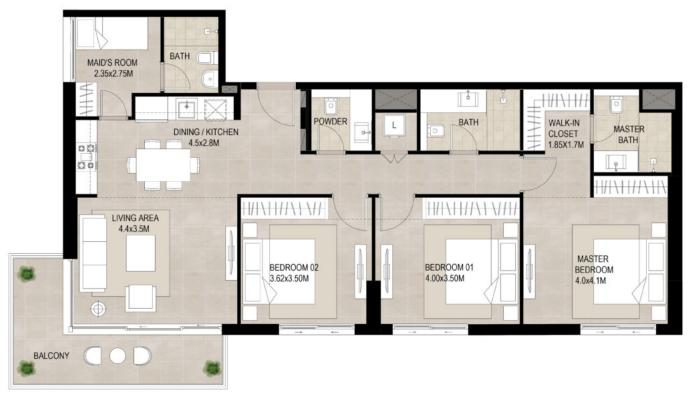

SUITE AREA 119.25 Sq.m / 1283.6 Sq.ft

BALCONY AREA 12.60 Sq.m / 135.63 Sq.ft

TOTAL BUILT-UP AREA 131.85 Sq.m / 1419.22 Sq.ft

\*Balcony sizes vary

SUITE AREA 119.17 Sq.m / 1282.74 Sq.ft

BALCONY AREA 39.84 Sq.m / 428.83 Sq.ft

TOTAL BUILT-UP AREA 159.01 Sq.m / 1711.57 Sq.ft

<sup>\*</sup>Balcony sizes vary