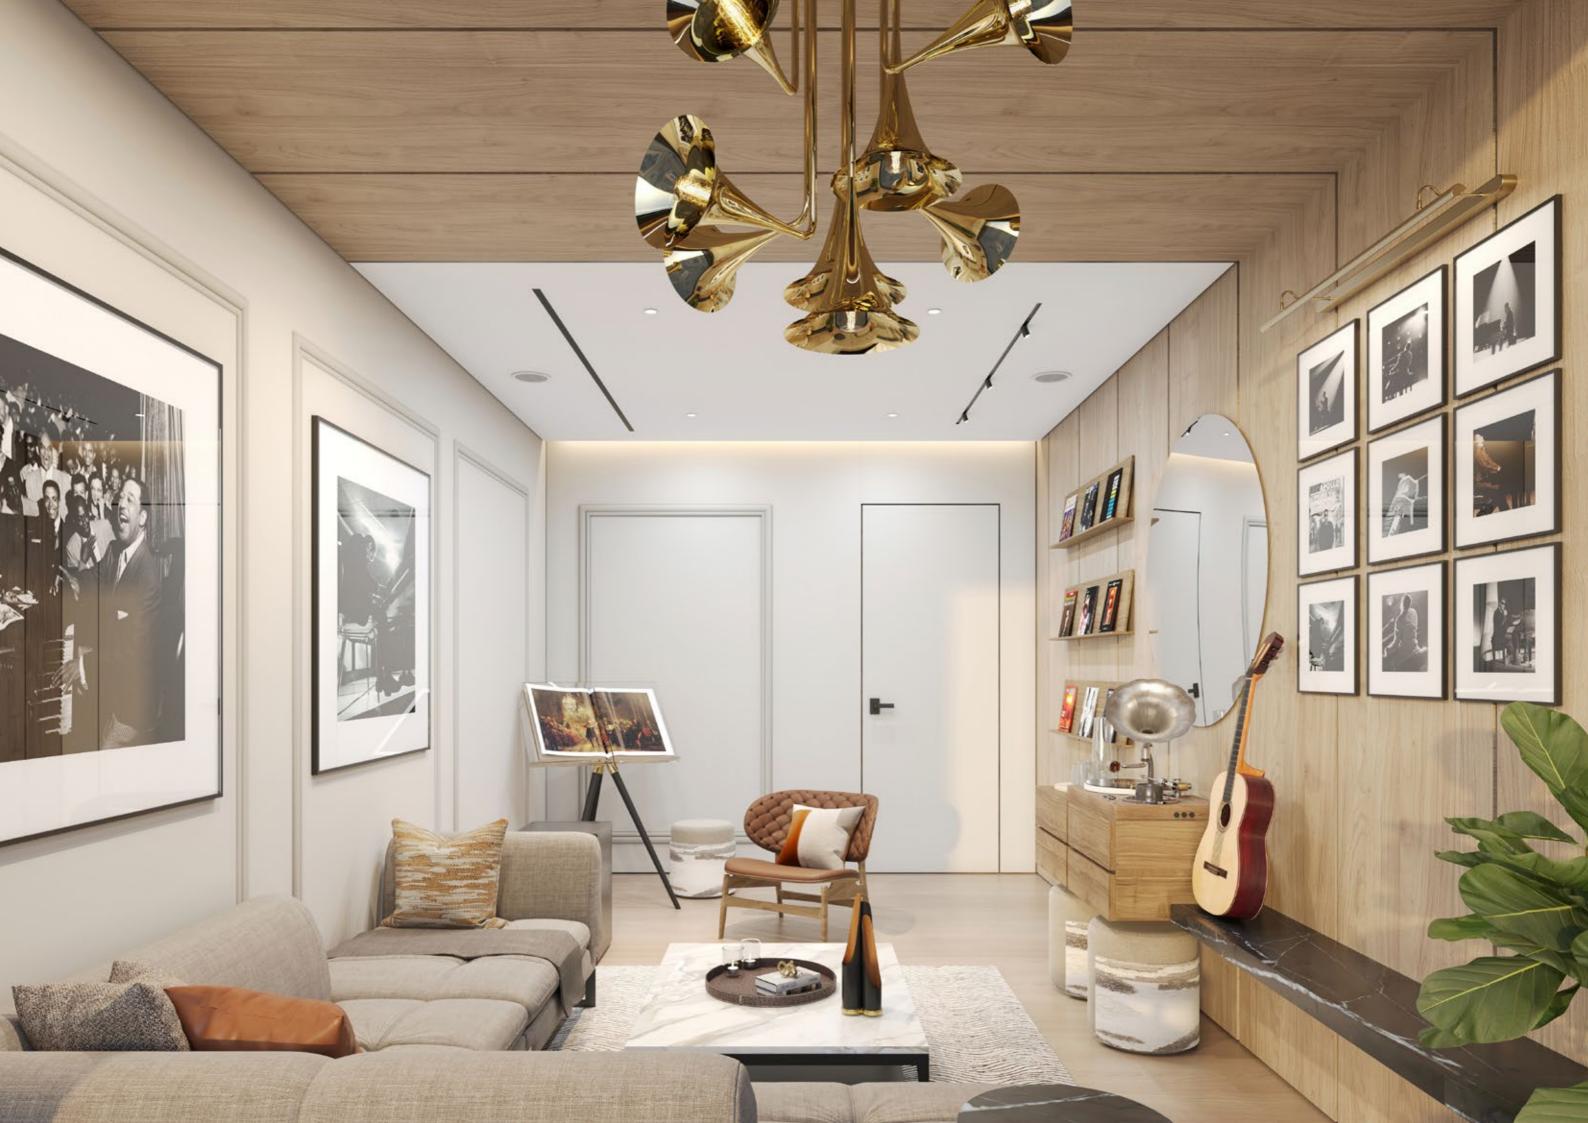

## The spiritual heart of The Highbury

The dual-level Pavilion is designed for leisure, work and wellbeing. It is a labyrinth of social and introspective pockets, housing games tables, acoustic coworking booths, jungle-themed play areas and the secluded Ellington Record lounge, a cosy hideaway with a high-end audio system, and low-slung furniture.