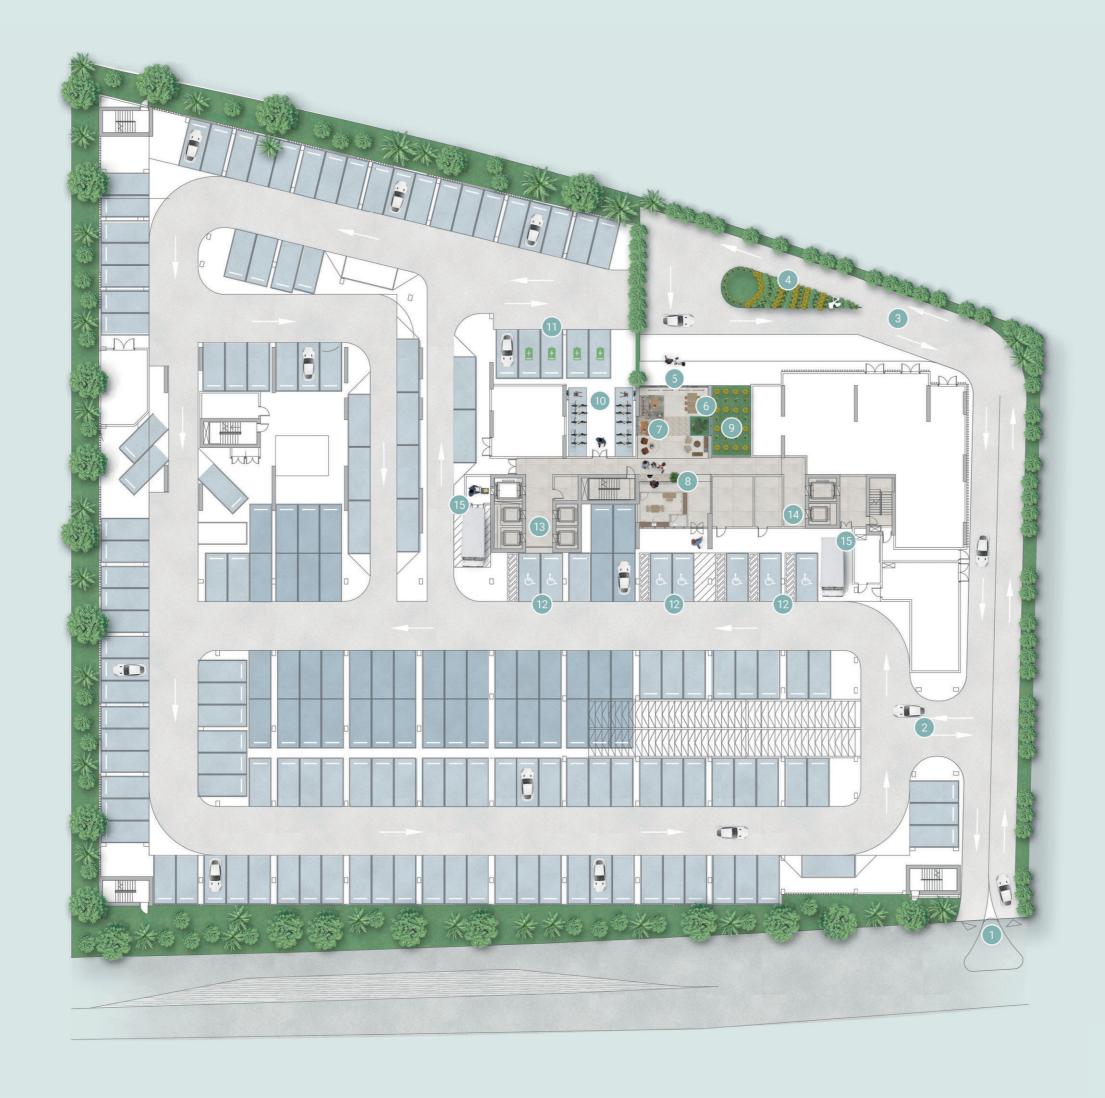

### GROUND FLOOR AMENITIES PLAN

- 1 Main Entrance
- 2 Residents Access
- 3 Drop-Off Area
- 4 Entrance Sculpture
- 5 Lobby Entrance
- 6 Communal Table
- 7 Lounge Area
- 8 Lobby Reception
- 9 Garden
- 10 Bicycle Parking with Wash Area
- 11 EV Charging Station
- 12 Parking for People of Determination
- 13 Lower Apartments Lift Lobby
- 14 Upper Apartments Lift Lobby
- 15 Loading and Unloading Area