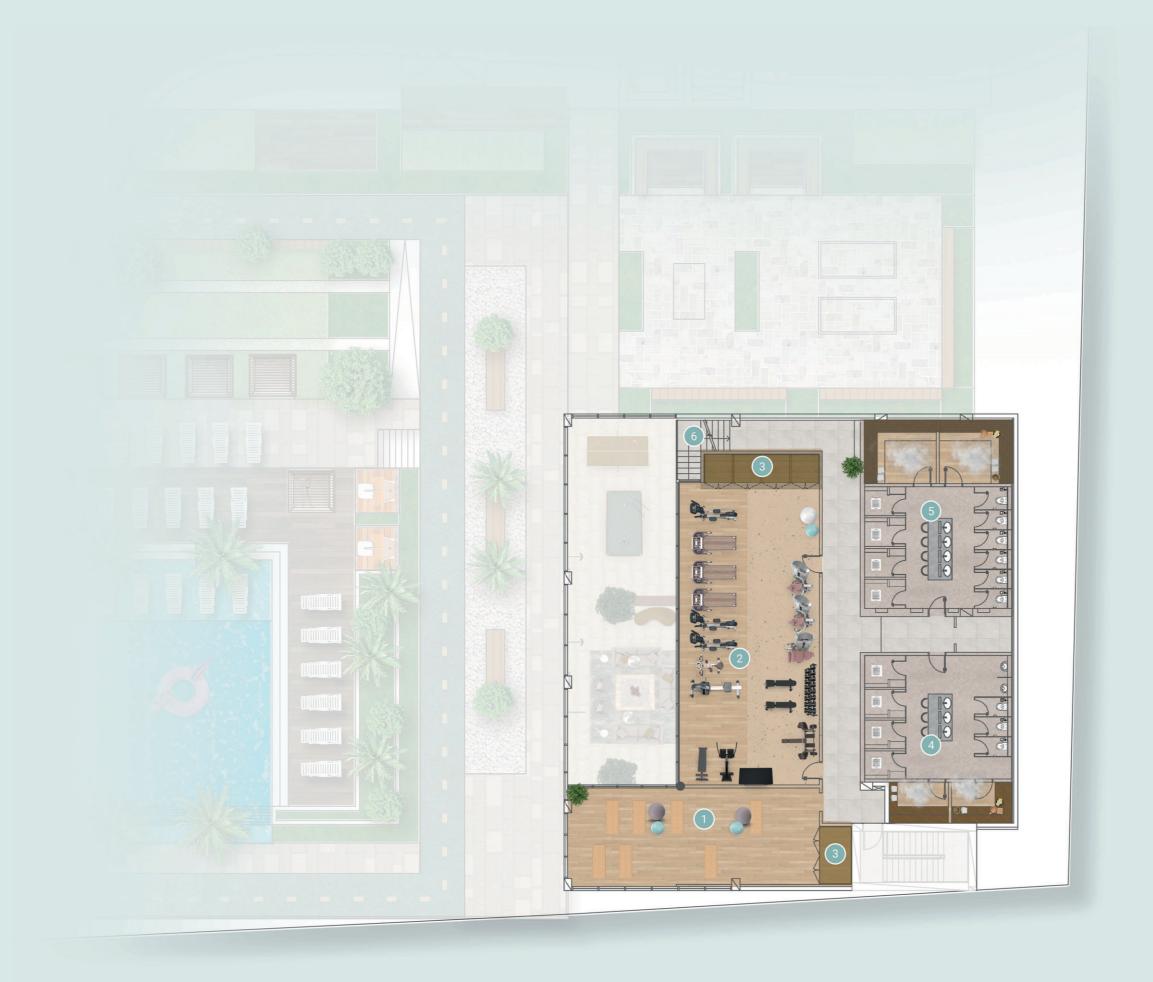

### UPPER PAVILION AMENITIES PLAN

- 1 Yoga Studio
- 2 Fitness Studio
- 3 Storage Area
- 4 Female Spa Room
- 5 Male Spa Room
- 6 Access to the Lower Pavilion

## Dedication to your wellbeing

The Pavilion's upper floor houses
The Highbury indoor gym and yoga
studio. A dedication to mental
and physical wellbeing, the space
features a fully equipped spa, as
well as male and female saunas
and steam rooms.