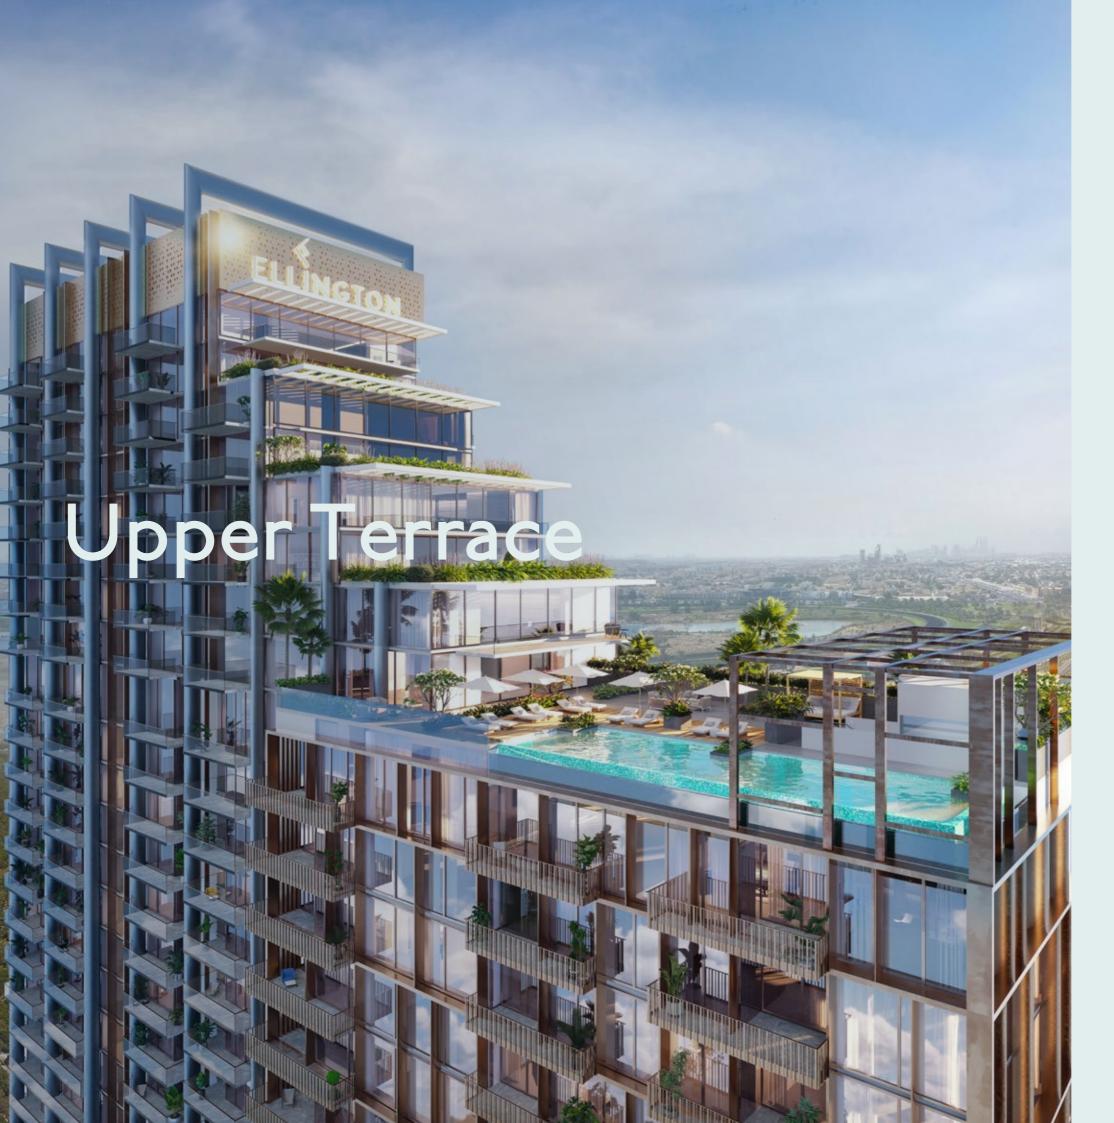

#### Upper Terrace

Infinity pool
Changing rooms
Pool refreshment area
Cabanas
Barbeque area
Outdoor dining area
Games table
Clubhouse
Viewing deck

Exclusively open to residents of The Highbury's Duplex Apartments, the Upper Terrace boasts magnificent views looking directly across the city skyline and, perhaps its most iconic feature, The Burj Khalifa.

### 22<sup>ND</sup> FLOOR AMENITIES PLAN

- 1 Infinity Leisure Pool
- 2 Baja Shelf
- 3 Pool Sun Loungers Area
- 4 Cabanas
- 5 Pool Refreshment Area
- 6 Change Rooms
- 7 Barbecue Area
- 8 Outdoor Dining Area
- 9 Games Table Zone
- 10 Outdoor Club Lounge Terrace
- 11 Club Lounge
- 12 Entrance to Roof Deck