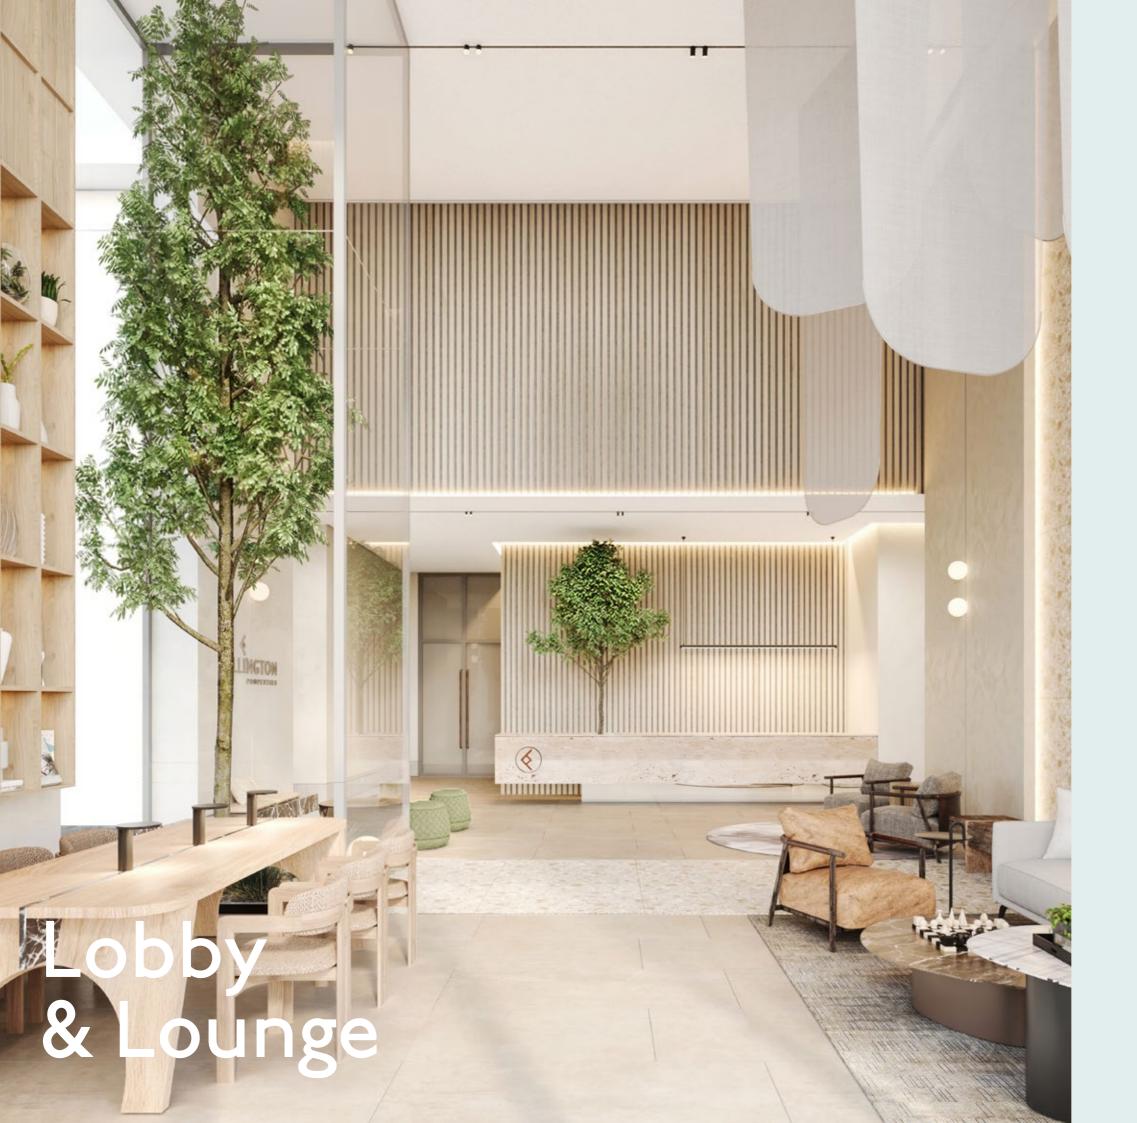

### Flora, fauna and family

A tree is the focal point at the centre of The Highbury's breathtaking double-height atrium. Housed in a glazed display, reflects the intertwining of nature that is at the heart of the building's design.

Among lightly-oiled wood and a collection of plants, reclaimed finishes and materials reference local flora and fauna. And through the leaves, a monolithic floating reception counter welcomes residents and their guests with the warmth of a family home, inviting them to sit and relax among its calming surroundings.