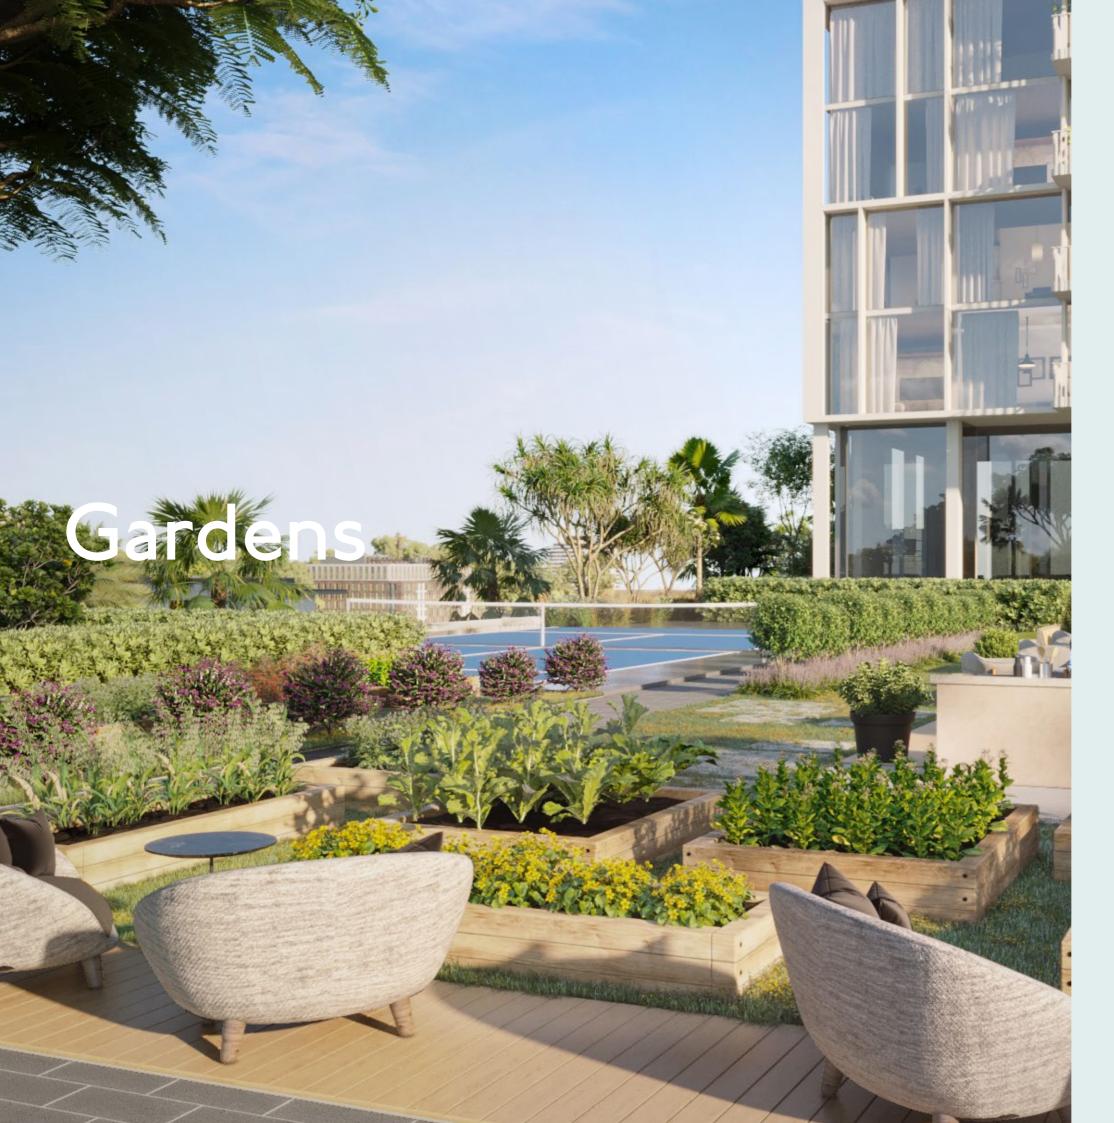

# Designed to inspire joy among nature

The Highbury is home to expansive amenity-filled gardens. Set among thriving trees, herb gardens, sculptures and quiet seating areas, the space invites residents to explore the wealth of activities quite literally on their doorstep.

A family environment in every sense, there are opportunities for all ages to explore with a children's play area, a children's mini water park and a private outdoor cinema screen. Family pets are also well-catered for, in a separate area for exercise and play.

## An ecosystem of wellbeing

Surrounded by a I70m jogging loop, an elevated infinity pool with sunken seating and outdoor showers is the garden's social hub. Across the opposite side of the swimming pool, is a professional padel tennis court and a basketball area just beyond the private garden area.