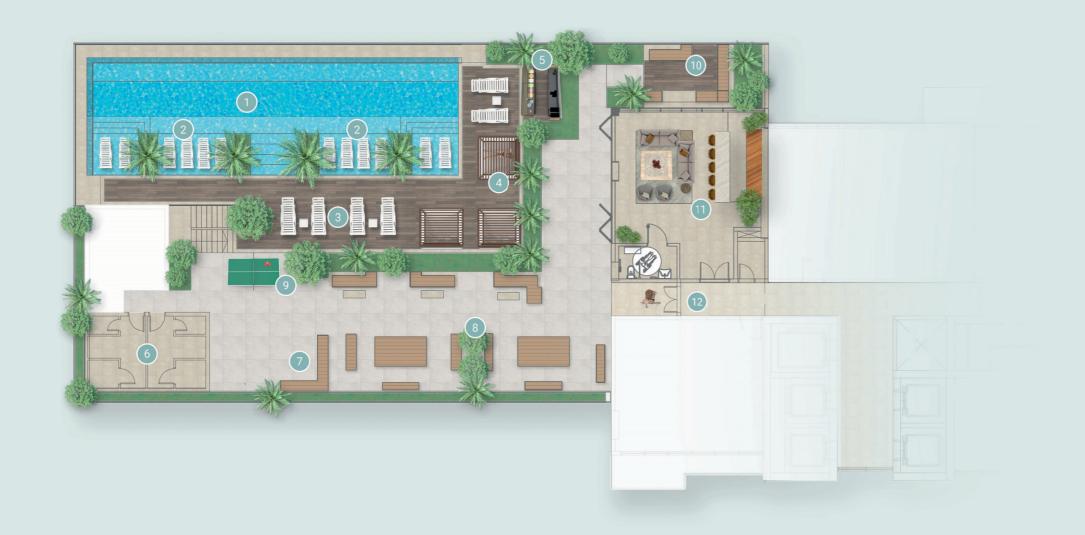

### 22<sup>ND</sup> FLOOR AMENITIES PLAN

- 1 Infinity Leisure Pool
- 2 Baja Shelf
- 3 Pool Sun Loungers Area
- 4 Cabanas
- 5 Pool Refreshment Area
- 6 Change Rooms
- 7 Barbecue Area
- 8 Outdoor Dining Area
- 9 Games Table Zone
- 10 Outdoor Club Lounge Terrace
- 11 Club Lounge
- 12 Entrance to Roof Deck

Exclusively open to residents of The Highbury's Duplex Apartments, the Upper Terrace boasts magnificent views looking directly across the city skyline and, perhaps its most iconic feature, The Burj Khalifa.

These elevated floors are accessible through a private entrance and allow residents to enjoy exclusive access to the Upper Terrace and its pristine infinity pool.