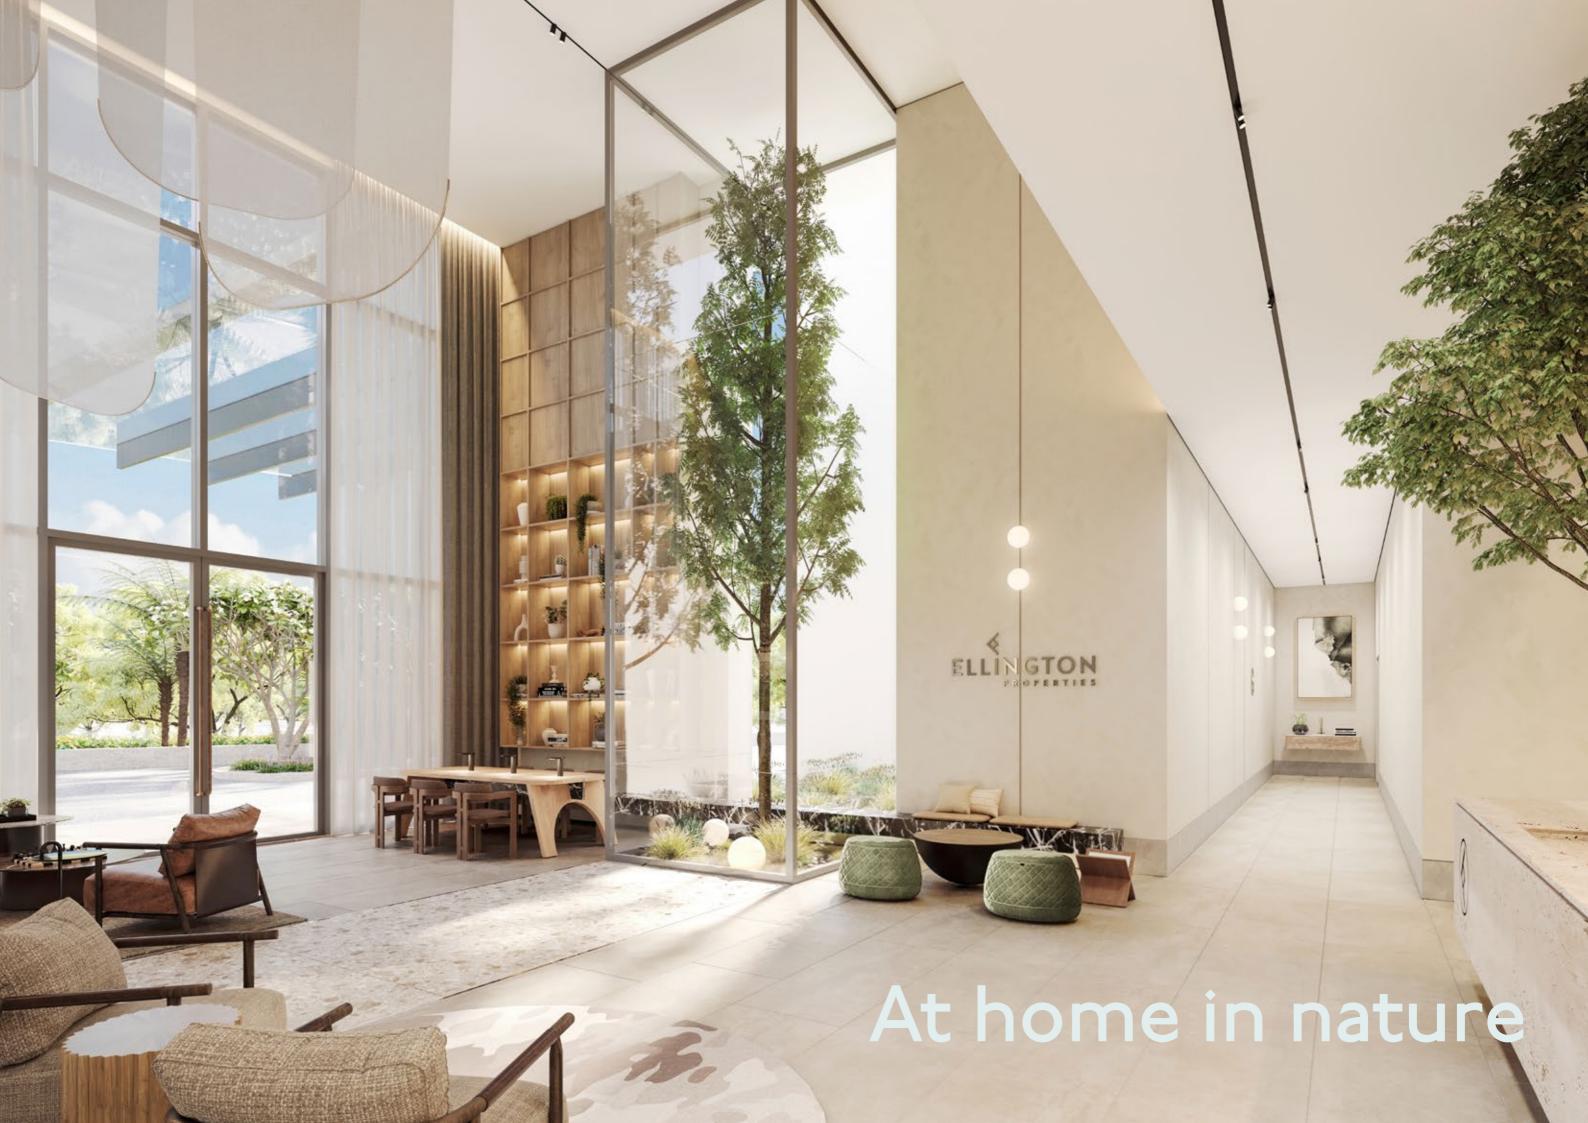

## A place where nurture meets nature

The interiors of The Highbury welcome you at every interaction. Its materials palette is curated to bring a sense of warmth and a unique, yet somehow familiar, ambience that makes you feel immediately home.

Inside, a natural colour palette with subtle glimmers of metal control light around the rooms, while the building's facade protects living spaces from the intensity of direct sunlight.

Among natural wood and stone, and beautifully crafted furniture detailing, residents have the perfect backdrop to create a home that's uniquely theirs.