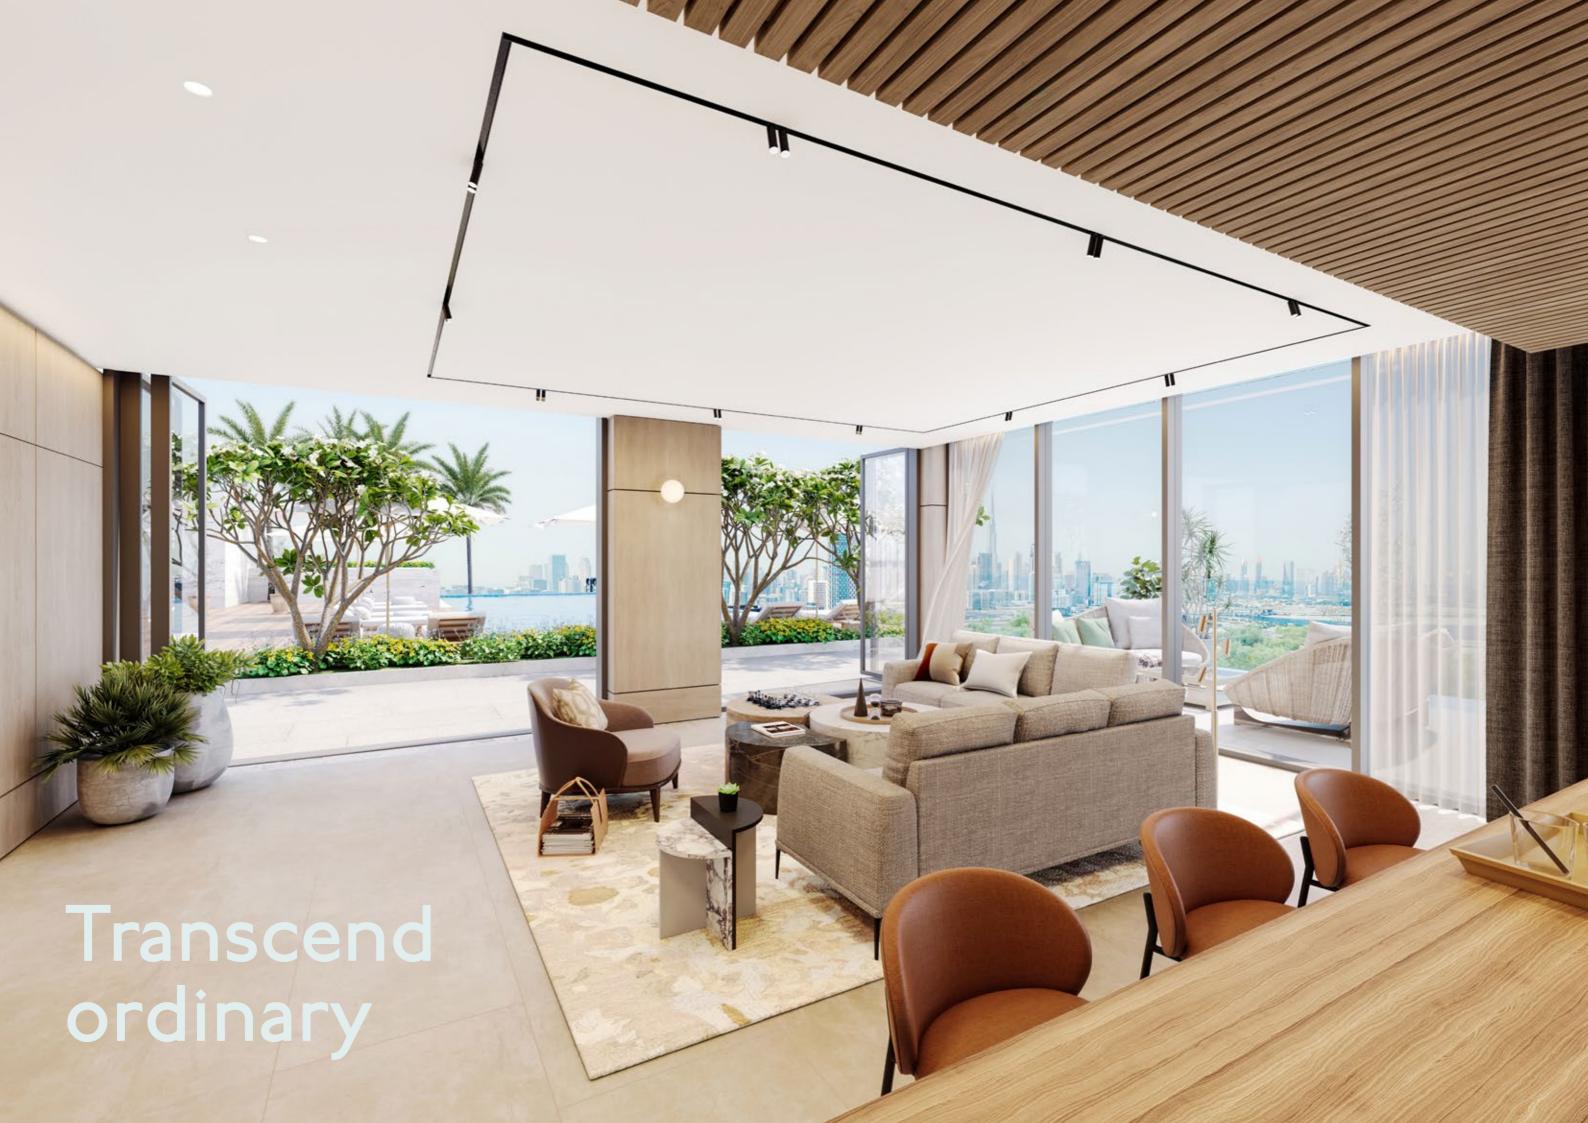

## A place where nurture meets nature

The interiors of The Highbury welcome you at every interaction. Its materials palette is curated to bring a sense of warmth and a unique, yet somehow familiar, ambience that makes you feel immediately home.

Inside, a natural colour palette with subtle glimmers of metal control light around the rooms, while the building's facade protects living spaces from the intensity of direct sunlight.

Among natural wood and stone, and beautifully crafted furniture detailing, residents have the perfect backdrop to create a home that's uniquely theirs.

### A curated family haven

From stylish studios to spacious three-bed apartments, living at The Highbury exemplifies a level of detail true to our design-led philosophy. As well as direct access to thriving gardens, outdoor sports facilities, swimming pools and The Pavilion, each apartment looks out across Mohammed Bin Rashid City and beyond from tranquil private balconies.