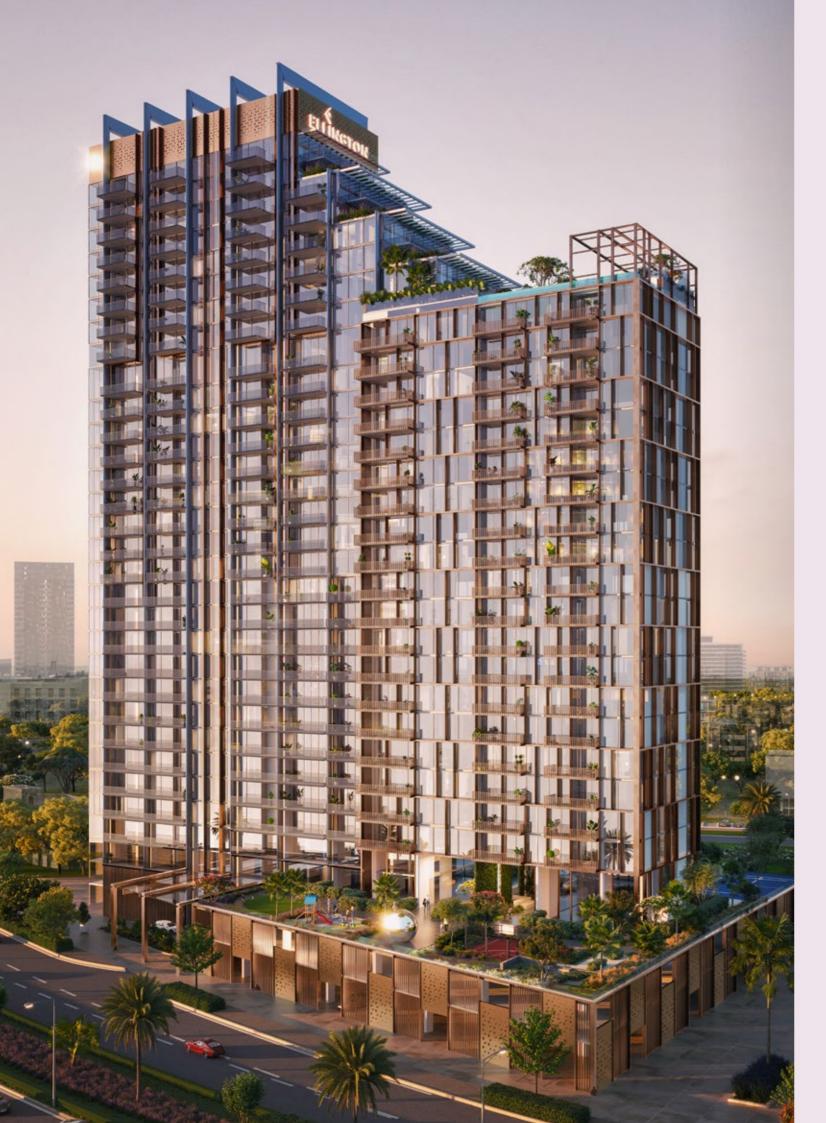

THE HIGHBURY

True to its elevated physical form,
The Highbury marks a new era of
expansion for Ellington Properties and
higher perspectives for our residents.
Instead of sprawling outwards, the
development extends upwards, with
a philosophy true to our values of
design-led living. Planted on a podium
of lush gardens and thoughtful
family spaces, the development
takes on the feel of a 'vertical village'
where residents can become part
of something bigger with a genuine
sense of belonging.

The next step in family-focused living, in the Mohammed Bin Rashid City area, The Highbury promises to be an architectural pinnacle in this burgeoning location.

## A gradual ascension in lifestyle

The Highbury begins a new chapter in Mohammed Bin Rashid City, an area fast becoming an extension of the sociable and all-embracing Downtown Dubai. The vision of the property takes a grand leap to a new level of individuality and aspiration by bringing together two contemporary buildings over 29 storeys set on a gardenstrewn podium.

The two parts of the building are merged with a seamlessly interconnected plan, separated by their own visual character. Together they create contrasting shades and facade patterns of balanced proportions that frame living spaces to protect them from intense sunlight. The transition between the connected buildings is visually treated with a stepped facade that culminates in a gradual transcend from ground-level gardens to the upper-level apartments and roof terrace.