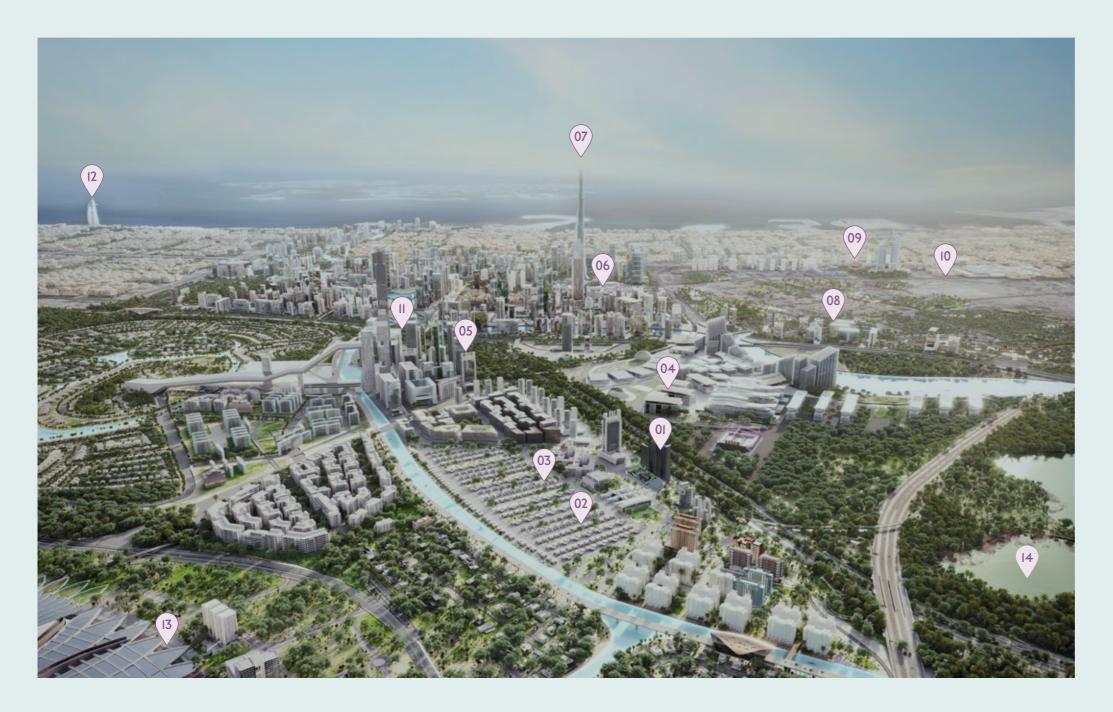

01 The Highbury

02 Schools

03 Sport Complex

04 Dubai Design District

District One

06 Dubai Mall

07 Burj Khalifa

08 Dubai International Financial Centre

09 Museum of the Future

10 Sheik Zayed Road

II Meydan Mall

12 Burj Al Arab

Meydan Racecourse

14 Ras Al Khor Wildlife Sanctuary