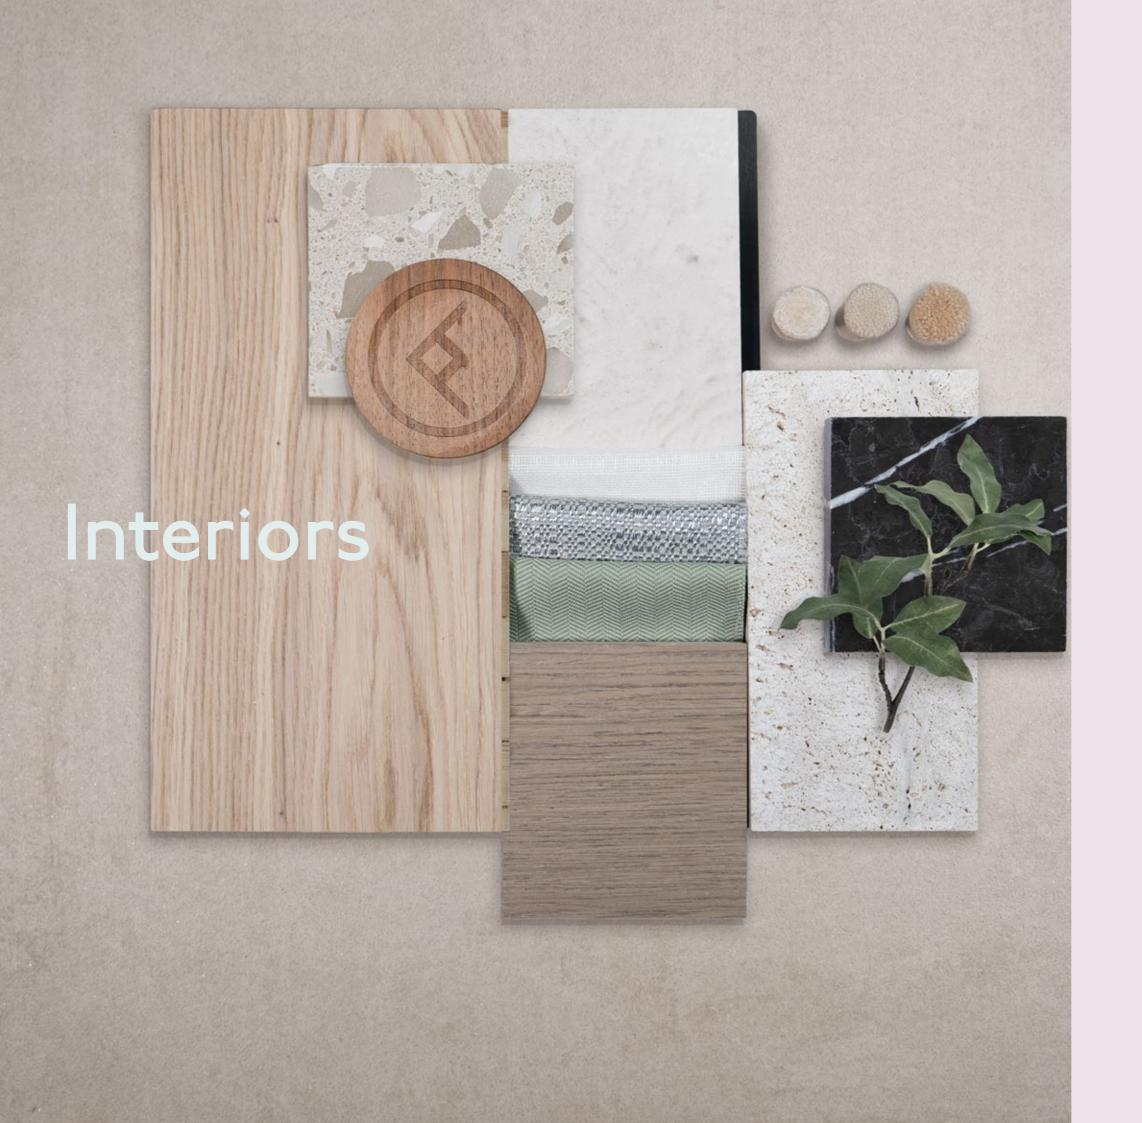

## A place where nurture meets nature

The interiors of The Highbury welcome you at every interaction. Its materials palette is curated to bring a sense of warmth and a unique, yet somehow familiar, ambience that makes you feel immediately home.

Inside, a natural colour palette with subtle glimmers of metal control light around the rooms, while the building's facade protects living spaces from the intensity of direct sunlight.

Among natural wood and stone, and beautifully crafted furniture detailing, residents have the perfect backdrop to create a home that's uniquely theirs.