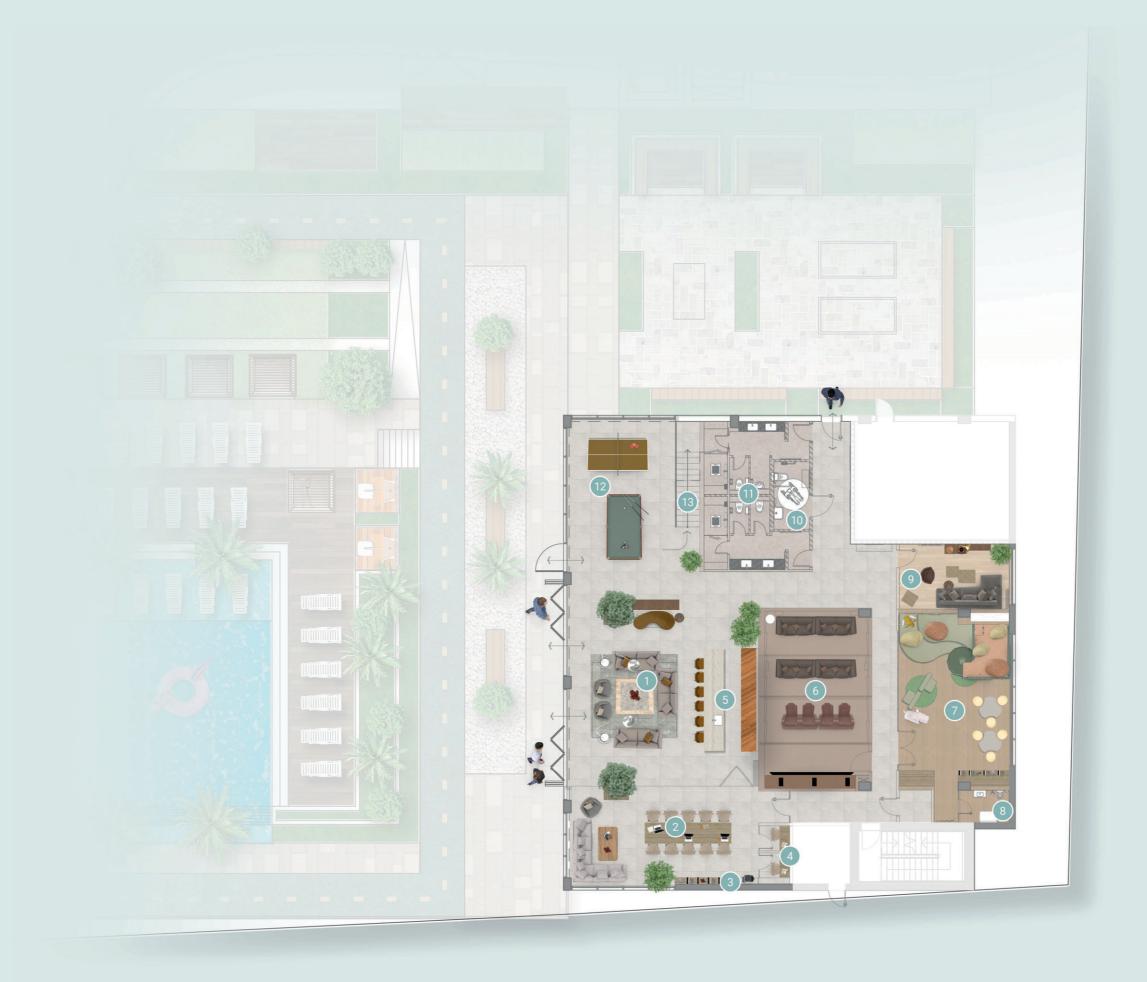

### LOWER PAVILION AMENITIES PLAN

- 1 Lounge Area
- 2 Communal Table
- 3 Library Wall
- 4 Phone Booth
- 5 Kitchenette
- 6 Cinema Room
- 7 Kids Play Area
- 8 Kids Bathroom
- 9 Record Lounge Room
- 10 Bathroom for People of Determination
- 11 Male and Female Washroom
- 12 Games Table Zone
- 13 Access to Upper Pavilion

## The spiritual heart of The Highbury

The dual-level Pavilion is designed for leisure, work and wellbeing. It is a labyrinth of social and introspective pockets, housing games tables, acoustic coworking booths, jungle-themed play areas and the secluded Ellington Record lounge, a cosy hideaway with a high-end audio system, and low-slung furniture.

Accessible from the Lounge area, The Pavilion opens out to the infinity pool to become a natural extension of the Gardens.