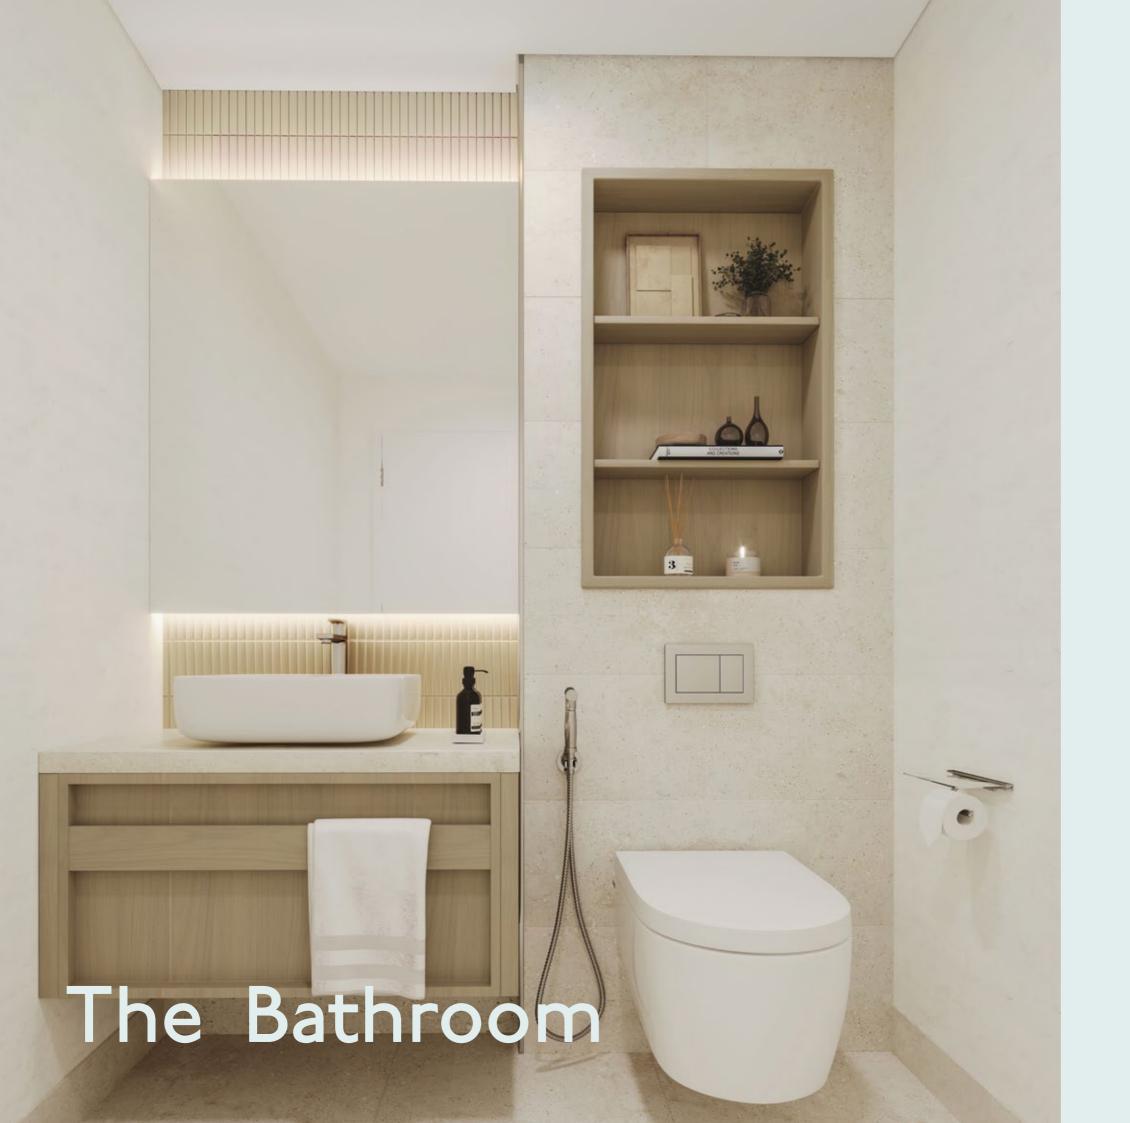

### A sanctuary of calm

Among warm porcelain floors accentuated by a soft, off-white finger-tiled wall, the bathroom is a sanctuary of calm with ample storage space and a design that begins with functionality. The hand and rain shower contained in glass doors, as well as integrated sinks, create a beautiful spa-like feel to your home.