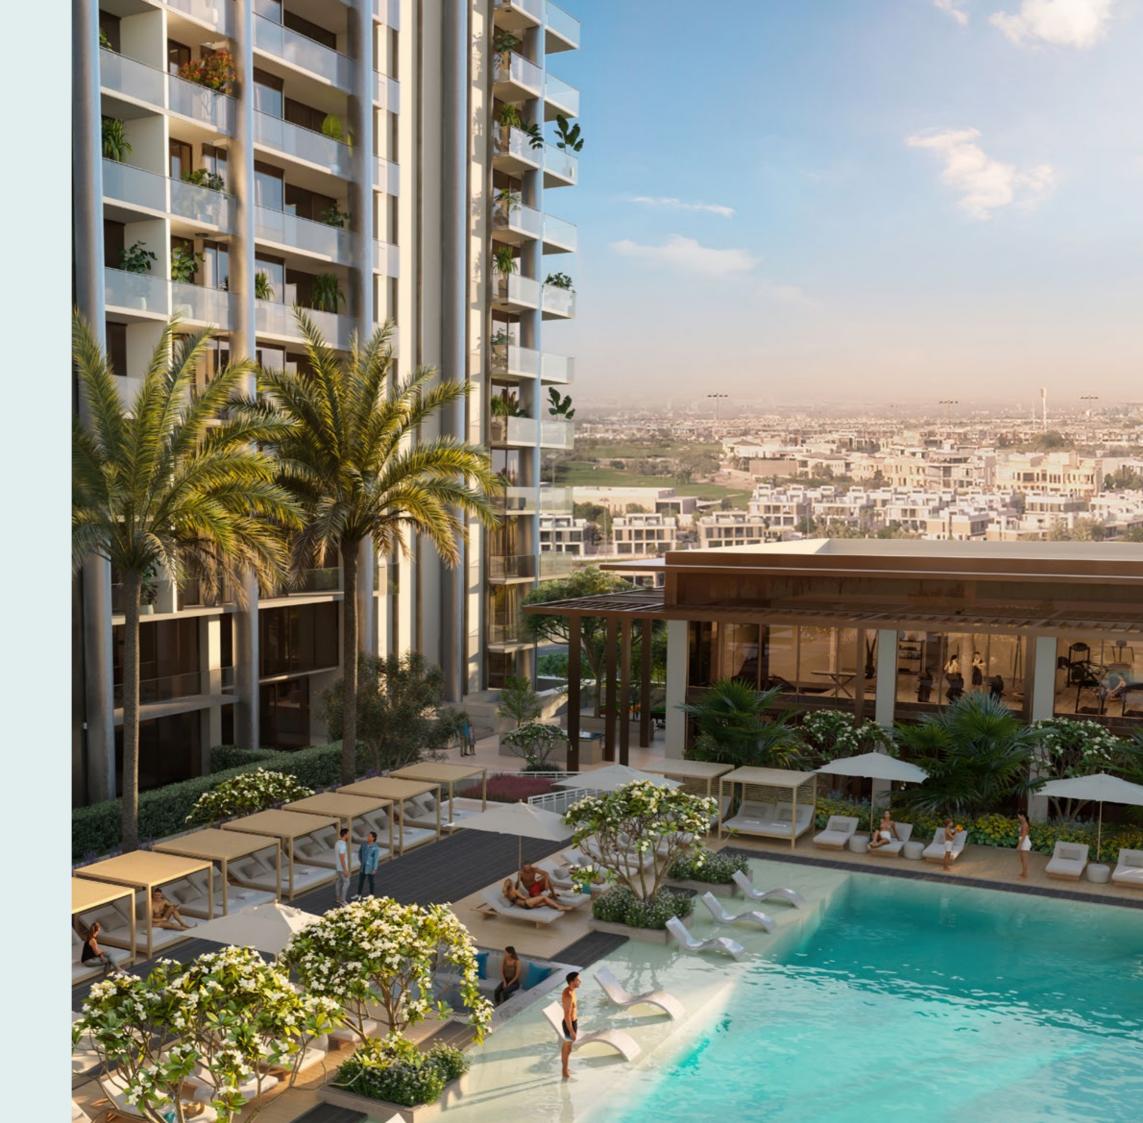

## An ecosystem of wellbeing

Surrounded by a I70m jogging loop, an elevated infinity pool with sunken seating and outdoor showers is the garden's social hub. Across the opposite side of the swimming pool, is a professional padel tennis court and a basketball area just beyond the private garden area.

Exclusively open to residents of The Highbury's Duplex Apartments, the Upper Terrace boasts magnificent views looking directly across the city skyline and, perhaps its most iconic feature, The Burj Khalifa.