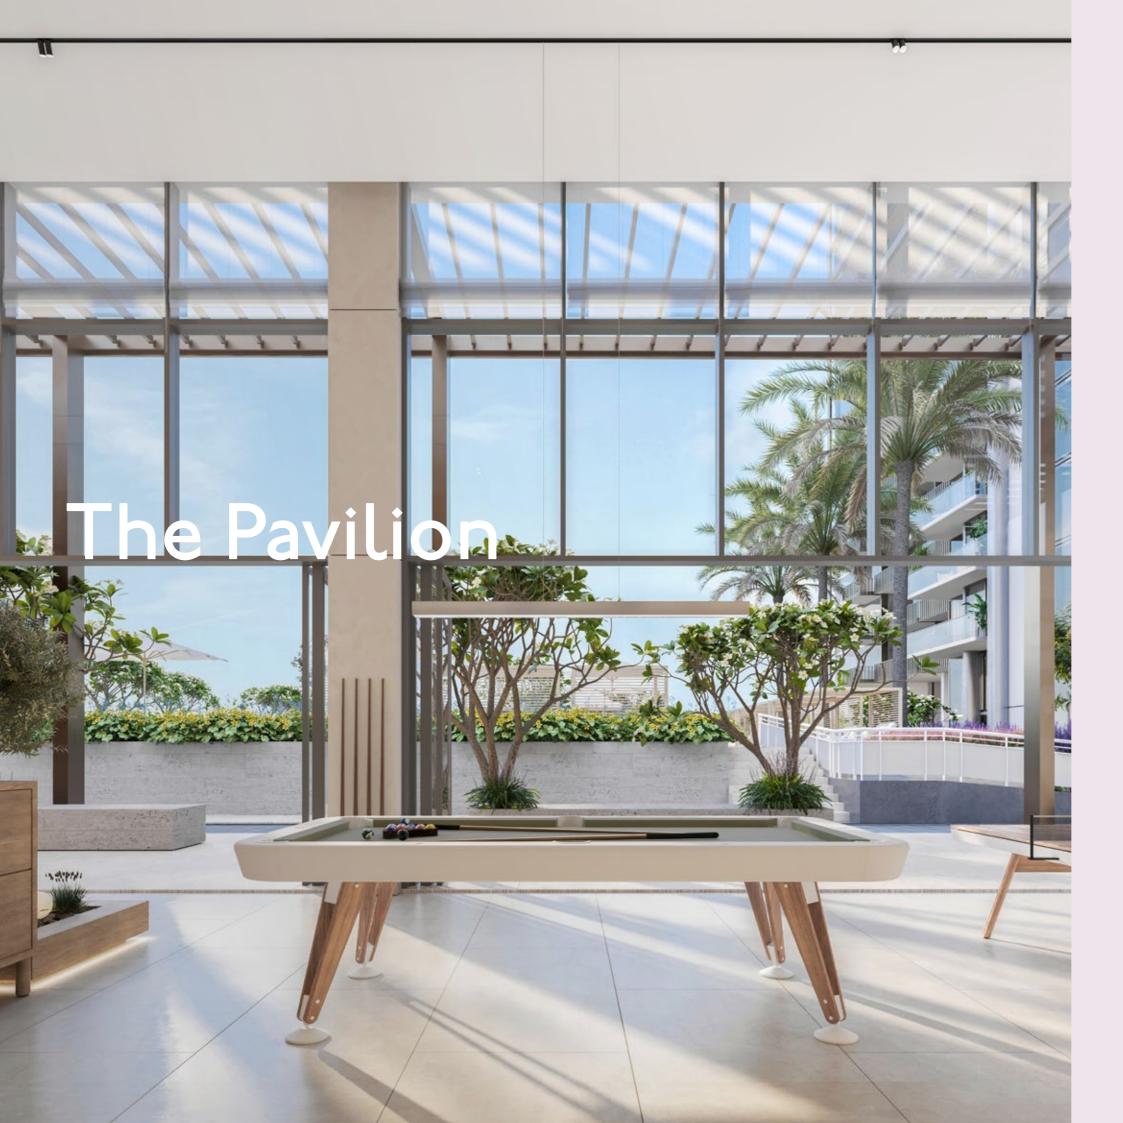

## The spiritual heart of The Highbury

The dual-level Pavilion is designed for leisure, work and wellbeing. It is a labyrinth of social and introspective pockets, housing games tables, acoustic coworking booths, jungle-themed play areas and the secluded Ellington Record lounge, a cosy hideaway with a high-end audio system, and low-slung furniture.

Accessible from the Lounge area, The Pavilion opens out to the infinity pool to become a natural extension of the Gardens.