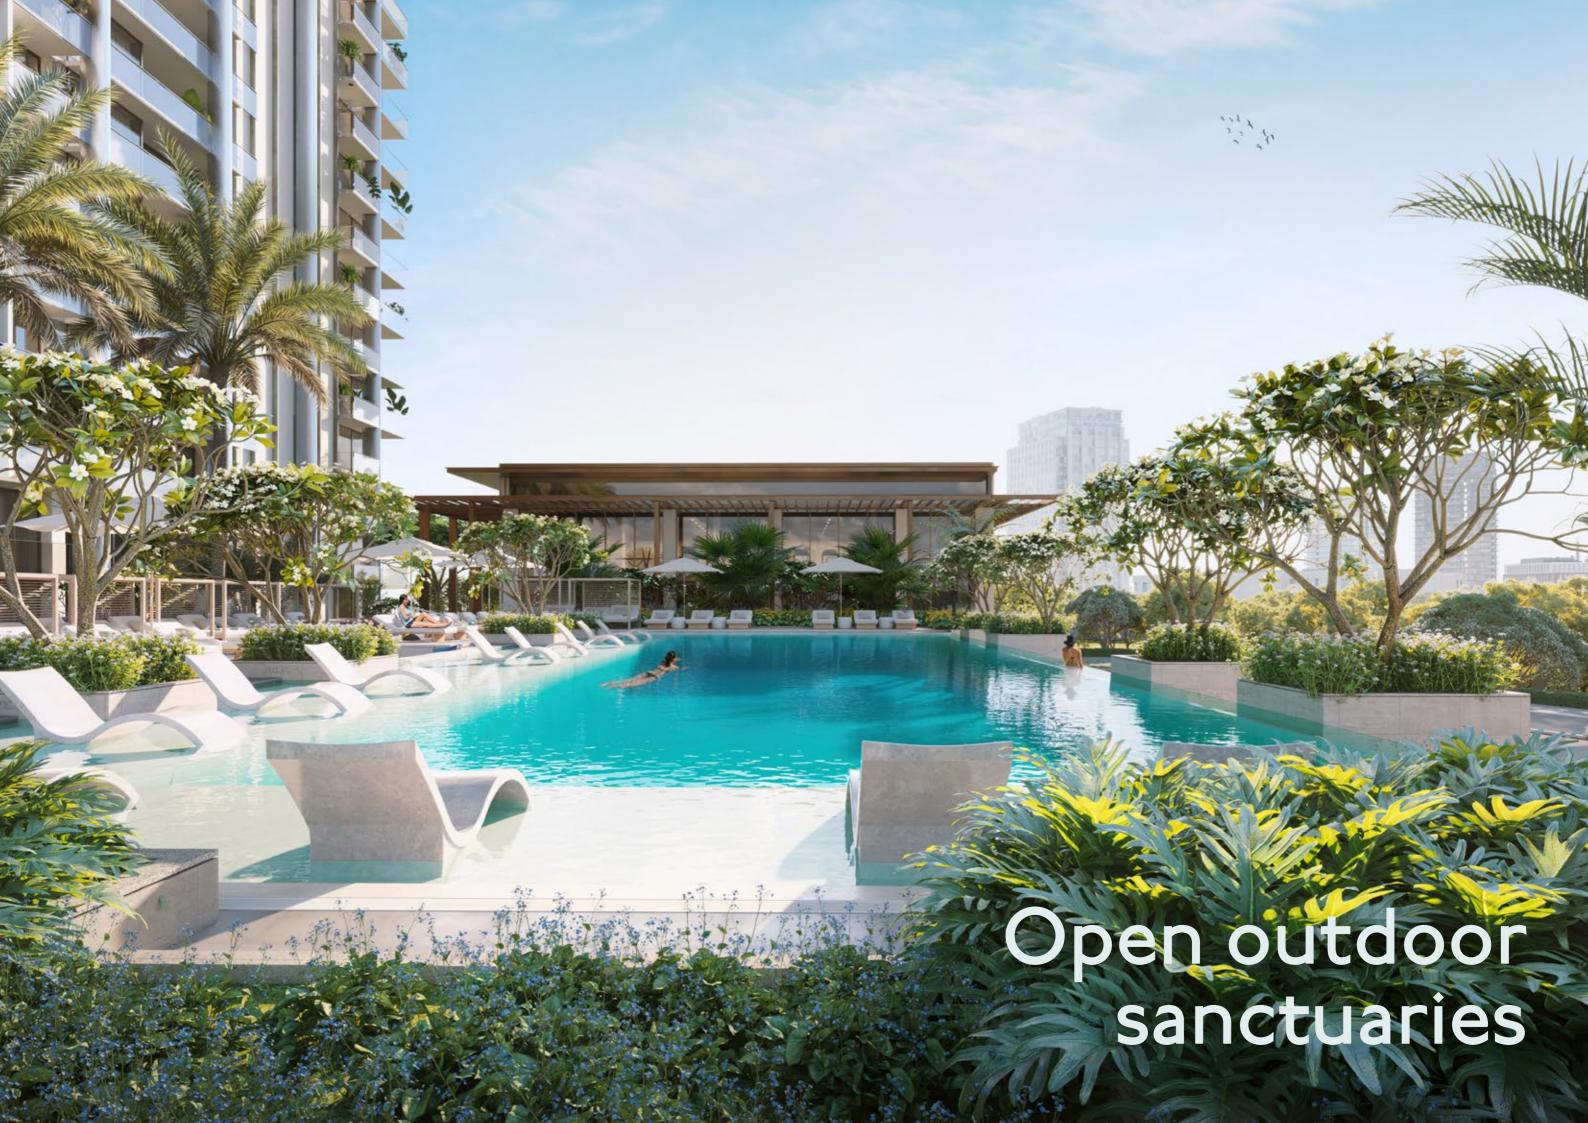

## An ecosystem of wellbeing

Surrounded by a I70m jogging loop, an elevated infinity pool with sunken seating and outdoor showers is the garden's social hub. Across the opposite side of the swimming pool, is a professional padel tennis court and a basketball area just beyond the private garden area.