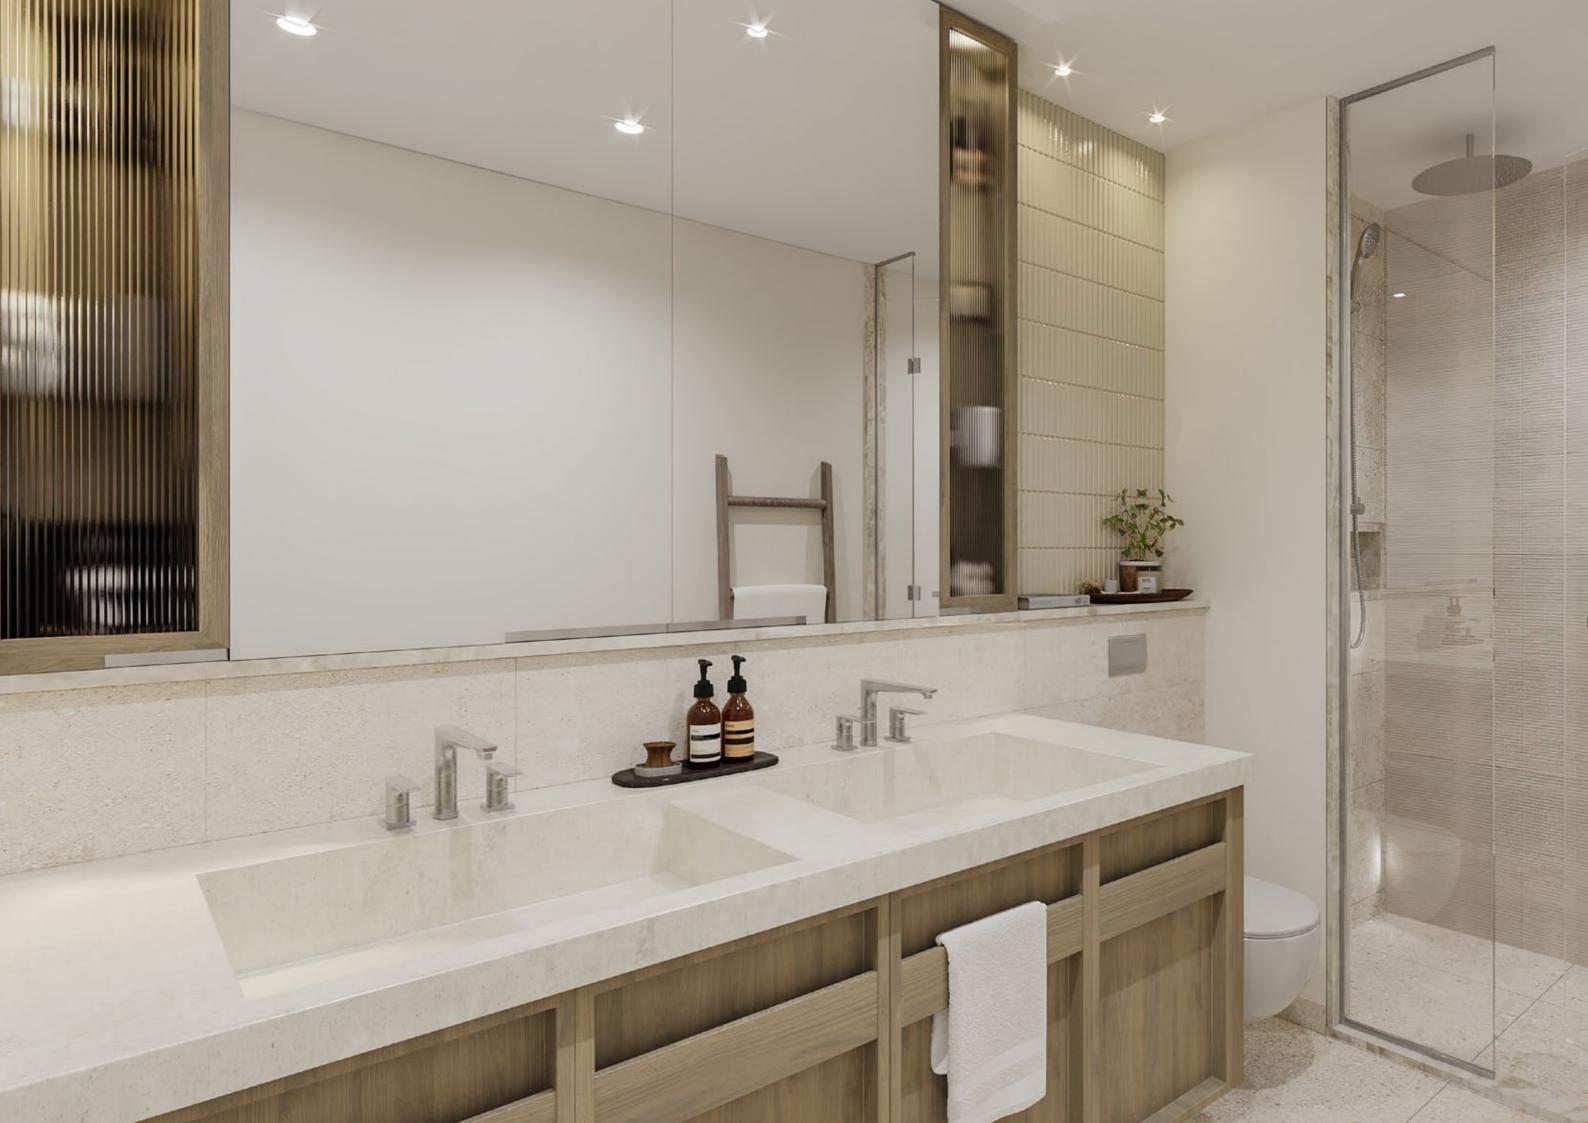

### A sanctuary of calm

Among warm porcelain floors accentuated by a soft, off-white finger-tiled wall, the bathroom is a sanctuary of calm with ample storage space and a design that begins with functionality. The hand and rain shower contained in glass doors, as well as integrated sinks, create a beautiful spa-like feel to your home.