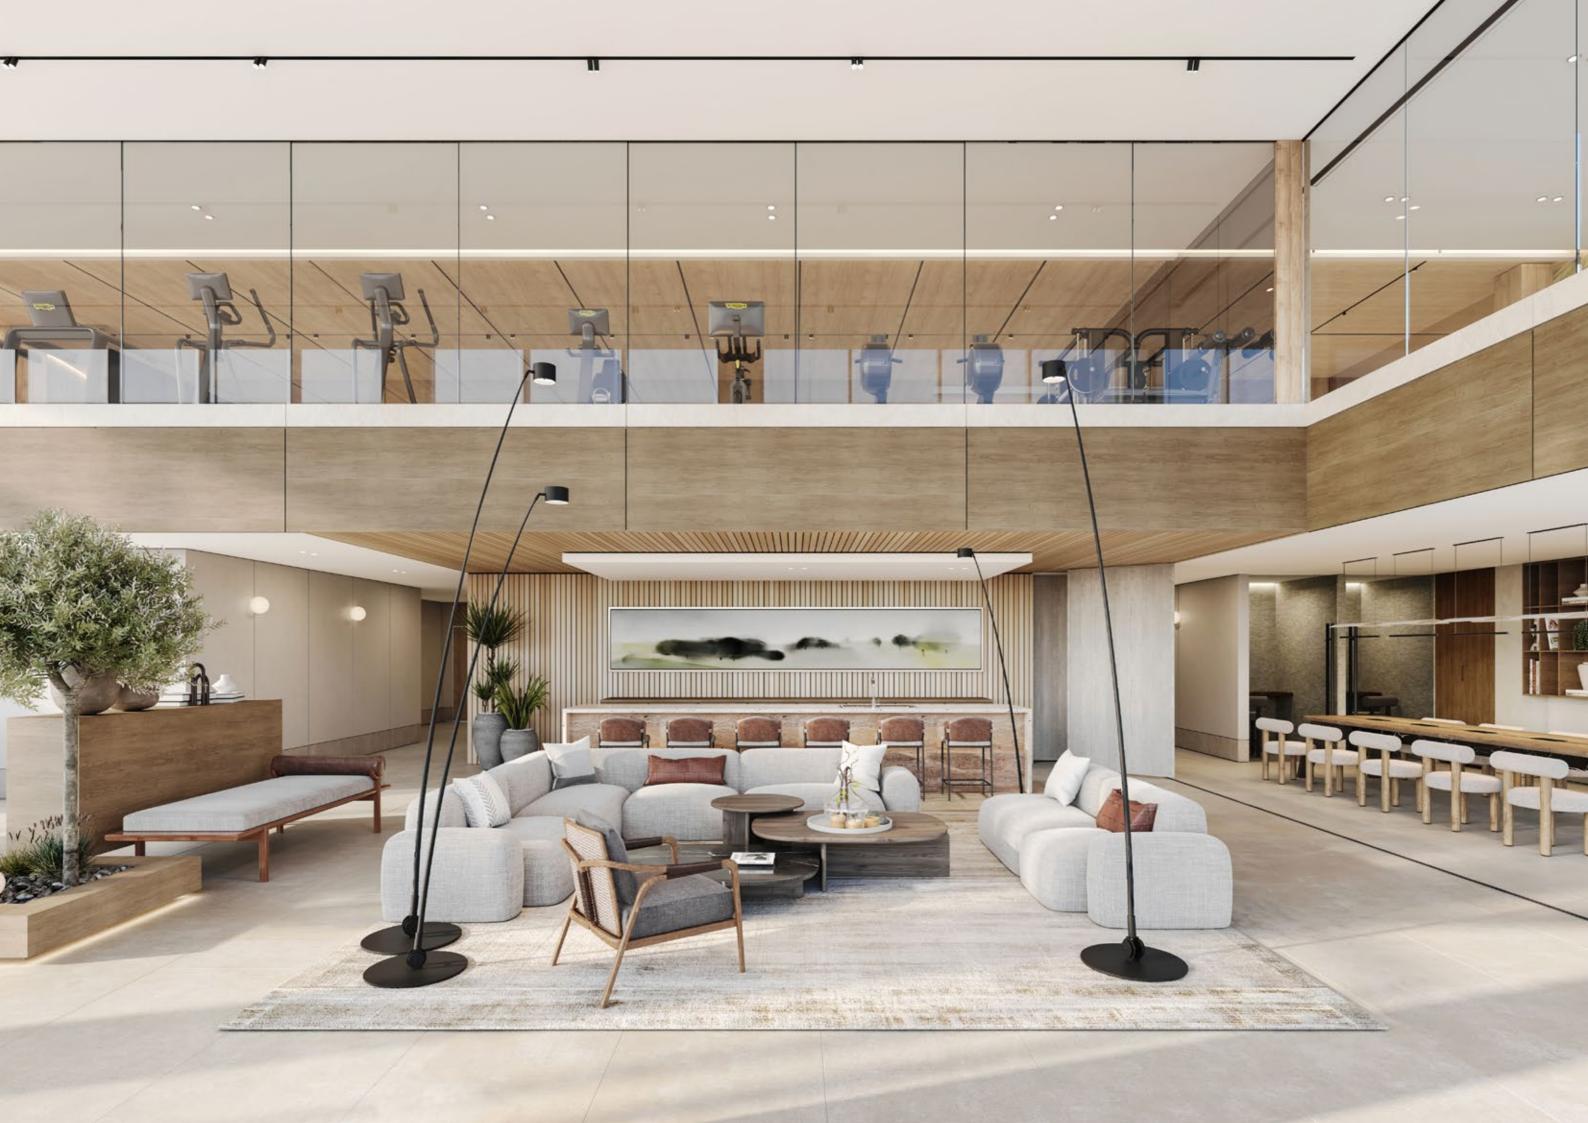

### Flora, fauna and family

A tree is the focal point at the centre of The Highbury's breathtaking double-height atrium. Housed in a glazed display, reflects the intertwining of nature that is at the heart of the building's design.

Among lightly-oiled wood and a collection of plants, reclaimed finishes and materials reference local flora and fauna. And through the leaves, a monolithic floating reception counter welcomes residents and their guests with the warmth of a family home, inviting them to sit and relax among its calming surroundings.

## Dedication to your wellbeing

The Pavilion's upper floor houses
The Highbury indoor gym and yoga
studio. A dedication to mental
and physical wellbeing, the space
features a fully equipped spa, as
well as male and female saunas
and steam rooms.