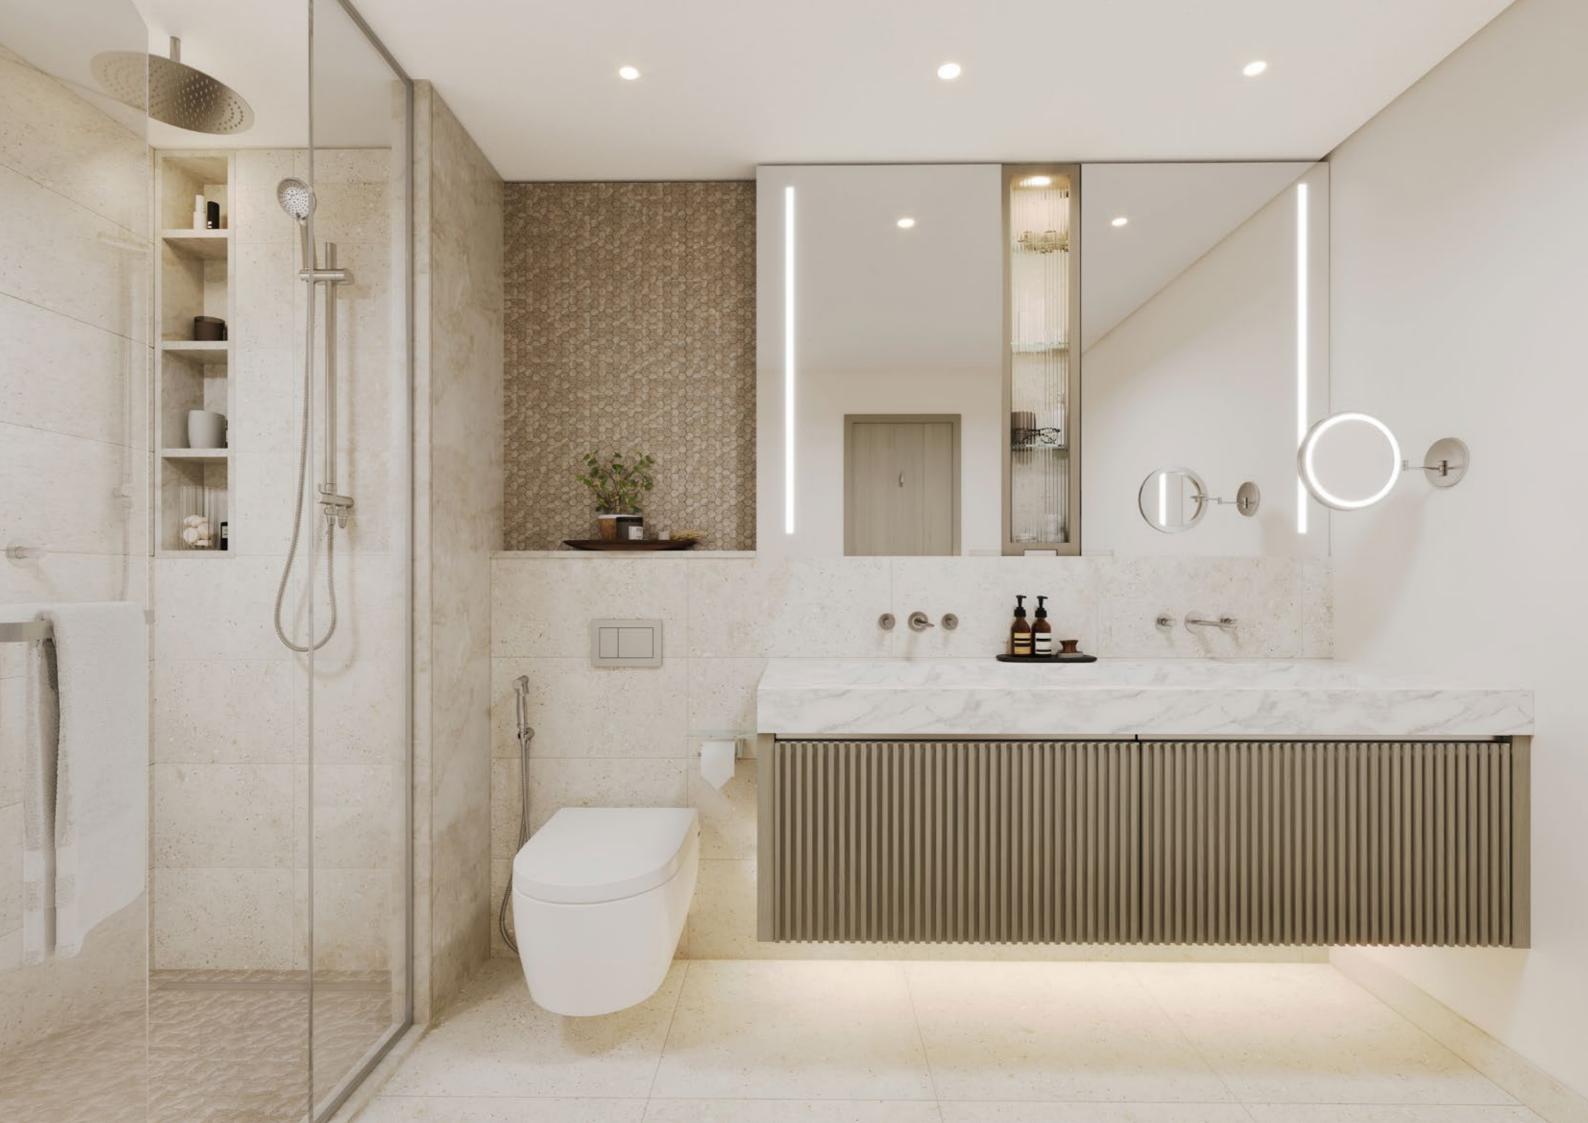

### A sanctuary of calm

Among warm porcelain floors accentuated by a soft, off-white finger-tiled wall, the bathroom is a sanctuary of calm with ample storage space and a design that begins with functionality. The hand and rain shower contained in glass doors, as well as integrated sinks, create a beautiful spa-like feel to your home.