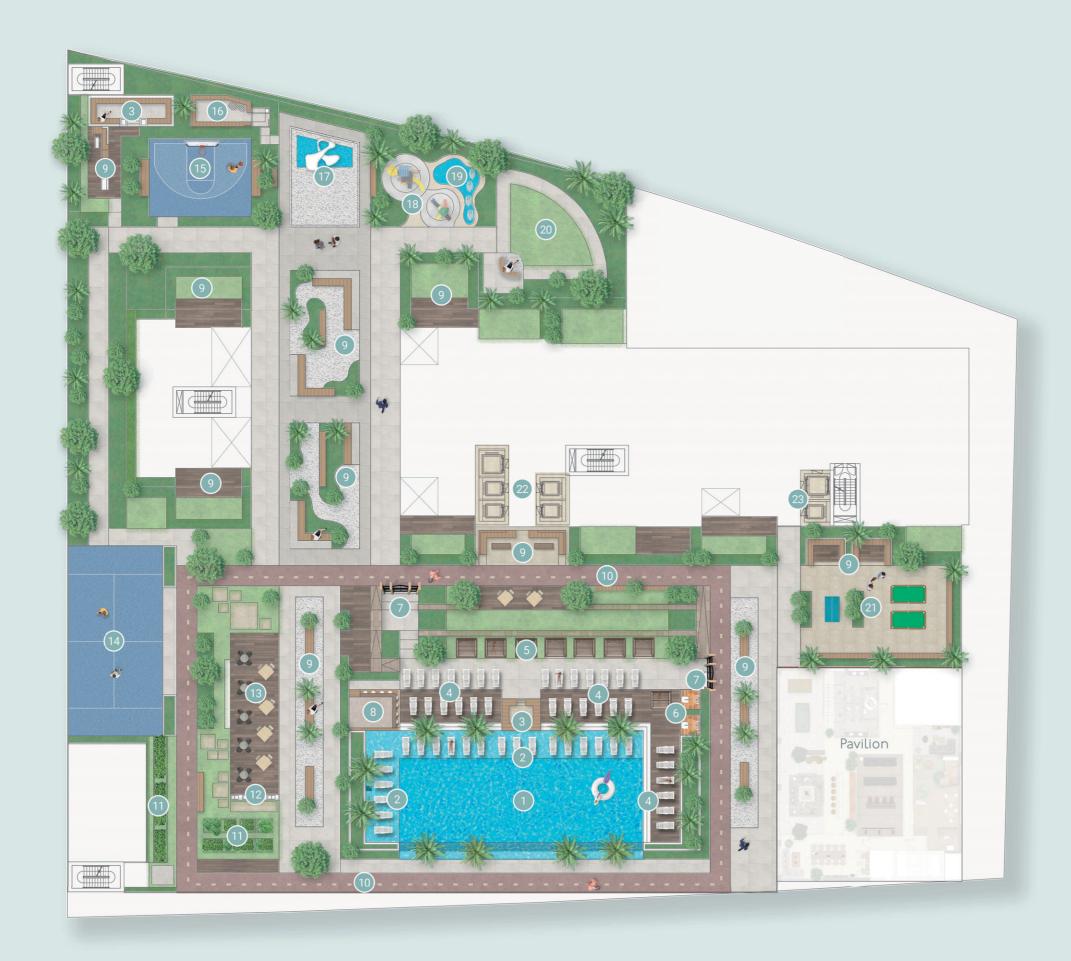

### PODIUM LEVEL AMENITIES PLAN

- 1 Infinity Leisure And Lap Pool
- 2 Baja Shelf
- 3 Sunken Seating
- 4 Pool Sun Loungers Area
- 5 Cabanas
- 6 Outdoor Shower Area
- 7 Pool Deck Entrance
- 8 Pool Refreshment Area
- 9 Lounge & Seating Areas
- 10 I70m Jogging Track
- 11 Outdoor Herb Garden
- 12 Barbecue Area
- 13 Outdoor Dining Area
- 14 Padel Tennis Court
- 15 Urban Basketball Area
- 16 Pet Area
- 17 Sculpture
- 18 Outdoor Kids' Play Area
- 19 Kids' Splash Pad
- 20 Community Lawn
- 21 Games Table Zone
- 22 Lower Apartments Lift Lobby
- 23 Upper Apartments Lift Lobby

#### Gardens

Infinity pool and deck
Outdoor showers & changing rooms
Outdoor cinema screen
Urban basketball area
Padel tennis court
Jogging path
Outdoor children's play area
Children's wet play area
Barbeque area
Outdoor herb garden
Pet area
Community lawn

## An ecosystem of wellbeing

Surrounded by a I70m jogging loop, an elevated infinity pool with sunken seating and outdoor showers is the garden's social hub. Across the opposite side of the swimming pool, is a professional padel tennis court and a basketball area just beyond the private garden area.