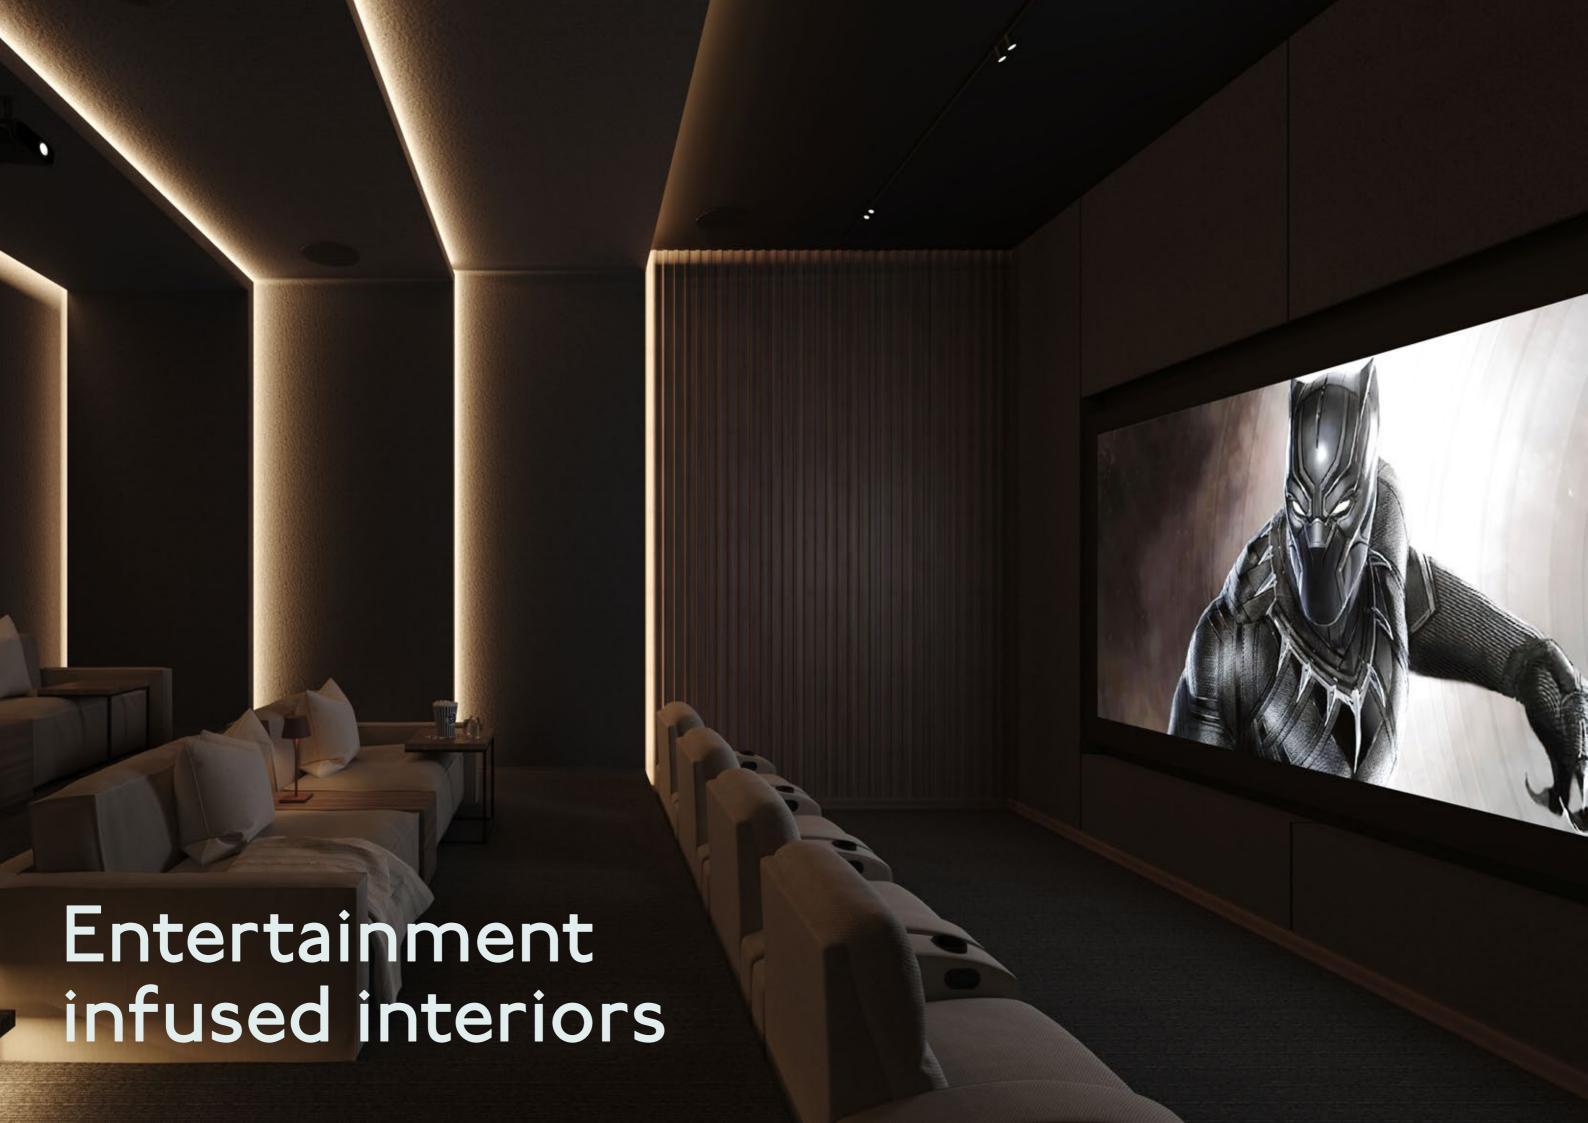

#### The Pavillion

Lounge
Record Lounge
Communal coworking area
Cinema room
Children's play area
Games tables
Gym & yoga studio
Spa rooms

## The spiritual heart of The Highbury

The dual-level Pavilion is designed for leisure, work and wellbeing. It is a labyrinth of social and introspective pockets, housing games tables, acoustic coworking booths, jungle-themed play areas and the secluded Ellington Record lounge, a cosy hideaway with a high-end audio system, and low-slung furniture.