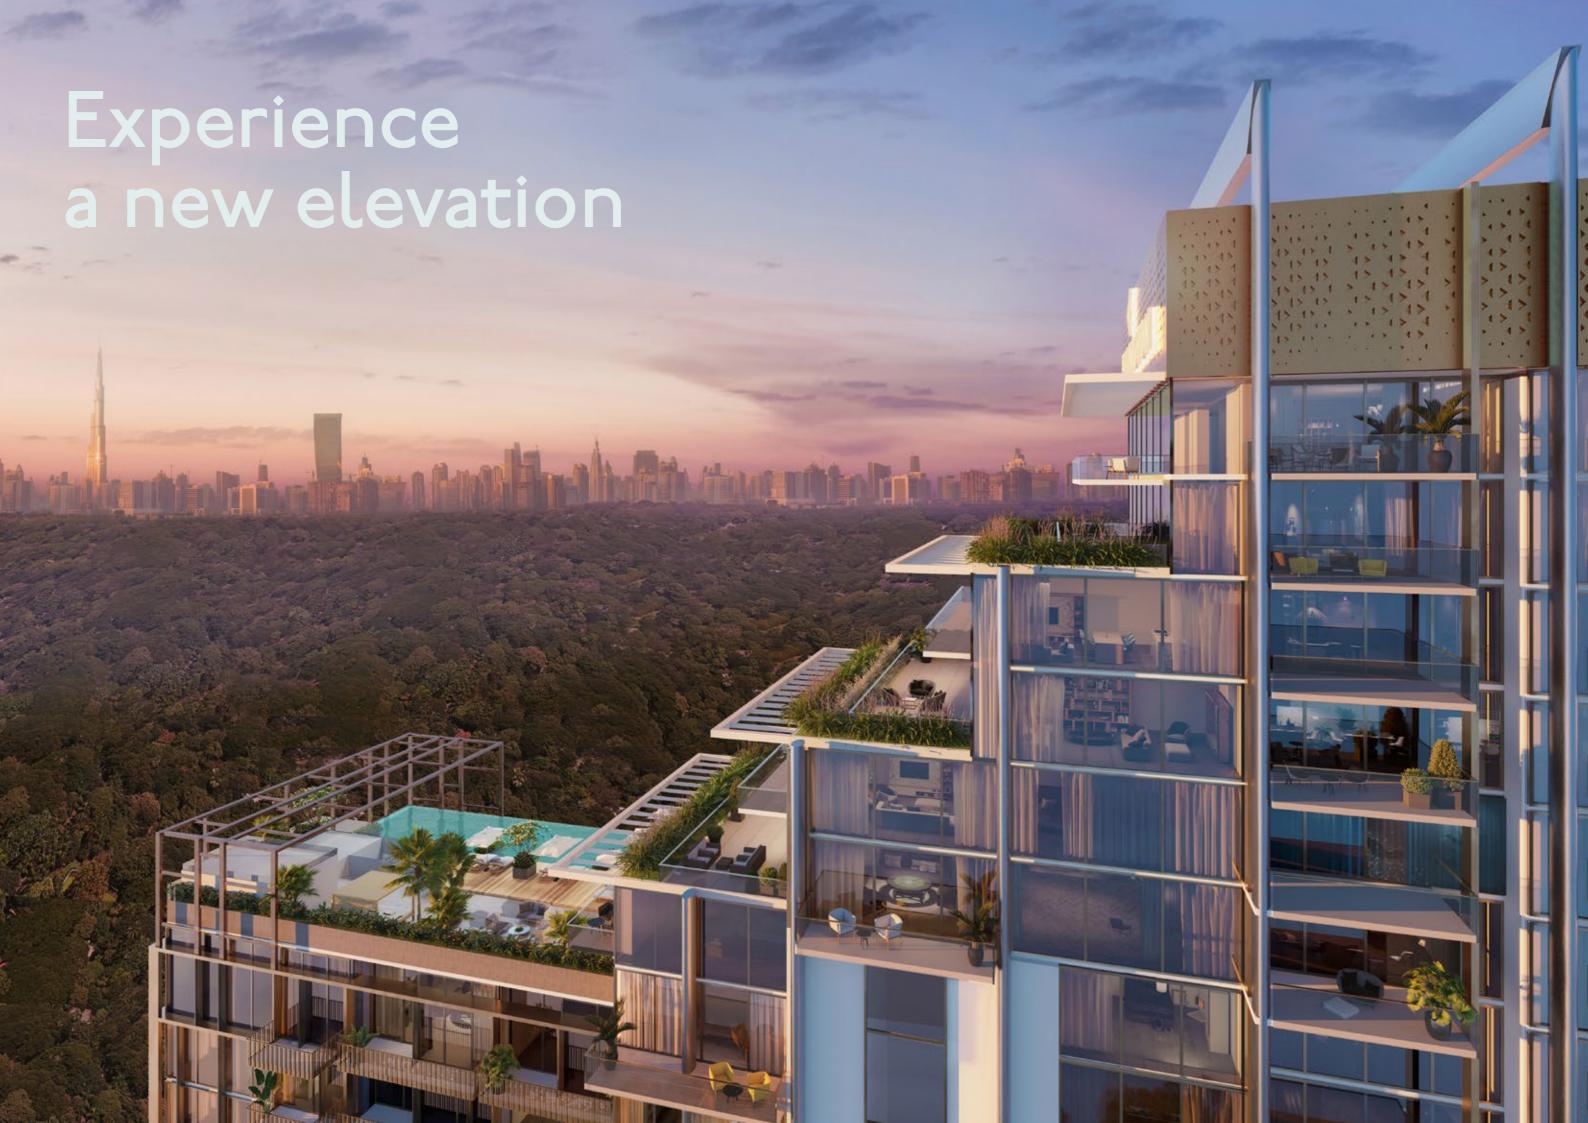

## A gradual ascension in lifestyle

The Highbury begins a new chapter in Mohammed Bin Rashid City, an area fast becoming an extension of the sociable and all-embracing Downtown Dubai. The vision of the property takes a grand leap to a new level of individuality and aspiration by bringing together two contemporary buildings over 29 storeys set on a gardenstrewn podium.

The two parts of the building are merged with a seamlessly interconnected plan, separated by their own visual character. Together they create contrasting shades and facade patterns of balanced proportions that frame living spaces to protect them from intense sunlight. The transition between the connected buildings is visually treated with a stepped facade that culminates in a gradual transcend from ground-level gardens to the upper-level apartments and roof terrace.