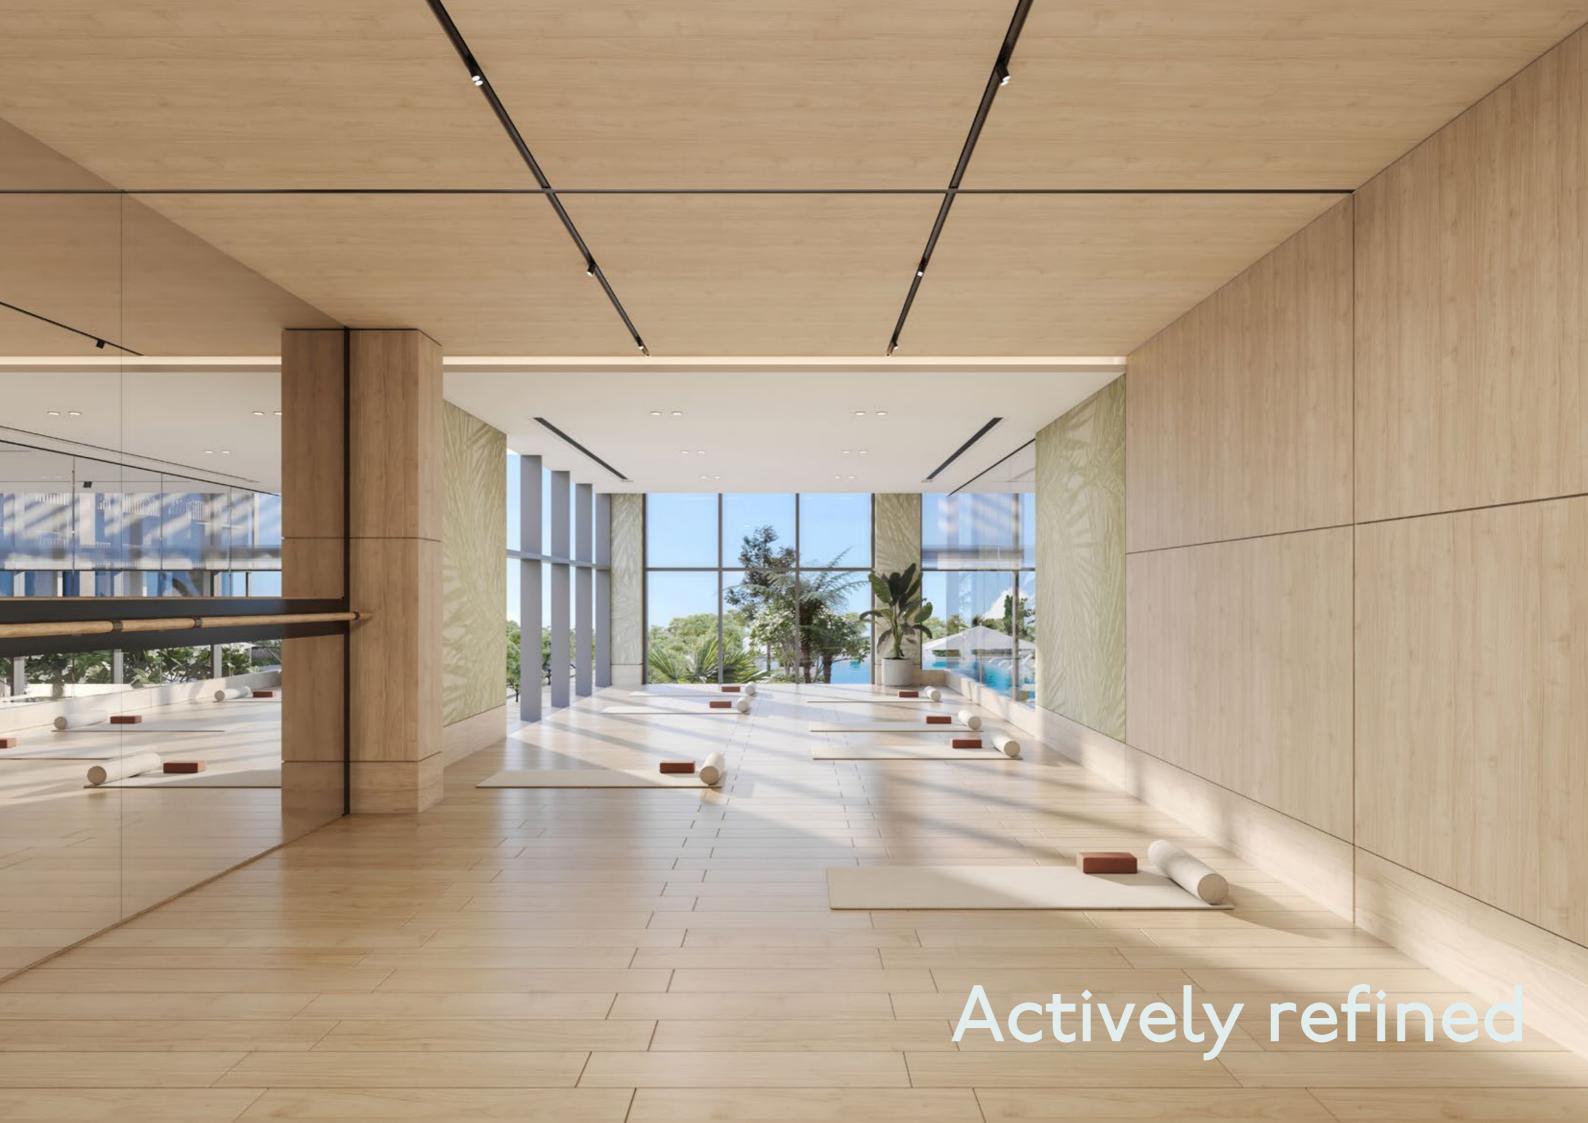

## Dedication to your wellbeing

The Pavilion's upper floor houses
The Highbury indoor gym and yoga
studio. A dedication to mental
and physical wellbeing, the space
features a fully equipped spa, as
well as male and female saunas
and steam rooms.

### UPPER PAVILION AMENITIES PLAN

- 1 Yoga Studio
- 2 Fitness Studio
- 3 Storage Area
- 4 Female Spa Room
- 5 Male Spa Room
- 6 Access to the Lower Pavilion