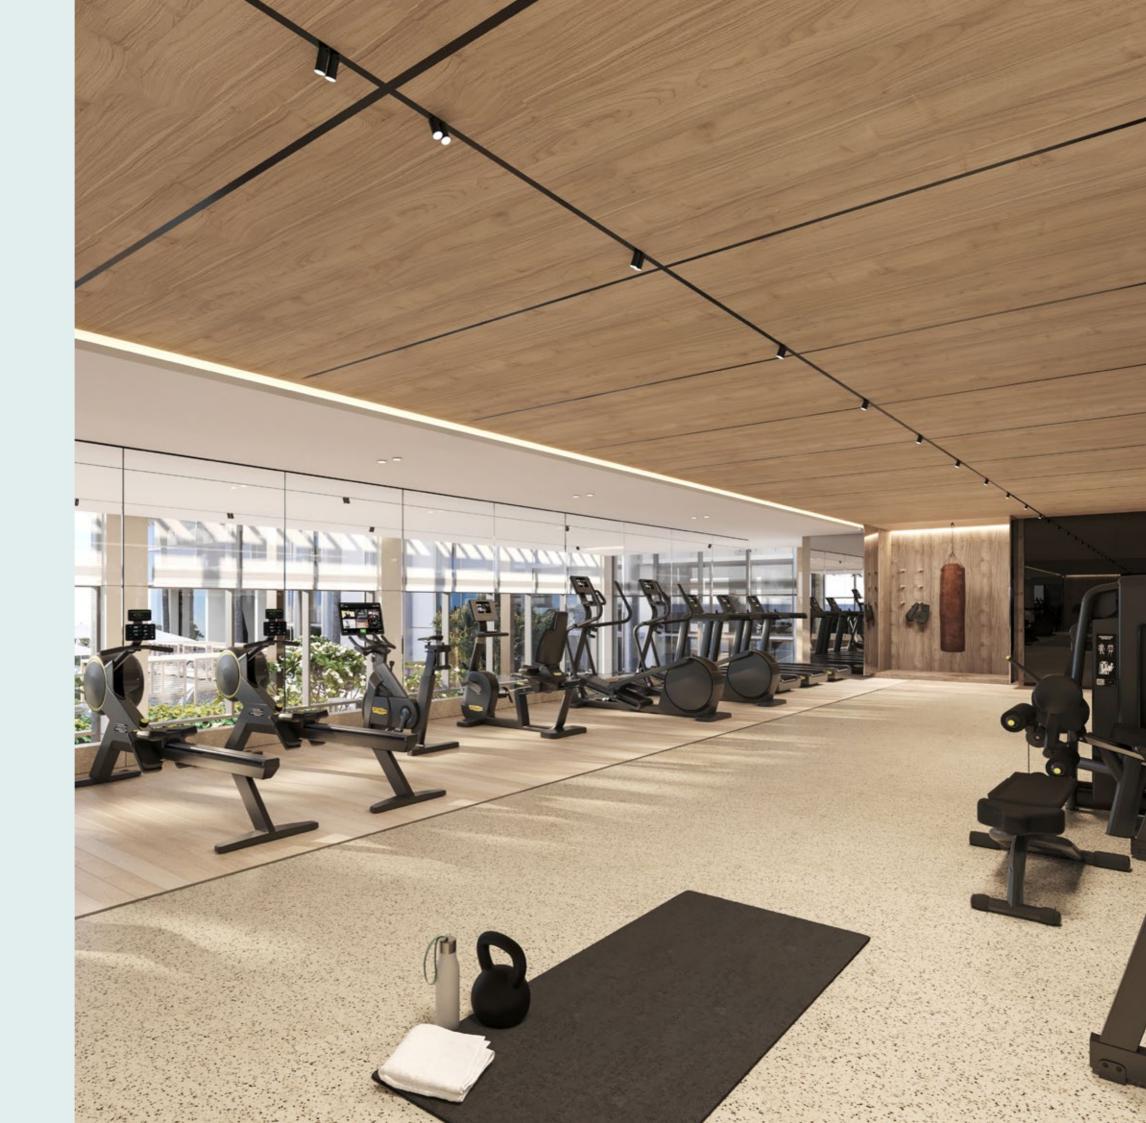

## Dedication to your wellbeing

The Pavilion's upper floor houses
The Highbury indoor gym and yoga
studio. A dedication to mental
and physical wellbeing, the space
features a fully equipped spa, as
well as male and female saunas
and steam rooms.

### UPPER PAVILION AMENITIES PLAN

- 1 Yoga Studio
- 2 Fitness Studio
- 3 Storage Area
- 4 Female Spa Room
- 5 Male Spa Room
- 6 Access to the Lower Pavilion