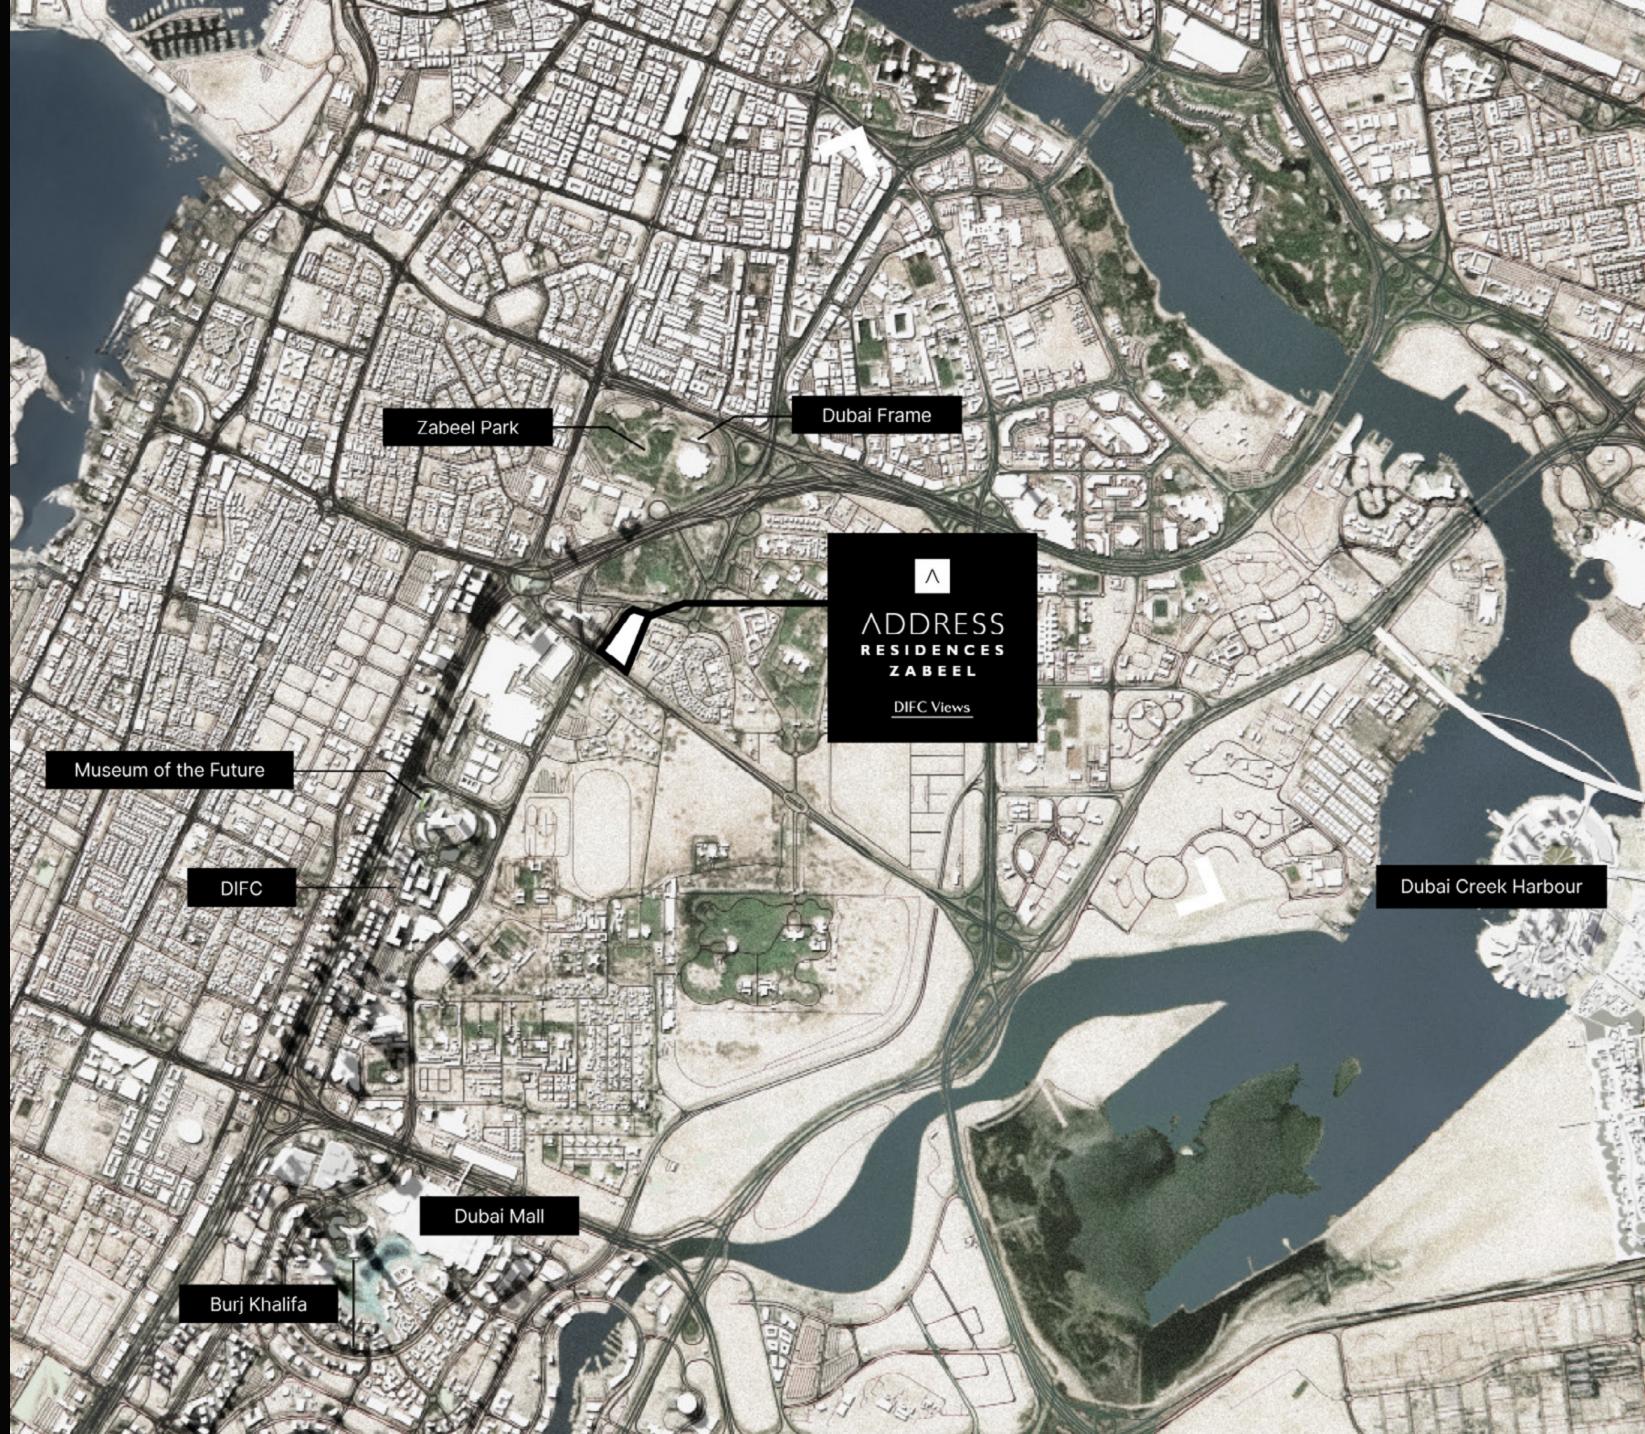

## Zabeel District

Zabeel District in Dubai is a haven of tranquillity and luxury. It's a place where the city's rhythm slows down, allowing residents to savour a more relaxed lifestyle. The area is known for its lush greenery, with Zabeel Park being a central feature, offering a spacious oasis amidst the urban landscape. The Zabeel area boasts elegant villas that stand as symbols of comfort and sophistication. It's a neighbourhood that brings together the peace of suburban living with the convenience of city life, marked by the presence of the Dubai Frame, a structure that beautifully frames the contrasting vistas of Dubai's historic and modern skylines.

# Dubai International Financial Centre (DIFC)

The Dubai International Financial Centre (DIFC) pulsates with the energy of a global financial hub. This is where ambition and progress converge, offering a dynamic urban environment for professionals. Living in DIFC means being surrounded by towering skyscrapers, housing major global corporations and financial institutions. More than just a business district, the DIFC boasts a thriving cultural scene, with an array of art galleries, upscale restaurants, and trendy cafés. It's a place where luxury meets convenience, providing a highenergy lifestyle for those who seek the fast pace of city life and enjoy being at the centre of action.

## At the Heart of It All

#### Across the street

from Dubai International Convention and Exhibition Centre and Zabeel Park

#### Minutes away

from Dubai International Financial Centre

#### 5 minutes

to Downtown Dubai

#### 17 minutes

to Dubai International Airport