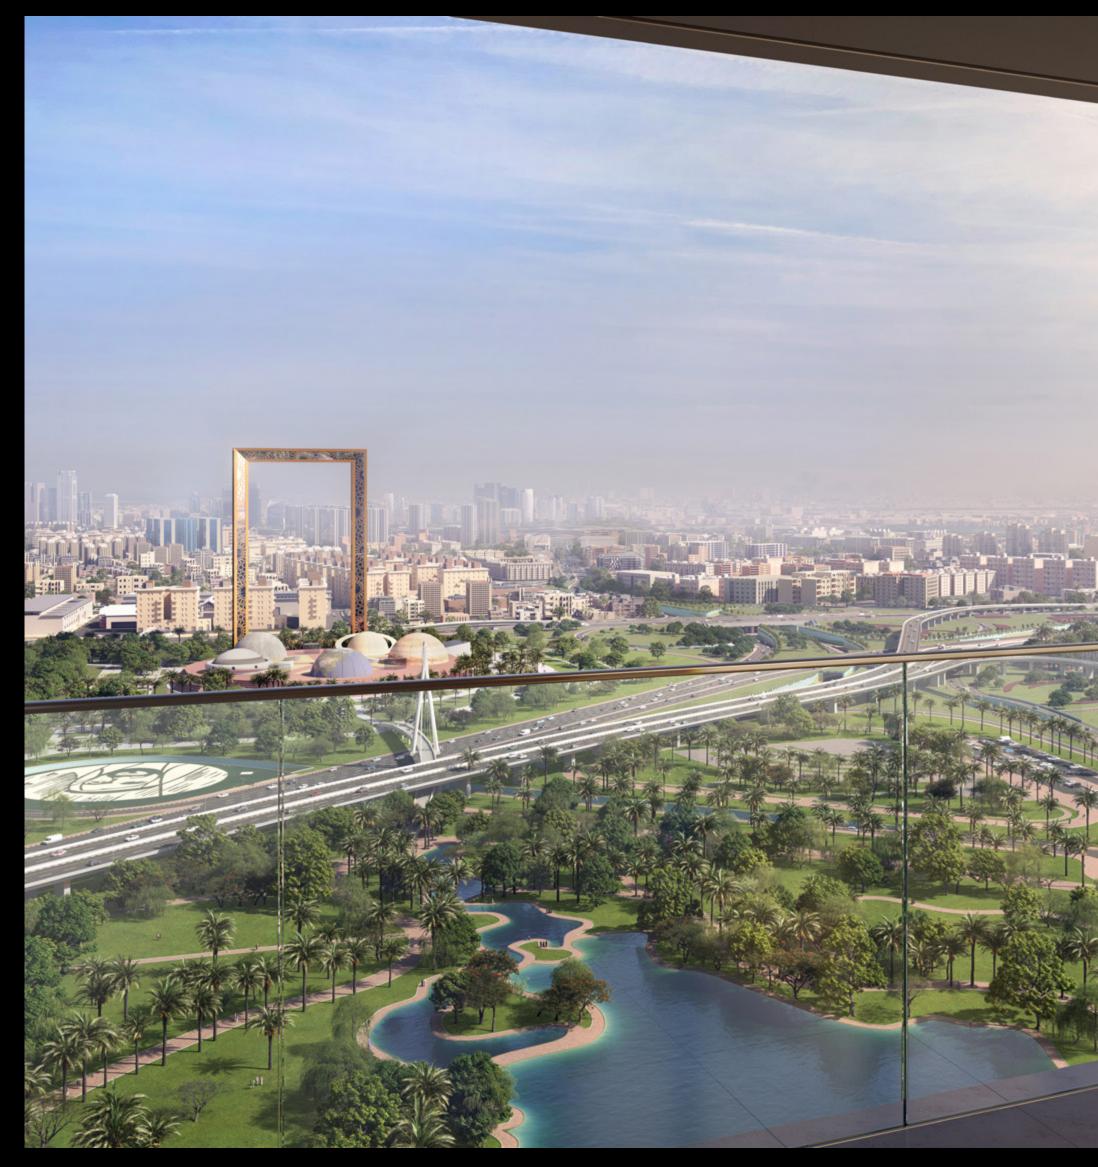

## Zabeel District

Zabeel District in Dubai is a haven of tranquillity and luxury. It's a place where the city's rhythm slows down, allowing residents to savour a more relaxed lifestyle. The area is known for its lush greenery, with Zabeel Park being a central feature, offering a spacious oasis amidst the urban landscape. The Zabeel area boasts elegant villas that stand as symbols of comfort and sophistication. It's a neighbourhood that brings together the peace of suburban living with the convenience of city life, marked by the presence of the Dubai Frame, a structure that beautifully frames the contrasting vistas of Dubai's historic and modern skylines.

Enchanting panoramic vistas capturing the essence of Dubai, from the iconic Burj Khalifa, Dubai Creek to the modern marvel of the Dubai Frame.

Uninterrupted views over Burj Khalifa and Dubai Creek Harbour, a blend of urban vibrancy and serene landscapes.