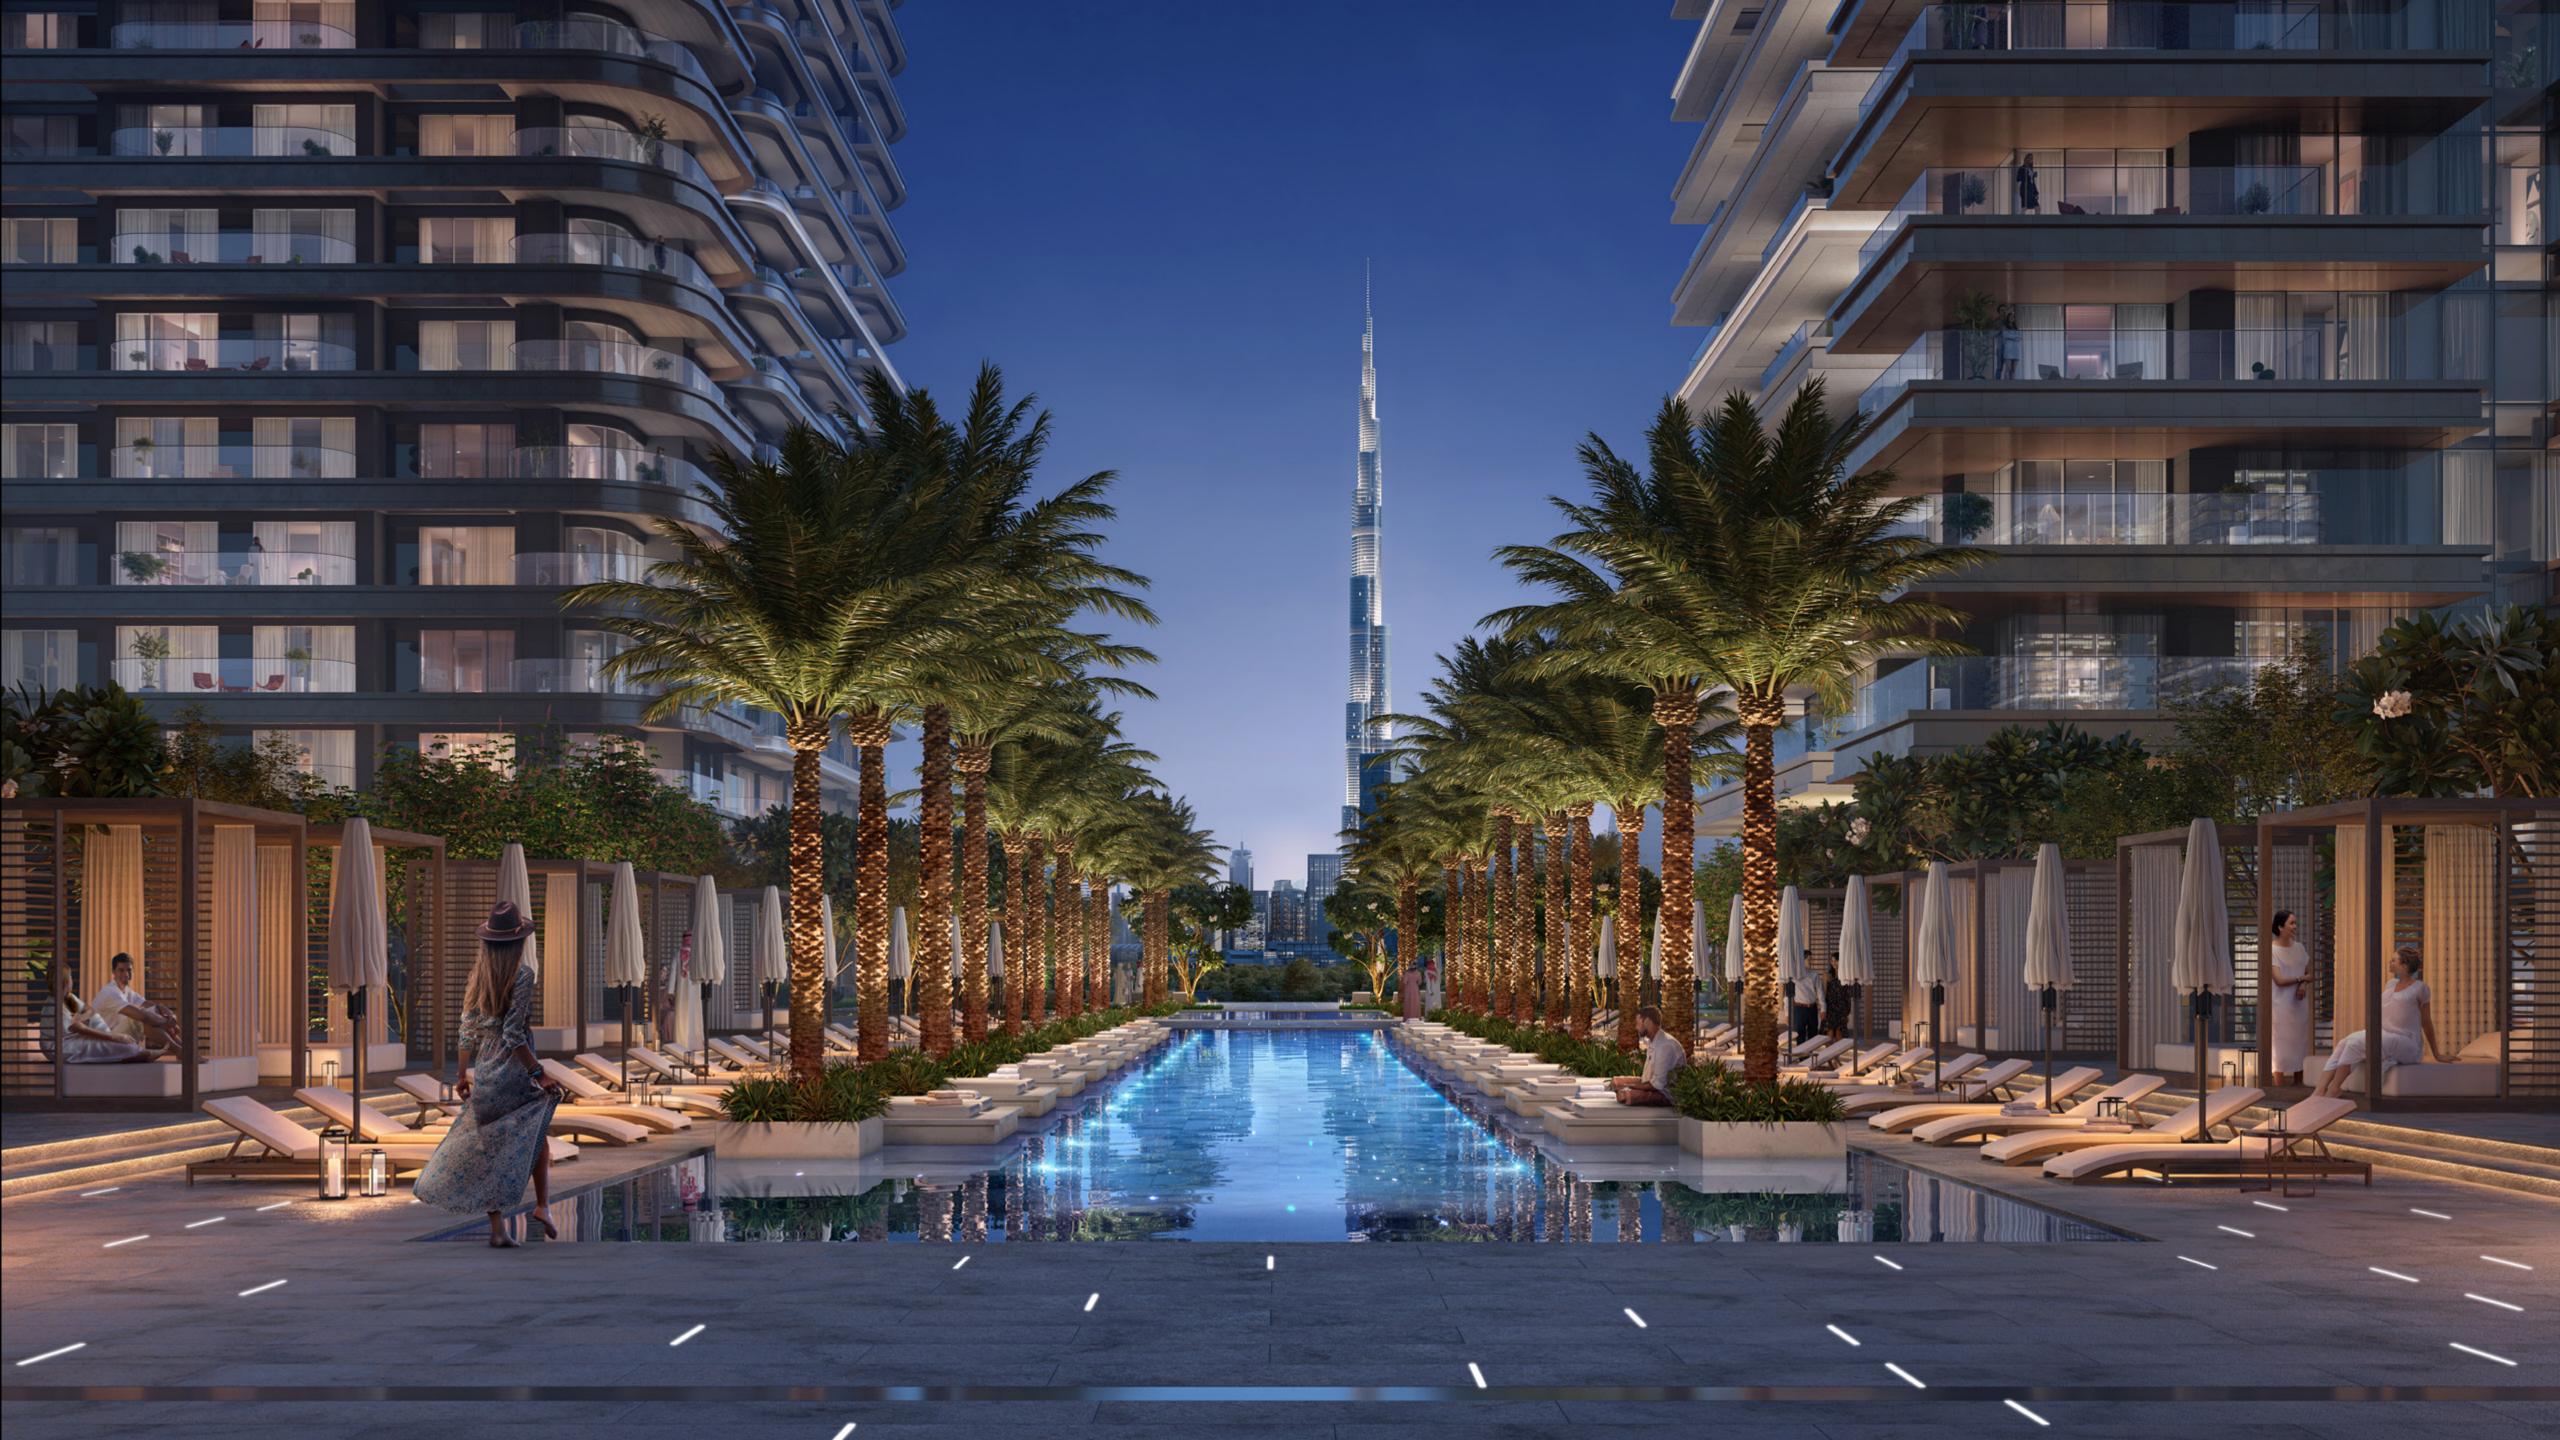

## A World of Exclusive Indulgences

Experience a world where luxury is at your fingertips. From the top-tier gym to the inviting cafés, the retail area at Address Residences Zabeel offers a lifestyle that redefines indulgence. Each amenity is designed to offer convenience catering to every need.

At Address Residences Zabeel, the podium level seamlessly combines comfort with community. Here, the Central Vista and Zabeel Pools offer aquatic escapes amidst city life. A fully-equipped gym, shaded kids' area, and barbecue pods cater to fitness, family fun, and social gatherings, while the yoga deck provides a tranquil retreat.

| <br>Communal Lawn             | <br>Central Vista Pool                        | <br>Zabeel Pool           |
|-------------------------------|-----------------------------------------------|---------------------------|
| <br>Burj Pool                 | <br>Shaded Kids Pool<br>& Kids' Play Area     | <br>Fully Equipped<br>Gym |
| <br>Function Pavilion         | <br>Split Level Terrace<br>with Seating Areas | <br>Yoga Deck             |
| <br>Barbeque Communal<br>Pods | <br>Multipurpose - Kid's<br>Pavilion          | <br>Floating Deck         |

— Pool Cabanas Step Up Deck