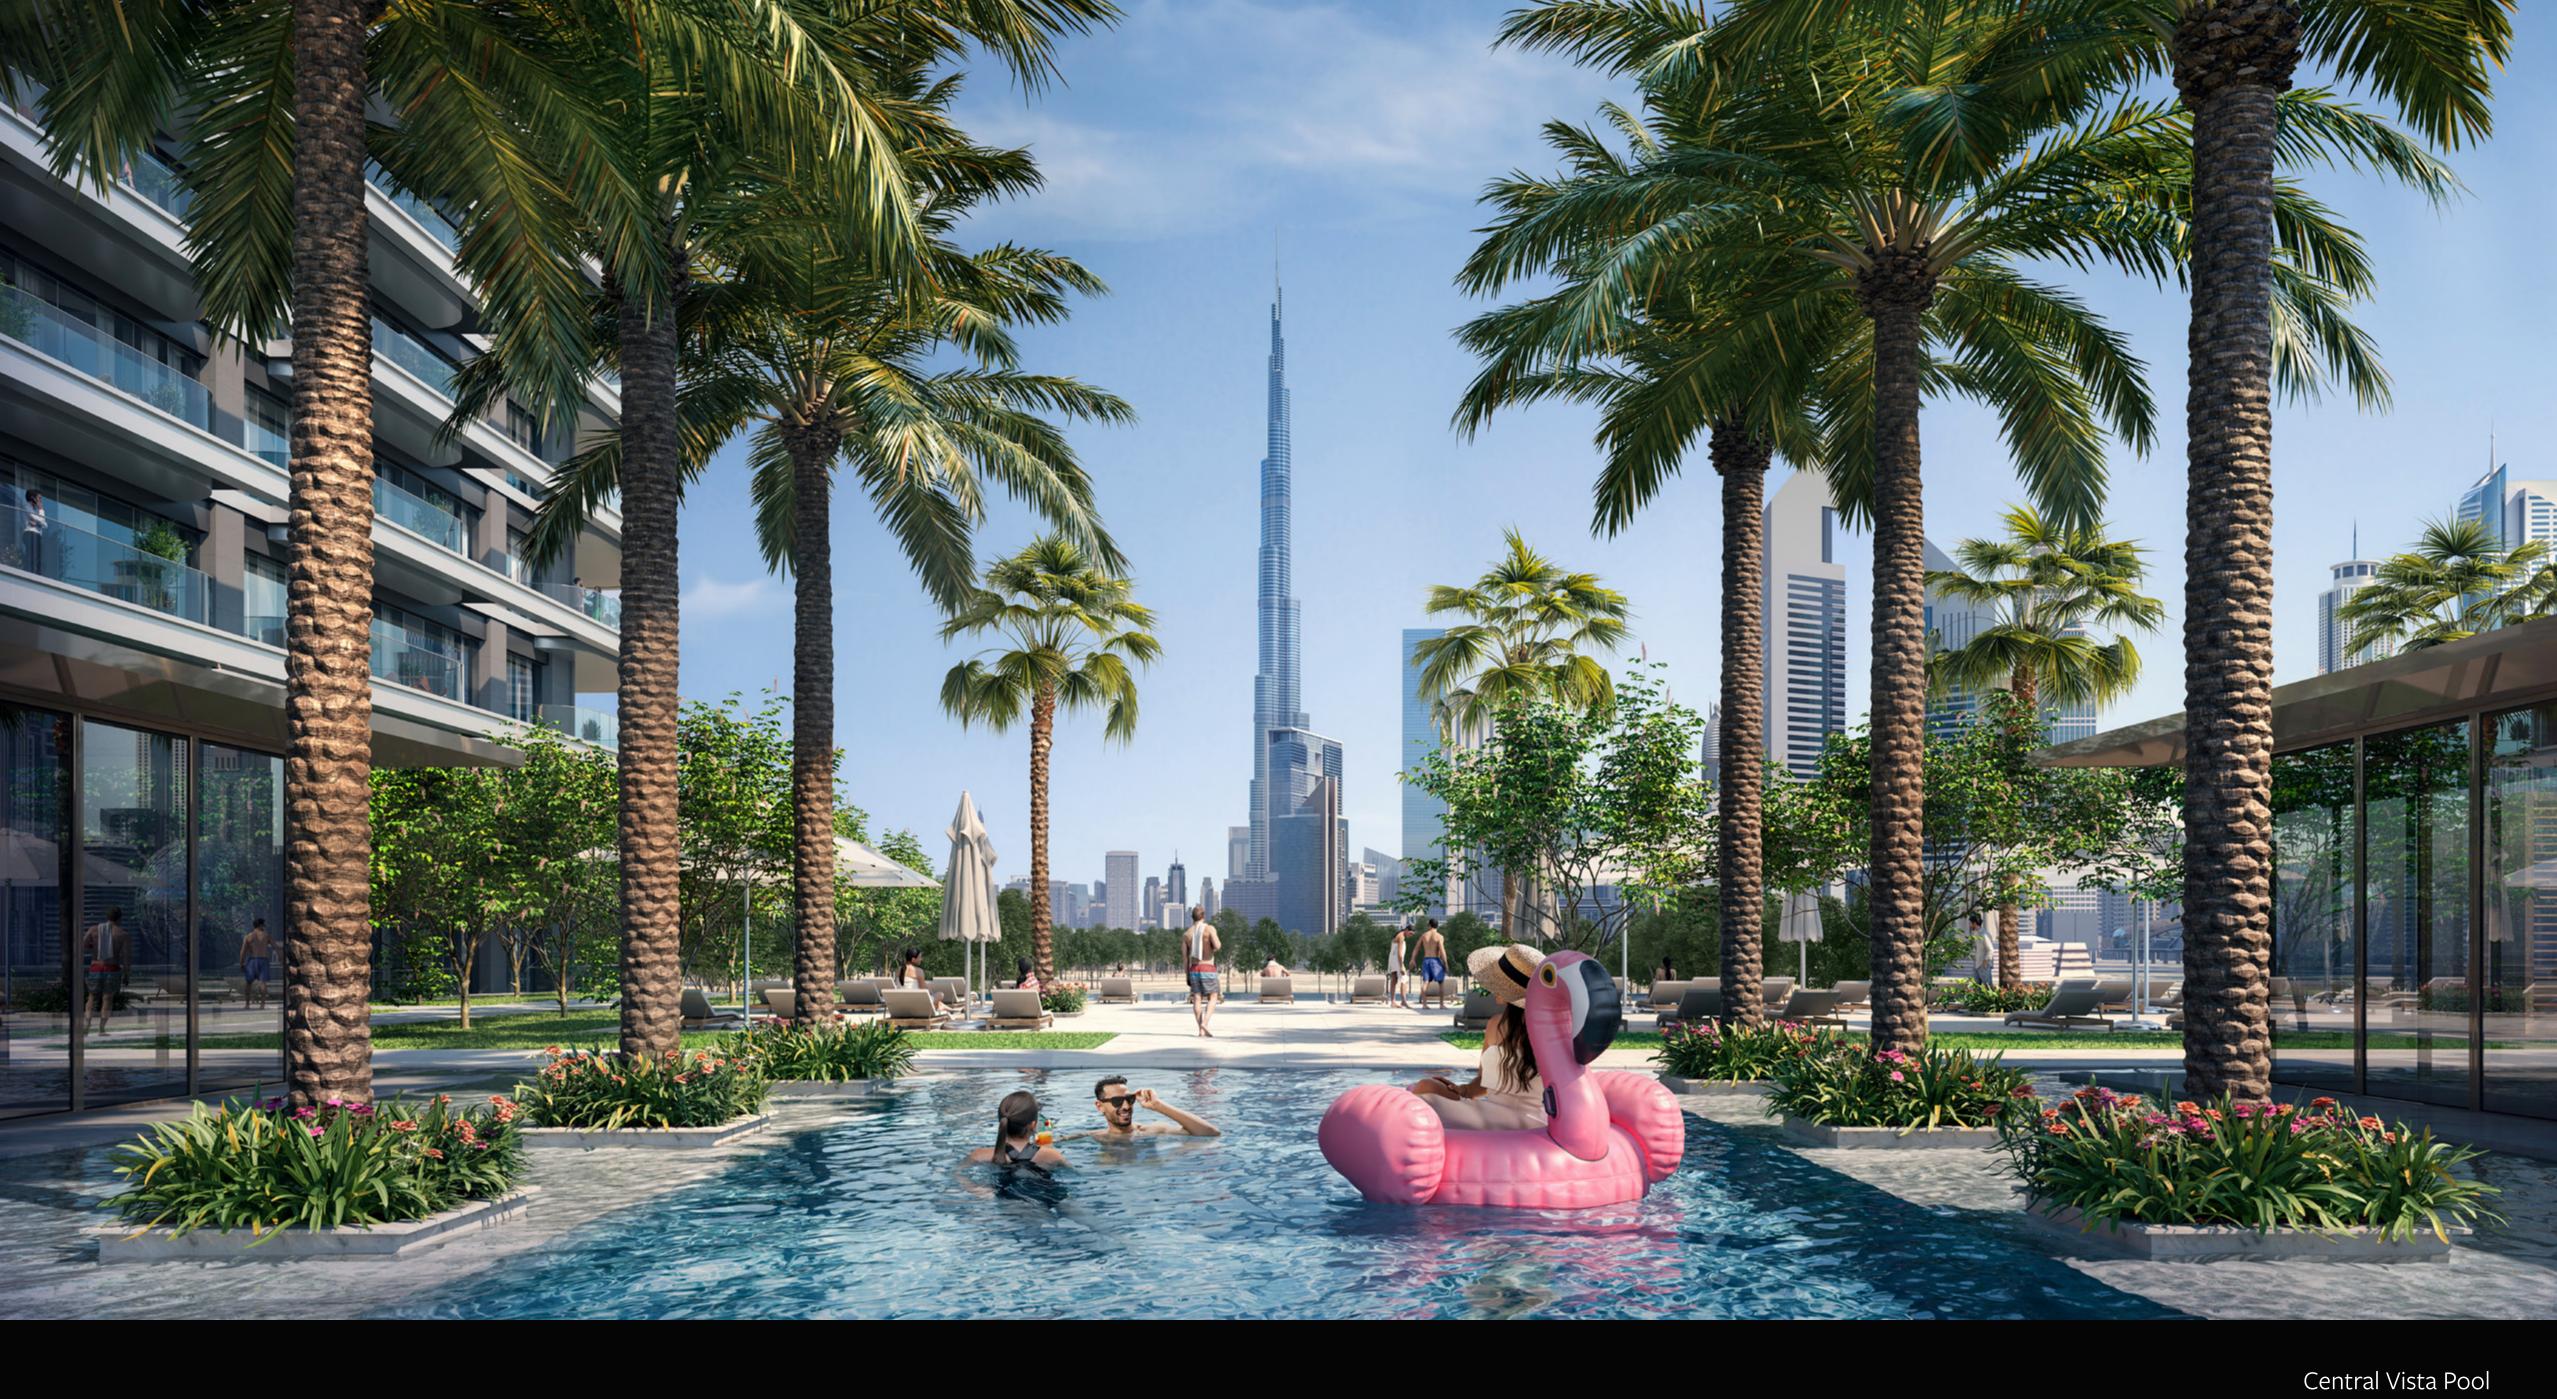

At Address Residences Zabeel, the podium level seamlessly combines comfort with community. Here, the Central Vista and Zabeel Pools offer aquatic escapes amidst city life. A fully-equipped gym, shaded kids' area, and barbecue pods cater to fitness, family fun, and social gatherings, while the yoga deck provides a tranquil retreat.

| <br>Communal Lawn             | <br>Central Vista Pool                        | <br>Zabeel Pool           |
|-------------------------------|-----------------------------------------------|---------------------------|
| <br>Burj Pool                 | <br>Shaded Kids Pool<br>& Kids' Play Area     | <br>Fully Equipped<br>Gym |
| <br>Function Pavilion         | <br>Split Level Terrace<br>with Seating Areas | <br>Yoga Deck             |
| <br>Barbeque Communal<br>Pods | <br>Multipurpose - Kid's<br>Pavilion          | <br>Floating Deck         |