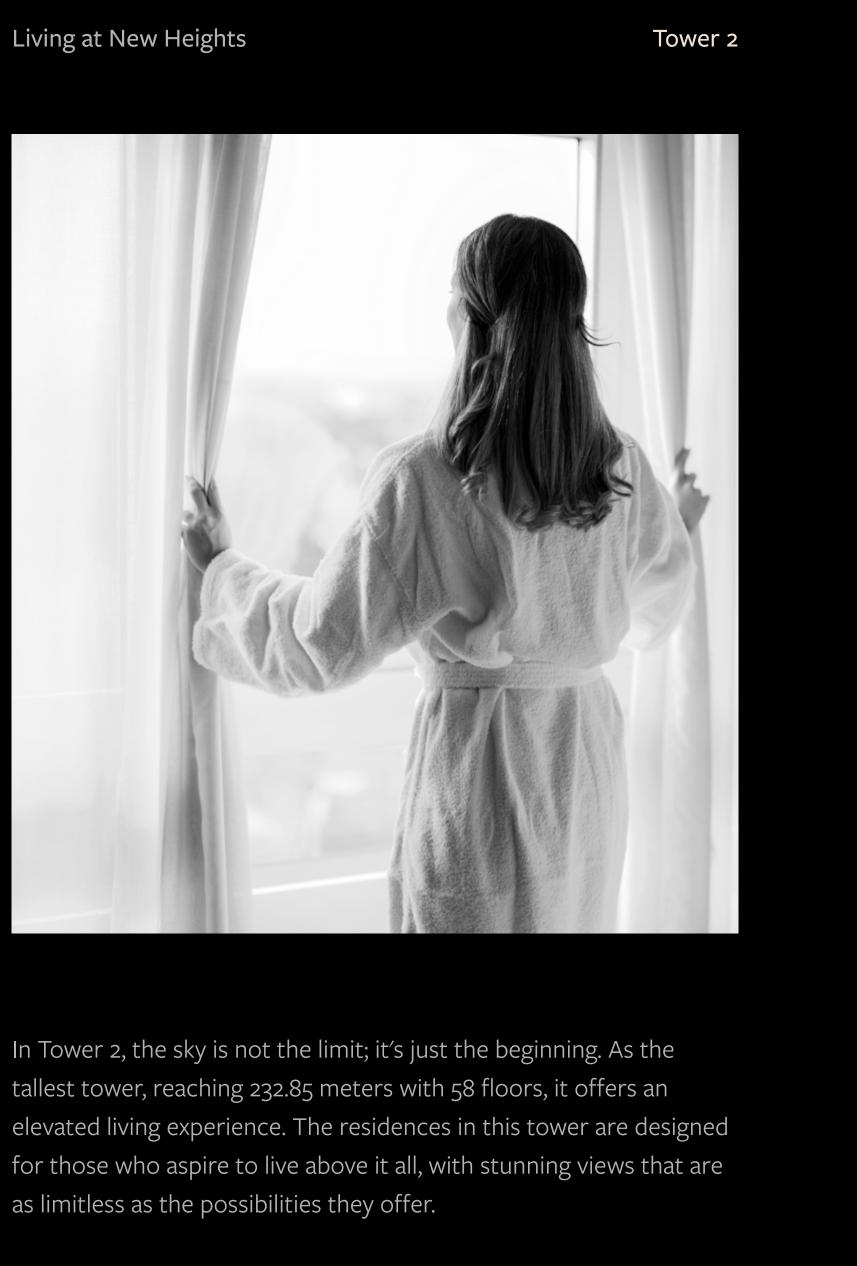

tallest tower, reaching 232.85 meters with 58 floors, it offers an

Step into Tower 3, a 205.35-meter-tall emblem of modern luxury. With 52 floors, each residence here speaks to the soul of the city dweller who craves a contemporary yet comfortable lifestyle. It's a place where elegance is not just in the details but also in the sweeping views that greet you every day.